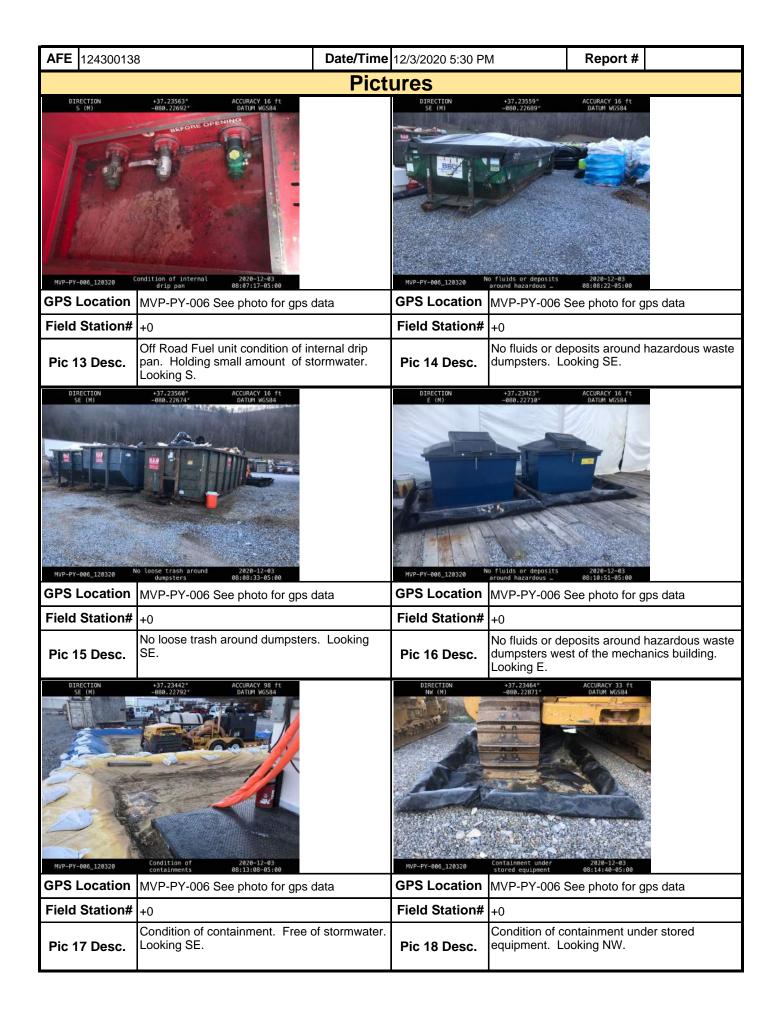

t pans in place. No vandalism to the equipment was observed. No other environmental issues were noted during today's inspection.

**Note:** It is a condition of National Pollutant Discharge Elimination System and Erosion and Sediment permits that a maintenance program be conducted to provide for the operation and maintenance of all BMPs to be inspected on a weekly basis and after each stormwater event. Please list in the space provided comments to note if repairs or replacement are needed or have been made for BMPs as a result of the inspection. Failure to conduct the required inspection may result in permit suspension or the imposition of civil penalties. If supplemental monitoring is required as part of a permit condition this form may be used to meet those monitoring requirements.







| Moun                                                                                                                                                                                                  | ita<br>V | ain<br>Valley |              | Visu                | ual S             | Site Ins     | specti       | on Re                   | epo                 | rt              |      |                 |
|-------------------------------------------------------------------------------------------------------------------------------------------------------------------------------------------------------|----------|---------------|--------------|---------------------|-------------------|--------------|--------------|-------------------------|---------------------|-----------------|------|---