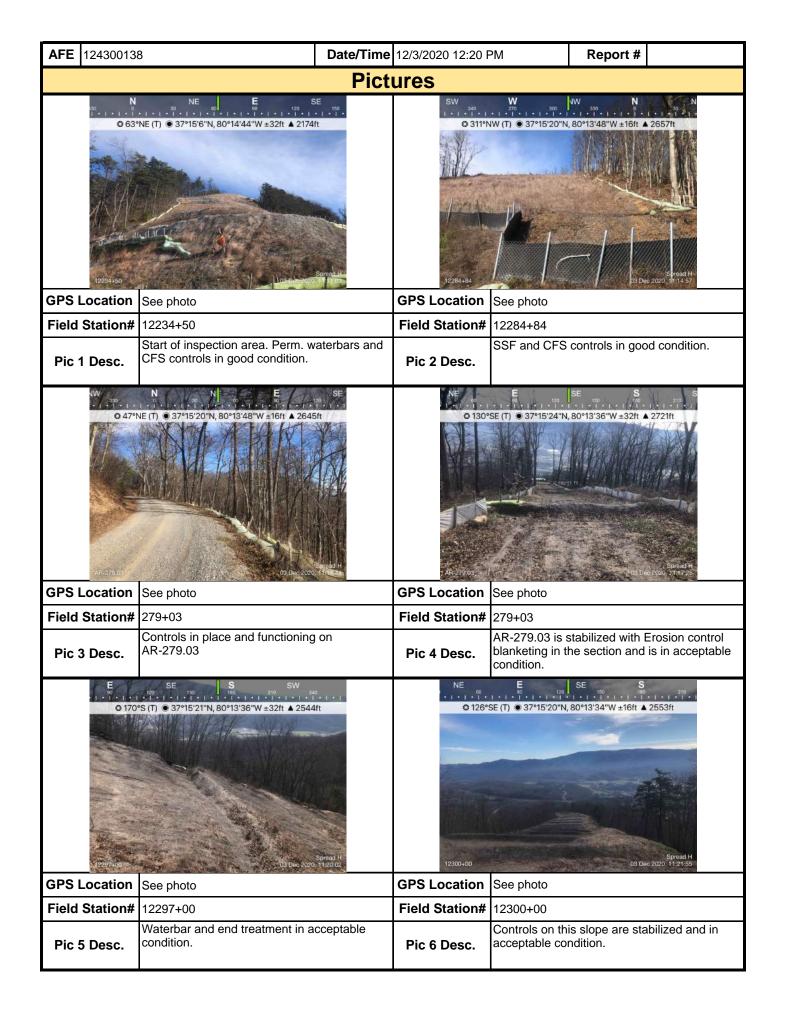

| Moun                                                                                                                                                                                                  | Mountain Visual Site Inspec |              |              |                     |           |                                         |              | on R       | ерс     | rt    |                  |             |
|-------------------------------------------------------------------------------------------------------------------------------------------------------------------------------------------------------|-----------------------------|--------------|--------------|---------------------|-----------|-----------------------------------------|--------------|------------|---------|-------|------------------|-------------|
| Project Nan                                                                                                                                                                                           | ne                          | H-600 Pipe   | line Sprea   | d H                 | А         | FE 124300                               | 0138         | Spr        | read    | H-60  | 0 Pipelir        | e Spread H  |
| Contract                                                                                                                                                                                              | or                          | Precision    |              |                     | •         | •                                       |              | Repo       | ort #   | 1746  | 61               |             |
| Inspect                                                                                                                                                                                               | or                          | Dawn Mc0     | Cullough     |                     |           |                                         |              | Date/T     | ime     | 11/3  | 0/2020 7         | :41 PM      |
| Permit #                                                                                                                                                                                              | ТВІ                         | D            |              | Inspection          | n Type    | VA SWPP                                 |              | Station    | n Beg   | in 1  | 3116+00          | )           |
| State                                                                                                                                                                                                 | VA                          |              |              | Inspection          | n Area    | Partial                                 |              | Stati      | on Er   | nd 1  | 3262+50          | )           |
| County                                                                                                                                                                                                | Fra                         | nklin        |              | (                   | Ground    | Wet                                     |              | 7          | Temp    | erat  | ure (ºF)         | 43.00       |
| Municipality                                                                                                                                                                                          | N/A                         | ١            |              | v                   | /eather   | Cloudy                                  |              |            | Rain    | Gaı   | uge (in)         | 1.10        |
| Rain Accumulation Time (days) 1                                                                                                                                                                       |                             |              |              |                     |           |                                         |              |            |         | 1.00  |                  |             |
| 1. Are the approved (stamped) E&S Plan and PCSM Plan present on site?                                                                                                                                 |                             |              |              |                     |           |                                         |              |            |         |       | Yes              |             |
| 2. Are there activities occurring outside of the limits of disturbance shown on the plan drawings?  (If yes, notify the MVP Environmental Permitting Coordinator and explain in comments.)            |                             |              |              |                     |           |                                         |              |            |         | No    |                  |             |
| 3. Is Construction sequence outlined in the construction notes of the E&S plan set or PCSM plan set being followed? (If No, notify MVP Environmental Permitting Coordinator and explain in comments.) |                             |              |              |                     |           |                                         |              |            |         | Yes   |                  |             |
| 4. E&S BMPs (<br>is required.)                                                                                                                                                                        | List                        | BMPs and     | l note if ir | stalled and ma      | intained  | as per the                              | e plan. If o | corrective | e actio | on is | needed           | , a picture |
| E8                                                                                                                                                                                                    | &S I                        | BMPs         |              | Compliance<br>Level |           | Corrective Action Corrective Time Frame |              |            |         |       | Date<br>Repaired |             |
| Cleanwater Divers                                                                                                                                                                                     | sion                        | Berm         |              | Acceptable          |           |                                         |              |            |         |       |                  |             |
| Equipment Bridge                                                                                                                                                                                      | )                           |              |              | Acceptable          |           |                                         |              |            |         |       |                  |             |
| Erosion Control B                                                                                                                                                                                     | lanl                        | ket          |              | Acceptable          |           |                                         |              |            |         |       |                  |             |
| Rock Construction                                                                                                                                                                                     | n Er                        | ntrance      |              | Acceptable          |           |                                         |              |            |         |       |                  |             |
| Sensitive Resource                                                                                                                                                                                    | ce S                        | Signage      |              | Acceptable          |           |                                         |              |            |         |       |                  |             |
| Silt Fence (Filter F                                                                                                                                                                                  | Fab                         | ric Fence)   |              | Acceptable          |           |                                         |              |            |         |       |                  |             |
| Silt Fence (Reinfo                                                                                                                                                                                    | orce                        | d Filter Fab | ric Fence)   | Communication       | Repair    | hole - 3 da                             | y item       |            |         |       |                  |             |
| Waterbar                                                                                                                                                                                              |                             |              |              | Acceptable          |           |                                         |              |            |         |       |                  |             |
| Compost Filter Sc                                                                                                                                                                                     | ock                         |              |              | Communication       | Replac    | ce damaged                              | I CFS - 3 d  | ay item    |         |       |                  |             |
| 5. Site Condition                                                                                                                                                                                     | ons                         | 3            |              |                     |           |                                         |              |            |         |       |                  |             |
| Is an unauthorize<br>beyond defined I<br>a photo and imm                                                                                                                                              | limi                        | ts of distur | bance res    | sulting from ear    | th distur | bance acti                              | vity or ine  | -          |         |       |                  |             |
| Have inactive dis                                                                                                                                                                                     | stur                        | bed areas    | (stockpile   | es, final grade)    | been sta  | abilized per                            | r state req  | uiremen    | its?    |       |                  | Yes         |
| Are slopes 3:1 a                                                                                                                                                                                      | nd                          | greater sta  | abilized wi  | th appropriate      | BMPs as   | s per E&S                               | plans?       |            |         |       |                  | Yes         |
| Has a new slip/s                                                                                                                                                                                      | lide                        | been obs     | erved? (I    | f yes, complete     | Slide R   | eport Forn                              | า)           |            |         |       |                  | No          |