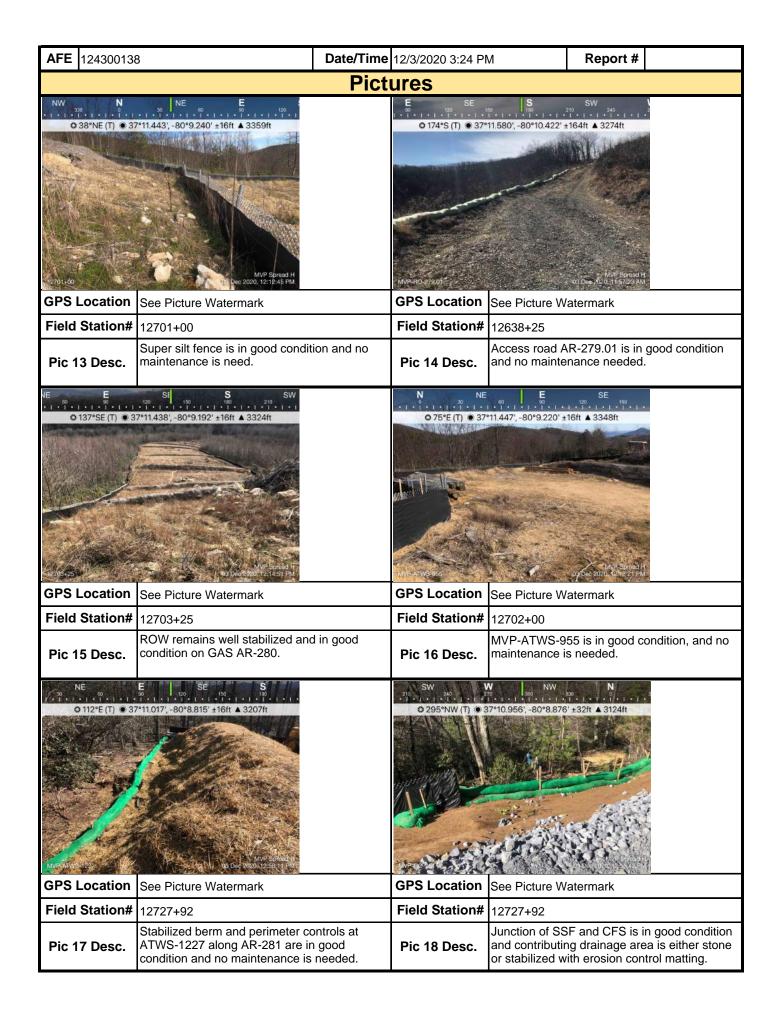

| <b>AFE</b> 124300138                                                                                                                                                                                                                                                                                                                                                                                                                                                                                                                                                                                                                                                                                                                                                                                                                                                                                             | Date/Ti             | me 12/1/2020 9:24 AM                | Report # 17505        |                  |  |  |  |  |
|------------------------------------------------------------------------------------------------------------------------------------------------------------------------------------------------------------------------------------------------------------------------------------------------------------------------------------------------------------------------------------------------------------------------------------------------------------------------------------------------------------------------------------------------------------------------------------------------------------------------------------------------------------------------------------------------------------------------------------------------------------------------------------------------------------------------------------------------------------------------------------------------------------------|---------------------|-------------------------------------|-----------------------|------------------|--|--|--|--|
| <ol><li>PCSM BMPs (List BMPs and note if<br/>picture is required.)</li></ol>                                                                                                                                                                                                                                                                                                                                                                                                                                                                                                                                                                                                                                                                                                                                                                                                                                     | installed and ma    | intained as per the plan. If correc | ctive action is nee   | eded, a          |  |  |  |  |
| PCSM BMPs                                                                                                                                                                                                                                                                                                                                                                                                                                                                                                                                                                                                                                                                                                                                                                                                                                                                                                        | Compliance<br>Level | Corrective Action                   | Corrective Time Frame | Date<br>Repaired |  |  |  |  |
| Other                                                                                                                                                                                                                                                                                                                                                                                                                                                                                                                                                                                                                                                                                                                                                                                                                                                                                                            | Acceptable          | Rock weirs                          |                       |                  |  |  |  |  |
| Other                                                                                                                                                                                                                                                                                                                                                                                                                                                                                                                                                                                                                                                                                                                                                                                                                                                                                                            | Acceptable          | Earthen berms                       |                       |                  |  |  |  |  |
|                                                                                                                                                                                                                                                                                                                                                                                                                                                                                                                                                                                                                                                                                                                                                                                                                                                                                                                  |                     |                                     |                       |                  |  |  |  |  |
|                                                                                                                                                                                                                                                                                                                                                                                                                                                                                                                                                                                                                                                                                                                                                                                                                                                                                                                  |                     |                                     |                       |                  |  |  |  |  |
|                                                                                                                                                                                                                                                                                                                                                                                                                                                                                                                                                                                                                                                                                                                                                                                                                                                                                                                  |                     |                                     |                       |                  |  |  |  |  |
|                                                                                                                                                                                                                                                                                                                                                                                                                                                                                                                                                                                                                                                                                                                                                                                                                                                                                                                  |                     |                                     |                       |                  |  |  |  |  |
|                                                                                                                                                                                                                                                                                                                                                                                                                                                                                                                                                                                                                                                                                                                                                                                                                                                                                                                  |                     |                                     |                       |                  |  |  |  |  |
| 7. Identify all remedial measures that h                                                                                                                                                                                                                                                                                                                                                                                                                                                                                                                                                                                                                                                                                                                                                                                                                                                                         | ave been taken :    | since the previous inspection was   | conducted.            |                  |  |  |  |  |
| Comments (Poference above question                                                                                                                                                                                                                                                                                                                                                                                                                                                                                                                                                                                                                                                                                                                                                                                                                                                                               | c ac annropriato    | <b>.</b>                            |                       |                  |  |  |  |  |
| Comments (Reference above questions as appropriate.)  A SWPPP inspection was performed today between Flanders Road and Wades Gap Road, stations 13262+50 to 13315+70. The only aquatic resource in this section of right-of-way(ROW) is stream S-GH7 near Wades Gap Road. The buffer zone, bridge and erosion control devices(ECDs) associated with stream S-GH7 are all in satisfactory condition with no apparent impacts to the stream itself. Vegetative cover is dense and uniform throughout this inspection area. Permanent slope breakers are all in satisfactory condition and functioning properly. No deficiencies or defects were observed anywhere in this stretch of ROW. There was no activity occurring in this area today.  After completing the SWPPP inspection, I went to access road MVP-MLV-AR-29 where crews addressed a punch list item and another crew was developing the access road. |                     |                                     |                       |                  |  |  |  |  |
| <b>Note:</b> It is a condition of National Pollutant Discharge Elimination System and Erosion and Sediment permits that a maintenance program be conducted to provide for the operation and maintenance of all BMPs to be inspected on a weekly basis and after each stormwater event. Please list in the space provided comments to note if repairs or replacement are needed or have been made for BMPs as a result of the inspection. Failure to conduct the required inspection may result in permit suspension or the imposition of civil penalties. If supplemental monitoring is required                                                                                                                                                                                                                                                                                                                 |                     |                                     |                       |                  |  |  |  |  |

as part of a permit condition this form may be used to meet those monitoring requirements.

| <b>AFE</b> 12430013                       | 38 D                                                                    | ate/Time 12/1/2020 | 9:24 AN          | M Rep                                                  | port #                                                                                                                                                                                                                                                                                                                                                                                                                                                                                                                                                                                                                                                                                                                                                                                                                                                                                                                                                                                                                                                                                                                                                                                                                                                                                                                                                                                                                                                                                                                                                                                                                                                                                                                                                                                                                                                                                                                                                                                                                                                                                                                         |                  |
|-------------------------------------------|-------------------------------------------------------------------------|--------------------|------------------|--------------------------------------------------------|--------------------------------------------------------------------------------------------------------------------------------------------------------------------------------------------------------------------------------------------------------------------------------------------------------------------------------------------------------------------------------------------------------------------------------------------------------------------------------------------------------------------------------------------------------------------------------------------------------------------------------------------------------------------------------------------------------------------------------------------------------------------------------------------------------------------------------------------------------------------------------------------------------------------------------------------------------------------------------------------------------------------------------------------------------------------------------------------------------------------------------------------------------------------------------------------------------------------------------------------------------------------------------------------------------------------------------------------------------------------------------------------------------------------------------------------------------------------------------------------------------------------------------------------------------------------------------------------------------------------------------------------------------------------------------------------------------------------------------------------------------------------------------------------------------------------------------------------------------------------------------------------------------------------------------------------------------------------------------------------------------------------------------------------------------------------------------------------------------------------------------|------------------|
|                                           |                                                                         | Pictures           |                  |                                                        |                                                                                                                                                                                                                                                                                                                                                                                                                                                                                                                                                                                                                                                                                                                                                                                                                                                                                                                                                                                                                                                                                                                                                                                                                                                                                                                                                                                                                                                                                                                                                                                                                                                                                                                                                                                                                                                                                                                                                                                                                                                                                                                                |                  |
| DIREC E E E E E E E E E E E E E E E E E E | TTON 37.10558 V ACCURACY 26 m DATUM W558.6  1. RCE In                   |                    | DIRECTI<br>W (T) | 088.05234 W                                            | ACTURACY 13 II DATUM MISSAI                                                                                                                                                                                                                                                                                                                                                                                                                                                                                                                                                                                                                                                                                                                                                                                                                                                                                                                                                                                                                                                                                                                                                                                                                                                                                                                                                                                                                                                                                                                                                                                                                                                                                                                                                                                                                                                                                                                                                                                                                                                                                                    |                  |
| <b>GPS Location</b>                       | See photo                                                               | GPS Loc            | cation           | See photo                                              |                                                                                                                                                                                                                                                                                                                                                                                                                                                                                                                                                                                                                                                                                                                                                                                                                                                                                                                                                                                                                                                                                                                                                                                                                                                                                                                                                                                                                                                                                                                                                                                                                                                                                                                                                                                                                                                                                                                                                                                                                                                                                                                                |                  |
| Field Station#                            |                                                                         |                    | ation#           | 13313+00                                               |                                                                                                                                                                                                                                                                                                                                                                                                                                                                                                                                                                                                                                                                                                                                                                                                                                                                                                                                                                                                                                                                                                                                                                                                                                                                                                                                                                                                                                                                                                                                                                                                                                                                                                                                                                                                                                                                                                                                                                                                                                                                                                                                |                  |
| Pic 1 Desc.                               | RCE on coming in side of Wades Ga in satisfactory condition.            | p Road is Pic 2 D  | esc.             | Temporarily stabilized<br>S-GH7 and Wades Govegetated. | d ROW betwe<br>ap Road is w                                                                                                                                                                                                                                                                                                                                                                                                                                                                                                                                                                                                                                                                                                                                                                                                                                                                                                                                                                                                                                                                                                                                                                                                                                                                                                                                                                                                                                                                                                                                                                                                                                                                                                                                                                                                                                                                                                                                                                                                                                                                                                    | en stream<br>ell |
| 13399+75-<br>bridge an                    |                                                                         | (5)                | DIRECTI<br>NE (I | 1088.05435 W                                           | ACCURACY 11 m DATUM W6S84 DATU |                  |
| <b>GPS Location</b>                       | See photo                                                               | GPS Loc            | cation           | See photo                                              |                                                                                                                                                                                                                                                                                                                                                                                                                                                                                                                                                                                                                                                                                                                                                                                                                                                                                                                                                                                                                                                                                                                                                                                                                                                                                                                                                                                                                                                                                                                                                                                                                                                                                                                                                                                                                                                                                                                                                                                                                                                                                                                                |                  |
| Field Station#                            | 13109+75                                                                | Field Sta          | ation#           | 13109+09                                               |                                                                                                                                                                                                                                                                                                                                                                                                                                                                                                                                                                                                                                                                                                                                                                                                                                                                                                                                                                                                                                                                                                                                                                                                                                                                                                                                                                                                                                                                                                                                                                                                                                                                                                                                                                                                                                                                                                                                                                                                                                                                                                                                |                  |
| Pic 3 Desc.                               | The buffer zone, bridge and ECDs a S-GH7 are at good condition.         | t stream Pic 4 D   | esc.             | Stream S-GH7, facing                                   | g northeast, u                                                                                                                                                                                                                                                                                                                                                                                                                                                                                                                                                                                                                                                                                                                                                                                                                                                                                                                                                                                                                                                                                                                                                                                                                                                                                                                                                                                                                                                                                                                                                                                                                                                                                                                                                                                                                                                                                                                                                                                                                                                                                                                 | pstream          |
| 13309+09:<br>GH7, fac                     | Streem 5- ing SW,  088,05443'W  DATUM MG584  2020-12-01  88,28:47-05:08 |                    | DIRECTI<br>SW (T | am silt repair on landowner good trail                 | ACCURACY 21 m<br>DATUM WGS84                                                                                                                                                                                                                                                                                                                                                                                                                                                                                                                                                                                                                                                                                                                                                                                                                                                                                                                                                                                                                                                                                                                                                                                                                                                                                                                                                                                                                                                                                                                                                                                                                                                                                                                                                                                                                                                                                                                                                                                                                                                                                                   |                  |
| GPS Location                              | See photo                                                               | GPS Loc            | cation           | See photo                                              |                                                                                                                                                                                                                                                                                                                                                                                                                                                                                                                                                                                                                                                                                                                                                                                                                                                                                                                                                                                                                                                                                                                                                                                                                                                                                                                                                                                                                                                                                                                                                                                                                                                                                                                                                                                                                                                                                                                                                                                                                                                                                                                                |                  |
| Field Station#                            |                                                                         |                    | ation#           | 13305+71                                               |                                                                                                                                                                                                                                                                                                                                                                                                                                                                                                                                                                                                                                                                                                                                                                                                                                                                                                                                                                                                                                                                                                                                                                                                                                                                                                                                                                                                                                                                                                                                                                                                                                                                                                                                                                                                                                                                                                                                                                                                                                                                                                                                |                  |
| Pic 5 Desc.                               | Stream S-GH7, facing southwest, do                                      | Pic 6 D            | esc.             | Foam silt dykes on th good repair.                     | e landowner i                                                                                                                                                                                                                                                                                                                                                                                                                                                                                                                                                                                                                                                                                                                                                                                                                                                                                                                                                                                                                                                                                                                                                                                                                                                                                                                                                                                                                                                                                                                                                                                                                                                                                                                                                                                                                                                                                                                                                                                                                                                                                                                  | oad are in       |

| <b>AFE</b> 124300138 | 8                                                              | Date/Time 12/1/2020 9: | 24 AM   | Report #                                                                   |  |
|----------------------|----------------------------------------------------------------|------------------------|---------|----------------------------------------------------------------------------|--|
|                      |                                                                | Pictures               |         |                                                                            |  |
| DIRECTION<br>NE (T)  | 37.18780*N ACCURACY 5 m OAYUM W5884  2828-17-81 86:31:76-65:00 | DIRECTION N (T)        |         | 37,10762*N ACCURACY 51 m DATUM MVS84  2078-12-61 88:33:03-05:06            |  |
| <b>GPS Location</b>  | See photo                                                      | GPS Loca               | tion S  | ee photo                                                                   |  |
| Field Station#       |                                                                | Field Stati            |         |                                                                            |  |
| Pic 7 Desc.          | P1 silt fence is in satisfactory con                           | dition. Pic 8 Des      |         | OW stable                                                                  |  |
| DIRECTION<br>N (T)   | 37, 10890*W ACCURACY 54 DATUM WS84  2070-12-01 85:40:22-05:08  | DIRECTION NW (T)       |         | 37, 10988 N<br>080, 05546 W<br>DATUM W5584<br>2070-12-01<br>08:43:15-05:00 |  |
| GPS Location         |                                                                | GPS Loca               | -       |                                                                            |  |
| Field Station#       |                                                                | Field Stati            |         |                                                                            |  |
| Pic 9 Desc.          | ROW stable                                                     | Pic 10 De              |         | OW stable                                                                  |  |
| DIRECTION E (T)      | 37.11806*N ACCURACY 13 BATHIN MOSSIA                           | DIRECTION IN (T)       |         | 37.11114*N ACCURACY 5 = DATUM W5584  2078-12-01 88: 46: 38-05: 90          |  |
| GPS Location         |                                                                | GPS Loca               | tion S  |                                                                            |  |
| Field Station#       | 13091+00                                                       | Field Stati            | ion# 1: | 3090+00                                                                    |  |
| Pic 11 Desc.         | Rocks weirs in good condition                                  | Pic 12 De              |         | OW stable                                                                  |  |

| <b>AFE</b> 124300138 | 3                                                                                       | <b>Date/Time</b> 12/1/2020 9:24 A | M Report #                                                                                                               |
|----------------------|-----------------------------------------------------------------------------------------|-----------------------------------|--------------------------------------------------------------------------------------------------------------------------|
| -                    |                                                                                         | Pictures                          | •                                                                                                                        |
| DIRECTION<br>Mr. (1) | 37.11252*N<br>080.05575*N<br>0ATUH WG84<br>2020-12-01<br>88:49:56-05:00                 | DIAECTION R (T)                   | 2678-17-91<br>08153:26-05:00                                                                                             |
| <b>GPS Location</b>  | See photo                                                                               | <b>GPS Location</b>               | See photo                                                                                                                |
| Field Station#       | 13085+00                                                                                | Field Station#                    |                                                                                                                          |
| Pic 13 Desc.         | ROW stable                                                                              | Pic 14 Desc.                      | ROW stable                                                                                                               |
| DIRECTION W (T)      | 37.11537*N ACCURACY 64 m<br>088.05625*W DATUM W6584<br>70:20-12-01<br>08:57:24-05:80    | DIRECTION W (T)                   | 37.11533*N ACCURACY 8 m DATUM MGS84  2078-12-81 99:00:10-05:00                                                           |
| GPS Location         |                                                                                         | GPS Location                      |                                                                                                                          |
| Field Station#       |                                                                                         | Field Station#                    |                                                                                                                          |
| Pic 15 Desc.         | ROW stable                                                                              | Pic 16 Desc.                      | ROW stable                                                                                                               |
| DIRECTION W (1)      | 37.11574*N<br>886.05928*W ACCURACY 20 m<br>DATUM WGS84<br>2020-12-01<br>(93.05:49-05:80 | DIRECTION S (1)                   | 37,12768*N 088,07608*N 0ATEN ROSSA  2070-12-01 16:79:43-05:80                                                            |
| GPS Location         |                                                                                         | GPS Location                      |                                                                                                                          |
| Field Station#       | 13063+00                                                                                | Field Station#                    | ·                                                                                                                        |
| Pic 17 Desc.         | Slope on going away side of the F<br>Road crossing remains stable.                      |                                   | A foam silt dyke was replaced, CFS was replaced, and super silt fence repaired per MVP punch list item on MVP-MLV-AR-29. |

| Mour Mour                                             | Val        | ley      |              | Visu                                 | ual S                   | Site Ins     | specti       | on R                     | еро     | rt   |                  |             |
|-------------------------------------------------------|------------|----------|--------------|--------------------------------------|-------------------------|--------------|--------------|--------------------------|---------|------|------------------|-------------|
| Project Nar                                           | ne H-6     | 00 Pipe  | eline Spread | ЯН                                   | A                       | FE 124300    | )138         | Spi                      | read    | H-6  | 00 Pipelin       | e Spread H  |
| Contract                                              | or Pre     | cision   |              |                                      | •                       | •            |              | Repo                     | ort#    | 175  | 603              |             |
| Inspect                                               | or Nor     | m Kitch  | nen          |                                      |                         |              |              | Date/Time 12/1/2020 5:01 |         |      | 1 PM             |             |
| Permit #                                              | TBD        |          |              | Inspection                           | Туре                    | VA SWPP      |              | Station                  | n Begi  | in   | 13315+00         |             |
| State                                                 | VA         |          |              | Inspection                           | Inspection Area Partial |              |              | Stati                    | on En   | ıd   | 13416+00         |             |
| County                                                | Franklir   | n        |              | Gr                                   | ound                    | Wet          |              | -                        | Temp    | era  | ture (ºF)        | 38.00       |
| Municipality                                          | N/A        |          |              | We                                   | ather                   | Cloudy       |              |                          | Rain    | Ga   | auge (in)        | 0.10        |
|                                                       |            |          |              | •                                    |                         | •            | Rain Ac      | cumula                   | ation 1 | Γim  | e (days)         | 1.00        |
| 1. Are the appro                                      | oved (s    | tampe    | d) E&S Pla   | an and PCSM PI                       | an pre                  | sent on sit  | e?           |                          |         |      |                  | Yes         |
| 2. Are there act (If yes, notify                      |            |          |              | of the limits of o                   |                         |              |              |                          |         |      |                  | No          |
| 3. Is Constructi followed? (If                        |            |          |              | the construction<br>nental Permittin |                         |              | •            |                          | •       |      | et being         | Yes         |
| 4. E&S BMPs (<br>is required.)                        | (List BM   | 1Ps and  | d note if in | stalled and mair                     | ntained                 | as per the   | e plan. If o | correctiv                | e actio | on i | s needed         | , a picture |
| E                                                     | &S BMI     | Ps       |              | Compliance<br>Level                  |                         | Correctiv    | e Action     | Corrective Time Frame    |         |      | Date<br>Repaired |             |
| Compost Filter So                                     | ock        |          |              | Acceptable                           |                         |              |              |                          |         |      |                  |             |
| Silt Fence (Filter                                    | Fabric F   | ence)    | ı            | Communication                        |                         |              |              |                          |         |      | 12               | /1/2020     |
| Silt Fence (Reinfo                                    | orce Filte | er Fenc  | e)           | Acceptable                           |                         |              |              |                          |         |      |                  |             |
| Sump Pit                                              |            |          |              | Acceptable                           |                         |              |              |                          |         |      |                  |             |
| Waterbar                                              |            |          |              | Acceptable                           |                         |              |              |                          |         |      |                  |             |
| Waterbar End Tre                                      | eatment    |          |              | Acceptable                           |                         |              |              |                          |         |      |                  |             |
| Equipment Bridge                                      | Э          |          |              | Acceptable                           |                         |              |              |                          |         |      |                  |             |
| Cleanwater Diver                                      | sion Pip   | е        |              | Acceptable                           |                         |              |              |                          |         |      |                  |             |
| Rock Constructio                                      | n Entrar   | nce      |              | Acceptable                           |                         |              |              |                          |         |      |                  |             |
| 5. Site Conditi                                       | ons        |          |              |                                      |                         |              |              |                          |         |      |                  |             |
| Is an unauthoriz<br>beyond defined<br>a photo and imn | limits o   | f distui | bance res    | ulting from earth                    | distur                  | bance acti   | vity or ine  | -                        |         |      |                  | No          |
| Have inactive di                                      | sturbed    | areas    | s (stockpile | s, final grade) be                   | een sta                 | ıbilized pei | r state req  | uiremen                  | nts?    |      |                  | Yes         |
| Are slopes 3:1 a                                      | and grea   | ater sta | abilized wit | h appropriate Bl                     | MPs as                  | per E&S      | plans?       |                          |         |      |                  | Yes         |
| Has a new slip/s                                      | slide be   | en obs   | served? (If  | yes, complete S                      | Slide R                 | eport Form   | n)           |                          |         |      |                  | No          |

| <b>AFE</b> 124300138                                                                                                                                                                                                                                                | Date/1                            | Time 12/1/2020 5:01 PM                                                         | Report # 17503                               |                           |  |  |
|---------------------------------------------------------------------------------------------------------------------------------------------------------------------------------------------------------------------------------------------------------------------|-----------------------------------|--------------------------------------------------------------------------------|----------------------------------------------|---------------------------|--|--|
| <ol><li>PCSM BMPs (List BMPs and note if<br/>picture is required.)</li></ol>                                                                                                                                                                                        | installed and n                   | naintained as per the plan. If corr                                            | ective action is nee                         | eded, a                   |  |  |
| PCSM BMPs                                                                                                                                                                                                                                                           | Compliance<br>Level               | Corrective Action                                                              | Corrective Time Frame                        | Date<br>Repaired          |  |  |
|                                                                                                                                                                                                                                                                     |                                   |                                                                                |                                              |                           |  |  |
|                                                                                                                                                                                                                                                                     |                                   |                                                                                |                                              |                           |  |  |
|                                                                                                                                                                                                                                                                     |                                   |                                                                                |                                              |                           |  |  |
|                                                                                                                                                                                                                                                                     |                                   |                                                                                |                                              |                           |  |  |
|                                                                                                                                                                                                                                                                     |                                   |                                                                                |                                              |                           |  |  |
|                                                                                                                                                                                                                                                                     |                                   |                                                                                |                                              |                           |  |  |
|                                                                                                                                                                                                                                                                     |                                   |                                                                                |                                              |                           |  |  |
|                                                                                                                                                                                                                                                                     |                                   |                                                                                |                                              |                           |  |  |
| 7. Identify all remedial measures that h                                                                                                                                                                                                                            | lave been taker                   | since the previous inspection wa                                               | as conducted.                                |                           |  |  |
| Environmental crews have completed six 72 near stations: 13341+50 - 13342+00 (P1 Sil (Compost Filter Sock clean-out on 12/1), 13 repaired on 12/1), 13416+00 (P1 Silt Fence                                                                                         | It Fence repaired 3342+75 (Rocked | l on 11/27), 13344+00 (sump pit clear<br>I Construction Entrance repaired on 1 | n-out on 11/27), 133-                        | 41+50                     |  |  |
| Comments (Reference above questions                                                                                                                                                                                                                                 |                                   | •                                                                              |                                              |                           |  |  |
| Environmental Inspector (EI) performed SW (stations 13316+13 to 13415+51). EI inspected the following resources: S-GH and S-IJ3. This section of right of way received 0.1" rai stable, with all construction entrances maint concern was noted and repaired today. | 15, S-GH14, S-G                   | H11, S-GH9, S-RR08, S-RR09, S-R<br>4 hours and 1.6" of rain since Sunda        | R11, S-IJ1, W-IJ1, S<br>y. Right of way appe | -IJ2, W-IJ2,<br>ars to be |  |  |
|                                                                                                                                                                                                                                                                     |                                   |                                                                                |                                              |                           |  |  |
|                                                                                                                                                                                                                                                                     |                                   |                                                                                |                                              |                           |  |  |
|                                                                                                                                                                                                                                                                     |                                   |                                                                                |                                              |                           |  |  |
|                                                                                                                                                                                                                                                                     |                                   |                                                                                |                                              |                           |  |  |
|                                                                                                                                                                                                                                                                     |                                   |                                                                                |                                              |                           |  |  |
| <b>Note:</b> It is a condition of National Polluta<br>maintenance program be conducted to<br>weekly basis and after each stormwater                                                                                                                                 | provide for the                   | operation and maintenance of all                                               | BMPs to be inspec                            | cted on a                 |  |  |