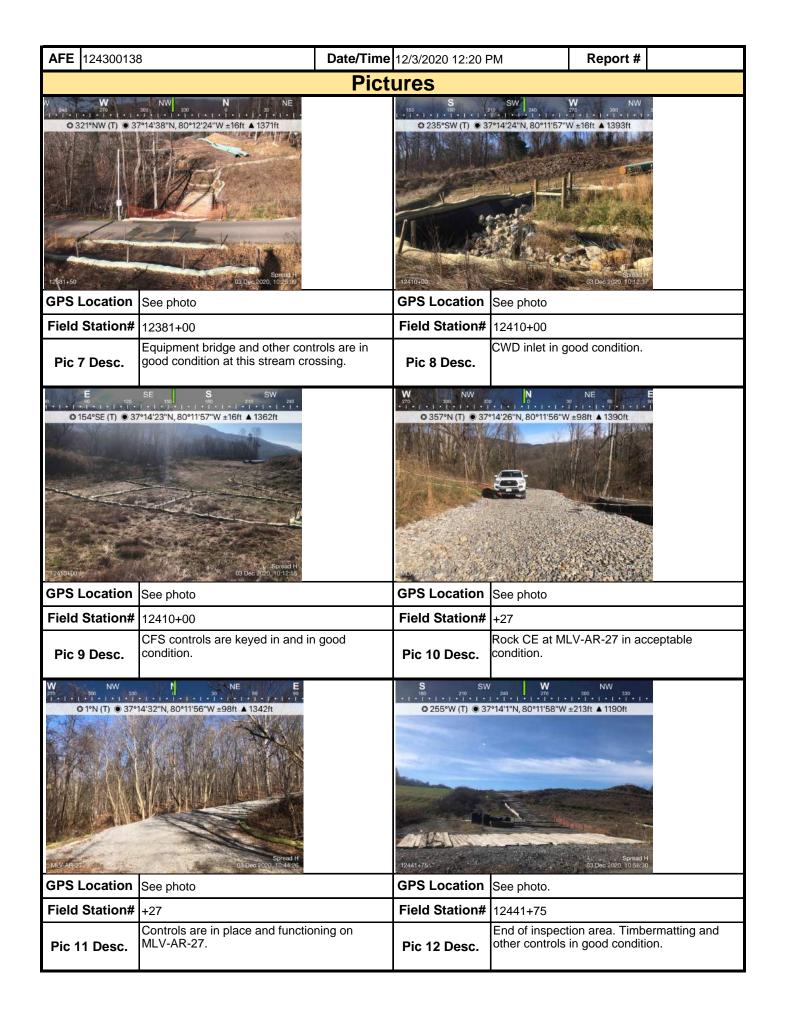

| Moun                                                                                                                                                                                                  | Mountain Visual Site Inspec |              |              |                     |           |                                         |              | on R       | ерс     | rt    |                  |             |
|-------------------------------------------------------------------------------------------------------------------------------------------------------------------------------------------------------|-----------------------------|--------------|--------------|---------------------|-----------|-----------------------------------------|--------------|------------|---------|-------|------------------|-------------|
| Project Nan                                                                                                                                                                                           | ne                          | H-600 Pipe   | line Sprea   | d H                 | А         | FE 124300                               | 0138         | Spr        | read    | H-60  | 0 Pipelir        | e Spread H  |
| Contract                                                                                                                                                                                              | or                          | Precision    |              |                     | •         | •                                       |              | Repo       | ort #   | 1746  | 61               |             |
| Inspect                                                                                                                                                                                               | or                          | Dawn Mc0     | Cullough     |                     |           |                                         |              | Date/T     | ime     | 11/3  | 0/2020 7         | :41 PM      |
| Permit #                                                                                                                                                                                              | ТВІ                         | D            |              | Inspection          | n Type    | VA SWPP                                 |              | Station    | n Beg   | in 1  | 3116+00          | )           |
| State                                                                                                                                                                                                 | VA                          |              |              | Inspection          | n Area    | Partial                                 |              | Stati      | on Er   | nd 1  | 3262+50          | )           |
| County                                                                                                                                                                                                | Fra                         | nklin        |              | (                   | Ground    | Wet                                     |              | 7          | Temp    | erat  | ure (ºF)         | 43.00       |
| Municipality                                                                                                                                                                                          | N/A                         | ١            |              | v                   | /eather   | Cloudy                                  |              |            | Rain    | Gaı   | uge (in)         | 1.10        |
| Rain Accumulation Time (days) 1                                                                                                                                                                       |                             |              |              |                     |           |                                         |              |            |         | 1.00  |                  |             |
| 1. Are the approved (stamped) E&S Plan and PCSM Plan present on site?                                                                                                                                 |                             |              |              |                     |           |                                         |              |            |         |       | Yes              |             |
| 2. Are there activities occurring outside of the limits of disturbance shown on the plan drawings?  (If yes, notify the MVP Environmental Permitting Coordinator and explain in comments.)            |                             |              |              |                     |           |                                         |              |            |         | No    |                  |             |
| 3. Is Construction sequence outlined in the construction notes of the E&S plan set or PCSM plan set being followed? (If No, notify MVP Environmental Permitting Coordinator and explain in comments.) |                             |              |              |                     |           |                                         |              |            |         | Yes   |                  |             |
| 4. E&S BMPs (<br>is required.)                                                                                                                                                                        | List                        | BMPs and     | l note if ir | stalled and ma      | intained  | as per the                              | e plan. If o | corrective | e actio | on is | needed           | , a picture |
| E8                                                                                                                                                                                                    | &S I                        | BMPs         |              | Compliance<br>Level |           | Corrective Action Corrective Time Frame |              |            |         |       | Date<br>Repaired |             |
| Cleanwater Divers                                                                                                                                                                                     | sion                        | Berm         |              | Acceptable          |           |                                         |              |            |         |       |                  |             |
| Equipment Bridge                                                                                                                                                                                      | )                           |              |              | Acceptable          |           |                                         |              |            |         |       |                  |             |
| Erosion Control B                                                                                                                                                                                     | lanl                        | ket          |              | Acceptable          |           |                                         |              |            |         |       |                  |             |
| Rock Construction                                                                                                                                                                                     | n Er                        | ntrance      |              | Acceptable          |           |                                         |              |            |         |       |                  |             |
| Sensitive Resource                                                                                                                                                                                    | ce S                        | Signage      |              | Acceptable          |           |                                         |              |            |         |       |                  |             |
| Silt Fence (Filter F                                                                                                                                                                                  | Fab                         | ric Fence)   |              | Acceptable          |           |                                         |              |            |         |       |                  |             |
| Silt Fence (Reinfo                                                                                                                                                                                    | orce                        | d Filter Fab | ric Fence)   | Communication       | Repair    | hole - 3 da                             | y item       |            |         |       |                  |             |
| Waterbar                                                                                                                                                                                              |                             |              |              | Acceptable          |           |                                         |              |            |         |       |                  |             |
| Compost Filter Sc                                                                                                                                                                                     | ock                         |              |              | Communication       | Replac    | ce damaged                              | I CFS - 3 d  | ay item    |         |       |                  |             |
| 5. Site Condition                                                                                                                                                                                     | ons                         | 3            |              |                     |           |                                         |              |            |         |       |                  |             |
| Is an unauthorize<br>beyond defined I<br>a photo and imm                                                                                                                                              | limi                        | ts of distur | bance res    | sulting from ear    | th distur | bance acti                              | vity or ine  | -          |         |       |                  |             |
| Have inactive dis                                                                                                                                                                                     | stur                        | bed areas    | (stockpile   | es, final grade)    | been sta  | abilized per                            | r state req  | uiremen    | its?    |       |                  | Yes         |
| Are slopes 3:1 a                                                                                                                                                                                      | nd                          | greater sta  | abilized wi  | th appropriate      | BMPs as   | s per E&S                               | plans?       |            |         |       |                  | Yes         |
| Has a new slip/s                                                                                                                                                                                      | lide                        | been obs     | erved? (I    | f yes, complete     | Slide R   | eport Forn                              | า)           |            |         |       |                  | No          |