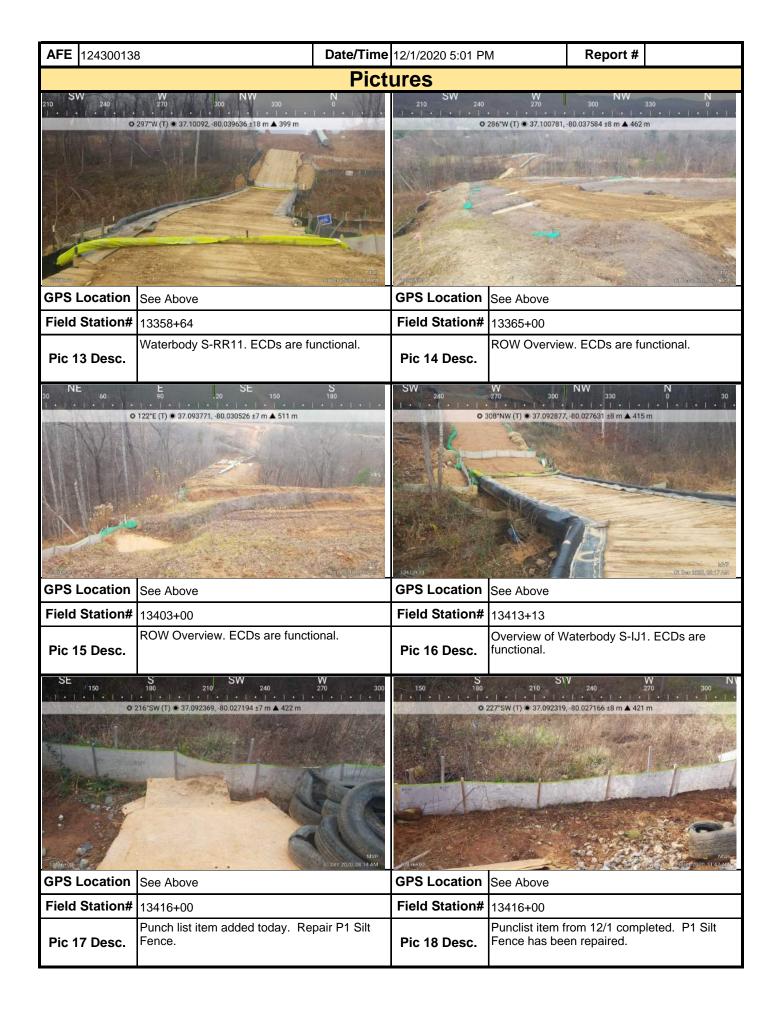

| Mountain Valley Visual Site Ins                                                                                                                                                                              |      |              |              |                     |          | specti                                    | on Re        | epo        | rt    |                 |                 |           |
|--------------------------------------------------------------------------------------------------------------------------------------------------------------------------------------------------------------|------|--------------|--------------|---------------------|----------|-------------------------------------------|--------------|------------|-------|-----------------|-----------------|-----------|
| Project Nan                                                                                                                                                                                                  | ne   | H-600 Pipe   | eline Sprea  | d H                 | Α        | FE 124300                                 | )138         | Spre       | ead   | H-600 Pipe      | eline           | Spread H  |
| Contract                                                                                                                                                                                                     | or   | Precision    |              |                     | •        | •                                         |              | Repoi      | rt#   | 17462           |                 |           |
| Inspect                                                                                                                                                                                                      | or   | John Brcic   |              |                     |          |                                           |              | Date/Ti    | ime 1 | 11/30/2020      | 2:4             | I5 PM     |
| Permit #                                                                                                                                                                                                     | ТВІ  | D            |              | Inspection          | Туре     | VA SWPP                                   |              | Station    | Begi  | <b>n</b> 12443- | <b>⊦</b> 75     |           |
| State                                                                                                                                                                                                        | VA   |              |              | Inspection          | n Area   | Partial                                   |              | Statio     | n En  | <b>d</b> 12544- | +06             |           |
| County                                                                                                                                                                                                       | Мо   | ntgomery     |              | G                   | round    | Wet                                       |              | To         | empe  | erature (º      | F)              | 46.00     |
| Municipality                                                                                                                                                                                                 | N/A  | ٨            |              | W                   | eather   | Light Rain                                |              | I          | Rain  | Gauge (i        | n)              | 0.90      |
| Rain Accumulation Time (days) 2.                                                                                                                                                                             |      |              |              |                     |          |                                           |              |            |       | 2.00            |                 |           |
| 1. Are the approved (stamped) E&S Plan and PCSM Plan present on site?                                                                                                                                        |      |              |              |                     |          |                                           |              |            |       |                 | Yes             |           |
| 2. Are there activities occurring outside of the limits of disturbance shown on the plan drawings?  (If yes, notify the MVP Environmental Permitting Coordinator and explain in comments.)                   |      |              |              |                     |          |                                           |              |            |       | No              |                 |           |
| <b>3.</b> Is Construction sequence outlined in the construction notes of the E&S plan set or PCSM plan set being followed? (If No, notify MVP Environmental Permitting Coordinator and explain in comments.) |      |              |              |                     |          |                                           |              |            |       | Yes             |                 |           |
| 4. E&S BMPs (<br>is required.)                                                                                                                                                                               | List | BMPs and     | d note if in | stalled and mai     | ntained  | as per the                                | e plan. If o | corrective | actio | n is need       | ed,             | a picture |
| E8                                                                                                                                                                                                           | &S I | BMPs         |              | Compliance<br>Level |          | Corrective Action Corrective Time Frame R |              |            |       |                 | Date<br>epaired |           |
| Compost Filter Sc                                                                                                                                                                                            | ock  |              |              | Acceptable          |          |                                           |              |            |       |                 |                 |           |
| Silt Fence (Filter F                                                                                                                                                                                         | Fab  | ric Fence)   |              | Acceptable          |          |                                           |              |            |       |                 |                 |           |
| Silt Fence (Reinfo                                                                                                                                                                                           | orce | d Filter Fab | ric Fence)   | Acceptable          |          |                                           |              |            |       |                 |                 |           |
| Waterbar                                                                                                                                                                                                     |      |              |              | Acceptable          |          |                                           |              |            |       |                 |                 |           |
| Waterbar End Tre                                                                                                                                                                                             | eatm | nent         |              | Acceptable          |          |                                           |              |            |       |                 |                 |           |
| Sump Pit                                                                                                                                                                                                     |      |              |              | Acceptable          |          |                                           |              |            |       |                 |                 |           |
| Slope Drain Pipe                                                                                                                                                                                             |      |              |              | Acceptable          |          |                                           |              |            |       |                 |                 |           |
| Cleanwater Divers                                                                                                                                                                                            | sion | Berm         |              | Acceptable          |          |                                           |              |            |       |                 |                 |           |
| Cleanwater Divers                                                                                                                                                                                            | sion | Pipe         |              | Acceptable          |          |                                           |              |            |       |                 |                 |           |
| 5. Site Condition                                                                                                                                                                                            | ons  | 3            |              |                     |          |                                           |              |            |       |                 |                 |           |
| Is an unauthorize<br>beyond defined I<br>a photo and imm                                                                                                                                                     | limi | ts of distur | bance res    | ulting from eart    | h distur | bance acti                                | vity or inet | -          |       |                 |                 | No        |
| Have inactive dis                                                                                                                                                                                            | stur | bed areas    | (stockpile   | es, final grade) b  | een sta  | abilized pei                              | state req    | uirements  | s?    |                 |                 | Yes       |
| Are slopes 3:1 a                                                                                                                                                                                             |      |              |              |                     |          | •                                         |              |            |       |                 |                 | Yes       |
| Has a new slip/s                                                                                                                                                                                             | lide | been obs     | erved? (I    | f yes, complete     | Slide R  | eport Form                                | า)           |            |       |                 |                 | No        |

| <b>AFE</b> 124300138                                                               | Date/Tim                     | ne 11/30/2020 2:45 PM              | Report # 174           | l62              |
|------------------------------------------------------------------------------------|------------------------------|------------------------------------|------------------------|------------------|
| 6. PCSM BMPs (List BMPs and no                                                     | te if installed and mai      | ntained as per the plan. If cor    | rrective action is ne  | eded, a          |
| picture is required.)                                                              |                              |                                    |                        |                  |
| PCSM BMPs                                                                          | Compliance<br>Level          | Corrective Action                  | Corrective Time Frame  | Date<br>Repaired |
|                                                                                    |                              |                                    |                        |                  |
|                                                                                    |                              |                                    |                        |                  |
|                                                                                    |                              |                                    |                        |                  |
|                                                                                    | + +                          |                                    |                        |                  |
|                                                                                    |                              |                                    |                        |                  |
|                                                                                    |                              |                                    |                        |                  |
| <u></u>                                                                            |                              |                                    |                        |                  |
|                                                                                    |                              |                                    |                        |                  |
| 7. Identify all remedial measures th                                               | nat have been taken s        | ince the previous inspection w     | as conducted.          |                  |
| Station 12443+75 to 12544+06Activ SWPPP inspection.                                | ity since last SWPPP ins     | spection. There have been no re    | emedial actions taken  | since the las    |
|                                                                                    |                              |                                    |                        |                  |
|                                                                                    |                              |                                    |                        |                  |
|                                                                                    |                              |                                    |                        |                  |
|                                                                                    |                              |                                    |                        |                  |
| Comments (Reference above ques                                                     | tions as annronriate.)       |                                    |                        |                  |
| A SWPPP inspection was performed to                                                | ,                            |                                    | ns 12443+75 to 12544   | 1+06.            |
| Included in today's inspection were stre                                           | eams S-KL32, S-EF20b,        | S-EF54, S-EF20a, S-EF19, S-C       | D12 and S-I1. There    | were no          |
| deficiencies or impacts observed at any produced 0.9 inches in this area when t    | the gauge was checked        | at approximately 7:20 AM, and c    | ontinued into the late | morning with     |
| more intermittent showers. Right-of-wa<br>observed anywhere within this inspection |                              |                                    |                        |                  |
| preventing erosion throughout this area                                            | a. Plastic sheeting is still | I secure and intact where it has b |                        |                  |
| There was no work activity occurring ar                                            | nywhere within this inspe    | ection area today.                 |                        |                  |
|                                                                                    |                              |                                    |                        |                  |
|                                                                                    |                              |                                    |                        |                  |
|                                                                                    |                              |                                    |                        |                  |
|                                                                                    |                              |                                    |                        |                  |
|                                                                                    |                              |                                    |                        |                  |
|                                                                                    |                              |                                    |                        |                  |
|                                                                                    |                              |                                    |                        |                  |
|                                                                                    |                              |                                    |                        |                  |
|                                                                                    |                              |                                    |                        |                  |
| <b>Note:</b> It is a condition of National Po<br>maintenance program be conducted  |                              | •                                  | ·                      |                  |