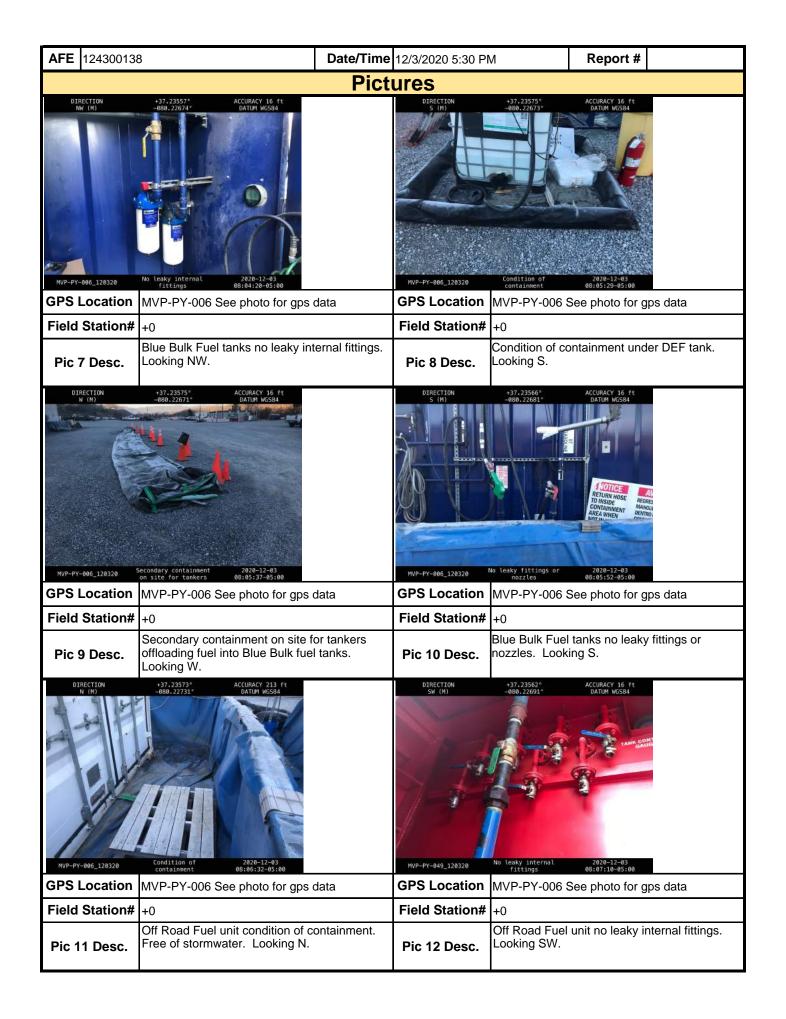

ent pans in place. No vandalism to the equipment was observed. No other environmental issues were noted during today's inspection.

**Note:** It is a condition of National Pollutant Discharge Elimination System and Erosion and Sediment permits that a maintenance program be conducted to provide for the operation and maintenance of all BMPs to be inspected on a weekly basis and after each stormwater event. Please list in the space provided comments to note if repairs or replacement are needed or have been made for BMPs as a result of the inspection. Failure to conduct the required inspection may result in permit suspension or the imposition of civil penalties. If supplemental monitoring is required as part of a permit condition this form may be used to meet those monitoring requirements.







| Moun                                                                                                                                                                                                  | ita<br>V | ain<br>Valley |              | Visu                | ual S             | Site Ins     | specti       | on Re                   | epo                 | rt              |      |                 |
|-------------------------------------------------------------------------------------------------------------------------------------------------------------------------------------------------------|----------|---------------|--------------|---------------------|-------------------|--------------|--------------|-------------------------|---------------------|-----------------|------|-