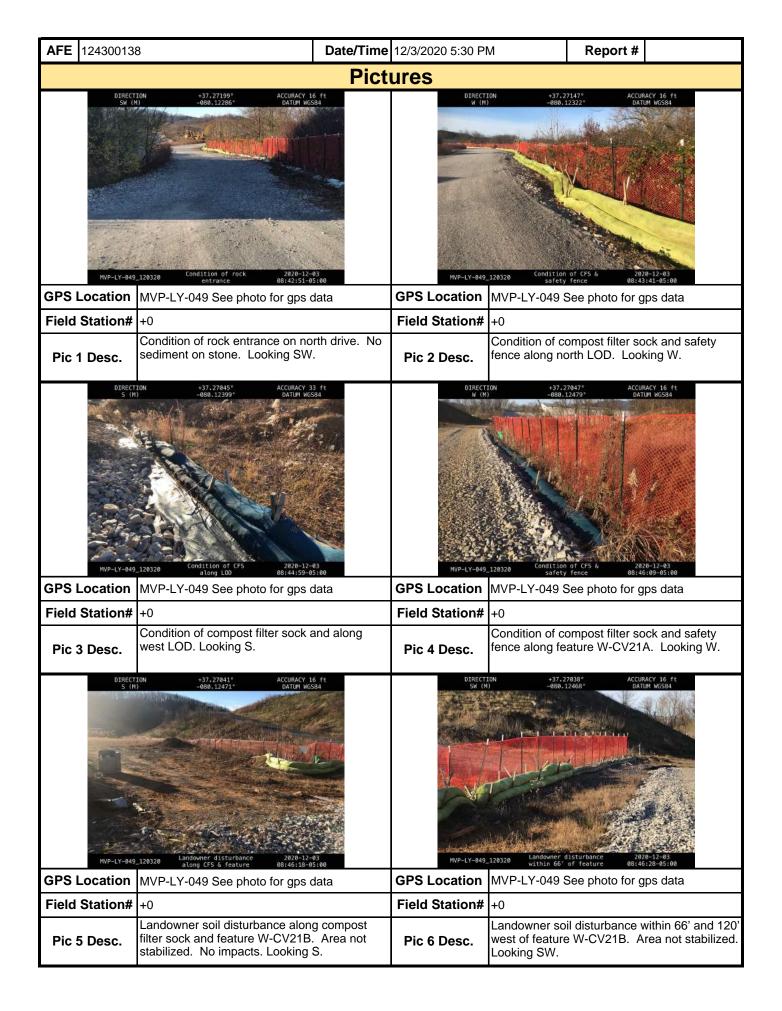

let chemical was in secondary containment. Security was on site. No other environmental issues were noted during today's inspection.

**Note:** It is a condition of National Pollutant Discharge Elimination System and Erosion and Sediment permits that a maintenance program be conducted to provide for the operation and maintenance of all BMPs to be inspected on a weekly basis and after each stormwater event. Please list in the space provided comments to note if repairs or replacement are needed or have been made for BMPs as a result of the inspection. Failure to conduct the required inspection may result in permit suspension or the imposition of civil penalties. If supplemental monitoring is required as part of a permit condition this form may be used to meet those monitoring requirements.







| Moun                                                                                                                                                                                                                                                                                                      | ita<br>V | ain<br>Valley |               | Visu                                  | ıal S   | Site Ins    | specti       | on R       | epc               | ort              |                                                                                                                                  |           |
|------------------------------------------------------------------------------------------------------------------------------------------------------------------------------