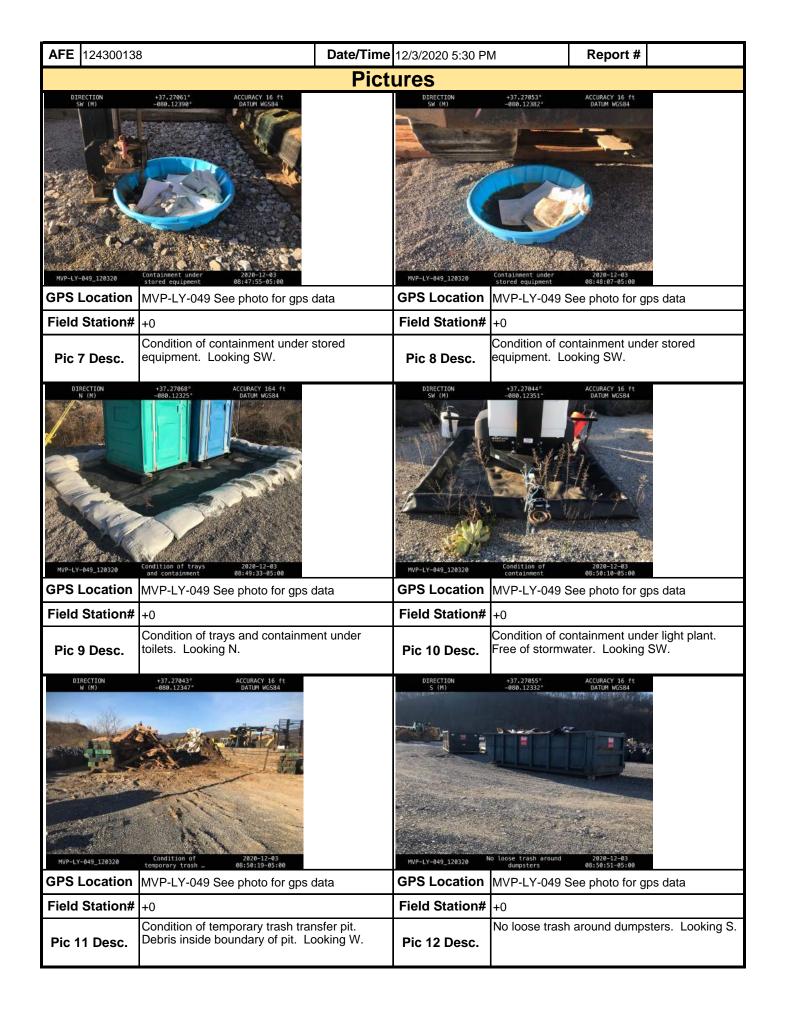

t chemical was in secondary containment. Security was on site. No other environmental issues were noted during today's inspection.

**Note:** It is a condition of National Pollutant Discharge Elimination System and Erosion and Sediment permits that a maintenance program be conducted to provide for the operation and maintenance of all BMPs to be inspected on a weekly basis and after each stormwater event. Please list in the space provided comments to note if repairs or replacement are needed or have been made for BMPs as a result of the inspection. Failure to conduct the required inspection may result in permit suspension or the imposition of civil penalties. If supplemental monitoring is required as part of a permit condition this form may be used to meet those monitoring requirements.







| Moun                                                                                                                                                                                                                                                                                                      | ita<br>V | ain<br>Valley |               | Visu                                  | ıal S   | Site Ins    | specti       | on R       | epc               | ort              |                                                                                                                                  |           |
|--------------------------------------------------------------------------------------------------------------------------------------------------------------------------------