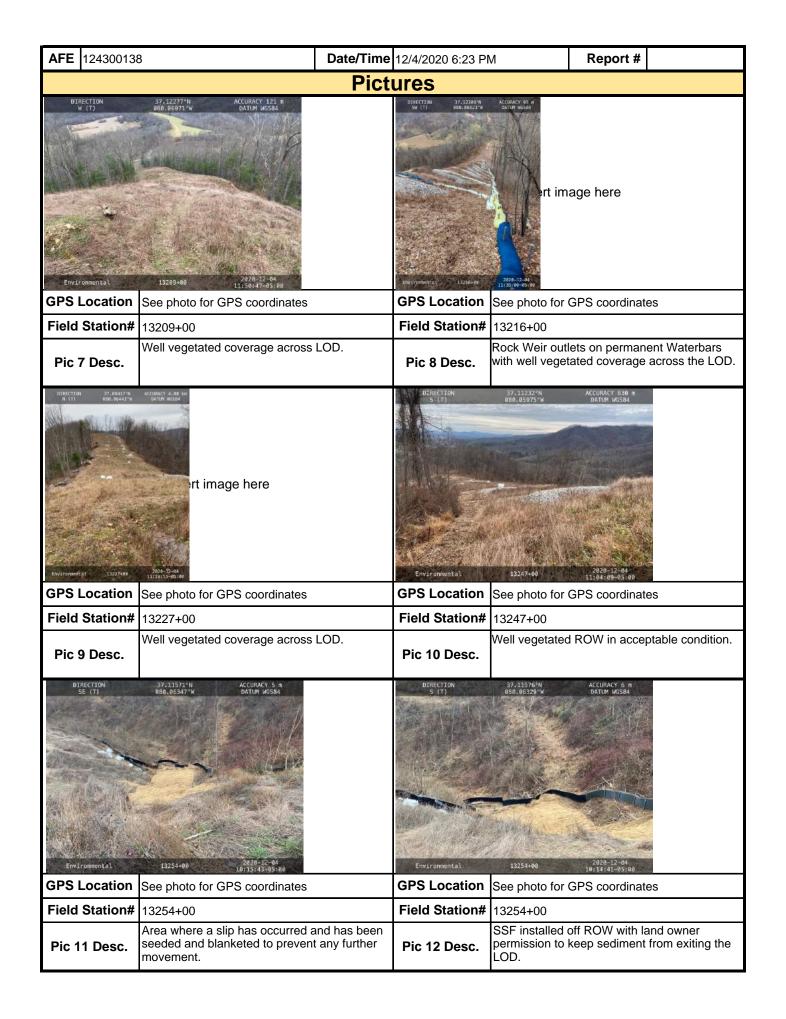

| <b>AFE</b> 124300138                                                                                                                                                                                                                                                                                                                                                                                                                                                                                                                                                                                                                                                                                                                                                                                                                                                                                                                                                                                                                                                                                                                                                                                                                                                                                                                                                                                                                                                                                                                                                                                                                                                                                                                                                                                                                                                                                                                                                                                                                                                                                                           | 8                                                        | Date/Time     | 11/30/2020 7:41 F                                                                                                                                                                                                                                                                                                                                                                                                                                                                                                                                                                                                                                                                                                                                                                                                                                                                                                                                                                                                                                                                                                                                                                                                                                                                                                                                                                                                                                                                                                                                                                                                                                                                                                                                                                                                                                                                                                                                                                                                                                                                                                                                                                                                                                                                                                                                           | PM Report #                                                                                                                                                                                                                                                                                                                                                                                                                                                                                                                                                                                                                                                                                                                                                                                                                                                                                                                                                                                                                                                                                                                                                                                                                                                                                                                                                                                                                                                                                                                                                                                                                                                                                                                                                                                                                                                                                                                                                                                                                                                                                                                    |                  |
|--------------------------------------------------------------------------------------------------------------------------------------------------------------------------------------------------------------------------------------------------------------------------------------------------------------------------------------------------------------------------------------------------------------------------------------------------------------------------------------------------------------------------------------------------------------------------------------------------------------------------------------------------------------------------------------------------------------------------------------------------------------------------------------------------------------------------------------------------------------------------------------------------------------------------------------------------------------------------------------------------------------------------------------------------------------------------------------------------------------------------------------------------------------------------------------------------------------------------------------------------------------------------------------------------------------------------------------------------------------------------------------------------------------------------------------------------------------------------------------------------------------------------------------------------------------------------------------------------------------------------------------------------------------------------------------------------------------------------------------------------------------------------------------------------------------------------------------------------------------------------------------------------------------------------------------------------------------------------------------------------------------------------------------------------------------------------------------------------------------------------------|----------------------------------------------------------|---------------|-------------------------------------------------------------------------------------------------------------------------------------------------------------------------------------------------------------------------------------------------------------------------------------------------------------------------------------------------------------------------------------------------------------------------------------------------------------------------------------------------------------------------------------------------------------------------------------------------------------------------------------------------------------------------------------------------------------------------------------------------------------------------------------------------------------------------------------------------------------------------------------------------------------------------------------------------------------------------------------------------------------------------------------------------------------------------------------------------------------------------------------------------------------------------------------------------------------------------------------------------------------------------------------------------------------------------------------------------------------------------------------------------------------------------------------------------------------------------------------------------------------------------------------------------------------------------------------------------------------------------------------------------------------------------------------------------------------------------------------------------------------------------------------------------------------------------------------------------------------------------------------------------------------------------------------------------------------------------------------------------------------------------------------------------------------------------------------------------------------------------------------------------------------------------------------------------------------------------------------------------------------------------------------------------------------------------------------------------------------|--------------------------------------------------------------------------------------------------------------------------------------------------------------------------------------------------------------------------------------------------------------------------------------------------------------------------------------------------------------------------------------------------------------------------------------------------------------------------------------------------------------------------------------------------------------------------------------------------------------------------------------------------------------------------------------------------------------------------------------------------------------------------------------------------------------------------------------------------------------------------------------------------------------------------------------------------------------------------------------------------------------------------------------------------------------------------------------------------------------------------------------------------------------------------------------------------------------------------------------------------------------------------------------------------------------------------------------------------------------------------------------------------------------------------------------------------------------------------------------------------------------------------------------------------------------------------------------------------------------------------------------------------------------------------------------------------------------------------------------------------------------------------------------------------------------------------------------------------------------------------------------------------------------------------------------------------------------------------------------------------------------------------------------------------------------------------------------------------------------------------------|------------------|
|                                                                                                                                                                                                                                                                                                                                                                                                                                                                                                                                                                                                                                                                                                                                                                                                                                                                                                                                                                                                                                                                                                                                                                                                                                                                                                                                                                                                                                                                                                                                                                                                                                                                                                                                                                                                                                                                                                                                                                                                                                                                                                                                |                                                          | Pictu         | ures                                                                                                                                                                                                                                                                                                                                                                                                                                                                                                                                                                                                                                                                                                                                                                                                                                                                                                                                                                                                                                                                                                                                                                                                                                                                                                                                                                                                                                                                                                                                                                                                                                                                                                                                                                                                                                                                                                                                                                                                                                                                                                                                                                                                                                                                                                                                                        |                                                                                                                                                                                                                                                                                                                                                                                                                                                                                                                                                                                                                                                                                                                                                                                                                                                                                                                                                                                                                                                                                                                                                                                                                                                                                                                                                                                                                                                                                                                                                                                                                                                                                                                                                                                                                                                                                                                                                                                                                                                                                                                                |                  |
|                                                                                                                                                                                                                                                                                                                                                                                                                                                                                                                                                                                                                                                                                                                                                                                                                                                                                                                                                                                                                                                                                                                                                                                                                                                                                                                                                                                                                                                                                                                                                                                                                                                                                                                                                                                                                                                                                                                                                                                                                                                                                                                                | FROM NET CANADA                                          |               | Date & Time Med (Not Received on COP) (2009) Although (2011) to \$1.00 to \$1 | 98 7502 08 in 14 EST 860 07 FT 97 FT |                  |
| <b>GPS Location</b>                                                                                                                                                                                                                                                                                                                                                                                                                                                                                                                                                                                                                                                                                                                                                                                                                                                                                                                                                                                                                                                                                                                                                                                                                                                                                                                                                                                                                                                                                                                                                                                                                                                                                                                                                                                                                                                                                                                                                                                                                                                                                                            | See photo for coordinates.                               |               | GPS Location                                                                                                                                                                                                                                                                                                                                                                                                                                                                                                                                                                                                                                                                                                                                                                                                                                                                                                                                                                                                                                                                                                                                                                                                                                                                                                                                                                                                                                                                                                                                                                                                                                                                                                                                                                                                                                                                                                                                                                                                                                                                                                                                                                                                                                                                                                                                                | See photo for coordinates.                                                                                                                                                                                                                                                                                                                                                                                                                                                                                                                                                                                                                                                                                                                                                                                                                                                                                                                                                                                                                                                                                                                                                                                                                                                                                                                                                                                                                                                                                                                                                                                                                                                                                                                                                                                                                                                                                                                                                                                                                                                                                                     |                  |
| Field Station#                                                                                                                                                                                                                                                                                                                                                                                                                                                                                                                                                                                                                                                                                                                                                                                                                                                                                                                                                                                                                                                                                                                                                                                                                                                                                                                                                                                                                                                                                                                                                                                                                                                                                                                                                                                                                                                                                                                                                                                                                                                                                                                 |                                                          |               | Field Station#                                                                                                                                                                                                                                                                                                                                                                                                                                                                                                                                                                                                                                                                                                                                                                                                                                                                                                                                                                                                                                                                                                                                                                                                                                                                                                                                                                                                                                                                                                                                                                                                                                                                                                                                                                                                                                                                                                                                                                                                                                                                                                                                                                                                                                                                                                                                              |                                                                                                                                                                                                                                                                                                                                                                                                                                                                                                                                                                                                                                                                                                                                                                                                                                                                                                                                                                                                                                                                                                                                                                                                                                                                                                                                                                                                                                                                                                                                                                                                                                                                                                                                                                                                                                                                                                                                                                                                                                                                                                                                |                  |
| Pic 1 Desc.                                                                                                                                                                                                                                                                                                                                                                                                                                                                                                                                                                                                                                                                                                                                                                                                                                                                                                                                                                                                                                                                                                                                                                                                                                                                                                                                                                                                                                                                                                                                                                                                                                                                                                                                                                                                                                                                                                                                                                                                                                                                                                                    | MVP-FR-292, RCE in acceptable of sediment on road.       | condition, no | Pic 2 Desc.                                                                                                                                                                                                                                                                                                                                                                                                                                                                                                                                                                                                                                                                                                                                                                                                                                                                                                                                                                                                                                                                                                                                                                                                                                                                                                                                                                                                                                                                                                                                                                                                                                                                                                                                                                                                                                                                                                                                                                                                                                                                                                                                                                                                                                                                                                                                                 | Damaged CFS MVL-AR-29, list item.                                                                                                                                                                                                                                                                                                                                                                                                                                                                                                                                                                                                                                                                                                                                                                                                                                                                                                                                                                                                                                                                                                                                                                                                                                                                                                                                                                                                                                                                                                                                                                                                                                                                                                                                                                                                                                                                                                                                                                                                                                                                                              | added as punch   |
| The second secon |                                                          |               | Asmath Basins of                                                                                                                                                                                                                                                                                                                                                                                                                                                                                                                                                                                                                                                                                                                                                                                                                                                                                                                                                                                                                                                                                                                                                                                                                                                                                                                                                                                                                                                                                                                                                                                                                                                                                                                                                                                                                                                                                                                                                                                                                                                                                                                                                                                                                                                                                                                                            | N35E (47)-m/G True is (2)                                                                                                                                                                                                                                                                                                                                                                                                                                                                                                                                                                                                                                                                                                                                                                                                                                                                                                                                                                                                                                                                                                                                                                                                                                                                                                                                                                                                                                                                                                                                                                                                                                                                                                                                                                                                                                                                                                                                                                                                                                                                                                      |                  |
|                                                                                                                                                                                                                                                                                                                                                                                                                                                                                                                                                                                                                                                                                                                                                                                                                                                                                                                                                                                                                                                                                                                                                                                                                                                                                                                                                                                                                                                                                                                                                                                                                                                                                                                                                                                                                                                                                                                                                                                                                                                                                                                                | See photo for coordinates.                               |               |                                                                                                                                                                                                                                                                                                                                                                                                                                                                                                                                                                                                                                                                                                                                                                                                                                                                                                                                                                                                                                                                                                                                                                                                                                                                                                                                                                                                                                                                                                                                                                                                                                                                                                                                                                                                                                                                                                                                                                                                                                                                                                                                                                                                                                                                                                                                                             | See photo for coordinates.                                                                                                                                                                                                                                                                                                                                                                                                                                                                                                                                                                                                                                                                                                                                                                                                                                                                                                                                                                                                                                                                                                                                                                                                                                                                                                                                                                                                                                                                                                                                                                                                                                                                                                                                                                                                                                                                                                                                                                                                                                                                                                     |                  |
| Field Station# Pic 3 Desc.                                                                                                                                                                                                                                                                                                                                                                                                                                                                                                                                                                                                                                                                                                                                                                                                                                                                                                                                                                                                                                                                                                                                                                                                                                                                                                                                                                                                                                                                                                                                                                                                                                                                                                                                                                                                                                                                                                                                                                                                                                                                                                     | 13190+00 S-D10, upstream, typical cattle distream banks. | turbance to   | Field Station# Pic 4 Desc.                                                                                                                                                                                                                                                                                                                                                                                                                                                                                                                                                                                                                                                                                                                                                                                                                                                                                                                                                                                                                                                                                                                                                                                                                                                                                                                                                                                                                                                                                                                                                                                                                                                                                                                                                                                                                                                                                                                                                                                                                                                                                                                                                                                                                                                                                                                                  | Damaged triangular diversion punch list item for repair.                                                                                                                                                                                                                                                                                                                                                                                                                                                                                                                                                                                                                                                                                                                                                                                                                                                                                                                                                                                                                                                                                                                                                                                                                                                                                                                                                                                                                                                                                                                                                                                                                                                                                                                                                                                                                                                                                                                                                                                                                                                                       | n dike, added as |
|                                                                                                                                                                                                                                                                                                                                                                                                                                                                                                                                                                                                                                                                                                                                                                                                                                                                                                                                                                                                                                                                                                                                                                                                                                                                                                                                                                                                                                                                                                                                                                                                                                                                                                                                                                                                                                                                                                                                                                                                                                                                                                                                |                                                          |               | A THINK D                                                                                                                                                                                                                                                                                                                                                                                                                                                                                                                                                                                                                                                                                                                                                                                                                                                                                                                                                                                                                                                                                                                                                                                                                                                                                                                                                                                                                                                                                                                                                                                                                                                                                                                                                                                                                                                                                                                                                                                                                                                                                                                                                                                                                                                                                                                                                   | CONTINUE OF STATE OF  |                  |
| GPS Location                                                                                                                                                                                                                                                                                                                                                                                                                                                                                                                                                                                                                                                                                                                                                                                                                                                                                                                                                                                                                                                                                                                                                                                                                                                                                                                                                                                                                                                                                                                                                                                                                                                                                                                                                                                                                                                                                                                                                                                                                                                                                                                   | See photo for coordinates.                               |               | GPS Location                                                                                                                                                                                                                                                                                                                                                                                                                                                                                                                                                                                                                                                                                                                                                                                                                                                                                                                                                                                                                                                                                                                                                                                                                                                                                                                                                                                                                                                                                                                                                                                                                                                                                                                                                                                                                                                                                                                                                                                                                                                                                                                                                                                                                                                                                                                                                | See photo for coordinates.                                                                                                                                                                                                                                                                                                                                                                                                                                                                                                                                                                                                                                                                                                                                                                                                                                                                                                                                                                                                                                                                                                                                                                                                                                                                                                                                                                                                                                                                                                                                                                                                                                                                                                                                                                                                                                                                                                                                                                                                                                                                                                     |                  |
| Field Station# Pic 5 Desc.                                                                                                                                                                                                                                                                                                                                                                                                                                                                                                                                                                                                                                                                                                                                                                                                                                                                                                                                                                                                                                                                                                                                                                                                                                                                                                                                                                                                                                                                                                                                                                                                                                                                                                                                                                                                                                                                                                                                                                                                                                                                                                     | 13190+00  Damaged CFS MVL-AR-29, added list item.        | l as punch    | Field Station# Pic 6 Desc.                                                                                                                                                                                                                                                                                                                                                                                                                                                                                                                                                                                                                                                                                                                                                                                                                                                                                                                                                                                                                                                                                                                                                                                                                                                                                                                                                                                                                                                                                                                                                                                                                                                                                                                                                                                                                                                                                                                                                                                                                                                                                                                                                                                                                                                                                                                                  | 13190+00<br>Damaged CFS MVL-AR-29,<br>list item.                                                                                                                                                                                                                                                                                                                                                                                                                                                                                                                                                                                                                                                                                                                                                                                                                                                                                                                                                                                                                                                                                                                                                                                                                                                                                                                                                                                                                                                                                                                                                                                                                                                                                                                                                                                                                                                                                                                                                                                                                                                                               | added as punch   |
|                                                                                                                                                                                                                                                                                                                                                                                                                                                                                                                                                                                                                                                                                                                                                                                                                                                                                                                                                                                                                                                                                                                                                                                                                                                                                                                                                                                                                                                                                                                                                                                                                                                                                                                                                                                                                                                                                                                                                                                                                                                                                                                                |                                                          |               |                                                                                                                                                                                                                                                                                                                                                                                                                                                                                                                                                                                                                                                                                                                                                                                                                                                                                                                                                                                                                                                                                                                                                                                                                                                                                                                                                                                                                                                                                                                                                                                                                                                                                                                                                                                                                                                                                                                                                                                                                                                                                                                                                                                                                                                                                                                                                             |                                                                                                                                                                                                                                                                                                                                                                                                                                                                                                                                                                                                                                                                                                                                                                                                                                                                                                                                                                                                                                                                                                                                                                                                                                                                                                                                                                                                                                                                                                                                                                                                                                                                                                                                                                                                                                                                                                                                                                                                                                                                                                                                |                  |

| <b>AFE</b> 124300138                                                                                                                                                                                                                                                                                                                                                                                                                                                                                                                                                                                                                                                                                                                                                                                                                                                                                                                                                                                                                                                                                                                                                                                                                                                                                                                                                                                                                                                                                                                                                                                                                                                                                                                                                                                                                                                                                                                                                                                                                                                                                                           | 3                                          | Date/Time  | 11/30/2020 7:41 F                                                                                                                                                                                                                                                                                                                                                                                                                                                                                                                                                                                                                                                                                                                                                                                                                                                                                                                                                                                                                                                                                                                                                                                                                                                                                                                                                                                                                                                                                                                                                                                                                                                                                                                                                                                                                                                                                                                                                                                                                                                                                                              | PM Report #                                                         |
|--------------------------------------------------------------------------------------------------------------------------------------------------------------------------------------------------------------------------------------------------------------------------------------------------------------------------------------------------------------------------------------------------------------------------------------------------------------------------------------------------------------------------------------------------------------------------------------------------------------------------------------------------------------------------------------------------------------------------------------------------------------------------------------------------------------------------------------------------------------------------------------------------------------------------------------------------------------------------------------------------------------------------------------------------------------------------------------------------------------------------------------------------------------------------------------------------------------------------------------------------------------------------------------------------------------------------------------------------------------------------------------------------------------------------------------------------------------------------------------------------------------------------------------------------------------------------------------------------------------------------------------------------------------------------------------------------------------------------------------------------------------------------------------------------------------------------------------------------------------------------------------------------------------------------------------------------------------------------------------------------------------------------------------------------------------------------------------------------------------------------------|--------------------------------------------|------------|--------------------------------------------------------------------------------------------------------------------------------------------------------------------------------------------------------------------------------------------------------------------------------------------------------------------------------------------------------------------------------------------------------------------------------------------------------------------------------------------------------------------------------------------------------------------------------------------------------------------------------------------------------------------------------------------------------------------------------------------------------------------------------------------------------------------------------------------------------------------------------------------------------------------------------------------------------------------------------------------------------------------------------------------------------------------------------------------------------------------------------------------------------------------------------------------------------------------------------------------------------------------------------------------------------------------------------------------------------------------------------------------------------------------------------------------------------------------------------------------------------------------------------------------------------------------------------------------------------------------------------------------------------------------------------------------------------------------------------------------------------------------------------------------------------------------------------------------------------------------------------------------------------------------------------------------------------------------------------------------------------------------------------------------------------------------------------------------------------------------------------|---------------------------------------------------------------------|
|                                                                                                                                                                                                                                                                                                                                                                                                                                                                                                                                                                                                                                                                                                                                                                                                                                                                                                                                                                                                                                                                                                                                                                                                                                                                                                                                                                                                                                                                                                                                                                                                                                                                                                                                                                                                                                                                                                                                                                                                                                                                                                                                |                                            | Pict       | ures                                                                                                                                                                                                                                                                                                                                                                                                                                                                                                                                                                                                                                                                                                                                                                                                                                                                                                                                                                                                                                                                                                                                                                                                                                                                                                                                                                                                                                                                                                                                                                                                                                                                                                                                                                                                                                                                                                                                                                                                                                                                                                                           |                                                                     |
| Date is a Transp. Gene who is a self-or in shall be a few of the s | E1.10)                                     |            | The lates for the parties of the par |                                                                     |
| <b>GPS Location</b>                                                                                                                                                                                                                                                                                                                                                                                                                                                                                                                                                                                                                                                                                                                                                                                                                                                                                                                                                                                                                                                                                                                                                                                                                                                                                                                                                                                                                                                                                                                                                                                                                                                                                                                                                                                                                                                                                                                                                                                                                                                                                                            | See photo for coordinates.                 |            | <b>GPS Location</b>                                                                                                                                                                                                                                                                                                                                                                                                                                                                                                                                                                                                                                                                                                                                                                                                                                                                                                                                                                                                                                                                                                                                                                                                                                                                                                                                                                                                                                                                                                                                                                                                                                                                                                                                                                                                                                                                                                                                                                                                                                                                                                            | See photo for coordinates.                                          |
| Field Station#                                                                                                                                                                                                                                                                                                                                                                                                                                                                                                                                                                                                                                                                                                                                                                                                                                                                                                                                                                                                                                                                                                                                                                                                                                                                                                                                                                                                                                                                                                                                                                                                                                                                                                                                                                                                                                                                                                                                                                                                                                                                                                                 | 13197+50                                   |            | Field Station#                                                                                                                                                                                                                                                                                                                                                                                                                                                                                                                                                                                                                                                                                                                                                                                                                                                                                                                                                                                                                                                                                                                                                                                                                                                                                                                                                                                                                                                                                                                                                                                                                                                                                                                                                                                                                                                                                                                                                                                                                                                                                                                 | 13197+50                                                            |
| Pic 7 Desc.                                                                                                                                                                                                                                                                                                                                                                                                                                                                                                                                                                                                                                                                                                                                                                                                                                                                                                                                                                                                                                                                                                                                                                                                                                                                                                                                                                                                                                                                                                                                                                                                                                                                                                                                                                                                                                                                                                                                                                                                                                                                                                                    | Dillons Mill, road clean of sedime         | nt.        | Pic 8 Desc.                                                                                                                                                                                                                                                                                                                                                                                                                                                                                                                                                                                                                                                                                                                                                                                                                                                                                                                                                                                                                                                                                                                                                                                                                                                                                                                                                                                                                                                                                                                                                                                                                                                                                                                                                                                                                                                                                                                                                                                                                                                                                                                    | Dillons Mill, CIS, no ground disturbance on ROW.                    |
| Control of the Contro |                                            |            |                                                                                                                                                                                                                                                                                                                                                                                                                                                                                                                                                                                                                                                                                                                                                                                                                                                                                                                                                                                                                                                                                                                                                                                                                                                                                                                                                                                                                                                                                                                                                                                                                                                                                                                                                                                                                                                                                                                                                                                                                                                                                                                                |                                                                     |
|                                                                                                                                                                                                                                                                                                                                                                                                                                                                                                                                                                                                                                                                                                                                                                                                                                                                                                                                                                                                                                                                                                                                                                                                                                                                                                                                                                                                                                                                                                                                                                                                                                                                                                                                                                                                                                                                                                                                                                                                                                                                                                                                | See photo for coordinates.                 |            |                                                                                                                                                                                                                                                                                                                                                                                                                                                                                                                                                                                                                                                                                                                                                                                                                                                                                                                                                                                                                                                                                                                                                                                                                                                                                                                                                                                                                                                                                                                                                                                                                                                                                                                                                                                                                                                                                                                                                                                                                                                                                                                                | See photo for coordinates.                                          |
| Field Station# Pic 9 Desc.                                                                                                                                                                                                                                                                                                                                                                                                                                                                                                                                                                                                                                                                                                                                                                                                                                                                                                                                                                                                                                                                                                                                                                                                                                                                                                                                                                                                                                                                                                                                                                                                                                                                                                                                                                                                                                                                                                                                                                                                                                                                                                     | ROW stable, perimeter ECDs fun acceptably. | ectioning  |                                                                                                                                                                                                                                                                                                                                                                                                                                                                                                                                                                                                                                                                                                                                                                                                                                                                                                                                                                                                                                                                                                                                                                                                                                                                                                                                                                                                                                                                                                                                                                                                                                                                                                                                                                                                                                                                                                                                                                                                                                                                                                                                | 13260+60 S-II4, upstream, no changes noted, slight turbidity noted. |
| Addust Coff 1 s.cd of Tollyton Coff 1 s.cd of Tollyton Wis S.cd of Tolly |                                            |            | The second of th |                                                                     |
| GPS Location                                                                                                                                                                                                                                                                                                                                                                                                                                                                                                                                                                                                                                                                                                                                                                                                                                                                                                                                                                                                                                                                                                                                                                                                                                                                                                                                                                                                                                                                                                                                                                                                                                                                                                                                                                                                                                                                                                                                                                                                                                                                                                                   | See photo for coordinates.                 |            | <b>GPS Location</b>                                                                                                                                                                                                                                                                                                                                                                                                                                                                                                                                                                                                                                                                                                                                                                                                                                                                                                                                                                                                                                                                                                                                                                                                                                                                                                                                                                                                                                                                                                                                                                                                                                                                                                                                                                                                                                                                                                                                                                                                                                                                                                            | See photo for coordinates.                                          |
| Field Station#                                                                                                                                                                                                                                                                                                                                                                                                                                                                                                                                                                                                                                                                                                                                                                                                                                                                                                                                                                                                                                                                                                                                                                                                                                                                                                                                                                                                                                                                                                                                                                                                                                                                                                                                                                                                                                                                                                                                                                                                                                                                                                                 | 13160+60                                   |            | Field Station#                                                                                                                                                                                                                                                                                                                                                                                                                                                                                                                                                                                                                                                                                                                                                                                                                                                                                                                                                                                                                                                                                                                                                                                                                                                                                                                                                                                                                                                                                                                                                                                                                                                                                                                                                                                                                                                                                                                                                                                                                                                                                                                 | 13260+60                                                            |
| Pic 11 Desc.                                                                                                                                                                                                                                                                                                                                                                                                                                                                                                                                                                                                                                                                                                                                                                                                                                                                                                                                                                                                                                                                                                                                                                                                                                                                                                                                                                                                                                                                                                                                                                                                                                                                                                                                                                                                                                                                                                                                                                                                                                                                                                                   | GAS S-II4, bridge on acceptable            | condition. | Pic 12 Desc.                                                                                                                                                                                                                                                                                                                                                                                                                                                                                                                                                                                                                                                                                                                                                                                                                                                                                                                                                                                                                                                                                                                                                                                                                                                                                                                                                                                                                                                                                                                                                                                                                                                                                                                                                                                                                                                                                                                                                                                                                                                                                                                   | S-II4, downstream, no environmental issues noted.                   |

| <b>AFE</b> 124300138                                                                                                                                                                                                                                                                                                                                                                                                                                                                                                                                                                                                                                                                                                                                                                                                                                                                                                                                                                                                                                                                                                                                                                                                                                                                                                                                                                                                                                                                                                                                                                                                                                                                                                                                                                                                                                                                                                                                                                                                                                                                                                           | В                                                                   | Date/Time     | 11/30/2020 7:41 F                                                                                                                                                                                                                                                                                                                                                                                                                                                                                                                                                                                                                                                                                                                                                                                                                                                                                                                                                                                                                                                                                                                                                                                                                                                                                                                                                                                                                                                                                                                                                                                                                                                                                                                                                                                                                                                                                                                                                                                                                                                                                                              | PM                         | Report #           |                  |
|--------------------------------------------------------------------------------------------------------------------------------------------------------------------------------------------------------------------------------------------------------------------------------------------------------------------------------------------------------------------------------------------------------------------------------------------------------------------------------------------------------------------------------------------------------------------------------------------------------------------------------------------------------------------------------------------------------------------------------------------------------------------------------------------------------------------------------------------------------------------------------------------------------------------------------------------------------------------------------------------------------------------------------------------------------------------------------------------------------------------------------------------------------------------------------------------------------------------------------------------------------------------------------------------------------------------------------------------------------------------------------------------------------------------------------------------------------------------------------------------------------------------------------------------------------------------------------------------------------------------------------------------------------------------------------------------------------------------------------------------------------------------------------------------------------------------------------------------------------------------------------------------------------------------------------------------------------------------------------------------------------------------------------------------------------------------------------------------------------------------------------|---------------------------------------------------------------------|---------------|--------------------------------------------------------------------------------------------------------------------------------------------------------------------------------------------------------------------------------------------------------------------------------------------------------------------------------------------------------------------------------------------------------------------------------------------------------------------------------------------------------------------------------------------------------------------------------------------------------------------------------------------------------------------------------------------------------------------------------------------------------------------------------------------------------------------------------------------------------------------------------------------------------------------------------------------------------------------------------------------------------------------------------------------------------------------------------------------------------------------------------------------------------------------------------------------------------------------------------------------------------------------------------------------------------------------------------------------------------------------------------------------------------------------------------------------------------------------------------------------------------------------------------------------------------------------------------------------------------------------------------------------------------------------------------------------------------------------------------------------------------------------------------------------------------------------------------------------------------------------------------------------------------------------------------------------------------------------------------------------------------------------------------------------------------------------------------------------------------------------------------|----------------------------|--------------------|------------------|
|                                                                                                                                                                                                                                                                                                                                                                                                                                                                                                                                                                                                                                                                                                                                                                                                                                                                                                                                                                                                                                                                                                                                                                                                                                                                                                                                                                                                                                                                                                                                                                                                                                                                                                                                                                                                                                                                                                                                                                                                                                                                                                                                |                                                                     | Pictu         | ures                                                                                                                                                                                                                                                                                                                                                                                                                                                                                                                                                                                                                                                                                                                                                                                                                                                                                                                                                                                                                                                                                                                                                                                                                                                                                                                                                                                                                                                                                                                                                                                                                                                                                                                                                                                                                                                                                                                                                                                                                                                                                                                           |                            |                    |                  |
| mine style in position and a second control of the second control  |                                                                     |               | Acoma Description (Control of Control of Con | a (a (a ) )                |                    |                  |
| GPS Location                                                                                                                                                                                                                                                                                                                                                                                                                                                                                                                                                                                                                                                                                                                                                                                                                                                                                                                                                                                                                                                                                                                                                                                                                                                                                                                                                                                                                                                                                                                                                                                                                                                                                                                                                                                                                                                                                                                                                                                                                                                                                                                   | See photo for coordinates.                                          |               | GPS Location                                                                                                                                                                                                                                                                                                                                                                                                                                                                                                                                                                                                                                                                                                                                                                                                                                                                                                                                                                                                                                                                                                                                                                                                                                                                                                                                                                                                                                                                                                                                                                                                                                                                                                                                                                                                                                                                                                                                                                                                                                                                                                                   | See photo for d            | coordinates.       |                  |
| Field Station#                                                                                                                                                                                                                                                                                                                                                                                                                                                                                                                                                                                                                                                                                                                                                                                                                                                                                                                                                                                                                                                                                                                                                                                                                                                                                                                                                                                                                                                                                                                                                                                                                                                                                                                                                                                                                                                                                                                                                                                                                                                                                                                 | 13117+00                                                            |               | Field Station#                                                                                                                                                                                                                                                                                                                                                                                                                                                                                                                                                                                                                                                                                                                                                                                                                                                                                                                                                                                                                                                                                                                                                                                                                                                                                                                                                                                                                                                                                                                                                                                                                                                                                                                                                                                                                                                                                                                                                                                                                                                                                                                 | 13117+50                   |                    |                  |
| Pic 13 Desc.                                                                                                                                                                                                                                                                                                                                                                                                                                                                                                                                                                                                                                                                                                                                                                                                                                                                                                                                                                                                                                                                                                                                                                                                                                                                                                                                                                                                                                                                                                                                                                                                                                                                                                                                                                                                                                                                                                                                                                                                                                                                                                                   | Waterbars and outlets functioning                                   | g acceptably. | Pic 14 Desc.                                                                                                                                                                                                                                                                                                                                                                                                                                                                                                                                                                                                                                                                                                                                                                                                                                                                                                                                                                                                                                                                                                                                                                                                                                                                                                                                                                                                                                                                                                                                                                                                                                                                                                                                                                                                                                                                                                                                                                                                                                                                                                                   | Waterbars and              | l outlets function | ning acceptably. |
| Gild S Trom Mon Mon. 20 (2021 1101 225 Agoston (2017 2122 ) (2007 212) (2017 212) (2017 212) (2017 212) (2017 212) (2017 212) (2017 212) (2017 212) (2017 212) (2017 212) (2017 212) (2017 212) (2017 212) (2017 212) (2017 212) (2017 212) (2017 212) (2017 212) (2017 212) (2017 212) (2017 212) (2017 212) (2017 212) (2017 212) (2017 212) (2017 212) (2017 212) (2017 212) (2017 212) (2017 212) (2017 212) (2017 212) (2017 212) (2017 212) (2017 212) (2017 212) (2017 212) (2017 212) (2017 212) (2017 212) (2017 212) (2017 212) (2017 212) (2017 212) (2017 212) (2017 212) (2017 212) (2017 212) (2017 212) (2017 212) (2017 212) (2017 212) (2017 212) (2017 212) (2017 212) (2017 212) (2017 212) (2017 212) (2017 212) (2017 212) (2017 212) (2017 212) (2017 212) (2017 212) (2017 212) (2017 212) (2017 212) (2017 212) (2017 212) (2017 212) (2017 212) (2017 212) (2017 212) (2017 212) (2017 212) (2017 212) (2017 212) (2017 212) (2017 212) (2017 212) (2017 212) (2017 212) (2017 212) (2017 212) (2017 212) (2017 212) (2017 212) (2017 212) (2017 212) (2017 212) (2017 212) (2017 212) (2017 212) (2017 212) (2017 212) (2017 212) (2017 212) (2017 212) (2017 212) (2017 212) (2017 212) (2017 212) (2017 212) (2017 212) (2017 212) (2017 212) (2017 212) (2017 212) (2017 212) (2017 212) (2017 212) (2017 212) (2017 212) (2017 212) (2017 212) (2017 212) (2017 212) (2017 212) (2017 212) (2017 212) (2017 212) (2017 212) (2017 212) (2017 212) (2017 212) (2017 212) (2017 212) (2017 212) (2017 212) (2017 212) (2017 212) (2017 212) (2017 212) (2017 212) (2017 212) (2017 212) (2017 212) (2017 212) (2017 212) (2017 212) (2017 212) (2017 212) (2017 212) (2017 212) (2017 212) (2017 212) (2017 212) (2017 212) (2017 212) (2017 212) (2017 212) (2017 212) (2017 212) (2017 212) (2017 212) (2017 212) (2017 212) (2017 212) (2017 212) (2017 212) (2017 212) (2017 212) (2017 212) (2017 212) (2017 212) (2017 212) (2017 212) (2017 212) (2017 212) (2017 212) (2017 212) (2017 212) (2017 212) (2017 212) (2017 212) (2017 212) (2017 212) (2017 212) (2017 212) (2017 212) (2017  |                                                                     |               | Caten Wiss 40 Asmitting Caten  |                            | And the same       |                  |
| GPS Location                                                                                                                                                                                                                                                                                                                                                                                                                                                                                                                                                                                                                                                                                                                                                                                                                                                                                                                                                                                                                                                                                                                                                                                                                                                                                                                                                                                                                                                                                                                                                                                                                                                                                                                                                                                                                                                                                                                                                                                                                                                                                                                   | See photo for coordinates.                                          |               | GPS Location                                                                                                                                                                                                                                                                                                                                                                                                                                                                                                                                                                                                                                                                                                                                                                                                                                                                                                                                                                                                                                                                                                                                                                                                                                                                                                                                                                                                                                                                                                                                                                                                                                                                                                                                                                                                                                                                                                                                                                                                                                                                                                                   | See photo for o            | coordinates.       |                  |
| Field Station#                                                                                                                                                                                                                                                                                                                                                                                                                                                                                                                                                                                                                                                                                                                                                                                                                                                                                                                                                                                                                                                                                                                                                                                                                                                                                                                                                                                                                                                                                                                                                                                                                                                                                                                                                                                                                                                                                                                                                                                                                                                                                                                 | 13117+00                                                            |               | Field Station#                                                                                                                                                                                                                                                                                                                                                                                                                                                                                                                                                                                                                                                                                                                                                                                                                                                                                                                                                                                                                                                                                                                                                                                                                                                                                                                                                                                                                                                                                                                                                                                                                                                                                                                                                                                                                                                                                                                                                                                                                                                                                                                 | 13117+00                   |                    |                  |
| Pic 15 Desc.                                                                                                                                                                                                                                                                                                                                                                                                                                                                                                                                                                                                                                                                                                                                                                                                                                                                                                                                                                                                                                                                                                                                                                                                                                                                                                                                                                                                                                                                                                                                                                                                                                                                                                                                                                                                                                                                                                                                                                                                                                                                                                                   | Topsoil pile stable, no channelize noted between soil pile and SSF. | ed runoff     | Pic 16 Desc.                                                                                                                                                                                                                                                                                                                                                                                                                                                                                                                                                                                                                                                                                                                                                                                                                                                                                                                                                                                                                                                                                                                                                                                                                                                                                                                                                                                                                                                                                                                                                                                                                                                                                                                                                                                                                                                                                                                                                                                                                                                                                                                   | S-EF17, air bri condition. | dge and ECDs       | in acceptable    |
| Personnel of the Control of the Cont |                                                                     |               |                                                                                                                                                                                                                                                                                                                                                                                                                                                                                                                                                                                                                                                                                                                                                                                                                                                                                                                                                                                                                                                                                                                                                                                                                                                                                                                                                                                                                                                                                                                                                                                                                                                                                                                                                                                                                                                                                                                                                                                                                                                                                                                                | Insert ima                 | age here           |                  |
| <b>GPS Location</b>                                                                                                                                                                                                                                                                                                                                                                                                                                                                                                                                                                                                                                                                                                                                                                                                                                                                                                                                                                                                                                                                                                                                                                                                                                                                                                                                                                                                                                                                                                                                                                                                                                                                                                                                                                                                                                                                                                                                                                                                                                                                                                            | See photo for coordinates.                                          |               | GPS Location                                                                                                                                                                                                                                                                                                                                                                                                                                                                                                                                                                                                                                                                                                                                                                                                                                                                                                                                                                                                                                                                                                                                                                                                                                                                                                                                                                                                                                                                                                                                                                                                                                                                                                                                                                                                                                                                                                                                                                                                                                                                                                                   | See photo for o            | coordinates.       |                  |
| Field Station#                                                                                                                                                                                                                                                                                                                                                                                                                                                                                                                                                                                                                                                                                                                                                                                                                                                                                                                                                                                                                                                                                                                                                                                                                                                                                                                                                                                                                                                                                                                                                                                                                                                                                                                                                                                                                                                                                                                                                                                                                                                                                                                 | 13117+00                                                            |               | Field Station#                                                                                                                                                                                                                                                                                                                                                                                                                                                                                                                                                                                                                                                                                                                                                                                                                                                                                                                                                                                                                                                                                                                                                                                                                                                                                                                                                                                                                                                                                                                                                                                                                                                                                                                                                                                                                                                                                                                                                                                                                                                                                                                 |                            |                    |                  |
| Pic 17 Desc.                                                                                                                                                                                                                                                                                                                                                                                                                                                                                                                                                                                                                                                                                                                                                                                                                                                                                                                                                                                                                                                                                                                                                                                                                                                                                                                                                                                                                                                                                                                                                                                                                                                                                                                                                                                                                                                                                                                                                                                                                                                                                                                   | S-EF17, air bridge and ECDs in a condition.                         | acceptable    | Pic 18 Desc.                                                                                                                                                                                                                                                                                                                                                                                                                                                                                                                                                                                                                                                                                                                                                                                                                                                                                                                                                                                                                                                                                                                                                                                                                                                                                                                                                                                                                                                                                                                                                                                                                                                                                                                                                                                                                                                                                                                                                                                                                                                                                                                   |                            |                    |                  |

| Mour Mour                                                                                                                                                                                             | Visual Site Inspection Report |              |              |                     |           |                                           |              |         |       |            |                  |          |  |
|-------------------------------------------------------------------------------------------------------------------------------------------------------------------------------------------------------|-------------------------------|--------------|--------------|---------------------|-----------|-------------------------------------------|--------------|---------|-------|------------|------------------|----------|--|
| Project Nan                                                                                                                                                                                           | ne                            | H-600 Pipe   | line Spread  | Н                   | Al        | FE 124300                                 | 0138         | Spr     | read  | H-600 Pipe | eline            | Spread H |  |
| Contract                                                                                                                                                                                              | or                            | Precision    |              |                     |           |                                           |              | Repo    | ort#  | 17505      |                  |          |  |
| Inspect                                                                                                                                                                                               | or                            | John Brcic   |              |                     |           |                                           |              | Date/T  | ime   | 12/1/2020  | 9:24             | ł AM     |  |
| Permit #                                                                                                                                                                                              | TBE                           | )            |              | Inspection          | Туре      | VA SWPP                                   |              | Station | n Beg | in 13262+  | -50              | )        |  |
| State                                                                                                                                                                                                 | VA                            |              |              | Inspection          | Area      | Partial                                   |              | Stati   | on Er | nd 13315+  | <b>⊦7</b> 0      | )        |  |
| County                                                                                                                                                                                                | Mor                           | ntgomery     |              | Gr                  | round     | Damp                                      |              | ٦       | Temp  | erature (º | F)               | 34.00    |  |
| Municipality                                                                                                                                                                                          | N/A                           |              |              | We                  | ather     | Cloudy                                    |              |         | Rain  | Gauge (i   | n)               | 0.00     |  |
| Rain Accumulation Time (days)                                                                                                                                                                         |                               |              |              |                     |           |                                           |              |         |       | 1.00       |                  |          |  |
| 1. Are the approved (stamped) E&S Plan and PCSM Plan present on site?                                                                                                                                 |                               |              |              |                     |           |                                           |              |         |       | Yes        |                  |          |  |
| 2. Are there activities occurring outside of the limits of disturbance shown on the plan drawings?  (If yes, notify the MVP Environmental Permitting Coordinator and explain in comments.)            |                               |              |              |                     |           |                                           |              |         |       | No         |                  |          |  |
| 3. Is Construction sequence outlined in the construction notes of the E&S plan set or PCSM plan set being followed? (If No, notify MVP Environmental Permitting Coordinator and explain in comments.) |                               |              |              |                     |           |                                           |              |         |       | Yes        |                  |          |  |
| <ol> <li>E&amp;S BMPs (List BMPs and note if installed and maintained as per the plan. If corrective action is needed, a picture is required.)</li> </ol>                                             |                               |              |              |                     |           |                                           |              |         |       |            |                  |          |  |
| E                                                                                                                                                                                                     | &S E                          | BMPs         |              | Compliance<br>Level |           | Corrective Action Corrective Time Frame R |              |         |       | R          | Date<br>Repaired |          |  |
| Compost Filter So                                                                                                                                                                                     | ock                           |              |              | Acceptable          |           |                                           |              |         |       |            |                  |          |  |
| Silt Fence (Filter                                                                                                                                                                                    | Fabr                          | ic Fence)    |              | Acceptable          |           |                                           |              |         |       |            |                  |          |  |
| Silt Fence (Reinfo                                                                                                                                                                                    | orce                          | d Filter Fab | ric Fence)   | Acceptable          |           |                                           |              |         |       |            |                  |          |  |
| Equipment Bridge                                                                                                                                                                                      | Э                             |              |              | Acceptable          |           |                                           |              |         |       |            |                  |          |  |
| Sensitive Resour                                                                                                                                                                                      | ce B                          | uffer        |              | Acceptable          |           |                                           |              |         |       |            |                  |          |  |
| Vegetative Stabili                                                                                                                                                                                    | izatio                        | on (Permar   | ient)        | Acceptable          |           |                                           |              |         |       |            |                  |          |  |
| Vegetative Stabili                                                                                                                                                                                    | izatio                        | on (Tempoi   | ary)         | Acceptable          |           |                                           |              |         |       |            |                  |          |  |
| Rock Constructio                                                                                                                                                                                      | n En                          | itrance      |              | Acceptable          |           |                                           |              |         |       |            |                  |          |  |
| Waterbar                                                                                                                                                                                              |                               |              |              | Acceptable          |           |                                           |              |         |       |            |                  |          |  |
| 5. Site Condition                                                                                                                                                                                     | ons                           |              |              |                     |           |                                           |              |         |       |            |                  |          |  |
| Is an unauthoriz<br>beyond defined<br>a photo and imn                                                                                                                                                 | limit                         | s of distur  | bance res    |                     | n disturl | bance acti                                | vity or inet |         |       |            |                  | No       |  |
| Have inactive di                                                                                                                                                                                      | stur                          | bed areas    | (stockpile   | es, final grade) be | een sta   | abilized pe                               | r state req  | uiremen | its?  |            |                  | Yes      |  |
| Are slopes 3:1 a                                                                                                                                                                                      | ınd (                         | greater sta  | abilized wit | th appropriate BI   | MPs as    | per E&S                                   | plans?       |         |       |            |                  | Yes      |  |
| Has a new slip/s                                                                                                                                                                                      | slide                         | been obs     | erved? (If   | f yes, complete S   | Slide R   | eport Forn                                | n)           |         |       |            |                  | No       |  |