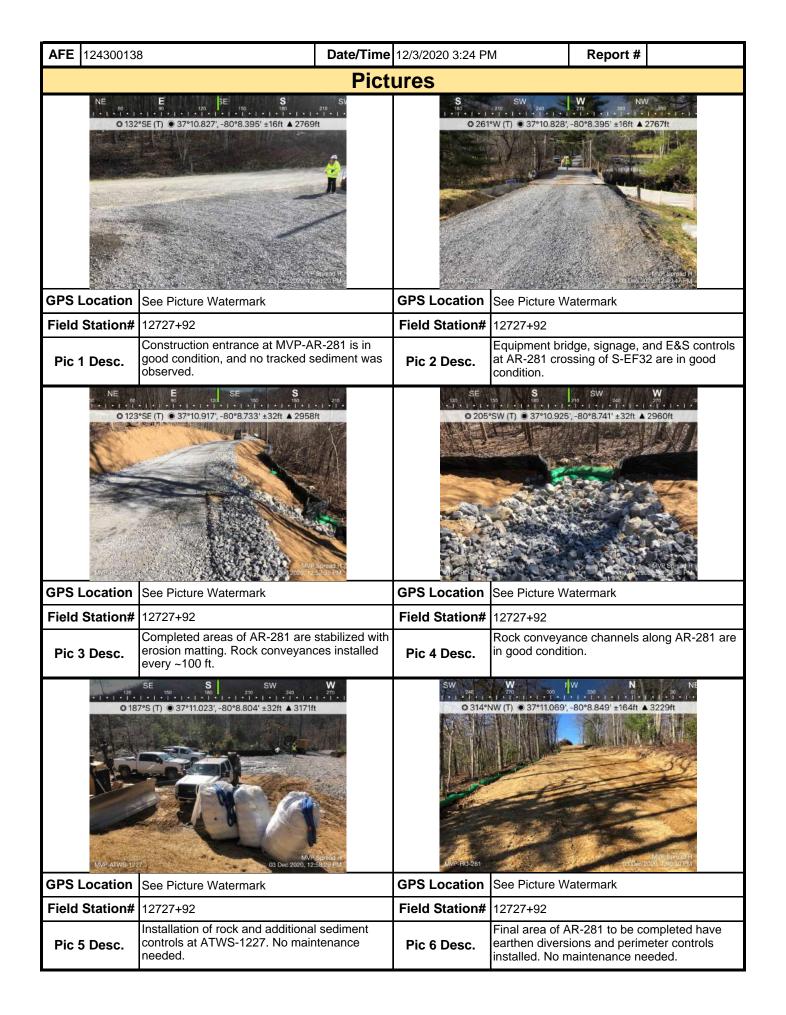

the access road. Disturbed areas from turn-around will have sediment controls installed, per Jeff Cunningham (PPL) and Dustin Lyons.

**Note:** It is a condition of National Pollutant Discharge Elimination System and Erosion and Sediment permits that a maintenance program be conducted to provide for the operation and maintenance of all BMPs to be inspected on a weekly basis and after each stormwater event. Please list in the space provided comments to note if repairs or replacement are needed or have been made for BMPs as a result of the inspection. Failure to conduct the required inspection may result in permit suspension or the imposition of civil penalties. If supplemental monitoring is required as part of a permit condition this form may be used to meet those monitoring requirements.







| Mour Mour                   | tain<br>Valle   | Yuc            | Visu                                                        | ual S                   | Site In    | าร  | specti     | on R      | ерс         | ort          |       |           |
|-----------------------------|-----------------|----------------|-------------------------------------------------------------|-------------------------|------------|-----|------------|-----------|-------------|--------------|-------|-----------|
| Project Nar                 | <b>ne</b> H-600 | Pipeline Sprea | d H                                                         | Al                      | FE 12430   | 00  | 138        | Sp        | read        | H-600 Pipe   | eline | Spread H  |
| Contract                    | or Precisi      |