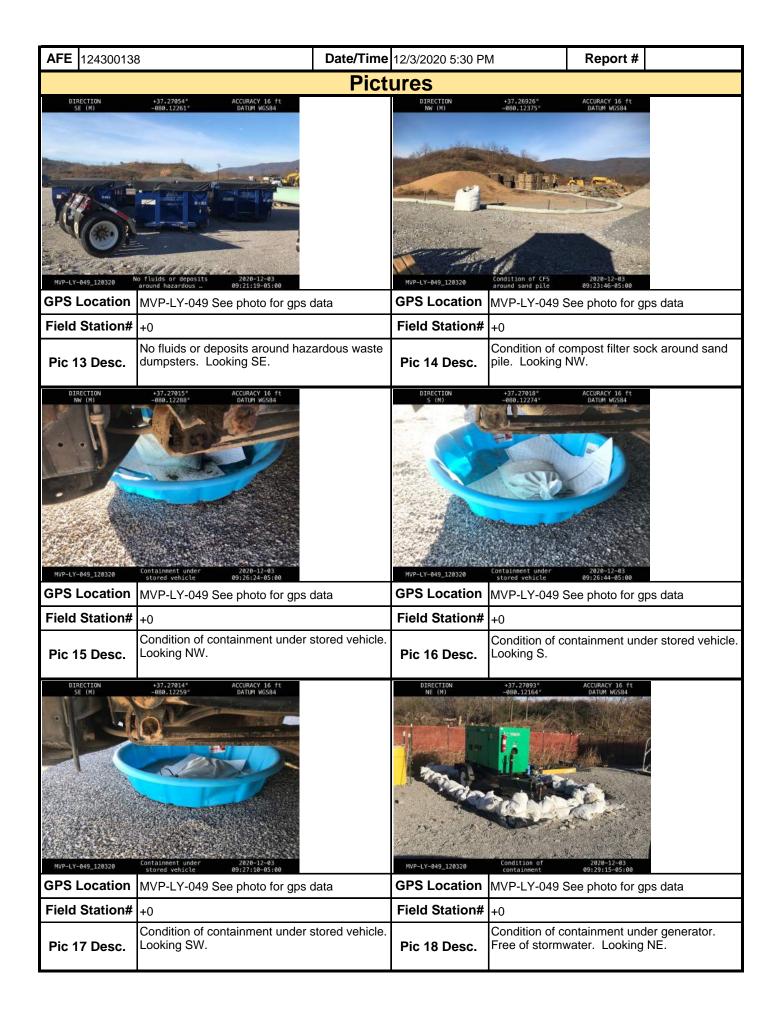

chemical was in secondary containment. Security was on site. No other environmental issues were noted during today's inspection.

**Note:** It is a condition of National Pollutant Discharge Elimination System and Erosion and Sediment permits that a maintenance program be conducted to provide for the operation and maintenance of all BMPs to be inspected on a weekly basis and after each stormwater event. Please list in the space provided comments to note if repairs or replacement are needed or have been made for BMPs as a result of the inspection. Failure to conduct the required inspection may result in permit suspension or the imposition of civil penalties. If supplemental monitoring is required as part of a permit condition this form may be used to meet those monitoring requirements.







| Moun                                                                                                                                                                                                                                                                                                      | ita<br>V | ain<br>Valley |               | Visu                                  | ıal S   | Site Ins    | specti       | on R       | epc               | ort              |                                                                                                                                  |           |
|----------------------------------------------------------------------------------------------------------------------------------------------------------------------------------