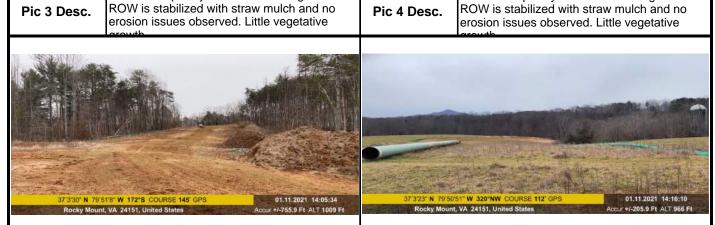

Report #

#### **Pictures**



| <b>GPS</b> Location | 1                                                                 | <b>GPS</b> Location | 2                                                                          |
|---------------------|-------------------------------------------------------------------|---------------------|----------------------------------------------------------------------------|
| Field Station#      | 14155+00                                                          | Field Station#      | 14156+00                                                                   |
| Pic 1 Desc.         | Contractor installed Curlex on Fill slope per<br>punch list item. |                     | Contractor repaired erosion on back side of water bar per punch list item. |





| <b>GPS</b> Location | 5                                                                                                                                     | GPS Location   | 6                                           |
|---------------------|---------------------------------------------------------------------------------------------------------------------------------------|----------------|---------------------------------------------|
| Field Station#      | 14150+00                                                                                                                              | Field Station# | 14167+00                                    |
|                     | View of temporary stabilization along ROW.<br>ROW is stabilized with straw mulch and no<br>erosion issues