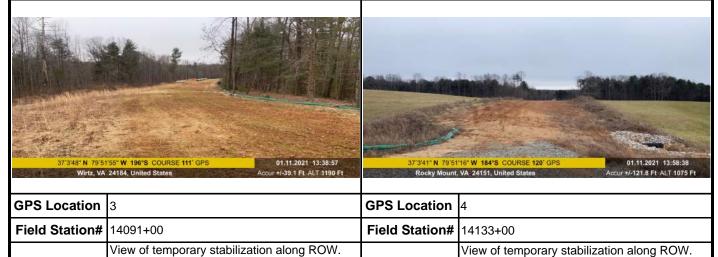

PM

Report #

#### **Pictures**



| <b>GPS</b> Location | 1                                                                 | <b>GPS</b> Location | 2                                                                          |
|---------------------|-------------------------------------------------------------------|---------------------|----------------------------------------------------------------------------|
| Field Station#      | 14155+00                                                          | Field Station#      | 14156+00                                                                   |
| Pic 1 Desc.         | Contractor installed Curlex on Fill slope per<br>punch list item. |                     | Contractor repaired erosion on back side of water bar per punch list item. |





| <b>GPS</b> Location | 5                                                                                                                                     | GPS Location   | 6                                           |
|---------------------|---------------------------------------------------------------------------------------------------------------------------------------|----------------|---------------------------------------------|
| Field Station#      | 14150+00                                                                                                                              | Field Station# | 14167+00                                    |
|                     | View of temporary stabilization along ROW.<br>ROW is stabilized with straw mulch and no<br>erosion issu