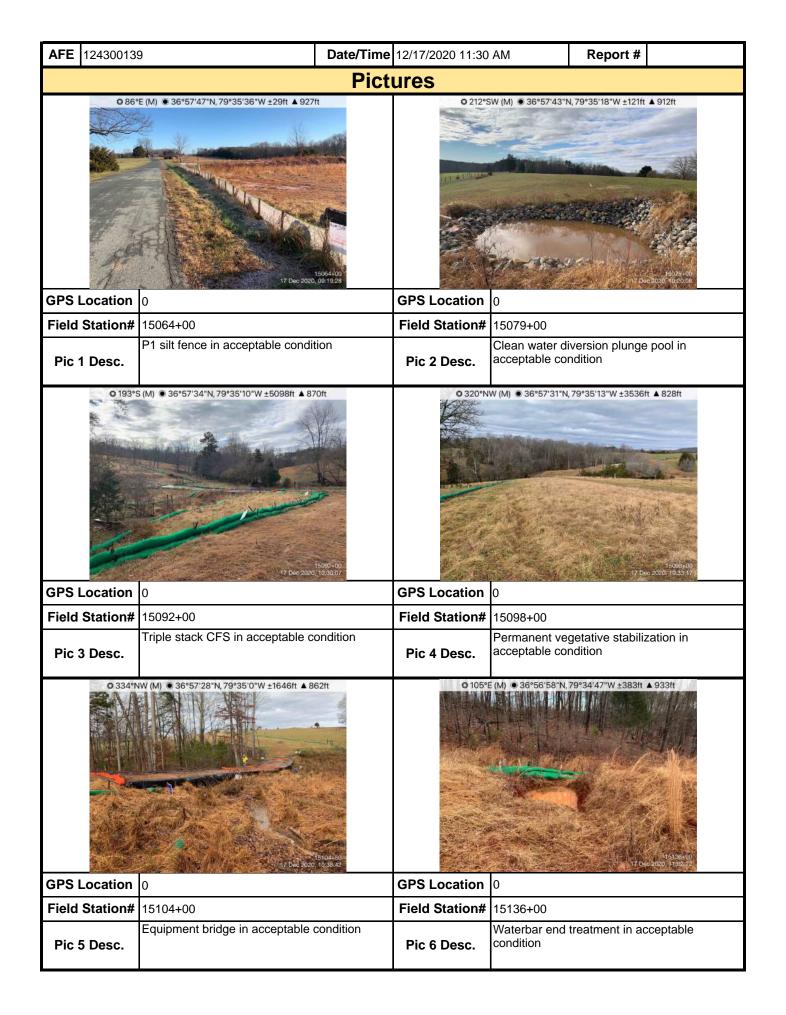

| Mountain Valley Visual Site Inspection Report                                                                                                                                                         |       |                |              |                     |                   |             |                          |           |                    |              |       |           |
|-------------------------------------------------------------------------------------------------------------------------------------------------------------------------------------------------------|-------|----------------|--------------|---------------------|-------------------|-------------|--------------------------|-----------|--------------------|--------------|-------|-----------|
| Project Nar                                                                                                                                                                                           | ne    | H-600 Pipelir  | ne Spread I  |                     | Al                | E 124300    | 0139                     | Sp        | read               | H-600 Pipe   | eline | Spread I  |
| Contract                                                                                                                                                                                              | or    | Precision      |              |                     | •                 | •           |                          | Rep       | ort #              | 18042        |       |           |
| Inspect                                                                                                                                                                                               | or    | Ben Farmer     |              |                     |                   |             |                          | Date/     | Time               | 12/14/2020   | 2:0   | 0 PM      |
| Permit #                                                                                                                                                                                              | ТВІ   | D              |              | Inspection          | Туре              | VA SWPP     |                          | Statio    | n Beg              | in 15142-    | -66   |           |
| State                                                                                                                                                                                                 | VA    |                |              | Inspection          | Area              | Partial     |                          | Stat      | ion E              | nd 15260+    | +00   |           |
| County                                                                                                                                                                                                | Pitt  | sylvania       |              | Gr                  | ound              | Wet         |                          |           | Temp               | erature (º   | F)    | 46.00     |
| Municipality                                                                                                                                                                                          | Cha   | atham          |              | We                  | ather             | Heavy Rai   | n                        |           | Rain Gauge (in)    |              |       | 1.40      |
|                                                                                                                                                                                                       |       |                |              | •                   |                   |             | Rain Ac                  | cumul     | ation <sup>*</sup> | Time (day    | s)    | 0.00      |
| 1. Are the appr                                                                                                                                                                                       | ove   | d (stamped)    | E&S Plan     | and PCSM PI         | an pres           | sent on sit | e?                       |           |                    |              |       | Yes       |
| 2. Are there activities occurring outside of the limits of disturbance shown on the plan drawings?  (If yes, notify the MVP Environmental Permitting Coordinator and explain in comments.)            |       |                |              |                     |                   |             |                          |           | No                 |              |       |           |
| 3. Is Construction sequence outlined in the construction notes of the E&S plan set or PCSM plan set being followed? (If No, notify MVP Environmental Permitting Coordinator and explain in comments.) |       |                |              |                     |                   |             |                          | Yes       |                    |              |       |           |
| 4. E&S BMPs ( is required.)                                                                                                                                                                           | (List | : BMPs and r   | note if inst | alled and main      | itained           | as per the  | e plan. If c             | correctiv | e acti             | on is need   | ed,   | a picture |
| E                                                                                                                                                                                                     | &S I  | BMPs           |              | Compliance<br>Level | Corrective Action |             | Corrective<br>Time Frame |           | R                  | Date epaired |       |           |
| Silt Fence (Filter                                                                                                                                                                                    | Fab   | ric Fence)     | Co           | ommunication        | P1 has            | been dam    | aged and n               | eeds tc   |                    |              |       |           |
| Compost Filter So                                                                                                                                                                                     | ock   |                | Ad           | cceptable           |                   |             |                          |           |                    |              |       |           |
| Equipment Bridge                                                                                                                                                                                      | Э     |                | Ad           | cceptable           |                   |             |                          |           |                    |              |       |           |
| Rock Constructio                                                                                                                                                                                      | n Er  | ntrance        | Ad           | cceptable           |                   |             |                          |           |                    |              |       |           |
| Waterbar                                                                                                                                                                                              |       |                | Ad           | cceptable           |                   |             |                          |           |                    |              |       |           |
|                                                                                                                                                                                                       |       |                |              |                     |                   |             |                          |           |                    |              |       |           |
|                                                                                                                                                                                                       |       |                |              |                     |                   |             |                          |           |                    |              |       |           |
|                                                                                                                                                                                                       |       |                |              |                     |                   |             |                          |           |                    |              |       |           |
|                                                                                                                                                                                                       |       |                |              |                     |                   |             |                          |           |                    |              |       |           |
| 5. Site Conditi                                                                                                                                                                                       | ons   | 3              |              |                     |                   |             |                          | •         |                    |              |       |           |
| Is an unauthoriz<br>beyond defined<br>a photo and imn                                                                                                                                                 | limi  | ts of disturba | ance result  | ting from earth     | disturl           | oance acti  | vity or inef             | -         |                    |              |       | No        |
| Have inactive di                                                                                                                                                                                      | stur  | bed areas (s   | stockpiles,  | final grade) be     | een sta           | bilized pe  | r state req              | uireme    | nts?               |              |       | Yes       |
| Are slopes 3:1 a                                                                                                                                                                                      |       |                |              |                     |                   | •           |                          |           |                    |              |       | Yes       |
| Has a new slip/s                                                                                                                                                                                      | slide | been obsei     | rved? (If y  | es, complete S      | Slide R           | eport Forn  | n)                       |           |                    |              |       | No        |