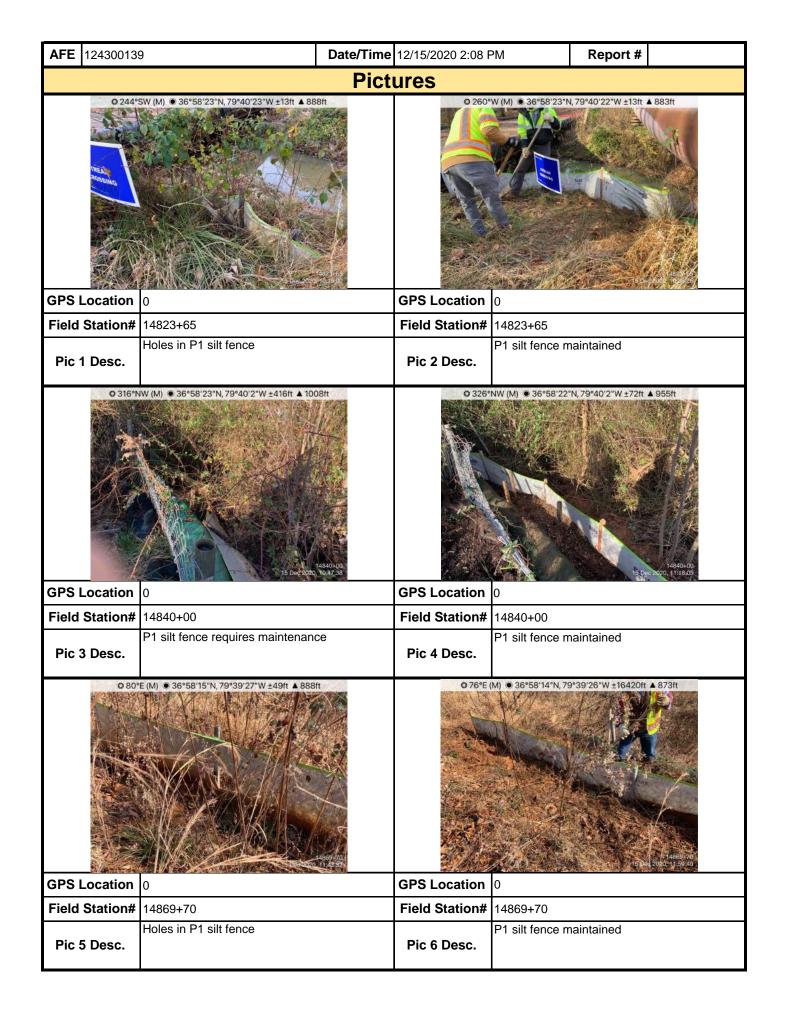

he contractor has worked in the inspection area since the last SWPPP inspection addressing one punch list.

**Note:** It is a condition of National Pollutant Discharge Elimination System and Erosion and Sediment permits that a maintenance program be conducted to provide for the operation and maintenance of all BMPs to be inspected on a weekly basis and after each stormwater event. Please list in the space provided comments to note if repairs or replacement are needed or have been made for BMPs as a result of the inspection. Failure to conduct the required inspection may result in permit suspension or the imposition of civil penalties. If supplemental monitoring is required as part of a permit condition this form may be used to meet those monitoring requirements.

MVP-34 REV 3 Page 2 of 5



MVP-34 REV 3 Page 3 of 5

| <b>AFE</b> 124300139 |                   | Date/Time 12/15/2020 2:08 | PM                | Report # |   |  |  |  |  |  |
|----------------------|-------------------|---------------------------|-------------------|----------|---|--|--|--|--|--|
|                      |                   | Pictures                  |                   |          |   |  |  |  |  |  |
|                      | Insert image here |                           | Insert image here |          |   |  |  |  |  |  |
| GPS Location         |                   | GPS Location              | 1                 |          |   |  |  |  |  |  |
| Field Station#       |                   | Field Station             | #                 |          |   |  |  |  |  |  |
| Pic 7 Desc.          |