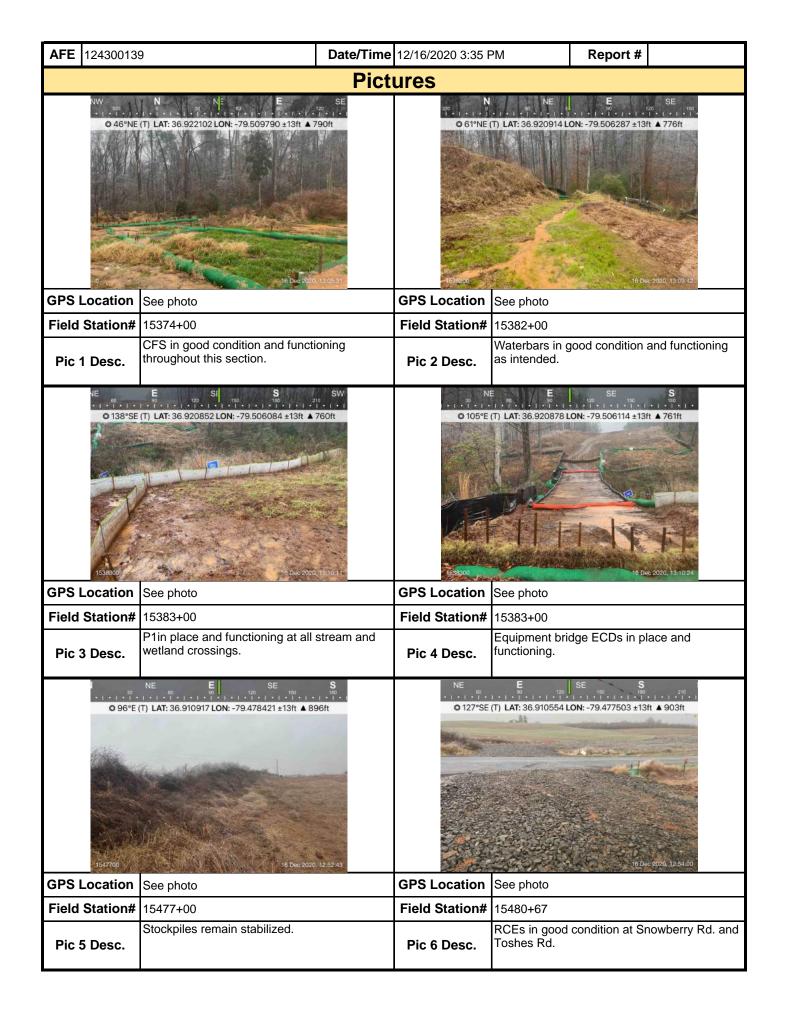

| Mountain Valley Visual Site Inspection Report                                                                                                                                                         |       |                |              |                     |                   |             |                          |           |                    |              |       |           |
|-------------------------------------------------------------------------------------------------------------------------------------------------------------------------------------------------------|-------|----------------|--------------|---------------------|-------------------|-------------|--------------------------|-----------|--------------------|--------------|-------|-----------|
| Project Nar                                                                                                                                                                                           | ne    | H-600 Pipelir  | ne Spread I  |                     | Al                | E 124300    | 0139                     | Sp        | read               | H-600 Pipe   | eline | Spread I  |
| Contract                                                                                                                                                                                              | or    | Precision      |              |                     | •                 | •           |                          | Rep       | ort #              | 18042        |       |           |
| Inspect                                                                                                                                                                                               | or    | Ben Farmer     |              |                     |                   |             |                          | Date/     | Time               | 12/14/2020   | 2:0   | 0 PM      |
| Permit #                                                                                                                                                                                              | ТВІ   | D              |              | Inspection          | Туре              | VA SWPP     |                          | Statio    | n Beg              | in 15142-    | -66   |           |
| State                                                                                                                                                                                                 | VA    |                |              | Inspection          | Area              | Partial     |                          | Stat      | ion E              | nd 15260+    | +00   |           |
| County                                                                                                                                                                                                | Pitt  | sylvania       |              | Gr                  | ound              | Wet         |                          |           | Temp               | erature (º   | F)    | 46.00     |
| Municipality                                                                                                                                                                                          | Cha   | atham          |              | We                  | ather             | Heavy Rai   | n                        |           | Rain Gauge (in)    |              |       | 1.40      |
|                                                                                                                                                                                                       |       |                |              | •                   |                   |             | Rain Ac                  | cumul     | ation <sup>*</sup> | Time (day    | s)    | 0.00      |
| 1. Are the appr                                                                                                                                                                                       | ove   | d (stamped)    | E&S Plan     | and PCSM PI         | an pres           | sent on sit | e?                       |           |                    |              |       | Yes       |
| 2. Are there activities occurring outside of the limits of disturbance shown on the plan drawings?  (If yes, notify the MVP Environmental Permitting Coordinator and explain in comments.)            |       |                |              |                     |                   |             |                          |           | No                 |              |       |           |
| 3. Is Construction sequence outlined in the construction notes of the E&S plan set or PCSM plan set being followed? (If No, notify MVP Environmental Permitting Coordinator and explain in comments.) |       |                |              |                     |                   |             |                          | Yes       |                    |              |       |           |
| 4. E&S BMPs ( is required.)                                                                                                                                                                           | (List | : BMPs and r   | note if inst | alled and main      | itained           | as per the  | e plan. If c             | correctiv | e acti             | on is need   | ed,   | a picture |
| E                                                                                                                                                                                                     | &S I  | BMPs           |              | Compliance<br>Level | Corrective Action |             | Corrective<br>Time Frame |           | R                  | Date epaired |       |           |
| Silt Fence (Filter                                                                                                                                                                                    | Fab   | ric Fence)     | Co           | ommunication        | P1 has            | been dam    | aged and n               | eeds tc   |                    |              |       |           |
| Compost Filter So                                                                                                                                                                                     | ock   |                | Ad           | cceptable           |                   |             |                          |           |                    |              |       |           |
| Equipment Bridge                                                                                                                                                                                      | Э     |                | Ad           | cceptable           |                   |             |                          |           |                    |              |       |           |
| Rock Constructio                                                                                                                                                                                      | n Er  | ntrance        | Ad           | cceptable           |                   |             |                          |           |                    |              |       |           |
| Waterbar                                                                                                                                                                                              |       |                | Ad           | cceptable           |                   |             |                          |           |                    |              |       |           |
|                                                                                                                                                                                                       |       |                |              |                     |                   |             |                          |           |                    |              |       |           |
|                                                                                                                                                                                                       |       |                |              |                     |                   |             |                          |           |                    |              |       |           |
|                                                                                                                                                                                                       |       |                |              |                     |                   |             |                          |           |                    |              |       |           |
|                                                                                                                                                                                                       |       |                |              |                     |                   |             |                          |           |                    |              |       |           |
| 5. Site Conditi                                                                                                                                                                                       | ons   | 3              |              |                     |                   |             |                          | •         |                    |              |       |           |
| Is an unauthoriz<br>beyond defined<br>a photo and imn                                                                                                                                                 | limi  | ts of disturba | ance result  | ting from earth     | disturl           | oance acti  | vity or inef             | -         |                    |              |       | No        |
| Have inactive di                                                                                                                                                                                      | stur  | bed areas (s   | stockpiles,  | final grade) be     | een sta           | bilized pe  | r state req              | uireme    | nts?               |              |       | Yes       |
| Are slopes 3:1 a                                                                                                                                                                                      |       |                |              |                     |                   | •           |                          |           |                    |              |       | Yes       |
| Has a new slip/s                                                                                                                                                                                      | slide | been obsei     | rved? (If y  | es, complete S      | Slide R           | eport Forn  | n)                       |           |                    |              |       | No        |