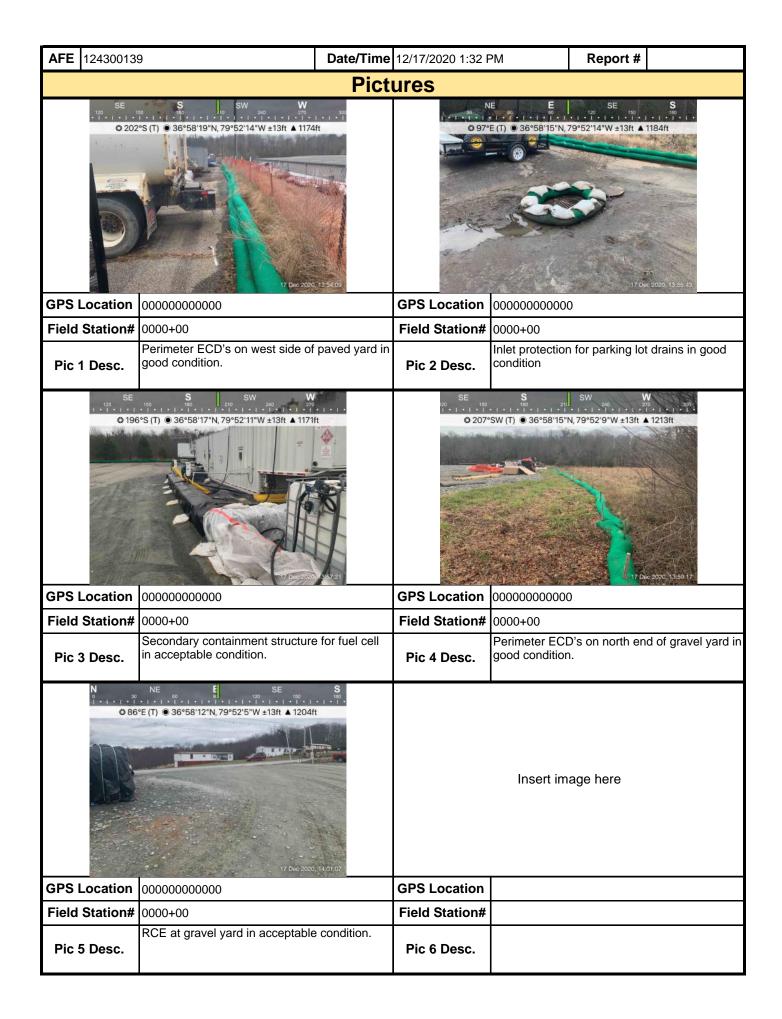

| Mountain Valley Visual Site Inspection Report                                                                                                                                                         |       |                |              |                     |                   |             |                          |           |                    |              |       |           |
|-------------------------------------------------------------------------------------------------------------------------------------------------------------------------------------------------------|-------|----------------|--------------|---------------------|-------------------|-------------|--------------------------|-----------|--------------------|--------------|-------|-----------|
| Project Nar                                                                                                                                                                                           | ne    | H-600 Pipelir  | ne Spread I  |                     | Al                | E 124300    | 0139                     | Sp        | read               | H-600 Pipe   | eline | Spread I  |
| Contract                                                                                                                                                                                              | or    | Precision      |              |                     | •                 | •           |                          | Rep       | ort #              | 18042        |       |           |
| Inspect                                                                                                                                                                                               | or    | Ben Farmer     |              |                     |                   |             |                          | Date/     | Time               | 12/14/2020   | 2:0   | 0 PM      |
| Permit #                                                                                                                                                                                              | ТВІ   | D              |              | Inspection          | Туре              | VA SWPP     |                          | Statio    | n Beg              | in 15142-    | -66   |           |
| State                                                                                                                                                                                                 | VA    |                |              | Inspection          | Area              | Partial     |                          | Stat      | ion E              | nd 15260+    | +00   |           |
| County                                                                                                                                                                                                | Pitt  | sylvania       |              | Gr                  | ound              | Wet         |                          |           | Temp               | erature (º   | F)    | 46.00     |
| Municipality                                                                                                                                                                                          | Cha   | atham          |              | We                  | ather             | Heavy Rai   | n                        |           | Rain Gauge (in)    |              |       | 1.40      |
|                                                                                                                                                                                                       |       |                |              | •                   |                   |             | Rain Ac                  | cumul     | ation <sup>*</sup> | Time (day    | s)    | 0.00      |
| 1. Are the appr                                                                                                                                                                                       | ove   | d (stamped)    | E&S Plan     | and PCSM PI         | an pres           | sent on sit | e?                       |           |                    |              |       | Yes       |
| 2. Are there activities occurring outside of the limits of disturbance shown on the plan drawings?  (If yes, notify the MVP Environmental Permitting Coordinator and explain in comments.)            |       |                |              |                     |                   |             |                          |           | No                 |              |       |           |
| 3. Is Construction sequence outlined in the construction notes of the E&S plan set or PCSM plan set being followed? (If No, notify MVP Environmental Permitting Coordinator and explain in comments.) |       |                |              |                     |                   |             |                          | Yes       |                    |              |       |           |
| 4. E&S BMPs ( is required.)                                                                                                                                                                           | (List | : BMPs and r   | note if inst | alled and main      | itained           | as per the  | e plan. If c             | correctiv | e acti             | on is need   | ed,   | a picture |
| E                                                                                                                                                                                                     | &S I  | BMPs           |              | Compliance<br>Level | Corrective Action |             | Corrective<br>Time Frame |           | R                  | Date epaired |       |           |
| Silt Fence (Filter                                                                                                                                                                                    | Fab   | ric Fence)     | Co           | ommunication        | P1 has            | been dam    | aged and n               | eeds tc   |                    |              |       |           |
| Compost Filter So                                                                                                                                                                                     | ock   |                | Ad           | cceptable           |                   |             |                          |           |                    |              |       |           |
| Equipment Bridge                                                                                                                                                                                      | Э     |                | Ad           | cceptable           |                   |             |                          |           |                    |              |       |           |
| Rock Constructio                                                                                                                                                                                      | n Er  | ntrance        | Ad           | cceptable           |                   |             |                          |           |                    |              |       |           |
| Waterbar                                                                                                                                                                                              |       |                | Ad           | cceptable           |                   |             |                          |           |                    |              |       |           |
|                                                                                                                                                                                                       |       |                |              |                     |                   |             |                          |           |                    |              |       |           |
|                                                                                                                                                                                                       |       |                |              |                     |                   |             |                          |           |                    |              |       |           |
|                                                                                                                                                                                                       |       |                |              |                     |                   |             |                          |           |                    |              |       |           |
|                                                                                                                                                                                                       |       |                |              |                     |                   |             |                          |           |                    |              |       |           |
| 5. Site Conditi                                                                                                                                                                                       | ons   | 3              |              |                     |                   |             |                          | •         |                    |              |       |           |
| Is an unauthoriz<br>beyond defined<br>a photo and imn                                                                                                                                                 | limi  | ts of disturba | ance result  | ting from earth     | disturl           | oance acti  | vity or inef             | -         |                    |              |       | No        |
| Have inactive di                                                                                                                                                                                      | stur  | bed areas (s   | stockpiles,  | final grade) be     | een sta           | bilized pe  | r state req              | uireme    | nts?               |              |       | Yes       |
| Are slopes 3:1 a                                                                                                                                                                                      |       |                |              |                     |                   | •           |                          |           |                    |              |       | Yes       |
| Has a new slip/s                                                                                                                                                                                      | slide | been obsei     | rved? (If y  | es, complete S      | Slide R           | eport Forn  | n)                       |           |                    |              |       | No        |