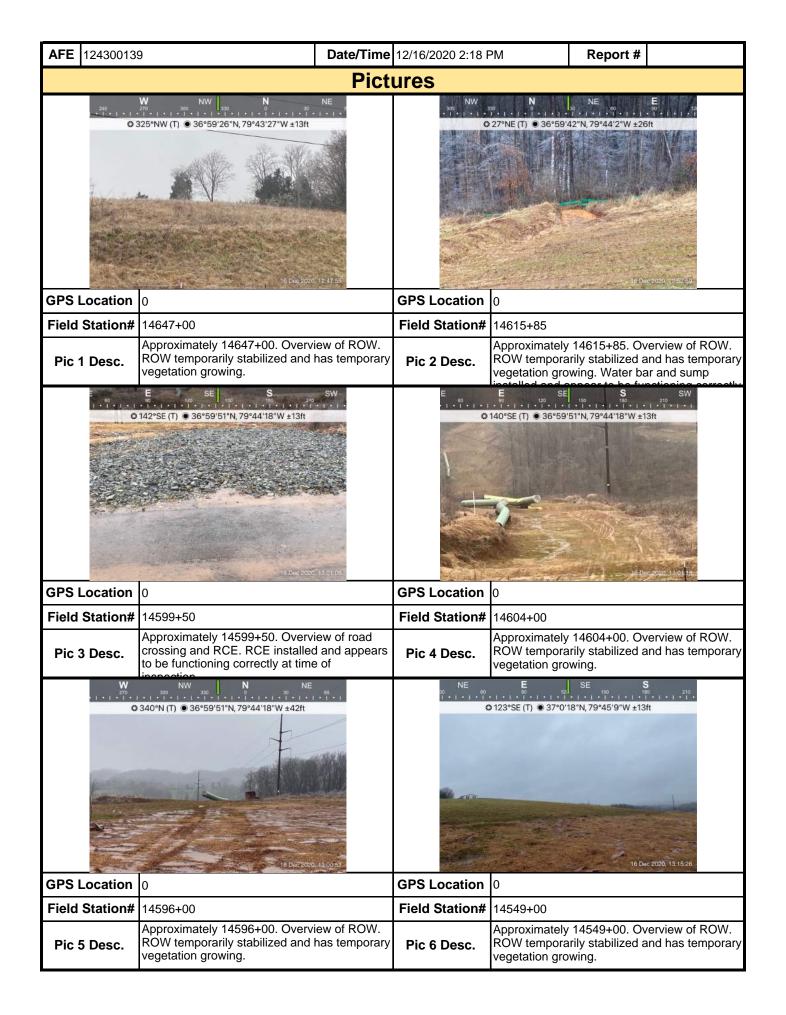

abilization and se | eeding activities, and general ROV | / conditions. BMPs li    | sted above.      |  |  |

maintenance program be conducted to provide for the operation and maintenance of all BMPs to be inspected on a weekly basis and after each stormwater event. Please list in the space provided comments to note if repairs or replacement are needed or have been made for BMPs as a result of the inspection. Failure to conduct the required inspection may result in permit suspension or the imposition of civil penalties. If supplemental monitoring is required as part of a permit condition this form may be used to meet those monitoring requirements.

Note: It is a condition of National Pollutant Discharge Elimination System and Erosion and Sediment permits that a

MVP-34 REV 3 Page 2 of 5



MVP-34 REV 3 Page 3 of 5

| <b>AFE</b> 124300139 | )                 | Date/Time | 12/16/2020 2:18 P | PM        | Report # |  |
|----------------------|-------------------|-----------|-------------------|-----------|----------|--|
|                      |                   | Pict      | ures              |           |          |  |
|                      | Insert image here |           |                   | Insert im | age here |  |
| GPS Location         |                   |           | GPS Location      |           |          |  |
| Field Station#       |                   |           | Field Station#    |           |          |  |
| Pic 7 Desc.          |                   |           | Pic 8 Desc.       |           |          |  |
|                      | Insert image here |