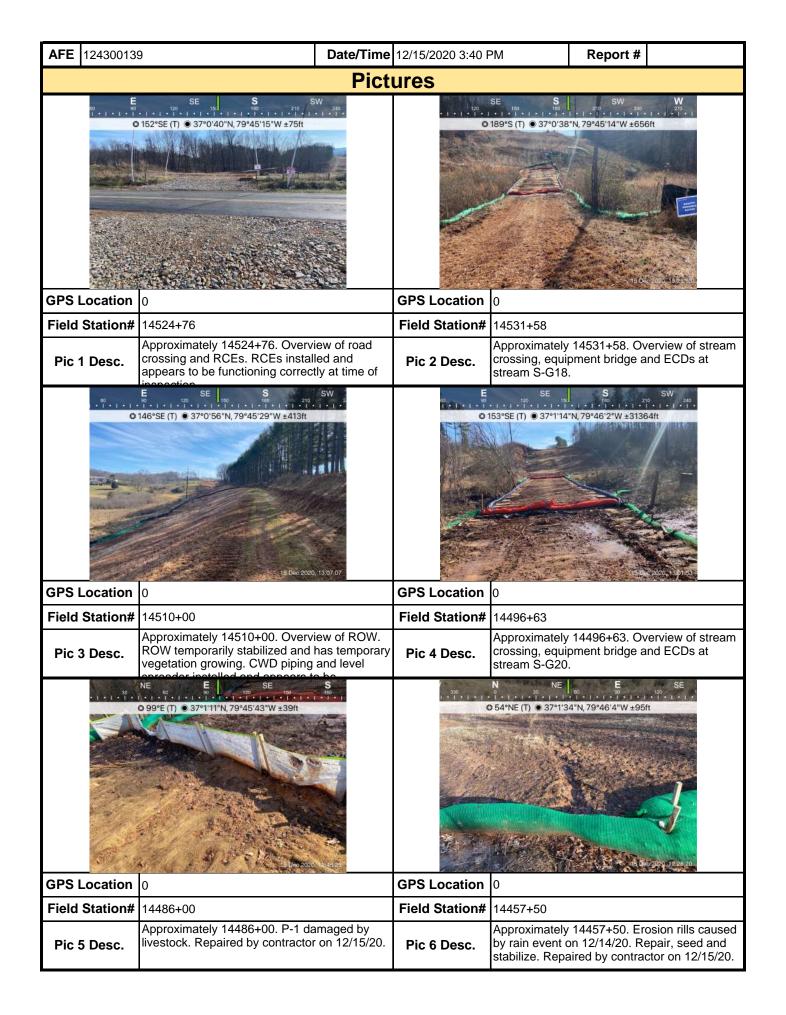

|                     |                                      |                          |                  |  |  |  |  |  |  |  |

MVP-34 REV 3 Page 2 of 5

weekly basis and after each stormwater event. Please list in the space provided comments to note if repairs or replacement are needed or have been made for BMPs as a result of the inspection. Failure to conduct the required inspection may result in permit suspension or the imposition of civil penalties. If supplemental monitoring is required

as part of a permit condition this form may be used to meet those monitoring requirements.



MVP-34 REV 3 Page 3 of 5

| <b>AFE</b> 124300139 |                   | Date/Time | 12/15/2020 3:40 P   | PM        | Report # |  |  |  |  |  |  |
|----------------------|-------------------|-----------|---------------------|-----------|----------|--|--|--|--|--|--|
|                      |                   | Pict      | ures                |           |          |  |  |  |  |  |  |
|                      | Insert image here |           | Insert image here   |           |          |  |  |  |  |  |  |
| GPS Location         |                   |           | GPS Location        |           |          |  |  |  |  |  |  |
| Field Station#       |                   |           | Field Station#      |           |          |  |  |  |  |  |  |
| Pic 7 Desc.          |                   |