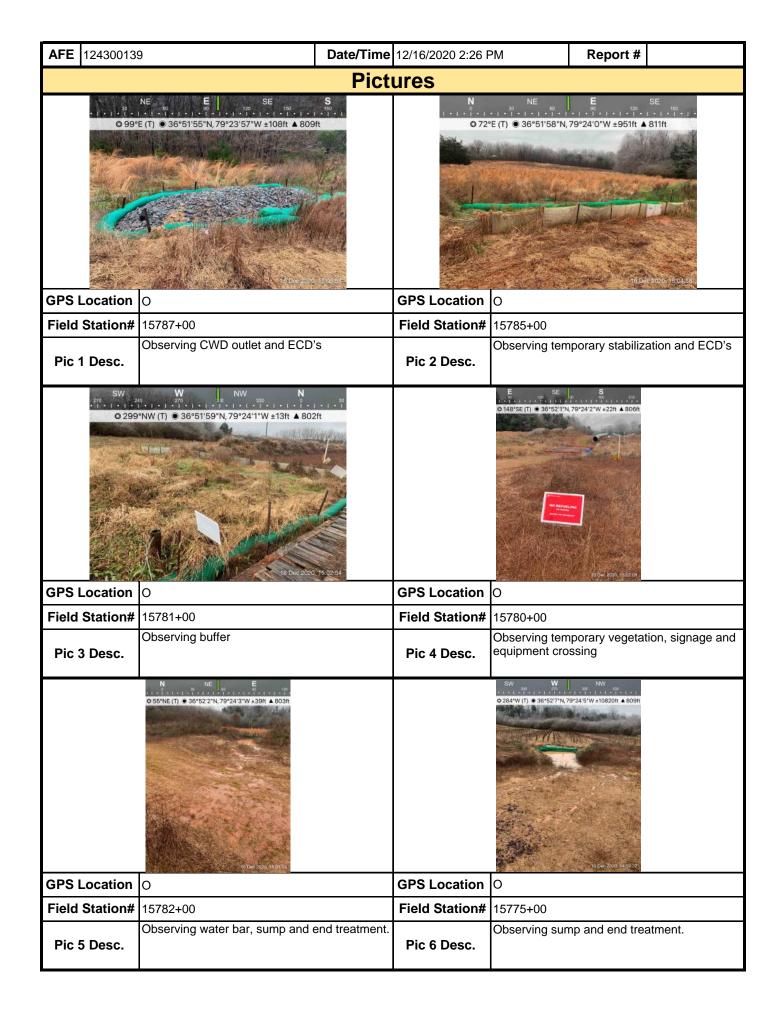

|                     |                                     |                       |                  |

MVP-34 REV 3 Page 2 of 5

inspection may result in permit suspension or the imposition of civil penalties. If supplemental monitoring is required

as part of a permit condition this form may be used to meet those monitoring requirements.



MVP-34 REV 3 Page 3 of 5

| <b>AFE</b> 124300139 |                   | Date/Time 12/16/2020 2:26 | ne 12/16/2020 2:26 PM Report # |          |   |  |  |
|----------------------|-------------------|---------------------------|--------------------------------|----------|---|--|--|
|                      |                   | Pictures                  |                                |          |   |  |  |
|                      | Insert image here |                           | Insert im                      | age here |   |  |  |
| GPS Location         |                   | GPS Location              |                                |          |   |  |  |
| Field Station#       |                   | Field Station#            | !                              |          |   |  |  |
| Pic 7 De