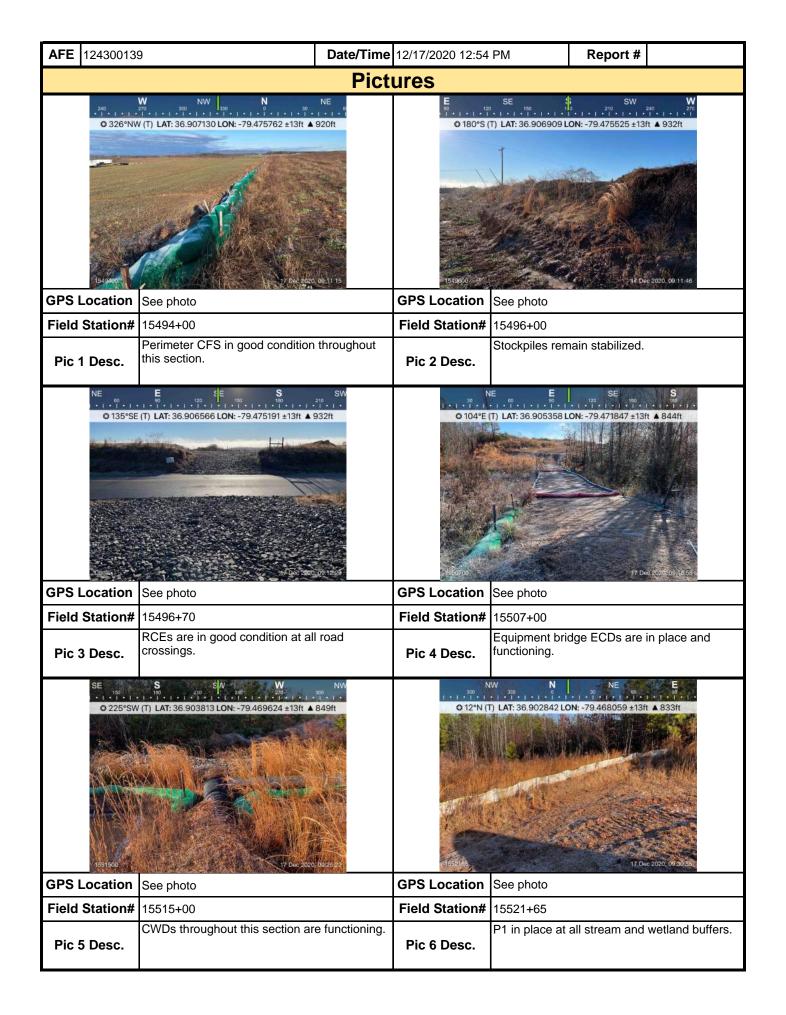

| Mountain Valley Visual Site Inspection Report                                                                                                                                                         |       |                |              |                     |                   |             |                          |           |                    |              |       |           |
|-------------------------------------------------------------------------------------------------------------------------------------------------------------------------------------------------------|-------|----------------|--------------|---------------------|-------------------|-------------|--------------------------|-----------|--------------------|--------------|-------|-----------|
| Project Nar                                                                                                                                                                                           | ne    | H-600 Pipelir  | ne Spread I  |                     | Al                | E 124300    | 0139                     | Sp        | read               | H-600 Pipe   | eline | Spread I  |
| Contract                                                                                                                                                                                              | or    | Precision      |              |                     | •                 | •           |                          | Rep       | ort #              | 18042        |       |           |
| Inspect                                                                                                                                                                                               | or    | Ben Farmer     |              |                     |                   |             |                          | Date/     | Time               | 12/14/2020   | 2:0   | 0 PM      |
| Permit #                                                                                                                                                                                              | ТВІ   | D              |              | Inspection          | Туре              | VA SWPP     |                          | Statio    | n Beg              | in 15142-    | -66   |           |
| State                                                                                                                                                                                                 | VA    |                |              | Inspection          | Area              | Partial     |                          | Stat      | ion E              | nd 15260+    | +00   |           |
| County                                                                                                                                                                                                | Pitt  | sylvania       |              | Gr                  | ound              | Wet         |                          |           | Temp               | erature (º   | F)    | 46.00     |
| Municipality                                                                                                                                                                                          | Cha   | atham          |              | We                  | ather             | Heavy Rai   | n                        |           | Rain Gauge (in)    |              |       | 1.40      |
|                                                                                                                                                                                                       |       |                |              | •                   |                   |             | Rain Ac                  | cumul     | ation <sup>*</sup> | Time (day    | s)    | 0.00      |
| 1. Are the appr                                                                                                                                                                                       | ove   | d (stamped)    | E&S Plan     | and PCSM PI         | an pres           | sent on sit | e?                       |           |                    |              |       | Yes       |
| 2. Are there activities occurring outside of the limits of disturbance shown on the plan drawings?  (If yes, notify the MVP Environmental Permitting Coordinator and explain in comments.)            |       |                |              |                     |                   |             |                          |           | No                 |              |       |           |
| 3. Is Construction sequence outlined in the construction notes of the E&S plan set or PCSM plan set being followed? (If No, notify MVP Environmental Permitting Coordinator and explain in comments.) |       |                |              |                     |                   |             |                          | Yes       |                    |              |       |           |
| 4. E&S BMPs ( is required.)                                                                                                                                                                           | (List | : BMPs and r   | note if inst | alled and main      | itained           | as per the  | e plan. If c             | correctiv | e acti             | on is need   | ed,   | a picture |
| E                                                                                                                                                                                                     | &S I  | BMPs           |              | Compliance<br>Level | Corrective Action |             | Corrective<br>Time Frame |           | R                  | Date epaired |       |           |
| Silt Fence (Filter                                                                                                                                                                                    | Fab   | ric Fence)     | Co           | ommunication        | P1 has            | been dam    | aged and n               | eeds tc   |                    |              |       |           |
| Compost Filter So                                                                                                                                                                                     | ock   |                | Ad           | cceptable           |                   |             |                          |           |                    |              |       |           |
| Equipment Bridge                                                                                                                                                                                      | Э     |                | Ad           | cceptable           |                   |             |                          |           |                    |              |       |           |
| Rock Constructio                                                                                                                                                                                      | n Er  | ntrance        | Ad           | cceptable           |                   |             |                          |           |                    |              |       |           |
| Waterbar                                                                                                                                                                                              |       |                | Ad           | cceptable           |                   |             |                          |           |                    |              |       |           |
|                                                                                                                                                                                                       |       |                |              |                     |                   |             |                          |           |                    |              |       |           |
|                                                                                                                                                                                                       |       |                |              |                     |                   |             |                          |           |                    |              |       |           |
|                                                                                                                                                                                                       |       |                |              |                     |                   |             |                          |           |                    |              |       |           |
|                                                                                                                                                                                                       |       |                |              |                     |                   |             |                          |           |                    |              |       |           |
| 5. Site Conditi                                                                                                                                                                                       | ons   | 3              |              |                     |                   |             |                          | •         |                    |              |       |           |
| Is an unauthoriz<br>beyond defined<br>a photo and imn                                                                                                                                                 | limi  | ts of disturba | ance result  | ting from earth     | disturl           | oance acti  | vity or inef             | -         |                    |              |       | No        |
| Have inactive di                                                                                                                                                                                      | stur  | bed areas (s   | stockpiles,  | final grade) be     | een sta           | bilized pe  | r state req              | uireme    | nts?               |              |       | Yes       |
| Are slopes 3:1 a                                                                                                                                                                                      |       |                |              |                     |                   | •           |                          |           |                    |              |       | Yes       |
| Has a new slip/s                                                                                                                                                                                      | slide | been obsei     | rved? (If y  | es, complete S      | Slide R           | eport Forn  | n)                       |           |                    |              |       | No        |