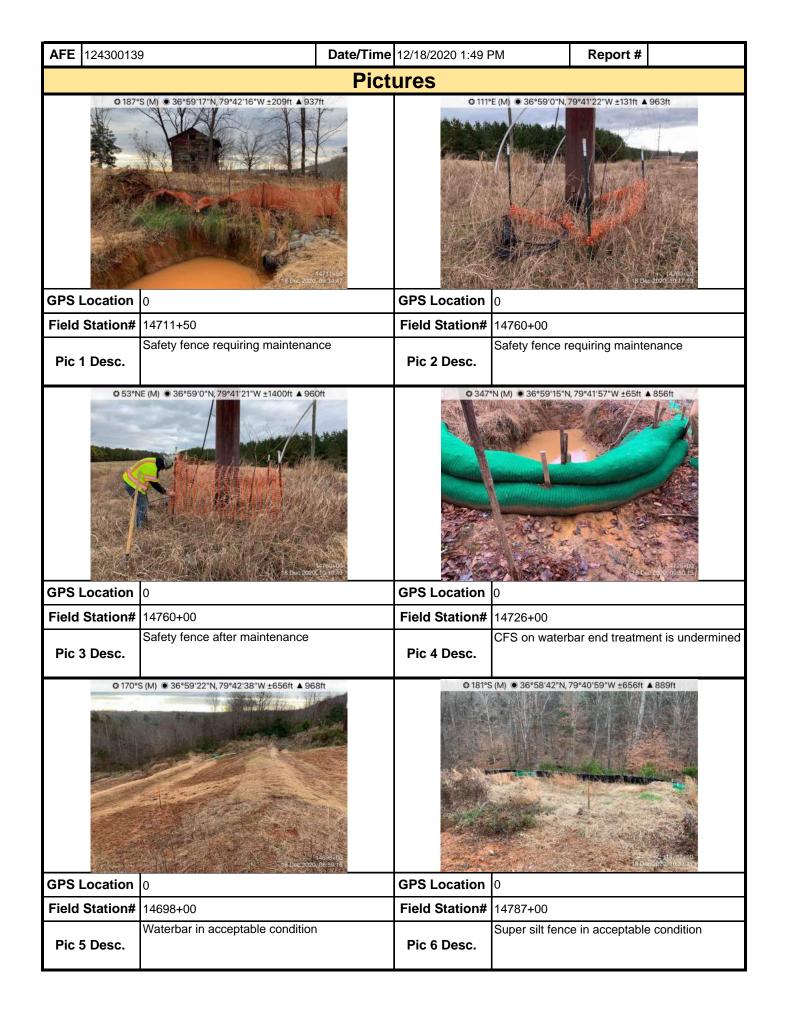

| Mountain Valley Visual Site Inspection Report                                                                                                                                                         |       |                |              |                     |                   |             |                          |           |                    |              |       |           |
|-------------------------------------------------------------------------------------------------------------------------------------------------------------------------------------------------------|-------|----------------|--------------|---------------------|-------------------|-------------|--------------------------|-----------|--------------------|--------------|-------|-----------|
| Project Nar                                                                                                                                                                                           | ne    | H-600 Pipelir  | ne Spread I  |                     | Al                | E 124300    | 0139                     | Sp        | read               | H-600 Pipe   | eline | Spread I  |
| Contract                                                                                                                                                                                              | or    | Precision      |              |                     | •                 | •           |                          | Rep       | ort #              | 18042        |       |           |
| Inspect                                                                                                                                                                                               | or    | Ben Farmer     |              |                     |                   |             |                          | Date/     | Time               | 12/14/2020   | 2:0   | 0 PM      |
| Permit #                                                                                                                                                                                              | ТВІ   | D              |              | Inspection          | Туре              | VA SWPP     |                          | Statio    | n Beg              | in 15142-    | -66   |           |
| State                                                                                                                                                                                                 | VA    |                |              | Inspection          | Area              | Partial     |                          | Stat      | ion E              | nd 15260+    | +00   |           |
| County                                                                                                                                                                                                | Pitt  | sylvania       |              | Gr                  | ound              | Wet         |                          |           | Temp               | erature (º   | F)    | 46.00     |
| Municipality                                                                                                                                                                                          | Cha   | atham          |              | We                  | ather             | Heavy Rai   | n                        |           | Rain Gauge (in)    |              |       | 1.40      |
|                                                                                                                                                                                                       |       |                |              | •                   |                   |             | Rain Ac                  | cumul     | ation <sup>*</sup> | Time (day    | s)    | 0.00      |
| 1. Are the appr                                                                                                                                                                                       | ove   | d (stamped)    | E&S Plan     | and PCSM PI         | an pres           | sent on sit | e?                       |           |                    |              |       | Yes       |
| 2. Are there activities occurring outside of the limits of disturbance shown on the plan drawings?  (If yes, notify the MVP Environmental Permitting Coordinator and explain in comments.)            |       |                |              |                     |                   |             |                          |           | No                 |              |       |           |
| 3. Is Construction sequence outlined in the construction notes of the E&S plan set or PCSM plan set being followed? (If No, notify MVP Environmental Permitting Coordinator and explain in comments.) |       |                |              |                     |                   |             |                          | Yes       |                    |              |       |           |
| 4. E&S BMPs ( is required.)                                                                                                                                                                           | (List | : BMPs and r   | note if inst | alled and main      | itained           | as per the  | e plan. If c             | correctiv | e acti             | on is need   | ed,   | a picture |
| E                                                                                                                                                                                                     | &S I  | BMPs           |              | Compliance<br>Level | Corrective Action |             | Corrective<br>Time Frame |           | R                  | Date epaired |       |           |
| Silt Fence (Filter                                                                                                                                                                                    | Fab   | ric Fence)     | Co           | ommunication        | P1 has            | been dam    | aged and n               | eeds tc   |                    |              |       |           |
| Compost Filter So                                                                                                                                                                                     | ock   |                | Ad           | cceptable           |                   |             |                          |           |                    |              |       |           |
| Equipment Bridge                                                                                                                                                                                      | Э     |                | Ad           | cceptable           |                   |             |                          |           |                    |              |       |           |
| Rock Constructio                                                                                                                                                                                      | n Er  | ntrance        | Ad           | cceptable           |                   |             |                          |           |                    |              |       |           |
| Waterbar                                                                                                                                                                                              |       |                | Ad           | cceptable           |                   |             |                          |           |                    |              |       |           |
|                                                                                                                                                                                                       |       |                |              |                     |                   |             |                          |           |                    |              |       |           |
|                                                                                                                                                                                                       |       |                |              |                     |                   |             |                          |           |                    |              |       |           |
|                                                                                                                                                                                                       |       |                |              |                     |                   |             |                          |           |                    |              |       |           |
|                                                                                                                                                                                                       |       |                |              |                     |                   |             |                          |           |                    |              |       |           |
| 5. Site Conditi                                                                                                                                                                                       | ons   | 3              |              |                     |                   |             |                          | •         |                    |              |       |           |
| Is an unauthoriz<br>beyond defined<br>a photo and imn                                                                                                                                                 | limi  | ts of disturba | ance result  | ting from earth     | disturl           | oance acti  | vity or inef             | -         |                    |              |       | No        |
| Have inactive di                                                                                                                                                                                      | stur  | bed areas (s   | stockpiles,  | final grade) be     | een sta           | bilized pe  | r state req              | uireme    | nts?               |              |       | Yes       |
| Are slopes 3:1 a                                                                                                                                                                                      |       |                |              |                     |                   | •           |                          |           |                    |              |       | Yes       |
| Has a new slip/s                                                                                                                                                                                      | slide | been obsei     | rved? (If y  | es, complete S      | Slide R           | eport Forn  | n)                       |           |                    |              |       | No        |