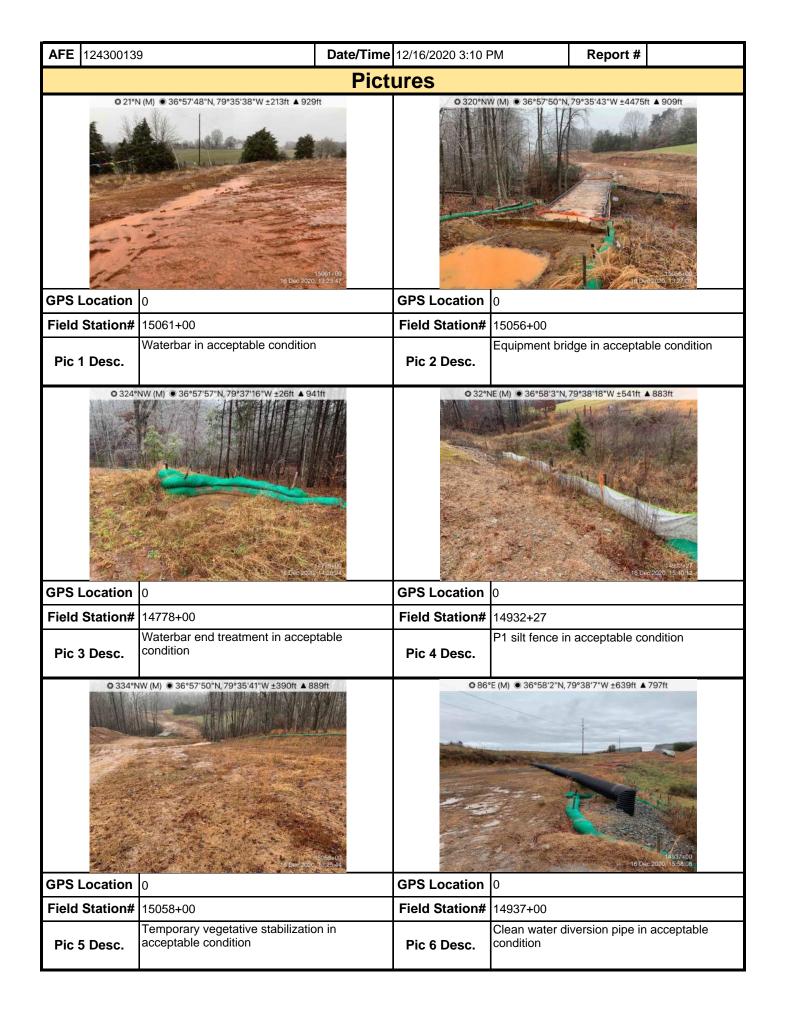

| Mountain Valley Visual Site Inspection Report                                                                                                                                                         |       |                |              |                     |                   |             |                          |           |                    |              |       |           |
|-------------------------------------------------------------------------------------------------------------------------------------------------------------------------------------------------------|-------|----------------|--------------|---------------------|-------------------|-------------|--------------------------|-----------|--------------------|--------------|-------|-----------|
| Project Nar                                                                                                                                                                                           | ne    | H-600 Pipelir  | ne Spread I  |                     | Al                | E 124300    | 0139                     | Sp        | read               | H-600 Pipe   | eline | Spread I  |
| Contract                                                                                                                                                                                              | or    | Precision      |              |                     | •                 | •           |                          | Rep       | ort #              | 18042        |       |           |
| Inspect                                                                                                                                                                                               | or    | Ben Farmer     |              |                     |                   |             |                          | Date/     | Time               | 12/14/2020   | 2:0   | 0 PM      |
| Permit #                                                                                                                                                                                              | ТВІ   | D              |              | Inspection          | Туре              | VA SWPP     |                          | Statio    | n Beg              | in 15142-    | -66   |           |
| State                                                                                                                                                                                                 | VA    |                |              | Inspection          | Area              | Partial     |                          | Stat      | ion E              | nd 15260+    | +00   |           |
| County                                                                                                                                                                                                | Pitt  | sylvania       |              | Gr                  | ound              | Wet         |                          |           | Temp               | erature (º   | F)    | 46.00     |
| Municipality                                                                                                                                                                                          | Cha   | atham          |              | We                  | ather             | Heavy Rai   | n                        |           | Rain Gauge (in)    |              |       | 1.40      |
|                                                                                                                                                                                                       |       |                |              | •                   |                   |             | Rain Ac                  | cumul     | ation <sup>*</sup> | Time (day    | s)    | 0.00      |
| 1. Are the appr                                                                                                                                                                                       | ove   | d (stamped)    | E&S Plan     | and PCSM PI         | an pres           | sent on sit | e?                       |           |                    |              |       | Yes       |
| 2. Are there activities occurring outside of the limits of disturbance shown on the plan drawings?  (If yes, notify the MVP Environmental Permitting Coordinator and explain in comments.)            |       |                |              |                     |                   |             |                          |           | No                 |              |       |           |
| 3. Is Construction sequence outlined in the construction notes of the E&S plan set or PCSM plan set being followed? (If No, notify MVP Environmental Permitting Coordinator and explain in comments.) |       |                |              |                     |                   |             |                          | Yes       |                    |              |       |           |
| 4. E&S BMPs ( is required.)                                                                                                                                                                           | (List | : BMPs and r   | note if inst | alled and main      | itained           | as per the  | e plan. If c             | correctiv | e acti             | on is need   | ed,   | a picture |
| E                                                                                                                                                                                                     | &S I  | BMPs           |              | Compliance<br>Level | Corrective Action |             | Corrective<br>Time Frame |           | R                  | Date epaired |       |           |
| Silt Fence (Filter                                                                                                                                                                                    | Fab   | ric Fence)     | Co           | ommunication        | P1 has            | been dam    | aged and n               | eeds tc   |                    |              |       |           |
| Compost Filter So                                                                                                                                                                                     | ock   |                | Ad           | cceptable           |                   |             |                          |           |                    |              |       |           |
| Equipment Bridge                                                                                                                                                                                      | Э     |                | Ad           | cceptable           |                   |             |                          |           |                    |              |       |           |
| Rock Constructio                                                                                                                                                                                      | n Er  | ntrance        | Ad           | cceptable           |                   |             |                          |           |                    |              |       |           |
| Waterbar                                                                                                                                                                                              |       |                | Ad           | cceptable           |                   |             |                          |           |                    |              |       |           |
|                                                                                                                                                                                                       |       |                |              |                     |                   |             |                          |           |                    |              |       |           |
|                                                                                                                                                                                                       |       |                |              |                     |                   |             |                          |           |                    |              |       |           |
|                                                                                                                                                                                                       |       |                |              |                     |                   |             |                          |           |                    |              |       |           |
|                                                                                                                                                                                                       |       |                |              |                     |                   |             |                          |           |                    |              |       |           |
| 5. Site Conditi                                                                                                                                                                                       | ons   | 3              |              |                     |                   |             |                          | •         |                    |              |       |           |
| Is an unauthoriz<br>beyond defined<br>a photo and imn                                                                                                                                                 | limi  | ts of disturba | ance result  | ting from earth     | disturl           | oance acti  | vity or inef             | -         |                    |              |       | No        |
| Have inactive di                                                                                                                                                                                      | stur  | bed areas (s   | stockpiles,  | final grade) be     | een sta           | bilized pe  | r state req              | uireme    | nts?               |              |       | Yes       |
| Are slopes 3:1 a                                                                                                                                                                                      |       |                |              |                     |                   | •           |                          |           |                    |              |       | Yes       |
| Has a new slip/s                                                                                                                                                                                      | slide | been obsei     | rved? (If y  | es, complete S      | Slide R           | eport Forn  | n)                       |           |                    |              |       | No        |