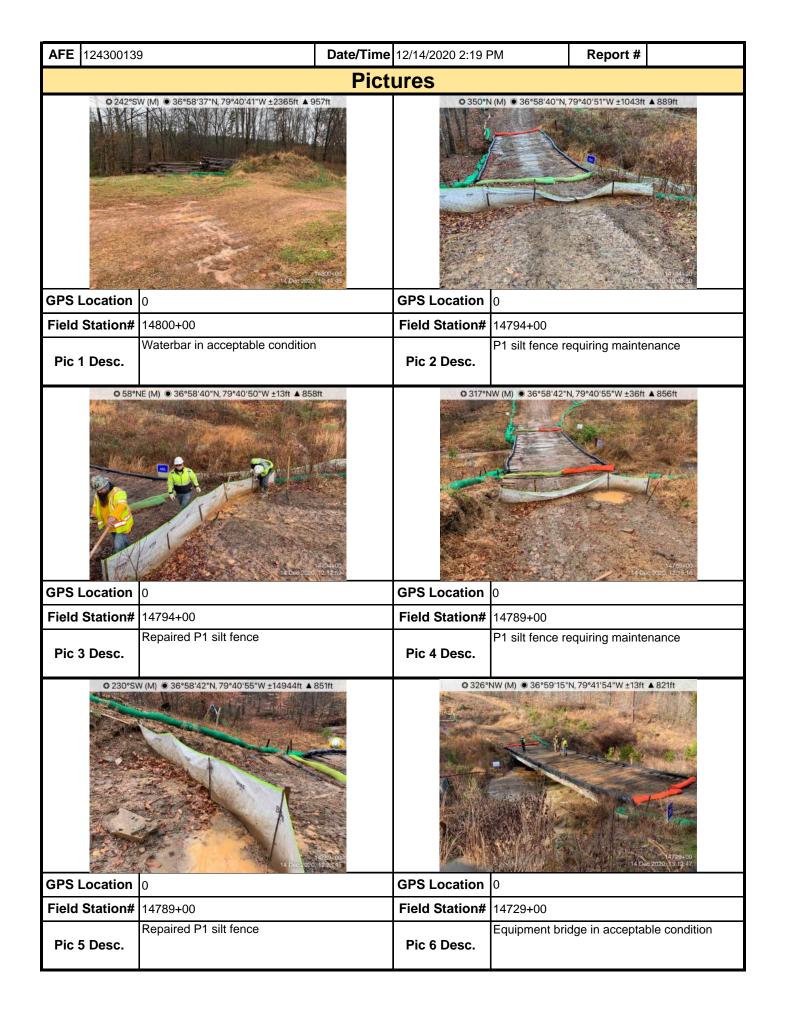

| Mountain Valley Visual Site Inspection Report         |       |                |               |                                   |                   |             |              |                       | po           | rt              |                |           |
|-------------------------------------------------------|-------|----------------|---------------|-----------------------------------|-------------------|-------------|--------------|-----------------------|--------------|-----------------|----------------|-----------|
| Project Nar                                           | ne    | H-600 Pipelir  | ne Spread I   |                                   | AF                | E 124300    | 0139         | Sprea                 | ad H         | I-600 Pipe      | line           | Spread I  |
| Contract                                              | or    | Precision      |               |                                   | •                 | •           |              | Report                | t <b>#</b> 1 | 8043            |                |           |
| Inspect                                               | or    | Justin Burch   |               |                                   |                   |             |              | Date/Tin              | ne 1         | 2/14/2020       | 2:19           | PM        |
| Permit #                                              | ТВІ   | )              |               | Inspection                        | Туре              | VA SWPP     |              | Station E             | 3egir        | <b>1</b> 14694+ | 77             |           |
| State                                                 | VA    |                |               | Inspection                        | Area              | Full        |              | Station               | n End        | 14802+          | 19             |           |
| County                                                | Fra   | nklin          |               | Gr                                | ound              | Wet         |              | Те                    | mpe          | rature (º       | F) 4           | 8.00      |
| Municipality                                          | N/A   | 1              |               | We                                | ather             | Heavy Rai   | n            | R                     | ain (        | Gauge (i        | <b>n)</b> 1    | .30       |
|                                                       |       |                |               |                                   |                   |             | Rain Ac      | cumulation            | on Ti        | ime (day        | s) (           | 5.00      |
| 1. Are the appro                                      | ove   | d (stamped)    | E&S Plan      | and PCSM PI                       | an pres           | sent on sit | e?           |                       |              |                 |                | Yes       |
| 2. Are there act (If yes, notify                      |       | -              |               | the limits of dermitting Coo      |                   |             |              |                       | gs?          |                 |                | No        |
| 3. Is Constructi followed? (If                        |       | •              |               | e construction<br>ental Permittin |                   |             | •            |                       | •            | set being       | )              | Yes       |
| 4. E&S BMPs ( is required.)                           | (List | : BMPs and r   | note if insta | alled and main                    | ntained           | as per the  | e plan. If o | corrective a          | action       | n is need       | ed, a          | a picture |
| E                                                     | &S I  | BMPs           | (             | Compliance<br>Level               | Corrective Action |             |              | Corrective Time Frame |              |                 | Date<br>paired |           |
| Waterbar                                              |       |                | Ac            | ceptable                          |                   |             |              |                       |              |                 |                |           |
| Silt Fence (Reinfo                                    | orce  | Filter Fence)  | Co            | mmunication                       |                   |             |              |                       |              |                 |                |           |
| Silt Fence (Reinfo                                    | orce  | Filter Fence)  | Ac            | ceptable                          | P1 silt           | ence was    | maintained   | lmr                   | nedia        | te              | 12/1           | 4/2020    |
| Silt Fence (Reinfo                                    | orce  | Filter Fence)  | Co            | mmunication                       |                   |             |              |                       |              |                 |                |           |
| Silt Fence (Reinfo                                    | orce  | Filter Fence)  | Ac            | ceptable                          | P1 silt           | ence was    | maintained   | lmr                   | nedia        | te              | 12/1           | 4/2020    |
| Equipment Bridge                                      | 9     |                | Ac            | ceptable                          |                   |             |              |                       |              |                 |                |           |
|                                                       |       |                |               |                                   |                   |             |              |                       |              |                 |                |           |
| 5. Site Conditi                                       | ons   | <u> </u>       |               |                                   |                   |             |              |                       |              |                 |                |           |
| Is an unauthoriz<br>beyond defined<br>a photo and imn | limi  | ts of disturba | ance result   | ing from earth                    | distur            | oance acti  | vity or inef |                       |              |                 |                | No        |
| Have inactive di                                      | stur  | bed areas (s   | stockpiles,   | final grade) be                   | een sta           | bilized pe  | r state req  | uirements             | ?            |                 |                | Yes       |
| Are slopes 3:1 a                                      | and   | greater stab   | ilized with a | appropriate Bl                    | MPs as            | per E&S     | plans?       |                       |              |                 |                | Yes       |
| Has a new slip/s                                      | slide | been obser     | ved? (If ye   | es, complete S                    | Slide R           | eport Forn  | n)           |                       |              |                 |                | No        |