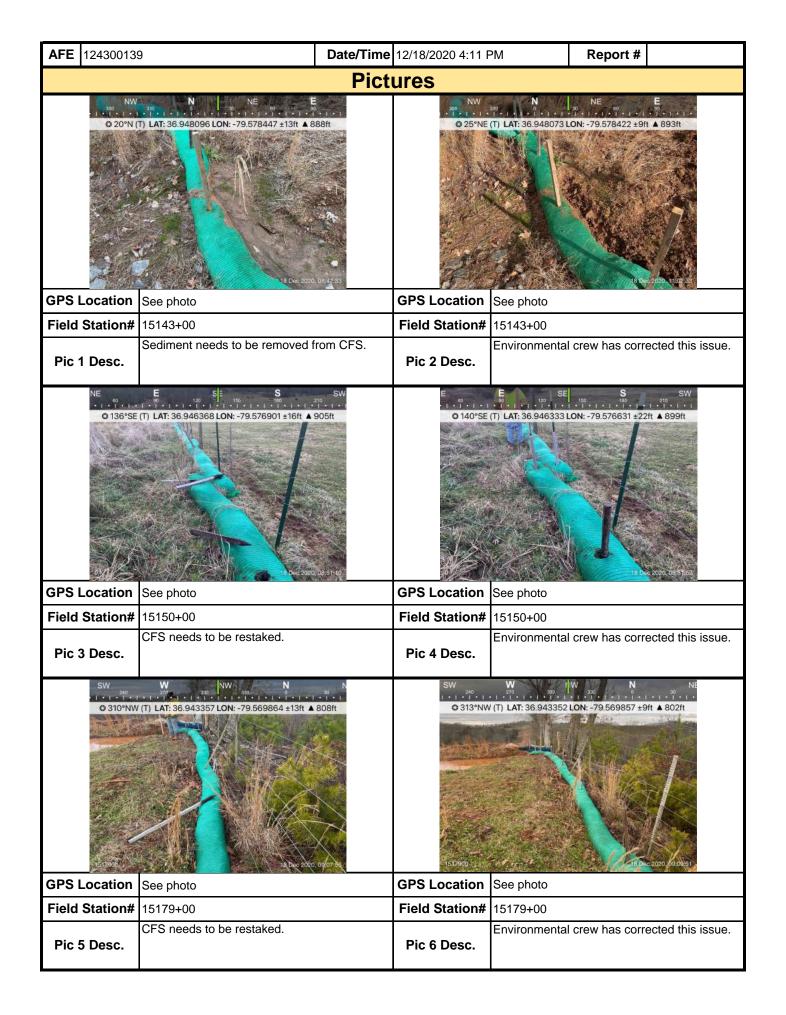

| Mountain Valley Visual Site Inspection Report                                                                                                                                                         |       |                |              |                     |                   |             |                          |           |                    |              |       |           |
|-------------------------------------------------------------------------------------------------------------------------------------------------------------------------------------------------------|-------|----------------|--------------|---------------------|-------------------|-------------|--------------------------|-----------|--------------------|--------------|-------|-----------|
| Project Nar                                                                                                                                                                                           | ne    | H-600 Pipelir  | ne Spread I  |                     | Al                | E 124300    | 0139                     | Sp        | read               | H-600 Pipe   | eline | Spread I  |
| Contract                                                                                                                                                                                              | or    | Precision      |              |                     | •                 | •           |                          | Rep       | ort #              | 18042        |       |           |
| Inspect                                                                                                                                                                                               | or    | Ben Farmer     |              |                     |                   |             |                          | Date/     | Time               | 12/14/2020   | 2:0   | 0 PM      |
| Permit #                                                                                                                                                                                              | ТВІ   | D              |              | Inspection          | Туре              | VA SWPP     |                          | Statio    | n Beg              | in 15142-    | -66   |           |
| State                                                                                                                                                                                                 | VA    |                |              | Inspection          | Area              | Partial     |                          | Stat      | ion E              | nd 15260+    | +00   |           |
| County                                                                                                                                                                                                | Pitt  | sylvania       |              | Gr                  | ound              | Wet         |                          |           | Temp               | erature (º   | F)    | 46.00     |
| Municipality                                                                                                                                                                                          | Cha   | atham          |              | We                  | ather             | Heavy Rai   | n                        |           | Rain Gauge (in)    |              |       | 1.40      |
|                                                                                                                                                                                                       |       |                |              | •                   |                   |             | Rain Ac                  | cumul     | ation <sup>*</sup> | Time (day    | s)    | 0.00      |
| 1. Are the appr                                                                                                                                                                                       | ove   | d (stamped)    | E&S Plan     | and PCSM PI         | an pres           | sent on sit | e?                       |           |                    |              |       | Yes       |
| 2. Are there activities occurring outside of the limits of disturbance shown on the plan drawings?  (If yes, notify the MVP Environmental Permitting Coordinator and explain in comments.)            |       |                |              |                     |                   |             |                          |           | No                 |              |       |           |
| 3. Is Construction sequence outlined in the construction notes of the E&S plan set or PCSM plan set being followed? (If No, notify MVP Environmental Permitting Coordinator and explain in comments.) |       |                |              |                     |                   |             |                          | Yes       |                    |              |       |           |
| 4. E&S BMPs ( is required.)                                                                                                                                                                           | (List | : BMPs and r   | note if inst | alled and main      | itained           | as per the  | e plan. If c             | correctiv | e acti             | on is need   | ed,   | a picture |
| E                                                                                                                                                                                                     | &S I  | BMPs           |              | Compliance<br>Level | Corrective Action |             | Corrective<br>Time Frame |           | R                  | Date epaired |       |           |
| Silt Fence (Filter                                                                                                                                                                                    | Fab   | ric Fence)     | Co           | ommunication        | P1 has            | been dam    | aged and n               | eeds tc   |                    |              |       |           |
| Compost Filter So                                                                                                                                                                                     | ock   |                | Ad           | cceptable           |                   |             |                          |           |                    |              |       |           |
| Equipment Bridge                                                                                                                                                                                      | Э     |                | Ad           | cceptable           |                   |             |                          |           |                    |              |       |           |
| Rock Constructio                                                                                                                                                                                      | n Er  | ntrance        | Ad           | cceptable           |                   |             |                          |           |                    |              |       |           |
| Waterbar                                                                                                                                                                                              |       |                | Ad           | cceptable           |                   |             |                          |           |                    |              |       |           |
|                                                                                                                                                                                                       |       |                |              |                     |                   |             |                          |           |                    |              |       |           |
|                                                                                                                                                                                                       |       |                |              |                     |                   |             |                          |           |                    |              |       |           |
|                                                                                                                                                                                                       |       |                |              |                     |                   |             |                          |           |                    |              |       |           |
|                                                                                                                                                                                                       |       |                |              |                     |                   |             |                          |           |                    |              |       |           |
| 5. Site Conditi                                                                                                                                                                                       | ons   | 3              |              |                     |                   |             |                          | •         |                    |              |       |           |
| Is an unauthoriz<br>beyond defined<br>a photo and imn                                                                                                                                                 | limi  | ts of disturba | ance result  | ting from earth     | disturl           | oance acti  | vity or inef             | -         |                    |              |       | No        |
| Have inactive di                                                                                                                                                                                      | stur  | bed areas (s   | stockpiles,  | final grade) be     | een sta           | bilized pe  | r state req              | uireme    | nts?               |              |       | Yes       |
| Are slopes 3:1 a                                                                                                                                                                                      |       |                |              |                     |                   | •           |                          |           |                    |              |       | Yes       |
| Has a new slip/s                                                                                                                                                                                      | slide | been obsei     | rved? (If y  | es, complete S      | Slide R           | eport Forn  | n)                       |           |                    |              |       | No        |

| PCSM BMPs                                                                                                                                                                                                                                                                                                                                                                                                                                                                                                                                                                                                                                                                                                                                                                                                                                                                                                                                                                                                                                                                                                                                                                                                                                                                                                                                                                                                                                                                                                                                                                                                                                                                                                                                                                                                                                                                                                                                                                                                                                                                                                                      | Compliance                                                                                                      | Corrective Action                                              | Corrective           | Date     |  |
|--------------------------------------------------------------------------------------------------------------------------------------------------------------------------------------------------------------------------------------------------------------------------------------------------------------------------------------------------------------------------------------------------------------------------------------------------------------------------------------------------------------------------------------------------------------------------------------------------------------------------------------------------------------------------------------------------------------------------------------------------------------------------------------------------------------------------------------------------------------------------------------------------------------------------------------------------------------------------------------------------------------------------------------------------------------------------------------------------------------------------------------------------------------------------------------------------------------------------------------------------------------------------------------------------------------------------------------------------------------------------------------------------------------------------------------------------------------------------------------------------------------------------------------------------------------------------------------------------------------------------------------------------------------------------------------------------------------------------------------------------------------------------------------------------------------------------------------------------------------------------------------------------------------------------------------------------------------------------------------------------------------------------------------------------------------------------------------------------------------------------------|-----------------------------------------------------------------------------------------------------------------|----------------------------------------------------------------|----------------------|----------|--|
| 1 COM DIM S                                                                                                                                                                                                                                                                                                                                                                                                                                                                                                                                                                                                                                                                                                                                                                                                                                                                                                                                                                                                                                                                                                                                                                                                                                                                                                                                                                                                                                                                                                                                                                                                                                                                                                                                                                                                                                                                                                                                                                                                                                                                                                                    | Level                                                                                                           | Oorteenve Action                                               | Time Frame           | Repaired |  |
|                                                                                                                                                                                                                                                                                                                                                                                                                                                                                                                                                                                                                                                                                                                                                                                                                                                                                                                                                                                                                                                                                                                                                                                                                                                                                                                                                                                                                                                                                                                                                                                                                                                                                                                                                                                                                                                                                                                                                                                                                                                                                                                                |                                                                                                                 |                                                                |                      |          |  |
|                                                                                                                                                                                                                                                                                                                                                                                                                                                                                                                                                                                                                                                                                                                                                                                                                                                                                                                                                                                                                                                                                                                                                                                                                                                                                                                                                                                                                                                                                                                                                                                                                                                                                                                                                                                                                                                                                                                                                                                                                                                                                                                                |                                                                                                                 |                                                                |                      |          |  |
|                                                                                                                                                                                                                                                                                                                                                                                                                                                                                                                                                                                                                                                                                                                                                                                                                                                                                                                                                                                                                                                                                                                                                                                                                                                                                                                                                                                                                                                                                                                                                                                                                                                                                                                                                                                                                                                                                                                                                                                                                                                                                                                                |                                                                                                                 |                                                                |                      |          |  |
|                                                                                                                                                                                                                                                                                                                                                                                                                                                                                                                                                                                                                                                                                                                                                                                                                                                                                                                                                                                                                                                                                                                                                                                                                                                                                                                                                                                                                                                                                                                                                                                                                                                                                                                                                                                                                                                                                                                                                                                                                                                                                                                                |                                                                                                                 |                                                                |                      |          |  |
|                                                                                                                                                                                                                                                                                                                                                                                                                                                                                                                                                                                                                                                                                                                                                                                                                                                                                                                                                                                                                                                                                                                                                                                                                                                                                                                                                                                                                                                                                                                                                                                                                                                                                                                                                                                                                                                                                                                                                                                                                                                                                                                                |                                                                                                                 |                                                                |                      |          |  |
|                                                                                                                                                                                                                                                                                                                                                                                                                                                                                                                                                                                                                                                                                                                                                                                                                                                                                                                                                                                                                                                                                                                                                                                                                                                                                                                                                                                                                                                                                                                                                                                                                                                                                                                                                                                                                                                                                                                                                                                                                                                                                                                                |                                                                                                                 |                                                                |                      |          |  |
|                                                                                                                                                                                                                                                                                                                                                                                                                                                                                                                                                                                                                                                                                                                                                                                                                                                                                                                                                                                                                                                                                                                                                                                                                                                                                                                                                                                                                                                                                                                                                                                                                                                                                                                                                                                                                                                                                                                                                                                                                                                                                                                                |                                                                                                                 |                                                                |                      |          |  |
|                                                                                                                                                                                                                                                                                                                                                                                                                                                                                                                                                                                                                                                                                                                                                                                                                                                                                                                                                                                                                                                                                                                                                                                                                                                                                                                                                                                                                                                                                                                                                                                                                                                                                                                                                                                                                                                                                                                                                                                                                                                                                                                                |                                                                                                                 |                                                                |                      |          |  |
|                                                                                                                                                                                                                                                                                                                                                                                                                                                                                                                                                                                                                                                                                                                                                                                                                                                                                                                                                                                                                                                                                                                                                                                                                                                                                                                                                                                                                                                                                                                                                                                                                                                                                                                                                                                                                                                                                                                                                                                                                                                                                                                                |                                                                                                                 |                                                                |                      |          |  |
|                                                                                                                                                                                                                                                                                                                                                                                                                                                                                                                                                                                                                                                                                                                                                                                                                                                                                                                                                                                                                                                                                                                                                                                                                                                                                                                                                                                                                                                                                                                                                                                                                                                                                                                                                                                                                                                                                                                                                                                                                                                                                                                                |                                                                                                                 |                                                                |                      |          |  |
|                                                                                                                                                                                                                                                                                                                                                                                                                                                                                                                                                                                                                                                                                                                                                                                                                                                                                                                                                                                                                                                                                                                                                                                                                                                                                                                                                                                                                                                                                                                                                                                                                                                                                                                                                                                                                                                                                                                                                                                                                                                                                                                                |                                                                                                                 |                                                                |                      |          |  |
|                                                                                                                                                                                                                                                                                                                                                                                                                                                                                                                                                                                                                                                                                                                                                                                                                                                                                                                                                                                                                                                                                                                                                                                                                                                                                                                                                                                                                                                                                                                                                                                                                                                                                                                                                                                                                                                                                                                                                                                                                                                                                                                                |                                                                                                                 |                                                                |                      |          |  |
| Identify all remedial measures tha                                                                                                                                                                                                                                                                                                                                                                                                                                                                                                                                                                                                                                                                                                                                                                                                                                                                                                                                                                                                                                                                                                                                                                                                                                                                                                                                                                                                                                                                                                                                                                                                                                                                                                                                                                                                                                                                                                                                                                                                                                                                                             | t have been taken s                                                                                             | nce the previous inspection w                                  | as conducted.        |          |  |
|                                                                                                                                                                                                                                                                                                                                                                                                                                                                                                                                                                                                                                                                                                                                                                                                                                                                                                                                                                                                                                                                                                                                                                                                                                                                                                                                                                                                                                                                                                                                                                                                                                                                                                                                                                                                                                                                                                                                                                                                                                                                                                                                |                                                                                                                 |                                                                |                      |          |  |
| mmanta (Deference above questi                                                                                                                                                                                                                                                                                                                                                                                                                                                                                                                                                                                                                                                                                                                                                                                                                                                                                                                                                                                                                                                                                                                                                                                                                                                                                                                                                                                                                                                                                                                                                                                                                                                                                                                                                                                                                                                                                                                                                                                                                                                                                                 | one ac appropriate                                                                                              |                                                                |                      |          |  |
| ` '                                                                                                                                                                                                                                                                                                                                                                                                                                                                                                                                                                                                                                                                                                                                                                                                                                                                                                                                                                                                                                                                                                                                                                                                                                                                                                                                                                                                                                                                                                                                                                                                                                                                                                                                                                                                                                                                                                                                                                                                                                                                                                                            | ons as appropriate.)                                                                                            |                                                                |                      |          |  |
| /PPP Inspection (Rain, 46 F) in Gauge= 1.4"                                                                                                                                                                                                                                                                                                                                                                                                                                                                                                                                                                                                                                                                                                                                                                                                                                                                                                                                                                                                                                                                                                                                                                                                                                                                                                                                                                                                                                                                                                                                                                                                                                                                                                                                                                                                                                                                                                                                                                                                                                                                                    | ons as appropriate.)                                                                                            |                                                                |                      |          |  |
| VPPP Inspection (Rain, 46 F) in Gauge= 1.4" 142+66-15260+00 began inspection at Rockcreek Rd.                                                                                                                                                                                                                                                                                                                                                                                                                                                                                                                                                                                                                                                                                                                                                                                                                                                                                                                                                                                                                                                                                                                                                                                                                                                                                                                                                                                                                                                                                                                                                                                                                                                                                                                                                                                                                                                                                                                                                                                                                                  |                                                                                                                 |                                                                |                      |          |  |
| /PPP Inspection (Rain, 46 F) in Gauge= 1.4" 142+66-15260+00 began inspection at Rockcreek Rd. CE at Rockcreek Road is in good cond                                                                                                                                                                                                                                                                                                                                                                                                                                                                                                                                                                                                                                                                                                                                                                                                                                                                                                                                                                                                                                                                                                                                                                                                                                                                                                                                                                                                                                                                                                                                                                                                                                                                                                                                                                                                                                                                                                                                                                                             | lition with controls in p                                                                                       |                                                                |                      |          |  |
| Proments (Reference above question (Rain, 46 F) in Gauge= 1.4" 142+66-15260+00  began inspection at Rockcreek Rd. CE at Rockcreek Road is in good concluded the speed of the s | dition with controls in pons and needs to be renctioning at all stream/                                         | placed.<br>wetland crossings.                                  |                      |          |  |
| VPPP Inspection (Rain, 46 F) in Gauge= 1.4" 142+66-15260+00  began inspection at Rockcreek Rd. CE at Rockcreek Road is in good cond I has been damaged in multiple location at the property of | dition with controls in pons and needs to be renctioning at all stream/and treatments are in good this section. | placed.<br>wetland crossings.                                  |                      |          |  |
| /PPP Inspection (Rain, 46 F) in Gauge= 1.4" 142+66-15260+00 began inspection at Rockcreek Rd. DE at Rockcreek Road is in good concluded the began inspection at Rockcreek Rd. DE at Rockcreek Road is in good concluded the property of the pr | dition with controls in pons and needs to be renctioning at all stream/and treatments are in good this section. | placed.<br>wetland crossings.                                  |                      |          |  |
| /PPP Inspection (Rain, 46 F) in Gauge= 1.4" 142+66-15260+00 began inspection at Rockcreek Rd. DE at Rockcreek Road is in good concluded the properties of th | dition with controls in pons and needs to be renctioning at all stream/and treatments are in good this section. | placed.<br>wetland crossings.                                  |                      |          |  |
| /PPP Inspection (Rain, 46 F) in Gauge= 1.4" 142+66-15260+00  began inspection at Rockcreek Rd. CE at Rockcreek Road is in good cond I has been damaged in multiple location quipment bridge ECDs in place and fur emporary/permanent waterbars and er FS remains in good condition througho ockpiles remain temporarily stabilized                                                                                                                                                                                                                                                                                                                                                                                                                                                                                                                                                                                                                                                                                                                                                                                                                                                                                                                                                                                                                                                                                                                                                                                                                                                                                                                                                                                                                                                                                                                                                                                                                                                                                                                                                                                             | dition with controls in pons and needs to be renctioning at all stream/od treatments are in goout this section. | placed.<br>wetland crossings.<br>od condition and functioning. |                      |          |  |
| /PPP Inspection (Rain, 46 F) in Gauge= 1.4" 142+66-15260+00 began inspection at Rockcreek Rd. DE at Rockcreek Road is in good concluded the conclusion of th | dition with controls in pons and needs to be renctioning at all stream/od treatments are in goout this section. | placed.<br>wetland crossings.<br>od condition and functioning. | I by the contractor. |          |  |
| /PPP Inspection (Rain, 46 F) in Gauge= 1.4" 142+66-15260+00 began inspection at Rockcreek Rd. DE at Rockcreek Road is in good concluded the began inspection at Rockcreek Rd. DE at Rockcreek Road is in good concluded the property of the pr | dition with controls in pons and needs to be renctioning at all stream/od treatments are in goout this section. | placed.<br>wetland crossings.<br>od condition and functioning. | I by the contractor. |          |  |