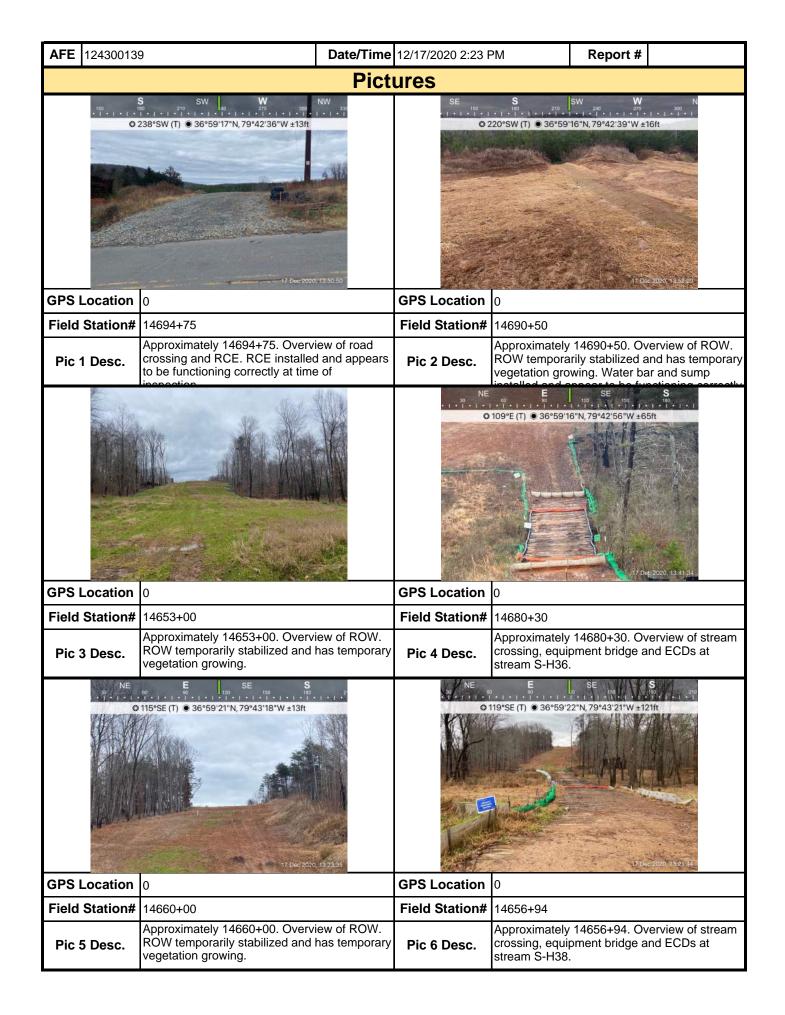

| Mountain Valley Visual Site Inspection Report                                                                                                                                                         |       |                |              |                     |                   |             |                          |           |                    |              |       |           |
|-------------------------------------------------------------------------------------------------------------------------------------------------------------------------------------------------------|-------|----------------|--------------|---------------------|-------------------|-------------|--------------------------|-----------|--------------------|--------------|-------|-----------|
| Project Nar                                                                                                                                                                                           | ne    | H-600 Pipelir  | ne Spread I  |                     | Al                | E 124300    | 0139                     | Sp        | read               | H-600 Pipe   | eline | Spread I  |
| Contract                                                                                                                                                                                              | or    | Precision      |              |                     | •                 | •           |                          | Rep       | ort #              | 18042        |       |           |
| Inspect                                                                                                                                                                                               | or    | Ben Farmer     |              |                     |                   |             |                          | Date/     | Time               | 12/14/2020   | 2:0   | 0 PM      |
| Permit #                                                                                                                                                                                              | ТВІ   | D              |              | Inspection          | Туре              | VA SWPP     |                          | Statio    | n Beg              | in 15142-    | -66   |           |
| State                                                                                                                                                                                                 | VA    |                |              | Inspection          | Area              | Partial     |                          | Stat      | ion E              | nd 15260+    | +00   |           |
| County                                                                                                                                                                                                | Pitt  | sylvania       |              | Gr                  | ound              | Wet         |                          |           | Temp               | erature (º   | F)    | 46.00     |
| Municipality                                                                                                                                                                                          | Cha   | atham          |              | We                  | ather             | Heavy Rai   | n                        |           | Rain Gauge (in)    |              |       | 1.40      |
|                                                                                                                                                                                                       |       |                |              | •                   |                   |             | Rain Ac                  | cumul     | ation <sup>*</sup> | Time (day    | s)    | 0.00      |
| 1. Are the appr                                                                                                                                                                                       | ove   | d (stamped)    | E&S Plan     | and PCSM PI         | an pres           | sent on sit | e?                       |           |                    |              |       | Yes       |
| 2. Are there activities occurring outside of the limits of disturbance shown on the plan drawings?  (If yes, notify the MVP Environmental Permitting Coordinator and explain in comments.)            |       |                |              |                     |                   |             |                          |           | No                 |              |       |           |
| 3. Is Construction sequence outlined in the construction notes of the E&S plan set or PCSM plan set being followed? (If No, notify MVP Environmental Permitting Coordinator and explain in comments.) |       |                |              |                     |                   |             |                          | Yes       |                    |              |       |           |
| 4. E&S BMPs ( is required.)                                                                                                                                                                           | (List | : BMPs and r   | note if inst | alled and main      | itained           | as per the  | e plan. If c             | correctiv | e acti             | on is need   | ed,   | a picture |
| E                                                                                                                                                                                                     | &S I  | BMPs           |              | Compliance<br>Level | Corrective Action |             | Corrective<br>Time Frame |           | R                  | Date epaired |       |           |
| Silt Fence (Filter                                                                                                                                                                                    | Fab   | ric Fence)     | Co           | ommunication        | P1 has            | been dam    | aged and n               | eeds tc   |                    |              |       |           |
| Compost Filter So                                                                                                                                                                                     | ock   |                | Ad           | cceptable           |                   |             |                          |           |                    |              |       |           |
| Equipment Bridge                                                                                                                                                                                      | Э     |                | Ad           | cceptable           |                   |             |                          |           |                    |              |       |           |
| Rock Constructio                                                                                                                                                                                      | n Er  | ntrance        | Ad           | cceptable           |                   |             |                          |           |                    |              |       |           |
| Waterbar                                                                                                                                                                                              |       |                | Ad           | cceptable           |                   |             |                          |           |                    |              |       |           |
|                                                                                                                                                                                                       |       |                |              |                     |                   |             |                          |           |                    |              |       |           |
|                                                                                                                                                                                                       |       |                |              |                     |                   |             |                          |           |                    |              |       |           |
|                                                                                                                                                                                                       |       |                |              |                     |                   |             |                          |           |                    |              |       |           |
|                                                                                                                                                                                                       |       |                |              |                     |                   |             |                          |           |                    |              |       |           |
| 5. Site Conditi                                                                                                                                                                                       | ons   | 3              |              |                     |                   |             |                          | •         |                    |              |       |           |
| Is an unauthoriz<br>beyond defined<br>a photo and imn                                                                                                                                                 | limi  | ts of disturba | ance result  | ting from earth     | disturl           | oance acti  | vity or inef             | -         |                    |              |       | No        |
| Have inactive di                                                                                                                                                                                      | stur  | bed areas (s   | stockpiles,  | final grade) be     | een sta           | bilized pe  | r state req              | uireme    | nts?               |              |       | Yes       |
| Are slopes 3:1 a                                                                                                                                                                                      |       |                |              |                     |                   | •           |                          |           |                    |              |       | Yes       |
| Has a new slip/s                                                                                                                                                                                      | slide | been obsei     | rved? (If y  | es, complete S      | Slide R           | eport Forn  | n)                       |           |                    |              |       | No        |