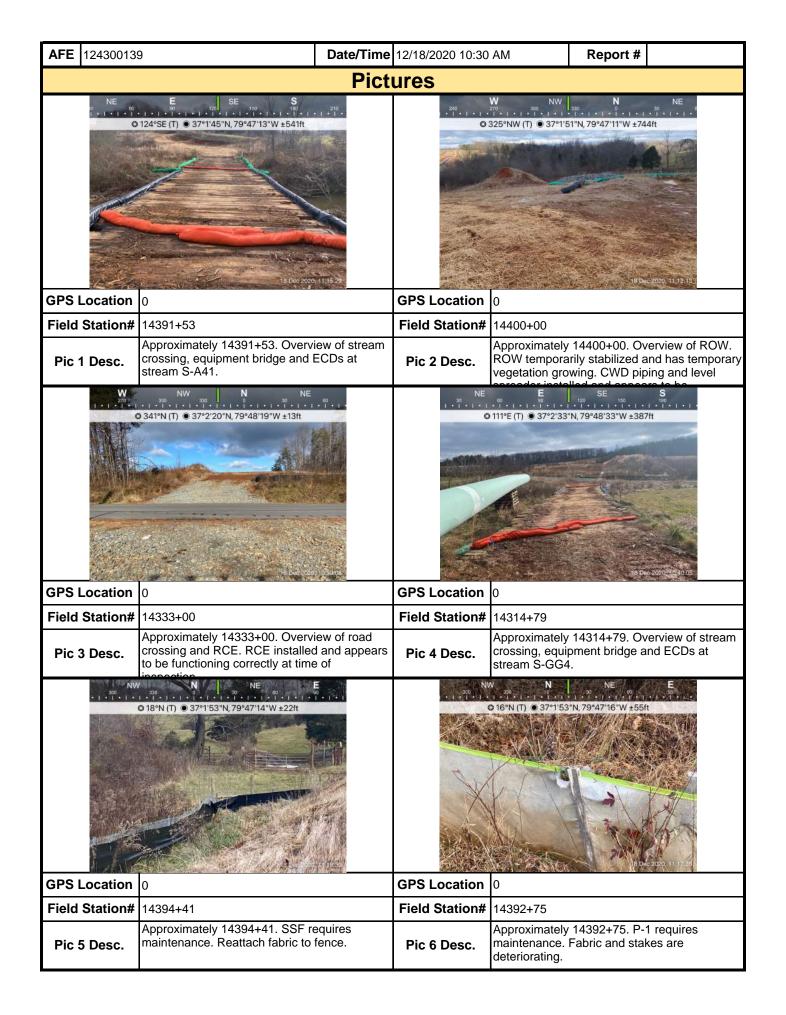

| Mountain Valley Visual Site Inspection Report                                                                                                                                                         |       |                |              |                     |                   |             |                          |           |                    |              |       |           |
|-------------------------------------------------------------------------------------------------------------------------------------------------------------------------------------------------------|-------|----------------|--------------|---------------------|-------------------|-------------|--------------------------|-----------|--------------------|--------------|-------|-----------|
| Project Nar                                                                                                                                                                                           | ne    | H-600 Pipelir  | ne Spread I  |                     | Al                | E 124300    | 0139                     | Sp        | read               | H-600 Pipe   | eline | Spread I  |
| Contract                                                                                                                                                                                              | or    | Precision      |              |                     | •                 | •           |                          | Rep       | ort #              | 18042        |       |           |
| Inspect                                                                                                                                                                                               | or    | Ben Farmer     |              |                     |                   |             |                          | Date/     | Time               | 12/14/2020   | 2:0   | 0 PM      |
| Permit #                                                                                                                                                                                              | ТВІ   | D              |              | Inspection          | Туре              | VA SWPP     |                          | Statio    | n Beg              | in 15142-    | -66   |           |
| State                                                                                                                                                                                                 | VA    |                |              | Inspection          | Area              | Partial     |                          | Stat      | ion E              | nd 15260+    | +00   |           |
| County                                                                                                                                                                                                | Pitt  | sylvania       |              | Gr                  | ound              | Wet         |                          |           | Temp               | erature (º   | F)    | 46.00     |
| Municipality                                                                                                                                                                                          | Cha   | atham          |              | We                  | ather             | Heavy Rai   | n                        |           | Rain Gauge (in)    |              |       | 1.40      |
|                                                                                                                                                                                                       |       |                |              | •                   |                   |             | Rain Ac                  | cumul     | ation <sup>*</sup> | Time (day    | s)    | 0.00      |
| 1. Are the appr                                                                                                                                                                                       | ove   | d (stamped)    | E&S Plan     | and PCSM PI         | an pres           | sent on sit | e?                       |           |                    |              |       | Yes       |
| 2. Are there activities occurring outside of the limits of disturbance shown on the plan drawings?  (If yes, notify the MVP Environmental Permitting Coordinator and explain in comments.)            |       |                |              |                     |                   |             |                          |           | No                 |              |       |           |
| 3. Is Construction sequence outlined in the construction notes of the E&S plan set or PCSM plan set being followed? (If No, notify MVP Environmental Permitting Coordinator and explain in comments.) |       |                |              |                     |                   |             |                          | Yes       |                    |              |       |           |
| 4. E&S BMPs ( is required.)                                                                                                                                                                           | (List | : BMPs and r   | note if inst | alled and main      | itained           | as per the  | e plan. If c             | correctiv | e acti             | on is need   | ed,   | a picture |
| E                                                                                                                                                                                                     | &S I  | BMPs           |              | Compliance<br>Level | Corrective Action |             | Corrective<br>Time Frame |           | R                  | Date epaired |       |           |
| Silt Fence (Filter                                                                                                                                                                                    | Fab   | ric Fence)     | Co           | ommunication        | P1 has            | been dam    | aged and n               | eeds tc   |                    |              |       |           |
| Compost Filter So                                                                                                                                                                                     | ock   |                | Ad           | cceptable           |                   |             |                          |           |                    |              |       |           |
| Equipment Bridge                                                                                                                                                                                      | Э     |                | Ad           | cceptable           |                   |             |                          |           |                    |              |       |           |
| Rock Constructio                                                                                                                                                                                      | n Er  | ntrance        | Ad           | cceptable           |                   |             |                          |           |                    |              |       |           |
| Waterbar                                                                                                                                                                                              |       |                | Ad           | cceptable           |                   |             |                          |           |                    |              |       |           |
|                                                                                                                                                                                                       |       |                |              |                     |                   |             |                          |           |                    |              |       |           |
|                                                                                                                                                                                                       |       |                |              |                     |                   |             |                          |           |                    |              |       |           |
|                                                                                                                                                                                                       |       |                |              |                     |                   |             |                          |           |                    |              |       |           |
|                                                                                                                                                                                                       |       |                |              |                     |                   |             |                          |           |                    |              |       |           |
| 5. Site Conditi                                                                                                                                                                                       | ons   | 3              |              |                     |                   |             |                          | •         |                    |              |       |           |
| Is an unauthoriz<br>beyond defined<br>a photo and imn                                                                                                                                                 | limi  | ts of disturba | ance result  | ting from earth     | disturl           | oance acti  | vity or inef             | -         |                    |              |       | No        |
| Have inactive di                                                                                                                                                                                      | stur  | bed areas (s   | stockpiles,  | final grade) be     | een sta           | bilized pe  | r state req              | uireme    | nts?               |              |       | Yes       |
| Are slopes 3:1 a                                                                                                                                                                                      |       |                |              |                     |                   | •           |                          |           |                    |              |       | Yes       |
| Has a new slip/s                                                                                                                                                                                      | slide | been obsei     | rved? (If y  | es, complete S      | Slide R           | eport Forn  | n)                       |           |                    |              |       | No        |