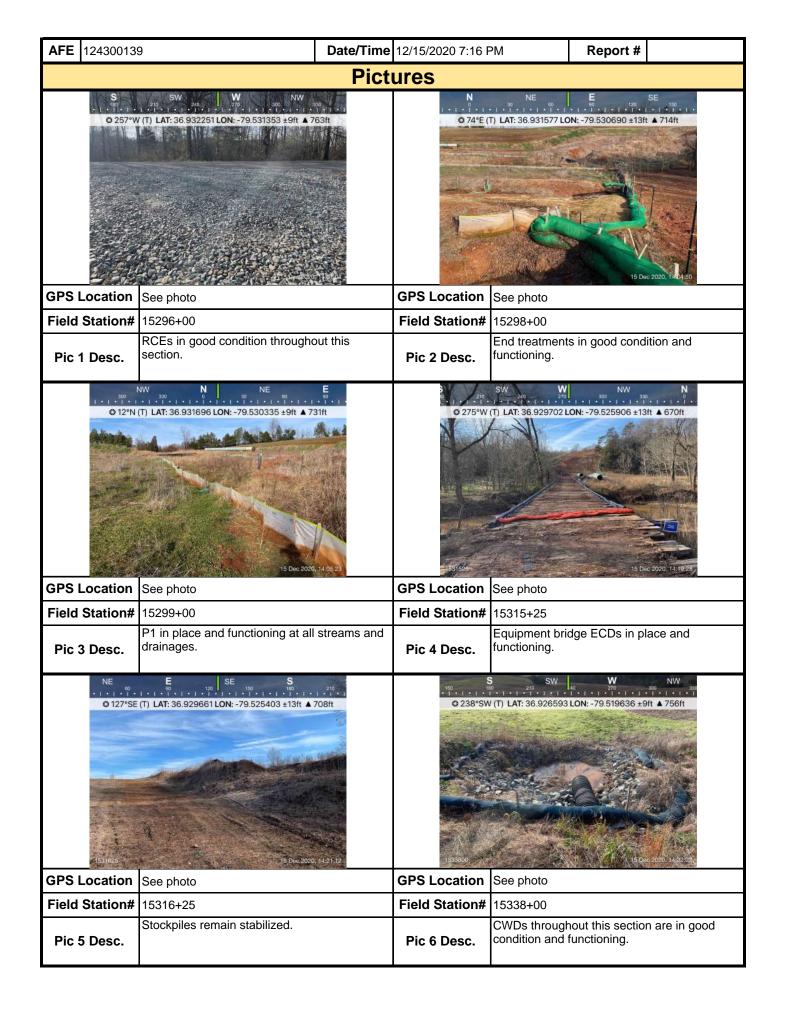

|  |  |  |  |  |  |  |
| weekly basis and after each stormwater                                                                                               | event. Please li    | st in the space provided comm    | ents to note if repair   | irs or           |  |  |  |  |  |  |  |
| replacement are needed or have been n                                                                                                | nade for Bivips a   | s a result of the inspection. Fa | liure to conduct the     | e requirea       |  |  |  |  |  |  |  |

MVP-34 REV 3 Page 2 of 5

inspection may result in permit suspension or the imposition of civil penalties. If supplemental monitoring is required

as part of a permit condition this form may be used to meet those monitoring requirements.



MVP-34 REV 3 Page 3 of 5

| <b>AFE</b> 124300139        | 9                                                     | Date/Time | 12/15/2020 7:16 F                                         | PM             | Report #        |                  |  |  |  |
|-----------------------------|-------------------------------------------------------|-----------|-----------------------------------------------------------|----------------|-----------------|------------------|--|--|--|
|                             |                                                       | Pict      | ures                                                      |                |                 |                  |  |  |  |
| SE S 000 200°SW (T) LAT: 36 | 924992 LON: -79.517022±13ft ▲ 683ft                   |           | W 3