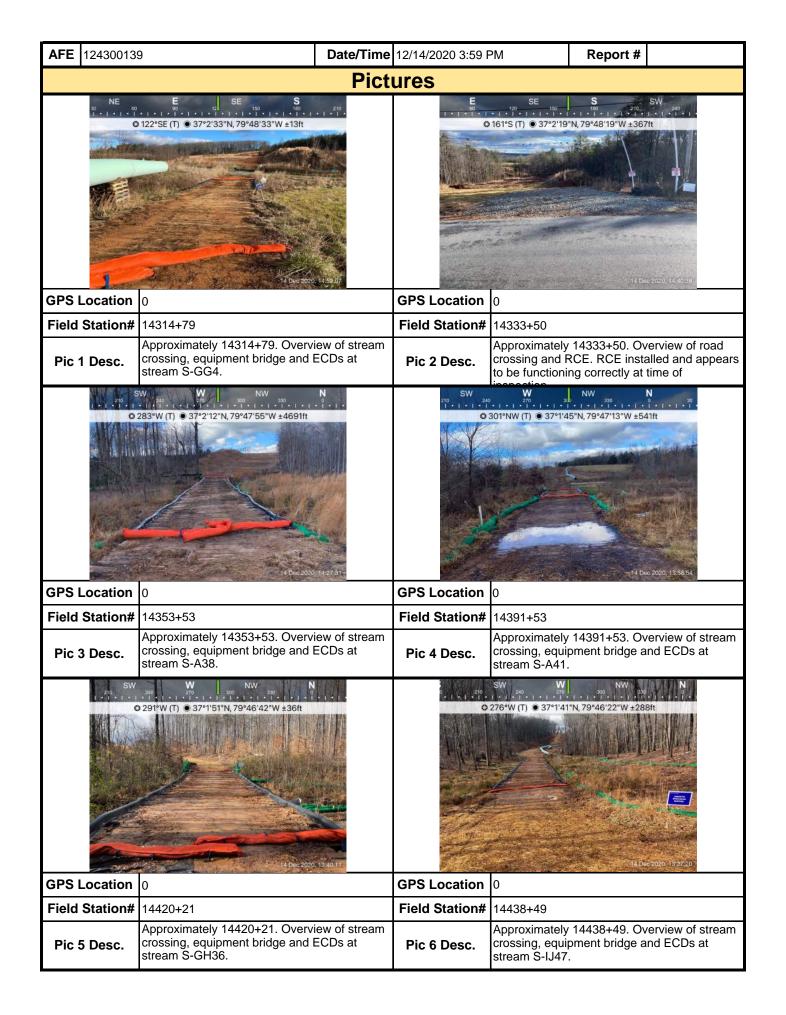

| Dallista et D' | ahawa - E''     | imination Contons and Fuzziero        | od Codino art ma      | ito that a       |  |  |  |  |  |  |

replacement are needed or have been made for BMPs as a result of the inspection. Failure to conduct the required inspection may result in permit suspension or the imposition of civil penalties. If supplemental monitoring is required as part of a permit condition this form may be used to meet those monitoring requirements.

maintenance program be conducted to provide for the operation and maintenance of all BMPs to be inspected on a weekly basis and after each stormwater event. Please list in the space provided comments to note if repairs or

MVP-34 REV 3 Page 2 of 5



| <b>AFE</b> 124300139 |                   | Date/Time 12 | 2/14/2020 3:59 P | М         | Report # |  |
|----------------------|-------------------|--------------|------------------|-----------|----------|--|
|                      |                   | Pictu        | res              |           |          |  |
|                      | Insert image here |              |                  | Insert im | age here |  |
| GPS Location         |                   | G            | SPS Location     |           |          |  |
| Field Station#       |                   | F            | ield Station#    |           |          |  |
| Pic 7 Desc.          |                   |              | Pic 8 Desc.      |           |          |  |
|                      | Insert image here |              | ,