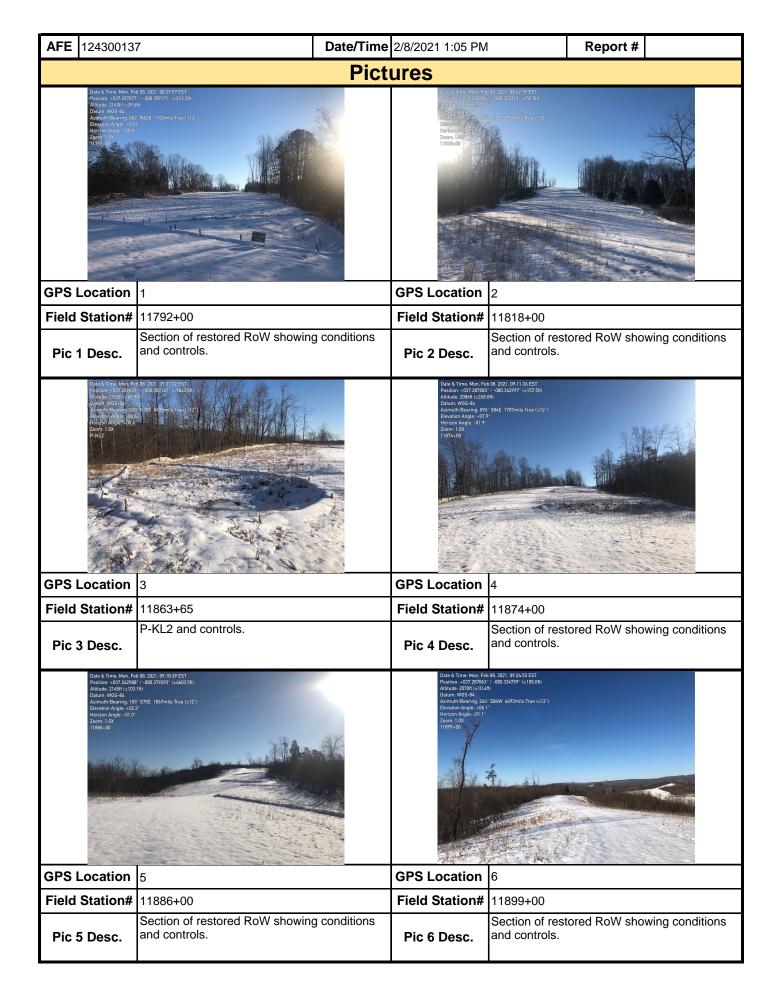

d maintenance of all BMPs to be inspected on a veekly basis and after each stormwater event. Please list in the space provided comments to note if repairs or |                   |                                    |                      |          |  |  |  |
| replacement are needed or have been n                                                                                                                                                                                         |                   |                                    |                      |          |  |  |  |

inspection may result in permit suspension or the imposition of civil penalties. If supplemental monitoring is required

as part of a permit condition this form may be used to meet those monitoring requirements.



| <b>AFE</b> 124300137 |                   | <b>Date/Time</b> 2/8/2021 1:05 F |           |           |  |  |  |  |
|----------------------|-------------------|----------------------------------|-----------|-----------|--|--|--|--|
|                      |                   | Pictures                         |           |           |  |  |  |  |
|                      | Insert image here |                                  | Insert im | age here  |  |  |  |  |
| GPS Location         |                   | GPS Locatio                      | n         |           |  |  |  |  |
| Field Station#       |                   | Field Station                    | #         |           |  |  |  |  |
| Pic 7 Desc.          |                   | Pic 8 Desc.                      |           |