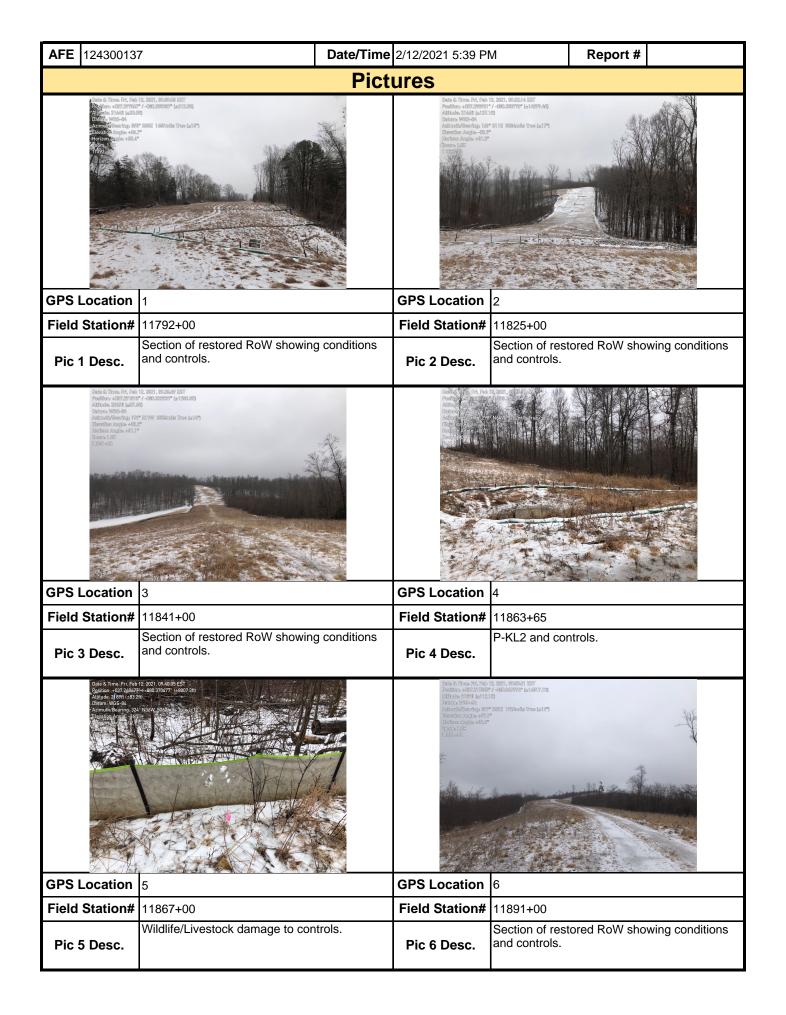

|                                       |                                    |                          |             |

**Note:** It is a condition of National Pollutant Discharge Elimination System and Erosion and Sediment permits that a maintenance program be conducted to provide for the operation and maintenance of all BMPs to be inspected on a weekly basis and after each stormwater event. Please list in the space provided comments to note if repairs or replacement are needed or have been made for BMPs as a result of the inspection. Failure to conduct the required inspection may result in permit suspension or the imposition of civil penalties. If supplemental monitoring is required as part of a permit condition this form may be used to meet those monitoring requirements.



| <b>AFE</b> 124300137 |                   | Date/Time 2/12/202 | 2/12/2021 5:39 PM Report # |           |   |  |
|----------------------|-------------------|--------------------|----------------------------|-----------|---|--|
| Pictures             |                   |                    |                            |           |   |  |
| Insert image here    |                   |                    | Insert image here          |           |   |  |
| GPS Location         |                   | GPS Lo             | ocation                    |           |   |  |
| Field Station#       |                   | Field S            | tation#                    |           |   |  |
| Pic 7 Desc.          |                   | Pic 8              | Desc.                      |           |   |  |