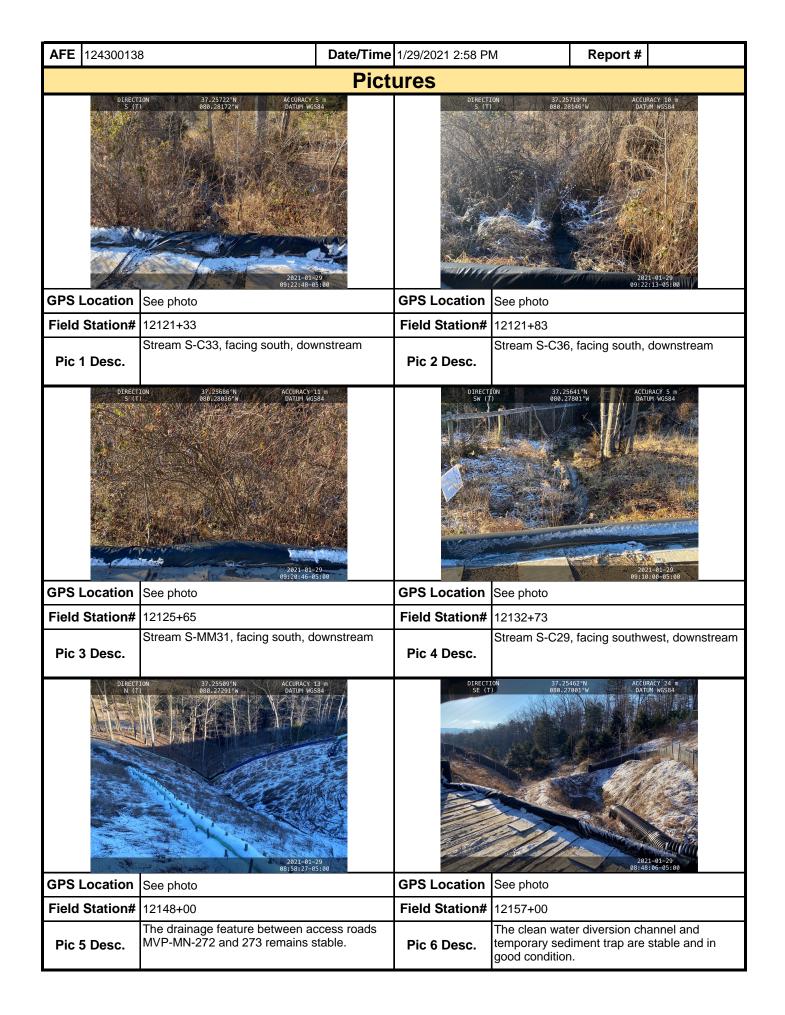

| <b>AFE</b> 124300138                                                                                                                                                                                                                                                                                                                                                                                                                                                                                                                                                                                                                                                                                                                                                                                                                                                                     | Date/Time 1/25/2021 11:05 AM Report # 193 |                                     |                     |          |  |  |  |  |  |
|------------------------------------------------------------------------------------------------------------------------------------------------------------------------------------------------------------------------------------------------------------------------------------------------------------------------------------------------------------------------------------------------------------------------------------------------------------------------------------------------------------------------------------------------------------------------------------------------------------------------------------------------------------------------------------------------------------------------------------------------------------------------------------------------------------------------------------------------------------------------------------------|-------------------------------------------|-------------------------------------|---------------------|----------|--|--|--|--|--|
| 6. PCSM BMPs (List BMPs and note if                                                                                                                                                                                                                                                                                                                                                                                                                                                                                                                                                                                                                                                                                                                                                                                                                                                      | installed and ma                          | nintained as per the plan. If corre | ctive action is nee | eded, a  |  |  |  |  |  |
| picture is required.)                                                                                                                                                                                                                                                                                                                                                                                                                                                                                                                                                                                                                                                                                                                                                                                                                                                                    | Compliance                                |                                     | Corrective          | Date     |  |  |  |  |  |
| PCSM BMPs                                                                                                                                                                                                                                                                                                                                                                                                                                                                                                                                                                                                                                                                                                                                                                                                                                                                                | Level                                     | Corrective Action                   | Time Frame          | Repaired |  |  |  |  |  |
| Other                                                                                                                                                                                                                                                                                                                                                                                                                                                                                                                                                                                                                                                                                                                                                                                                                                                                                    | Acceptable                                | Permanent slope breakers            |                     |          |  |  |  |  |  |
|                                                                                                                                                                                                                                                                                                                                                                                                                                                                                                                                                                                                                                                                                                                                                                                                                                                                                          |                                           |                                     |                     |          |  |  |  |  |  |
|                                                                                                                                                                                                                                                                                                                                                                                                                                                                                                                                                                                                                                                                                                                                                                                                                                                                                          |                                           |                                     |                     |          |  |  |  |  |  |
|                                                                                                                                                                                                                                                                                                                                                                                                                                                                                                                                                                                                                                                                                                                                                                                                                                                                                          |                                           |                                     |                     |          |  |  |  |  |  |
|                                                                                                                                                                                                                                                                                                                                                                                                                                                                                                                                                                                                                                                                                                                                                                                                                                                                                          |                                           |                                     |                     |          |  |  |  |  |  |
|                                                                                                                                                                                                                                                                                                                                                                                                                                                                                                                                                                                                                                                                                                                                                                                                                                                                                          |                                           |                                     |                     |          |  |  |  |  |  |
|                                                                                                                                                                                                                                                                                                                                                                                                                                                                                                                                                                                                                                                                                                                                                                                                                                                                                          |                                           |                                     |                     |          |  |  |  |  |  |
| 7. Identify all remedial measures that h                                                                                                                                                                                                                                                                                                                                                                                                                                                                                                                                                                                                                                                                                                                                                                                                                                                 | ave been taken :                          | since the previous inspection was   | conducted.          |          |  |  |  |  |  |
|                                                                                                                                                                                                                                                                                                                                                                                                                                                                                                                                                                                                                                                                                                                                                                                                                                                                                          |                                           |                                     |                     |          |  |  |  |  |  |
| Comments (Reference above question                                                                                                                                                                                                                                                                                                                                                                                                                                                                                                                                                                                                                                                                                                                                                                                                                                                       |                                           |                                     |                     |          |  |  |  |  |  |
| A SWPPP inspection was performed today between Flatwoods Road and the right-of-way(ROW) crossing on access road MVP-MN-276.03. Included in today's inspection were streams S-C33, S-C36, S-MM31, S-C29, S-C25, S-C24, S-C21, and S-OO11. There were no impacts or any other deficiencies observed at any of these streams or their corresponding buffer zones. ROW remains stable throughout this inspection area through both the permanently restored areas and the temporarily stabilized sections. 18 inch compost filter sock(CFS) on the road bank on the coming in side of Bradshaw Road had reached the point of no longer being viable and was replaced by Larry Cassidy's crew. Erosion control devices(ECDs) were in satisfactory condition throughout the rest of the inspection area. Clean water diversion channels are all still well vegetated and functioning properly. |                                           |                                     |                     |          |  |  |  |  |  |
| <b>Note:</b> It is a condition of National Pollutant Discharge Elimination System and Erosion and Sediment permits that a maintenance program be conducted to provide for the operation and maintenance of all BMPs to be inspected on a weekly basis and after each stormwater event. Please list in the space provided comments to note if repairs or replacement are needed or have been made for BMPs as a result of the inspection. Failure to conduct the required inspection may result in permit suspension or the imposition of civil penalties. If supplemental monitoring is required                                                                                                                                                                                                                                                                                         |                                           |                                     |                     |          |  |  |  |  |  |