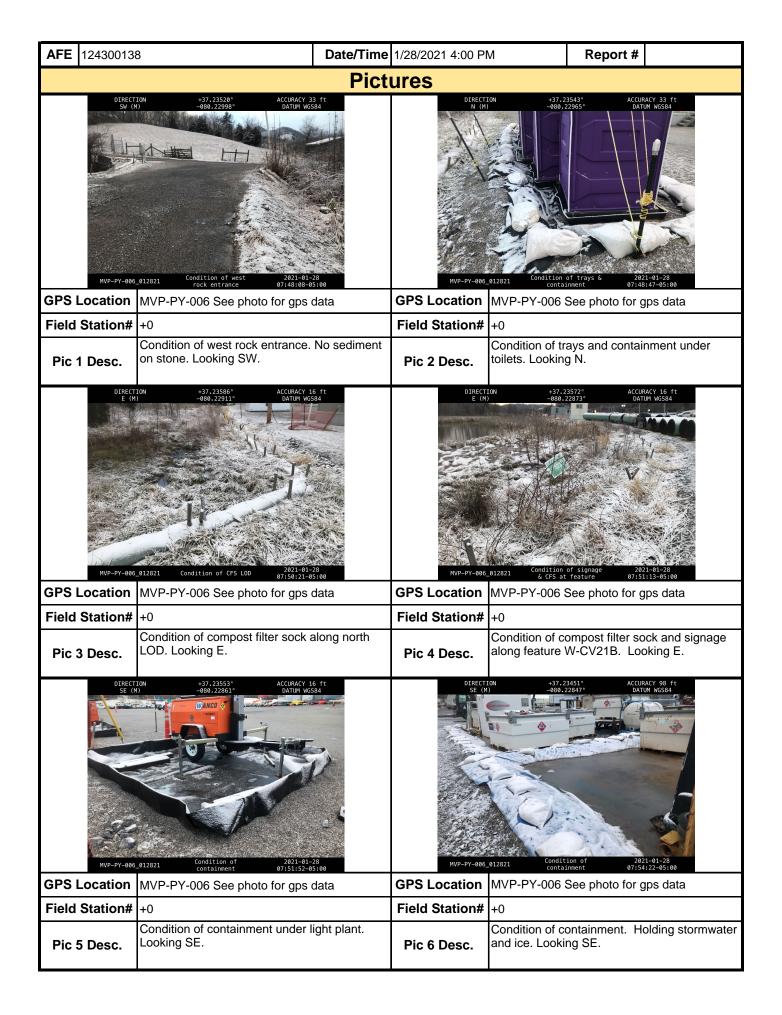

| Mour Mour                                                                                                                                                                                                                                                                                                 | ita<br>V | ain<br>alley  |             | Visu                | ual S       | ite Ins     | specti    | on R    | ерс                | ort              |       |                 |  |
|-----------------------------------------------------------------------------------------------------------------------------------------------------------------------------------------------------------------------------------------------------------------------------------------------------------|----------|---------------|-------------|---------------------|-------------|-------------|-----------|---------|--------------------|------------------|-------|-----------------|--|
| Project Nar                                                                                                                                                                                                                                                                                               | ne       | H-600 Pipe    | line Spread | I H                 | Al          | E 124300    | 138       | Sp      | read               | H-600 Pipe       | eline | Spread H        |  |
| Contract                                                                                                                                                                                                                                                                                                  | or       | Precision     |             |                     | •           | •           |           | Rep     | ort#               | 19370            |       |                 |  |
| Inspect                                                                                                                                                                                                                                                                                                   | or       | John Brcic    |             |                     |             |             |           | Date/   | Time               | 1/25/2021        | 11:0  | 5 AM            |  |
| Permit #                                                                                                                                                                                                                                                                                                  | TBI      | )             |             | Inspection          | Туре        | VA SWPP     |           | Statio  | n Beg              | <b>in</b> 12119- | ⊦17   |                 |  |
| State                                                                                                                                                                                                                                                                                                     | VA       |               |             | Inspection          | Area        | Partial     |           | Stati   | ion Er             | nd 12284-        | -75   |                 |  |
| County                                                                                                                                                                                                                                                                                                    | Moi      | ntgomery      |             | Gr                  | Ground Damp |             |           | ,       | Temp               | erature (º       | F)    | 37.00           |  |
| Municipality                                                                                                                                                                                                                                                                                              | N/A      | Ĺ             |             | We                  | ather       | Light Rain  |           |         | Rain               | Gauge (i         | n)    | 0.00            |  |
|                                                                                                                                                                                                                                                                                                           |          |               |             |                     |             |             | Rain Ac   | cumula  | ation <sup>-</sup> | Time (day        | s)    | 3.00            |  |
| 1. Are the approved (stamped) E&S Plan and PCSM Plan present on site?                                                                                                                                                                                                                                     |          |               |             |                     |             |             |           |         |                    | Yes              |       |                 |  |
| 2. Are there activities occurring outside of the limits of disturbance shown on the plan drawings?  (If yes, notify the MVP Environmental Permitting Coordinator and explain in comments.)                                                                                                                |          |               |             |                     |             |             |           |         |                    | No               |       |                 |  |
| 3. Is Construction sequence outlined in the construction notes of the E&S plan set or PCSM plan set being followed? (If No, notify MVP Environmental Permitting Coordinator and explain in comments.)                                                                                                     |          |               |             |                     |             |             |           |         | Yes                |                  |       |                 |  |
| 4. E&S BMPs (<br>is required.)                                                                                                                                                                                                                                                                            |          |               |             |                     |             |             |           |         |                    |                  | ed,   | a picture       |  |
| E                                                                                                                                                                                                                                                                                                         | &S E     | BMPs          |             | Compliance<br>Level |             | Correctiv   | e Action  |         |                    | rective<br>Frame | R     | Date<br>epaired |  |
| Compost Filter So                                                                                                                                                                                                                                                                                         | ock      |               |             | Communication       | 12190-      | -70: CIS Br | adshaw Ro | d bank  | Addressed 1/2      |                  | 1/25  | /25/2021        |  |
| Equipment Bridge                                                                                                                                                                                                                                                                                          | )        |               | 4           | Acceptable          |             |             |           |         |                    |                  |       |                 |  |
| Sensitive Resour                                                                                                                                                                                                                                                                                          | ce B     | uffer         | ,           | Acceptable          |             |             |           |         |                    |                  |       |                 |  |
| Silt Fence (Filter                                                                                                                                                                                                                                                                                        | Fabr     | ric Fence)    | ,           | Acceptable          |             |             |           |         |                    |                  |       |                 |  |
| Silt Fence (Reinfo                                                                                                                                                                                                                                                                                        | orce     | d Filter Fabi | ric Fence)  | Acceptable          |             |             |           |         |                    |                  |       |                 |  |
| Waterbar                                                                                                                                                                                                                                                                                                  |          |               | 4           | Acceptable          |             |             |           |         |                    |                  |       |                 |  |
| Waterbar End Tre                                                                                                                                                                                                                                                                                          | eatm     | ent           |             | Acceptable          |             |             |           |         |                    |                  |       |                 |  |
| Sump Pit                                                                                                                                                                                                                                                                                                  |          |               | ,           | Acceptable          |             |             |           |         |                    |                  |       |                 |  |
| Vegetative Stabili                                                                                                                                                                                                                                                                                        | zatio    | on (Tempor    | ary)        | Acceptable          |             |             |           |         |                    |                  |       |                 |  |
| 5. Site Conditi                                                                                                                                                                                                                                                                                           | ons      |               |             |                     |             |             |           |         |                    |                  |       |                 |  |
| Is an unauthorized discharge (such as sediment, gravel, oil, HDD fluid, etc.) occurring to waters, wetlands, or beyond defined limits of disturbance resulting from earth disturbance activity or ineffective BMP? If yes, take a photo and immediately contact MVP Environmental Permitting Coordinator. |          |               |             |                     |             |             |           |         | No                 |                  |       |                 |  |
| Have inactive di                                                                                                                                                                                                                                                                                          | stur     | bed areas     | (stockpile  | s, final grade) be  | een sta     | bilized per | state req | uiremer | nts?               |                  |       | Yes             |  |
| Are slopes 3:1 a                                                                                                                                                                                                                                                                                          | ınd (    | greater sta   | bilized wit | h appropriate Bl    | MPs as      | per E&S     | olans?    |         |                    |                  |       | Yes             |  |
| Has a new slip/s                                                                                                                                                                                                                                                                                          | lide     | been obs      | erved? (If  | yes, complete S     | Slide R     | eport Form  | n)        |         |                    |                  |       | No              |  |