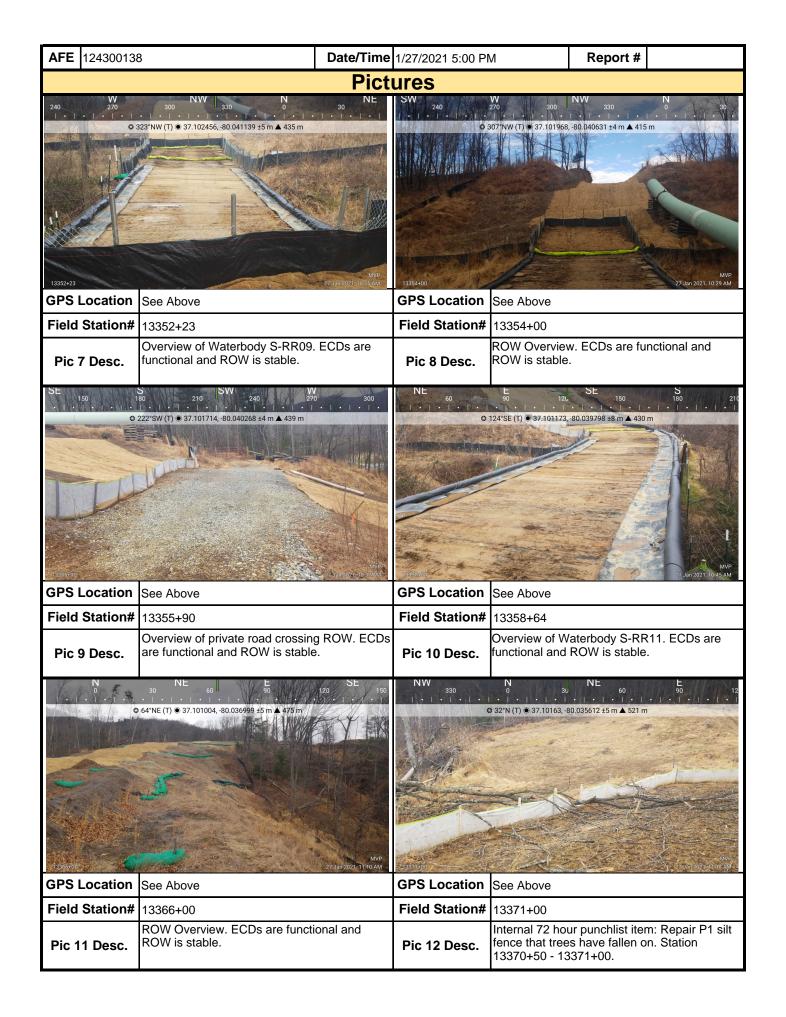

| Mour Mour                                                                                                                                                                                                                                                                                                 | ita<br>V | ain<br>alley  |             | Visu                | ual S       | ite Ins     | specti    | on R    | ерс                | ort              |       |                 |  |
|-----------------------------------------------------------------------------------------------------------------------------------------------------------------------------------------------------------------------------------------------------------------------------------------------------------|----------|---------------|-------------|---------------------|-------------|-------------|-----------|---------|--------------------|------------------|-------|-----------------|--|
| Project Nar                                                                                                                                                                                                                                                                                               | ne       | H-600 Pipe    | line Spread | I H                 | Al          | E 124300    | 138       | Sp      | read               | H-600 Pipe       | eline | Spread H        |  |
| Contract                                                                                                                                                                                                                                                                                                  | or       | Precision     |             |                     | •           | •           |           | Rep     | ort#               | 19370            |       |                 |  |
| Inspect                                                                                                                                                                                                                                                                                                   | or       | John Brcic    |             |                     |             |             |           | Date/   | Time               | 1/25/2021        | 11:0  | 5 AM            |  |
| Permit #                                                                                                                                                                                                                                                                                                  | TBI      | )             |             | Inspection          | Туре        | VA SWPP     |           | Statio  | n Beg              | <b>in</b> 12119- | ⊦17   |                 |  |
| State                                                                                                                                                                                                                                                                                                     | VA       |               |             | Inspection          | Area        | Partial     |           | Stati   | ion Er             | nd 12284-        | -75   |                 |  |
| County                                                                                                                                                                                                                                                                                                    | Moi      | ntgomery      |             | Gr                  | Ground Damp |             |           | ,       | Temp               | erature (º       | F)    | 37.00           |  |
| Municipality                                                                                                                                                                                                                                                                                              | N/A      | Ĺ             |             | We                  | ather       | Light Rain  |           |         | Rain               | Gauge (i         | n)    | 0.00            |  |
|                                                                                                                                                                                                                                                                                                           |          |               |             |                     |             |             | Rain Ac   | cumula  | ation <sup>-</sup> | Time (day        | s)    | 3.00            |  |
| 1. Are the approved (stamped) E&S Plan and PCSM Plan present on site?                                                                                                                                                                                                                                     |          |               |             |                     |             |             |           |         |                    | Yes              |       |                 |  |
| 2. Are there activities occurring outside of the limits of disturbance shown on the plan drawings?  (If yes, notify the MVP Environmental Permitting Coordinator and explain in comments.)                                                                                                                |          |               |             |                     |             |             |           |         |                    | No               |       |                 |  |
| 3. Is Construction sequence outlined in the construction notes of the E&S plan set or PCSM plan set being followed? (If No, notify MVP Environmental Permitting Coordinator and explain in comments.)                                                                                                     |          |               |             |                     |             |             |           |         | Yes                |                  |       |                 |  |
| 4. E&S BMPs (<br>is required.)                                                                                                                                                                                                                                                                            |          |               |             |                     |             |             |           |         |                    |                  | ed,   | a picture       |  |
| E                                                                                                                                                                                                                                                                                                         | &S E     | BMPs          |             | Compliance<br>Level |             | Correctiv   | e Action  |         |                    | rective<br>Frame | R     | Date<br>epaired |  |
| Compost Filter So                                                                                                                                                                                                                                                                                         | ock      |               |             | Communication       | 12190-      | -70: CIS Br | adshaw Ro | d bank  | Addressed 1/2      |                  | 1/25  | /25/2021        |  |
| Equipment Bridge                                                                                                                                                                                                                                                                                          | )        |               | 4           | Acceptable          |             |             |           |         |                    |                  |       |                 |  |
| Sensitive Resour                                                                                                                                                                                                                                                                                          | ce B     | uffer         | ,           | Acceptable          |             |             |           |         |                    |                  |       |                 |  |
| Silt Fence (Filter                                                                                                                                                                                                                                                                                        | Fabr     | ric Fence)    | ,           | Acceptable          |             |             |           |         |                    |                  |       |                 |  |
| Silt Fence (Reinfo                                                                                                                                                                                                                                                                                        | orce     | d Filter Fabi | ric Fence)  | Acceptable          |             |             |           |         |                    |                  |       |                 |  |
| Waterbar                                                                                                                                                                                                                                                                                                  |          |               | 4           | Acceptable          |             |             |           |         |                    |                  |       |                 |  |
| Waterbar End Tre                                                                                                                                                                                                                                                                                          | eatm     | ent           |             | Acceptable          |             |             |           |         |                    |                  |       |                 |  |
| Sump Pit                                                                                                                                                                                                                                                                                                  |          |               | ,           | Acceptable          |             |             |           |         |                    |                  |       |                 |  |
| Vegetative Stabili                                                                                                                                                                                                                                                                                        | zatio    | on (Tempor    | ary)        | Acceptable          |             |             |           |         |                    |                  |       |                 |  |
| 5. Site Conditi                                                                                                                                                                                                                                                                                           | ons      |               |             |                     |             |             |           |         |                    |                  |       |                 |  |
| Is an unauthorized discharge (such as sediment, gravel, oil, HDD fluid, etc.) occurring to waters, wetlands, or beyond defined limits of disturbance resulting from earth disturbance activity or ineffective BMP? If yes, take a photo and immediately contact MVP Environmental Permitting Coordinator. |          |               |             |                     |             |             |           |         | No                 |                  |       |                 |  |
| Have inactive di                                                                                                                                                                                                                                                                                          | stur     | bed areas     | (stockpile  | s, final grade) be  | een sta     | bilized per | state req | uiremer | nts?               |                  |       | Yes             |  |
| Are slopes 3:1 a                                                                                                                                                                                                                                                                                          | ınd (    | greater sta   | bilized wit | h appropriate Bl    | MPs as      | per E&S     | olans?    |         |                    |                  |       | Yes             |  |
| Has a new slip/s                                                                                                                                                                                                                                                                                          | lide     | been obs      | erved? (If  | yes, complete S     | Slide R     | eport Form  | n)        |         |                    |                  |       | No              |  |