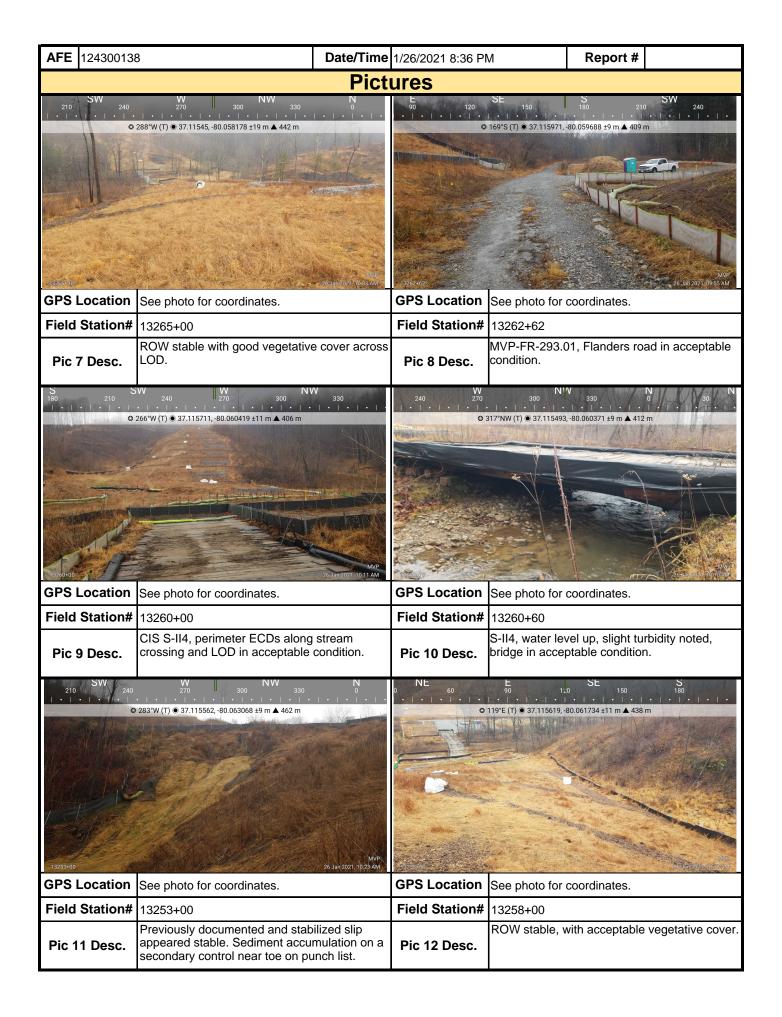

| Mour Mour                                                                                                                                                                                                                                                                                                 | ita<br>V | ain<br>alley  |             | Visu                | ual S       | ite Ins     | specti    | on R    | ерс                | ort              |       |                 |  |
|-----------------------------------------------------------------------------------------------------------------------------------------------------------------------------------------------------------------------------------------------------------------------------------------------------------|----------|---------------|-------------|---------------------|-------------|-------------|-----------|---------|--------------------|------------------|-------|-----------------|--|
| Project Nar                                                                                                                                                                                                                                                                                               | ne       | H-600 Pipe    | line Spread | I H                 | Al          | E 124300    | 138       | Sp      | read               | H-600 Pipe       | eline | Spread H        |  |
| Contract                                                                                                                                                                                                                                                                                                  | or       | Precision     |             |                     | •           | •           |           | Rep     | ort#               | 19370            |       |                 |  |
| Inspect                                                                                                                                                                                                                                                                                                   | or       | John Brcic    |             |                     |             |             |           | Date/   | Time               | 1/25/2021        | 11:0  | 5 AM            |  |
| Permit #                                                                                                                                                                                                                                                                                                  | TBI      | )             |             | Inspection          | Туре        | VA SWPP     |           | Statio  | n Beg              | <b>in</b> 12119- | ⊦17   |                 |  |
| State                                                                                                                                                                                                                                                                                                     | VA       |               |             | Inspection          | Area        | Partial     |           | Stati   | ion Er             | nd 12284-        | -75   |                 |  |
| County                                                                                                                                                                                                                                                                                                    | Moi      | ntgomery      |             | Gr                  | Ground Damp |             |           | ,       | Temp               | erature (º       | F)    | 37.00           |  |
| Municipality                                                                                                                                                                                                                                                                                              | N/A      | Ĺ             |             | We                  | ather       | Light Rain  |           |         | Rain               | Gauge (i         | n)    | 0.00            |  |
|                                                                                                                                                                                                                                                                                                           |          |               |             |                     |             |             | Rain Ac   | cumula  | ation <sup>-</sup> | Time (day        | s)    | 3.00            |  |
| 1. Are the approved (stamped) E&S Plan and PCSM Plan present on site?                                                                                                                                                                                                                                     |          |               |             |                     |             |             |           |         |                    | Yes              |       |                 |  |
| 2. Are there activities occurring outside of the limits of disturbance shown on the plan drawings?  (If yes, notify the MVP Environmental Permitting Coordinator and explain in comments.)                                                                                                                |          |               |             |                     |             |             |           |         |                    | No               |       |                 |  |
| 3. Is Construction sequence outlined in the construction notes of the E&S plan set or PCSM plan set being followed? (If No, notify MVP Environmental Permitting Coordinator and explain in comments.)                                                                                                     |          |               |             |                     |             |             |           |         | Yes                |                  |       |                 |  |
| 4. E&S BMPs (<br>is required.)                                                                                                                                                                                                                                                                            |          |               |             |                     |             |             |           |         |                    |                  | ed,   | a picture       |  |
| E                                                                                                                                                                                                                                                                                                         | &S E     | BMPs          |             | Compliance<br>Level |             | Correctiv   | e Action  |         |                    | rective<br>Frame | R     | Date<br>epaired |  |
| Compost Filter So                                                                                                                                                                                                                                                                                         | ock      |               |             | Communication       | 12190-      | -70: CIS Br | adshaw Ro | d bank  | Addressed 1/2      |                  | 1/25  | /25/2021        |  |
| Equipment Bridge                                                                                                                                                                                                                                                                                          | )        |               | 4           | Acceptable          |             |             |           |         |                    |                  |       |                 |  |
| Sensitive Resour                                                                                                                                                                                                                                                                                          | ce B     | uffer         | ,           | Acceptable          |             |             |           |         |                    |                  |       |                 |  |
| Silt Fence (Filter                                                                                                                                                                                                                                                                                        | Fabr     | ric Fence)    | ,           | Acceptable          |             |             |           |         |                    |                  |       |                 |  |
| Silt Fence (Reinfo                                                                                                                                                                                                                                                                                        | orce     | d Filter Fabi | ric Fence)  | Acceptable          |             |             |           |         |                    |                  |       |                 |  |
| Waterbar                                                                                                                                                                                                                                                                                                  |          |               | 4           | Acceptable          |             |             |           |         |                    |                  |       |                 |  |
| Waterbar End Tre                                                                                                                                                                                                                                                                                          | eatm     | ent           |             | Acceptable          |             |             |           |         |                    |                  |       |                 |  |
| Sump Pit                                                                                                                                                                                                                                                                                                  |          |               | ,           | Acceptable          |             |             |           |         |                    |                  |       |                 |  |
| Vegetative Stabili                                                                                                                                                                                                                                                                                        | zatio    | on (Tempor    | ary)        | Acceptable          |             |             |           |         |                    |                  |       |                 |  |
| 5. Site Conditi                                                                                                                                                                                                                                                                                           | ons      |               |             |                     |             |             |           |         |                    |                  |       |                 |  |
| Is an unauthorized discharge (such as sediment, gravel, oil, HDD fluid, etc.) occurring to waters, wetlands, or beyond defined limits of disturbance resulting from earth disturbance activity or ineffective BMP? If yes, take a photo and immediately contact MVP Environmental Permitting Coordinator. |          |               |             |                     |             |             |           |         | No                 |                  |       |                 |  |
| Have inactive di                                                                                                                                                                                                                                                                                          | stur     | bed areas     | (stockpile  | s, final grade) be  | een sta     | bilized per | state req | uiremer | nts?               |                  |       | Yes             |  |
| Are slopes 3:1 a                                                                                                                                                                                                                                                                                          | ınd (    | greater sta   | bilized wit | h appropriate Bl    | MPs as      | per E&S     | olans?    |         |                    |                  |       | Yes             |  |
| Has a new slip/s                                                                                                                                                                                                                                                                                          | lide     | been obs      | erved? (If  | yes, complete S     | Slide R     | eport Form  | n)        |         |                    |                  |       | No              |  |