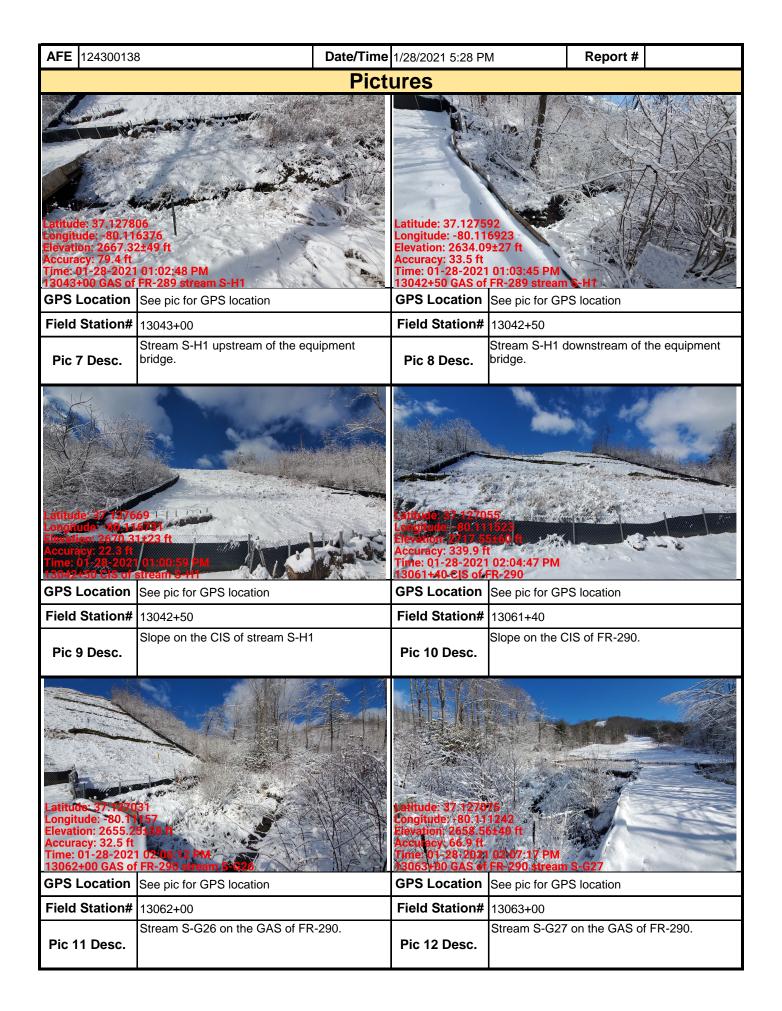

| MPs to be inspec                                                                                                                                    | cted on a                                                                                       |

replacement are needed or have been made for BMPs as a result of the inspection. Failure to conduct the required inspection may result in permit suspension or the imposition of civil penalties. If supplemental monitoring is required

as part of a permit condition this form may be used to meet those monitoring requirements.







| Moun                                                   | V    | ain<br>Valley |              | Visı                                 | ual S    | Site Ins     | specti       | on Re      | epo     | rt                |             |                 |
|--------------------------------------------------------|------|---------------|--------------|--------------------------------------|----------|--------------|--------------|------------|---------|-------------------|-------------|-----------------|
| Project Nan                                            | ne   | H-600 Pipe    | eline Sprea  | d H                                  | Α        | FE 124300    | 138          | Spre       | ead     | H-600 Pipe        | eline       | Spread H        |
| Contract