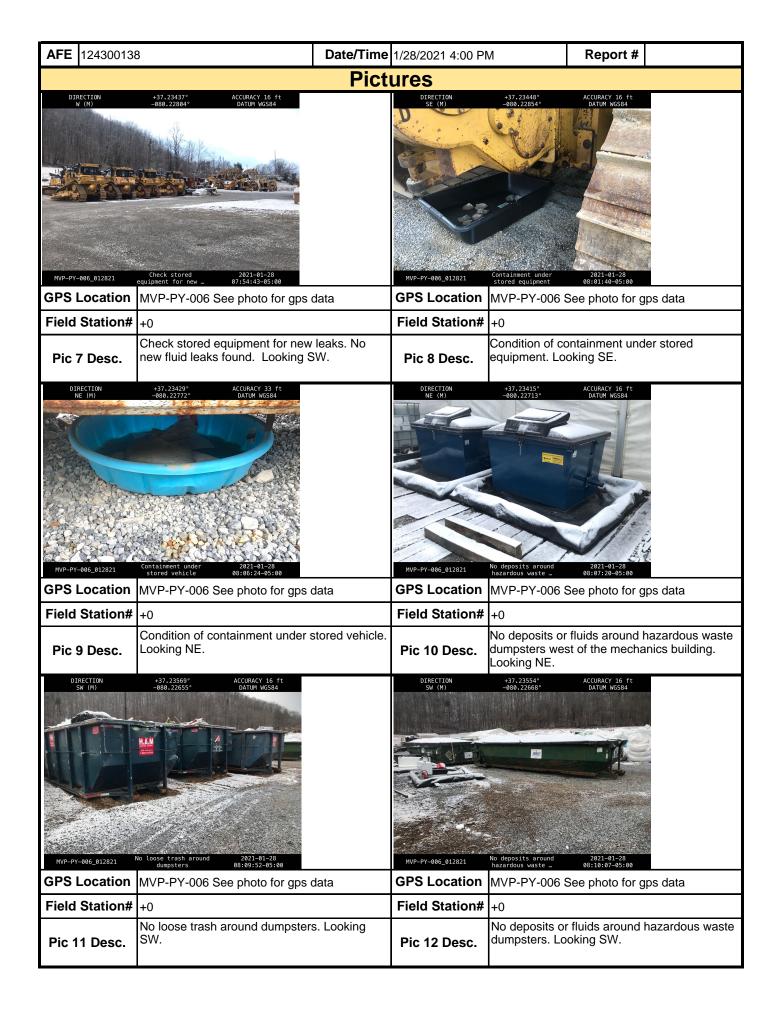

| Mour Mour                                                                                                                                                                                                                                                                                                 | ita<br>V | ain<br>alley  |             | Visu                | ual S       | ite Ins     | specti    | on R    | ерс                | ort              |       |                 |  |
|-----------------------------------------------------------------------------------------------------------------------------------------------------------------------------------------------------------------------------------------------------------------------------------------------------------|----------|---------------|-------------|---------------------|-------------|-------------|-----------|---------|--------------------|------------------|-------|-----------------|--|
| Project Nar                                                                                                                                                                                                                                                                                               | ne       | H-600 Pipe    | line Spread | I H                 | Al          | E 124300    | 138       | Sp      | read               | H-600 Pipe       | eline | Spread H        |  |
| Contract                                                                                                                                                                                                                                                                                                  | or       | Precision     |             |                     | •           | •           |           | Rep     | ort#               | 19370            |       |                 |  |
| Inspect                                                                                                                                                                                                                                                                                                   | or       | John Brcic    |             |                     |             |             |           | Date/   | Time               | 1/25/2021        | 11:0  | 5 AM            |  |
| Permit #                                                                                                                                                                                                                                                                                                  | TBI      | )             |             | Inspection          | Туре        | VA SWPP     |           | Statio  | n Beg              | <b>in</b> 12119- | ⊦17   |                 |  |
| State                                                                                                                                                                                                                                                                                                     | VA       |               |             | Inspection          | Area        | Partial     |           | Stati   | ion Er             | nd 12284-        | -75   |                 |  |
| County                                                                                                                                                                                                                                                                                                    | Moi      | ntgomery      |             | Gr                  | Ground Damp |             |           | ,       | Temp               | erature (º       | F)    | 37.00           |  |
| Municipality                                                                                                                                                                                                                                                                                              | N/A      | Ĺ             |             | We                  | ather       | Light Rain  |           |         | Rain               | Gauge (i         | n)    | 0.00            |  |
|                                                                                                                                                                                                                                                                                                           |          |               |             |                     |             |             | Rain Ac   | cumula  | ation <sup>-</sup> | Time (day        | s)    | 3.00            |  |
| 1. Are the approved (stamped) E&S Plan and PCSM Plan present on site?                                                                                                                                                                                                                                     |          |               |             |                     |             |             |           |         |                    | Yes              |       |                 |  |
| 2. Are there activities occurring outside of the limits of disturbance shown on the plan drawings?  (If yes, notify the MVP Environmental Permitting Coordinator and explain in comments.)                                                                                                                |          |               |             |                     |             |             |           |         |                    | No               |       |                 |  |
| 3. Is Construction sequence outlined in the construction notes of the E&S plan set or PCSM plan set being followed? (If No, notify MVP Environmental Permitting Coordinator and explain in comments.)                                                                                                     |          |               |             |                     |             |             |           |         | Yes                |                  |       |                 |  |
| 4. E&S BMPs (<br>is required.)                                                                                                                                                                                                                                                                            |          |               |             |                     |             |             |           |         |                    |                  | ed,   | a picture       |  |
| E                                                                                                                                                                                                                                                                                                         | &S E     | BMPs          |             | Compliance<br>Level |             | Correctiv   | e Action  |         |                    | rective<br>Frame | R     | Date<br>epaired |  |
| Compost Filter So                                                                                                                                                                                                                                                                                         | ock      |               |             | Communication       | 12190-      | -70: CIS Br | adshaw Ro | d bank  | Addressed 1/2      |                  | 1/25  | /25/2021        |  |
| Equipment Bridge                                                                                                                                                                                                                                                                                          | )        |               | 4           | Acceptable          |             |             |           |         |                    |                  |       |                 |  |
| Sensitive Resour                                                                                                                                                                                                                                                                                          | ce B     | uffer         | ,           | Acceptable          |             |             |           |         |                    |                  |       |                 |  |
| Silt Fence (Filter                                                                                                                                                                                                                                                                                        | Fabr     | ric Fence)    | ,           | Acceptable          |             |             |           |         |                    |                  |       |                 |  |
| Silt Fence (Reinfo                                                                                                                                                                                                                                                                                        | orce     | d Filter Fabi | ric Fence)  | Acceptable          |             |             |           |         |                    |                  |       |                 |  |
| Waterbar                                                                                                                                                                                                                                                                                                  |          |               | 4           | Acceptable          |             |             |           |         |                    |                  |       |                 |  |
| Waterbar End Tre                                                                                                                                                                                                                                                                                          | eatm     | ent           |             | Acceptable          |             |             |           |         |                    |                  |       |                 |  |
| Sump Pit                                                                                                                                                                                                                                                                                                  |          |               | ,           | Acceptable          |             |             |           |         |                    |                  |       |                 |  |
| Vegetative Stabili                                                                                                                                                                                                                                                                                        | zatio    | on (Tempor    | ary)        | Acceptable          |             |             |           |         |                    |                  |       |                 |  |
| 5. Site Conditi                                                                                                                                                                                                                                                                                           | ons      |               |             |                     |             |             |           |         |                    |                  |       |                 |  |
| Is an unauthorized discharge (such as sediment, gravel, oil, HDD fluid, etc.) occurring to waters, wetlands, or beyond defined limits of disturbance resulting from earth disturbance activity or ineffective BMP? If yes, take a photo and immediately contact MVP Environmental Permitting Coordinator. |          |               |             |                     |             |             |           |         | No                 |                  |       |                 |  |
| Have inactive di                                                                                                                                                                                                                                                                                          | stur     | bed areas     | (stockpile  | s, final grade) be  | een sta     | bilized per | state req | uiremer | nts?               |                  |       | Yes             |  |
| Are slopes 3:1 a                                                                                                                                                                                                                                                                                          | ınd (    | greater sta   | bilized wit | h appropriate Bl    | MPs as      | per E&S     | olans?    |         |                    |                  |       | Yes             |  |
| Has a new slip/s                                                                                                                                                                                                                                                                                          | lide     | been obs      | erved? (If  | yes, complete S     | Slide R     | eport Form  | n)        |         |                    |                  |       | No              |  |