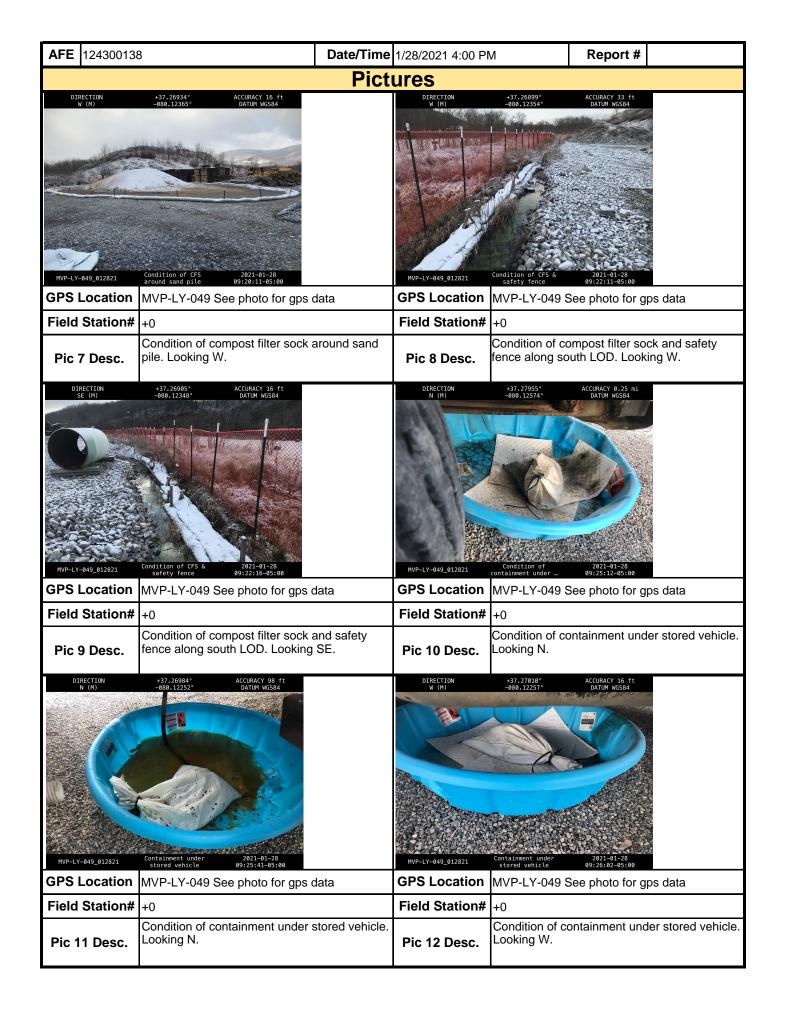

ry containment, holding some stormwater. Security was on site. No other environmental issues were noted during today's inspection.

**Note:** It is a condition of National Pollutant Discharge Elimination System and Erosion and Sediment permits that a maintenance program be conducted to provide for the operation and maintenance of all BMPs to be inspected on a weekly basis and after each stormwater event. Please list in the space provided comments to note if repairs or replacement are needed or have been made for BMPs as a result of the inspection. Failure to conduct the required inspection may result in permit suspension or the imposition of civil penalties. If supplemental monitoring is required as part of a permit condition this form may be used to meet those monitoring requirements.







| Mour Mour                                             | nta<br>V | ain<br>alley |              | Visı                | ual S     | Site Ins    | specti       | on R      | ерс                | ort              |       |              |
|-------------------------------------------------------|----------|--------------|--------------|---------------------|-----------|-------------|--------------|-----------|--------------------|------------------|-------|--------------|
| Project Nar                                           | ne       | H-600 Pipe   | line Sprea   | d H                 | Al        | FE 124300   | 0138         | Spi       | read               | H-600 Pipe       | eline | Spread H     |
| Contract                                              | or       | Precision    |