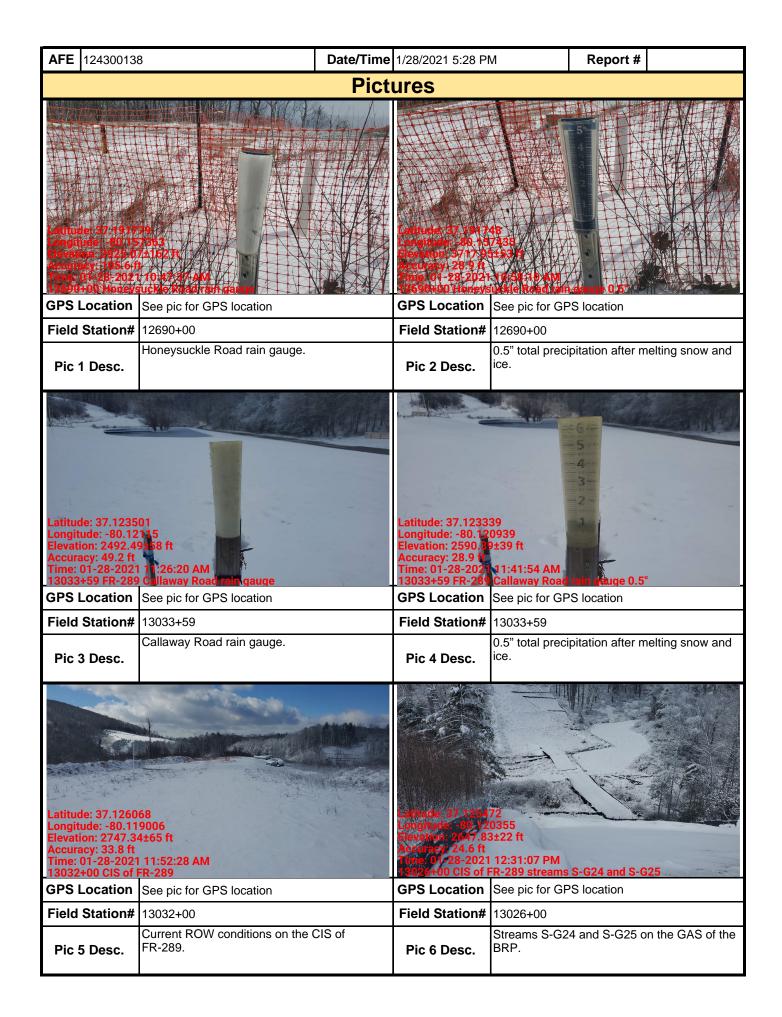

| MPs to be inspec                                                                                                                                    | cted on a                                                                                       |

replacement are needed or have been made for BMPs as a result of the inspection. Failure to conduct the required inspection may result in permit suspension or the imposition of civil penalties. If supplemental monitoring is required

as part of a permit condition this form may be used to meet those monitoring requirements.







| Moun                                                   | V    | ain<br>Valley |              | Visı                                 | ual S    | Site Ins     | specti       | on Re      | epo     | rt                |             |                 |
|--------------------------------------------------------|------|---------------|--------------|--------------------------------------|----------|--------------|--------------|------------|---------|-------------------|-------------|-----------------|
| Project Nan                                            | ne   | H-600 Pipe    | eline Sprea  | d H                                  | Α        | FE 124300    | 138          | Spre       | ead     | H-600 Pipe        | eline       | Spread H        |
| Contract