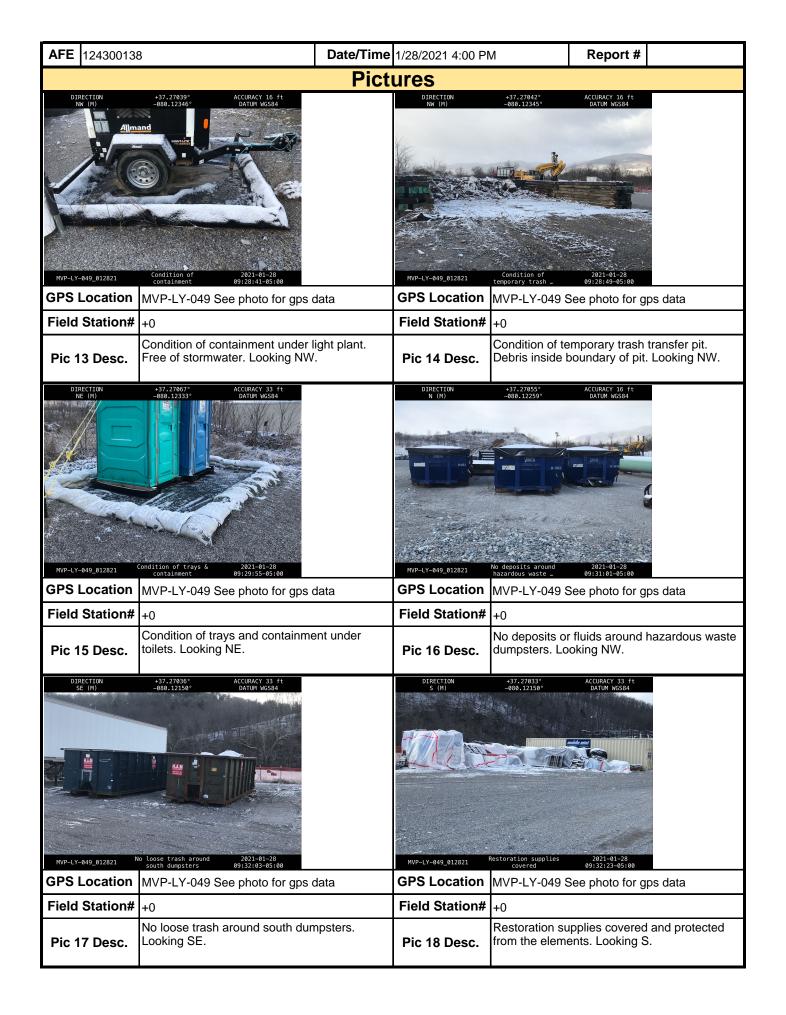

containment, holding some stormwater. Security was on site. No other environmental issues were noted during today's inspection.

**Note:** It is a condition of National Pollutant Discharge Elimination System and Erosion and Sediment permits that a maintenance program be conducted to provide for the operation and maintenance of all BMPs to be inspected on a weekly basis and after each stormwater event. Please list in the space provided comments to note if repairs or replacement are needed or have been made for BMPs as a result of the inspection. Failure to conduct the required inspection may result in permit suspension or the imposition of civil penalties. If supplemental monitoring is required as part of a permit condition this form may be used to meet those monitoring requirements.







| Mour Mour                                             | nta<br>V | ain<br>alley |              | Visı                | ual S     | Site Ins    | specti       | on R      | ерс                | ort              |       |              |
|-------------------------------------------------------|----------|--------------|--------------|---------------------|-----------|-------------|--------------|-----------|--------------------|------------------|-------|--------------|
| Project Nar                                           | ne       | H-600 Pipe   | line Sprea   | d H                 | Al        | FE 124300   | 0138         | Spi       | read               | H-600 Pipe       | eline | Spread H     |
| Contract                                              | or       | Precision    |