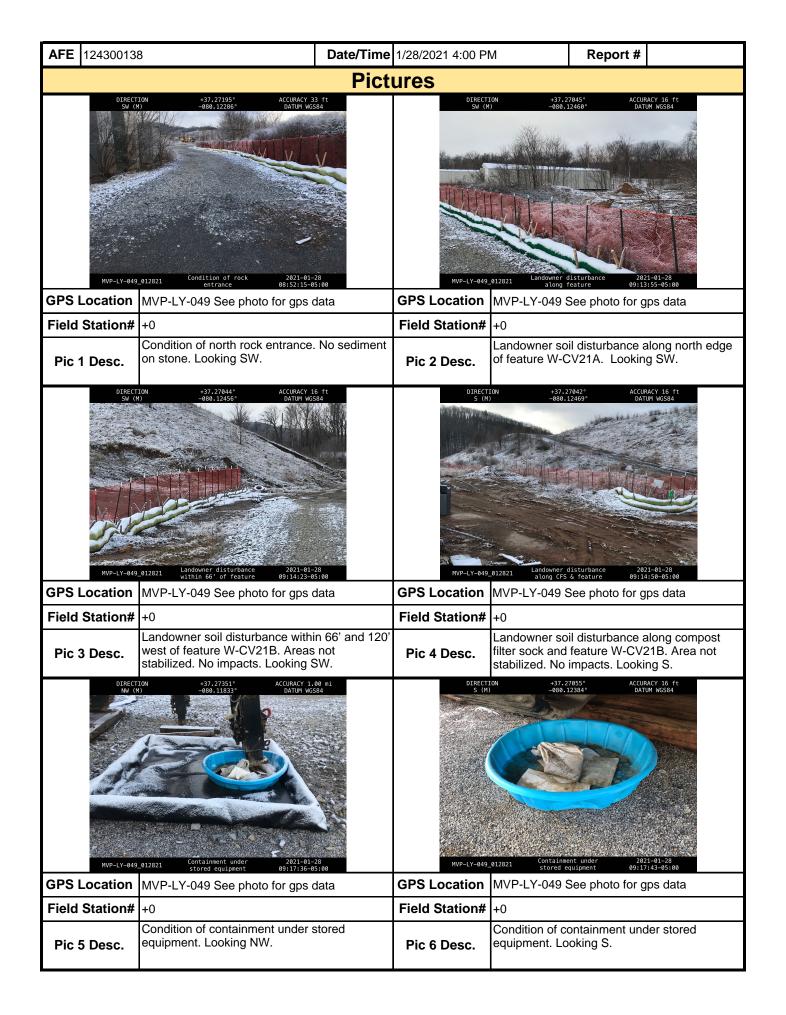

dary containment, holding some stormwater. Security was on site. No other environmental issues were noted during today's inspection.

**Note:** It is a condition of National Pollutant Discharge Elimination System and Erosion and Sediment permits that a maintenance program be conducted to provide for the operation and maintenance of all BMPs to be inspected on a weekly basis and after each stormwater event. Please list in the space provided comments to note if repairs or replacement are needed or have been made for BMPs as a result of the inspection. Failure to conduct the required inspection may result in permit suspension or the imposition of civil penalties. If supplemental monitoring is required as part of a permit condition this form may be used to meet those monitoring requirements.







| Mour Mour                                             | nta<br>V | ain<br>alley |              | Visı                | ual S     | Site Ins    | specti       | on R      | ерс                | ort              |       |              |
|-------------------------------------------------------|----------|--------------|--------------|---------------------|-----------|-------------|--------------|-----------|--------------------|------------------|-------|--------------|
| Project Nar                                           | ne       | H-600 Pipe   | line Sprea   | d H                 | Al        | FE 124300   | 0138         | Spi       | read               | H-600 Pipe       | eline | Spread H     |
| Contract                                              | or       | Precision    |