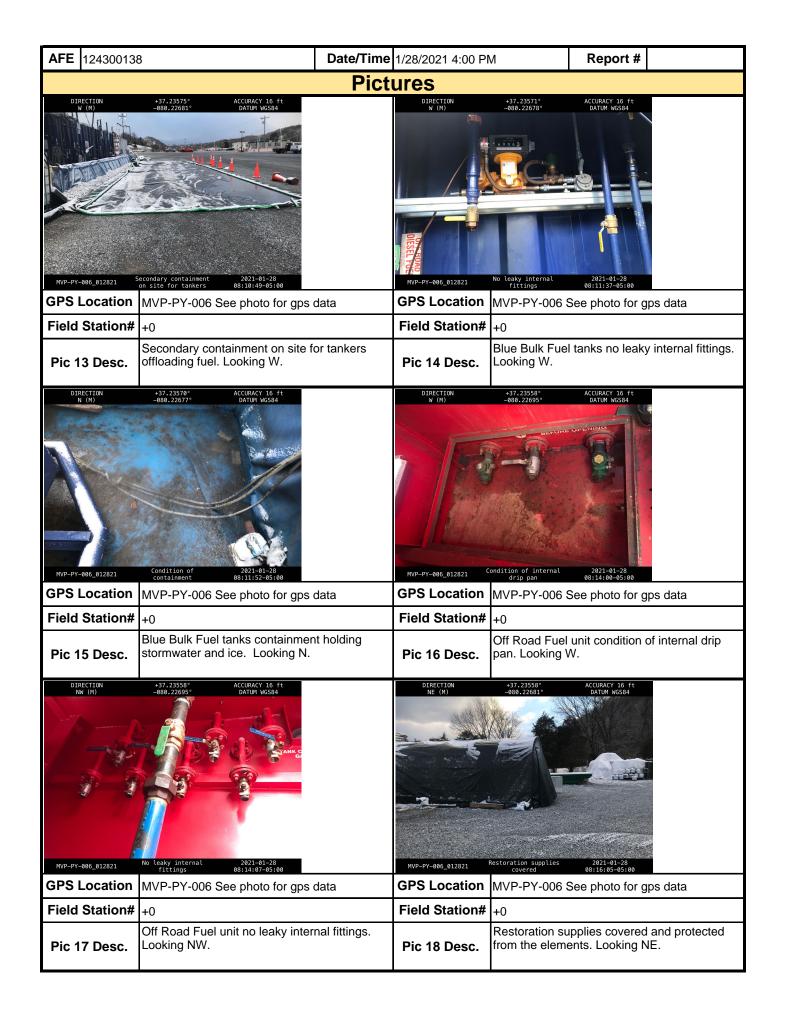

e posted project documents at the main entrance of the yard. No other environmental issues were noted during today's inspection.

**Note:** It is a condition of National Pollutant Discharge Elimination System and Erosion and Sediment permits that a maintenance program be conducted to provide for the operation and maintenance of all BMPs to be inspected on a weekly basis and after each stormwater event. Please list in the space provided comments to note if repairs or replacement are needed or have been made for BMPs as a result of the inspection. Failure to conduct the required inspection may result in permit suspension or the imposition of civil penalties. If supplemental monitoring is required as part of a permit condition this form may be used to meet those monitoring requirements.







| Moun                                                  | ita<br>V | ain<br>Valley |                | Visu                                 | ıal S   | ite In          | specti       | on R      | ерс               | ort              |       |              |
|-------------------------------------------------------|----------|---------------|----------------|--------------------------------------|---------|-----------------|--------------|-----------|-------------------|------------------|-------|--------------|
| Project Nan                                           | ne       | H-600 Pipe    | eline Spread I | +                                    | Al      | <b>E</b> 124300 | )138         | Spi       | read              | H-600 Pipe       | eline | Spread H     |
| Contract