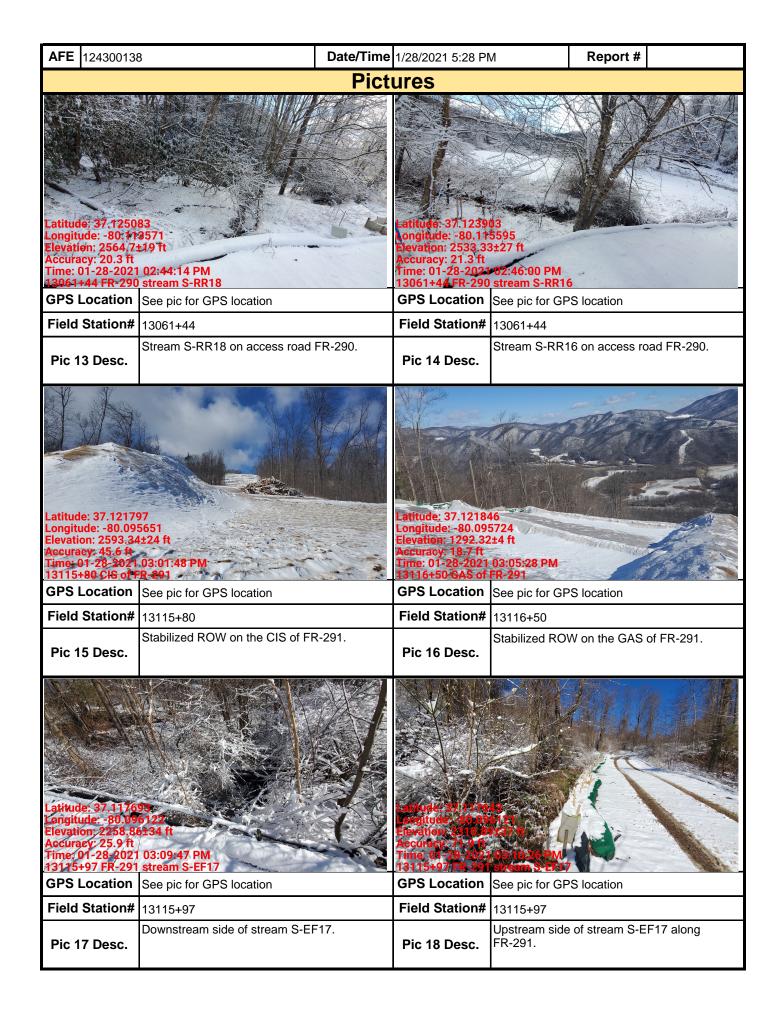

| MPs to be inspec                                                                                                                                    | cted on a                                                                                       |

replacement are needed or have been made for BMPs as a result of the inspection. Failure to conduct the required inspection may result in permit suspension or the imposition of civil penalties. If supplemental monitoring is required

as part of a permit condition this form may be used to meet those monitoring requirements.







| Moun                                                   | V    | ain<br>Valley |              | Visı                                 | ual S    | Site Ins     | specti       | on Re      | epo     | rt                |             |                 |
|--------------------------------------------------------|------|---------------|--------------|--------------------------------------|----------|--------------|--------------|------------|---------|-------------------|-------------|-----------------|
| Project Nan                                            | ne   | H-600 Pipe    | eline Sprea  | d H                                  | Α        | FE 124300    | 138          | Spre       | ead     | H-600 Pipe        | eline       | Spread H        |
| Contract