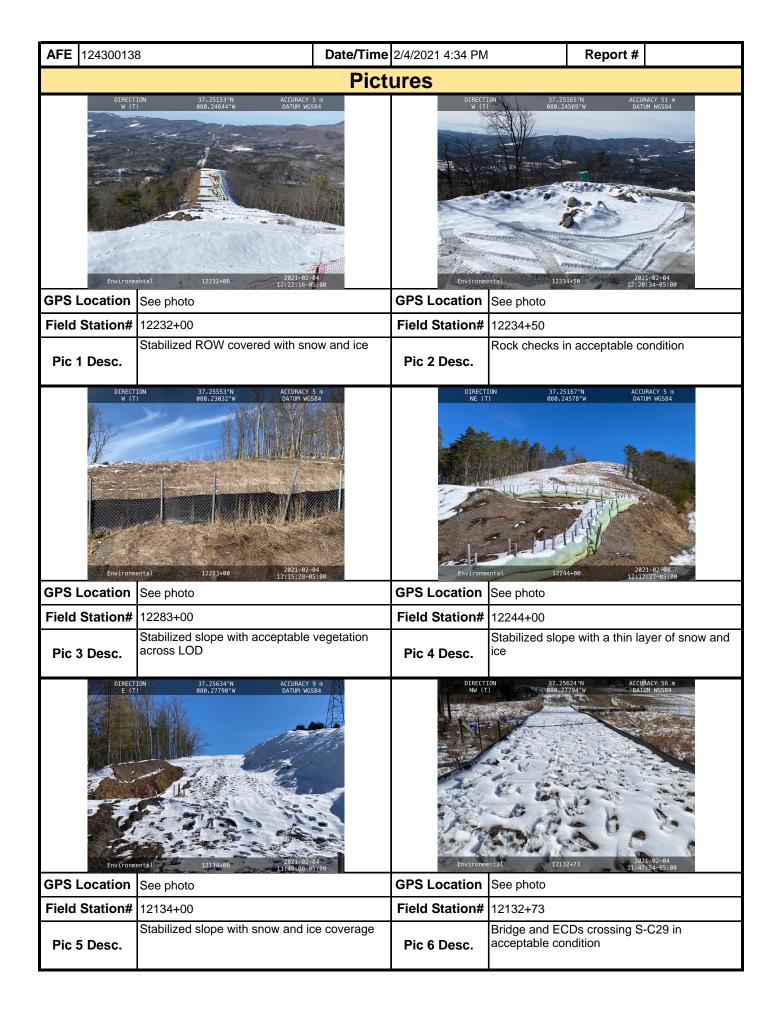

| Moun                                                                                                                                                                                                                                                                                                      | V     | ain<br>Valley |              | Visual Site Inspection Report |                         |              |              |                 |              |       |            |                  |
|-----------------------------------------------------------------------------------------------------------------------------------------------------------------------------------------------------------------------------------------------------------------------------------------------------------|-------|---------------|--------------|-------------------------------|-------------------------|--------------|--------------|-----------------|--------------|-------|------------|------------------|
| Project Nan                                                                                                                                                                                                                                                                                               | ne    | H-600 Pipe    | line Sprea   | d H                           | Α                       | FE 124300    | )138         | Spr             | ead          | H-60  | 00 Pipelir | e Spread H       |
| Contract                                                                                                                                                                                                                                                                                                  | or    | Precision     |              |                               |                         | •            |              | Repo            | ort#         | 1960  | 00         |                  |
| Inspect                                                                                                                                                                                                                                                                                                   | or    | Dawn Mc0      | Cullough     |                               |                         |              |              | Date/Ti         | ime          | 2/1/2 | 2021 2:54  | 1 PM             |
| Permit #                                                                                                                                                                                                                                                                                                  | ТВІ   | D             |              | Inspection                    | Туре                    | VA SWPP      |              | Station         | Begi         | in 1  | 13141+6    | 5                |
| State                                                                                                                                                                                                                                                                                                     | VA    |               |              | Inspection                    | Inspection Area Partial |              |              | Statio          | on En        | d 1   | 13316+2    | 1                |
| County                                                                                                                                                                                                                                                                                                    | Fra   | ınklin        |              | Gr                            | ound                    | Frozen       |              | Т               | Tempe        | erat  | ure (ºF)   | 37.00            |
| Municipality                                                                                                                                                                                                                                                                                              | N/A   | 4             |              | We                            | ather                   | Cloudy       |              | Rain Gauge (in) |              |       |            | 0.60             |
|                                                                                                                                                                                                                                                                                                           |       |               |              |                               |                         |              | Rain Ac      | cumulat         | tion T       | ime   | e (days)   | 1.00             |
| 1. Are the appro                                                                                                                                                                                                                                                                                          | ove   | d (stampe     | d) E&S Pla   | an and PCSM PI                | an pre                  | sent on site | e?           |                 |              |       |            | Yes              |
| 2. Are there activities occurring outside of the limits of disturbance shown on the plan drawings?  (If yes, notify the MVP Environmental Permitting Coordinator and explain in comments.)                                                                                                                |       |               |              |                               |                         | No           |              |                 |              |       |            |                  |
| 3. Is Construction sequence outlined in the construction notes of the E&S plan set or PCSM plan set being followed? (If No, notify MVP Environmental Permitting Coordinator and explain in comments.)                                                                                                     |       |               |              |                               |                         | Yes          |              |                 |              |       |            |                  |
| <ol><li>E&amp;S BMPs (<br/>is required.)</li></ol>                                                                                                                                                                                                                                                        | List  | BMPs and      | l note if in | nstalled and mair             | ntained                 | as per the   | e plan. If o | corrective      | e actic      | n is  | needed     | , a picture      |
| . ,                                                                                                                                                                                                                                                                                                       | &S I  | BMPs          |              | Compliance<br>Level           |                         | Correctiv    | e Action     |                 | Corr<br>Time |       |            | Date<br>Repaired |
| Cleanwater Divers                                                                                                                                                                                                                                                                                         | sion  | n Berm        |              | Acceptable                    |                         |              |              |                 |              |       |            |                  |
| Compost Filter So                                                                                                                                                                                                                                                                                         | ock   |               |              | Acceptable                    |                         |              |              |                 |              |       |            |                  |
| Erosion Control B                                                                                                                                                                                                                                                                                         | Blanl | ket           |              | Acceptable                    |                         |              |              |                 |              |       |            |                  |
| Equipment Bridge                                                                                                                                                                                                                                                                                          | 9     |               |              | Acceptable                    |                         |              |              |                 |              |       |            |                  |
| Rock Construction                                                                                                                                                                                                                                                                                         | n Er  | ntrance       |              | Acceptable                    |                         |              |              |                 |              |       |            |                  |
| Silt Fence (Filter I                                                                                                                                                                                                                                                                                      | Fab   | ric Fence)    |              | Acceptable                    |                         |              |              |                 |              |       |            |                  |
| Silt Fence (Reinfo                                                                                                                                                                                                                                                                                        | orce  | d Filter Fab  | ric Fence)   | Acceptable                    |                         |              |              |                 |              |       |            |                  |
| Waterbar                                                                                                                                                                                                                                                                                                  |       |               |              | Acceptable                    |                         |              |              |                 |              |       |            |                  |
| Waterbar Outlet F                                                                                                                                                                                                                                                                                         | Prote | ection        |              | Acceptable                    |                         |              |              |                 |              |       |            |                  |
| 5. Site Conditions                                                                                                                                                                                                                                                                                        |       |               |              |                               |                         |              |              |                 |              |       |            |                  |
| Is an unauthorized discharge (such as sediment, gravel, oil, HDD fluid, etc.) occurring to waters, wetlands, or beyond defined limits of disturbance resulting from earth disturbance activity or ineffective BMP? If yes, take a photo and immediately contact MVP Environmental Permitting Coordinator. |       |               |              |                               |                         |              |              |                 |              |       |            |                  |
| Have inactive dis                                                                                                                                                                                                                                                                                         | stur  | bed areas     | (stockpile   | es, final grade) be           | een sta                 | abilized per | state req    | uirement        | ts?          |       |            | Yes              |
|                                                                                                                                                                                                                                                                                                           |       |               |              | th appropriate BI             |                         | •            |              |                 |              |       |            | Yes              |
| Has a new slip/s                                                                                                                                                                                                                                                                                          | slide | been obs      | erved? (l    | f yes, complete S             | Slide R                 | eport Form   | n)           |                 |              |       |            | No               |

| <b>AFE</b> 124300138                                                                                                                                                                                                                                                                                                                                                                                                                                                                    |                                                                                                                                 | Date/Ti                                                                                                             | me 2/1/2021 2:54 PM                                                                                                                                                                                                                                                                                                                                                  | Report # 19600                                                                                                                                           |                                                                              |  |
|-----------------------------------------------------------------------------------------------------------------------------------------------------------------------------------------------------------------------------------------------------------------------------------------------------------------------------------------------------------------------------------------------------------------------------------------------------------------------------------------|---------------------------------------------------------------------------------------------------------------------------------|---------------------------------------------------------------------------------------------------------------------|----------------------------------------------------------------------------------------------------------------------------------------------------------------------------------------------------------------------------------------------------------------------------------------------------------------------------------------------------------------------|----------------------------------------------------------------------------------------------------------------------------------------------------------|------------------------------------------------------------------------------|--|
| <b>6. PCSM BMPs</b> (List BMPs and note if picture is required.)                                                                                                                                                                                                                                                                                                                                                                                                                        | installe                                                                                                                        | d and ma                                                                                                            | intained as per the plan. If corre                                                                                                                                                                                                                                                                                                                                   | ctive action is ne                                                                                                                                       | eded, a                                                                      |  |
| PCSM BMPs                                                                                                                                                                                                                                                                                                                                                                                                                                                                               | -                                                                                                                               | oliance<br>evel                                                                                                     | Corrective Action                                                                                                                                                                                                                                                                                                                                                    | Corrective Time Frame                                                                                                                                    | Date<br>Repaired                                                             |  |
| Other                                                                                                                                                                                                                                                                                                                                                                                                                                                                                   | Accepta                                                                                                                         | ble                                                                                                                 | Permanent waterbar                                                                                                                                                                                                                                                                                                                                                   |                                                                                                                                                          |                                                                              |  |
| Level Spreader                                                                                                                                                                                                                                                                                                                                                                                                                                                                          | Accepta                                                                                                                         | ble                                                                                                                 |                                                                                                                                                                                                                                                                                                                                                                      |                                                                                                                                                          |                                                                              |  |
|                                                                                                                                                                                                                                                                                                                                                                                                                                                                                         |                                                                                                                                 |                                                                                                                     |                                                                                                                                                                                                                                                                                                                                                                      |                                                                                                                                                          |                                                                              |  |
|                                                                                                                                                                                                                                                                                                                                                                                                                                                                                         |                                                                                                                                 |                                                                                                                     |                                                                                                                                                                                                                                                                                                                                                                      |                                                                                                                                                          |                                                                              |  |
|                                                                                                                                                                                                                                                                                                                                                                                                                                                                                         |                                                                                                                                 |                                                                                                                     |                                                                                                                                                                                                                                                                                                                                                                      |                                                                                                                                                          |                                                                              |  |
|                                                                                                                                                                                                                                                                                                                                                                                                                                                                                         |                                                                                                                                 |                                                                                                                     |                                                                                                                                                                                                                                                                                                                                                                      |                                                                                                                                                          |                                                                              |  |
|                                                                                                                                                                                                                                                                                                                                                                                                                                                                                         |                                                                                                                                 |                                                                                                                     |                                                                                                                                                                                                                                                                                                                                                                      |                                                                                                                                                          |                                                                              |  |
| 7. Identify all remedial measures that h                                                                                                                                                                                                                                                                                                                                                                                                                                                | ave bee                                                                                                                         | en taken s                                                                                                          | since the previous inspection was                                                                                                                                                                                                                                                                                                                                    | conducted.                                                                                                                                               |                                                                              |  |
|                                                                                                                                                                                                                                                                                                                                                                                                                                                                                         |                                                                                                                                 |                                                                                                                     |                                                                                                                                                                                                                                                                                                                                                                      |                                                                                                                                                          |                                                                              |  |
| Comments (Reference above questions                                                                                                                                                                                                                                                                                                                                                                                                                                                     | s as app                                                                                                                        | ropriate.                                                                                                           | )                                                                                                                                                                                                                                                                                                                                                                    |                                                                                                                                                          |                                                                              |  |
| Routine SWPPP inspection covered ROW a Conditions were icy and snow covered. That permanent waterbars and level spreaders w S-GH7. Super silt fence fabric had been known quickly. Item called out on Norm Kitchen's of debris, Flanders Road had been recently placenstruction entrances (RCEs) were in good Dillons Mill and Wades Gap road crossing; (Dillons Mill). No observable changes noted 13253+00) or at Sta. No. 13222+00. Cows and to weather conditions. No additional en | and acce<br>awed rain<br>vere in ac<br>ocked do<br>daily repo<br>owed and<br>d condition<br>no groun<br>I at the sl<br>noted in | ss roads to a gauge at coeptable own by snoort. Access d was much on. Perimend disturbation lip location field near | between station number (Sta. No.) 13 Cahas read 0.6 inches. Permanently condition. No ROW impacts were no ow on the GAS of S-GH7, reported is a roads and public road crossings we ddy. Entire ROW was covered with a leter controls were functioning acceptance has occurred between Sta. No. on on the coming in side of Flanders RMVP-AR-29 and MVP-FR-292.02. So | restored ROW wated at S-D8, S-D10 sue to PPL, PPL re clean of ROW s layer of snow. Roably. ROW stable to Sta. Noad crossing (Sta. ome areas had limited. | as stable, and o, S-II4, or epaired item ediment and ck petween No. 13197+25 |  |
| Note: It is a condition of National Polluta                                                                                                                                                                                                                                                                                                                                                                                                                                             | ant Disc                                                                                                                        | harge Fli                                                                                                           | mination System and Frosion and                                                                                                                                                                                                                                                                                                                                      | d Sediment perm                                                                                                                                          | its that a                                                                   |  |