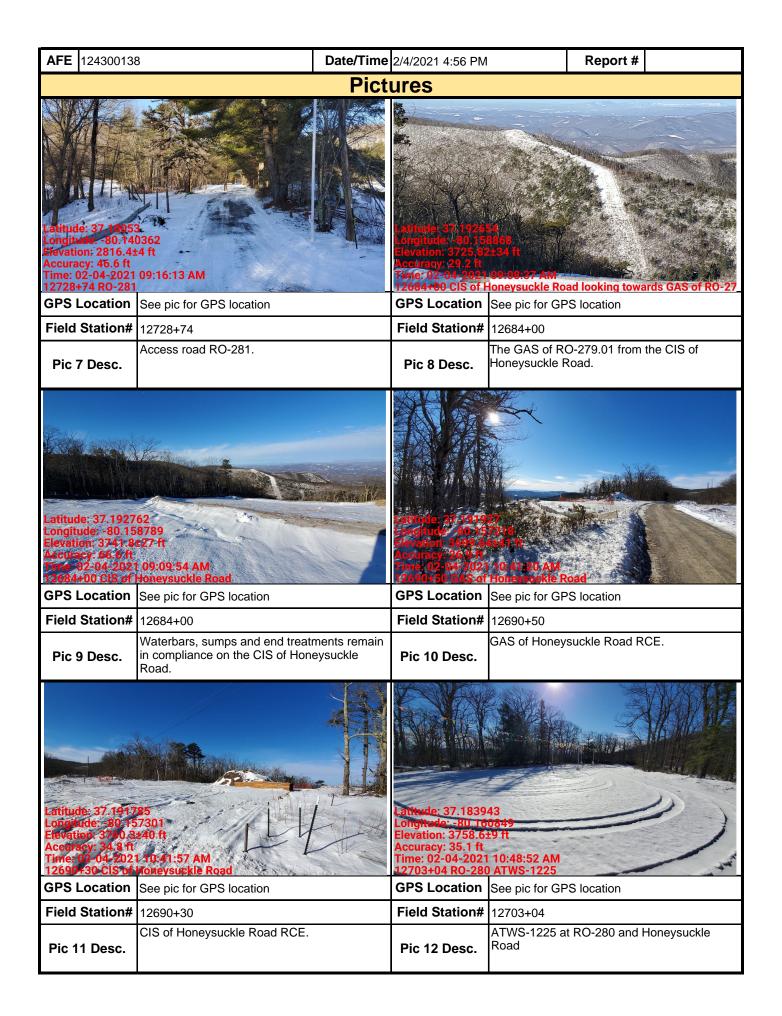

| Moun                                                                                                                                                                                                                                                                                                      | V     | ain<br>Valley |              | Visual Site Inspection Report |                         |              |              |                 |              |       |            |                  |
|-----------------------------------------------------------------------------------------------------------------------------------------------------------------------------------------------------------------------------------------------------------------------------------------------------------|-------|---------------|--------------|-------------------------------|-------------------------|--------------|--------------|-----------------|--------------|-------|------------|------------------|
| Project Nan                                                                                                                                                                                                                                                                                               | ne    | H-600 Pipe    | line Sprea   | d H                           | Α                       | FE 124300    | )138         | Spr             | ead          | H-60  | 00 Pipelir | e Spread H       |
| Contract                                                                                                                                                                                                                                                                                                  | or    | Precision     |              |                               |                         | •            |              | Repo            | ort#         | 1960  | 00         |                  |
| Inspect                                                                                                                                                                                                                                                                                                   | or    | Dawn Mc0      | Cullough     |                               |                         |              |              | Date/Ti         | ime          | 2/1/2 | 2021 2:54  | 1 PM             |
| Permit #                                                                                                                                                                                                                                                                                                  | ТВІ   | D             |              | Inspection                    | Туре                    | VA SWPP      |              | Station         | Begi         | in 1  | 13141+6    | 5                |
| State                                                                                                                                                                                                                                                                                                     | VA    |               |              | Inspection                    | Inspection Area Partial |              |              | Statio          | on En        | d 1   | 13316+2    | 1                |
| County                                                                                                                                                                                                                                                                                                    | Fra   | ınklin        |              | Gr                            | ound                    | Frozen       |              | Т               | Tempe        | erat  | ure (ºF)   | 37.00            |
| Municipality                                                                                                                                                                                                                                                                                              | N/A   | 4             |              | We                            | ather                   | Cloudy       |              | Rain Gauge (in) |              |       |            | 0.60             |
|                                                                                                                                                                                                                                                                                                           |       |               |              |                               |                         |              | Rain Ac      | cumulat         | tion T       | ime   | e (days)   | 1.00             |
| 1. Are the appro                                                                                                                                                                                                                                                                                          | ove   | d (stampe     | d) E&S Pla   | an and PCSM PI                | an pre                  | sent on site | e?           |                 |              |       |            | Yes              |
| 2. Are there activities occurring outside of the limits of disturbance shown on the plan drawings?  (If yes, notify the MVP Environmental Permitting Coordinator and explain in comments.)                                                                                                                |       |               |              |                               |                         | No           |              |                 |              |       |            |                  |
| 3. Is Construction sequence outlined in the construction notes of the E&S plan set or PCSM plan set being followed? (If No, notify MVP Environmental Permitting Coordinator and explain in comments.)                                                                                                     |       |               |              |                               |                         | Yes          |              |                 |              |       |            |                  |
| <ol><li>E&amp;S BMPs (<br/>is required.)</li></ol>                                                                                                                                                                                                                                                        | List  | BMPs and      | l note if in | nstalled and mair             | ntained                 | as per the   | e plan. If o | corrective      | e actic      | n is  | needed     | , a picture      |
| . ,                                                                                                                                                                                                                                                                                                       | &S I  | BMPs          |              | Compliance<br>Level           |                         | Correctiv    | e Action     |                 | Corr<br>Time |       |            | Date<br>Repaired |
| Cleanwater Divers                                                                                                                                                                                                                                                                                         | sion  | n Berm        |              | Acceptable                    |                         |              |              |                 |              |       |            |                  |
| Compost Filter So                                                                                                                                                                                                                                                                                         | ock   |               |              | Acceptable                    |                         |              |              |                 |              |       |            |                  |
| Erosion Control B                                                                                                                                                                                                                                                                                         | Blanl | ket           |              | Acceptable                    |                         |              |              |                 |              |       |            |                  |
| Equipment Bridge                                                                                                                                                                                                                                                                                          | 9     |               |              | Acceptable                    |                         |              |              |                 |              |       |            |                  |
| Rock Construction                                                                                                                                                                                                                                                                                         | n Er  | ntrance       |              | Acceptable                    |                         |              |              |                 |              |       |            |                  |
| Silt Fence (Filter I                                                                                                                                                                                                                                                                                      | Fab   | ric Fence)    |              | Acceptable                    |                         |              |              |                 |              |       |            |                  |
| Silt Fence (Reinfo                                                                                                                                                                                                                                                                                        | orce  | d Filter Fab  | ric Fence)   | Acceptable                    |                         |              |              |                 |              |       |            |                  |
| Waterbar                                                                                                                                                                                                                                                                                                  |       |               |              | Acceptable                    |                         |              |              |                 |              |       |            |                  |
| Waterbar Outlet F                                                                                                                                                                                                                                                                                         | Prote | ection        |              | Acceptable                    |                         |              |              |                 |              |       |            |                  |
| 5. Site Conditions                                                                                                                                                                                                                                                                                        |       |               |              |                               |                         |              |              |                 |              |       |            |                  |
| Is an unauthorized discharge (such as sediment, gravel, oil, HDD fluid, etc.) occurring to waters, wetlands, or beyond defined limits of disturbance resulting from earth disturbance activity or ineffective BMP? If yes, take a photo and immediately contact MVP Environmental Permitting Coordinator. |       |               |              |                               |                         |              |              |                 |              |       |            |                  |
| Have inactive dis                                                                                                                                                                                                                                                                                         | stur  | bed areas     | (stockpile   | es, final grade) be           | een sta                 | abilized per | state req    | uirement        | ts?          |       |            | Yes              |
|                                                                                                                                                                                                                                                                                                           |       |               |              | th appropriate BI             |                         | •            |              |                 |              |       |            | Yes              |
| Has a new slip/s                                                                                                                                                                                                                                                                                          | slide | been obs      | erved? (l    | f yes, complete S             | Slide R                 | eport Form   | n)           |                 |              |       |            | No               |

| <b>AFE</b> 124300138                                                                                                                                                                                                                                                                                                                                                                                                                                                                    |                                                                                                                                 | Date/Ti                                                                                                             | me 2/1/2021 2:54 PM                                                                                                                                                                                                                                                                                                                                                  | Report # 19600                                                                                                                                           |                                                                              |  |
|-----------------------------------------------------------------------------------------------------------------------------------------------------------------------------------------------------------------------------------------------------------------------------------------------------------------------------------------------------------------------------------------------------------------------------------------------------------------------------------------|---------------------------------------------------------------------------------------------------------------------------------|---------------------------------------------------------------------------------------------------------------------|----------------------------------------------------------------------------------------------------------------------------------------------------------------------------------------------------------------------------------------------------------------------------------------------------------------------------------------------------------------------|----------------------------------------------------------------------------------------------------------------------------------------------------------|------------------------------------------------------------------------------|--|
| <b>6. PCSM BMPs</b> (List BMPs and note if picture is required.)                                                                                                                                                                                                                                                                                                                                                                                                                        | installe                                                                                                                        | d and ma                                                                                                            | intained as per the plan. If corre                                                                                                                                                                                                                                                                                                                                   | ctive action is ne                                                                                                                                       | eded, a                                                                      |  |
| PCSM BMPs                                                                                                                                                                                                                                                                                                                                                                                                                                                                               | -                                                                                                                               | oliance<br>evel                                                                                                     | Corrective Action                                                                                                                                                                                                                                                                                                                                                    | Corrective Time Frame                                                                                                                                    | Date<br>Repaired                                                             |  |
| Other                                                                                                                                                                                                                                                                                                                                                                                                                                                                                   | Accepta                                                                                                                         | ble                                                                                                                 | Permanent waterbar                                                                                                                                                                                                                                                                                                                                                   |                                                                                                                                                          |                                                                              |  |
| Level Spreader                                                                                                                                                                                                                                                                                                                                                                                                                                                                          | Accepta                                                                                                                         | ble                                                                                                                 |                                                                                                                                                                                                                                                                                                                                                                      |                                                                                                                                                          |                                                                              |  |
|                                                                                                                                                                                                                                                                                                                                                                                                                                                                                         |                                                                                                                                 |                                                                                                                     |                                                                                                                                                                                                                                                                                                                                                                      |                                                                                                                                                          |                                                                              |  |
|                                                                                                                                                                                                                                                                                                                                                                                                                                                                                         |                                                                                                                                 |                                                                                                                     |                                                                                                                                                                                                                                                                                                                                                                      |                                                                                                                                                          |                                                                              |  |
|                                                                                                                                                                                                                                                                                                                                                                                                                                                                                         |                                                                                                                                 |                                                                                                                     |                                                                                                                                                                                                                                                                                                                                                                      |                                                                                                                                                          |                                                                              |  |
|                                                                                                                                                                                                                                                                                                                                                                                                                                                                                         |                                                                                                                                 |                                                                                                                     |                                                                                                                                                                                                                                                                                                                                                                      |                                                                                                                                                          |                                                                              |  |
|                                                                                                                                                                                                                                                                                                                                                                                                                                                                                         |                                                                                                                                 |                                                                                                                     |                                                                                                                                                                                                                                                                                                                                                                      |                                                                                                                                                          |                                                                              |  |
| 7. Identify all remedial measures that h                                                                                                                                                                                                                                                                                                                                                                                                                                                | ave bee                                                                                                                         | en taken s                                                                                                          | since the previous inspection was                                                                                                                                                                                                                                                                                                                                    | conducted.                                                                                                                                               |                                                                              |  |
|                                                                                                                                                                                                                                                                                                                                                                                                                                                                                         |                                                                                                                                 |                                                                                                                     |                                                                                                                                                                                                                                                                                                                                                                      |                                                                                                                                                          |                                                                              |  |
| Comments (Reference above questions                                                                                                                                                                                                                                                                                                                                                                                                                                                     | s as app                                                                                                                        | ropriate.                                                                                                           | )                                                                                                                                                                                                                                                                                                                                                                    |                                                                                                                                                          |                                                                              |  |
| Routine SWPPP inspection covered ROW a Conditions were icy and snow covered. That permanent waterbars and level spreaders w S-GH7. Super silt fence fabric had been known quickly. Item called out on Norm Kitchen's of debris, Flanders Road had been recently placenstruction entrances (RCEs) were in good Dillons Mill and Wades Gap road crossing; (Dillons Mill). No observable changes noted 13253+00) or at Sta. No. 13222+00. Cows and to weather conditions. No additional en | and acce<br>awed rain<br>vere in ac<br>ocked do<br>daily repo<br>owed and<br>d condition<br>no groun<br>I at the sl<br>noted in | ss roads to a gauge at coeptable own by snoort. Access d was much on. Perimend disturbation lip location field near | between station number (Sta. No.) 13 Cahas read 0.6 inches. Permanently condition. No ROW impacts were no ow on the GAS of S-GH7, reported is a roads and public road crossings we ddy. Entire ROW was covered with a leter controls were functioning acceptance has occurred between Sta. No. on on the coming in side of Flanders RMVP-AR-29 and MVP-FR-292.02. So | restored ROW wated at S-D8, S-D10 sue to PPL, PPL re clean of ROW s layer of snow. Roably. ROW stable to Sta. Noad crossing (Sta. ome areas had limited. | as stable, and o, S-II4, or epaired item ediment and ck petween No. 13197+25 |  |
| Note: It is a condition of National Polluta                                                                                                                                                                                                                                                                                                                                                                                                                                             | ant Disc                                                                                                                        | harge Fli                                                                                                           | mination System and Frosion and                                                                                                                                                                                                                                                                                                                                      | d Sediment perm                                                                                                                                          | its that a                                                                   |  |