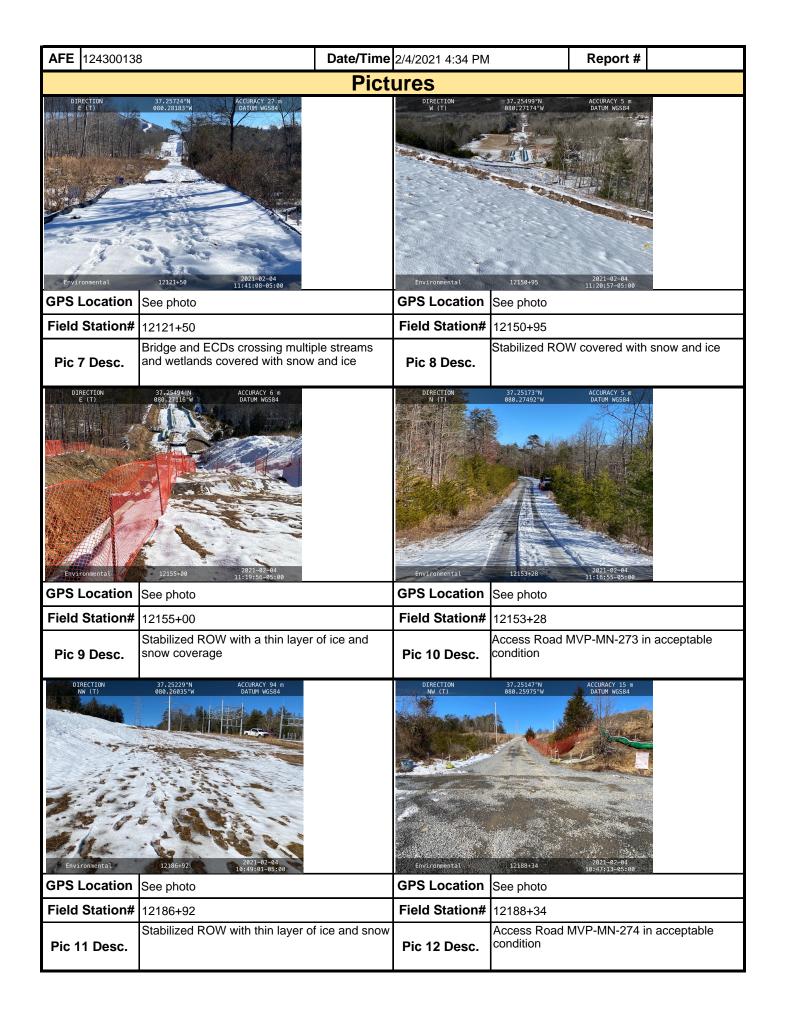

| Moun                                                                                                                                                                                                                                                                                                      | V     | ain<br>Valley |              | Visual Site Inspection Report |                         |              |              |                 |              |       |            |                  |
|-----------------------------------------------------------------------------------------------------------------------------------------------------------------------------------------------------------------------------------------------------------------------------------------------------------|-------|---------------|--------------|-------------------------------|-------------------------|--------------|--------------|-----------------|--------------|-------|------------|------------------|
| Project Nan                                                                                                                                                                                                                                                                                               | ne    | H-600 Pipe    | line Sprea   | d H                           | Α                       | FE 124300    | )138         | Spr             | ead          | H-60  | 00 Pipelir | e Spread H       |
| Contract                                                                                                                                                                                                                                                                                                  | or    | Precision     |              |                               |                         | •            |              | Repo            | ort#         | 1960  | 00         |                  |
| Inspect                                                                                                                                                                                                                                                                                                   | or    | Dawn Mc0      | Cullough     |                               |                         |              |              | Date/Ti         | ime          | 2/1/2 | 2021 2:54  | 1 PM             |
| Permit #                                                                                                                                                                                                                                                                                                  | ТВІ   | D             |              | Inspection                    | Туре                    | VA SWPP      |              | Station         | Begi         | in 1  | 13141+6    | 5                |
| State                                                                                                                                                                                                                                                                                                     | VA    |               |              | Inspection                    | Inspection Area Partial |              |              | Statio          | on En        | d 1   | 13316+2    | 1                |
| County                                                                                                                                                                                                                                                                                                    | Fra   | ınklin        |              | Gr                            | ound                    | Frozen       |              | Т               | Tempe        | erat  | ure (ºF)   | 37.00            |
| Municipality                                                                                                                                                                                                                                                                                              | N/A   | 4             |              | We                            | ather                   | Cloudy       |              | Rain Gauge (in) |              |       |            | 0.60             |
|                                                                                                                                                                                                                                                                                                           |       |               |              |                               |                         |              | Rain Ac      | cumulat         | tion T       | ime   | e (days)   | 1.00             |
| 1. Are the appro                                                                                                                                                                                                                                                                                          | ove   | d (stampe     | d) E&S Pla   | an and PCSM PI                | an pre                  | sent on site | e?           |                 |              |       |            | Yes              |
| 2. Are there activities occurring outside of the limits of disturbance shown on the plan drawings?  (If yes, notify the MVP Environmental Permitting Coordinator and explain in comments.)                                                                                                                |       |               |              |                               |                         | No           |              |                 |              |       |            |                  |
| 3. Is Construction sequence outlined in the construction notes of the E&S plan set or PCSM plan set being followed? (If No, notify MVP Environmental Permitting Coordinator and explain in comments.)                                                                                                     |       |               |              |                               |                         | Yes          |              |                 |              |       |            |                  |
| <ol><li>E&amp;S BMPs (<br/>is required.)</li></ol>                                                                                                                                                                                                                                                        | List  | BMPs and      | l note if in | nstalled and mair             | ntained                 | as per the   | e plan. If o | corrective      | e actic      | n is  | needed     | , a picture      |
| . ,                                                                                                                                                                                                                                                                                                       | &S I  | BMPs          |              | Compliance<br>Level           |                         | Correctiv    | e Action     |                 | Corr<br>Time |       |            | Date<br>Repaired |
| Cleanwater Divers                                                                                                                                                                                                                                                                                         | sion  | n Berm        |              | Acceptable                    |                         |              |              |                 |              |       |            |                  |
| Compost Filter So                                                                                                                                                                                                                                                                                         | ock   |               |              | Acceptable                    |                         |              |              |                 |              |       |            |                  |
| Erosion Control B                                                                                                                                                                                                                                                                                         | Blanl | ket           |              | Acceptable                    |                         |              |              |                 |              |       |            |                  |
| Equipment Bridge                                                                                                                                                                                                                                                                                          | 9     |               |              | Acceptable                    |                         |              |              |                 |              |       |            |                  |
| Rock Construction                                                                                                                                                                                                                                                                                         | n Er  | ntrance       |              | Acceptable                    |                         |              |              |                 |              |       |            |                  |
| Silt Fence (Filter I                                                                                                                                                                                                                                                                                      | Fab   | ric Fence)    |              | Acceptable                    |                         |              |              |                 |              |       |            |                  |
| Silt Fence (Reinfo                                                                                                                                                                                                                                                                                        | orce  | d Filter Fab  | ric Fence)   | Acceptable                    |                         |              |              |                 |              |       |            |                  |
| Waterbar                                                                                                                                                                                                                                                                                                  |       |               |              | Acceptable                    |                         |              |              |                 |              |       |            |                  |
| Waterbar Outlet F                                                                                                                                                                                                                                                                                         | Prote | ection        |              | Acceptable                    |                         |              |              |                 |              |       |            |                  |
| 5. Site Conditions                                                                                                                                                                                                                                                                                        |       |               |              |                               |                         |              |              |                 |              |       |            |                  |
| Is an unauthorized discharge (such as sediment, gravel, oil, HDD fluid, etc.) occurring to waters, wetlands, or beyond defined limits of disturbance resulting from earth disturbance activity or ineffective BMP? If yes, take a photo and immediately contact MVP Environmental Permitting Coordinator. |       |               |              |                               |                         |              |              |                 |              |       |            |                  |
| Have inactive dis                                                                                                                                                                                                                                                                                         | stur  | bed areas     | (stockpile   | es, final grade) be           | een sta                 | abilized per | state req    | uirement        | ts?          |       |            | Yes              |
|                                                                                                                                                                                                                                                                                                           |       |               |              | th appropriate BI             |                         | •            |              |                 |              |       |            | Yes              |
| Has a new slip/s                                                                                                                                                                                                                                                                                          | slide | been obs      | erved? (l    | f yes, complete S             | Slide R                 | eport Form   | n)           |                 |              |       |            | No               |

| <b>AFE</b> 124300138                                                                                                                                                                                                                                                                                                                                                                                                                                                                    |                                                                                                                                 | Date/Ti                                                                                                             | me 2/1/2021 2:54 PM                                                                                                                                                                                                                                                                                                                                                  | Report # 19600                                                                                                                                           |                                                                              |  |
|-----------------------------------------------------------------------------------------------------------------------------------------------------------------------------------------------------------------------------------------------------------------------------------------------------------------------------------------------------------------------------------------------------------------------------------------------------------------------------------------|---------------------------------------------------------------------------------------------------------------------------------|---------------------------------------------------------------------------------------------------------------------|----------------------------------------------------------------------------------------------------------------------------------------------------------------------------------------------------------------------------------------------------------------------------------------------------------------------------------------------------------------------|----------------------------------------------------------------------------------------------------------------------------------------------------------|------------------------------------------------------------------------------|--|
| <b>6. PCSM BMPs</b> (List BMPs and note if picture is required.)                                                                                                                                                                                                                                                                                                                                                                                                                        | installe                                                                                                                        | d and ma                                                                                                            | intained as per the plan. If corre                                                                                                                                                                                                                                                                                                                                   | ctive action is ne                                                                                                                                       | eded, a                                                                      |  |
| PCSM BMPs                                                                                                                                                                                                                                                                                                                                                                                                                                                                               | -                                                                                                                               | oliance<br>evel                                                                                                     | Corrective Action                                                                                                                                                                                                                                                                                                                                                    | Corrective Time Frame                                                                                                                                    | Date<br>Repaired                                                             |  |
| Other                                                                                                                                                                                                                                                                                                                                                                                                                                                                                   | Accepta                                                                                                                         | ble                                                                                                                 | Permanent waterbar                                                                                                                                                                                                                                                                                                                                                   |                                                                                                                                                          |                                                                              |  |
| Level Spreader                                                                                                                                                                                                                                                                                                                                                                                                                                                                          | Accepta                                                                                                                         | ble                                                                                                                 |                                                                                                                                                                                                                                                                                                                                                                      |                                                                                                                                                          |                                                                              |  |
|                                                                                                                                                                                                                                                                                                                                                                                                                                                                                         |                                                                                                                                 |                                                                                                                     |                                                                                                                                                                                                                                                                                                                                                                      |                                                                                                                                                          |                                                                              |  |
|                                                                                                                                                                                                                                                                                                                                                                                                                                                                                         |                                                                                                                                 |                                                                                                                     |                                                                                                                                                                                                                                                                                                                                                                      |                                                                                                                                                          |                                                                              |  |
|                                                                                                                                                                                                                                                                                                                                                                                                                                                                                         |                                                                                                                                 |                                                                                                                     |                                                                                                                                                                                                                                                                                                                                                                      |                                                                                                                                                          |                                                                              |  |
|                                                                                                                                                                                                                                                                                                                                                                                                                                                                                         |                                                                                                                                 |                                                                                                                     |                                                                                                                                                                                                                                                                                                                                                                      |                                                                                                                                                          |                                                                              |  |
|                                                                                                                                                                                                                                                                                                                                                                                                                                                                                         |                                                                                                                                 |                                                                                                                     |                                                                                                                                                                                                                                                                                                                                                                      |                                                                                                                                                          |                                                                              |  |
| 7. Identify all remedial measures that h                                                                                                                                                                                                                                                                                                                                                                                                                                                | ave bee                                                                                                                         | en taken s                                                                                                          | since the previous inspection was                                                                                                                                                                                                                                                                                                                                    | conducted.                                                                                                                                               |                                                                              |  |
|                                                                                                                                                                                                                                                                                                                                                                                                                                                                                         |                                                                                                                                 |                                                                                                                     |                                                                                                                                                                                                                                                                                                                                                                      |                                                                                                                                                          |                                                                              |  |
| Comments (Reference above questions                                                                                                                                                                                                                                                                                                                                                                                                                                                     | s as app                                                                                                                        | ropriate.                                                                                                           | )                                                                                                                                                                                                                                                                                                                                                                    |                                                                                                                                                          |                                                                              |  |
| Routine SWPPP inspection covered ROW a Conditions were icy and snow covered. That permanent waterbars and level spreaders w S-GH7. Super silt fence fabric had been known quickly. Item called out on Norm Kitchen's of debris, Flanders Road had been recently placenstruction entrances (RCEs) were in good Dillons Mill and Wades Gap road crossing; (Dillons Mill). No observable changes noted 13253+00) or at Sta. No. 13222+00. Cows and to weather conditions. No additional en | and acce<br>awed rain<br>vere in ac<br>ocked do<br>daily repo<br>owed and<br>d condition<br>no groun<br>I at the sl<br>noted in | ss roads to a gauge at coeptable own by snoort. Access d was much on. Perimend disturbation lip location field near | between station number (Sta. No.) 13 Cahas read 0.6 inches. Permanently condition. No ROW impacts were no ow on the GAS of S-GH7, reported is a roads and public road crossings we ddy. Entire ROW was covered with a leter controls were functioning acceptance has occurred between Sta. No. on on the coming in side of Flanders RMVP-AR-29 and MVP-FR-292.02. So | restored ROW wated at S-D8, S-D10 sue to PPL, PPL re clean of ROW s layer of snow. Roably. ROW stable to Sta. Noad crossing (Sta. ome areas had limited. | as stable, and o, S-II4, or epaired item ediment and ck petween No. 13197+25 |  |
| Note: It is a condition of National Polluta                                                                                                                                                                                                                                                                                                                                                                                                                                             | ant Disc                                                                                                                        | harge Fli                                                                                                           | mination System and Frosion and                                                                                                                                                                                                                                                                                                                                      | d Sediment perm                                                                                                                                          | its that a                                                                   |  |