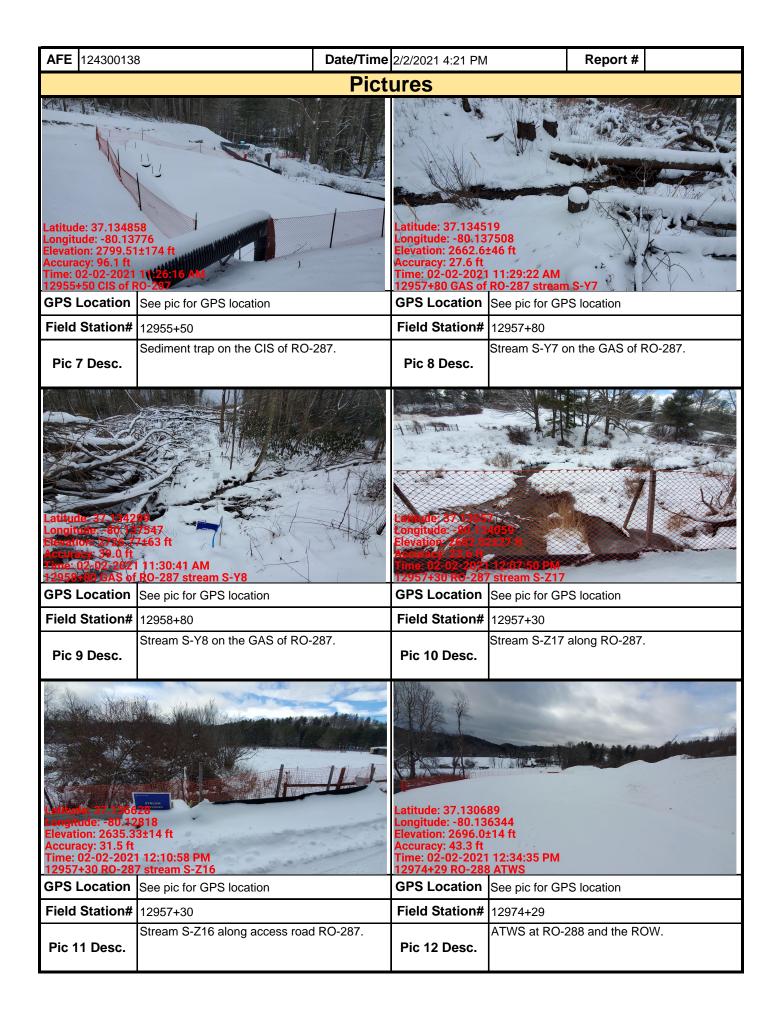

| ant Dis                                 | charge Eli      | mination System and Erosion and    | d Sediment perm       | its that a       |  |  |  |  |

maintenance program be conducted to provide for the operation and maintenance of all BMPs to be inspected on a weekly basis and after each stormwater event. Please list in the space provided comments to note if repairs or replacement are needed or have been made for BMPs as a result of the inspection. Failure to conduct the required inspection may result in permit suspension or the imposition of civil penalties. If supplemental monitoring is required

as part of a permit condition this form may be used to meet those monitoring requirements.







| Moun                                                                                                                                                                                       | V     | ain<br>Valley | Visual Site Inspection Report |                     |                |              |              |              |                |                  |       |              |
|--------------------------------------------------------------------------------------------------------------------------------------------------------------------------------------------|-------|---------------|-------------------------------|---------------------|----------------|--------------|--------------|--------------|----------------|------------------|-------|--------------|
| Project Nan