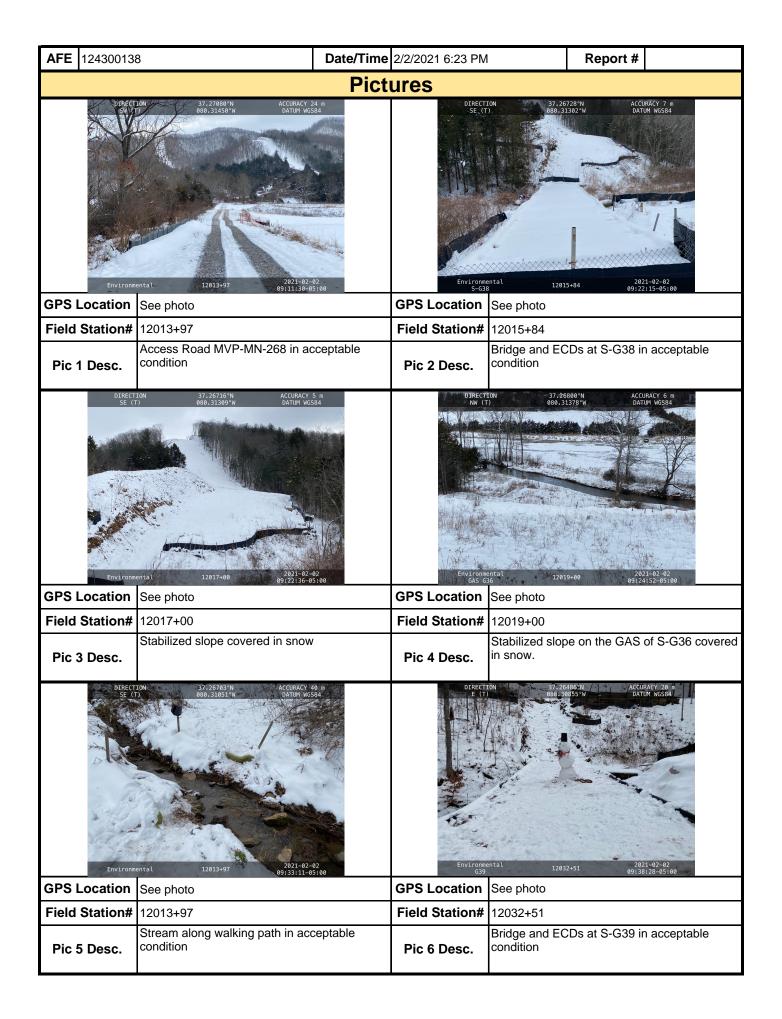

| d Sediment perm                                                                    | its that a                              |

maintenance program be conducted to provide for the operation and maintenance of all BMPs to be inspected on a weekly basis and after each stormwater event. Please list in the space provided comments to note if repairs or replacement are needed or have been made for BMPs as a result of the inspection. Failure to conduct the required inspection may result in permit suspension or the imposition of civil penalties. If supplemental monitoring is required

as part of a permit condition this form may be used to meet those monitoring requirements.



| <b>AFE</b> 124300138 | 8 Date                                                                              | <b>e/Time</b> 2/2/2021 6:23 PM | Report #                                                                                      |
|----------------------|-------------------------------------------------------------------------------------|--------------------------------|-----------------------------------------------------------------------------------------------|
|                      |                                                                                     | Pictures                       |                                                                                               |
| DIRECTION<br>N (T)   | 37. 26489*N ACCURACY 9 m DATUM W6584  12037+51 2021-0