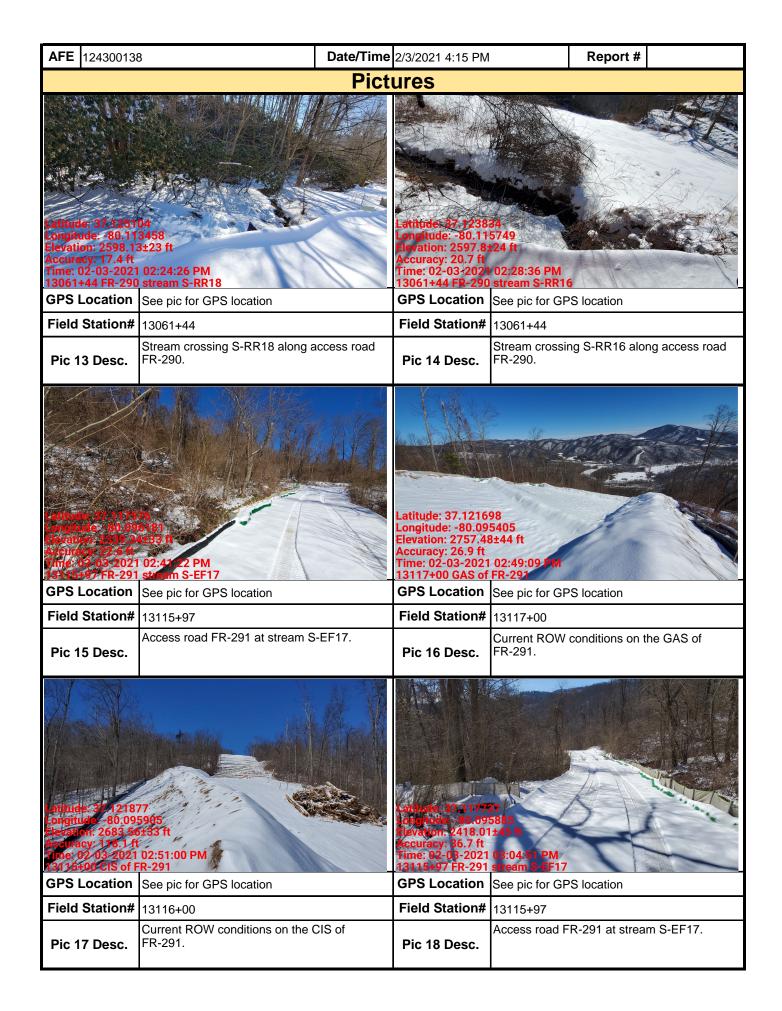

| Moun                                                                                                                                                                                                                                                                                                      | V     | ain<br>Valley |              | Visual Site Inspection Report |                         |              |              |                 |              |       |            |                  |
|-----------------------------------------------------------------------------------------------------------------------------------------------------------------------------------------------------------------------------------------------------------------------------------------------------------|-------|---------------|--------------|-------------------------------|-------------------------|--------------|--------------|-----------------|--------------|-------|------------|------------------|
| Project Nan                                                                                                                                                                                                                                                                                               | ne    | H-600 Pipe    | line Sprea   | d H                           | Α                       | FE 124300    | )138         | Spr             | ead          | H-60  | 00 Pipelir | e Spread H       |
| Contract                                                                                                                                                                                                                                                                                                  | or    | Precision     |              |                               |                         | •            |              | Repo            | ort#         | 1960  | 00         |                  |
| Inspect                                                                                                                                                                                                                                                                                                   | or    | Dawn Mc0      | Cullough     |                               |                         |              |              | Date/Ti         | ime          | 2/1/2 | 2021 2:54  | 1 PM             |
| Permit #                                                                                                                                                                                                                                                                                                  | ТВІ   | D             |              | Inspection                    | Туре                    | VA SWPP      |              | Station         | Begi         | in 1  | 13141+6    | 5                |
| State                                                                                                                                                                                                                                                                                                     | VA    |               |              | Inspection                    | Inspection Area Partial |              |              | Statio          | on En        | d 1   | 13316+2    | 1                |
| County                                                                                                                                                                                                                                                                                                    | Fra   | ınklin        |              | Gr                            | ound                    | Frozen       |              | Т               | Tempe        | erat  | ure (ºF)   | 37.00            |
| Municipality                                                                                                                                                                                                                                                                                              | N/A   | 4             |              | We                            | ather                   | Cloudy       |              | Rain Gauge (in) |              |       |            | 0.60             |
|                                                                                                                                                                                                                                                                                                           |       |               |              |                               |                         |              | Rain Ac      | cumulat         | tion T       | ime   | e (days)   | 1.00             |
| 1. Are the appro                                                                                                                                                                                                                                                                                          | ove   | d (stampe     | d) E&S Pla   | an and PCSM PI                | an pre                  | sent on site | e?           |                 |              |       |            | Yes              |
| 2. Are there activities occurring outside of the limits of disturbance shown on the plan drawings?  (If yes, notify the MVP Environmental Permitting Coordinator and explain in comments.)                                                                                                                |       |               |              |                               |                         | No           |              |                 |              |       |            |                  |
| 3. Is Construction sequence outlined in the construction notes of the E&S plan set or PCSM plan set being followed? (If No, notify MVP Environmental Permitting Coordinator and explain in comments.)                                                                                                     |       |               |              |                               |                         | Yes          |              |                 |              |       |            |                  |
| <ol><li>E&amp;S BMPs (<br/>is required.)</li></ol>                                                                                                                                                                                                                                                        | List  | BMPs and      | l note if in | nstalled and mair             | ntained                 | as per the   | e plan. If o | corrective      | e actic      | n is  | needed     | , a picture      |
| . ,                                                                                                                                                                                                                                                                                                       | &S I  | BMPs          |              | Compliance<br>Level           |                         | Correctiv    | e Action     |                 | Corr<br>Time |       |            | Date<br>Repaired |
| Cleanwater Divers                                                                                                                                                                                                                                                                                         | sion  | n Berm        |              | Acceptable                    |                         |              |              |                 |              |       |            |                  |
| Compost Filter So                                                                                                                                                                                                                                                                                         | ock   |               |              | Acceptable                    |                         |              |              |                 |              |       |            |                  |
| Erosion Control B                                                                                                                                                                                                                                                                                         | Blanl | ket           |              | Acceptable                    |                         |              |              |                 |              |       |            |                  |
| Equipment Bridge                                                                                                                                                                                                                                                                                          | 9     |               |              | Acceptable                    |                         |              |              |                 |              |       |            |                  |
| Rock Construction                                                                                                                                                                                                                                                                                         | n Er  | ntrance       |              | Acceptable                    |                         |              |              |                 |              |       |            |                  |
| Silt Fence (Filter I                                                                                                                                                                                                                                                                                      | Fab   | ric Fence)    |              | Acceptable                    |                         |              |              |                 |              |       |            |                  |
| Silt Fence (Reinfo                                                                                                                                                                                                                                                                                        | orce  | d Filter Fab  | ric Fence)   | Acceptable                    |                         |              |              |                 |              |       |            |                  |
| Waterbar                                                                                                                                                                                                                                                                                                  |       |               |              | Acceptable                    |                         |              |              |                 |              |       |            |                  |
| Waterbar Outlet F                                                                                                                                                                                                                                                                                         | Prote | ection        |              | Acceptable                    |                         |              |              |                 |              |       |            |                  |
| 5. Site Conditions                                                                                                                                                                                                                                                                                        |       |               |              |                               |                         |              |              |                 |              |       |            |                  |
| Is an unauthorized discharge (such as sediment, gravel, oil, HDD fluid, etc.) occurring to waters, wetlands, or beyond defined limits of disturbance resulting from earth disturbance activity or ineffective BMP? If yes, take a photo and immediately contact MVP Environmental Permitting Coordinator. |       |               |              |                               |                         |              |              |                 |              |       |            |                  |
| Have inactive dis                                                                                                                                                                                                                                                                                         | stur  | bed areas     | (stockpile   | es, final grade) be           | een sta                 | abilized per | state req    | uirement        | ts?          |       |            | Yes              |
|                                                                                                                                                                                                                                                                                                           |       |               |              | th appropriate BI             |                         | •            |              |                 |              |       |            | Yes              |
| Has a new slip/s                                                                                                                                                                                                                                                                                          | slide | been obs      | erved? (l    | f yes, complete S             | Slide R                 | eport Form   | n)           |                 |              |       |            | No               |

| <b>AFE</b> 124300138                                                                                                                                                                                                                                                                                                                                                                                                                                                                    |                                                                                                                                 | Date/Ti                                                                                                             | me 2/1/2021 2:54 PM                                                                                                                                                                                                                                                                                                                                                  | Report # 19600                                                                                                                                           |                                                                              |  |
|-----------------------------------------------------------------------------------------------------------------------------------------------------------------------------------------------------------------------------------------------------------------------------------------------------------------------------------------------------------------------------------------------------------------------------------------------------------------------------------------|---------------------------------------------------------------------------------------------------------------------------------|---------------------------------------------------------------------------------------------------------------------|----------------------------------------------------------------------------------------------------------------------------------------------------------------------------------------------------------------------------------------------------------------------------------------------------------------------------------------------------------------------|----------------------------------------------------------------------------------------------------------------------------------------------------------|------------------------------------------------------------------------------|--|
| <b>6. PCSM BMPs</b> (List BMPs and note if picture is required.)                                                                                                                                                                                                                                                                                                                                                                                                                        | installe                                                                                                                        | d and ma                                                                                                            | intained as per the plan. If corre                                                                                                                                                                                                                                                                                                                                   | ctive action is ne                                                                                                                                       | eded, a                                                                      |  |
| PCSM BMPs                                                                                                                                                                                                                                                                                                                                                                                                                                                                               | -                                                                                                                               | oliance<br>evel                                                                                                     | Corrective Action                                                                                                                                                                                                                                                                                                                                                    | Corrective Time Frame                                                                                                                                    | Date<br>Repaired                                                             |  |
| Other                                                                                                                                                                                                                                                                                                                                                                                                                                                                                   | Accepta                                                                                                                         | ble                                                                                                                 | Permanent waterbar                                                                                                                                                                                                                                                                                                                                                   |                                                                                                                                                          |                                                                              |  |
| Level Spreader                                                                                                                                                                                                                                                                                                                                                                                                                                                                          | Accepta                                                                                                                         | ble                                                                                                                 |                                                                                                                                                                                                                                                                                                                                                                      |                                                                                                                                                          |                                                                              |  |
|                                                                                                                                                                                                                                                                                                                                                                                                                                                                                         |                                                                                                                                 |                                                                                                                     |                                                                                                                                                                                                                                                                                                                                                                      |                                                                                                                                                          |                                                                              |  |
|                                                                                                                                                                                                                                                                                                                                                                                                                                                                                         |                                                                                                                                 |                                                                                                                     |                                                                                                                                                                                                                                                                                                                                                                      |                                                                                                                                                          |                                                                              |  |
|                                                                                                                                                                                                                                                                                                                                                                                                                                                                                         |                                                                                                                                 |                                                                                                                     |                                                                                                                                                                                                                                                                                                                                                                      |                                                                                                                                                          |                                                                              |  |
|                                                                                                                                                                                                                                                                                                                                                                                                                                                                                         |                                                                                                                                 |                                                                                                                     |                                                                                                                                                                                                                                                                                                                                                                      |                                                                                                                                                          |                                                                              |  |
|                                                                                                                                                                                                                                                                                                                                                                                                                                                                                         |                                                                                                                                 |                                                                                                                     |                                                                                                                                                                                                                                                                                                                                                                      |                                                                                                                                                          |                                                                              |  |
| 7. Identify all remedial measures that h                                                                                                                                                                                                                                                                                                                                                                                                                                                | ave bee                                                                                                                         | en taken s                                                                                                          | since the previous inspection was                                                                                                                                                                                                                                                                                                                                    | conducted.                                                                                                                                               |                                                                              |  |
|                                                                                                                                                                                                                                                                                                                                                                                                                                                                                         |                                                                                                                                 |                                                                                                                     |                                                                                                                                                                                                                                                                                                                                                                      |                                                                                                                                                          |                                                                              |  |
| Comments (Reference above questions                                                                                                                                                                                                                                                                                                                                                                                                                                                     | s as app                                                                                                                        | ropriate.                                                                                                           | )                                                                                                                                                                                                                                                                                                                                                                    |                                                                                                                                                          |                                                                              |  |
| Routine SWPPP inspection covered ROW a Conditions were icy and snow covered. That permanent waterbars and level spreaders w S-GH7. Super silt fence fabric had been known quickly. Item called out on Norm Kitchen's of debris, Flanders Road had been recently placenstruction entrances (RCEs) were in good Dillons Mill and Wades Gap road crossing; (Dillons Mill). No observable changes noted 13253+00) or at Sta. No. 13222+00. Cows and to weather conditions. No additional en | and acce<br>awed rain<br>vere in ac<br>ocked do<br>daily repo<br>owed and<br>d condition<br>no groun<br>I at the sl<br>noted in | ss roads to a gauge at coeptable own by snoort. Access d was much on. Perimend disturbation lip location field near | between station number (Sta. No.) 13 Cahas read 0.6 inches. Permanently condition. No ROW impacts were no ow on the GAS of S-GH7, reported is a roads and public road crossings we ddy. Entire ROW was covered with a leter controls were functioning acceptance has occurred between Sta. No. on on the coming in side of Flanders RMVP-AR-29 and MVP-FR-292.02. So | restored ROW wated at S-D8, S-D10 sue to PPL, PPL re clean of ROW s layer of snow. Roably. ROW stable to Sta. Noad crossing (Sta. ome areas had limited. | as stable, and o, S-II4, or epaired item ediment and ck petween No. 13197+25 |  |
| Note: It is a condition of National Polluta                                                                                                                                                                                                                                                                                                                                                                                                                                             | ant Disc                                                                                                                        | harge Fli                                                                                                           | mination System and Frosion and                                                                                                                                                                                                                                                                                                                                      | d Sediment perm                                                                                                                                          | its that a                                                                   |  |