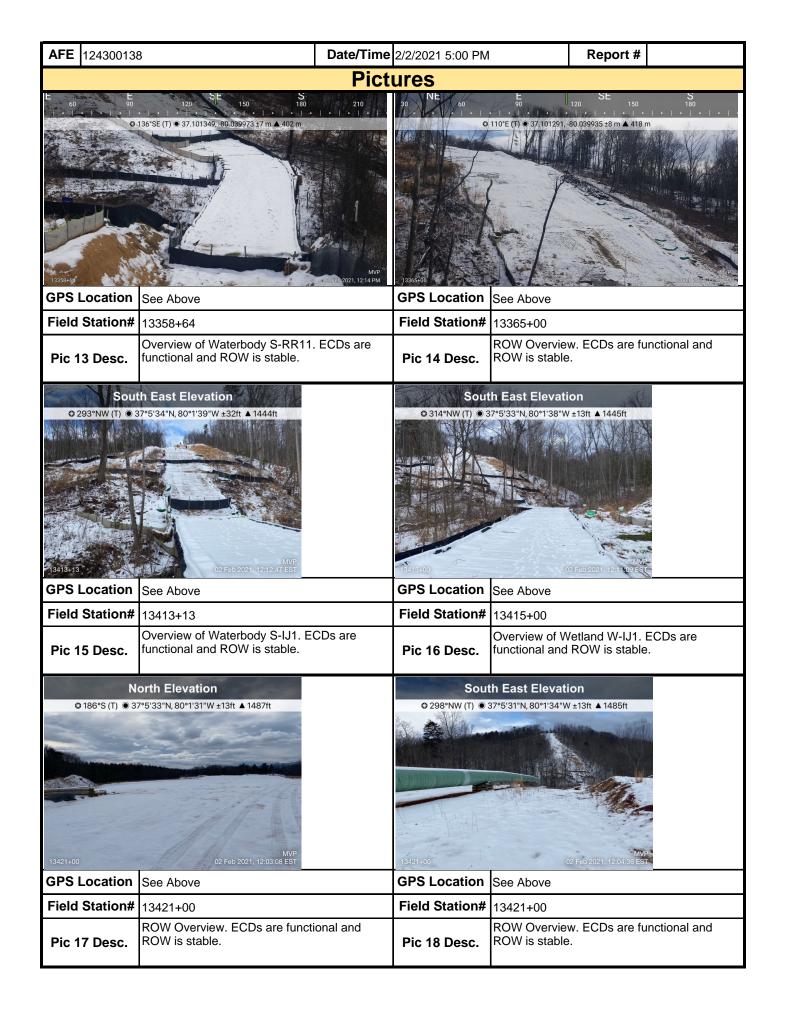

| Overview of Waterbody S-RR09. functional and ROW is stable.            | ECDs are  | Pic 12 Desc.                            | Overview of private road crossing ROW. ECDs are functional and ROW is stable. |



| Moun                                                                                                                                                                                                                                                                                                                                                        | V    | ain<br>Valley | ley visual Site inspection Report           |                                      |         |              |              |            |                              |                  |       |              |
|-------------------------------------------------------------------------------------------------------------------------------------------------------------------------------------------------------------------