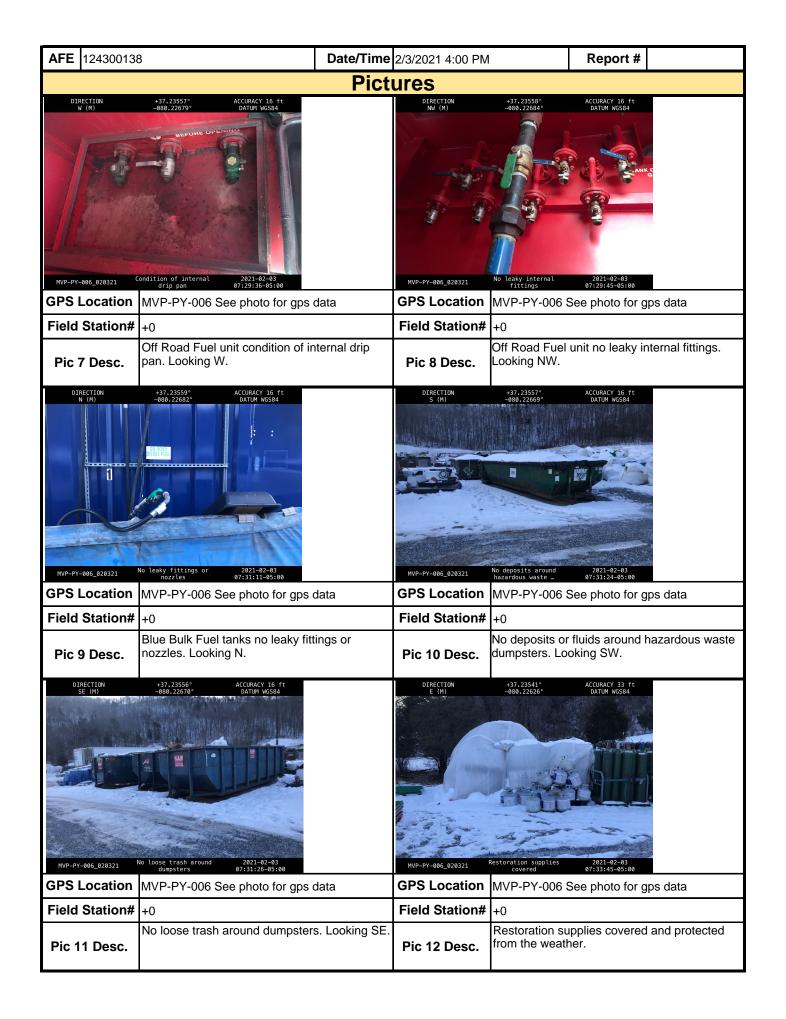

the posted project documents at the main entrance of the yard. No other environmental issues were noted during today's inspection.

**Note:** It is a condition of National Pollutant Discharge Elimination System and Erosion and Sediment permits that a maintenance program be conducted to provide for the operation and maintenance of all BMPs to be inspected on a weekly basis and after each stormwater event. Please list in the space provided comments to note if repairs or replacement are needed or have been made for BMPs as a result of the inspection. Failure to conduct the required inspection may result in permit suspension or the imposition of civil penalties. If supplemental monitoring is required as part of a permit condition this form may be used to meet those monitoring requirements.





| <b>AFE</b> 124300138 | }                 | Date/Time 2/3/2021 4:00 PM |           | Report # |  |
|----------------------|-------------------|----------------------------|-----------|----------|--|
|                      |                   | <b>Pictures</b>            |           |          |  |
|                      | Insert image here |                            | Insert im | age here |  |
| GPS Location         |                   | GPS Location               |           |          |  |
| Field Station#       |                   | Field Station#             |           |          |  |
| Pic 13 Desc.         |                   | Pic 14 Desc.               |           |          |  |
|                      | Insert image here |                            | Insert im | age here |