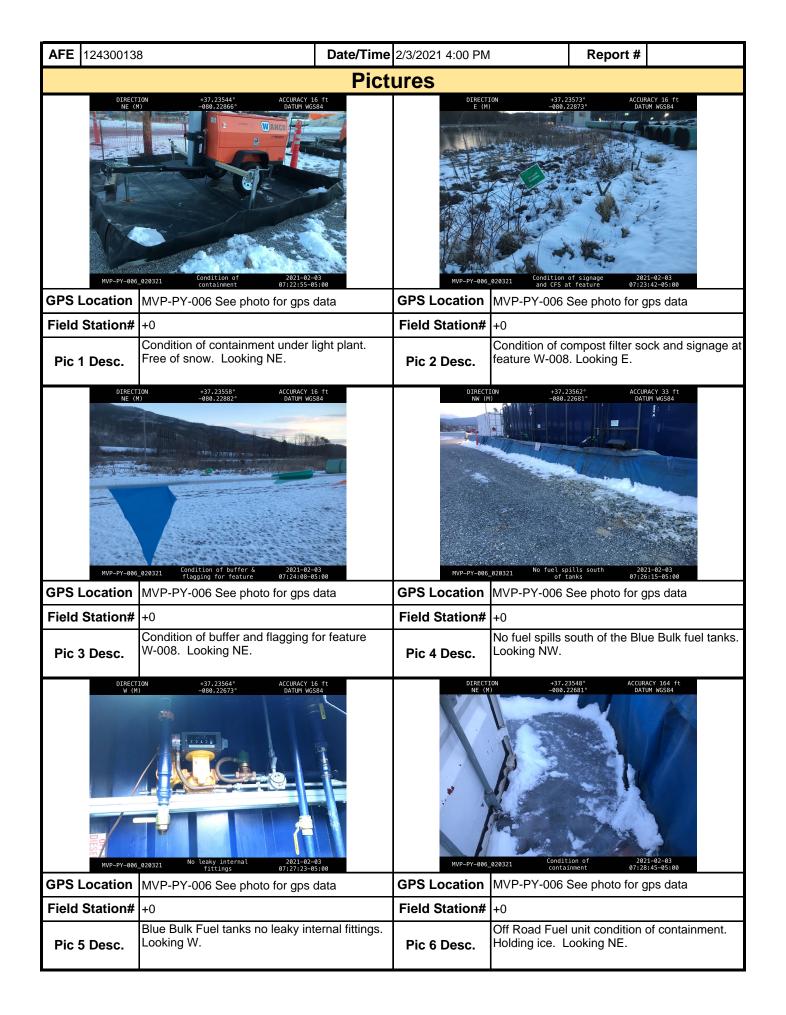

f the posted project documents at the main entrance of the yard. No other environmental issues were noted during today's inspection.

**Note:** It is a condition of National Pollutant Discharge Elimination System and Erosion and Sediment permits that a maintenance program be conducted to provide for the operation and maintenance of all BMPs to be inspected on a weekly basis and after each stormwater event. Please list in the space provided comments to note if repairs or replacement are needed or have been made for BMPs as a result of the inspection. Failure to conduct the required inspection may result in permit suspension or the imposition of civil penalties. If supplemental monitoring is required as part of a permit condition this form may be used to meet those monitoring requirements.





| <b>AFE</b> 124300138 | }                 | Date/Time 2/3/2021 4:00 PM |           | Report # |  |
|----------------------|-------------------|----------------------------|-----------|----------|--|
|                      |                   | <b>Pictures</b>            |           |          |  |
|                      | Insert image here |                            | Insert im | age here |  |
| GPS Location         |                   | GPS Location               |           |          |  |
| Field Station#       |                   | Field Station#             |           |          |  |
| Pic 13 Desc.         |                   | Pic 14 Desc.               |           |          |  |
|                      | Insert image here |                            | Insert im | age here |