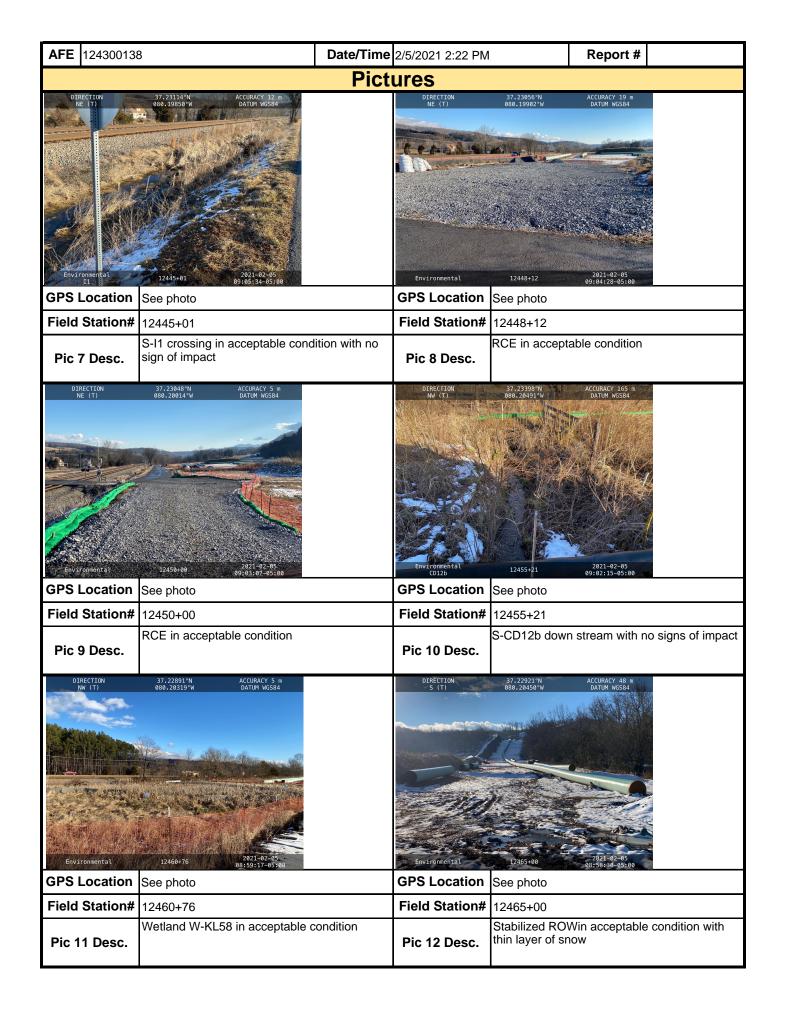

| Moun                                                                                                                                                                                                                                                                                                      | V     | ain<br>Valley |              | Visual Site Inspection Report |                         |              |              |                 |              |       |            |                  |
|-----------------------------------------------------------------------------------------------------------------------------------------------------------------------------------------------------------------------------------------------------------------------------------------------------------|-------|---------------|--------------|-------------------------------|-------------------------|--------------|--------------|-----------------|--------------|-------|------------|------------------|
| Project Nan                                                                                                                                                                                                                                                                                               | ne    | H-600 Pipe    | line Sprea   | d H                           | Α                       | FE 124300    | )138         | Spr             | ead          | H-60  | 00 Pipelir | e Spread H       |
| Contract                                                                                                                                                                                                                                                                                                  | or    | Precision     |              |                               |                         | •            |              | Repo            | ort#         | 1960  | 00         |                  |
| Inspect                                                                                                                                                                                                                                                                                                   | or    | Dawn Mc0      | Cullough     |                               |                         |              |              | Date/Ti         | ime          | 2/1/2 | 2021 2:54  | 1 PM             |
| Permit #                                                                                                                                                                                                                                                                                                  | ТВІ   | D             |              | Inspection                    | Туре                    | VA SWPP      |              | Station         | Begi         | in 1  | 13141+6    | 5                |
| State                                                                                                                                                                                                                                                                                                     | VA    |               |              | Inspection                    | Inspection Area Partial |              |              | Statio          | on En        | d 1   | 13316+2    | 1                |
| County                                                                                                                                                                                                                                                                                                    | Fra   | ınklin        |              | Gr                            | ound                    | Frozen       |              | Т               | Tempe        | erat  | ure (ºF)   | 37.00            |
| Municipality                                                                                                                                                                                                                                                                                              | N/A   | 4             |              | We                            | ather                   | Cloudy       |              | Rain Gauge (in) |              |       |            | 0.60             |
|                                                                                                                                                                                                                                                                                                           |       |               |              |                               |                         |              | Rain Ac      | cumulat         | tion T       | ime   | e (days)   | 1.00             |
| 1. Are the appro                                                                                                                                                                                                                                                                                          | ove   | d (stampe     | d) E&S Pla   | an and PCSM PI                | an pre                  | sent on site | e?           |                 |              |       |            | Yes              |
| 2. Are there activities occurring outside of the limits of disturbance shown on the plan drawings?  (If yes, notify the MVP Environmental Permitting Coordinator and explain in comments.)                                                                                                                |       |               |              |                               |                         | No           |              |                 |              |       |            |                  |
| 3. Is Construction sequence outlined in the construction notes of the E&S plan set or PCSM plan set being followed? (If No, notify MVP Environmental Permitting Coordinator and explain in comments.)                                                                                                     |       |               |              |                               |                         | Yes          |              |                 |              |       |            |                  |
| <ol><li>E&amp;S BMPs (<br/>is required.)</li></ol>                                                                                                                                                                                                                                                        | List  | BMPs and      | l note if in | nstalled and mair             | ntained                 | as per the   | e plan. If o | corrective      | e actic      | n is  | needed     | , a picture      |
| . ,                                                                                                                                                                                                                                                                                                       | &S I  | BMPs          |              | Compliance<br>Level           |                         | Correctiv    | e Action     |                 | Corr<br>Time |       |            | Date<br>Repaired |
| Cleanwater Divers                                                                                                                                                                                                                                                                                         | sion  | n Berm        |              | Acceptable                    |                         |              |              |                 |              |       |            |                  |
| Compost Filter So                                                                                                                                                                                                                                                                                         | ock   |               |              | Acceptable                    |                         |              |              |                 |              |       |            |                  |
| Erosion Control B                                                                                                                                                                                                                                                                                         | Blanl | ket           |              | Acceptable                    |                         |              |              |                 |              |       |            |                  |
| Equipment Bridge                                                                                                                                                                                                                                                                                          | 9     |               |              | Acceptable                    |                         |              |              |                 |              |       |            |                  |
| Rock Construction                                                                                                                                                                                                                                                                                         | n Er  | ntrance       |              | Acceptable                    |                         |              |              |                 |              |       |            |                  |
| Silt Fence (Filter I                                                                                                                                                                                                                                                                                      | Fab   | ric Fence)    |              | Acceptable                    |                         |              |              |                 |              |       |            |                  |
| Silt Fence (Reinfo                                                                                                                                                                                                                                                                                        | orce  | d Filter Fab  | ric Fence)   | Acceptable                    |                         |              |              |                 |              |       |            |                  |
| Waterbar                                                                                                                                                                                                                                                                                                  |       |               |              | Acceptable                    |                         |              |              |                 |              |       |            |                  |
| Waterbar Outlet F                                                                                                                                                                                                                                                                                         | Prote | ection        |              | Acceptable                    |                         |              |              |                 |              |       |            |                  |
| 5. Site Conditions                                                                                                                                                                                                                                                                                        |       |               |              |                               |                         |              |              |                 |              |       |            |                  |
| Is an unauthorized discharge (such as sediment, gravel, oil, HDD fluid, etc.) occurring to waters, wetlands, or beyond defined limits of disturbance resulting from earth disturbance activity or ineffective BMP? If yes, take a photo and immediately contact MVP Environmental Permitting Coordinator. |       |               |              |                               |                         |              |              |                 |              |       |            |                  |
| Have inactive dis                                                                                                                                                                                                                                                                                         | stur  | bed areas     | (stockpile   | es, final grade) be           | een sta                 | abilized per | state req    | uirement        | ts?          |       |            | Yes              |
|                                                                                                                                                                                                                                                                                                           |       |               |              | th appropriate BI             |                         | •            |              |                 |              |       |            | Yes              |
| Has a new slip/s                                                                                                                                                                                                                                                                                          | slide | been obs      | erved? (l    | f yes, complete S             | Slide R                 | eport Form   | n)           |                 |              |       |            | No               |

| <b>AFE</b> 124300138                                                                                                                                                                                                                                                                                                                                                                                                                                                                    |                                                                                                                                 | Date/Ti                                                                                                             | me 2/1/2021 2:54 PM                                                                                                                                                                                                                                                                                                                                                  | Report # 19600                                                                                                                                           |                                                                              |  |
|-----------------------------------------------------------------------------------------------------------------------------------------------------------------------------------------------------------------------------------------------------------------------------------------------------------------------------------------------------------------------------------------------------------------------------------------------------------------------------------------|---------------------------------------------------------------------------------------------------------------------------------|---------------------------------------------------------------------------------------------------------------------|----------------------------------------------------------------------------------------------------------------------------------------------------------------------------------------------------------------------------------------------------------------------------------------------------------------------------------------------------------------------|----------------------------------------------------------------------------------------------------------------------------------------------------------|------------------------------------------------------------------------------|--|
| <b>6. PCSM BMPs</b> (List BMPs and note if picture is required.)                                                                                                                                                                                                                                                                                                                                                                                                                        | installe                                                                                                                        | d and ma                                                                                                            | intained as per the plan. If corre                                                                                                                                                                                                                                                                                                                                   | ctive action is ne                                                                                                                                       | eded, a                                                                      |  |
| PCSM BMPs                                                                                                                                                                                                                                                                                                                                                                                                                                                                               | -                                                                                                                               | oliance<br>evel                                                                                                     | Corrective Action                                                                                                                                                                                                                                                                                                                                                    | Corrective Time Frame                                                                                                                                    | Date<br>Repaired                                                             |  |
| Other                                                                                                                                                                                                                                                                                                                                                                                                                                                                                   | Accepta                                                                                                                         | ble                                                                                                                 | Permanent waterbar                                                                                                                                                                                                                                                                                                                                                   |                                                                                                                                                          |                                                                              |  |
| Level Spreader                                                                                                                                                                                                                                                                                                                                                                                                                                                                          | Accepta                                                                                                                         | ble                                                                                                                 |                                                                                                                                                                                                                                                                                                                                                                      |                                                                                                                                                          |                                                                              |  |
|                                                                                                                                                                                                                                                                                                                                                                                                                                                                                         |                                                                                                                                 |                                                                                                                     |                                                                                                                                                                                                                                                                                                                                                                      |                                                                                                                                                          |                                                                              |  |
|                                                                                                                                                                                                                                                                                                                                                                                                                                                                                         |                                                                                                                                 |                                                                                                                     |                                                                                                                                                                                                                                                                                                                                                                      |                                                                                                                                                          |                                                                              |  |
|                                                                                                                                                                                                                                                                                                                                                                                                                                                                                         |                                                                                                                                 |                                                                                                                     |                                                                                                                                                                                                                                                                                                                                                                      |                                                                                                                                                          |                                                                              |  |
|                                                                                                                                                                                                                                                                                                                                                                                                                                                                                         |                                                                                                                                 |                                                                                                                     |                                                                                                                                                                                                                                                                                                                                                                      |                                                                                                                                                          |                                                                              |  |
|                                                                                                                                                                                                                                                                                                                                                                                                                                                                                         |                                                                                                                                 |                                                                                                                     |                                                                                                                                                                                                                                                                                                                                                                      |                                                                                                                                                          |                                                                              |  |
| 7. Identify all remedial measures that h                                                                                                                                                                                                                                                                                                                                                                                                                                                | ave bee                                                                                                                         | en taken s                                                                                                          | since the previous inspection was                                                                                                                                                                                                                                                                                                                                    | conducted.                                                                                                                                               |                                                                              |  |
|                                                                                                                                                                                                                                                                                                                                                                                                                                                                                         |                                                                                                                                 |                                                                                                                     |                                                                                                                                                                                                                                                                                                                                                                      |                                                                                                                                                          |                                                                              |  |
| Comments (Reference above questions                                                                                                                                                                                                                                                                                                                                                                                                                                                     | s as app                                                                                                                        | ropriate.                                                                                                           | )                                                                                                                                                                                                                                                                                                                                                                    |                                                                                                                                                          |                                                                              |  |
| Routine SWPPP inspection covered ROW a Conditions were icy and snow covered. That permanent waterbars and level spreaders w S-GH7. Super silt fence fabric had been known quickly. Item called out on Norm Kitchen's of debris, Flanders Road had been recently placenstruction entrances (RCEs) were in good Dillons Mill and Wades Gap road crossing; (Dillons Mill). No observable changes noted 13253+00) or at Sta. No. 13222+00. Cows and to weather conditions. No additional en | and acce<br>awed rain<br>vere in ac<br>ocked do<br>daily repo<br>owed and<br>d condition<br>no groun<br>I at the sl<br>noted in | ss roads to a gauge at coeptable own by snoort. Access d was much on. Perimend disturbation lip location field near | between station number (Sta. No.) 13 Cahas read 0.6 inches. Permanently condition. No ROW impacts were no ow on the GAS of S-GH7, reported is a roads and public road crossings we ddy. Entire ROW was covered with a leter controls were functioning acceptance has occurred between Sta. No. on on the coming in side of Flanders RMVP-AR-29 and MVP-FR-292.02. So | restored ROW wated at S-D8, S-D10 sue to PPL, PPL re clean of ROW s layer of snow. Roably. ROW stable to Sta. Noad crossing (Sta. ome areas had limited. | as stable, and o, S-II4, or epaired item ediment and ck petween No. 13197+25 |  |
| Note: It is a condition of National Polluta                                                                                                                                                                                                                                                                                                                                                                                                                                             | ant Disc                                                                                                                        | harge Fli                                                                                                           | mination System and Frosion and                                                                                                                                                                                                                                                                                                                                      | d Sediment perm                                                                                                                                          | its that a                                                                   |  |