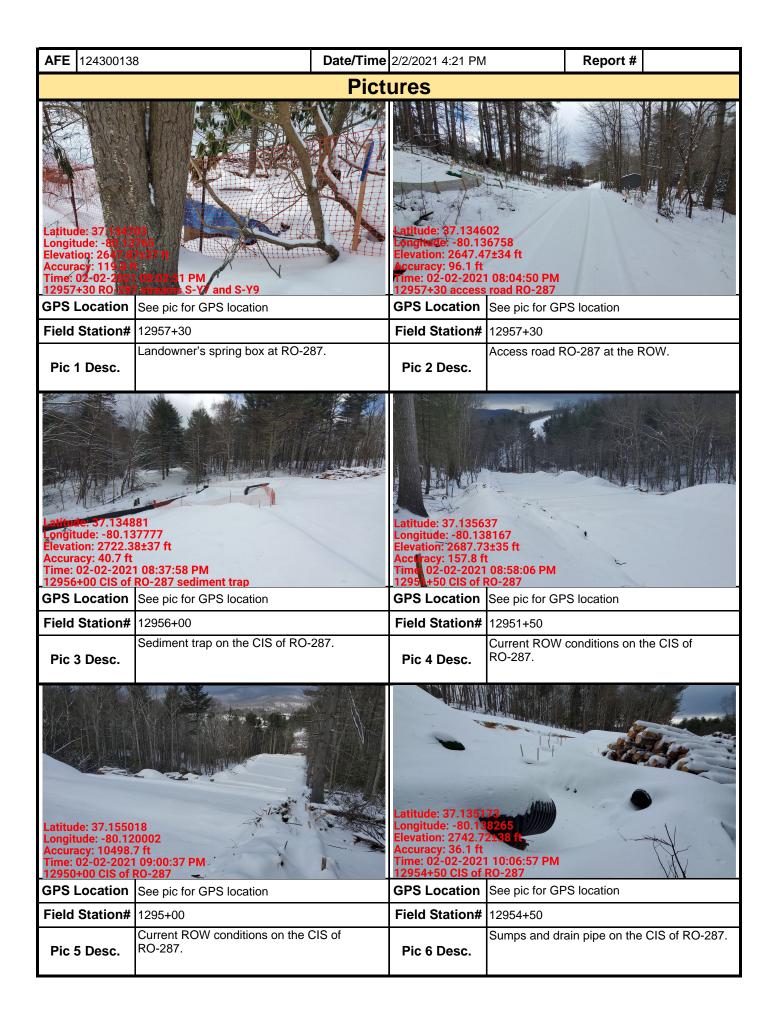

| ant Dis                                 | charge Eli      | mination System and Erosion and    | d Sediment perm       | its that a       |  |  |  |  |

maintenance program be conducted to provide for the operation and maintenance of all BMPs to be inspected on a weekly basis and after each stormwater event. Please list in the space provided comments to note if repairs or replacement are needed or have been made for BMPs as a result of the inspection. Failure to conduct the required inspection may result in permit suspension or the imposition of civil penalties. If supplemental monitoring is required

as part of a permit condition this form may be used to meet those monitoring requirements.







| Moun                                                                                                                                                                                       | V     | ain<br>Valley | Visual Site Inspection Report |                     |                |              |              |              |                |                  |       |              |
|--------------------------------------------------------------------------------------------------------------------------------------------------------------------------------------------|-------|---------------|-------------------------------|---------------------|----------------|--------------|--------------|--------------|----------------|------------------|-------|--------------|
| Project Nan