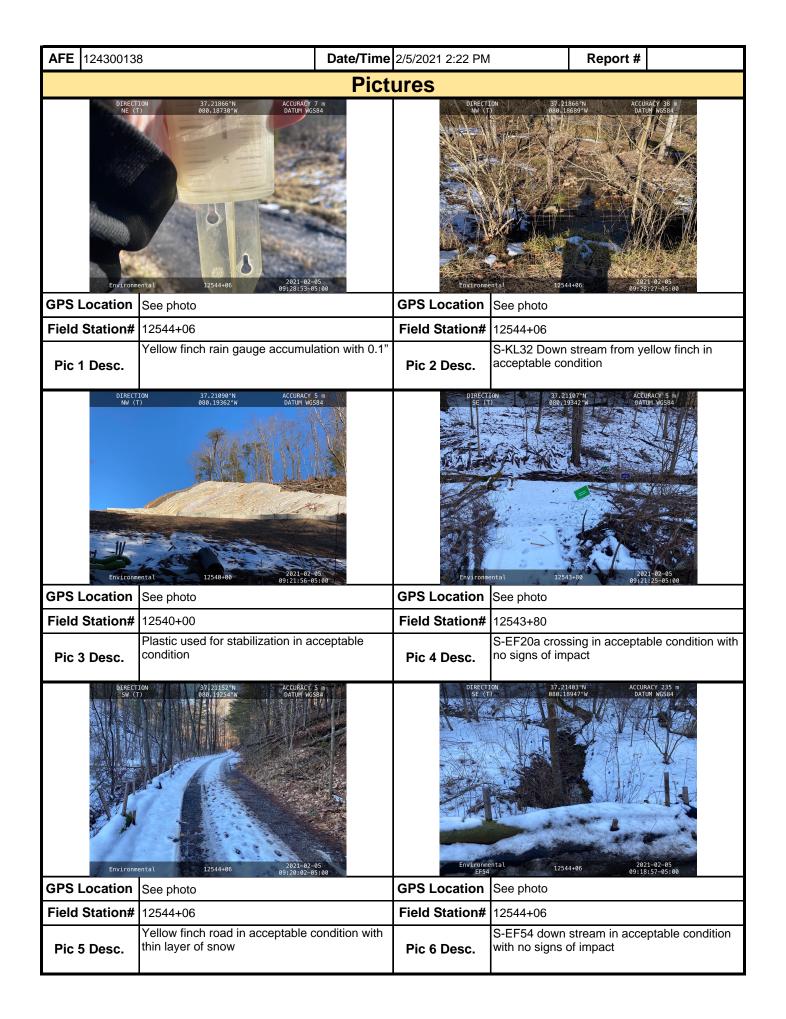

| Moun                                                                                                                                                                                                                                                                                                      | V     | ain<br>Valley |              | Visual Site Inspection Report |                         |              |              |                 |              |       |            |                  |
|-----------------------------------------------------------------------------------------------------------------------------------------------------------------------------------------------------------------------------------------------------------------------------------------------------------|-------|---------------|--------------|-------------------------------|-------------------------|--------------|--------------|-----------------|--------------|-------|------------|------------------|
| Project Nan                                                                                                                                                                                                                                                                                               | ne    | H-600 Pipe    | line Sprea   | d H                           | Α                       | FE 124300    | )138         | Spr             | ead          | H-60  | 00 Pipelir | e Spread H       |
| Contract                                                                                                                                                                                                                                                                                                  | or    | Precision     |              |                               |                         | •            |              | Repo            | ort#         | 1960  | 00         |                  |
| Inspect                                                                                                                                                                                                                                                                                                   | or    | Dawn Mc0      | Cullough     |                               |                         |              |              | Date/Ti         | ime          | 2/1/2 | 2021 2:54  | 1 PM             |
| Permit #                                                                                                                                                                                                                                                                                                  | ТВІ   | D             |              | Inspection                    | Туре                    | VA SWPP      |              | Station         | Begi         | in 1  | 13141+6    | 5                |
| State                                                                                                                                                                                                                                                                                                     | VA    |               |              | Inspection                    | Inspection Area Partial |              |              | Statio          | on En        | d 1   | 13316+2    | 1                |
| County                                                                                                                                                                                                                                                                                                    | Fra   | ınklin        |              | Gr                            | ound                    | Frozen       |              | Т               | Tempe        | erat  | ure (ºF)   | 37.00            |
| Municipality                                                                                                                                                                                                                                                                                              | N/A   | 4             |              | We                            | ather                   | Cloudy       |              | Rain Gauge (in) |              |       |            | 0.60             |
|                                                                                                                                                                                                                                                                                                           |       |               |              |                               |                         |              | Rain Ac      | cumulat         | tion T       | ime   | e (days)   | 1.00             |
| 1. Are the appro                                                                                                                                                                                                                                                                                          | ove   | d (stampe     | d) E&S Pla   | an and PCSM PI                | an pre                  | sent on site | e?           |                 |              |       |            | Yes              |
| 2. Are there activities occurring outside of the limits of disturbance shown on the plan drawings?  (If yes, notify the MVP Environmental Permitting Coordinator and explain in comments.)                                                                                                                |       |               |              |                               |                         | No           |              |                 |              |       |            |                  |
| 3. Is Construction sequence outlined in the construction notes of the E&S plan set or PCSM plan set being followed? (If No, notify MVP Environmental Permitting Coordinator and explain in comments.)                                                                                                     |       |               |              |                               |                         | Yes          |              |                 |              |       |            |                  |
| <ol><li>E&amp;S BMPs (<br/>is required.)</li></ol>                                                                                                                                                                                                                                                        | List  | BMPs and      | l note if in | nstalled and mair             | ntained                 | as per the   | e plan. If o | corrective      | e actic      | n is  | needed     | , a picture      |
| . ,                                                                                                                                                                                                                                                                                                       | &S I  | BMPs          |              | Compliance<br>Level           |                         | Correctiv    | e Action     |                 | Corr<br>Time |       |            | Date<br>Repaired |
| Cleanwater Divers                                                                                                                                                                                                                                                                                         | sion  | n Berm        |              | Acceptable                    |                         |              |              |                 |              |       |            |                  |
| Compost Filter So                                                                                                                                                                                                                                                                                         | ock   |               |              | Acceptable                    |                         |              |              |                 |              |       |            |                  |
| Erosion Control B                                                                                                                                                                                                                                                                                         | Blanl | ket           |              | Acceptable                    |                         |              |              |                 |              |       |            |                  |
| Equipment Bridge                                                                                                                                                                                                                                                                                          | 9     |               |              | Acceptable                    |                         |              |              |                 |              |       |            |                  |
| Rock Construction                                                                                                                                                                                                                                                                                         | n Er  | ntrance       |              | Acceptable                    |                         |              |              |                 |              |       |            |                  |
| Silt Fence (Filter I                                                                                                                                                                                                                                                                                      | Fab   | ric Fence)    |              | Acceptable                    |                         |              |              |                 |              |       |            |                  |
| Silt Fence (Reinfo                                                                                                                                                                                                                                                                                        | orce  | d Filter Fab  | ric Fence)   | Acceptable                    |                         |              |              |                 |              |       |            |                  |
| Waterbar                                                                                                                                                                                                                                                                                                  |       |               |              | Acceptable                    |                         |              |              |                 |              |       |            |                  |
| Waterbar Outlet F                                                                                                                                                                                                                                                                                         | Prote | ection        |              | Acceptable                    |                         |              |              |                 |              |       |            |                  |
| 5. Site Conditions                                                                                                                                                                                                                                                                                        |       |               |              |                               |                         |              |              |                 |              |       |            |                  |
| Is an unauthorized discharge (such as sediment, gravel, oil, HDD fluid, etc.) occurring to waters, wetlands, or beyond defined limits of disturbance resulting from earth disturbance activity or ineffective BMP? If yes, take a photo and immediately contact MVP Environmental Permitting Coordinator. |       |               |              |                               |                         |              |              |                 |              |       |            |                  |
| Have inactive dis                                                                                                                                                                                                                                                                                         | stur  | bed areas     | (stockpile   | es, final grade) be           | een sta                 | abilized per | state req    | uirement        | ts?          |       |            | Yes              |
|                                                                                                                                                                                                                                                                                                           |       |               |              | th appropriate BI             |                         | •            |              |                 |              |       |            | Yes              |
| Has a new slip/s                                                                                                                                                                                                                                                                                          | slide | been obs      | erved? (l    | f yes, complete S             | Slide R                 | eport Form   | n)           |                 |              |       |            | No               |

| <b>AFE</b> 124300138                                                                                                                                                                                                                                                                                                                                                                                                                                                                    |                                                                                                                                 | Date/Ti                                                                                                             | me 2/1/2021 2:54 PM                                                                                                                                                                                                                                                                                                                                                  | Report # 19600                                                                                                                                           |                                                                              |  |
|-----------------------------------------------------------------------------------------------------------------------------------------------------------------------------------------------------------------------------------------------------------------------------------------------------------------------------------------------------------------------------------------------------------------------------------------------------------------------------------------|---------------------------------------------------------------------------------------------------------------------------------|---------------------------------------------------------------------------------------------------------------------|----------------------------------------------------------------------------------------------------------------------------------------------------------------------------------------------------------------------------------------------------------------------------------------------------------------------------------------------------------------------|----------------------------------------------------------------------------------------------------------------------------------------------------------|------------------------------------------------------------------------------|--|
| <b>6. PCSM BMPs</b> (List BMPs and note if picture is required.)                                                                                                                                                                                                                                                                                                                                                                                                                        | installe                                                                                                                        | d and ma                                                                                                            | intained as per the plan. If corre                                                                                                                                                                                                                                                                                                                                   | ctive action is ne                                                                                                                                       | eded, a                                                                      |  |
| PCSM BMPs                                                                                                                                                                                                                                                                                                                                                                                                                                                                               | -                                                                                                                               | oliance<br>evel                                                                                                     | Corrective Action                                                                                                                                                                                                                                                                                                                                                    | Corrective Time Frame                                                                                                                                    | Date<br>Repaired                                                             |  |
| Other                                                                                                                                                                                                                                                                                                                                                                                                                                                                                   | Accepta                                                                                                                         | ble                                                                                                                 | Permanent waterbar                                                                                                                                                                                                                                                                                                                                                   |                                                                                                                                                          |                                                                              |  |
| Level Spreader                                                                                                                                                                                                                                                                                                                                                                                                                                                                          | Accepta                                                                                                                         | ble                                                                                                                 |                                                                                                                                                                                                                                                                                                                                                                      |                                                                                                                                                          |                                                                              |  |
|                                                                                                                                                                                                                                                                                                                                                                                                                                                                                         |                                                                                                                                 |                                                                                                                     |                                                                                                                                                                                                                                                                                                                                                                      |                                                                                                                                                          |                                                                              |  |
|                                                                                                                                                                                                                                                                                                                                                                                                                                                                                         |                                                                                                                                 |                                                                                                                     |                                                                                                                                                                                                                                                                                                                                                                      |                                                                                                                                                          |                                                                              |  |
|                                                                                                                                                                                                                                                                                                                                                                                                                                                                                         |                                                                                                                                 |                                                                                                                     |                                                                                                                                                                                                                                                                                                                                                                      |                                                                                                                                                          |                                                                              |  |
|                                                                                                                                                                                                                                                                                                                                                                                                                                                                                         |                                                                                                                                 |                                                                                                                     |                                                                                                                                                                                                                                                                                                                                                                      |                                                                                                                                                          |                                                                              |  |
|                                                                                                                                                                                                                                                                                                                                                                                                                                                                                         |                                                                                                                                 |                                                                                                                     |                                                                                                                                                                                                                                                                                                                                                                      |                                                                                                                                                          |                                                                              |  |
| 7. Identify all remedial measures that h                                                                                                                                                                                                                                                                                                                                                                                                                                                | ave bee                                                                                                                         | en taken s                                                                                                          | since the previous inspection was                                                                                                                                                                                                                                                                                                                                    | conducted.                                                                                                                                               |                                                                              |  |
|                                                                                                                                                                                                                                                                                                                                                                                                                                                                                         |                                                                                                                                 |                                                                                                                     |                                                                                                                                                                                                                                                                                                                                                                      |                                                                                                                                                          |                                                                              |  |
| Comments (Reference above questions                                                                                                                                                                                                                                                                                                                                                                                                                                                     | s as app                                                                                                                        | ropriate.                                                                                                           | )                                                                                                                                                                                                                                                                                                                                                                    |                                                                                                                                                          |                                                                              |  |
| Routine SWPPP inspection covered ROW a Conditions were icy and snow covered. That permanent waterbars and level spreaders w S-GH7. Super silt fence fabric had been known quickly. Item called out on Norm Kitchen's of debris, Flanders Road had been recently placenstruction entrances (RCEs) were in good Dillons Mill and Wades Gap road crossing; (Dillons Mill). No observable changes noted 13253+00) or at Sta. No. 13222+00. Cows and to weather conditions. No additional en | and acce<br>awed rain<br>vere in ac<br>ocked do<br>daily repo<br>owed and<br>d condition<br>no groun<br>I at the sl<br>noted in | ss roads to a gauge at coeptable own by snoort. Access d was much on. Perimend disturbation lip location field near | between station number (Sta. No.) 13 Cahas read 0.6 inches. Permanently condition. No ROW impacts were no ow on the GAS of S-GH7, reported is a roads and public road crossings we ddy. Entire ROW was covered with a leter controls were functioning acceptance has occurred between Sta. No. on on the coming in side of Flanders RMVP-AR-29 and MVP-FR-292.02. So | restored ROW wated at S-D8, S-D10 sue to PPL, PPL re clean of ROW s layer of snow. Roably. ROW stable to Sta. Noad crossing (Sta. ome areas had limited. | as stable, and o, S-II4, or epaired item ediment and ck petween No. 13197+25 |  |
| Note: It is a condition of National Polluta                                                                                                                                                                                                                                                                                                                                                                                                                                             | ant Disc                                                                                                                        | harge Fli                                                                                                           | mination System and Frosion and                                                                                                                                                                                                                                                                                                                                      | d Sediment perm                                                                                                                                          | its that a                                                                   |  |