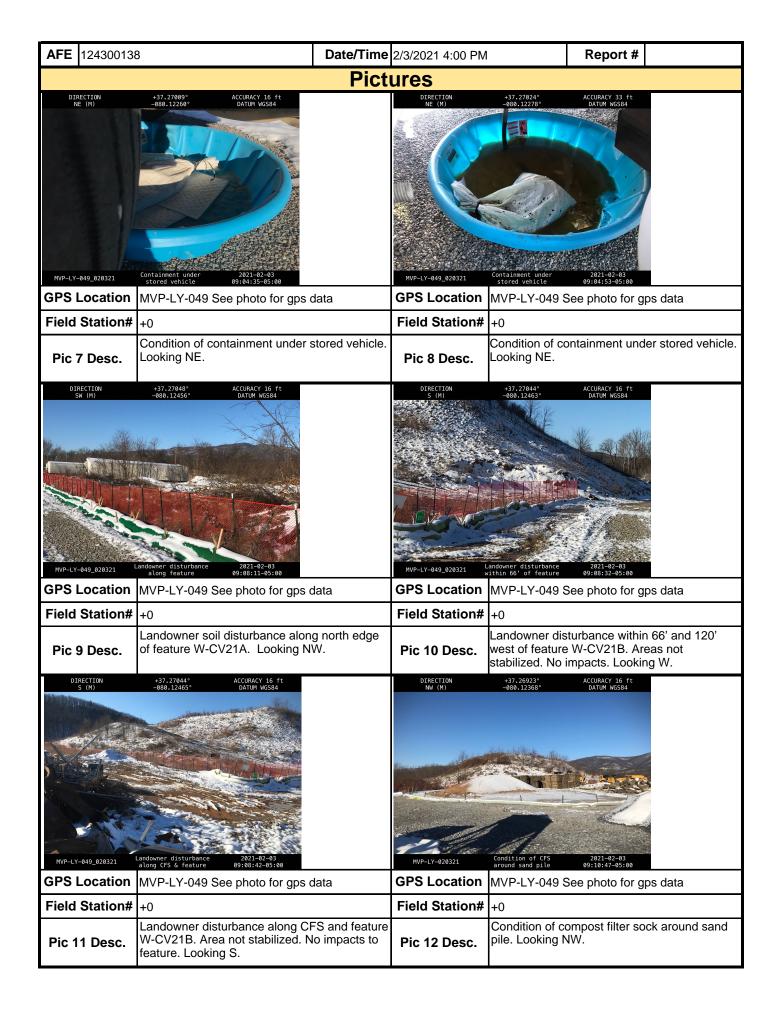

No vandalism to the equipment was noted. Security was on site. No other environmental issues were noted during today's inspection.

**Note:** It is a condition of National Pollutant Discharge Elimination System and Erosion and Sediment permits that a maintenance program be conducted to provide for the operation and maintenance of all BMPs to be inspected on a weekly basis and after each stormwater event. Please list in the space provided comments to note if repairs or replacement are needed or have been made for BMPs as a result of the inspection. Failure to conduct the required inspection may result in permit suspension or the imposition of civil penalties. If supplemental monitoring is required as part of a permit condition this form may be used to meet those monitoring requirements.





| <b>AFE</b> 124300138 | }                 | Date/Time 2/3/2021 4:00 PM |           | Report # |  |
|----------------------|-------------------|----------------------------|-----------|----------|--|
|                      |                   | <b>Pictures</b>            |           |          |  |
|                      | Insert image here |                            | Insert im | age here |  |
| GPS Location         |                   | GPS Location               |           |          |  |
| Field Station#       |                   | Field Station#             |           |          |  |
| Pic 13 Desc.         |                   | Pic 14 Desc.               |           |          |  |
|                      | Insert image here |                            | Insert im | age here |