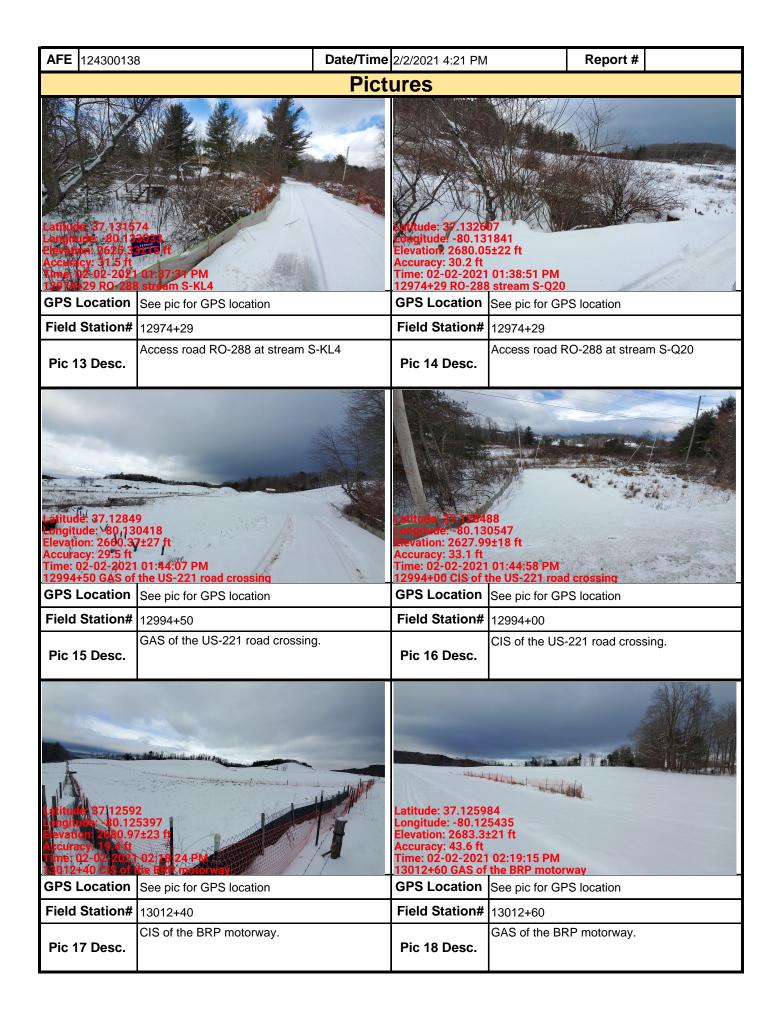

| ant Dis                                 | charge Eli      | mination System and Erosion and    | d Sediment perm       | its that a       |  |  |  |  |

maintenance program be conducted to provide for the operation and maintenance of all BMPs to be inspected on a weekly basis and after each stormwater event. Please list in the space provided comments to note if repairs or replacement are needed or have been made for BMPs as a result of the inspection. Failure to conduct the required inspection may result in permit suspension or the imposition of civil penalties. If supplemental monitoring is required

as part of a permit condition this form may be used to meet those monitoring requirements.







| Moun                                                                                                                                                                                       | V     | ain<br>Valley | Visual Site Inspection Report |                     |                |              |              |              |                |                  |       |              |
|--------------------------------------------------------------------------------------------------------------------------------------------------------------------------------------------|-------|---------------|-------------------------------|---------------------|----------------|--------------|--------------|--------------|----------------|------------------|-------|--------------|
| Project Nan