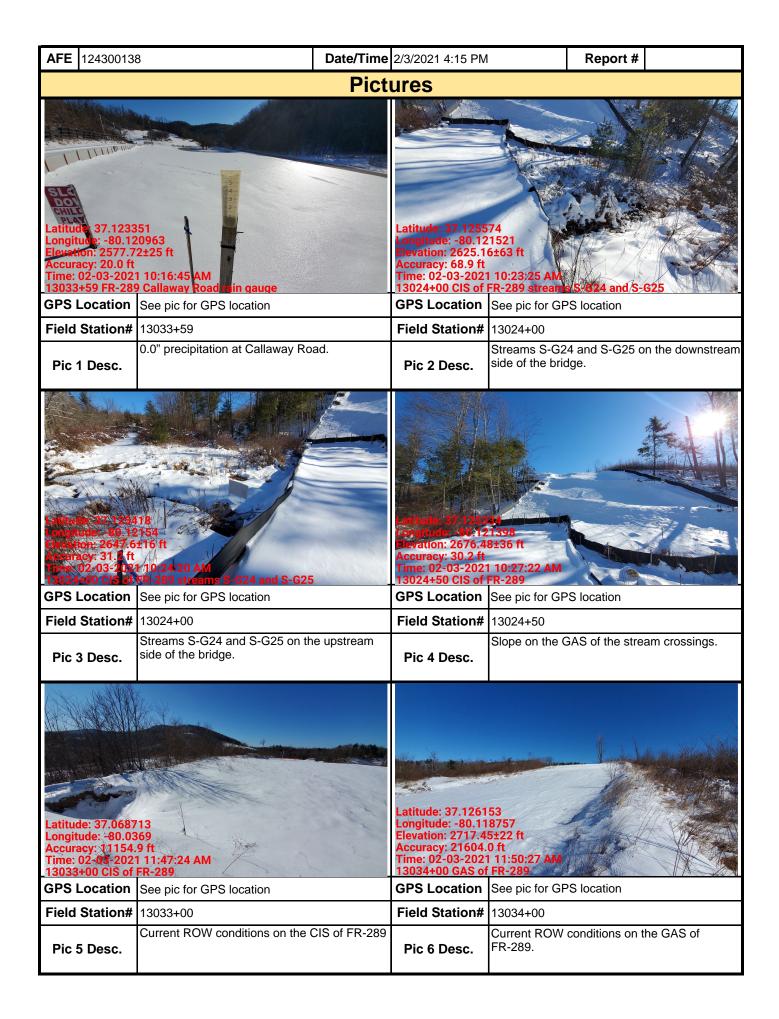

| <b>AFE</b> 124300138                                                                                                                                                                                                                                                                                                                                                                                                                                                                    |                                                                                                                                 | Date/Ti                                                                                                             | me 2/1/2021 2:54 PM                                                                                                                                                                                                                                                                                                                                                  | Report # 19600                                                                                                                                           |                                                                              |  |
|-----------------------------------------------------------------------------------------------------------------------------------------------------------------------------------------------------------------------------------------------------------------------------------------------------------------------------------------------------------------------------------------------------------------------------------------------------------------------------------------|---------------------------------------------------------------------------------------------------------------------------------|---------------------------------------------------------------------------------------------------------------------|----------------------------------------------------------------------------------------------------------------------------------------------------------------------------------------------------------------------------------------------------------------------------------------------------------------------------------------------------------------------|----------------------------------------------------------------------------------------------------------------------------------------------------------|------------------------------------------------------------------------------|--|
| <b>6. PCSM BMPs</b> (List BMPs and note if picture is required.)                                                                                                                                                                                                                                                                                                                                                                                                                        | installe                                                                                                                        | d and ma                                                                                                            | intained as per the plan. If corre                                                                                                                                                                                                                                                                                                                                   | ctive action is ne                                                                                                                                       | eded, a                                                                      |  |
| PCSM BMPs                                                                                                                                                                                                                                                                                                                                                                                                                                                                               | -                                                                                                                               | oliance<br>evel                                                                                                     | Corrective Action                                                                                                                                                                                                                                                                                                                                                    | Corrective Time Frame                                                                                                                                    | Date<br>Repaired                                                             |  |
| Other                                                                                                                                                                                                                                                                                                                                                                                                                                                                                   | Accepta                                                                                                                         | ble                                                                                                                 | Permanent waterbar                                                                                                                                                                                                                                                                                                                                                   |                                                                                                                                                          |                                                                              |  |
| Level Spreader                                                                                                                                                                                                                                                                                                                                                                                                                                                                          | Accepta                                                                                                                         | ble                                                                                                                 |                                                                                                                                                                                                                                                                                                                                                                      |                                                                                                                                                          |                                                                              |  |
|                                                                                                                                                                                                                                                                                                                                                                                                                                                                                         |                                                                                                                                 |                                                                                                                     |                                                                                                                                                                                                                                                                                                                                                                      |                                                                                                                                                          |                                                                              |  |
|                                                                                                                                                                                                                                                                                                                                                                                                                                                                                         |                                                                                                                                 |                                                                                                                     |                                                                                                                                                                                                                                                                                                                                                                      |                                                                                                                                                          |                                                                              |  |
|                                                                                                                                                                                                                                                                                                                                                                                                                                                                                         |                                                                                                                                 |                                                                                                                     |                                                                                                                                                                                                                                                                                                                                                                      |                                                                                                                                                          |                                                                              |  |
|                                                                                                                                                                                                                                                                                                                                                                                                                                                                                         |                                                                                                                                 |                                                                                                                     |                                                                                                                                                                                                                                                                                                                                                                      |                                                                                                                                                          |                                                                              |  |
|                                                                                                                                                                                                                                                                                                                                                                                                                                                                                         |                                                                                                                                 |                                                                                                                     |                                                                                                                                                                                                                                                                                                                                                                      |                                                                                                                                                          |                                                                              |  |
| 7. Identify all remedial measures that h                                                                                                                                                                                                                                                                                                                                                                                                                                                | ave bee                                                                                                                         | en taken s                                                                                                          | since the previous inspection was                                                                                                                                                                                                                                                                                                                                    | conducted.                                                                                                                                               |                                                                              |  |
|                                                                                                                                                                                                                                                                                                                                                                                                                                                                                         |                                                                                                                                 |                                                                                                                     |                                                                                                                                                                                                                                                                                                                                                                      |                                                                                                                                                          |                                                                              |  |
| Comments (Reference above questions                                                                                                                                                                                                                                                                                                                                                                                                                                                     | s as app                                                                                                                        | ropriate.                                                                                                           | )                                                                                                                                                                                                                                                                                                                                                                    |                                                                                                                                                          |                                                                              |  |
| Routine SWPPP inspection covered ROW a Conditions were icy and snow covered. That permanent waterbars and level spreaders w S-GH7. Super silt fence fabric had been known quickly. Item called out on Norm Kitchen's of debris, Flanders Road had been recently placenstruction entrances (RCEs) were in good Dillons Mill and Wades Gap road crossing; (Dillons Mill). No observable changes noted 13253+00) or at Sta. No. 13222+00. Cows and to weather conditions. No additional en | and acce<br>awed rain<br>vere in ac<br>ocked do<br>daily repo<br>owed and<br>d condition<br>no groun<br>I at the sl<br>noted in | ss roads to a gauge at coeptable own by snoort. Access d was much on. Perimend disturbation lip location field near | between station number (Sta. No.) 13 Cahas read 0.6 inches. Permanently condition. No ROW impacts were no ow on the GAS of S-GH7, reported is a roads and public road crossings we ddy. Entire ROW was covered with a leter controls were functioning acceptance has occurred between Sta. No. on on the coming in side of Flanders RMVP-AR-29 and MVP-FR-292.02. So | restored ROW wated at S-D8, S-D10 sue to PPL, PPL re clean of ROW s layer of snow. Roably. ROW stable to Sta. Noad crossing (Sta. ome areas had limited. | as stable, and o, S-II4, or epaired item ediment and ck petween No. 13197+25 |  |
| Note: It is a condition of National Polluta                                                                                                                                                                                                                                                                                                                                                                                                                                             | ant Disc                                                                                                                        | harge Fli                                                                                                           | mination System and Frosion and                                                                                                                                                                                                                                                                                                                                      | d Sediment perm                                                                                                                                          | its that a                                                                   |  |