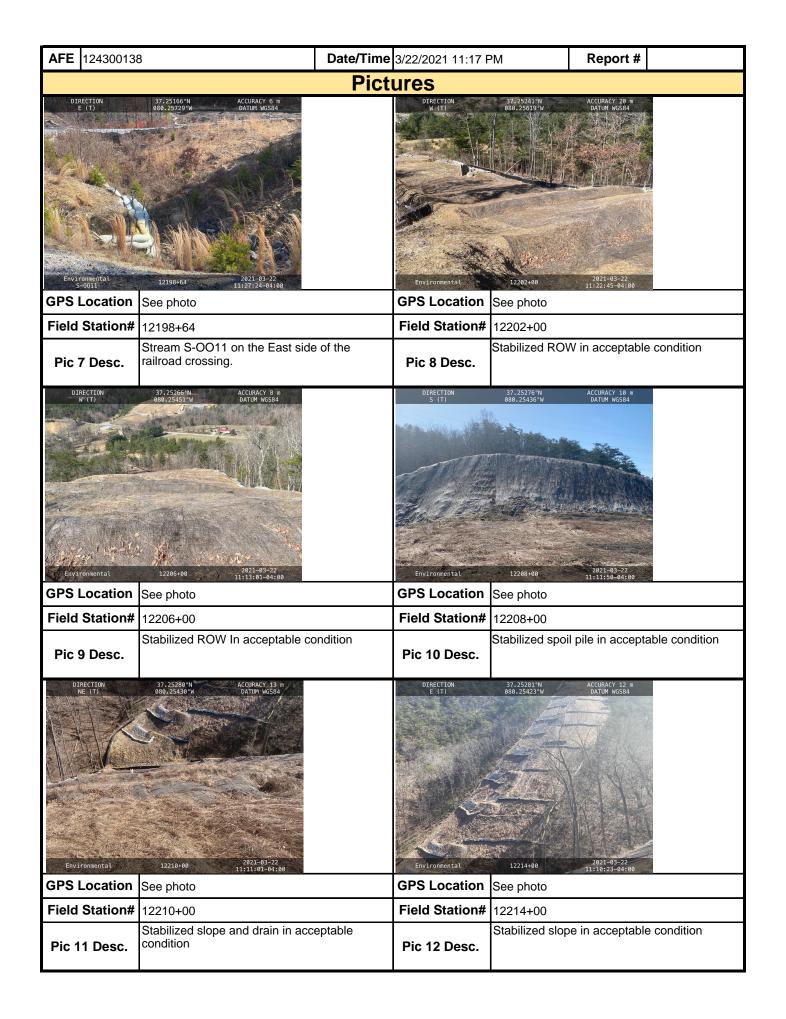

| Moun                                                                                                                                                                                       | V    | ain<br>Valley |              | Vis                                  | ual S    | Site Ins          | specti       | on R                 | еро                    | rt               |        |              |
|--------------------------------------------------------------------------------------------------------------------------------------------------------------------------------------------|------|---------------|--------------|--------------------------------------|----------|-------------------|--------------|----------------------|------------------------|------------------|--------|--------------|
| Project Nan                                                                                                                                                                                | ne   | H-600 Pipe    | line Spread  | d H                                  | Α        | FE 124300         | 138          | Spr                  | ead                    | H-600 Pi         | peline | e Spread H   |
| Contract                                                                                                                                                                                   | or   | Precision     |              |                                      | •        | •                 |              | Repo                 | ort#                   | 21352            |        |              |
| Inspect                                                                                                                                                                                    | or   | John Brcic    |              |                                      |          |                   |              | Date/T               | ime                    | 3/22/202         | 1 2:5  | 5 PM         |
| Permit #                                                                                                                                                                                   | ТВІ  | D             |              | Inspection                           | Туре     | VA SWPP           |              | Station              | n Beg                  | in 1244          | 3+75   |              |
| State                                                                                                                                                                                      | VA   |               |              | Inspection                           | n Area   | Partial           |              | Station End 12544+06 |                        |                  |        |              |
| County                                                                                                                                                                                     | Мо   | ntgomery      |              | G                                    | round    | Dry               |              | Temperature (°F)     |                        |                  | 50.00  |              |
| Municipality                                                                                                                                                                               | N/A  | ٨             |              | We                                   | eather   | Sunny             |              | Rain Gauge (in)      |                        |                  | 0.00   |              |
| -                                                                                                                                                                                          |      |               |              |                                      | Rain Acc |                   |              |                      | cumulation Time (days) |                  |        |              |
| 1. Are the approved (stamped) E&S Plan and PCSM Plan present on site?                                                                                                                      |      |               |              |                                      |          |                   |              |                      | Yes                    |                  |        |              |
| 2. Are there activities occurring outside of the limits of disturbance shown on the plan drawings?  (If yes, notify the MVP Environmental Permitting Coordinator and explain in comments.) |      |               |              |                                      |          |                   | No           |                      |                        |                  |        |              |
| 3. Is Construction followed? (If                                                                                                                                                           |      |               |              | the construction<br>mental Permittin |          |                   |              |                      |                        |                  | ng     | Yes          |
| 4. E&S BMPs ( is required.)                                                                                                                                                                | List | BMPs and      | d note if in | stalled and main                     | ntained  | as per the        | e plan. If o | corrective           | e actio                | on is nee        | eded,  | a picture    |
| E8                                                                                                                                                                                         | &S I | BMPs          |              | Compliance<br>Level                  |          | Corrective Action |              |                      |                        | rective<br>Frame | R      | Date epaired |
| Compost Filter Sc                                                                                                                                                                          | ock  |               |              | Acceptable                           |          |                   |              |                      |                        |                  |        |              |
| Silt Fence (Filter F                                                                                                                                                                       | Fab  | ric Fence)    |              | Acceptable                           |          |                   |              |                      |                        |                  |        |              |
| Silt Fence (Reinfo                                                                                                                                                                         | orce | d Filter Fab  | ric Fence)   | Acceptable                           |          |                   |              |                      |                        |                  |        |              |
| Waterbar End Tre                                                                                                                                                                           | eatm | nent          |              | Acceptable                           |          |                   |              |                      |                        |                  |        |              |
| Waterbar                                                                                                                                                                                   |      |               |              | Acceptable                           |          |                   |              |                      |                        |                  |        |              |
| Sump Pit                                                                                                                                                                                   |      |               |              | Acceptable                           |          |                   |              |                      |                        |                  |        |              |
| Water Deflector                                                                                                                                                                            |      |               |              | Acceptable                           |          |                   |              |                      |                        |                  |        |              |
| Slope Drain Pipe                                                                                                                                                                           |      |               |              | Acceptable                           |          |                   |              |                      |                        |                  |        |              |
| Cleanwater Divers                                                                                                                                                                          | sion | ı Pipe        |              | Acceptable                           |          |                   |              |                      |                        |                  |        |              |
| 5. Site Condition                                                                                                                                                                          | ons  | ;             |              |                                      |          |                   |              |                      |                        |                  |        |              |
| Is an unauthorize<br>beyond defined I<br>a photo and imm                                                                                                                                   | limi | ts of distur  | bance res    | ulting from earth                    | n distur | bance acti        | vity or inet | -                    |                        |                  |        | No           |
| Have inactive dis                                                                                                                                                                          | stur | bed areas     | (stockpile   | es, final grade) b                   | een sta  | abilized per      | state req    | uiremen              | ts?                    |                  |        | Yes          |
| Are slopes 3:1 a                                                                                                                                                                           |      |               |              |                                      |          | •                 | '            |                      |                        |                  |        | Yes          |
| Has a new slip/s                                                                                                                                                                           | lide | been obs      | erved? (I    | f yes, complete                      | Slide R  | eport Form        | 1)           |                      |                        |                  |        | No           |