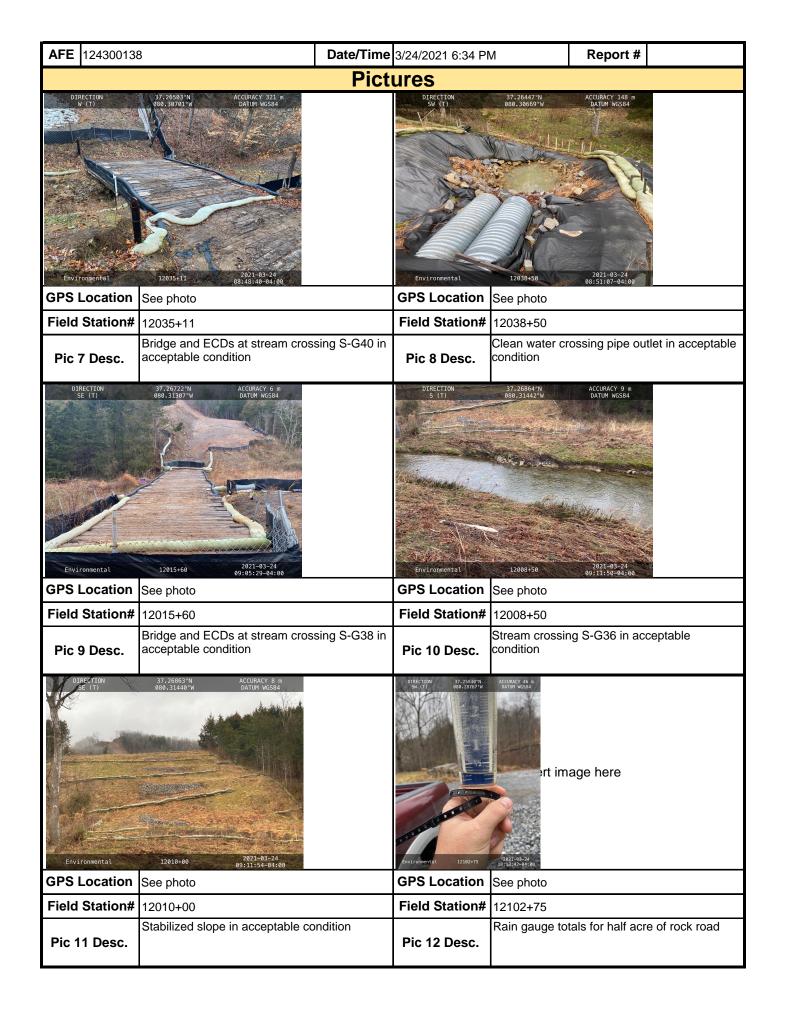

| Moun                                                                                                                                                                                       | V    | ain<br>Valley |              | Vis                                  | ual S    | Site Ins          | specti       | on R                 | еро                    | rt               |        |              |
|--------------------------------------------------------------------------------------------------------------------------------------------------------------------------------------------|------|---------------|--------------|--------------------------------------|----------|-------------------|--------------|----------------------|------------------------|------------------|--------|--------------|
| Project Nan                                                                                                                                                                                | ne   | H-600 Pipe    | line Spread  | d H                                  | Α        | FE 124300         | 138          | Spr                  | ead                    | H-600 Pi         | peline | e Spread H   |
| Contract                                                                                                                                                                                   | or   | Precision     |              |                                      | •        | •                 |              | Repo                 | ort#                   | 21352            |        |              |
| Inspect                                                                                                                                                                                    | or   | John Brcic    |              |                                      |          |                   |              | Date/T               | ime                    | 3/22/202         | 1 2:5  | 5 PM         |
| Permit #                                                                                                                                                                                   | ТВІ  | D             |              | Inspection                           | Туре     | VA SWPP           |              | Station              | n Beg                  | in 1244          | 3+75   |              |
| State                                                                                                                                                                                      | VA   |               |              | Inspection                           | n Area   | Partial           |              | Station End 12544+06 |                        |                  |        |              |
| County                                                                                                                                                                                     | Мо   | ntgomery      |              | G                                    | round    | Dry               |              | Temperature (°F)     |                        |                  | 50.00  |              |
| Municipality                                                                                                                                                                               | N/A  | ٨             |              | We                                   | eather   | Sunny             |              | Rain Gauge (in)      |                        |                  | 0.00   |              |
| -                                                                                                                                                                                          |      |               |              |                                      | Rain Acc |                   |              |                      | cumulation Time (days) |                  |        |              |
| 1. Are the approved (stamped) E&S Plan and PCSM Plan present on site?                                                                                                                      |      |               |              |                                      |          |                   |              |                      | Yes                    |                  |        |              |
| 2. Are there activities occurring outside of the limits of disturbance shown on the plan drawings?  (If yes, notify the MVP Environmental Permitting Coordinator and explain in comments.) |      |               |              |                                      |          |                   | No           |                      |                        |                  |        |              |
| 3. Is Construction followed? (If                                                                                                                                                           |      |               |              | the construction<br>mental Permittin |          |                   |              |                      |                        |                  | ng     | Yes          |
| 4. E&S BMPs ( is required.)                                                                                                                                                                | List | BMPs and      | d note if in | stalled and main                     | ntained  | as per the        | e plan. If o | corrective           | e actio                | on is nee        | eded,  | a picture    |
| E8                                                                                                                                                                                         | &S I | BMPs          |              | Compliance<br>Level                  |          | Corrective Action |              |                      |                        | rective<br>Frame | R      | Date epaired |
| Compost Filter Sc                                                                                                                                                                          | ock  |               |              | Acceptable                           |          |                   |              |                      |                        |                  |        |              |
| Silt Fence (Filter F                                                                                                                                                                       | Fab  | ric Fence)    |              | Acceptable                           |          |                   |              |                      |                        |                  |        |              |
| Silt Fence (Reinfo                                                                                                                                                                         | orce | d Filter Fab  | ric Fence)   | Acceptable                           |          |                   |              |                      |                        |                  |        |              |
| Waterbar End Tre                                                                                                                                                                           | eatm | nent          |              | Acceptable                           |          |                   |              |                      |                        |                  |        |              |
| Waterbar                                                                                                                                                                                   |      |               |              | Acceptable                           |          |                   |              |                      |                        |                  |        |              |
| Sump Pit                                                                                                                                                                                   |      |               |              | Acceptable                           |          |                   |              |                      |                        |                  |        |              |
| Water Deflector                                                                                                                                                                            |      |               |              | Acceptable                           |          |                   |              |                      |                        |                  |        |              |
| Slope Drain Pipe                                                                                                                                                                           |      |               |              | Acceptable                           |          |                   |              |                      |                        |                  |        |              |
| Cleanwater Divers                                                                                                                                                                          | sion | ı Pipe        |              | Acceptable                           |          |                   |              |                      |                        |                  |        |              |
| 5. Site Condition                                                                                                                                                                          | ons  | ;             |              |                                      |          |                   |              |                      |                        |                  |        |              |
| Is an unauthorize<br>beyond defined I<br>a photo and imm                                                                                                                                   | limi | ts of distur  | bance res    | ulting from earth                    | n distur | bance acti        | vity or inet | -                    |                        |                  |        | No           |
| Have inactive dis                                                                                                                                                                          | stur | bed areas     | (stockpile   | es, final grade) b                   | een sta  | abilized per      | state req    | uiremen              | ts?                    |                  |        | Yes          |
| Are slopes 3:1 a                                                                                                                                                                           |      |               |              |                                      |          | •                 | '            |                      |                        |                  |        | Yes          |
| Has a new slip/s                                                                                                                                                                           | lide | been obs      | erved? (I    | f yes, complete                      | Slide R  | eport Form        | 1)           |                      |                        |                  |        | No           |