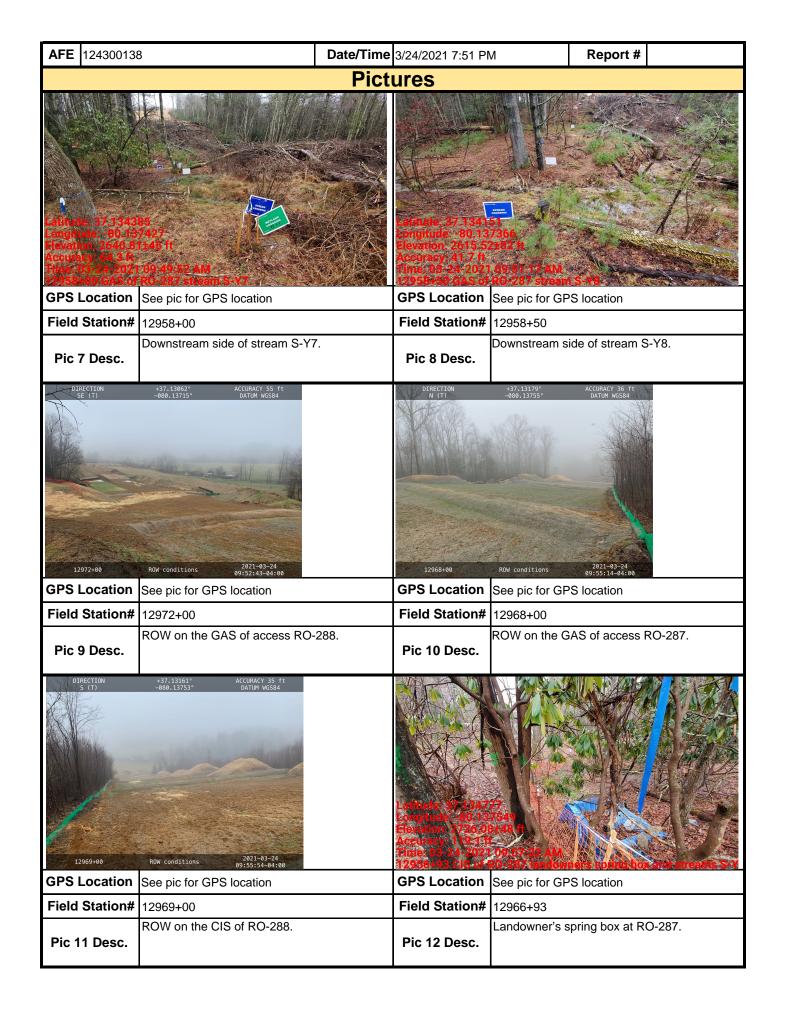

tion System and Erosion an     | d Sediment perm       | ote: It is a condition of National Pollutant Discharge Elimination System and Erosion and Sediment permits that a |  |  |  |  |  |  |  |  |

MVP-34 REV 3 Page 2 of 5

maintenance program be conducted to provide for the operation and maintenance of all BMPs to be inspected on a weekly basis and after each stormwater event. Please list in the space provided comments to note if repairs or replacement are needed or have been made for BMPs as a result of the inspection. Failure to conduct the required inspection may result in permit suspension or the imposition of civil penalties. If supplemental monitoring is required

as part of a permit condition this form may be used to meet those monitoring requirements.



MVP-34 REV 3 Page 3 of 5



MVP-34 REV 3 Page 4 of 5

**AFE** 124300138 Date/Time 3/24/2021 7:51 PM Report # **Pictures** GPS Location | See pic for GPS location GPS Location | See pic for GPS location Field Station# | 12955+50 Field Station# 12949+50 Sediment trap on the CIS of RO-287. ROW conditions on the GAS of stream S-IJ43. Pic 13 Desc. Pic 14 Desc. **GPS Location** See pic for GPS location **GPS Location** See pic for GPS location Field Station# Field Station# 12951+50 12957+30 ROW conditions on the CIS of RO-287. Cleanwater diversion berm outlet crossing at Pic 15 Desc. Pic 16 Desc. RO-287. **GPS Location GPS Location** See pic for GPS location See pic for GPS location Field Station# | 12957+30 12957+30 Field Station# RO-287 at stream S-Z17. RO-287 at stream S-Z16. Pic 17 Desc. Pic 18 Desc.

MVP-34 REV 3 Pa