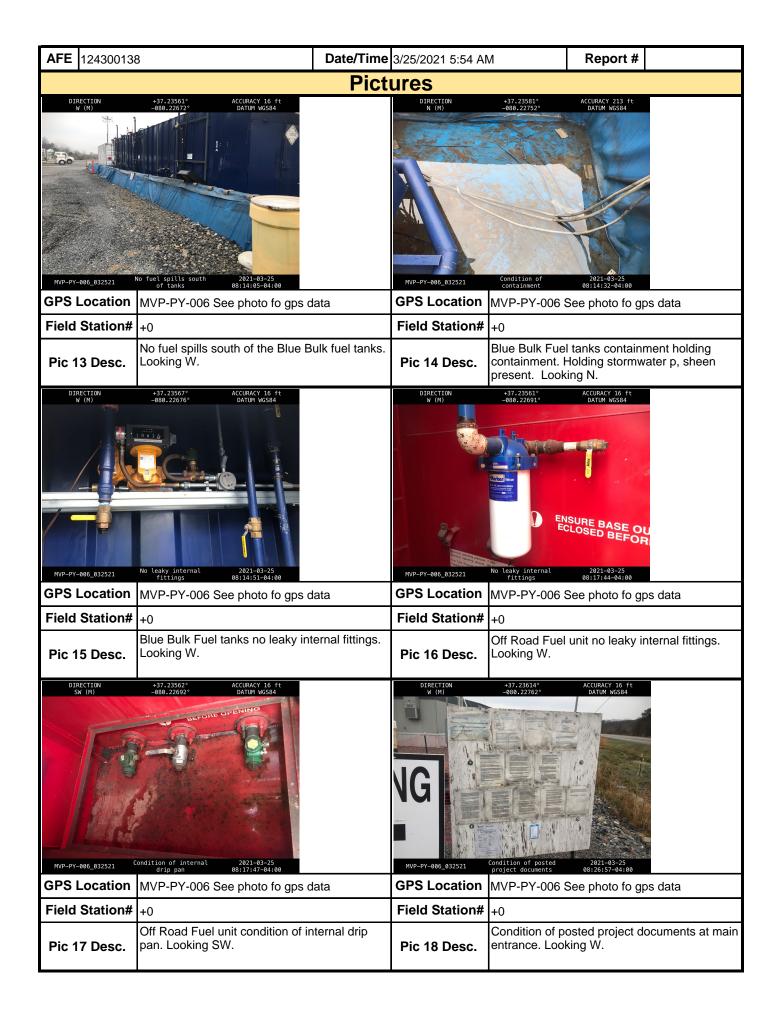

ental issues were noted during today's inspection.

**Note:** It is a condition of National Pollutant Discharge Elimination System and Erosion and Sediment permits that a maintenance program be conducted to provide for the operation and maintenance of all BMPs to be inspected on a weekly basis and after each stormwater event. Please list in the space provided comments to note if repairs or replacement are needed or have been made for BMPs as a result of the inspection. Failure to conduct the required inspection may result in permit suspension or the imposition of civil penalties. If supplemental monitoring is required as part of a permit condition this form may be used to meet those monitoring requirements.

MVP-34 REV 3 Page 2 of 5



MVP-34 REV 3 Page 3 of 5



MVP-34 REV 3 Page 4 of 5



MVP-34 REV 3 Page 5 of 5

| Mour Mour                                             | ntain<br>Valley     |                     | Visu                               | ıal S   | Site I         | ns    | specti     | on R             | epc               | ort          |      |           |
|-------------------------------------------------------|---------------------|---------------------|------------------------------------|---------|----------------|-------|------------|------------------|-------------------|--------------|------|-----------|
| Project Nar                                           | <b>ne</b> H-600 Pip | eline Spread H      |                                    | AF      | F <b>E</b> 124 | 300   | 138        | Spi              | read              | H-600 Pipe   | line | Spre