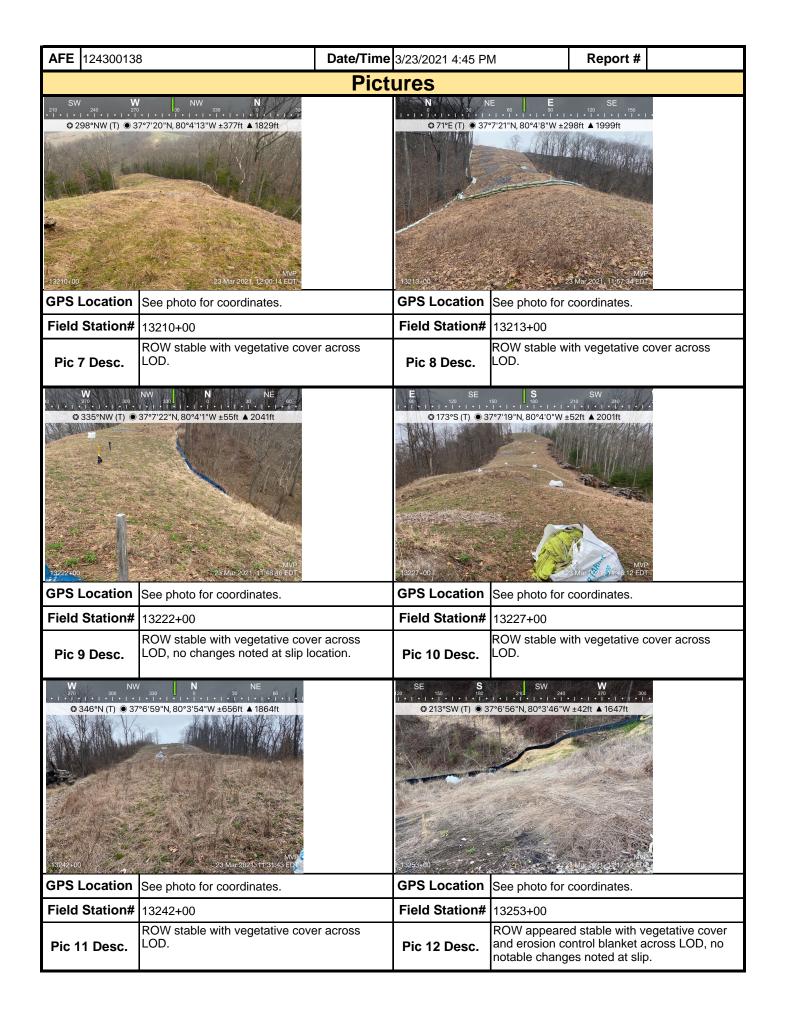

| Moun                                                                                                                                                                                       | V    | ain<br>Valley |              | Vis                                  | ual S    | Site Ins          | specti       | on R                 | еро                    | rt               |        |              |
|--------------------------------------------------------------------------------------------------------------------------------------------------------------------------------------------|------|---------------|--------------|--------------------------------------|----------|-------------------|--------------|----------------------|------------------------|------------------|--------|--------------|
| Project Nan                                                                                                                                                                                | ne   | H-600 Pipe    | line Spread  | d H                                  | Α        | FE 124300         | 138          | Spr                  | ead                    | H-600 Pi         | peline | e Spread H   |
| Contract                                                                                                                                                                                   | or   | Precision     |              |                                      | •        | •                 |              | Repo                 | ort#                   | 21352            |        |              |
| Inspect                                                                                                                                                                                    | or   | John Brcic    |              |                                      |          |                   |              | Date/T               | ime                    | 3/22/202         | 1 2:5  | 5 PM         |
| Permit #                                                                                                                                                                                   | ТВІ  | D             |              | Inspection                           | Туре     | VA SWPP           |              | Station              | n Beg                  | in 1244          | 3+75   |              |
| State                                                                                                                                                                                      | VA   |               |              | Inspection                           | n Area   | Partial           |              | Station End 12544+06 |                        |                  |        |              |
| County                                                                                                                                                                                     | Мо   | ntgomery      |              | G                                    | round    | Dry               |              | Temperature (°F)     |                        |                  | 50.00  |              |
| Municipality                                                                                                                                                                               | N/A  | ٨             |              | We                                   | eather   | Sunny             |              | Rain Gauge (in)      |                        |                  | 0.00   |              |
| -                                                                                                                                                                                          |      |               |              |                                      | Rain Acc |                   |              |                      | cumulation Time (days) |                  |        |              |
| 1. Are the approved (stamped) E&S Plan and PCSM Plan present on site?                                                                                                                      |      |               |              |                                      |          |                   |              |                      | Yes                    |                  |        |              |
| 2. Are there activities occurring outside of the limits of disturbance shown on the plan drawings?  (If yes, notify the MVP Environmental Permitting Coordinator and explain in comments.) |      |               |              |                                      |          |                   | No           |                      |                        |                  |        |              |
| 3. Is Construction followed? (If                                                                                                                                                           |      |               |              | the construction<br>mental Permittin |          |                   |              |                      |                        |                  | ng     | Yes          |
| 4. E&S BMPs ( is required.)                                                                                                                                                                | List | BMPs and      | d note if in | stalled and main                     | ntained  | as per the        | e plan. If o | corrective           | e actio                | on is nee        | eded,  | a picture    |
| E8                                                                                                                                                                                         | &S I | BMPs          |              | Compliance<br>Level                  |          | Corrective Action |              |                      |                        | rective<br>Frame | R      | Date epaired |
| Compost Filter Sc                                                                                                                                                                          | ock  |               |              | Acceptable                           |          |                   |              |                      |                        |                  |        |              |
| Silt Fence (Filter F                                                                                                                                                                       | Fab  | ric Fence)    |              | Acceptable                           |          |                   |              |                      |                        |                  |        |              |
| Silt Fence (Reinfo                                                                                                                                                                         | orce | d Filter Fab  | ric Fence)   | Acceptable                           |          |                   |              |                      |                        |                  |        |              |
| Waterbar End Tre                                                                                                                                                                           | eatm | nent          |              | Acceptable                           |          |                   |              |                      |                        |                  |        |              |
| Waterbar                                                                                                                                                                                   |      |               |              | Acceptable                           |          |                   |              |                      |                        |                  |        |              |
| Sump Pit                                                                                                                                                                                   |      |               |              | Acceptable                           |          |                   |              |                      |                        |                  |        |              |
| Water Deflector                                                                                                                                                                            |      |               |              | Acceptable                           |          |                   |              |                      |                        |                  |        |              |
| Slope Drain Pipe                                                                                                                                                                           |      |               |              | Acceptable                           |          |                   |              |                      |                        |                  |        |              |
| Cleanwater Divers                                                                                                                                                                          | sion | ı Pipe        |              | Acceptable                           |          |                   |              |                      |                        |                  |        |              |
| 5. Site Condition                                                                                                                                                                          | ons  | ;             |              |                                      |          |                   |              |                      |                        |                  |        |              |
| Is an unauthorize<br>beyond defined I<br>a photo and imm                                                                                                                                   | limi | ts of distur  | bance res    | ulting from earth                    | n distur | bance acti        | vity or inet | -                    |                        |                  |        | No           |
| Have inactive dis                                                                                                                                                                          | stur | bed areas     | (stockpile   | es, final grade) b                   | een sta  | abilized per      | state req    | uiremen              | ts?                    |                  |        | Yes          |
| Are slopes 3:1 a                                                                                                                                                                           |      |               |              |                                      |          | •                 | '            |                      |                        |                  |        | Yes          |
| Has a new slip/s                                                                                                                                                                           | lide | been obs      | erved? (I    | f yes, complete                      | Slide R  | eport Form        | 1)           |                      |                        |                  |        | No           |