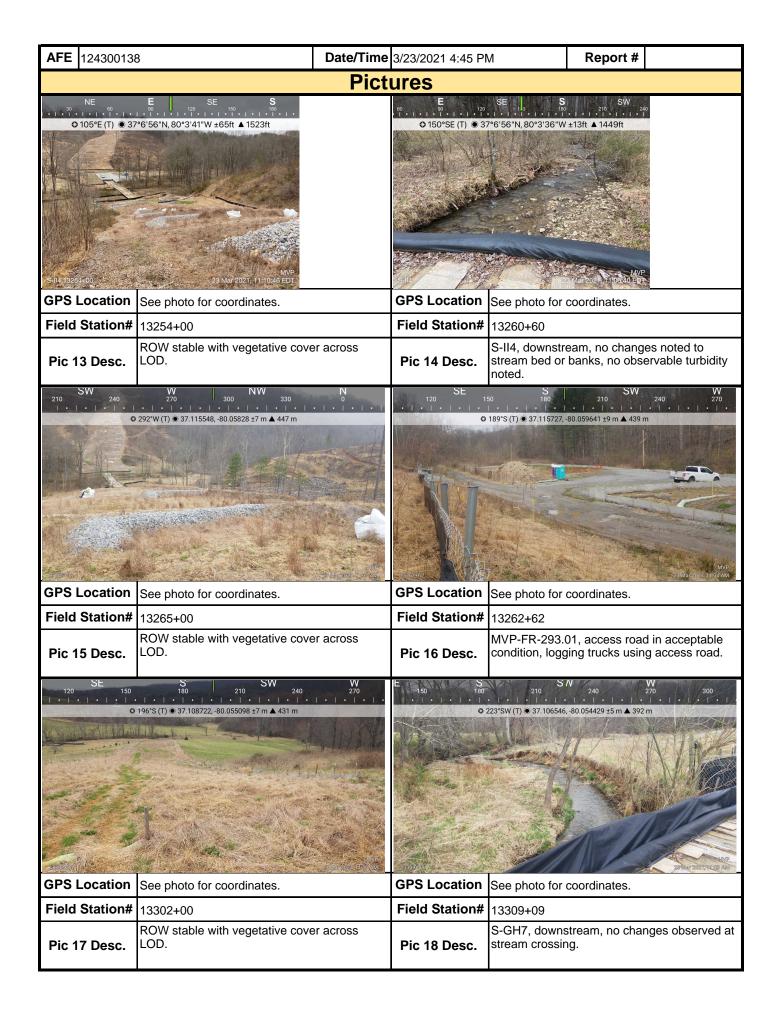

| Moun                                                                                                                                                                                       | V    | ain<br>Valley |              | Vis                                  | ual S    | Site Ins          | specti       | on R                 | еро                    | rt               |        |              |
|--------------------------------------------------------------------------------------------------------------------------------------------------------------------------------------------|------|---------------|--------------|--------------------------------------|----------|-------------------|--------------|----------------------|------------------------|------------------|--------|--------------|
| Project Nan                                                                                                                                                                                | ne   | H-600 Pipe    | line Spread  | d H                                  | Α        | FE 124300         | 138          | Spr                  | ead                    | H-600 Pi         | peline | e Spread H   |
| Contract                                                                                                                                                                                   | or   | Precision     |              |                                      | •        | •                 |              | Repo                 | ort#                   | 21352            |        |              |
| Inspect                                                                                                                                                                                    | or   | John Brcic    |              |                                      |          |                   |              | Date/T               | ime                    | 3/22/202         | 1 2:5  | 5 PM         |
| Permit #                                                                                                                                                                                   | ТВІ  | D             |              | Inspection                           | Туре     | VA SWPP           |              | Station              | n Beg                  | in 1244          | 3+75   |              |
| State                                                                                                                                                                                      | VA   |               |              | Inspection                           | n Area   | Partial           |              | Station End 12544+06 |                        |                  |        |              |
| County                                                                                                                                                                                     | Мо   | ntgomery      |              | G                                    | round    | Dry               |              | Temperature (°F)     |                        |                  | 50.00  |              |
| Municipality                                                                                                                                                                               | N/A  | ٨             |              | We                                   | eather   | Sunny             |              | Rain Gauge (in)      |                        |                  | 0.00   |              |
| -                                                                                                                                                                                          |      |               |              |                                      | Rain Acc |                   |              |                      | cumulation Time (days) |                  |        |              |
| 1. Are the approved (stamped) E&S Plan and PCSM Plan present on site?                                                                                                                      |      |               |              |                                      |          |                   |              |                      | Yes                    |                  |        |              |
| 2. Are there activities occurring outside of the limits of disturbance shown on the plan drawings?  (If yes, notify the MVP Environmental Permitting Coordinator and explain in comments.) |      |               |              |                                      |          |                   | No           |                      |                        |                  |        |              |
| 3. Is Construction followed? (If                                                                                                                                                           |      |               |              | the construction<br>mental Permittin |          |                   |              |                      |                        |                  | ng     | Yes          |
| 4. E&S BMPs ( is required.)                                                                                                                                                                | List | BMPs and      | d note if in | stalled and main                     | ntained  | as per the        | e plan. If o | corrective           | e actio                | on is nee        | eded,  | a picture    |
| E8                                                                                                                                                                                         | &S I | BMPs          |              | Compliance<br>Level                  |          | Corrective Action |              |                      |                        | rective<br>Frame | R      | Date epaired |
| Compost Filter Sc                                                                                                                                                                          | ock  |               |              | Acceptable                           |          |                   |              |                      |                        |                  |        |              |
| Silt Fence (Filter F                                                                                                                                                                       | Fab  | ric Fence)    |              | Acceptable                           |          |                   |              |                      |                        |                  |        |              |
| Silt Fence (Reinfo                                                                                                                                                                         | orce | d Filter Fab  | ric Fence)   | Acceptable                           |          |                   |              |                      |                        |                  |        |              |
| Waterbar End Tre                                                                                                                                                                           | eatm | nent          |              | Acceptable                           |          |                   |              |                      |                        |                  |        |              |
| Waterbar                                                                                                                                                                                   |      |               |              | Acceptable                           |          |                   |              |                      |                        |                  |        |              |
| Sump Pit                                                                                                                                                                                   |      |               |              | Acceptable                           |          |                   |              |                      |                        |                  |        |              |
| Water Deflector                                                                                                                                                                            |      |               |              | Acceptable                           |          |                   |              |                      |                        |                  |        |              |
| Slope Drain Pipe                                                                                                                                                                           |      |               |              | Acceptable                           |          |                   |              |                      |                        |                  |        |              |
| Cleanwater Divers                                                                                                                                                                          | sion | ı Pipe        |              | Acceptable                           |          |                   |              |                      |                        |                  |        |              |
| 5. Site Condition                                                                                                                                                                          | ons  | ;             |              |                                      |          |                   |              |                      |                        |                  |        |              |
| Is an unauthorize<br>beyond defined I<br>a photo and imm                                                                                                                                   | limi | ts of distur  | bance res    | ulting from earth                    | n distur | bance acti        | vity or inet | -                    |                        |                  |        | No           |
| Have inactive dis                                                                                                                                                                          | stur | bed areas     | (stockpile   | es, final grade) b                   | een sta  | abilized per      | state req    | uiremen              | ts?                    |                  |        | Yes          |
| Are slopes 3:1 a                                                                                                                                                                           |      |               |              |                                      |          | •                 | '            |                      |                        |                  |        | Yes          |
| Has a new slip/s                                                                                                                                                                           | lide | been obs      | erved? (I    | f yes, complete                      | Slide R  | eport Form        | 1)           |                      |                        |                  |        | No           |