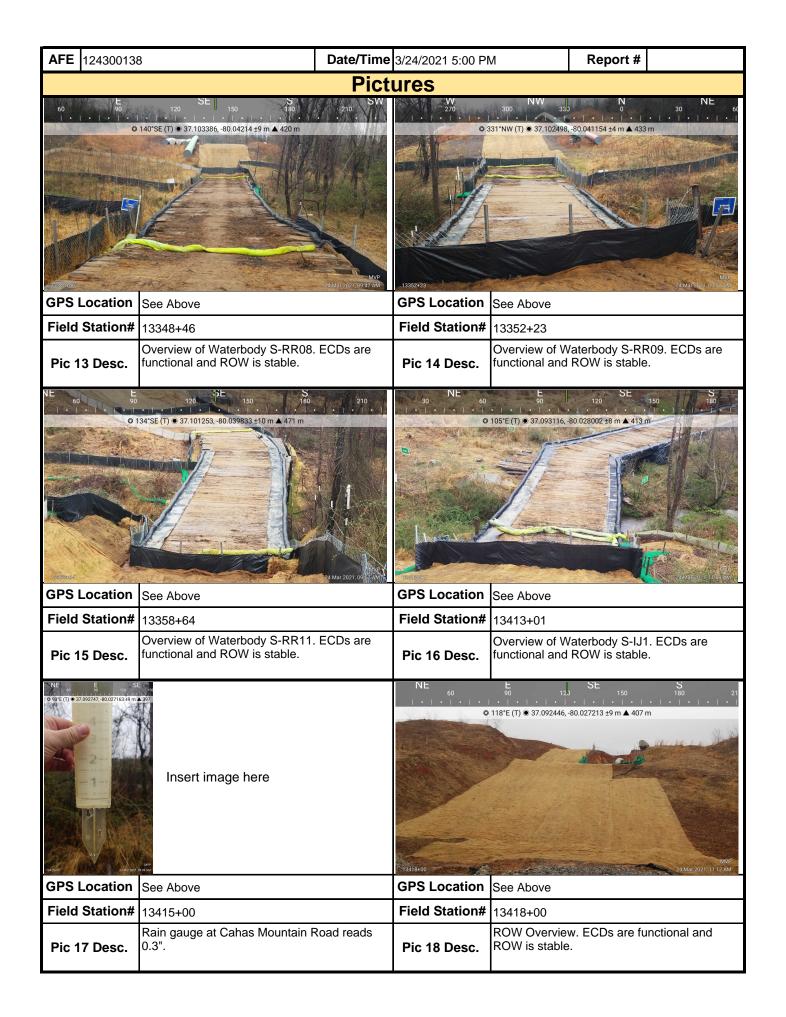

| Moun                                                                                                                                                                                       | V    | ain<br>Valley |              | Vis                                  | ual S    | Site Ins          | specti       | on R                 | еро                    | rt               |        |              |
|--------------------------------------------------------------------------------------------------------------------------------------------------------------------------------------------|------|---------------|--------------|--------------------------------------|----------|-------------------|--------------|----------------------|------------------------|------------------|--------|--------------|
| Project Nan                                                                                                                                                                                | ne   | H-600 Pipe    | line Spread  | d H                                  | Α        | FE 124300         | 138          | Spr                  | ead                    | H-600 Pi         | peline | e Spread H   |
| Contract                                                                                                                                                                                   | or   | Precision     |              |                                      | •        | •                 |              | Repo                 | ort#                   | 21352            |        |              |
| Inspect                                                                                                                                                                                    | or   | John Brcic    |              |                                      |          |                   |              | Date/T               | ime                    | 3/22/202         | 1 2:5  | 5 PM         |
| Permit #                                                                                                                                                                                   | ТВІ  | D             |              | Inspection                           | Туре     | VA SWPP           |              | Station              | n Beg                  | in 1244          | 3+75   |              |
| State                                                                                                                                                                                      | VA   |               |              | Inspection                           | n Area   | Partial           |              | Station End 12544+06 |                        |                  |        |              |
| County                                                                                                                                                                                     | Мо   | ntgomery      |              | G                                    | round    | Dry               |              | Temperature (°F)     |                        |                  | 50.00  |              |
| Municipality                                                                                                                                                                               | N/A  | ٨             |              | We                                   | eather   | Sunny             |              | Rain Gauge (in)      |                        |                  | 0.00   |              |
| -                                                                                                                                                                                          |      |               |              |                                      | Rain Acc |                   |              |                      | cumulation Time (days) |                  |        |              |
| 1. Are the approved (stamped) E&S Plan and PCSM Plan present on site?                                                                                                                      |      |               |              |                                      |          |                   |              |                      | Yes                    |                  |        |              |
| 2. Are there activities occurring outside of the limits of disturbance shown on the plan drawings?  (If yes, notify the MVP Environmental Permitting Coordinator and explain in comments.) |      |               |              |                                      |          |                   | No           |                      |                        |                  |        |              |
| 3. Is Construction followed? (If                                                                                                                                                           |      |               |              | the construction<br>mental Permittin |          |                   |              |                      |                        |                  | ng     | Yes          |
| 4. E&S BMPs ( is required.)                                                                                                                                                                | List | BMPs and      | d note if in | stalled and main                     | ntained  | as per the        | e plan. If o | corrective           | e actio                | on is nee        | eded,  | a picture    |
| E8                                                                                                                                                                                         | &S I | BMPs          |              | Compliance<br>Level                  |          | Corrective Action |              |                      |                        | rective<br>Frame | R      | Date epaired |
| Compost Filter Sc                                                                                                                                                                          | ock  |               |              | Acceptable                           |          |                   |              |                      |                        |                  |        |              |
| Silt Fence (Filter F                                                                                                                                                                       | Fab  | ric Fence)    |              | Acceptable                           |          |                   |              |                      |                        |                  |        |              |
| Silt Fence (Reinfo                                                                                                                                                                         | orce | d Filter Fab  | ric Fence)   | Acceptable                           |          |                   |              |                      |                        |                  |        |              |
| Waterbar End Tre                                                                                                                                                                           | eatm | nent          |              | Acceptable                           |          |                   |              |                      |                        |                  |        |              |
| Waterbar                                                                                                                                                                                   |      |               |              | Acceptable                           |          |                   |              |                      |                        |                  |        |              |
| Sump Pit                                                                                                                                                                                   |      |               |              | Acceptable                           |          |                   |              |                      |                        |                  |        |              |
| Water Deflector                                                                                                                                                                            |      |               |              | Acceptable                           |          |                   |              |                      |                        |                  |        |              |
| Slope Drain Pipe                                                                                                                                                                           |      |               |              | Acceptable                           |          |                   |              |                      |                        |                  |        |              |
| Cleanwater Divers                                                                                                                                                                          | sion | ı Pipe        |              | Acceptable                           |          |                   |              |                      |                        |                  |        |              |
| 5. Site Condition                                                                                                                                                                          | ons  | ;             |              |                                      |          |                   |              |                      |                        |                  |        |              |
| Is an unauthorize<br>beyond defined I<br>a photo and imm                                                                                                                                   | limi | ts of distur  | bance res    | ulting from earth                    | n distur | bance acti        | vity or inet | -                    |                        |                  |        | No           |
| Have inactive dis                                                                                                                                                                          | stur | bed areas     | (stockpile   | es, final grade) b                   | een sta  | abilized per      | state req    | uiremen              | ts?                    |                  |        | Yes          |
| Are slopes 3:1 a                                                                                                                                                                           |      |               |              |                                      |          | •                 | '            |                      |                        |                  |        | Yes          |
| Has a new slip/s                                                                                                                                                                           | lide | been obs      | erved? (I    | f yes, complete                      | Slide R  | eport Form        | 1)           |                      |                        |                  |        | No           |