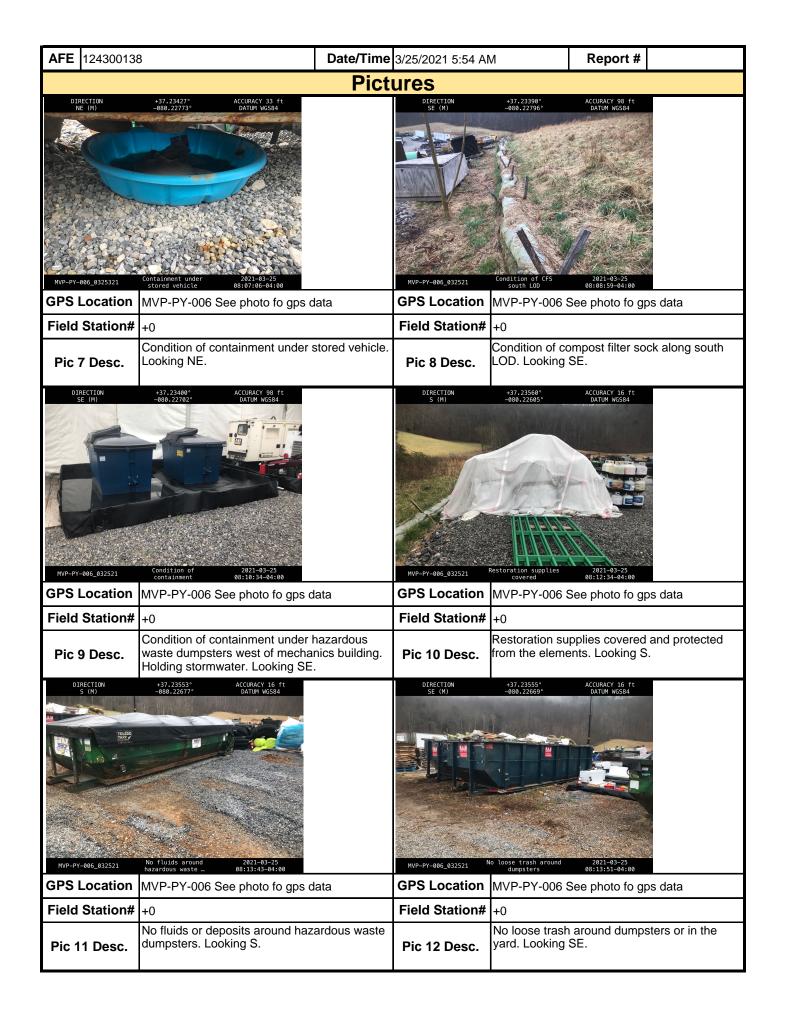

entrance. No other environmental issues were noted during today's inspection.

**Note:** It is a condition of National Pollutant Discharge Elimination System and Erosion and Sediment permits that a maintenance program be conducted to provide for the operation and maintenance of all BMPs to be inspected on a weekly basis and after each stormwater event. Please list in the space provided comments to note if repairs or replacement are needed or have been made for BMPs as a result of the inspection. Failure to conduct the required inspection may result in permit suspension or the imposition of civil penalties. If supplemental monitoring is required as part of a permit condition this form may be used to meet those monitoring requirements.

MVP-34 REV 3 Page 2 of 5



MVP-34 REV 3 Page 3 of 5



MVP-34 REV 3 Page 4 of 5



MVP-34 REV 3 Page 5 of 5

| Mour Mour                                             | ntain<br>Valley     |                     | Visu                               | ıal S   | Site I         | ns    | specti     | on R             | epc               | ort          |      |           |
|-------------------------------------------------------|---------------------|---------------------|------------------------------------|---------|----------------|-------|------------|------------------|-------------------|--------------|------|-----------|
| Project Nar                                           | <b>ne</b> H-600 Pip | eline Spread H      |                                    | AF      | F <b>E</b> 124 | 300   | 138        | Spi              | read