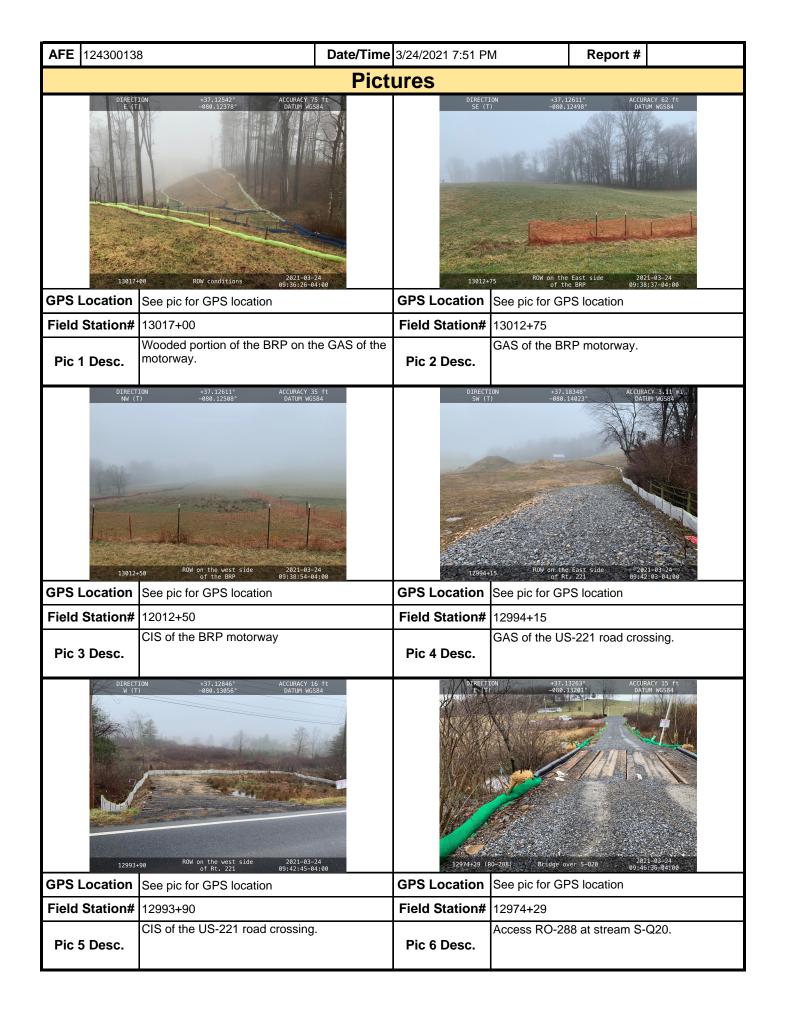

| Moun                                                                                                                                                                                       | V    | ain<br>Valley |              | Vis                                  | ual S    | Site Ins          | specti       | on R                 | еро                    | rt               |        |              |
|--------------------------------------------------------------------------------------------------------------------------------------------------------------------------------------------|------|---------------|--------------|--------------------------------------|----------|-------------------|--------------|----------------------|------------------------|------------------|--------|--------------|
| Project Nan                                                                                                                                                                                | ne   | H-600 Pipe    | line Spread  | d H                                  | Α        | FE 124300         | 138          | Spr                  | ead                    | H-600 Pi         | peline | e Spread H   |
| Contract                                                                                                                                                                                   | or   | Precision     |              |                                      | •        | •                 |              | Repo                 | ort#                   | 21352            |        |              |
| Inspect                                                                                                                                                                                    | or   | John Brcic    |              |                                      |          |                   |              | Date/T               | ime                    | 3/22/202         | 1 2:5  | 5 PM         |
| Permit #                                                                                                                                                                                   | ТВІ  | D             |              | Inspection                           | Туре     | VA SWPP           |              | Station              | n Beg                  | in 1244          | 3+75   |              |
| State                                                                                                                                                                                      | VA   |               |              | Inspection                           | n Area   | Partial           |              | Station End 12544+06 |                        |                  |        |              |
| County                                                                                                                                                                                     | Мо   | ntgomery      |              | G                                    | round    | Dry               |              | Temperature (°F)     |                        |                  | 50.00  |              |
| Municipality                                                                                                                                                                               | N/A  | ٨             |              | We                                   | eather   | Sunny             |              | Rain Gauge (in)      |                        |                  | 0.00   |              |
| -                                                                                                                                                                                          |      |               |              |                                      | Rain Acc |                   |              |                      | cumulation Time (days) |                  |        |              |
| 1. Are the approved (stamped) E&S Plan and PCSM Plan present on site?                                                                                                                      |      |               |              |                                      |          |                   |              |                      | Yes                    |                  |        |              |
| 2. Are there activities occurring outside of the limits of disturbance shown on the plan drawings?  (If yes, notify the MVP Environmental Permitting Coordinator and explain in comments.) |      |               |              |                                      |          |                   | No           |                      |                        |                  |        |              |
| 3. Is Construction followed? (If                                                                                                                                                           |      |               |              | the construction<br>mental Permittin |          |                   |              |                      |                        |                  | ng     | Yes          |
| 4. E&S BMPs ( is required.)                                                                                                                                                                | List | BMPs and      | d note if in | stalled and main                     | ntained  | as per the        | e plan. If o | corrective           | e actio                | on is nee        | eded,  | a picture    |
| E8                                                                                                                                                                                         | &S I | BMPs          |              | Compliance<br>Level                  |          | Corrective Action |              |                      |                        | rective<br>Frame | R      | Date epaired |
| Compost Filter Sc                                                                                                                                                                          | ock  |               |              | Acceptable                           |          |                   |              |                      |                        |                  |        |              |
| Silt Fence (Filter F                                                                                                                                                                       | Fab  | ric Fence)    |              | Acceptable                           |          |                   |              |                      |                        |                  |        |              |
| Silt Fence (Reinfo                                                                                                                                                                         | orce | d Filter Fab  | ric Fence)   | Acceptable                           |          |                   |              |                      |                        |                  |        |              |
| Waterbar End Tre                                                                                                                                                                           | eatm | nent          |              | Acceptable                           |          |                   |              |                      |                        |                  |        |              |
| Waterbar                                                                                                                                                                                   |      |               |              | Acceptable                           |          |                   |              |                      |                        |                  |        |              |
| Sump Pit                                                                                                                                                                                   |      |               |              | Acceptable                           |          |                   |              |                      |                        |                  |        |              |
| Water Deflector                                                                                                                                                                            |      |               |              | Acceptable                           |          |                   |              |                      |                        |                  |        |              |
| Slope Drain Pipe                                                                                                                                                                           |      |               |              | Acceptable                           |          |                   |              |                      |                        |                  |        |              |
| Cleanwater Divers                                                                                                                                                                          | sion | ı Pipe        |              | Acceptable                           |          |                   |              |                      |                        |                  |        |              |
| 5. Site Condition                                                                                                                                                                          | ons  | ;             |              |                                      |          |                   |              |                      |                        |                  |        |              |
| Is an unauthorize<br>beyond defined I<br>a photo and imm                                                                                                                                   | limi | ts of distur  | bance res    | ulting from earth                    | n distur | bance acti        | vity or inet | -                    |                        |                  |        | No           |
| Have inactive dis                                                                                                                                                                          | stur | bed areas     | (stockpile   | es, final grade) b                   | een sta  | abilized per      | state req    | uiremen              | ts?                    |                  |        | Yes          |
| Are slopes 3:1 a                                                                                                                                                                           |      |               |              |                                      |          | •                 | '            |                      |                        |                  |        | Yes          |
| Has a new slip/s                                                                                                                                                                           | lide | been obs      | erved? (I    | f yes, complete                      | Slide R  | eport Form        | 1)           |                      |                        |                  |        | No           |