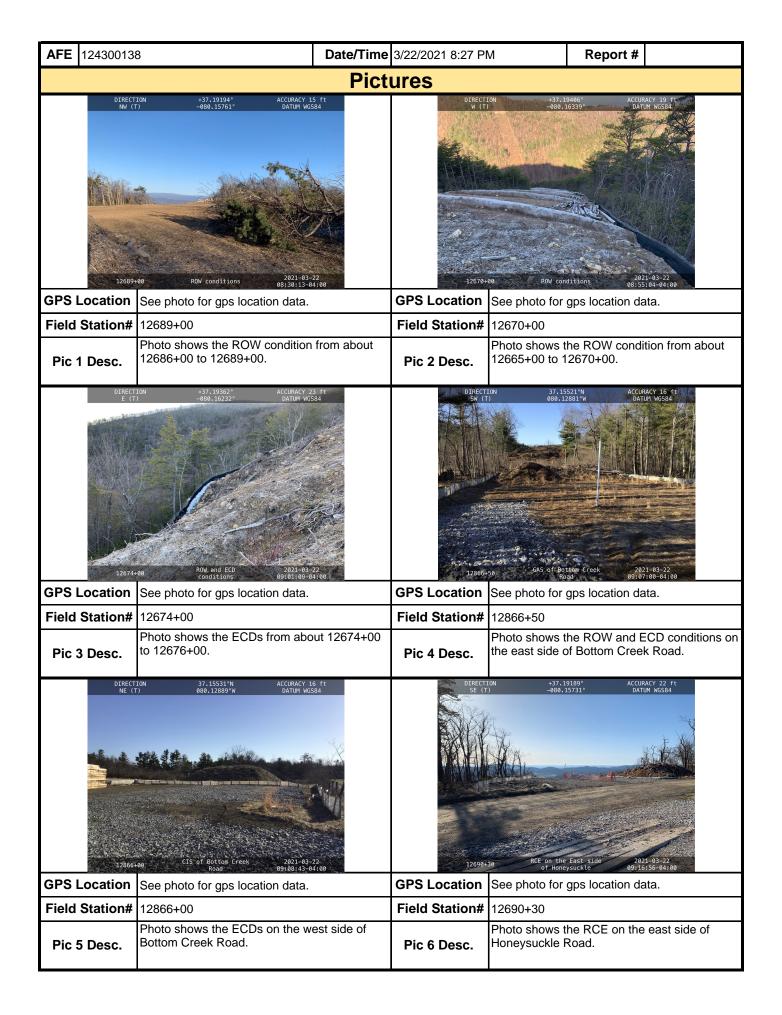

| Moun                                                                                                                                                                                       | V    | ain<br>Valley |              | Vis                                  | ual S    | Site Ins          | specti       | on R                 | еро                    | rt               |        |              |
|--------------------------------------------------------------------------------------------------------------------------------------------------------------------------------------------|------|---------------|--------------|--------------------------------------|----------|-------------------|--------------|----------------------|------------------------|------------------|--------|--------------|
| Project Nan                                                                                                                                                                                | ne   | H-600 Pipe    | line Spread  | d H                                  | Α        | FE 124300         | 138          | Spr                  | ead                    | H-600 Pi         | peline | e Spread H   |
| Contract                                                                                                                                                                                   | or   | Precision     |              |                                      | •        | •                 |              | Repo                 | ort#                   | 21352            |        |              |
| Inspect                                                                                                                                                                                    | or   | John Brcic    |              |                                      |          |                   |              | Date/T               | ime                    | 3/22/202         | 1 2:5  | 5 PM         |
| Permit #                                                                                                                                                                                   | ТВІ  | D             |              | Inspection                           | Туре     | VA SWPP           |              | Station              | n Beg                  | in 1244          | 3+75   |              |
| State                                                                                                                                                                                      | VA   |               |              | Inspection                           | n Area   | Partial           |              | Station End 12544+06 |                        |                  |        |              |
| County                                                                                                                                                                                     | Мо   | ntgomery      |              | G                                    | round    | Dry               |              | Temperature (°F)     |                        |                  | 50.00  |              |
| Municipality                                                                                                                                                                               | N/A  | ٨             |              | We                                   | eather   | Sunny             |              | Rain Gauge (in)      |                        |                  | 0.00   |              |
| -                                                                                                                                                                                          |      |               |              |                                      | Rain Acc |                   |              |                      | cumulation Time (days) |                  |        |              |
| 1. Are the approved (stamped) E&S Plan and PCSM Plan present on site?                                                                                                                      |      |               |              |                                      |          |                   |              |                      | Yes                    |                  |        |              |
| 2. Are there activities occurring outside of the limits of disturbance shown on the plan drawings?  (If yes, notify the MVP Environmental Permitting Coordinator and explain in comments.) |      |               |              |                                      |          |                   | No           |                      |                        |                  |        |              |
| 3. Is Construction followed? (If                                                                                                                                                           |      |               |              | the construction<br>mental Permittin |          |                   |              |                      |                        |                  | ng     | Yes          |
| 4. E&S BMPs ( is required.)                                                                                                                                                                | List | BMPs and      | d note if in | stalled and main                     | ntained  | as per the        | e plan. If o | corrective           | e actio                | on is nee        | eded,  | a picture    |
| E8                                                                                                                                                                                         | &S I | BMPs          |              | Compliance<br>Level                  |          | Corrective Action |              |                      |                        | rective<br>Frame | R      | Date epaired |
| Compost Filter Sc                                                                                                                                                                          | ock  |               |              | Acceptable                           |          |                   |              |                      |                        |                  |        |              |
| Silt Fence (Filter F                                                                                                                                                                       | Fab  | ric Fence)    |              | Acceptable                           |          |                   |              |                      |                        |                  |        |              |
| Silt Fence (Reinfo                                                                                                                                                                         | orce | d Filter Fab  | ric Fence)   | Acceptable                           |          |                   |              |                      |                        |                  |        |              |
| Waterbar End Tre                                                                                                                                                                           | eatm | nent          |              | Acceptable                           |          |                   |              |                      |                        |                  |        |              |
| Waterbar                                                                                                                                                                                   |      |               |              | Acceptable                           |          |                   |              |                      |                        |                  |        |              |
| Sump Pit                                                                                                                                                                                   |      |               |              | Acceptable                           |          |                   |              |                      |                        |                  |        |              |
| Water Deflector                                                                                                                                                                            |      |               |              | Acceptable                           |          |                   |              |                      |                        |                  |        |              |
| Slope Drain Pipe                                                                                                                                                                           |      |               |              | Acceptable                           |          |                   |              |                      |                        |                  |        |              |
| Cleanwater Divers                                                                                                                                                                          | sion | ı Pipe        |              | Acceptable                           |          |                   |              |                      |                        |                  |        |              |
| 5. Site Condition                                                                                                                                                                          | ons  | ;             |              |                                      |          |                   |              |                      |                        |                  |        |              |
| Is an unauthorize<br>beyond defined I<br>a photo and imm                                                                                                                                   | limi | ts of distur  | bance res    | ulting from earth                    | n distur | bance acti        | vity or inet | -                    |                        |                  |        | No           |
| Have inactive dis                                                                                                                                                                          | stur | bed areas     | (stockpile   | es, final grade) b                   | een sta  | abilized per      | state req    | uiremen              | ts?                    |                  |        | Yes          |
| Are slopes 3:1 a                                                                                                                                                                           |      |               |              |                                      |          | •                 | '            |                      |                        |                  |        | Yes          |
| Has a new slip/s                                                                                                                                                                           | lide | been obs      | erved? (I    | f yes, complete                      | Slide R  | eport Form        | 1)           |                      |                        |                  |        | No           |