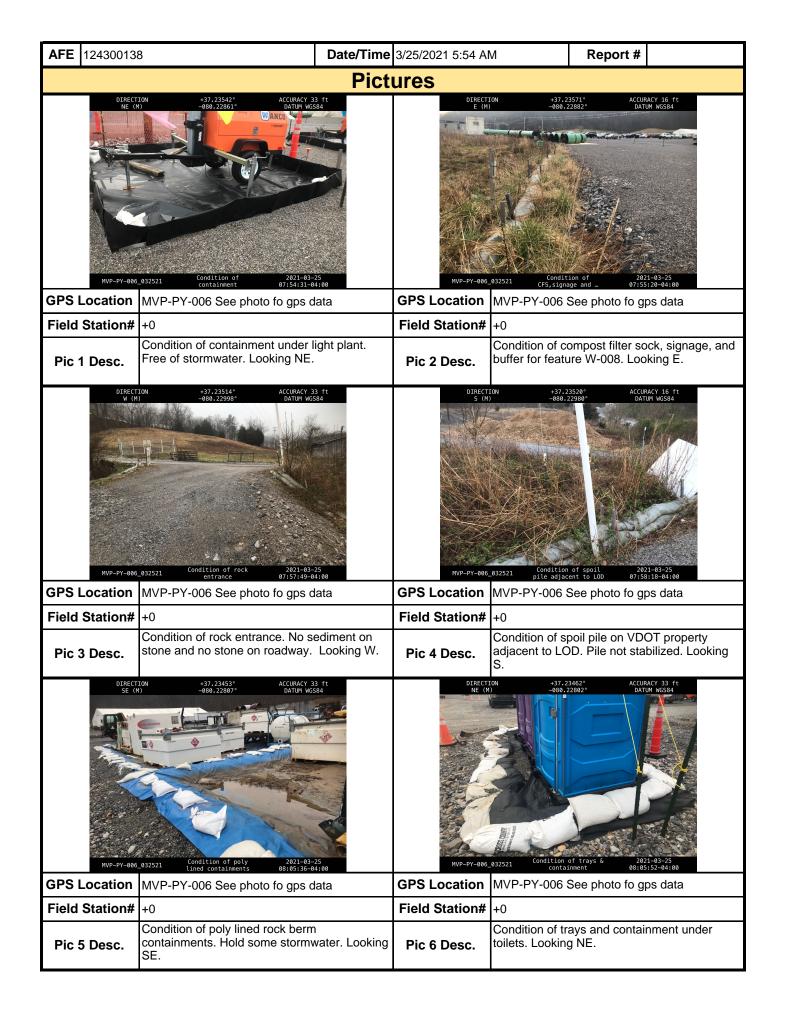

roject documents at the main entrance. No other environmental issues were noted during today's inspection.

**Note:** It is a condition of National Pollutant Discharge Elimination System and Erosion and Sediment permits that a maintenance program be conducted to provide for the operation and maintenance of all BMPs to be inspected on a weekly basis and after each stormwater event. Please list in the space provided comments to note if repairs or replacement are needed or have been made for BMPs as a result of the inspection. Failure to conduct the required inspection may result in permit suspension or the imposition of civil penalties. If supplemental monitoring is required as part of a permit condition this form may be used to meet those monitoring requirements.

MVP-34 REV 3 Page 2 of 5



MVP-34 REV 3 Page 3 of 5



MVP-34 REV 3 Page 4 of 5



MVP-34 REV 3 Page 5 of 5

| Mour Mour                                             | ntain<br>Valley     |                     | Visu                               | ıal S   | Site I         | ns    | specti     | on R             | epc               | ort          |      |           |
|-------------------------------------------------------|---------------------|---------------------|------------------------------------|---------|----------------|-------|------------|------------------|-------------------|--------------|------|-----------|
| Project Nar                                           | <b>ne</b> H-600 Pip | eline Spread H      |                                    | AF      | F <b>E</b> 124 | 300   | 138        | Spi