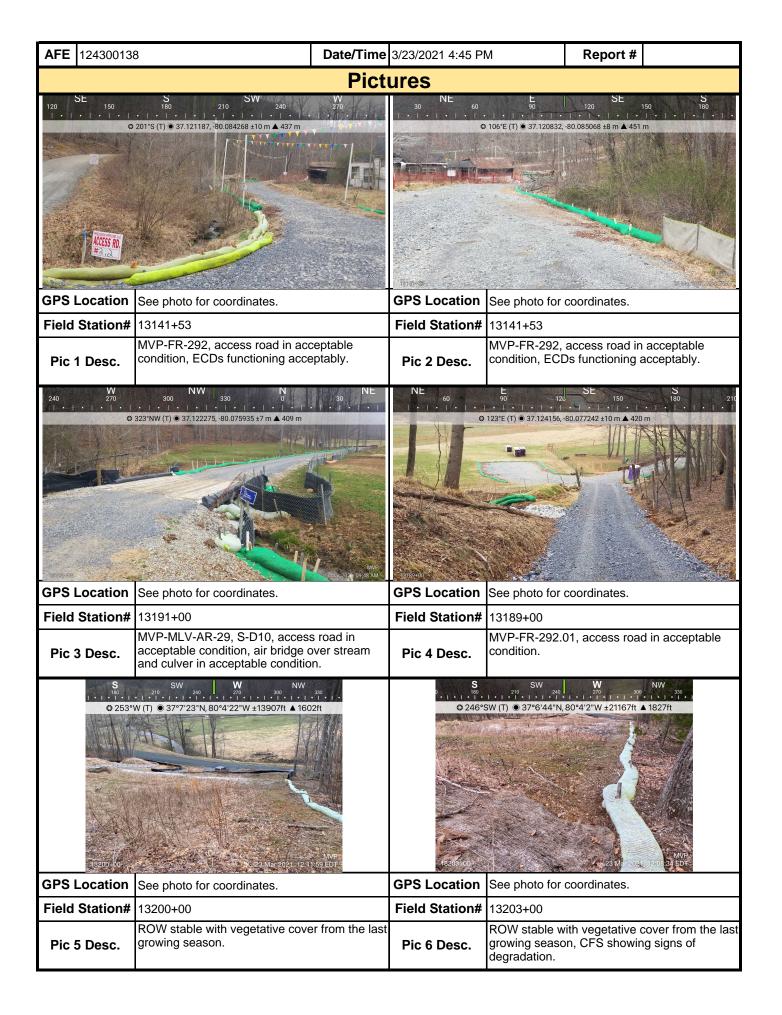

| Moun                                                                                                                                                                                       | V    | ain<br>Valley |              | Vis                                  | ual S    | Site Ins          | specti       | on R                 | еро                    | rt               |        |              |
|--------------------------------------------------------------------------------------------------------------------------------------------------------------------------------------------|------|---------------|--------------|--------------------------------------|----------|-------------------|--------------|----------------------|------------------------|------------------|--------|--------------|
| Project Nan                                                                                                                                                                                | ne   | H-600 Pipe    | line Spread  | d H                                  | Α        | FE 124300         | 138          | Spr                  | ead                    | H-600 Pi         | peline | e Spread H   |
| Contract                                                                                                                                                                                   | or   | Precision     |              |                                      | •        | •                 |              | Repo                 | ort#                   | 21352            |        |              |
| Inspect                                                                                                                                                                                    | or   | John Brcic    |              |                                      |          |                   |              | Date/T               | ime                    | 3/22/202         | 1 2:5  | 5 PM         |
| Permit #                                                                                                                                                                                   | ТВІ  | D             |              | Inspection                           | Туре     | VA SWPP           |              | Station              | n Beg                  | in 1244          | 3+75   |              |
| State                                                                                                                                                                                      | VA   |               |              | Inspection                           | n Area   | Partial           |              | Station End 12544+06 |                        |                  |        |              |
| County                                                                                                                                                                                     | Мо   | ntgomery      |              | G                                    | round    | Dry               |              | Temperature (°F)     |                        |                  | 50.00  |              |
| Municipality                                                                                                                                                                               | N/A  | ٨             |              | We                                   | eather   | Sunny             |              | Rain Gauge (in)      |                        |                  | 0.00   |              |
| -                                                                                                                                                                                          |      |               |              |                                      | Rain Acc |                   |              |                      | cumulation Time (days) |                  |        |              |
| 1. Are the approved (stamped) E&S Plan and PCSM Plan present on site?                                                                                                                      |      |               |              |                                      |          |                   |              |                      | Yes                    |                  |        |              |
| 2. Are there activities occurring outside of the limits of disturbance shown on the plan drawings?  (If yes, notify the MVP Environmental Permitting Coordinator and explain in comments.) |      |               |              |                                      |          |                   | No           |                      |                        |                  |        |              |
| 3. Is Construction followed? (If                                                                                                                                                           |      |               |              | the construction<br>mental Permittin |          |                   |              |                      |                        |                  | ng     | Yes          |
| 4. E&S BMPs ( is required.)                                                                                                                                                                | List | BMPs and      | d note if in | stalled and main                     | ntained  | as per the        | e plan. If o | corrective           | e actio                | on is nee        | eded,  | a picture    |
| E8                                                                                                                                                                                         | &S I | BMPs          |              | Compliance<br>Level                  |          | Corrective Action |              |                      |                        | rective<br>Frame | R      | Date epaired |
| Compost Filter Sc                                                                                                                                                                          | ock  |               |              | Acceptable                           |          |                   |              |                      |                        |                  |        |              |
| Silt Fence (Filter F                                                                                                                                                                       | Fab  | ric Fence)    |              | Acceptable                           |          |                   |              |                      |                        |                  |        |              |
| Silt Fence (Reinfo                                                                                                                                                                         | orce | d Filter Fab  | ric Fence)   | Acceptable                           |          |                   |              |                      |                        |                  |        |              |
| Waterbar End Tre                                                                                                                                                                           | eatm | nent          |              | Acceptable                           |          |                   |              |                      |                        |                  |        |              |
| Waterbar                                                                                                                                                                                   |      |               |              | Acceptable                           |          |                   |              |                      |                        |                  |        |              |
| Sump Pit                                                                                                                                                                                   |      |               |              | Acceptable                           |          |                   |              |                      |                        |                  |        |              |
| Water Deflector                                                                                                                                                                            |      |               |              | Acceptable                           |          |                   |              |                      |                        |                  |        |              |
| Slope Drain Pipe                                                                                                                                                                           |      |               |              | Acceptable                           |          |                   |              |                      |                        |                  |        |              |
| Cleanwater Divers                                                                                                                                                                          | sion | ı Pipe        |              | Acceptable                           |          |                   |              |                      |                        |                  |        |              |
| 5. Site Condition                                                                                                                                                                          | ons  | ;             |              |                                      |          |                   |              |                      |                        |                  |        |              |
| Is an unauthorize<br>beyond defined I<br>a photo and imm                                                                                                                                   | limi | ts of distur  | bance res    | ulting from earth                    | n distur | bance acti        | vity or inet | -                    |                        |                  |        | No           |
| Have inactive dis                                                                                                                                                                          | stur | bed areas     | (stockpile   | es, final grade) b                   | een sta  | abilized per      | state req    | uiremen              | ts?                    |                  |        | Yes          |
| Are slopes 3:1 a                                                                                                                                                                           |      |               |              |                                      |          | •                 | '            |                      |                        |                  |        | Yes          |
| Has a new slip/s                                                                                                                                                                           | lide | been obs      | erved? (I    | f yes, complete                      | Slide R  | eport Form        | 1)           |                      |                        |                  |        | No           |