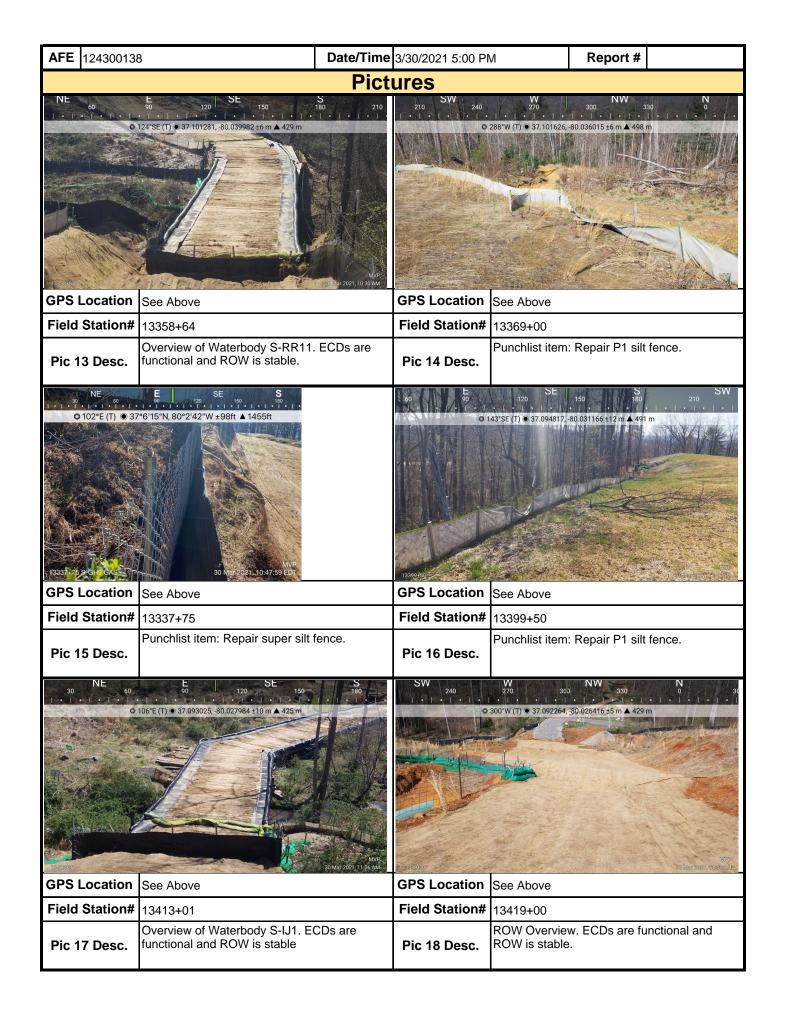

| Moun                                                                                                                                                                                                  | V     | ain<br>Valley |              | Visu                | ual S                       | Site Ins     | specti       | on R                               | еро     | ort              |       |                 |
|-------------------------------------------------------------------------------------------------------------------------------------------------------------------------------------------------------|-------|---------------|--------------|---------------------|-----------------------------|--------------|--------------|------------------------------------|---------|------------------|-------|-----------------|
| Project Nan                                                                                                                                                                                           | ne    | H-600 Pipe    | eline Sprea  | d H                 | Α                           | FE 124300    | )138         | Spr                                | ead     | H-600 Pip        | eline | Spread H        |
| Contract                                                                                                                                                                                              | or    | Precision     |              |                     |                             | •            |              | Repo                               | ort#    | 21630            |       |                 |
| Inspect                                                                                                                                                                                               | or    | Dawn Mc0      | Cullough     |                     |                             |              |              | <b>Date/Time</b> 3/29/2021 4:16 PM |         |                  | 6 PM  |                 |
| Permit #                                                                                                                                                                                              | ТВІ   | D             |              | Inspection          | Туре                        | VA SWPP      |              | Station                            | n Beg   | <b>in</b> 13141  | +65   |                 |
| State                                                                                                                                                                                                 | VA    |               |              | Inspection          | Area                        | Partial      |              | Statio                             | on Er   | <b>13316</b>     | +21   |                 |
| County                                                                                                                                                                                                | Fra   | nklin         |              | Gı                  | round Damp Temperature (°F) |              |              |                                    |         |                  | 63.00 |                 |
| Municipality                                                                                                                                                                                          | N/A   | ١             |              | We                  | ather                       | Sunny        |              |                                    | Rain    | Gauge (          | in)   | 0.20            |
|                                                                                                                                                                                                       |       |               |              |                     |                             |              | Rain Ac      | cumula                             | tion 1  | Time (day        | ys)   | 1.00            |
| 1. Are the appro                                                                                                                                                                                      | ove   | d (stampe     | d) E&S Pla   | an and PCSM PI      | an pre                      | sent on site | e?           |                                    |         |                  |       | Yes             |
| 2. Are there activities occurring outside of the limits of disturbance shown on the plan drawings?  (If yes, notify the MVP Environmental Permitting Coordinator and explain in comments.)            |       |               |              |                     |                             | No           |              |                                    |         |                  |       |                 |
| 3. Is Construction sequence outlined in the construction notes of the E&S plan set or PCSM plan set being followed? (If No, notify MVP Environmental Permitting Coordinator and explain in comments.) |       |               |              |                     |                             | Yes          |              |                                    |         |                  |       |                 |
| 4. E&S BMPs (<br>is required.)                                                                                                                                                                        | (List | : BMPs and    | d note if in | nstalled and mair   | ntained                     | as per the   | e plan. If o | corrective                         | e actio | on is need       | ded,  | a picture       |
| E8                                                                                                                                                                                                    | &S I  | BMPs          |              | Compliance<br>Level |                             | Correctiv    | e Action     |                                    |         | rective<br>Frame | R     | Date<br>epaired |
| Cleanwater Divers                                                                                                                                                                                     | sion  | ı Berm        |              | Acceptable          |                             |              |              |                                    |         |                  |       |                 |
| Compost Filter Sc                                                                                                                                                                                     | ock   |               |              | Acceptable          |                             |              |              |                                    |         |                  |       |                 |
| Equipment Bridge                                                                                                                                                                                      | )     |               |              | Acceptable          |                             |              |              |                                    |         |                  |       |                 |
| Erosion Control B                                                                                                                                                                                     | Blanl | ket           |              | Acceptable          |                             |              |              |                                    |         |                  |       |                 |
| Rock Construction                                                                                                                                                                                     | n Er  | ntrance       |              | Acceptable          |                             |              |              |                                    |         |                  |       |                 |
| Silt Fence (Filter F                                                                                                                                                                                  | Fab   | ric Fence)    |              | Acceptable          |                             |              |              |                                    |         |                  |       |                 |
| Silt Fence (Reinfo                                                                                                                                                                                    | orce  | d Filter Fab  | ric Fence)   | Acceptable          |                             |              |              |                                    |         |                  |       |                 |
| Waterbar                                                                                                                                                                                              |       |               |              | Acceptable          |                             |              |              |                                    |         |                  |       |                 |
| Waterbar Outlet F                                                                                                                                                                                     | Prote | ection        |              | Acceptable          |                             |              |              |                                    |         |                  |       |                 |
| 5. Site Conditions                                                                                                                                                                                    |       |               |              |                     |                             |              |              |                                    |         |                  |       |                 |
| Is an unauthorize beyond defined I a photo and imm                                                                                                                                                    | limi  | ts of distur  | bance res    | sulting from earth  | distur                      | bance acti   | vity or inet | -                                  |         |                  |       | No              |
| Have inactive dis                                                                                                                                                                                     | stur  | bed areas     | (stockpile   | es, final grade) b  | een sta                     | abilized per | state req    | uiremen                            | ts?     |                  |       | Yes             |
| Are slopes 3:1 a                                                                                                                                                                                      |       |               |              |                     |                             | •            |              |                                    |         |                  |       | Yes             |
| Has a new slip/s                                                                                                                                                                                      | slide | been obs      | erved? (I    | f yes, complete S   | Slide R                     | eport Form   | n)           |                                    |         |                  |       | No              |