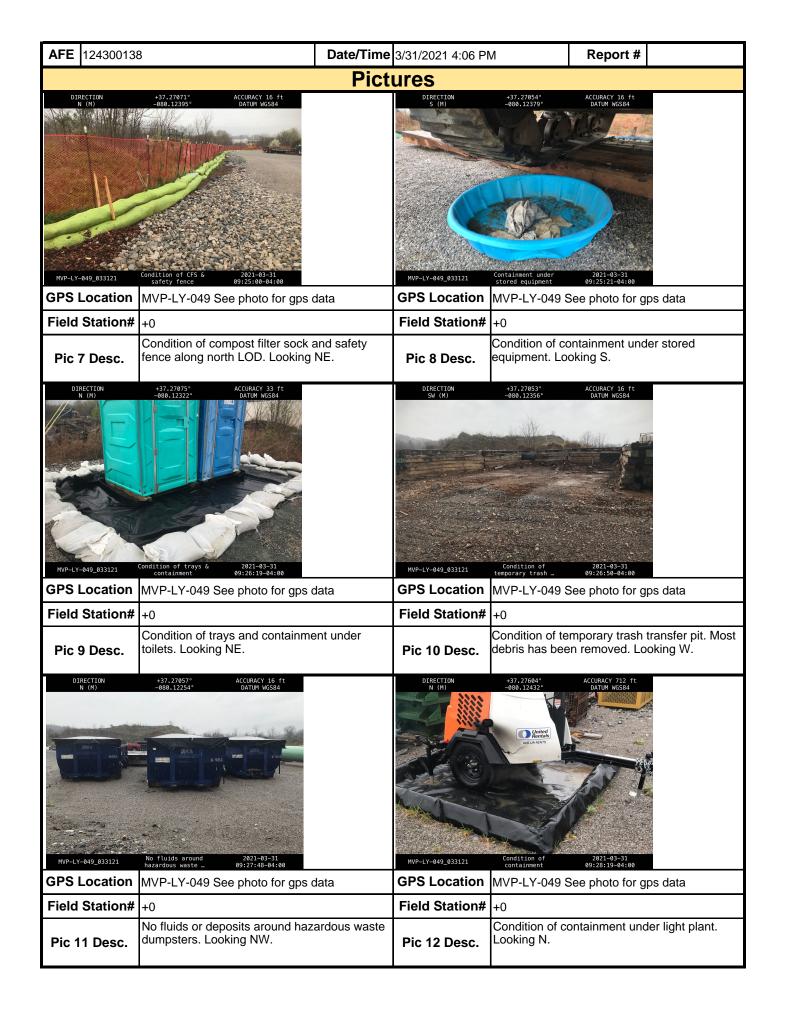

MVP-34 REV 3 Page 2 of 5

| AFE 1   | 124300138 | 3                                                                                                     | Date/Time | 3/29/2021 3:36 PI   | M                                    | Report #                                                                                                                                                                                                                                                                                                                                                                                                                                                                                                                                                                                                                                                                                                                                                                                                                                                                                                                                                                                                                                                                                                                                                                                                                                                                                                                                                                                                                                                                                                                                                                                                                                                                                                                                                                                                                                                                                                                                                                                                                                                                                                                      |                  |
|---------|-----------|-------------------------------------------------------------------------------------------------------|-----------|---------------------|--------------------------------------|-------------------------------------------------------------------------------------------------------------------------------------------------------------------------------------------------------------------------------------------------------------------------------------------------------------------------------------------------------------------------------------------------------------------------------------------------------------------------------------------------------------------------------------------------------------------------------------------------------------------------------------------------------------------------------------------------------------------------------------------------------------------------------------------------------------------------------------------------------------------------------------------------------------------------------------------------------------------------------------------------------------------------------------------------------------------------------------------------------------------------------------------------------------------------------------------------------------------------------------------------------------------------------------------------------------------------------------------------------------------------------------------------------------------------------------------------------------------------------------------------------------------------------------------------------------------------------------------------------------------------------------------------------------------------------------------------------------------------------------------------------------------------------------------------------------------------------------------------------------------------------------------------------------------------------------------------------------------------------------------------------------------------------------------------------------------------------------------------------------------------------|------------------|
|         |           |                                                                                                       | Pict      | ures                |                                      |                                                                                                                                                                                                                                                                                                                                                                                                                                                                                                                                                                                                                                                                                                                                                                                                                                                                                                                                                                                                                                                                                                                                                                                                                                                                                                                                                                                                                                                                                                                                                                                                                                                                                                                                                                                                                                                                                                                                                                                                                                                                                                                               |                  |
|         |           | South Elevation  © 32'N (T) ● 37.092688.79.978379 ±7 m ▲ 380 m                                        |           |                     | North El                             | 2000年以上2000年以前,1000年的1000年的100日 1000年的100日 1000年的100日 1000日 |                  |
| GPS L   | ocation   | 00000                                                                                                 |           | <b>GPS Location</b> | 00000                                |                                                                                                                                                                                                                                                                                                                                                                                                                                                                                                                                                                                                                                                                                                                                                                                                                                                                                                                                                                                                                                                                                                                                                                                                                                                                                                                                                                                                                                                                                                                                                                                                                                                                                                                                                                                                                                                                                                                                                                                                                                                                                                                               |                  |
| Field S | Station#  | 13579+93                                                                                              |           | Field Station#      | 13579+93                             |                                                                                                                                                                                                                                                                                                                                                                                                                                                                                                                                                                                                                                                                                                                                                                                                                                                                                                                                                                                                                                                                                                                                                                                                                                                                                                                                                                                                                                                                                                                                                                                                                                                                                                                                                                                                                                                                                                                                                                                                                                                                                                                               |                  |
| Pic 1   | Desc.     | Stream observation photo facing during routine inspection today, n observed at the time of inspection | o issues  | Pic 2 Desc.         | during routine                       | ation photo faction inspection todate time inspection                                                                                                                                                                                                                                                                                                                                                                                                                                                                                                                                                                                                                                                                                                                                                                                                                                                                                                                                                                                                                                                                                                                                                                                                                                                                                                                                                                                                                                                                                                                                                                                                                                                                                                                                                                                                                                                                                                                                                                                                                                                                         |                  |
|         |           | South East Elevation  ○ 338*NW (1) ● 37.089997, 79.974039 ±3 m ▲ 453 m                                |           |                     | South East  o 335*NW (T) • 37.092698 |                                                                                                                                                                                                                                                                                                                                                                                                                                                                                                                                                                                                                                                                                                                                                                                                                                                                                                                                                                                                                                                                                                                                                                                                                                                                                                                                                                                                                                                                                                                                                                                                                                                                                                                                                                                                                                                                                                                                                                                                                                                                                                                               |                  |
| GPS L   | ocation   | 00000                                                                                                 |           | <b>GPS Location</b> | 00000                                |                                                                                                                                                                                                                                                                                                                                                                                                                                                                                                                                                                                                                                                                                                                                                                                                                                                                                                                                                                                                                                                                                                                                                                                                                                                                                                                                                                                                                                                                                                                                                                                                                                                                                                                                                                                                                                                                                                                                                                                                                                                                                                                               |                  |
| Field S | Station#  | 13610+00                                                                                              |           | Field Station#      | 13565+30                             |                                                                                                                                                                                                                                                                                                                                                                                                                                                                                                                                                                                                                                                                                                                                                                                                                                                                                                                                                                                                                                                                                                                                                                                                                                                                                                                                                                                                                                                                                                                                                                                                                                                                                                                                                                                                                                                                                                                                                                                                                                                                                                                               |                  |
| Pic 3   |           | Row photo showing vegetation, s with little growth at this time, will c monitor.                      |           | Pic 4 Desc.         | requires maint                       | ion on equipme<br>enance due to<br>nd added to the                                                                                                                                                                                                                                                                                                                                                                                                                                                                                                                                                                                                                                                                                                                                                                                                                                                                                                                                                                                                                                                                                                                                                                                                                                                                                                                                                                                                                                                                                                                                                                                                                                                                                                                                                                                                                                                                                                                                                                                                                                                                            | wildlife damage, |
|         |           | East Elevation   ○ 262*W (T)    ③ 37.091259, -79.99102 ±7 m    ▲ 352 m                                |           |                     | North East                           |                                                                                                                                                                                                                                                                                                                                                                                                                                                                                                                                                                                                                                                                                                                                                                                                                                                                                                                                                                                                                                                                                                                                                                                                                                                                                                                                                                                                                                                                                                                                                                                                                                                                                                                                                                                                                                                                                                                                                                                                                                                                                                                               |                  |
| GPS L   | ocation   | 0000000                                                                                               |           | <b>GPS Location</b> | 00000                                |                                                                                                                                                                                                                                                                                                                                                                                                                                                                                                                                                                                                                                                                                                                                                                                                                                                                                                                                                                                                                                                                                                                                                                                                                                                                                                                                                                                                                                                                                                                                                                                                                                                                                                                                                                                                                                                                                                                                                                                                                                                                                                                               |                  |
| Field S | Station#  | 13540+00                                                                                              |           | Field Station#      |                                      |                                                                                                                                                                                                                                                                                                                                                                                                                                                                                                                                                                                                                                                                                                                                                                                                                                                                                                                                                                                                                                                                                                                                                                                                                                                                                                                                                                                                                                                                                                                                                                                                                                                                                                                                                                                                                                                                                                                                                                                                                                                                                                                               |                  |
| Pic 5   | Desc.     | Row photo snowing permanent vearea with good coverage.                                                | egetation | Pic 6 Desc.         | Row photo sho<br>area with good      |                                                                                                                                                                                                                                                                                                                                                                                                                                                                                                                                                                                                                                                                                                                                                                                                                                                                                                                                                                                                                                                                                                                                                                                                                                                                                                                                                                                                                                                                                                                                                                                                                                                                                                                                                                                                                                                                                                                                                                                                                                                                                                                               | n in permanent   |