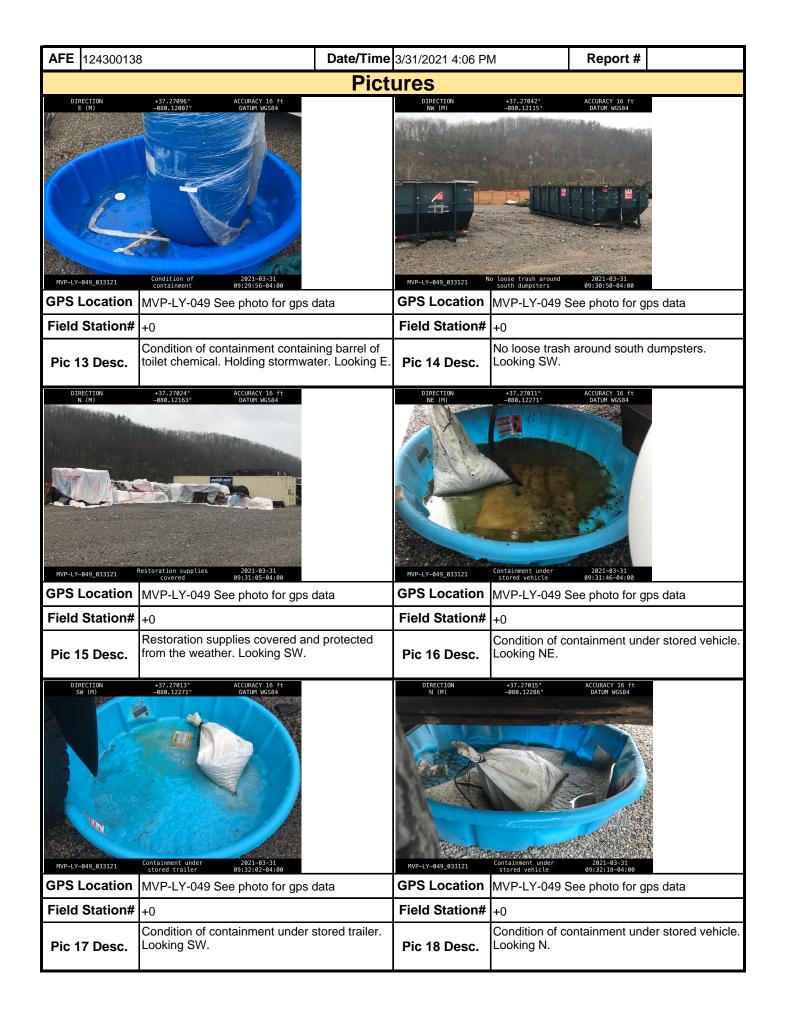

MVP-34 REV 3 Page 2 of 5

| AFE 1   | 124300138 | 3                                                                                                     | Date/Time | 3/29/2021 3:36 PI   | M                                    | Report #                                                                                                                                                                                                                                                                                                                                                                                                                                                                                                                                                                                                                                                                                                                                                                                                                                                                                                                                                                                                                                                                                                                                                                                                                                                                                                                                                                                                                                                                                                                                                                                                                                                                                                                                                                                                                                                                                                                                                                                                                                                                                                                      |                  |
|---------|-----------|-------------------------------------------------------------------------------------------------------|-----------|---------------------|--------------------------------------|-------------------------------------------------------------------------------------------------------------------------------------------------------------------------------------------------------------------------------------------------------------------------------------------------------------------------------------------------------------------------------------------------------------------------------------------------------------------------------------------------------------------------------------------------------------------------------------------------------------------------------------------------------------------------------------------------------------------------------------------------------------------------------------------------------------------------------------------------------------------------------------------------------------------------------------------------------------------------------------------------------------------------------------------------------------------------------------------------------------------------------------------------------------------------------------------------------------------------------------------------------------------------------------------------------------------------------------------------------------------------------------------------------------------------------------------------------------------------------------------------------------------------------------------------------------------------------------------------------------------------------------------------------------------------------------------------------------------------------------------------------------------------------------------------------------------------------------------------------------------------------------------------------------------------------------------------------------------------------------------------------------------------------------------------------------------------------------------------------------------------------|------------------|
|         |           |                                                                                                       | Pict      | ures                |                                      |                                                                                                                                                                                                                                                                                                                                                                                                                                                                                                                                                                                                                                                                                                                                                                                                                                                                                                                                                                                                                                                                                                                                                                                                                                                                                                                                                                                                                                                                                                                                                                                                                                                                                                                                                                                                                                                                                                                                                                                                                                                                                                                               |                  |
|         |           | South Elevation  © 32'N (T) ● 37.092688.79.978379 ±7 m ▲ 380 m                                        |           |                     | North El                             | 2000年以上2000年以前,1000年的1000年的100日 1000年的100日 1000年的100日 1000日 |                  |
| GPS L   | ocation   | 00000                                                                                                 |           | <b>GPS Location</b> | 00000                                |                                                                                                                                                                                                                                                                                                                                                                                                                                                                                                                                                                                                                                                                                                                                                                                                                                                                                                                                                                                                                                                                                                                                                                                                                                                                                                                                                                                                                                                                                                                                                                                                                                                                                                                                                                                                                                                                                                                                                                                                                                                                                                                               |                  |
| Field S | Station#  | 13579+93                                                                                              |           | Field Station#      | 13579+93                             |                                                                                                                                                                                                                                                                                                                                                                                                                                                                                                                                                                                                                                                                                                                                                                                                                                                                                                                                                                                                                                                                                                                                                                                                                                                                                                                                                                                                                                                                                                                                                                                                                                                                                                                                                                                                                                                                                                                                                                                                                                                                                                                               |                  |
| Pic 1   | Desc.     | Stream observation photo facing during routine inspection today, n observed at the time of inspection | o issues  | Pic 2 Desc.         | during routine                       | ation photo faction inspection todate time inspection                                                                                                                                                                                                                                                                                                                                                                                                                                                                                                                                                                                                                                                                                                                                                                                                                                                                                                                                                                                                                                                                                                                                                                                                                                                                                                                                                                                                                                                                                                                                                                                                                                                                                                                                                                                                                                                                                                                                                                                                                                                                         |                  |
|         |           | South East Elevation  ○ 338*NW (1) ● 37.089997, 79.974039 ±3 m ▲ 453 m                                |           |                     | South East  o 335*NW (T) • 37.092698 |                                                                                                                                                                                                                                                                                                                                                                                                                                                                                                                                                                                                                                                                                                                                                                                                                                                                                                                                                                                                                                                                                                                                                                                                                                                                                                                                                                                                                                                                                                                                                                                                                                                                                                                                                                                                                                                                                                                                                                                                                                                                                                                               |                  |
| GPS L   | ocation   | 00000                                                                                                 |           | <b>GPS Location</b> | 00000                                |                                                                                                                                                                                                                                                                                                                                                                                                                                                                                                                                                                                                                                                                                                                                                                                                                                                                                                                                                                                                                                                                                                                                                                                                                                                                                                                                                                                                                                                                                                                                                                                                                                                                                                                                                                                                                                                                                                                                                                                                                                                                                                                               |                  |
| Field S | Station#  | 13610+00                                                                                              |           | Field Station#      | 13565+30                             |                                                                                                                                                                                                                                                                                                                                                                                                                                                                                                                                                                                                                                                                                                                                                                                                                                                                                                                                                                                                                                                                                                                                                                                                                                                                                                                                                                                                                                                                                                                                                                                                                                                                                                                                                                                                                                                                                                                                                                                                                                                                                                                               |                  |
| Pic 3   |           | Row photo showing vegetation, s with little growth at this time, will c monitor.                      |           | Pic 4 Desc.         | requires maint                       | ion on equipme<br>enance due to<br>nd added to the                                                                                                                                                                                                                                                                                                                                                                                                                                                                                                                                                                                                                                                                                                                                                                                                                                                                                                                                                                                                                                                                                                                                                                                                                                                                                                                                                                                                                                                                                                                                                                                                                                                                                                                                                                                                                                                                                                                                                                                                                                                                            | wildlife damage, |
|         |           | East Elevation   ○ 262*W (T)    ③ 37.091259, -79.99102 ±7 m    ▲ 352 m                                |           |                     | North East                           |                                                                                                                                                                                                                                                                                                                                                                                                                                                                                                                                                                                                                                                                                                                                                                                                                                                                                                                                                                                                                                                                                                                                                                                                                                                                                                                                                                                                                                                                                                                                                                                                                                                                                                                                                                                                                                                                                                                                                                                                                                                                                                                               |                  |
| GPS L   | ocation   | 0000000                                                                                               |           | <b>GPS Location</b> | 00000                                |                                                                                                                                                                                                                                                                                                                                                                                                                                                                                                                                                                                                                                                                                                                                                                                                                                                                                                                                                                                                                                                                                                                                                                                                                                                                                                                                                                                                                                                                                                                                                                                                                                                                                                                                                                                                                                                                                                                                                                                                                                                                                                                               |                  |
| Field S | Station#  | 13540+00                                                                                              |           | Field Station#      |                                      |                                                                                                                                                                                                                                                                                                                                                                                                                                                                                                                                                                                                                                                                                                                                                                                                                                                                                                                                                                                                                                                                                                                                                                                                                                                                                                                                                                                                                                                                                                                                                                                                                                                                                                                                                                                                                                                                                                                                                                                                                                                                                                                               |                  |
| Pic 5   | Desc.     | Row photo snowing permanent vearea with good coverage.                                                | egetation | Pic 6 Desc.         | Row photo sho<br>area with good      |                                                                                                                                                                                                                                                                                                                                                                                                                                                                                                                                                                                                                                                                                                                                                                                                                                                                                                                                                                                                                                                                                                                                                                                                                                                                                                                                                                                                                                                                                                                                                                                                                                                                                                                                                                                                                                                                                                                                                                                                                                                                                                                               | n in permanent   |