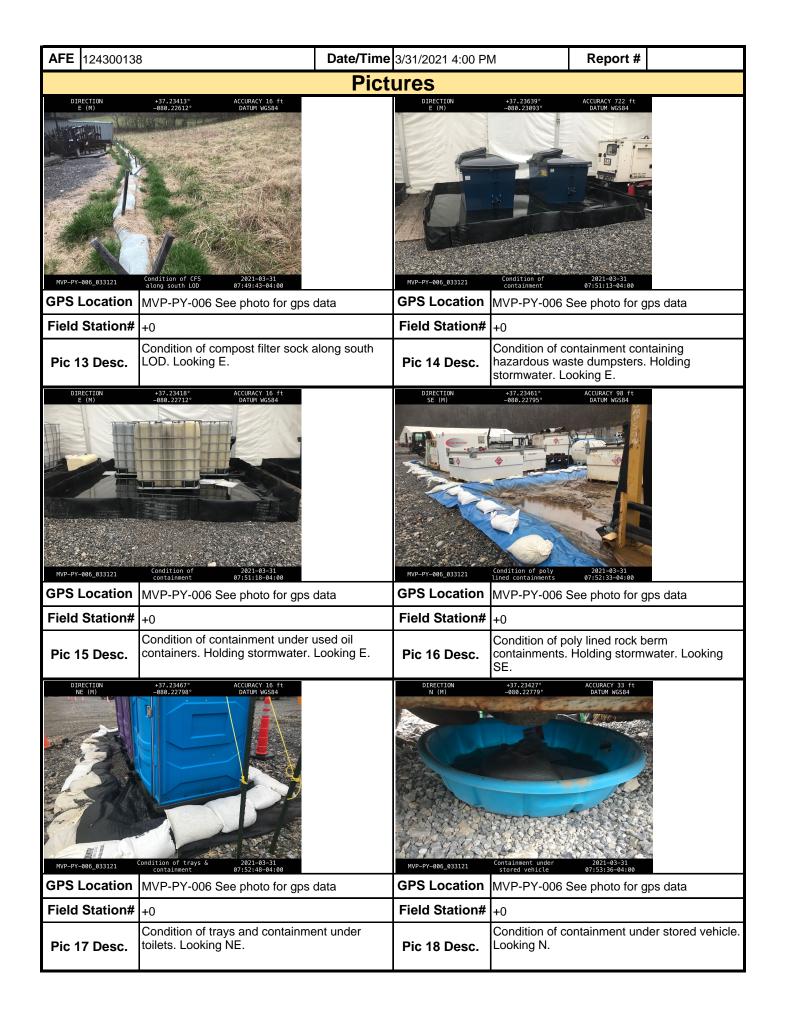

as part of a permit condition this form may be used to meet those monitoring requirements.

| <b>AFE</b> 124300138                                                                                              | 8                                                                                   | Date/Time      | 3/30/2021 7:31 Pľ                                                                        | М                                                                                                                                                                                                                                                                                                                                                                                                                                                                                                                                                                                                                                                                                                                                                                                                                                                                                                                                                                                                                                                                                                                                                                                                                                                                                                                                                                                                                                                                                                                                                                                                                                                                                                                                                                                                                                                                                                                                                                                                                                                                                                                              | Report #             |                    |
|-------------------------------------------------------------------------------------------------------------------|-------------------------------------------------------------------------------------|----------------|------------------------------------------------------------------------------------------|--------------------------------------------------------------------------------------------------------------------------------------------------------------------------------------------------------------------------------------------------------------------------------------------------------------------------------------------------------------------------------------------------------------------------------------------------------------------------------------------------------------------------------------------------------------------------------------------------------------------------------------------------------------------------------------------------------------------------------------------------------------------------------------------------------------------------------------------------------------------------------------------------------------------------------------------------------------------------------------------------------------------------------------------------------------------------------------------------------------------------------------------------------------------------------------------------------------------------------------------------------------------------------------------------------------------------------------------------------------------------------------------------------------------------------------------------------------------------------------------------------------------------------------------------------------------------------------------------------------------------------------------------------------------------------------------------------------------------------------------------------------------------------------------------------------------------------------------------------------------------------------------------------------------------------------------------------------------------------------------------------------------------------------------------------------------------------------------------------------------------------|----------------------|--------------------|
|                                                                                                                   |                                                                                     | Pictu          | ures                                                                                     |                                                                                                                                                                                                                                                                                                                                                                                                                                                                                                                                                                                                                                                                                                                                                                                                                                                                                                                                                                                                                                                                                                                                                                                                                                                                                                                                                                                                                                                                                                                                                                                                                                                                                                                                                                                                                                                                                                                                                                                                                                                                                                                                |                      |                    |
| DIRECT<br>SE (T                                                                                                   | -080.12381* DATUH WG584                                                             | ft             | DIRECTI<br>SE (T                                                                         | -880.12                                                                                                                                                                                                                                                                                                                                                                                                                                                                                                                                                                                                                                                                                                                                                                                                                                                                                                                                                                                                                                                                                                                                                                                                                                                                                                                                                                                                                                                                                                                                                                                                                                                                                                                                                                                                                                                                                                                                                                                                                                                                                                                        | 498° DATU            | CY 31 ft H WG94    |
| <b>GPS Location</b>                                                                                               | See pic for GPS location                                                            |                | <b>GPS Location</b>                                                                      | See pic for GPS                                                                                                                                                                                                                                                                                                                                                                                                                                                                                                                                                                                                                                                                                                                                                                                                                                                                                                                                                                                                                                                                                                                                                                                                                                                                                                                                                                                                                                                                                                                                                                                                                                                                                                                                                                                                                                                                                                                                                                                                                                                                                                                | S location           |                    |
| Field Station#                                                                                                    |                                                                                     |                | Field Station#                                                                           |                                                                                                                                                                                                                                                                                                                                                                                                                                                                                                                                                                                                                                                                                                                                                                                                                                                                                                                                                                                                                                                                                                                                                                                                                                                                                                                                                                                                                                                                                                                                                                                                                                                                                                                                                                                                                                                                                                                                                                                                                                                                                                                                |                      |                    |
| Pic 1 Desc.                                                                                                       | Current conditions of the wooded BRP.                                               | portion of the | Pic 2 Desc.                                                                              | GAS of the BRI                                                                                                                                                                                                                                                                                                                                                                                                                                                                                                                                                                                                                                                                                                                                                                                                                                                                                                                                                                                                                                                                                                                                                                                                                                                                                                                                                                                                                                                                                                                                                                                                                                                                                                                                                                                                                                                                                                                                                                                                                                                                                                                 | P motorway.          |                    |
| DIRECT<br>W (T                                                                                                    | -080.12507° DATUM WGS84  50 ROW on the West side 2021-03-30 of the BRP 08:52:58-04: | 00             | atitude is 1444<br>coestude at 13<br>coestude at 13<br>coeste 44 9 st<br>time by a coest | A STATE IN THE CONTRACT OF THE |                      |                    |
| GPS Location                                                                                                      | See pic for GPS location                                                            |                | GPS Location                                                                             | See pic for GPS                                                                                                                                                                                                                                                                                                                                                                                                                                                                                                                                                                                                                                                                                                                                                                                                                                                                                                                                                                                                                                                                                                                                                                                                                                                                                                                                                                                                                                                                                                                                                                                                                                                                                                                                                                                                                                                                                                                                                                                                                                                                                                                | S location           |                    |
| Field Station#                                                                                                    |                                                                                     |                | Field Station#                                                                           |                                                                                                                                                                                                                                                                                                                                                                                                                                                                                                                                                                                                                                                                                                                                                                                                                                                                                                                                                                                                                                                                                                                                                                                                                                                                                                                                                                                                                                                                                                                                                                                                                                                                                                                                                                                                                                                                                                                                                                                                                                                                                                                                |                      |                    |
| Pic 3 Desc.                                                                                                       | CIS of the BRP motorway.                                                            |                | Pic 4 Desc.                                                                              | Additional oran<br>GAS of RO-287                                                                                                                                                                                                                                                                                                                                                                                                                                                                                                                                                                                                                                                                                                                                                                                                                                                                                                                                                                                                                                                                                                                                                                                                                                                                                                                                                                                                                                                                                                                                                                                                                                                                                                                                                                                                                                                                                                                                                                                                                                                                                               | ge safety fenc<br>7. | e installed on the |
| Estitute 37 132<br>Estitute 37 132<br>Estimation 1536 56<br>Accuracy 58 8 8<br>Time 154 18 202<br>2952 8 8 14 2 8 | 7608<br>728 ft<br>US 754 94 AM<br>187 725 7 SHEALT ST 78                            |                | estrupie 37 SA42<br>Digitalde 98 30<br>Sevațion 26 3 sec<br>Liuin 33 Sabrete             | OF COLUMN TO SERVICE AND SERVI |                      |                    |
|                                                                                                                   | See pic for GPS location                                                            |                | GPS Location                                                                             |                                                                                                                                                                                                                                                                                                                                                                                                                                                                                                                                                                                                                                                                                                                                                                                                                                                                                                                                                                                                                                                                                                                                                                                                                                                                                                                                                                                                                                                                                                                                                                                                                                                                                                                                                                                                                                                                                                                                                                                                                                                                                                                                | S location           |                    |
| Field Station#                                                                                                    |                                                                                     | 6.0            | Field Station#                                                                           |                                                                                                                                                                                                                                                                                                                                                                                                                                                                                                                                                                                                                                                                                                                                                                                                                                                                                                                                                                                                                                                                                                                                                                                                                                                                                                                                                                                                                                                                                                                                                                                                                                                                                                                                                                                                                                                                                                                                                                                                                                                                                                                                |                      |                    |
| Pic 5 Desc.                                                                                                       | Stream S-Y8 on the upstream side ROW.                                               | e of the       | Pic 6 Desc.                                                                              | Stream S-Y7 or ROW.                                                                                                                                                                                                                                                                                                                                                                                                                                                                                                                                                                                                                                                                                                                                                                                                                                                                                                                                                                                                                                                                                                                                                                                                                                                                                                                                                                                                                                                                                                                                                                                                                                                                                                                                                                                                                                                                                                                                                                                                                                                                                                            | n the upstream       | n side of the      |

| <b>AFE</b> 124300138                                                                                                                                                                                                                                                                                                                                                                                                                                                                                                                                                                                                                                                                                                                                                                                                                                                                                                                                                                                                                                                                                                                                                                                                                                                                                                                                                                                                                                                                                                                                                                                                                                                                                                                                                                                                                                                                                                                                                                                                                                                                                                           | B Date/                                                                                        | Time 3/30/2021 7:31 Pl | M Report #                                            |
|--------------------------------------------------------------------------------------------------------------------------------------------------------------------------------------------------------------------------------------------------------------------------------------------------------------------------------------------------------------------------------------------------------------------------------------------------------------------------------------------------------------------------------------------------------------------------------------------------------------------------------------------------------------------------------------------------------------------------------------------------------------------------------------------------------------------------------------------------------------------------------------------------------------------------------------------------------------------------------------------------------------------------------------------------------------------------------------------------------------------------------------------------------------------------------------------------------------------------------------------------------------------------------------------------------------------------------------------------------------------------------------------------------------------------------------------------------------------------------------------------------------------------------------------------------------------------------------------------------------------------------------------------------------------------------------------------------------------------------------------------------------------------------------------------------------------------------------------------------------------------------------------------------------------------------------------------------------------------------------------------------------------------------------------------------------------------------------------------------------------------------|------------------------------------------------------------------------------------------------|------------------------|-------------------------------------------------------|
|                                                                                                                                                                                                                                                                                                                                                                                                                                                                                                                                                                                                                                                                                                                                                                                                                                                                                                                                                                                                                                                                                                                                                                                                                                                                                                                                                                                                                                                                                                                                                                                                                                                                                                                                                                                                                                                                                                                                                                                                                                                                                                                                | F                                                                                              | Pictures               |                                                       |
| DIRECTION E (T)                                                                                                                                                                                                                                                                                                                                                                                                                                                                                                                                                                                                                                                                                                                                                                                                                                                                                                                                                                                                                                                                                                                                                                                                                                                                                                                                                                                                                                                                                                                                                                                                                                                                                                                                                                                                                                                                                                                                                                                                                                                                                                                | ACCURACY 15 ft DATUM WGS84  ACCURACY 15 ft DATUM WGS84  Stream S-020 downstream 09:05:56-04:00 |                        |                                                       |
|                                                                                                                                                                                                                                                                                                                                                                                                                                                                                                                                                                                                                                                                                                                                                                                                                                                                                                                                                                                                                                                                                                                                                                                                                                                                                                                                                                                                                                                                                                                                                                                                                                                                                                                                                                                                                                                                                                                                                                                                                                                                                                                                | See pic for GPS location                                                                       |                        | See pic for GPS location                              |
| Field Station#                                                                                                                                                                                                                                                                                                                                                                                                                                                                                                                                                                                                                                                                                                                                                                                                                                                                                                                                                                                                                                                                                                                                                                                                                                                                                                                                                                                                                                                                                                                                                                                                                                                                                                                                                                                                                                                                                                                                                                                                                                                                                                                 |                                                                                                | Field Station#         |                                                       |
| Pic 13 Desc.                                                                                                                                                                                                                                                                                                                                                                                                                                                                                                                                                                                                                                                                                                                                                                                                                                                                                                                                                                                                                                                                                                                                                                                                                                                                                                                                                                                                                                                                                                                                                                                                                                                                                                                                                                                                                                                                                                                                                                                                                                                                                                                   | Downstream side of stream S-Q20 on RC                                                          | Pic 14 Desc.           | CWDB crossing on RO-287.                              |
| DIRECTION<br>N (T)                                                                                                                                                                                                                                                                                                                                                                                                                                                                                                                                                                                                                                                                                                                                                                                                                                                                                                                                                                                                                                                                                                                                                                                                                                                                                                                                                                                                                                                                                                                                                                                                                                                                                                                                                                                                                                                                                                                                                                                                                                                                                                             | +37.13177° ACCURACY 25 ft<br>-080.13758° DATUM WG584                                           | DIRECTION<br>SE (T)    | +37.13093° ACCURACY 656 ft<br>-080.13749° DATUM WG584 |
| 12968+00                                                                                                                                                                                                                                                                                                                                                                                                                                                                                                                                                                                                                                                                                                                                                                                                                                                                                                                                                                                                                                                                                                                                                                                                                                                                                                                                                                                                                                                                                                                                                                                                                                                                                                                                                                                                                                                                                                                                                                                                                                                                                                                       | ECD and ROW 2021-03-30 conditions 09:14:59-04:00                                               | 12969+00               | ECD and RON 2021-03-30 conditions 99:15:92-94:00      |
| GPS Location                                                                                                                                                                                                                                                                                                                                                                                                                                                                                                                                                                                                                                                                                                                                                                                                                                                                                                                                                                                                                                                                                                                                                                                                                                                                                                                                                                                                                                                                                                                                                                                                                                                                                                                                                                                                                                                                                                                                                                                                                                                                                                                   | See pic for GPS location                                                                       |                        | See pic for GPS location                              |
| Field Station#                                                                                                                                                                                                                                                                                                                                                                                                                                                                                                                                                                                                                                                                                                                                                                                                                                                                                                                                                                                                                                                                                                                                                                                                                                                                                                                                                                                                                                                                                                                                                                                                                                                                                                                                                                                                                                                                                                                                                                                                                                                                                                                 |                                                                                                | Field Station#         |                                                       |
| Pic 15 Desc.                                                                                                                                                                                                                                                                                                                                                                                                                                                                                                                                                                                                                                                                                                                                                                                                                                                                                                                                                                                                                                                                                                                                                                                                                                                                                                                                                                                                                                                                                                                                                                                                                                                                                                                                                                                                                                                                                                                                                                                                                                                                                                                   | Current ROW conditions on the GAS of RO-287.                                                   | Pic 16 Desc.           | Current ROW conditions on the CIS of RO-288.          |
| Eatitude 3 Longitude 80 Longitu | See pic for GPS location                                                                       | GPS Location           | See pic for GPS location                              |
| Field Station#                                                                                                                                                                                                                                                                                                                                                                                                                                                                                                                                                                                                                                                                                                                                                                                                                                                                                                                                                                                                                                                                                                                                                                                                                                                                                                                                                                                                                                                                                                                                                                                                                                                                                                                                                                                                                                                                                                                                                                                                                                                                                                                 |                                                                                                | Field Station#         |                                                       |
| Pic 17 Desc.                                                                                                                                                                                                                                                                                                                                                                                                                                                                                                                                                                                                                                                                                                                                                                                                                                                                                                                                                                                                                                                                                                                                                                                                                                                                                                                                                                                                                                                                                                                                                                                                                                                                                                                                                                                                                                                                                                                                                                                                                                                                                                                   | Stream S-Z17.                                                                                  | Pic 18 Desc.           | Stream S-Z16.                                         |

| Moun                                                                                                                                                                                                                                                                                                                                                               | V     | ain<br>Valley |                | Visu                                | ıal S                                  | Site Ins     | specti       | on R      | ерс     | rt              |           |                  |
|--------------------------------------------------------------------------------------------------------------------------------------------------------------------------------------------------------------------------------------------------------------------------------------------------------------------------------------------------------------------|-------|---------------|----------------|-------------------------------------|----------------------------------------|--------------|--------------|-----------|---------|-----------------|-----------|------------------|
| Project Nan                                                                                                                                                                                                                                                                                                                                                        | ne    | H-600 Pipe    | eline Spread H | 1                                   | Al                                     | FE 124300    | 138          | Sp        | read    | H-600           | ) Pipelin | e Spread H       |
| Contract                                                                                                                                                                                                                                                                                                                                                           | or    | Precision     |                |                                     |                                        | •            |              | Rep       | ort #   | 21735           | 5         |                  |
| Inspect                                                                                                                                                                                                                                                                                                                                                            | or    | Pat Davis     |                |                                     |                                        |              |              | Date/     | Гіте    | 3/31/2          | 2021 4:0  | 0 PM             |
| Permit #                                                                                                                                                                                                                                                                                                                                                           | ТВІ   | D             |                | Inspection                          | Туре                                   | VA SWPP      |              | Station   | n Beg   | in +            | )         |                  |
| State                                                                                                                                                                                                                                                                                                                                                              | VA    |               |                | Inspection                          | Area                                   | Partial      |              | Stati     | ion Er  | nd +(           | )         |                  |
| County                                                                                                                                                                                                                                                                                                                                                             | Мо    | ntgomery      |                | Gr                                  | ound                                   | Wet          |              |           | Temp    | eratu           | re (ºF)   | 57.00            |
| Municipality                                                                                                                                                                                                                                                                                                                                                       | N/A   | 4             |                | We                                  | /eather   Light Rain   Rain Gauge (in) |              |              |           |         |                 | 0.00      |                  |
|                                                                                                                                                                                                                                                                                                                                                                    |       |               |                |                                     | Rain Accumulation Time (days)          |              |              |           |         |                 | 0.00      |                  |
| 1. Are the appro                                                                                                                                                                                                                                                                                                                                                   | ove   | d (stampe     | d) E&S Plan    | and PCSM Pla                        | an pre                                 | sent on site | e?           |           |         |                 |           | Yes              |
| 2. Are there act (If yes, notify                                                                                                                                                                                                                                                                                                                                   |       |               |                | f the limits of d<br>Permitting Coo |                                        |              |              |           |         |                 |           | No               |
| <ul> <li>3. Is Construction sequence outlined in the construction notes of the E&amp;S plan set or PCSM plan set being followed? (If No, notify MVP Environmental Permitting Coordinator and explain in comments.)</li> <li>4. E&amp;S BMPs (List BMPs and note if installed and maintained as per the plan. If corrective action is needed, a picture.</li> </ul> |       |               |                |                                     |                                        |              |              | Yes       |         |                 |           |                  |
| 4. E&S BMPs (<br>is required.)                                                                                                                                                                                                                                                                                                                                     | (List | t BMPs and    | d note if inst | alled and main                      | tained                                 | as per the   | plan. If c   | correctiv | e actio | on is           | needed,   | a picture        |
| E8                                                                                                                                                                                                                                                                                                                                                                 | ß.    | BMPs          | (              | Compliance<br>Level                 |                                        | Correctiv    | e Action     |           | Cor     | rective<br>Fran |           | Date<br>Repaired |
| Compost Filter So                                                                                                                                                                                                                                                                                                                                                  | ock   |               | A              | cceptable                           |                                        |              |              |           |         |                 |           |                  |
| Housekeeping                                                                                                                                                                                                                                                                                                                                                       |       |               | A              | cceptable                           |                                        |              |              |           |         |                 |           |                  |
| Rock Construction                                                                                                                                                                                                                                                                                                                                                  | n Er  | ntrance       | A              | cceptable                           |                                        |              |              |           |         |                 |           |                  |
| Secondary Conta                                                                                                                                                                                                                                                                                                                                                    | inm   | ent           | A              | cceptable                           |                                        |              |              |           |         |                 |           |                  |
| Sensitive Resource                                                                                                                                                                                                                                                                                                                                                 | ce E  | Buffer        | A              | cceptable                           |                                        |              |              |           |         |                 |           |                  |
| Sensitive Resource                                                                                                                                                                                                                                                                                                                                                 | ce S  | Signage       | A              | cceptable                           |                                        |              |              |           |         |                 |           |                  |
|                                                                                                                                                                                                                                                                                                                                                                    |       |               |                |                                     |                                        |              |              |           |         |                 |           |                  |
|                                                                                                                                                                                                                                                                                                                                                                    |       |               |                |                                     |                                        |              |              |           |         |                 |           |                  |
|                                                                                                                                                                                                                                                                                                                                                                    |       |               |                |                                     |                                        |              |              |           |         |                 |           |                  |
| 5. Site Condition                                                                                                                                                                                                                                                                                                                                                  | ons   | 3             |                |                                     |                                        |              |              |           |         |                 | ·         |                  |
| Is an unauthoriz<br>beyond defined<br>a photo and imm                                                                                                                                                                                                                                                                                                              | limi  | ts of distur  | bance resul    | ting from earth                     | distur                                 | bance acti   | vity or inef | -         |         |                 |           | No               |
| Have inactive dis                                                                                                                                                                                                                                                                                                                                                  | stur  | bed areas     | (stockpiles,   | final grade) be                     | een sta                                | ıbilized per | state req    | uiremer   | nts?    |                 |           | N/A              |
| Are slopes 3:1 a                                                                                                                                                                                                                                                                                                                                                   |       |               |                |                                     |                                        |              | '            |           |         |                 |           | N/A              |
| Has a new slip/s                                                                                                                                                                                                                                                                                                                                                   | slide | e been obs    | erved? (If y   | es, complete S                      | Slide R                                | eport Form   | 1)           |           |         |                 |           | No               |

| AFE 124300138                                                                                                                                | Date/Ti             | <b>me</b> 3/31/2021 4:00 PM | Report # 217          | <b>'</b> 35      |  |  |  |  |  |  |  |
|----------------------------------------------------------------------------------------------------------------------------------------------|---------------------|-----------------------------|-----------------------|------------------|--|--|--|--|--|--|--|
| 6. <b>PCSM BMPs</b> (List BMPs and note if installed and maintained as per the plan. If corrective action is needed, a picture is required.) |                     |                             |                       |                  |  |  |  |  |  |  |  |
| PCSM BMPs                                                                                                                                    | Compliance<br>Level | Corrective Action           | Corrective Time Frame | Date<br>Repaired |  |  |  |  |  |  |  |
|                                                                                                                                              |                     |                             |                       |                  |  |  |  |  |  |  |  |
|                                                                                                                                              |                     |                             |                       |                  |  |  |  |  |  |  |  |
|                                                                                                                                              |                     |                             |                       |                  |  |  |  |  |  |  |  |
|                                                                                                                                              |                     |                             |                       |                  |  |  |  |  |  |  |  |
|                                                                                                                                              |                     |                             |                       |                  |  |  |  |  |  |  |  |
|                                                                                                                                              |                     |                             |                       |                  |  |  |  |  |  |  |  |
|                                                                                                                                              |                     |                             |                       |                  |  |  |  |  |  |  |  |

7. Identify all remedial measures that have been taken since the previous inspection was conducted.

Contractor continues to pick up and remove loose trash. Crews cleaning up fluid deposits on the stone and place secondary containments when needed. Crews continue to pump stormwater from containments as needed. Crew Preform maintenance on stone when needed. Crews preformed maintenance on the compost filter sock along east LOD.

## **Comments** (Reference above questions as appropriate.)

(Summary Spread 9) El preformed SWPPP Inspection on Yard MVP-PY-006. Check the rain gauge and found 0 rainfall. Check condition of non stabilized spoil pile on the VDOT property adjacent to LOD. Both the rock entrances were in good condition. No sediment on the stone, and no stones on roadways. The boundary flagging, marking the 100 foot buffer boundary and the signage were in place for the feature W-008. The triple stack compost filter sock along the south edge of feature W-008 was in good condition, but over grown with vegetation. The secondary containment's under the light plants were in good condition, holding stormwater. No debris or fluids were observed around the hazardous materials dumpsters. El observed no loose trash in the yard or around the dumpsters. No fuel spills were located on either side of the Blue Bulk fuel tanks. The secondary containment was on site for tankers to park on during the off loading fuel at both the Blue Bulk Fuel tank and Off Road Fuel tanks. The containment under the DEF container was in good condition. The containment around the Blue Bulk Fuel Tank was holding stormwater. The Blue Bulk fuel tanks were inspected for leaky internal fittings. No leaky internal fittings were found. The Off Road Fuel unit containment was holding stormwater. El checked the internal drip tray and internal fittings in the Off Road bulk fuel unit. The drip tray was holding a small amount of fluid, and no leaky internal fittings were noted. El inspected the nozzles, swivel fittings on both side of the Blue Bulk Fuel tanks. The nozzles and fittings were in good condition with no leaks. The black plastic drip pans were in place for use when refueling. The restoration supplies were covered and protected from the weather. The triple stack compost filter sock along the yard LŎD was functioning, but showing signs of weathering. Vegetation has over grown the sock along much of the LOD. No fluid or deposits around hazardous waste dumpsters, and the containment was holding stormwater west of the mechanics building. The containment holding the used oil containers were holding stormwater. The four poly lined/rock berm containments were holding some stormwater. The containments and trays under the toilets were in good condition. El inspected for fluid deposits around the remaining pieces of equipment, parked trucks, and UTV's stored in the yard. No new fluid deposits were located under the equipment. The leaky equipment have containments in place. No vandalism to the equipment was observed. Checked the posted project documents at the main entrance. No other environmental issues were noted during today's inspection.