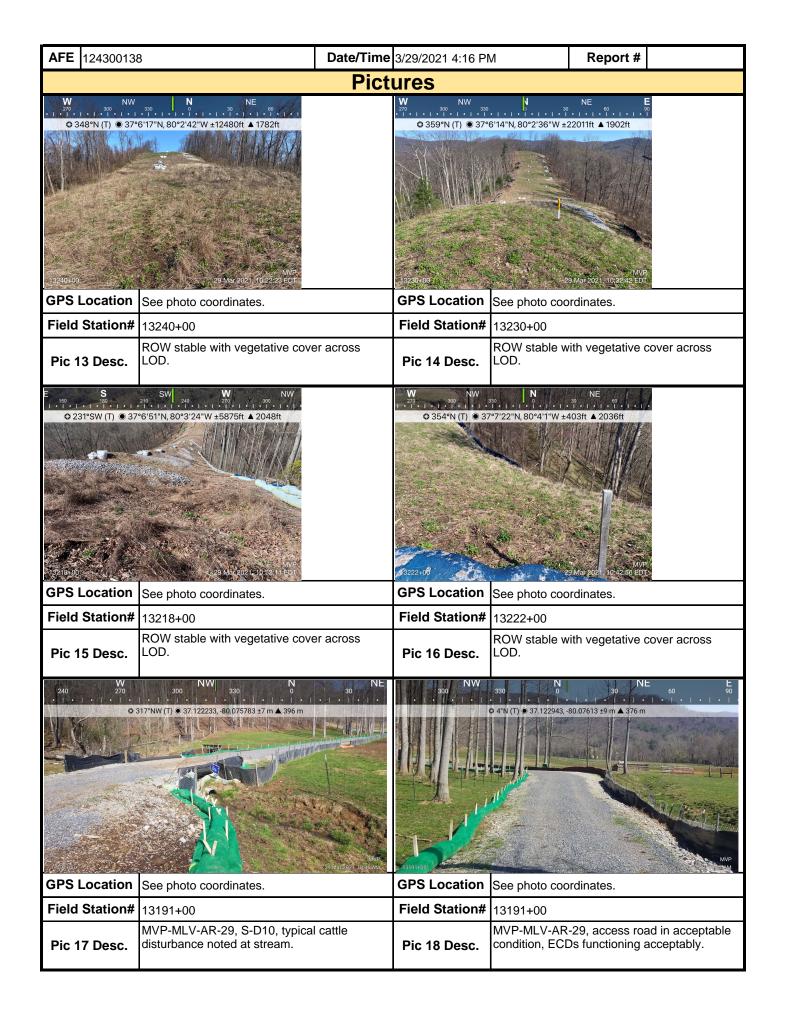

| Moun                                                                                                                                                                                                  | V     | ain<br>Valley |              | Visu                | ual S                       | Site Ins     | specti       | on R                               | еро     | ort              |       |                 |
|-------------------------------------------------------------------------------------------------------------------------------------------------------------------------------------------------------|-------|---------------|--------------|---------------------|-----------------------------|--------------|--------------|------------------------------------|---------|------------------|-------|-----------------|
| Project Nan                                                                                                                                                                                           | ne    | H-600 Pipe    | eline Sprea  | d H                 | Α                           | FE 124300    | )138         | Spr                                | ead     | H-600 Pip        | eline | Spread H        |
| Contract                                                                                                                                                                                              | or    | Precision     |              |                     |                             | •            |              | Repo                               | ort#    | 21630            |       |                 |
| Inspect                                                                                                                                                                                               | or    | Dawn Mc0      | Cullough     |                     |                             |              |              | <b>Date/Time</b> 3/29/2021 4:16 PM |         |                  | 6 PM  |                 |
| Permit #                                                                                                                                                                                              | ТВІ   | D             |              | Inspection          | Туре                        | VA SWPP      |              | Station                            | n Beg   | <b>in</b> 13141  | +65   |                 |
| State                                                                                                                                                                                                 | VA    |               |              | Inspection          | Area                        | Partial      |              | Statio                             | on Er   | <b>13316</b>     | +21   |                 |
| County                                                                                                                                                                                                | Fra   | nklin         |              | Gı                  | round Damp Temperature (°F) |              |              |                                    |         |                  | 63.00 |                 |
| Municipality                                                                                                                                                                                          | N/A   | ١             |              | We                  | ather                       | Sunny        |              |                                    | Rain    | Gauge (          | in)   | 0.20            |
|                                                                                                                                                                                                       |       |               |              |                     |                             |              | Rain Ac      | cumula                             | tion 1  | Time (day        | ys)   | 1.00            |
| 1. Are the appro                                                                                                                                                                                      | ove   | d (stampe     | d) E&S Pla   | an and PCSM PI      | an pre                      | sent on site | e?           |                                    |         |                  |       | Yes             |
| 2. Are there activities occurring outside of the limits of disturbance shown on the plan drawings?  (If yes, notify the MVP Environmental Permitting Coordinator and explain in comments.)            |       |               |              |                     |                             | No           |              |                                    |         |                  |       |                 |
| 3. Is Construction sequence outlined in the construction notes of the E&S plan set or PCSM plan set being followed? (If No, notify MVP Environmental Permitting Coordinator and explain in comments.) |       |               |              |                     |                             | Yes          |              |                                    |         |                  |       |                 |
| 4. E&S BMPs (<br>is required.)                                                                                                                                                                        | (List | : BMPs and    | d note if in | nstalled and mair   | ntained                     | as per the   | e plan. If o | corrective                         | e actio | on is need       | ded,  | a picture       |
| E8                                                                                                                                                                                                    | &S I  | BMPs          |              | Compliance<br>Level |                             | Correctiv    | e Action     |                                    |         | rective<br>Frame | R     | Date<br>epaired |
| Cleanwater Divers                                                                                                                                                                                     | sion  | ı Berm        |              | Acceptable          |                             |              |              |                                    |         |                  |       |                 |
| Compost Filter Sc                                                                                                                                                                                     | ock   |               |              | Acceptable          |                             |              |              |                                    |         |                  |       |                 |
| Equipment Bridge                                                                                                                                                                                      | )     |               |              | Acceptable          |                             |              |              |                                    |         |                  |       |                 |
| Erosion Control B                                                                                                                                                                                     | Blanl | ket           |              | Acceptable          |                             |              |              |                                    |         |                  |       |                 |
| Rock Construction                                                                                                                                                                                     | n Er  | ntrance       |              | Acceptable          |                             |              |              |                                    |         |                  |       |                 |
| Silt Fence (Filter F                                                                                                                                                                                  | Fab   | ric Fence)    |              | Acceptable          |                             |              |              |                                    |         |                  |       |                 |
| Silt Fence (Reinfo                                                                                                                                                                                    | orce  | d Filter Fab  | ric Fence)   | Acceptable          |                             |              |              |                                    |         |                  |       |                 |
| Waterbar                                                                                                                                                                                              |       |               |              | Acceptable          |                             |              |              |                                    |         |                  |       |                 |
| Waterbar Outlet F                                                                                                                                                                                     | Prote | ection        |              | Acceptable          |                             |              |              |                                    |         |                  |       |                 |
| 5. Site Conditions                                                                                                                                                                                    |       |               |              |                     |                             |              |              |                                    |         |                  |       |                 |
| Is an unauthorize beyond defined I a photo and imm                                                                                                                                                    | limi  | ts of distur  | bance res    | sulting from earth  | distur                      | bance acti   | vity or inet | -                                  |         |                  |       | No              |
| Have inactive dis                                                                                                                                                                                     | stur  | bed areas     | (stockpile   | es, final grade) b  | een sta                     | abilized per | state req    | uiremen                            | ts?     |                  |       | Yes             |
| Are slopes 3:1 a                                                                                                                                                                                      |       |               |              |                     |                             | •            |              |                                    |         |                  |       | Yes             |
| Has a new slip/s                                                                                                                                                                                      | slide | been obs      | erved? (I    | f yes, complete S   | Slide R                     | eport Form   | n)           |                                    |         |                  |       | No              |