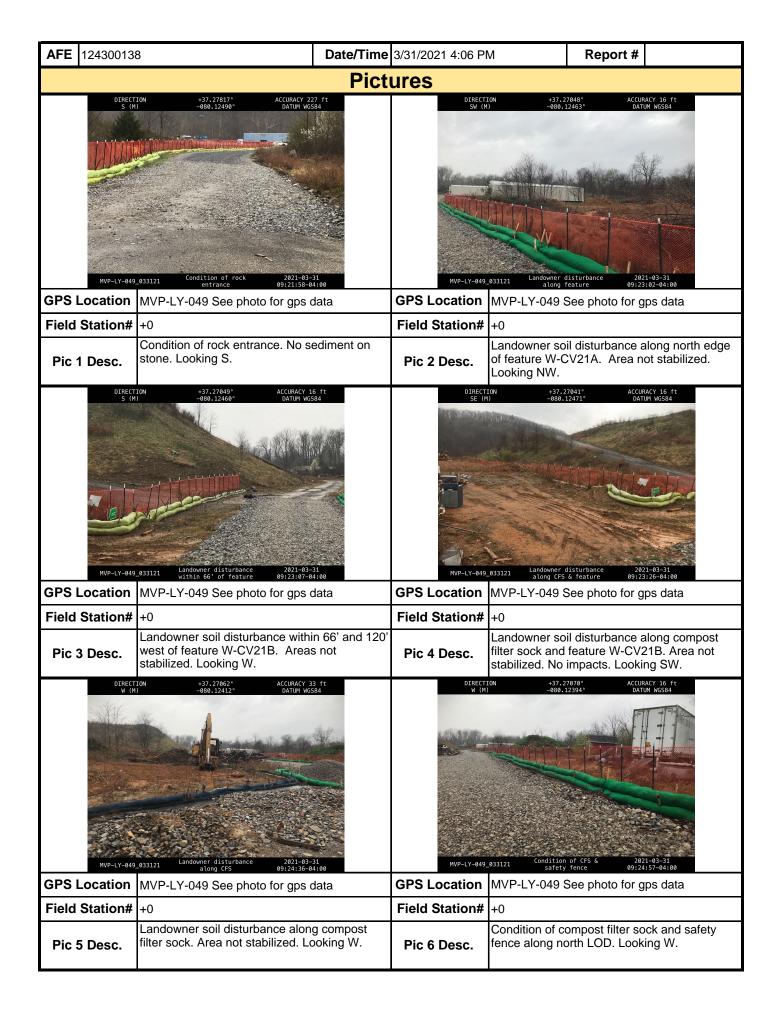

MVP-34 REV 3 Page 2 of 5

| AFE 1   | 124300138 | 3                                                                                                     | Date/Time | 3/29/2021 3:36 PI   | M                                    | Report #                                                                                                                                                                                                                                                                                                                                                                                                                                                                                                                                                                                                                                                                                                                                                                                                                                                                                                                                                                                                                                                                                                                                                                                                                                                                                                                                                                                                                                                                                                                                                                                                                                                                                                                                                                                                                                                                                                                                                                                                                                                                                                                      |                  |
|---------|-----------|-------------------------------------------------------------------------------------------------------|-----------|---------------------|--------------------------------------|-------------------------------------------------------------------------------------------------------------------------------------------------------------------------------------------------------------------------------------------------------------------------------------------------------------------------------------------------------------------------------------------------------------------------------------------------------------------------------------------------------------------------------------------------------------------------------------------------------------------------------------------------------------------------------------------------------------------------------------------------------------------------------------------------------------------------------------------------------------------------------------------------------------------------------------------------------------------------------------------------------------------------------------------------------------------------------------------------------------------------------------------------------------------------------------------------------------------------------------------------------------------------------------------------------------------------------------------------------------------------------------------------------------------------------------------------------------------------------------------------------------------------------------------------------------------------------------------------------------------------------------------------------------------------------------------------------------------------------------------------------------------------------------------------------------------------------------------------------------------------------------------------------------------------------------------------------------------------------------------------------------------------------------------------------------------------------------------------------------------------------|------------------|
|         |           |                                                                                                       | Pict      | ures                |                                      |                                                                                                                                                                                                                                                                                                                                                                                                                                                                                                                                                                                                                                                                                                                                                                                                                                                                                                                                                                                                                                                                                                                                                                                                                                                                                                                                                                                                                                                                                                                                                                                                                                                                                                                                                                                                                                                                                                                                                                                                                                                                                                                               |                  |
|         |           | South Elevation  © 32'N (T) ● 37.092688.79.978379 ±7 m ▲ 380 m                                        |           |                     | North El                             | 2000年以上2000年以前,1000年的1000年的100日 1000年的100日 1000年的100日 1000日 |                  |
| GPS L   | ocation   | 00000                                                                                                 |           | <b>GPS Location</b> | 00000                                |                                                                                                                                                                                                                                                                                                                                                                                                                                                                                                                                                                                                                                                                                                                                                                                                                                                                                                                                                                                                                                                                                                                                                                                                                                                                                                                                                                                                                                                                                                                                                                                                                                                                                                                                                                                                                                                                                                                                                                                                                                                                                                                               |                  |
| Field S | Station#  | 13579+93                                                                                              |           | Field Station#      | 13579+93                             |                                                                                                                                                                                                                                                                                                                                                                                                                                                                                                                                                                                                                                                                                                                                                                                                                                                                                                                                                                                                                                                                                                                                                                                                                                                                                                                                                                                                                                                                                                                                                                                                                                                                                                                                                                                                                                                                                                                                                                                                                                                                                                                               |                  |
| Pic 1   | Desc.     | Stream observation photo facing during routine inspection today, n observed at the time of inspection | o issues  | Pic 2 Desc.         | during routine                       | ation photo faction inspection todate time inspection                                                                                                                                                                                                                                                                                                                                                                                                                                                                                                                                                                                                                                                                                                                                                                                                                                                                                                                                                                                                                                                                                                                                                                                                                                                                                                                                                                                                                                                                                                                                                                                                                                                                                                                                                                                                                                                                                                                                                                                                                                                                         |                  |
|         |           | South East Elevation  ○ 338*NW (1) ● 37.089997, 79.974039 ±3 m ▲ 453 m                                |           |                     | South East  o 335*NW (T) • 37.092698 |                                                                                                                                                                                                                                                                                                                                                                                                                                                                                                                                                                                                                                                                                                                                                                                                                                                                                                                                                                                                                                                                                                                                                                                                                                                                                                                                                                                                                                                                                                                                                                                                                                                                                                                                                                                                                                                                                                                                                                                                                                                                                                                               |                  |
| GPS L   | ocation   | 00000                                                                                                 |           | <b>GPS Location</b> | 00000                                |                                                                                                                                                                                                                                                                                                                                                                                                                                                                                                                                                                                                                                                                                                                                                                                                                                                                                                                                                                                                                                                                                                                                                                                                                                                                                                                                                                                                                                                                                                                                                                                                                                                                                                                                                                                                                                                                                                                                                                                                                                                                                                                               |                  |
| Field S | Station#  | 13610+00                                                                                              |           | Field Station#      | 13565+30                             |                                                                                                                                                                                                                                                                                                                                                                                                                                                                                                                                                                                                                                                                                                                                                                                                                                                                                                                                                                                                                                                                                                                                                                                                                                                                                                                                                                                                                                                                                                                                                                                                                                                                                                                                                                                                                                                                                                                                                                                                                                                                                                                               |                  |
| Pic 3   |           | Row photo showing vegetation, s with little growth at this time, will c monitor.                      |           | Pic 4 Desc.         | requires maint                       | ion on equipme<br>enance due to<br>nd added to the                                                                                                                                                                                                                                                                                                                                                                                                                                                                                                                                                                                                                                                                                                                                                                                                                                                                                                                                                                                                                                                                                                                                                                                                                                                                                                                                                                                                                                                                                                                                                                                                                                                                                                                                                                                                                                                                                                                                                                                                                                                                            | wildlife damage, |
|         |           | East Elevation   ○ 262*W (T)    ③ 37.091259, -79.99102 ±7 m    ▲ 352 m                                |           |                     | North East                           |                                                                                                                                                                                                                                                                                                                                                                                                                                                                                                                                                                                                                                                                                                                                                                                                                                                                                                                                                                                                                                                                                                                                                                                                                                                                                                                                                                                                                                                                                                                                                                                                                                                                                                                                                                                                                                                                                                                                                                                                                                                                                                                               |                  |
| GPS L   | ocation   | 0000000                                                                                               |           | <b>GPS Location</b> | 00000                                |                                                                                                                                                                                                                                                                                                                                                                                                                                                                                                                                                                                                                                                                                                                                                                                                                                                                                                                                                                                                                                                                                                                                                                                                                                                                                                                                                                                                                                                                                                                                                                                                                                                                                                                                                                                                                                                                                                                                                                                                                                                                                                                               |                  |
| Field S | Station#  | 13540+00                                                                                              |           | Field Station#      |                                      |                                                                                                                                                                                                                                                                                                                                                                                                                                                                                                                                                                                                                                                                                                                                                                                                                                                                                                                                                                                                                                                                                                                                                                                                                                                                                                                                                                                                                                                                                                                                                                                                                                                                                                                                                                                                                                                                                                                                                                                                                                                                                                                               |                  |
| Pic 5   | Desc.     | Row photo snowing permanent vearea with good coverage.                                                | egetation | Pic 6 Desc.         | Row photo sho<br>area with good      |                                                                                                                                                                                                                                                                                                                                                                                                                                                                                                                                                                                                                                                                                                                                                                                                                                                                                                                                                                                                                                                                                                                                                                                                                                                                                                                                                                                                                                                                                                                                                                                                                                                                                                                                                                                                                                                                                                                                                                                                                                                                                                                               | n in permanent   |