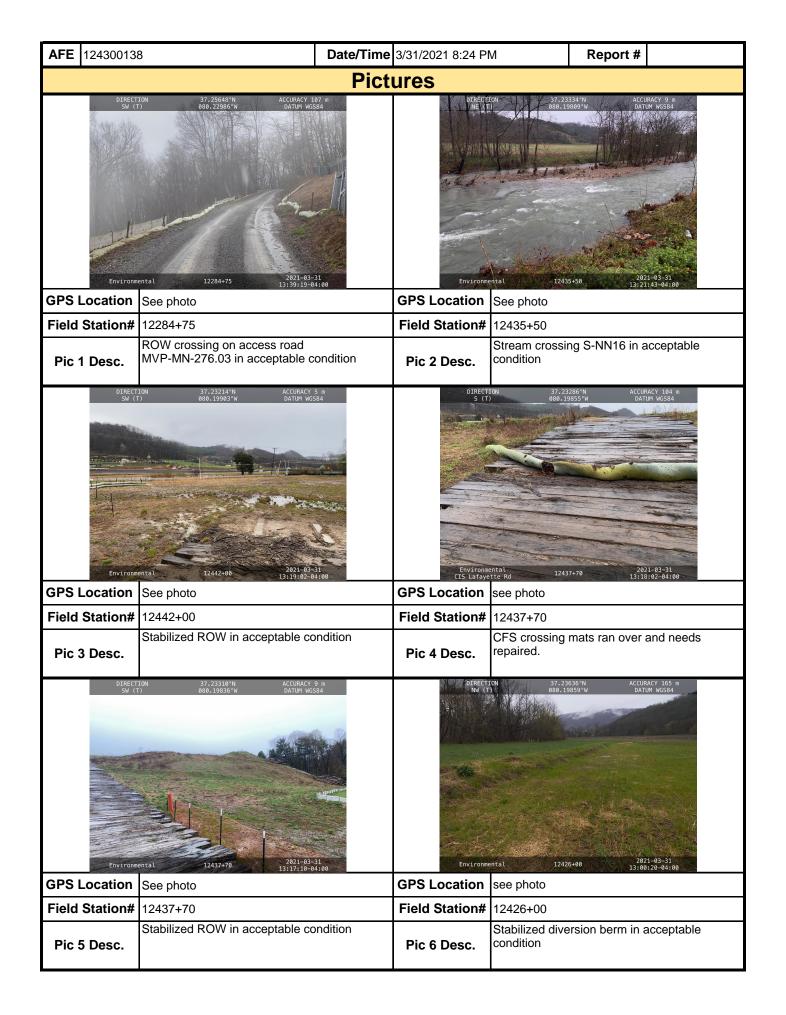

|           |  |  |  |
| Note: It is a condition of National Pollutant Discharge Elimination System and Erosion and Sediment permits that a |                       |                                       |                     |           |  |  |  |

maintenance program be conducted to provide for the operation and maintenance of all BMPs to be inspected on a weekly basis and after each stormwater event. Please list in the space provided comments to note if repairs or replacement are needed or have been made for BMPs as a result of the inspection. Failure to conduct the required inspection may result in permit suspension or the imposition of civil penalties. If supplemental monitoring is required

as part of a permit condition this form may be used to meet those monitoring requirements.



| <b>AFE</b> 124300138 | 8                                                                                            | Date/Time 3/31/2021 8:24 PI     | M Report #                                                                                                |                  |
|----------------------|----------------------------------------------------------------------------------------------|---------------------------------|-----------------------------------------------------------------------------------------------------------|------------------|
| •                    |                                                                                              | Pictures                        |