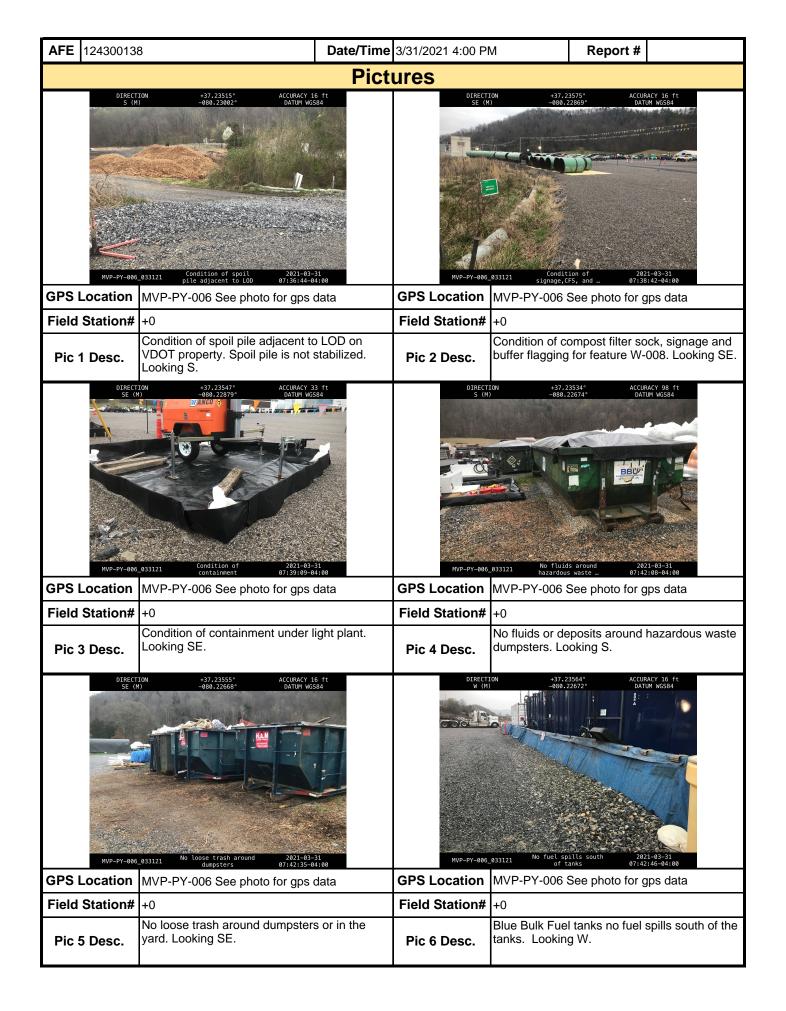

inspection may result in permit suspension or the imposition of civil penalties. If supplemental monitoring is required as part of a permit condition this form may be used to meet those monitoring requirements.

maintenance program be conducted to provide for the operation and maintenance of all BMPs to be inspected on a weekly basis and after each stormwater event. Please list in the space provided comments to note if repairs or replacement are needed or have been made for BMPs as a result of the inspection. Failure to conduct the required

MVP-34 REV 3 Page 2 of 5

| <b>AFE</b> 12430013                                | 8                                                           | Date/Time    | 3/30/2021 3:20 PI                                | M Report #                                                                                                                      |
|----------------------------------------------------|-------------------------------------------------------------|--------------|--------------------------------------------------|---------------------------------------------------------------------------------------------------------------------------------|
|                                                    |                                                             | Pict         | ures                                             |                                                                                                                                 |
| DIRECT<br>E (T<br>E (T<br>12976+95:<br>buffer zone | DATUM WGS                                                   |              | DIRECTI<br>S (T)<br>12076-95: St<br>W115, facing | 088.29639 W DATUM WGS84  DATUM WGS84 |
| <b>GPS Location</b>                                | See photo                                                   |              | GPS Location                                     | See photo                                                                                                                       |
| Field Station#                                     | 12076+95                                                    |              | Field Station#                                   | 12076+95                                                                                                                        |
| Pic 1 Desc.                                        | Bridge, buffer zone and ECDs in condition at stream S-MM15. | satisfactory | Pic 2 Desc.                                      | Stream S-MM15, facing, south, downstream                                                                                        |
| DIRECT NE (1  12086+56: buffer zone                | 080. 29336 W DATUM WGS                                      | 30<br>4:00   | 12086-561 st                                     | 080. 29314*W DATUM WGS84                                                                                                        |
| GPS Location                                       | See photo                                                   |              | GPS Location                                     | See photo                                                                                                                       |
| Field Station#                                     |                                                             |              | Field Station#                                   |                                                                                                                                 |
| Pic 3 Desc.                                        | Bridge, buffer zone and ECDs in condition at stream S-MM14. | satisfactory | Pic 4 Desc.                                      | Set S-MM14, facing east, downstream                                                                                             |
| DIRECT<br>F (T                                     | ) 080.29108°W DATUM WGS                                     |              | DIRECT.                                          | 2021—03-30<br>08:35:04-04:00                                                                                                    |
| <b>GPS Location</b>                                | See photo                                                   |              | <b>GPS Location</b>                              | See photo                                                                                                                       |
| Field Station#                                     | 12094+00                                                    |              | Field Station#                                   | 12098+44                                                                                                                        |
| Pic 5 Desc.                                        | ROW stable                                                  |              | Pic 6 Desc.                                      | Stream S-MM13, facing east, downstream                                                                                          |

| <b>AFE</b> 124300138                                    | 8                                                                                                      | <b>Date/Time</b> 3/30/2021 3:20 PI | M Report #                                                                                                                                                                                                                                                                                                                                                                                                                                                                                                                                                                                                                                                                                                                                                                                                                                                                                                                                                                                                                                                                                                                                                                                                                                                                                                                                                                                                                                                                                                                                                                                                                                                                                                                                                                                                                                                                                                                                                                                                                                                                                                                     |                   |
|---------------------------------------------------------|--------------------------------------------------------------------------------------------------------|------------------------------------|--------------------------------------------------------------------------------------------------------------------------------------------------------------------------------------------------------------------------------------------------------------------------------------------------------------------------------------------------------------------------------------------------------------------------------------------------------------------------------------------------------------------------------------------------------------------------------------------------------------------------------------------------------------------------------------------------------------------------------------------------------------------------------------------------------------------------------------------------------------------------------------------------------------------------------------------------------------------------------------------------------------------------------------------------------------------------------------------------------------------------------------------------------------------------------------------------------------------------------------------------------------------------------------------------------------------------------------------------------------------------------------------------------------------------------------------------------------------------------------------------------------------------------------------------------------------------------------------------------------------------------------------------------------------------------------------------------------------------------------------------------------------------------------------------------------------------------------------------------------------------------------------------------------------------------------------------------------------------------------------------------------------------------------------------------------------------------------------------------------------------------|-------------------|
|                                                         |                                                                                                        | Pictures                           |                                                                                                                                                                                                                                                                                                                                                                                                                                                                                                                                                                                                                                                                                                                                                                                                                                                                                                                                                                                                                                                                                                                                                                                                                                                                                                                                                                                                                                                                                                                                                                                                                                                                                                                                                                                                                                                                                                                                                                                                                                                                                                                                |                   |
| DIRECTION<br>NE (T)                                     | 37, 25834°N ACCURACY 14 m<br>080, 28835°W DATUM WG584<br>2021-03-30<br>08:35:41-04:00                  | DIRECTION<br>E (T)                 | 37, 25844°N ACCURACY 9 m<br>080, 28783°W DATUM MG584<br>2021–03-30<br>08:38:33-04400                                                                                                                                                                                                                                                                                                                                                                                                                                                                                                                                                                                                                                                                                                                                                                                                                                                                                                                                                                                                                                                                                                                                                                                                                                                                                                                                                                                                                                                                                                                                                                                                                                                                                                                                                                                                                                                                                                                                                                                                                                           |                   |
| GPS Location                                            | See photo                                                                                              | GPS Location                       | See photo                                                                                                                                                                                                                                                                                                                                                                                                                                                                                                                                                                                                                                                                                                                                                                                                                                                                                                                                                                                                                                                                                                                                                                                                                                                                                                                                                                                                                                                                                                                                                                                                                                                                                                                                                                                                                                                                                                                                                                                                                                                                                                                      |                   |
| Field Station#                                          |                                                                                                        | Field Station#                     |                                                                                                                                                                                                                                                                                                                                                                                                                                                                                                                                                                                                                                                                                                                                                                                                                                                                                                                                                                                                                                                                                                                                                                                                                                                                                                                                                                                                                                                                                                                                                                                                                                                                                                                                                                                                                                                                                                                                                                                                                                                                                                                                |                   |
| Pic 7 Desc.                                             | Bridge, buffer zone and ECDs in scondition at stream S-MM11.                                           | Pic 8 Desc.                        | RCEs on both sides of Half A satisfactory condition.                                                                                                                                                                                                                                                                                                                                                                                                                                                                                                                                                                                                                                                                                                                                                                                                                                                                                                                                                                                                                                                                                                                                                                                                                                                                                                                                                                                                                                                                                                                                                                                                                                                                                                                                                                                                                                                                                                                                                                                                                                                                           | Acre Rock Road in |
| DIRECTION E (T)  12108441: bridge, buffer gone and ECDs | 37.25829 W ACCURACY 13 m DATUM W684  in satisfactory 2021-03-30 exidition @ S-F15 08:41:29-04:00       | DIRECTION SW (T)                   | 37.25792°N ACCURACY /5 m<br>080.28485°N DATUM WG584<br>2021-03-30<br>08:44:49-04:00                                                                                                                                                                                                                                                                                                                                                                                                                                                                                                                                                                                                                                                                                                                                                                                                                                                                                                                                                                                                                                                                                                                                                                                                                                                                                                                                                                                                                                                                                                                                                                                                                                                                                                                                                                                                                                                                                                                                                                                                                                            |                   |
| GPS Location                                            | See photo                                                                                              | GPS Location                       | ·                                                                                                                                                                                                                                                                                                                                                                                                                                                                                                                                                                                                                                                                                                                                                                                                                                                                                                                                                                                                                                                                                                                                                                                                                                                                                                                                                                                                                                                                                                                                                                                                                                                                                                                                                                                                                                                                                                                                                                                                                                                                                                                              |                   |
| Field Station#                                          |                                                                                                        | Field Station#                     |                                                                                                                                                                                                                                                                                                                                                                                                                                                                                                                                                                                                                                                                                                                                                                                                                                                                                                                                                                                                                                                                                                                                                                                                                                                                                                                                                                                                                                                                                                                                                                                                                                                                                                                                                                                                                                                                                                                                                                                                                                                                                                                                |                   |
| Pic 9 Desc.                                             | Bridge, buffer zone and ECDs in s<br>condition at stream S-F15.                                        | Pic 10 Desc.                       | Stream S-F16, facing southw                                                                                                                                                                                                                                                                                                                                                                                                                                                                                                                                                                                                                                                                                                                                                                                                                                                                                                                                                                                                                                                                                                                                                                                                                                                                                                                                                                                                                                                                                                                                                                                                                                                                                                                                                                                                                                                                                                                                                                                                                                                                                                    | est, downstream   |
| DIRECTION NE (T) NE (T) Environmental                   | 37. 76.228 N ACCURACY 1.7 m DATIM WGS84  88. 30.279 W DATIM WGS84  12053+50 2021-03-30 88: 47:27-04:00 | DIRECTION NE (T)  Environmental    | 37.26239*N ACCURACY 114 III DATUM MGS84  DATUM MGS84  2021-03-30 88:49:10-04:00                                                                                                                                                                                                                                                                                                                                                                                                                                                                                                                                                                                                                                                                                                                                                                                                                                                                                                                                                                                                                                                                                                                                                                                                                                                                                                                                                                                                                                                                                                                                                                                                                                                                                                                                                                                                                                                                                                                                                                                                                                                |                   |
| GPS Location                                            |                                                                                                        | GPS Location                       | The state of the s |                   |
| Field Station#                                          | 12053+50                                                                                               | Field Station#                     | 12053+00                                                                                                                                                                                                                                                                                                                                                                                                                                                                                                                                                                                                                                                                                                                                                                                                                                                                                                                                                                                                                                                                                                                                                                                                                                                                                                                                                                                                                                                                                                                                                                                                                                                                                                                                                                                                                                                                                                                                                                                                                                                                                                                       |                   |
| Pic 11 Desc.                                            | Sediment sloughed into waterbar stockpile.                                                             | from end of Pic 12 Desc.           | Sediment sloughed into wate stockpile.                                                                                                                                                                                                                                                                                                                                                                                                                                                                                                                                                                                                                                                                                                                                                                                                                                                                                                                                                                                                                                                                                                                                                                                                                                                                                                                                                                                                                                                                                                                                                                                                                                                                                                                                                                                                                                                                                                                                                                                                                                                                                         | erbar from end of |

| <b>AFE</b> 12430013                   | 8 Dat                                                                                                                        | te/Time            | 3/30/2021 3:20 PM                      | M                           | Report #                                             |                                                                                             |
|---------------------------------------|------------------------------------------------------------------------------------------------------------------------------|--------------------|----------------------------------------|-----------------------------|------------------------------------------------------|---------------------------------------------------------------------------------------------|
|                                       |                                                                                                                              | Pict               | ures                                   |                             |                                                      |                                                                                             |
| DIRECTION SW (T)  Environmental S-G36 | 37, 26669*N ACCURACY 7 m<br>080.31431*W MG584<br>12008+50 2021-03-30<br>09:33:46-04:60                                       |                    | DIRECTION N (T)  Environmental S-G40   | 37. 26593*N<br>080. 30744 W | ACCURACY S.A. DATUM WGS84  2021-03-30 09:12:06-04:00 |                                                                                             |
| GPS Location                          | See photo                                                                                                                    |                    | <b>GPS Location</b>                    | See photo                   |                                                      |                                                                                             |
| Field Station#                        |                                                                                                                              |                    | Field Station#                         | 12035+11                    |                                                      |                                                                                             |
| Pic 13 Desc.                          | Stream S-G36, facing southwest, down                                                                                         | nstream            | Pic 14 Desc.                           | Stream S-G40                | , facing north, o                                    | downstream                                                                                  |
| DIRECTION N (TT)                      | 37.26491*N. ACCURACY 9 m<br>080.30362* W DATUM WGS84<br>12051+51 2021-03-30<br>09:17:12-04:00                                |                    | DIRECTION SE (T)  Environmental. S-G38 | 37.26729*N<br>080.31304*W   | ACCURACY 11 m DATUM WGS84  2021-03-30 09:29:09-04:00 |                                                                                             |
| GPS Location                          | See photo                                                                                                                    |                    | GPS Location                           | See photo                   |                                                      |                                                                                             |
| Field Station#                        |                                                                                                                              |                    | Field Station#                         |                             |                                                      |                                                                                             |
| Pic 15 Desc.                          | Stream S-G39, facing north, downstrea                                                                                        | am                 | Pic 16 Desc.                           | Bridge and EC stream S-G38  | Ds in satisfacto                                     | ory condition at                                                                            |
|                                       | March 30, 2021<br>37.26230N 80.<br>Montgomery<br>00: water bar flow path operied<br>and of stockpile stabilized<br>See photo | 55 VE<br>County    | 120<br>open<br>GPS Location            | ed, end of                  | 黑面部(376)                                             | ch 30, 2021 14:18<br>.26228N 80:30277W<br>56° NE<br>Montgomery County<br>/ path<br>abilized |
| Field Station#                        | 12053+00                                                                                                                     |                    | Field Station#                         | 12053+50                    |                                                      |                                                                                             |
| Pic 17 Desc.                          | Waterbar flow path was opened up and end of the stockpile was stabilized with control blanket.                               | d the<br>n erosion | Pic 18 Desc.                           |                             |                                                      | ed up and the<br>lized with erosion                                                         |

| Mour Mour                                             | ntain<br>Valle  | <b>y</b>       |           | Visu             | ual S     | Site II        | าร   | specti      | ion F    | Repo                 | ort  |          |          |                 |  |
|-------------------------------------------------------|-----------------|----------------|-----------|------------------|-----------|----------------|------|-------------|----------|----------------------|------|----------|----------|-----------------|--|
| Project Nar                                           | <b>ne</b> H-600 | Pipeline Spre  | ead H     |                  | Al        | <b>FE</b> 1243 | 300  | 138         | S        | oread                | H-6  | 00 Pipe  | line     | Spread I        |  |
| Contract                                              | or Precisi      | on             |           |                  |           | <u> </u>       |      |             | Rep      | ort #                | 217  | '21      |          |                 |  |
| Inspect                                               | or Norm h       | Kitchen        |           |                  |           |                |      |             | Date     | Time                 | 3/3  | 0/2021 5 | 5:00     | PM              |  |
| Permit #                                              | TBD             |                | In        | spection         | Туре      | VA SWF         | P    |             | Statio   | n Beg                | jin  | 13316+   | -21      |                 |  |
| State                                                 | VA              |                | lr        | nspection        | Area      | Partial        |      |             | Sta      | Station End 13422+00 |      |          |          |                 |  |
| County                                                | Franklin        |                |           | Gı               | round     | Damp           |      |             |          | 70.00                |      |          |          |                 |  |
| Municipality                                          | N/A             |                |           | We               | ather     | Sunny          |      |             |          | 0.00                 |      |          |          |                 |  |
|                                                       | •               |                | •         |                  |           |                |      | Rain A      | ccumul   | ation                | Tim  | e (day   | s)       | 1.00            |  |
| 1. Are the appro                                      | oved (stan      | nped) E&S      | Plan and  | PCSM PI          | an pre    | sent on        | site | 9?          |          |                      |      |          |          | Yes             |  |
| 2. Are there act                                      |                 | _              |           |                  |           |                |      |             |          | _                    | ?    |          |          | No              |  |
| (If yes, notify                                       |                 |                |           |                  |           |                | _    |             |          |                      | n 00 | at boins | ,        |                 |  |
| 3. Is Constructi followed? (If                        | •               |                |           |                  |           |                |      | •           |          |                      |      | er being | 9        | Yes             |  |
| 4. E&S BMPs (<br>is required.)                        | (List BMPs      | and note if    | installed | and mair         | ntained   | as per t       | he   | plan. If    | correcti | ve acti              | on i | s need   | ed,      | a picture       |  |
| Εŧ                                                    | &S BMPs         |                |           | pliance<br>.evel |           | Correc         | tiv  | e Action    |          | Cor<br>Time          |      |          | R        | Date<br>epaired |  |
| Compost Filter So                                     | ock             |                | Accept    | able             |           |                |      |             |          |                      |      |          |          |                 |  |
| Silt Fence (Filter                                    | Fabric Fend     | ce)            | Comm      | unication        | 13369-    | +00, Rep       | air  | P1 silt fer | nce      |                      |      |          | 3/3      | /2021           |  |
| Silt Fence (Filter                                    | Fabric Fend     | ce)            | Comm      | unication        | 13399-    | +50, Rep       | air  | P1 silt fer | ice      |                      |      |          | 3/3′     | /2021           |  |
| Silt Fence (Reinfo                                    | orce Filter F   | ence)          | Comm      | unication        | 13337-    | +75, Rep       | air  | super silt  | fence    |                      |      |          | 3/3′     | /2021           |  |
| Sump Pit                                              |                 |                | Accept    | able             |           |                |      |             |          |                      |      |          |          |                 |  |
| Waterbar                                              |                 |                | Accept    | able             |           |                |      |             |          |                      |      |          |          |                 |  |
| Waterbar End Tre                                      | eatment         |                | Accept    | able             |           |                |      |             |          |                      |      |          |          |                 |  |
| Equipment Bridge                                      | Э               |                | Accept    | able             |           |                |      |             |          |                      |      |          |          |                 |  |
| Cleanwater Diver                                      | sion Pipe       |                | Accept    | able             |           |                |      |             |          |                      |      |          |          |                 |  |
| 5. Site Conditi                                       | ons             |                |           |                  |           |                |      |             |          |                      |      |          |          |                 |  |
| Is an unauthoriz<br>beyond defined<br>a photo and imn | limits of di    | sturbance r    | esulting  | from earth       | n disturl | bance a        | ctiv | ity or ine  | -        |                      |      |          |          | No              |  |
| Have inactive di                                      |                 |                |           |                  |           |                |      |             | quireme  | nts?                 |      |          |          | Yes             |  |
| Are slopes 3:1 a                                      | and greate      | r stabilized v | with appi | ropriate Bl      | MPs as    | per E&         | Sp   | olans?      |          |                      |      |          | $\dashv$ | Yes             |  |
|                                                       |                 |                |           |                  | 21: I D   |                | •    | `           |          |                      |      |          |          |                 |  |