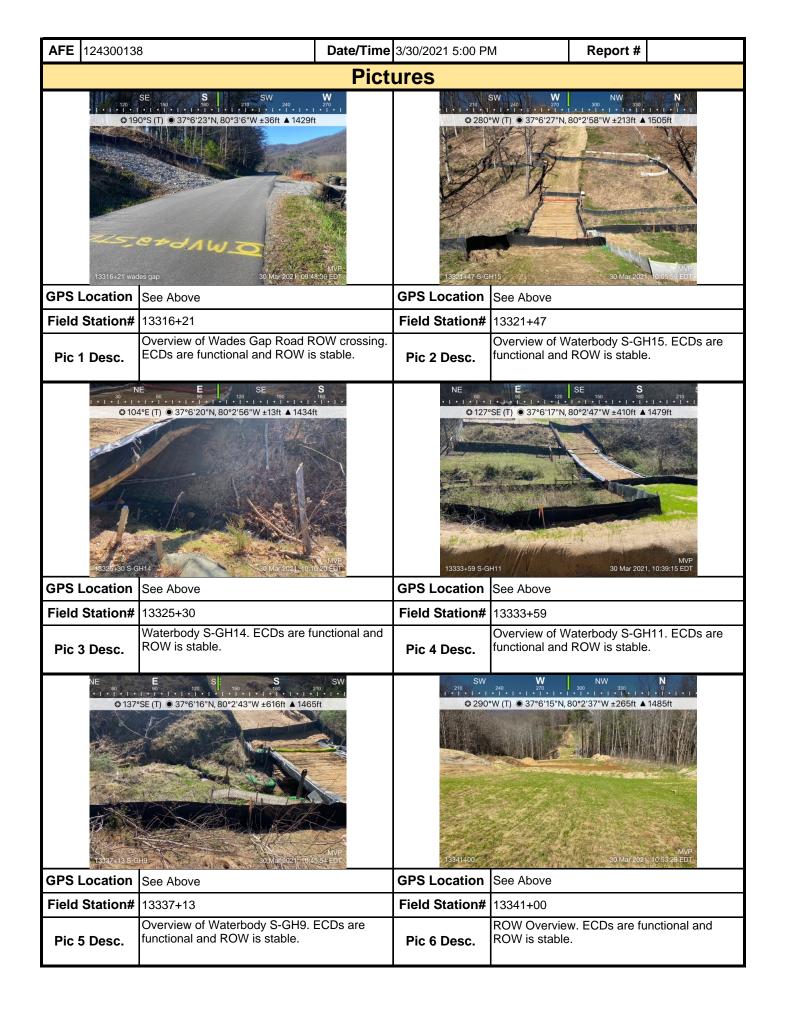

| Moun                                                                                                                                                                                                  | V     | ain<br>Valley |              | Visu                | ual S                       | Site Ins     | specti       | on R                               | еро     | ort              |       |                 |
|-------------------------------------------------------------------------------------------------------------------------------------------------------------------------------------------------------|-------|---------------|--------------|---------------------|-----------------------------|--------------|--------------|------------------------------------|---------|------------------|-------|-----------------|
| Project Nan                                                                                                                                                                                           | ne    | H-600 Pipe    | eline Sprea  | d H                 | Α                           | FE 124300    | )138         | Spr                                | ead     | H-600 Pip        | eline | Spread H        |
| Contract                                                                                                                                                                                              | or    | Precision     |              |                     |                             | •            |              | Repo                               | ort#    | 21630            |       |                 |
| Inspect                                                                                                                                                                                               | or    | Dawn Mc0      | Cullough     |                     |                             |              |              | <b>Date/Time</b> 3/29/2021 4:16 PM |         |                  | 6 PM  |                 |
| Permit #                                                                                                                                                                                              | ТВІ   | D             |              | Inspection          | Туре                        | VA SWPP      |              | Station                            | n Beg   | <b>in</b> 13141  | +65   |                 |
| State                                                                                                                                                                                                 | VA    |               |              | Inspection          | Area                        | Partial      |              | Statio                             | on Er   | <b>13316</b>     | +21   |                 |
| County                                                                                                                                                                                                | Fra   | nklin         |              | Gı                  | round Damp Temperature (°F) |              |              |                                    |         |                  | 63.00 |                 |
| Municipality                                                                                                                                                                                          | N/A   | ١             |              | We                  | ather                       | Sunny        |              |                                    | Rain    | Gauge (          | in)   | 0.20            |
|                                                                                                                                                                                                       |       |               |              |                     |                             |              | Rain Ac      | cumula                             | tion 1  | Time (day        | ys)   | 1.00            |
| 1. Are the appro                                                                                                                                                                                      | ove   | d (stampe     | d) E&S Pla   | an and PCSM PI      | an pre                      | sent on site | e?           |                                    |         |                  |       | Yes             |
| 2. Are there activities occurring outside of the limits of disturbance shown on the plan drawings?  (If yes, notify the MVP Environmental Permitting Coordinator and explain in comments.)            |       |               |              |                     |                             | No           |              |                                    |         |                  |       |                 |
| 3. Is Construction sequence outlined in the construction notes of the E&S plan set or PCSM plan set being followed? (If No, notify MVP Environmental Permitting Coordinator and explain in comments.) |       |               |              |                     |                             | Yes          |              |                                    |         |                  |       |                 |
| 4. E&S BMPs (<br>is required.)                                                                                                                                                                        | (List | : BMPs and    | d note if in | nstalled and mair   | ntained                     | as per the   | e plan. If o | corrective                         | e actio | on is need       | ded,  | a picture       |
| E8                                                                                                                                                                                                    | &S I  | BMPs          |              | Compliance<br>Level |                             | Correctiv    | e Action     |                                    |         | rective<br>Frame | R     | Date<br>epaired |
| Cleanwater Divers                                                                                                                                                                                     | sion  | ı Berm        |              | Acceptable          |                             |              |              |                                    |         |                  |       |                 |
| Compost Filter Sc                                                                                                                                                                                     | ock   |               |              | Acceptable          |                             |              |              |                                    |         |                  |       |                 |
| Equipment Bridge                                                                                                                                                                                      | )     |               |              | Acceptable          |                             |              |              |                                    |         |                  |       |                 |
| Erosion Control B                                                                                                                                                                                     | Blanl | ket           |              | Acceptable          |                             |              |              |                                    |         |                  |       |                 |
| Rock Construction                                                                                                                                                                                     | n Er  | ntrance       |              | Acceptable          |                             |              |              |                                    |         |                  |       |                 |
| Silt Fence (Filter F                                                                                                                                                                                  | Fab   | ric Fence)    |              | Acceptable          |                             |              |              |                                    |         |                  |       |                 |
| Silt Fence (Reinfo                                                                                                                                                                                    | orce  | d Filter Fab  | ric Fence)   | Acceptable          |                             |              |              |                                    |         |                  |       |                 |
| Waterbar                                                                                                                                                                                              |       |               |              | Acceptable          |                             |              |              |                                    |         |                  |       |                 |
| Waterbar Outlet F                                                                                                                                                                                     | Prote | ection        |              | Acceptable          |                             |              |              |                                    |         |                  |       |                 |
| 5. Site Conditions                                                                                                                                                                                    |       |               |              |                     |                             |              |              |                                    |         |                  |       |                 |
| Is an unauthorize beyond defined I a photo and imm                                                                                                                                                    | limi  | ts of distur  | bance res    | sulting from earth  | distur                      | bance acti   | vity or inet | -                                  |         |                  |       | No              |
| Have inactive dis                                                                                                                                                                                     | stur  | bed areas     | (stockpile   | es, final grade) b  | een sta                     | abilized per | state req    | uiremen                            | ts?     |                  |       | Yes             |
| Are slopes 3:1 a                                                                                                                                                                                      |       |               |              |                     |                             | •            |              |                                    |         |                  |       | Yes             |
| Has a new slip/s                                                                                                                                                                                      | slide | been obs      | erved? (I    | f yes, complete S   | Slide R                     | eport Form   | n)           |                                    |         |                  |       | No              |