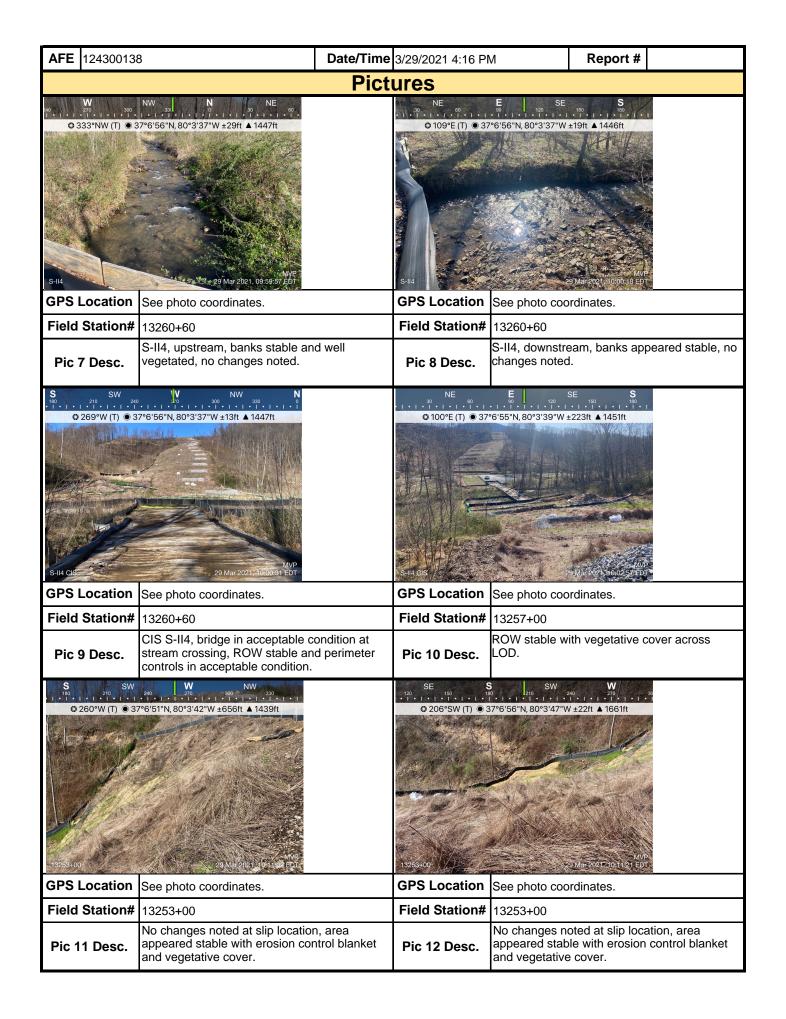

| Moun                                                                                                                                                                                                  | V     | ain<br>Valley |              | Visu                | ual S                       | Site Ins     | specti       | on R                               | еро     | ort              |       |                 |
|-------------------------------------------------------------------------------------------------------------------------------------------------------------------------------------------------------|-------|---------------|--------------|---------------------|-----------------------------|--------------|--------------|------------------------------------|---------|------------------|-------|-----------------|
| Project Nan                                                                                                                                                                                           | ne    | H-600 Pipe    | eline Sprea  | d H                 | Α                           | FE 124300    | )138         | Spr                                | ead     | H-600 Pip        | eline | Spread H        |
| Contract                                                                                                                                                                                              | or    | Precision     |              |                     |                             | •            |              | Repo                               | ort#    | 21630            |       |                 |
| Inspect                                                                                                                                                                                               | or    | Dawn Mc0      | Cullough     |                     |                             |              |              | <b>Date/Time</b> 3/29/2021 4:16 PM |         |                  | 6 PM  |                 |
| Permit #                                                                                                                                                                                              | ТВІ   | D             |              | Inspection          | Туре                        | VA SWPP      |              | Station                            | n Beg   | <b>in</b> 13141  | +65   |                 |
| State                                                                                                                                                                                                 | VA    |               |              | Inspection          | Area                        | Partial      |              | Statio                             | on Er   | <b>13316</b>     | +21   |                 |
| County                                                                                                                                                                                                | Fra   | nklin         |              | Gı                  | round Damp Temperature (°F) |              |              |                                    |         |                  | 63.00 |                 |
| Municipality                                                                                                                                                                                          | N/A   | ١             |              | We                  | ather                       | Sunny        |              |                                    | Rain    | Gauge (          | in)   | 0.20            |
|                                                                                                                                                                                                       |       |               |              |                     |                             |              | Rain Ac      | cumula                             | tion 1  | Time (day        | ys)   | 1.00            |
| 1. Are the appro                                                                                                                                                                                      | ove   | d (stampe     | d) E&S Pla   | an and PCSM PI      | an pre                      | sent on site | e?           |                                    |         |                  |       | Yes             |
| 2. Are there activities occurring outside of the limits of disturbance shown on the plan drawings?  (If yes, notify the MVP Environmental Permitting Coordinator and explain in comments.)            |       |               |              |                     |                             | No           |              |                                    |         |                  |       |                 |
| 3. Is Construction sequence outlined in the construction notes of the E&S plan set or PCSM plan set being followed? (If No, notify MVP Environmental Permitting Coordinator and explain in comments.) |       |               |              |                     |                             | Yes          |              |                                    |         |                  |       |                 |
| 4. E&S BMPs (<br>is required.)                                                                                                                                                                        | (List | : BMPs and    | d note if in | nstalled and mair   | ntained                     | as per the   | e plan. If o | corrective                         | e actio | on is need       | ded,  | a picture       |
| E8                                                                                                                                                                                                    | &S I  | BMPs          |              | Compliance<br>Level |                             | Correctiv    | e Action     |                                    |         | rective<br>Frame | R     | Date<br>epaired |
| Cleanwater Divers                                                                                                                                                                                     | sion  | ı Berm        |              | Acceptable          |                             |              |              |                                    |         |                  |       |                 |
| Compost Filter Sc                                                                                                                                                                                     | ock   |               |              | Acceptable          |                             |              |              |                                    |         |                  |       |                 |
| Equipment Bridge                                                                                                                                                                                      | )     |               |              | Acceptable          |                             |              |              |                                    |         |                  |       |                 |
| Erosion Control B                                                                                                                                                                                     | Blanl | ket           |              | Acceptable          |                             |              |              |                                    |         |                  |       |                 |
| Rock Construction                                                                                                                                                                                     | n Er  | ntrance       |              | Acceptable          |                             |              |              |                                    |         |                  |       |                 |
| Silt Fence (Filter F                                                                                                                                                                                  | Fab   | ric Fence)    |              | Acceptable          |                             |              |              |                                    |         |                  |       |                 |
| Silt Fence (Reinfo                                                                                                                                                                                    | orce  | d Filter Fab  | ric Fence)   | Acceptable          |                             |              |              |                                    |         |                  |       |                 |
| Waterbar                                                                                                                                                                                              |       |               |              | Acceptable          |                             |              |              |                                    |         |                  |       |                 |
| Waterbar Outlet F                                                                                                                                                                                     | Prote | ection        |              | Acceptable          |                             |              |              |                                    |         |                  |       |                 |
| 5. Site Conditions                                                                                                                                                                                    |       |               |              |                     |                             |              |              |                                    |         |                  |       |                 |
| Is an unauthorize beyond defined I a photo and imm                                                                                                                                                    | limi  | ts of distur  | bance res    | sulting from earth  | distur                      | bance acti   | vity or inet | -                                  |         |                  |       | No              |
| Have inactive dis                                                                                                                                                                                     | stur  | bed areas     | (stockpile   | es, final grade) b  | een sta                     | abilized per | state req    | uiremen                            | ts?     |                  |       | Yes             |
| Are slopes 3:1 a                                                                                                                                                                                      |       |               |              |                     |                             | •            |              |                                    |         |                  |       | Yes             |
| Has a new slip/s                                                                                                                                                                                      | slide | been obs      | erved? (I    | f yes, complete S   | Slide R                     | eport Form   | n)           |                                    |         |                  |       | No              |