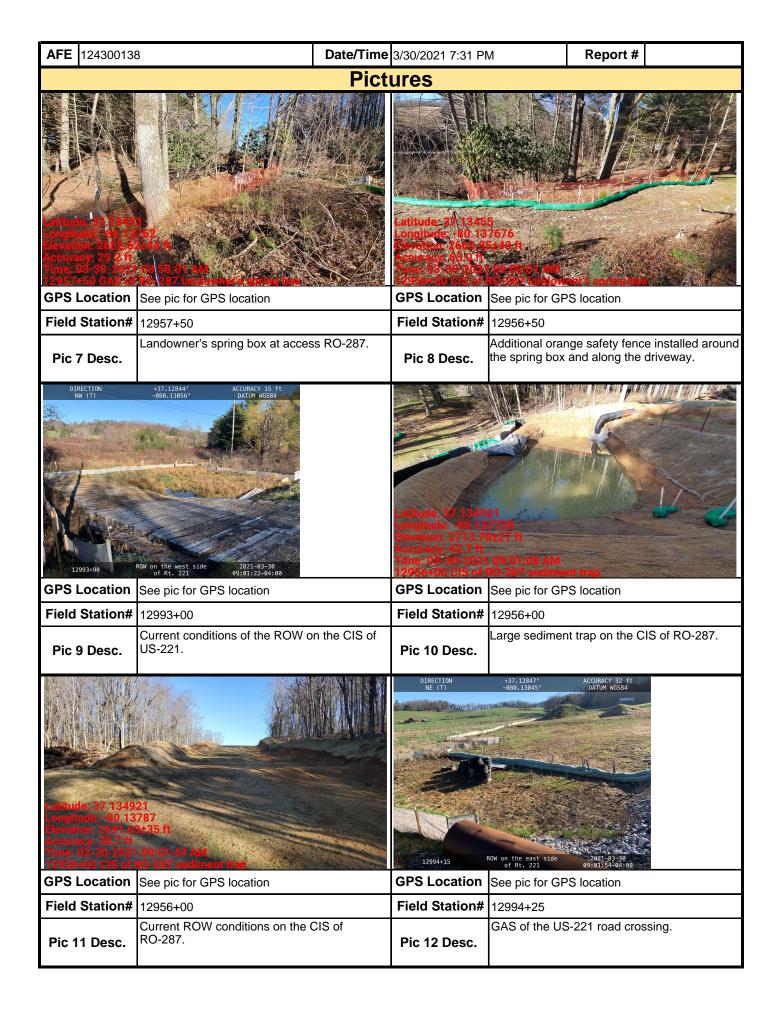

inspection may result in permit suspension or the imposition of civil penalties. If supplemental monitoring is required as part of a permit condition this form may be used to meet those monitoring requirements.

maintenance program be conducted to provide for the operation and maintenance of all BMPs to be inspected on a weekly basis and after each stormwater event. Please list in the space provided comments to note if repairs or replacement are needed or have been made for BMPs as a result of the inspection. Failure to conduct the required

MVP-34 REV 3 Page 2 of 5

| AFE 1   | 124300138 | 3                                                                                                     | Date/Time | 3/29/2021 3:36 PI   | M                                    | Report #                                                                                                                                                                                                                                                                                                                                                                                                                                                                                                                                                                                                                                                                                                                                                                                                                                                                                                                                                                                                                                                                                                                                                                                                                                                                                                                                                                                                                                                                                                                                                                                                                                                                                                                                                                                                                                                                                                                                                                                                                                                                                                                      |                  |
|---------|-----------|-------------------------------------------------------------------------------------------------------|-----------|---------------------|--------------------------------------|-------------------------------------------------------------------------------------------------------------------------------------------------------------------------------------------------------------------------------------------------------------------------------------------------------------------------------------------------------------------------------------------------------------------------------------------------------------------------------------------------------------------------------------------------------------------------------------------------------------------------------------------------------------------------------------------------------------------------------------------------------------------------------------------------------------------------------------------------------------------------------------------------------------------------------------------------------------------------------------------------------------------------------------------------------------------------------------------------------------------------------------------------------------------------------------------------------------------------------------------------------------------------------------------------------------------------------------------------------------------------------------------------------------------------------------------------------------------------------------------------------------------------------------------------------------------------------------------------------------------------------------------------------------------------------------------------------------------------------------------------------------------------------------------------------------------------------------------------------------------------------------------------------------------------------------------------------------------------------------------------------------------------------------------------------------------------------------------------------------------------------|------------------|
|         |           |                                                                                                       | Pict      | ures                |                                      |                                                                                                                                                                                                                                                                                                                                                                                                                                                                                                                                                                                                                                                                                                                                                                                                                                                                                                                                                                                                                                                                                                                                                                                                                                                                                                                                                                                                                                                                                                                                                                                                                                                                                                                                                                                                                                                                                                                                                                                                                                                                                                                               |                  |
|         |           | South Elevation  © 32'N (T) ● 37.092688.79.978379 ±7 m ▲ 380 m                                        |           |                     | North El                             | 2000年以上2000年以前,1000年的1000年的100日 1000年的100日 1000年的100日 1000日 |                  |
| GPS L   | ocation   | 00000                                                                                                 |           | <b>GPS Location</b> | 00000                                |                                                                                                                                                                                                                                                                                                                                                                                                                                                                                                                                                                                                                                                                                                                                                                                                                                                                                                                                                                                                                                                                                                                                                                                                                                                                                                                                                                                                                                                                                                                                                                                                                                                                                                                                                                                                                                                                                                                                                                                                                                                                                                                               |                  |
| Field S | Station#  | 13579+93                                                                                              |           | Field Station#      | 13579+93                             |                                                                                                                                                                                                                                                                                                                                                                                                                                                                                                                                                                                                                                                                                                                                                                                                                                                                                                                                                                                                                                                                                                                                                                                                                                                                                                                                                                                                                                                                                                                                                                                                                                                                                                                                                                                                                                                                                                                                                                                                                                                                                                                               |                  |
| Pic 1   | Desc.     | Stream observation photo facing during routine inspection today, n observed at the time of inspection | o issues  | Pic 2 Desc.         | during routine                       | ation photo faction inspection todate time inspection                                                                                                                                                                                                                                                                                                                                                                                                                                                                                                                                                                                                                                                                                                                                                                                                                                                                                                                                                                                                                                                                                                                                                                                                                                                                                                                                                                                                                                                                                                                                                                                                                                                                                                                                                                                                                                                                                                                                                                                                                                                                         |                  |
|         |           | South East Elevation  ○ 338*NW (1) ● 37.089997, 79.974039 ±3 m ▲ 453 m                                |           |                     | South East  o 335*NW (T) • 37.092698 |                                                                                                                                                                                                                                                                                                                                                                                                                                                                                                                                                                                                                                                                                                                                                                                                                                                                                                                                                                                                                                                                                                                                                                                                                                                                                                                                                                                                                                                                                                                                                                                                                                                                                                                                                                                                                                                                                                                                                                                                                                                                                                                               |                  |
| GPS L   | ocation   | 00000                                                                                                 |           | <b>GPS Location</b> | 00000                                |                                                                                                                                                                                                                                                                                                                                                                                                                                                                                                                                                                                                                                                                                                                                                                                                                                                                                                                                                                                                                                                                                                                                                                                                                                                                                                                                                                                                                                                                                                                                                                                                                                                                                                                                                                                                                                                                                                                                                                                                                                                                                                                               |                  |
| Field S | Station#  | 13610+00                                                                                              |           | Field Station#      | 13565+30                             |                                                                                                                                                                                                                                                                                                                                                                                                                                                                                                                                                                                                                                                                                                                                                                                                                                                                                                                                                                                                                                                                                                                                                                                                                                                                                                                                                                                                                                                                                                                                                                                                                                                                                                                                                                                                                                                                                                                                                                                                                                                                                                                               |                  |
| Pic 3   |           | Row photo showing vegetation, s with little growth at this time, will c monitor.                      |           | Pic 4 Desc.         | requires maint                       | ion on equipme<br>enance due to<br>nd added to the                                                                                                                                                                                                                                                                                                                                                                                                                                                                                                                                                                                                                                                                                                                                                                                                                                                                                                                                                                                                                                                                                                                                                                                                                                                                                                                                                                                                                                                                                                                                                                                                                                                                                                                                                                                                                                                                                                                                                                                                                                                                            | wildlife damage, |
|         |           | East Elevation   ○ 262*W (T)    ③ 37.091259, -79.99102 ±7 m    ▲ 352 m                                |           |                     | North East                           |                                                                                                                                                                                                                                                                                                                                                                                                                                                                                                                                                                                                                                                                                                                                                                                                                                                                                                                                                                                                                                                                                                                                                                                                                                                                                                                                                                                                                                                                                                                                                                                                                                                                                                                                                                                                                                                                                                                                                                                                                                                                                                                               |                  |
| GPS L   | ocation   | 0000000                                                                                               |           | <b>GPS Location</b> | 00000                                |                                                                                                                                                                                                                                                                                                                                                                                                                                                                                                                                                                                                                                                                                                                                                                                                                                                                                                                                                                                                                                                                                                                                                                                                                                                                                                                                                                                                                                                                                                                                                                                                                                                                                                                                                                                                                                                                                                                                                                                                                                                                                                                               |                  |
| Field S | Station#  | 13540+00                                                                                              |           | Field Station#      |                                      |                                                                                                                                                                                                                                                                                                                                                                                                                                                                                                                                                                                                                                                                                                                                                                                                                                                                                                                                                                                                                                                                                                                                                                                                                                                                                                                                                                                                                                                                                                                                                                                                                                                                                                                                                                                                                                                                                                                                                                                                                                                                                                                               |                  |
| Pic 5   | Desc.     | Row photo snowing permanent vearea with good coverage.                                                | egetation | Pic 6 Desc.         | Row photo sho<br>area with good      |                                                                                                                                                                                                                                                                                                                                                                                                                                                                                                                                                                                                                                                                                                                                                                                                                                                                                                                                                                                                                                                                                                                                                                                                                                                                                                                                                                                                                                                                                                                                                                                                                                                                                                                                                                                                                                                                                                                                                                                                                                                                                                                               | n in permanent   |

| <b>AFE</b> 124300138 |                   | <b>Date/Time</b> 3/29/2021 3:36 P | e 3/29/2021 3:36 PM Report # |          |   |  |  |  |
|----------------------|-------------------|-----------------------------------|------------------------------|----------|---|--|--|--|
|                      |                   | Pictures                          |                              |          |   |  |  |  |
|                      | Insert image here |                                   | Insert im                    | age here |   |  |  |  |
| GPS Location         |                   | GPS Location                      |                              |          |   |  |  |  |
| Field Station#       |                   | Field Station#                    |                              |          |   |  |  |  |
| Pic 7 Desc.          |                   | Pic 8 Desc.                       |                              |          |   |  |  |  |
|                      | Insert image here |                                   |                              | age here |   |  |  |  |
| GPS Location         |                   | GPS Location                      |                              |          |   |  |  |  |
| Field Station#       |                   | Field Station#                    |                              |          |   |  |  |  |
| Pic 9 Desc.          |                   | Pic 10 Desc.                      |                              |          |   |  |  |  |
|                      | Insert image here |                                   | Insert im                    | age here |   |  |  |  |
| GPS Location         |                   | GPS Location                      |                              |          |   |  |  |  |
| Field Station#       |                   | Field Station#                    |                              |          | _ |  |  |  |
| Pic 11 Desc.         |                   | Pic 12 Desc.                      |                              |          |   |  |  |  |

| <b>AFE</b> 124300138 |                   | Date/Time | e 3/29/2021 3:36 PM Report # |           |          |  |  |  |
|----------------------|-------------------|-----------|------------------------------|-----------|----------|--|--|--|
|                      |                   | Pict      | ures                         |           |          |  |  |  |
|                      | Insert image here |           |                              | Insert im | age here |  |  |  |
| GPS Location         |                   |           | <b>GPS Location</b>          |           |          |  |  |  |
| Field Station#       |                   |           | Field Station#               |           |          |  |  |  |
| Pic 13 Desc.         |                   |           | Pic 14 Desc.                 |           |          |  |  |  |
|                      | Insert image here |           |                              | Insert im | age here |  |  |  |
| GPS Location         |                   |           | GPS Location                 |           |          |  |  |  |
| Field Station#       |                   |           | Field Station#               |           |          |  |  |  |
| Pic 15 Desc.         |                   |           | Pic 16 Desc.                 |           |          |  |  |  |
|                      | Insert image here |           |                              | Insert im | age here |  |  |  |
| GPS Location         |                   |           | <b>GPS Location</b>          |           |          |  |  |  |
| Field Station#       |                   |           | Field Station#               |           |          |  |  |  |
| Pic 17 Desc.         |                   |           | Pic 18 Desc.                 |           |          |  |  |  |

| Moun                                                                                                                                                                                                  | V     | ain<br>Valley |              | Visu                | ual S                       | Site Ins     | specti       | on R                               | еро     | ort              |       |                 |
|-------------------------------------------------------------------------------------------------------------------------------------------------------------------------------------------------------|-------|---------------|--------------|---------------------|-----------------------------|--------------|--------------|------------------------------------|---------|------------------|-------|-----------------|
| Project Nan                                                                                                                                                                                           | ne    | H-600 Pipe    | eline Sprea  | d H                 | Α                           | FE 124300    | )138         | Spr                                | ead     | H-600 Pip        | eline | Spread H        |
| Contract                                                                                                                                                                                              | or    | Precision     |              |                     |                             | •            |              | Repo                               | ort#    | 21630            |       |                 |
| Inspect                                                                                                                                                                                               | or    | Dawn Mc0      | Cullough     |                     |                             |              |              | <b>Date/Time</b> 3/29/2021 4:16 PM |         |                  | 6 PM  |                 |
| Permit #                                                                                                                                                                                              | ТВІ   | D             |              | Inspection          | Туре                        | VA SWPP      |              | Station                            | n Beg   | <b>in</b> 13141  | +65   |                 |
| State                                                                                                                                                                                                 | VA    |               |              | Inspection          | Area                        | Partial      |              | Statio                             | on Er   | <b>13316</b>     | +21   |                 |
| County                                                                                                                                                                                                | Fra   | nklin         |              | Gı                  | round Damp Temperature (°F) |              |              |                                    |         |                  | 63.00 |                 |
| Municipality                                                                                                                                                                                          | N/A   | ١             |              | We                  | ather                       | Sunny        |              |                                    | Rain    | Gauge (          | in)   | 0.20            |
|                                                                                                                                                                                                       |       |               |              |                     |                             |              | Rain Ac      | cumula                             | tion 1  | Time (day        | ys)   | 1.00            |
| 1. Are the appro                                                                                                                                                                                      | ove   | d (stampe     | d) E&S Pla   | an and PCSM PI      | an pre                      | sent on site | e?           |                                    |         |                  |       | Yes             |
| 2. Are there activities occurring outside of the limits of disturbance shown on the plan drawings?  (If yes, notify the MVP Environmental Permitting Coordinator and explain in comments.)            |       |               |              |                     |                             | No           |              |                                    |         |                  |       |                 |
| 3. Is Construction sequence outlined in the construction notes of the E&S plan set or PCSM plan set being followed? (If No, notify MVP Environmental Permitting Coordinator and explain in comments.) |       |               |              |                     |                             | Yes          |              |                                    |         |                  |       |                 |
| 4. E&S BMPs (<br>is required.)                                                                                                                                                                        | (List | : BMPs and    | d note if in | nstalled and mair   | ntained                     | as per the   | e plan. If o | corrective                         | e actio | on is need       | ded,  | a picture       |
| E8                                                                                                                                                                                                    | &S I  | BMPs          |              | Compliance<br>Level |                             | Correctiv    | e Action     |                                    |         | rective<br>Frame | R     | Date<br>epaired |
| Cleanwater Divers                                                                                                                                                                                     | sion  | ı Berm        |              | Acceptable          |                             |              |              |                                    |         |                  |       |                 |
| Compost Filter Sc                                                                                                                                                                                     | ock   |               |              | Acceptable          |                             |              |              |                                    |         |                  |       |                 |
| Equipment Bridge                                                                                                                                                                                      | )     |               |              | Acceptable          |                             |              |              |                                    |         |                  |       |                 |
| Erosion Control B                                                                                                                                                                                     | Blanl | ket           |              | Acceptable          |                             |              |              |                                    |         |                  |       |                 |
| Rock Construction                                                                                                                                                                                     | n Er  | ntrance       |              | Acceptable          |                             |              |              |                                    |         |                  |       |                 |
| Silt Fence (Filter F                                                                                                                                                                                  | Fab   | ric Fence)    |              | Acceptable          |                             |              |              |                                    |         |                  |       |                 |
| Silt Fence (Reinfo                                                                                                                                                                                    | orce  | d Filter Fab  | ric Fence)   | Acceptable          |                             |              |              |                                    |         |                  |       |                 |
| Waterbar                                                                                                                                                                                              |       |               |              | Acceptable          |                             |              |              |                                    |         |                  |       |                 |
| Waterbar Outlet F                                                                                                                                                                                     | Prote | ection        |              | Acceptable          |                             |              |              |                                    |         |                  |       |                 |
| 5. Site Conditions                                                                                                                                                                                    |       |               |              |                     |                             |              |              |                                    |         |                  |       |                 |
| Is an unauthorize beyond defined I a photo and imm                                                                                                                                                    | limi  | ts of distur  | bance res    | sulting from earth  | distur                      | bance acti   | vity or inet | -                                  |         |                  |       | No              |
| Have inactive dis                                                                                                                                                                                     | stur  | bed areas     | (stockpile   | es, final grade) b  | een sta                     | abilized per | state req    | uiremen                            | ts?     |                  |       | Yes             |
| Are slopes 3:1 a                                                                                                                                                                                      |       |               |              |                     |                             | •            |              |                                    |         |                  |       | Yes             |
| Has a new slip/s                                                                                                                                                                                      | slide | been obs      | erved? (I    | f yes, complete S   | Slide R                     | eport Form   | n)           |                                    |         |                  |       | No              |

| <b>AFE</b> 124300138                                                                                                                                                                                                                                                                                                                                                                                                  | Date/Ti                                                                                                                                                                                                   | me 3/29/2021 4:16 PM                                                                                                                                                                                                                                                                                                              | Report # 216                                                                                                                                                                            | 330                                                                                                                                           |
|-----------------------------------------------------------------------------------------------------------------------------------------------------------------------------------------------------------------------------------------------------------------------------------------------------------------------------------------------------------------------------------------------------------------------|-----------------------------------------------------------------------------------------------------------------------------------------------------------------------------------------------------------|-----------------------------------------------------------------------------------------------------------------------------------------------------------------------------------------------------------------------------------------------------------------------------------------------------------------------------------|-----------------------------------------------------------------------------------------------------------------------------------------------------------------------------------------|-----------------------------------------------------------------------------------------------------------------------------------------------|
| <ol><li>PCSM BMPs (List BMPs and note if<br/>picture is required.)</li></ol>                                                                                                                                                                                                                                                                                                                                          | f installed and ma                                                                                                                                                                                        | nintained as per the plan. If corr                                                                                                                                                                                                                                                                                                | ective action is ne                                                                                                                                                                     | eded, a                                                                                                                                       |
| PCSM BMPs                                                                                                                                                                                                                                                                                                                                                                                                             | Compliance<br>Level                                                                                                                                                                                       | Corrective Action                                                                                                                                                                                                                                                                                                                 | Corrective Time Frame                                                                                                                                                                   | Date<br>Repaired                                                                                                                              |
| Other                                                                                                                                                                                                                                                                                                                                                                                                                 | Acceptable                                                                                                                                                                                                |                                                                                                                                                                                                                                                                                                                                   |                                                                                                                                                                                         |                                                                                                                                               |
| Level Spreader                                                                                                                                                                                                                                                                                                                                                                                                        | Acceptable                                                                                                                                                                                                |                                                                                                                                                                                                                                                                                                                                   |                                                                                                                                                                                         |                                                                                                                                               |
|                                                                                                                                                                                                                                                                                                                                                                                                                       |                                                                                                                                                                                                           |                                                                                                                                                                                                                                                                                                                                   |                                                                                                                                                                                         |                                                                                                                                               |
|                                                                                                                                                                                                                                                                                                                                                                                                                       |                                                                                                                                                                                                           |                                                                                                                                                                                                                                                                                                                                   |                                                                                                                                                                                         |                                                                                                                                               |
|                                                                                                                                                                                                                                                                                                                                                                                                                       |                                                                                                                                                                                                           |                                                                                                                                                                                                                                                                                                                                   |                                                                                                                                                                                         |                                                                                                                                               |
|                                                                                                                                                                                                                                                                                                                                                                                                                       |                                                                                                                                                                                                           |                                                                                                                                                                                                                                                                                                                                   |                                                                                                                                                                                         |                                                                                                                                               |
|                                                                                                                                                                                                                                                                                                                                                                                                                       |                                                                                                                                                                                                           |                                                                                                                                                                                                                                                                                                                                   |                                                                                                                                                                                         |                                                                                                                                               |
| 7. Identify all remedial measures that h                                                                                                                                                                                                                                                                                                                                                                              | nave been taken s                                                                                                                                                                                         | since the previous inspection wa                                                                                                                                                                                                                                                                                                  | is conducted.                                                                                                                                                                           |                                                                                                                                               |
|                                                                                                                                                                                                                                                                                                                                                                                                                       |                                                                                                                                                                                                           |                                                                                                                                                                                                                                                                                                                                   |                                                                                                                                                                                         |                                                                                                                                               |
| Comments (Reference above question                                                                                                                                                                                                                                                                                                                                                                                    |                                                                                                                                                                                                           | •                                                                                                                                                                                                                                                                                                                                 |                                                                                                                                                                                         |                                                                                                                                               |
| Routine SWPPP inspection covered right of No. 13316+21. Permanently restored ROW vegetative cover was acceptable across more S-GH7. Access roads and public road conflowed roads and ROW. ROW stable between Dillowsta. No. 13141+65 and Sta. No. 13197+25 Sta. No. 13222+00. Both slip areas appears Sumps in temporarily stabilized section between approximate Small holes noted on top half of sock, sock period. | Was stable; perma<br>ost of the LOD. No<br>rossings were clean<br>in acceptable condi<br>ons Mill and Wades<br>(Dillons Mill). No o<br>red stable. Cattle dis<br>tween Sta. No. 1319<br>Sta. No. 13201+00 | anent waterbars and level spreaders ROW impacts were observed at S-In of ROW sediment and debris. No dition. Perimeter controls were functions Gap road crossing; no ground distribuservable changes noted at either sturbance noted in field near MVP-In 198+00 and Sta. No. 13310+00 have and Sta. No. 13203+00 showing signal. | s were in acceptable D17, S-D14, S-D8, S off ROW impacts we oning acceptably alcurbance has occurre slip location: Sta. No MLV-AR-29 and MVI anotable sloughing ogns of age: uniform to | e condition and<br>S-D10, S-II4,<br>ere observed.<br>ong access<br>ed between<br>o. 13253+00 or<br>P-FR-292.02.<br>of side walls.<br>ears and |
| Note: It is a condition of National Pollut                                                                                                                                                                                                                                                                                                                                                                            | _                                                                                                                                                                                                         | •                                                                                                                                                                                                                                                                                                                                 | •                                                                                                                                                                                       |                                                                                                                                               |
| maintenance program be conducted to weekly basis and after each stormwater                                                                                                                                                                                                                                                                                                                                            | •                                                                                                                                                                                                         | •                                                                                                                                                                                                                                                                                                                                 | •                                                                                                                                                                                       |                                                                                                                                               |

replacement are needed or have been made for BMPs as a result of the inspection. Failure to conduct the required inspection may result in permit suspension or the imposition of civil penalties. If supplemental monitoring is required

as part of a permit condition this form may be used to meet those monitoring requirements.

| <b>AFE</b> 124300138                            | 8                                                                    | Date/Time          | 3/29/2021 4:16 PM   | M Report #                                                                      |
|-------------------------------------------------|----------------------------------------------------------------------|--------------------|---------------------|---------------------------------------------------------------------------------|
|                                                 |                                                                      | Pict               | ures                |                                                                                 |
| AND DESCRIPTION OF THE PERSON NAMED IN COLUMN 1 | SW 240 270<br>234°SW (T) ● 37.106547, -80.051922 ±8 m ▲ 406 m        | NW 300             | W 270 O 3           | NW 333 0 30 NE 66 329°NW (T) ● 37.106523, -80.054328 ±8 m ▲ 389 m               |
| GPS Location                                    | See photo coordinates.                                               |                    | GPS Location        | See photo coordinates.                                                          |
| Field Station#                                  |                                                                      |                    | Field Station#      |                                                                                 |
| Pic 1 Desc.                                     | CIS of Wades Gap, perimeter contracceptable condition along road cre | rols in<br>ossing. | Pic 2 Desc.         | S-GH7, upstream, bridge in good condition, no changes noted at stream crossing. |
|                                                 | 180 210 240<br>194'S (T) ● 37.106706, -80.055257 ±7 m ▲ 400 m        | 270<br>            |                     | 0 30 60 90<br>0 15°N (T) © 37.111692, -80.056011 ± 7 m ▲ 440 m                  |
|                                                 | See photo coordinates.                                               |                    |                     | See photo coordinates.                                                          |
| Field Station#                                  |                                                                      |                    | Field Station#      |                                                                                 |
| Pic 3 Desc.                                     | ROW stable with vegetative cover a LOD.                              | across             |                     | ROW stable with vegetative cover across LOD.                                    |
| 300 NW 330                                      | N                                                                    | 1.00 mg/s          | SW 240              | W 770 300 330 N 330 N 0 0 0 0 0 0 0 0 0 0 0                                     |
| <b>GPS Location</b>                             | See photo coordinates.                                               |                    | <b>GPS Location</b> | See photo coordinates.                                                          |
| Field Station#                                  |                                                                      |                    | Field Station#      | 13270+00                                                                        |
| Pic 5 Desc.                                     | ROW stable with vegetative cover a LOD.                              | across             | Pic 6 Desc.         | ROW stable with vegetative cover across LOD.                                    |

| Mour Mour                             | nta<br>Va | in<br>alley |             | Visu                                                      | ual S   | Site In                  | spect        | ion F   | Repo     | ort              |         |                 |
|---------------------------------------|-----------|-------------|-------------|-----------------------------------------------------------|---------|--------------------------|--------------|---------|----------|------------------|---------|-----------------|
| Project Nar                           | me  -     | 1-600 Pipe  | line Spread | Н                                                         | A       | <b>FE</b> 12430          | 0138         | S       | pread    | H-600 Pi         | ipeline | e Spread        |
| Contract                              | tor F     | Precision   |             |                                                           |         | •                        |              | Re      | port #   | 21716            |         |                 |
| Inspect                               | tor J     | John Brcic  |             |                                                           |         |                          |              | Date    | /Time    | 3/30/202         | 1 3:20  | 0 PM            |
| Permit #                              | TBD       | 1           |             | Inspection                                                | Туре    | VA SWPF                  | )            | Statio  | on Beg   | j <b>in</b> 1200 | 5+00    |                 |
| State                                 | VA        |             |             | Inspection Area Partial Station End 12119+17              |         |                          |              |         |          |                  |         |                 |
| County                                | Mon       | tgomery     |             | Gr                                                        | ound    | ind Dry Temperature (°F) |              |         |          |                  |         | 50.00           |
| Municipality                          | N/A       |             |             | We                                                        | ather   | Sunny                    |              |         | Rair     | Gauge            | (in)    | 0.00            |
|                                       |           |             |             |                                                           |         |                          | Rain A       | ccumu   | lation   | Time (da         | ays)    | 1.00            |
| 1. Are the appr                       | oved      | (stamped    | d) E&S Pla  | an and PCSM PI                                            | an pre  | sent on si               | te?          |         |          |                  |         | Yes             |
|                                       |           |             | •           | of the limits of o                                        |         |                          |              |         | _        | >                |         | No              |
|                                       |           |             |             | the construction<br>mental Permittin                      |         |                          |              |         |          |                  | ing     | Yes             |
| 4. E&S BMPs (<br>is required.)        | (List     | BMPs and    | note if in  | stalled and mair                                          | ntained | as per th                | e plan. If   | correct | ive acti | on is nee        | eded,   | a pictu         |
| E                                     | &S B      | MPs         |             | Compliance<br>Level                                       |         | Correcti                 | ve Action    | Ì       |          | rective<br>Frame | R       | Date<br>epaired |
| Waterbar                              |           |             |             | Communication                                             | 12053-  | +00: clean               | out flow pa  | ıth     | Addres   | sed              | 3/3     | 0/2021          |
| Waterbar                              |           |             | ı           | Communication                                             | 12053-  | +50: clean               | out flow pa  | ıth     | Addres   | sed              | 3/3     | 0/2021          |
| Cleanwater Diver                      | rsion I   | Berm        |             | Acceptable                                                |         |                          |              |         |          |                  |         |                 |
| Silt Fence (Filter                    | Fabri     | c Fence)    |             | Acceptable                                                |         |                          |              |         |          |                  |         |                 |
| Silt Fence (Reinfo                    | orced     | Filter Fab  | ric Fence)  | Acceptable                                                |         |                          |              |         |          |                  |         |                 |
| Waterbar End Tre                      | eatme     | ent         |             | Acceptable                                                |         |                          |              |         |          |                  |         |                 |
| Sump Pit                              |           |             |             | Acceptable                                                |         |                          |              |         |          |                  |         |                 |
| Cleanwater Diver                      | rsion I   | Pipe        |             | Acceptable                                                |         |                          |              |         |          |                  |         |                 |
| Compost Filter So                     | ock       |             |             | Acceptable                                                |         |                          |              |         |          |                  |         |                 |
| 5. Site Conditi                       | ons       |             |             |                                                           |         |                          |              |         |          |                  |         |                 |
| beyond defined                        | limits    | s of distur | bance res   | ediment, gravel,<br>ulting from earth<br>invironmental Pe | distur  | bance act                | ivity or ine | -       |          |                  |         | No              |
|                                       |           |             |             | s, final grade) be                                        |         |                          |              | quireme | ents?    |                  |         | Yes             |
| Are slopes 3:1 a                      | and g     | reater sta  | bilized wit | h appropriate Bl                                          | MPs as  | per E&S                  | plans?       |         |          |                  |         | Yes             |
| · · · · · · · · · · · · · · · · · · · |           |             |             | i voo complete (                                          |         | •                        | •            |         |          |                  |         | NI-             |

No

Has a new slip/slide been observed? (If yes, complete Slide Report Form)

| <b>AFE</b> 124300138                                                                                                                                                                                                                                          | Date/Tir                                                                              | me 3/30/2021 3:20 PM                                                                                                                                  | Report # 217                                                                                | '16                                          |
|---------------------------------------------------------------------------------------------------------------------------------------------------------------------------------------------------------------------------------------------------------------|---------------------------------------------------------------------------------------|-------------------------------------------------------------------------------------------------------------------------------------------------------|---------------------------------------------------------------------------------------------|----------------------------------------------|
| 6. PCSM BMPs (List BMPs and note if                                                                                                                                                                                                                           |                                                                                       |                                                                                                                                                       |                                                                                             |                                              |
| picture is required.)                                                                                                                                                                                                                                         |                                                                                       | ' '                                                                                                                                                   |                                                                                             | ,                                            |
| PCSM BMPs                                                                                                                                                                                                                                                     | Compliance<br>Level                                                                   | Corrective Action                                                                                                                                     | Corrective Time Frame                                                                       | Date<br>Repaired                             |
|                                                                                                                                                                                                                                                               |                                                                                       |                                                                                                                                                       |                                                                                             |                                              |
|                                                                                                                                                                                                                                                               |                                                                                       |                                                                                                                                                       |                                                                                             |                                              |
|                                                                                                                                                                                                                                                               |                                                                                       |                                                                                                                                                       |                                                                                             |                                              |
|                                                                                                                                                                                                                                                               |                                                                                       | _                                                                                                                                                     |                                                                                             |                                              |
|                                                                                                                                                                                                                                                               |                                                                                       |                                                                                                                                                       |                                                                                             |                                              |
|                                                                                                                                                                                                                                                               |                                                                                       |                                                                                                                                                       |                                                                                             |                                              |
|                                                                                                                                                                                                                                                               |                                                                                       |                                                                                                                                                       |                                                                                             |                                              |
| 7. Identify all remedial measures that h                                                                                                                                                                                                                      | nave been taken s                                                                     | since the previous inspection w                                                                                                                       | vas conducted.                                                                              |                                              |
| 12005+00 to 12119+17Activity since last waterbars at stations 12053+00 and 12053-waterbars.                                                                                                                                                                   |                                                                                       |                                                                                                                                                       |                                                                                             |                                              |
| Comments (Reference above questions                                                                                                                                                                                                                           | s as appropriate.)                                                                    |                                                                                                                                                       |                                                                                             |                                              |
| A SWPPP inspection was performed today Included in today's inspection were streams and S-F16. No impacts or any other deficie stations 12053+00 and 12053+50, waterbar stockpiles. All other erosion control devices Right-of-way(ROW) remains stable through | s S-G36, S-G38, S-<br>encies were observe<br>rs were observed to<br>s(ECDs) were obse | G39, S-G40, S-PP23, S-MM15, S<br>ed at any of these streams or their<br>b have material in the flow paths the<br>rved to be in satisfactory condition | <ul> <li>MM14, S-MM13, S-N<br/>r corresponding buffe<br/>nat sloughed off of the</li> </ul> | MM11, S-F15,<br>r zones. At<br>e ends of the |
|                                                                                                                                                                                                                                                               |                                                                                       | mination System and Erosion a                                                                                                                         |                                                                                             |                                              |