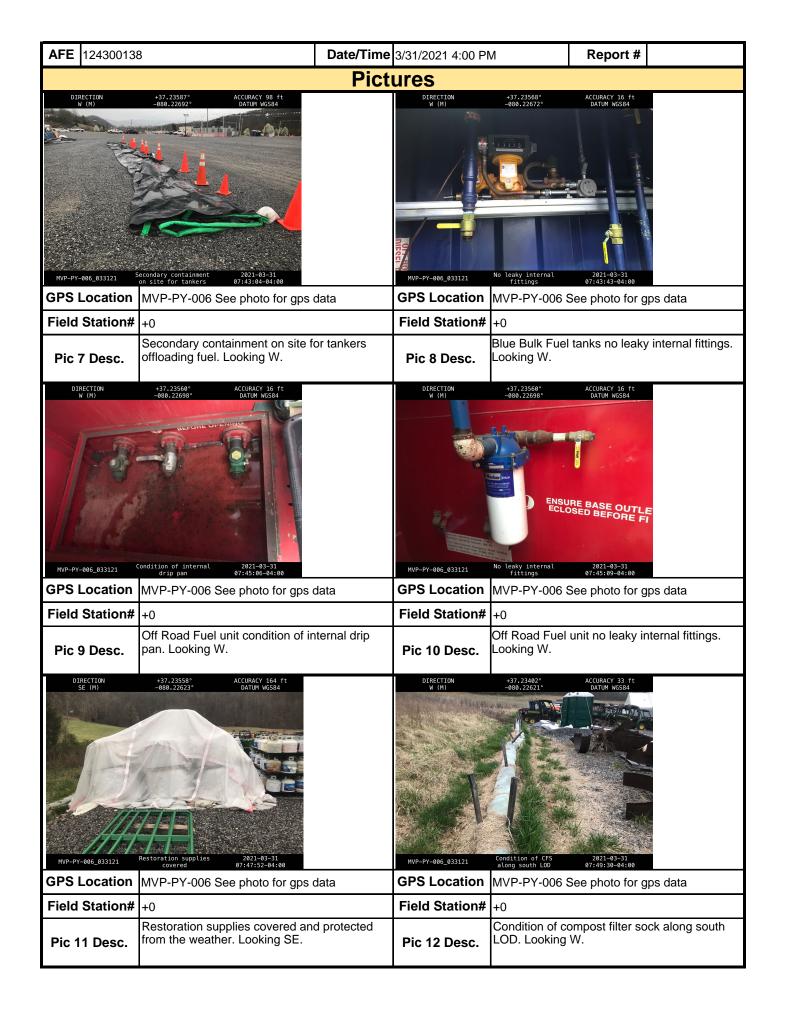

No

Has a new slip/slide been observed? (If yes, complete Slide Report Form)

| <b>AFE</b> 124300138                                                                                                                                                                                  | Date/Ti                                                                | i <b>me</b> 3/30/2021 5:00 PM                                                                                                               | Report # 217                                                         | 721                      |  |  |  |  |  |  |
|-------------------------------------------------------------------------------------------------------------------------------------------------------------------------------------------------------|------------------------------------------------------------------------|---------------------------------------------------------------------------------------------------------------------------------------------|----------------------------------------------------------------------|--------------------------|--|--|--|--|--|--|
| 6. PCSM BMPs (List BMPs and note                                                                                                                                                                      | e if installed and ma                                                  | aintained as per the plan. If cor                                                                                                           | rective action is ne                                                 | eded, a                  |  |  |  |  |  |  |
| picture is required.)                                                                                                                                                                                 | Compliance                                                             |                                                                                                                                             | Corrective                                                           | Date                     |  |  |  |  |  |  |
| PCSM BMPs                                                                                                                                                                                             | Compliance<br>Level                                                    | Corrective Action                                                                                                                           | Time Frame                                                           | Repaired                 |  |  |  |  |  |  |
| Other                                                                                                                                                                                                 | Acceptable                                                             | Rock Construction Entrance                                                                                                                  |                                                                      |                          |  |  |  |  |  |  |
|                                                                                                                                                                                                       |                                                                        |                                                                                                                                             |                                                                      |                          |  |  |  |  |  |  |
|                                                                                                                                                                                                       |                                                                        |                                                                                                                                             |                                                                      |                          |  |  |  |  |  |  |
|                                                                                                                                                                                                       |                                                                        |                                                                                                                                             |                                                                      |                          |  |  |  |  |  |  |
|                                                                                                                                                                                                       |                                                                        |                                                                                                                                             |                                                                      |                          |  |  |  |  |  |  |
|                                                                                                                                                                                                       |                                                                        |                                                                                                                                             |                                                                      |                          |  |  |  |  |  |  |
|                                                                                                                                                                                                       |                                                                        |                                                                                                                                             |                                                                      |                          |  |  |  |  |  |  |
| 7. Identify all remedial measures that                                                                                                                                                                | I<br>at have been taken                                                | since the previous inspection was                                                                                                           | as conducted.                                                        |                          |  |  |  |  |  |  |
| One (DEQ) punchlist item has been com                                                                                                                                                                 |                                                                        | <u> </u>                                                                                                                                    |                                                                      | pired                    |  |  |  |  |  |  |
| (D-Savansa abaya guasti                                                                                                                                                                               |                                                                        | `                                                                                                                                           |                                                                      |                          |  |  |  |  |  |  |
| Comments (Reference above questi                                                                                                                                                                      | <u> </u>                                                               | <u>,                                      </u>                                                                                              | = 00                                                                 |                          |  |  |  |  |  |  |
| Environmental Inspector (EI) attended th<br>"Zoom" meeting.                                                                                                                                           | ie daily 6:30am online                                                 | e inspector's "Zoom" meeting and d                                                                                                          | aily 7:00am online co                                                | onstruction              |  |  |  |  |  |  |
| EI performed SWPPP inspection with the GAS Cahas Mountain Road (stations 13 S-GH9, S-RR08, S-RR09, S-RR11, S-IJ "buttoned up" for winter stabilization. All There is no permanent restoration is this | 316+21 to 13422+00)<br>1, W-IJ1, S-IJ2, W-IJ2<br>bridges, buffer zones | <ol> <li>Els inspected the following resou</li> <li>and S-IJ3. All resources are free</li> <li>and erosion control devices (ECD)</li> </ol> | rces: S-GH15, S-GH<br>of any impacts and h<br>s) are in satisfactory | 14, S-GH11,<br>nave been |  |  |  |  |  |  |
| This section of right of way received 0.0' Three new 72 hour punchlist items have devices (ECDs) and best management p and continue to function properly. ROW                                         | been added and compractices (BMPS) (with                               | npleted today (see photos below). A<br>h the exception of the punchlist iter                                                                | All observed erosion                                                 | control                  |  |  |  |  |  |  |
|                                                                                                                                                                                                       |                                                                        |                                                                                                                                             |                                                                      |                          |  |  |  |  |  |  |
|                                                                                                                                                                                                       |                                                                        |                                                                                                                                             |                                                                      |                          |  |  |  |  |  |  |
|                                                                                                                                                                                                       |                                                                        |                                                                                                                                             |                                                                      |                          |  |  |  |  |  |  |
| Note: It is a condition of National Pomaintenance program be conducted                                                                                                                                | -                                                                      |                                                                                                                                             | •                                                                    |                          |  |  |  |  |  |  |
| weekly basis and after each stormwa                                                                                                                                                                   | ater event. Please l                                                   | ist in the space provided comm                                                                                                              | ents to note if repa                                                 | irs or                   |  |  |  |  |  |  |

inspection may result in permit suspension or the imposition of civil penalties. If supplemental monitoring is required

as part of a permit condition this form may be used to meet those monitoring requirements.

| <b>AFE</b> 124300138                                                                                                                                                                                                                                                                                                                                                                                                                                                                                                                                                                                                                                                                                                                                                                                                                                                                                                                                                                                                                                                                                                                                                                                                                                                                                                                                                                                                                                                                                                                                                                                                                                                                                                                                                                                                                                                                                                                                                                                                                                                                                                           | 3                                                                   | Date/Time                    | 3/30/2021 5:00 PM | M Report #                                                 | £                                    |
|--------------------------------------------------------------------------------------------------------------------------------------------------------------------------------------------------------------------------------------------------------------------------------------------------------------------------------------------------------------------------------------------------------------------------------------------------------------------------------------------------------------------------------------------------------------------------------------------------------------------------------------------------------------------------------------------------------------------------------------------------------------------------------------------------------------------------------------------------------------------------------------------------------------------------------------------------------------------------------------------------------------------------------------------------------------------------------------------------------------------------------------------------------------------------------------------------------------------------------------------------------------------------------------------------------------------------------------------------------------------------------------------------------------------------------------------------------------------------------------------------------------------------------------------------------------------------------------------------------------------------------------------------------------------------------------------------------------------------------------------------------------------------------------------------------------------------------------------------------------------------------------------------------------------------------------------------------------------------------------------------------------------------------------------------------------------------------------------------------------------------------|---------------------------------------------------------------------|------------------------------|-------------------|------------------------------------------------------------|--------------------------------------|
| •                                                                                                                                                                                                                                                                                                                                                                                                                                                                                                                                                                                                                                                                                                                                                                                                                                                                                                                                                                                                                                                                                                                                                                                                                                                                                                                                                                                                                                                                                                                                                                                                                                                                                                                                                                                                                                                                                                                                                                                                                                                                                                                              |                                                                     | Pictu                        | ıres              |                                                            |                                      |
| E 90 12                                                                                                                                                                                                                                                                                                                                                                                                                                                                                                                                                                                                                                                                                                                                                                                                                                                                                                                                                                                                                                                                                                                                                                                                                                                                                                                                                                                                                                                                                                                                                                                                                                                                                                                                                                                                                                                                                                                                                                                                                                                                                                                        | SE 150 210<br>160°SE (T) ● 37.103992, -80.043075 ±6 m ▲ 427 m       | SW 240                       | 1307+80           | 210 SW 240 27<br>235 SW (T) © 37.103371, -80.042155 ±5 m 4 | 300 NW                               |
| GPS Location                                                                                                                                                                                                                                                                                                                                                                                                                                                                                                                                                                                                                                                                                                                                                                                                                                                                                                                                                                                                                                                                                                                                                                                                                                                                                                                                                                                                                                                                                                                                                                                                                                                                                                                                                                                                                                                                                                                                                                                                                                                                                                                   | See Above                                                           |                              | GPS Location      | See Above                                                  |                                      |
| Field Station#                                                                                                                                                                                                                                                                                                                                                                                                                                                                                                                                                                                                                                                                                                                                                                                                                                                                                                                                                                                                                                                                                                                                                                                                                                                                                                                                                                                                                                                                                                                                                                                                                                                                                                                                                                                                                                                                                                                                                                                                                                                                                                                 | 13344+00                                                            |                              | Field Station#    | 13347+80                                                   |                                      |
| Pic 7 Desc.                                                                                                                                                                                                                                                                                                                                                                                                                                                                                                                                                                                                                                                                                                                                                                                                                                                                                                                                                                                                                                                                                                                                                                                                                                                                                                                                                                                                                                                                                                                                                                                                                                                                                                                                                                                                                                                                                                                                                                                                                                                                                                                    | ROW Overview. ECDs are function ROW is stable.                      | nal and                      | Pic 8 Desc.       | ROW Overview. Cleanwate ECDs are functional and RC         | r diversion pipe.<br>DW is stable.   |
| September 2000 and the | 333*NW (T) ● 37.103176, -80.041768 ±4 m ▲ 421 m                     | MVP<br>30 Mar 2021, 10.07 AM | 13352+23          | 135°SE (T)                                                 | 18 m<br>MVP<br>30 Mar 2021, 10:11 AM |
| GPS Location                                                                                                                                                                                                                                                                                                                                                                                                                                                                                                                                                                                                                                                                                                                                                                                                                                                                                                                                                                                                                                                                                                                                                                                                                                                                                                                                                                                                                                                                                                                                                                                                                                                                                                                                                                                                                                                                                                                                                                                                                                                                                                                   | See Above                                                           |                              | GPS Location      | See Above                                                  |                                      |
| Field Station#                                                                                                                                                                                                                                                                                                                                                                                                                                                                                                                                                                                                                                                                                                                                                                                                                                                                                                                                                                                                                                                                                                                                                                                                                                                                                                                                                                                                                                                                                                                                                                                                                                                                                                                                                                                                                                                                                                                                                                                                                                                                                                                 |                                                                     |                              | Field Station#    |                                                            |                                      |
| Pic 9 Desc.                                                                                                                                                                                                                                                                                                                                                                                                                                                                                                                                                                                                                                                                                                                                                                                                                                                                                                                                                                                                                                                                                                                                                                                                                                                                                                                                                                                                                                                                                                                                                                                                                                                                                                                                                                                                                                                                                                                                                                                                                                                                                                                    | Overview of Waterbody S-RR08. E functional and ROW is stable.       | ECDs are                     |                   | Overview of Waterbody S-R<br>functional and ROW is stabl   |                                      |
| GPS Location                                                                                                                                                                                                                                                                                                                                                                                                                                                                                                                                                                                                                                                                                                                                                                                                                                                                                                                                                                                                                                                                                                                                                                                                                                                                                                                                                                                                                                                                                                                                                                                                                                                                                                                                                                                                                                                                                                                                                                                                                                                                                                                   | 139'SE (T) ● 37.102328, -80.040858 ±6 m ▲ 415 m                     | SW                           | GPS Location      | NE 60<br>60°NE (T) ● 37.101634, -80.040404 ±6 m ▲ 41       |                                      |
| Field Station#                                                                                                                                                                                                                                                                                                                                                                                                                                                                                                                                                                                                                                                                                                                                                                                                                                                                                                                                                                                                                                                                                                                                                                                                                                                                                                                                                                                                                                                                                                                                                                                                                                                                                                                                                                                                                                                                                                                                                                                                                                                                                                                 | See Above<br>13354+50                                               |                              | Field Station#    |                                                            |                                      |
| Pic 11 Desc.                                                                                                                                                                                                                                                                                                                                                                                                                                                                                                                                                                                                                                                                                                                                                                                                                                                                                                                                                                                                                                                                                                                                                                                                                                                                                                                                                                                                                                                                                                                                                                                                                                                                                                                                                                                                                                                                                                                                                                                                                                                                                                                   | ROW Overview. Bridge of "grassy<br>ECDs are functional and ROW is s | swale".                      | Pic 12 Desc.      | Overview of private road croare functional and ROW is s    | ossing ROW. ECDs<br>stable.          |

| Moun                                                                                                                                                                                                                                                                                                                                                                                     | V    | ain<br>Valley |              | Visu                                 | ual S                                         | Site Ins     | specti       | on R       | еро     | rt               |       |              |
|------------------------------------------------------------------------------------------------------------------------------------------------------------------------------------------------------------------------------------------------------------------------------------------------------------------------------------------------------------------------------------------|------|---------------|--------------|--------------------------------------|-----------------------------------------------|--------------|--------------|------------|---------|------------------|-------|--------------|
| Project Nan                                                                                                                                                                                                                                                                                                                                                                              | ne   | H-600 Pipe    | line Spread  | Н                                    | Α                                             | FE 124300    | )138         | Spr        | ead     | H-600 Pip        | eline | Spread H     |
| Contract                                                                                                                                                                                                                                                                                                                                                                                 | or   | Precision     |              |                                      |                                               | •            |              | Repo       | ort#    | 21706            |       |              |
| Inspect                                                                                                                                                                                                                                                                                                                                                                                  | or   | Joe Scott     |              |                                      |                                               |              |              | Date/T     | ime     | 3/30/2021        | 7:3′  | I PM         |
| Permit #                                                                                                                                                                                                                                                                                                                                                                                 | ТВІ  | D             |              | Inspection                           | Туре                                          | VA SWPP      |              | Station    | n Begi  | i <b>n</b> 12942 | +00   |              |
| State                                                                                                                                                                                                                                                                                                                                                                                    | VA   |               |              | Inspection                           | Area                                          | Partial      |              | Statio     | on En   | <b>id</b> 13024  | +00   |              |
| County                                                                                                                                                                                                                                                                                                                                                                                   | Ro   | anoke         |              | Gı                                   | Ground Damp Temperature (°F) 7:               |              |              |            |         |                  |       | 72.00        |
| Municipality                                                                                                                                                                                                                                                                                                                                                                             | N/A  | 4             |              | We                                   | Veather         Sunny         Rain Gauge (in) |              |              |            |         |                  | 0.00  |              |
|                                                                                                                                                                                                                                                                                                                                                                                          |      |               |              |                                      | Rain Accumulation Time (days)                 |              |              |            |         |                  | 1.00  |              |
| 1. Are the appro                                                                                                                                                                                                                                                                                                                                                                         | ove  | d (stampe     | d) E&S Pla   | an and PCSM PI                       | an pre                                        | sent on site | e?           |            |         |                  |       | Yes          |
| 2. Are there act (If yes, notify                                                                                                                                                                                                                                                                                                                                                         |      |               | •            | of the limits of coll Permitting Coo |                                               |              |              |            | _       |                  |       | No           |
| <ul> <li>3. Is Construction sequence outlined in the construction notes of the E&amp;S plan set or PCSM plan set being followed? (If No, notify MVP Environmental Permitting Coordinator and explain in comments.)</li> <li>4. E&amp;S BMPs (List BMPs and note if installed and maintained as per the plan. If corrective action is needed, a picture of the plan is needed.</li> </ul> |      |               |              |                                      |                                               |              |              |            |         |                  |       |              |
| <ol><li>E&amp;S BMPs (<br/>is required.)</li></ol>                                                                                                                                                                                                                                                                                                                                       | List | BMPs and      | d note if in | stalled and mair                     | ntained                                       | as per the   | e plan. If o | corrective | e actio | on is need       | ded,  | a picture    |
| E8                                                                                                                                                                                                                                                                                                                                                                                       | &S I | BMPs          |              | Compliance<br>Level                  |                                               | Correctiv    | e Action     |            |         | ective<br>Frame  | R     | Date epaired |
| Cleanwater Divers                                                                                                                                                                                                                                                                                                                                                                        | sion | n Berm        |              | Acceptable                           |                                               |              |              |            |         |                  |       |              |
| Cleanwater Divers                                                                                                                                                                                                                                                                                                                                                                        | sion | n Pipe        |              | Acceptable                           |                                               |              |              |            |         |                  |       |              |
| Plunge Pool                                                                                                                                                                                                                                                                                                                                                                              |      |               |              | Acceptable                           |                                               |              |              |            |         |                  |       |              |
| Waterbar End Tre                                                                                                                                                                                                                                                                                                                                                                         | eatm | nent          |              | Acceptable                           |                                               |              |              |            |         |                  |       |              |
| Waterbar                                                                                                                                                                                                                                                                                                                                                                                 |      |               |              | Acceptable                           |                                               |              |              |            |         |                  |       |              |
| Sump Pit                                                                                                                                                                                                                                                                                                                                                                                 |      |               |              | Acceptable                           |                                               |              |              |            |         |                  |       |              |
| Compost Filter Sc                                                                                                                                                                                                                                                                                                                                                                        | ock  |               |              | Acceptable                           |                                               |              |              |            |         |                  |       |              |
| Silt Fence (Filter I                                                                                                                                                                                                                                                                                                                                                                     | Fab  | ric Fence)    |              | Acceptable                           |                                               |              |              |            |         |                  |       |              |
| Silt Fence (Reinfo                                                                                                                                                                                                                                                                                                                                                                       | orce | d Filter Fab  | ric Fence)   | Acceptable                           |                                               |              |              |            |         |                  |       |              |
| 5. Site Condition                                                                                                                                                                                                                                                                                                                                                                        | ons  | <u> </u>      |              |                                      |                                               |              |              |            |         |                  |       |              |
| Is an unauthorize<br>beyond defined<br>a photo and imm                                                                                                                                                                                                                                                                                                                                   | limi | ts of distur  | bance res    | ulting from earth                    | n distur                                      | bance acti   | vity or inet | -          |         |                  |       | No           |
| Have inactive dis                                                                                                                                                                                                                                                                                                                                                                        | stur | bed areas     | (stockpile   | es, final grade) be                  | een sta                                       | abilized per | state req    | uiremen    | ts?     |                  |       | Yes          |
| Are slopes 3:1 a                                                                                                                                                                                                                                                                                                                                                                         |      |               |              |                                      |                                               | •            |              |            |         |                  |       | Yes          |
| Has a new slip/s                                                                                                                                                                                                                                                                                                                                                                         | lide | been obs      | erved? (If   | yes, complete s                      | Slide R                                       | eport Form   | า)           |            |         |                  |       | No           |

| TE 124300138                                                                               |                          |                                   |                      |            |  |  |  |
|--------------------------------------------------------------------------------------------|--------------------------|-----------------------------------|----------------------|------------|--|--|--|
| 6. PCSM BMPs (List BMPs and note if                                                        | installed and ma         | intained as per the plan. If corr | ective action is nee | eded, a    |  |  |  |
| picture is required.)  PCSM BMPs                                                           | Corrective<br>Time Frame | Date                              |                      |            |  |  |  |
|                                                                                            | Level                    |                                   | Time Frame           | Repaired   |  |  |  |
|                                                                                            |                          |                                   |                      |            |  |  |  |
|                                                                                            |                          |                                   |                      |            |  |  |  |
|                                                                                            |                          |                                   |                      |            |  |  |  |
|                                                                                            |                          |                                   |                      |            |  |  |  |
|                                                                                            |                          |                                   |                      |            |  |  |  |
|                                                                                            |                          |                                   |                      |            |  |  |  |
|                                                                                            |                          |                                   |                      |            |  |  |  |
|                                                                                            |                          |                                   |                      |            |  |  |  |
|                                                                                            |                          |                                   |                      |            |  |  |  |
| 7. Identify all remedial measures that h                                                   | nave been taken s        | since the previous inspection wa  | as conducted.        |            |  |  |  |
|                                                                                            |                          |                                   |                      |            |  |  |  |
|                                                                                            |                          |                                   |                      |            |  |  |  |
|                                                                                            |                          |                                   |                      |            |  |  |  |
|                                                                                            |                          |                                   |                      |            |  |  |  |
|                                                                                            |                          |                                   |                      |            |  |  |  |
| Comments (Reference above question                                                         |                          | •                                 |                      |            |  |  |  |
| Performed the VADEQ SWPPP inspection streams S-Z16, S-Z17, S-Y7, S-Y8, S-Y9, S             |                          |                                   |                      |            |  |  |  |
| inspected for any possible issues or impact<br>driveway and in front of the log home adjac |                          |                                   |                      |            |  |  |  |
| ROW has been stabilized with EarthGuard, BRP has been restored and is well vegetate        | Curlex ECB, straw        | mulch, temporary or permanent ve  | egetation. The ROW   | within the |  |  |  |
| impacts observed in the area. All observed                                                 |                          |                                   |                      |            |  |  |  |
|                                                                                            |                          |                                   |                      |            |  |  |  |
|                                                                                            |                          |                                   |                      |            |  |  |  |
|                                                                                            |                          |                                   |                      |            |  |  |  |
|                                                                                            |                          |                                   |                      |            |  |  |  |
|                                                                                            |                          |                                   |                      |            |  |  |  |
|                                                                                            |                          |                                   |                      |            |  |  |  |
|                                                                                            |                          |                                   |                      |            |  |  |  |
| Note: It is a condition of National Pollut                                                 | ant Discharge Eli        | mination System and Erosion a     | nd Sediment perm     | its that a |  |  |  |
| maintenance program be conducted to weekly basis and after each stormwate                  | provide for the op       | peration and maintenance of all   | BMPs to be inspec    | cted on a  |  |  |  |

replacement are needed or have been made for BMPs as a result of the inspection. Failure to conduct the required inspection may result in permit suspension or the imposition of civil penalties. If supplemental monitoring is required