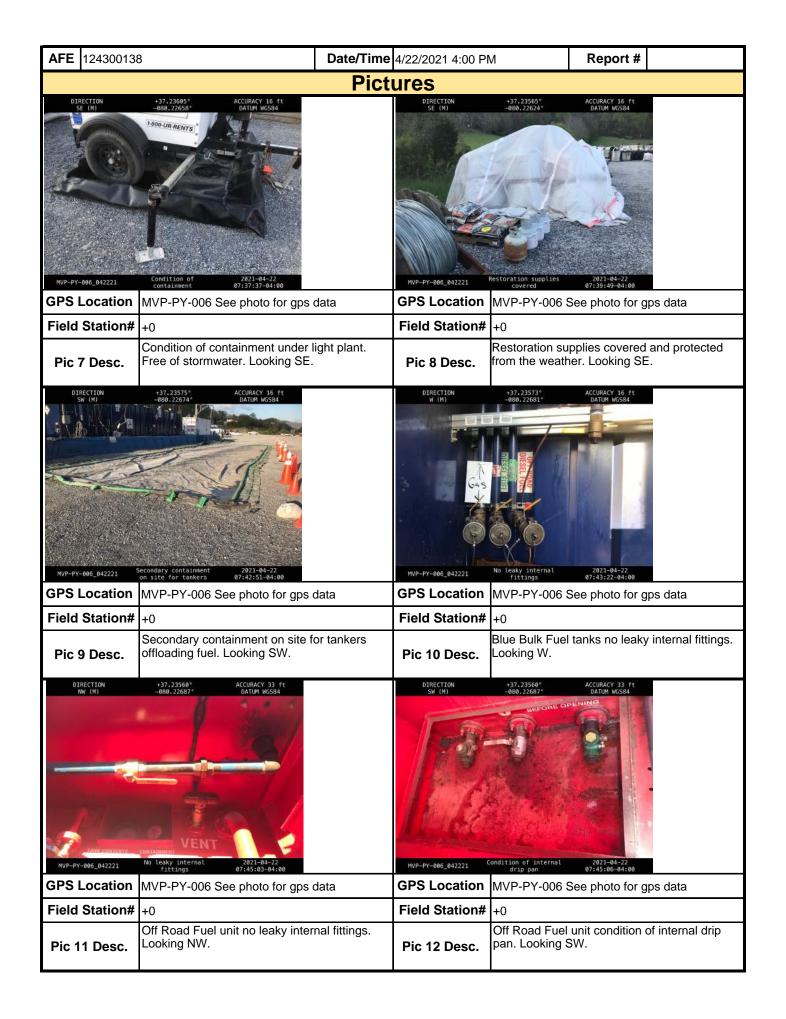

| <b>AFE</b> 12430013 | 8                                                          | <b>Date/Time</b> 4/19/20 | 21 4:04 PI       | M Report #                                                          |                                            |
|---------------------|------------------------------------------------------------|--------------------------|------------------|---------------------------------------------------------------------|--------------------------------------------|
|                     |                                                            | Pictures                 |                  |                                                                     |                                            |
| 0.REC<br>5.1        | Access Road and ECD 2021-04-15 conditions 95:58:38-04      |                          | DIRECT<br>S III  | 177, 21498 ACCUR -869, 19335 OATI  800 and ECO 202 conditions 03:00 | ACV 15 1 1 1 1 1 1 1 1 1 1 1 1 1 1 1 1 1 1 |
| <b>GPS Location</b> | See photo for gps location data.                           | GPS L                    | ocation          | See photo for gps location da                                       | nta.                                       |
| Field Station#      |                                                            |                          | Station#         | 12544+06                                                            |                                            |
| Pic 1 Desc.         | Photo shows the condition of the and ECDs.                 |                          | Desc.            | Photo shows the condition of and ECDs.                              | the access road                            |
| DIRECT N CT         | -00 Soil Stabilized with 2021-04-19 visqueen 09:02:40-04   |                          | DIRECT:<br>SE (T | 00 ROW and ECD 207 conditions 09:09                                 | III WC584                                  |
| GPS Location        | See photo for gps location data.                           | GPS L                    | ocation          | See photo for gps location da                                       | ıta.                                       |
| Field Station#      | 12543+00                                                   | Field                    | Station#         | 12538+00                                                            |                                            |
| Pic 3 Desc.         | Photo shows the soil slope stabilize Visqueen.             |                          | Desc.            | Photo shows the ROW and E from about 12538+00 to 1254               |                                            |
| DIRECTION (IN)      |                                                            | 00                       | D18CCY<br>NW 11  | RDW and ECD 207 conditions 8917                                     | ACY 30 ft M WGS84                          |
| GPS Location        | See photo for gps location data.                           | GPS L                    | ocation          | See photo for gps location da                                       | nta.                                       |
| Field Station#      |                                                            |                          | Station#         | 12531+00                                                            |                                            |
| Pic 5 Desc.         | Photo shows the ROW and ECD from about 12533+00 to 12537+0 |                          | Desc.            | Photo shows the soil slopes s<br>Visqueen.                          | stabilized with                            |