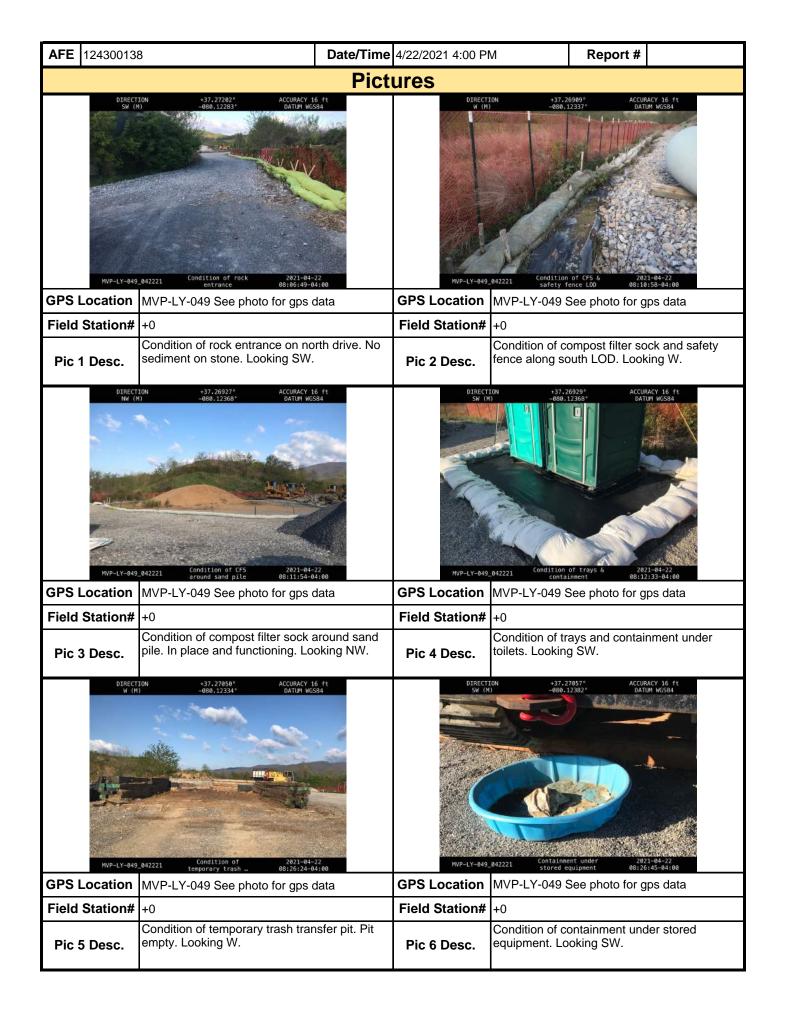

| <b>AFE</b> 12430013         | 8                                                                                       | Date/Time | 4/19/2021 4:04 PN           | M                                                         | Report #                                                      |              |
|-----------------------------|-----------------------------------------------------------------------------------------|-----------|-----------------------------|-----------------------------------------------------------|---------------------------------------------------------------|--------------|
|                             | <u>.                                      </u>                                          | Picti     | ures                        |                                                           |                                                               |              |
| DIRECTION N (1)             | +37, 22830* ACCURACY 32 ff DATM WSS81  ROW and ECD 2021-84-19 conditions 10:24-29-04:80 |           | DIRECTION<br>Unavailable    | LOCATION Unavailable  ROW and ECO conditions              | ACCURACY/DATUM<br>Unavallable<br>2021-04-19<br>10:30:08-04:00 |              |
| GPS Location                | See photo for gps location data.                                                        |           | <b>GPS Location</b>         | See photo for                                             | gps location dat                                              | a.           |
| Field Station#              | 12497+00                                                                                |           | Field Station#              | 12487+00                                                  |                                                               |              |
| Pic 13 Desc.                | Photo shows the ROW and ECD or from about 12493+00 to 12497+00                          |           | Pic 14 Desc.                |                                                           | he ROW and E0<br>485+00 to 1248                               |              |
| DIFECTION II III            | ROW and ECD 2021-04-19 conditions 10:43:15-04:80                                        |           | DIRECTION NE (T)            | +37.72992* -080.20333*                                    | ACCURACY 28 ft<br>DATUM MGS84<br>2021-04-19<br>10:54:40-04:00 |              |
| GPS Location                | See photo for gps location data.                                                        |           | GPS Location                |                                                           | gps location dat                                              | a.           |
| Field Station# Pic 15 Desc. | Photo shows the ROW and ECD or from about 12475+00 to 12479+00                          |           | Field Station# Pic 16 Desc. |                                                           | vetland W-KL58                                                | 3.           |
| DIRECTION W (1)             | #37, 231.19*  #80, 1081*  DATUM WSS84  Bridge over 5-0012b  2071-04-19 10:55:25-04:88   |           | DJRCTION<br>No. (1)         | + 37, 2994<br>-889, 20125<br>Stream S-C012b<br>downstream | ACCURACY 2.1<br>DATIM WISSE<br>2021-04-19<br>10:58:53-04:00   |              |
| GPS Location                | See photo for gps location data.                                                        |           | <b>GPS Location</b>         |                                                           | gps location dat                                              | a.           |
| Field Station#              | 12455+21                                                                                |           | Field Station#              | 12455+21                                                  |                                                               |              |
| Pic 17 Desc.                | Photo shows the bridge over stream                                                      | m S-CD12b | Pic 18 Desc.                | Photo shows s<br>from the bridge                          | stream S-CD12b<br>e.                                          | o downstream |