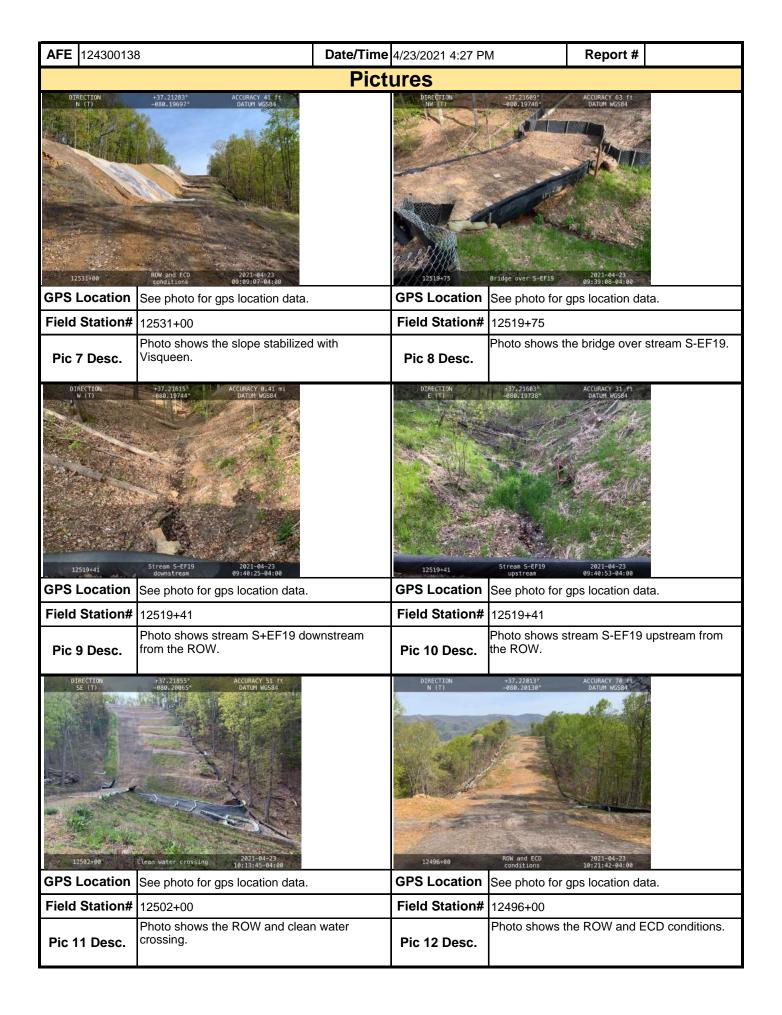

| <b>AFE</b> 12430013 | 8                                                          | <b>Date/Time</b> 4/19/20 | 21 4:04 PI       | M Report #                                                          |                                            |
|---------------------|------------------------------------------------------------|--------------------------|------------------|---------------------------------------------------------------------|--------------------------------------------|
|                     |                                                            | Pictures                 |                  |                                                                     |                                            |
| 0.REC<br>5.1        | Access Road and ECD 2021-04-15 conditions 95:58:38-04      |                          | DIRECT<br>S III  | 177, 21498 ACCUR -869, 19335 OATI  800 and ECO 202 conditions 03:00 | ACV 15 1 1 1 1 1 1 1 1 1 1 1 1 1 1 1 1 1 1 |
| <b>GPS Location</b> | See photo for gps location data.                           | GPS L                    | ocation          | See photo for gps location da                                       | nta.                                       |
| Field Station#      |                                                            |                          | Station#         | 12544+06                                                            |                                            |
| Pic 1 Desc.         | Photo shows the condition of the and ECDs.                 |                          | Desc.            | Photo shows the condition of and ECDs.                              | the access road                            |
| DIRECT N CT         | -00 Soil Stabilized with 2021-04-19 visqueen 09:02:40-04   |                          | DIRECT:<br>SE (T | 00 ROW and ECD 207 conditions 09:09                                 | III WC584                                  |
| GPS Location        | See photo for gps location data.                           | GPS L                    | ocation          | See photo for gps location da                                       | ıta.                                       |
| Field Station#      | 12543+00                                                   | Field                    | Station#         | 12538+00                                                            |                                            |
| Pic 3 Desc.         | Photo shows the soil slope stabilize Visqueen.             |                          | Desc.            | Photo shows the ROW and E from about 12538+00 to 1254               |                                            |
| DIRECTION (IN)      |                                                            | 00                       | D18CCY<br>NW 11  | RDW and ECD 207 conditions 8917                                     | ACY 30 ft M WGS84                          |
| GPS Location        | See photo for gps location data.                           | GPS L                    | ocation          | See photo for gps location da                                       | nta.                                       |
| Field Station#      |                                                            |                          | Station#         | 12531+00                                                            |                                            |
| Pic 5 Desc.         | Photo shows the ROW and ECD from about 12533+00 to 12537+0 |                          | Desc.            | Photo shows the soil slopes s<br>Visqueen.                          | stabilized with                            |

| <b>AFE</b> 124300138 | 8                                                                                           | Date/Time 4/19/2021 4:04 PI | M Report #                                                                                                      |                 |
|----------------------|---------------------------------------------------------------------------------------------|-----------------------------|-----------------------------------------------------------------------------------------------------------------|-----------------|
| •                    |                                                                                             | Pictures                    |                                                                                                                 |                 |
| 07RECTION E (7)1     | -57,21408F ACCURACY 65 ft DATUM MOS84  DATUM MOS84  Danaged SSF 2021-04-19 09:23:24-04:00   | DIRECTION E (T)             | 137, 21419' ACCURACY 76 ft<br>080, 19761 DATUM MOS84<br>Repaired 55F 2021-04-19<br>09:25:55-04:00               |                 |
| GPS Location         | See photo for gps location data.                                                            | GPS Location                | See photo for gps location da                                                                                   | ta.             |
| Field Station#       |                                                                                             | Field Station#              |                                                                                                                 |                 |
| Pic 7 Desc.          | Photo shows the damaged SSF.                                                                | Pic 8 Desc.                 | Photo shows repaired SSF.                                                                                       |                 |
| DIRECTION NW (T)     | #37, 21606* ACCURACY 142 f<br>#888,19753* DATUM MCS94<br>Bridge over 5-EF19 89:42:132-04:86 | DIRECTION W (T)             | +37, 20745 ACCURACY 1.09 mt -080.21264 OATUN WCS94  Stream S-EF19 2021-04-19 downstream 09:43:38-04:00          |                 |
|                      | See photo for gps location data.                                                            |                             | See photo for gps location da                                                                                   | ta.             |
| Field Station#       |                                                                                             | Field Station#              |                                                                                                                 |                 |
| Pic 9 Desc.          | Photo shows the bridge over stream                                                          |                             | Photo shows stream S-EF32 the bridge.                                                                           | downstream from |
| DIRECTION (n) (1)    | +37. 21775 ACCURACY 43 ft DATUM WGS84  RDW and ECD 2821-84-19 conductions 19:03:59-04:80    | DIRECTION SE (T)            | -37, 21873; ACCURACY 157, 7 t<br>080, 20053 DATUN W5584<br>ROW and ECD 2021-04-19<br>constitions 19:19:14-04:00 |                 |
| <b>GPS Location</b>  | See photo for gps location data.                                                            | GPS Location                | See photo for gps location da                                                                                   | ta.             |
| Field Station#       | 12512+00                                                                                    | Field Station#              | 12502+00                                                                                                        |                 |
| Pic 11 Desc.         | Photo shows the ROW and ECD from about 12511+00 to 12513+0                                  |                             | Photo shows the ROW and E from about 12502+00 to 1250                                                           |                 |