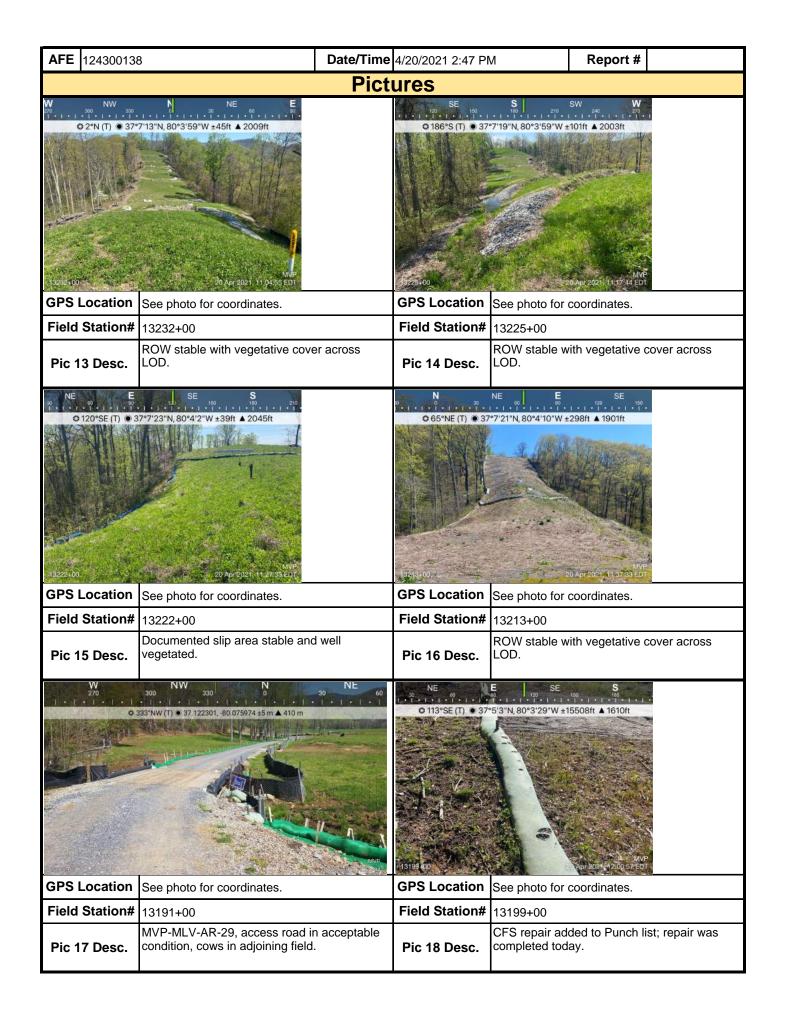

| <b>AFE</b> 124300138                                                                                                                                                                                                                                                                                                                                                                                                                                                                                                                                                                                                                                                | Date/Ti             | me 4/19/2021 7:59 PM                 | Report # 22420           |                  |  |  |  |  |
|---------------------------------------------------------------------------------------------------------------------------------------------------------------------------------------------------------------------------------------------------------------------------------------------------------------------------------------------------------------------------------------------------------------------------------------------------------------------------------------------------------------------------------------------------------------------------------------------------------------------------------------------------------------------|---------------------|--------------------------------------|--------------------------|------------------|--|--|--|--|
| <ol><li>PCSM BMPs (List BMPs and note if<br/>picture is required.)</li></ol>                                                                                                                                                                                                                                                                                                                                                                                                                                                                                                                                                                                        | installed and m     | aintained as per the plan. If correc | ctive action is nee      | eded, a          |  |  |  |  |
| PCSM BMPs                                                                                                                                                                                                                                                                                                                                                                                                                                                                                                                                                                                                                                                           | Compliance<br>Level | Corrective Action                    | Corrective<br>Time Frame | Date<br>Repaired |  |  |  |  |
| Level Spreader                                                                                                                                                                                                                                                                                                                                                                                                                                                                                                                                                                                                                                                      | Acceptable          |                                      |                          |                  |  |  |  |  |
| Other                                                                                                                                                                                                                                                                                                                                                                                                                                                                                                                                                                                                                                                               | Acceptable          | Permanent Slope Breaker              |                          |                  |  |  |  |  |
|                                                                                                                                                                                                                                                                                                                                                                                                                                                                                                                                                                                                                                                                     |                     |                                      |                          |                  |  |  |  |  |
|                                                                                                                                                                                                                                                                                                                                                                                                                                                                                                                                                                                                                                                                     |                     |                                      |                          |                  |  |  |  |  |
|                                                                                                                                                                                                                                                                                                                                                                                                                                                                                                                                                                                                                                                                     |                     |                                      |                          |                  |  |  |  |  |
|                                                                                                                                                                                                                                                                                                                                                                                                                                                                                                                                                                                                                                                                     |                     |                                      |                          |                  |  |  |  |  |
|                                                                                                                                                                                                                                                                                                                                                                                                                                                                                                                                                                                                                                                                     |                     |                                      |                          |                  |  |  |  |  |
| 7. Identify all remedial measures that h                                                                                                                                                                                                                                                                                                                                                                                                                                                                                                                                                                                                                            | ave been taken      | since the previous inspection was    | conducted.               |                  |  |  |  |  |
|                                                                                                                                                                                                                                                                                                                                                                                                                                                                                                                                                                                                                                                                     |                     |                                      |                          |                  |  |  |  |  |
| Comments (Reference above questions                                                                                                                                                                                                                                                                                                                                                                                                                                                                                                                                                                                                                                 | s as appropriate    | .)                                   |                          |                  |  |  |  |  |
| Comments (Reference above questions as appropriate.)  The VADEQ required SWPPP inspection was performed form 12638+00 to 12868+00. 0.4" of precipitation accumulation was reported for Callaway Road. Included in the inspection, stream crossings S-IJ50 and S-EF32 and access roads RO-279.01, RO-280, RO-281 and road crossings at Honeysuckle Road and Bottom Creek Road. All disturbed work areas in the inspected area have been temporarily stabilized and no signs of erosion or bare soils were found. All ECD's and BMP's throughout the area remain in acceptable condition and no maintenance issues or impacts were observed during todays inspection. |                     |                                      |                          |                  |  |  |  |  |
| Note: It is a condition of National Pollut                                                                                                                                                                                                                                                                                                                                                                                                                                                                                                                                                                                                                          | ant Discharge F     | imination System and Fresion and     | l Sediment nermi         | te that a        |  |  |  |  |