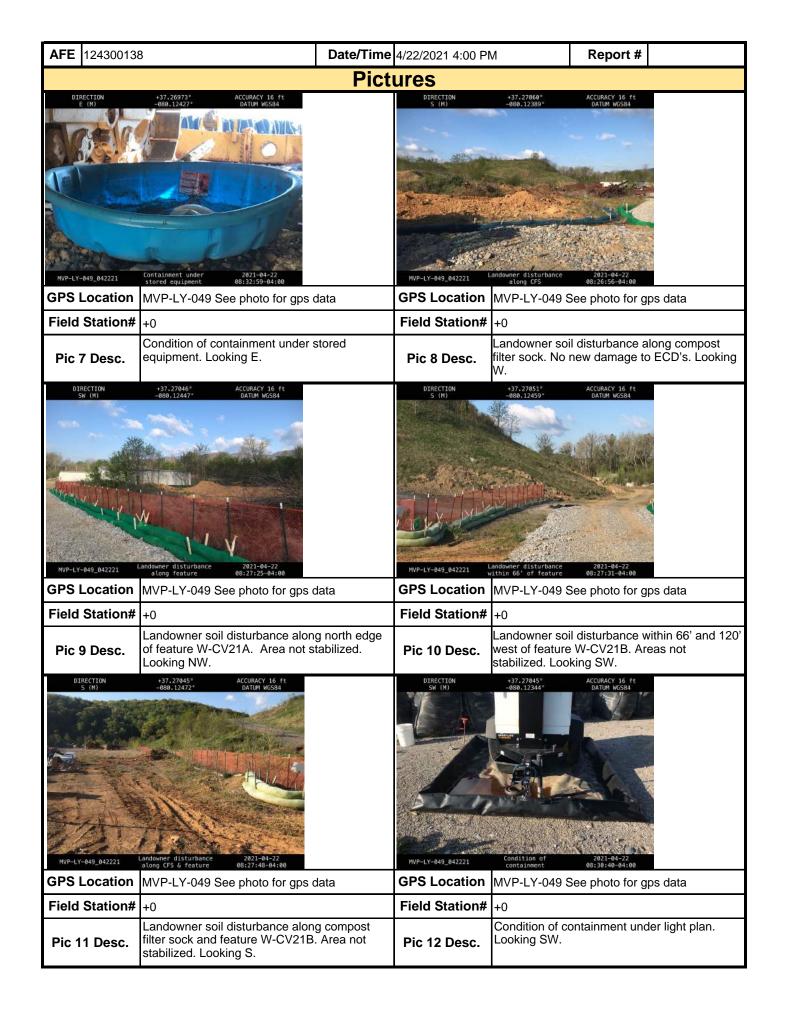

| <b>AFE</b> 124300138 |                   | <b>Date/Time</b> 4/19/2021 3 | me 4/19/2021 3:18 PM Report # |           |  |  |  |  |
|----------------------|-------------------|------------------------------|-------------------------------|-----------|--|--|--|--|
|                      |                   | Pictures                     |                               |           |  |  |  |  |
|                      | Insert image here |                              | Insert image here             |           |  |  |  |  |
| GPS Location         |                   | GPS Loca                     | ation                         |           |  |  |  |  |
| Field Station#       |                   | Field Stat                   | tion#                         |           |  |  |  |  |
| Pic 7 Desc.          |                   | Pic 8 De                     | sc.                           |           |  |  |  |  |
|                      | Insert image here |                              |                               | nage here |  |  |  |  |
| GPS Location         |                   | GPS Loca                     | ation                         |           |  |  |  |  |
| Field Station#       |                   | Field Stat                   | tion#                         |           |  |  |  |  |
| Pic 9 Desc.          |                   | Pic 10 De                    | esc.                          |           |  |  |  |  |
|                      | Insert image here |                              | Insert im                     | nage here |  |  |  |  |
| GPS Location         |                   | GPS Loca                     | ation                         |           |  |  |  |  |
| Field Station#       |                   | Field Stat                   | tion#                         |           |  |  |  |  |
| Pic 11 Desc.         |                   | Pic 12 De                    | esc.                          |           |  |  |  |  |