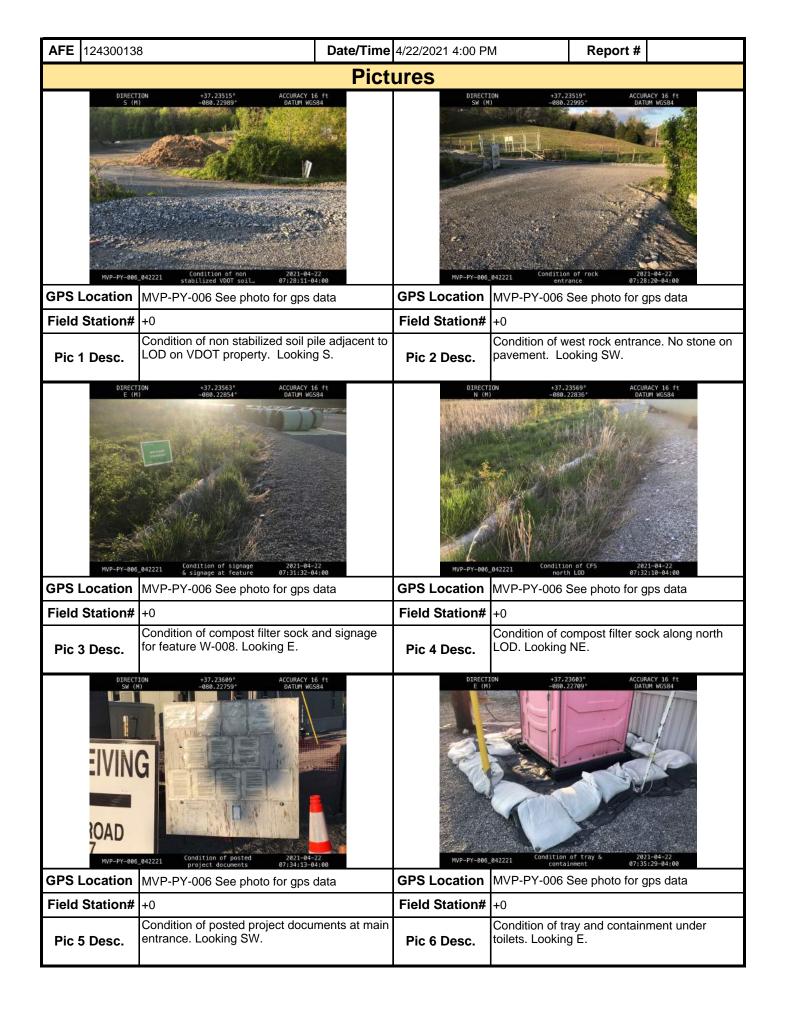

as part of a permit condition this form may be used to meet those monitoring requirements.

| <b>AFE</b> 12430013 | 8 Dat                                                                                      | <b>e/Time</b> 4/19/2021 3:18 P | M                                   | Report #                                                |                  |
|---------------------|--------------------------------------------------------------------------------------------|--------------------------------|-------------------------------------|---------------------------------------------------------|------------------|
|                     |                                                                                            | Pictures                       |                                     |                                                         |                  |
|                     | North Elevation  © 185°S (T)                                                               |                                | East Ell<br>0.264*W(T) * 37.090416. | 0.0000000000000000000000000000000000000                 |                  |
| GPS Location        | 00000                                                                                      | GPS Location                   | 00000                               | 2000年(1915年),二次四世紀2000年                                 |                  |
| Field Station#      | 13416+44                                                                                   | Field Station#                 | 13436+33                            |                                                         |                  |
| Pic 1 Desc.         | Monitored erosion control blanket on hi o environmental issues observed at the inspection. |                                | Monitored ECI light rain even       |                                                         | on growth during |
|                     | North West Elevation  ○ 145°SE (T) ● 37.090601, -80.020058 ±3 m ▲ 490 m                    |                                | North East  O 2225 W (1)  37 (88898 | EURIN (COST) (COST)                                     |                  |
| <b>GPS Location</b> | 0000                                                                                       | GPS Location                   | 00000                               |                                                         |                  |
| Field Station#      | 13437+75                                                                                   | Field Station#                 | 13496+62                            |                                                         |                  |
| Pic 3 Desc.         | Vegetation observation photo during lig events, no issues observed at the time inspection. |                                | monitored ECI                       | servation photo<br>Ds , no environr<br>e time of inspec | mental issues    |
|                     | South West Elevation  ○ 37*NE (1) ■ 97.088964, -80.005149 ±5 m ▲ 372 m                     |                                | 0.765 W (1) * 37 092472             | evation<br>-80.027036 e5 m                              |                  |
| <b>GPS Location</b> | 0000                                                                                       | GPS Location                   | 0000                                |                                                         |                  |
| Field Station#      |                                                                                            | Field Station#                 | 13415+90                            |                                                         |                  |
| Pic 5 Desc.         | Observed ECDs on stream bank where equipment mats were removed during maintenance repairs. | Pic 6 Desc.                    | Monitored ECI                       | Ds during light r                                       | ain events .     |