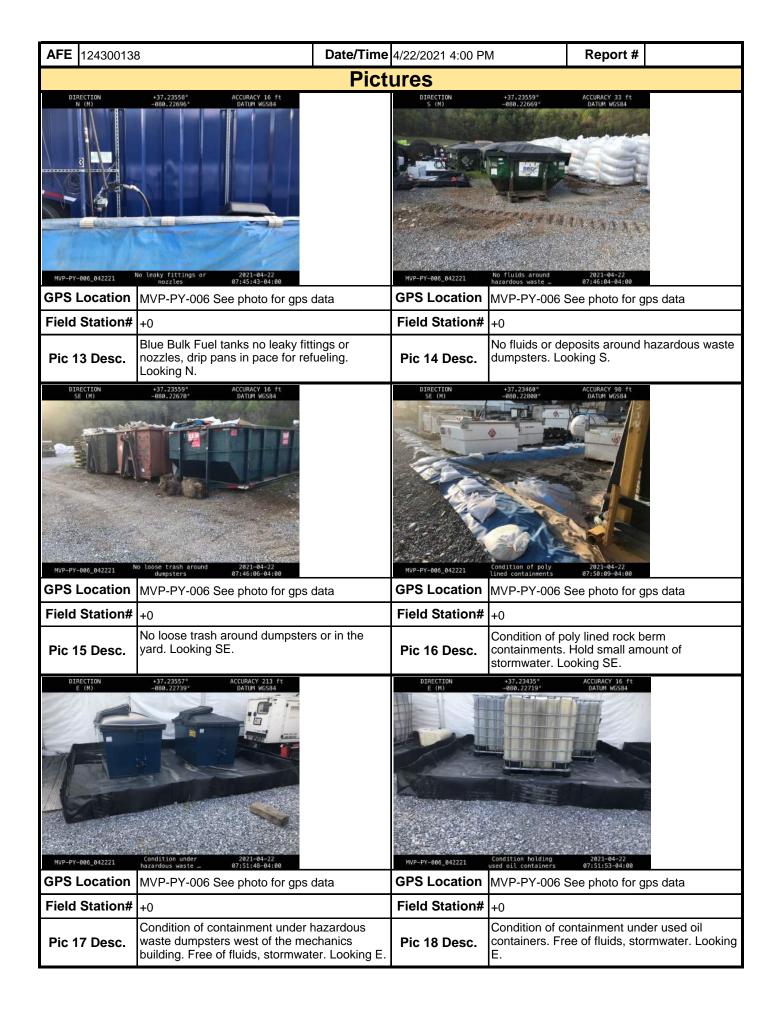

| <b>AFE</b> 124300138 | 8                                                                                           | Date/Time 4/19/2021 4:04 PI | M Report #                                                                                                      |                 |
|----------------------|---------------------------------------------------------------------------------------------|-----------------------------|-----------------------------------------------------------------------------------------------------------------|-----------------|
| •                    |                                                                                             | Pictures                    |                                                                                                                 |                 |
| 07RECTION E (7)1     | -57,21408F ACCURACY 65 ft DATUM MOS84  DATUM MOS84  Danaged SSF 2021-04-19 09:23:24-04:00   | DIRECTION E (T)             | 137, 21419' ACCURACY 76 ft<br>080, 19761 DATUM MOS84<br>Repaired 55F 2021-04-19<br>09:25:55-04:00               |                 |
| GPS Location         | See photo for gps location data.                                                            | GPS Location                | See photo for gps location da                                                                                   | ta.             |
| Field Station#       |                                                                                             | Field Station#              |                                                                                                                 |                 |
| Pic 7 Desc.          | Photo shows the damaged SSF.                                                                | Pic 8 Desc.                 | Photo shows repaired SSF.                                                                                       |                 |
| DIRECTION NW (T)     | #37, 21606* ACCURACY 142 f<br>#888,19753* DATUM MCS94<br>Bridge over 5-EF19 89:42:132-04:86 | DIRECTION W (T)             | +37, 20745 ACCURACY 1.09 mt -080.21264 OATUN WCS94  Stream S-EF19 2021-04-19 downstream 09:43:38-04:00          |                 |
|                      | See photo for gps location data.                                                            |                             | See photo for gps location da                                                                                   | ta.             |
| Field Station#       |                                                                                             | Field Station#              |                                                                                                                 |                 |
| Pic 9 Desc.          | Photo shows the bridge over stream                                                          |                             | Photo shows stream S-EF32 the bridge.                                                                           | downstream from |
| DIRECTION (n) (1)    | +37. 21775 ACCURACY 43 ft DATUM WGS84  RDW and ECD 2821-84-19 conductions 19:03:59-04:80    | DIRECTION SE (T)            | -37, 21873; ACCURACY 157, 7 t<br>080, 20053 DATUN W5584<br>ROW and ECD 2021-04-19<br>constitions 19:19:14-04:00 |                 |
| <b>GPS Location</b>  | See photo for gps location data.                                                            | GPS Location                | See photo for gps location da                                                                                   | ta.             |
| Field Station#       | 12512+00                                                                                    | Field Station#              | 12502+00                                                                                                        |                 |
| Pic 11 Desc.         | Photo shows the ROW and ECD from about 12511+00 to 12513+0                                  |                             | Photo shows the ROW and E from about 12502+00 to 1250                                                           |                 |