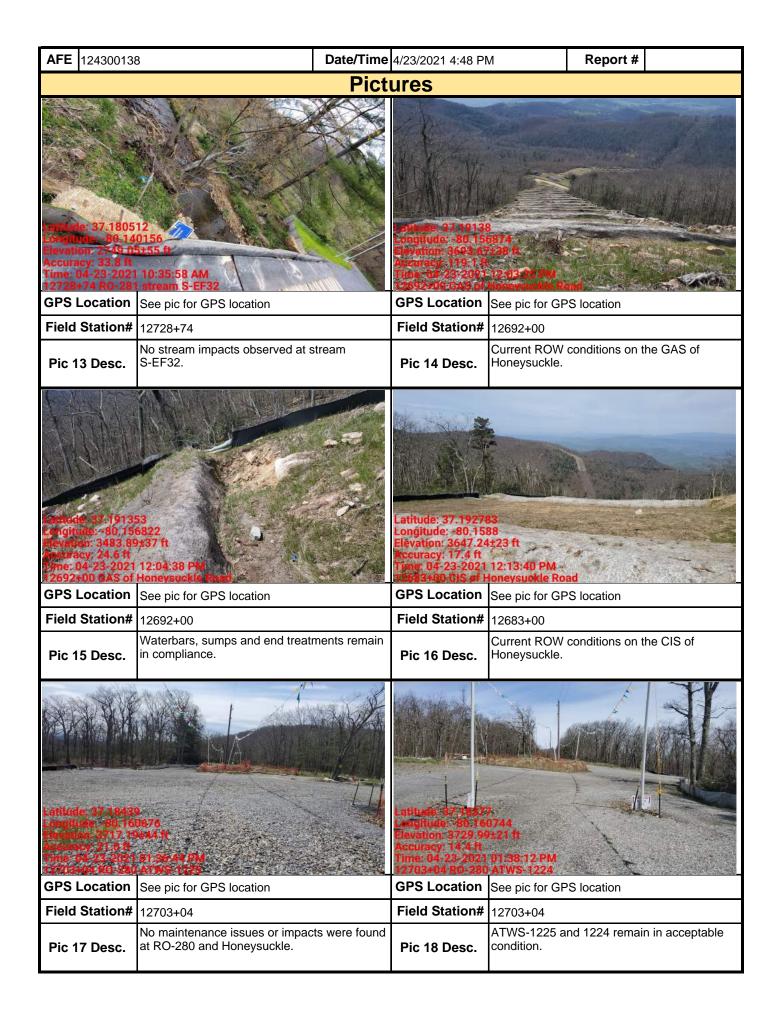

| <b>AFE</b> 124300138                                                                                                                                                                                                                                                                                                                                                                                                                                                                                                                                                                                                                                                | Date/Ti             | me 4/19/2021 7:59 PM                 | Report # 22420           |                  |  |  |  |  |
|---------------------------------------------------------------------------------------------------------------------------------------------------------------------------------------------------------------------------------------------------------------------------------------------------------------------------------------------------------------------------------------------------------------------------------------------------------------------------------------------------------------------------------------------------------------------------------------------------------------------------------------------------------------------|---------------------|--------------------------------------|--------------------------|------------------|--|--|--|--|
| <ol><li>PCSM BMPs (List BMPs and note if<br/>picture is required.)</li></ol>                                                                                                                                                                                                                                                                                                                                                                                                                                                                                                                                                                                        | installed and m     | aintained as per the plan. If correc | ctive action is nee      | eded, a          |  |  |  |  |
| PCSM BMPs                                                                                                                                                                                                                                                                                                                                                                                                                                                                                                                                                                                                                                                           | Compliance<br>Level | Corrective Action                    | Corrective<br>Time Frame | Date<br>Repaired |  |  |  |  |
| Level Spreader                                                                                                                                                                                                                                                                                                                                                                                                                                                                                                                                                                                                                                                      | Acceptable          |                                      |                          |                  |  |  |  |  |
| Other                                                                                                                                                                                                                                                                                                                                                                                                                                                                                                                                                                                                                                                               | Acceptable          | Permanent Slope Breaker              |                          |                  |  |  |  |  |
|                                                                                                                                                                                                                                                                                                                                                                                                                                                                                                                                                                                                                                                                     |                     |                                      |                          |                  |  |  |  |  |
|                                                                                                                                                                                                                                                                                                                                                                                                                                                                                                                                                                                                                                                                     |                     |                                      |                          |                  |  |  |  |  |
|                                                                                                                                                                                                                                                                                                                                                                                                                                                                                                                                                                                                                                                                     |                     |                                      |                          |                  |  |  |  |  |
|                                                                                                                                                                                                                                                                                                                                                                                                                                                                                                                                                                                                                                                                     |                     |                                      |                          |                  |  |  |  |  |
|                                                                                                                                                                                                                                                                                                                                                                                                                                                                                                                                                                                                                                                                     |                     |                                      |                          |                  |  |  |  |  |
| 7. Identify all remedial measures that h                                                                                                                                                                                                                                                                                                                                                                                                                                                                                                                                                                                                                            | ave been taken      | since the previous inspection was    | conducted.               |                  |  |  |  |  |
|                                                                                                                                                                                                                                                                                                                                                                                                                                                                                                                                                                                                                                                                     |                     |                                      |                          |                  |  |  |  |  |
| Comments (Reference above questions                                                                                                                                                                                                                                                                                                                                                                                                                                                                                                                                                                                                                                 | s as appropriate    | .)                                   |                          |                  |  |  |  |  |
| Comments (Reference above questions as appropriate.)  The VADEQ required SWPPP inspection was performed form 12638+00 to 12868+00. 0.4" of precipitation accumulation was reported for Callaway Road. Included in the inspection, stream crossings S-IJ50 and S-EF32 and access roads RO-279.01, RO-280, RO-281 and road crossings at Honeysuckle Road and Bottom Creek Road. All disturbed work areas in the inspected area have been temporarily stabilized and no signs of erosion or bare soils were found. All ECD's and BMP's throughout the area remain in acceptable condition and no maintenance issues or impacts were observed during todays inspection. |                     |                                      |                          |                  |  |  |  |  |
| Note: It is a condition of National Pollut                                                                                                                                                                                                                                                                                                                                                                                                                                                                                                                                                                                                                          | ant Discharge F     | imination System and Fresion and     | l Sediment nermi         | te that a        |  |  |  |  |