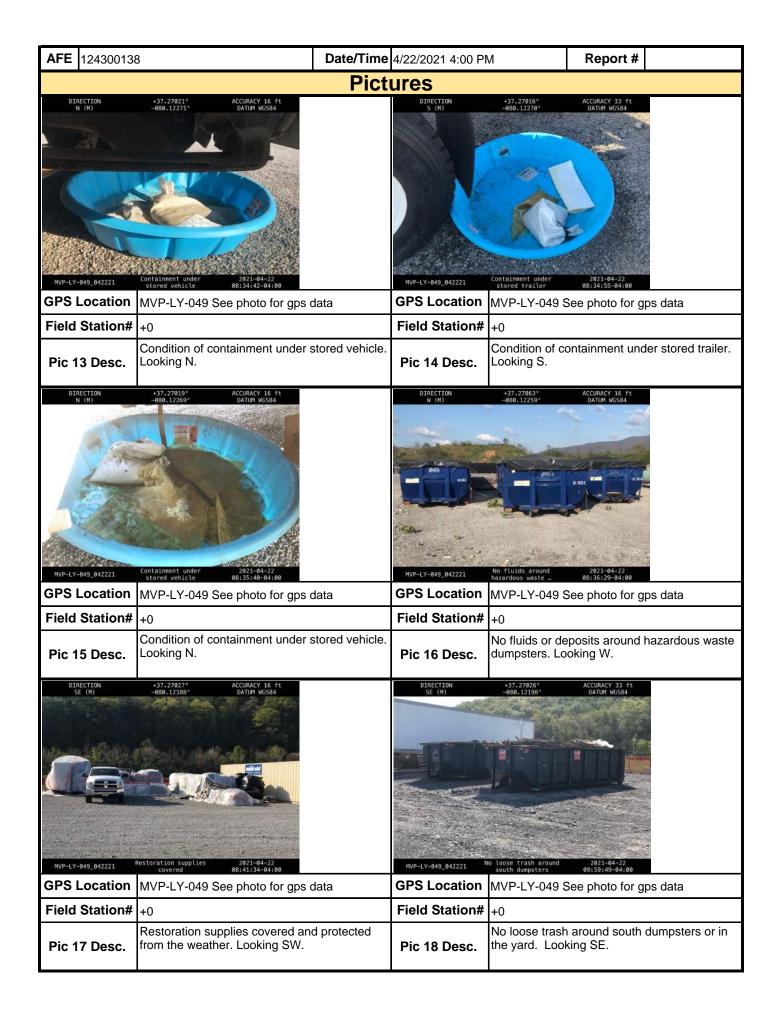

| <b>AFE</b> 124300138 |                   | Date/Time | me 4/19/2021 3:18 PM Report # |           |          |  |  |  |
|----------------------|-------------------|-----------|-------------------------------|-----------|----------|--|--|--|
|                      |                   | Pict      | ures                          |           |          |  |  |  |
|                      | Insert image here |           | Insert image here             |           |          |  |  |  |
| GPS Location         |                   |           | <b>GPS Location</b>           |           |          |  |  |  |
| Field Station#       |                   |           | Field Station#                |           |          |  |  |  |
| Pic 13 Desc.         |                   |           | Pic 14 Desc.                  |           |          |  |  |  |
|                      | Insert image here |           |                               | Insert im | age here |  |  |  |
| GPS Location         |                   |           | GPS Location                  |           |          |  |  |  |
| Field Station#       |                   |           | Field Station#                |           |          |  |  |  |
| Pic 15 Desc.         |                   |           | Pic 16 Desc.                  |           |          |  |  |  |
|                      | Insert image here |           |                               | Insert im | age here |  |  |  |
| GPS Location         |                   |           | GPS Location                  |           |          |  |  |  |
| Field Station#       |                   |           | Field Station#                |           |          |  |  |  |
| Pic 17 Desc.         |                   |           | Pic 18 Desc.                  |           |          |  |  |  |