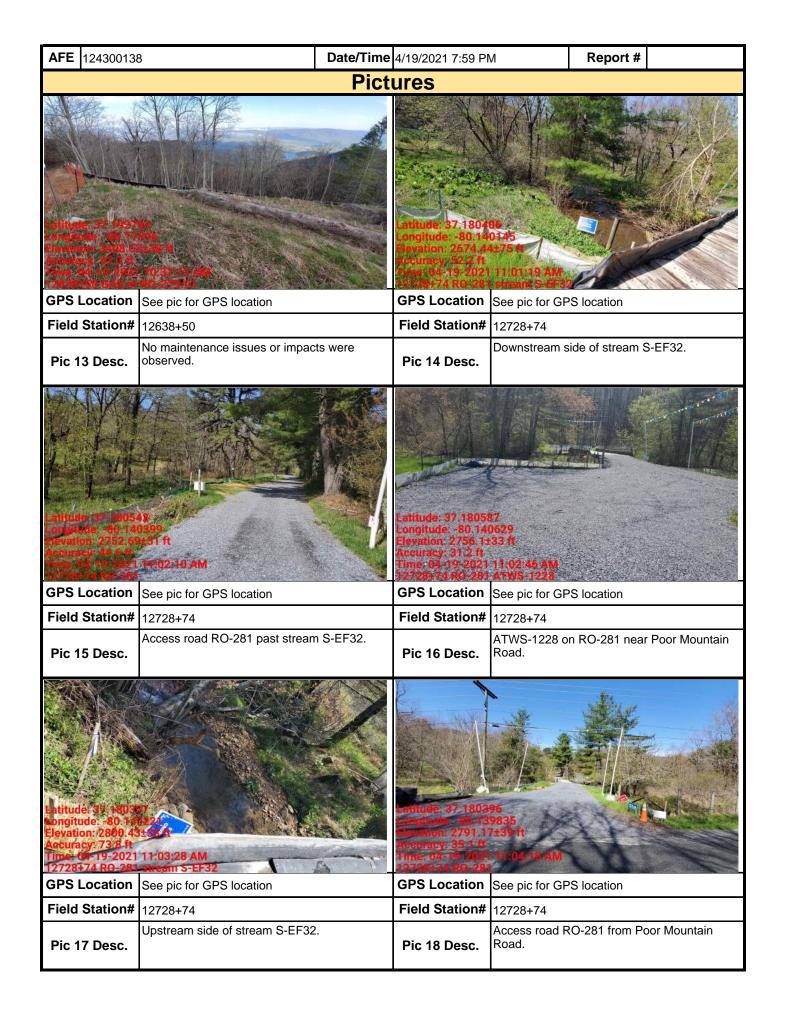

| <b>AFE</b> 124300138                                                                                                                                                                                                                                                                                                                                                                                                                                                                                                                                                                                                                                                | Date/Ti             | me 4/19/2021 7:59 PM                 | Report # 22420           |                  |  |  |  |  |
|---------------------------------------------------------------------------------------------------------------------------------------------------------------------------------------------------------------------------------------------------------------------------------------------------------------------------------------------------------------------------------------------------------------------------------------------------------------------------------------------------------------------------------------------------------------------------------------------------------------------------------------------------------------------|---------------------|--------------------------------------|--------------------------|------------------|--|--|--|--|
| <ol><li>PCSM BMPs (List BMPs and note if<br/>picture is required.)</li></ol>                                                                                                                                                                                                                                                                                                                                                                                                                                                                                                                                                                                        | installed and m     | aintained as per the plan. If correc | ctive action is nee      | eded, a          |  |  |  |  |
| PCSM BMPs                                                                                                                                                                                                                                                                                                                                                                                                                                                                                                                                                                                                                                                           | Compliance<br>Level | Corrective Action                    | Corrective<br>Time Frame | Date<br>Repaired |  |  |  |  |
| Level Spreader                                                                                                                                                                                                                                                                                                                                                                                                                                                                                                                                                                                                                                                      | Acceptable          |                                      |                          |                  |  |  |  |  |
| Other                                                                                                                                                                                                                                                                                                                                                                                                                                                                                                                                                                                                                                                               | Acceptable          | Permanent Slope Breaker              |                          |                  |  |  |  |  |
|                                                                                                                                                                                                                                                                                                                                                                                                                                                                                                                                                                                                                                                                     |                     |                                      |                          |                  |  |  |  |  |
|                                                                                                                                                                                                                                                                                                                                                                                                                                                                                                                                                                                                                                                                     |                     |                                      |                          |                  |  |  |  |  |
|                                                                                                                                                                                                                                                                                                                                                                                                                                                                                                                                                                                                                                                                     |                     |                                      |                          |                  |  |  |  |  |
|                                                                                                                                                                                                                                                                                                                                                                                                                                                                                                                                                                                                                                                                     |                     |                                      |                          |                  |  |  |  |  |
|                                                                                                                                                                                                                                                                                                                                                                                                                                                                                                                                                                                                                                                                     |                     |                                      |                          |                  |  |  |  |  |
| 7. Identify all remedial measures that h                                                                                                                                                                                                                                                                                                                                                                                                                                                                                                                                                                                                                            | ave been taken      | since the previous inspection was    | conducted.               |                  |  |  |  |  |
|                                                                                                                                                                                                                                                                                                                                                                                                                                                                                                                                                                                                                                                                     |                     |                                      |                          |                  |  |  |  |  |
| Comments (Reference above questions                                                                                                                                                                                                                                                                                                                                                                                                                                                                                                                                                                                                                                 | s as appropriate    | .)                                   |                          |                  |  |  |  |  |
| Comments (Reference above questions as appropriate.)  The VADEQ required SWPPP inspection was performed form 12638+00 to 12868+00. 0.4" of precipitation accumulation was reported for Callaway Road. Included in the inspection, stream crossings S-IJ50 and S-EF32 and access roads RO-279.01, RO-280, RO-281 and road crossings at Honeysuckle Road and Bottom Creek Road. All disturbed work areas in the inspected area have been temporarily stabilized and no signs of erosion or bare soils were found. All ECD's and BMP's throughout the area remain in acceptable condition and no maintenance issues or impacts were observed during todays inspection. |                     |                                      |                          |                  |  |  |  |  |
| Note: It is a condition of National Pollut                                                                                                                                                                                                                                                                                                                                                                                                                                                                                                                                                                                                                          | ant Discharge F     | imination System and Fresion and     | l Sediment nermi         | te that a        |  |  |  |  |