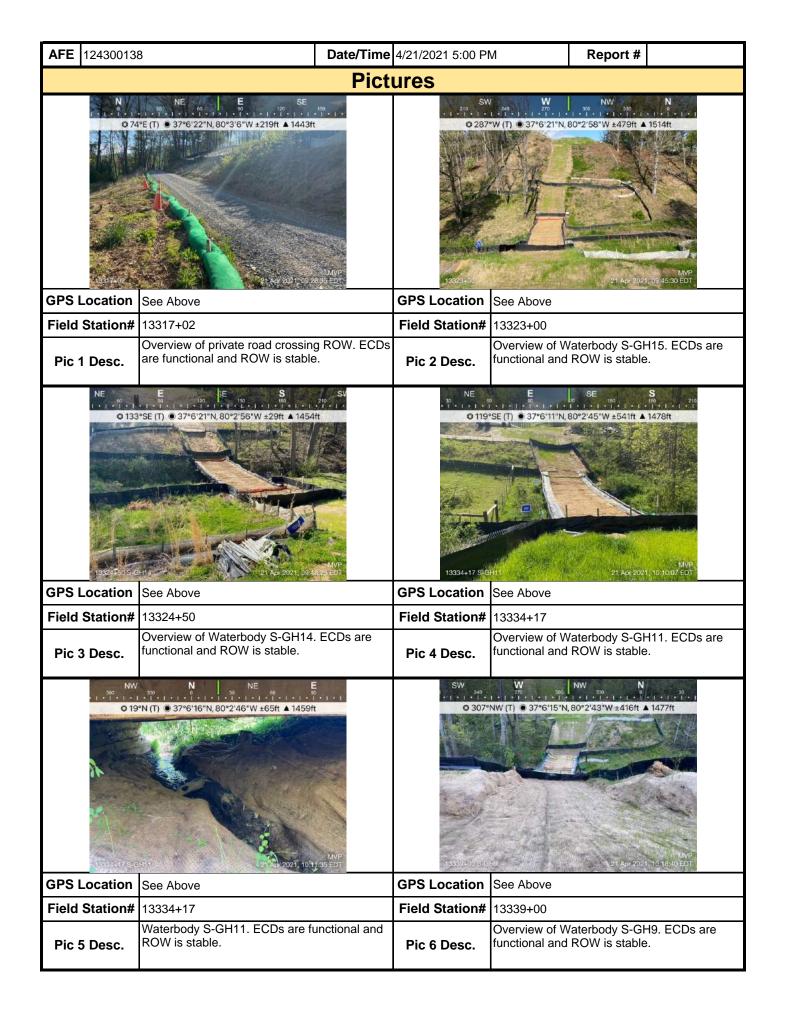

| <b>AFE</b> 124300138                                                                                                                                                                                                                                                                                                                                                                                                                                                                                                                                                                                                                                                | Date/Ti             | me 4/19/2021 7:59 PM                 | Report # 22420           |                  |  |  |  |  |
|---------------------------------------------------------------------------------------------------------------------------------------------------------------------------------------------------------------------------------------------------------------------------------------------------------------------------------------------------------------------------------------------------------------------------------------------------------------------------------------------------------------------------------------------------------------------------------------------------------------------------------------------------------------------|---------------------|--------------------------------------|--------------------------|------------------|--|--|--|--|
| <ol><li>PCSM BMPs (List BMPs and note if<br/>picture is required.)</li></ol>                                                                                                                                                                                                                                                                                                                                                                                                                                                                                                                                                                                        | installed and m     | aintained as per the plan. If correc | ctive action is nee      | eded, a          |  |  |  |  |
| PCSM BMPs                                                                                                                                                                                                                                                                                                                                                                                                                                                                                                                                                                                                                                                           | Compliance<br>Level | Corrective Action                    | Corrective<br>Time Frame | Date<br>Repaired |  |  |  |  |
| Level Spreader                                                                                                                                                                                                                                                                                                                                                                                                                                                                                                                                                                                                                                                      | Acceptable          |                                      |                          |                  |  |  |  |  |
| Other                                                                                                                                                                                                                                                                                                                                                                                                                                                                                                                                                                                                                                                               | Acceptable          | Permanent Slope Breaker              |                          |                  |  |  |  |  |
|                                                                                                                                                                                                                                                                                                                                                                                                                                                                                                                                                                                                                                                                     |                     |                                      |                          |                  |  |  |  |  |
|                                                                                                                                                                                                                                                                                                                                                                                                                                                                                                                                                                                                                                                                     |                     |                                      |                          |                  |  |  |  |  |
|                                                                                                                                                                                                                                                                                                                                                                                                                                                                                                                                                                                                                                                                     |                     |                                      |                          |                  |  |  |  |  |
|                                                                                                                                                                                                                                                                                                                                                                                                                                                                                                                                                                                                                                                                     |                     |                                      |                          |                  |  |  |  |  |
|                                                                                                                                                                                                                                                                                                                                                                                                                                                                                                                                                                                                                                                                     |                     |                                      |                          |                  |  |  |  |  |
| 7. Identify all remedial measures that h                                                                                                                                                                                                                                                                                                                                                                                                                                                                                                                                                                                                                            | ave been taken      | since the previous inspection was    | conducted.               |                  |  |  |  |  |
|                                                                                                                                                                                                                                                                                                                                                                                                                                                                                                                                                                                                                                                                     |                     |                                      |                          |                  |  |  |  |  |
| Comments (Reference above questions                                                                                                                                                                                                                                                                                                                                                                                                                                                                                                                                                                                                                                 | s as appropriate    | .)                                   |                          |                  |  |  |  |  |
| Comments (Reference above questions as appropriate.)  The VADEQ required SWPPP inspection was performed form 12638+00 to 12868+00. 0.4" of precipitation accumulation was reported for Callaway Road. Included in the inspection, stream crossings S-IJ50 and S-EF32 and access roads RO-279.01, RO-280, RO-281 and road crossings at Honeysuckle Road and Bottom Creek Road. All disturbed work areas in the inspected area have been temporarily stabilized and no signs of erosion or bare soils were found. All ECD's and BMP's throughout the area remain in acceptable condition and no maintenance issues or impacts were observed during todays inspection. |                     |                                      |                          |                  |  |  |  |  |
| Note: It is a condition of National Pollut                                                                                                                                                                                                                                                                                                                                                                                                                                                                                                                                                                                                                          | ant Discharge F     | imination System and Fresion and     | l Sediment nermi         | te that a        |  |  |  |  |