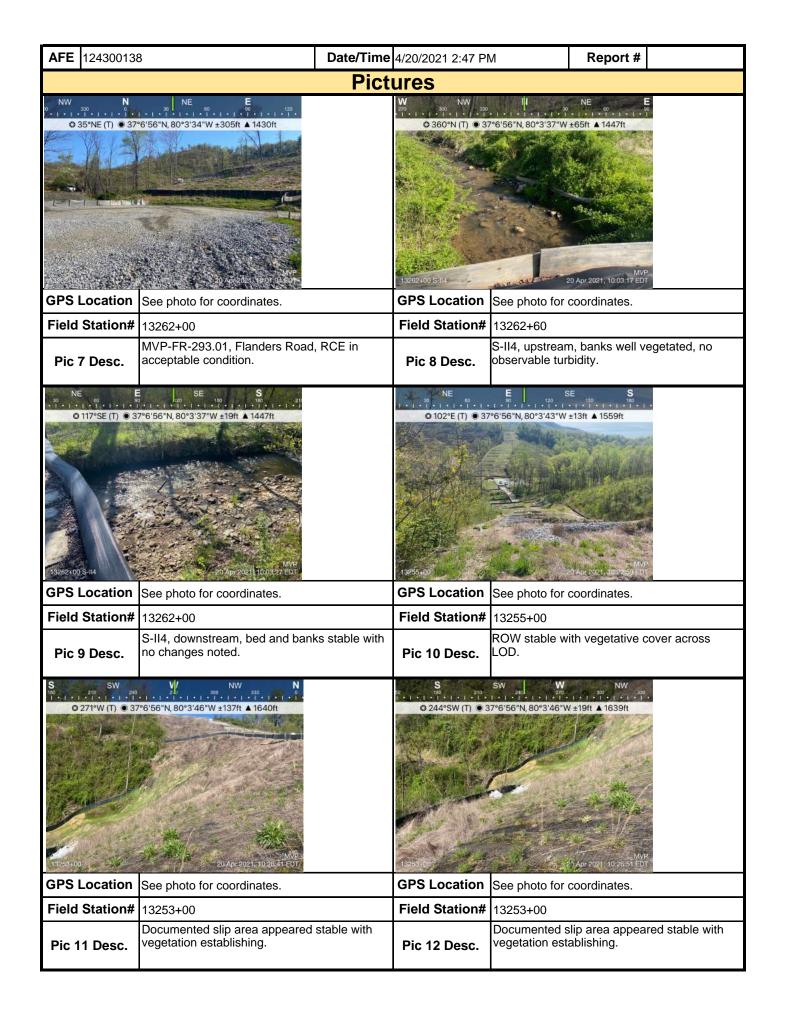

| <b>AFE</b> 124300138                                                                                                                                                                                                                                                                                                                                                                                                                                                                                                                                                                                                                                                | Date/Ti             | me 4/19/2021 7:59 PM                 | Report # 22420           |                  |  |  |  |  |
|---------------------------------------------------------------------------------------------------------------------------------------------------------------------------------------------------------------------------------------------------------------------------------------------------------------------------------------------------------------------------------------------------------------------------------------------------------------------------------------------------------------------------------------------------------------------------------------------------------------------------------------------------------------------|---------------------|--------------------------------------|--------------------------|------------------|--|--|--|--|
| <ol><li>PCSM BMPs (List BMPs and note if<br/>picture is required.)</li></ol>                                                                                                                                                                                                                                                                                                                                                                                                                                                                                                                                                                                        | installed and m     | aintained as per the plan. If correc | ctive action is nee      | eded, a          |  |  |  |  |
| PCSM BMPs                                                                                                                                                                                                                                                                                                                                                                                                                                                                                                                                                                                                                                                           | Compliance<br>Level | Corrective Action                    | Corrective<br>Time Frame | Date<br>Repaired |  |  |  |  |
| Level Spreader                                                                                                                                                                                                                                                                                                                                                                                                                                                                                                                                                                                                                                                      | Acceptable          |                                      |                          |                  |  |  |  |  |
| Other                                                                                                                                                                                                                                                                                                                                                                                                                                                                                                                                                                                                                                                               | Acceptable          | Permanent Slope Breaker              |                          |                  |  |  |  |  |
|                                                                                                                                                                                                                                                                                                                                                                                                                                                                                                                                                                                                                                                                     |                     |                                      |                          |                  |  |  |  |  |
|                                                                                                                                                                                                                                                                                                                                                                                                                                                                                                                                                                                                                                                                     |                     |                                      |                          |                  |  |  |  |  |
|                                                                                                                                                                                                                                                                                                                                                                                                                                                                                                                                                                                                                                                                     |                     |                                      |                          |                  |  |  |  |  |
|                                                                                                                                                                                                                                                                                                                                                                                                                                                                                                                                                                                                                                                                     |                     |                                      |                          |                  |  |  |  |  |
|                                                                                                                                                                                                                                                                                                                                                                                                                                                                                                                                                                                                                                                                     |                     |                                      |                          |                  |  |  |  |  |
| 7. Identify all remedial measures that h                                                                                                                                                                                                                                                                                                                                                                                                                                                                                                                                                                                                                            | ave been taken      | since the previous inspection was    | conducted.               |                  |  |  |  |  |
|                                                                                                                                                                                                                                                                                                                                                                                                                                                                                                                                                                                                                                                                     |                     |                                      |                          |                  |  |  |  |  |
| Comments (Reference above questions                                                                                                                                                                                                                                                                                                                                                                                                                                                                                                                                                                                                                                 | s as appropriate    | .)                                   |                          |                  |  |  |  |  |
| Comments (Reference above questions as appropriate.)  The VADEQ required SWPPP inspection was performed form 12638+00 to 12868+00. 0.4" of precipitation accumulation was reported for Callaway Road. Included in the inspection, stream crossings S-IJ50 and S-EF32 and access roads RO-279.01, RO-280, RO-281 and road crossings at Honeysuckle Road and Bottom Creek Road. All disturbed work areas in the inspected area have been temporarily stabilized and no signs of erosion or bare soils were found. All ECD's and BMP's throughout the area remain in acceptable condition and no maintenance issues or impacts were observed during todays inspection. |                     |                                      |                          |                  |  |  |  |  |
| Note: It is a condition of National Pollut                                                                                                                                                                                                                                                                                                                                                                                                                                                                                                                                                                                                                          | ant Discharge F     | imination System and Fresion and     | l Sediment nermi         | te that a        |  |  |  |  |