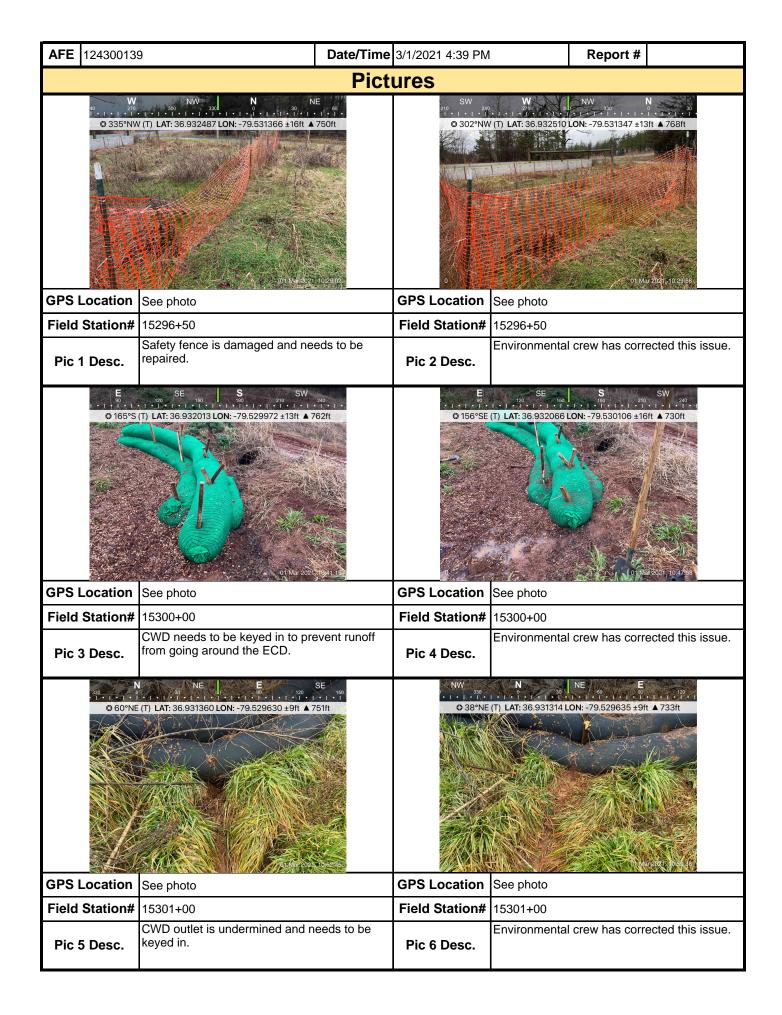

|                                  |                          |                  |

**Note:** It is a condition of National Pollutant Discharge Elimination System and Erosion and Sediment permits that a maintenance program be conducted to provide for the operation and maintenance of all BMPs to be inspected on a weekly basis and after each stormwater event. Please list in the space provided comments to note if repairs or replacement are needed or have been made for BMPs as a result of the inspection. Failure to conduct the required inspection may result in permit suspension or the imposition of civil penalties. If supplemental monitoring is required as part of a permit condition this form may be used to meet those monitoring requirements.

MVP-34 REV 3 Page 2 of 5





| <b>AFE</b> 124300139 |                   | <b>Date/Time</b> 3/1/2021 4:39 PM |                   | Report # |  |  |  |
|----------------------|-------------------|-----------------------------------|-------------------|----------|--|--|--|
|                      |                   | Pictures                          |                   |          |  |  |  |
|                      | Insert image here |                                   | Insert image here |          |  |  |  |
| GPS Location         |                   | GPS Location                      |                   |          |  |  |  |
| Field Station#       |                   | Field Station#                    |                   |          |  |  |  |
| Pic 13 Desc.         |                   | Pic 14 Desc.