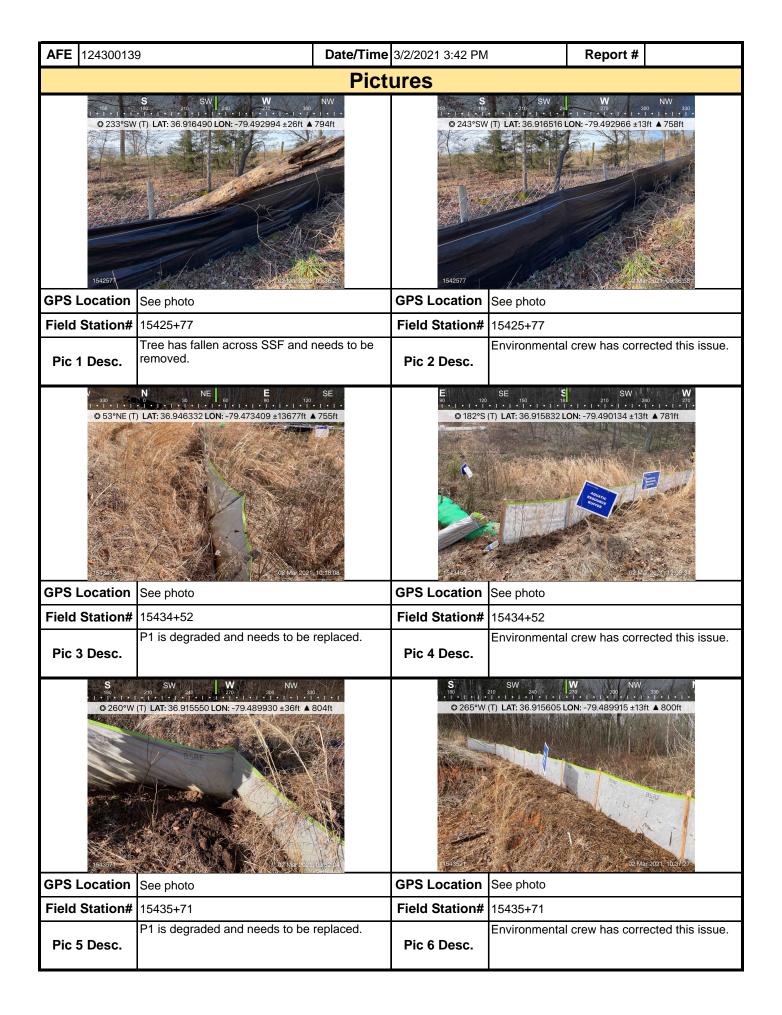

|                                                                                                                          |                                                                            |                       |                  |  |

MVP-34 REV 3 Page 2 of 5

replacement are needed or have been made for BMPs as a result of the inspection. Failure to conduct the required inspection may result in permit suspension or the imposition of civil penalties. If supplemental monitoring is required

as part of a permit condition this form may be used to meet those monitoring requirements.



MVP-34 REV 3 Page 3 of 5

| <b>AFE</b> 124300139 | )                                                           | Date/Time    | 3/2/2021 3:42 PM            |                                   | Report #                                                                   |                  |
|----------------------|-------------------------------------------------------------|--------------|-----------------------------|-----------------------------------|----------------------------------------------------------------------------|------------------|
|                      |                                                             | Pict         | ures                        |                                   |                                                                            |