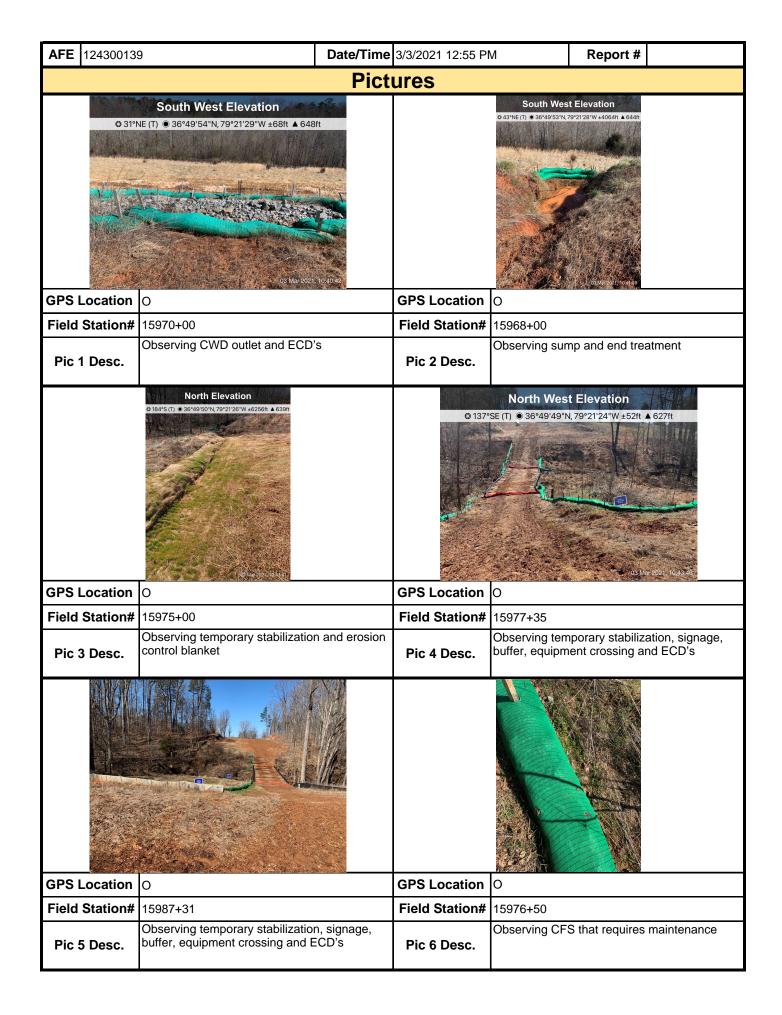

is a condition of                        | f National Pollutant Dis                                | chargo Eli                  | mination System and Frosion a                                          | ad Sadiment perm         | ita that a       |

maintenance program be conducted to provide for the operation and maintenance of all BMPs to be inspected on a weekly basis and after each stormwater event. Please list in the space provided comments to note if repairs or replacement are needed or have been made for BMPs as a result of the inspection. Failure to conduct the required inspection may result in permit suspension or the imposition of civil penalties. If supplemental monitoring is required

as part of a permit condition this form may be used to meet those monitoring requirements.





| <b>AFE</b> 124300139 | )                 | Date/Time 3/3/2021 12:55 PI | 3/3/2021 12:55 PM Report # |          |  |  |  |  |  |
|----------------------|-------------------|-----------------------------|----------------------------|----------|--|--|--|--|--|
|                      |                   | <b>Pictures</b>             |                            |          |  |  |  |  |  |
|                      | Insert image here |                             | Insert im                  | age here |  |  |  |  |  |
| GPS Location         |                   | GPS Location                |                            |          |  |  |  |  |  |
| Field Station#       |                   | Field Station#              |                            |          |  |  |  |  |  |
| Pic 13 Desc.