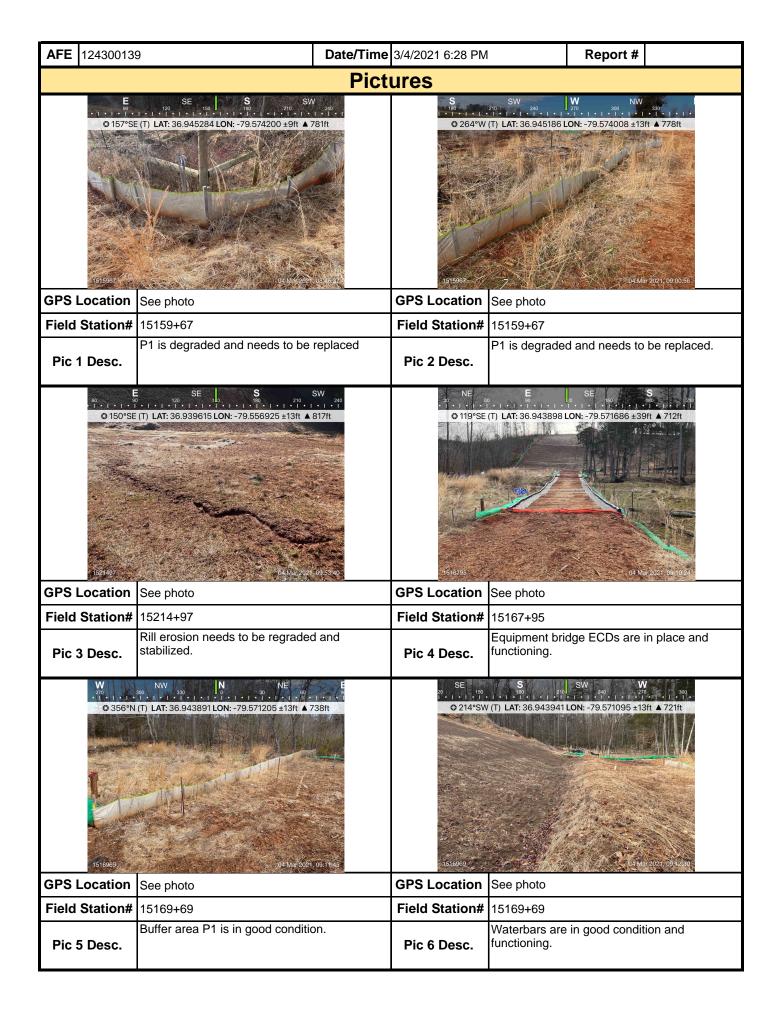

| Moun                                                  | tain<br>Valle | <b>y</b> uc   |        | Visu                         | ıal S   | ite    | Ins     | specti     | on R      | ерс               | ort              |        |                 |
|-------------------------------------------------------|---------------|---------------|--------|------------------------------|---------|--------|---------|------------|-----------|-------------------|------------------|--------|-----------------|
| Project Nan                                           | ne H-600 F    | Pipeline Spre | ad I   |                              | Al      | FE 1:  | 24300   | 139        | Spi       | read              | H-600 Pi         | peline | e Spread I      |
| Contract                                              | or Precision  | on            |        |                              |         |        |         |            | Repo      | ort #             | 20532            |        |                 |
| Inspect                                               | or Justin E   | Burch         |        |                              |         |        |         |            | Date/1    | Гime              | 3/1/2021         | 8:52   | AM              |
| Permit #                                              | TBD           |               |        | Inspection                   | Туре    | VA S   | WPP     |            | Station   | n Beg             | i <b>n</b> 14802 | 2+19   |                 |
| State                                                 | VA            |               |        | Inspection                   | Area    | Full   |         |            | Stati     | on Eı             | <b>nd</b> 14928  | 3+52   |                 |
| County                                                | Franklin      |               |        | Gr                           | ound    | Wet    |         |            | -         | Temp              | erature          | (°F)   | 53.00           |
| Municipality                                          | N/A           |               |        | We                           | ather   | Light  | Rain    |            |           | Rain              | Gauge            | (in)   | 1.00            |
|                                                       |               |               |        |                              |         |        |         | Rain Ad    | ccumula   | tion <sup>•</sup> | Time (da         | ys)    | 6.00            |
| 1. Are the appro                                      | oved (stam    | nped) E&S F   | Plan a | and PCSM PI                  | an pres | sent o | on site | e?         |           |                   |                  |        | Yes             |
| 2. Are there act (If yes, notify                      |               |               |        | the limits of dermitting Coo |         |        |         |            |           |                   | •                |        | No              |
| 3. Is Construction followed? (If                      |               |               |        |                              |         |        |         |            |           |                   |                  | ng     | Yes             |
| 4. E&S BMPs (<br>is required.)                        | List BMPs     | and note if i |        |                              | itained | as pe  | er the  | plan. If o | correctiv |                   |                  | ded,   | a picture       |
| E8                                                    | &S BMPs       |               | С      | ompliance<br>Level           |         | Corr   | ectiv   | e Action   |           |                   | rective<br>Frame | R      | Date<br>epaired |
| Waterbar                                              |               |               | Acc    | ceptable                     |         |        |         |            |           |                   |                  |        |                 |
| Waterbar End Tre                                      | eatment       |               | Acc    | ceptable                     |         |        |         |            |           |                   |                  |        |                 |
| Silt Fence (Reinfo                                    | orced Filter  | Fabric Fence  | ) Cor  | mmunication                  |         |        |         |            |           |                   |                  |        |                 |
| Silt Fence (Reinfo                                    | orce Filter F | ence)         | Cor    | mmunication                  |         |        |         |            |           |                   |                  |        |                 |
|                                                       |               |               |        |                              |         |        |         |            |           |                   |                  |        |                 |
|                                                       |               |               |        |                              |         |        |         |            |           |                   |                  |        |                 |
|                                                       |               |               |        |                              |         |        |         |            |           |                   |                  |        |                 |
| 5. Site Condition                                     | ons           |               |        |                              |         |        |         |            |           |                   |                  |        |                 |
| Is an unauthoriz<br>beyond defined<br>a photo and imm | limits of dis | sturbance re  | sultii | ng from earth                | disturl | oance  | e activ | ity or ine | -         |                   |                  |        | No              |
| Have inactive di                                      | sturbed are   | eas (stockpi  | les, f | inal grade) be               | een sta | bilize | d per   | state req  | luiremen  | its?              |                  |        | Yes             |
| Are slopes 3:1 a                                      | nd greater    | stabilized w  | ith a  | ppropriate BI                | MPs as  | per l  | E&S p   | olans?     |           |                   |                  |        | Yes             |
| Has a new slip/s                                      | lide been (   | observed?     | (If ye | s, complete S                | Slide R | eport  | Form    | 1)         |           |                   |                  |        | No              |