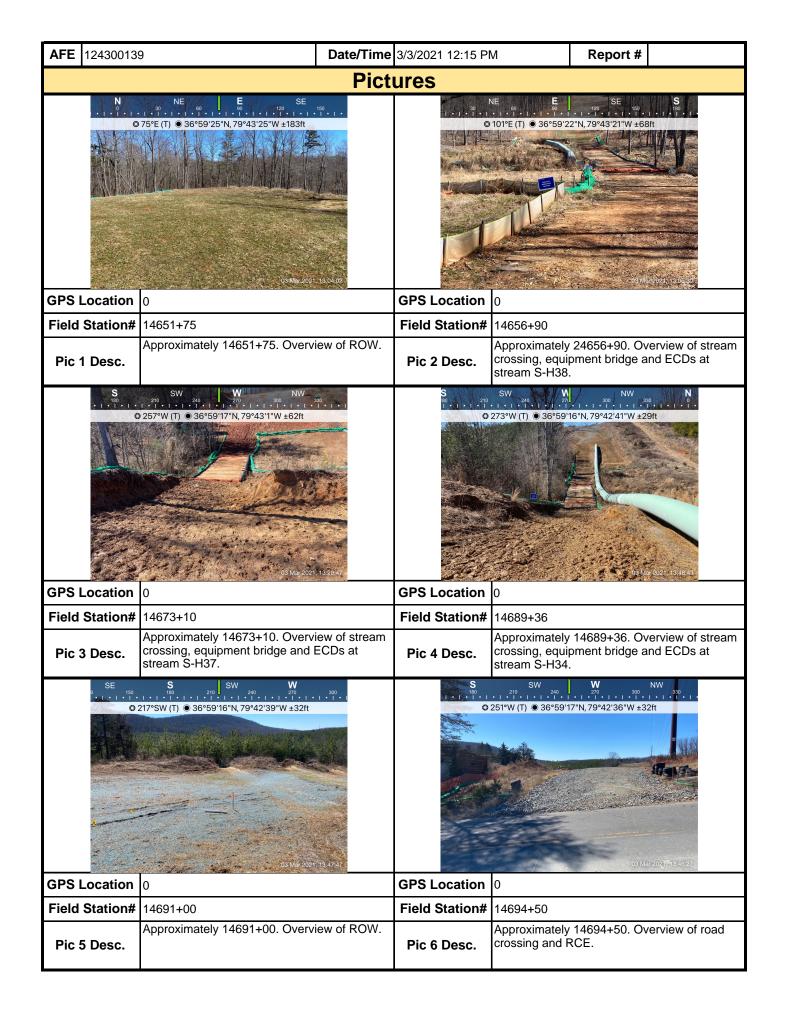

| spectio | on. No maintenance issues obse    | rved during inspectio  | n.          |  |  |

maintenance program be conducted to provide for the operation and maintenance of all BMPs to be inspected on a weekly basis and after each stormwater event. Please list in the space provided comments to note if repairs or replacement are needed or have been made for BMPs as a result of the inspection. Failure to conduct the required inspection may result in permit suspension or the imposition of civil penalties. If supplemental monitoring is required as part of a permit condition this form may be used to meet those monitoring requirements.

Note: It is a condition of National Pollutant Discharge Elimination System and Erosion and Sediment permits that a

MVP-34 REV 3 Page 2 of 5



| <b>AFE</b> 124300139 |                   | <b>Date/Time</b> 3/3/2021 12:15 F | ne 3/3/2021 12:15 PM Report #   |          |  |  |  |  |
|----------------------|-------------------|-----------------------------------|---------------------------------|----------|--|--|--|--|
|                      |                   | Pictures                          |                                 |          |  |  |  |  |
|                      | Insert image here |                                   | Insert image here  GPS Location |          |  |  |  |  |
| GPS Location         |                   | GPS Location                      |                                 |          |  |  |  |  |
| Field Station#       |                   | Field Station#                    | ŧ .