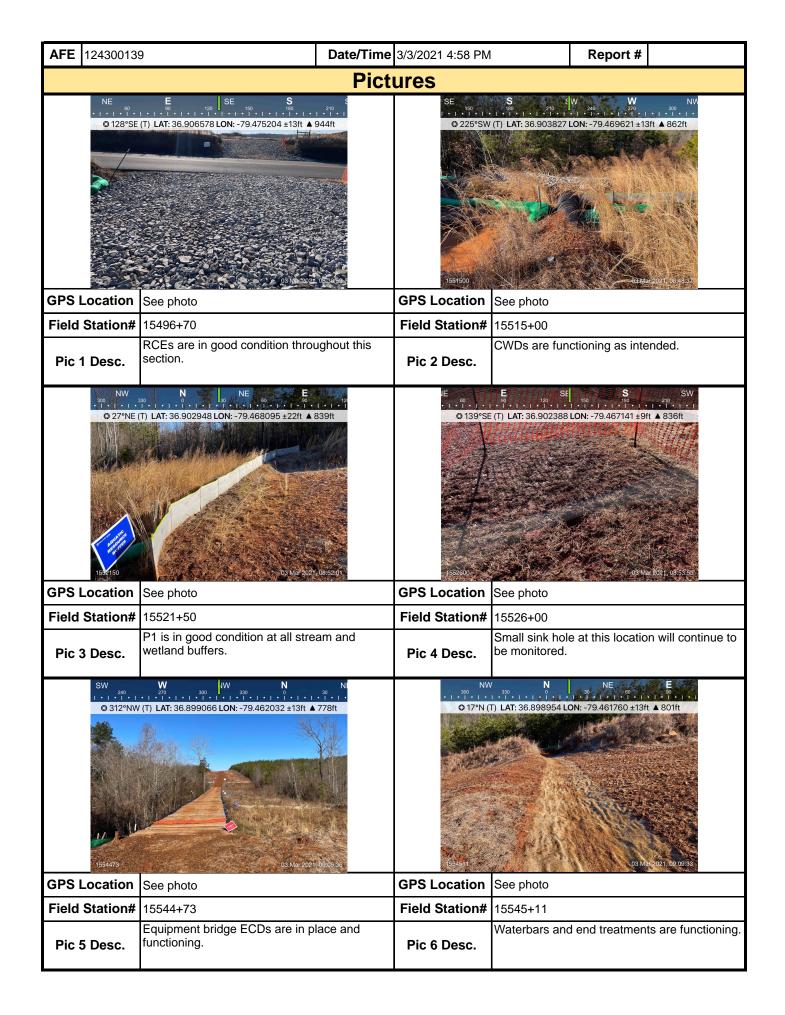

|                                                                                   | The Control of the Control    |                          |                                                  |  |  |  |  |  |  |

replacement are needed or have been made for BMPs as a result of the inspection. Failure to conduct the required inspection may result in permit suspension or the imposition of civil penalties. If supplemental monitoring is required

as part of a permit condition this form may be used to meet those monitoring requirements.



| <b>AFE</b> 124300139 | 9                                                           | Date/Time | 3/3/2021 4:58 PM    |           | Report # |  |
|----------------------|-------------------------------------------------------------|-----------|---------------------|-----------|----------|--|
|                      |                                                             | Pict      | ures                |           |          |  |
|                      | 95635 LON: -79.452416 ±29ft ▲ 769ft  00 Mai 2021 (09:38:39) |           |                     | Insert im | age here |  |
| GPS Location         | See photo                                                   |           | GPS Location        |           |          |  |
| Field Station#       |