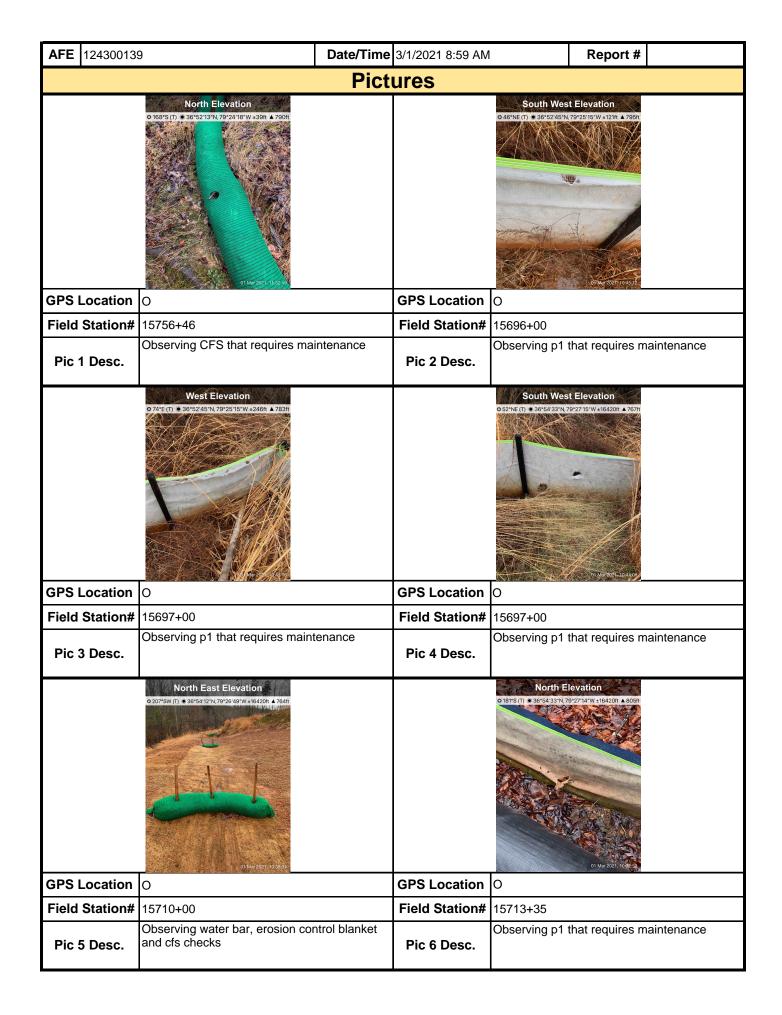

| nd Sediment perm      | its that a       |

replacement are needed or have been made for BMPs as a result of the inspection. Failure to conduct the required inspection may result in permit suspension or the imposition of civil penalties. If supplemental monitoring is required as part of a permit condition this form may be used to meet those monitoring requirements.

Page 2 of 5

maintenance program be conducted to provide for the operation and maintenance of all BMPs to be inspected on a weekly basis and after each stormwater event. Please list in the space provided comments to note if repairs or

MVP-34 REV 3





| <b>AFE</b> 124300139 |                   | Date/Time 3/1/20 | )21 8:59 AM |           | Report # |   |
|----------------------|-------------------|------------------|-------------|-----------|----------|---|
|                      |                   | Picture          | S           |           |          |   |
|                      | Insert image here |                  |             | Insert im | age here |   |
| GPS Location         |                   | GPS              | Location    |           |          |   |
| Field Station#       |                   | Field            | Station#    |           |          | , |
| Pic 13 Desc.         |                   | Pic              | 14 Desc.    |           |          |   |
|                      | Insert image here |