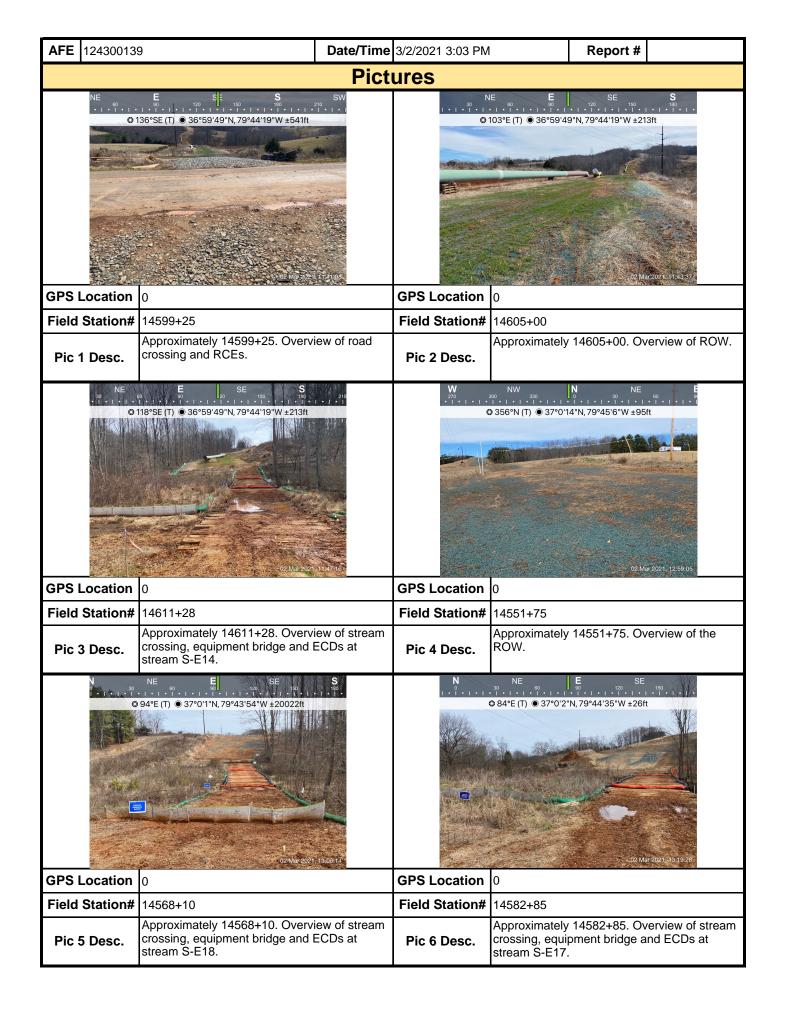

ization and seeding activities, and general ROW | Level Time Frame  Time Frame  That is a second seco |  |

**Note:** It is a condition of National Pollutant Discharge Elimination System and Erosion and Sediment permits that a maintenance program be conducted to provide for the operation and maintenance of all BMPs to be inspected on a weekly basis and after each stormwater event. Please list in the space provided comments to note if repairs or replacement are needed or have been made for BMPs as a result of the inspection. Failure to conduct the required inspection may result in permit suspension or the imposition of civil penalties. If supplemental monitoring is required as part of a permit condition this form may be used to meet those monitoring requirements.

MVP-34 REV 3 Page 2 of 5



MVP-34 REV 3 Page 3 of 5

| <b>AFE</b> 124300139 |                   | Date/Time 3, | 3/2/2021 3:03 PM Report # |           |          |   |  |  |
|----------------------|-------------------|--------------|---------------------------|-----------|----------|---|--|--|
|                      |                   | Pictu        | ires                      |           |          |   |  |  |
|                      | Insert image here |              |                           | Insert im | age here |   |  |  |
| GPS Location         |                   | C            | GPS Location              |           |          |   |  |  |
| Field Station#       |                   | 1            | Field Station#            |           |          |   |  |  |
| Pic 7 Desc.          |                   |