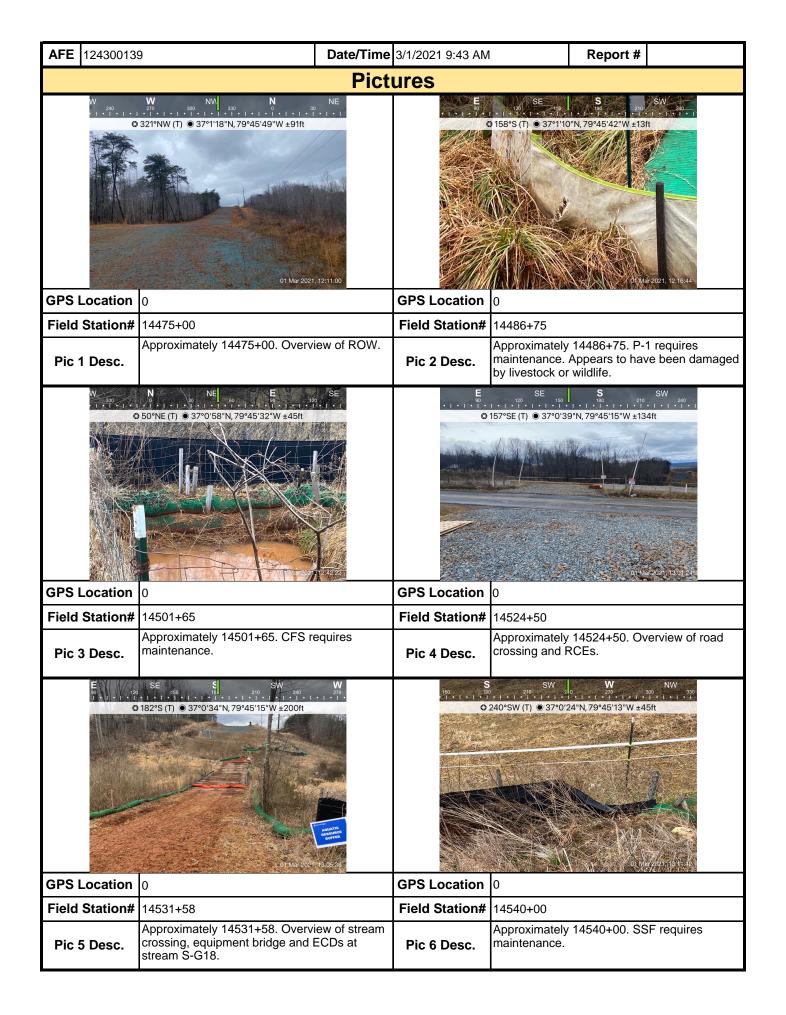

| ant Discharge I                      | Elimination System and Frosion an                                         | nd Sediment nerm                      | ite that a               |

weekly basis and after each stormwater event. Please list in the space provided comments to note if repairs or replacement are needed or have been made for BMPs as a result of the inspection. Failure to conduct the required inspection may result in permit suspension or the imposition of civil penalties. If supplemental monitoring is required as part of a permit condition this form may be used to meet those monitoring requirements.

maintenance program be conducted to provide for the operation and maintenance of all BMPs to be inspected on a

MVP-34 REV 3 Page 2 of 5



| <b>AFE</b> 124300139 |                   | <b>Date/Time</b> 3/1/202 | 1 9:43 AM | Report #      |  |
|----------------------|-------------------|--------------------------|-----------|---------------|--|
|                      |                   | Pictures                 |           |               |  |
|                      | Insert image here |                          | Inse      | rt image here |  |
| GPS Location         |                   | GPS L                    | ocation   |               |  |
| Field Station#       |                   | Field                    | Station#  |               |  |
| Pic 7 Desc.          |                   | Pic 8                    | Desc.     |               |  |
|                      | Insert image here |                          |