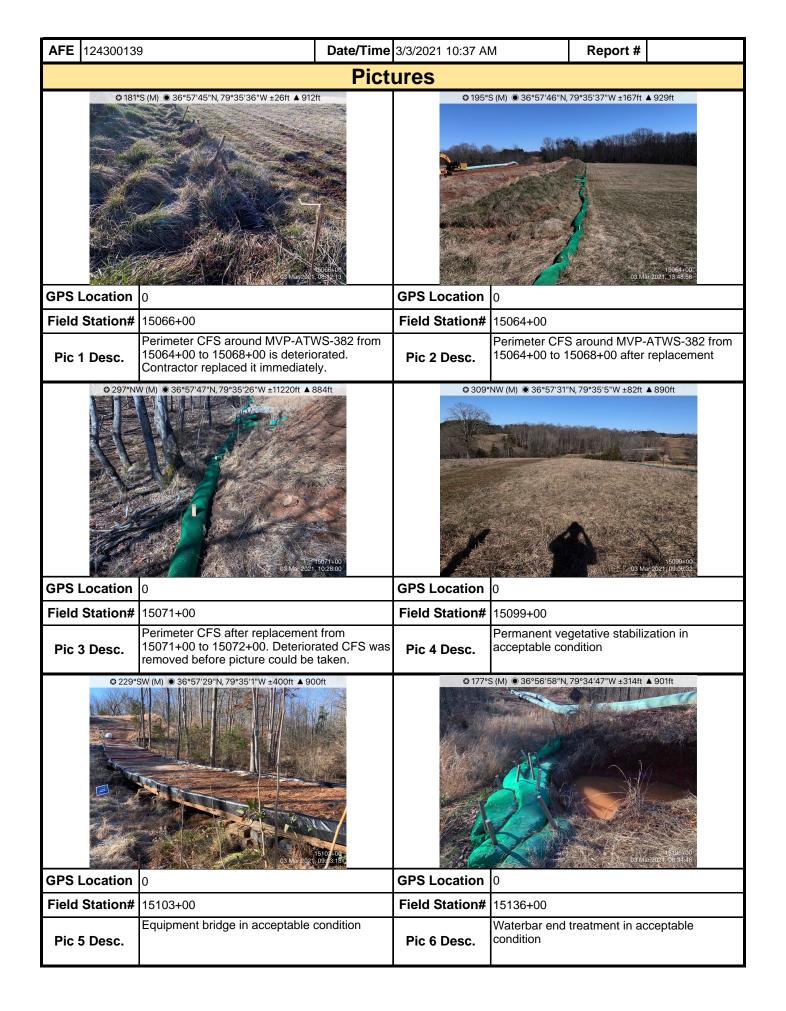

- Gwinnup Restoration performed aerial hydro seeding/mulching between Museville Road and Rock Creek Road.

**Note:** It is a condition of National Pollutant Discharge Elimination System and Erosion and Sediment permits that a maintenance program be conducted to provide for the operation and maintenance of all BMPs to be inspected on a weekly basis and after each stormwater event. Please list in the space provided comments to note if repairs or replacement are needed or have been made for BMPs as a result of the inspection. Failure to conduct the required inspection may result in permit suspension or the imposition of civil penalties. If supplemental monitoring is required as part of a permit condition this form may be used to meet those monitoring requirements.

MVP-34 REV 3 Page 2 of 5



MVP-34 REV 3 Page 3 of 5

| <b>AFE</b> 124300139 |                   | <b>Date/Time</b> 3/3/2021 10:37 | ne 3/3/2021 10:37 AM Report : |           |  |  |  |
|----------------------|-------------------|---------------------------------|-------------------------------|-----------|--|--|--|
|                      |                   | Pictures                        |                               |           |  |  |  |
|                      | Insert image here |                                 | Insert image here             |           |  |  |  |
| GPS Location         |                   | GPS Location                    | on                            |           |  |  |  |
| Field Station#       |                   | Field Statio                    | n#                            |