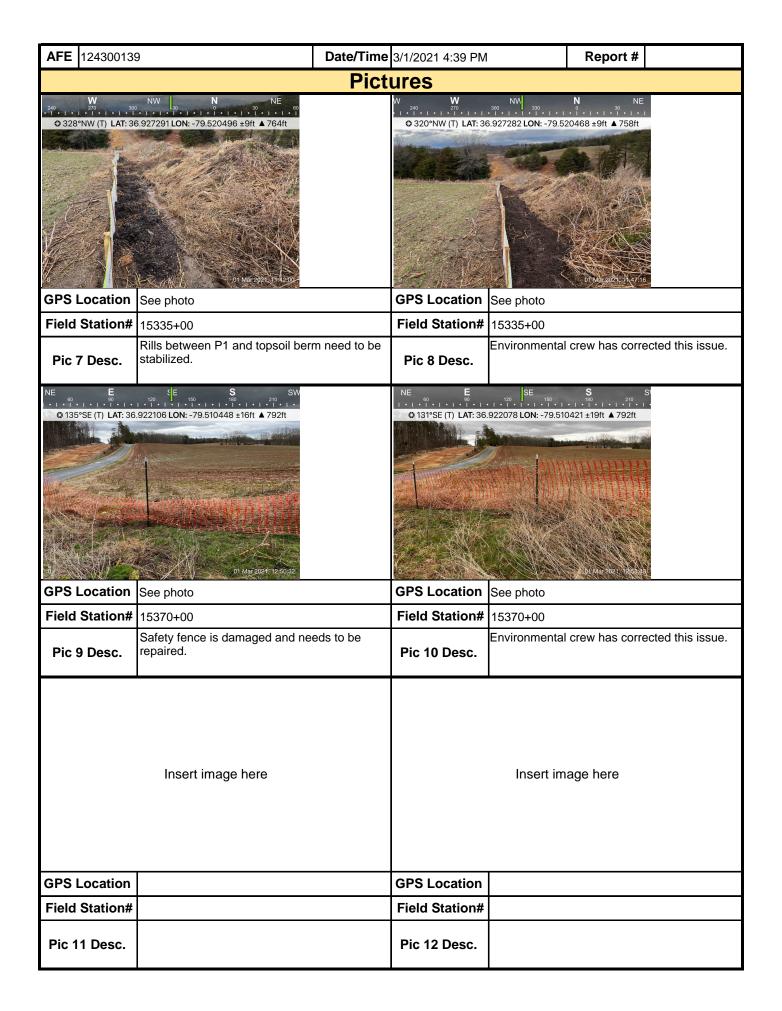

|                                  |                          |                  |

**Note:** It is a condition of National Pollutant Discharge Elimination System and Erosion and Sediment permits that a maintenance program be conducted to provide for the operation and maintenance of all BMPs to be inspected on a weekly basis and after each stormwater event. Please list in the space provided comments to note if repairs or replacement are needed or have been made for BMPs as a result of the inspection. Failure to conduct the required inspection may result in permit suspension or the imposition of civil penalties. If supplemental monitoring is required as part of a permit condition this form may be used to meet those monitoring requirements.

MVP-34 REV 3 Page 2 of 5





| <b>AFE</b> 124300139 |                   | <b>Date/Time</b> 3/1/2021 4:39 PM |                   | Report # |  |  |  |
|----------------------|-------------------|-----------------------------------|-------------------|----------|--|--|--|
|                      |                   | Pictures                          |                   |          |  |  |  |
|                      | Insert image here |                                   | Insert image here |          |  |  |  |
| GPS Location         |                   | GPS Location                      |                   |          |  |  |  |
| Field Station#       |                   | Field Station#                    |                   |          |  |  |  |
| Pic 13 Desc.         |                   | Pic 14 Desc.