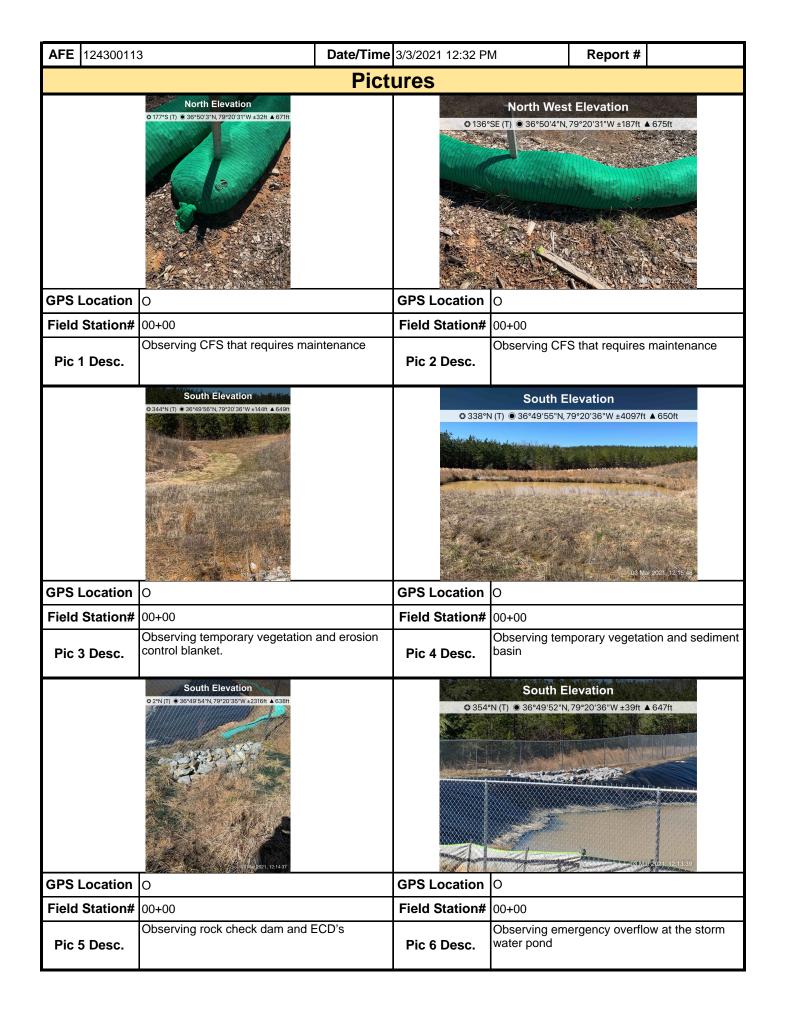

|                         |                                 |                        |                  |

**Note:** It is a condition of National Pollutant Discharge Elimination System and Erosion and Sediment permits that a maintenance program be conducted to provide for the operation and maintenance of all BMPs to be inspected on a weekly basis and after each stormwater event. Please list in the space provided comments to note if repairs or replacement are needed or have been made for BMPs as a result of the inspection. Failure to conduct the required inspection may result in permit suspension or the imposition of civil penalties. If supplemental monitoring is required as part of a permit condition this form may be used to meet those monitoring requirements.



| <b>AFE</b> 124300113 |                   | Date/Time 3/3/2021 12:32 F | ne 3/3/2021 12:32 PM Report # |          |  |  |  |
|----------------------|-------------------|----------------------------|-------------------------------|----------|--|--|--|
|                      |                   | Pictures                   |                               |          |  |  |  |
|                      | Insert image here |                            | Insert im                     | age here |  |  |  |
| GPS Location         |                   | GPS Location               |                               |          |  |  |  |
| Field Station#       |                   | Field Stations             | ŧ .                           |          |  |  |  |
| Pic 7 Desc.          |