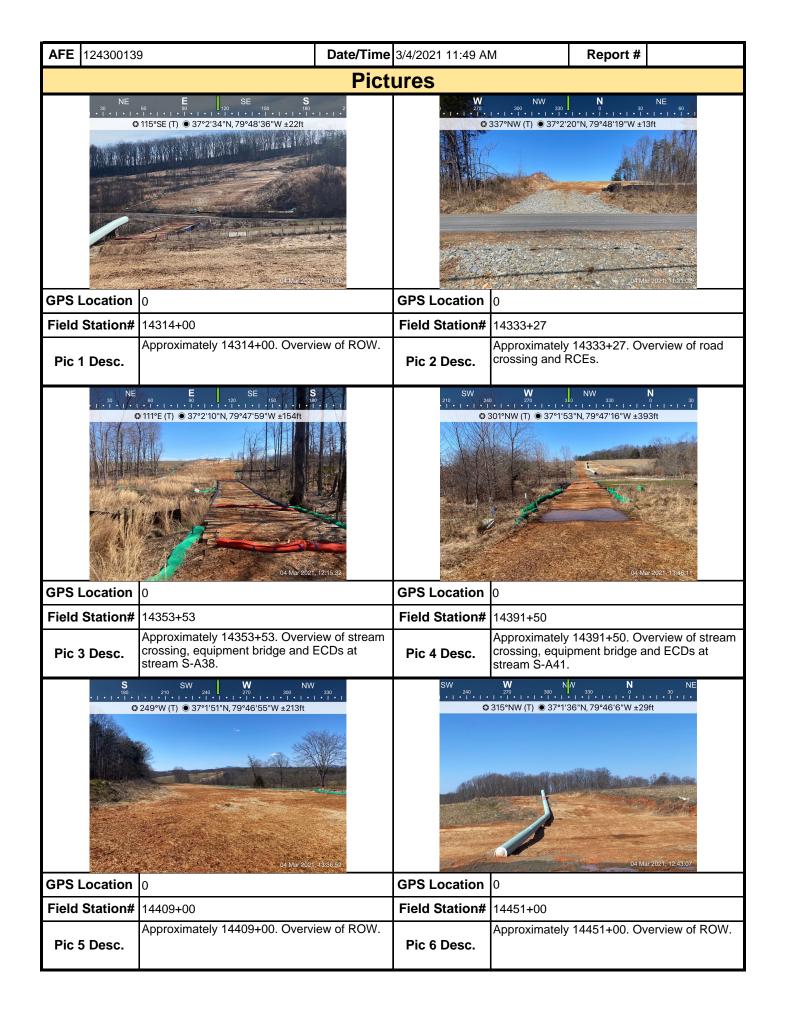

| Moun                                                  | tain<br>Valle | <b>y</b> uc   |        | Visu                         | ıal S   | ite    | Ins     | specti     | on R      | ерс               | ort              |        |                 |
|-------------------------------------------------------|---------------|---------------|--------|------------------------------|---------|--------|---------|------------|-----------|-------------------|------------------|--------|-----------------|
| Project Nan                                           | ne H-600 F    | Pipeline Spre | ad I   |                              | Al      | FE 1:  | 24300   | 139        | Spi       | read              | H-600 Pi         | peline | e Spread I      |
| Contract                                              | or Precision  | on            |        |                              |         |        |         |            | Repo      | ort #             | 20532            |        |                 |
| Inspect                                               | or Justin E   | Burch         |        |                              |         |        |         |            | Date/1    | Гime              | 3/1/2021         | 8:52   | AM              |
| Permit #                                              | TBD           |               |        | Inspection                   | Туре    | VA S   | WPP     |            | Station   | n Beg             | i <b>n</b> 14802 | 2+19   |                 |
| State                                                 | VA            |               |        | Inspection                   | Area    | Full   |         |            | Stati     | on Eı             | <b>nd</b> 14928  | 3+52   |                 |
| County                                                | Franklin      |               |        | Gr                           | ound    | Wet    |         |            | -         | Temp              | erature          | (°F)   | 53.00           |
| Municipality                                          | N/A           |               |        | We                           | ather   | Light  | Rain    |            |           | Rain              | Gauge            | (in)   | 1.00            |
|                                                       |               |               |        |                              |         |        |         | Rain Ad    | ccumula   | tion <sup>•</sup> | Time (da         | ys)    | 6.00            |
| 1. Are the appro                                      | oved (stam    | nped) E&S F   | Plan a | and PCSM PI                  | an pres | sent o | on site | e?         |           |                   |                  |        | Yes             |
| 2. Are there act (If yes, notify                      |               |               |        | the limits of dermitting Coo |         |        |         |            |           |                   | •                |        | No              |
| 3. Is Construction followed? (If                      |               |               |        |                              |         |        |         |            |           |                   |                  | ng     | Yes             |
| 4. E&S BMPs (<br>is required.)                        | List BMPs     | and note if i |        |                              | itained | as pe  | er the  | plan. If o | correctiv |                   |                  | ded,   | a picture       |
| E8                                                    | &S BMPs       |               | С      | ompliance<br>Level           |         | Corr   | ectiv   | e Action   |           |                   | rective<br>Frame | R      | Date<br>epaired |
| Waterbar                                              |               |               | Acc    | ceptable                     |         |        |         |            |           |                   |                  |        |                 |
| Waterbar End Tre                                      | eatment       |               | Acc    | ceptable                     |         |        |         |            |           |                   |                  |        |                 |
| Silt Fence (Reinfo                                    | orced Filter  | Fabric Fence  | ) Cor  | mmunication                  |         |        |         |            |           |                   |                  |        |                 |
| Silt Fence (Reinfo                                    | orce Filter F | ence)         | Cor    | mmunication                  |         |        |         |            |           |                   |                  |        |                 |
|                                                       |               |               |        |                              |         |        |         |            |           |                   |                  |        |                 |
|                                                       |               |               |        |                              |         |        |         |            |           |                   |                  |        |                 |
|                                                       |               |               |        |                              |         |        |         |            |           |                   |                  |        |                 |
| 5. Site Condition                                     | ons           |               |        |                              |         |        |         |            |           |                   |                  |        |                 |
| Is an unauthoriz<br>beyond defined<br>a photo and imm | limits of dis | sturbance re  | sultii | ng from earth                | disturl | oance  | e activ | ity or ine | -         |                   |                  |        | No              |
| Have inactive di                                      | sturbed are   | eas (stockpi  | les, f | inal grade) be               | een sta | bilize | d per   | state req  | luiremen  | its?              |                  |        | Yes             |
| Are slopes 3:1 a                                      | nd greater    | stabilized w  | ith a  | ppropriate BI                | MPs as  | per l  | E&S p   | olans?     |           |                   |                  |        | Yes             |
| Has a new slip/s                                      | lide been (   | observed?     | (If ye | s, complete S                | Slide R | eport  | Form    | 1)         |           |                   |                  |        | No              |