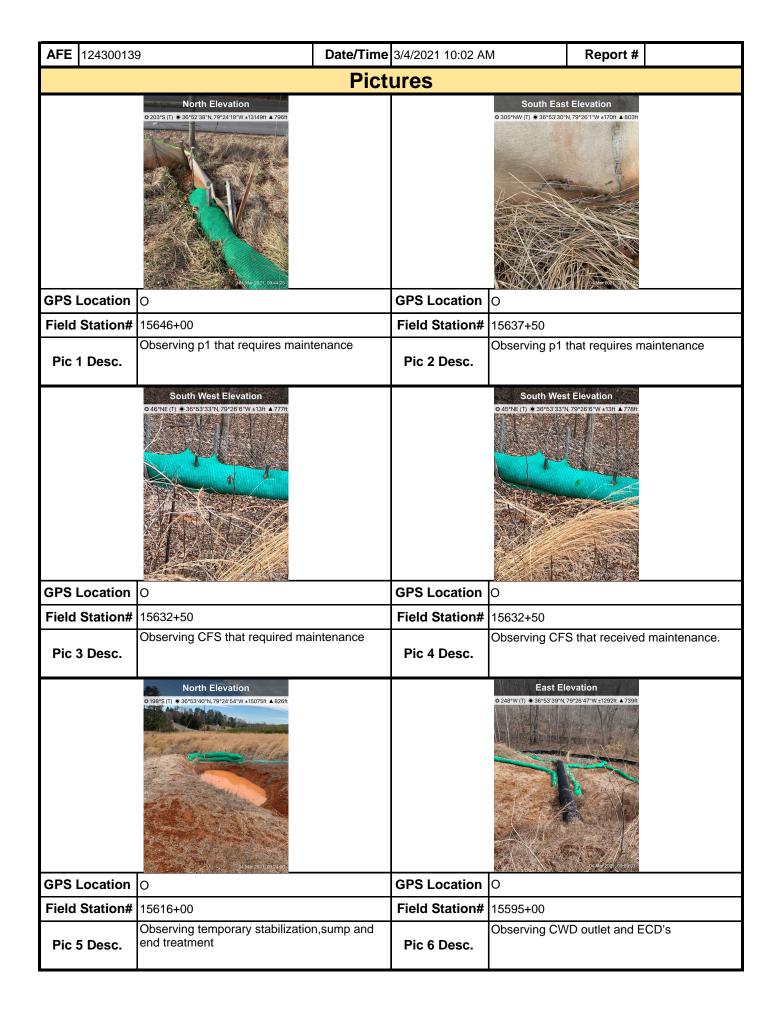

National Polluta maintenance program be conducted to p                                                         | _                   |                                  |                       |                  |  |  |  |
| weekly basis and after each stormwater                                                                                                    |                     |                                  |                       |                  |  |  |  |

replacement are needed or have been made for BMPs as a result of the inspection. Failure to conduct the required inspection may result in permit suspension or the imposition of civil penalties. If supplemental monitoring is required

as part of a permit condition this form may be used to meet those monitoring requirements.



| <b>AFE</b> 124300139                                  | 9                                    | Date/Time    | 3/4/2021 10:02 AM                                                                        | И                                                                             | Report # |  |  |  |
|-------------------------------------------------------|--------------------------------------|--------------|------------------------------------------------------------------------------------------|-------------------------------------------------------------------------------|----------|--|--|--|
|                                                       |                                      | Pict         | ures