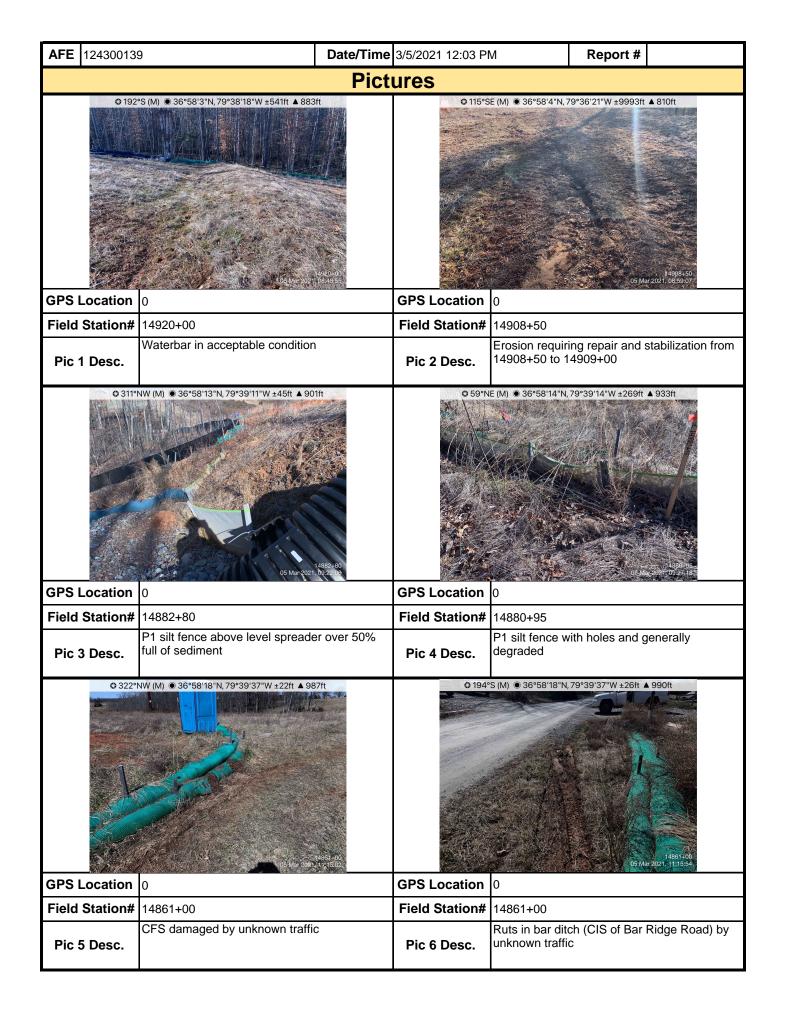

| Moun                                                  | tain<br>Valle | <b>y</b> uc   |        | Visu                         | ıal S   | ite    | Ins     | specti     | on R      | ерс               | ort              |        |                 |
|-------------------------------------------------------|---------------|---------------|--------|------------------------------|---------|--------|---------|------------|-----------|-------------------|------------------|--------|-----------------|
| Project Nan                                           | ne H-600 F    | Pipeline Spre | ad I   |                              | Al      | FE 1:  | 24300   | 139        | Spi       | read              | H-600 Pi         | peline | e Spread I      |
| Contract                                              | or Precision  | on            |        |                              |         |        |         |            | Repo      | ort #             | 20532            |        |                 |
| Inspect                                               | or Justin E   | Burch         |        |                              |         |        |         |            | Date/1    | Гime              | 3/1/2021         | 8:52   | AM              |
| Permit #                                              | TBD           |               |        | Inspection                   | Туре    | VA S   | WPP     |            | Station   | n Beg             | i <b>n</b> 14802 | 2+19   |                 |
| State                                                 | VA            |               |        | Inspection                   | Area    | Full   |         |            | Stati     | on Eı             | <b>nd</b> 14928  | 3+52   |                 |
| County                                                | Franklin      |               |        | Gr                           | ound    | Wet    |         |            | -         | Temp              | erature          | (°F)   | 53.00           |
| Municipality                                          | N/A           |               |        | We                           | ather   | Light  | Rain    |            |           | Rain              | Gauge            | (in)   | 1.00            |
|                                                       |               |               |        |                              |         |        |         | Rain Ad    | ccumula   | tion <sup>•</sup> | Time (da         | ys)    | 6.00            |
| 1. Are the appro                                      | oved (stam    | nped) E&S F   | Plan a | and PCSM PI                  | an pres | sent o | on site | e?         |           |                   |                  |        | Yes             |
| 2. Are there act (If yes, notify                      |               |               |        | the limits of dermitting Coo |         |        |         |            |           |                   | •                |        | No              |
| 3. Is Construction followed? (If                      |               |               |        |                              |         |        |         |            |           |                   |                  | ng     | Yes             |
| 4. E&S BMPs (<br>is required.)                        | List BMPs     | and note if i |        |                              | itained | as pe  | er the  | plan. If o | correctiv |                   |                  | ded,   | a picture       |
| E8                                                    | &S BMPs       |               | С      | ompliance<br>Level           |         | Corr   | ectiv   | e Action   |           |                   | rective<br>Frame | R      | Date<br>epaired |
| Waterbar                                              |               |               | Acc    | ceptable                     |         |        |         |            |           |                   |                  |        |                 |
| Waterbar End Tre                                      | eatment       |               | Acc    | ceptable                     |         |        |         |            |           |                   |                  |        |                 |
| Silt Fence (Reinfo                                    | orced Filter  | Fabric Fence  | ) Cor  | mmunication                  |         |        |         |            |           |                   |                  |        |                 |
| Silt Fence (Reinfo                                    | orce Filter F | ence)         | Cor    | mmunication                  |         |        |         |            |           |                   |                  |        |                 |
|                                                       |               |               |        |                              |         |        |         |            |           |                   |                  |        |                 |
|                                                       |               |               |        |                              |         |        |         |            |           |                   |                  |        |                 |
|                                                       |               |               |        |                              |         |        |         |            |           |                   |                  |        |                 |
| 5. Site Condition                                     | ons           |               |        |                              |         |        |         |            |           |                   |                  |        |                 |
| Is an unauthoriz<br>beyond defined<br>a photo and imm | limits of dis | sturbance re  | sultii | ng from earth                | disturl | oance  | e activ | ity or ine | -         |                   |                  |        | No              |
| Have inactive di                                      | sturbed are   | eas (stockpi  | les, f | inal grade) be               | een sta | bilize | d per   | state req  | luiremen  | its?              |                  |        | Yes             |
| Are slopes 3:1 a                                      | nd greater    | stabilized w  | ith a  | ppropriate BI                | MPs as  | per l  | E&S p   | olans?     |           |                   |                  |        | Yes             |
| Has a new slip/s                                      | lide been (   | observed?     | (If ye | s, complete S                | Slide R | eport  | Form    | 1)         |           |                   |                  |        | No              |