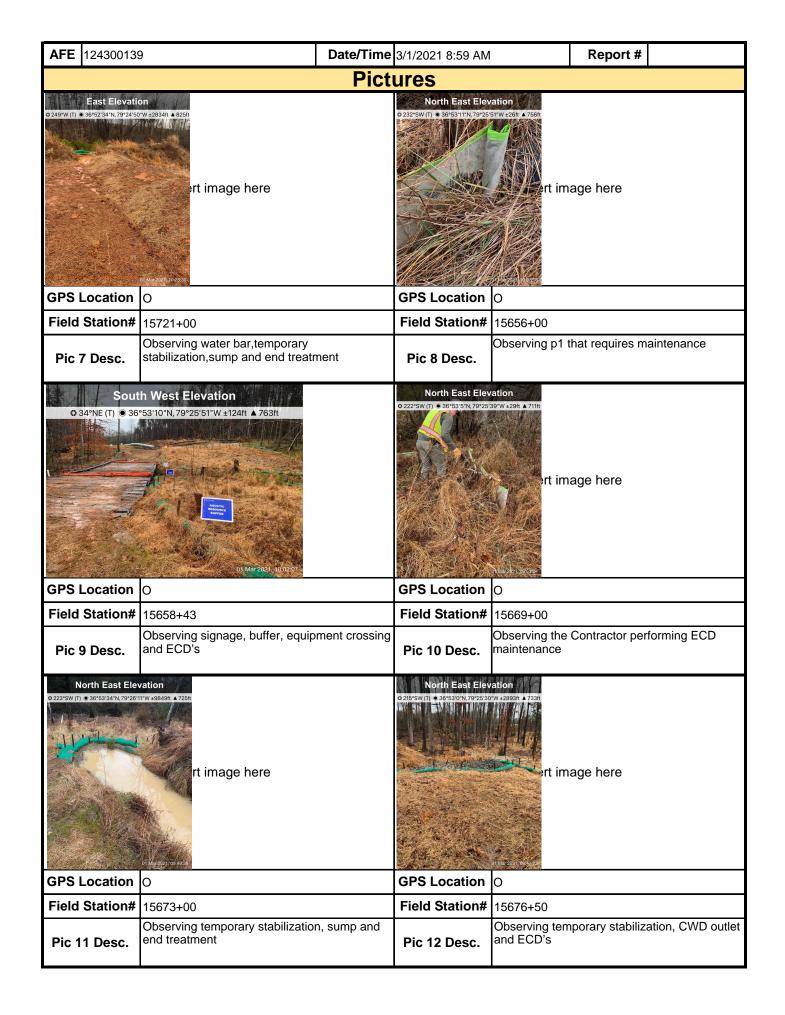

| nd Sediment perm      | its that a       |

replacement are needed or have been made for BMPs as a result of the inspection. Failure to conduct the required inspection may result in permit suspension or the imposition of civil penalties. If supplemental monitoring is required as part of a permit condition this form may be used to meet those monitoring requirements.

Page 2 of 5

maintenance program be conducted to provide for the operation and maintenance of all BMPs to be inspected on a weekly basis and after each stormwater event. Please list in the space provided comments to note if repairs or

MVP-34 REV 3





| <b>AFE</b> 124300139 |                   | Date/Time 3/1/20 | )21 8:59 AM |           | Report # |   |
|----------------------|-------------------|------------------|-------------|-----------|----------|---|
|                      |                   | Picture          | S           |           |          |   |
|                      | Insert image here |                  |             | Insert im | age here |   |
| GPS Location         |                   | GPS              | Location    |           |          |   |
| Field Station#       |                   | Field            | Station#    |           |          | , |
| Pic 13 Desc.         |                   | Pic              | 14 Desc.    |           |          |   |
|                      | Insert image here |                  |