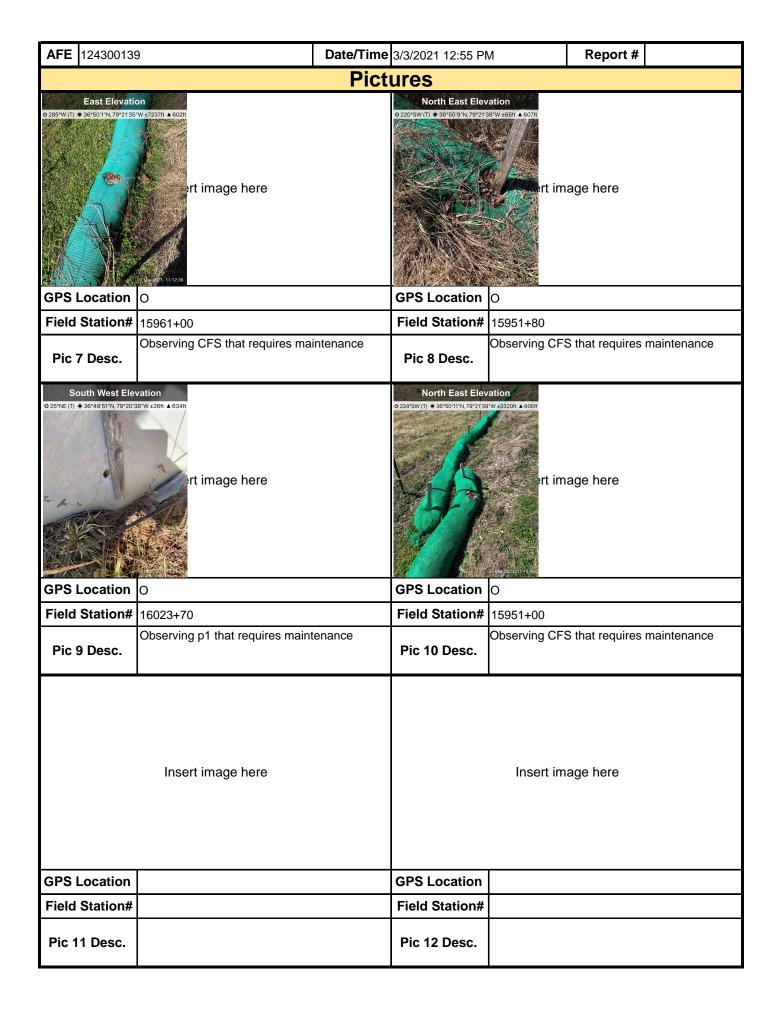

s a condition of                        | f National Pollutant Dis                                | chargo Eli                  | mination System and Frosion a                                          | ad Sadiment perm         | ita that a       |

maintenance program be conducted to provide for the operation and maintenance of all BMPs to be inspected on a weekly basis and after each stormwater event. Please list in the space provided comments to note if repairs or replacement are needed or have been made for BMPs as a result of the inspection. Failure to conduct the required inspection may result in permit suspension or the imposition of civil penalties. If supplemental monitoring is required

as part of a permit condition this form may be used to meet those monitoring requirements.





| <b>AFE</b> 124300139 | )                 | Date/Time 3/3/2021 12:55 PI | 3/3/2021 12:55 PM Report # |          |  |  |  |  |  |
|----------------------|-------------------|-----------------------------|----------------------------|----------|--|--|--|--|--|
|                      |                   | <b>Pictures</b>             |                            |          |  |  |  |  |  |
|                      | Insert image here |                             | Insert im                  | age here |  |  |  |  |  |
| GPS Location         |                   | GPS Location                |                            |          |  |  |  |  |  |
| Field Station#       |                   | Field Station#              |                            |          |  |  |  |  |  |
| Pic 13 Desc.