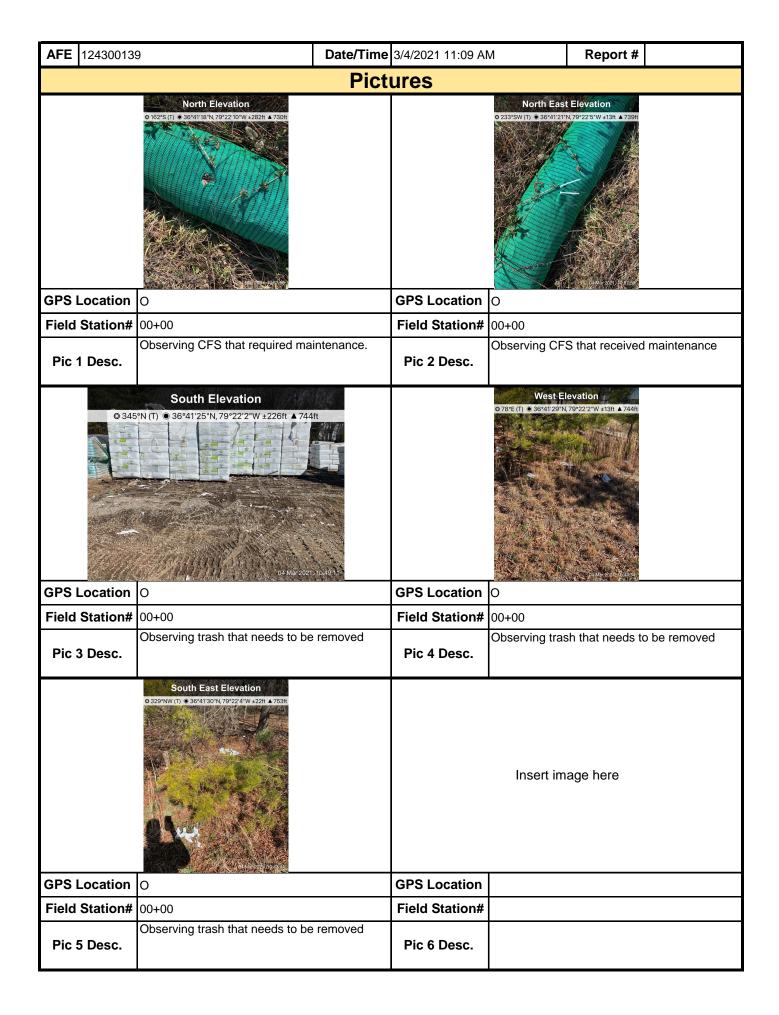

|          |                 |                                        |                       |                  |  |  |  |  |  |

**Note:** It is a condition of National Pollutant Discharge Elimination System and Erosion and Sediment permits that a maintenance program be conducted to provide for the operation and maintenance of all BMPs to be inspected on a weekly basis and after each stormwater event. Please list in the space provided comments to note if repairs or replacement are needed or have been made for BMPs as a result of the inspection. Failure to conduct the required inspection may result in permit suspension or the imposition of civil penalties. If supplemental monitoring is required as part of a permit condition this form may be used to meet those monitoring requirements.



| <b>AFE</b> 124300139 | )                 | <b>Date/Time</b> 3/4/2021 11:09 A | 3/4/2021 11:09 AM <b>Report #</b> |          |   |  |  |  |
|----------------------|-------------------|-----------------------------------|-----------------------------------|----------|---|--|--|--|
|                      |                   | <b>Pictures</b>                   |                                   |          |   |  |  |  |
|                      | Insert image here |                                   | Insert image here                 |          |   |  |  |  |
| GPS Location         |                   | GPS Location                      |                                   |          |   |  |  |  |
| Field Station#       |                   | Field Station#                    |