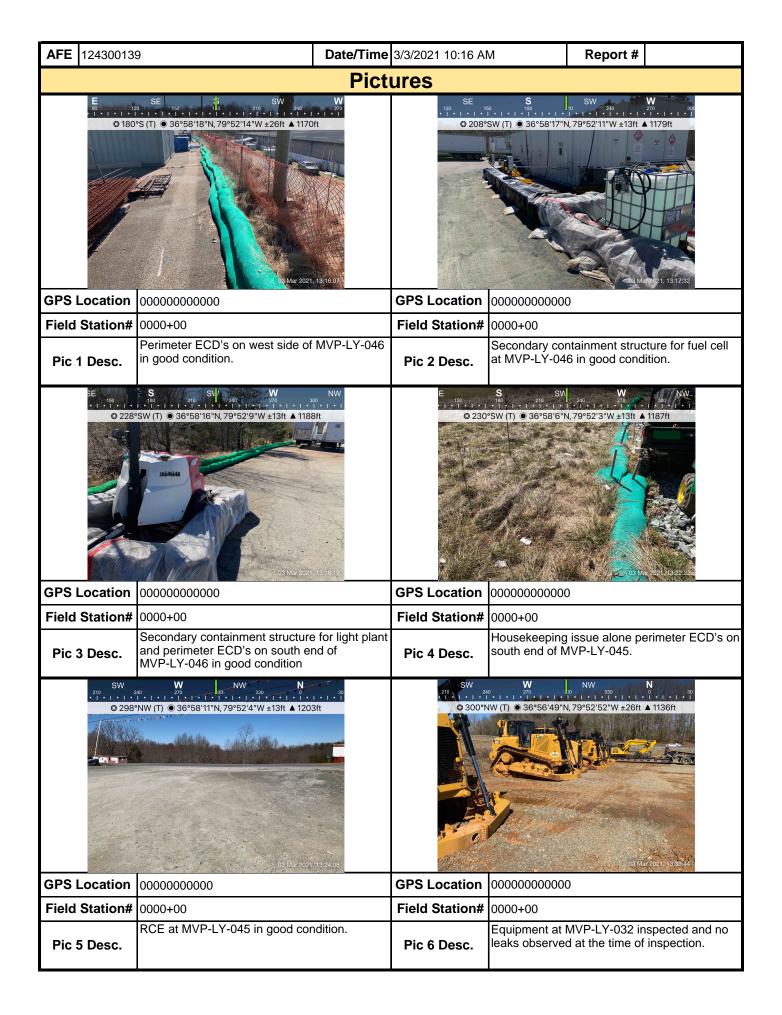

identified during today's inspection were placed on the punch list and given to the contractor to address.

**Note:** It is a condition of National Pollutant Discharge Elimination System and Erosion and Sediment permits that a maintenance program be conducted to provide for the operation and maintenance of all BMPs to be inspected on a weekly basis and after each stormwater event. Please list in the space provided comments to note if repairs or replacement are needed or have been made for BMPs as a result of the inspection. Failure to conduct the required inspection may result in permit suspension or the imposition of civil penalties. If supplemental monitoring is required as part of a permit condition this form may be used to meet those monitoring requirements.

MVP-34 REV 3 Page 2 of 5



MVP-34 REV 3 Page 3 of 5

| AFE 124300139 Date/Time |                                                                                                                       |                         | 3/3/2021 10:16 AM   | M Report #                                                              |  |  |  |
|-------------------------|-----------------------------------------------------------------------------------------------------------------------|-------------------------|---------------------|-------------------------------------------------------------------------|--|--|--|
|                         |                                                                                                                       | Pictu                   | tures               |