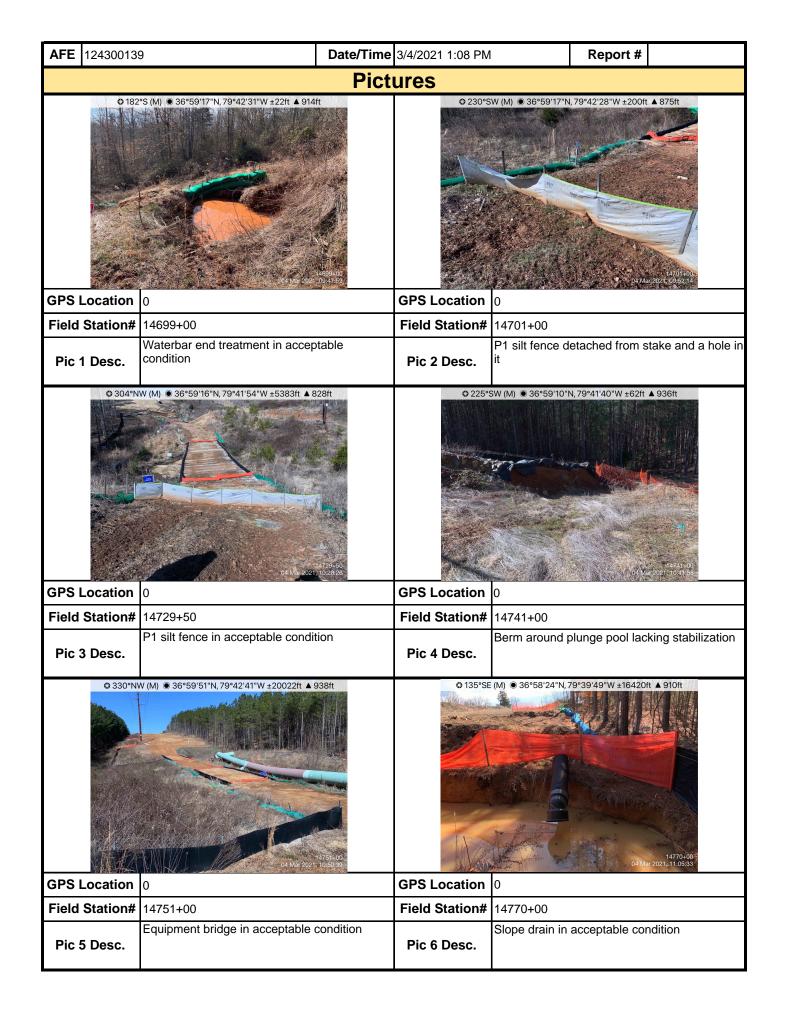

| Moun                                                  | tain<br>Valle | <b>y</b> uc   |        | Visu                         | ıal S   | ite    | Ins     | specti     | on R      | ерс               | ort              |        |                 |
|-------------------------------------------------------|---------------|---------------|--------|------------------------------|---------|--------|---------|------------|-----------|-------------------|------------------|--------|-----------------|
| Project Nan                                           | ne H-600 F    | Pipeline Spre | ad I   |                              | Al      | FE 1:  | 24300   | 139        | Spi       | read              | H-600 Pi         | peline | e Spread I      |
| Contract                                              | or Precision  | on            |        |                              |         |        |         |            | Repo      | ort #             | 20532            |        |                 |
| Inspect                                               | or Justin E   | Burch         |        |                              |         |        |         |            | Date/1    | Гime              | 3/1/2021         | 8:52   | AM              |
| Permit #                                              | TBD           |               |        | Inspection                   | Туре    | VA S   | WPP     |            | Station   | n Beg             | i <b>n</b> 14802 | 2+19   |                 |
| State                                                 | VA            |               |        | Inspection                   | Area    | Full   |         |            | Stati     | on Eı             | <b>nd</b> 14928  | 3+52   |                 |
| County                                                | Franklin      |               |        | Gr                           | ound    | Wet    |         |            | -         | Temp              | erature          | (°F)   | 53.00           |
| Municipality                                          | N/A           |               |        | We                           | ather   | Light  | Rain    |            |           | Rain              | Gauge            | (in)   | 1.00            |
|                                                       |               |               |        |                              |         |        |         | Rain Ad    | ccumula   | tion <sup>•</sup> | Time (da         | ys)    | 6.00            |
| 1. Are the appro                                      | oved (stam    | nped) E&S F   | Plan a | and PCSM PI                  | an pres | sent o | on site | e?         |           |                   |                  |        | Yes             |
| 2. Are there act (If yes, notify                      |               |               |        | the limits of dermitting Coo |         |        |         |            |           |                   | •                |        | No              |
| 3. Is Construction followed? (If                      |               |               |        |                              |         |        |         |            |           |                   |                  | ng     | Yes             |
| 4. E&S BMPs (<br>is required.)                        | List BMPs     | and note if i |        |                              | itained | as pe  | er the  | plan. If o | correctiv |                   |                  | ded,   | a picture       |
| E8                                                    | &S BMPs       |               | С      | ompliance<br>Level           |         | Corr   | ectiv   | e Action   |           |                   | rective<br>Frame | R      | Date<br>epaired |
| Waterbar                                              |               |               | Acc    | ceptable                     |         |        |         |            |           |                   |                  |        |                 |
| Waterbar End Tre                                      | eatment       |               | Acc    | ceptable                     |         |        |         |            |           |                   |                  |        |                 |
| Silt Fence (Reinfo                                    | orced Filter  | Fabric Fence  | ) Cor  | mmunication                  |         |        |         |            |           |                   |                  |        |                 |
| Silt Fence (Reinfo                                    | orce Filter F | ence)         | Cor    | mmunication                  |         |        |         |            |           |                   |                  |        |                 |
|                                                       |               |               |        |                              |         |        |         |            |           |                   |                  |        |                 |
|                                                       |               |               |        |                              |         |        |         |            |           |                   |                  |        |                 |
|                                                       |               |               |        |                              |         |        |         |            |           |                   |                  |        |                 |
| 5. Site Condition                                     | ons           |               |        |                              |         |        |         |            |           |                   |                  |        |                 |
| Is an unauthoriz<br>beyond defined<br>a photo and imm | limits of dis | sturbance re  | sultii | ng from earth                | disturl | oance  | e activ | ity or ine | -         |                   |                  |        | No              |
| Have inactive di                                      | sturbed are   | eas (stockpi  | les, f | inal grade) be               | een sta | bilize | d per   | state req  | luiremen  | its?              |                  |        | Yes             |
| Are slopes 3:1 a                                      | nd greater    | stabilized w  | ith a  | ppropriate BI                | MPs as  | per l  | E&S p   | olans?     |           |                   |                  |        | Yes             |
| Has a new slip/s                                      | lide been (   | observed?     | (If ye | s, complete S                | Slide R | eport  | Form    | 1)         |           |                   |                  |        | No              |