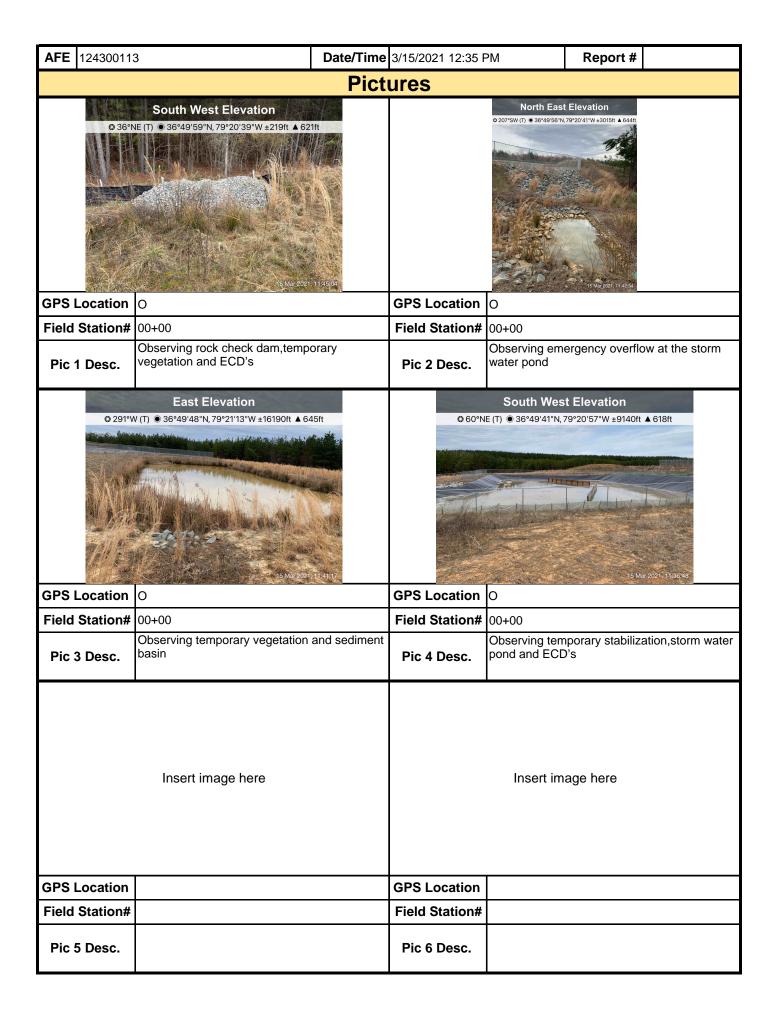

tant Discharge    | Flimination System and Fresion    | on and Sediment perm       | nits that a      |  |  |  |
| maintenance program be conducted t                            | o provide for th   | e operation and maintenance o     | of all BMPs to be inspe    | cted on a        |  |  |  |
| veekly basis and after each stormwat                          | er event. Pleas    | se list in the space provided cor | mments to note if repa     | irs or           |  |  |  |

replacement are needed or have been made for BMPs as a result of the inspection. Failure to conduct the required inspection may result in permit suspension or the imposition of civil penalties. If supplemental monitoring is required

as part of a permit condition this form may be used to meet those monitoring requirements.



| <b>AFE</b> 124300113 | }                 | Date/Time 3/15/2021 12:35 F | 3/15/2021 12:35 PM <b>Report #</b> |          |   |  |  |
|----------------------|-------------------|-----------------------------|------------------------------------|----------|---|--|--|
|                      |                   | <b>Pictures</b>             |                                    |          |   |  |  |
|                      | Insert image here |                             | Insert im                          | age here |   |  |  |
| GPS Location         |                   | GPS Location                |                                    |          |   |  |  |
| Field Station#       |                   | Field Station#              |                                    |          |   |  |  |