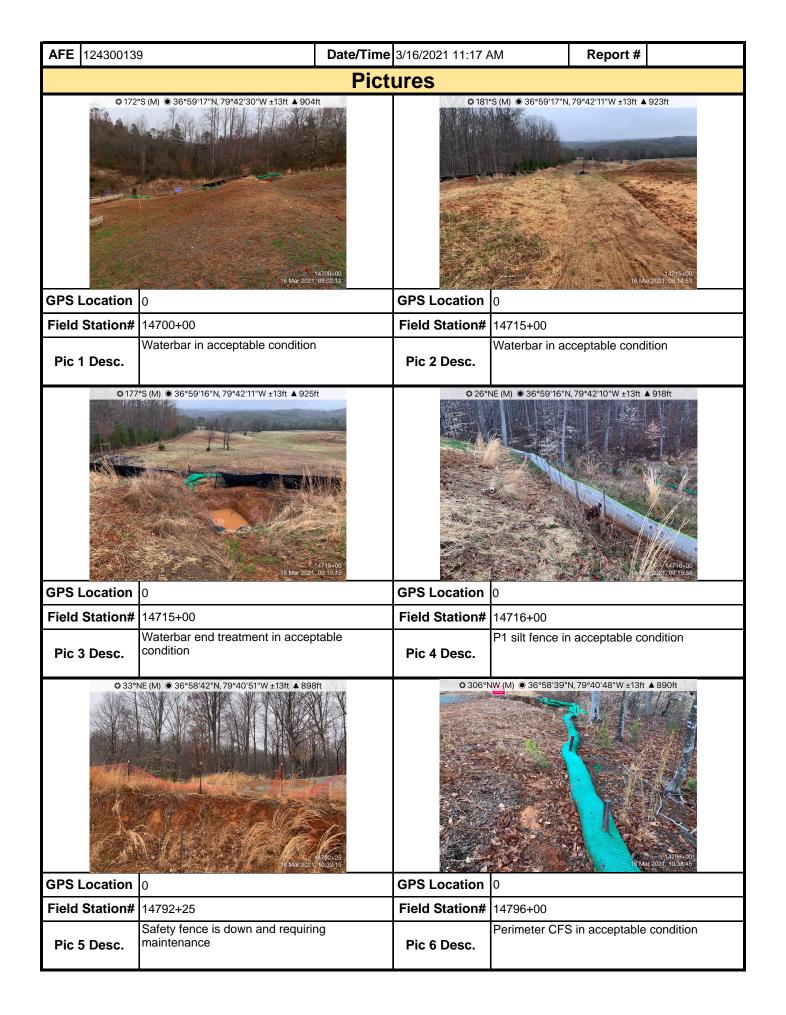

|                    |

The inspection area has no permanent vegetative stabilization.

Note: It is a condition of National Pollutant Discharge Elimination System and Erosion and Sediment permits that a maintenance program be conducted to provide for the operation and maintenance of all BMPs to be inspected on a weekly basis and after each stormwater event. Please list in the space provided comments to note if repairs or replacement are needed or have been made for BMPs as a result of the inspection. Failure to conduct the required inspection may result in permit suspension or the imposition of civil penalties. If supplemental monitoring is required as part of a permit condition this form may be used to meet those monitoring requirements.

MVP-34 REV 3 Page 2 of 5



MVP-34 REV 3 Page 3 of 5

| <b>AFE</b> 124300139 | )                 | Date/Time 3/16/2021 11:17 / | AM        | Report # |  |
|----------------------|-------------------|-----------------------------|-----------|----------|--|
|                      |                   | Pictures                    |           |          |  |
|                      | Insert image here |                             | Insert im | age here |  |
| GPS Location         |                   | GPS Location                |           |          |  |
| Field Station#       |                   | Field Station#              |           |          |  |
| Pic 7 Desc.          |                   | Pic 8 Desc.                 |           |          |  |
|                      | Insert image here |