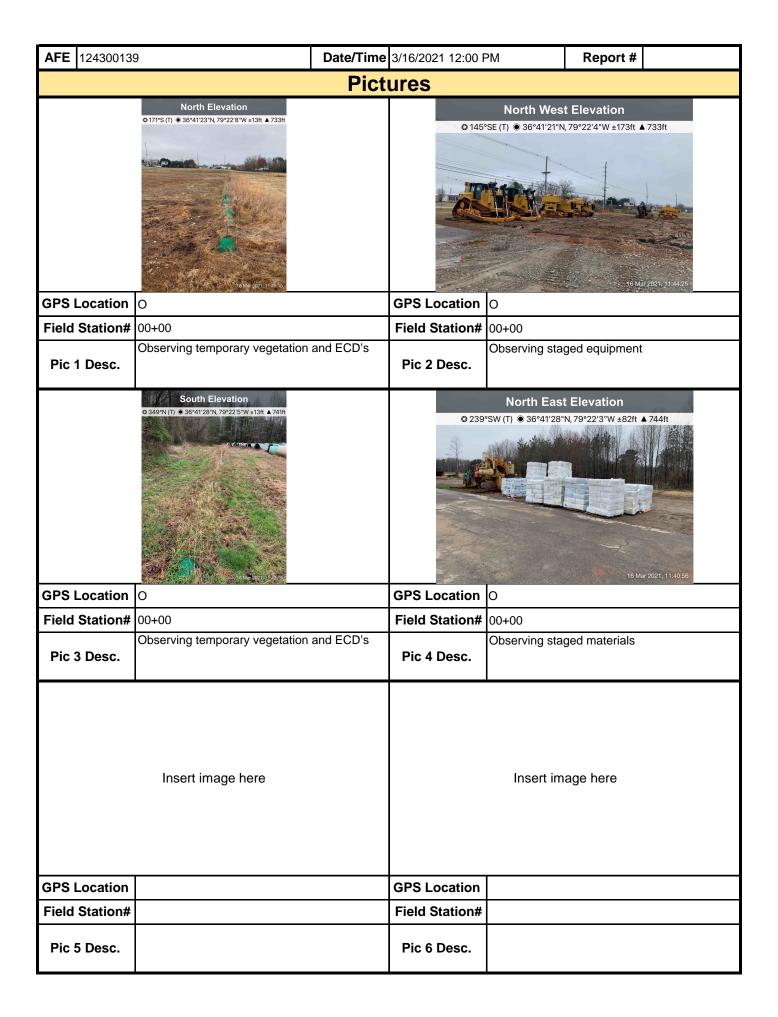

|                 |                                      |                       |                  |

maintenance program be conducted to provide for the operation and maintenance of all BMPs to be inspected on a weekly basis and after each stormwater event. Please list in the space provided comments to note if repairs or replacement are needed or have been made for BMPs as a result of the inspection. Failure to conduct the required inspection may result in permit suspension or the imposition of civil penalties. If supplemental monitoring is required as part of a permit condition this form may be used to meet those monitoring requirements.

Note: It is a condition of National Pollutant Discharge Elimination System and Erosion and Sediment permits that a

MVP-34 REV 3 Page 2 of 5



MVP-34 REV 3 Page 3 of 5

| <b>AFE</b> 124300139 |                   | <b>Date/Time</b> 3/16/2021 12:00 F | PM        | Report # |  |
|----------------------|-------------------|------------------------------------|-----------|----------|--|
|                      |                   | Pictures                           |           |          |  |
|                      | Insert image here |                                    | Insert im | age here |  |
| GPS Location         |                   | GPS Location                       |           |          |  |
| Field Station#       |                   | Field Station#                     |           |          |  |
| Pic 7 Desc.          |                   | Pic 8 Desc.                        |           |          |  |
|