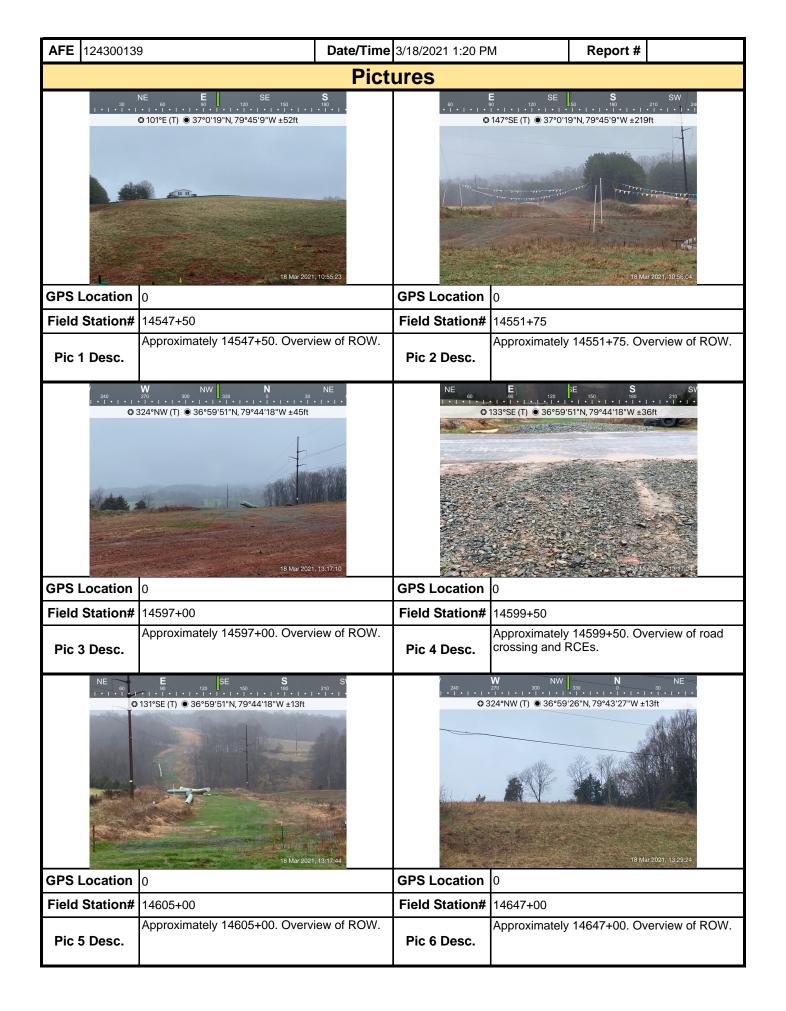

|                     |                                     |                       |                  |

**Note:** It is a condition of National Pollutant Discharge Elimination System and Erosion and Sediment permits that a maintenance program be conducted to provide for the operation and maintenance of all BMPs to be inspected on a weekly basis and after each stormwater event. Please list in the space provided comments to note if repairs or replacement are needed or have been made for BMPs as a result of the inspection. Failure to conduct the required inspection may result in permit suspension or the imposition of civil penalties. If supplemental monitoring is required as part of a permit condition this form may be used to meet those monitoring requirements.



| <b>AFE</b> 124300139 |                   | <b>Date/Time</b> 3/18/2021 1:20 Pf | М         | Report # |  |
|----------------------|-------------------|------------------------------------|-----------|----------|--|
|                      |                   | Pictures                           |           |          |  |
|                      | Insert image here |                                    | Insert im | age here |  |
| GPS Location         |                   | GPS Location                       |           |          |  |
| Field Station#       |                   | Field Station#                     |           |          |  |
| Pic 7 Desc.          |                   | Pic 8 Desc.                        |           |          |  |
|                      | Insert image here