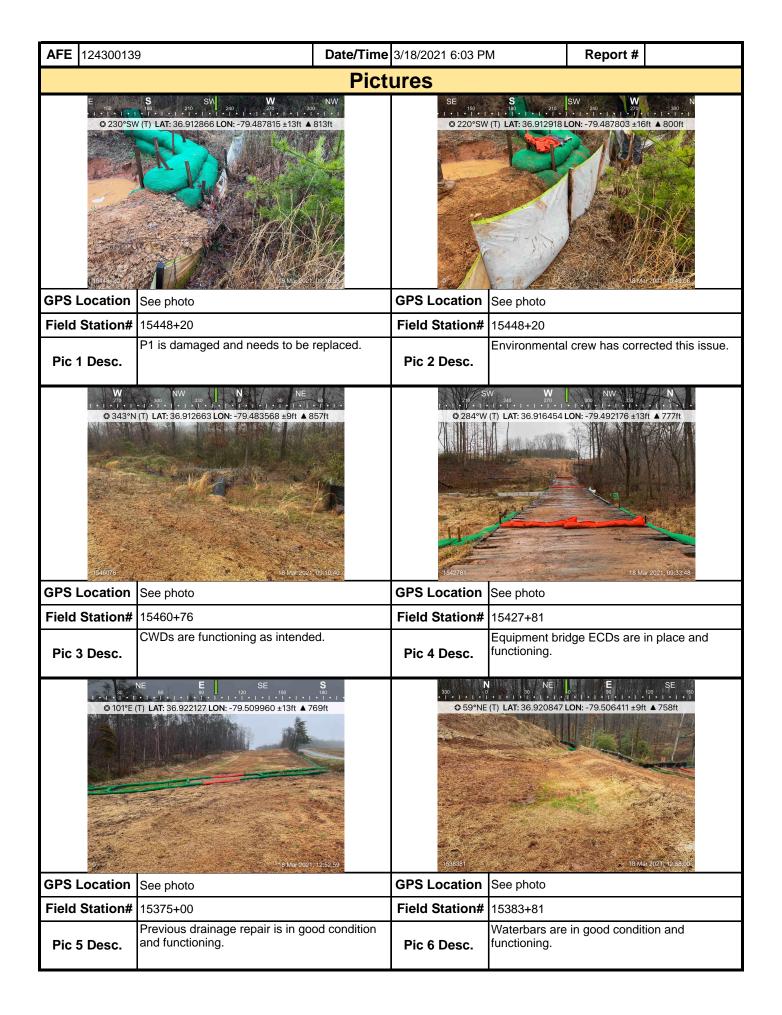

|                     |
| <b>Note:</b> It is a condition of National Pollut<br>maintenance program be conducted to<br>weekly basis and after each stormwate<br>replacement are needed or have been                                                                                                                                                                 | provide for the oper event. Please lis                                 | peration and maintenance of all st in the space provided comme | BMPs to be inspendents to note if repa | cted on a<br>irs or |

inspection may result in permit suspension or the imposition of civil penalties. If supplemental monitoring is required

as part of a permit condition this form may be used to meet those monitoring requirements.



| <b>AFE</b> 124300139 | 9                                                | Date/Time  | ne 3/18/2021 6:03 PM Report # |           |          |  |  |  |
|----------------------|--------------------------------------------------|------------|-------------------------------|-----------|----------|--|--|--|
|                      |                                                  | Pict       | ures                          |           |          |  |  |  |
| 158881               | 920747 LON: -79.506198 ±9ft ▲ 764ft              |            | Insert image here             |           |          |  |  |  |
| GPS Location         |                                                  |            | GPS Location                  |           |          |  |  |  |
| Field Station#       |