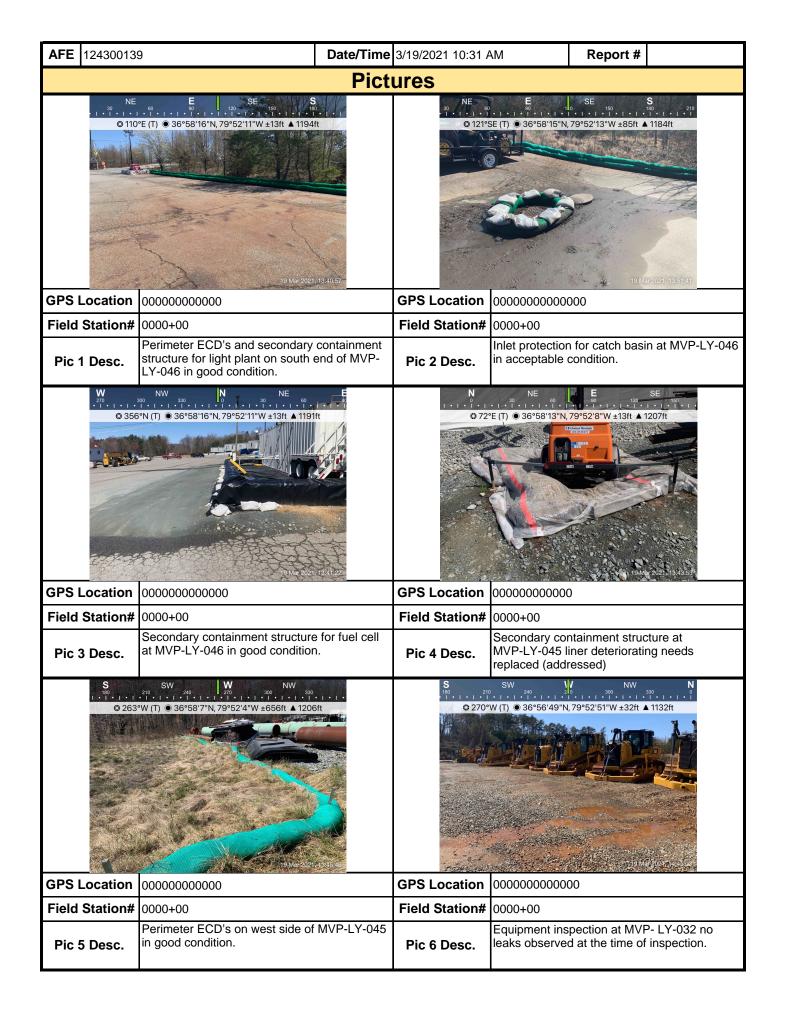

as part of a permit condition this form may be used to meet those monitoring requirements.

|                                                                                          |                                                          | 15/2021 8:07 AN | M Report #                                                                                                                    |
|------------------------------------------------------------------------------------------|----------------------------------------------------------|-----------------|-------------------------------------------------------------------------------------------------------------------------------|
|                                                                                          | Pictur                                                   | res             |                                                                                                                               |
|                                                                                          |                                                          |                 |                                                                                                                               |
| 37 3'17" N 79 50'1" W 304"NW COURSE 3: 200-298 Knoll Ridge Dr, Rocky Mount, VA 24151, Un |                                                          |                 | 246" W 57"NE COURSE -1" GPS 03.15.2021 12:51:16 ky Mount, VA 24151, United States Accur +/-51.5 Ft ALT 880 Ft                 |
| Field Station# 14221+17                                                                  |                                                          | ield Station#   |                                                                                                                               |
|                                                                                          | ated RCE after work in area                              |                 | Contractor updated RCE after work in area was completed                                                                       |
| 37.3'10" N 79'49'38" W 172"S COURSE 10 Rocky Mount, VA 24151, United States              | Accur +/-47.5 Ft ALT 859 Ft                              |                 | 2.23 N. Yanger W. 1119 COUNCE 2 (SIGNS)  Recity Mount, W. 2419 C. Milled States  0.15.2021 12:32:46 Accord-6:20 Ft ALT 079 Ft |
| GPS Location 3                                                                           | G                                                        | PS Location     | 4                                                                                                                             |
| Field Station# 14245+22                                                                  | F                                                        | ield Station#   | 14238+00                                                                                                                      |
| Pic 3 Desc. Contractor repilist item.                                                    | aced perimeter CFS per punch                             |                 | Routine maintenance. Safety fence down along perimeter of ROW.                                                                |
| 37'3'10" N 79 49'34" W 269"W COURSE 17 445 Longwood Rd, Rocky Mount, VA 24151, Unite     |                                                          |                 | 44" W 104"E COURSE 189" GPS  03.15.2021 11:12:52  add Hill, VA 24092, United States  Accur +/-88.4 Ft ALT 1028 Ft             |
| GPS Location 5                                                                           | G                                                        | PS Location     | 6                                                                                                                             |
| Field Station# 14248+50                                                                  | F                                                        | ield Station#   | 14297+00                                                                                                                      |
|                                                                                          | enance. SSF incorrectly ace areas of primary fabric with |                 | Routine maintenance. Replace damaged perimeter CFS.                                                                           |