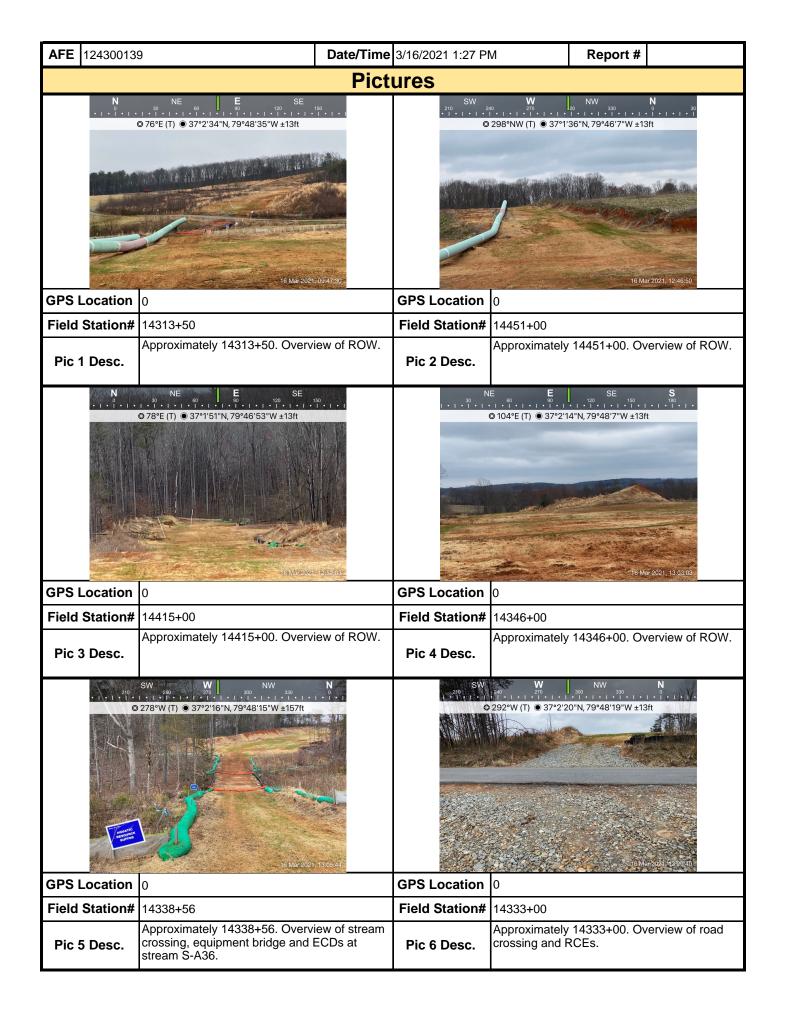

| Moun                                                                                        | ita<br>V | ain<br>Valley |              | Vi                 | sual \$     | Site Ins         | specti       | on Re        | or                    | t             |                  |
|---------------------------------------------------------------------------------------------|----------|---------------|--------------|--------------------|-------------|------------------|--------------|--------------|-----------------------|---------------|------------------|
| Project Nan                                                                                 | ne       | H-600 Pipe    | line Sprea   | dl                 | А           | <b>FE</b> 124300 | 0139         | Sprea        | d H-                  | 600 Pipeliı   | ne Spread I      |
| Contract                                                                                    | or       | Precision     |              |                    | •           |                  |              | Report       | # 21                  | 078           |                  |
| Inspect                                                                                     | or       | Ben Dave      | nport        |                    |             |                  |              | Date/Tim     | e/Time 3/15/2021 8:07 |               |                  |
| Permit #                                                                                    | ТВІ      | D             |              | Inspecti           | ion Type    | VA SWPP          |              | Station B    | egin                  | 14171+3       | 6                |
| State                                                                                       | VA       |               |              | Inspect            | ion Area    | Partial          |              | Station      | End                   | 14358+1       | 1                |
| County                                                                                      | Fra      | ınklin        |              |                    | Ground      | Dry              |              | Tei          | nper                  | ature (°F)    | 50.00            |
| Municipality                                                                                | N/A      | 4             |              |                    | Weather     | Cloudy           |              | R            | ain G                 | auge (in)     | 0.00             |
|                                                                                             |          |               |              |                    |             |                  | Rain Ac      | cumulatio    | n Tir                 | ne (days)     | 0.00             |
| 1. Are the appro                                                                            | ove      | d (stampe     | d) E&S Pla   | an and PCSM        | 1 Plan pre  | sent on sit      | e?           |              |                       |               | Yes              |
| ` .                                                                                         | the      | MVP Env       | rironmenta   | I Permitting C     | Coordinate  | or and expl      | ain in com   | nments.)     |                       |               | No               |
| followed? (If No, notify MVP Environmental Permitting Coordinator and explain in comments.) |          |               |              |                    |             |                  |              | Yes          |                       |               |                  |
| <ol><li>E&amp;S BMPs (<br/>is required.)</li></ol>                                          | List     | t BMPs and    | d note if in | stalled and m      | naintained  | d as per the     | e plan. If o | corrective a | ction                 | is needed     | d, a picture     |
|                                                                                             | &S I     | BMPs          |              | Complianc<br>Level | e           | Correctiv        | e Action     |              |                       | ctive<br>rame | Date<br>Repaired |
| Rock Construction                                                                           | n Er     | ntrance       |              | Acceptable         |             |                  |              |              |                       |               |                  |
| Compost Filter So                                                                           | ock      |               |              | Acceptable         |             |                  |              |              |                       |               |                  |
| Silt Fence (Reinfo                                                                          | orce     | d Filter Fab  | ric Fence)   | Communicatio       | n Routir    | ne maintena      | nce          |              |                       |               |                  |
| Compost Filter So                                                                           | ock      |               |              | Communicatio       | n Routir    | ne maintena      | nce          |              |                       |               |                  |
|                                                                                             |          |               |              |                    |             |                  |              |              |                       |               |                  |
|                                                                                             |          |               |              |                    |             |                  |              |              |                       |               |                  |
|                                                                                             |          |               |              |                    |             |                  |              |              |                       |               |                  |
|                                                                                             |          |               |              |                    |             |                  |              |              |                       |               |                  |
|                                                                                             |          |               |              |                    |             |                  |              |              |                       |               |                  |
| 5. Site Condition                                                                           | ons      | <del></del>   |              |                    | •           |                  |              | •            |                       |               |                  |
| Is an unauthorize<br>beyond defined l<br>a photo and imm                                    | limi     | ts of distur  | bance res    | ulting from ea     | arth distui | rbance acti      | vity or ine  | -            |                       |               |                  |
| Have inactive dis                                                                           | stur     | bed areas     | (stockpile   | es, final grade    | e) been st  | abilized per     | r state req  | uirements?   | ,                     |               | Yes              |
| Are slopes 3:1 a                                                                            |          |               |              |                    |             |                  | •            |              |                       |               | Yes              |
| Has a new slip/s                                                                            | slide    | e been obs    | erved? (I    | f yes, comple      | te Slide F  | Report Forn      | n)           |              |                       |               | No               |

| AFE                                                                                                         | 124300139                                                                                                                                                                                                                                                                                                                                                                                                                                              | Date/Ti                                                                                                                                                               | <b>ne</b> 3/15/2021 8:07 AM                                                                              | Report # 210          | )78              |
|-------------------------------------------------------------------------------------------------------------|--------------------------------------------------------------------------------------------------------------------------------------------------------------------------------------------------------------------------------------------------------------------------------------------------------------------------------------------------------------------------------------------------------------------------------------------------------|-----------------------------------------------------------------------------------------------------------------------------------------------------------------------|----------------------------------------------------------------------------------------------------------|-----------------------|------------------|
|                                                                                                             | SM BMPs (List BMPs and note if                                                                                                                                                                                                                                                                                                                                                                                                                         | installed and ma                                                                                                                                                      | intained as per the plan. If cor                                                                         | rective action is ne  | eded, a          |
| pic                                                                                                         | ture is required.)                                                                                                                                                                                                                                                                                                                                                                                                                                     |                                                                                                                                                                       |                                                                                                          |                       |                  |
|                                                                                                             | PCSM BMPs                                                                                                                                                                                                                                                                                                                                                                                                                                              | Compliance<br>Level                                                                                                                                                   | Corrective Action                                                                                        | Corrective Time Frame | Date<br>Repaired |
|                                                                                                             |                                                                                                                                                                                                                                                                                                                                                                                                                                                        |                                                                                                                                                                       |                                                                                                          |                       |                  |
|                                                                                                             |                                                                                                                                                                                                                                                                                                                                                                                                                                                        |                                                                                                                                                                       |                                                                                                          |                       |                  |
|                                                                                                             |                                                                                                                                                                                                                                                                                                                                                                                                                                                        |                                                                                                                                                                       |                                                                                                          |                       |                  |
|                                                                                                             |                                                                                                                                                                                                                                                                                                                                                                                                                                                        |                                                                                                                                                                       |                                                                                                          |                       |                  |
|                                                                                                             |                                                                                                                                                                                                                                                                                                                                                                                                                                                        |                                                                                                                                                                       |                                                                                                          |                       |                  |
|                                                                                                             |                                                                                                                                                                                                                                                                                                                                                                                                                                                        |                                                                                                                                                                       |                                                                                                          |                       |                  |
|                                                                                                             |                                                                                                                                                                                                                                                                                                                                                                                                                                                        |                                                                                                                                                                       |                                                                                                          |                       |                  |
|                                                                                                             |                                                                                                                                                                                                                                                                                                                                                                                                                                                        |                                                                                                                                                                       |                                                                                                          |                       |                  |
| <b>7</b> . lde                                                                                              | ntify all remedial measures that h                                                                                                                                                                                                                                                                                                                                                                                                                     | ave been taken s                                                                                                                                                      | since the previous inspection wa                                                                         | as conducted.         |                  |
|                                                                                                             | ,                                                                                                                                                                                                                                                                                                                                                                                                                                                      |                                                                                                                                                                       | <u> </u>                                                                                                 |                       |                  |
|                                                                                                             |                                                                                                                                                                                                                                                                                                                                                                                                                                                        |                                                                                                                                                                       |                                                                                                          |                       |                  |
|                                                                                                             |                                                                                                                                                                                                                                                                                                                                                                                                                                                        |                                                                                                                                                                       |                                                                                                          |                       |                  |
|                                                                                                             |                                                                                                                                                                                                                                                                                                                                                                                                                                                        |                                                                                                                                                                       |                                                                                                          |                       |                  |
|                                                                                                             |                                                                                                                                                                                                                                                                                                                                                                                                                                                        |                                                                                                                                                                       |                                                                                                          |                       |                  |
|                                                                                                             |                                                                                                                                                                                                                                                                                                                                                                                                                                                        |                                                                                                                                                                       |                                                                                                          |                       |                  |
| Comn                                                                                                        | nents (Reference above questions                                                                                                                                                                                                                                                                                                                                                                                                                       | s as appropriate.                                                                                                                                                     | )                                                                                                        |                       |                  |
| -Attendaria - Attendaria - Receiv-Perfor - Inspector - Cloudry - Spoke - Perimal-Inspector - Obser - Multip | ble for work led inspection meeting yed instruction from Lead EI for daily med SWPPP inspection on portion o stion covered area between station# y with dry ground conditions during ir on phone with environmental forema eter controls and ECDs were inspect stion observed condition of water bars stion observed condition of RCEs, cu ved condition of hydroseeding in cov le items added to the environmental ues observed outside of those comm | f MVP Spread I se<br>14171+36–14311+<br>aspection<br>an checking for en-<br>ed; multiple issues<br>s, sumps, and end<br>lverts, and access<br>ered area<br>punch list | 57 (Angle Plantation Rd to Farm V<br>vironmental issues<br>identified<br>treatments along ROW; no issues |                       |                  |
|                                                                                                             |                                                                                                                                                                                                                                                                                                                                                                                                                                                        |                                                                                                                                                                       |                                                                                                          |                       |                  |
|                                                                                                             |                                                                                                                                                                                                                                                                                                                                                                                                                                                        |                                                                                                                                                                       |                                                                                                          |                       |                  |