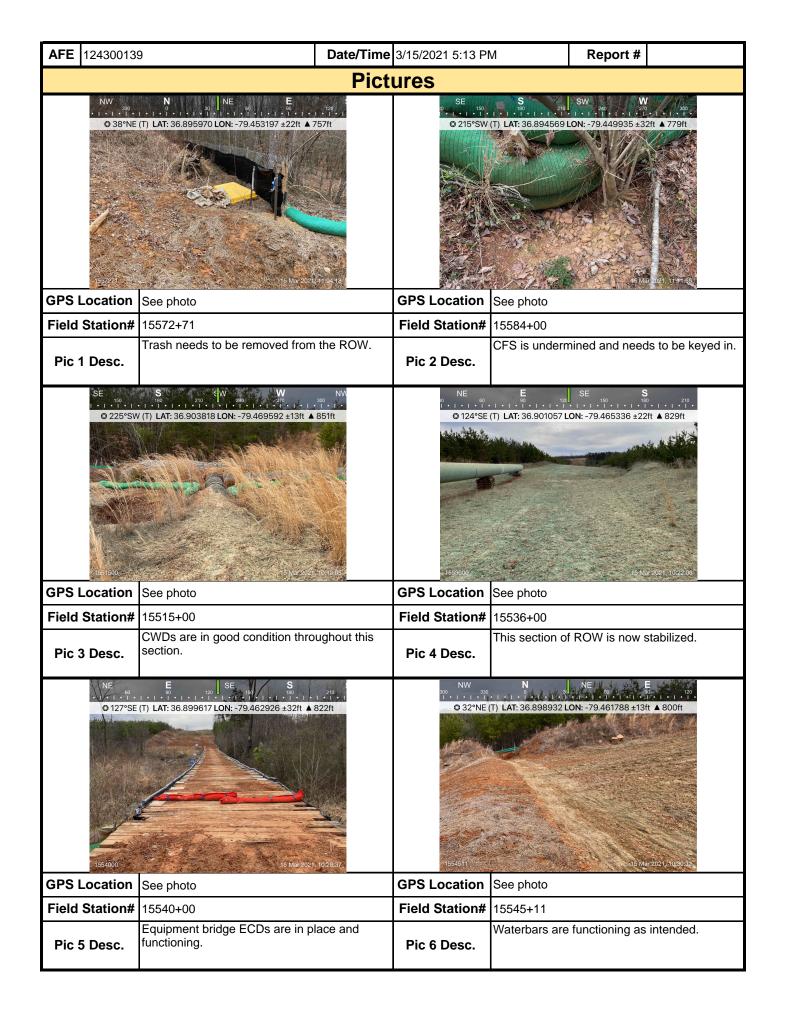

| is a condition of National Polluta                     | nt Discharge Elin    | nination System and Erosion a     | nd Sadimont norm         | ite that a       |  |  |  |  |

weekly basis and after each stormwater event. Please list in the space provided comments to note if repairs or replacement are needed or have been made for BMPs as a result of the inspection. Failure to conduct the required inspection may result in permit suspension or the imposition of civil penalties. If supplemental monitoring is required as part of a permit condition this form may be used to meet those monitoring requirements.

maintenance program be conducted to provide for the operation and maintenance of all BMPs to be inspected on a

MVP-34 REV 3 Page 2 of 5



MVP-34 REV 3 Page 3 of 5

| AFE   | 124300139                                  | 9                                                        | Date/Time | 3/15/2021 5:13 PM