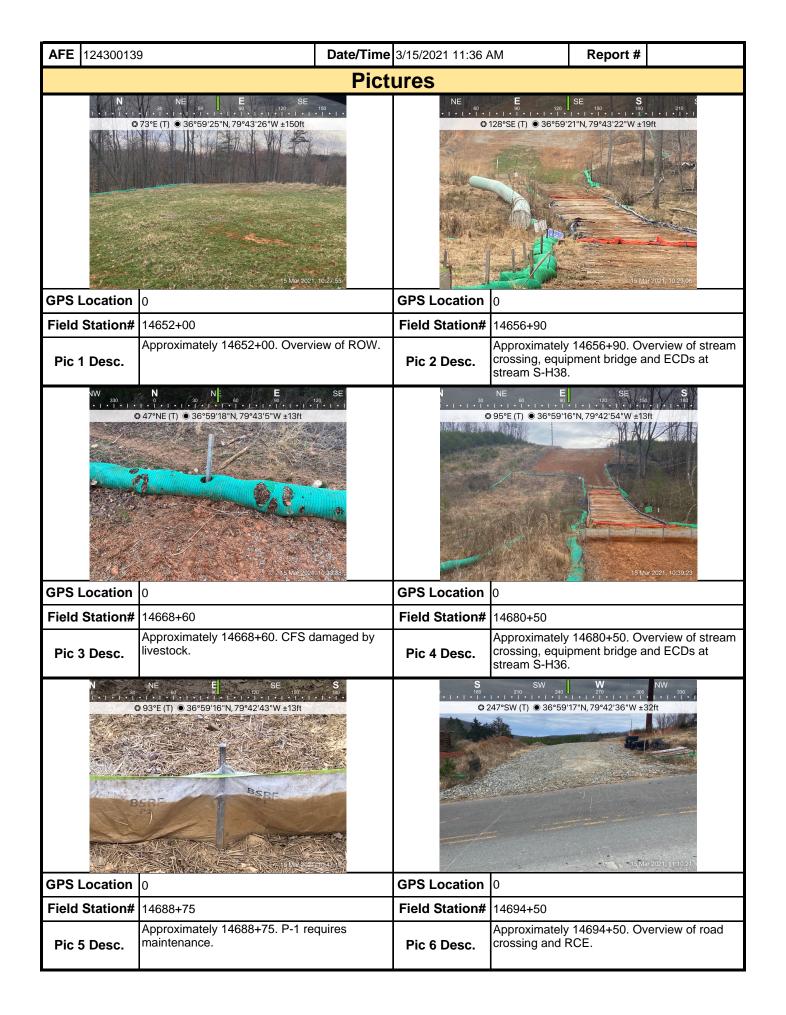

| Mour Mour                                             | nta<br>V | ain<br>alley |              | Visı                               | ual S          | ite Ir        | าร   | specti          | on Re      | epc               | ort              |       |                 |
|-------------------------------------------------------|----------|--------------|--------------|------------------------------------|----------------|---------------|------|-----------------|------------|-------------------|------------------|-------|-----------------|
| Project Nar                                           | ne       | H-600 Pipe   | line Spread  |                                    | Al             | <b>E</b> 1243 | 800  | 139             | Spr        | ead               | H-600 Pip        | eline | Spread I        |
| Contract                                              | or       | Precision    |              |                                    |                |               |      |                 | Repo       | rt #              | 21084            |       |                 |
| Inspect                                               | or       | Charles He   | ad           |                                    |                |               |      |                 | Date/T     | ime               | 3/15/2021        | 11:3  | 36 AM           |
| Permit #                                              | ТВІ      | )            |              | Inspection                         | Туре           | VA SWP        | P    |                 | Station    | Beg               | in 14649         | +67   |                 |
| State                                                 | VA       |              |              | Inspection                         | Area           | Full          |      |                 | Statio     | on Er             | <b>nd</b> 14694  | +77   |                 |
| County                                                | Fra      | nklin        |              | Gı                                 | round          | Dry           |      |                 | Т          | emp               | erature (        | °F)   | 46.00           |
| Municipality                                          | N/A      | 1            |              | We                                 | Weather Cloudy |               |      | Rain Gauge (in) |            |                   |                  | 0.00  |                 |
|                                                       |          |              |              |                                    |                |               |      | Rain Ac         | cumula     | tion <sup>-</sup> | Time (day        | /s)   | 1.00            |
| 1. Are the appro                                      | ove      | d (stamped   | d) E&S Plar  | and PCSM P                         | an pre         | sent on s     | site | 9?              |            |                   |                  |       | Yes             |
| 2. Are there act (If yes, notify                      |          |              | •            | of the limits of o                 |                |               |      |                 |            | ings?             | •                |       | No              |
| 3. Is Constructi followed? (If                        |          |              |              | he constructior<br>ental Permittin |                |               |      | •               |            | •                 |                  | g     | Yes             |
| 4. E&S BMPs ( is required.)                           | (List    | : BMPs and   | note if inst | talled and mair                    | ntained        | as per t      | he   | plan. If o      | corrective | e acti            | on is need       | ded,  | a picture       |
| Εŧ                                                    | &S I     | BMPs         |              | Compliance<br>Level                |                | Correc        | tiv  | e Action        |            |                   | rective<br>Frame | R     | Date<br>epaired |
| 3rd Party Damag                                       | es       |              | С            | communication                      | Repair         | livestock     | da   | amage to C      | CFS        |                   |                  |       |                 |
| Compost Filter So                                     | ock      |              | С            | communication                      | Repair         | livestock     | da   | amage           |            |                   |                  |       |                 |
| Equipment Bridge                                      | е        |              | А            | cceptable                          |                |               |      |                 |            |                   |                  |       |                 |
| Sensitive Resour                                      | ce B     | uffer        | А            | cceptable                          |                |               |      |                 |            |                   |                  |       |                 |
| Sensitive Resour                                      | ce S     | ignage       | А            | cceptable                          |                |               |      |                 |            |                   |                  |       |                 |
| Rock Constructio                                      | n Er     | ntrance      | А            | cceptable                          |                |               |      |                 |            |                   |                  |       |                 |
| Silt Fence (Filter                                    | Fabi     | ric Fence)   | С            | communication                      | Repair         | replace F     | P-1  |                 |            |                   |                  |       |                 |
| Silt Fence (Reinfo                                    | orce     | Filter Fence | e) A         | cceptable                          |                |               |      |                 |            |                   |                  |       |                 |
| 5. Site Conditi                                       | ons      | ;            |              |                                    |                |               |      |                 |            |                   |                  |       |                 |
| Is an unauthoriz<br>beyond defined<br>a photo and imn | limi     | ts of distur | bance resu   | lting from earth                   | n disturl      | oance a       | ctiv | ity or ine      | -          |                   |                  |       | No              |
| Have inactive di                                      | stur     | bed areas    | (stockpiles  | , final grade) b                   | een sta        | bilized p     | er   | state req       | uirement   | ts?               |                  |       | Yes             |
| Are slopes 3:1 a                                      | and      | greater sta  | bilized with | appropriate Bl                     | MPs as         | per E&        | S p  | olans?          |            |                   |                  |       | Yes             |
| Has a new slip/s                                      | slide    | been obse    | erved? (If y | es, complete s                     | Slide R        | eport Fo      | rm   | 1)              |            |                   |                  |       | No              |