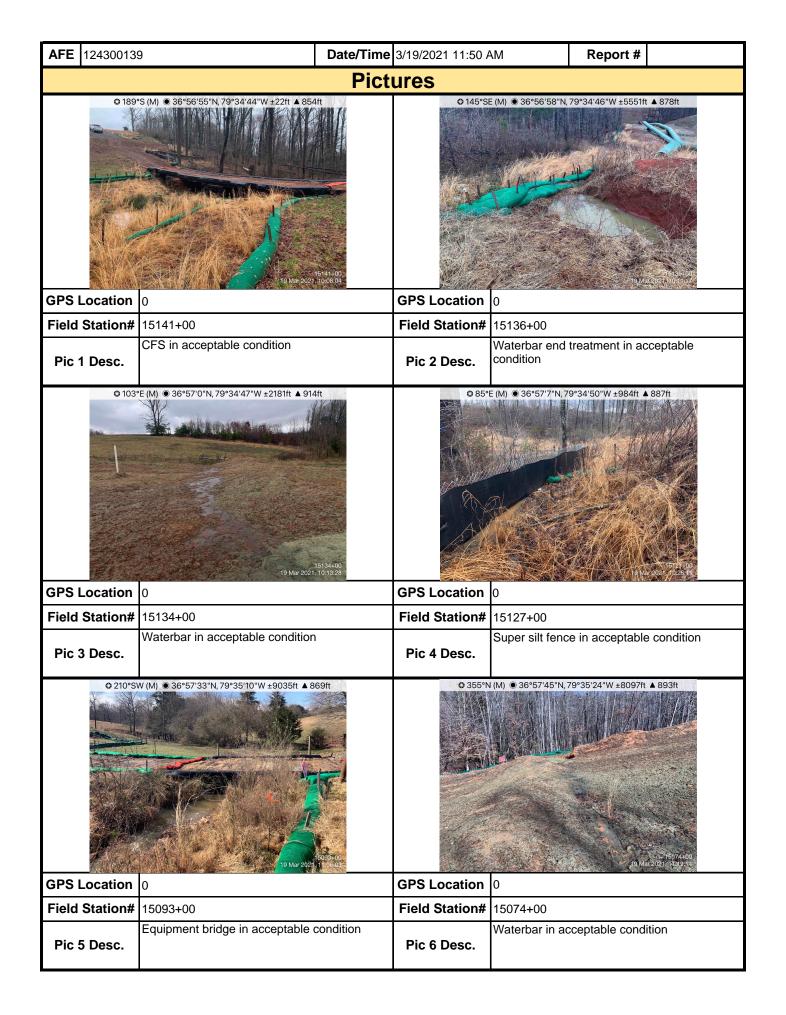

as part of a permit condition this form may be used to meet those monitoring requirements.

|                                                                                          |                                                          | 15/2021 8:07 AN | M Report #                                                                                                                    |
|------------------------------------------------------------------------------------------|----------------------------------------------------------|-----------------|-------------------------------------------------------------------------------------------------------------------------------|
|                                                                                          | Pictur                                                   | res             |                                                                                                                               |
|                                                                                          |                                                          |                 |                                                                                                                               |
| 37 3'17" N 79 50'1" W 304"NW COURSE 3: 200-298 Knoll Ridge Dr, Rocky Mount, VA 24151, Un |                                                          |                 | 246" W 57"NE COURSE -1" GPS 03.15.2021 12:51:16 ky Mount, VA 24151, United States Accur +/-51.5 Ft ALT 880 Ft                 |
| Field Station# 14221+17                                                                  |                                                          | ield Station#   |                                                                                                                               |
|                                                                                          | ated RCE after work in area                              |                 | Contractor updated RCE after work in area was completed                                                                       |
| 37.3'10" N 79'49'38" W 172"S COURSE 10 Rocky Mount, VA 24151, United States              | Accur +/-47.5 Ft ALT 859 Ft                              |                 | 2.23 N. Yanger W. 1119 COUNCE 2 (SIGNS)  Recity Mount, W. 2419 C. Milled States  0.15.2021 12:32:46 Accord-6:20 Ft ALT 079 Ft |
| GPS Location 3                                                                           | G                                                        | PS Location     | 4                                                                                                                             |
| Field Station# 14245+22                                                                  | F                                                        | ield Station#   | 14238+00                                                                                                                      |
| Pic 3 Desc. Contractor repilist item.                                                    | aced perimeter CFS per punch                             |                 | Routine maintenance. Safety fence down along perimeter of ROW.                                                                |
| 37'3'10" N 79 49'34" W 269"W COURSE 17 445 Longwood Rd, Rocky Mount, VA 24151, Unite     |                                                          |                 | 44" W 104"E COURSE 189" GPS  03.15.2021 11:12:52  add Hill, VA 24092, United States  Accur +/-88.4 Ft ALT 1028 Ft             |
| GPS Location 5                                                                           | G                                                        | PS Location     | 6                                                                                                                             |
| Field Station# 14248+50                                                                  | F                                                        | ield Station#   | 14297+00                                                                                                                      |
|                                                                                          | enance. SSF incorrectly ace areas of primary fabric with |                 | Routine maintenance. Replace damaged perimeter CFS.                                                                           |