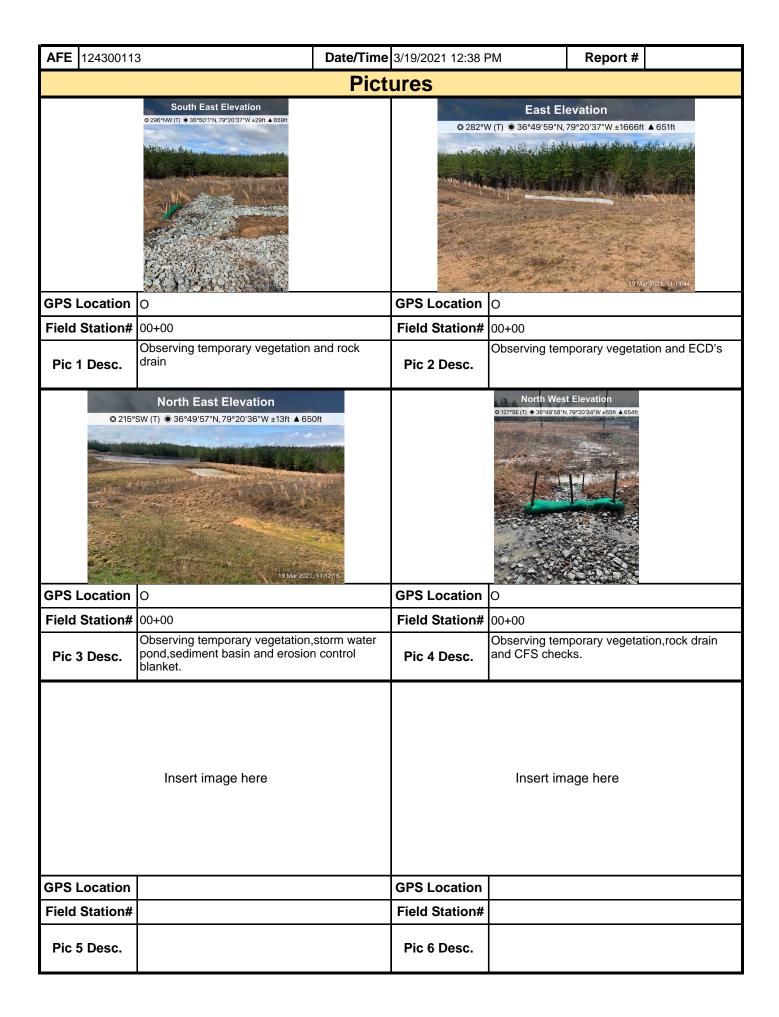

as part of a permit condition this form may be used to meet those monitoring requirements.

|                                                                                          |                                                          | 15/2021 8:07 AN | M Report #                                                                                                                    |
|------------------------------------------------------------------------------------------|----------------------------------------------------------|-----------------|-------------------------------------------------------------------------------------------------------------------------------|
|                                                                                          | Pictur                                                   | res             |                                                                                                                               |
|                                                                                          |                                                          |                 |                                                                                                                               |
| 37 3'17" N 79 50'1" W 304"NW COURSE 3: 200-298 Knoll Ridge Dr, Rocky Mount, VA 24151, Un |                                                          |                 | 246" W 57"NE COURSE -1" GPS 03.15.2021 12:51:16 ky Mount, VA 24151, United States Accur +/-51.5 Ft ALT 880 Ft                 |
| Field Station# 14221+17                                                                  |                                                          | ield Station#   |                                                                                                                               |
|                                                                                          | ated RCE after work in area                              |                 | Contractor updated RCE after work in area was completed                                                                       |
| 37.3'10" N 79'49'38" W 172"S COURSE 10 Rocky Mount, VA 24151, United States              | Accur +/-47.5 Ft ALT 859 Ft                              |                 | 2.23 N. Yanger W. 1119 COUNCE 2 (SIGNS)  Recity Mount, W. 2419 C. Milled States  0.15.2021 12:32:46 Accord-6:20 Ft ALT 079 Ft |
| GPS Location 3                                                                           | G                                                        | PS Location     | 4                                                                                                                             |
| Field Station# 14245+22                                                                  | F                                                        | ield Station#   | 14238+00                                                                                                                      |
| Pic 3 Desc. Contractor repilist item.                                                    | aced perimeter CFS per punch                             |                 | Routine maintenance. Safety fence down along perimeter of ROW.                                                                |
| 37'3'10" N 79 49'34" W 269"W COURSE 17 445 Longwood Rd, Rocky Mount, VA 24151, Unite     |                                                          |                 | 44" W 104"E COURSE 189" GPS  03.15.2021 11:12:52  add Hill, VA 24092, United States  Accur +/-88.4 Ft ALT 1028 Ft             |
| GPS Location 5                                                                           | G                                                        | PS Location     | 6                                                                                                                             |
| Field Station# 14248+50                                                                  | F                                                        | ield Station#   | 14297+00                                                                                                                      |
|                                                                                          | enance. SSF incorrectly ace areas of primary fabric with |                 | Routine maintenance. Replace damaged perimeter CFS.                                                                           |