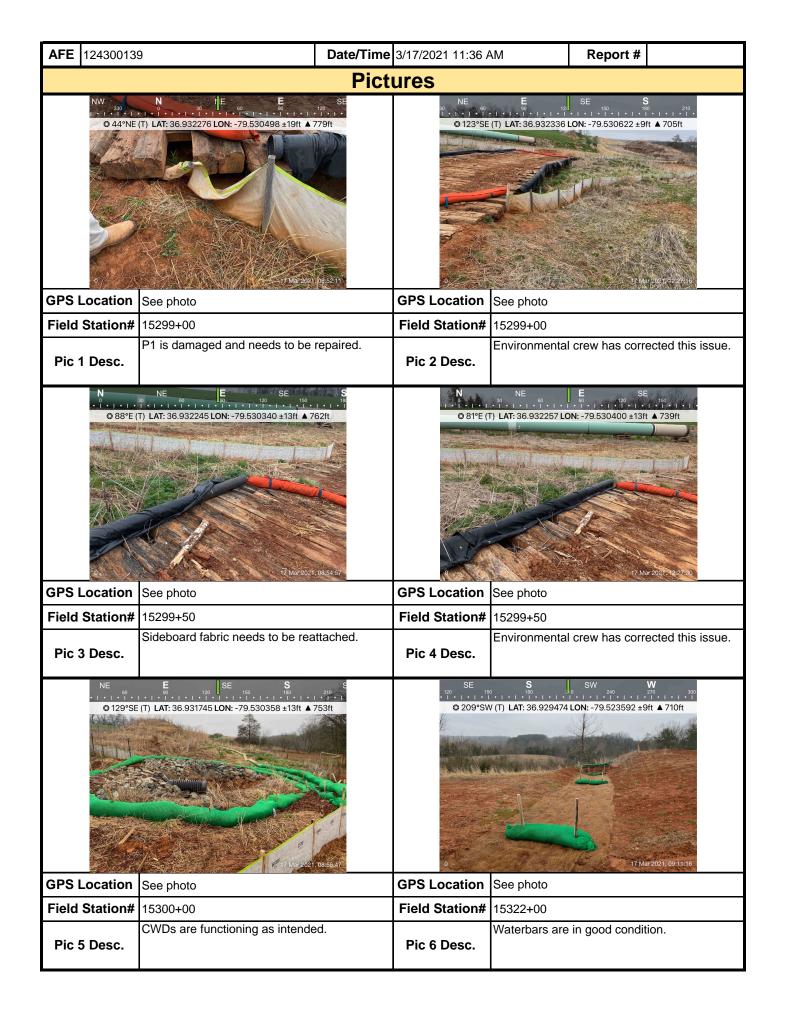

as part of a permit condition this form may be used to meet those monitoring requirements.

|                                                                                          |                                                          | 15/2021 8:07 AN | M Report #                                                                                                                    |
|------------------------------------------------------------------------------------------|----------------------------------------------------------|-----------------|-------------------------------------------------------------------------------------------------------------------------------|
|                                                                                          | Pictur                                                   | res             |                                                                                                                               |
|                                                                                          |                                                          |                 |                                                                                                                               |
| 37 3'17" N 79 50'1" W 304"NW COURSE 3: 200-298 Knoll Ridge Dr, Rocky Mount, VA 24151, Un |                                                          |                 | 246" W 57"NE COURSE -1" GPS 03.15.2021 12:51:16 ky Mount, VA 24151, United States Accur +/-51.5 Ft ALT 880 Ft                 |
| Field Station# 14221+17                                                                  |                                                          | ield Station#   |                                                                                                                               |
|                                                                                          | ated RCE after work in area                              |                 | Contractor updated RCE after work in area was completed                                                                       |
| 37.3'10" N 79'49'38" W 172"S COURSE 10 Rocky Mount, VA 24151, United States              | Accur +/-47.5 Ft ALT 859 Ft                              |                 | 2.23 N. Yanger W. 1119 COUNCE 2 (SIGNS)  Recity Mount, W. 2419 C. Milled States  0.15.2021 12:32:46 Accord-6:20 Ft ALT 079 Ft |
| GPS Location 3                                                                           | G                                                        | PS Location     | 4                                                                                                                             |
| Field Station# 14245+22                                                                  | F                                                        | ield Station#   | 14238+00                                                                                                                      |
| Pic 3 Desc. Contractor repilist item.                                                    | aced perimeter CFS per punch                             |                 | Routine maintenance. Safety fence down along perimeter of ROW.                                                                |
| 37'3'10" N 79 49'34" W 269"W COURSE 17 445 Longwood Rd, Rocky Mount, VA 24151, Unite     |                                                          |                 | 44" W 104"E COURSE 189" GPS  03.15.2021 11:12:52  add Hill, VA 24092, United States  Accur +/-88.4 Ft ALT 1028 Ft             |
| GPS Location 5                                                                           | G                                                        | PS Location     | 6                                                                                                                             |
| Field Station# 14248+50                                                                  | F                                                        | ield Station#   | 14297+00                                                                                                                      |
|                                                                                          | enance. SSF incorrectly ace areas of primary fabric with |                 | Routine maintenance. Replace damaged perimeter CFS.                                                                           |