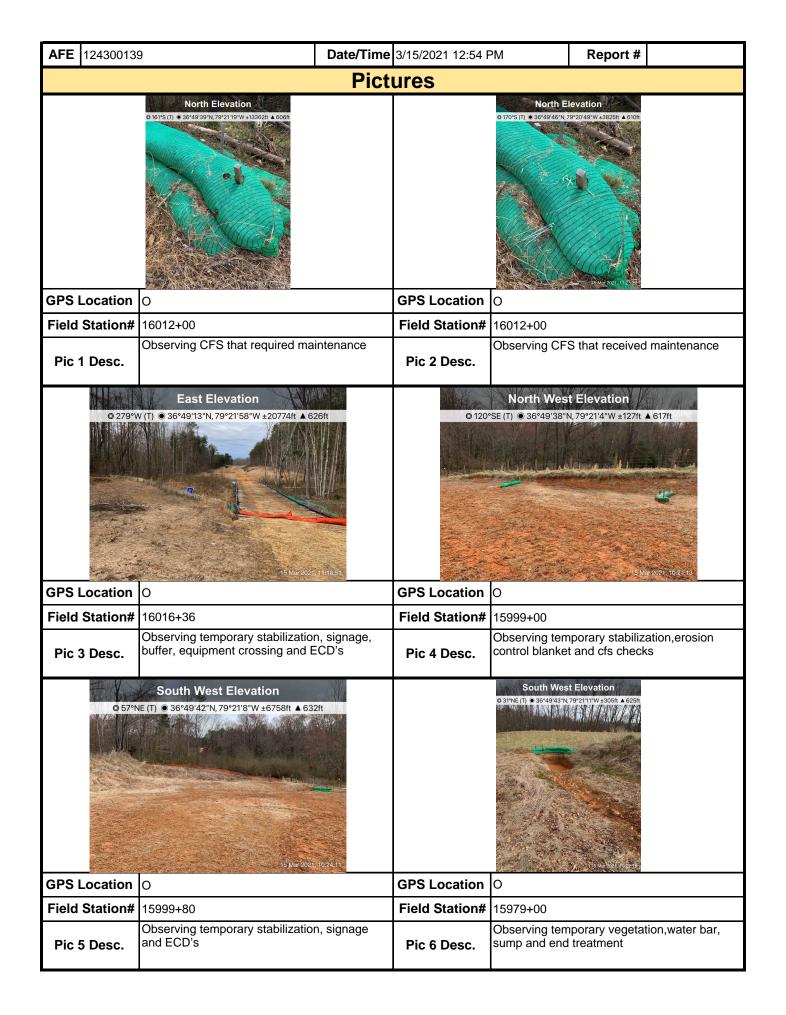

|  |  |  |
| <b>Note:</b> It is a condition of National Polluta maintenance program be conducted to     |                                          |                                     |                          |                  |  |  |  |
| weekly basis and after each stormwater                                                     |                                          |                                     |                          |                  |  |  |  |

replacement are needed or have been made for BMPs as a result of the inspection. Failure to conduct the required inspection may result in permit suspension or the imposition of civil penalties. If supplemental monitoring is required

as part of a permit condition this form may be used to meet those monitoring requirements.





| <b>AFE</b> 124300139 |                   | Date/Time | 3/15/2021 12:54 P   | M         | Report # |  |  |  |  |
|----------------------|-------------------|-----------|---------------------|-----------|----------|--|--|--|--|
|                      |                   | Pict      | ures                |           |          |  |  |  |  |
|                      | Insert image here |           | Insert image here   |           |          |  |  |  |  |
| GPS Location         |                   |           | <b>GPS Location</b> |           |          |  |  |  |  |
| Field Station#       |                   |           | Field Station#      |           |          |  |  |  |  |
| Pic 13 Desc.         |                   |           | Pic 14 Desc.        |           |          |  |  |  |