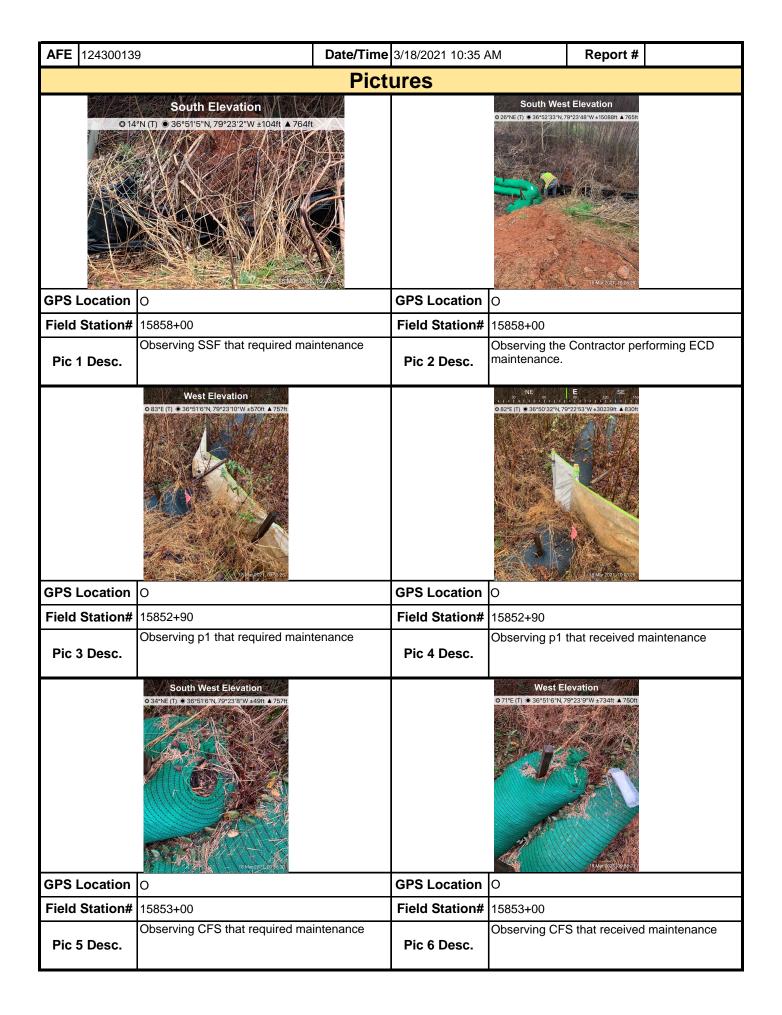

a condition of National Pollutant Discharge Elimination System and Erosion and Sediment permits that a maintenance program be conducted to provide for the operation and maintenance of all BMPs to be inspected on a |                                      |           |                                    |                          |                  |  |  |  |  |

weekly basis and after each stormwater event. Please list in the space provided comments to note if repairs or replacement are needed or have been made for BMPs as a result of the inspection. Failure to conduct the required inspection may result in permit suspension or the imposition of civil penalties. If supplemental monitoring is required

as part of a permit condition this form may be used to meet those monitoring requirements.







| Mour Mour                                             | nta<br>V | in<br>alley  |              | Vis                                 | ual S     | Site I                         | ns   | specti     | ion R      | ерс    | ort              |       |                 |
|-------------------------------------------------------|----------|--------------|--------------|-------------------------------------|-----------|--------------------------------|------|------------|------------|--------|------------------|-------|-----------------|
| Project Nar                                           | ne       | 1-600 Pipe   | eline Spread | 11                                  | Α         | FE 124                         | 300  | 139        | Spr        | read   | H-600 Pip        | eline | e Spr