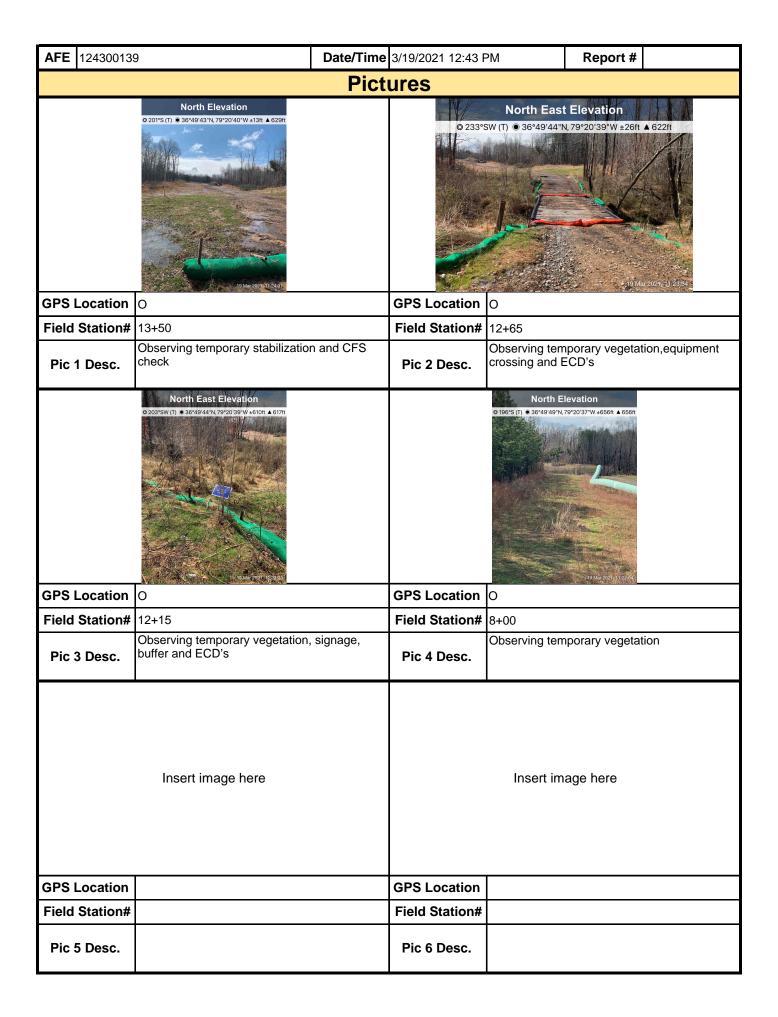

as part of a permit condition this form may be used to meet those monitoring requirements.

|                                                                                          |                                                          | 15/2021 8:07 AN | M Report #                                                                                                                    |
|------------------------------------------------------------------------------------------|----------------------------------------------------------|-----------------|-------------------------------------------------------------------------------------------------------------------------------|
|                                                                                          | Pictur                                                   | res             |                                                                                                                               |
|                                                                                          |                                                          |                 |                                                                                                                               |
| 37 3'17" N 79 50'1" W 304"NW COURSE 3: 200-298 Knoll Ridge Dr, Rocky Mount, VA 24151, Un |                                                          |                 | 246" W 57"NE COURSE -1" GPS 03.15.2021 12:51:16 ky Mount, VA 24151, United States Accur +/-51.5 Ft ALT 880 Ft                 |
| Field Station# 14221+17                                                                  |                                                          | ield Station#   |                                                                                                                               |
|                                                                                          | ated RCE after work in area                              |                 | Contractor updated RCE after work in area was completed                                                                       |
| 37.3'10" N 79'49'38" W 172"S COURSE 10 Rocky Mount, VA 24151, United States              | Accur +/-47.5 Ft ALT 859 Ft                              |                 | 2.23 N. Yanger W. 1119 COUNCE 2 (SIGNS)  Recity Mount, W. 2419 C. Milled States  0.15.2021 12:32:46 Accord-6:20 Ft ALT 079 Ft |
| GPS Location 3                                                                           | G                                                        | PS Location     | 4                                                                                                                             |
| Field Station# 14245+22                                                                  | F                                                        | ield Station#   | 14238+00                                                                                                                      |
| Pic 3 Desc. Contractor repilist item.                                                    | aced perimeter CFS per punch                             |                 | Routine maintenance. Safety fence down along perimeter of ROW.                                                                |
| 37'3'10" N 79 49'34" W 269"W COURSE 17 445 Longwood Rd, Rocky Mount, VA 24151, Unite     |                                                          |                 | 44" W 104"E COURSE 189" GPS  03.15.2021 11:12:52  add Hill, VA 24092, United States  Accur +/-88.4 Ft ALT 1028 Ft             |
| GPS Location 5                                                                           | G                                                        | PS Location     | 6                                                                                                                             |
| Field Station# 14248+50                                                                  | F                                                        | ield Station#   | 14297+00                                                                                                                      |
|                                                                                          | enance. SSF incorrectly ace areas of primary fabric with |                 | Routine maintenance. Replace damaged perimeter CFS.                                                                           |