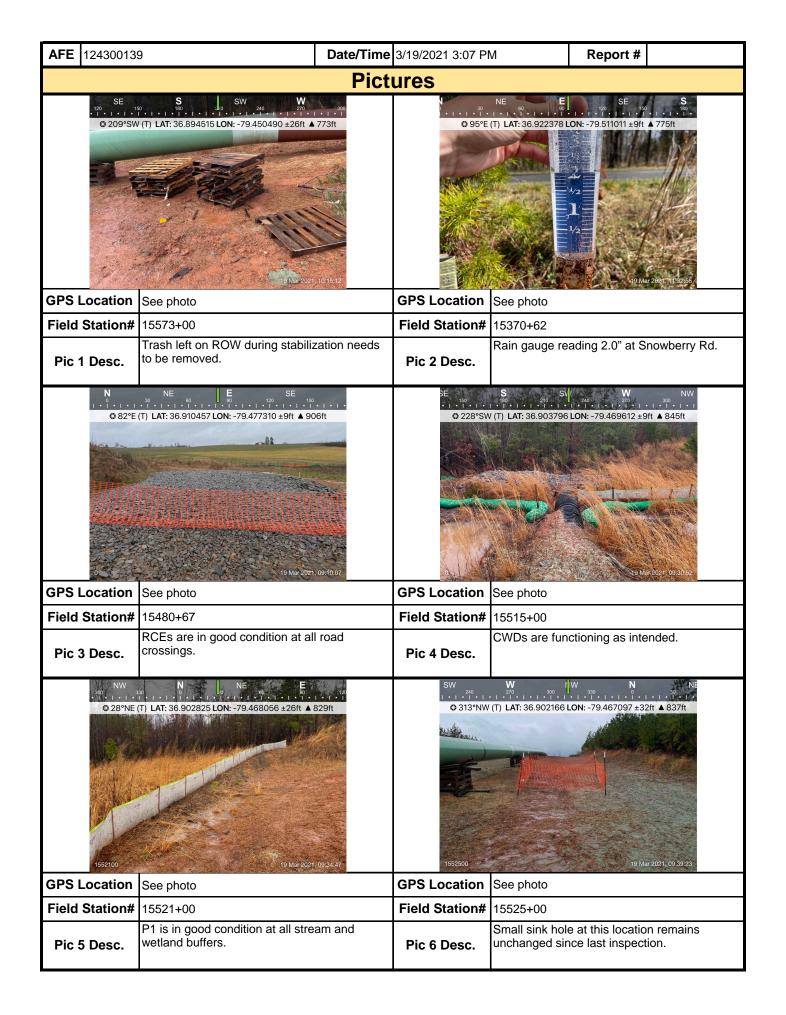

as part of a permit condition this form may be used to meet those monitoring requirements.

|                                                                                          |                                                          | 15/2021 8:07 AN | M Report #                                                                                                                    |
|------------------------------------------------------------------------------------------|----------------------------------------------------------|-----------------|-------------------------------------------------------------------------------------------------------------------------------|
|                                                                                          | Pictur                                                   | res             |                                                                                                                               |
|                                                                                          |                                                          |                 |                                                                                                                               |
| 37 3'17" N 79 50'1" W 304"NW COURSE 3: 200-298 Knoll Ridge Dr, Rocky Mount, VA 24151, Un |                                                          |                 | 246" W 57"NE COURSE -1" GPS 03.15.2021 12:51:16 ky Mount, VA 24151, United States Accur +/-51.5 Ft ALT 880 Ft                 |
| Field Station# 14221+17                                                                  |                                                          | ield Station#   |                                                                                                                               |
|                                                                                          | ated RCE after work in area                              |                 | Contractor updated RCE after work in area was completed                                                                       |
| 37.3'10" N 79'49'38" W 172"S COURSE 10 Rocky Mount, VA 24151, United States              | Accur +/-47.5 Ft ALT 859 Ft                              |                 | 2.23 N. Yanger W. 1119 COUNCE 2 (SIGNS)  Recity Mount, W. 2419 C. Milled States  0.15.2021 12:32:46 Accord-6:20 Ft ALT 079 Ft |
| GPS Location 3                                                                           | G                                                        | PS Location     | 4                                                                                                                             |
| Field Station# 14245+22                                                                  | F                                                        | ield Station#   | 14238+00                                                                                                                      |
| Pic 3 Desc. Contractor repilist item.                                                    | aced perimeter CFS per punch                             |                 | Routine maintenance. Safety fence down along perimeter of ROW.                                                                |
| 37'3'10" N 79 49'34" W 269"W COURSE 17 445 Longwood Rd, Rocky Mount, VA 24151, Unite     |                                                          |                 | 44" W 104"E COURSE 189" GPS  03.15.2021 11:12:52  add Hill, VA 24092, United States  Accur +/-88.4 Ft ALT 1028 Ft             |
| GPS Location 5                                                                           | G                                                        | PS Location     | 6                                                                                                                             |
| Field Station# 14248+50                                                                  | F                                                        | ield Station#   | 14297+00                                                                                                                      |
|                                                                                          | enance. SSF incorrectly ace areas of primary fabric with |                 | Routine maintenance. Replace damaged perimeter CFS.                                                                           |