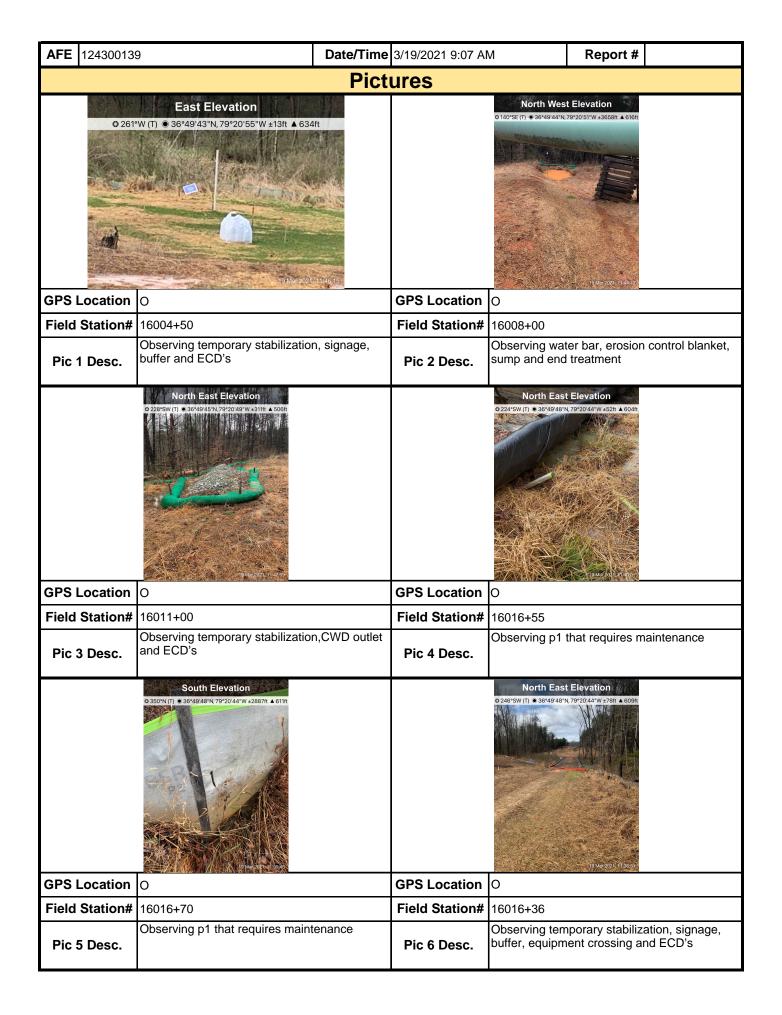

as part of a permit condition this form may be used to meet those monitoring requirements.

|                                                                                          |                                                          | 15/2021 8:07 AN | M Report #                                                                                                                    |
|------------------------------------------------------------------------------------------|----------------------------------------------------------|-----------------|-------------------------------------------------------------------------------------------------------------------------------|
|                                                                                          | Pictur                                                   | res             |                                                                                                                               |
|                                                                                          |                                                          |                 |                                                                                                                               |
| 37 3'17" N 79 50'1" W 304"NW COURSE 3: 200-298 Knoll Ridge Dr, Rocky Mount, VA 24151, Un |                                                          |                 | 246" W 57"NE COURSE -1" GPS 03.15.2021 12:51:16 ky Mount, VA 24151, United States Accur +/-51.5 Ft ALT 880 Ft                 |
| Field Station# 14221+17                                                                  |                                                          | ield Station#   |                                                                                                                               |
|                                                                                          | ated RCE after work in area                              |                 | Contractor updated RCE after work in area was completed                                                                       |
| 37.3'10" N 79'49'38" W 172"S COURSE 10 Rocky Mount, VA 24151, United States              | Accur +/-47.5 Ft ALT 859 Ft                              |                 | 2.23 N. Yanger W. 1119 COUNCE 2 (SIGNS)  Recity Mount, W. 2419 C. Milled States  0.15.2021 12:32:46 Accord-6:20 Ft ALT 079 Ft |
| GPS Location 3                                                                           | G                                                        | PS Location     | 4                                                                                                                             |
| Field Station# 14245+22                                                                  | F                                                        | ield Station#   | 14238+00                                                                                                                      |
| Pic 3 Desc. Contractor repilist item.                                                    | aced perimeter CFS per punch                             |                 | Routine maintenance. Safety fence down along perimeter of ROW.                                                                |
| 37'3'10" N 79 49'34" W 269"W COURSE 17 445 Longwood Rd, Rocky Mount, VA 24151, Unite     |                                                          |                 | 44" W 104"E COURSE 189" GPS  03.15.2021 11:12:52  add Hill, VA 24092, United States  Accur +/-88.4 Ft ALT 1028 Ft             |
| GPS Location 5                                                                           | G                                                        | PS Location     | 6                                                                                                                             |
| Field Station# 14248+50                                                                  | F                                                        | ield Station#   | 14297+00                                                                                                                      |
|                                                                                          | enance. SSF incorrectly ace areas of primary fabric with |                 | Routine maintenance. Replace damaged perimeter CFS.                                                                           |