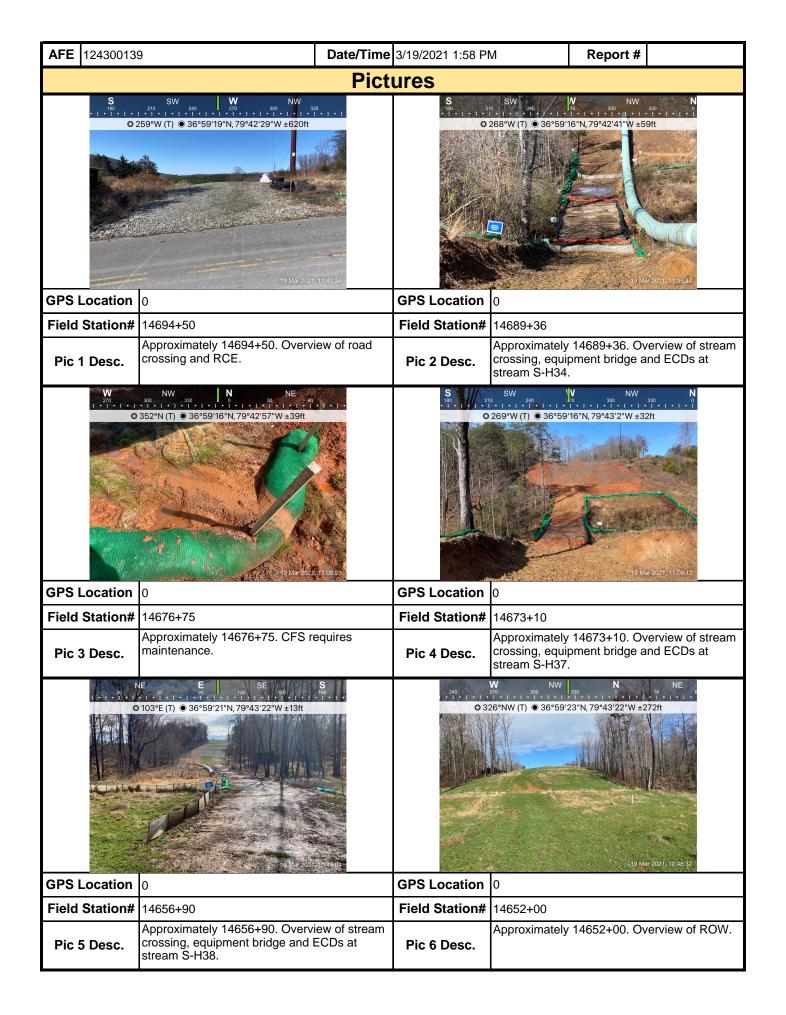

as part of a permit condition this form may be used to meet those monitoring requirements.

|                                                                                          |                                                          | 15/2021 8:07 AN | M Report #                                                                                                                    |
|------------------------------------------------------------------------------------------|----------------------------------------------------------|-----------------|-------------------------------------------------------------------------------------------------------------------------------|
|                                                                                          | Pictur                                                   | res             |                                                                                                                               |
|                                                                                          |                                                          |                 |                                                                                                                               |
| 37 3'17" N 79 50'1" W 304"NW COURSE 3: 200-298 Knoll Ridge Dr, Rocky Mount, VA 24151, Un |                                                          |                 | 246" W 57"NE COURSE -1" GPS 03.15.2021 12:51:16 ky Mount, VA 24151, United States Accur +/-51.5 Ft ALT 880 Ft                 |
| Field Station# 14221+17                                                                  |                                                          | ield Station#   |                                                                                                                               |
|                                                                                          | ated RCE after work in area                              |                 | Contractor updated RCE after work in area was completed                                                                       |
| 37.3'10" N 79'49'38" W 172"S COURSE 10 Rocky Mount, VA 24151, United States              | Accur +/-47.5 Ft ALT 859 Ft                              |                 | 2.23 N. Yanger W. 1119 COUNCE 2 (SIGNS)  Recity Mount, W. 2419 C. Milled States  0.15.2021 12:32:46 Accord-6:20 Ft ALT 079 Ft |
| GPS Location 3                                                                           | G                                                        | PS Location     | 4                                                                                                                             |
| Field Station# 14245+22                                                                  | F                                                        | ield Station#   | 14238+00                                                                                                                      |
| Pic 3 Desc. Contractor repilist item.                                                    | aced perimeter CFS per punch                             |                 | Routine maintenance. Safety fence down along perimeter of ROW.                                                                |
| 37'3'10" N 79 49'34" W 269"W COURSE 17 445 Longwood Rd, Rocky Mount, VA 24151, Unite     |                                                          |                 | 44" W 104"E COURSE 189" GPS  03.15.2021 11:12:52  add Hill, VA 24092, United States  Accur +/-88.4 Ft ALT 1028 Ft             |
| GPS Location 5                                                                           | G                                                        | PS Location     | 6                                                                                                                             |
| Field Station# 14248+50                                                                  | F                                                        | ield Station#   | 14297+00                                                                                                                      |
|                                                                                          | enance. SSF incorrectly ace areas of primary fabric with |                 | Routine maintenance. Replace damaged perimeter CFS.                                                                           |