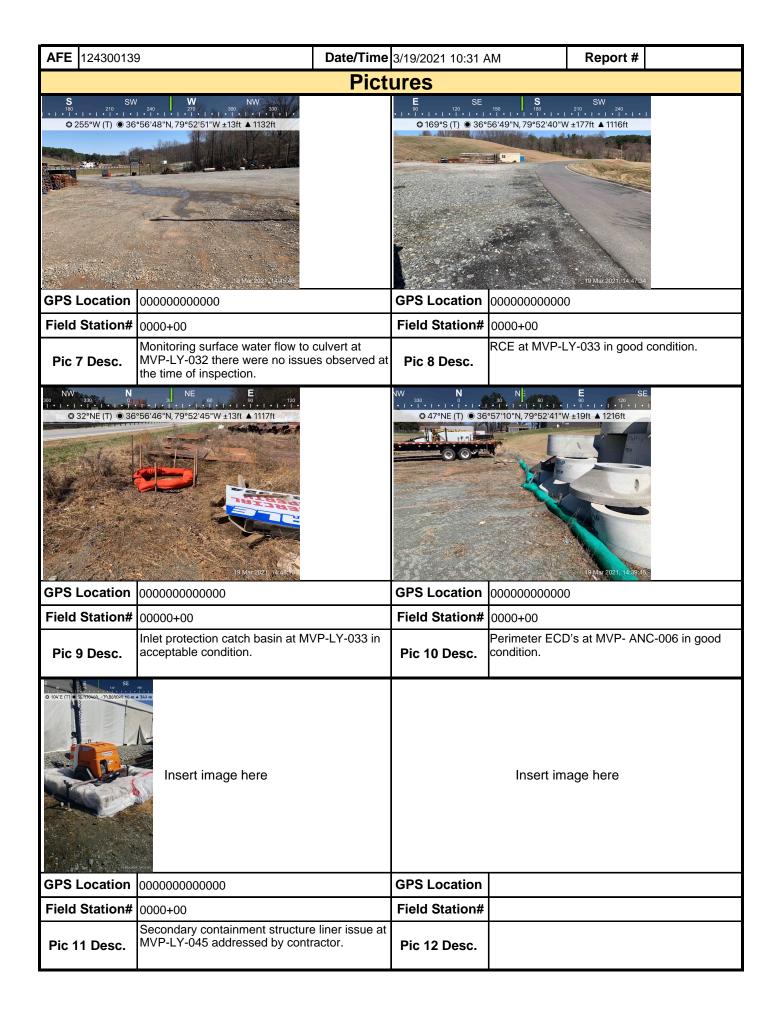

as part of a permit condition this form may be used to meet those monitoring requirements.

|                                                                                          |                                                          | 15/2021 8:07 AN | M Report #                                                                                                                    |
|------------------------------------------------------------------------------------------|----------------------------------------------------------|-----------------|-------------------------------------------------------------------------------------------------------------------------------|
|                                                                                          | Pictur                                                   | res             |                                                                                                                               |
|                                                                                          |                                                          |                 |                                                                                                                               |
| 37 3'17" N 79 50'1" W 304"NW COURSE 3: 200-298 Knoll Ridge Dr, Rocky Mount, VA 24151, Un |                                                          |                 | 246" W 57"NE COURSE -1" GPS 03.15.2021 12:51:16 ky Mount, VA 24151, United States Accur +/-51.5 Ft ALT 880 Ft                 |
| Field Station# 14221+17                                                                  |                                                          | ield Station#   |                                                                                                                               |
|                                                                                          | ated RCE after work in area                              |                 | Contractor updated RCE after work in area was completed                                                                       |
| 37.3'10" N 79'49'38" W 172"S COURSE 10 Rocky Mount, VA 24151, United States              | Accur +/-47.5 Ft ALT 859 Ft                              |                 | 2.23 N. Yanger W. 1119 COUNCE 2 (SIGNS)  Recity Mount, W. 2419 C. Milled States  0.15.2021 12:32:46 Accord-6:20 Ft ALT 079 Ft |
| GPS Location 3                                                                           | G                                                        | PS Location     | 4                                                                                                                             |
| Field Station# 14245+22                                                                  | F                                                        | ield Station#   | 14238+00                                                                                                                      |
| Pic 3 Desc. Contractor repilist item.                                                    | aced perimeter CFS per punch                             |                 | Routine maintenance. Safety fence down along perimeter of ROW.                                                                |
| 37'3'10" N 79 49'34" W 269"W COURSE 17 445 Longwood Rd, Rocky Mount, VA 24151, Unite     |                                                          |                 | 44" W 104"E COURSE 189" GPS  03.15.2021 11:12:52  add Hill, VA 24092, United States  Accur +/-88.4 Ft ALT 1028 Ft             |
| GPS Location 5                                                                           | G                                                        | PS Location     | 6                                                                                                                             |
| Field Station# 14248+50                                                                  | F                                                        | ield Station#   | 14297+00                                                                                                                      |
|                                                                                          | enance. SSF incorrectly ace areas of primary fabric with |                 | Routine maintenance. Replace damaged perimeter CFS.                                                                           |