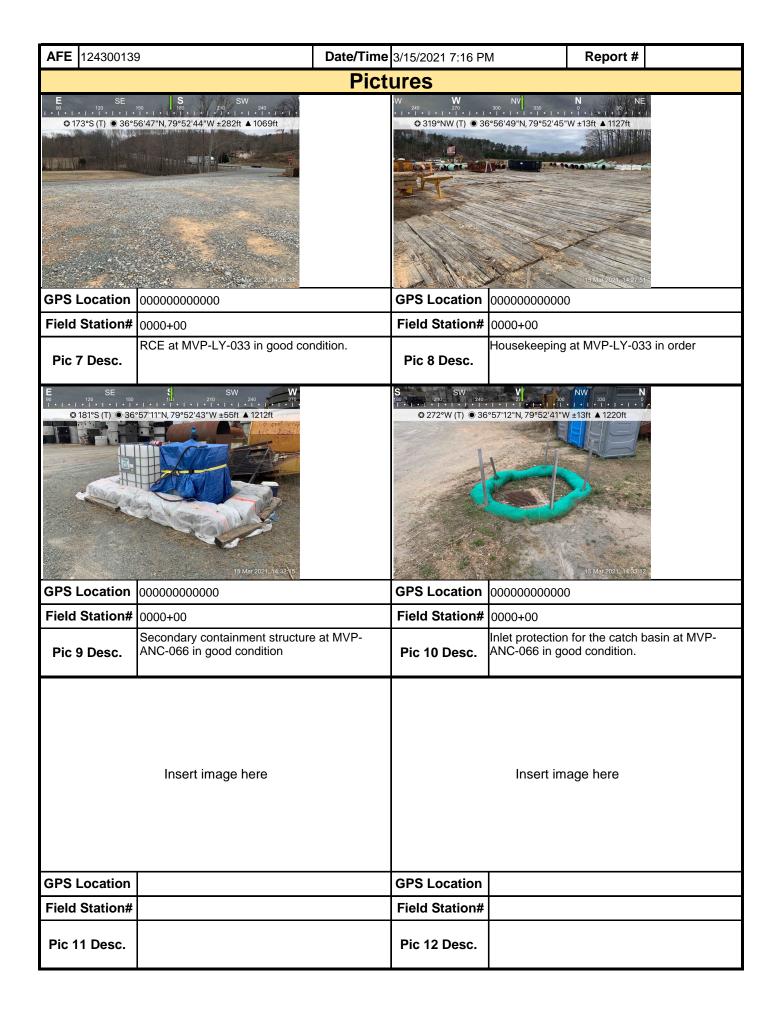

|               | Pic 6 Desc.     | Monitoring surface water flow no issues were observed.                   | v at MVP- LY-032                |

MVP-34 REV 3 Page 3 of 5



MVP-34 REV 3 Page 4 of 5

| <b>AFE</b> 124300139 |                   | Date/Time | e 3/15/2021 7:16 PM Report # |           |          |  |  |  |
|----------------------|-------------------|-----------|------------------------------|-----------|----------|--|--|--|
|                      |                   | Pictu     | ıres                         |           |          |  |  |  |
|                      | Insert image here |           |                              | Insert im | age here |  |  |  |
| GPS Location         |                   | (         | GPS Location                 |           |          |  |  |  |
| Field Station#       |                   |           | Field Station#               |           |          |  |  |  |
| Pic 13 Desc.         |                   |