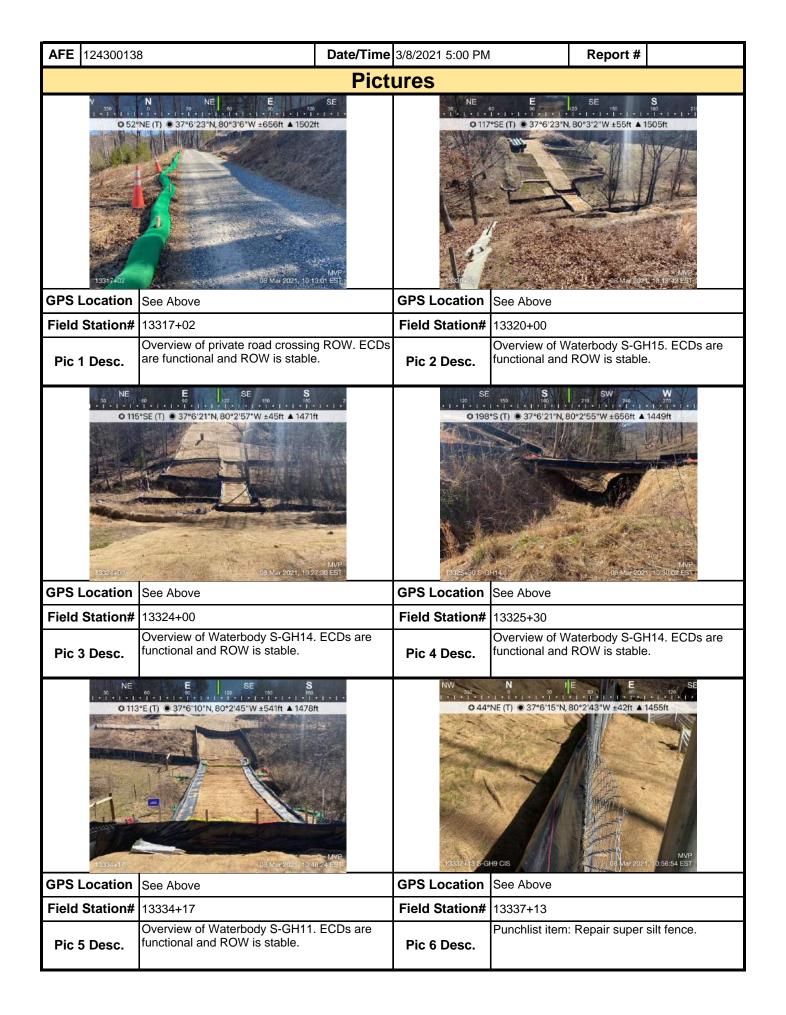

|                                                                                                                 |                                                                          |                          |  |  |  |  |  |

inspection may result in permit suspension or the imposition of civil penalties. If supplemental monitoring is required as part of a permit condition this form may be used to meet those monitoring requirements.

maintenance program be conducted to provide for the operation and maintenance of all BMPs to be inspected on a weekly basis and after each stormwater event. Please list in the space provided comments to note if repairs or replacement are needed or have been made for BMPs as a result of the inspection. Failure to conduct the required



| <b>AFE</b> 124300138       | 8                                                                   | Date/Time                                                          | 3/8/2021 5:00 PM | Report #                                                                       |
|----------------------------|---------------------------------------------------------------------|--------------------------------------------------------------------|------------------|--------------------------------------------------------------------------------|
|                            |                                                                     | Pictu                                                              | ıres             |