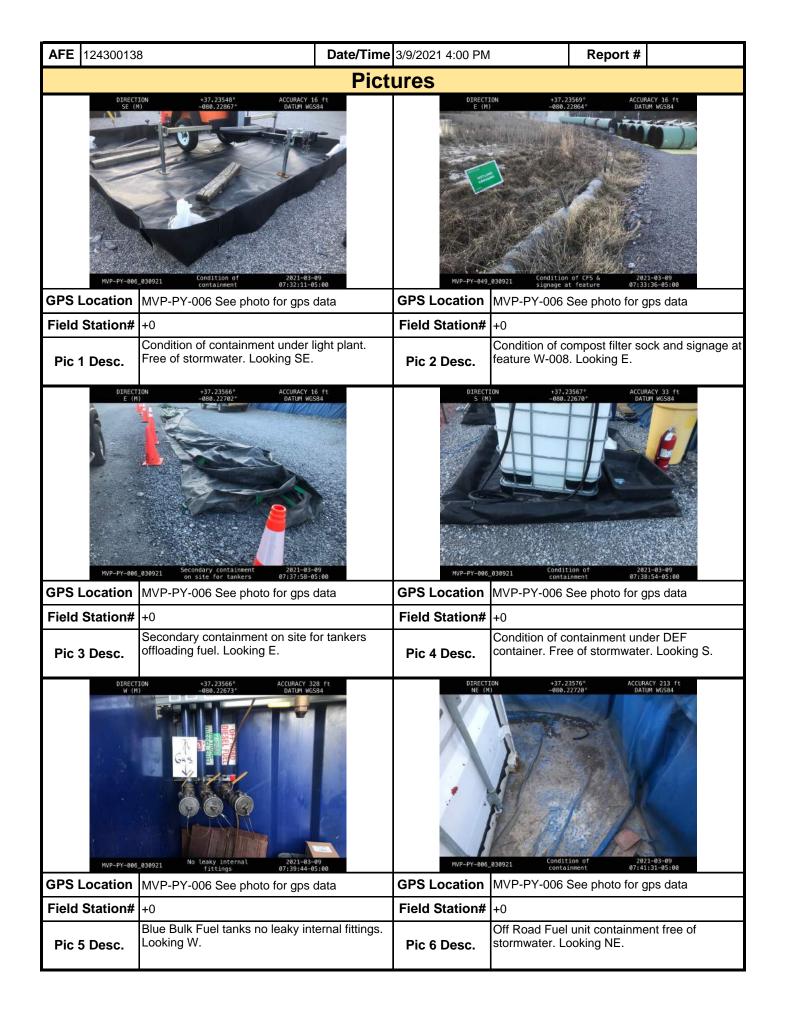

| Mour Mour                                                                                                                                                                                             | Mountain Valley Visual Site Inspection Report |              |              |                     |          |        |           |                               |            |                       |     |                  |             |
|-------------------------------------------------------------------------------------------------------------------------------------------------------------------------------------------------------|-----------------------------------------------|--------------|--------------|---------------------|----------|--------|-----------|-------------------------------|------------|-----------------------|-----|------------------|-------------|
| Project Nan                                                                                                                                                                                           | ne                                            | H-600 Pipe   | eline Spread | ЯН                  | Al       | FE     | 124300    | 138                           | Spr        | ead                   | H-6 | 300 Pipelin      | e Spread H  |
| Contract                                                                                                                                                                                              | or                                            | Precision    |              |                     | •        |        |           |                               | Repo       | ort#                  | 208 | 359              |             |
| Inspect                                                                                                                                                                                               | or                                            | John Brcic   |              |                     |          |        |           |                               | Date/T     | ime                   | 3/8 | /2021 1:22       | PM          |
| Permit #                                                                                                                                                                                              | ТВІ                                           | D            |              | Inspection          | Туре     | VA     | SWPP      |                               | Station    | Beg                   | )   |                  |             |
| State                                                                                                                                                                                                 | VA                                            |              |              | Inspection          | n Area   | Par    | tial      |                               | Statio     | on Er                 | nd  | 12119+17         | ,           |
| County                                                                                                                                                                                                | Мо                                            | ntgomery     |              | Gı                  | round    | Dry    | •         |                               | Т          | Гетр                  | era | ture (ºF)        | 55.00       |
| Municipality                                                                                                                                                                                          | N/A                                           | ١            |              | We                  | eather   | Sur    | nny       |                               |            | Rain                  | G   | auge (in)        | 0.00        |
|                                                                                                                                                                                                       |                                               |              |              |                     |          |        |           | Rain Accumulation Time (days) |            |                       |     | 1.00             |             |
| 1. Are the appro                                                                                                                                                                                      | ove                                           | d (stampe    | d) E&S Pla   | an and PCSM P       | lan pre  | sen    | t on site | e?                            |            |                       |     |                  | Yes         |
| 2. Are there activities occurring outside of the limits of disturbance shown on the plan drawings?  (If yes, notify the MVP Environmental Permitting Coordinator and explain in comments.)            |                                               |              |              |                     |          |        |           |                               |            | No                    |     |                  |             |
| 3. Is Construction sequence outlined in the construction notes of the E&S plan set or PCSM plan set being followed? (If No, notify MVP Environmental Permitting Coordinator and explain in comments.) |                                               |              |              |                     |          |        |           |                               | Yes        |                       |     |                  |             |
| 4. E&S BMPs (<br>is required.)                                                                                                                                                                        | List                                          | : BMPs and   | d note if in | stalled and mair    | ntained  | as     | per the   | plan. If o                    | corrective | e actio               | on  | is needed        | , a picture |
| Εδ                                                                                                                                                                                                    | &S I                                          | BMPs         |              | Compliance<br>Level |          | Co     | rrectiv   | e Action                      |            | Corrective Time Frame |     | Date<br>Repaired |             |
| Compost Filter So                                                                                                                                                                                     | ock                                           |              |              | Acceptable          |          |        |           |                               |            |                       |     |                  |             |
| Silt Fence (Filter I                                                                                                                                                                                  | Fabi                                          | ric Fence)   |              | Acceptable          |          |        |           |                               |            |                       |     |                  |             |
| Silt Fence (Reinfo                                                                                                                                                                                    | orce                                          | d Filter Fab | ric Fence)   | Acceptable          |          |        |           |                               |            |                       |     |                  |             |
| Waterbar                                                                                                                                                                                              |                                               |              |              | Acceptable          |          |        |           |                               |            |                       |     |                  |             |
| Waterbar End Tre                                                                                                                                                                                      | eatm                                          | nent         |              | Acceptable          |          |        |           |                               |            |                       |     |                  |             |
| Cleanwater Diver                                                                                                                                                                                      | sion                                          | Pipe         |              | Acceptable          |          |        |           |                               |            |                       |     |                  |             |
| Plunge Pool                                                                                                                                                                                           |                                               |              |              | Acceptable          |          |        |           |                               |            |                       |     |                  |             |
| Sensitive Resource                                                                                                                                                                                    | ce B                                          | uffer        |              | Acceptable          |          |        |           |                               |            |                       |     |                  |             |
| Erosion Control B                                                                                                                                                                                     | lank                                          | ket          |              | Communication       | 12078-   | +00:   | refaste   | n on div be                   | erm A      | ddres                 | sec | 3/8              | 3/2021      |
| 5. Site Condition                                                                                                                                                                                     | ons                                           | 3            |              |                     |          |        |           |                               |            |                       |     |                  |             |
| ls an unauthoriz<br>beyond defined<br>a photo and imm                                                                                                                                                 | limi                                          | ts of distu  | bance res    | ulting from earth   | n distur | ban    | ce acti   | vity or ine                   | -          |                       |     |                  |             |
| Have inactive di                                                                                                                                                                                      | stur                                          | bed areas    | (stockpile   | s, final grade) b   | een sta  | abiliz | zed per   | state req                     | uirement   | ts?                   |     |                  | Yes         |
| Are slopes 3:1 a                                                                                                                                                                                      | nd                                            | greater sta  | abilized wit | h appropriate Bl    | MPs as   | s pe   | r E&S     | olans?                        |            |                       |     |                  | Yes         |
| Has a new slip/s                                                                                                                                                                                      | lide                                          | been obs     | erved? (If   | yes, complete S     | Slide R  | еро    | rt Form   | n)                            |            |                       |     | _                | No          |