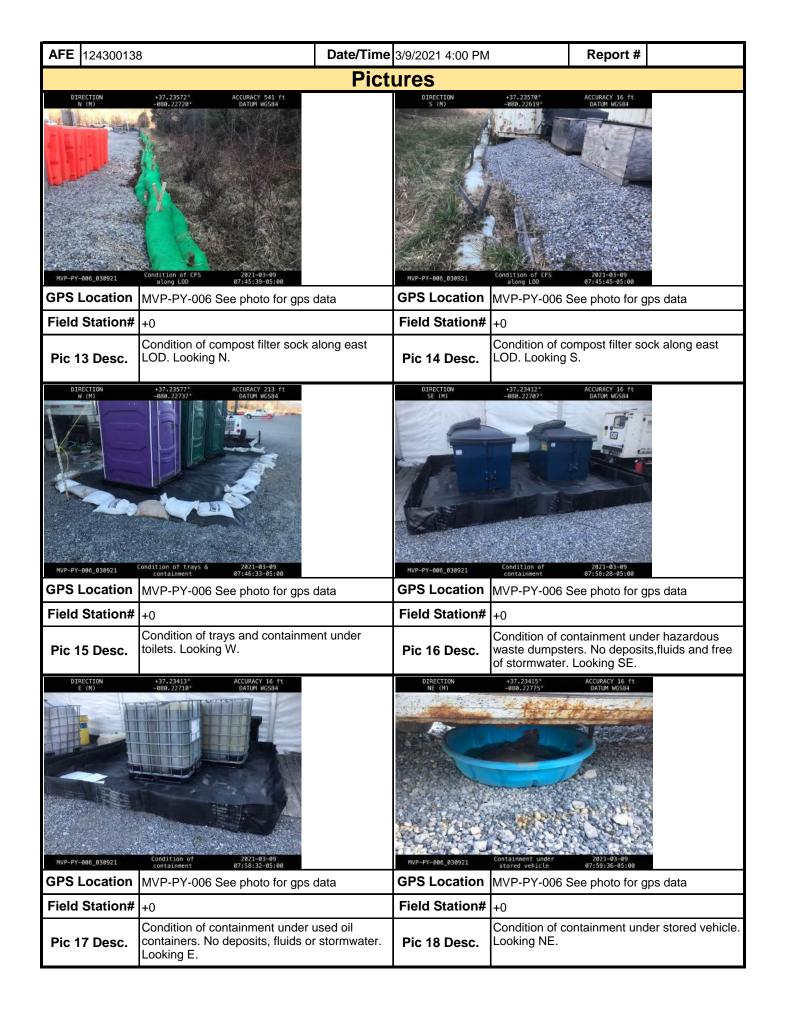

| Mour Mour                                                                                                                                                                                             | Mountain Valley Visual Site Inspection Report |              |              |                     |          |        |           |                               |            |                       |     |                  |             |
|-------------------------------------------------------------------------------------------------------------------------------------------------------------------------------------------------------|-----------------------------------------------|--------------|--------------|---------------------|----------|--------|-----------|-------------------------------|------------|-----------------------|-----|------------------|-------------|
| Project Nan                                                                                                                                                                                           | ne                                            | H-600 Pipe   | eline Spread | ЯН                  | Al       | FE     | 124300    | 138                           | Spr        | ead                   | H-6 | 300 Pipelin      | e Spread H  |
| Contract                                                                                                                                                                                              | or                                            | Precision    |              |                     | •        |        |           |                               | Repo       | ort#                  | 208 | 359              |             |
| Inspect                                                                                                                                                                                               | or                                            | John Brcic   |              |                     |          |        |           |                               | Date/T     | ime                   | 3/8 | /2021 1:22       | PM          |
| Permit #                                                                                                                                                                                              | ТВІ                                           | D            |              | Inspection          | Туре     | VA     | SWPP      |                               | Station    | Beg                   | )   |                  |             |
| State                                                                                                                                                                                                 | VA                                            |              |              | Inspection          | n Area   | Par    | tial      |                               | Statio     | on Er                 | nd  | 12119+17         | ,           |
| County                                                                                                                                                                                                | Мо                                            | ntgomery     |              | Gı                  | round    | Dry    | •         |                               | Т          | Гетр                  | era | ture (ºF)        | 55.00       |
| Municipality                                                                                                                                                                                          | N/A                                           | ١            |              | We                  | eather   | Sur    | nny       |                               |            | Rain                  | G   | auge (in)        | 0.00        |
|                                                                                                                                                                                                       |                                               |              |              |                     |          |        |           | Rain Accumulation Time (days) |            |                       |     | 1.00             |             |
| 1. Are the appro                                                                                                                                                                                      | ove                                           | d (stampe    | d) E&S Pla   | an and PCSM P       | lan pre  | sen    | t on site | e?                            |            |                       |     |                  | Yes         |
| 2. Are there activities occurring outside of the limits of disturbance shown on the plan drawings?  (If yes, notify the MVP Environmental Permitting Coordinator and explain in comments.)            |                                               |              |              |                     |          |        |           |                               |            | No                    |     |                  |             |
| 3. Is Construction sequence outlined in the construction notes of the E&S plan set or PCSM plan set being followed? (If No, notify MVP Environmental Permitting Coordinator and explain in comments.) |                                               |              |              |                     |          |        |           |                               | Yes        |                       |     |                  |             |
| 4. E&S BMPs (<br>is required.)                                                                                                                                                                        | List                                          | : BMPs and   | d note if in | stalled and mair    | ntained  | as     | per the   | plan. If o                    | corrective | e actio               | on  | is needed        | , a picture |
| Εδ                                                                                                                                                                                                    | &S I                                          | BMPs         |              | Compliance<br>Level |          | Co     | rrectiv   | e Action                      |            | Corrective Time Frame |     | Date<br>Repaired |             |
| Compost Filter So                                                                                                                                                                                     | ock                                           |              |              | Acceptable          |          |        |           |                               |            |                       |     |                  |             |
| Silt Fence (Filter I                                                                                                                                                                                  | Fabi                                          | ric Fence)   |              | Acceptable          |          |        |           |                               |            |                       |     |                  |             |
| Silt Fence (Reinfo                                                                                                                                                                                    | orce                                          | d Filter Fab | ric Fence)   | Acceptable          |          |        |           |                               |            |                       |     |                  |             |
| Waterbar                                                                                                                                                                                              |                                               |              |              | Acceptable          |          |        |           |                               |            |                       |     |                  |             |
| Waterbar End Tre                                                                                                                                                                                      | eatm                                          | nent         |              | Acceptable          |          |        |           |                               |            |                       |     |                  |             |
| Cleanwater Diver                                                                                                                                                                                      | sion                                          | Pipe         |              | Acceptable          |          |        |           |                               |            |                       |     |                  |             |
| Plunge Pool                                                                                                                                                                                           |                                               |              |              | Acceptable          |          |        |           |                               |            |                       |     |                  |             |
| Sensitive Resource                                                                                                                                                                                    | ce B                                          | uffer        |              | Acceptable          |          |        |           |                               |            |                       |     |                  |             |
| Erosion Control B                                                                                                                                                                                     | lank                                          | ket          |              | Communication       | 12078-   | +00:   | refaste   | n on div be                   | erm A      | ddres                 | sec | 3/8              | 3/2021      |
| 5. Site Condition                                                                                                                                                                                     | ons                                           | 3            |              |                     |          |        |           |                               |            |                       |     |                  |             |
| ls an unauthoriz<br>beyond defined<br>a photo and imm                                                                                                                                                 | limi                                          | ts of distu  | bance res    | ulting from earth   | n distur | ban    | ce acti   | vity or ine                   | -          |                       |     |                  |             |
| Have inactive di                                                                                                                                                                                      | stur                                          | bed areas    | (stockpile   | s, final grade) b   | een sta  | abiliz | zed per   | state req                     | uirement   | ts?                   |     |                  | Yes         |
| Are slopes 3:1 a                                                                                                                                                                                      | nd                                            | greater sta  | abilized wit | h appropriate Bl    | MPs as   | s pe   | r E&S     | olans?                        |            |                       |     |                  | Yes         |
| Has a new slip/s                                                                                                                                                                                      | lide                                          | been obs     | erved? (If   | yes, complete S     | Slide R  | еро    | rt Form   | n)                            |            |                       |     | _                | No          |