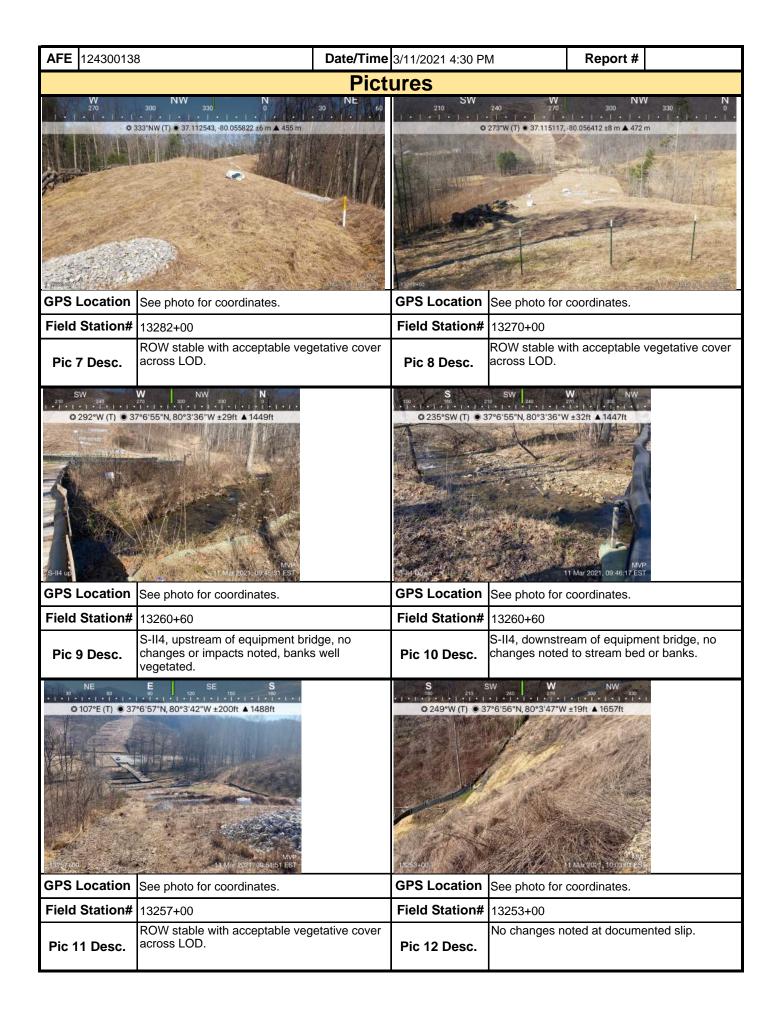

coordinates.                                          |               | GPS Location                              | See photo for c                                         | coordinates.                       |                  |  |  |
| Field Station#             | 13302+00                                                            |               | Field Station#                            | 13293+00                                                |                                    |                  |  |  |
| Pic 5 Desc.                | ROW stable with acceptable veg across LOD.                          | etative cover | Pic 6 Desc.                               | ROW stable wir<br>across LOD, A                         | th acceptable v<br>TV trail noted. | regetative cover |  |  |





| Moun                                                   | nta<br>V    | ain<br>Valley |                        | Visı                                  | ual S               | Site Ins                 | specti                | on Re       | epo    | rt              |             |              |
|--------------------------------------------------------|-------------|---------------|------------------------|---------------------------------------|---------------------|--------------------------|-----------------------|-------------|--------|-----------------|-------------|--------------|
| Project Nan                                            | ne          | H-600 Pipe    | eline Spread           | Н                                     | Al                  | FE 124300                |