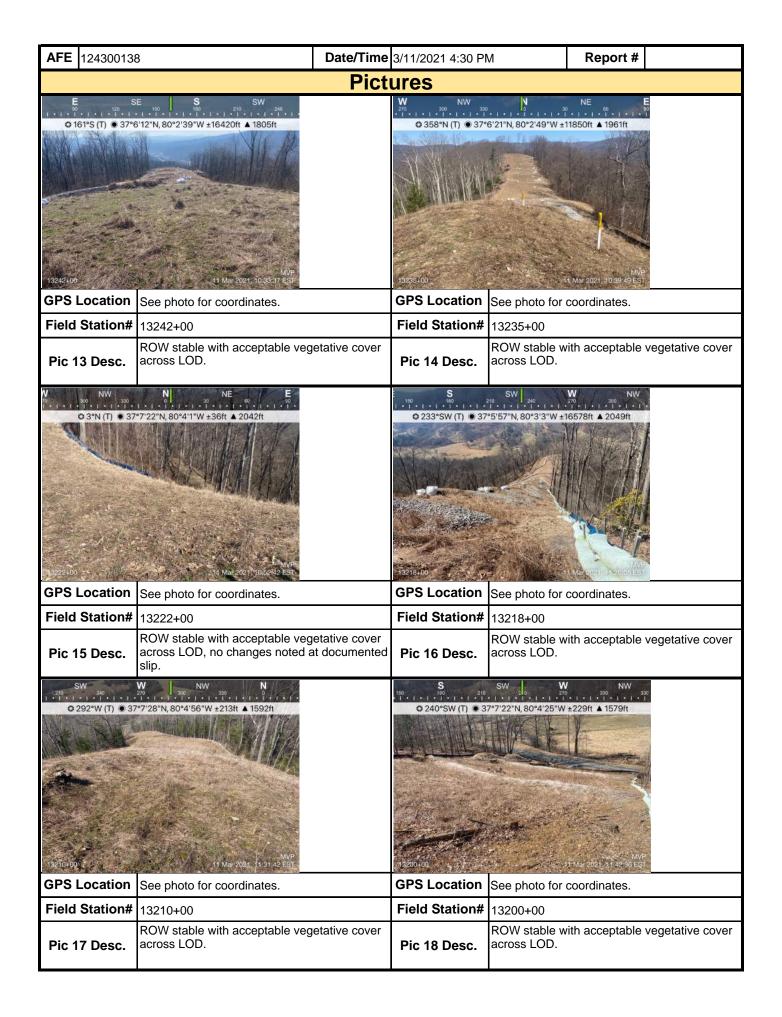

oordinates.                                          |               | GPS Location                              | See photo for c                                         | coordinates.                       |                  |  |  |
| Field Station#             | 13302+00                                                            |               | Field Station#                            | 13293+00                                                |                                    |                  |  |  |
| Pic 5 Desc.                | ROW stable with acceptable veg across LOD.                          | etative cover | Pic 6 Desc.                               | ROW stable wir<br>across LOD, A                         | th acceptable v<br>TV trail noted. | regetative cover |  |  |





| Moun                                                   | nta<br>V    | ain<br>Valley |                        | Visı                                  | ual S               | Site Ins                 | specti                | on Re       | epo    | rt              |             |              |
|--------------------------------------------------------|-------------|---------------|------------------------|---------------------------------------|---------------------|--------------------------|-----------------------|-------------|--------|-----------------|-------------|--------------|
| Project Nan                                            | ne          | H-600 Pipe    | eline Spread           | Н                                     | Al                  | FE 124300                | )