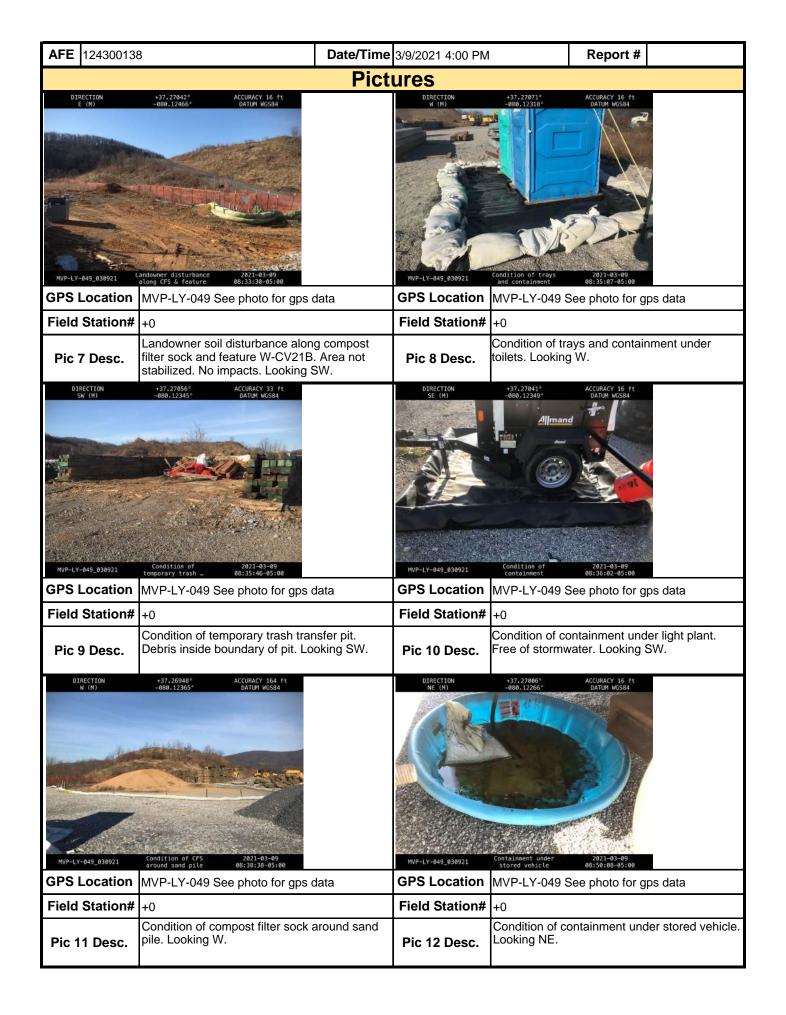

the containment was free of stormwater. Security was on site. No other environmental issues were noted during today's inspection.

**Note:** It is a condition of National Pollutant Discharge Elimination System and Erosion and Sediment permits that a maintenance program be conducted to provide for the operation and maintenance of all BMPs to be inspected on a weekly basis and after each stormwater event. Please list in the space provided comments to note if repairs or replacement are needed or have been made for BMPs as a result of the inspection. Failure to conduct the required inspection may result in permit suspension or the imposition of civil penalties. If supplemental monitoring is required as part of a permit condition this form may be used to meet those monitoring requirements.







| Mour Mour                                                                                                                                                                                             | tain<br>Valley  |                  | Visu                             | ıal S             | ite I        | ns    | specti     | on R      | ерс               | ort          |                 |           |  |
|-------------------------------------------------------------------------------------------------------------------------------------------------------------------------------------------------------|-----------------|------------------|----------------------------------|-------------------|--------------|-------|------------|-----------|-------------------|--------------|----------