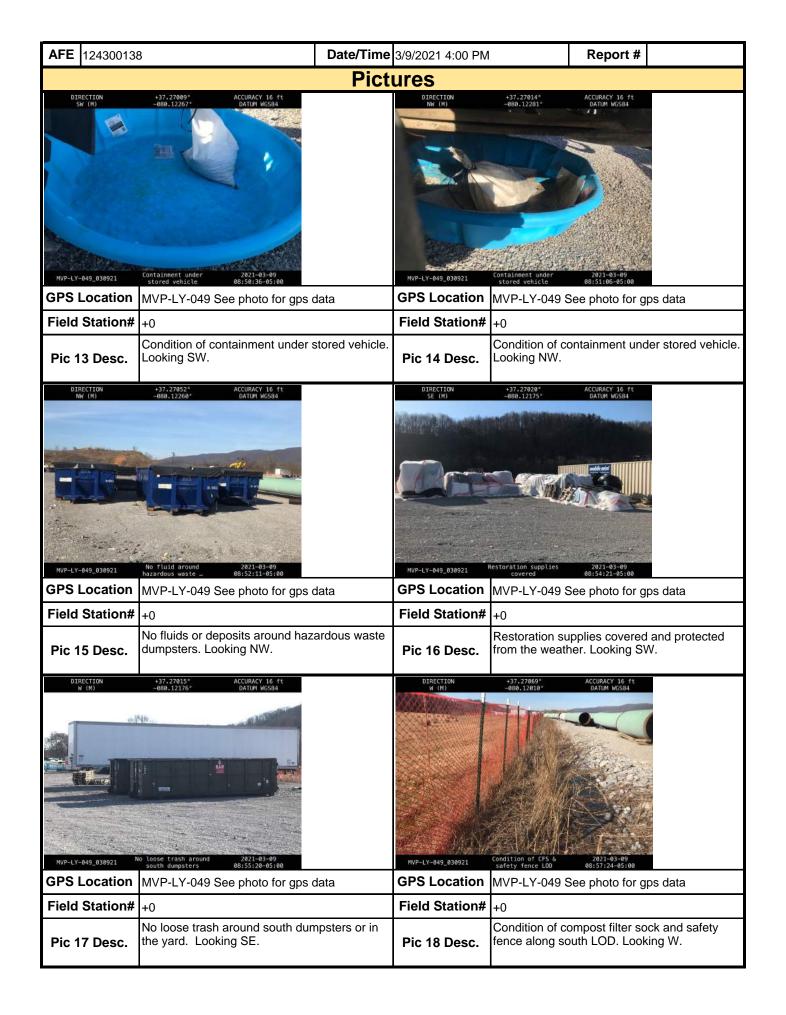

he containment was free of stormwater. Security was on site. No other environmental issues were noted during today's inspection.

**Note:** It is a condition of National Pollutant Discharge Elimination System and Erosion and Sediment permits that a maintenance program be conducted to provide for the operation and maintenance of all BMPs to be inspected on a weekly basis and after each stormwater event. Please list in the space provided comments to note if repairs or replacement are needed or have been made for BMPs as a result of the inspection. Failure to conduct the required inspection may result in permit suspension or the imposition of civil penalties. If supplemental monitoring is required as part of a permit condition this form may be used to meet those monitoring requirements.







| Mour Mour                                                                                                                                                                                             | tain<br>Valley  |                  | Visu                             | ıal S             | ite I        | ns    | specti     | on R      | ерс               | ort          |                 |           |  |
|-------------------------------------------------------------------------------------------------------------------------------------------------------------------------------------------------------|-----------------|------------------|----------------------------------|-------------------|--------------|-------|------------|-----------|-------------------|--------------|------------