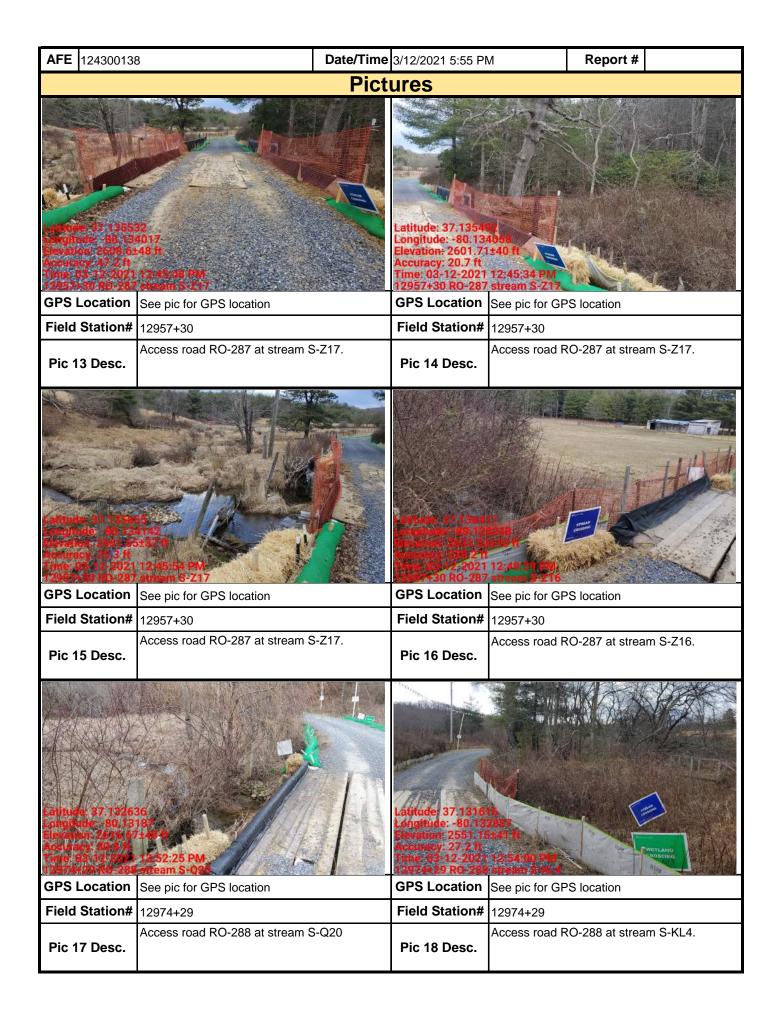

12951+50                                                               |                                    | Field Station#                                                                                                            |                                                             |                   |             |  |  |  |  |
| Pic 11 Desc.                                                                                                   | Current ROW conditions on the CIS of RO-287.                           | f                                  | Pic 12 Desc.                                                                                                              | Current ROW cond<br>S-IJ43.                                 | litions on the GA | S of stream |  |  |  |  |