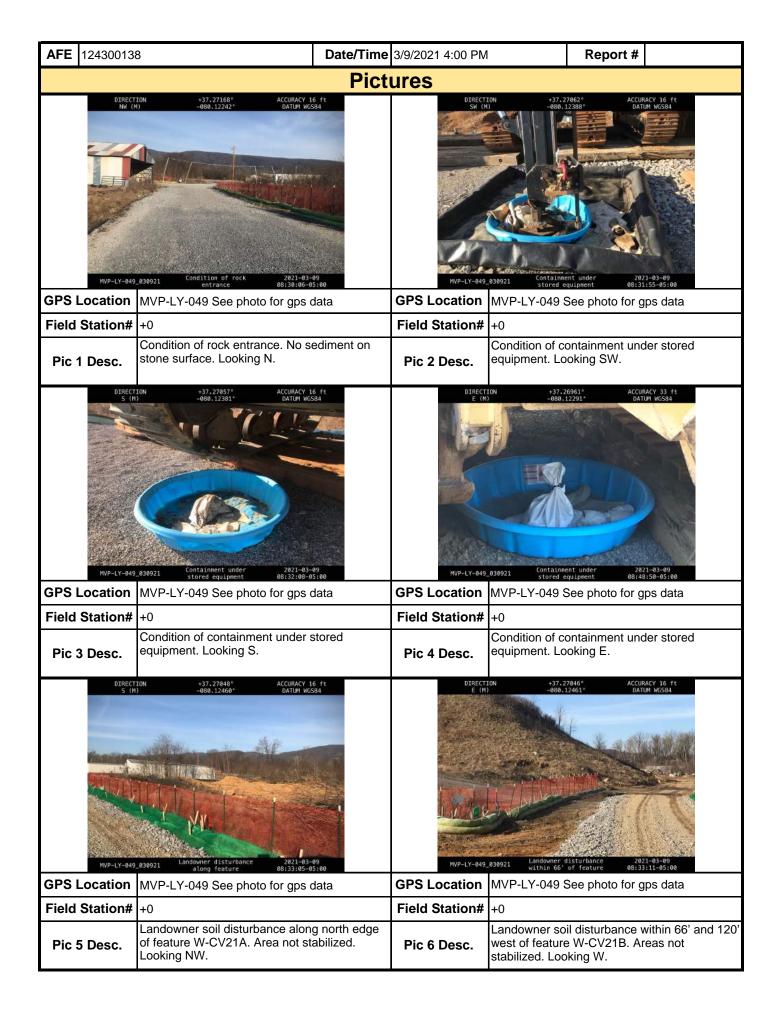

nd the containment was free of stormwater. Security was on site. No other environmental issues were noted during today's inspection.

**Note:** It is a condition of National Pollutant Discharge Elimination System and Erosion and Sediment permits that a maintenance program be conducted to provide for the operation and maintenance of all BMPs to be inspected on a weekly basis and after each stormwater event. Please list in the space provided comments to note if repairs or replacement are needed or have been made for BMPs as a result of the inspection. Failure to conduct the required inspection may result in permit suspension or the imposition of civil penalties. If supplemental monitoring is required as part of a permit condition this form may be used to meet those monitoring requirements.







| Mour Mour                                                                                                                                                                                             | tain<br>Valley  |                  | Visu                             | ıal S             | ite I        | ns    | specti     | on R      | ерс               | ort          |                 |           |  |
|-------------------------------------------------------------------------------------------------------------------------------------------------------------------------------------------------------|-----------------|------------------|----------------------------------|-------------------|--------------|-------|------------|-----------|-------------------|--------------|--------