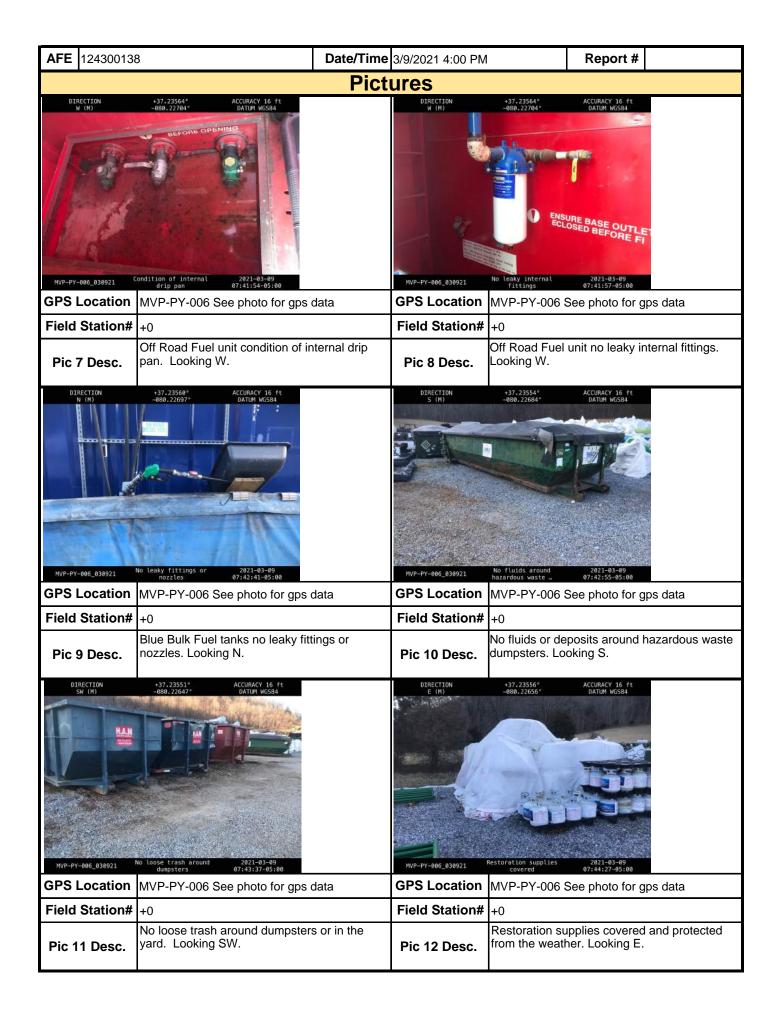

| Mour Mour                                                                                                                                                                                             | Mountain Valley Visual Site Inspection Report |              |              |                     |          |        |           |                               |            |                       |     |                  |             |
|-------------------------------------------------------------------------------------------------------------------------------------------------------------------------------------------------------|-----------------------------------------------|--------------|--------------|---------------------|----------|--------|-----------|-------------------------------|------------|-----------------------|-----|------------------|-------------|
| Project Nan                                                                                                                                                                                           | ne                                            | H-600 Pipe   | eline Spread | ЯН                  | Al       | FE     | 124300    | 138                           | Spr        | ead                   | H-6 | 300 Pipelin      | e Spread H  |
| Contract                                                                                                                                                                                              | or                                            | Precision    |              |                     | •        |        |           |                               | Repo       | ort#                  | 208 | 359              |             |
| Inspect                                                                                                                                                                                               | or                                            | John Brcic   |              |                     |          |        |           |                               | Date/T     | ime                   | 3/8 | /2021 1:22       | PM          |
| Permit #                                                                                                                                                                                              | ТВІ                                           | D            |              | Inspection          | Туре     | VA     | SWPP      |                               | Station    | Beg                   | )   |                  |             |
| State                                                                                                                                                                                                 | VA                                            |              |              | Inspection          | n Area   | Par    | tial      |                               | Statio     | on Er                 | nd  | 12119+17         | ,           |
| County                                                                                                                                                                                                | Мо                                            | ntgomery     |              | Gı                  | round    | Dry    | •         |                               | Т          | Гетр                  | era | ture (ºF)        | 55.00       |
| Municipality                                                                                                                                                                                          | N/A                                           | ١            |              | We                  | eather   | Sur    | nny       |                               |            | Rain                  | G   | auge (in)        | 0.00        |
|                                                                                                                                                                                                       |                                               |              |              |                     |          |        |           | Rain Accumulation Time (days) |            |                       |     | 1.00             |             |
| 1. Are the appro                                                                                                                                                                                      | ove                                           | d (stampe    | d) E&S Pla   | an and PCSM P       | lan pre  | sen    | t on site | e?                            |            |                       |     |                  | Yes         |
| 2. Are there activities occurring outside of the limits of disturbance shown on the plan drawings?  (If yes, notify the MVP Environmental Permitting Coordinator and explain in comments.)            |                                               |              |              |                     |          |        |           |                               |            | No                    |     |                  |             |
| 3. Is Construction sequence outlined in the construction notes of the E&S plan set or PCSM plan set being followed? (If No, notify MVP Environmental Permitting Coordinator and explain in comments.) |                                               |              |              |                     |          |        |           |                               | Yes        |                       |     |                  |             |
| 4. E&S BMPs (<br>is required.)                                                                                                                                                                        | List                                          | : BMPs and   | d note if in | stalled and mair    | ntained  | as     | per the   | plan. If o                    | corrective | e actio               | on  | is needed        | , a picture |
| Εδ                                                                                                                                                                                                    | &S I                                          | BMPs         |              | Compliance<br>Level |          | Co     | rrectiv   | e Action                      |            | Corrective Time Frame |     | Date<br>Repaired |             |
| Compost Filter So                                                                                                                                                                                     | ock                                           |              |              | Acceptable          |          |        |           |                               |            |                       |     |                  |             |
| Silt Fence (Filter I                                                                                                                                                                                  | Fabi                                          | ric Fence)   |              | Acceptable          |          |        |           |                               |            |                       |     |                  |             |
| Silt Fence (Reinfo                                                                                                                                                                                    | orce                                          | d Filter Fab | ric Fence)   | Acceptable          |          |        |           |                               |            |                       |     |                  |             |
| Waterbar                                                                                                                                                                                              |                                               |              |              | Acceptable          |          |        |           |                               |            |                       |     |                  |             |
| Waterbar End Tre                                                                                                                                                                                      | eatm                                          | nent         |              | Acceptable          |          |        |           |                               |            |                       |     |                  |             |
| Cleanwater Diver                                                                                                                                                                                      | sion                                          | Pipe         |              | Acceptable          |          |        |           |                               |            |                       |     |                  |             |
| Plunge Pool                                                                                                                                                                                           |                                               |              |              | Acceptable          |          |        |           |                               |            |                       |     |                  |             |
| Sensitive Resource                                                                                                                                                                                    | ce B                                          | uffer        |              | Acceptable          |          |        |           |                               |            |                       |     |                  |             |
| Erosion Control B                                                                                                                                                                                     | lank                                          | ket          |              | Communication       | 12078-   | +00:   | refaste   | n on div be                   | erm A      | ddres                 | sec | 3/8              | 3/2021      |
| 5. Site Condition                                                                                                                                                                                     | ons                                           | 3            |              |                     |          |        |           |                               |            |                       |     |                  |             |
| ls an unauthoriz<br>beyond defined<br>a photo and imm                                                                                                                                                 | limi                                          | ts of distu  | bance res    | ulting from earth   | n distur | ban    | ce acti   | vity or ine                   | -          |                       |     |                  |             |
| Have inactive di                                                                                                                                                                                      | stur                                          | bed areas    | (stockpile   | s, final grade) b   | een sta  | abiliz | zed per   | state req                     | uirement   | ts?                   |     |                  | Yes         |
| Are slopes 3:1 a                                                                                                                                                                                      | nd                                            | greater sta  | abilized wit | h appropriate Bl    | MPs as   | s pe   | r E&S     | olans?                        |            |                       |     |                  | Yes         |
| Has a new slip/s                                                                                                                                                                                      | lide                                          | been obs     | erved? (If   | yes, complete S     | Slide R  | еро    | rt Form   | n)                            |            |                       |     | _                | No          |