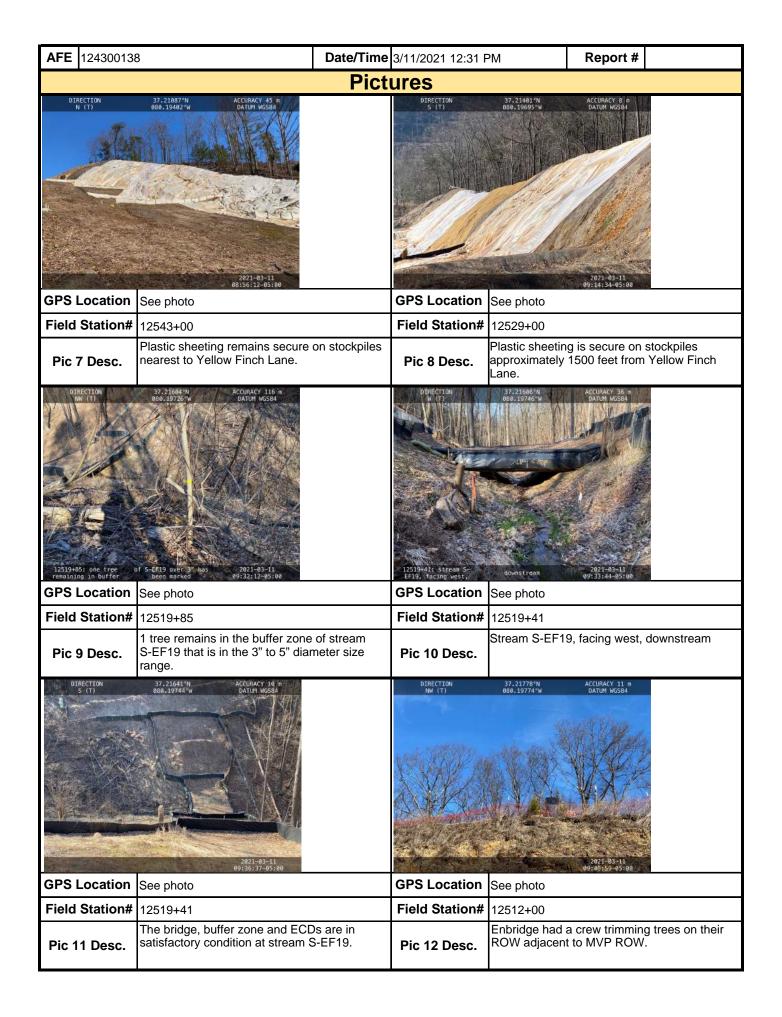

| Mour Mour                                                                                                                                                                                             | Mountain Valley Visual Site Inspection Report |              |              |                     |          |        |           |                               |            |                       |     |                  |             |
|-------------------------------------------------------------------------------------------------------------------------------------------------------------------------------------------------------|-----------------------------------------------|--------------|--------------|---------------------|----------|--------|-----------|-------------------------------|------------|-----------------------|-----|------------------|-------------|
| Project Nan                                                                                                                                                                                           | ne                                            | H-600 Pipe   | eline Spread | ЯН                  | Al       | FE     | 124300    | 138                           | Spr        | ead                   | H-6 | 300 Pipelin      | e Spread H  |
| Contract                                                                                                                                                                                              | or                                            | Precision    |              |                     | •        |        |           |                               | Repo       | ort#                  | 208 | 359              |             |
| Inspect                                                                                                                                                                                               | or                                            | John Brcic   |              |                     |          |        |           |                               | Date/T     | ime                   | 3/8 | /2021 1:22       | PM          |
| Permit #                                                                                                                                                                                              | ТВІ                                           | D            |              | Inspection          | Туре     | VA     | SWPP      |                               | Station    | Beg                   | )   |                  |             |
| State                                                                                                                                                                                                 | VA                                            |              |              | Inspection          | n Area   | Par    | tial      |                               | Statio     | on Er                 | nd  | 12119+17         | ,           |
| County                                                                                                                                                                                                | Мо                                            | ntgomery     |              | Gı                  | round    | Dry    | •         |                               | Т          | Гетр                  | era | ture (ºF)        | 55.00       |
| Municipality                                                                                                                                                                                          | N/A                                           | ١            |              | We                  | eather   | Sur    | nny       |                               |            | Rain                  | G   | auge (in)        | 0.00        |
|                                                                                                                                                                                                       |                                               |              |              |                     |          |        |           | Rain Accumulation Time (days) |            |                       |     | 1.00             |             |
| 1. Are the appro                                                                                                                                                                                      | ove                                           | d (stampe    | d) E&S Pla   | an and PCSM P       | lan pre  | sen    | t on site | e?                            |            |                       |     |                  | Yes         |
| 2. Are there activities occurring outside of the limits of disturbance shown on the plan drawings?  (If yes, notify the MVP Environmental Permitting Coordinator and explain in comments.)            |                                               |              |              |                     |          |        |           |                               |            | No                    |     |                  |             |
| 3. Is Construction sequence outlined in the construction notes of the E&S plan set or PCSM plan set being followed? (If No, notify MVP Environmental Permitting Coordinator and explain in comments.) |                                               |              |              |                     |          |        |           |                               | Yes        |                       |     |                  |             |
| 4. E&S BMPs (<br>is required.)                                                                                                                                                                        | List                                          | : BMPs and   | d note if in | stalled and mair    | ntained  | as     | per the   | plan. If o                    | corrective | e actio               | on  | is needed        | , a picture |
| Εδ                                                                                                                                                                                                    | &S I                                          | BMPs         |              | Compliance<br>Level |          | Co     | rrectiv   | e Action                      |            | Corrective Time Frame |     | Date<br>Repaired |             |
| Compost Filter So                                                                                                                                                                                     | ock                                           |              |              | Acceptable          |          |        |           |                               |            |                       |     |                  |             |
| Silt Fence (Filter I                                                                                                                                                                                  | Fabi                                          | ric Fence)   |              | Acceptable          |          |        |           |                               |            |                       |     |                  |             |
| Silt Fence (Reinfo                                                                                                                                                                                    | orce                                          | d Filter Fab | ric Fence)   | Acceptable          |          |        |           |                               |            |                       |     |                  |             |
| Waterbar                                                                                                                                                                                              |                                               |              |              | Acceptable          |          |        |           |                               |            |                       |     |                  |             |
| Waterbar End Tre                                                                                                                                                                                      | eatm                                          | nent         |              | Acceptable          |          |        |           |                               |            |                       |     |                  |             |
| Cleanwater Diver                                                                                                                                                                                      | sion                                          | Pipe         |              | Acceptable          |          |        |           |                               |            |                       |     |                  |             |
| Plunge Pool                                                                                                                                                                                           |                                               |              |              | Acceptable          |          |        |           |                               |            |                       |     |                  |             |
| Sensitive Resource                                                                                                                                                                                    | ce B                                          | uffer        |              | Acceptable          |          |        |           |                               |            |                       |     |                  |             |
| Erosion Control B                                                                                                                                                                                     | lank                                          | ket          |              | Communication       | 12078-   | +00:   | refaste   | n on div be                   | erm A      | ddres                 | sec | 3/8              | 3/2021      |
| 5. Site Condition                                                                                                                                                                                     | ons                                           | 3            |              |                     |          |        |           |                               |            |                       |     |                  |             |
| ls an unauthoriz<br>beyond defined<br>a photo and imm                                                                                                                                                 | limi                                          | ts of distu  | bance res    | ulting from earth   | n distur | ban    | ce acti   | vity or ine                   | -          |                       |     |                  |             |
| Have inactive di                                                                                                                                                                                      | stur                                          | bed areas    | (stockpile   | s, final grade) b   | een sta  | abiliz | zed per   | state req                     | uirement   | ts?                   |     |                  | Yes         |
| Are slopes 3:1 a                                                                                                                                                                                      | nd                                            | greater sta  | abilized wit | h appropriate Bl    | MPs as   | s pe   | r E&S     | olans?                        |            |                       |     |                  | Yes         |
| Has a new slip/s                                                                                                                                                                                      | lide                                          | been obs     | erved? (If   | yes, complete S     | Slide R  | еро    | rt Form   | n)                            |            |                       |     | _                | No          |