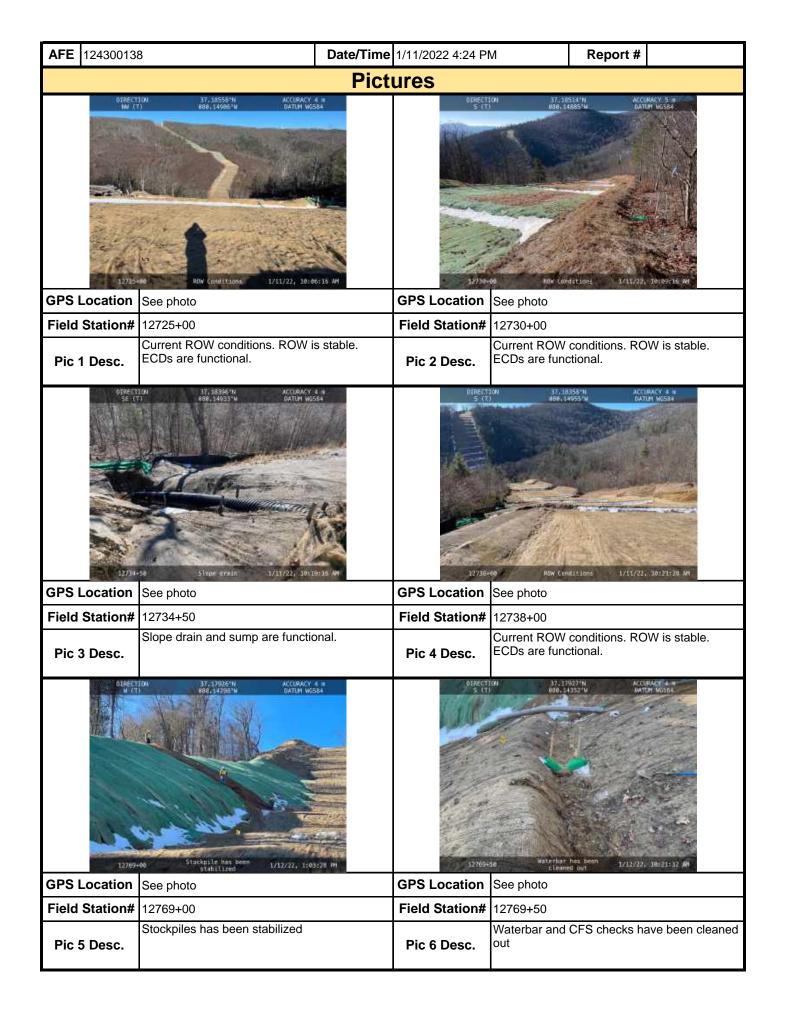

| _                                                        |                                                                                                            | •                                                             |                                      |

MVP-34 REV 3 Page 2 of 5

weekly basis and after each stormwater event. Please list in the space provided comments to note if repairs or replacement are needed or have been made for BMPs as a result of the inspection. Failure to conduct the required inspection may result in permit suspension or the imposition of civil penalties. If supplemental monitoring is required

as part of a permit condition this form may be used to meet those monitoring requirements.



MVP-34 REV 3 Page 3 of 5



MVP-34 REV 3 Page 4 of 5

| <b>AFE</b> 124300138