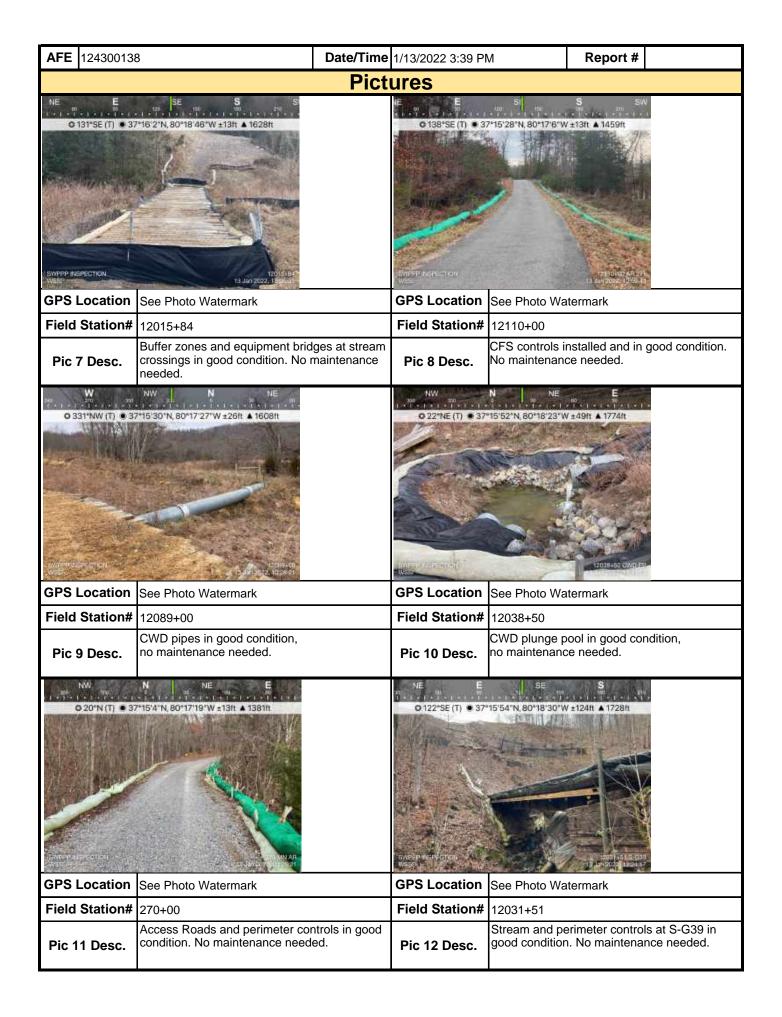

| Moun                                                                                                                                                                                                  | ita V | ain<br>alley |              | Vis                                                                                                                                                                                                                                                                                                                                                                                                                                                                                                                                                                                                                                                                                                                                                                                                                                                                                                                                                                                                                                                                                                                                                                                                                                                                                                                                                                                                                                                                                                                                                                                                                                                                                                                                                                                                                                                                                                                                                                                                                                                                                                                            | ual S                         | Site Ins     | specti       | on Re      | еро          | rt             |          |                 |
|-------------------------------------------------------------------------------------------------------------------------------------------------------------------------------------------------------|-------|--------------|--------------|--------------------------------------------------------------------------------------------------------------------------------------------------------------------------------------------------------------------------------------------------------------------------------------------------------------------------------------------------------------------------------------------------------------------------------------------------------------------------------------------------------------------------------------------------------------------------------------------------------------------------------------------------------------------------------------------------------------------------------------------------------------------------------------------------------------------------------------------------------------------------------------------------------------------------------------------------------------------------------------------------------------------------------------------------------------------------------------------------------------------------------------------------------------------------------------------------------------------------------------------------------------------------------------------------------------------------------------------------------------------------------------------------------------------------------------------------------------------------------------------------------------------------------------------------------------------------------------------------------------------------------------------------------------------------------------------------------------------------------------------------------------------------------------------------------------------------------------------------------------------------------------------------------------------------------------------------------------------------------------------------------------------------------------------------------------------------------------------------------------------------------|-------------------------------|--------------|--------------|------------|--------------|----------------|----------|-----------------|
| Project Nan                                                                                                                                                                                           | ne    | H-600 Pipe   | eline Sprea  | d H                                                                                                                                                                                                                                                                                                                                                                                                                                                                                                                                                                                                                                                                                                                                                                                                                                                                                                                                                                                                                                                                                                                                                                                                                                                                                                                                                                                                                                                                                                                                                                                                                                                                                                                                                                                                                                                                                                                                                                                                                                                                                                                            | Α                             | FE 124300    | )138         | Spr        | ead          | H-600          | Pipeline | e Spread H      |
| Contract                                                                                                                                                                                              | or    | Precision    |              |                                                                                                                                                                                                                                                                                                                                                                                                                                                                                                                                                                                                                                                                                                                                                                                                                                                                                                                                                                                                                                                                                                                                                                                                                                                                                                                                                                                                                                                                                                                                                                                                                                                                                                                                                                                                                                                                                                                                                                                                                                                                                                                                | ·                             | •            |              | Repo       | ort#         | 33107          |          |                 |
| Inspect                                                                                                                                                                                               | or    | Jonathan A   | Altizer      |                                                                                                                                                                                                                                                                                                                                                                                                                                                                                                                                                                                                                                                                                                                                                                                                                                                                                                                                                                                                                                                                                                                                                                                                                                                                                                                                                                                                                                                                                                                                                                                                                                                                                                                                                                                                                                                                                                                                                                                                                                                                                                                                |                               |              |              | Date/Ti    | ime          | 1/10/2         | 022 4:3  | 7 PM            |
| Permit #                                                                                                                                                                                              | ТВІ   | D            |              | Inspection                                                                                                                                                                                                                                                                                                                                                                                                                                                                                                                                                                                                                                                                                                                                                                                                                                                                                                                                                                                                                                                                                                                                                                                                                                                                                                                                                                                                                                                                                                                                                                                                                                                                                                                                                                                                                                                                                                                                                                                                                                                                                                                     | Туре                          | VA SWPP      |              | Station    | Begi         | in 12284+75    |          |                 |
| State                                                                                                                                                                                                 | VA    |              |              | Inspection                                                                                                                                                                                                                                                                                                                                                                                                                                                                                                                                                                                                                                                                                                                                                                                                                                                                                                                                                                                                                                                                                                                                                                                                                                                                                                                                                                                                                                                                                                                                                                                                                                                                                                                                                                                                                                                                                                                                                                                                                                                                                                                     | Area                          | Partial      |              | Statio     | on En        | <b>d</b> 12    | 443+75   |                 |
| County                                                                                                                                                                                                | Мо    | ntgomery     |              | G                                                                                                                                                                                                                                                                                                                                                                                                                                                                                                                                                                                                                                                                                                                                                                                                                                                                                                                                                                                                                                                                                                                                                                                                                                                                                                                                                                                                                                                                                                                                                                                                                                                                                                                                                                                                                                                                                                                                                                                                                                                                                                                              | round                         | Wet          |              | Т          | Tempe        | eratur         | re (ºF)  | 35.00           |
| Municipality                                                                                                                                                                                          | N/A   | ١            |              | We                                                                                                                                                                                                                                                                                                                                                                                                                                                                                                                                                                                                                                                                                                                                                                                                                                                                                                                                                                                                                                                                                                                                                                                                                                                                                                                                                                                                                                                                                                                                                                                                                                                                                                                                                                                                                                                                                                                                                                                                                                                                                                                             | eather                        | Sunny        |              |            | Rain         | Gaug           | ge (in)  | 0.20            |
|                                                                                                                                                                                                       |       |              |              |                                                                                                                                                                                                                                                                                                                                                                                                                                                                                                                                                                                                                                                                                                                                                                                                                                                                                                                                                                                                                                                                                                                                                                                                                                                                                                                                                                                                                                                                                                                                                                                                                                                                                                                                                                                                                                                                                                                                                                                                                                                                                                                                | Rain Accumulation Time (days) |              |              |            | 3.00         |                |          |                 |
| 1. Are the appro                                                                                                                                                                                      | ove   | d (stampe    | d) E&S Pl    | an and PCSM P                                                                                                                                                                                                                                                                                                                                                                                                                                                                                                                                                                                                                                                                                                                                                                                                                                                                                                                                                                                                                                                                                                                                                                                                                                                                                                                                                                                                                                                                                                                                                                                                                                                                                                                                                                                                                                                                                                                                                                                                                                                                                                                  | lan pre                       | sent on site | e?           |            |              |                |          | Yes             |
| 2. Are there act (If yes, notify                                                                                                                                                                      |       |              | _            | of the limits of one of the limits of one of the limits of |                               |              |              |            | rings?       |                |          | No              |
| 3. Is Construction sequence outlined in the construction notes of the E&S plan set or PCSM plan set being followed? (If No, notify MVP Environmental Permitting Coordinator and explain in comments.) |       |              |              |                                                                                                                                                                                                                                                                                                                                                                                                                                                                                                                                                                                                                                                                                                                                                                                                                                                                                                                                                                                                                                                                                                                                                                                                                                                                                                                                                                                                                                                                                                                                                                                                                                                                                                                                                                                                                                                                                                                                                                                                                                                                                                                                |                               | Yes          |              |            |              |                |          |                 |
| 4. E&S BMPs (<br>is required.)                                                                                                                                                                        | List  | : BMPs and   | d note if in | nstalled and main                                                                                                                                                                                                                                                                                                                                                                                                                                                                                                                                                                                                                                                                                                                                                                                                                                                                                                                                                                                                                                                                                                                                                                                                                                                                                                                                                                                                                                                                                                                                                                                                                                                                                                                                                                                                                                                                                                                                                                                                                                                                                                              | ntained                       | as per the   | e plan. If o | corrective | e actic      | n is n         | eeded,   | a picture       |
| E8                                                                                                                                                                                                    | &S I  | BMPs         |              | Compliance<br>Level                                                                                                                                                                                                                                                                                                                                                                                                                                                                                                                                                                                                                                                                                                                                                                                                                                                                                                                                                                                                                                                                                                                                                                                                                                                                                                                                                                                                                                                                                                                                                                                                                                                                                                                                                                                                                                                                                                                                                                                                                                                                                                            |                               | Correctiv    | e Action     |            | Corr<br>Time | ective<br>Fram |          | Date<br>epaired |
| Cleanwater Divers                                                                                                                                                                                     | sion  | Berm         |              | Acceptable                                                                                                                                                                                                                                                                                                                                                                                                                                                                                                                                                                                                                                                                                                                                                                                                                                                                                                                                                                                                                                                                                                                                                                                                                                                                                                                                                                                                                                                                                                                                                                                                                                                                                                                                                                                                                                                                                                                                                                                                                                                                                                                     |                               |              |              |            |              |                |          |                 |
| Compost Filter So                                                                                                                                                                                     | ock   |              |              | Acceptable                                                                                                                                                                                                                                                                                                                                                                                                                                                                                                                                                                                                                                                                                                                                                                                                                                                                                                                                                                                                                                                                                                                                                                                                                                                                                                                                                                                                                                                                                                                                                                                                                                                                                                                                                                                                                                                                                                                                                                                                                                                                                                                     |                               |              |              |            |              |                |          |                 |
| Equipment Bridge                                                                                                                                                                                      | )     |              |              | Acceptable                                                                                                                                                                                                                                                                                                                                                                                                                                                                                                                                                                                                                                                                                                                                                                                                                                                                                                                                                                                                                                                                                                                                                                                                                                                                                                                                                                                                                                                                                                                                                                                                                                                                                                                                                                                                                                                                                                                                                                                                                                                                                                                     |                               |              |              |            |              |                |          |                 |
| Erosion Control B                                                                                                                                                                                     | lanl  | <b>ket</b>   |              | Acceptable                                                                                                                                                                                                                                                                                                                                                                                                                                                                                                                                                                                                                                                                                                                                                                                                                                                                                                                                                                                                                                                                                                                                                                                                                                                                                                                                                                                                                                                                                                                                                                                                                                                                                                                                                                                                                                                                                                                                                                                                                                                                                                                     |                               |              |              |            |              |                |          |                 |
| Rock Construction                                                                                                                                                                                     | n Er  | ntrance      |              | Acceptable                                                                                                                                                                                                                                                                                                                                                                                                                                                                                                                                                                                                                                                                                                                                                                                                                                                                                                                                                                                                                                                                                                                                                                                                                                                                                                                                                                                                                                                                                                                                                                                                                                                                                                                                                                                                                                                                                                                                                                                                                                                                                                                     |                               |              |              |            |              |                |          |                 |
| Silt Fence (Filter I                                                                                                                                                                                  | Fab   | ric Fence)   |              | Acceptable                                                                                                                                                                                                                                                                                                                                                                                                                                                                                                                                                                                                                                                                                                                                                                                                                                                                                                                                                                                                                                                                                                                                                                                                                                                                                                                                                                                                                                                                                                                                                                                                                                                                                                                                                                                                                                                                                                                                                                                                                                                                                                                     |                               |              |              |            |              |                |          |                 |
| Silt Fence (Reinfo                                                                                                                                                                                    | orce  | d Filter Fab | ric Fence)   | Acceptable                                                                                                                                                                                                                                                                                                                                                                                                                                                                                                                                                                                                                                                                                                                                                                                                                                                                                                                                                                                                                                                                                                                                                                                                                                                                                                                                                                                                                                                                                                                                                                                                                                                                                                                                                                                                                                                                                                                                                                                                                                                                                                                     |                               |              |              |            |              |                |          |                 |
| Sump Pit                                                                                                                                                                                              |       |              |              | Acceptable                                                                                                                                                                                                                                                                                                                                                                                                                                                                                                                                                                                                                                                                                                                                                                                                                                                                                                                                                                                                                                                                                                                                                                                                                                                                                                                                                                                                                                                                                                                                                                                                                                                                                                                                                                                                                                                                                                                                                                                                                                                                                                                     |                               |              |              |            |              |                |          |                 |
| Waterbar                                                                                                                                                                                              |       |              |              | Acceptable                                                                                                                                                                                                                                                                                                                                                                                                                                                                                                                                                                                                                                                                                                                                                                                                                                                                                                                                                                                                                                                                                                                                                                                                                                                                                                                                                                                                                                                                                                                                                                                                                                                                                                                                                                                                                                                                                                                                                                                                                                                                                                                     |                               |              |              |            |              |                |          |                 |
| 5. Site Condition                                                                                                                                                                                     | ons   | <u> </u>     |              |                                                                                                                                                                                                                                                                                                                                                                                                                                                                                                                                                                                                                                                                                                                                                                                                                                                                                                                                                                                                                                                                                                                                                                                                                                                                                                                                                                                                                                                                                                                                                                                                                                                                                                                                                                                                                                                                                                                                                                                                                                                                                                                                |                               |              |              |            |              |                |          |                 |
| Is an unauthorize<br>beyond defined<br>a photo and imm                                                                                                                                                | limi  | ts of distur | bance res    | sulting from earth                                                                                                                                                                                                                                                                                                                                                                                                                                                                                                                                                                                                                                                                                                                                                                                                                                                                                                                                                                                                                                                                                                                                                                                                                                                                                                                                                                                                                                                                                                                                                                                                                                                                                                                                                                                                                                                                                                                                                                                                                                                                                                             | n distur                      | bance acti   | vity or inet | -          |              |                |          | No              |
| Have inactive dis                                                                                                                                                                                     | stur  | bed areas    | (stockpile   | es, final grade) b                                                                                                                                                                                                                                                                                                                                                                                                                                                                                                                                                                                                                                                                                                                                                                                                                                                                                                                                                                                                                                                                                                                                                                                                                                                                                                                                                                                                                                                                                                                                                                                                                                                                                                                                                                                                                                                                                                                                                                                                                                                                                                             | een sta                       | abilized per | state req    | uirement   | ts?          |                |          | Yes             |
| Are slopes 3:1 a                                                                                                                                                                                      |       |              |              |                                                                                                                                                                                                                                                                                                                                                                                                                                                                                                                                                                                                                                                                                                                                                                                                                                                                                                                                                                                                                                                                                                                                                                                                                                                                                                                                                                                                                                                                                                                                                                                                                                                                                                                                                                                                                                                                                                                                                                                                                                                                                                                                |                               | •            |              |            |              |                |          | Yes             |
| Has a new slip/s                                                                                                                                                                                      | lide  | been obs     | erved? (I    | f yes, complete                                                                                                                                                                                                                                                                                                                                                                                                                                                                                                                                                                                                                                                                                                                                                                                                                                                                                                                                                                                                                                                                                                                                                                                                                                                                                                                                                                                                                                                                                                                                                                                                                                                                                                                                                                                                                                                                                                                                                                                                                                                                                                                | Slide R                       | eport Form   | n)           |            |              |                |          | No              |