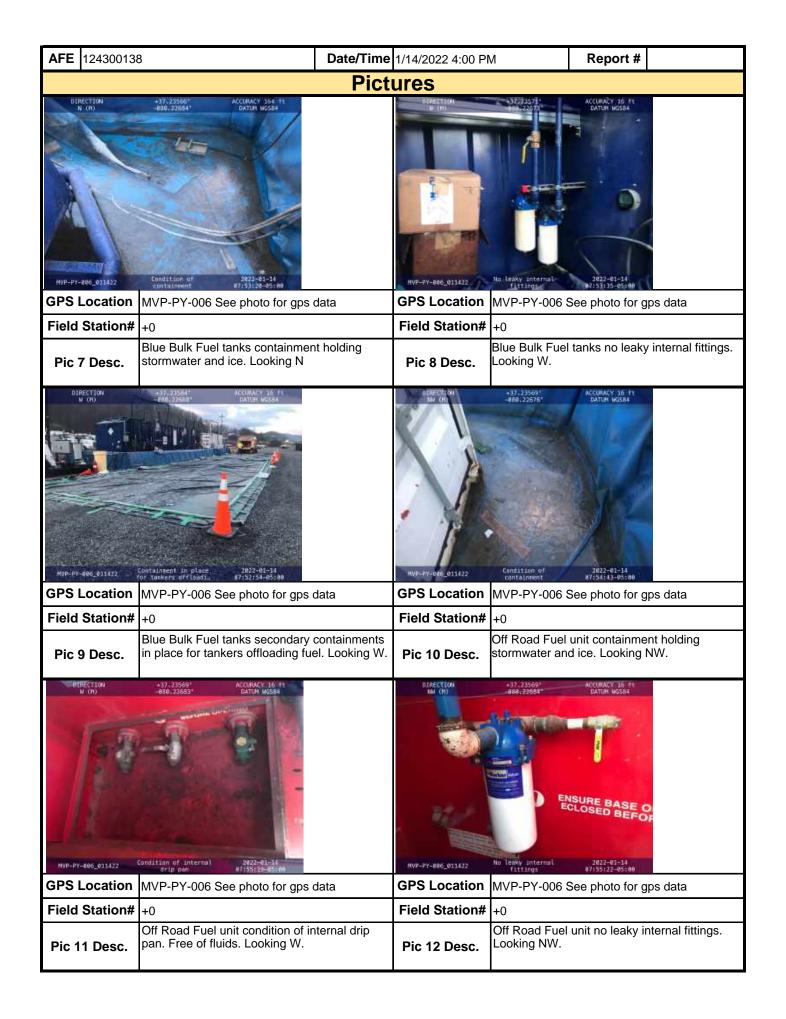

| Moun                                                                                                                                                                                                  | ita V | ain<br>alley |              | Vis                                                                                                                                                                                                                                                                                                                                                                                                                                                                                                                                                                                                                                                                                                                                                                                                                                                                                                                                                                                                                                                                                                                                                                                                                                                                                                                                                                                                                                                                                                                                                                                                                                                                                                                                                                                                                                                                                                                                                                                                                                                                                                                            | ual S                         | Site Ins     | specti       | on Re      | еро          | rt             |          |                 |
|-------------------------------------------------------------------------------------------------------------------------------------------------------------------------------------------------------|-------|--------------|--------------|--------------------------------------------------------------------------------------------------------------------------------------------------------------------------------------------------------------------------------------------------------------------------------------------------------------------------------------------------------------------------------------------------------------------------------------------------------------------------------------------------------------------------------------------------------------------------------------------------------------------------------------------------------------------------------------------------------------------------------------------------------------------------------------------------------------------------------------------------------------------------------------------------------------------------------------------------------------------------------------------------------------------------------------------------------------------------------------------------------------------------------------------------------------------------------------------------------------------------------------------------------------------------------------------------------------------------------------------------------------------------------------------------------------------------------------------------------------------------------------------------------------------------------------------------------------------------------------------------------------------------------------------------------------------------------------------------------------------------------------------------------------------------------------------------------------------------------------------------------------------------------------------------------------------------------------------------------------------------------------------------------------------------------------------------------------------------------------------------------------------------------|-------------------------------|--------------|--------------|------------|--------------|----------------|----------|-----------------|
| Project Nan                                                                                                                                                                                           | ne    | H-600 Pipe   | eline Sprea  | d H                                                                                                                                                                                                                                                                                                                                                                                                                                                                                                                                                                                                                                                                                                                                                                                                                                                                                                                                                                                                                                                                                                                                                                                                                                                                                                                                                                                                                                                                                                                                                                                                                                                                                                                                                                                                                                                                                                                                                                                                                                                                                                                            | Α                             | FE 124300    | )138         | Spr        | ead          | H-600          | Pipeline | e Spread H      |
| Contract                                                                                                                                                                                              | or    | Precision    |              |                                                                                                                                                                                                                                                                                                                                                                                                                                                                                                                                                                                                                                                                                                                                                                                                                                                                                                                                                                                                                                                                                                                                                                                                                                                                                                                                                                                                                                                                                                                                                                                                                                                                                                                                                                                                                                                                                                                                                                                                                                                                                                                                | ·                             | •            |              | Repo       | ort#         | 33107          |          |                 |
| Inspect                                                                                                                                                                                               | or    | Jonathan A   | Altizer      |                                                                                                                                                                                                                                                                                                                                                                                                                                                                                                                                                                                                                                                                                                                                                                                                                                                                                                                                                                                                                                                                                                                                                                                                                                                                                                                                                                                                                                                                                                                                                                                                                                                                                                                                                                                                                                                                                                                                                                                                                                                                                                                                |                               |              |              | Date/Ti    | ime          | 1/10/2         | 022 4:3  | 7 PM            |
| Permit #                                                                                                                                                                                              | ТВІ   | D            |              | Inspection                                                                                                                                                                                                                                                                                                                                                                                                                                                                                                                                                                                                                                                                                                                                                                                                                                                                                                                                                                                                                                                                                                                                                                                                                                                                                                                                                                                                                                                                                                                                                                                                                                                                                                                                                                                                                                                                                                                                                                                                                                                                                                                     | Туре                          | VA SWPP      |              | Station    | Begi         | in 12284+75    |          |                 |
| State                                                                                                                                                                                                 | VA    |              |              | Inspection                                                                                                                                                                                                                                                                                                                                                                                                                                                                                                                                                                                                                                                                                                                                                                                                                                                                                                                                                                                                                                                                                                                                                                                                                                                                                                                                                                                                                                                                                                                                                                                                                                                                                                                                                                                                                                                                                                                                                                                                                                                                                                                     | Area                          | Partial      |              | Statio     | on En        | <b>d</b> 12    | 443+75   |                 |
| County                                                                                                                                                                                                | Мо    | ntgomery     |              | G                                                                                                                                                                                                                                                                                                                                                                                                                                                                                                                                                                                                                                                                                                                                                                                                                                                                                                                                                                                                                                                                                                                                                                                                                                                                                                                                                                                                                                                                                                                                                                                                                                                                                                                                                                                                                                                                                                                                                                                                                                                                                                                              | round                         | Wet          |              | Т          | Tempe        | eratur         | re (ºF)  | 35.00           |
| Municipality                                                                                                                                                                                          | N/A   | ١            |              | We                                                                                                                                                                                                                                                                                                                                                                                                                                                                                                                                                                                                                                                                                                                                                                                                                                                                                                                                                                                                                                                                                                                                                                                                                                                                                                                                                                                                                                                                                                                                                                                                                                                                                                                                                                                                                                                                                                                                                                                                                                                                                                                             | eather                        | Sunny        |              |            | Rain         | Gaug           | ge (in)  | 0.20            |
|                                                                                                                                                                                                       |       |              |              |                                                                                                                                                                                                                                                                                                                                                                                                                                                                                                                                                                                                                                                                                                                                                                                                                                                                                                                                                                                                                                                                                                                                                                                                                                                                                                                                                                                                                                                                                                                                                                                                                                                                                                                                                                                                                                                                                                                                                                                                                                                                                                                                | Rain Accumulation Time (days) |              |              |            | 3.00         |                |          |                 |
| 1. Are the appro                                                                                                                                                                                      | ove   | d (stampe    | d) E&S Pl    | an and PCSM P                                                                                                                                                                                                                                                                                                                                                                                                                                                                                                                                                                                                                                                                                                                                                                                                                                                                                                                                                                                                                                                                                                                                                                                                                                                                                                                                                                                                                                                                                                                                                                                                                                                                                                                                                                                                                                                                                                                                                                                                                                                                                                                  | lan pre                       | sent on site | e?           |            |              |                |          | Yes             |
| 2. Are there act (If yes, notify                                                                                                                                                                      |       |              | _            | of the limits of one of the limits of one of the limits of |                               |              |              |            | rings?       |                |          | No              |
| 3. Is Construction sequence outlined in the construction notes of the E&S plan set or PCSM plan set being followed? (If No, notify MVP Environmental Permitting Coordinator and explain in comments.) |       |              |              |                                                                                                                                                                                                                                                                                                                                                                                                                                                                                                                                                                                                                                                                                                                                                                                                                                                                                                                                                                                                                                                                                                                                                                                                                                                                                                                                                                                                                                                                                                                                                                                                                                                                                                                                                                                                                                                                                                                                                                                                                                                                                                                                |                               | Yes          |              |            |              |                |          |                 |
| 4. E&S BMPs (<br>is required.)                                                                                                                                                                        | List  | : BMPs and   | d note if in | nstalled and main                                                                                                                                                                                                                                                                                                                                                                                                                                                                                                                                                                                                                                                                                                                                                                                                                                                                                                                                                                                                                                                                                                                                                                                                                                                                                                                                                                                                                                                                                                                                                                                                                                                                                                                                                                                                                                                                                                                                                                                                                                                                                                              | ntained                       | as per the   | e plan. If o | corrective | e actic      | n is n         | eeded,   | a picture       |
| E8                                                                                                                                                                                                    | &S I  | BMPs         |              | Compliance<br>Level                                                                                                                                                                                                                                                                                                                                                                                                                                                                                                                                                                                                                                                                                                                                                                                                                                                                                                                                                                                                                                                                                                                                                                                                                                                                                                                                                                                                                                                                                                                                                                                                                                                                                                                                                                                                                                                                                                                                                                                                                                                                                                            |                               | Correctiv    | e Action     |            | Corr<br>Time | ective<br>Fram |          | Date<br>epaired |
| Cleanwater Divers                                                                                                                                                                                     | sion  | Berm         |              | Acceptable                                                                                                                                                                                                                                                                                                                                                                                                                                                                                                                                                                                                                                                                                                                                                                                                                                                                                                                                                                                                                                                                                                                                                                                                                                                                                                                                                                                                                                                                                                                                                                                                                                                                                                                                                                                                                                                                                                                                                                                                                                                                                                                     |                               |              |              |            |              |                |          |                 |
| Compost Filter So                                                                                                                                                                                     | ock   |              |              | Acceptable                                                                                                                                                                                                                                                                                                                                                                                                                                                                                                                                                                                                                                                                                                                                                                                                                                                                                                                                                                                                                                                                                                                                                                                                                                                                                                                                                                                                                                                                                                                                                                                                                                                                                                                                                                                                                                                                                                                                                                                                                                                                                                                     |                               |              |              |            |              |                |          |                 |
| Equipment Bridge                                                                                                                                                                                      | )     |              |              | Acceptable                                                                                                                                                                                                                                                                                                                                                                                                                                                                                                                                                                                                                                                                                                                                                                                                                                                                                                                                                                                                                                                                                                                                                                                                                                                                                                                                                                                                                                                                                                                                                                                                                                                                                                                                                                                                                                                                                                                                                                                                                                                                                                                     |                               |              |              |            |              |                |          |                 |
| Erosion Control B                                                                                                                                                                                     | lanl  | <b>ket</b>   |              | Acceptable                                                                                                                                                                                                                                                                                                                                                                                                                                                                                                                                                                                                                                                                                                                                                                                                                                                                                                                                                                                                                                                                                                                                                                                                                                                                                                                                                                                                                                                                                                                                                                                                                                                                                                                                                                                                                                                                                                                                                                                                                                                                                                                     |                               |              |              |            |              |                |          |                 |
| Rock Construction                                                                                                                                                                                     | n Er  | ntrance      |              | Acceptable                                                                                                                                                                                                                                                                                                                                                                                                                                                                                                                                                                                                                                                                                                                                                                                                                                                                                                                                                                                                                                                                                                                                                                                                                                                                                                                                                                                                                                                                                                                                                                                                                                                                                                                                                                                                                                                                                                                                                                                                                                                                                                                     |                               |              |              |            |              |                |          |                 |
| Silt Fence (Filter I                                                                                                                                                                                  | Fab   | ric Fence)   |              | Acceptable                                                                                                                                                                                                                                                                                                                                                                                                                                                                                                                                                                                                                                                                                                                                                                                                                                                                                                                                                                                                                                                                                                                                                                                                                                                                                                                                                                                                                                                                                                                                                                                                                                                                                                                                                                                                                                                                                                                                                                                                                                                                                                                     |                               |              |              |            |              |                |          |                 |
| Silt Fence (Reinfo                                                                                                                                                                                    | orce  | d Filter Fab | ric Fence)   | Acceptable                                                                                                                                                                                                                                                                                                                                                                                                                                                                                                                                                                                                                                                                                                                                                                                                                                                                                                                                                                                                                                                                                                                                                                                                                                                                                                                                                                                                                                                                                                                                                                                                                                                                                                                                                                                                                                                                                                                                                                                                                                                                                                                     |                               |              |              |            |              |                |          |                 |
| Sump Pit                                                                                                                                                                                              |       |              |              | Acceptable                                                                                                                                                                                                                                                                                                                                                                                                                                                                                                                                                                                                                                                                                                                                                                                                                                                                                                                                                                                                                                                                                                                                                                                                                                                                                                                                                                                                                                                                                                                                                                                                                                                                                                                                                                                                                                                                                                                                                                                                                                                                                                                     |                               |              |              |            |              |                |          |                 |
| Waterbar                                                                                                                                                                                              |       |              |              | Acceptable                                                                                                                                                                                                                                                                                                                                                                                                                                                                                                                                                                                                                                                                                                                                                                                                                                                                                                                                                                                                                                                                                                                                                                                                                                                                                                                                                                                                                                                                                                                                                                                                                                                                                                                                                                                                                                                                                                                                                                                                                                                                                                                     |                               |              |              |            |              |                |          |                 |
| 5. Site Condition                                                                                                                                                                                     | ons   | <u> </u>     |              |                                                                                                                                                                                                                                                                                                                                                                                                                                                                                                                                                                                                                                                                                                                                                                                                                                                                                                                                                                                                                                                                                                                                                                                                                                                                                                                                                                                                                                                                                                                                                                                                                                                                                                                                                                                                                                                                                                                                                                                                                                                                                                                                |                               |              |              |            |              |                |          |                 |
| Is an unauthorize<br>beyond defined<br>a photo and imm                                                                                                                                                | limi  | ts of distur | bance res    | sulting from earth                                                                                                                                                                                                                                                                                                                                                                                                                                                                                                                                                                                                                                                                                                                                                                                                                                                                                                                                                                                                                                                                                                                                                                                                                                                                                                                                                                                                                                                                                                                                                                                                                                                                                                                                                                                                                                                                                                                                                                                                                                                                                                             | n distur                      | bance acti   | vity or inet | -          |              |                |          | No              |
| Have inactive dis                                                                                                                                                                                     | stur  | bed areas    | (stockpile   | es, final grade) b                                                                                                                                                                                                                                                                                                                                                                                                                                                                                                                                                                                                                                                                                                                                                                                                                                                                                                                                                                                                                                                                                                                                                                                                                                                                                                                                                                                                                                                                                                                                                                                                                                                                                                                                                                                                                                                                                                                                                                                                                                                                                                             | een sta                       | abilized per | state req    | uirement   | ts?          |                |          | Yes             |
| Are slopes 3:1 a                                                                                                                                                                                      |       |              |              |                                                                                                                                                                                                                                                                                                                                                                                                                                                                                                                                                                                                                                                                                                                                                                                                                                                                                                                                                                                                                                                                                                                                                                                                                                                                                                                                                                                                                                                                                                                                                                                                                                                                                                                                                                                                                                                                                                                                                                                                                                                                                                                                |                               | •            |              |            |              |                |          | Yes             |
| Has a new slip/s                                                                                                                                                                                      | lide  | been obs     | erved? (I    | f yes, complete                                                                                                                                                                                                                                                                                                                                                                                                                                                                                                                                                                                                                                                                                                                                                                                                                                                                                                                                                                                                                                                                                                                                                                                                                                                                                                                                                                                                                                                                                                                                                                                                                                                                                                                                                                                                                                                                                                                                                                                                                                                                                                                | Slide R                       | eport Form   | n)           |            |              |                |          | No              |