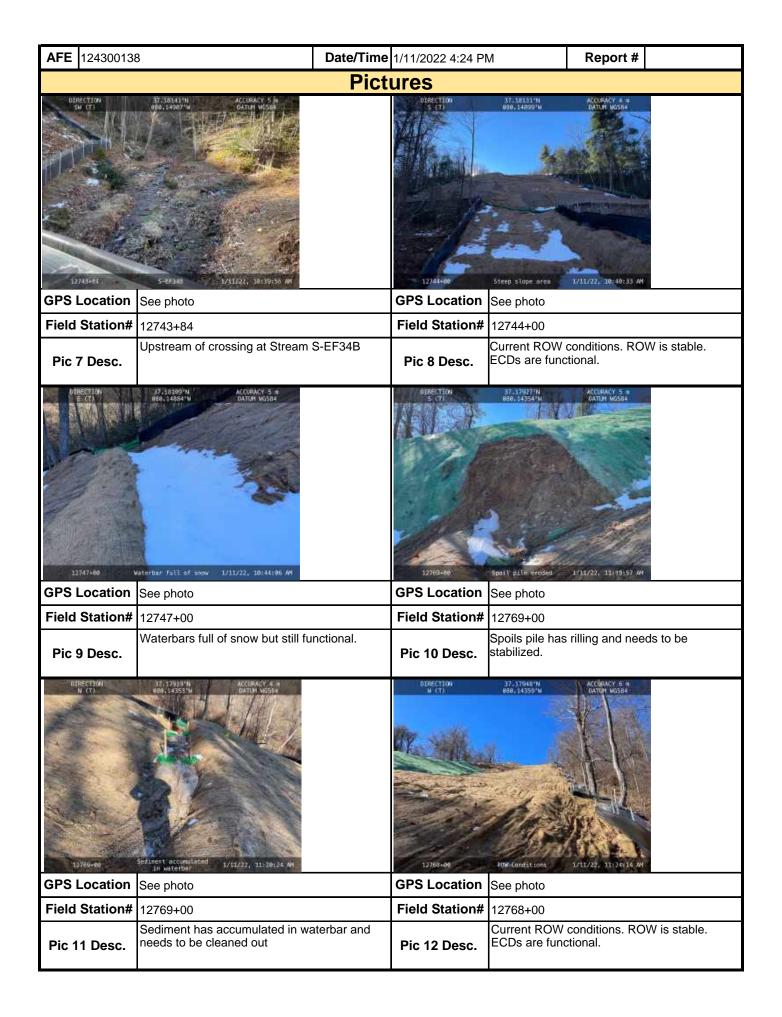

| Moun                                                                                                                                                                                                  | ita V | ain<br>alley |              | Vis                                                                                                                                                                                                                                                                                                                                                                                                                                                                                                                                                                                                                                                                                                                                                                                                                                                                                                                                                                                                                                                                                                                                                                                                                                                                                                                                                                                                                                                                                                                                                                                                                                                                                                                                                                                                                                                                                                                                                                                                                                                                                                                            | ual S                         | Site Ins     | specti       | on Re      | еро          | rt             |          |                 |
|-------------------------------------------------------------------------------------------------------------------------------------------------------------------------------------------------------|-------|--------------|--------------|--------------------------------------------------------------------------------------------------------------------------------------------------------------------------------------------------------------------------------------------------------------------------------------------------------------------------------------------------------------------------------------------------------------------------------------------------------------------------------------------------------------------------------------------------------------------------------------------------------------------------------------------------------------------------------------------------------------------------------------------------------------------------------------------------------------------------------------------------------------------------------------------------------------------------------------------------------------------------------------------------------------------------------------------------------------------------------------------------------------------------------------------------------------------------------------------------------------------------------------------------------------------------------------------------------------------------------------------------------------------------------------------------------------------------------------------------------------------------------------------------------------------------------------------------------------------------------------------------------------------------------------------------------------------------------------------------------------------------------------------------------------------------------------------------------------------------------------------------------------------------------------------------------------------------------------------------------------------------------------------------------------------------------------------------------------------------------------------------------------------------------|-------------------------------|--------------|--------------|------------|--------------|----------------|----------|-----------------|
| Project Nan                                                                                                                                                                                           | ne    | H-600 Pipe   | eline Sprea  | d H                                                                                                                                                                                                                                                                                                                                                                                                                                                                                                                                                                                                                                                                                                                                                                                                                                                                                                                                                                                                                                                                                                                                                                                                                                                                                                                                                                                                                                                                                                                                                                                                                                                                                                                                                                                                                                                                                                                                                                                                                                                                                                                            | Α                             | FE 124300    | )138         | Spr        | ead          | H-600          | Pipeline | e Spread H      |
| Contract                                                                                                                                                                                              | or    | Precision    |              |                                                                                                                                                                                                                                                                                                                                                                                                                                                                                                                                                                                                                                                                                                                                                                                                                                                                                                                                                                                                                                                                                                                                                                                                                                                                                                                                                                                                                                                                                                                                                                                                                                                                                                                                                                                                                                                                                                                                                                                                                                                                                                                                | ·                             | •            |              | Repo       | ort#         | 33107          |          |                 |
| Inspect                                                                                                                                                                                               | or    | Jonathan A   | Altizer      |                                                                                                                                                                                                                                                                                                                                                                                                                                                                                                                                                                                                                                                                                                                                                                                                                                                                                                                                                                                                                                                                                                                                                                                                                                                                                                                                                                                                                                                                                                                                                                                                                                                                                                                                                                                                                                                                                                                                                                                                                                                                                                                                |                               |              |              | Date/Ti    | ime          | 1/10/2         | 022 4:3  | 7 PM            |
| Permit #                                                                                                                                                                                              | ТВІ   | D            |              | Inspection                                                                                                                                                                                                                                                                                                                                                                                                                                                                                                                                                                                                                                                                                                                                                                                                                                                                                                                                                                                                                                                                                                                                                                                                                                                                                                                                                                                                                                                                                                                                                                                                                                                                                                                                                                                                                                                                                                                                                                                                                                                                                                                     | Туре                          | VA SWPP      |              | Station    | Begi         | in 12284+75    |          |                 |
| State                                                                                                                                                                                                 | VA    |              |              | Inspection                                                                                                                                                                                                                                                                                                                                                                                                                                                                                                                                                                                                                                                                                                                                                                                                                                                                                                                                                                                                                                                                                                                                                                                                                                                                                                                                                                                                                                                                                                                                                                                                                                                                                                                                                                                                                                                                                                                                                                                                                                                                                                                     | Area                          | Partial      |              | Statio     | on En        | <b>d</b> 12    | 443+75   |                 |
| County                                                                                                                                                                                                | Мо    | ntgomery     |              | G                                                                                                                                                                                                                                                                                                                                                                                                                                                                                                                                                                                                                                                                                                                                                                                                                                                                                                                                                                                                                                                                                                                                                                                                                                                                                                                                                                                                                                                                                                                                                                                                                                                                                                                                                                                                                                                                                                                                                                                                                                                                                                                              | round                         | Wet          |              | Т          | Tempe        | eratur         | re (ºF)  | 35.00           |
| Municipality                                                                                                                                                                                          | N/A   | ١            |              | We                                                                                                                                                                                                                                                                                                                                                                                                                                                                                                                                                                                                                                                                                                                                                                                                                                                                                                                                                                                                                                                                                                                                                                                                                                                                                                                                                                                                                                                                                                                                                                                                                                                                                                                                                                                                                                                                                                                                                                                                                                                                                                                             | eather                        | Sunny        |              |            | Rain         | Gaug           | ge (in)  | 0.20            |
|                                                                                                                                                                                                       |       |              |              |                                                                                                                                                                                                                                                                                                                                                                                                                                                                                                                                                                                                                                                                                                                                                                                                                                                                                                                                                                                                                                                                                                                                                                                                                                                                                                                                                                                                                                                                                                                                                                                                                                                                                                                                                                                                                                                                                                                                                                                                                                                                                                                                | Rain Accumulation Time (days) |              |              |            | 3.00         |                |          |                 |
| 1. Are the appro                                                                                                                                                                                      | ove   | d (stampe    | d) E&S Pl    | an and PCSM P                                                                                                                                                                                                                                                                                                                                                                                                                                                                                                                                                                                                                                                                                                                                                                                                                                                                                                                                                                                                                                                                                                                                                                                                                                                                                                                                                                                                                                                                                                                                                                                                                                                                                                                                                                                                                                                                                                                                                                                                                                                                                                                  | lan pre                       | sent on site | e?           |            |              |                |          | Yes             |
| 2. Are there act (If yes, notify                                                                                                                                                                      |       |              | _            | of the limits of one of the limits of one of the limits of |                               |              |              |            | rings?       |                |          | No              |
| 3. Is Construction sequence outlined in the construction notes of the E&S plan set or PCSM plan set being followed? (If No, notify MVP Environmental Permitting Coordinator and explain in comments.) |       |              |              |                                                                                                                                                                                                                                                                                                                                                                                                                                                                                                                                                                                                                                                                                                                                                                                                                                                                                                                                                                                                                                                                                                                                                                                                                                                                                                                                                                                                                                                                                                                                                                                                                                                                                                                                                                                                                                                                                                                                                                                                                                                                                                                                |                               | Yes          |              |            |              |                |          |                 |
| 4. E&S BMPs (<br>is required.)                                                                                                                                                                        | List  | : BMPs and   | d note if in | nstalled and main                                                                                                                                                                                                                                                                                                                                                                                                                                                                                                                                                                                                                                                                                                                                                                                                                                                                                                                                                                                                                                                                                                                                                                                                                                                                                                                                                                                                                                                                                                                                                                                                                                                                                                                                                                                                                                                                                                                                                                                                                                                                                                              | ntained                       | as per the   | e plan. If o | corrective | e actic      | n is n         | eeded,   | a picture       |
| E8                                                                                                                                                                                                    | &S I  | BMPs         |              | Compliance<br>Level                                                                                                                                                                                                                                                                                                                                                                                                                                                                                                                                                                                                                                                                                                                                                                                                                                                                                                                                                                                                                                                                                                                                                                                                                                                                                                                                                                                                                                                                                                                                                                                                                                                                                                                                                                                                                                                                                                                                                                                                                                                                                                            |                               | Correctiv    | e Action     |            | Corr<br>Time | ective<br>Fram |          | Date<br>epaired |
| Cleanwater Divers                                                                                                                                                                                     | sion  | Berm         |              | Acceptable                                                                                                                                                                                                                                                                                                                                                                                                                                                                                                                                                                                                                                                                                                                                                                                                                                                                                                                                                                                                                                                                                                                                                                                                                                                                                                                                                                                                                                                                                                                                                                                                                                                                                                                                                                                                                                                                                                                                                                                                                                                                                                                     |                               |              |              |            |              |                |          |                 |
| Compost Filter So                                                                                                                                                                                     | ock   |              |              | Acceptable                                                                                                                                                                                                                                                                                                                                                                                                                                                                                                                                                                                                                                                                                                                                                                                                                                                                                                                                                                                                                                                                                                                                                                                                                                                                                                                                                                                                                                                                                                                                                                                                                                                                                                                                                                                                                                                                                                                                                                                                                                                                                                                     |                               |              |              |            |              |                |          |                 |
| Equipment Bridge                                                                                                                                                                                      | )     |              |              | Acceptable                                                                                                                                                                                                                                                                                                                                                                                                                                                                                                                                                                                                                                                                                                                                                                                                                                                                                                                                                                                                                                                                                                                                                                                                                                                                                                                                                                                                                                                                                                                                                                                                                                                                                                                                                                                                                                                                                                                                                                                                                                                                                                                     |                               |              |              |            |              |                |          |                 |
| Erosion Control B                                                                                                                                                                                     | lanl  | <b>ket</b>   |              | Acceptable                                                                                                                                                                                                                                                                                                                                                                                                                                                                                                                                                                                                                                                                                                                                                                                                                                                                                                                                                                                                                                                                                                                                                                                                                                                                                                                                                                                                                                                                                                                                                                                                                                                                                                                                                                                                                                                                                                                                                                                                                                                                                                                     |                               |              |              |            |              |                |          |                 |
| Rock Construction                                                                                                                                                                                     | n Er  | ntrance      |              | Acceptable                                                                                                                                                                                                                                                                                                                                                                                                                                                                                                                                                                                                                                                                                                                                                                                                                                                                                                                                                                                                                                                                                                                                                                                                                                                                                                                                                                                                                                                                                                                                                                                                                                                                                                                                                                                                                                                                                                                                                                                                                                                                                                                     |                               |              |              |            |              |                |          |                 |
| Silt Fence (Filter I                                                                                                                                                                                  | Fab   | ric Fence)   |              | Acceptable                                                                                                                                                                                                                                                                                                                                                                                                                                                                                                                                                                                                                                                                                                                                                                                                                                                                                                                                                                                                                                                                                                                                                                                                                                                                                                                                                                                                                                                                                                                                                                                                                                                                                                                                                                                                                                                                                                                                                                                                                                                                                                                     |                               |              |              |            |              |                |          |                 |
| Silt Fence (Reinfo                                                                                                                                                                                    | orce  | d Filter Fab | ric Fence)   | Acceptable                                                                                                                                                                                                                                                                                                                                                                                                                                                                                                                                                                                                                                                                                                                                                                                                                                                                                                                                                                                                                                                                                                                                                                                                                                                                                                                                                                                                                                                                                                                                                                                                                                                                                                                                                                                                                                                                                                                                                                                                                                                                                                                     |                               |              |              |            |              |                |          |                 |
| Sump Pit                                                                                                                                                                                              |       |              |              | Acceptable                                                                                                                                                                                                                                                                                                                                                                                                                                                                                                                                                                                                                                                                                                                                                                                                                                                                                                                                                                                                                                                                                                                                                                                                                                                                                                                                                                                                                                                                                                                                                                                                                                                                                                                                                                                                                                                                                                                                                                                                                                                                                                                     |                               |              |              |            |              |                |          |                 |
| Waterbar                                                                                                                                                                                              |       |              |              | Acceptable                                                                                                                                                                                                                                                                                                                                                                                                                                                                                                                                                                                                                                                                                                                                                                                                                                                                                                                                                                                                                                                                                                                                                                                                                                                                                                                                                                                                                                                                                                                                                                                                                                                                                                                                                                                                                                                                                                                                                                                                                                                                                                                     |                               |              |              |            |              |                |          |                 |
| 5. Site Condition                                                                                                                                                                                     | ons   | <u> </u>     |              |                                                                                                                                                                                                                                                                                                                                                                                                                                                                                                                                                                                                                                                                                                                                                                                                                                                                                                                                                                                                                                                                                                                                                                                                                                                                                                                                                                                                                                                                                                                                                                                                                                                                                                                                                                                                                                                                                                                                                                                                                                                                                                                                |                               |              |              |            |              |                |          |                 |
| Is an unauthorize<br>beyond defined<br>a photo and imm                                                                                                                                                | limi  | ts of distur | bance res    | sulting from earth                                                                                                                                                                                                                                                                                                                                                                                                                                                                                                                                                                                                                                                                                                                                                                                                                                                                                                                                                                                                                                                                                                                                                                                                                                                                                                                                                                                                                                                                                                                                                                                                                                                                                                                                                                                                                                                                                                                                                                                                                                                                                                             | n distur                      | bance acti   | vity or inet | -          |              |                |          | No              |
| Have inactive dis                                                                                                                                                                                     | stur  | bed areas    | (stockpile   | es, final grade) b                                                                                                                                                                                                                                                                                                                                                                                                                                                                                                                                                                                                                                                                                                                                                                                                                                                                                                                                                                                                                                                                                                                                                                                                                                                                                                                                                                                                                                                                                                                                                                                                                                                                                                                                                                                                                                                                                                                                                                                                                                                                                                             | een sta                       | abilized per | state req    | uirement   | ts?          |                |          | Yes             |
| Are slopes 3:1 a                                                                                                                                                                                      |       |              |              |                                                                                                                                                                                                                                                                                                                                                                                                                                                                                                                                                                                                                                                                                                                                                                                                                                                                                                                                                                                                                                                                                                                                                                                                                                                                                                                                                                                                                                                                                                                                                                                                                                                                                                                                                                                                                                                                                                                                                                                                                                                                                                                                |                               | •            |              |            |              |                |          | Yes             |
| Has a new slip/s                                                                                                                                                                                      | lide  | been obs     | erved? (I    | f yes, complete                                                                                                                                                                                                                                                                                                                                                                                                                                                                                                                                                                                                                                                                                                                                                                                                                                                                                                                                                                                                                                                                                                                                                                                                                                                                                                                                                                                                                                                                                                                                                                                                                                                                                                                                                                                                                                                                                                                                                                                                                                                                                                                | Slide R                       | eport Form   | n)           |            |              |                |          | No              |