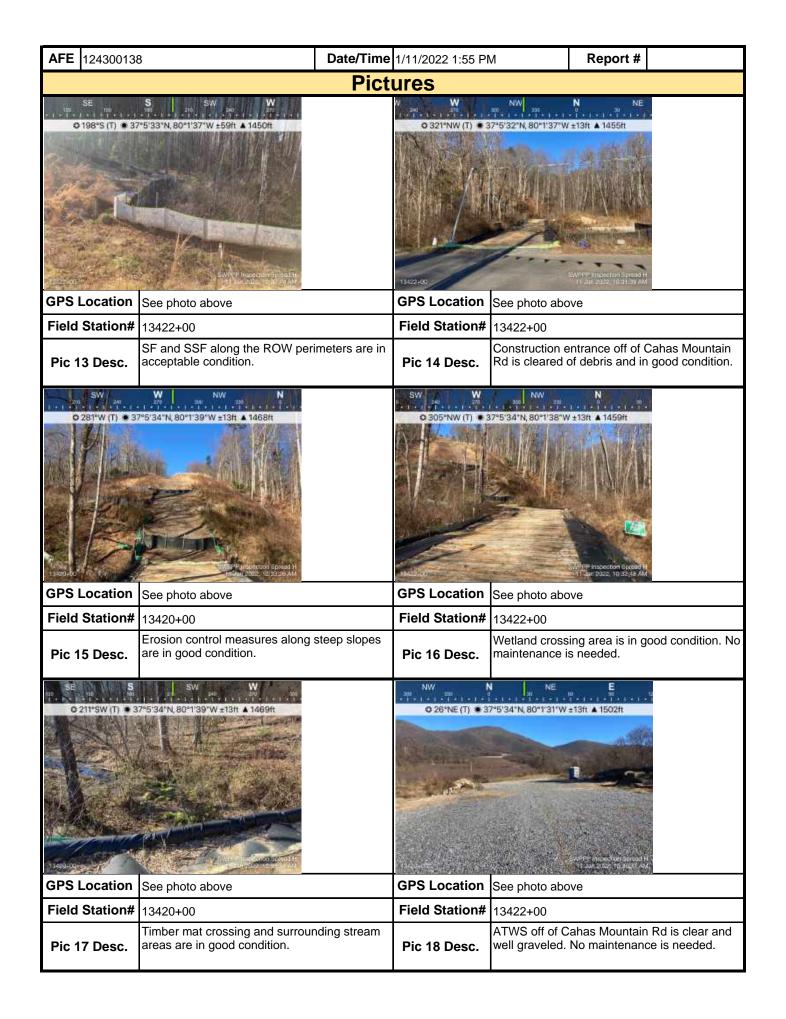

ll this section of ROW is in acceptable condition.

**Note:** It is a condition of National Pollutant Discharge Elimination System and Erosion and Sediment permits that a maintenance program be conducted to provide for the operation and maintenance of all BMPs to be inspected on a weekly basis and after each stormwater event. Please list in the space provided comments to note if repairs or replacement are needed or have been made for BMPs as a result of the inspection. Failure to conduct the required inspection may result in permit suspension or the imposition of civil penalties. If supplemental monitoring is required as part of a permit condition this form may be used to meet those monitoring requirements.

MVP-34 REV 3 Page 2 of 5



MVP-34 REV 3 Page 3 of 5



MVP-34 REV 3 Page 4 of 5



MVP-34 REV 3 Page 5 of 5

| Mour                                                                                                                                                                                                  | Va      | n           |            | Vis                 | sual S                | Site Ins     | specti                 | on Re                | por                  | t           |                  |
|-------------------------------------------------------------------------------------------------------------------------------------------------------------------------------------------------------|---------|-------------|------------|---------------------|-----------------------|--------------|------------------------|----------------------|---------------------