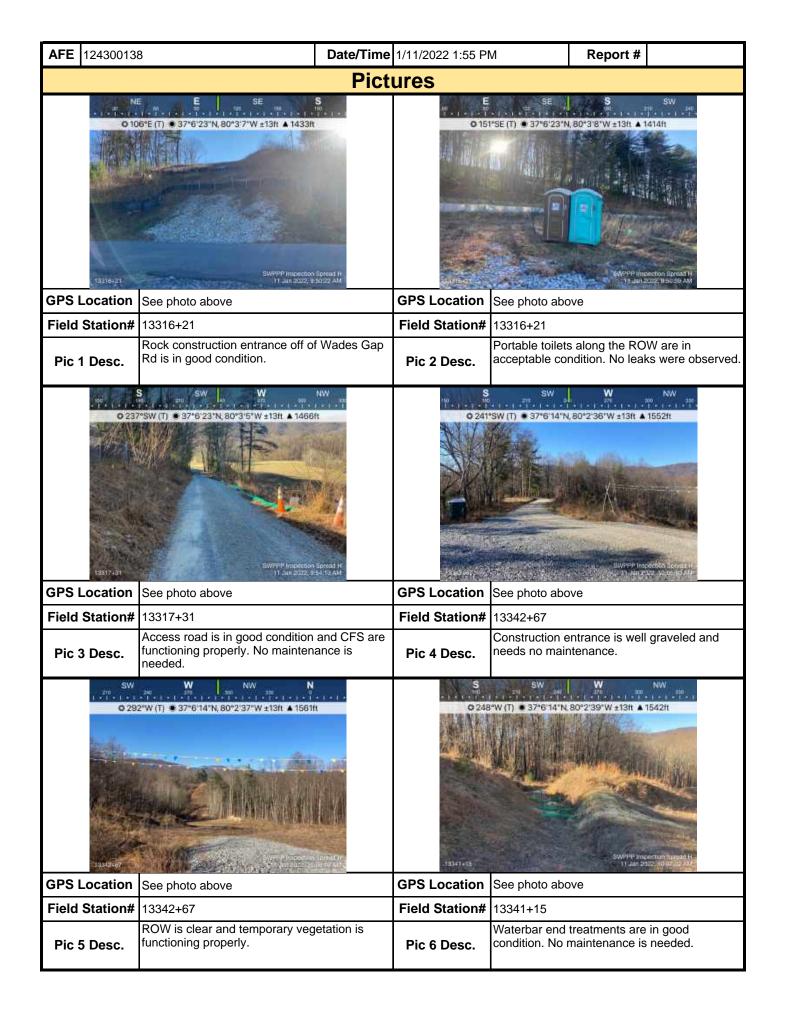

dition and there are no signs of leaks observed.
- Overall this section of ROW is in acceptable condition.

**Note:** It is a condition of National Pollutant Discharge Elimination System and Erosion and Sediment permits that a maintenance program be conducted to provide for the operation and maintenance of all BMPs to be inspected on a weekly basis and after each stormwater event. Please list in the space provided comments to note if repairs or replacement are needed or have been made for BMPs as a result of the inspection. Failure to conduct the required inspection may result in permit suspension or the imposition of civil penalties. If supplemental monitoring is required as part of a permit condition this form may be used to meet those monitoring requirements.

MVP-34 REV 3 Page 2 of 5



MVP-34 REV 3 Page 3 of 5



MVP-34 REV 3 Page 4 of 5



MVP-34 REV 3 Page 5 of 5

| Mour                                                                                                                                                                                                  | Va      | n           |            | Vis                 | sual S                | Site Ins     | specti                 | on Re                | por                  | t           |                  |
|-------------------------------------------------------------------------------------------------------------------------------------------------------------------------------------------------------|---------|-------------|------------|---------------------|-----------------------|--------------|-------------