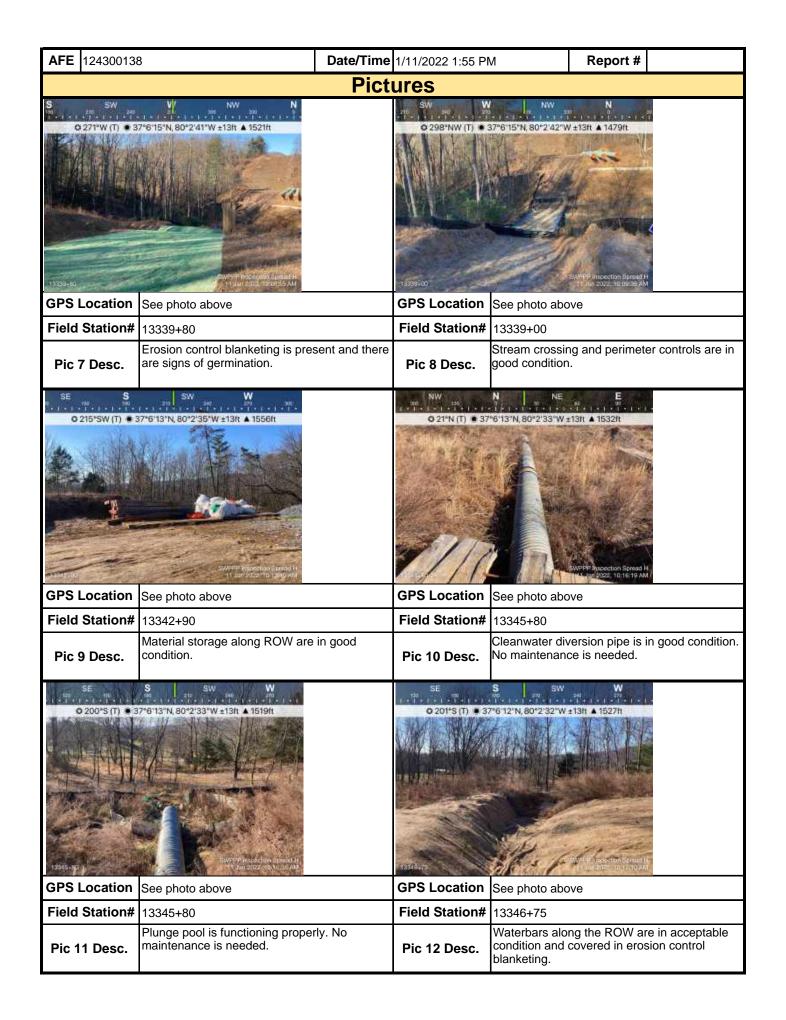

s of leaks observed.
- Overall this section of ROW is in acceptable condition.

**Note:** It is a condition of National Pollutant Discharge Elimination System and Erosion and Sediment permits that a maintenance program be conducted to provide for the operation and maintenance of all BMPs to be inspected on a weekly basis and after each stormwater event. Please list in the space provided comments to note if repairs or replacement are needed or have been made for BMPs as a result of the inspection. Failure to conduct the required inspection may result in permit suspension or the imposition of civil penalties. If supplemental monitoring is required as part of a permit condition this form may be used to meet those monitoring requirements.

MVP-34 REV 3 Page 2 of 5



MVP-34 REV 3 Page 3 of 5



MVP-34 REV 3 Page 4 of 5



MVP-34 REV 3 Page 5 of 5

| Mour                                                                                                                                                                                                  | Va      | n           |            | Vis                 | sual S                | Site Ins     | specti                 | on Re                | por                  | t           |                  |
|-------------------------------------------------------------------------------------------------------------------------------------------------------------------------------------------------------|---------|-------------|------------|---------------------|-----------------------|--------------|------------------------|----------------