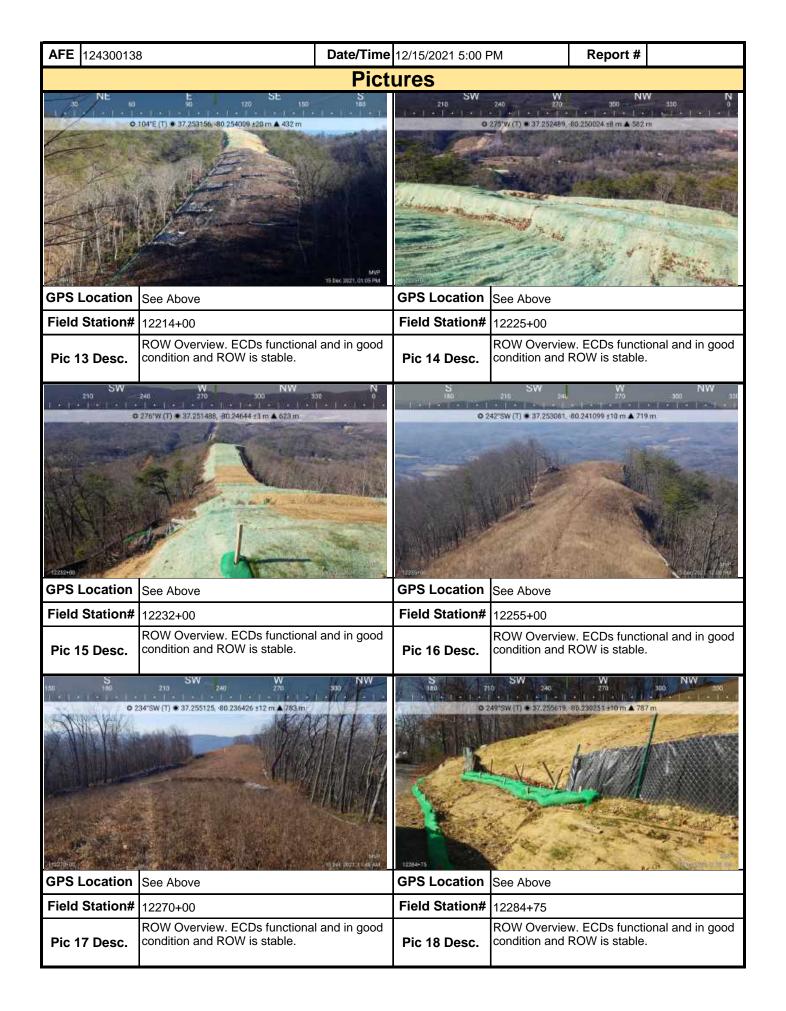

63 m                              |                     | LIBERA                         | 54°SE (T) © 37.251844, 81            |                                                             | 210 240<br>240 |
| GPS Location                |                                                                            |                     | GPS Location                   |                                      |                                                             |                |
| Field Station# Pic 11 Desc. | 12192+66  Overview of Waterbody S-C21. E functional and in good condition. | CDs                 | Field Station#<br>Pic 12 Desc. | ECDs near strea                      | am S-OO11 are t<br>n. CFS is trappin<br>efore it enters cre | g sediment     |

MVP-34 REV 3 Page 4 of 5



MVP-34 REV 3 Page 5 of 5

| Mountain Valley                                                                                                                                                                                                                                                                                           |                                                        |            |              | Visu                                   | ıal S                   | Site Ins                                | specti       | on Re          | epo                   | rt         |                  |           |
|-------------------------------------------------------------------------------------------------------------------------------------------------------------------------------