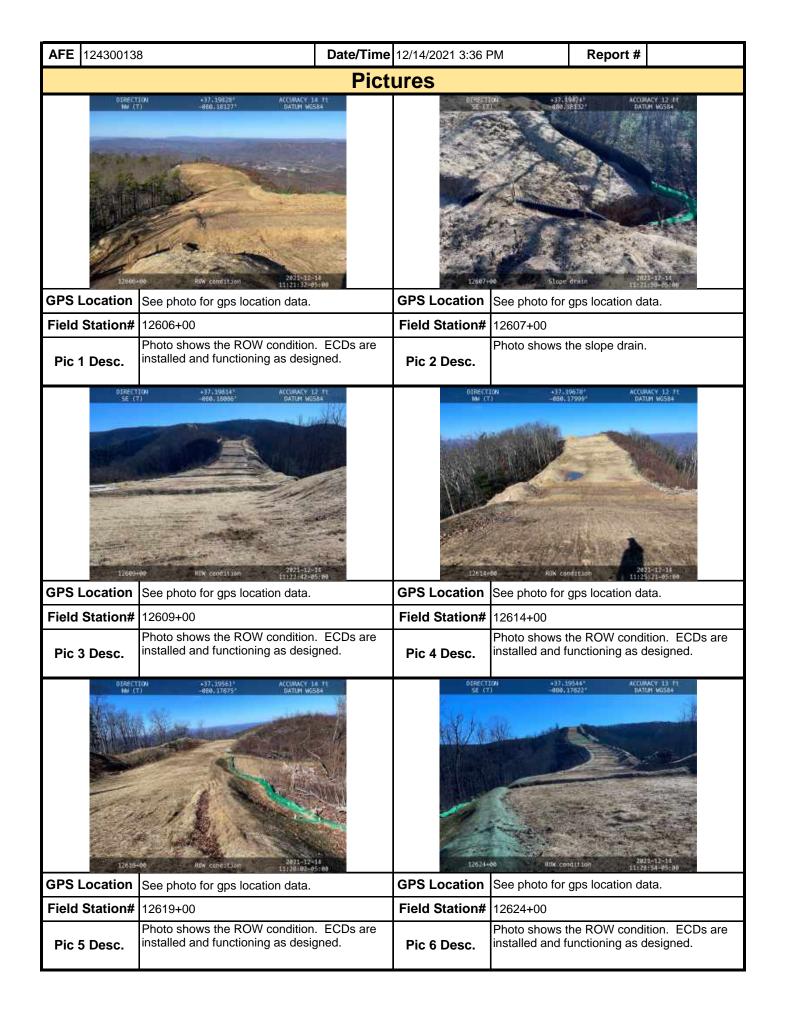

lote: It is a condition of National Pollutant Discharge Elimination System and Erosion and Sediment permits that a |           |                                      |                        |                  |  |  |  |  |

MVP-34 REV 3 Page 2 of 5

maintenance program be conducted to provide for the operation and maintenance of all BMPs to be inspected on a weekly basis and after each stormwater event. Please list in the space provided comments to note if repairs or replacement are needed or have been made for BMPs as a result of the inspection. Failure to conduct the required inspection may result in permit suspension or the imposition of civil penalties. If supplemental monitoring is required

as part of a permit condition this form may be used to meet those monitoring requirements.



MVP-34 REV 3 Page 3 of 5

| <b>AFE</b> 124300138               | 3