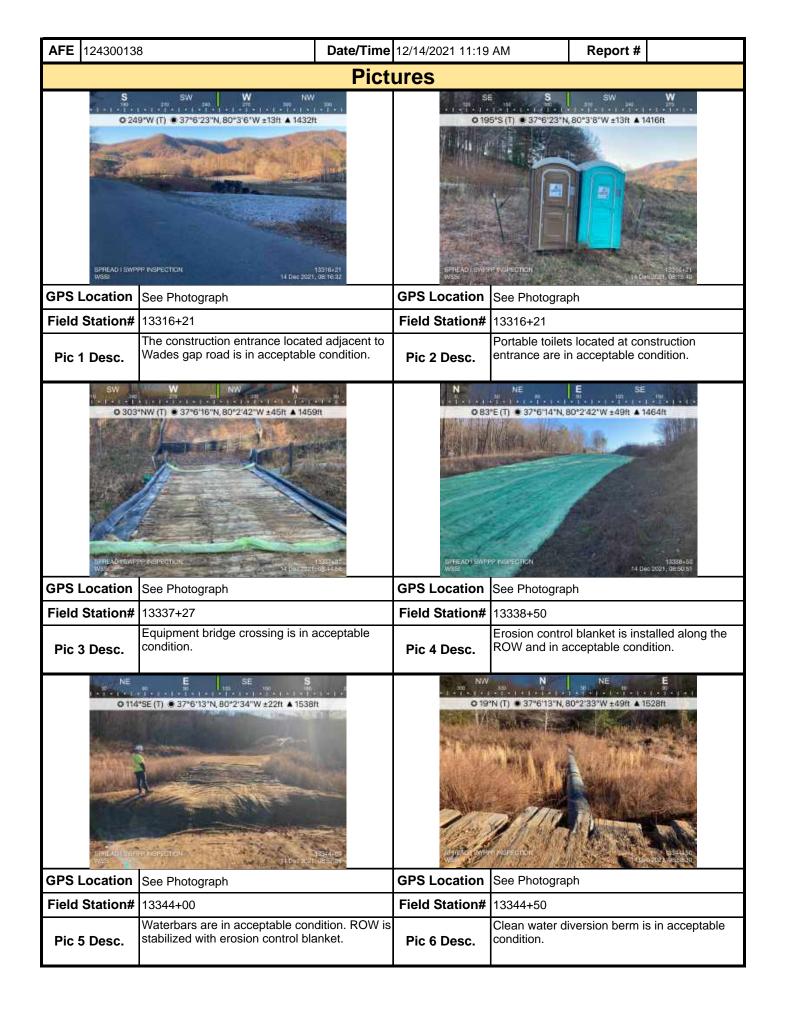

|                 |                                         |                       |                  |

maintenance program be conducted to provide for the operation and maintenance of all BMPs to be inspected on a weekly basis and after each stormwater event. Please list in the space provided comments to note if repairs or replacement are needed or have been made for BMPs as a result of the inspection. Failure to conduct the required inspection may result in permit suspension or the imposition of civil penalties. If supplemental monitoring is required as part of a permit condition this form may be used to meet those monitoring requirements.

Note: It is a condition of National Pollutant Discharge Elimination System and Erosion and Sediment permits that a

MVP-34 REV 3 Page 2 of 5



MVP-34 REV 3 Page 3 of 5



MVP-34 REV 3 Page 4 of 5



MVP-34 REV 3 Page 5 of 5

| Mour Mour                                             | ita V | ain<br>alley |              | Visu                                 | ual S   | Site Ins    | specti       | on R      | ерс                   | ort        |       |              |  |
|-------------------------------------------------------|-------|--------------|--------------|--------------------------------------|---------|-------------|--------------|-----------|-----------------------|------------|-------|--------------|--|
| Project Nar                                           | ne    | H-600 Pipe   | line Spread  | Н                                    | Al      | FE 124300   | 0138         | Sp        | read                  | H-600 Pi