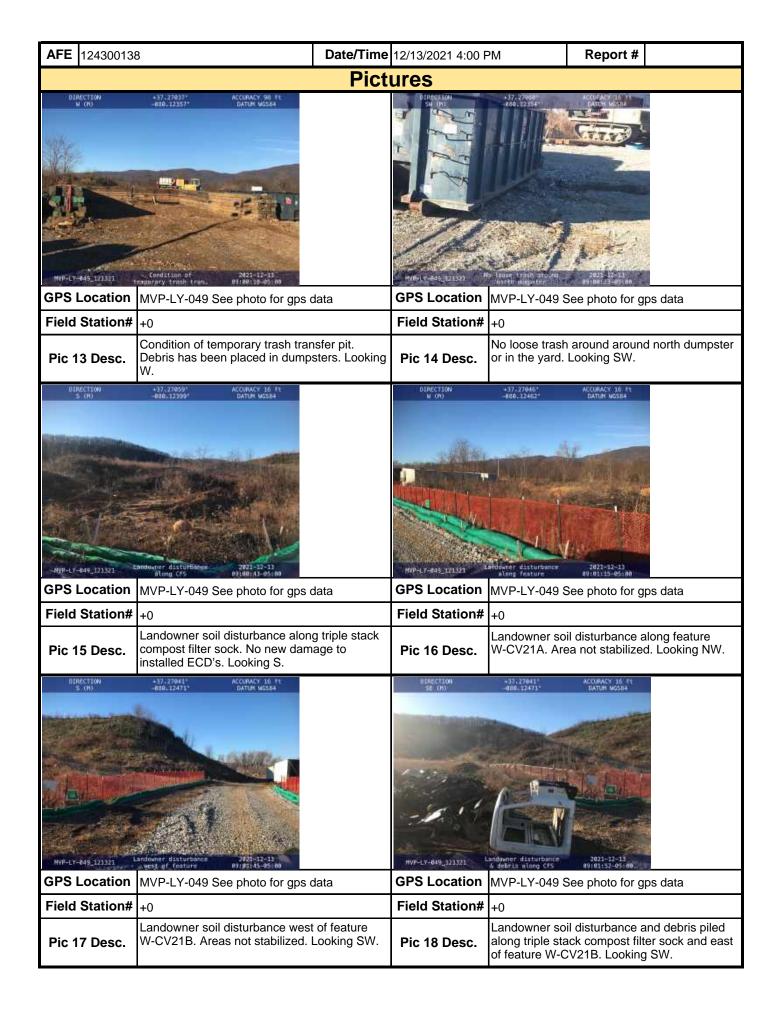

7. Identify all remedial measures that have been taken since the previous inspection was conducted.

Contractor continues to pick up and remove loose trash. Crews cleaning up fluid deposits on the stone and place secondary containments when needed. Crews continue to pump stormwater from containments as needed. Crew Preform maintenance on stone when needed. Crews preform maintenance on compost filter sock along LOD as needed. Preform maintenance on toilets as needed.

## **Comments** (Reference above questions as appropriate.)

(Summary Spread 9) El preformed SWPPP Inspection on Yard MVP-PY-006. Check the rain gauge and found 0.2 inch of rainfall. The flagging and the signage were in place for the feature W-008. The triple stack compost filter sock along the south edge of feature W-008 was over grown with vegetation. The secondary containment's under the light plants were free of fluids. Check status of the spoil pile on the VDOT property adjacent to LOD. The soil pile is not stabilized. El checked for fluid deposits around the equipment, parked trucks in the yard. No new fluid deposits were located under the equipment. The leaky equipment have containments in place. The triple stack compost filter sock along the yard LOD was showing signs of weathering. Vegetation has over grown the sock along much of the LOD. The secondary containment under the hazardous waste dumpsters on the west side of the mechanics building was holding some fluids. The secondary containment holding the used oil containers was free of fluids. The four poly lined/rock berm containments were holding some stormwater, and ice. The trays and containment under toilets, trays were free of fluids. El inspected the secondary containments under the refrigeration unit, catching fluids. Both the secondary containments were in place for tankers while off loading fuel at both the Blue Bulk Fuel tank and Off Road Fuel tanks. No fuel spills were located on the south side of the Blue Bulk fuel tanks. The secondary containment under the DEF container was free of fluids stormwater. The containment around the Blue Bulk Fuel Tank was holding some stormwater. The Blue Bulk fuel tanks were inspected for leaky internal fittings. No leaky internal fittings were noted. El inspected the nozzles, swivel fittings on both side of the Blue Bulk Fuel tanks. The nozzles and fittings had no leaks. The black plastic drip pans were on site. The Off Road Fuel unit containment was holding stormwater. El checked the internal drip pan and internal fittings in the Off Road bulk fuel unit. The drip pan was free of fluid, and no leaky internal fittings were noted. No debris or fluids were observed around the hazardous materials dumpsters. No loose trash was located around the dumpsters or in the yard. Check condition of posted project documents at the north entrance. The north rock entrance had no stone on the pavement. No other environmental issues were noted during todays inspection.