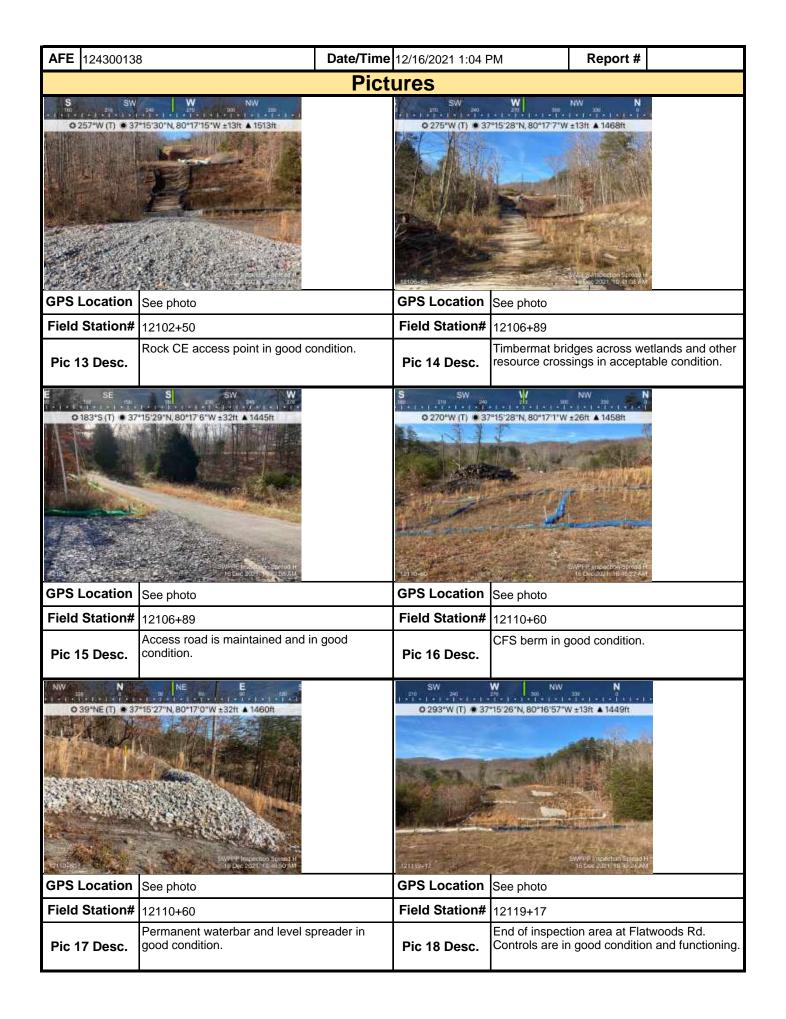

7. Identify all remedial measures that have been taken since the previous inspection was conducted.

Contractor continues to pick up and remove loose trash. Crews cleaning up fluid deposits on the stone and place secondary containments when needed. Crews continue to pump stormwater from containments as needed. Crew Preform maintenance on stone when needed. Crews preform maintenance on compost filter sock along LOD as needed. Preform maintenance on toilets as needed.

## **Comments** (Reference above questions as appropriate.)

(Summary Spread 9) El preformed SWPPP Inspection on Yard MVP-PY-006. Check the rain gauge and found 0.2 inch of rainfall. The flagging and the signage were in place for the feature W-008. The triple stack compost filter sock along the south edge of feature W-008 was over grown with vegetation. The secondary containment's under the light plants were free of fluids. Check status of the spoil pile on the VDOT property adjacent to LOD. The soil pile is not stabilized. El checked for fluid deposits around the equipment, parked trucks in the yard. No new fluid deposits were located under the equipment. The leaky equipment have containments in place. The triple stack compost filter sock along the yard LOD was showing signs of weathering. Vegetation has over grown the sock along much of the LOD. The secondary containment under the hazardous waste dumpsters on the west side of the mechanics building was holding some fluids. The secondary containment holding the used oil containers was free of fluids. The four poly lined/rock berm containments were holding some stormwater, and ice. The trays and containment under toilets, trays were free of fluids. El inspected the secondary containments under the refrigeration unit, catching fluids. Both the secondary containments were in place for tankers while off loading fuel at both the Blue Bulk Fuel tank and Off Road Fuel tanks. No fuel spills were located on the south side of the Blue Bulk fuel tanks. The secondary containment under the DEF container was free of fluids stormwater. The containment around the Blue Bulk Fuel Tank was holding some stormwater. The Blue Bulk fuel tanks were inspected for leaky internal fittings. No leaky internal fittings were noted. El inspected the nozzles, swivel fittings on both side of the Blue Bulk Fuel tanks. The nozzles and fittings had no leaks. The black plastic drip pans were on site. The Off Road Fuel unit containment was holding stormwater. El checked the internal drip pan and internal fittings in the Off Road bulk fuel unit. The drip pan was free of fluid, and no leaky internal fittings were noted. No debris or fluids were observed around the hazardous materials dumpsters. No loose trash was located around the dumpsters or in the yard. Check condition of posted project documents at the north entrance. The north rock entrance had no stone on the pavement. No other environmental issues were noted during todays inspection.