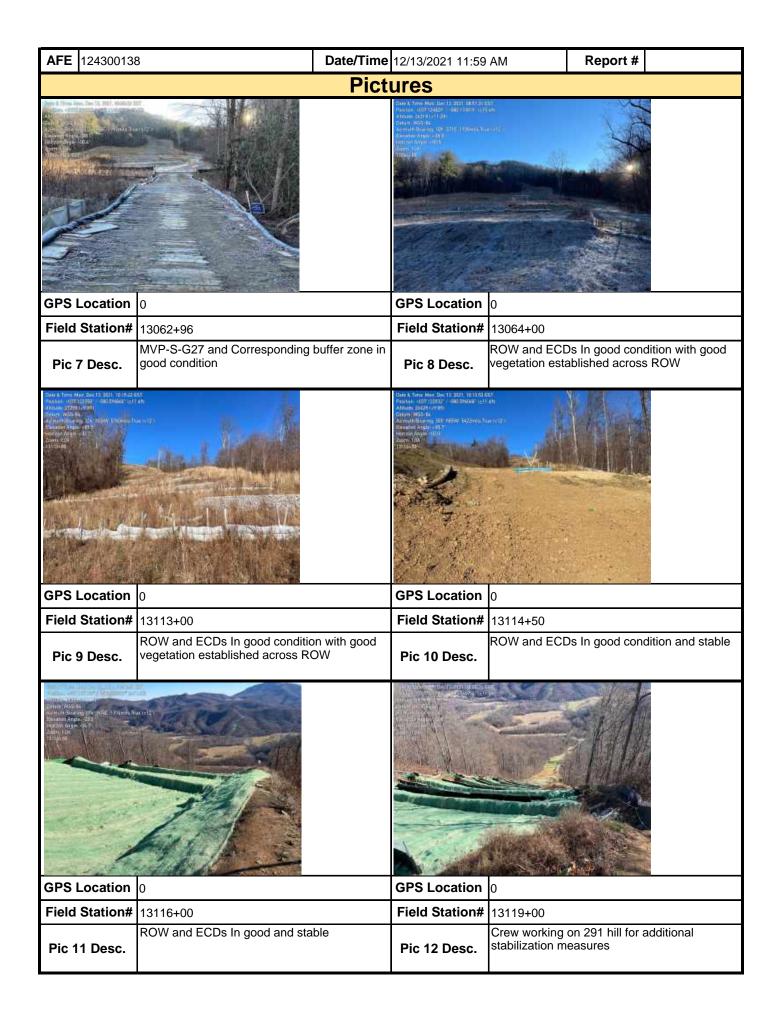

| MVP-S-G26 a good condition    | nd Correspond<br>า               | ing buffer zone in        |



| <b>AFE</b> 124300138