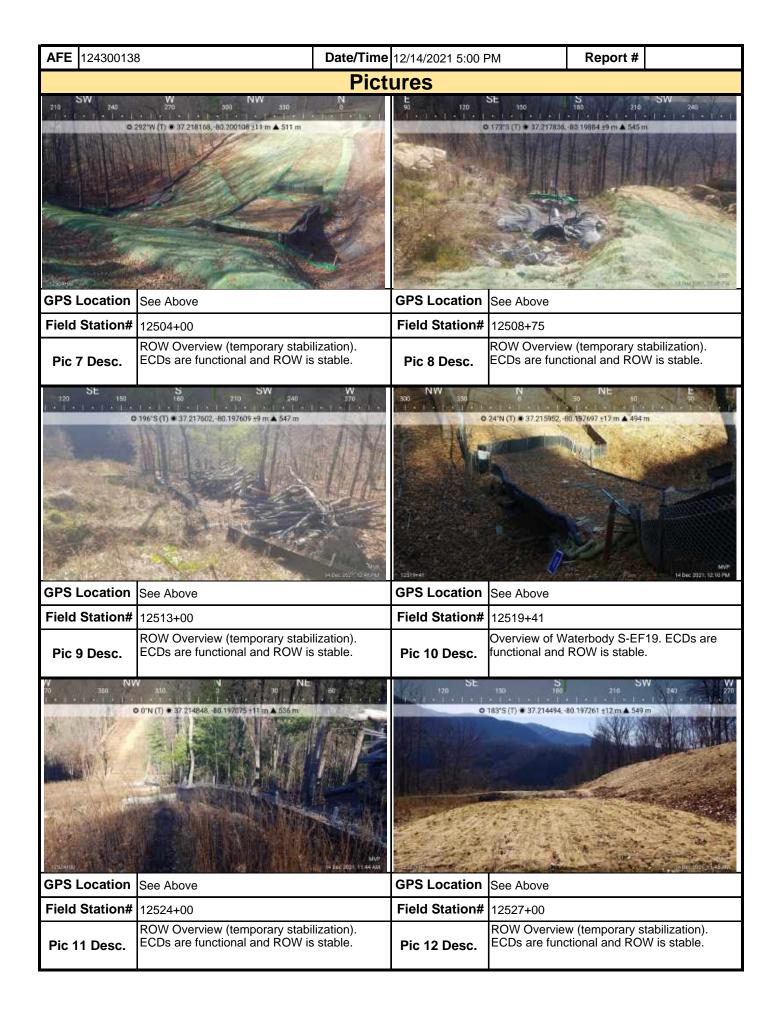

e                                                          |           | GPS Location                                       | See Above                    |                                              |                                  |  |  |
| Field Station#      | 12492+00                                                           |           | Field Station#                                     | 12501+00                     |                                              |                                  |  |  |
| Pic 5 Desc.         | ROW Overview (temporary stabil ECDs are functional and ROW is      |           | Pic 6 Desc.                                        |                              | v (temporary sta<br>tional and ROW           |                                  |  |  |



| <b>AFE</b> 124300138                                               | 8 I                                                                        | Date/Time             | 12/14/2021 5:00 F                        | PM R                                     | Report #