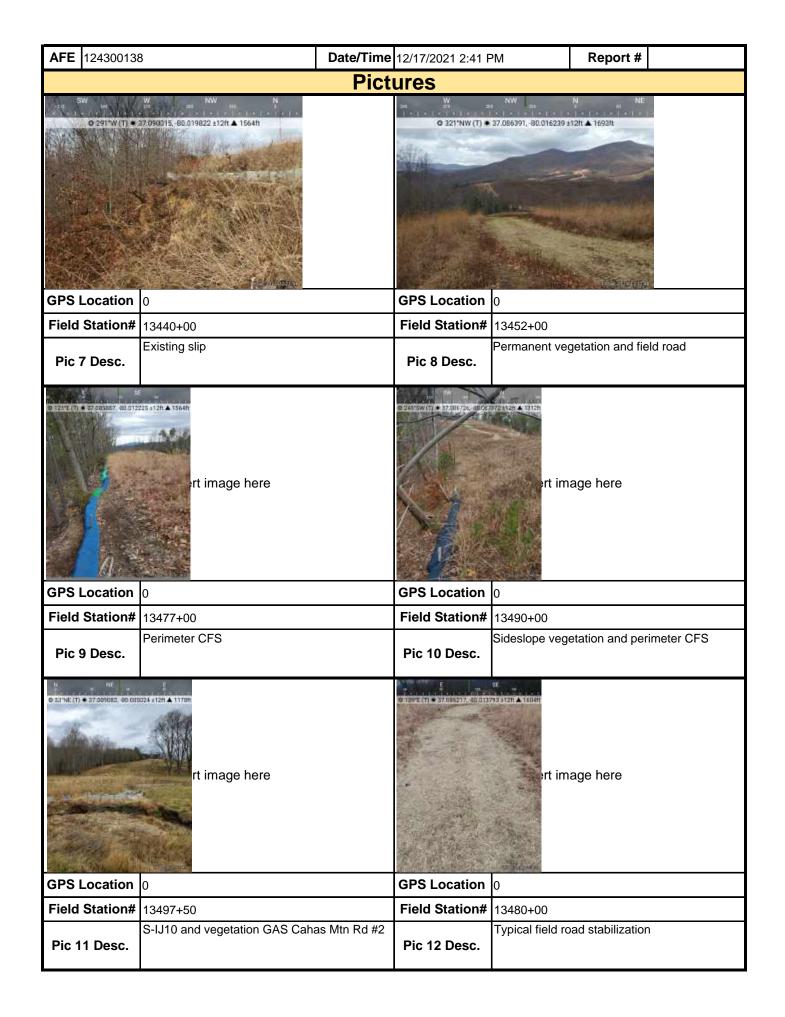

7. Identify all remedial measures that have been taken since the previous inspection was conducted.

Contractor continues to pick up and remove loose trash. Crews cleaning up fluid deposits on the stone and place secondary containments when needed. Crews continue to pump stormwater from containments as needed. Crew Preform maintenance on stone when needed. Crews preform maintenance on compost filter sock along LOD as needed. Preform maintenance on toilets as needed.

## **Comments** (Reference above questions as appropriate.)

(Summary Spread 9) El preformed SWPPP Inspection on Yard MVP-PY-006. Check the rain gauge and found 0.2 inch of rainfall. The flagging and the signage were in place for the feature W-008. The triple stack compost filter sock along the south edge of feature W-008 was over grown with vegetation. The secondary containment's under the light plants were free of fluids. Check status of the spoil pile on the VDOT property adjacent to LOD. The soil pile is not stabilized. El checked for fluid deposits around the equipment, parked trucks in the yard. No new fluid deposits were located under the equipment. The leaky equipment have containments in place. The triple stack compost filter sock along the yard LOD was showing signs of weathering. Vegetation has over grown the sock along much of the LOD. The secondary containment under the hazardous waste dumpsters on the west side of the mechanics building was holding some fluids. The secondary containment holding the used oil containers was free of fluids. The four poly lined/rock berm containments were holding some stormwater, and ice. The trays and containment under toilets, trays were free of fluids. El inspected the secondary containments under the refrigeration unit, catching fluids. Both the secondary containments were in place for tankers while off loading fuel at both the Blue Bulk Fuel tank and Off Road Fuel tanks. No fuel spills were located on the south side of the Blue Bulk fuel tanks. The secondary containment under the DEF container was free of fluids stormwater. The containment around the Blue Bulk Fuel Tank was holding some stormwater. The Blue Bulk fuel tanks were inspected for leaky internal fittings. No leaky internal fittings were noted. El inspected the nozzles, swivel fittings on both side of the Blue Bulk Fuel tanks. The nozzles and fittings had no leaks. The black plastic drip pans were on site. The Off Road Fuel unit containment was holding stormwater. El checked the internal drip pan and internal fittings in the Off Road bulk fuel unit. The drip pan was free of fluid, and no leaky internal fittings were noted. No debris or fluids were observed around the hazardous materials dumpsters. No loose trash was located around the dumpsters or in the yard. Check condition of posted project documents at the north entrance. The north rock entrance had no stone on the pavement. No other environmental issues were noted during todays inspection.