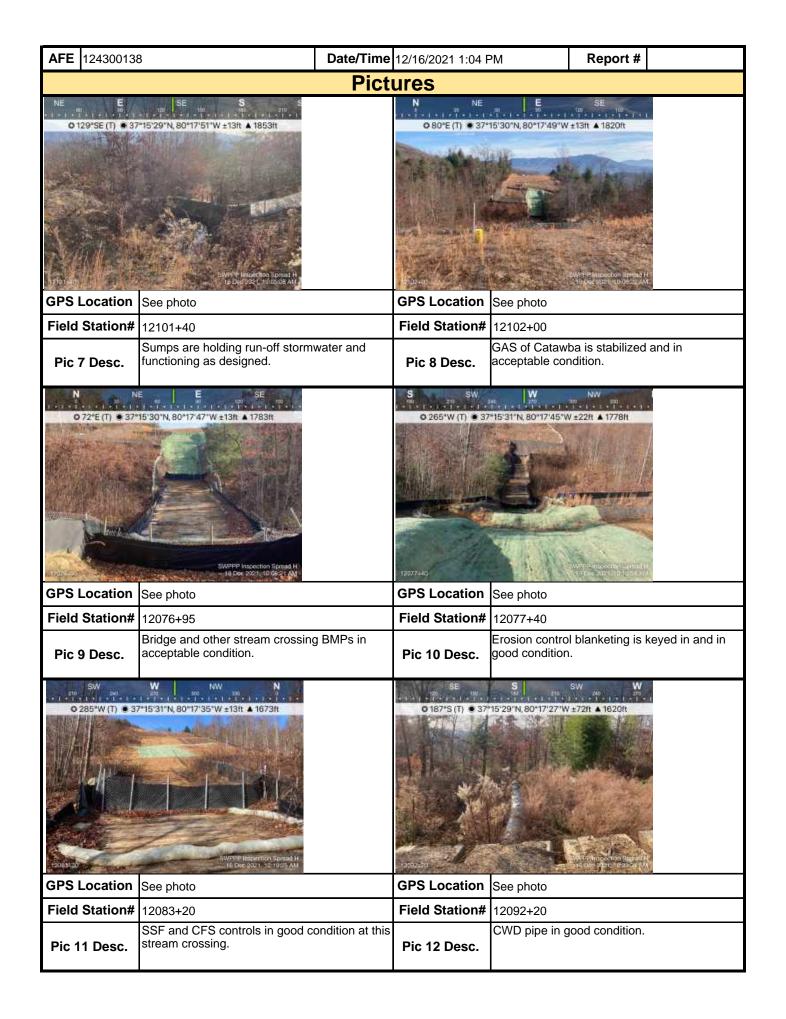

7. Identify all remedial measures that have been taken since the previous inspection was conducted.

Contractor continues to pick up and remove loose trash. Crews cleaning up fluid deposits on the stone and place secondary containments when needed. Crews continue to pump stormwater from containments as needed. Crew Preform maintenance on stone when needed. Crews preform maintenance on compost filter sock along LOD as needed. Preform maintenance on toilets as needed.

## **Comments** (Reference above questions as appropriate.)

(Summary Spread 9) El preformed SWPPP Inspection on Yard MVP-PY-006. Check the rain gauge and found 0.2 inch of rainfall. The flagging and the signage were in place for the feature W-008. The triple stack compost filter sock along the south edge of feature W-008 was over grown with vegetation. The secondary containment's under the light plants were free of fluids. Check status of the spoil pile on the VDOT property adjacent to LOD. The soil pile is not stabilized. El checked for fluid deposits around the equipment, parked trucks in the yard. No new fluid deposits were located under the equipment. The leaky equipment have containments in place. The triple stack compost filter sock along the yard LOD was showing signs of weathering. Vegetation has over grown the sock along much of the LOD. The secondary containment under the hazardous waste dumpsters on the west side of the mechanics building was holding some fluids. The secondary containment holding the used oil containers was free of fluids. The four poly lined/rock berm containments were holding some stormwater, and ice. The trays and containment under toilets, trays were free of fluids. El inspected the secondary containments under the refrigeration unit, catching fluids. Both the secondary containments were in place for tankers while off loading fuel at both the Blue Bulk Fuel tank and Off Road Fuel tanks. No fuel spills were located on the south side of the Blue Bulk fuel tanks. The secondary containment under the DEF container was free of fluids stormwater. The containment around the Blue Bulk Fuel Tank was holding some stormwater. The Blue Bulk fuel tanks were inspected for leaky internal fittings. No leaky internal fittings were noted. El inspected the nozzles, swivel fittings on both side of the Blue Bulk Fuel tanks. The nozzles and fittings had no leaks. The black plastic drip pans were on site. The Off Road Fuel unit containment was holding stormwater. El checked the internal drip pan and internal fittings in the Off Road bulk fuel unit. The drip pan was free of fluid, and no leaky internal fittings were noted. No debris or fluids were observed around the hazardous materials dumpsters. No loose trash was located around the dumpsters or in the yard. Check condition of posted project documents at the north entrance. The north rock entrance had no stone on the pavement. No other environmental issues were noted during todays inspection.