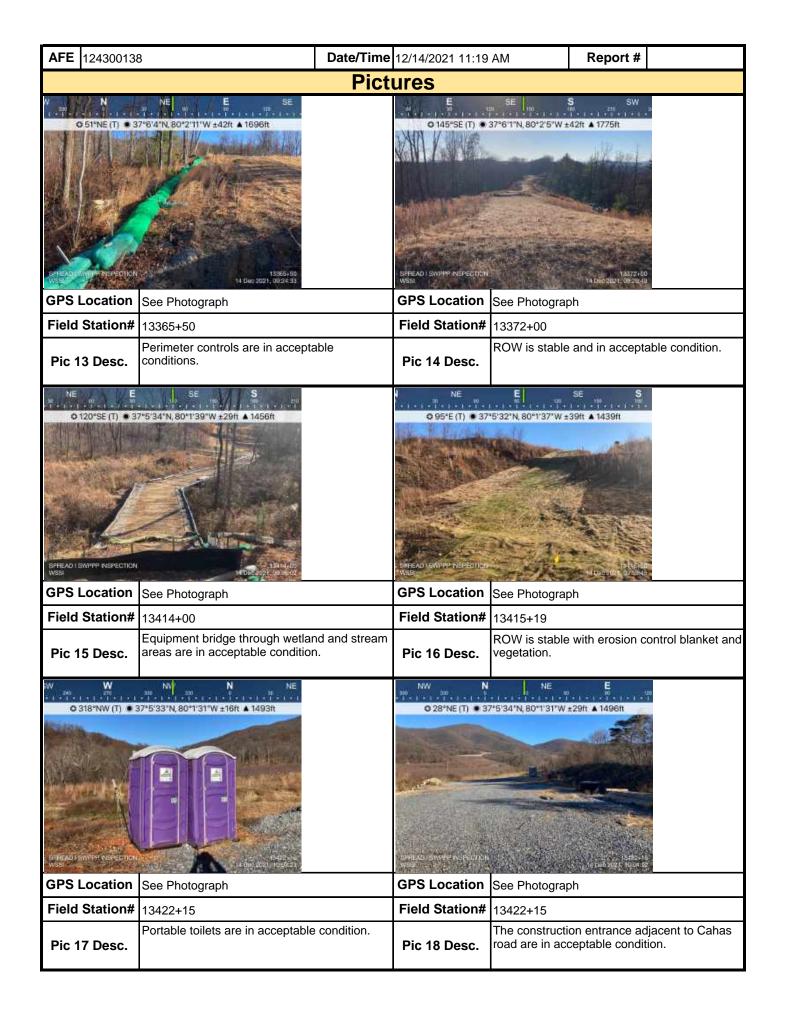

|                       |                  |

maintenance program be conducted to provide for the operation and maintenance of all BMPs to be inspected on a weekly basis and after each stormwater event. Please list in the space provided comments to note if repairs or replacement are needed or have been made for BMPs as a result of the inspection. Failure to conduct the required inspection may result in permit suspension or the imposition of civil penalties. If supplemental monitoring is required as part of a permit condition this form may be used to meet those monitoring requirements.

Note: It is a condition of National Pollutant Discharge Elimination System and Erosion and Sediment permits that a

MVP-34 REV 3 Page 2 of 5



MVP-34 REV 3 Page 3 of 5



MVP-34 REV 3 Page 4 of 5



MVP-34 REV 3 Page 5 of 5

| Mour Mour                                             | ita V | ain<br>alley |              | Visu                                 | ual S   | Site Ins    | specti       | on R      | ерс                   | ort        |       |              |  |
|-------------------------------------------------------|-------|--------------|--------------|--------------------------------------|---------|-------------|--------------|-----------|-----------------------|------------|-------|--------------|--|
| Project Nar                                           | ne    | H-600 Pipe   | line Spread  | Н                                    | Al      | FE 124300   | 0138         | Sp        | read                  | H-600 Pipe | eline | Spread H     |  |
| Contract