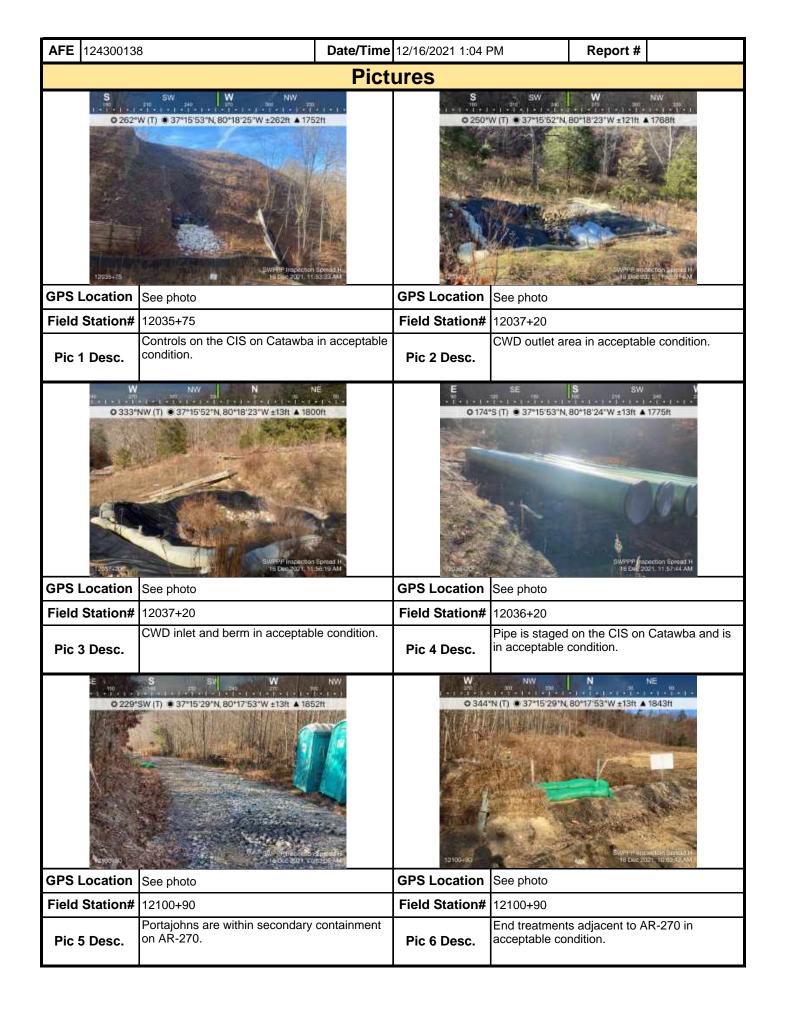

7. Identify all remedial measures that have been taken since the previous inspection was conducted.

Contractor continues to pick up and remove loose trash. Crews cleaning up fluid deposits on the stone and place secondary containments when needed. Crews continue to pump stormwater from containments as needed. Crew Preform maintenance on stone when needed. Crews preform maintenance on compost filter sock along LOD as needed. Preform maintenance on toilets as needed.

## **Comments** (Reference above questions as appropriate.)

(Summary Spread 9) El preformed SWPPP Inspection on Yard MVP-PY-006. Check the rain gauge and found 0.2 inch of rainfall. The flagging and the signage were in place for the feature W-008. The triple stack compost filter sock along the south edge of feature W-008 was over grown with vegetation. The secondary containment's under the light plants were free of fluids. Check status of the spoil pile on the VDOT property adjacent to LOD. The soil pile is not stabilized. El checked for fluid deposits around the equipment, parked trucks in the yard. No new fluid deposits were located under the equipment. The leaky equipment have containments in place. The triple stack compost filter sock along the yard LOD was showing signs of weathering. Vegetation has over grown the sock along much of the LOD. The secondary containment under the hazardous waste dumpsters on the west side of the mechanics building was holding some fluids. The secondary containment holding the used oil containers was free of fluids. The four poly lined/rock berm containments were holding some stormwater, and ice. The trays and containment under toilets, trays were free of fluids. El inspected the secondary containments under the refrigeration unit, catching fluids. Both the secondary containments were in place for tankers while off loading fuel at both the Blue Bulk Fuel tank and Off Road Fuel tanks. No fuel spills were located on the south side of the Blue Bulk fuel tanks. The secondary containment under the DEF container was free of fluids stormwater. The containment around the Blue Bulk Fuel Tank was holding some stormwater. The Blue Bulk fuel tanks were inspected for leaky internal fittings. No leaky internal fittings were noted. El inspected the nozzles, swivel fittings on both side of the Blue Bulk Fuel tanks. The nozzles and fittings had no leaks. The black plastic drip pans were on site. The Off Road Fuel unit containment was holding stormwater. El checked the internal drip pan and internal fittings in the Off Road bulk fuel unit. The drip pan was free of fluid, and no leaky internal fittings were noted. No debris or fluids were observed around the hazardous materials dumpsters. No loose trash was located around the dumpsters or in the yard. Check condition of posted project documents at the north entrance. The north rock entrance had no stone on the pavement. No other environmental issues were noted during todays inspection.