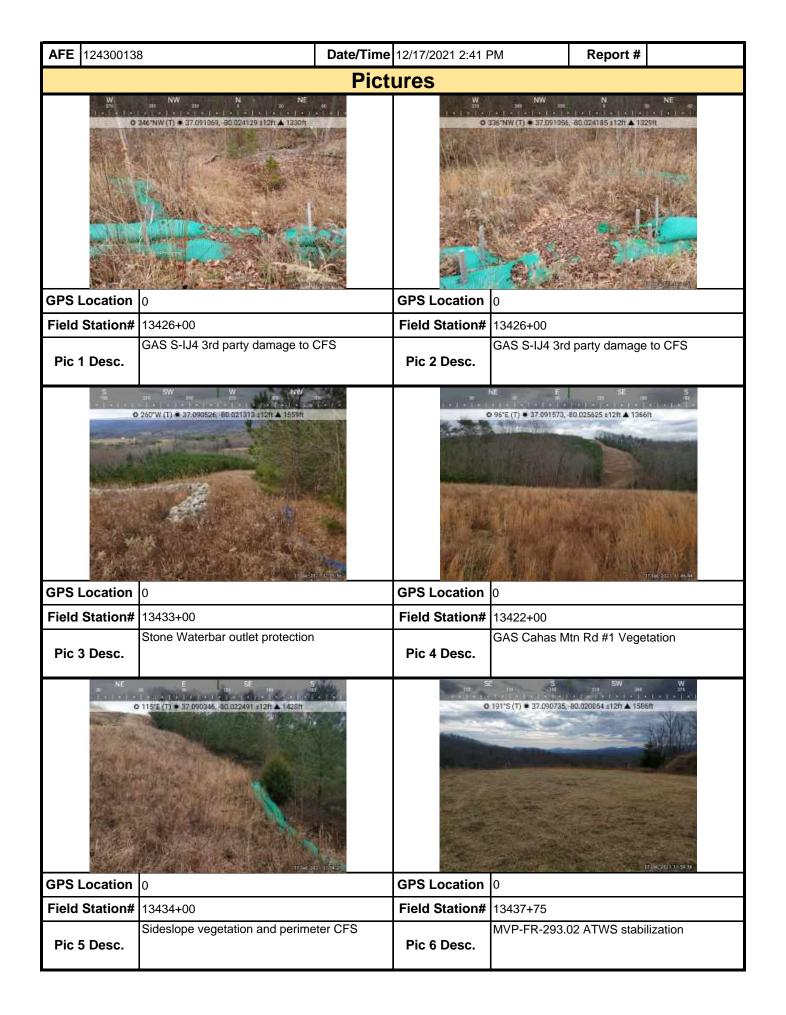

|                                                                                                                                                          |                                                                                                |                                                         |  |  |

weekly basis and after each stormwater event. Please list in the space provided comments to note if repairs or replacement are needed or have been made for BMPs as a result of the inspection. Failure to conduct the required inspection may result in permit suspension or the imposition of civil penalties. If supplemental monitoring is required

as part of a permit condition this form may be used to meet those monitoring requirements.





| <b>AFE</b> 12430013                      | 8                              | Date/Time | 12/17/2021 2:41 P |           |          |  |  |
|------------------------------------------|--------------------------------|-----------|-------------------|-----------|----------|--|--|
|                                          |                                | Pict      | ures              |           |          |  |  |
| W NW<br>• 30 °NW (1) • 37,0882291, €0.00 | ert image here                 |           | Insert image here |           |          |  |  |
| GPS Location                             |                                |           | GPS Location      |           |          |  |  |
| Field Station#                           |                                |           | Field Stati