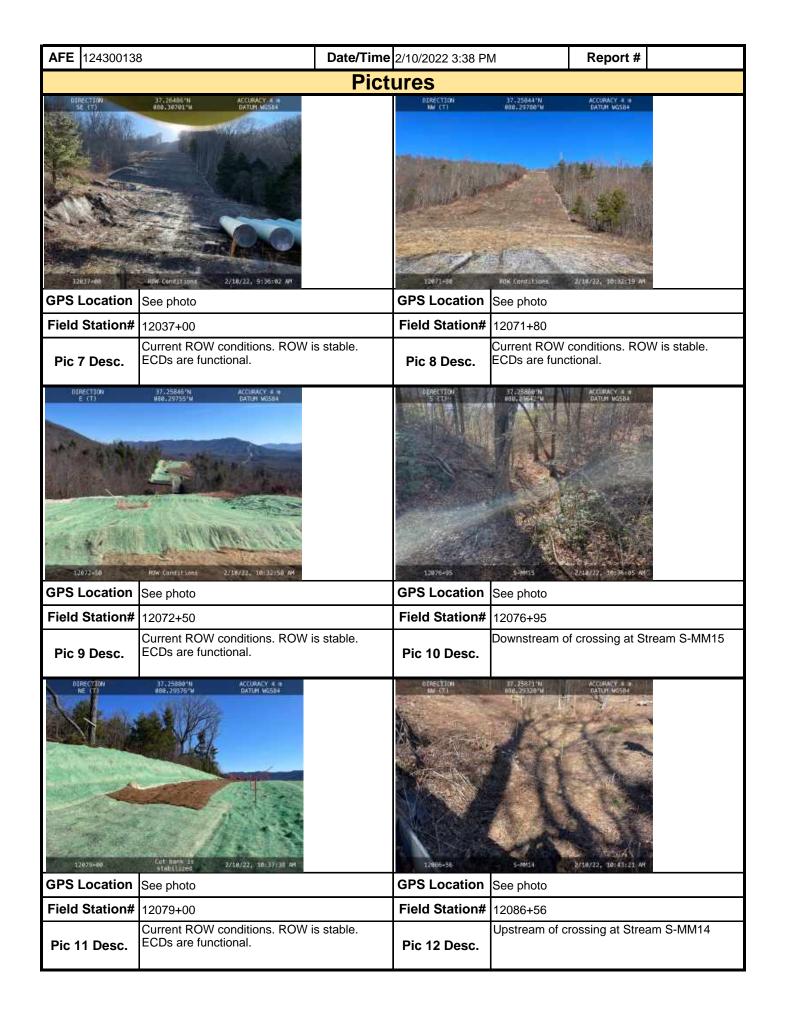

5384                                                                                         |
| GPS Location               | See photo                                           | GPS Location                         | See photo                                                                                           |
| Field Station#             | 12035+11                                            | Field Station#                       | 12035+75                                                                                            |
| Pic 5 Desc.                | Downstream of crossing at Strea                     | m S-G40 Pic 6 Desc.                  | Equipment bridge over Stream S-PP23                                                                 |

MVP-34 REV 3 Page 3 of 5



MVP-34 REV 3 Page 4 of 5

| <b>AFE</b> 124300138     | 3