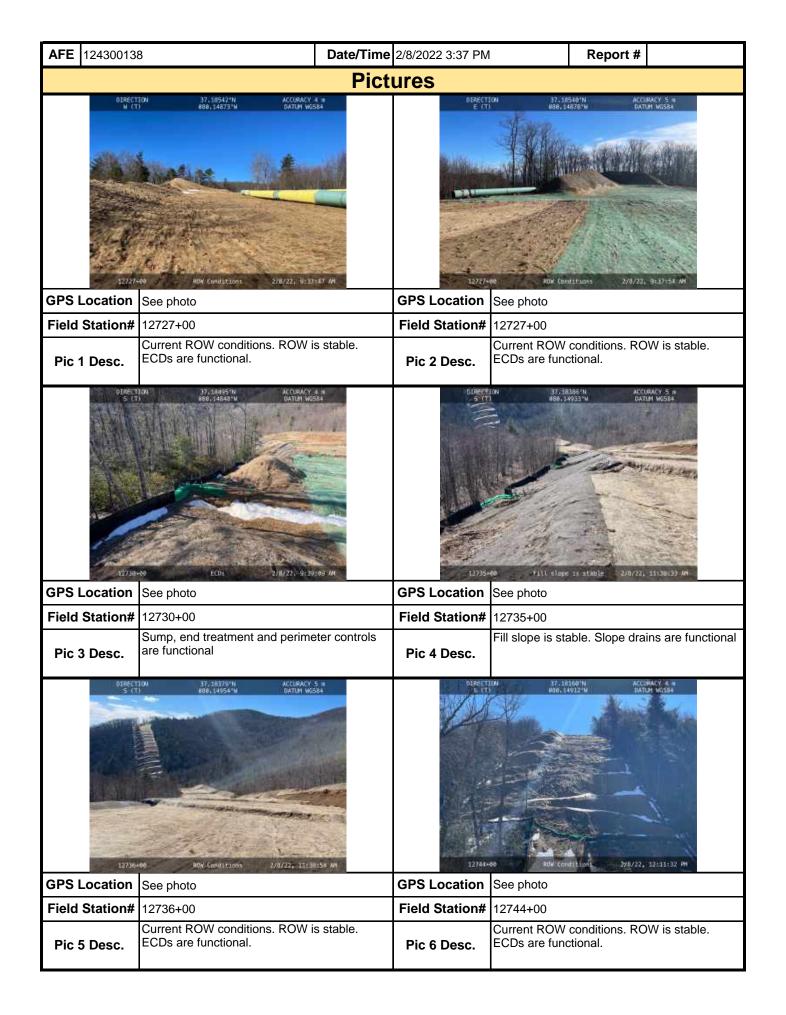

nal Polluta<br>maintenance program be conducted to | provide for the or  | peration and maintenance of all                                           | BMPs to be inspec                     | cted on a              |
| weekly basis and after each stormwater                                                    | event. Please li    | st in the space provided comme                                            | ents to note if repai                 | rs or                  |

replacement are needed or have been made for BMPs as a result of the inspection. Failure to conduct the required inspection may result in permit suspension or the imposition of civil penalties. If supplemental monitoring is required

as part of a permit condition this form may be used to meet those monitoring requirements.



| <b>AFE</b> 12430013 | 8