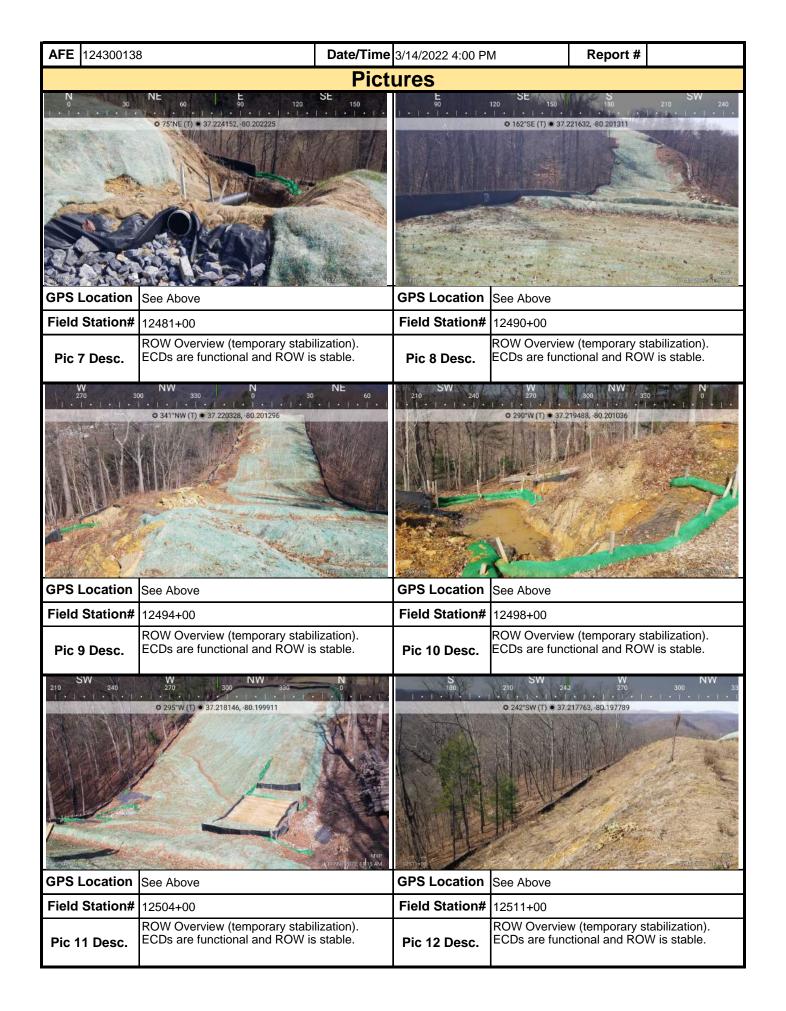

ion</b> | See Above                                                                   |                          | GPS Location      | See Above                                        |                                 |                                    |
| Field Station#      | 12481+00                                                                    |                          | Field Station#    | 12487+00                                         |                                 |                                    |
| Pic 5 Desc.         | (reroute stationing) ROW Overvie stabilization). ECDs are functiona stable. |                          | Pic 6 Desc.       |                                                  |                                 | erview (temporary ional and ROW is |



| <b>AFE</b> 124300138 | B Da