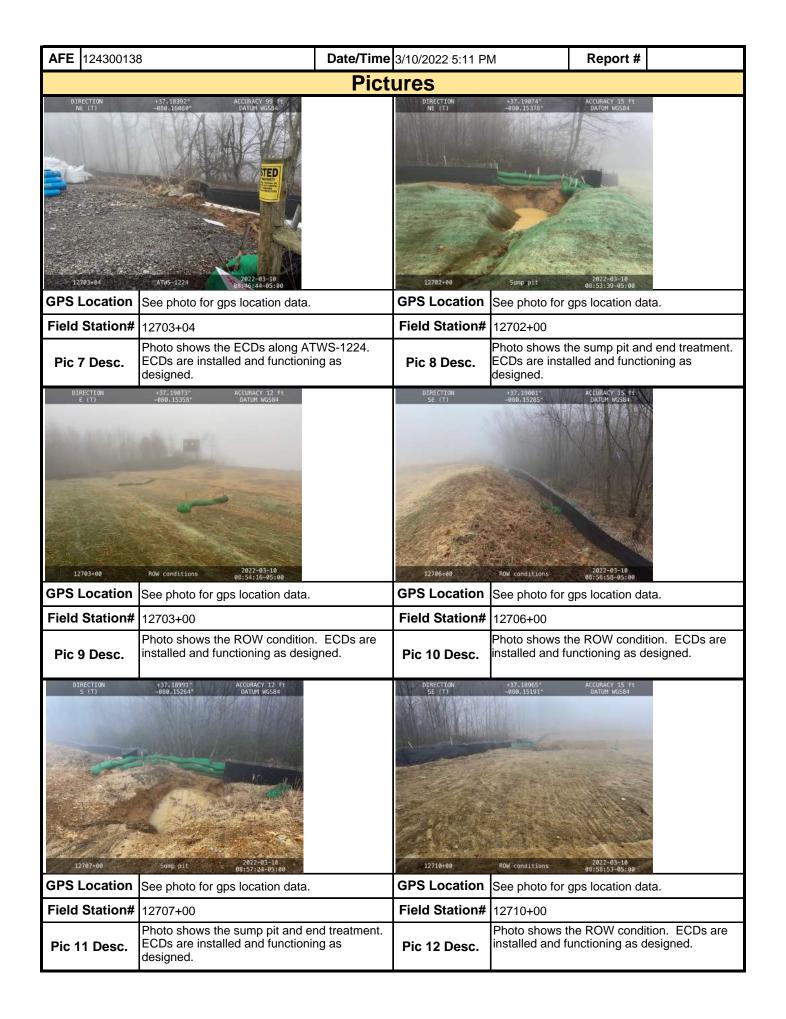

ant Discharge Elimination System and Erosion and Sediment permits that a maintenance program be conducted to provide for the operation and maintenance of all BMPs to be inspected on a weekly basis and after each stormwater event. Please list in the space provided comments to note if repairs or replacement are needed or have been made for BMPs as a result of the inspection. Failure to conduct the required inspection may result in permit suspension or the imposition of civil penalties. If supplemental monitoring is required as part of a permit condition this form may be used to meet those monitoring requirements. |                    |                                         |                       |                  |  |  |  |  |  |  |

MVP-34 REV 3 Page 2 of 5



MVP-34 REV 3 Page 3 of 5



MVP-34 REV 3 Page 4 of 5



MVP-34 REV 3 Page 5 of 5

| Mour Mour                                             | nta<br>V | ain<br>alley |               | Visu                                 | ual S             | Site Ins    | specti       | on R      | ерс                | ort                |       |              |
|-------------------------------------------------------|----------|--------------|---------------|--------------------------------------|-------------------|-------------|--------------|-----------|--------------------|--------------------|-------|--------------|
| Project Nar                                           | ne       | H-600 Pipe   | eline Spread  | Н                                    | Al                | FE 124300   | 0138         | Sp        | read