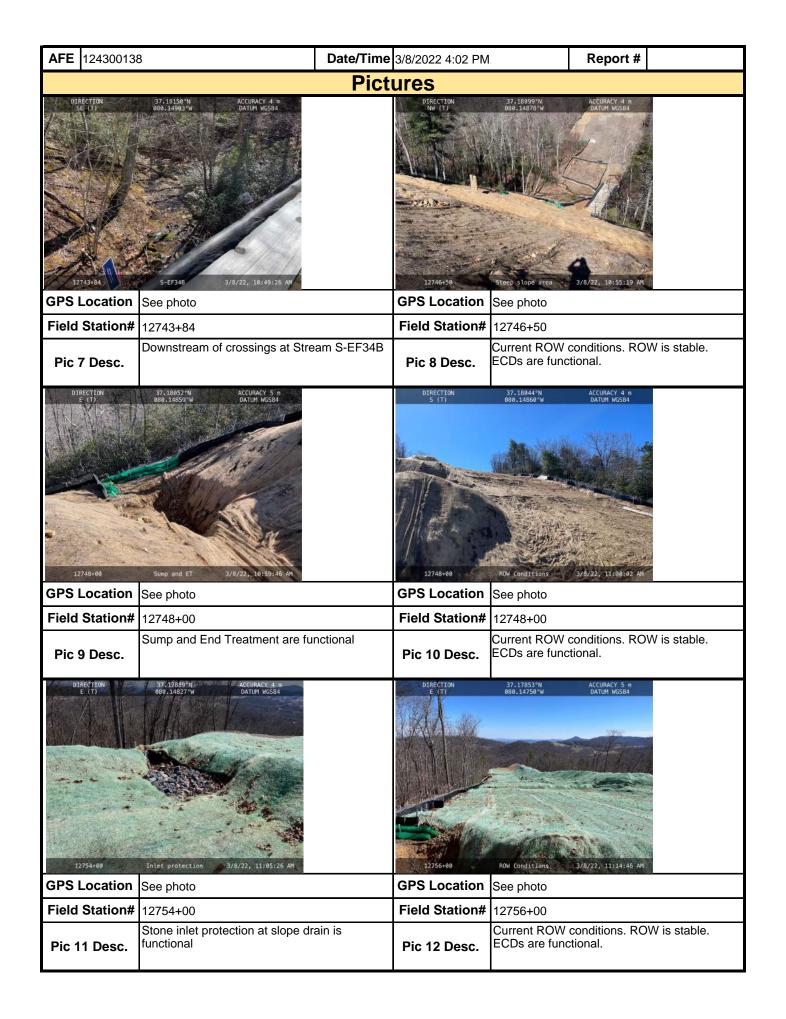

|                          |                  |  |  |  |  |  |  |

maintenance program be conducted to provide for the operation and maintenance of all BMPs to be inspected on a weekly basis and after each stormwater event. Please list in the space provided comments to note if repairs or replacement are needed or have been made for BMPs as a result of the inspection. Failure to conduct the required inspection may result in permit suspension or the imposition of civil penalties. If supplemental monitoring is required as part of a permit condition this form may be used to meet those monitoring requirements.

Note: It is a condition of National Pollutant Discharge Elimination System and Erosion and Sediment permits that a

MVP-34 REV 3 Page 2 of 5



MVP-34 REV 3 Page 3 of 5



MVP-34 REV 3 Page 4 of 5

| <b>AFE</b> 124300138      | 8                                                                       | <b>Date/Time</b> 3/8/2022 4:02 PM