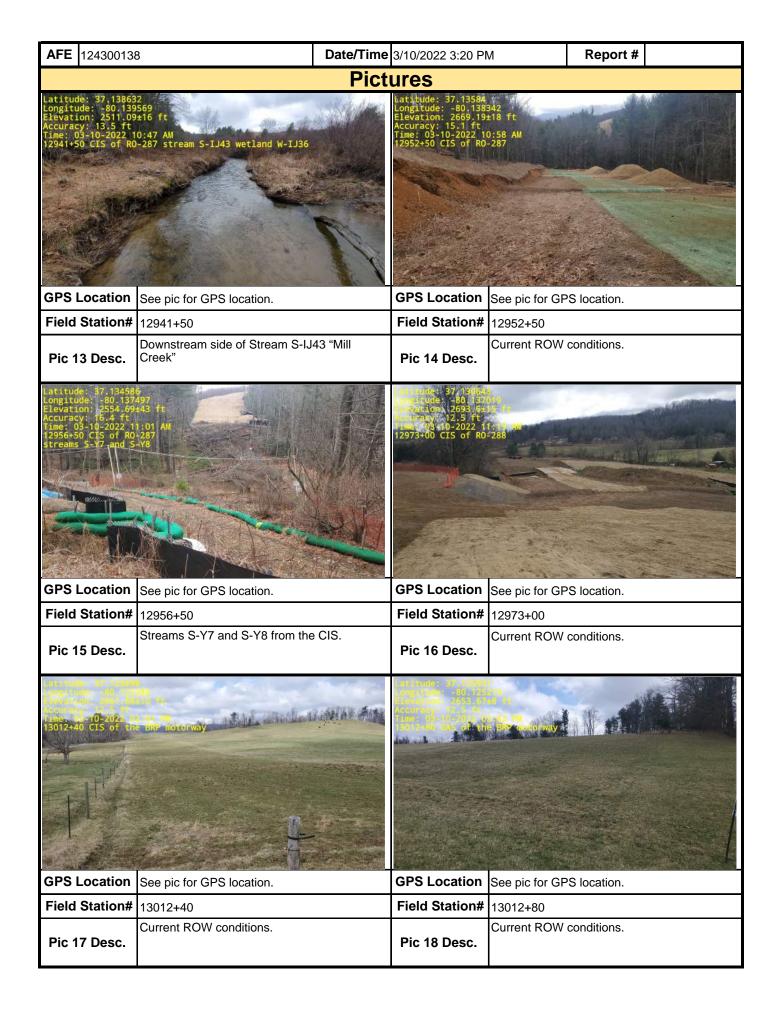

| <b>AFE</b> 124300138 | 8                                                                                                                  | Date/Time 3/7/ | /2022 7:55 PM    | Report #                                                                                                                   |
|----------------------|--------------------------------------------------------------------------------------------------------------------|----------------|------------------|----------------------------------------------------------------------------------------------------------------------------|
|                      |                                                                                                                    | Picture        | es               |                                                                                                                            |
| Differi<br>Sivit     | TON 17, 24531 N ACCURACY 48 OATUM NGS8.  1080, 28672 OATUM NGS8.  1080, 28672 OATUM NGS8.  2012-03-07 18:66:64-05: | 00             | OTRECTI<br>SE (T | 989, 29668 W DATUM WCS84                                                                                                   |
| <b>GPS Location</b>  | Please see photo for details.                                                                                      | GP             | PS Location      | Please see photo for details.                                                                                              |
| Field Station#       |                                                                                                                    | Fie            | eld Station#     | 12383+00                                                                                                                   |
| Pic 1 Desc.          | Photo shows Stream S-0016.                                                                                         | Р              | ic 2 Desc.       | Photo shows the stabilized ROW conditions with water bars and that all ECDs are installed and are functioning as designed. |
| SE (T                | 0 080.28808*W DATUH MGS8                                                                                           | 00             | SE IT            | 10:21:30-93:90                                                                                                             |
| GPS Location         | Please see photo for details.                                                                                      | GP             | PS Location      | Please see photo for details.                                                                                              |
| Field Station#       |                                                                                                                    |                | eld Station#     |                                                                                                                            |
| Pic 3 Desc.          | Photo shows the stabilized ROW with water bars and that all ECDs and are functioning as designed.                  |                | ic 4 Desc.       | Photo shows the stabilized ROW conditions with water bars and that all ECDs are installed and are functioning as designed. |
| DIRECT E (T          | 030.20118*W DATUM WGS84                                                                                            | 90             | DIRECTI<br>NW (T | 088.19594*W DATUM M6584                                                                                                    |
| <b>GPS Location</b>  | Please see photo for details.                                                                                      | GP             | PS Location      | Please see photo for details.                                                                                              |
| Field Station#       |                                                                                                                    |                | eld Station#     | 12410+50                                                                                                                   |
| Pic 5 Desc.          | Photo shows the stabilized ROW of with water bars and that all ECDs and are functioning as designed.               |                |                  | Photo shows clean water diversion inlet with stone inlet protection.                                                       |

| <b>AFE</b> 12430013 | 8                                                                                   | Date/Time     | 3/7/2022 7:55 PM    |                                | Report #                                                       |                  |
|---------------------|-------------------------------------------------------------------------------------|---------------|---------------------|--------------------------------|----------------------------------------------------------------|------------------|
|                     |                                                                                     | Pict          | ures                |                                |                                                                |                  |
| DIRECTION E (T)     | 37,23957°N ACCURACY 48 m<br>088,19911°W DATUM-MC584<br>2022-03-07<br>10:31:46-05:00 |               | DIRECTION<br>S (T)  | 37, 23748*N<br>889, 19936*N    | ACCURACY 32 m DATUM WGS84                                      |                  |
| GPS Location        | Please see photo for details.                                                       |               | <b>GPS Location</b> | Please see pho                 | oto for details.                                               |                  |
| Field Station#      | 12410+50                                                                            |               | Field Station#      |                                |                                                                |                  |
| Pic 7 Desc.         | Photo shows clean water diversion plunge pool.                                      | n pipe and    | Pic 8 Desc.         | with water bars                | ne stabilized RC<br>s and that all EC<br>oning as designe      | Ds are installed |
| DIRECTION SW (T)    | 37.23685*N ACCURACY 32 m DATUM WCS84  2022-03-07 10:41:01-03:00                     |               | DISECTION S IT      | 37, 23376 N<br>086, 19784 N    | ACCURACY 48 m<br>OATINI WESS 1<br>2022-03-07<br>10:57-26-05:08 |                  |
| <b>GPS Location</b> | Please see photo for details.                                                       |               | <b>GPS Location</b> | Please see pho                 | oto for details.                                               |                  |
| Field Station#      | 12420+50                                                                            |               | Field Station#      | 12432+16                       |                                                                |                  |
| Pic 9 Desc.         | Photo shows stabilized ROW and environmental crew maintaining E                     |               |                     | Photo shows c<br>S-NN16.       | oming in side o                                                | f Stream         |
| DIRECTION E (T)     | 37. 33449 N ACCURACY 65 H DATUM WG584  DATUM WG584  2027-03-07 19:56:01-95:06       |               | DIRECTION S (T)     | 37, 25261*N<br>088, 21679*W    | ACCURACY 5 a DATUM WGS84                                       |                  |
| GPS Location        | Please see photo for details.                                                       |               | GPS Location        | Please see pho                 | oto for details.                                               |                  |
| Field Station#      | 12432+50                                                                            |               | Field Station#      | 12330+00                       |                                                                |                  |
| Pic 11 Desc.        | Photo shows environmental crew i silt fence.                                        | installing P1 | Pic 12 Desc.        | Photo shows s inlet protection | slop drain pipe v<br>ı.                                        | vith with stone  |

| <b>AFE</b> 124300138 | 3                                                                                                     | Date/Time | 3/7/2022 7:55 PM                                                                           |                                                  | Report #                        |                   |  |
|----------------------|-------------------------------------------------------------------------------------------------------|-----------|--------------------------------------------------------------------------------------------|--------------------------------------------------|---------------------------------|-------------------|--|
|                      |                                                                                                       | Pict      | ures                                                                                       |                                                  |                                 |                   |  |
| DIRECTION<br>SE (T)  | 37,25268*N ACCURACY 5 m DATUM WG584  Stockpile stable 3/7/22, 11:32:03 AM                             |           | DIRECTION 37.24999*N ACCURACY 4 P DATUM WGS84  12358+00 ROW Conditions 3/7/22, 11:52:56 AM |                                                  |                                 |                   |  |
| GPS Location         | Please see photo for details.                                                                         |           | GPS Location                                                                               | Please see pho                                   | oto for details.                |                   |  |
| Field Station#       | 12332+00                                                                                              |           | Field Station#                                                                             | 12358+00                                         |                                 |                   |  |
| Pic 13 Desc.         | Photo shows stabilized stock pile.                                                                    |           | Pic 14 Desc.                                                                               | Photo shows the with water bars and are function | s and that all E                | CDs are installed |  |
| DIRECTION 5w (1)     | Sump and End<br>Treatment 3/7/23, 11:48:18 AN                                                         |           | DIRECTION 5 (T)                                                                            | 37.25118*N<br>080.21081*W                        | ACCURACY 9 m DATUM WGS81        |                   |  |
| GPS Location         | Please see photo for details.                                                                         |           | GPS Location                                                                               | Please see pho                                   | oto for details.                |                   |  |
| Field Station#       | 12351+00                                                                                              |           | Field Station#                                                                             | 12350+00                                         |                                 |                   |  |
| Pic 15 Desc.         | Photo shows water bar, sump and treatment functioning as designed.                                    | end       | Pic 16 Desc.                                                                               | Photo shows the with water bars and are function | s and that all Eoning as design | CDs are installed |  |
| DIRECTION S (T)      | 37,24931*N ACCURACY 4 m DATUM WGS84  ROW Conditions 3/7/22, 11:59:22 AM                               |           | DIRECTION<br>SE (T)                                                                        | 37,25554*N<br>080,23034*W                        | ACCURACY 4 DATUM MSS84          |                   |  |
| GPS Location         | Please see photo for details.                                                                         |           | GPS Location                                                                               | Please see pho                                   | oto for details.                |                   |  |
| Field Station#       | 12366+00                                                                                              |           | Field Station#                                                                             | 12285+00                                         |                                 |                   |  |
| Pic 17 Desc.         | Photo shows the stabilized ROW c with water bars and that all ECDs a and are functioning as designed. |           | Pic 18 Desc.                                                                               | Photo shows the with water bars and are function | s and that all E                | CDs are installed |  |