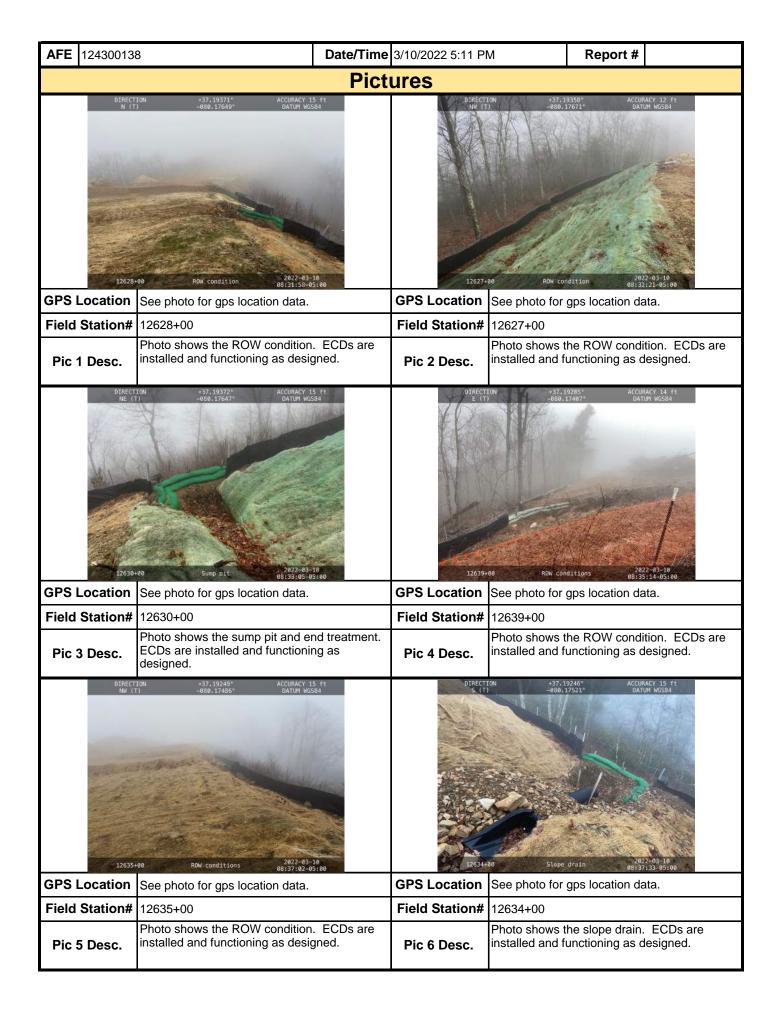

condition of National Pollutant Discharge Elimination System and Erosion and Sediment permits that a maintenance program be conducted to provide for the operation and maintenance of all BMPs to be inspected on a weekly basis and after each stormwater event. Please list in the space provided comments to note if repairs or replacement are needed or have been made for BMPs as a result of the inspection. Failure to conduct the required inspection may result in permit suspension or the imposition of civil penalties. If supplemental monitoring is required as part of a permit condition this form may be used to meet those monitoring requirements. |                    |                                         |                       |                  |  |  |  |  |  |  |

MVP-34 REV 3 Page 2 of 5



MVP-34 REV 3 Page 3 of 5



MVP-34 REV 3 Page 4 of 5



MVP-34 REV 3 Page 5 of 5

| Mour Mour                                             | nta<br>V | ain<br>alley |               | Visu                                 | ual S             | Site Ins    | specti       | on R      | ерс                | ort                |       |              |
|-------------------------------------------------------|----------|--------------|---------------|--------------------------------------|-------------------|-------------|--------------|-----------|--------------------|--------------------|-------|--------------|
| Project Nar                                           | ne       | H-600 Pipe   | eline Spread  | Н                                    | Al                | FE 124300   | 0138