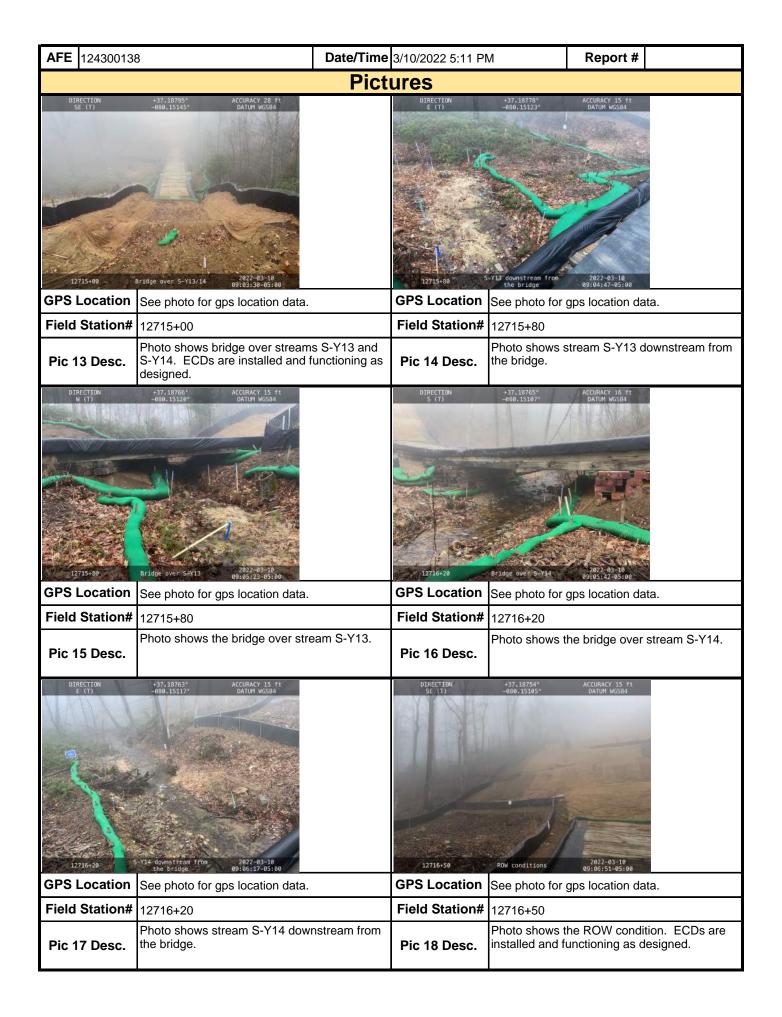

stem and Erosion and Sediment permits that a maintenance program be conducted to provide for the operation and maintenance of all BMPs to be inspected on a weekly basis and after each stormwater event. Please list in the space provided comments to note if repairs or replacement are needed or have been made for BMPs as a result of the inspection. Failure to conduct the required inspection may result in permit suspension or the imposition of civil penalties. If supplemental monitoring is required as part of a permit condition this form may be used to meet those monitoring requirements. |                    |                                         |                       |                  |  |  |  |  |  |  |

MVP-34 REV 3 Page 2 of 5



MVP-34 REV 3 Page 3 of 5



MVP-34 REV 3 Page 4 of 5



MVP-34 REV 3 Page 5 of 5

| Mour Mour                                             | nta<br>V | ain<br>alley |               | Visu                                 | ual S             | Site Ins    | specti       | on R      | ерс                | ort                |       |              |
|-------------------------------------------------------|----------|--------------|---------------|--------------------------------------|-------------------|-------------|--------------|-----------|--------------------|--------------------|-------|--------------|
| Project Nar                                           | ne       | H-600 Pipe   | eline Spread  | Н                                    | Al                | FE 124300   | 0138         | Sp        | read               | H-600 Pip          |