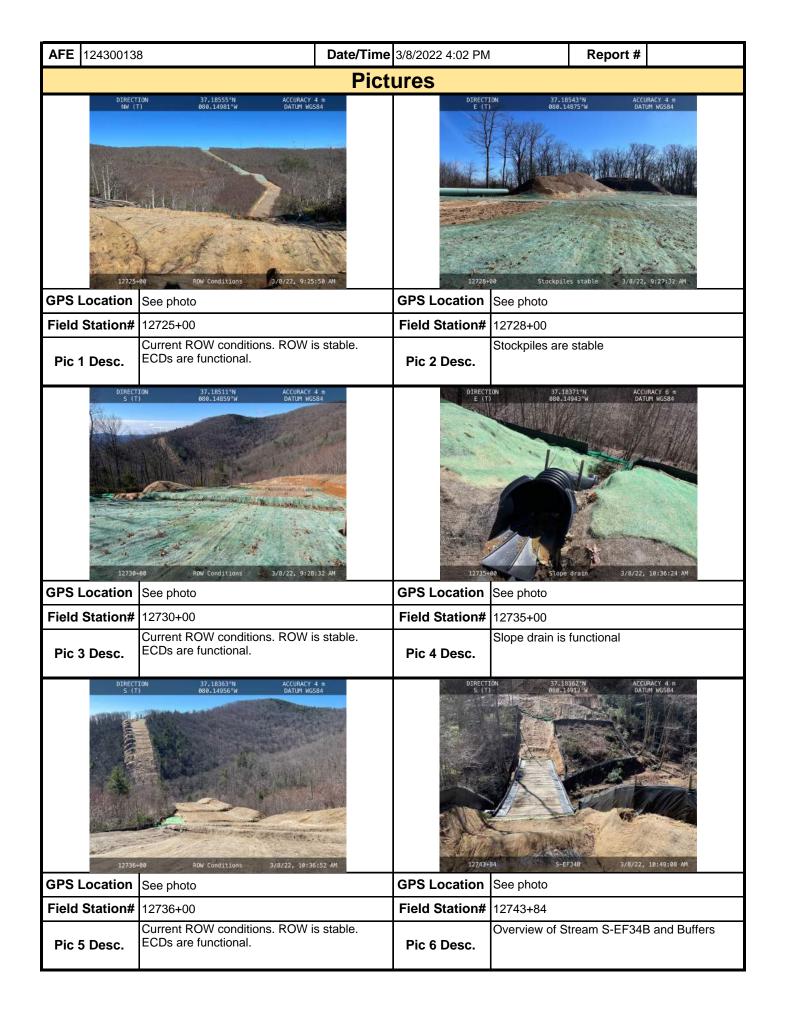

|                                     |                          |                  |  |  |  |  |  |  |

maintenance program be conducted to provide for the operation and maintenance of all BMPs to be inspected on a weekly basis and after each stormwater event. Please list in the space provided comments to note if repairs or replacement are needed or have been made for BMPs as a result of the inspection. Failure to conduct the required inspection may result in permit suspension or the imposition of civil penalties. If supplemental monitoring is required as part of a permit condition this form may be used to meet those monitoring requirements.

Note: It is a condition of National Pollutant Discharge Elimination System and Erosion and Sediment permits that a

MVP-34 REV 3 Page 2 of 5



MVP-34 REV 3 Page 3 of 5



MVP-34 REV 3 Page 4 of 5

| <b>AFE</b> 124300138      | 8                                                                       | <b>Date/Time</b> 3/8/2022 4:02 PM