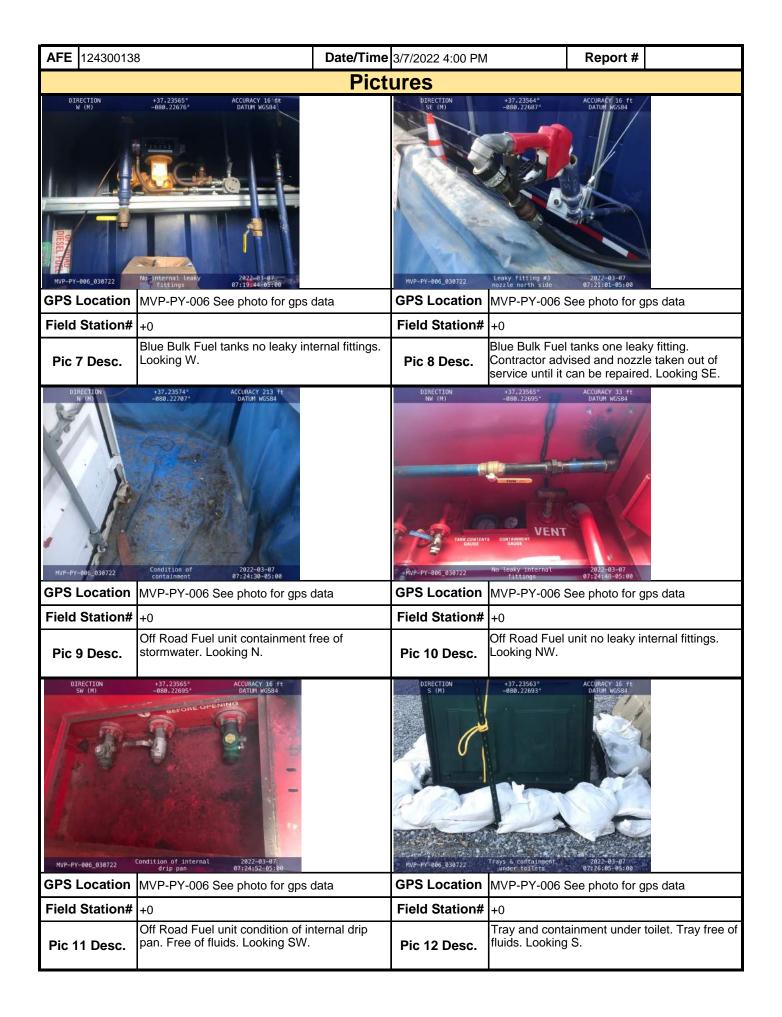

| Mountain Valley                                                                                                                                                                                       |       |              |                | Visu                | ıal S   | Site Ins          | specti       | on R      | еро          | rt               |         |                 |
|-------------------------------------------------------------------------------------------------------------------------------------------------------------------------------------------------------|-------|--------------|----------------|---------------------|---------|-------------------|--------------|-----------|--------------|------------------|---------|-----------------|
| Project Nan                                                                                                                                                                                           | ne    | H-600 Pipe   | eline Spread H | 1                   | Al      | FE 124300         | )138         | Spi       | read         | H-600 P          | ipeline | e Spread H      |
| Contract                                                                                                                                                                                              | or    | Precision    |                |                     | ·       | •                 |              | Repo      | ort #        | 35169            |         |                 |
| Inspect                                                                                                                                                                                               | or    | Pat Davis    |                |                     |         |                   |              | Date/1    | Гіте         | 3/7/2022         | 2 4:00  | PM              |
| Permit #                                                                                                                                                                                              | ТВ    | D            |                | Inspection          | Туре    | VA SWPP           |              | Station   | n Beg        | <b>in</b> +0     |         |                 |
| State                                                                                                                                                                                                 | VA    |              |                | Inspection          | Area    | Partial           |              | Stati     | ation End +0 |                  |         |                 |
| County                                                                                                                                                                                                | Ro    | anoke        |                | Gr                  | ound    | Dry               |              |           | Temp         | erature          | (°F)    | 71.00           |
| Municipality                                                                                                                                                                                          | N/A   | 4            |                | We                  | ather   | Cloudy            |              |           | Rain         | Gauge            | (in)    | 0.00            |
|                                                                                                                                                                                                       |       |              |                | •                   |         | •                 | Rain Ac      | cumula    | ation 1      | Time (d          | ays)    | 0.00            |
| 1. Are the appro                                                                                                                                                                                      | ove   | d (stampe    | d) E&S Plan    | and PCSM Pla        | an pre  | sent on sit       | e?           |           |              |                  |         | Yes             |
| 2. Are there activities occurring outside of the limits of disturbance shown on the plan drawings?  (If yes, notify the MVP Environmental Permitting Coordinator and explain in comments.)            |       |              |                |                     |         |                   |              |           | No           |                  |         |                 |
| 3. Is Construction sequence outlined in the construction notes of the E&S plan set or PCSM plan set being followed? (If No, notify MVP Environmental Permitting Coordinator and explain in comments.) |       |              |                |                     |         |                   | Yes          |           |              |                  |         |                 |
| 4. E&S BMPs (<br>is required.)                                                                                                                                                                        | (List | t BMPs and   | d note if inst | alled and main      | tained  | as per the        | e plan. If o | correctiv | e actio      | on is ne         | eded,   | a picture       |
| E8                                                                                                                                                                                                    | &S I  | BMPs         | (              | Compliance<br>Level |         | Corrective Action |              |           |              | rective<br>Frame |         | Date<br>epaired |
| Compost Filter So                                                                                                                                                                                     | ock   |              | A              | cceptable           |         |                   |              |           |              |                  |         |                 |
| Housekeeping                                                                                                                                                                                          |       |              | A              | cceptable           |         |                   |              |           |              |                  |         |                 |
| Rock Construction                                                                                                                                                                                     | n Er  | ntrance      | A              | cceptable           |         |                   |              |           |              |                  |         |                 |
| Secondary Conta                                                                                                                                                                                       | inm   | ent          | A              | cceptable           |         |                   |              |           |              |                  |         |                 |
| Sensitive Resource                                                                                                                                                                                    | ce E  | Buffer       | A              | cceptable           |         |                   |              |           |              |                  |         |                 |
| Sensitive Resource                                                                                                                                                                                    | ce S  | Signage      | A              | cceptable           |         |                   |              |           |              |                  |         |                 |
| Waste Manageme                                                                                                                                                                                        | ent   |              | A              | cceptable           |         |                   |              |           |              |                  |         |                 |
|                                                                                                                                                                                                       |       |              |                |                     |         |                   |              |           |              |                  |         |                 |
|                                                                                                                                                                                                       |       |              |                |                     |         |                   |              |           |              |                  |         |                 |
| 5. Site Condition                                                                                                                                                                                     | ons   | <u> </u>     |                |                     |         |                   |              |           |              |                  | Ţ.      |                 |
| Is an unauthoriz<br>beyond defined<br>a photo and imm                                                                                                                                                 | limi  | ts of distur | bance resul    | ting from earth     | distur  | bance acti        | vity or inet | -         |              |                  |         | No              |
| Have inactive dis                                                                                                                                                                                     | stur  | bed areas    | (stockpiles,   | final grade) be     | een sta | ıbilized peı      | state req    | uiremen   | nts?         |                  |         | N/A             |
| Are slopes 3:1 a                                                                                                                                                                                      | ınd   | greater sta  | abilized with  | appropriate BN      | /IPs as | per E&S           | plans?       |           |              |                  |         | N/A             |
| Has a new slip/s                                                                                                                                                                                      | slide | e been obs   | erved? (If y   | es, complete S      | Slide R | eport Form        | า)           |           |              |                  |         | No              |

| <b>AFE</b> 124300138                                                                                           | Date/Tim                   | <b>e</b> 3/7/2022 4:00 PM       | Report # 35           | 169              |
|----------------------------------------------------------------------------------------------------------------|----------------------------|---------------------------------|-----------------------|------------------|
| <ol><li>PCSM BMPs (List BMPs and r<br/>picture is required.)</li></ol>                                         | note if installed and main | ntained as per the plan. If cor | rective action is ne  | eded, a          |
| PCSM BMPs                                                                                                      | Compliance<br>Level        | Corrective Action               | Corrective Time Frame | Date<br>Repaired |
|                                                                                                                |                            |                                 |                       |                  |
|                                                                                                                |                            |                                 |                       |                  |
|                                                                                                                |                            |                                 |                       |                  |
|                                                                                                                |                            |                                 |                       |                  |
|                                                                                                                |                            |                                 |                       |                  |
|                                                                                                                |                            |                                 |                       |                  |
|                                                                                                                |                            |                                 |                       |                  |
| '. Identify all remedial measures                                                                              | that have been taken si    | nce the previous inspection w   | as conducted.         | I                |
| Contractor continues to pick up and rontainments when needed. Crews contone when needed. Crews preform reeded. | ontinue to pump stormwate  | er from containments as needed  | . Crew Preform maint  | enance on        |

## **Comments** (Reference above questions as appropriate.)

(Summary Spread 10) EI preformed SWPPP Inspection on Yard MVP-LY-049 Check raingauge and found 0 rainfall. Both rock entrances had no sediment of debris on the stone. The trays and containments under the toilets, trays were free of fluids. The restoration supplies were under cover. El inspected the area around the parked trucks and trailers for new leaks. Secondary containments have been placed under vehicles found to be dripping fluids. El inspected the area around and under the equipment stored in the yard for leaks. No new leaks found. Containments have been placed under equipment with fluid drips. No new leaks located. The compost filter sock was in place and functioning around the sand pile. El inspected the area around the temporary trash transfer pit, free of debris. No loose trash noted around the north dumpster or in the yard. No fluids or debris were found around the hazardous waste dumpster. El continues to monitor the landowner has disturbed a soil pile along the compost filter sock. The area has not been stabilized. No new damage to the installed ECD's. The landowner has cleared brush and opened a soil pile along the edge of feature W-CV21A. The area is not stabilized. The soil pile is not project related however it is on property the project has rented. The landowner has disturbed soil and debris piled next to the compost filter sock and east of feature W-CV21B. The area has not been stabilized. No impacts to feature. The landowner has disturbed two areas approximately 60 feet and 120 feet west of the feature W-CV21B. These areas are not stabilized. The secondary containments under the barrels (1 full 1 empty) of toilet chemical were free of fluids. El checked the boundary of the LOD and found the triple stack compost filter sock and the safety fence, triple stack compost filter sock has been replaced. El observed no debris around the metal only dumpster. No other environmental issues were noted during todays inspection.