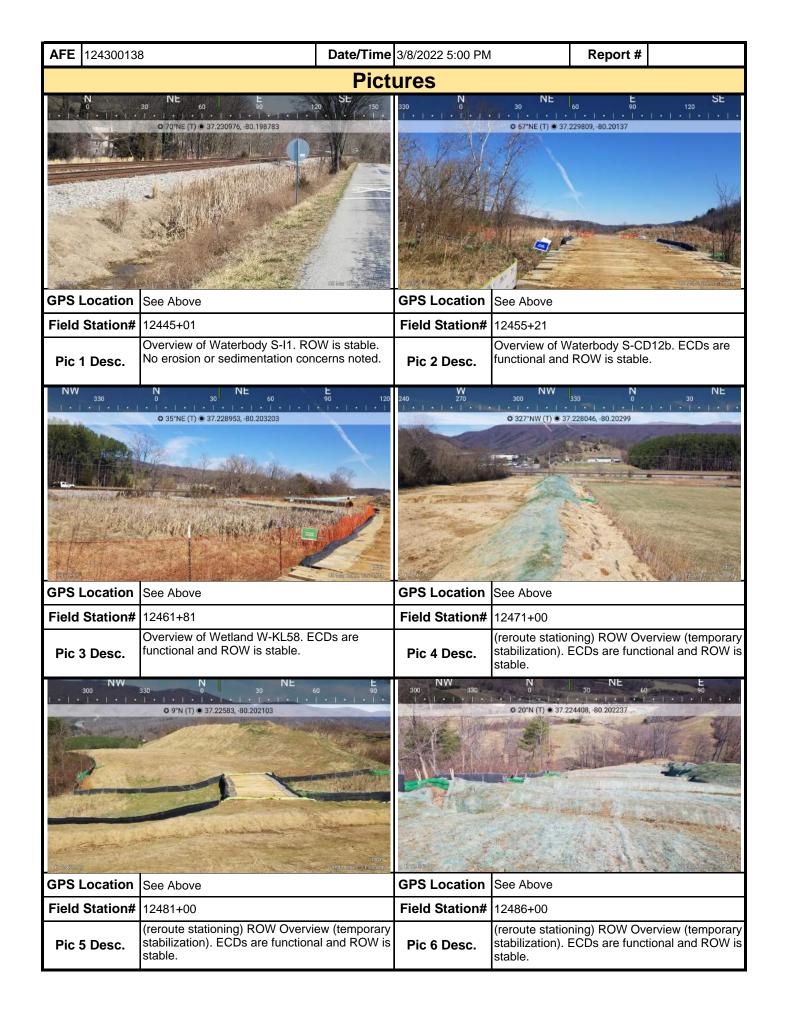

## **Comments** (Reference above questions as appropriate.)

Attended morning virtual conference call for inspection at 6:30am then traveled to MVP-MN-276.03. Here, the VA DEQ SWPPP inspection was preformed on this date. From station 12284+75 to station 12443+75 the ROW was walked to evaluate that all ECDs are installed and functioning as designed along with the ROW that had been previously disturbed and is now inactive has been properly stabilized with either straw mulch, erosion control blanket or temporary or permanent vegetation. In which appeared to be adequate.

Final result of all areas observed and evaluated in todays inspection were found to be in compliance and have no environmental issues, no off ROW sediment as well as no stream or wetland impacts.

The ECDs observed today appeared to be installed and functioning as designed. Some of the ECDs are showing some wear but are still functioning.

Located within todays SWPPP inspection area are the following resources and other access roads that were evaluated and observed.

Stream S-0016 located at station 12374+16 - Stream S-NN19 located at 12380+04 - Stream S-NN16 located at station 12435+16. Wetland W-NN8 located from station 12434+55 to station 12435+46. MVP-MN-276.03 - MVP-MN-277.02