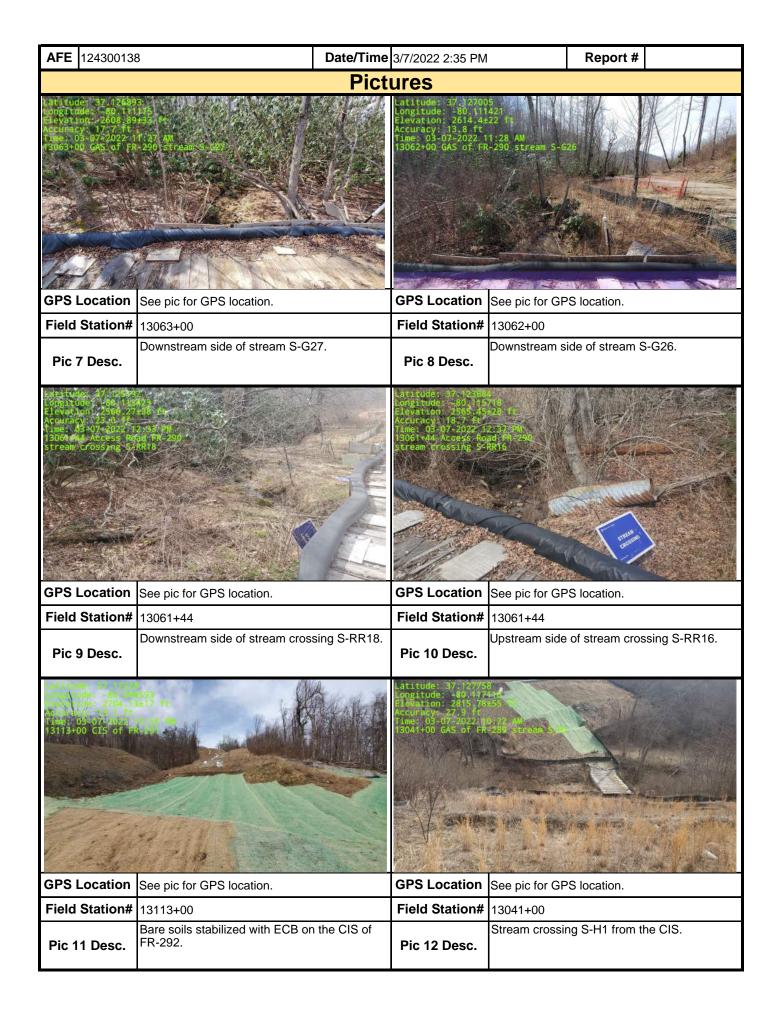

| <b>AFE</b> 124300138 | 8                                                                                                                  | Date/Time 3/7/ | /2022 7:55 PM    | Report #                                                                                                                   |
|----------------------|--------------------------------------------------------------------------------------------------------------------|----------------|------------------|----------------------------------------------------------------------------------------------------------------------------|
|                      |                                                                                                                    | Picture        | es               |                                                                                                                            |
| Differi<br>Sivit     | TON 17, 24531 N ACCURACY 48 OATUM NGS8.  1080, 28672 OATUM NGS8.  1080, 28672 OATUM NGS8.  2012-03-07 18:66:64-05: | 00             | OTRECTI<br>SE (T | 989, 29668 W DATUM WCS84                                                                                                   |
| <b>GPS Location</b>  | Please see photo for details.                                                                                      | GP             | PS Location      | Please see photo for details.                                                                                              |
| Field Station#       |                                                                                                                    | Fie            | eld Station#     | 12383+00                                                                                                                   |
| Pic 1 Desc.          | Photo shows Stream S-0016.                                                                                         | Р              | ic 2 Desc.       | Photo shows the stabilized ROW conditions with water bars and that all ECDs are installed and are functioning as designed. |
| SE (T                | 0 080.28808*W DATUH MGS8                                                                                           | 00             | SE IT            | 10:21:30-93:90                                                                                                             |
| GPS Location         | Please see photo for details.                                                                                      | GP             | PS Location      | Please see photo for details.                                                                                              |
| Field Station#       |                                                                                                                    |                | eld Station#     |                                                                                                                            |
| Pic 3 Desc.          | Photo shows the stabilized ROW with water bars and that all ECDs and are functioning as designed.                  |                | ic 4 Desc.       | Photo shows the stabilized ROW conditions with water bars and that all ECDs are installed and are functioning as designed. |
| DIRECT E (T          | 030.20118*W DATUM WGS84                                                                                            | 90             | DIRECTI<br>NW (T | 088.19594*W DATUM M6584                                                                                                    |
| <b>GPS Location</b>  | Please see photo for details.                                                                                      | GP             | PS Location      | Please see photo for details.                                                                                              |
| Field Station#       |                                                                                                                    |                | eld Station#     | 12410+50                                                                                                                   |
| Pic 5 Desc.          | Photo shows the stabilized ROW of with water bars and that all ECDs and are functioning as designed.               |                |                  | Photo shows clean water diversion inlet with stone inlet protection.                                                       |