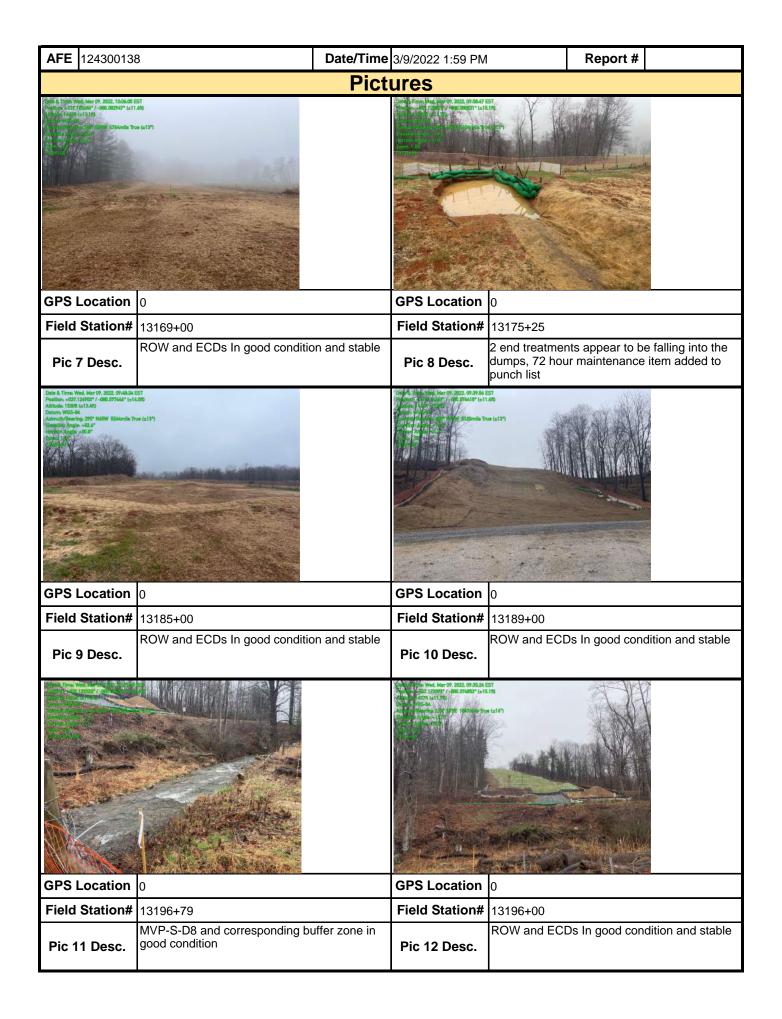

| Slope drain pipe in good condition and functioning properly                               |

MVP-34 REV 3 Page 3 of 5



MVP-34 REV 3 Page 4 of 5

| <b>AFE</b> 124300138 | 3                                                     | Date/Time      | 3/9/2022 1:59 PM