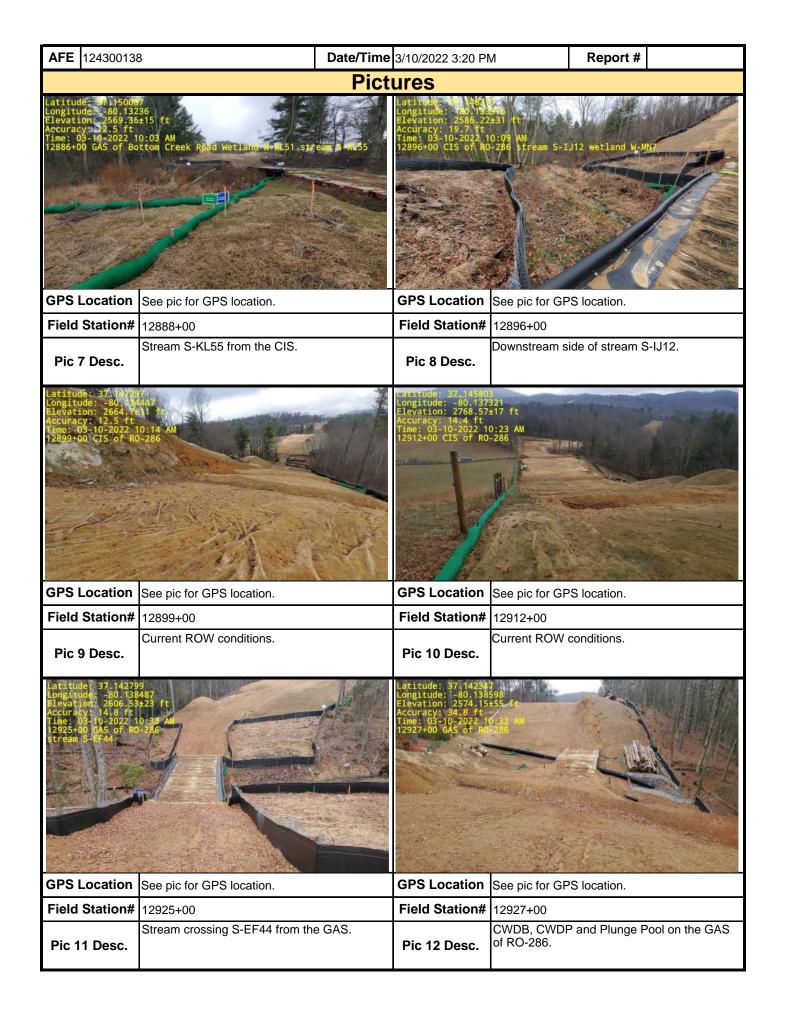

| <b>AFE</b> 124300138 | 8                                                                                                                  | Date/Time 3/7/ | /2022 7:55 PM    | Report #                                                                                                                   |
|----------------------|--------------------------------------------------------------------------------------------------------------------|----------------|------------------|----------------------------------------------------------------------------------------------------------------------------|
|                      |                                                                                                                    | Picture        | es               |                                                                                                                            |
| Differi<br>Sivit     | TON 17, 24531 N ACCURACY 48 OATUM NGS8.  1080, 28672 OATUM NGS8.  1080, 28672 OATUM NGS8.  2012-03-07 18:66:64-05: | 00             | OTRECTI<br>SE (T | 989, 29668 W DATUM WCS84                                                                                                   |
| <b>GPS Location</b>  | Please see photo for details.                                                                                      | GP             | PS Location      | Please see photo for details.                                                                                              |
| Field Station#       |                                                                                                                    | Fie            | eld Station#     | 12383+00                                                                                                                   |
| Pic 1 Desc.          | Photo shows Stream S-0016.                                                                                         | Р              | ic 2 Desc.       | Photo shows the stabilized ROW conditions with water bars and that all ECDs are installed and are functioning as designed. |
| SE (T                | 0 080.28808*W DATUH MGS8                                                                                           | 00             | SE IT            | 10:21:30-93:90                                                                                                             |
| GPS Location         | Please see photo for details.                                                                                      | GP             | PS Location      | Please see photo for details.                                                                                              |
| Field Station#       |                                                                                                                    |                | eld Station#     |                                                                                                                            |
| Pic 3 Desc.          | Photo shows the stabilized ROW with water bars and that all ECDs and are functioning as designed.                  |                | ic 4 Desc.       | Photo shows the stabilized ROW conditions with water bars and that all ECDs are installed and are functioning as designed. |
| DIRECT E (T          | 030.20118*W DATUM WGS84                                                                                            | 90             | DIRECTI<br>NW (T | 088.19594*W DATUM M6584                                                                                                    |
| <b>GPS Location</b>  | Please see photo for details.                                                                                      | GP             | PS Location      | Please see photo for details.                                                                                              |
| Field Station#       |                                                                                                                    |                | eld Station#     | 12410+50                                                                                                                   |
| Pic 5 Desc.          | Photo shows the stabilized ROW of with water bars and that all ECDs and are functioning as designed.               |                |                  | Photo shows clean water diversion inlet with stone inlet protection.                                                       |

| <b>AFE</b> 12430013 | 8                                                                                   | Date/Time     | 3/7/2022 7:55 PM    |                                | Report #                                                       |                  |
|---------------------|-------------------------------------------------------------------------------------|---------------|---------------------|--------------------------------|----------------------------------------------------------------|------------------|
|                     |                                                                                     | Pict          | ures                |                                |                                                                |                  |
| DIRECTION E (T)     | 37,23957°N ACCURACY 48 m<br>088,19911°W DATUM-MC584<br>2022-03-07<br>10:31:46-05:00 |               | DIRECTION<br>S (T)  | 37, 23748*N<br>889, 19936*N    | ACCURACY 32 m DATUM WGS84                                      |                  |
| GPS Location        | Please see photo for details.                                                       |               | <b>GPS Location</b> | Please see pho                 | oto for details.                                               |                  |
| Field Station#      | 12410+50                                                                            |               | Field Station#      |                                |                                                                |                  |
| Pic 7 Desc.         | Photo shows clean water diversion plunge pool.                                      | n pipe and    | Pic 8 Desc.         | with water bars                | ne stabilized RC<br>s and that all EC<br>oning as designe      | Ds are installed |
| DIRECTION SW (T)    | 37.23685*N ACCURACY 32 m DATUM WCS84  2022-03-07 10:41:01-03:00                     |               | DISECTION S IT      | 37, 23376 N<br>086, 19784 N    | ACCURACY 48 m<br>OATINI WESS 1<br>2022-03-07<br>10:57-26-05:08 |                  |
| <b>GPS Location</b> | Please see photo for details.                                                       |               | <b>GPS Location</b> | Please see pho                 | oto for details.                                               |                  |
| Field Station#      | 12420+50                                                                            |               | Field Station#      | 12432+16                       |                                                                |                  |
| Pic 9 Desc.         | Photo shows stabilized ROW and environmental crew maintaining E                     |               |                     | Photo shows c<br>S-NN16.       | oming in side o                                                | f Stream         |
| DIRECTION E (T)     | 37. 33449 N ACCURACY 65 H DATUM WG584  DATUM WG584  2027-03-07 19:56:01-95:06       |               | DIRECTION S (T)     | 37, 25261*N<br>088, 21679*W    | ACCURACY 5 a DATUM WGS84                                       |                  |
| GPS Location        | Please see photo for details.                                                       |               | GPS Location        | Please see pho                 | oto for details.                                               |                  |
| Field Station#      | 12432+50                                                                            |               | Field Station#      | 12330+00                       |                                                                |                  |
| Pic 11 Desc.        | Photo shows environmental crew i silt fence.                                        | installing P1 | Pic 12 Desc.        | Photo shows s inlet protection | slop drain pipe v<br>ı.                                        | vith with stone  |

| <b>AFE</b> 124300138 | 3                                                                                                     | Date/Time | 3/7/2022 7:55 PM                                                                           |                                                  | Report #                        |                   |  |
|----------------------|-------------------------------------------------------------------------------------------------------|-----------|--------------------------------------------------------------------------------------------|--------------------------------------------------|---------------------------------|-------------------|--|
|                      |                                                                                                       | Pict      | ures                                                                                       |                                                  |                                 |                   |  |
| DIRECTION<br>SE (T)  | 37,25268*N ACCURACY 5 m DATUM WG584  Stockpile stable 3/7/22, 11:32:03 AM                             |           | DIRECTION 37.24999*N ACCURACY 4 P DATUM WGS84  12358+00 ROW Conditions 3/7/22, 11:52:56 AM |                                                  |                                 |                   |  |
| GPS Location         | Please see photo for details.                                                                         |           | GPS Location                                                                               | Please see pho                                   | oto for details.                |                   |  |
| Field Station#       | 12332+00                                                                                              |           | Field Station#                                                                             | 12358+00                                         |                                 |                   |  |
| Pic 13 Desc.         | Photo shows stabilized stock pile.                                                                    |           | Pic 14 Desc.                                                                               | Photo shows the with water bars and are function | s and that all E                | CDs are installed |  |
| DIRECTION 5w (1)     | Sump and End<br>Treatment 3/7/23, 11:48:18 AN                                                         |           | DIRECTION 5 (T)                                                                            | 37.25118*N<br>080.21081*W                        | ACCURACY 9 m DATUM WGS81        |                   |  |
| GPS Location         | Please see photo for details.                                                                         |           | GPS Location                                                                               | Please see pho                                   | oto for details.                |                   |  |
| Field Station#       | 12351+00                                                                                              |           | Field Station#                                                                             | 12350+00                                         |                                 |                   |  |
| Pic 15 Desc.         | Photo shows water bar, sump and treatment functioning as designed.                                    | end       | Pic 16 Desc.                                                                               | Photo shows the with water bars and are function | s and that all Eoning as design | CDs are installed |  |
| DIRECTION S (T)      | 37,24931*N ACCURACY 4 m DATUM WGS84  ROW Conditions 3/7/22, 11:59:22 AM                               |           | DIRECTION<br>SE (T)                                                                        | 37,25554*N<br>080,23034*W                        | ACCURACY 4 DATUM MSS84          |                   |  |
| GPS Location         | Please see photo for details.                                                                         |           | GPS Location                                                                               | Please see pho                                   | oto for details.                |                   |  |
| Field Station#       | 12366+00                                                                                              |           | Field Station#                                                                             | 12285+00                                         |                                 |                   |  |
| Pic 17 Desc.         | Photo shows the stabilized ROW c with water bars and that all ECDs a and are functioning as designed. |           | Pic 18 Desc.                                                                               | Photo shows the with water bars and are function | s and that all E                | CDs are installed |  |