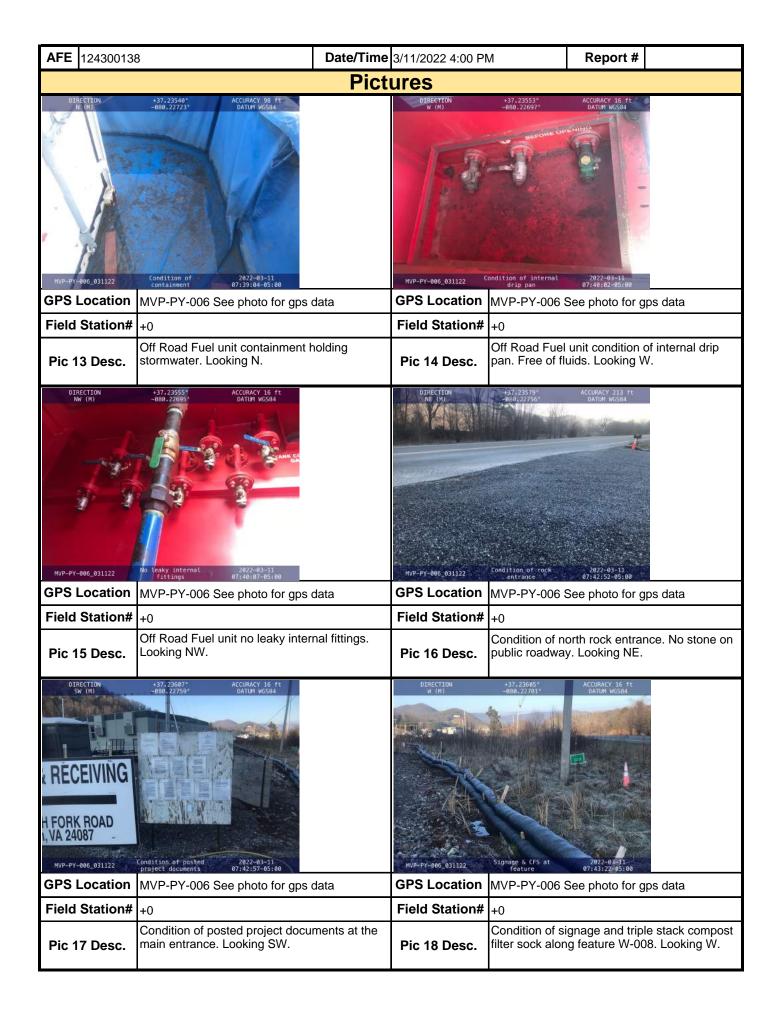

| <b>AFE</b> 124300138 | 8                                                                 | Date/Time   | 3/7/2022 4:00 PM    |                                                         | Report #        |                                                                                                                                                                                                                                                                                                                                                                                                                                                                                                                                                                                                                                                                                                                                                                                                                                                                                                                                                                                                                                                                                                                                                                                                                                                                                                                                                                                                                                                                                                                                                                                                                                                                                                                                                                                                                                                                                                                                                                                                                                                                                                                                |
|----------------------|-------------------------------------------------------------------|-------------|---------------------|---------------------------------------------------------|-----------------|--------------------------------------------------------------------------------------------------------------------------------------------------------------------------------------------------------------------------------------------------------------------------------------------------------------------------------------------------------------------------------------------------------------------------------------------------------------------------------------------------------------------------------------------------------------------------------------------------------------------------------------------------------------------------------------------------------------------------------------------------------------------------------------------------------------------------------------------------------------------------------------------------------------------------------------------------------------------------------------------------------------------------------------------------------------------------------------------------------------------------------------------------------------------------------------------------------------------------------------------------------------------------------------------------------------------------------------------------------------------------------------------------------------------------------------------------------------------------------------------------------------------------------------------------------------------------------------------------------------------------------------------------------------------------------------------------------------------------------------------------------------------------------------------------------------------------------------------------------------------------------------------------------------------------------------------------------------------------------------------------------------------------------------------------------------------------------------------------------------------------------|
|                      |                                                                   | Pict        | ures                |                                                         |                 |                                                                                                                                                                                                                                                                                                                                                                                                                                                                                                                                                                                                                                                                                                                                                                                                                                                                                                                                                                                                                                                                                                                                                                                                                                                                                                                                                                                                                                                                                                                                                                                                                                                                                                                                                                                                                                                                                                                                                                                                                                                                                                                                |
| DIRECT<br>SW (M      | 9) -080,12289* DATUM WG                                           |             | DIRECT<br>S (M)     | -980,122                                                | of rock 202     | CY 16 ft<br>W WCS84<br>                                                                                                                                                                                                                                                                                                                                                                                                                                                                                                                                                                                                                                                                                                                                                                                                                                                                                                                                                                                                                                                                                                                                                                                                                                                                                                                                                                                                                                                                                                                                                                                                                                                                                                                                                                                                                                                                                                                                                                                                                                                                                                        |
| GPS Location         | MVP-LY-049 See photo for gps of                                   | lata        | GPS Location        | MVP-LY-049 Se                                           | ee photo for g  | os data                                                                                                                                                                                                                                                                                                                                                                                                                                                                                                                                                                                                                                                                                                                                                                                                                                                                                                                                                                                                                                                                                                                                                                                                                                                                                                                                                                                                                                                                                                                                                                                                                                                                                                                                                                                                                                                                                                                                                                                                                                                                                                                        |
| Field Station#       |                                                                   |             | Field Station#      |                                                         |                 |                                                                                                                                                                                                                                                                                                                                                                                                                                                                                                                                                                                                                                                                                                                                                                                                                                                                                                                                                                                                                                                                                                                                                                                                                                                                                                                                                                                                                                                                                                                                                                                                                                                                                                                                                                                                                                                                                                                                                                                                                                                                                                                                |
| Pic 1 Desc.          | Condition of north rock entrance. or debris on stone. Looking SW. | No sediment | Pic 2 Desc.         | Condition of sou<br>stone applied or<br>debris on stone | ver large stone | nce. Smaller<br>e. No sediment or                                                                                                                                                                                                                                                                                                                                                                                                                                                                                                                                                                                                                                                                                                                                                                                                                                                                                                                                                                                                                                                                                                                                                                                                                                                                                                                                                                                                                                                                                                                                                                                                                                                                                                                                                                                                                                                                                                                                                                                                                                                                                              |
| DIRECT<br>N (M       | -088-127-61 DATUM WG                                              | 37          | DIAECT<br>ME (M     | -080.123                                                | Supplies 202    | ACY 38 Ft M W584 |
| <b>GPS Location</b>  | MVP-LY-049 See photo for gps of                                   | lata        | <b>GPS Location</b> | MVP-LY-049 Se                                           | ee photo for g  | os data                                                                                                                                                                                                                                                                                                                                                                                                                                                                                                                                                                                                                                                                                                                                                                                                                                                                                                                                                                                                                                                                                                                                                                                                                                                                                                                                                                                                                                                                                                                                                                                                                                                                                                                                                                                                                                                                                                                                                                                                                                                                                                                        |
| Field Station#       | +0                                                                |             | Field Station#      | +0                                                      |                 |                                                                                                                                                                                                                                                                                                                                                                                                                                                                                                                                                                                                                                                                                                                                                                                                                                                                                                                                                                                                                                                                                                                                                                                                                                                                                                                                                                                                                                                                                                                                                                                                                                                                                                                                                                                                                                                                                                                                                                                                                                                                                                                                |
| Pic 3 Desc.          | Trays and containment under toil free of fluids. Looking N.       | ets. Trays  | Pic 4 Desc.         | Restoration sup                                         | plies under co  | over. Looking NE.                                                                                                                                                                                                                                                                                                                                                                                                                                                                                                                                                                                                                                                                                                                                                                                                                                                                                                                                                                                                                                                                                                                                                                                                                                                                                                                                                                                                                                                                                                                                                                                                                                                                                                                                                                                                                                                                                                                                                                                                                                                                                                              |
| DIRECT<br>E (M       |                                                                   |             | DIRECT<br>W (M)     | -080,120                                                |                 | ACY 16 ft H WG594                                                                                                                                                                                                                                                                                                                                                                                                                                                                                                                                                                                                                                                                                                                                                                                                                                                                                                                                                                                                                                                                                                                                                                                                                                                                                                                                                                                                                                                                                                                                                                                                                                                                                                                                                                                                                                                                                                                                                                                                                                                                                                              |
| GPS Location         | MVP-LY-049 See photo for gps of                                   |             | <b>GPS Location</b> |                                                         |                 |                                                                                                                                                                                                                                                                                                                                                                                                                                                                                                                                                                                                                                                                                                                                                                                                                                                                                                                                                                                                                                                                                                                                                                                                                                                                                                                                                                                                                                                                                                                                                                                                                                                                                                                                                                                                                                                                                                                                                                                                                                                                                                                                |
| Field Station#       | +0                                                                |             | Field Station#      | +0                                                      |                 |                                                                                                                                                                                                                                                                                                                                                                                                                                                                                                                                                                                                                                                                                                                                                                                                                                                                                                                                                                                                                                                                                                                                                                                                                                                                                                                                                                                                                                                                                                                                                                                                                                                                                                                                                                                                                                                                                                                                                                                                                                                                                                                                |
| Pic 5 Desc.          | Check stored vehicles for new leal leaks located. Looking E.      | aks. No new | Pic 6 Desc.         | Checked stored new leaks locate                         |                 | r new leaks. No                                                                                                                                                                                                                                                                                                                                                                                                                                                                                                                                                                                                                                                                                                                                                                                                                                                                                                                                                                                                                                                                                                                                                                                                                                                                                                                                                                                                                                                                                                                                                                                                                                                                                                                                                                                                                                                                                                                                                                                                                                                                                                                |