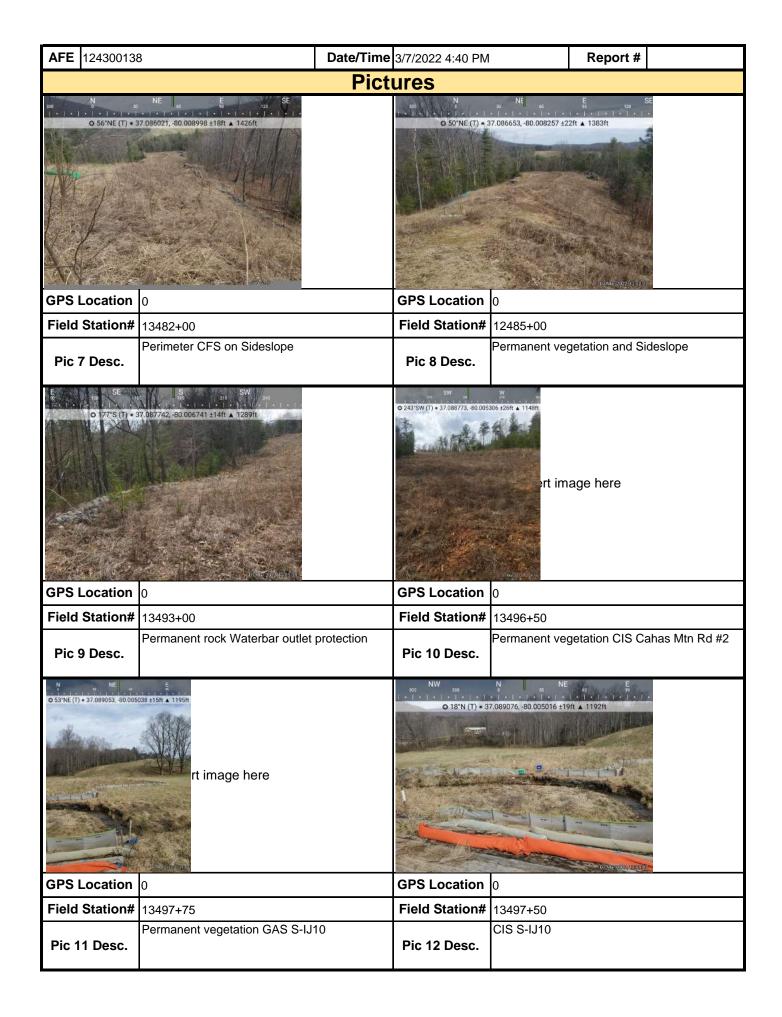

00 shows no signs of additional | off Cahas Mtn Rd #<br>In were observed in<br>are still in good co | 1. These area. ndition and |  |

maintenance program be conducted to provide for the operation and maintenance of all BMPs to be inspected on a weekly basis and after each stormwater event. Please list in the space provided comments to note if repairs or replacement are needed or have been made for BMPs as a result of the inspection. Failure to conduct the required inspection may result in permit suspension or the imposition of civil penalties. If supplemental monitoring is required as part of a permit condition this form may be used to meet those monitoring requirements.

Note: It is a condition of National Pollutant Discharge Elimination System and Erosion and Sediment permits that a





| <b>AFE</b> 124300138 |                   | Date/Time 3/ | /7/2022 4:40 PM |           | Report # |   |
|----------------------|-------------------|--------------|-----------------|-----------|----------|---|
|                      |                   | Pictu        | res             |           |          |   |
|                      | Insert image here |              |                 | Insert im | age here |   |
| GPS Location         |                   | G            | SPS Location    |           |          |   |
| Field Station#       |                   | F            | ield Station#   |           |          |   |
| Pic 13 Desc.         |                   | ļ            | Pic 14 Desc.    |           |          |   |
|                      | Insert image here |              | <b>