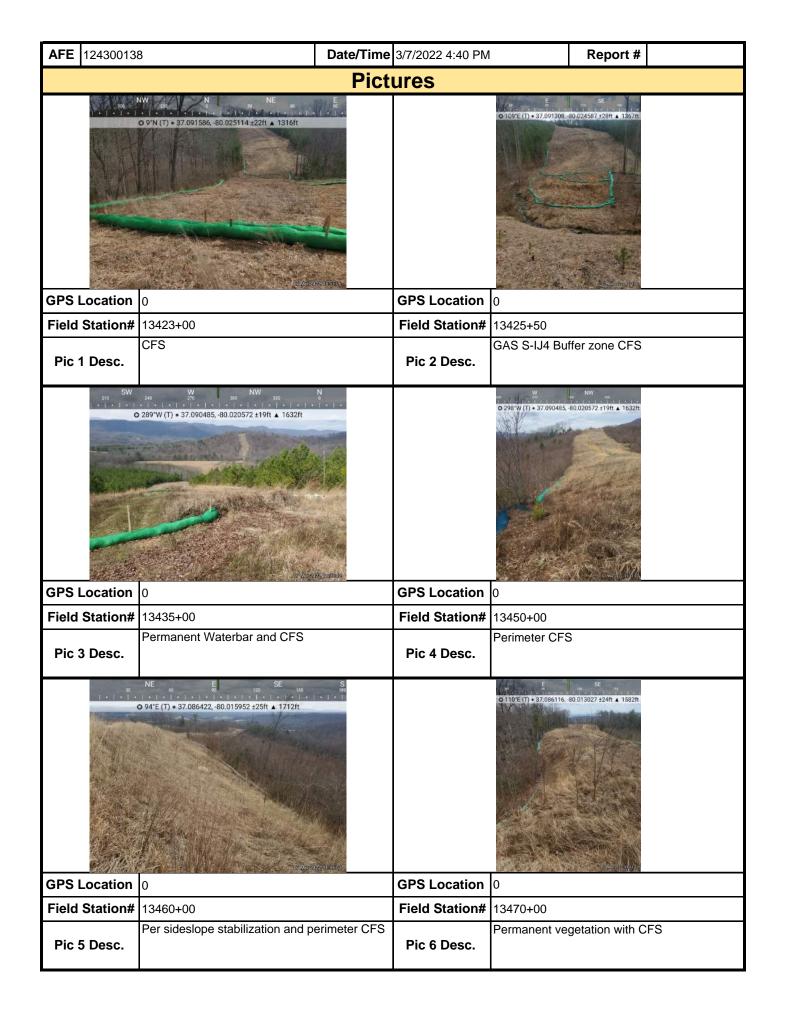

0+00 shows no signs of additional | off Cahas Mtn Rd #<br>In were observed in<br>are still in good co | 1. These area. ndition and |  |

maintenance program be conducted to provide for the operation and maintenance of all BMPs to be inspected on a weekly basis and after each stormwater event. Please list in the space provided comments to note if repairs or replacement are needed or have been made for BMPs as a result of the inspection. Failure to conduct the required inspection may result in permit suspension or the imposition of civil penalties. If supplemental monitoring is required as part of a permit condition this form may be used to meet those monitoring requirements.

Note: It is a condition of National Pollutant Discharge Elimination System and Erosion and Sediment permits that a





| <b>AFE</b> 124300138 |                   | Date/Time 3/ | /7/2022 4:40 PM |           | Report # |   |
|----------------------|-------------------|--------------|-----------------|-----------|----------|---|
|                      |                   | Pictu        | res             |           |          |   |
|                      | Insert image here |              |                 | Insert im | age here |   |
| GPS Location         |                   | G            | SPS Location    |           |          |   |
| Field Station#       |                   | F            | ield Station#   |           |          |   |
| Pic 13 Desc.         |                   | ļ            | Pic 14 Desc.    |           |          |   |
|                      | Insert image here |              | <