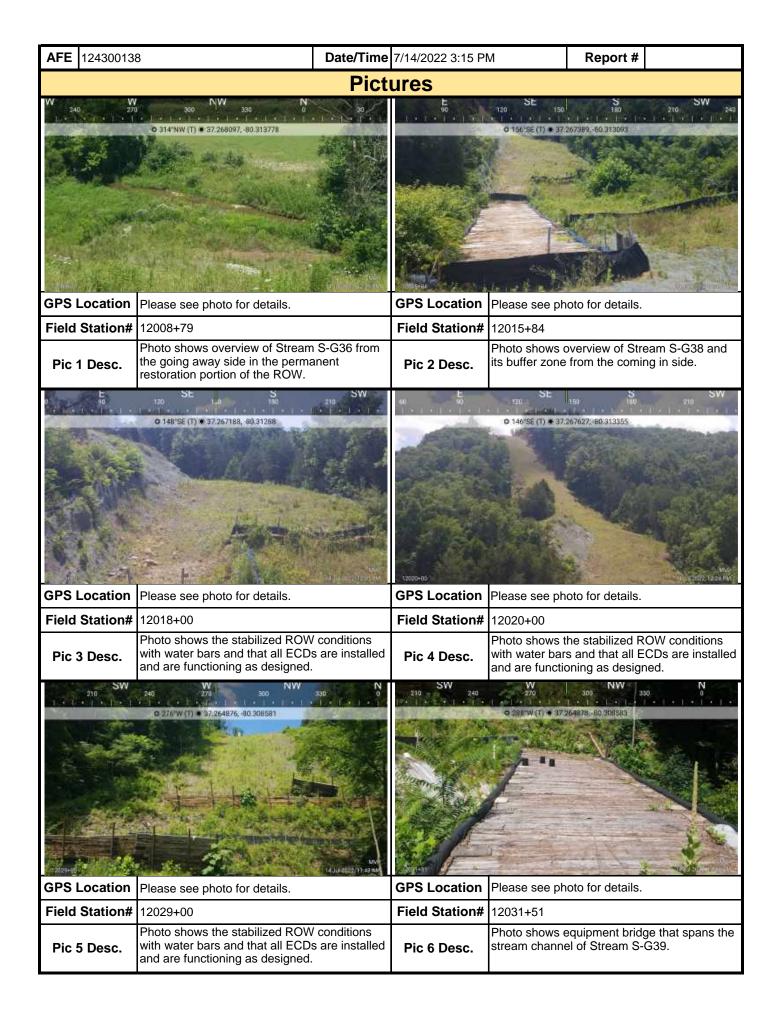

| <b>AFE</b> 124300138                                                                                               | Date/Ti              | me 7/11/2022 5:35 PM                | Report # 396        | 654      |  |  |  |  |
|--------------------------------------------------------------------------------------------------------------------|----------------------|-------------------------------------|---------------------|----------|--|--|--|--|
| 6. PCSM BMPs (List BMPs and note if                                                                                | installed and ma     | nintained as per the plan. If corre | ctive action is nee | eded, a  |  |  |  |  |
| picture is required.)  PCSM BMPs                                                                                   | Compliance           | Corrective Action                   | Corrective          | Date     |  |  |  |  |
|                                                                                                                    | Level                |                                     | Time Frame          | Repaired |  |  |  |  |
|                                                                                                                    |                      |                                     |                     |          |  |  |  |  |
|                                                                                                                    |                      |                                     |                     |          |  |  |  |  |
|                                                                                                                    |                      |                                     |                     |          |  |  |  |  |
|                                                                                                                    |                      |                                     |                     |          |  |  |  |  |
|                                                                                                                    |                      |                                     |                     |          |  |  |  |  |
|                                                                                                                    |                      |                                     |                     |          |  |  |  |  |
|                                                                                                                    |                      |                                     |                     |          |  |  |  |  |
|                                                                                                                    |                      |                                     |                     |          |  |  |  |  |
| 7. Identify all remedial measures that h                                                                           | nave been taken s    | since the previous inspection was   | conducted.          |          |  |  |  |  |
|                                                                                                                    |                      |                                     |                     |          |  |  |  |  |
| Comments (Reference above question                                                                                 | s as appropriate.    | )                                   |                     |          |  |  |  |  |
| Traveled and inspected all ECDs throughou                                                                          | ut the row, monitore | ed vegetation growth throughout.    |                     |          |  |  |  |  |
| Inspected all stream and wetland crossings                                                                         | , checked equipme    | ent bridges and protection.         |                     |          |  |  |  |  |
| Monitored RCEs and ECDs at road crossin                                                                            | gs during routine ir | nspection.                          |                     |          |  |  |  |  |
| Monitored sump pits and end treatment thro                                                                         | oughout areas of ro  | DW.                                 |                     |          |  |  |  |  |
| During inspection today there were no envi                                                                         | ronmental issues o   | bserved at the time of inspection.  |                     |          |  |  |  |  |
| Total measurable rainfall from over their we                                                                       | ekend was 1.4" in    | the inspection area. Row conditions | were wet throughou  | ut.      |  |  |  |  |
|                                                                                                                    |                      |                                     |                     |          |  |  |  |  |
|                                                                                                                    |                      |                                     |                     |          |  |  |  |  |
|                                                                                                                    |                      |                                     |                     |          |  |  |  |  |
|                                                                                                                    |                      |                                     |                     |          |  |  |  |  |
| Note: It is a condition of National Pollutant Discharge Elimination System and Erosion and Sediment permits that a |                      |                                     |                     |          |  |  |  |  |