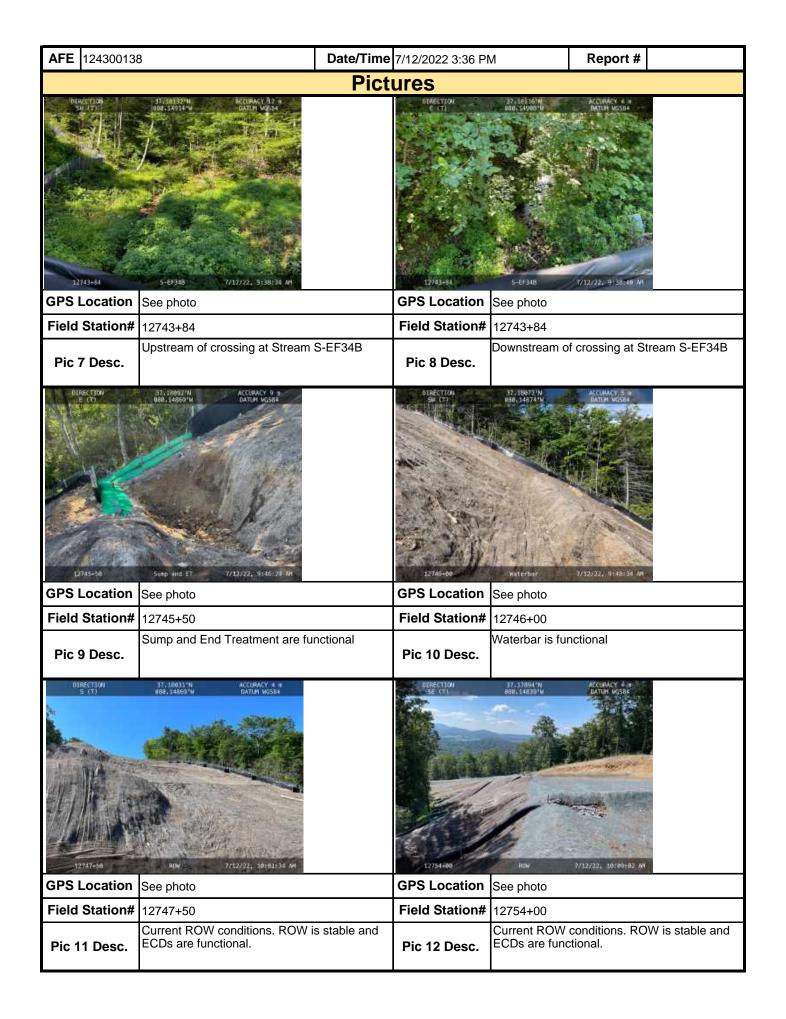

| nination System and Erasian                                                                                  | and Cadimont narm                          | ite that a             |  |  |  |  |

as part of a permit condition this form may be used to meet those monitoring requirements.

MVP-34 REV 3

Page 2 of 5

maintenance program be conducted to provide for the operation and maintenance of all BMPs to be inspected on a weekly basis and after each stormwater event. Please list in the space provided comments to note if repairs or replacement are needed or have been made for BMPs as a result of the inspection. Failure to conduct the required inspection may result in permit suspension or the imposition of civil penalties. If supplemental monitoring is required





| <b>AFE</b> 124300138