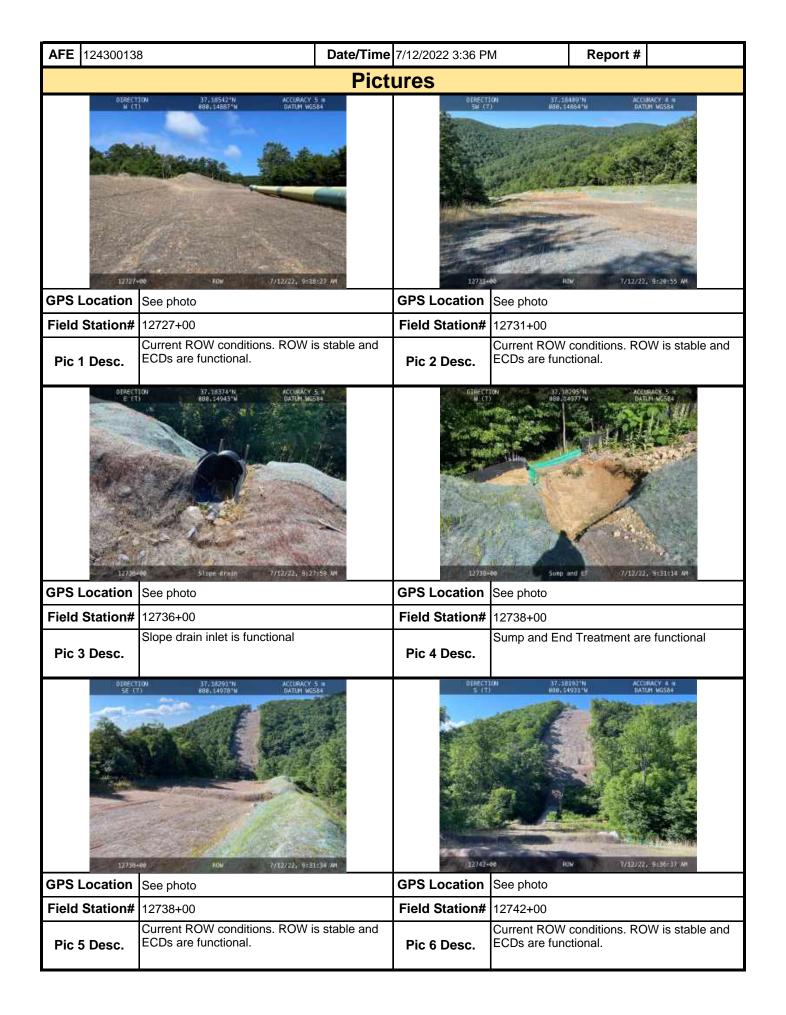

| nination System and Erasian                                                                                  | and Cadimont narm                          | ite that a             |  |  |  |  |

as part of a permit condition this form may be used to meet those monitoring requirements.

MVP-34 REV 3

Page 2 of 5

maintenance program be conducted to provide for the operation and maintenance of all BMPs to be inspected on a weekly basis and after each stormwater event. Please list in the space provided comments to note if repairs or replacement are needed or have been made for BMPs as a result of the inspection. Failure to conduct the required inspection may result in permit suspension or the imposition of civil penalties. If supplemental monitoring is required





| <b>AFE</b> 124300138