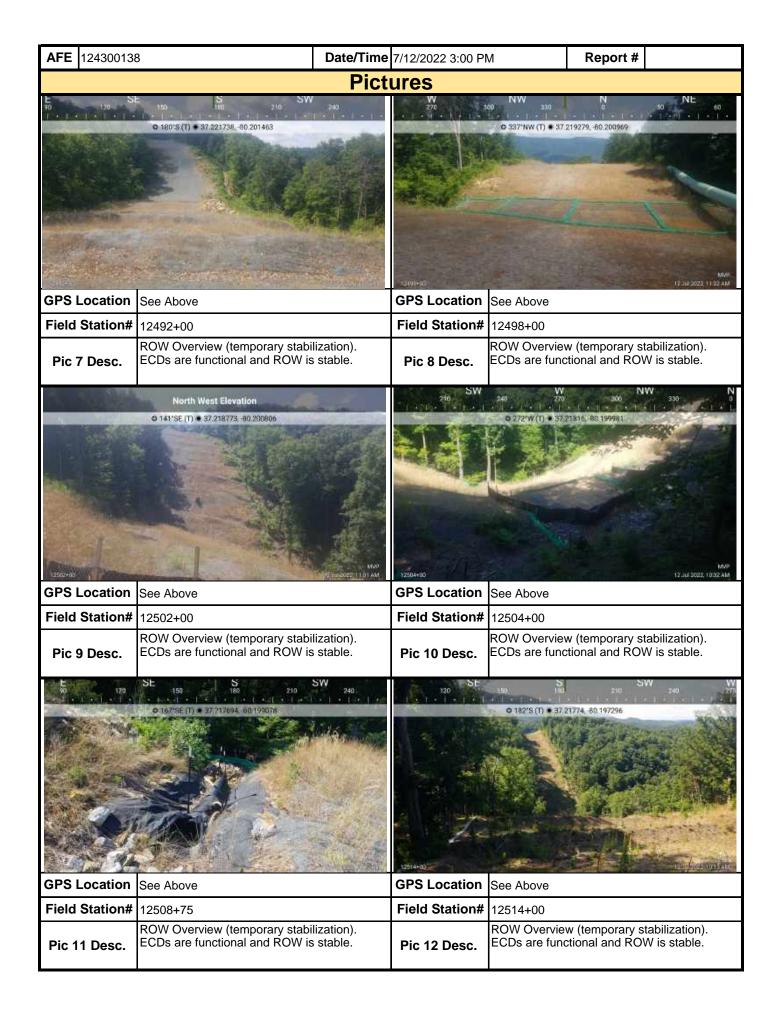

MVP-34 REV 3 Page 2 of 5

| <b>AFE</b> 12430013 | Date/Time                                                                                                                  | 7/11/2022 3:00 P | M Report #                                                                                                                 |
|---------------------|----------------------------------------------------------------------------------------------------------------------------|------------------|----------------------------------------------------------------------------------------------------------------------------|
|                     | Pic                                                                                                                        | ures             |                                                                                                                            |
|                     |                                                                                                                            |                  |                                                                                                                            |
| <b>GPS Location</b> | Please see photo for details.                                                                                              | GPS Location     | Please see photo for details.                                                                                              |
| Field Station#      |                                                                                                                            | Field Station#   | 12284+75                                                                                                                   |
| Pic 1 Desc.         | Photo shows punch list item of CFS needing to the repaired on MVP-MN-276.03 due to third party damage.                     | Pic 2 Desc.      | Photo shows punch list item resolved of repairing CFS on MVP-MN-276.03 due to third party damage.                          |
| And Jan 1220        | 1-75 IION 7/33/22, 19:33:39 Af                                                                                             | 12310            | -NO NON 7/11/22, 11:01:52 M                                                                                                |
| GPS Location        | Please see photo for details.                                                                                              | GPS Location     | Please see photo for details.                                                                                              |
| Field Station#      | 12284+75                                                                                                                   | Field Station#   | 12310+00                                                                                                                   |
| Pic 3 Desc.         | Photo shows the stabilized ROW conditions with water bars and that all ECDs are installed and are functioning as designed. | Pic 4 Desc.      | Photo shows the stabilized ROW conditions with water bars and that all ECDs are installed and are functioning as designed. |
| DIRECT NET          | TICH 37.25280N ACCURACY 4 TT) 088.21726'W QATLM W584  Lind [resiter] needs 7/11/22, 31:16:30 MM                            | D.R. C.T.        | DATEM WSS84                                                                                                                |
| <b>GPS Location</b> | Please see photo for details.                                                                                              | GPS Location     | Please see photo for details.                                                                                              |
| Field Station#      |                                                                                                                            | Field Station#   |                                                                                                                            |
| Pic 5 Desc.         | Photo shows punch list item of CFS on CFS waterbar end treatment needing to be refreshed.                                  | Pic 6 Desc.      | Photo shows punch list item of CFS on CFS waterbar end treatment needing to be refreshed.                                  |