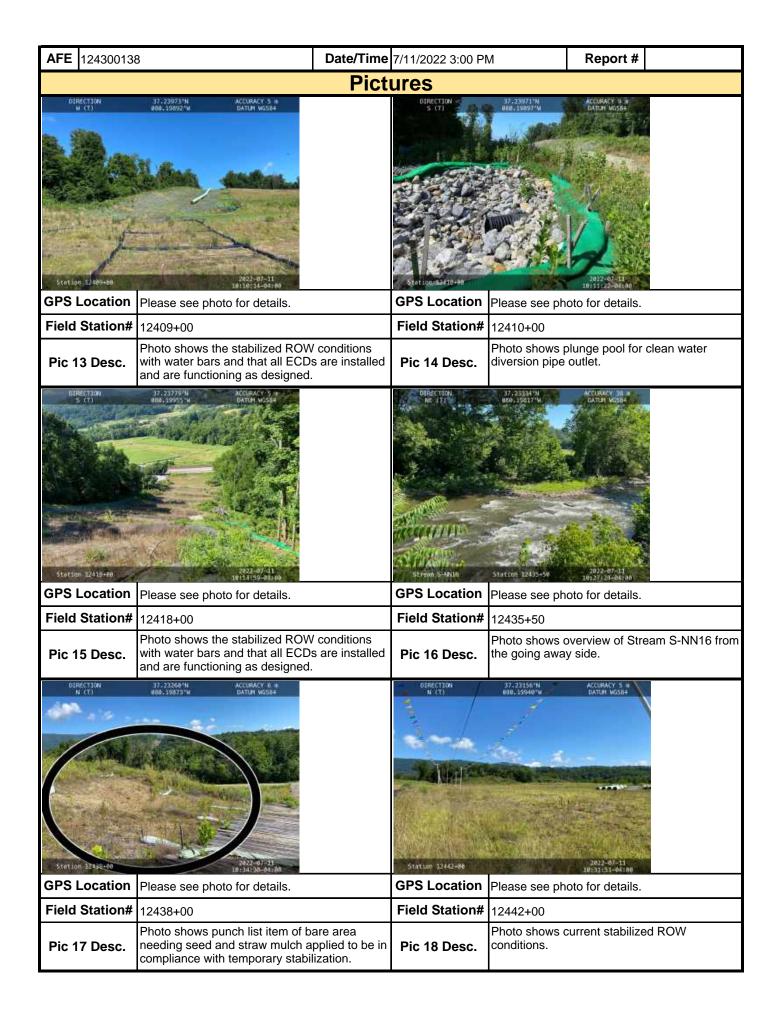

- Final result of all areas observed and evaluated in todays inspection were found to be in compliance and have no environmental issues, no off ROW sediment as well as no stream or wetland impacts.
- The ECDs observed today appeared to be installed and functioning as designed. Some of the ECDs are showing some wear but are still functioning.
- Located within todays SWPPP inspection area are the following resources and other access roads that were evaluated and observed.

Stream S-0016 located at station 12374+16 - Stream S-NN19 located at 12380+04 - Stream S-NN16 located at station 12435+16. Wetland W-NN8 located from station 12434+55 to station 12435+46. MVP-MN-276.03 - MVP-MN-277.0