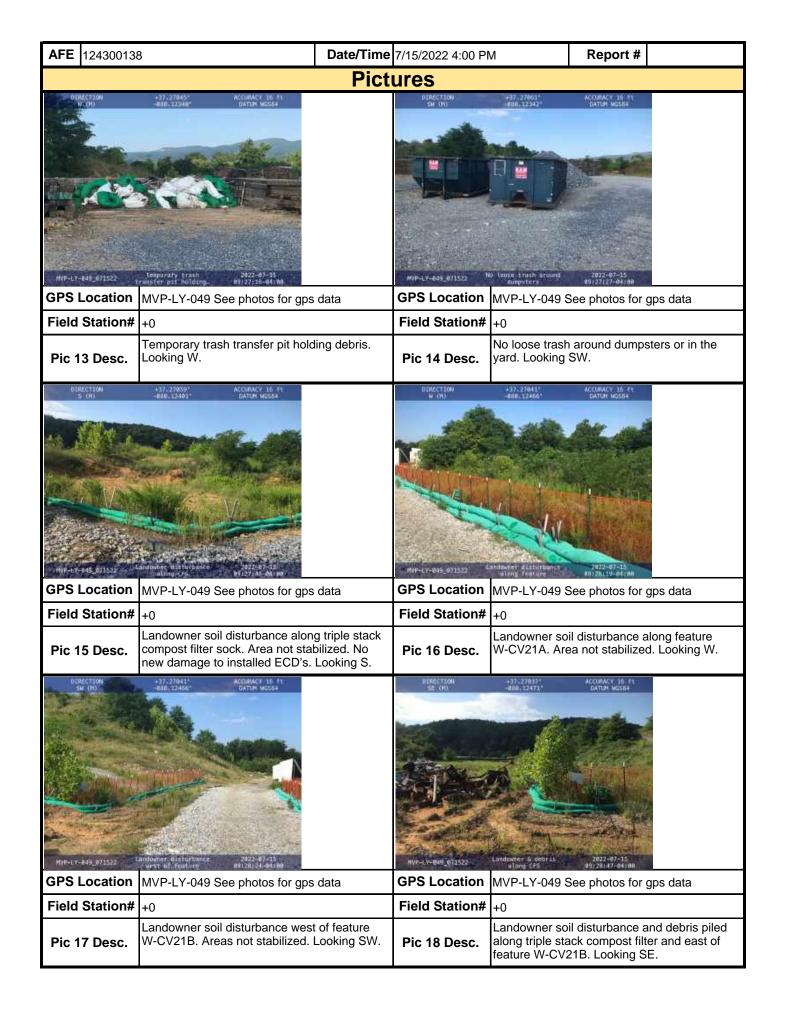

| <b>AFE</b> 124300138 |                   | Date/Time 7/11/2022 5:35 PM | М         | Report # |  |
|----------------------|-------------------|-----------------------------|-----------|----------|--|
|                      |                   | Pictures                    |           |          |  |
|                      | Insert image here |                             | Insert im | age here |  |
| GPS Location         |                   | GPS Location                |           |          |  |
| Field Station#       |                   | Field Station#              |           |          |  |
| Pic 13 Desc.         |                   | Pic 14 Desc.                |           |          |  |
|                      | Insert image here |                             | Insert im | age here |  |
| GPS Location         |                   | GPS Location                |           |          |  |
| Field Station#       |                   | Field Station#              |           |          |  |
| Pic 15 Desc.         |                   | Pic 16 Desc.                |           |          |  |
|                      | Insert image here |                             | Insert im | age here |  |
| GPS Location         |                   | GPS Location                |           |          |  |
| Field Station#       |                   | Field Station#              |           |          |  |
| Pic 17 Desc.         |                   | Pic 18 Desc.                |           |          |  |