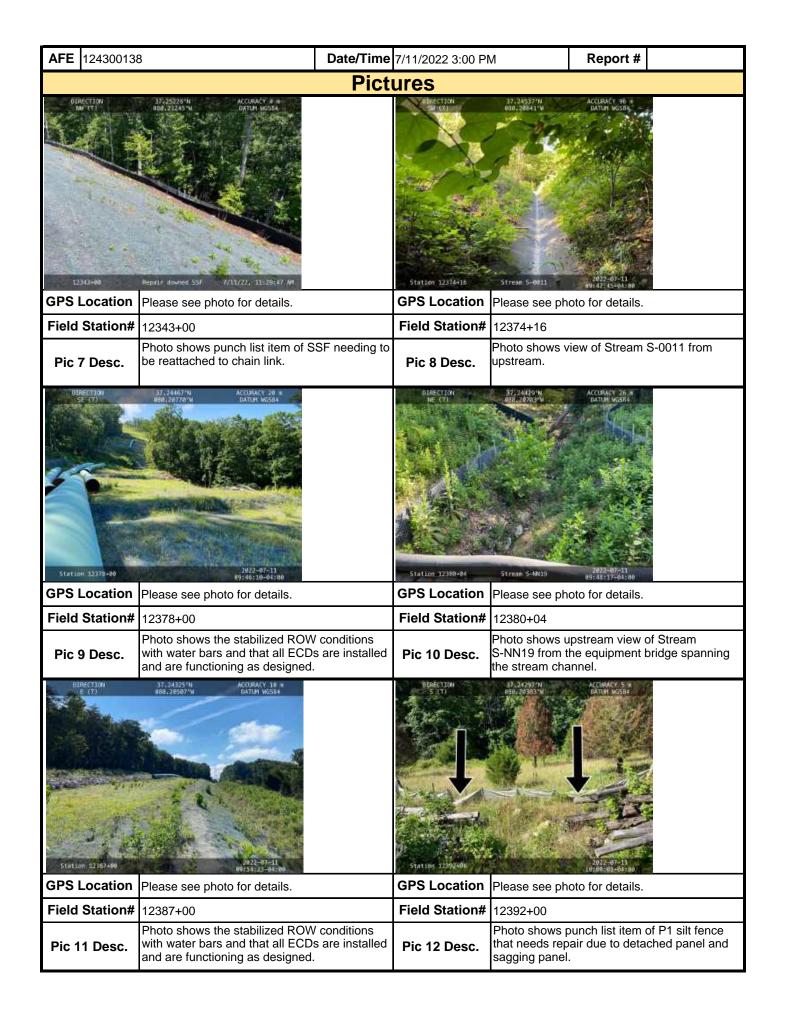

\* A total of (6) punch list items were found during todays VA DEQ SWPPP inspection. They are as listed along with their locations: (1) Repair CFS in MVP-MN-276.03 due to third party damage. (2) Refresh CFS on CFS water end treatment at station 12306+00. (3) Refresh CFS on CFS water end treatment at station 12329+00. (4) Reattach SSF to chain link at station 12343+00. (5) Reattach P1 fabric to stake that is no longer attached / tighten another sagging panel of P1 at 12392+00. (6) Apply seed and straw mulch on bare area of the ROW to be in compliance with temporary stabilization at station 12438+00 to station 12438+50.