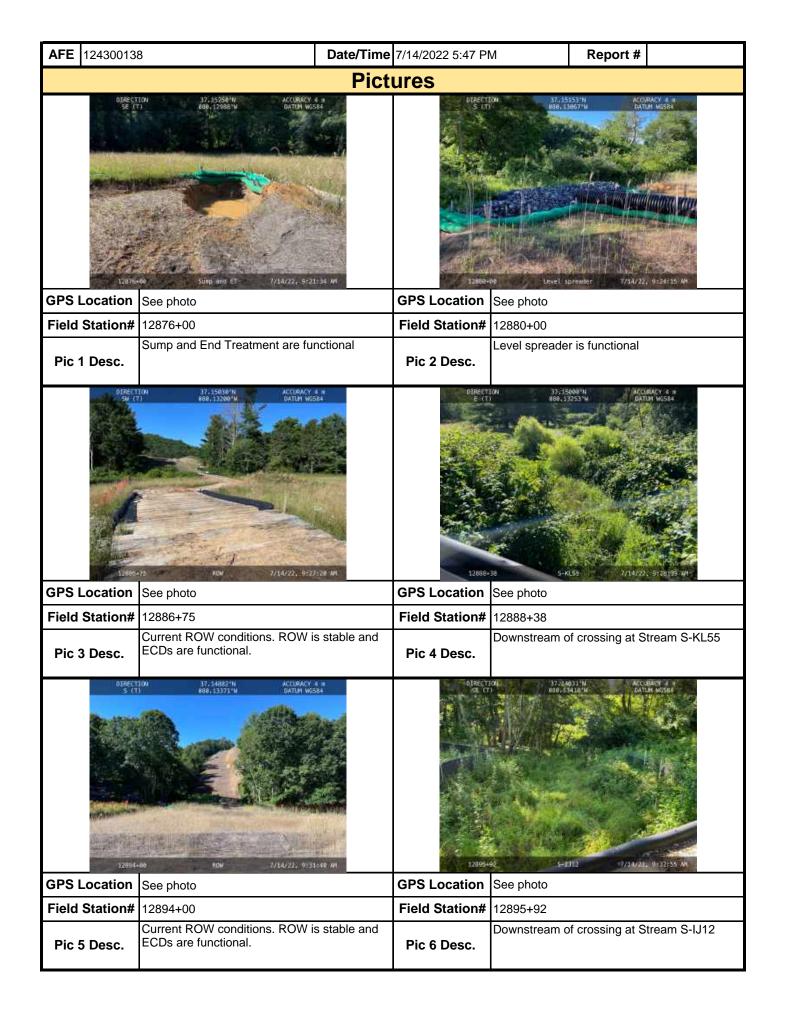

| <b>AFE</b> 124300138                                                                                               | Date/Ti              | me 7/11/2022 5:35 PM                | Report # 396        | 654      |  |  |  |  |
|--------------------------------------------------------------------------------------------------------------------|----------------------|-------------------------------------|---------------------|----------|--|--|--|--|
| 6. PCSM BMPs (List BMPs and note if                                                                                | installed and ma     | nintained as per the plan. If corre | ctive action is nee | eded, a  |  |  |  |  |
| picture is required.)  PCSM BMPs                                                                                   | Compliance           | Corrective Action                   | Corrective          | Date     |  |  |  |  |
|                                                                                                                    | Level                |                                     | Time Frame          | Repaired |  |  |  |  |
|                                                                                                                    |                      |                                     |                     |          |  |  |  |  |
|                                                                                                                    |                      |                                     |                     |          |  |  |  |  |
|                                                                                                                    |                      |                                     |                     |          |  |  |  |  |
|                                                                                                                    |                      |                                     |                     |          |  |  |  |  |
|                                                                                                                    |                      |                                     |                     |          |  |  |  |  |
|                                                                                                                    |                      |                                     |                     |          |  |  |  |  |
|                                                                                                                    |                      |                                     |                     |          |  |  |  |  |
|                                                                                                                    |                      |                                     |                     |          |  |  |  |  |
| 7. Identify all remedial measures that h                                                                           | nave been taken s    | since the previous inspection was   | conducted.          |          |  |  |  |  |
|                                                                                                                    |                      |                                     |                     |          |  |  |  |  |
| Comments (Reference above question                                                                                 | s as appropriate.    | )                                   |                     |          |  |  |  |  |
| Traveled and inspected all ECDs throughou                                                                          | ut the row, monitore | ed vegetation growth throughout.    |                     |          |  |  |  |  |
| Inspected all stream and wetland crossings                                                                         | , checked equipme    | ent bridges and protection.         |                     |          |  |  |  |  |
| Monitored RCEs and ECDs at road crossin                                                                            | gs during routine ir | nspection.                          |                     |          |  |  |  |  |
| Monitored sump pits and end treatment thro                                                                         | oughout areas of ro  | DW.                                 |                     |          |  |  |  |  |
| During inspection today there were no envi                                                                         | ronmental issues o   | bserved at the time of inspection.  |                     |          |  |  |  |  |
| Total measurable rainfall from over their we                                                                       | ekend was 1.4" in    | the inspection area. Row conditions | were wet throughou  | ut.      |  |  |  |  |
|                                                                                                                    |                      |                                     |                     |          |  |  |  |  |
|                                                                                                                    |                      |                                     |                     |          |  |  |  |  |
|                                                                                                                    |                      |                                     |                     |          |  |  |  |  |
|                                                                                                                    |                      |                                     |                     |          |  |  |  |  |
| Note: It is a condition of National Pollutant Discharge Elimination System and Erosion and Sediment permits that a |                      |                                     |                     |          |  |  |  |  |