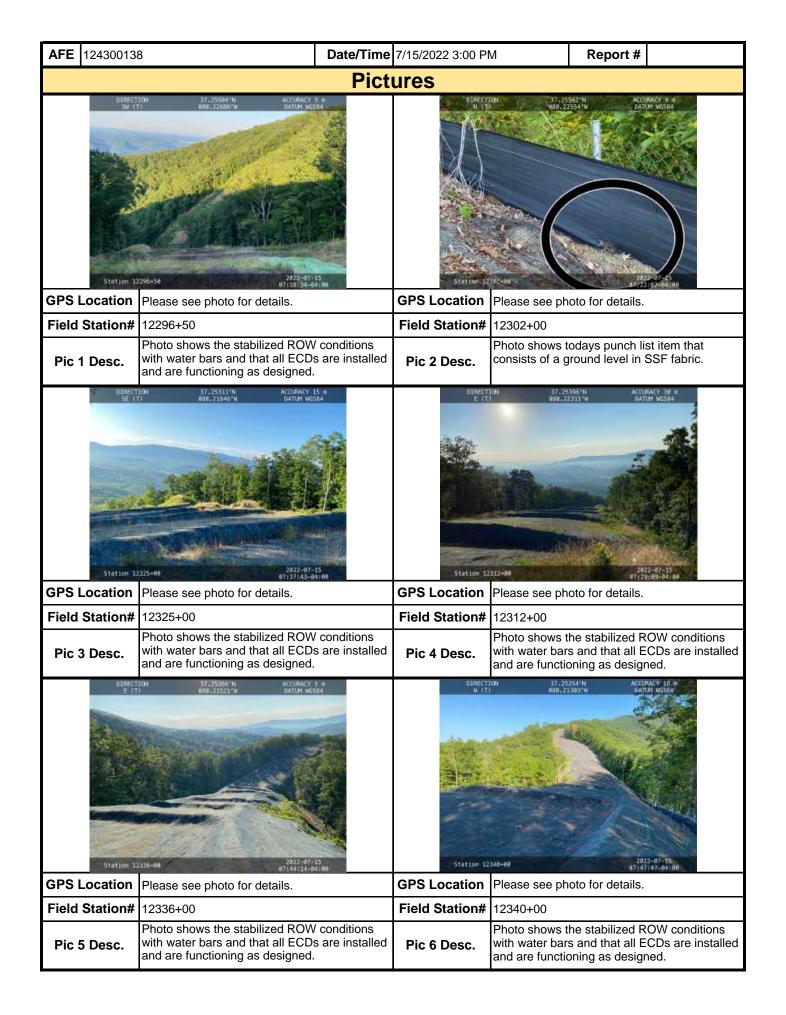

| <b>AFE</b> 124300138                                                                                               | Date/Ti              | me 7/11/2022 5:35 PM                | Report # 396        | 654      |  |  |  |  |
|--------------------------------------------------------------------------------------------------------------------|----------------------|-------------------------------------|---------------------|----------|--|--|--|--|
| 6. PCSM BMPs (List BMPs and note if                                                                                | installed and ma     | nintained as per the plan. If corre | ctive action is nee | eded, a  |  |  |  |  |
| picture is required.)  PCSM BMPs                                                                                   | Compliance           | Corrective Action                   | Corrective          | Date     |  |  |  |  |
|                                                                                                                    | Level                |                                     | Time Frame          | Repaired |  |  |  |  |
|                                                                                                                    |                      |                                     |                     |          |  |  |  |  |
|                                                                                                                    |                      |                                     |                     |          |  |  |  |  |
|                                                                                                                    |                      |                                     |                     |          |  |  |  |  |
|                                                                                                                    |                      |                                     |                     |          |  |  |  |  |
|                                                                                                                    |                      |                                     |                     |          |  |  |  |  |
|                                                                                                                    |                      |                                     |                     |          |  |  |  |  |
|                                                                                                                    |                      |                                     |                     |          |  |  |  |  |
|                                                                                                                    |                      |                                     |                     |          |  |  |  |  |
| 7. Identify all remedial measures that h                                                                           | nave been taken s    | since the previous inspection was   | conducted.          |          |  |  |  |  |
|                                                                                                                    |                      |                                     |                     |          |  |  |  |  |
| Comments (Reference above question                                                                                 | s as appropriate.    | )                                   |                     |          |  |  |  |  |
| Traveled and inspected all ECDs throughou                                                                          | ut the row, monitore | ed vegetation growth throughout.    |                     |          |  |  |  |  |
| Inspected all stream and wetland crossings                                                                         | , checked equipme    | ent bridges and protection.         |                     |          |  |  |  |  |
| Monitored RCEs and ECDs at road crossin                                                                            | gs during routine ir | nspection.                          |                     |          |  |  |  |  |
| Monitored sump pits and end treatment thro                                                                         | oughout areas of ro  | DW.                                 |                     |          |  |  |  |  |
| During inspection today there were no envi                                                                         | ronmental issues o   | bserved at the time of inspection.  |                     |          |  |  |  |  |
| Total measurable rainfall from over their we                                                                       | ekend was 1.4" in    | the inspection area. Row conditions | were wet throughou  | ut.      |  |  |  |  |
|                                                                                                                    |                      |                                     |                     |          |  |  |  |  |
|                                                                                                                    |                      |                                     |                     |          |  |  |  |  |
|                                                                                                                    |                      |                                     |                     |          |  |  |  |  |
|                                                                                                                    |                      |                                     |                     |          |  |  |  |  |
| Note: It is a condition of National Pollutant Discharge Elimination System and Erosion and Sediment permits that a |                      |                                     |                     |          |  |  |  |  |