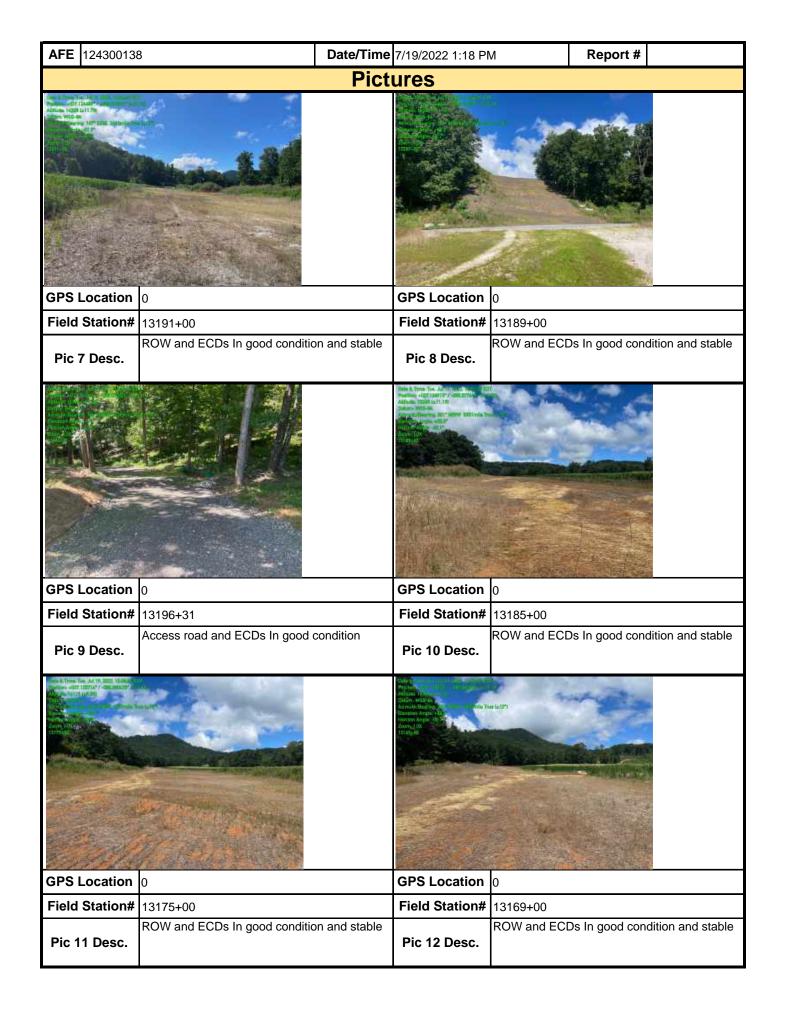

| MVP-S-GH7 and corresponding I good condition  | DUTTER ZONE IN | Pic 4 Desc.         | KOW and ECE | us in good cond | lition and stable |
|                      |                                               |                |                     |             |                 |                   |
| <b>GPS Location</b>  | 0                                             |                | <b>GPS Location</b> | 0           |                 |                   |
| Field Station#       | 13360+66                                      |                | Field Station#      | 13259+00    |                 |                   |
| Pic 5 Desc.          | MVP-S-II4 and corresponding bu good condition | Iffer zone in  | Pic 6 Desc.         | ROW and ECE | Os In good cond | lition and stable |



| <b>AFE</b> 124300138 | 3                                               | Date/Time 7/19