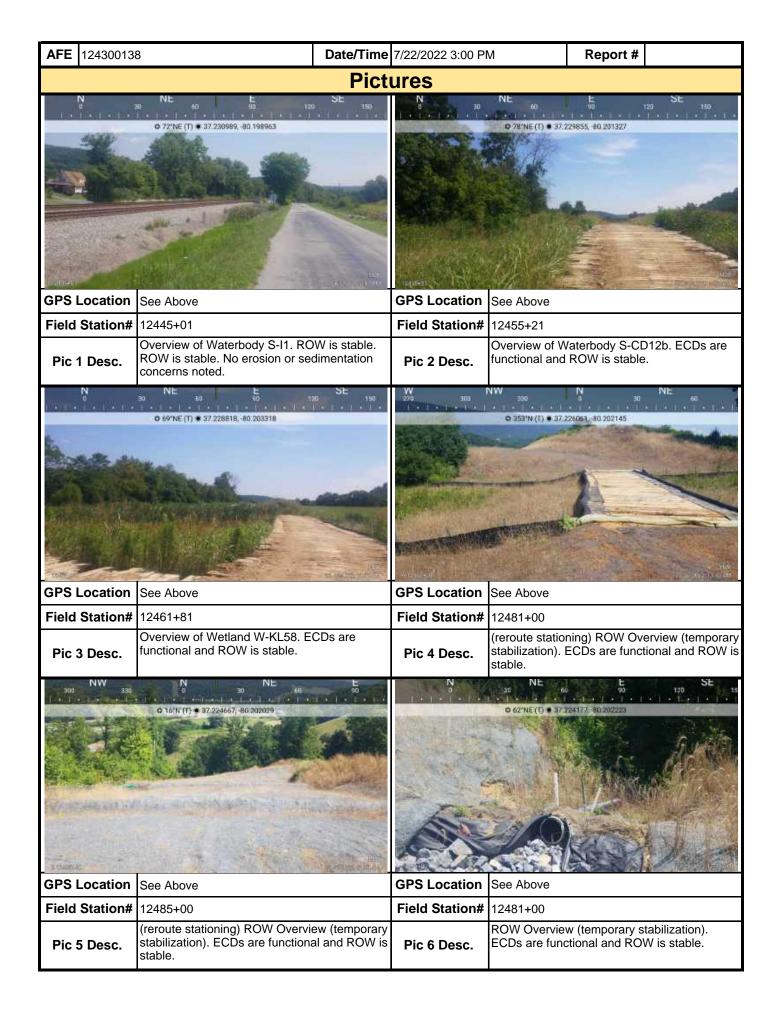

|                                   |                        |                  |  |  |  |  |  |

**Note:** It is a condition of National Pollutant Discharge Elimination System and Erosion and Sediment permits that a maintenance program be conducted to provide for the operation and maintenance of all BMPs to be inspected on a weekly basis and after each stormwater event. Please list in the space provided comments to note if repairs or replacement are needed or have been made for BMPs as a result of the inspection. Failure to conduct the required inspection may result in permit suspension or the imposition of civil penalties. If supplemental monitoring is required as part of a permit condition this form may be used to meet those monitoring requirements.

MVP-34 REV 3 Page 2 of 5



MVP-34 REV 3 Page 3 of 5

| <b>AFE</b> 124300138                         | 8                                                                    | Date/Time 7