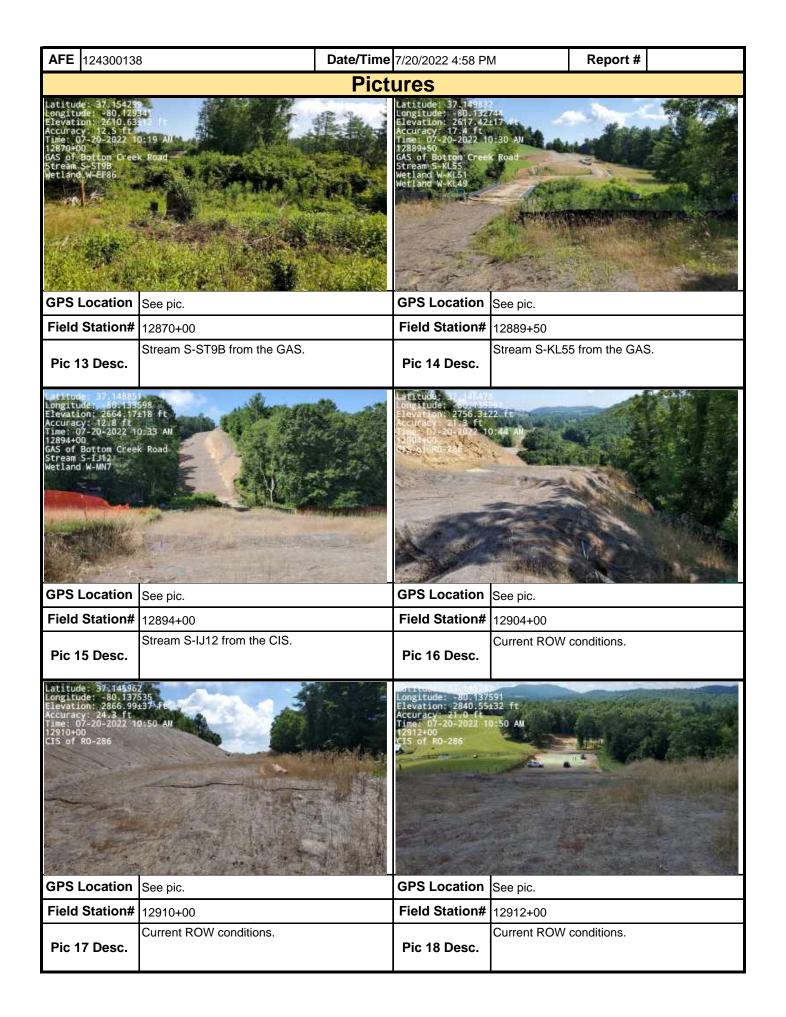

| Moun                                                                                                                                                                                       | ita V | ain<br>/alley                                                    | Vis                 | ual S    | Site Ins     | specti       | on R                            | ерс                   | ort              |       |              |
|--------------------------------------------------------------------------------------------------------------------------------------------------------------------------------------------|-------|------------------------------------------------------------------|---------------------|----------|--------------|--------------|---------------------------------|-----------------------|------------------|-------|--------------|
| Project Nar                                                                                                                                                                                | ne    | H-600 Pipeline Sprea                                             | nd H                | Al       | FE 124300    | 0138         | Sp                              | read                  | H-600 Pipe       | eline | Spread H     |
| Contract                                                                                                                                                                                   | or    | Precision                                                        |                     | ·        | •            |              | Rep                             | <b>Report #</b> 39948 |                  |       |              |
| Inspect                                                                                                                                                                                    | or    | Bryan Cole                                                       |                     |          |              |              | <b>Date/Time</b> 7/18/2022 1:42 |                       |                  |       | 2 PM         |
| Permit #                                                                                                                                                                                   | ТВІ   | D                                                                | Inspection          | Туре     | VA SWPP      |              | Statio                          | n Beg                 | in 13316-        | +21   |              |
| State                                                                                                                                                                                      | VA    |                                                                  | Inspection          | n Area   | Partial      |              | Stati                           | ion Eı                | nd 13422-        | +00   |              |
| County                                                                                                                                                                                     | Fra   | nklin                                                            | Ground Damp         |          |              |              |                                 | Temp                  | erature (º       | F)    | 90.00        |
| Municipality                                                                                                                                                                               | N/A   | 1                                                                | We                  | eather   | Sunny        |              |                                 | Rain Gauge (in)       |                  |       |              |
|                                                                                                                                                                                            |       |                                                                  |                     |          |              | Rain Ac      | cumula                          | ation <sup>*</sup>    | Time (day        | s)    | 1.00         |
| 1. Are the appro                                                                                                                                                                           | ove   | d (stamped) E&S P                                                | lan and PCSM P      | lan pre  | sent on sit  | e?           |                                 |                       |                  |       | Yes          |
| 2. Are there activities occurring outside of the limits of disturbance shown on the plan drawings?  (If yes, notify the MVP Environmental Permitting Coordinator and explain in comments.) |       |                                                                  |                     |          |              |              |                                 | No                    |                  |       |              |
|                                                                                                                                                                                            |       | sequence outlined in notify MVP Enviror                          |                     |          |              | •            |                                 |                       | •                | g     | Yes          |
| 4. E&S BMPs (<br>is required.)                                                                                                                                                             | (List | BMPs and note if i                                               | nstalled and mai    | ntained  | as per the   | e plan. If o | correctiv                       | e acti                | on is need       | led,  | a picture    |
| E8                                                                                                                                                                                         | ß.    | BMPs                                                             | Compliance<br>Level |          | Correctiv    | e Action     |                                 |                       | rective<br>Frame | R     | Date epaired |
| Cleanwater Diver                                                                                                                                                                           | sion  | n Berm                                                           | Acceptable          |          |              |              |                                 |                       |                  |       |              |
| Cleanwater Diver                                                                                                                                                                           | sion  | ı Pipe                                                           | Acceptable          |          |              |              |                                 |                       |                  |       |              |
| Compost Filter So                                                                                                                                                                          | ock   |                                                                  | Acceptable          |          |              |              |                                 |                       |                  |       |              |
| Equipment Bridge                                                                                                                                                                           | )     |                                                                  | Acceptable          |          |              |              |                                 |                       |                  |       |              |
| Erosion Control B                                                                                                                                                                          | Blanl | ket                                                              | Acceptable          |          |              |              |                                 |                       |                  |       |              |
| Rock Construction                                                                                                                                                                          | n Er  | ntrance                                                          | Acceptable          |          |              |              |                                 |                       |                  |       |              |
| Silt Fence (Reinfo                                                                                                                                                                         | orce  | Filter Fence)                                                    | Acceptable          |          |              |              |                                 |                       |                  |       |              |
| Silt Fence (Reinfo                                                                                                                                                                         | orce  | d Filter Fabric Fence)                                           | Acceptable          |          |              |              |                                 |                       |                  |       |              |
| Waterbar                                                                                                                                                                                   |       |                                                                  | Acceptable          |          |              |              |                                 |                       |                  |       |              |
| 5. Site Condition                                                                                                                                                                          | ons   | <u> </u>                                                         |                     |          |              |              |                                 |                       |                  |       |              |
| beyond defined                                                                                                                                                                             | limi  | discharge (such as<br>ts of disturbance re<br>iately contact MVP | sulting from earth  | n distur | bance acti   | vity or inet |                                 |                       |                  |       | No           |
| Have inactive di                                                                                                                                                                           | stur  | bed areas (stockpil                                              | es, final grade) b  | een sta  | abilized per | r state req  | uiremer                         | nts?                  |                  |       | Yes          |
| Are slopes 3:1 a                                                                                                                                                                           | ınd   | greater stabilized w                                             | ith appropriate B   | MPs as   | per E&S      | plans?       |                                 |                       |                  |       | Yes          |
| Has a new slip/s                                                                                                                                                                           | slide | e been observed? (                                               | If yes, complete    | Slide R  | eport Forn   | า)           |                                 |                       |                  |       | No           |

| AFE                         | 124300138                                                                                                                                                                               |                                    | Date/Ti                          | me 7/18/2022 1:42 PM                                                                                             | Report # 399                                                     | 48                      |
|-----------------------------|-----------------------------------------------------------------------------------------------------------------------------------------------------------------------------------------|------------------------------------|----------------------------------|------------------------------------------------------------------------------------------------------------------|------------------------------------------------------------------|-------------------------|
|                             | SM BMPs (List BMPs and note if ture is required.)                                                                                                                                       | installed                          | d and ma                         | aintained as per the plan. If corre                                                                              | ective action is nee                                             | eded, a                 |
| ріс                         | PCSM BMPs                                                                                                                                                                               | _                                  | oliance<br>evel                  | Corrective Action                                                                                                | Corrective Time Frame                                            | Date<br>Repaired        |
|                             |                                                                                                                                                                                         |                                    |                                  |                                                                                                                  |                                                                  |                         |
|                             |                                                                                                                                                                                         |                                    |                                  |                                                                                                                  |                                                                  |                         |
|                             |                                                                                                                                                                                         |                                    |                                  |                                                                                                                  |                                                                  |                         |
|                             |                                                                                                                                                                                         |                                    |                                  |                                                                                                                  |                                                                  |                         |
|                             |                                                                                                                                                                                         |                                    |                                  |                                                                                                                  |                                                                  |                         |
|                             |                                                                                                                                                                                         |                                    |                                  |                                                                                                                  |                                                                  |                         |
|                             |                                                                                                                                                                                         |                                    |                                  |                                                                                                                  |                                                                  |                         |
|                             |                                                                                                                                                                                         |                                    |                                  |                                                                                                                  |                                                                  |                         |
| <b>7.</b> Ide               | entify all remedial measures that h                                                                                                                                                     | nave bee                           | en taken :                       | I<br>since the previous inspection was                                                                           | s conducted.                                                     |                         |
|                             |                                                                                                                                                                                         |                                    |                                  |                                                                                                                  |                                                                  |                         |
|                             |                                                                                                                                                                                         |                                    |                                  |                                                                                                                  |                                                                  |                         |
|                             |                                                                                                                                                                                         |                                    |                                  |                                                                                                                  |                                                                  |                         |
|                             |                                                                                                                                                                                         |                                    |                                  |                                                                                                                  |                                                                  |                         |
|                             | nents (Reference above questions                                                                                                                                                        |                                    | •                                | <u> </u>                                                                                                         |                                                                  |                         |
| 13422-<br>W-IJ1,<br>drivewa | PPP inspection was performed from W+00. Included in today's inspection we S-IJ2, W-IJ2, and S-IJ3. No impacts ays at Sta. No. 13317+02 and Sta. No ed and no other additional environme | ere strea<br>were obs<br>lo. 13355 | ms S-GH<br>served at<br>+28 (Gun | 15, S-GH14, S-GH11 S-GH9, S-RR0<br>any of these streams or their corresp<br>Club) were both in acceptable condi- | 08, S-RR09, S-RR1<br>conding buffer zone<br>ition. No off ROW ir | 1, S-IJ1,<br>s. Private |
|                             |                                                                                                                                                                                         |                                    |                                  |                                                                                                                  |                                                                  |                         |
|                             |                                                                                                                                                                                         |                                    |                                  |                                                                                                                  |                                                                  |                         |
|                             |                                                                                                                                                                                         |                                    |                                  |                                                                                                                  |                                                                  |                         |
|                             |                                                                                                                                                                                         |                                    |                                  |                                                                                                                  |                                                                  |                         |
|                             |                                                                                                                                                                                         |                                    |                                  |                                                                                                                  |                                                                  |                         |
|                             |                                                                                                                                                                                         |                                    |                                  |                                                                                                                  |                                                                  |                         |
| Noto:                       | It is a condition of National Polluta                                                                                                                                                   | ant Disc                           | bargo Eli                        | imination System and Erasian an                                                                                  | d Sadiment norm                                                  | its that a              |
| mainte                      | enance program be conducted to pay basis and after each stormwater                                                                                                                      | provide                            | for the o                        | peration and maintenance of all E                                                                                | BMPs to be inspec                                                | cted on a               |