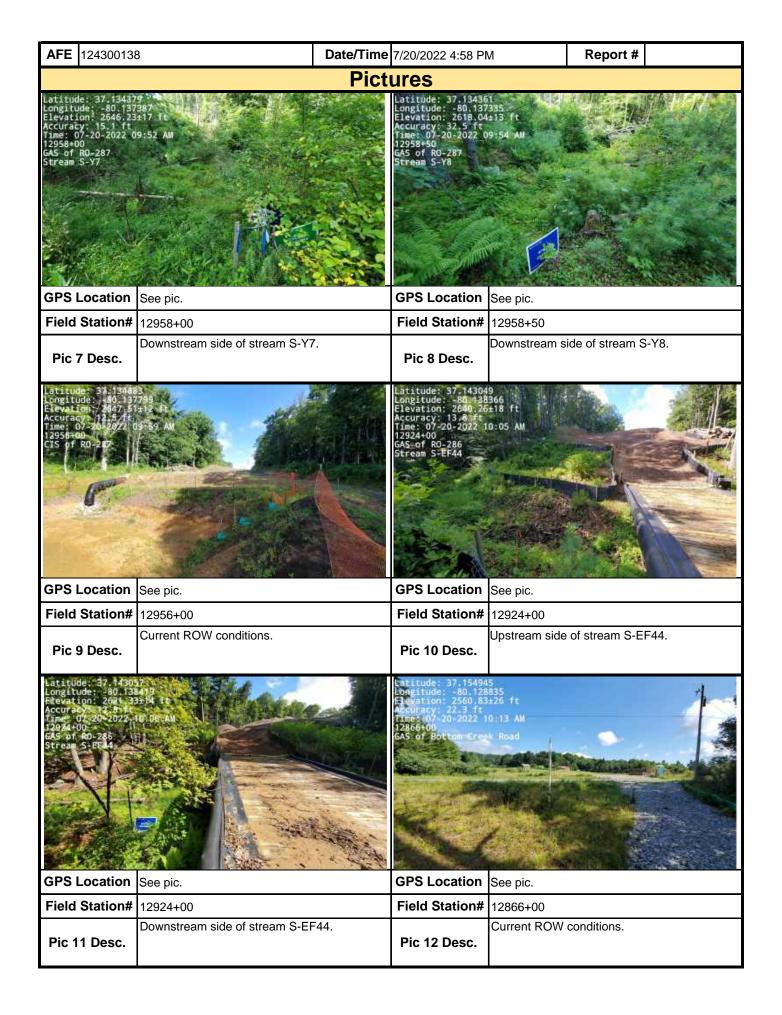

| Moun                                                                                                                                                                                       | ita V | ain<br>/alley                                                    | Vis                 | ual S    | Site Ins     | specti       | on R                            | ерс                   | ort              |       |              |
|--------------------------------------------------------------------------------------------------------------------------------------------------------------------------------------------|-------|------------------------------------------------------------------|---------------------|----------|--------------|--------------|---------------------------------|-----------------------|------------------|-------|--------------|
| Project Nar                                                                                                                                                                                | ne    | H-600 Pipeline Sprea                                             | nd H                | Al       | FE 124300    | 0138         | Sp                              | read                  | H-600 Pipe       | eline | Spread H     |
| Contract                                                                                                                                                                                   | or    | Precision                                                        |                     | ·        | •            |              | Rep                             | <b>Report #</b> 39948 |                  |       |              |
| Inspect                                                                                                                                                                                    | or    | Bryan Cole                                                       |                     |          |              |              | <b>Date/Time</b> 7/18/2022 1:42 |                       |                  |       | 2 PM         |
| Permit #                                                                                                                                                                                   | ТВІ   | D                                                                | Inspection          | Туре     | VA SWPP      |              | Statio                          | n Beg                 | in 13316-        | +21   |              |
| State                                                                                                                                                                                      | VA    |                                                                  | Inspection          | n Area   | Partial      |              | Stati                           | ion Eı                | nd 13422-        | +00   |              |
| County                                                                                                                                                                                     | Fra   | nklin                                                            | Ground Damp         |          |              |              |                                 | Temp                  | erature (º       | F)    | 90.00        |
| Municipality                                                                                                                                                                               | N/A   | 1                                                                | We                  | eather   | Sunny        |              |                                 | Rain Gauge (in)       |                  |       |              |
|                                                                                                                                                                                            |       |                                                                  |                     |          |              | Rain Ac      | cumula                          | ation <sup>*</sup>    | Time (day        | s)    | 1.00         |
| 1. Are the appro                                                                                                                                                                           | ove   | d (stamped) E&S P                                                | lan and PCSM P      | lan pre  | sent on sit  | e?           |                                 |                       |                  |       | Yes          |
| 2. Are there activities occurring outside of the limits of disturbance shown on the plan drawings?  (If yes, notify the MVP Environmental Permitting Coordinator and explain in comments.) |       |                                                                  |                     |          |              |              |                                 | No                    |                  |       |              |
|                                                                                                                                                                                            |       | sequence outlined in notify MVP Enviror                          |                     |          |              | •            |                                 |                       | •                | g     | Yes          |
| 4. E&S BMPs (<br>is required.)                                                                                                                                                             | (List | BMPs and note if i                                               | nstalled and mai    | ntained  | as per the   | e plan. If o | correctiv                       | e acti                | on is need       | led,  | a picture    |
| E8                                                                                                                                                                                         | ß.    | BMPs                                                             | Compliance<br>Level |          | Correctiv    | e Action     |                                 |                       | rective<br>Frame | R     | Date epaired |
| Cleanwater Diver                                                                                                                                                                           | sion  | n Berm                                                           | Acceptable          |          |              |              |                                 |                       |                  |       |              |
| Cleanwater Diver                                                                                                                                                                           | sion  | ı Pipe                                                           | Acceptable          |          |              |              |                                 |                       |                  |       |              |
| Compost Filter So                                                                                                                                                                          | ock   |                                                                  | Acceptable          |          |              |              |                                 |                       |                  |       |              |
| Equipment Bridge                                                                                                                                                                           | )     |                                                                  | Acceptable          |          |              |              |                                 |                       |                  |       |              |
| Erosion Control B                                                                                                                                                                          | Blanl | ket                                                              | Acceptable          |          |              |              |                                 |                       |                  |       |              |
| Rock Construction                                                                                                                                                                          | n Er  | ntrance                                                          | Acceptable          |          |              |              |                                 |                       |                  |       |              |
| Silt Fence (Reinfo                                                                                                                                                                         | orce  | Filter Fence)                                                    | Acceptable          |          |              |              |                                 |                       |                  |       |              |
| Silt Fence (Reinfo                                                                                                                                                                         | orce  | d Filter Fabric Fence)                                           | Acceptable          |          |              |              |                                 |                       |                  |       |              |
| Waterbar                                                                                                                                                                                   |       |                                                                  | Acceptable          |          |              |              |                                 |                       |                  |       |              |
| 5. Site Condition                                                                                                                                                                          | ons   | <u> </u>                                                         |                     |          |              |              |                                 |                       |                  |       |              |
| beyond defined                                                                                                                                                                             | limi  | discharge (such as<br>ts of disturbance re<br>iately contact MVP | sulting from earth  | n distur | bance acti   | vity or inet |                                 |                       |                  |       | No           |
| Have inactive di                                                                                                                                                                           | stur  | bed areas (stockpil                                              | es, final grade) b  | een sta  | abilized per | r state req  | uiremer                         | nts?                  |                  |       | Yes          |
| Are slopes 3:1 a                                                                                                                                                                           | ınd   | greater stabilized w                                             | ith appropriate B   | MPs as   | per E&S      | plans?       |                                 |                       |                  |       | Yes          |
| Has a new slip/s                                                                                                                                                                           | slide | e been observed? (                                               | If yes, complete    | Slide R  | eport Forn   | า)           |                                 |                       |                  |       | No           |

| AFE                         | 124300138                                                                                                                                                                               |                                    | Date/Ti                          | me 7/18/2022 1:42 PM                                                                                             | Report # 399                                                     | 48                      |
|-----------------------------|-----------------------------------------------------------------------------------------------------------------------------------------------------------------------------------------|------------------------------------|----------------------------------|------------------------------------------------------------------------------------------------------------------|------------------------------------------------------------------|-------------------------|
|                             | SM BMPs (List BMPs and note if ture is required.)                                                                                                                                       | installed                          | d and ma                         | aintained as per the plan. If corre                                                                              | ective action is nee                                             | eded, a                 |
| ріс                         | PCSM BMPs                                                                                                                                                                               | _                                  | oliance<br>evel                  | Corrective Action                                                                                                | Corrective Time Frame                                            | Date<br>Repaired        |
|                             |                                                                                                                                                                                         |                                    |                                  |                                                                                                                  |                                                                  |                         |
|                             |                                                                                                                                                                                         |                                    |                                  |                                                                                                                  |                                                                  |                         |
|                             |                                                                                                                                                                                         |                                    |                                  |                                                                                                                  |                                                                  |                         |
|                             |                                                                                                                                                                                         |                                    |                                  |                                                                                                                  |                                                                  |                         |
|                             |                                                                                                                                                                                         |                                    |                                  |                                                                                                                  |                                                                  |                         |
|                             |                                                                                                                                                                                         |                                    |                                  |                                                                                                                  |                                                                  |                         |
|                             |                                                                                                                                                                                         |                                    |                                  |                                                                                                                  |                                                                  |                         |
|                             |                                                                                                                                                                                         |                                    |                                  |                                                                                                                  |                                                                  |                         |
| <b>7.</b> Ide               | entify all remedial measures that h                                                                                                                                                     | nave bee                           | en taken :                       | I<br>since the previous inspection was                                                                           | s conducted.                                                     |                         |
|                             |                                                                                                                                                                                         |                                    |                                  |                                                                                                                  |                                                                  |                         |
|                             |                                                                                                                                                                                         |                                    |                                  |                                                                                                                  |                                                                  |                         |
|                             |                                                                                                                                                                                         |                                    |                                  |                                                                                                                  |                                                                  |                         |
|                             |                                                                                                                                                                                         |                                    |                                  |                                                                                                                  |                                                                  |                         |
|                             | nents (Reference above questions                                                                                                                                                        |                                    | •                                | <u> </u>                                                                                                         |                                                                  |                         |
| 13422-<br>W-IJ1,<br>drivewa | PPP inspection was performed from W+00. Included in today's inspection we S-IJ2, W-IJ2, and S-IJ3. No impacts ays at Sta. No. 13317+02 and Sta. No ed and no other additional environme | ere strea<br>were obs<br>lo. 13355 | ms S-GH<br>served at<br>+28 (Gun | 15, S-GH14, S-GH11 S-GH9, S-RR0<br>any of these streams or their corresp<br>Club) were both in acceptable condi- | 08, S-RR09, S-RR1<br>conding buffer zone<br>ition. No off ROW ir | 1, S-IJ1,<br>s. Private |
|                             |                                                                                                                                                                                         |                                    |                                  |                                                                                                                  |                                                                  |                         |
|                             |                                                                                                                                                                                         |                                    |                                  |                                                                                                                  |                                                                  |                         |
|                             |                                                                                                                                                                                         |                                    |                                  |                                                                                                                  |                                                                  |                         |
|                             |                                                                                                                                                                                         |                                    |                                  |                                                                                                                  |                                                                  |                         |
|                             |                                                                                                                                                                                         |                                    |                                  |                                                                                                                  |                                                                  |                         |
|                             |                                                                                                                                                                                         |                                    |                                  |                                                                                                                  |                                                                  |                         |
| Noto:                       | It is a condition of National Polluta                                                                                                                                                   | ant Disc                           | bargo Eli                        | imination System and Erasian an                                                                                  | d Sadiment norm                                                  | its that a              |
| mainte                      | enance program be conducted to pay basis and after each stormwater                                                                                                                      | provide                            | for the o                        | peration and maintenance of all E                                                                                | BMPs to be inspec                                                | cted on a               |