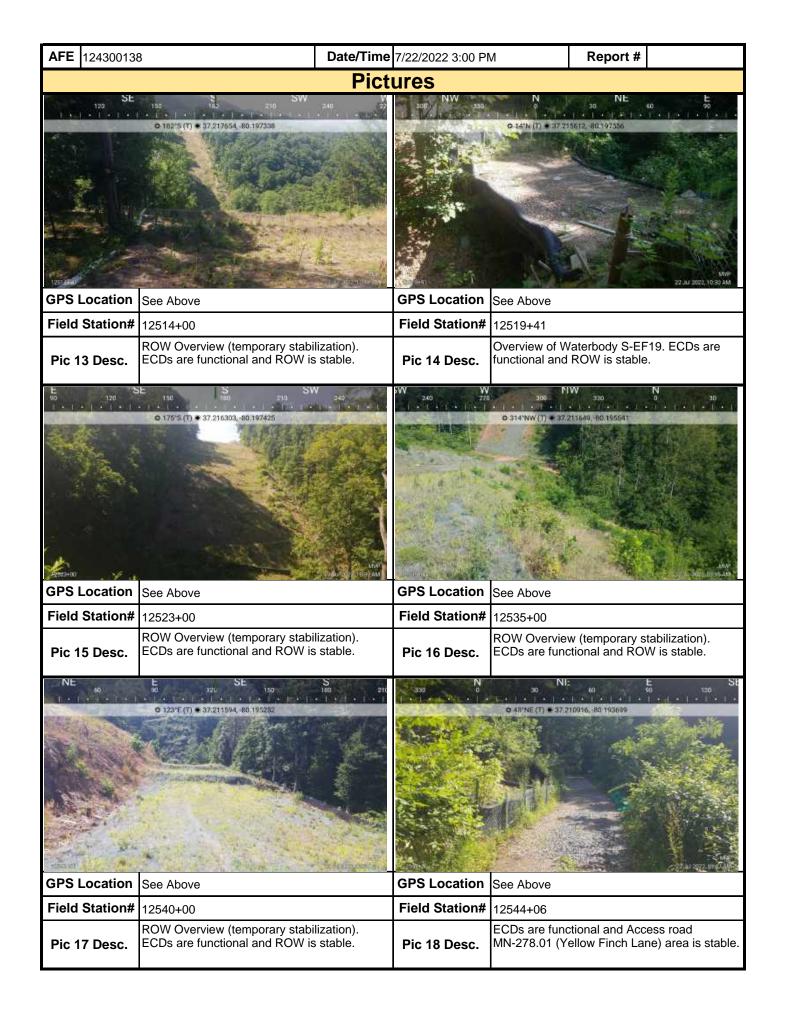

| Pic 12 Desc.                                                          | ROW Overview (temporary stabilization).<br>ECDs are functional and ROW is stable. |  |  |

MVP-34 REV 3 Page 4 of 5



MVP-34 REV 3 Page 5 of 5