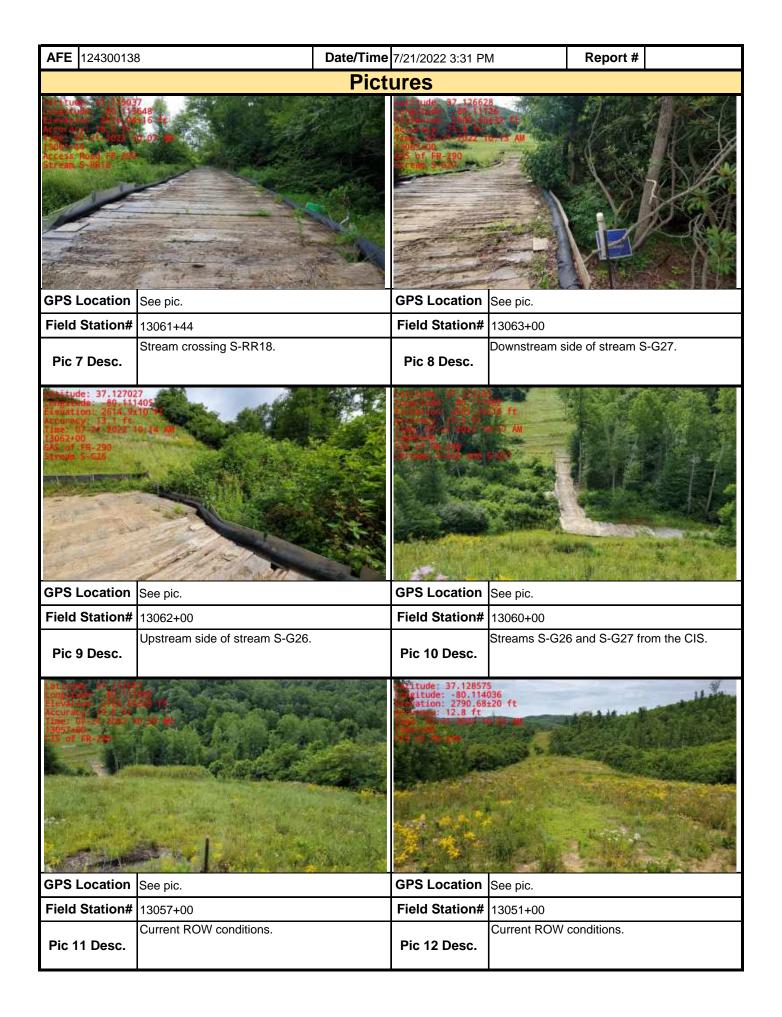

| Moun                                                                                                                                                                                       | ita V | ain<br>/alley                                                    | Vis                 | ual S    | Site Ins     | specti       | on R                            | ерс                   | ort              |       |              |
|--------------------------------------------------------------------------------------------------------------------------------------------------------------------------------------------|-------|------------------------------------------------------------------|---------------------|----------|--------------|--------------|---------------------------------|-----------------------|------------------|-------|--------------|
| Project Nar                                                                                                                                                                                | ne    | H-600 Pipeline Sprea                                             | nd H                | Al       | FE 124300    | 0138         | Sp                              | read                  | H-600 Pipe       | eline | Spread H     |
| Contract                                                                                                                                                                                   | or    | Precision                                                        |                     | ·        | •            |              | Rep                             | <b>Report #</b> 39948 |                  |       |              |
| Inspect                                                                                                                                                                                    | or    | Bryan Cole                                                       |                     |          |              |              | <b>Date/Time</b> 7/18/2022 1:42 |                       |                  |       | 2 PM         |
| Permit #                                                                                                                                                                                   | ТВІ   | D                                                                | Inspection          | Туре     | VA SWPP      |              | Statio                          | n Beg                 | in 13316-        | +21   |              |
| State                                                                                                                                                                                      | VA    |                                                                  | Inspection          | n Area   | Partial      |              | Stati                           | ion Eı                | nd 13422-        | +00   |              |
| County                                                                                                                                                                                     | Fra   | nklin                                                            | Ground Damp         |          |              |              |                                 | Temp                  | erature (º       | F)    | 90.00        |
| Municipality                                                                                                                                                                               | N/A   | 1                                                                | We                  | eather   | Sunny        |              |                                 | Rain Gauge (in)       |                  |       |              |
|                                                                                                                                                                                            |       |                                                                  |                     |          |              | Rain Ac      | cumula                          | ation <sup>*</sup>    | Time (day        | s)    | 1.00         |
| 1. Are the appro                                                                                                                                                                           | ove   | d (stamped) E&S P                                                | lan and PCSM P      | lan pre  | sent on sit  | e?           |                                 |                       |                  |       | Yes          |
| 2. Are there activities occurring outside of the limits of disturbance shown on the plan drawings?  (If yes, notify the MVP Environmental Permitting Coordinator and explain in comments.) |       |                                                                  |                     |          |              |              |                                 | No                    |                  |       |              |
|                                                                                                                                                                                            |       | sequence outlined in notify MVP Enviror                          |                     |          |              | •            |                                 |                       | •                | g     | Yes          |
| 4. E&S BMPs (<br>is required.)                                                                                                                                                             | (List | BMPs and note if i                                               | nstalled and mai    | ntained  | as per the   | e plan. If o | correctiv                       | e acti                | on is need       | led,  | a picture    |
| E8                                                                                                                                                                                         | ß.    | BMPs                                                             | Compliance<br>Level |          | Correctiv    | e Action     |                                 |                       | rective<br>Frame | R     | Date epaired |
| Cleanwater Diver                                                                                                                                                                           | sion  | n Berm                                                           | Acceptable          |          |              |              |                                 |                       |                  |       |              |
| Cleanwater Diver                                                                                                                                                                           | sion  | ı Pipe                                                           | Acceptable          |          |              |              |                                 |                       |                  |       |              |
| Compost Filter So                                                                                                                                                                          | ock   |                                                                  | Acceptable          |          |              |              |                                 |                       |                  |       |              |
| Equipment Bridge                                                                                                                                                                           | )     |                                                                  | Acceptable          |          |              |              |                                 |                       |                  |       |              |
| Erosion Control B                                                                                                                                                                          | Blanl | ket                                                              | Acceptable          |          |              |              |                                 |                       |                  |       |              |
| Rock Construction                                                                                                                                                                          | n Er  | ntrance                                                          | Acceptable          |          |              |              |                                 |                       |                  |       |              |
| Silt Fence (Reinfo                                                                                                                                                                         | orce  | Filter Fence)                                                    | Acceptable          |          |              |              |                                 |                       |                  |       |              |
| Silt Fence (Reinfo                                                                                                                                                                         | orce  | d Filter Fabric Fence)                                           | Acceptable          |          |              |              |                                 |                       |                  |       |              |
| Waterbar                                                                                                                                                                                   |       |                                                                  | Acceptable          |          |              |              |                                 |                       |                  |       |              |
| 5. Site Condition                                                                                                                                                                          | ons   | <u> </u>                                                         |                     |          |              |              |                                 |                       |                  |       |              |
| beyond defined                                                                                                                                                                             | limi  | discharge (such as<br>ts of disturbance re<br>iately contact MVP | sulting from earth  | n distur | bance acti   | vity or inet |                                 |                       |                  |       | No           |
| Have inactive di                                                                                                                                                                           | stur  | bed areas (stockpil                                              | es, final grade) b  | een sta  | abilized per | r state req  | uiremer                         | nts?                  |                  |       | Yes          |
| Are slopes 3:1 a                                                                                                                                                                           | ınd   | greater stabilized w                                             | ith appropriate B   | MPs as   | per E&S      | plans?       |                                 |                       |                  |       | Yes          |
| Has a new slip/s                                                                                                                                                                           | slide | e been observed? (                                               | If yes, complete    | Slide R  | eport Forn   | า)           |                                 |                       |                  |       | No           |

| AFE                         | 124300138                                                                                                                                                                               |                                    | Date/Ti                          | me 7/18/2022 1:42 PM                                                                                             | Report # 399                                                     | 48                      |
|-----------------------------|-----------------------------------------------------------------------------------------------------------------------------------------------------------------------------------------|------------------------------------|----------------------------------|------------------------------------------------------------------------------------------------------------------|------------------------------------------------------------------|-------------------------|
|                             | SM BMPs (List BMPs and note if ture is required.)                                                                                                                                       | installed                          | d and ma                         | aintained as per the plan. If corre                                                                              | ective action is nee                                             | eded, a                 |
| ріс                         | PCSM BMPs                                                                                                                                                                               | _                                  | oliance<br>evel                  | Corrective Action                                                                                                | Corrective Time Frame                                            | Date<br>Repaired        |
|                             |                                                                                                                                                                                         |                                    |                                  |                                                                                                                  |                                                                  |                         |
|                             |                                                                                                                                                                                         |                                    |                                  |                                                                                                                  |                                                                  |                         |
|                             |                                                                                                                                                                                         |                                    |                                  |                                                                                                                  |                                                                  |                         |
|                             |                                                                                                                                                                                         |                                    |                                  |                                                                                                                  |                                                                  |                         |
|                             |                                                                                                                                                                                         |                                    |                                  |                                                                                                                  |                                                                  |                         |
|                             |                                                                                                                                                                                         |                                    |                                  |                                                                                                                  |                                                                  |                         |
|                             |                                                                                                                                                                                         |                                    |                                  |                                                                                                                  |                                                                  |                         |
|                             |                                                                                                                                                                                         |                                    |                                  |                                                                                                                  |                                                                  |                         |
| <b>7.</b> Ide               | entify all remedial measures that h                                                                                                                                                     | nave bee                           | en taken :                       | I<br>since the previous inspection was                                                                           | s conducted.                                                     |                         |
|                             |                                                                                                                                                                                         |                                    |                                  |                                                                                                                  |                                                                  |                         |
|                             |                                                                                                                                                                                         |                                    |                                  |                                                                                                                  |                                                                  |                         |
|                             |                                                                                                                                                                                         |                                    |                                  |                                                                                                                  |                                                                  |                         |
|                             |                                                                                                                                                                                         |                                    |                                  |                                                                                                                  |                                                                  |                         |
|                             | nents (Reference above questions                                                                                                                                                        |                                    | •                                | <u> </u>                                                                                                         |                                                                  |                         |
| 13422-<br>W-IJ1,<br>drivewa | PPP inspection was performed from W+00. Included in today's inspection we S-IJ2, W-IJ2, and S-IJ3. No impacts ays at Sta. No. 13317+02 and Sta. No ed and no other additional environme | ere strea<br>were obs<br>lo. 13355 | ms S-GH<br>served at<br>+28 (Gun | 15, S-GH14, S-GH11 S-GH9, S-RR0<br>any of these streams or their corresp<br>Club) were both in acceptable condi- | 08, S-RR09, S-RR1<br>conding buffer zone<br>ition. No off ROW ir | 1, S-IJ1,<br>s. Private |
|                             |                                                                                                                                                                                         |                                    |                                  |                                                                                                                  |                                                                  |                         |
|                             |                                                                                                                                                                                         |                                    |                                  |                                                                                                                  |                                                                  |                         |
|                             |                                                                                                                                                                                         |                                    |                                  |                                                                                                                  |                                                                  |                         |
|                             |                                                                                                                                                                                         |                                    |                                  |                                                                                                                  |                                                                  |                         |
|                             |                                                                                                                                                                                         |                                    |                                  |                                                                                                                  |                                                                  |                         |
|                             |                                                                                                                                                                                         |                                    |                                  |                                                                                                                  |                                                                  |                         |
| Noto:                       | It is a condition of National Polluta                                                                                                                                                   | ant Disc                           | bargo Eli                        | imination System and Erasian an                                                                                  | d Sadiment norm                                                  | its that a              |
| mainte                      | enance program be conducted to pay basis and after each stormwater                                                                                                                      | provide                            | for the o                        | peration and maintenance of all E                                                                                | BMPs to be inspec                                                | cted on a               |