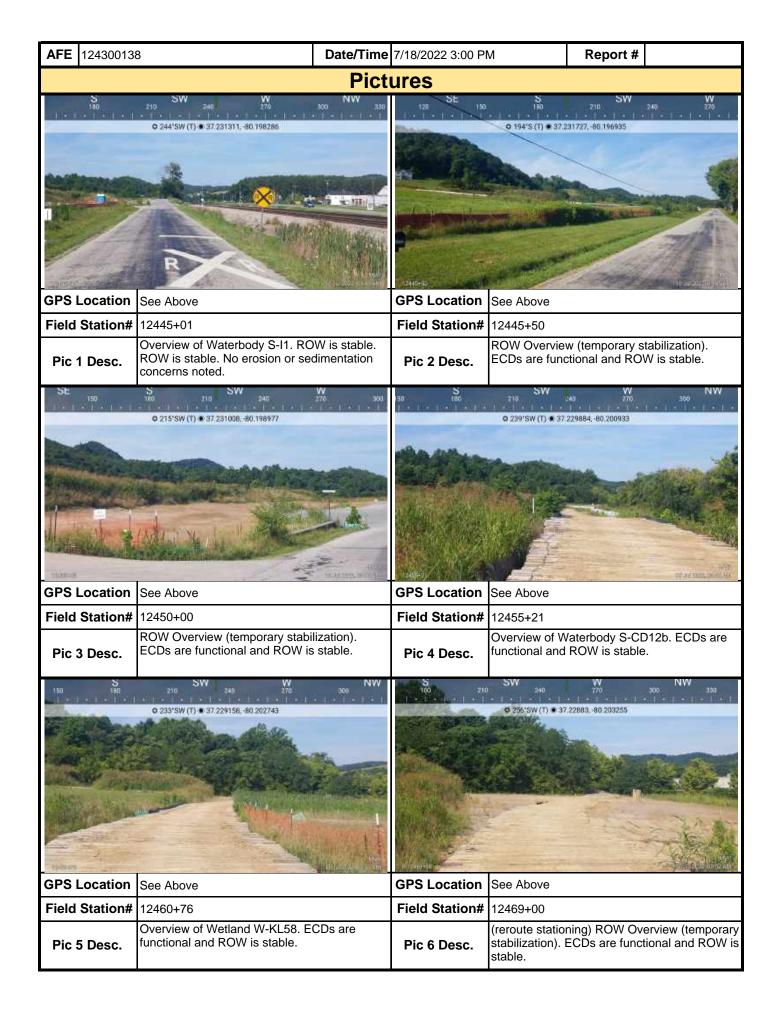

| Moun                                                                                                                                                                                       | ita V | ain<br>/alley                                                    | Vis                 | ual S    | Site Ins     | specti       | on R                            | ерс                   | ort              |       |              |
|--------------------------------------------------------------------------------------------------------------------------------------------------------------------------------------------|-------|------------------------------------------------------------------|---------------------|----------|--------------|--------------|---------------------------------|-----------------------|------------------|-------|--------------|
| Project Nar                                                                                                                                                                                | ne    | H-600 Pipeline Sprea                                             | nd H                | Al       | FE 124300    | 0138         | Sp                              | read                  | H-600 Pipe       | eline | Spread H     |
| Contract                                                                                                                                                                                   | or    | Precision                                                        |                     | ·        | •            |              | Rep                             | <b>Report #</b> 39948 |                  |       |              |
| Inspect                                                                                                                                                                                    | or    | Bryan Cole                                                       |                     |          |              |              | <b>Date/Time</b> 7/18/2022 1:42 |                       |                  |       | 2 PM         |
| Permit #                                                                                                                                                                                   | ТВІ   | D                                                                | Inspection          | Туре     | VA SWPP      |              | Statio                          | n Beg                 | in 13316-        | +21   |              |
| State                                                                                                                                                                                      | VA    |                                                                  | Inspection          | n Area   | Partial      |              | Stati                           | ion Eı                | nd 13422-        | +00   |              |
| County                                                                                                                                                                                     | Fra   | nklin                                                            | Ground Damp         |          |              |              |                                 | Temp                  | erature (º       | F)    | 90.00        |
| Municipality                                                                                                                                                                               | N/A   | 1                                                                | We                  | eather   | Sunny        |              |                                 | Rain Gauge (in)       |                  |       |              |
|                                                                                                                                                                                            |       |                                                                  |                     |          |              | Rain Ac      | cumula                          | ation <sup>*</sup>    | Time (day        | s)    | 1.00         |
| 1. Are the appro                                                                                                                                                                           | ove   | d (stamped) E&S P                                                | lan and PCSM P      | lan pre  | sent on sit  | e?           |                                 |                       |                  |       | Yes          |
| 2. Are there activities occurring outside of the limits of disturbance shown on the plan drawings?  (If yes, notify the MVP Environmental Permitting Coordinator and explain in comments.) |       |                                                                  |                     |          |              |              |                                 | No                    |                  |       |              |
|                                                                                                                                                                                            |       | sequence outlined in notify MVP Enviror                          |                     |          |              | •            |                                 |                       | •                | g     | Yes          |
| 4. E&S BMPs (<br>is required.)                                                                                                                                                             | (List | BMPs and note if i                                               | nstalled and mai    | ntained  | as per the   | e plan. If o | correctiv                       | e acti                | on is need       | led,  | a picture    |
| E8                                                                                                                                                                                         | ß.    | BMPs                                                             | Compliance<br>Level |          | Correctiv    | e Action     |                                 |                       | rective<br>Frame | R     | Date epaired |
| Cleanwater Diver                                                                                                                                                                           | sion  | n Berm                                                           | Acceptable          |          |              |              |                                 |                       |                  |       |              |
| Cleanwater Diver                                                                                                                                                                           | sion  | ı Pipe                                                           | Acceptable          |          |              |              |                                 |                       |                  |       |              |
| Compost Filter So                                                                                                                                                                          | ock   |                                                                  | Acceptable          |          |              |              |                                 |                       |                  |       |              |
| Equipment Bridge                                                                                                                                                                           | )     |                                                                  | Acceptable          |          |              |              |                                 |                       |                  |       |              |
| Erosion Control B                                                                                                                                                                          | Blanl | ket                                                              | Acceptable          |          |              |              |                                 |                       |                  |       |              |
| Rock Construction                                                                                                                                                                          | n Er  | ntrance                                                          | Acceptable          |          |              |              |                                 |                       |                  |       |              |
| Silt Fence (Reinfo                                                                                                                                                                         | orce  | Filter Fence)                                                    | Acceptable          |          |              |              |                                 |                       |                  |       |              |
| Silt Fence (Reinfo                                                                                                                                                                         | orce  | d Filter Fabric Fence)                                           | Acceptable          |          |              |              |                                 |                       |                  |       |              |
| Waterbar                                                                                                                                                                                   |       |                                                                  | Acceptable          |          |              |              |                                 |                       |                  |       |              |
| 5. Site Condition                                                                                                                                                                          | ons   | <u> </u>                                                         |                     |          |              |              |                                 |                       |                  |       |              |
| beyond defined                                                                                                                                                                             | limi  | discharge (such as<br>ts of disturbance re<br>iately contact MVP | sulting from earth  | n distur | bance acti   | vity or inet |                                 |                       |                  |       | No           |
| Have inactive di                                                                                                                                                                           | stur  | bed areas (stockpil                                              | es, final grade) b  | een sta  | abilized per | r state req  | uiremer                         | nts?                  |                  |       | Yes          |
| Are slopes 3:1 a                                                                                                                                                                           | ınd   | greater stabilized w                                             | ith appropriate B   | MPs as   | per E&S      | plans?       |                                 |                       |                  |       | Yes          |
| Has a new slip/s                                                                                                                                                                           | slide | e been observed? (                                               | If yes, complete    | Slide R  | eport Forn   | า)           |                                 |                       |                  |       | No           |