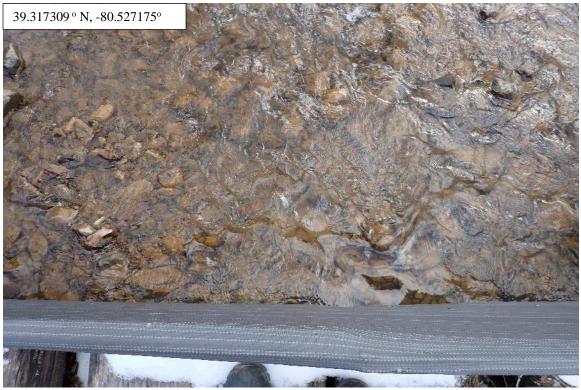

Photo Type: View of Stream @ DS Edge of TM

Location, Orientation, Photographer Initials: View of Stream @ Downstream Edge of Timber Mat, ABK/TB (3/28/2022)

Photo Type: View of DS Portion of Stream LDB @ LOD Location, Orientation, Photographer Initials: View of Downstream Portion of Stream Left Descending Bank at Limit of Disturbance, ABK/TB (3/28/2022)