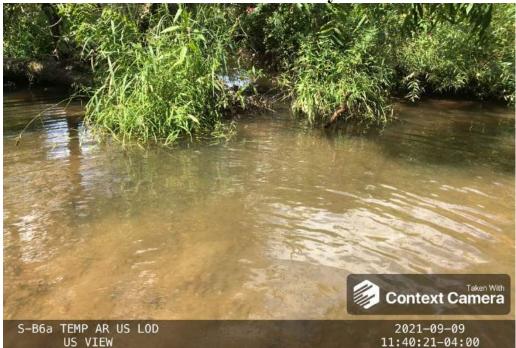

#### Spread A Stream S-B6a TEMP AR (Temporary Access Road) Harrison County

Photo Type: US, US View

Location, Orientation, Photographer Initials: Upstream Edge of ROW, Upstream View, AJE/DSH/MAG Lat: 39.317309 Long: -80.527175