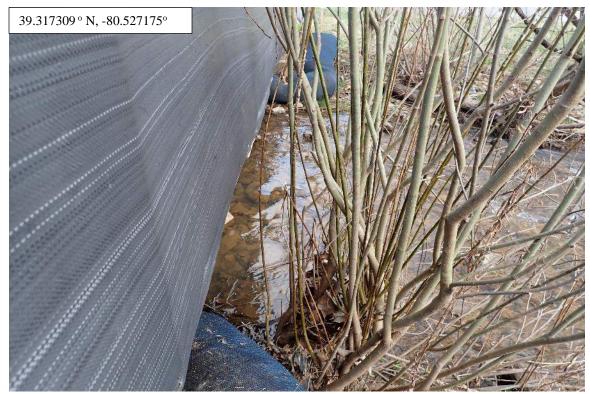

#### Spread A Stream S-B6a TEMP AR (Temporary Access Road) Harrison County

Photo Type: DS, US View

Location, Orientation, Photographer Initials: Downstream Edge of ROW, Upstream View, AJE/DSH/MAG Lat: 39.317309 Long: -80.527175