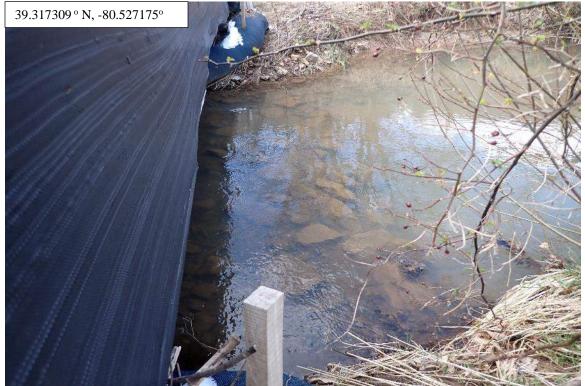

Photo Type: DS View at Center Location, Orientation, Photographer Initials: ROW Center, Downstream View, AJE/DSH/MAG Lat: 39.317309 Long: -80.527175