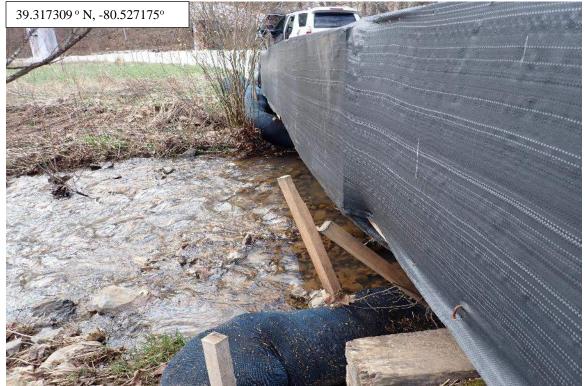

Photo Type: View of Stream @ DS Edge of TM

Location, Orientation, Photographer Initials: View of Stream @ Downstream Edge of Timber Mat, ABK/TB (3/28/2022)

Photo Type: View of DS Portion of Stream LDB @ LOD Location, Orientation, Photographer Initials: View of Downstream Portion of Stream Left Descending Bank at Limit of Disturbance, ABK/TB (3/28/2022)