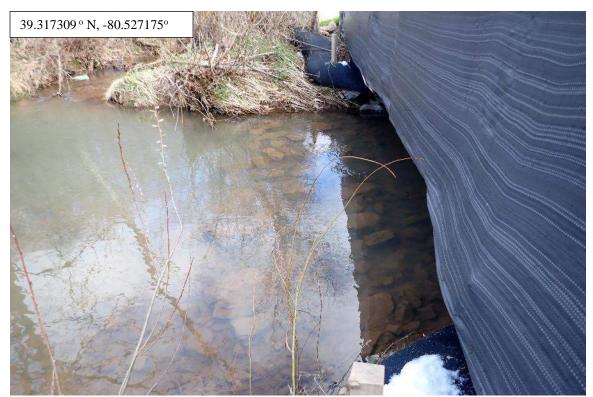

## Spread A Stream S-B6a TEMP AR (Temporary Access Road) Harrison County

Photo Type: US View at Center Location, Orientation, Photographer Initials: Center ROW, Upstream View, AJE/DSH/MAG Lat: 39.317309 Long: -80.527175