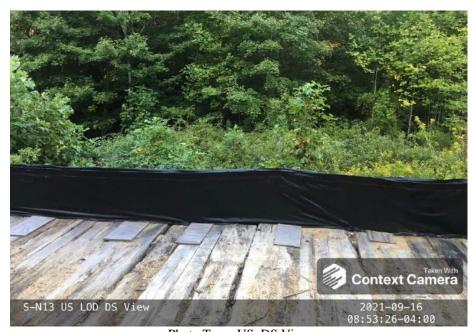

# Spread D Stream S-N13 (Pipeline ROW) Nicholas County

Photo Type: US, US View
Location, Orientation, Photographer Initials: Upstream Edge of ROW, Upstream View, HC/MG
Lat: 38.226851 Long: -80.715393

Photo Type: US, DS View Location, Orientation, Photographer Initials: Upstream Edge of ROW, Downstream View, HC/MG Lat: 38.226851 Long: -80.715393