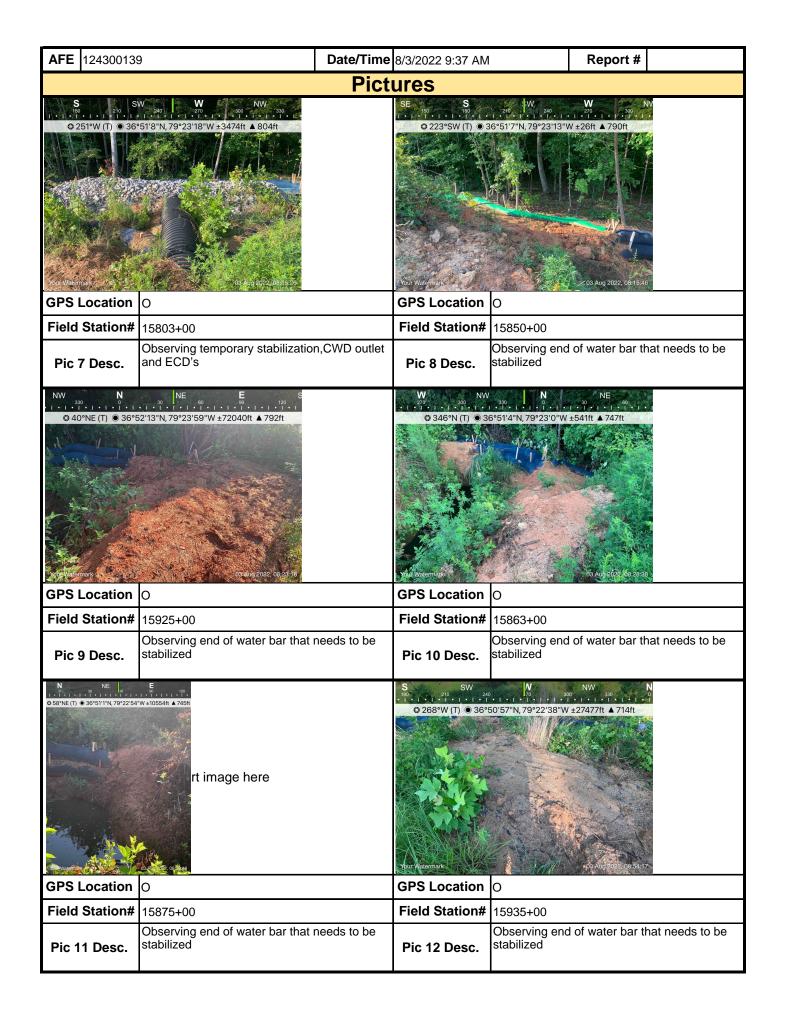

## **Comments** (Reference above questions as appropriate.)

SWPPP Inspection (Cloudy, 72F) Rain Gauge= 1.5"

13853+45-13958+31

- -Resource buffers remain well vegetated at all stream and wetland crossings.
- -CWDs are in good condition and functioning as intended
- -Equipment bridge ECDs are in good condition and functioning.
- -CFS is in good condition throughout this section.
- -Steep slope at 13889+00 remains stabilized.
- -RCEs are in good condition at all road crossings.
- -P1 has been damaged and needs to be replaced at 13916+30.
- -Topsoil berms remain stabilized.
- -Sediment trap at 13897+00 is in good condition with no evidence of discharge.
- -Waterbars/end treatments are in good condition.
- -ROW has been damaged by 3rd party and needs to be re-stabilized at 13947+00.
- -Slope drain is functioning at 13955+00.
- -Stream S-CD6 and S-II2 are turbid entering ROW. This turbidity is a result of upstream disturbance NOT related to MVP construction.