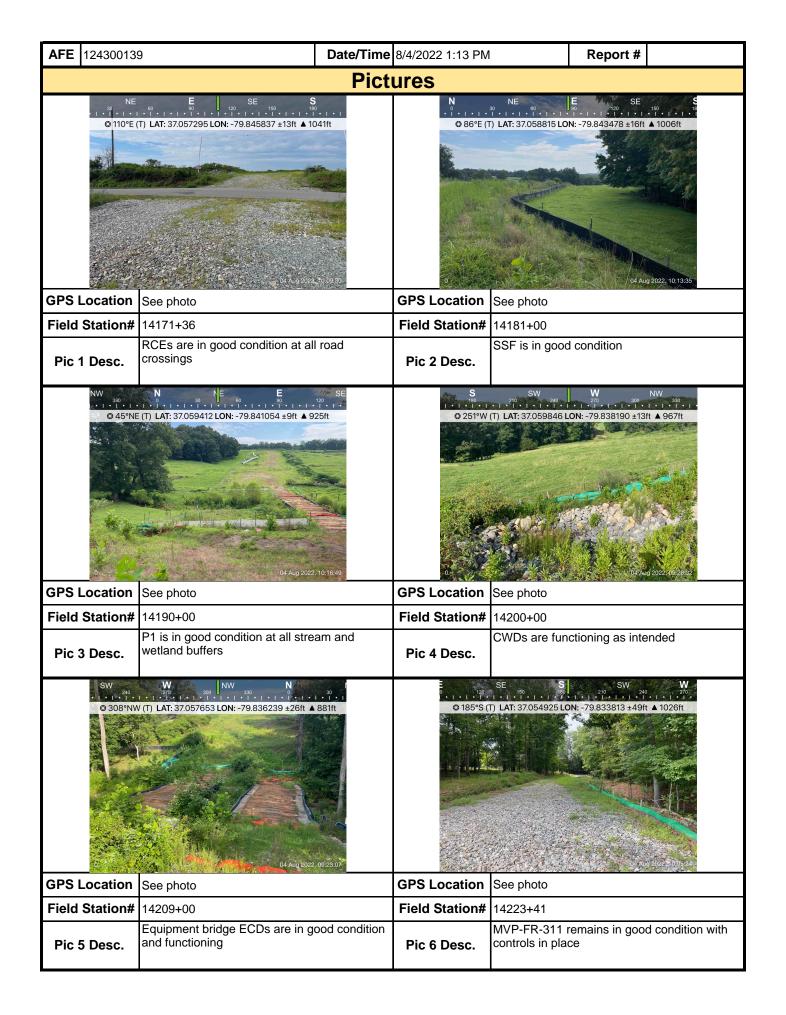

## **Comments** (Reference above questions as appropriate.)

SWPPP Inspection (Cloudy, 72F) Rain Gauge= 1.5"

13853+45-13958+31

- -Resource buffers remain well vegetated at all stream and wetland crossings.
- -CWDs are in good condition and functioning as intended
- -Equipment bridge ECDs are in good condition and functioning.
- -CFS is in good condition throughout this section.
- -Steep slope at 13889+00 remains stabilized.
- -RCEs are in good condition at all road crossings.
- -P1 has been damaged and needs to be replaced at 13916+30.
- -Topsoil berms remain stabilized.
- -Sediment trap at 13897+00 is in good condition with no evidence of discharge.
- -Waterbars/end treatments are in good condition.
- -ROW has been damaged by 3rd party and needs to be re-stabilized at 13947+00.
- -Slope drain is functioning at 13955+00.
- -Stream S-CD6 and S-II2 are turbid entering ROW. This turbidity is a result of upstream disturbance NOT related to MVP construction.