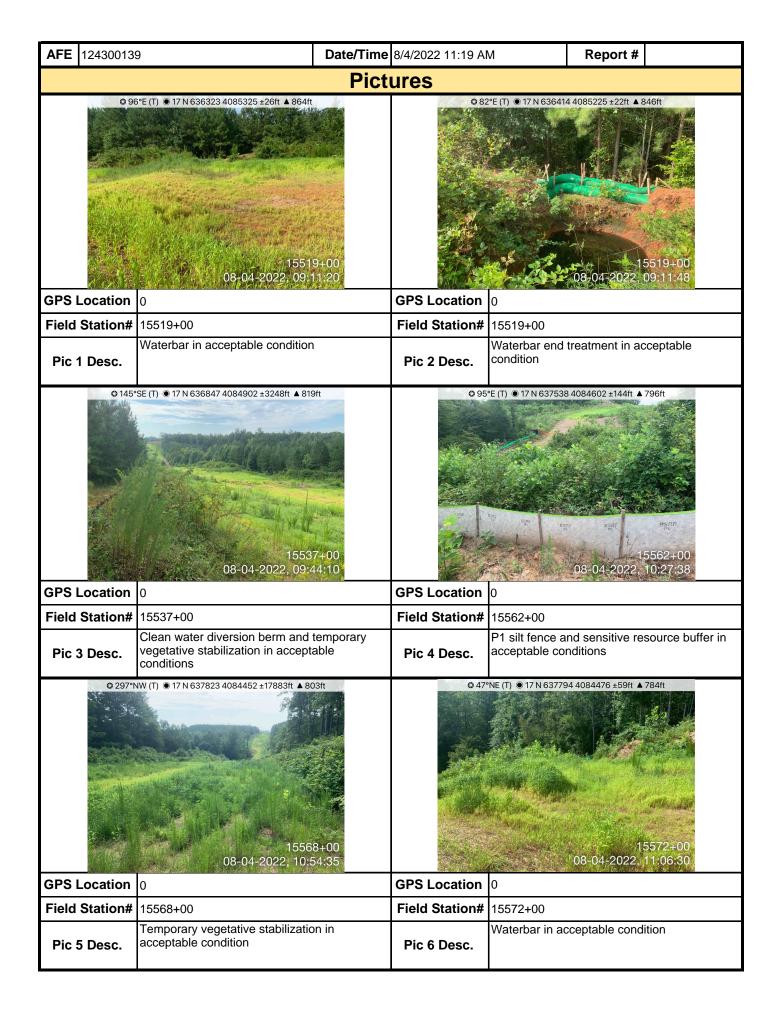

15482+00 to 15495+00.
- At the time of inspection temporary vegetative stabilization was adequately established to inhibit erosion.

**Note:** It is a condition of National Pollutant Discharge Elimination System and Erosion and Sediment permits that a maintenance program be conducted to provide for the operation and maintenance of all BMPs to be inspected on a weekly basis and after each stormwater event. Please list in the space provided comments to note if repairs or replacement are needed or have been made for BMPs as a result of the inspection. Failure to conduct the required inspection may result in permit suspension or the imposition of civil penalties. If supplemental monitoring is required as part of a permit condition this form may be used to meet those monitoring requirements.



| <b>AFE</b> 12430013 | 39                                                              | <b>Date/Time</b> 8/4/2022 11:19 Al | M Report #                                                       |                |  |  |  |  |
|---------------------|-----------------------------------------------------------------|------------------------------------|------------------------------------------------------------------|----------------|--|--|--|--|
|                     |                                                                 | Pictures                           |                                                                  |                |  |  |  |  |
| ◆ 43°NE (T) ●       | 17 N 637791 4084460 ±22ft ▲ 786ft  15572+00 08-04-2022 11:06:50 | ◆ 300°NW (T) ●                     | 17