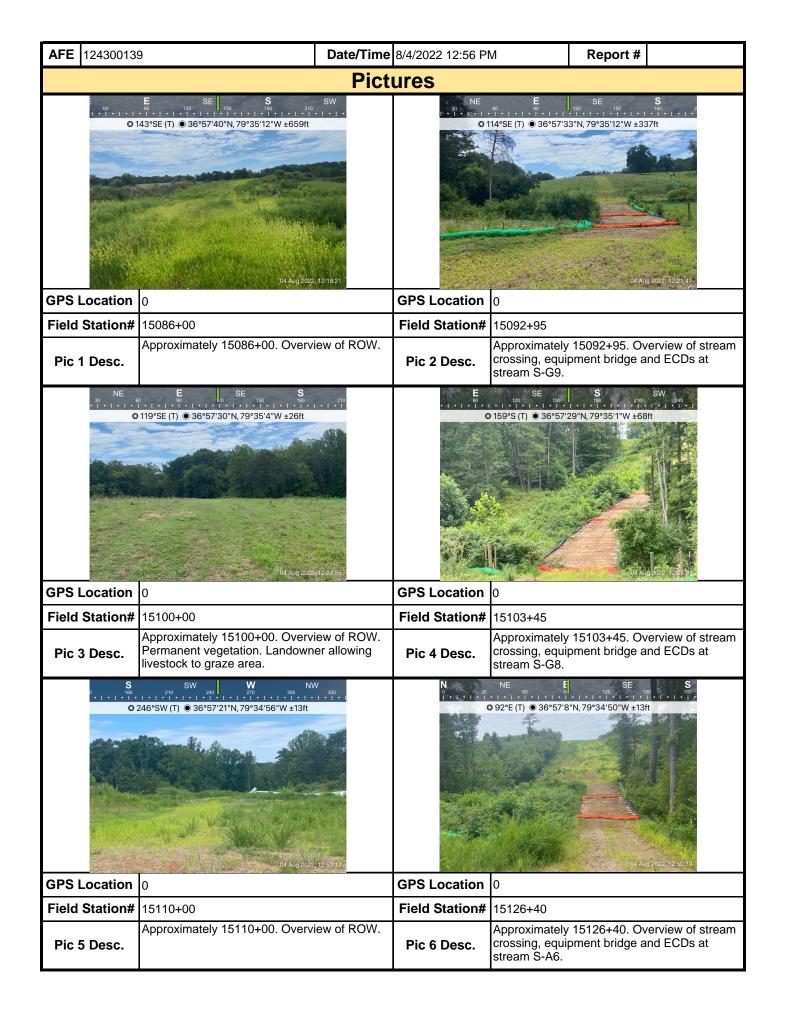

eral ROW or has addressed and continues to a | <sup>r</sup> conditions. BMPs li<br>address maintenance | sted above.<br>e issues. |

weekly basis and after each stormwater event. Please list in the space provided comments to note if repairs or replacement are needed or have been made for BMPs as a result of the inspection. Failure to conduct the required inspection may result in permit suspension or the imposition of civil penalties. If supplemental monitoring is required as part of a permit condition this form may be used to meet those monitoring requirements.

**Note:** It is a condition of National Pollutant Discharge Elimination System and Erosion and Sediment permits that a maintenance program be conducted to provide for the operation and maintenance of all BMPs to be inspected on a



| <b>AFE</b> 124300139 |                   | Date/Time 8/4/2022 12: | 56 PM     | Report #  |   |
|----------------------|-------------------|------------------------|-----------|-----------|---|
|                      |                   | Pictures               |           |           |   |
|                      | Insert image here |                        | Insert im | nage here |   |
| GPS Location         |                   | GPS Locat              | ion       |           |   |
| Field Station#       |                   | Field Stati            | on#       |           |   |
| Pic 7 Desc.          |                   | Pic 8 Des              | c.        |           |   |
|                      | Insert image here |                        |           | nage here |   |
| GPS Location