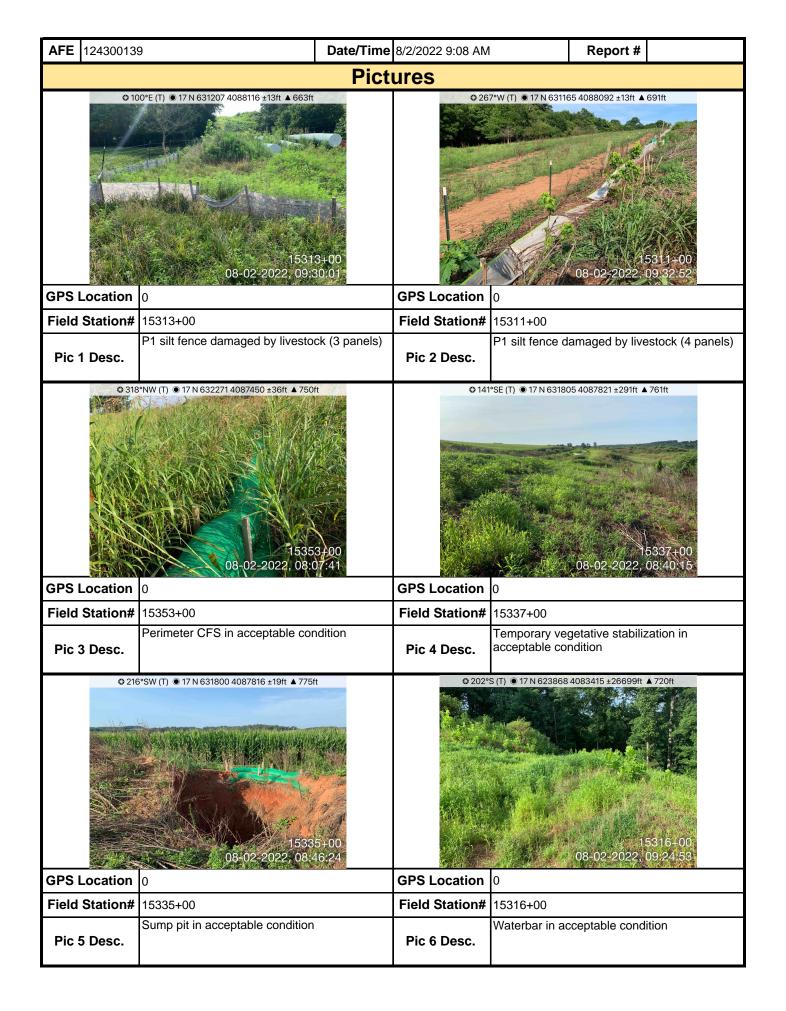

## **Comments** (Reference above questions as appropriate.)

SWPPP Inspection (Cloudy, 72F) Rain Gauge= 1.5"

13853+45-13958+31

- -Resource buffers remain well vegetated at all stream and wetland crossings.
- -CWDs are in good condition and functioning as intended
- -Equipment bridge ECDs are in good condition and functioning.
- -CFS is in good condition throughout this section.
- -Steep slope at 13889+00 remains stabilized.
- -RCEs are in good condition at all road crossings.
- -P1 has been damaged and needs to be replaced at 13916+30.
- -Topsoil berms remain stabilized.
- -Sediment trap at 13897+00 is in good condition with no evidence of discharge.
- -Waterbars/end treatments are in good condition.
- -ROW has been damaged by 3rd party and needs to be re-stabilized at 13947+00.
- -Slope drain is functioning at 13955+00.
- -Stream S-CD6 and S-II2 are turbid entering ROW. This turbidity is a result of upstream disturbance NOT related to MVP construction.