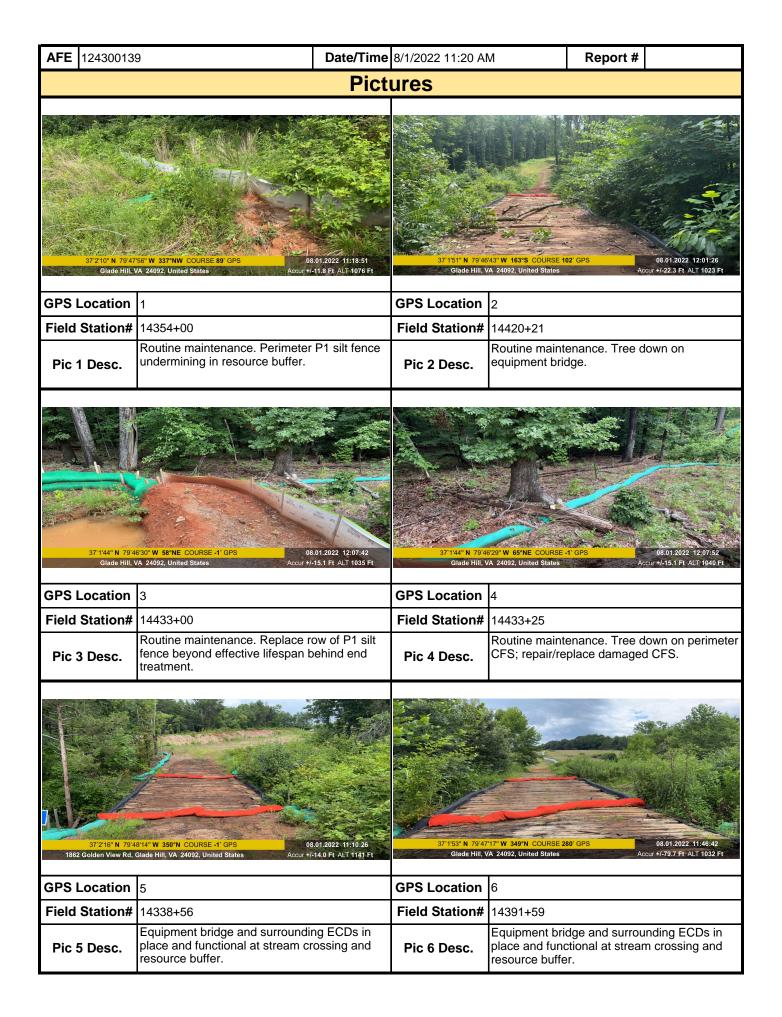

**6. PCSM BMPs** (List BMPs and note if installed and maintained as per the plan. If corrective action is needed, a picture is required.)

| PCSM BMPs | Compliance<br>Level | Corrective Action                  | Corrective Time Frame | Date<br>Repaired |
|-----------|---------------------|------------------------------------|-----------------------|------------------|
| Other     | Acceptable          | Permanent vegetation remains in go |                       |                  |
|           |                     |                                    |                       |                  |
|           |                     |                                    |                       |                  |
|           |                     |                                    |                       |                  |
|           |                     |                                    |                       |                  |
|           |                     |                                    |                       |                  |
|           |                     |                                    |                       |                  |

## **Comments** (Reference above questions as appropriate.)

SWPPP Inspection (Cloudy, 72F) Rain Gauge= 1.5"

13853+45-13958+31

- -Resource buffers remain well vegetated at all stream and wetland crossings.
- -CWDs are in good condition and functioning as intended
- -Equipment bridge ECDs are in good condition and functioning.
- -CFS is in good condition throughout this section.
- -Steep slope at 13889+00 remains stabilized.
- -RCEs are in good condition at all road crossings.
- -P1 has been damaged and needs to be replaced at 13916+30.
- -Topsoil berms remain stabilized.
- -Sediment trap at 13897+00 is in good condition with no evidence of discharge.
- -Waterbars/end treatments are in good condition.
- -ROW has been damaged by 3rd party and needs to be re-stabilized at 13947+00.
- -Slope drain is functioning at 13955+00.
- -Stream S-CD6 and S-II2 are turbid entering ROW. This turbidity is a result of upstream disturbance NOT related to MVP construction.