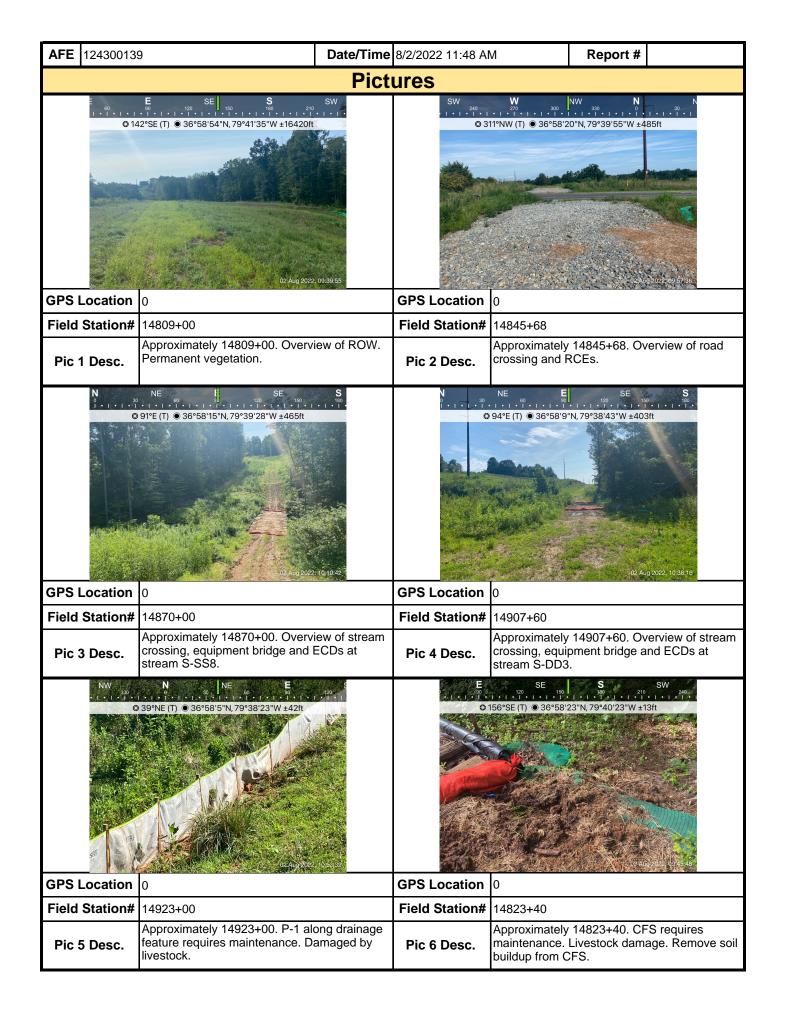

## **Comments** (Reference above questions as appropriate.)

SWPPP Inspection (Cloudy, 72F) Rain Gauge= 1.5"

13853+45-13958+31

- -Resource buffers remain well vegetated at all stream and wetland crossings.
- -CWDs are in good condition and functioning as intended
- -Equipment bridge ECDs are in good condition and functioning.
- -CFS is in good condition throughout this section.
- -Steep slope at 13889+00 remains stabilized.
- -RCEs are in good condition at all road crossings.
- -P1 has been damaged and needs to be replaced at 13916+30.
- -Topsoil berms remain stabilized.
- -Sediment trap at 13897+00 is in good condition with no evidence of discharge.
- -Waterbars/end treatments are in good condition.
- -ROW has been damaged by 3rd party and needs to be re-stabilized at 13947+00.
- -Slope drain is functioning at 13955+00.
- -Stream S-CD6 and S-II2 are turbid entering ROW. This turbidity is a result of upstream disturbance NOT related to MVP construction.