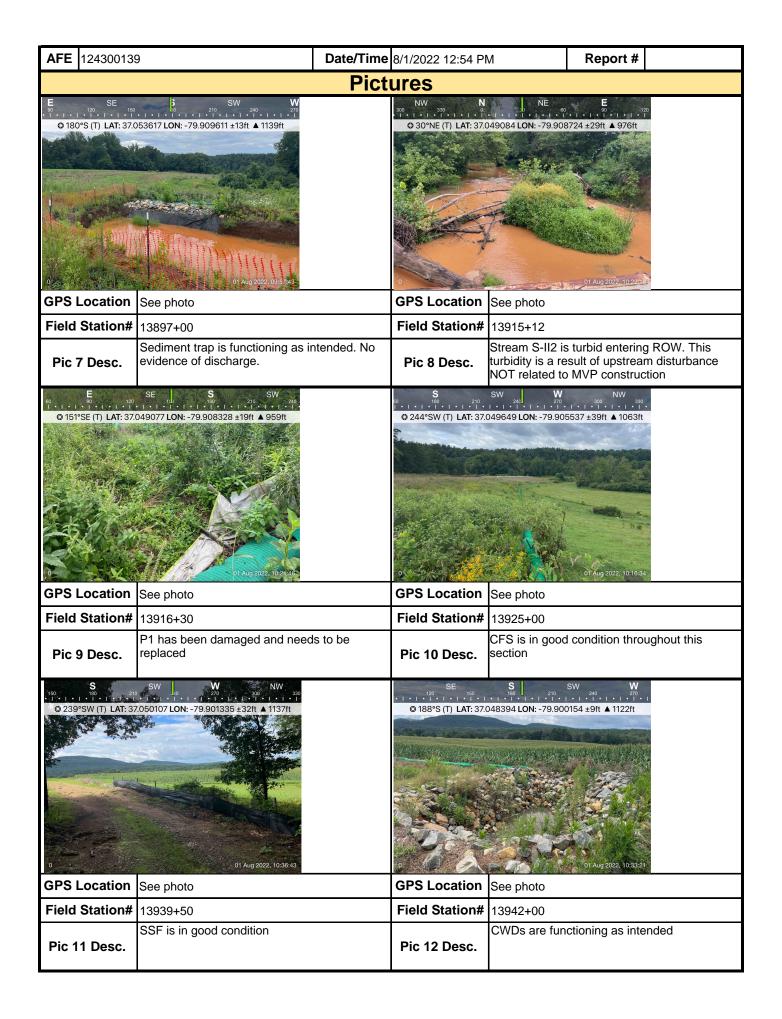

## **Comments** (Reference above questions as appropriate.)

SWPPP Inspection (Cloudy, 72F) Rain Gauge= 1.5"

13853+45-13958+31

- -Resource buffers remain well vegetated at all stream and wetland crossings.
- -CWDs are in good condition and functioning as intended
- -Equipment bridge ECDs are in good condition and functioning.
- -CFS is in good condition throughout this section.
- -Steep slope at 13889+00 remains stabilized.
- -RCEs are in good condition at all road crossings.
- -P1 has been damaged and needs to be replaced at 13916+30.
- -Topsoil berms remain stabilized.
- -Sediment trap at 13897+00 is in good condition with no evidence of discharge.
- -Waterbars/end treatments are in good condition.
- -ROW has been damaged by 3rd party and needs to be re-stabilized at 13947+00.
- -Slope drain is functioning at 13955+00.
- -Stream S-CD6 and S-II2 are turbid entering ROW. This turbidity is a result of upstream disturbance NOT related to MVP construction.