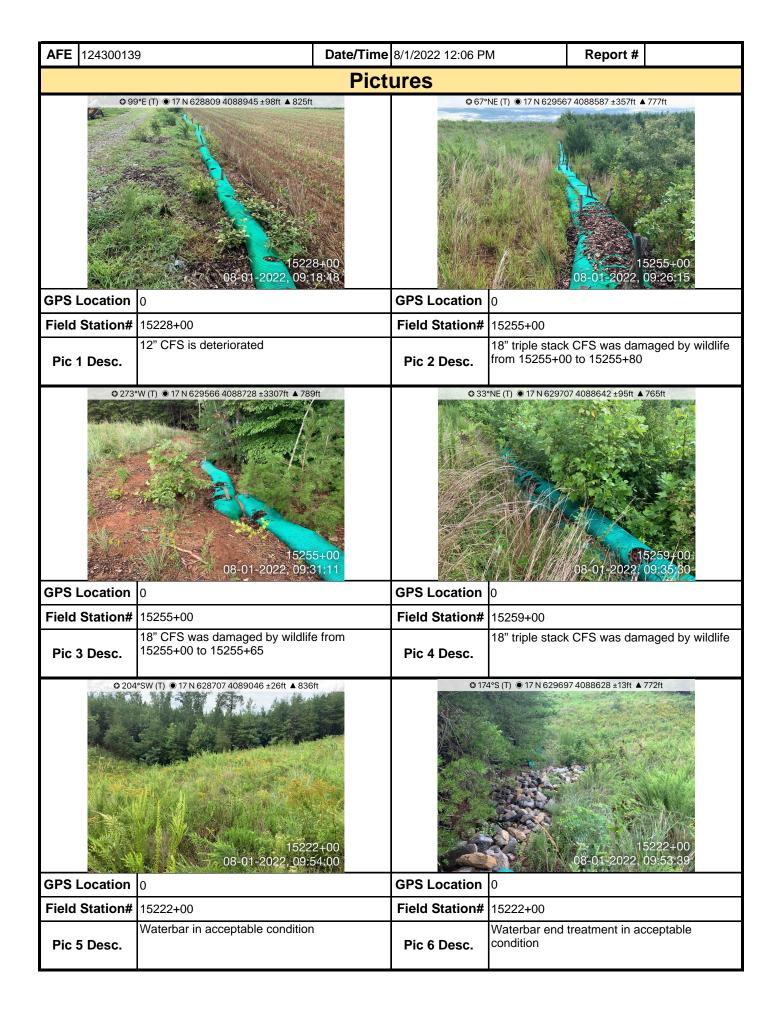

## **Comments** (Reference above questions as appropriate.)

SWPPP Inspection (Cloudy, 72F) Rain Gauge= 1.5"

13853+45-13958+31

- -Resource buffers remain well vegetated at all stream and wetland crossings.
- -CWDs are in good condition and functioning as intended
- -Equipment bridge ECDs are in good condition and functioning.
- -CFS is in good condition throughout this section.
- -Steep slope at 13889+00 remains stabilized.
- -RCEs are in good condition at all road crossings.
- -P1 has been damaged and needs to be replaced at 13916+30.
- -Topsoil berms remain stabilized.
- -Sediment trap at 13897+00 is in good condition with no evidence of discharge.
- -Waterbars/end treatments are in good condition.
- -ROW has been damaged by 3rd party and needs to be re-stabilized at 13947+00.
- -Slope drain is functioning at 13955+00.
- -Stream S-CD6 and S-II2 are turbid entering ROW. This turbidity is a result of upstream disturbance NOT related to MVP construction.