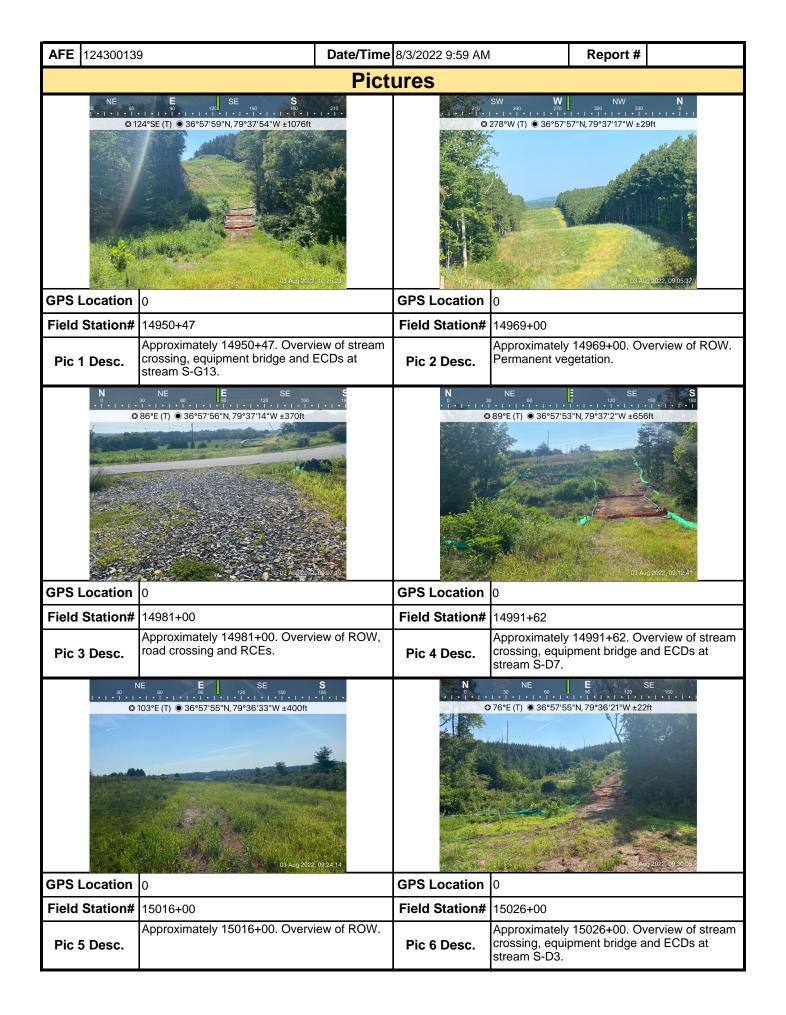

## **Comments** (Reference above questions as appropriate.)

SWPPP Inspection (Cloudy, 72F) Rain Gauge= 1.5"

13853+45-13958+31

- -Resource buffers remain well vegetated at all stream and wetland crossings.
- -CWDs are in good condition and functioning as intended
- -Equipment bridge ECDs are in good condition and functioning.
- -CFS is in good condition throughout this section.
- -Steep slope at 13889+00 remains stabilized.
- -RCEs are in good condition at all road crossings.
- -P1 has been damaged and needs to be replaced at 13916+30.
- -Topsoil berms remain stabilized.
- -Sediment trap at 13897+00 is in good condition with no evidence of discharge.
- -Waterbars/end treatments are in good condition.
- -ROW has been damaged by 3rd party and needs to be re-stabilized at 13947+00.
- -Slope drain is functioning at 13955+00.
- -Stream S-CD6 and S-II2 are turbid entering ROW. This turbidity is a result of upstream disturbance NOT related to MVP construction.