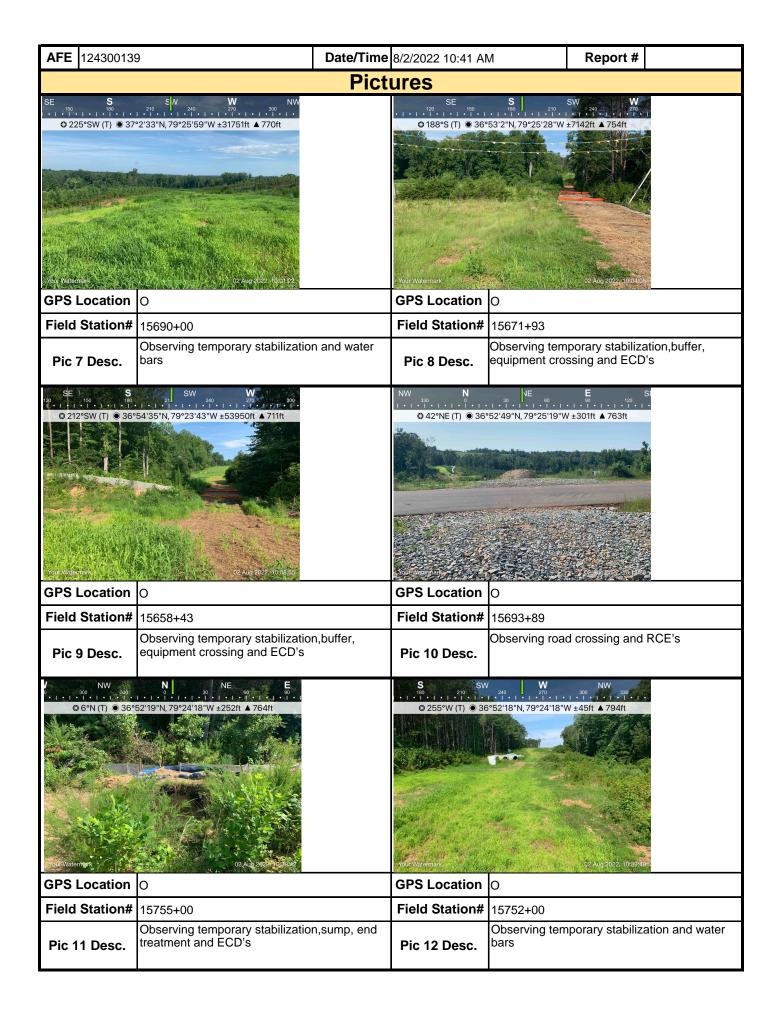

## **Comments** (Reference above questions as appropriate.)

SWPPP Inspection (Cloudy, 72F) Rain Gauge= 1.5"

13853+45-13958+31

- -Resource buffers remain well vegetated at all stream and wetland crossings.
- -CWDs are in good condition and functioning as intended
- -Equipment bridge ECDs are in good condition and functioning.
- -CFS is in good condition throughout this section.
- -Steep slope at 13889+00 remains stabilized.
- -RCEs are in good condition at all road crossings.
- -P1 has been damaged and needs to be replaced at 13916+30.
- -Topsoil berms remain stabilized.
- -Sediment trap at 13897+00 is in good condition with no evidence of discharge.
- -Waterbars/end treatments are in good condition.
- -ROW has been damaged by 3rd party and needs to be re-stabilized at 13947+00.
- -Slope drain is functioning at 13955+00.
- -Stream S-CD6 and S-II2 are turbid entering ROW. This turbidity is a result of upstream disturbance NOT related to MVP construction.