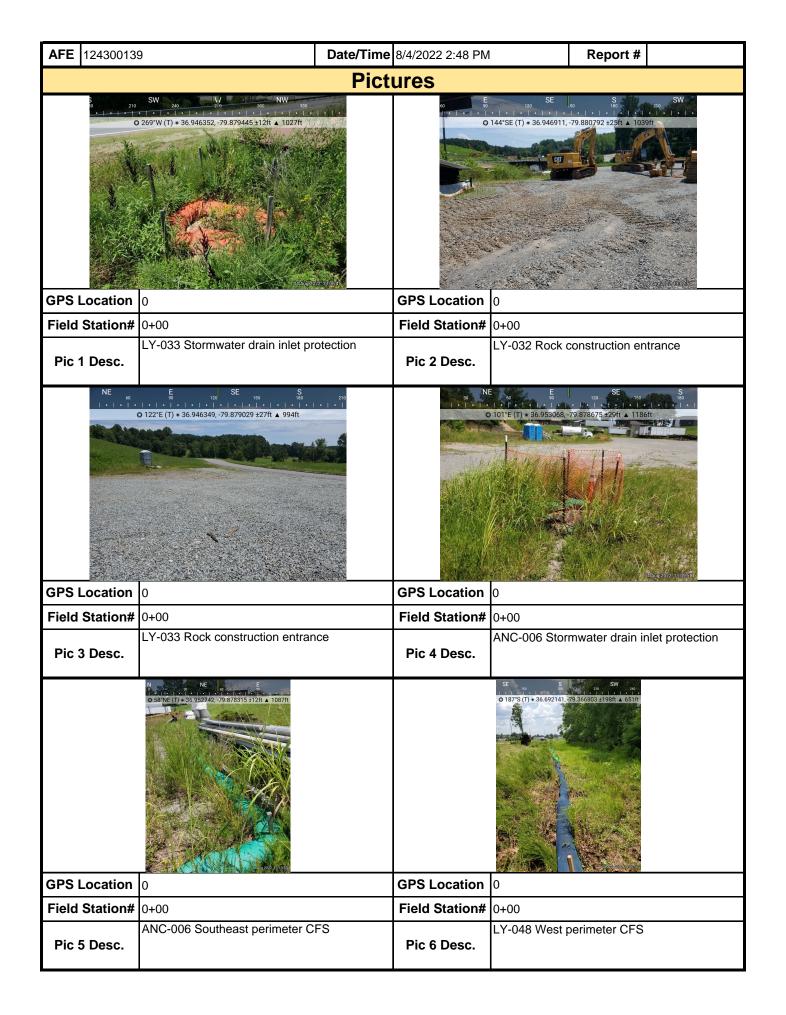

| ant Discharge F                          | limination System and Frosion ar                                                  | nd Sediment nerm         | its that a       |

weekly basis and after each stormwater event. Please list in the space provided comments to note if repairs or replacement are needed or have been made for BMPs as a result of the inspection. Failure to conduct the required inspection may result in permit suspension or the imposition of civil penalties. If supplemental monitoring is required as part of a permit condition this form may be used to meet those monitoring requirements.

maintenance program be conducted to provide for the operation and maintenance of all BMPs to be inspected on a



| <b>AFE</b> 124300139                      | 9                              | Date/Time | 8/4/2022 2:48 PM