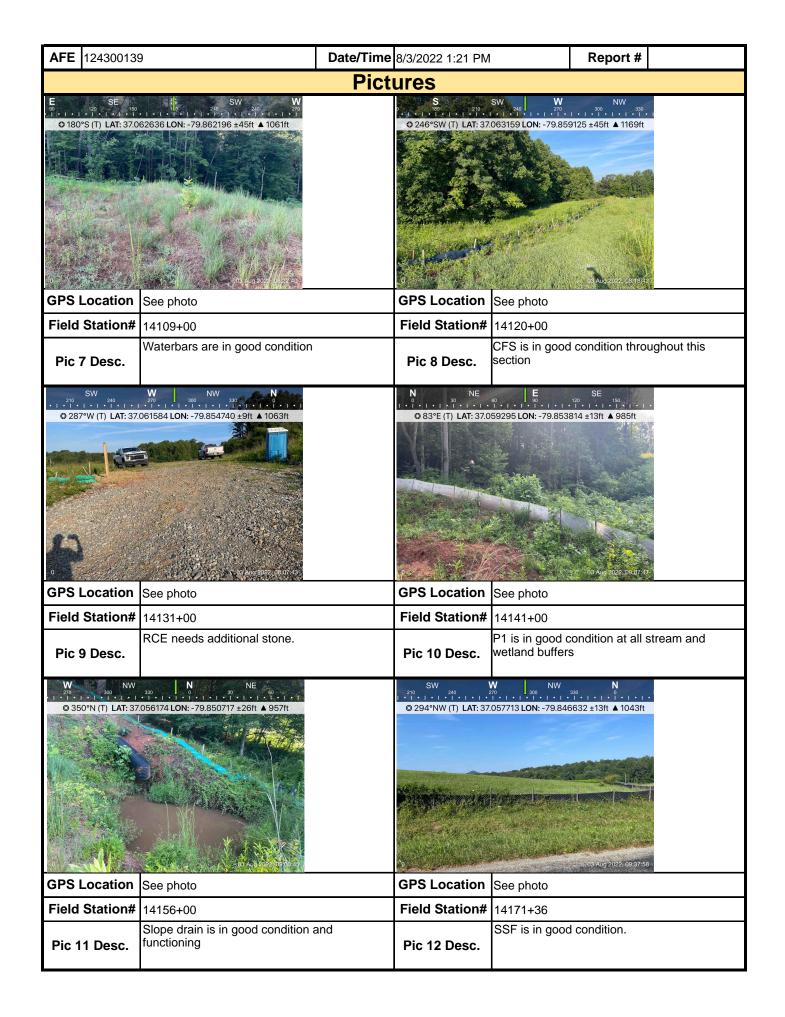

## **Comments** (Reference above questions as appropriate.)

SWPPP Inspection (Cloudy, 72F) Rain Gauge= 1.5"

13853+45-13958+31

- -Resource buffers remain well vegetated at all stream and wetland crossings.
- -CWDs are in good condition and functioning as intended
- -Equipment bridge ECDs are in good condition and functioning.
- -CFS is in good condition throughout this section.
- -Steep slope at 13889+00 remains stabilized.
- -RCEs are in good condition at all road crossings.
- -P1 has been damaged and needs to be replaced at 13916+30.
- -Topsoil berms remain stabilized.
- -Sediment trap at 13897+00 is in good condition with no evidence of discharge.
- -Waterbars/end treatments are in good condition.
- -ROW has been damaged by 3rd party and needs to be re-stabilized at 13947+00.
- -Slope drain is functioning at 13955+00.
- -Stream S-CD6 and S-II2 are turbid entering ROW. This turbidity is a result of upstream disturbance NOT related to MVP construction.