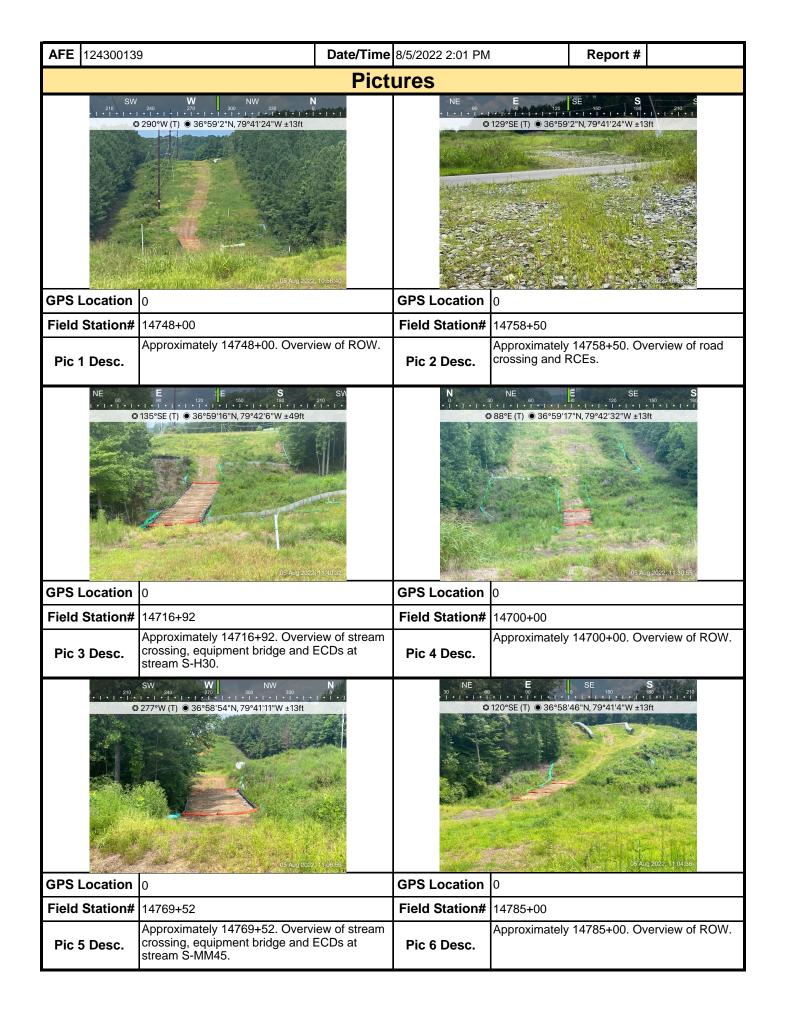

## **Comments** (Reference above questions as appropriate.)

SWPPP Inspection (Cloudy, 72F) Rain Gauge= 1.5"

13853+45-13958+31

- -Resource buffers remain well vegetated at all stream and wetland crossings.
- -CWDs are in good condition and functioning as intended
- -Equipment bridge ECDs are in good condition and functioning.
- -CFS is in good condition throughout this section.
- -Steep slope at 13889+00 remains stabilized.
- -RCEs are in good condition at all road crossings.
- -P1 has been damaged and needs to be replaced at 13916+30.
- -Topsoil berms remain stabilized.
- -Sediment trap at 13897+00 is in good condition with no evidence of discharge.
- -Waterbars/end treatments are in good condition.
- -ROW has been damaged by 3rd party and needs to be re-stabilized at 13947+00.
- -Slope drain is functioning at 13955+00.
- -Stream S-CD6 and S-II2 are turbid entering ROW. This turbidity is a result of upstream disturbance NOT related to MVP construction.