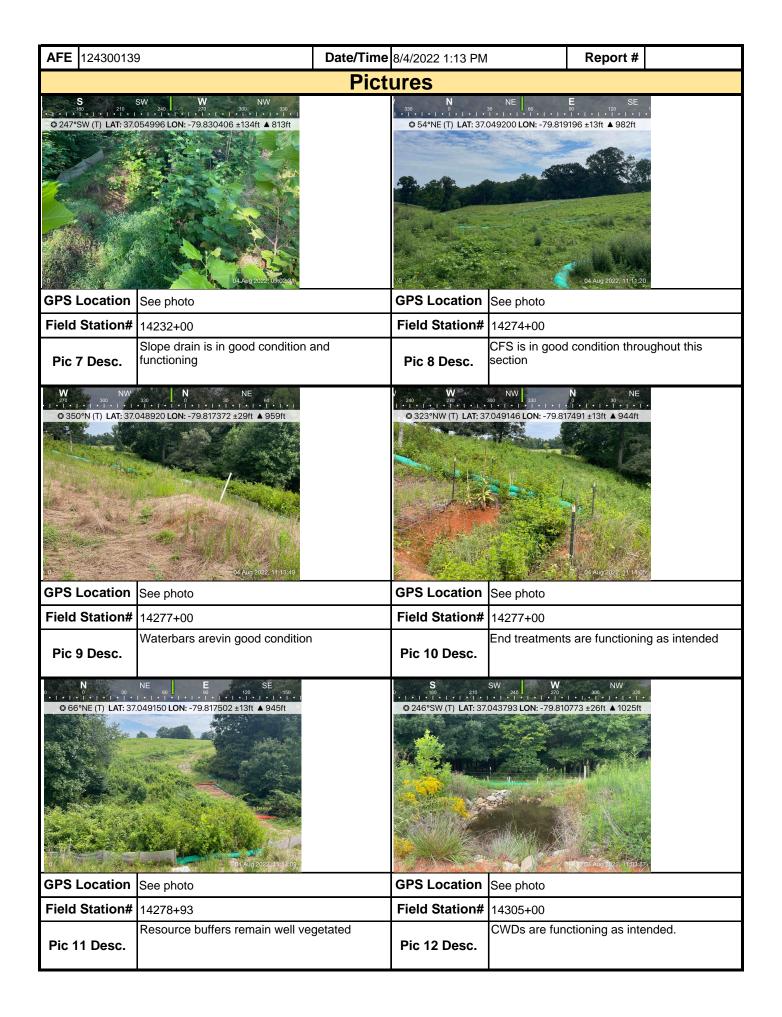

## **Comments** (Reference above questions as appropriate.)

SWPPP Inspection (Cloudy, 72F) Rain Gauge= 1.5"

13853+45-13958+31

- -Resource buffers remain well vegetated at all stream and wetland crossings.
- -CWDs are in good condition and functioning as intended
- -Equipment bridge ECDs are in good condition and functioning.
- -CFS is in good condition throughout this section.
- -Steep slope at 13889+00 remains stabilized.
- -RCEs are in good condition at all road crossings.
- -P1 has been damaged and needs to be replaced at 13916+30.
- -Topsoil berms remain stabilized.
- -Sediment trap at 13897+00 is in good condition with no evidence of discharge.
- -Waterbars/end treatments are in good condition.
- -ROW has been damaged by 3rd party and needs to be re-stabilized at 13947+00.
- -Slope drain is functioning at 13955+00.
- -Stream S-CD6 and S-II2 are turbid entering ROW. This turbidity is a result of upstream disturbance NOT related to MVP construction.