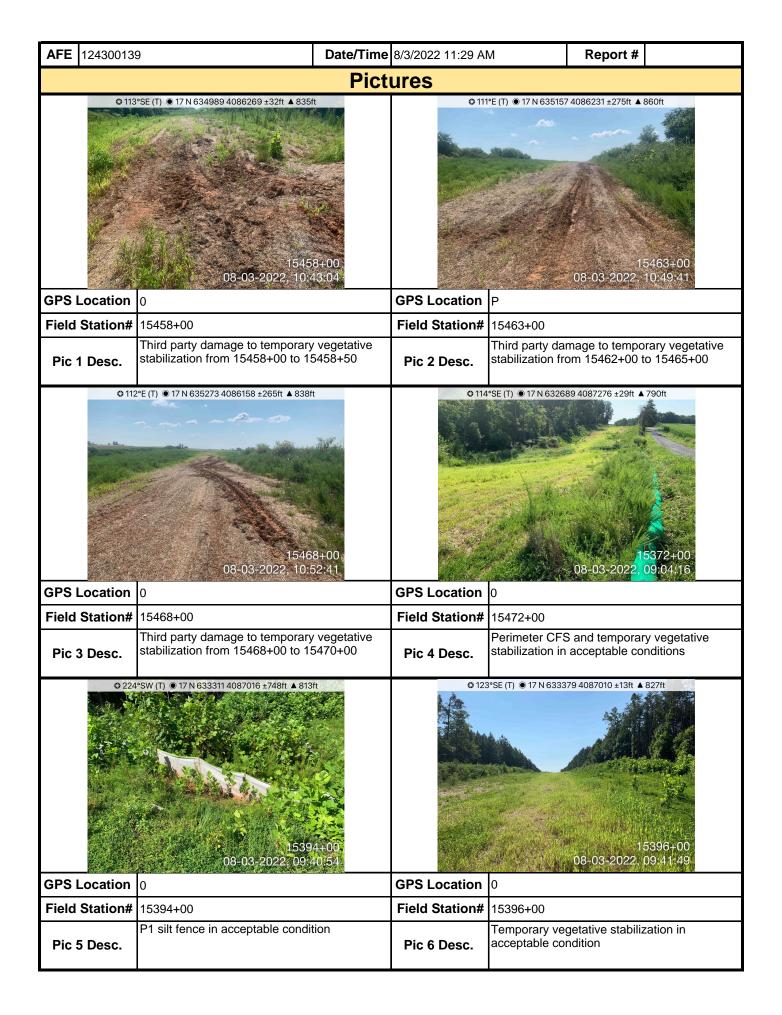

## **Comments** (Reference above questions as appropriate.)

SWPPP Inspection (Cloudy, 72F) Rain Gauge= 1.5"

13853+45-13958+31

- -Resource buffers remain well vegetated at all stream and wetland crossings.
- -CWDs are in good condition and functioning as intended
- -Equipment bridge ECDs are in good condition and functioning.
- -CFS is in good condition throughout this section.
- -Steep slope at 13889+00 remains stabilized.
- -RCEs are in good condition at all road crossings.
- -P1 has been damaged and needs to be replaced at 13916+30.
- -Topsoil berms remain stabilized.
- -Sediment trap at 13897+00 is in good condition with no evidence of discharge.
- -Waterbars/end treatments are in good condition.
- -ROW has been damaged by 3rd party and needs to be re-stabilized at 13947+00.
- -Slope drain is functioning at 13955+00.
- -Stream S-CD6 and S-II2 are turbid entering ROW. This turbidity is a result of upstream disturbance NOT related to MVP construction.