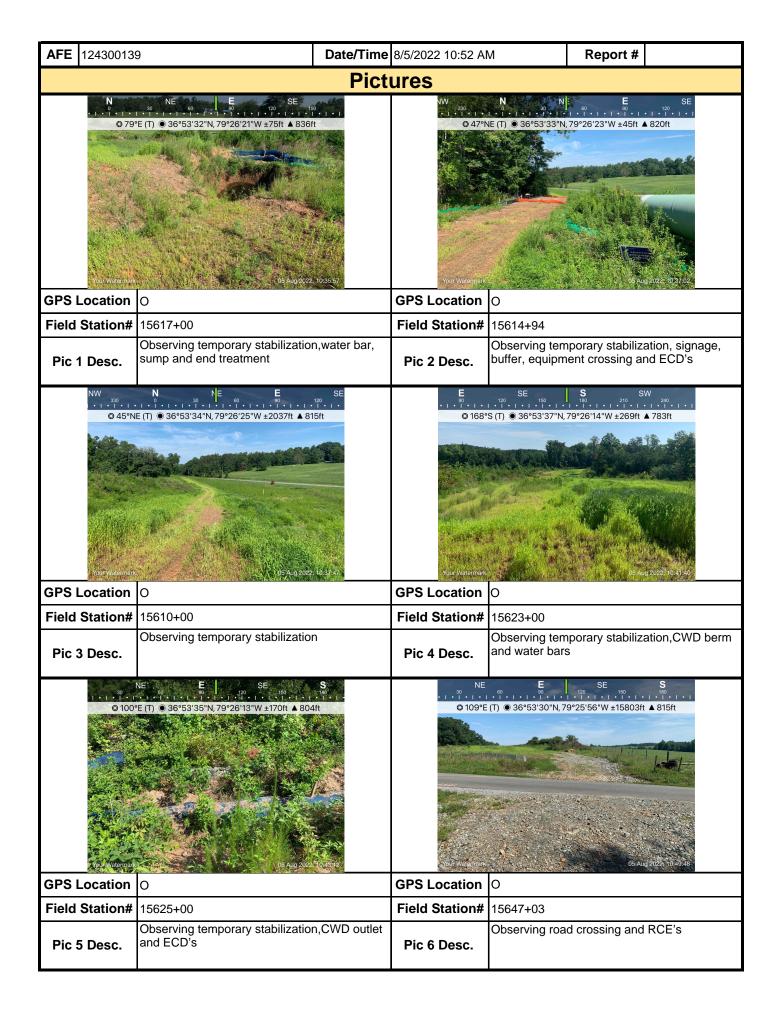

## **Comments** (Reference above questions as appropriate.)

SWPPP Inspection (Cloudy, 72F) Rain Gauge= 1.5"

13853+45-13958+31

- -Resource buffers remain well vegetated at all stream and wetland crossings.
- -CWDs are in good condition and functioning as intended
- -Equipment bridge ECDs are in good condition and functioning.
- -CFS is in good condition throughout this section.
- -Steep slope at 13889+00 remains stabilized.
- -RCEs are in good condition at all road crossings.
- -P1 has been damaged and needs to be replaced at 13916+30.
- -Topsoil berms remain stabilized.
- -Sediment trap at 13897+00 is in good condition with no evidence of discharge.
- -Waterbars/end treatments are in good condition.
- -ROW has been damaged by 3rd party and needs to be re-stabilized at 13947+00.
- -Slope drain is functioning at 13955+00.
- -Stream S-CD6 and S-II2 are turbid entering ROW. This turbidity is a result of upstream disturbance NOT related to MVP construction.