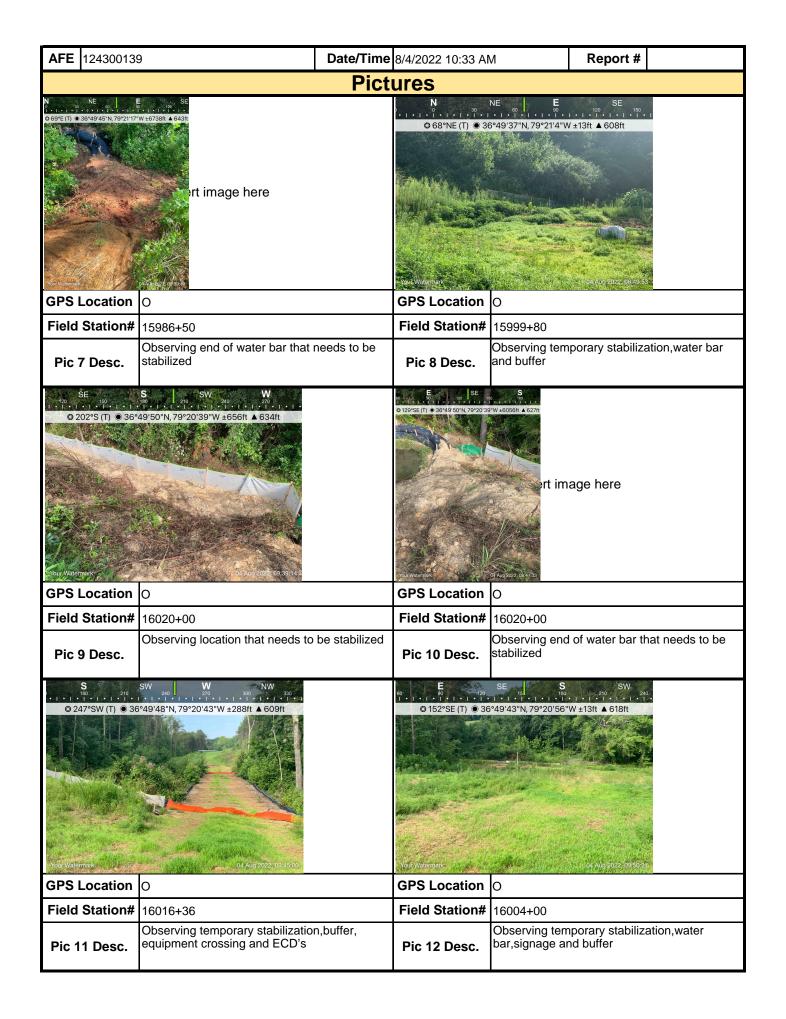

## **Comments** (Reference above questions as appropriate.)

SWPPP Inspection (Cloudy, 72F) Rain Gauge= 1.5"

13853+45-13958+31

- -Resource buffers remain well vegetated at all stream and wetland crossings.
- -CWDs are in good condition and functioning as intended
- -Equipment bridge ECDs are in good condition and functioning.
- -CFS is in good condition throughout this section.
- -Steep slope at 13889+00 remains stabilized.
- -RCEs are in good condition at all road crossings.
- -P1 has been damaged and needs to be replaced at 13916+30.
- -Topsoil berms remain stabilized.
- -Sediment trap at 13897+00 is in good condition with no evidence of discharge.
- -Waterbars/end treatments are in good condition.
- -ROW has been damaged by 3rd party and needs to be re-stabilized at 13947+00.
- -Slope drain is functioning at 13955+00.
- -Stream S-CD6 and S-II2 are turbid entering ROW. This turbidity is a result of upstream disturbance NOT related to MVP construction.