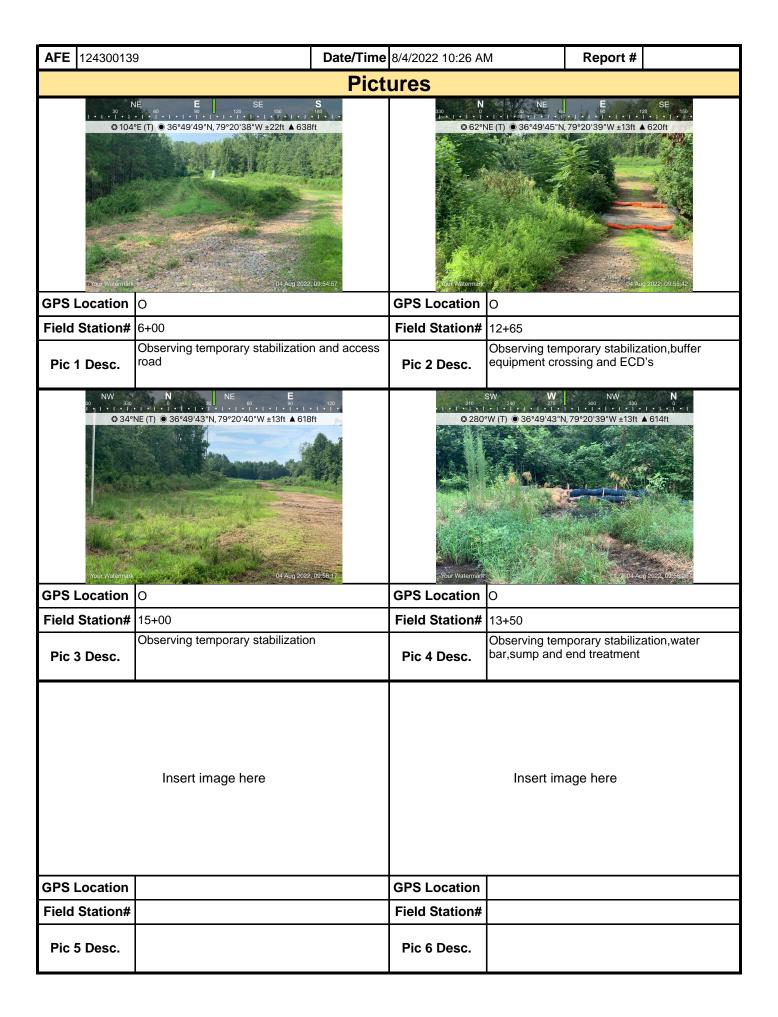

d on a weekly basis and after each stormwater event. Please list in the space provided comments to note if repairs or |                                          |                                 |                       |                  |
| replacement are needed or have been made for BMPs as a result of the inspection. Failure to conduct the required                                                                                                              |                                          |                                 |                       |                  |

inspection may result in permit suspension or the imposition of civil penalties. If supplemental monitoring is required

as part of a permit condition this form may be used to meet those monitoring requirements.



| <b>AFE</b> 124300139 |                   | Date/Time 8/4/2022 | 10:26 AM          | Report #  |  |  |  |  |  |
|----------------------|-------------------|--------------------|-------------------|-----------|--|--|--|--|--|
|                      |                   | Pictures           |                   |           |  |  |  |  |  |
|                      | Insert image here |                    | Insert image here |           |  |  |  |  |  |
| GPS Location         |                   | GPS Lo             | cation            |           |  |  |  |  |  |
| Field Station#       |                   | Field S            | tation#           |           |  |  |  |  |  |
| Pic 7 Desc.          |                   | Pic 8 I            | Desc.             |           |  |  |  |  |  |
|