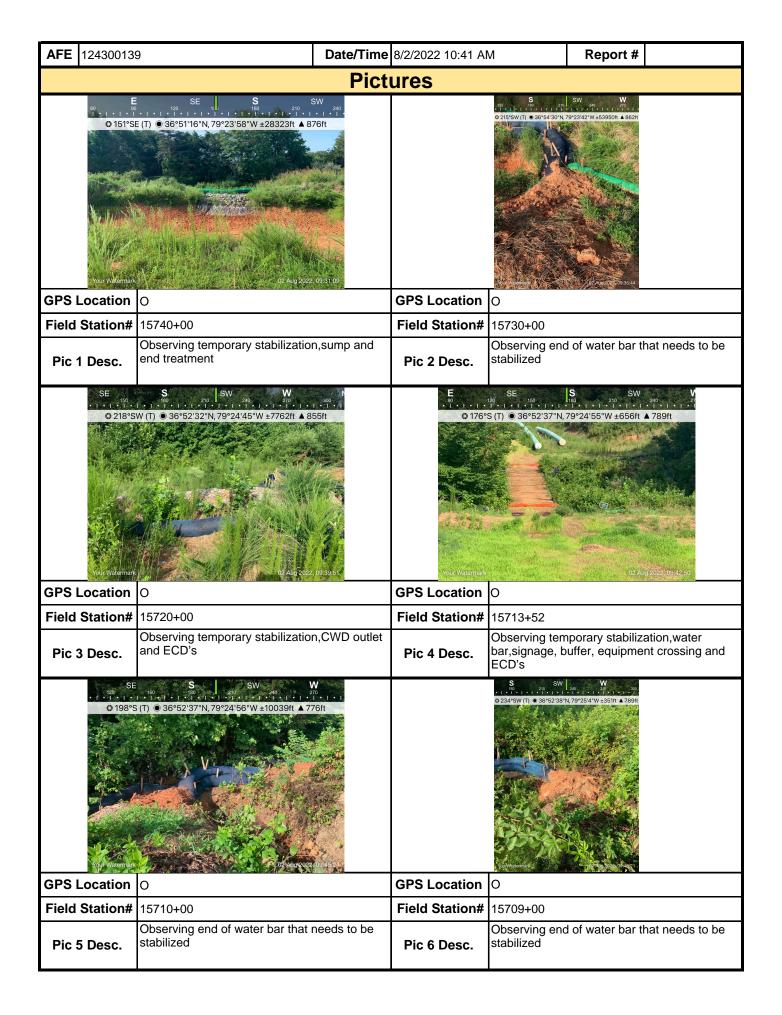

## **Comments** (Reference above questions as appropriate.)

SWPPP Inspection (Cloudy, 72F) Rain Gauge= 1.5"

13853+45-13958+31

- -Resource buffers remain well vegetated at all stream and wetland crossings.
- -CWDs are in good condition and functioning as intended
- -Equipment bridge ECDs are in good condition and functioning.
- -CFS is in good condition throughout this section.
- -Steep slope at 13889+00 remains stabilized.
- -RCEs are in good condition at all road crossings.
- -P1 has been damaged and needs to be replaced at 13916+30.
- -Topsoil berms remain stabilized.
- -Sediment trap at 13897+00 is in good condition with no evidence of discharge.
- -Waterbars/end treatments are in good condition.
- -ROW has been damaged by 3rd party and needs to be re-stabilized at 13947+00.
- -Slope drain is functioning at 13955+00.
- -Stream S-CD6 and S-II2 are turbid entering ROW. This turbidity is a result of upstream disturbance NOT related to MVP construction.