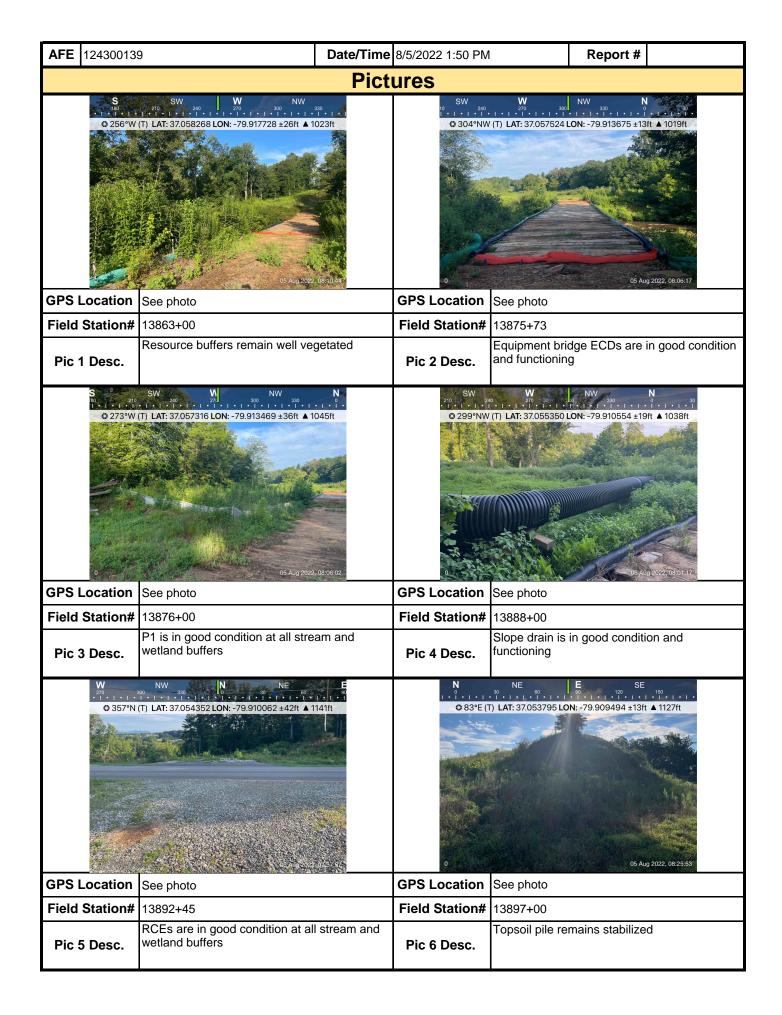

## **Comments** (Reference above questions as appropriate.)

SWPPP Inspection (Cloudy, 72F) Rain Gauge= 1.5"

13853+45-13958+31

- -Resource buffers remain well vegetated at all stream and wetland crossings.
- -CWDs are in good condition and functioning as intended
- -Equipment bridge ECDs are in good condition and functioning.
- -CFS is in good condition throughout this section.
- -Steep slope at 13889+00 remains stabilized.
- -RCEs are in good condition at all road crossings.
- -P1 has been damaged and needs to be replaced at 13916+30.
- -Topsoil berms remain stabilized.
- -Sediment trap at 13897+00 is in good condition with no evidence of discharge.
- -Waterbars/end treatments are in good condition.
- -ROW has been damaged by 3rd party and needs to be re-stabilized at 13947+00.
- -Slope drain is functioning at 13955+00.
- -Stream S-CD6 and S-II2 are turbid entering ROW. This turbidity is a result of upstream disturbance NOT related to MVP construction.