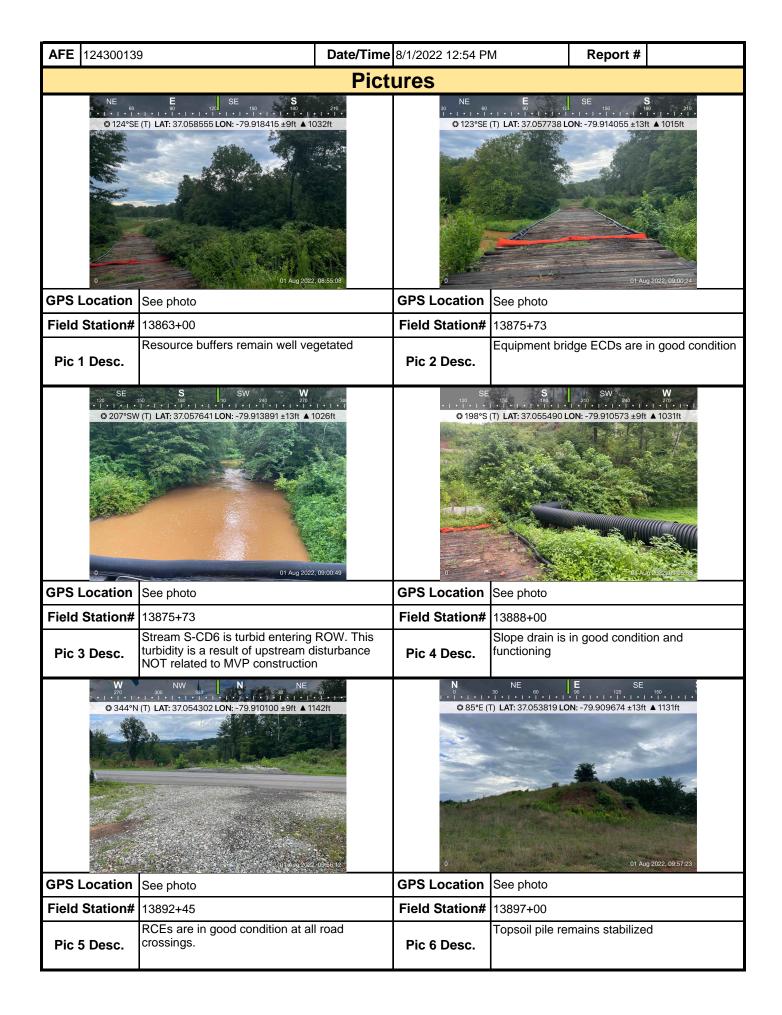

## **Comments** (Reference above questions as appropriate.)

SWPPP Inspection (Cloudy, 72F) Rain Gauge= 1.5"

13853+45-13958+31

- -Resource buffers remain well vegetated at all stream and wetland crossings.
- -CWDs are in good condition and functioning as intended
- -Equipment bridge ECDs are in good condition and functioning.
- -CFS is in good condition throughout this section.
- -Steep slope at 13889+00 remains stabilized.
- -RCEs are in good condition at all road crossings.
- -P1 has been damaged and needs to be replaced at 13916+30.
- -Topsoil berms remain stabilized.
- -Sediment trap at 13897+00 is in good condition with no evidence of discharge.
- -Waterbars/end treatments are in good condition.
- -ROW has been damaged by 3rd party and needs to be re-stabilized at 13947+00.
- -Slope drain is functioning at 13955+00.
- -Stream S-CD6 and S-II2 are turbid entering ROW. This turbidity is a result of upstream disturbance NOT related to MVP construction.