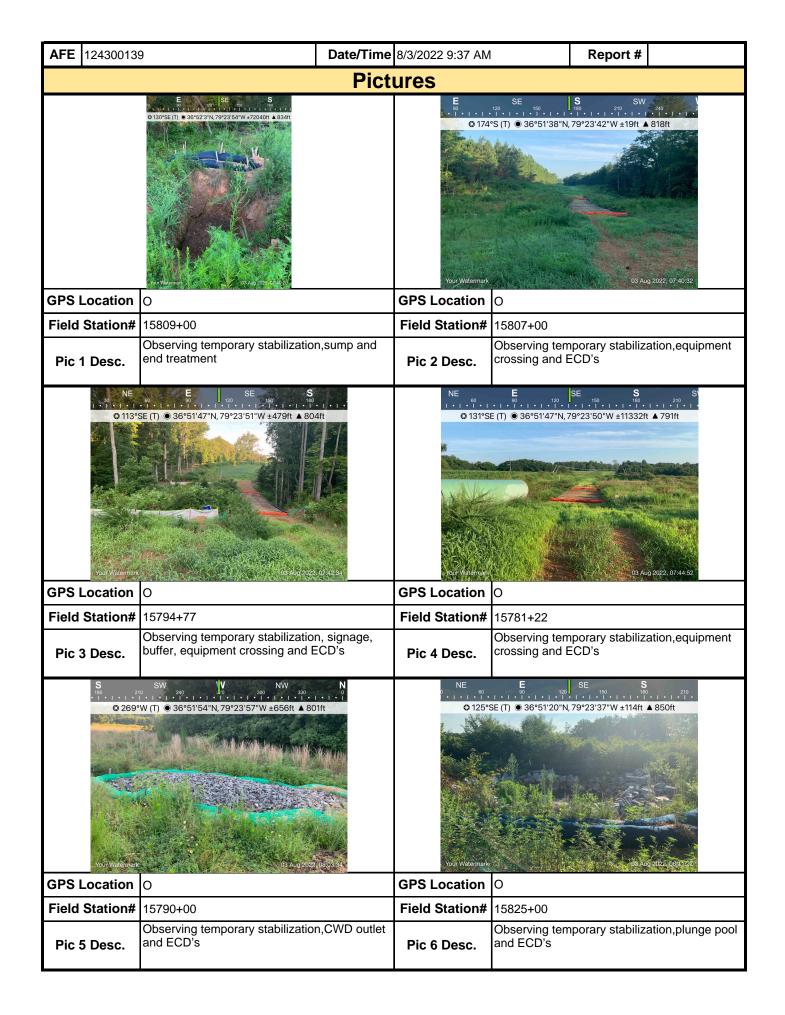

## **Comments** (Reference above questions as appropriate.)

SWPPP Inspection (Cloudy, 72F) Rain Gauge= 1.5"

13853+45-13958+31

- -Resource buffers remain well vegetated at all stream and wetland crossings.
- -CWDs are in good condition and functioning as intended
- -Equipment bridge ECDs are in good condition and functioning.
- -CFS is in good condition throughout this section.
- -Steep slope at 13889+00 remains stabilized.
- -RCEs are in good condition at all road crossings.
- -P1 has been damaged and needs to be replaced at 13916+30.
- -Topsoil berms remain stabilized.
- -Sediment trap at 13897+00 is in good condition with no evidence of discharge.
- -Waterbars/end treatments are in good condition.
- -ROW has been damaged by 3rd party and needs to be re-stabilized at 13947+00.
- -Slope drain is functioning at 13955+00.
- -Stream S-CD6 and S-II2 are turbid entering ROW. This turbidity is a result of upstream disturbance NOT related to MVP construction.