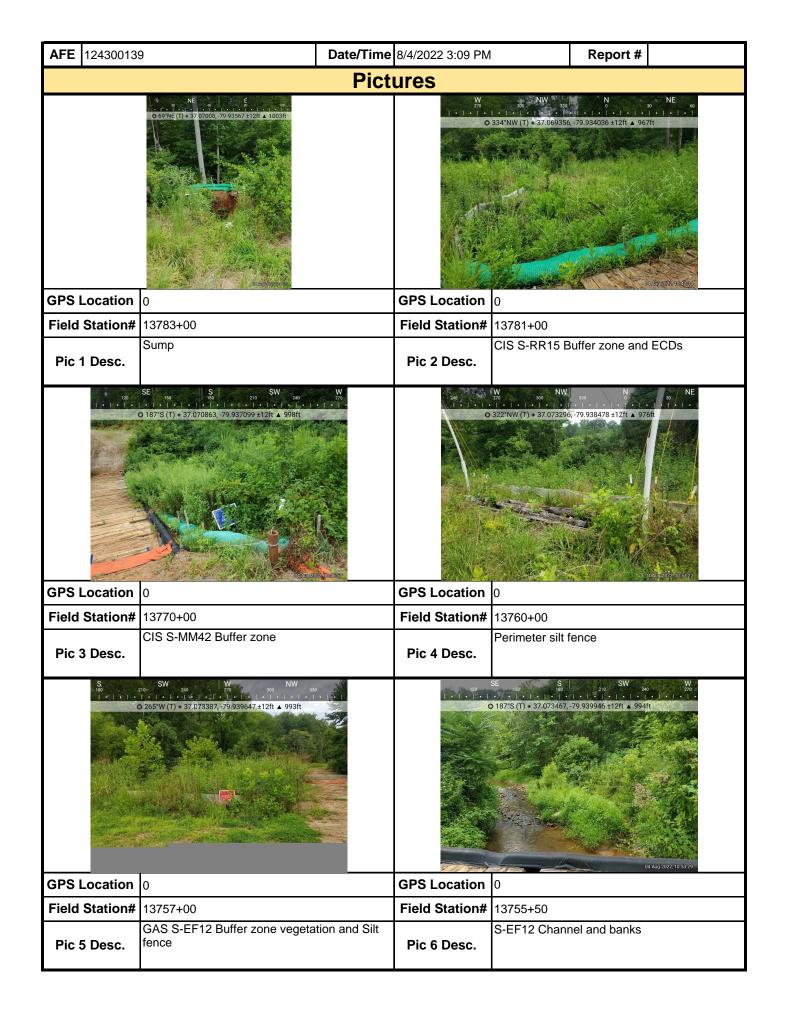

tenance program be conducted to                                                                                                                  |                                      |                                                                                |                                             |                        |  |  |  |  |  |  |  |  |

weekly basis and after each stormwater event. Please list in the space provided comments to note if repairs or replacement are needed or have been made for BMPs as a result of the inspection. Failure to conduct the required inspection may result in permit suspension or the imposition of civil penalties. If supplemental monitoring is required

as part of a permit condition this form may be used to meet those monitoring requirements.





| <b>AFE</b> 124300139 | 9                                                         | Date/Time 8/4/2022 3:0 | )9 PM             |                          | Report #                                     |     |
|----------------------|-----------------------------------------------------------|------------------------|-------------------|--------------------------|----------------------------------------------|-----|
|                      |                                                           | Pictures               |                   |                          |                                              |     |
| 0 331°NW (T) ●       | NW 8 NE 6. 37.068099, 79.922386 ±12ft \( \sqrt{1027ft} \) | © 332*                 | * 800<br>* NW (T) | 37.063719, -79.921909 ±1 | 30 NE<br>