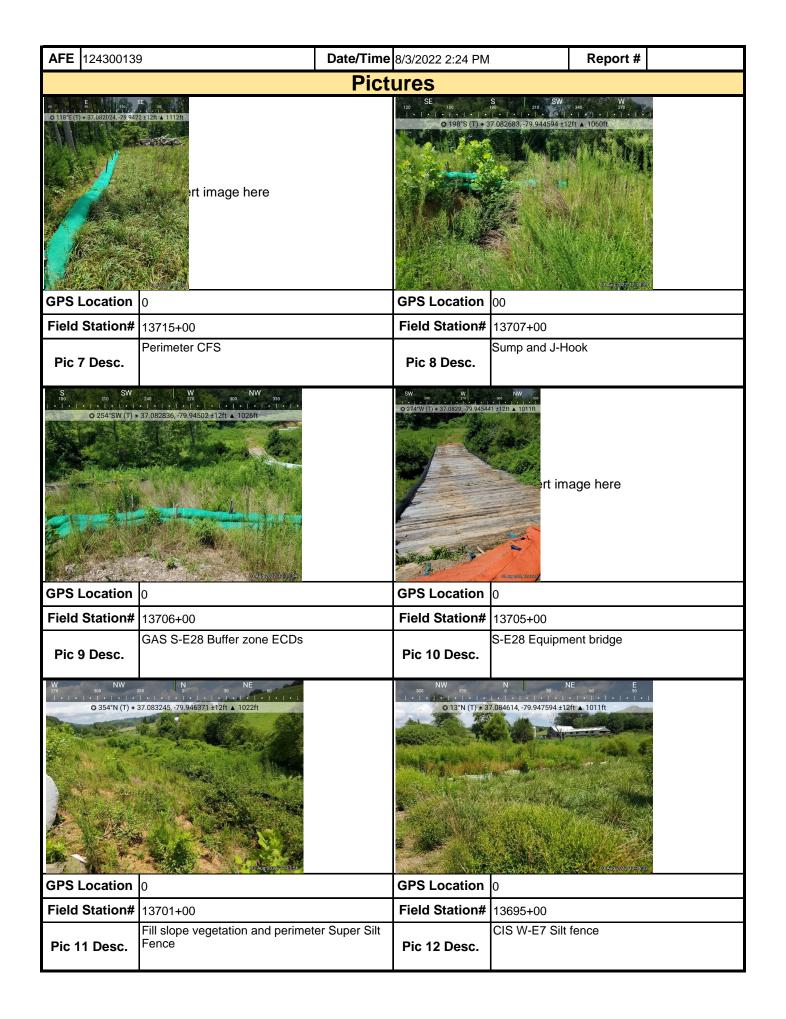

## **Comments** (Reference above questions as appropriate.)

SWPPP Inspection (Cloudy, 72F) Rain Gauge= 1.5"

13853+45-13958+31

- -Resource buffers remain well vegetated at all stream and wetland crossings.
- -CWDs are in good condition and functioning as intended
- -Equipment bridge ECDs are in good condition and functioning.
- -CFS is in good condition throughout this section.
- -Steep slope at 13889+00 remains stabilized.
- -RCEs are in good condition at all road crossings.
- -P1 has been damaged and needs to be replaced at 13916+30.
- -Topsoil berms remain stabilized.
- -Sediment trap at 13897+00 is in good condition with no evidence of discharge.
- -Waterbars/end treatments are in good condition.
- -ROW has been damaged by 3rd party and needs to be re-stabilized at 13947+00.
- -Slope drain is functioning at 13955+00.
- -Stream S-CD6 and S-II2 are turbid entering ROW. This turbidity is a result of upstream disturbance NOT related to MVP construction.