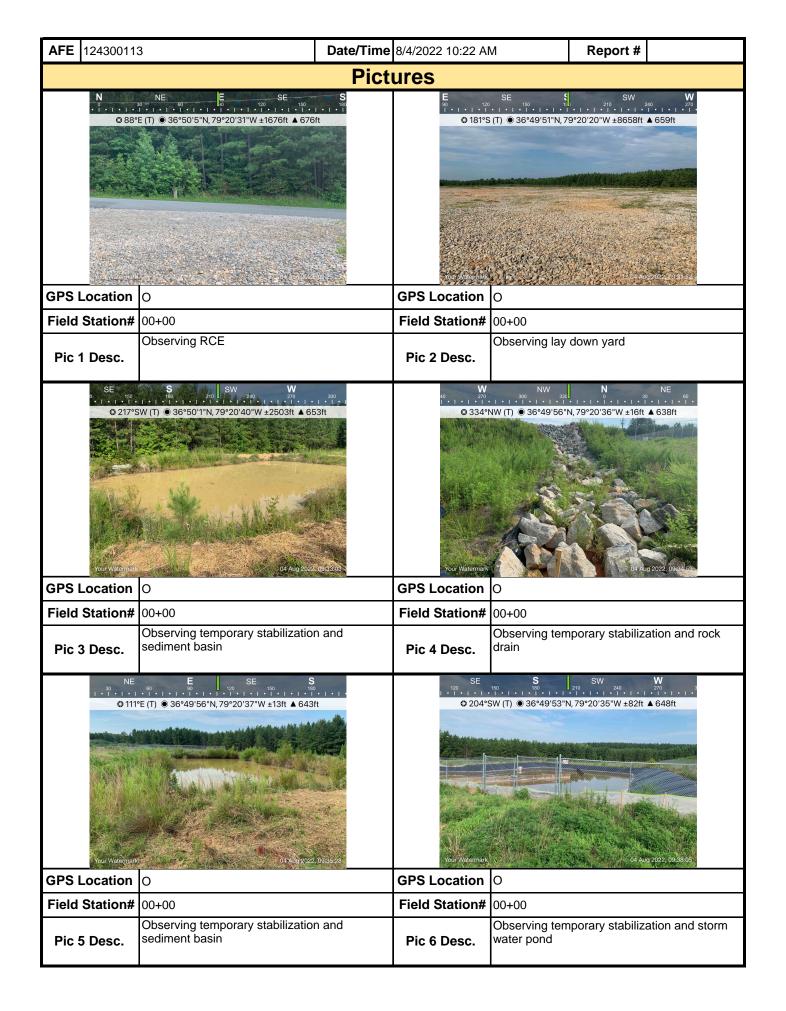

## **Comments** (Reference above questions as appropriate.)

SWPPP Inspection (Cloudy, 72F) Rain Gauge= 1.5"

13853+45-13958+31

- -Resource buffers remain well vegetated at all stream and wetland crossings.
- -CWDs are in good condition and functioning as intended
- -Equipment bridge ECDs are in good condition and functioning.
- -CFS is in good condition throughout this section.
- -Steep slope at 13889+00 remains stabilized.
- -RCEs are in good condition at all road crossings.
- -P1 has been damaged and needs to be replaced at 13916+30.
- -Topsoil berms remain stabilized.
- -Sediment trap at 13897+00 is in good condition with no evidence of discharge.
- -Waterbars/end treatments are in good condition.
- -ROW has been damaged by 3rd party and needs to be re-stabilized at 13947+00.
- -Slope drain is functioning at 13955+00.
- -Stream S-CD6 and S-II2 are turbid entering ROW. This turbidity is a result of upstream disturbance NOT related to MVP construction.