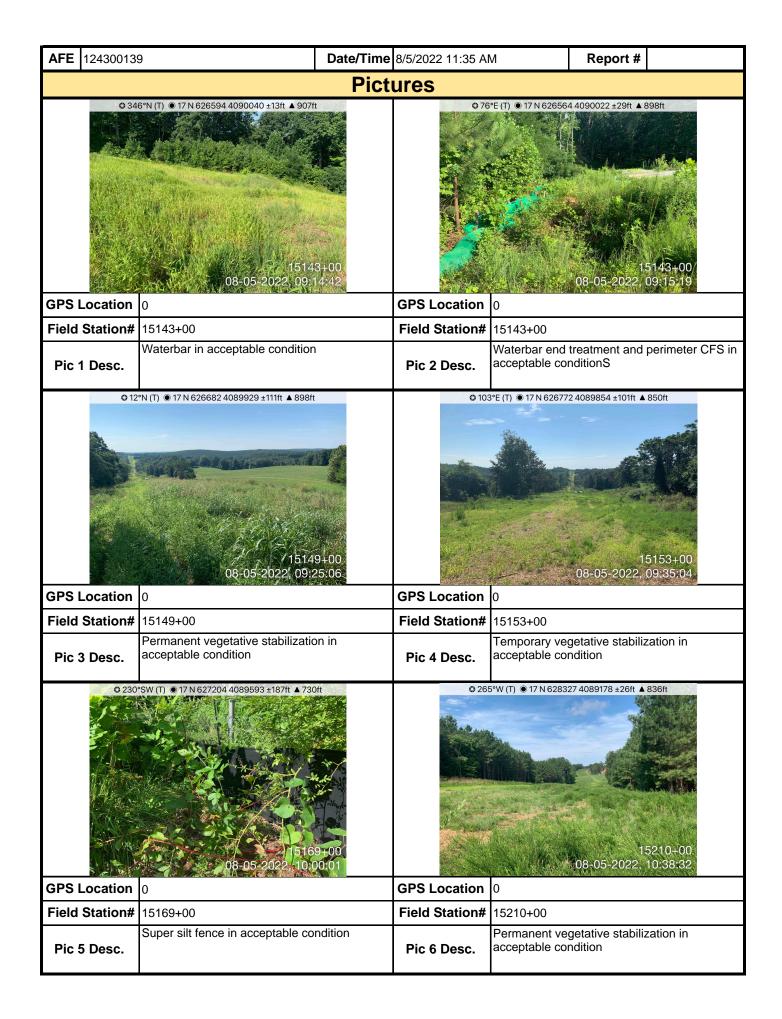

## **Comments** (Reference above questions as appropriate.)

SWPPP Inspection (Cloudy, 72F) Rain Gauge= 1.5"

13853+45-13958+31

- -Resource buffers remain well vegetated at all stream and wetland crossings.
- -CWDs are in good condition and functioning as intended
- -Equipment bridge ECDs are in good condition and functioning.
- -CFS is in good condition throughout this section.
- -Steep slope at 13889+00 remains stabilized.
- -RCEs are in good condition at all road crossings.
- -P1 has been damaged and needs to be replaced at 13916+30.
- -Topsoil berms remain stabilized.
- -Sediment trap at 13897+00 is in good condition with no evidence of discharge.
- -Waterbars/end treatments are in good condition.
- -ROW has been damaged by 3rd party and needs to be re-stabilized at 13947+00.
- -Slope drain is functioning at 13955+00.
- -Stream S-CD6 and S-II2 are turbid entering ROW. This turbidity is a result of upstream disturbance NOT related to MVP construction.