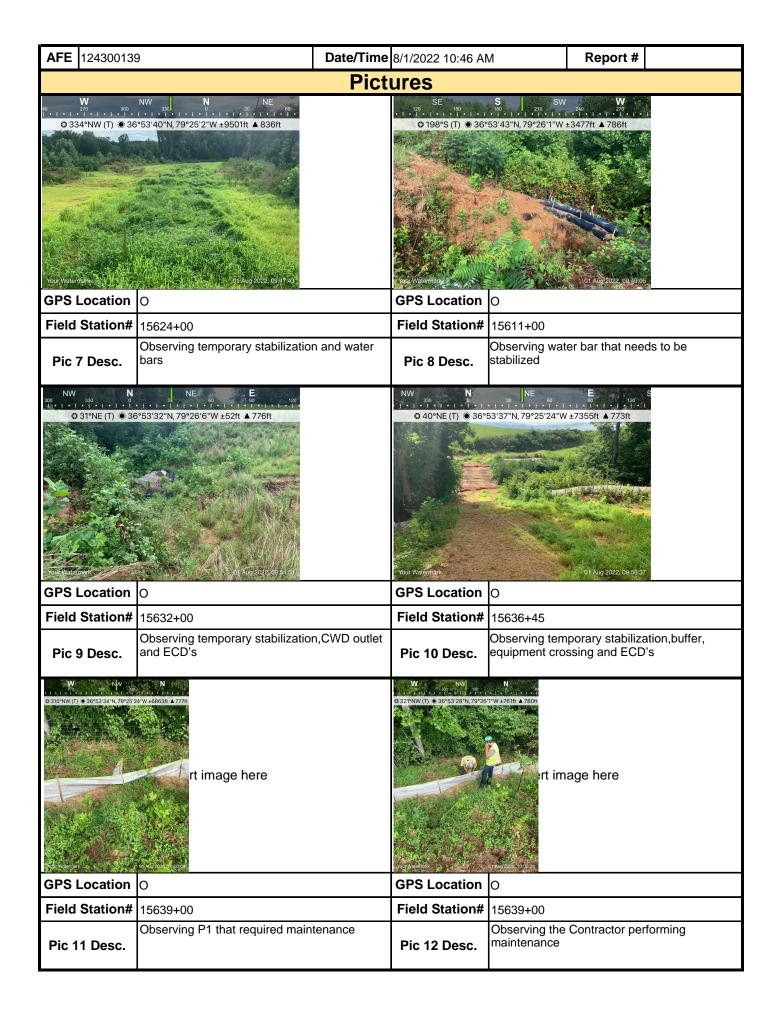

## **Comments** (Reference above questions as appropriate.)

SWPPP Inspection (Cloudy, 72F) Rain Gauge= 1.5"

13853+45-13958+31

- -Resource buffers remain well vegetated at all stream and wetland crossings.
- -CWDs are in good condition and functioning as intended
- -Equipment bridge ECDs are in good condition and functioning.
- -CFS is in good condition throughout this section.
- -Steep slope at 13889+00 remains stabilized.
- -RCEs are in good condition at all road crossings.
- -P1 has been damaged and needs to be replaced at 13916+30.
- -Topsoil berms remain stabilized.
- -Sediment trap at 13897+00 is in good condition with no evidence of discharge.
- -Waterbars/end treatments are in good condition.
- -ROW has been damaged by 3rd party and needs to be re-stabilized at 13947+00.
- -Slope drain is functioning at 13955+00.
- -Stream S-CD6 and S-II2 are turbid entering ROW. This turbidity is a result of upstream disturbance NOT related to MVP construction.