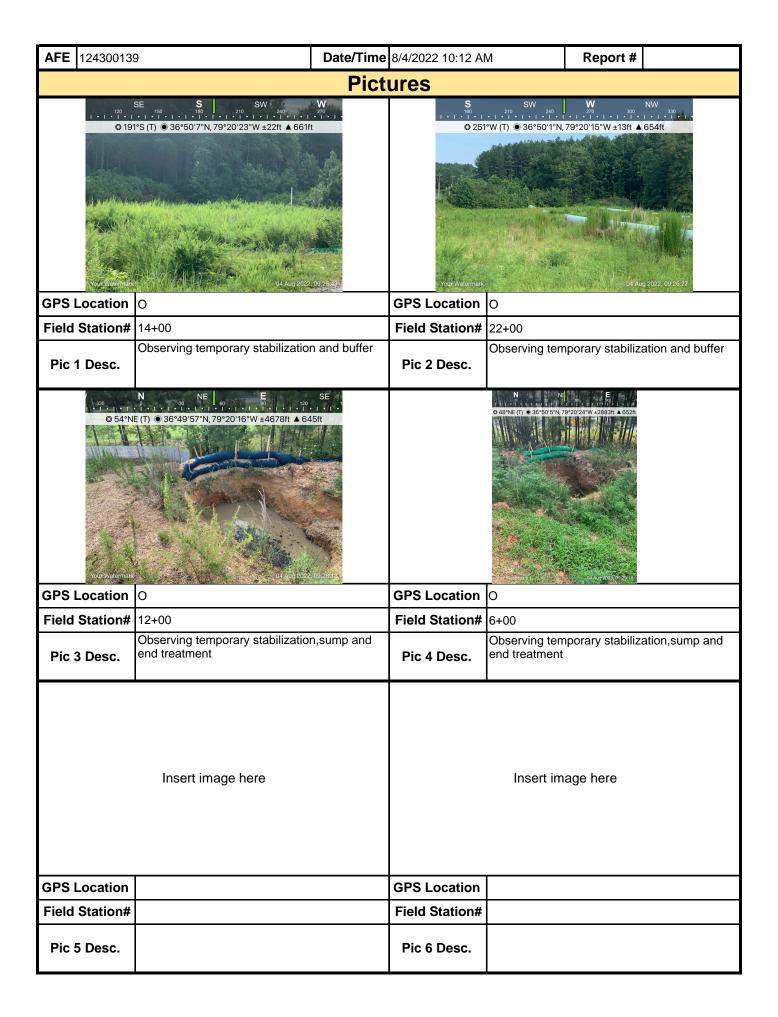

|                       |                  |  |  |  |
|                                                                             |                         |                                     |                       |                  |  |  |  |
| <b>ote:</b> It is a condition of National Polantinance program be conducted | _                       |                                     | ·                     |                  |  |  |  |

replacement are needed or have been made for BMPs as a result of the inspection. Failure to conduct the required inspection may result in permit suspension or the imposition of civil penalties. If supplemental monitoring is required

as part of a permit condition this form may be used to meet those monitoring requirements.



| <b>AFE</b> 124300139 | Date/Time         8/4/2022 10:12 AM         Report # |                 |                   |          |   |  |  |  |  |  |
|----------------------|------------------------------------------------------|-----------------|-------------------|----------|---|--|--|--|--|--|
|                      |                                                      | <b>Pictures</b> |                   |          |   |  |  |  |  |  |
|                      | Insert image here                                    |                 | Insert image here |          |   |  |  |  |  |  |
| GPS Location         |                                                      | GPS Location    |                   |          |   |  |  |  |  |  |
| Field Station#       |