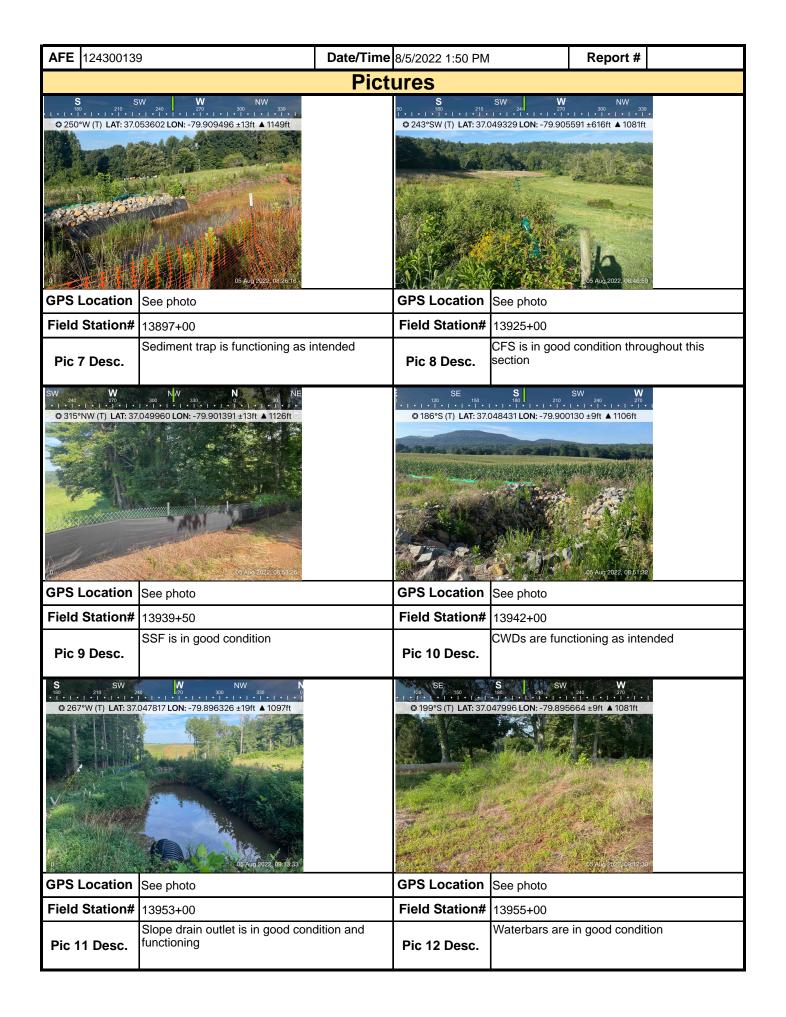

## **Comments** (Reference above questions as appropriate.)

SWPPP Inspection (Cloudy, 72F) Rain Gauge= 1.5"

13853+45-13958+31

- -Resource buffers remain well vegetated at all stream and wetland crossings.
- -CWDs are in good condition and functioning as intended
- -Equipment bridge ECDs are in good condition and functioning.
- -CFS is in good condition throughout this section.
- -Steep slope at 13889+00 remains stabilized.
- -RCEs are in good condition at all road crossings.
- -P1 has been damaged and needs to be replaced at 13916+30.
- -Topsoil berms remain stabilized.
- -Sediment trap at 13897+00 is in good condition with no evidence of discharge.
- -Waterbars/end treatments are in good condition.
- -ROW has been damaged by 3rd party and needs to be re-stabilized at 13947+00.
- -Slope drain is functioning at 13955+00.
- -Stream S-CD6 and S-II2 are turbid entering ROW. This turbidity is a result of upstream disturbance NOT related to MVP construction.