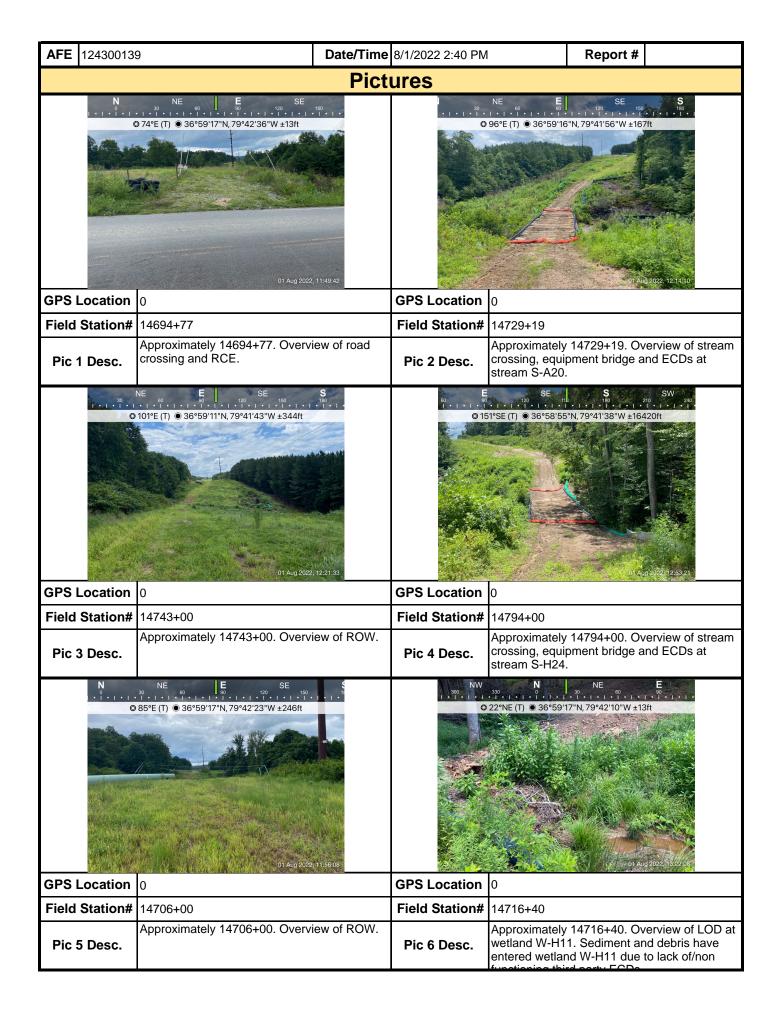

## **Comments** (Reference above questions as appropriate.)

SWPPP Inspection (Cloudy, 72F) Rain Gauge= 1.5"

13853+45-13958+31

- -Resource buffers remain well vegetated at all stream and wetland crossings.
- -CWDs are in good condition and functioning as intended
- -Equipment bridge ECDs are in good condition and functioning.
- -CFS is in good condition throughout this section.
- -Steep slope at 13889+00 remains stabilized.
- -RCEs are in good condition at all road crossings.
- -P1 has been damaged and needs to be replaced at 13916+30.
- -Topsoil berms remain stabilized.
- -Sediment trap at 13897+00 is in good condition with no evidence of discharge.
- -Waterbars/end treatments are in good condition.
- -ROW has been damaged by 3rd party and needs to be re-stabilized at 13947+00.
- -Slope drain is functioning at 13955+00.
- -Stream S-CD6 and S-II2 are turbid entering ROW. This turbidity is a result of upstream disturbance NOT related to MVP construction.