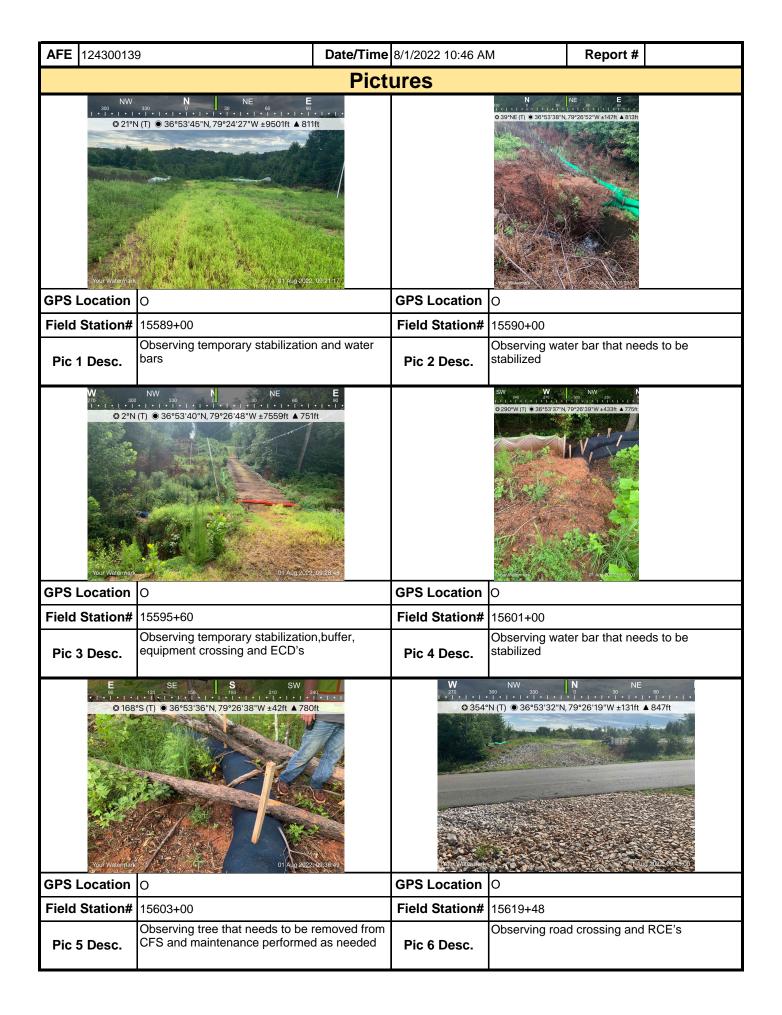

## **Comments** (Reference above questions as appropriate.)

SWPPP Inspection (Cloudy, 72F) Rain Gauge= 1.5"

13853+45-13958+31

- -Resource buffers remain well vegetated at all stream and wetland crossings.
- -CWDs are in good condition and functioning as intended
- -Equipment bridge ECDs are in good condition and functioning.
- -CFS is in good condition throughout this section.
- -Steep slope at 13889+00 remains stabilized.
- -RCEs are in good condition at all road crossings.
- -P1 has been damaged and needs to be replaced at 13916+30.
- -Topsoil berms remain stabilized.
- -Sediment trap at 13897+00 is in good condition with no evidence of discharge.
- -Waterbars/end treatments are in good condition.
- -ROW has been damaged by 3rd party and needs to be re-stabilized at 13947+00.
- -Slope drain is functioning at 13955+00.
- -Stream S-CD6 and S-II2 are turbid entering ROW. This turbidity is a result of upstream disturbance NOT related to MVP construction.