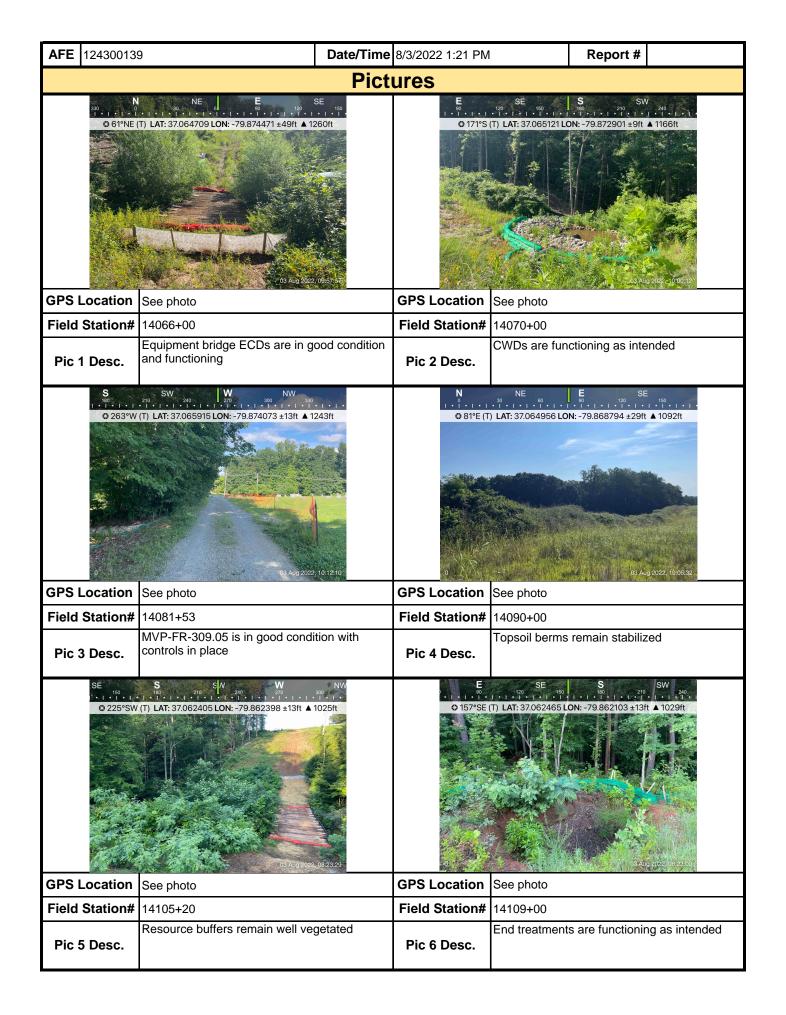

## **Comments** (Reference above questions as appropriate.)

SWPPP Inspection (Cloudy, 72F) Rain Gauge= 1.5"

13853+45-13958+31

- -Resource buffers remain well vegetated at all stream and wetland crossings.
- -CWDs are in good condition and functioning as intended
- -Equipment bridge ECDs are in good condition and functioning.
- -CFS is in good condition throughout this section.
- -Steep slope at 13889+00 remains stabilized.
- -RCEs are in good condition at all road crossings.
- -P1 has been damaged and needs to be replaced at 13916+30.
- -Topsoil berms remain stabilized.
- -Sediment trap at 13897+00 is in good condition with no evidence of discharge.
- -Waterbars/end treatments are in good condition.
- -ROW has been damaged by 3rd party and needs to be re-stabilized at 13947+00.
- -Slope drain is functioning at 13955+00.
- -Stream S-CD6 and S-II2 are turbid entering ROW. This turbidity is a result of upstream disturbance NOT related to MVP construction.