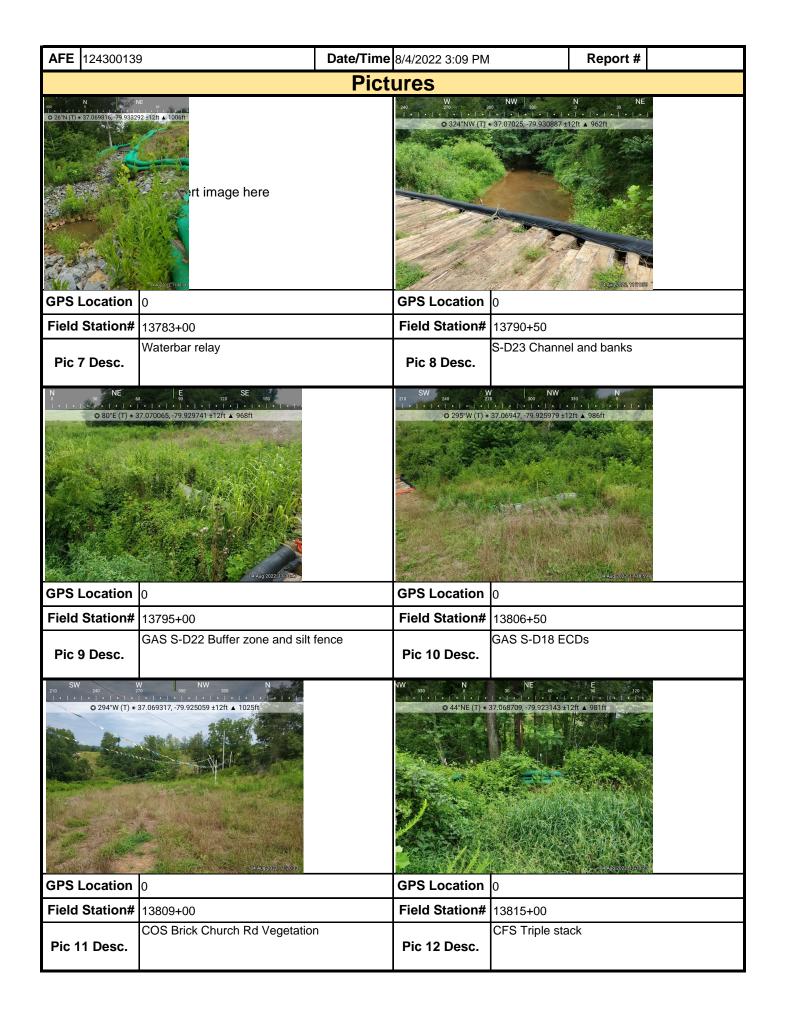

nance program be conducted to                                                                                                                  |                                      |                                                                                |                                             |                        |  |  |  |  |  |  |  |  |

weekly basis and after each stormwater event. Please list in the space provided comments to note if repairs or replacement are needed or have been made for BMPs as a result of the inspection. Failure to conduct the required inspection may result in permit suspension or the imposition of civil penalties. If supplemental monitoring is required

as part of a permit condition this form may be used to meet those monitoring requirements.





| <b>AFE</b> 124300139 | 9                                                         | Date/Time 8/4/2022 3:0 | )9 PM             |                          | Report #                                     |     |
|----------------------|-----------------------------------------------------------|------------------------|-------------------|--------------------------|----------------------------------------------|-----|
|                      |                                                           | Pictures               |                   |                          |                                              |     |
| 0 331°NW (T) ●       | NW 8 NE 6. 37.068099, 79.922386 ±12ft \( \sqrt{1027ft} \) | © 332*                 | * 800<br>* NW (T) | 37.063719, -79.921909 ±1 | 30 NE<br>12