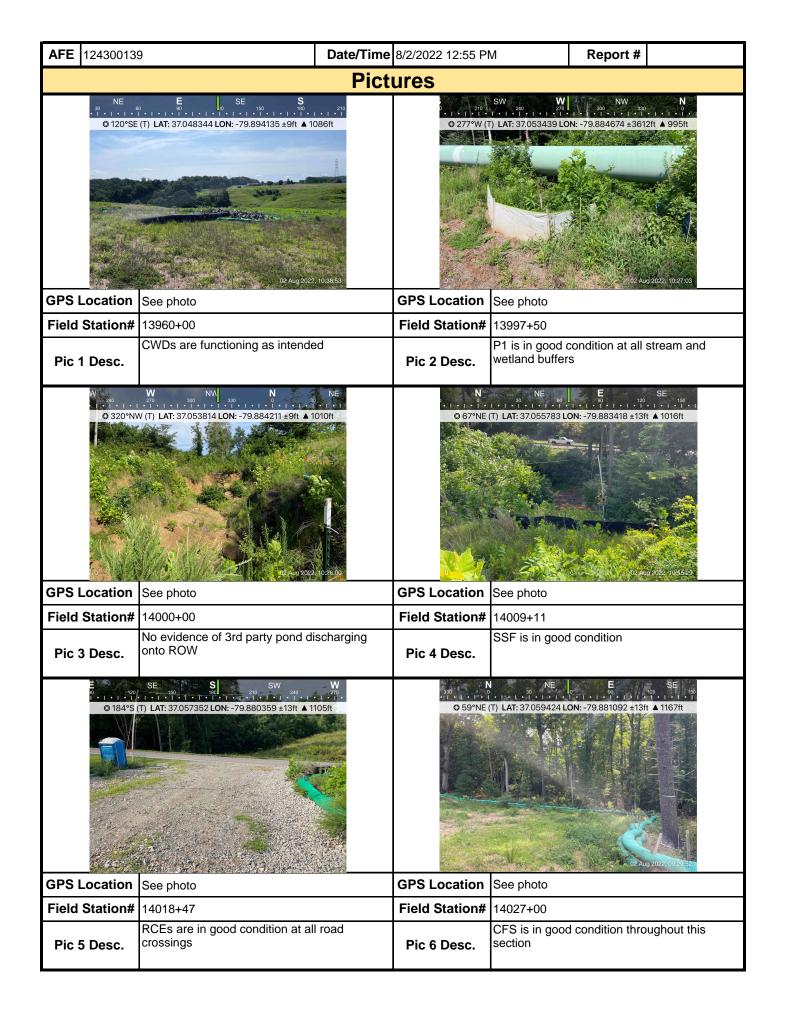

## **Comments** (Reference above questions as appropriate.)

SWPPP Inspection (Cloudy, 72F) Rain Gauge= 1.5"

13853+45-13958+31

- -Resource buffers remain well vegetated at all stream and wetland crossings.
- -CWDs are in good condition and functioning as intended
- -Equipment bridge ECDs are in good condition and functioning.
- -CFS is in good condition throughout this section.
- -Steep slope at 13889+00 remains stabilized.
- -RCEs are in good condition at all road crossings.
- -P1 has been damaged and needs to be replaced at 13916+30.
- -Topsoil berms remain stabilized.
- -Sediment trap at 13897+00 is in good condition with no evidence of discharge.
- -Waterbars/end treatments are in good condition.
- -ROW has been damaged by 3rd party and needs to be re-stabilized at 13947+00.
- -Slope drain is functioning at 13955+00.
- -Stream S-CD6 and S-II2 are turbid entering ROW. This turbidity is a result of upstream disturbance NOT related to MVP construction.