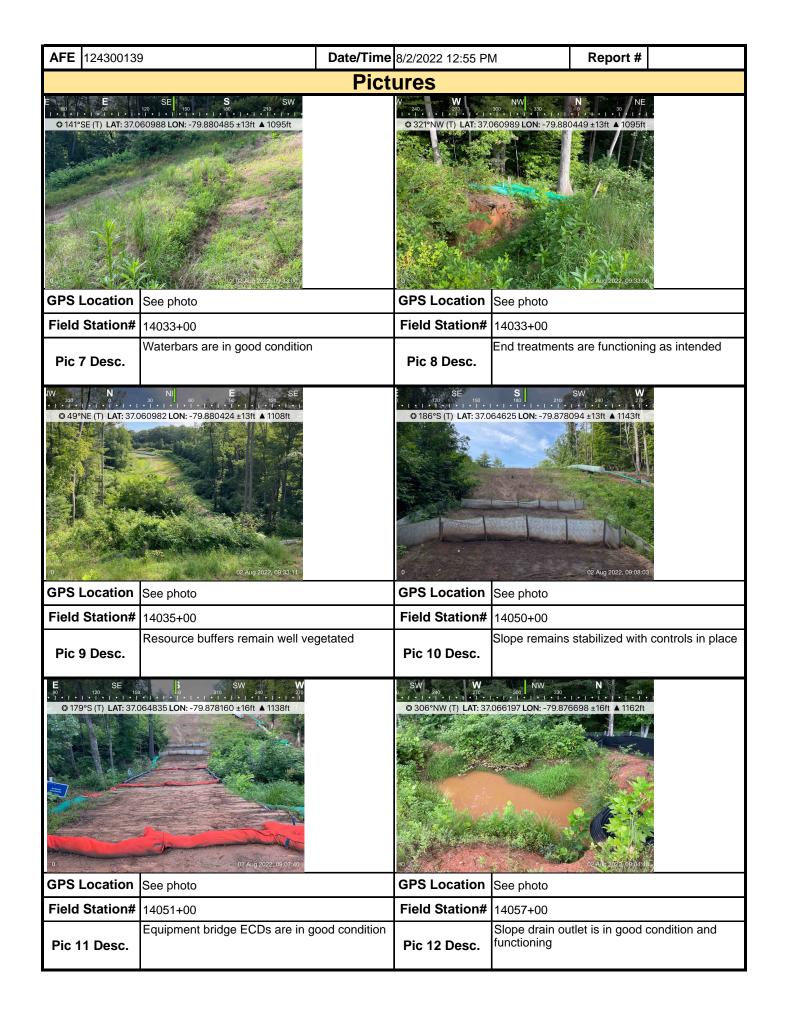

## **Comments** (Reference above questions as appropriate.)

SWPPP Inspection (Cloudy, 72F) Rain Gauge= 1.5"

13853+45-13958+31

- -Resource buffers remain well vegetated at all stream and wetland crossings.
- -CWDs are in good condition and functioning as intended
- -Equipment bridge ECDs are in good condition and functioning.
- -CFS is in good condition throughout this section.
- -Steep slope at 13889+00 remains stabilized.
- -RCEs are in good condition at all road crossings.
- -P1 has been damaged and needs to be replaced at 13916+30.
- -Topsoil berms remain stabilized.
- -Sediment trap at 13897+00 is in good condition with no evidence of discharge.
- -Waterbars/end treatments are in good condition.
- -ROW has been damaged by 3rd party and needs to be re-stabilized at 13947+00.
- -Slope drain is functioning at 13955+00.
- -Stream S-CD6 and S-II2 are turbid entering ROW. This turbidity is a result of upstream disturbance NOT related to MVP construction.