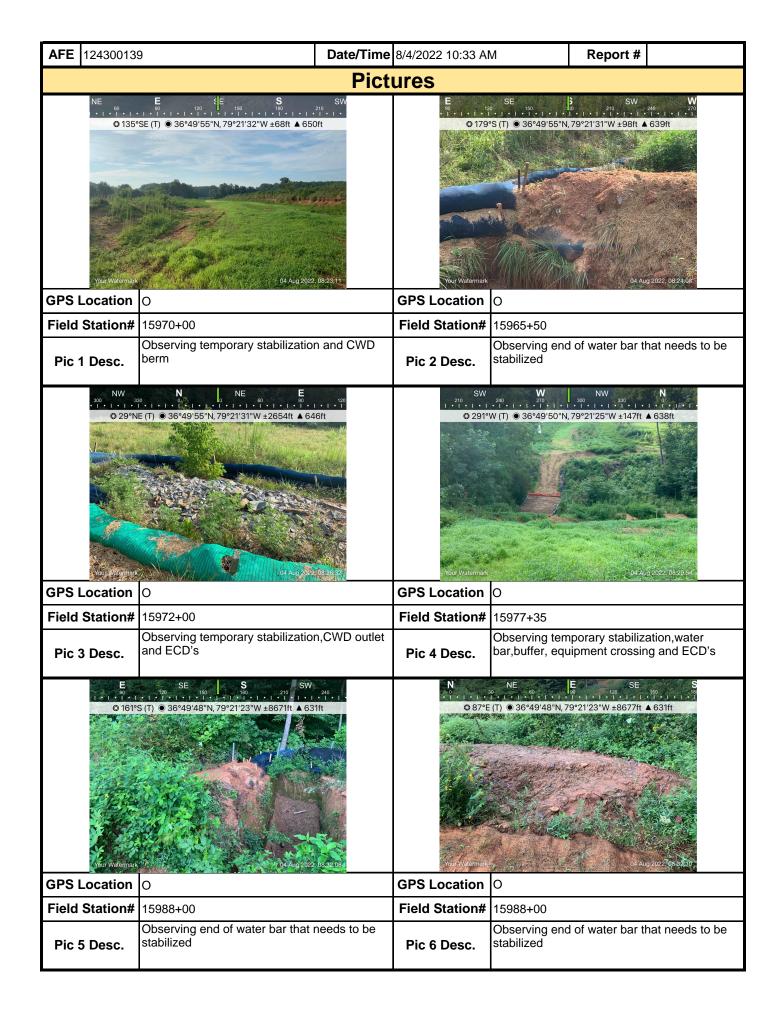

|                                            |                          |                  |  |  |  |

**Note:** It is a condition of National Pollutant Discharge Elimination System and Erosion and Sediment permits that a maintenance program be conducted to provide for the operation and maintenance of all BMPs to be inspected on a weekly basis and after each stormwater event. Please list in the space provided comments to note if repairs or replacement are needed or have been made for BMPs as a result of the inspection. Failure to conduct the required inspection may result in permit suspension or the imposition of civil penalties. If supplemental monitoring is required as part of a permit condition this form may be used to meet those monitoring requirements.





| <b>AFE</b> 124300139 |                   | Date/Time | 8/4/2022 10:33 AN   | Л         | Report # |  |
|----------------------|-------------------|-----------|---------------------|-----------|----------|--|
|                      |                   | Pict      | ures                |           |          |  |
|                      | Insert image here |           |                     | Insert im | age here |  |
| GPS Location         |                   |           | <b>GPS Location</b> |           |          |  |
| Field Station#       |                   |           | Field Station#      |           |          |  |
| Pic 13 Desc.         |                   |           | Pic 14 Desc.        |           |          |  |
|                      | Insert image here |           |