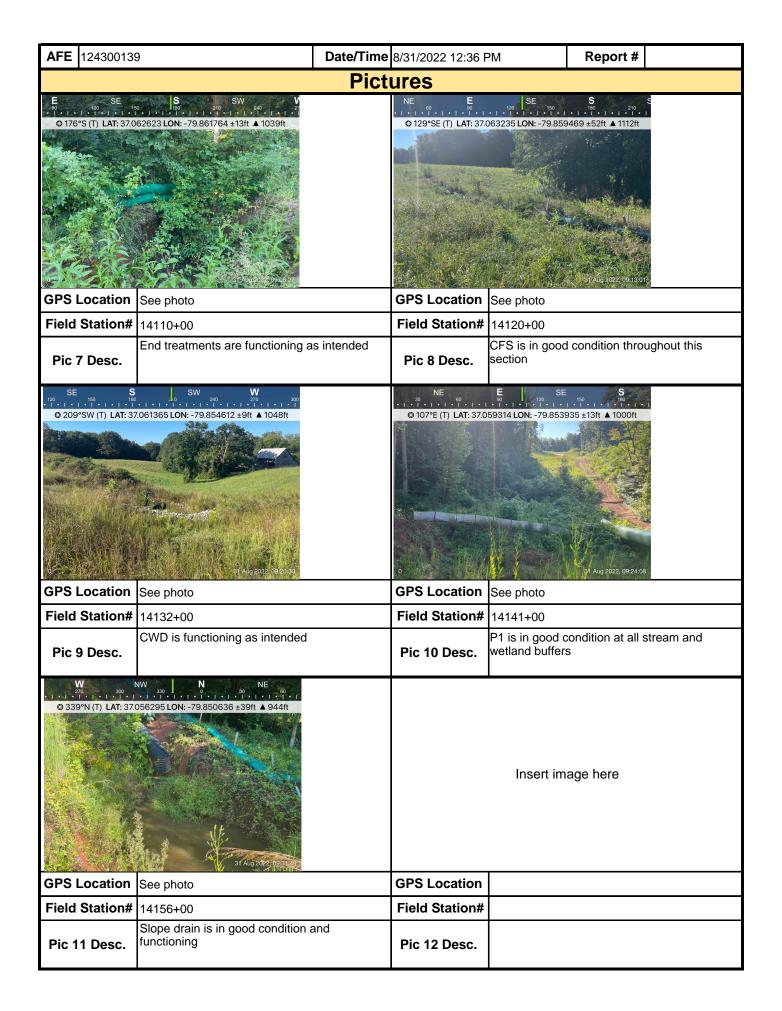

| <b>AFE</b> 12430013 | 9                                                                   | Date/Time 8/29/2022 12:12 | PM                              | Report #                                 |          |  |  |  |  |
|---------------------|---------------------------------------------------------------------|---------------------------|---------------------------------|------------------------------------------|----------|--|--|--|--|
|                     | Pictures    Date/Time   8/29/2022 12:12 PM   Report #               |                           |                                 |                                          |          |  |  |  |  |
| ○ 121°SE (T) ● 36   | 5.944983°,-79.573555° ±39ft ▲ 781ft  15163+00  08-29-2022, 09:42.14 | ② 281°W (T) ③ 36.         | 945021°, -79.573548°            | ±1253ft ▲ 781ft  15162+00 2022, 09:43:38 |          |  |  |  |  |
| <b>GPS Location</b> | 0                                                                   | GPS Location              | 0                               |                                          |          |  |  |  |  |
| Field Station#      | 15163+00                                                            | Field Station#            | 15162+00                        |                                          |          |  |  |  |  |
| Pic 7 Desc.         | P1 silt fence in acceptable condit                                  | Pic 8 Desc.               | Temporary veg<br>acceptable con | getative stabiliz<br>ndition             | ation in |  |  |  |  |
|                     | 15174+00<br>08-29-2022, 10:23:52                                    |                           | <b>为4</b> 有6字的编 3个是写            | 15218+00<br>2022, 11:22:46               |          |  |  |  |  |
| GPS Location        |                                                                     | GPS Location              |                                 |                                          |          |  |  |  |  |
| Field Station#      |                                                                     | Field Station#            |                                 |                                          |          |  |  |  |  |
| Pic 9 Desc.         | Permanent vegetative stabilization acceptable condition             | Pic 10 Desc.              | Permanent veg<br>acceptable con | getative stabiliz<br>ndition             | ation in |  |  |  |  |
|                     | Insert image here                                                   |                           | Insert ima                      | age here                                 |          |  |  |  |  |
| GPS Location        |                                                                     | GPS Location              |                                 |                                          |          |  |  |  |  |
| Field Station#      |                                                                     | Field Station#            |                                 |                                          |          |  |  |  |  |
| Pic 11 Desc.        |                                                                     | Pic 12 Desc.              |                                 |                                          |          |  |  |  |  |