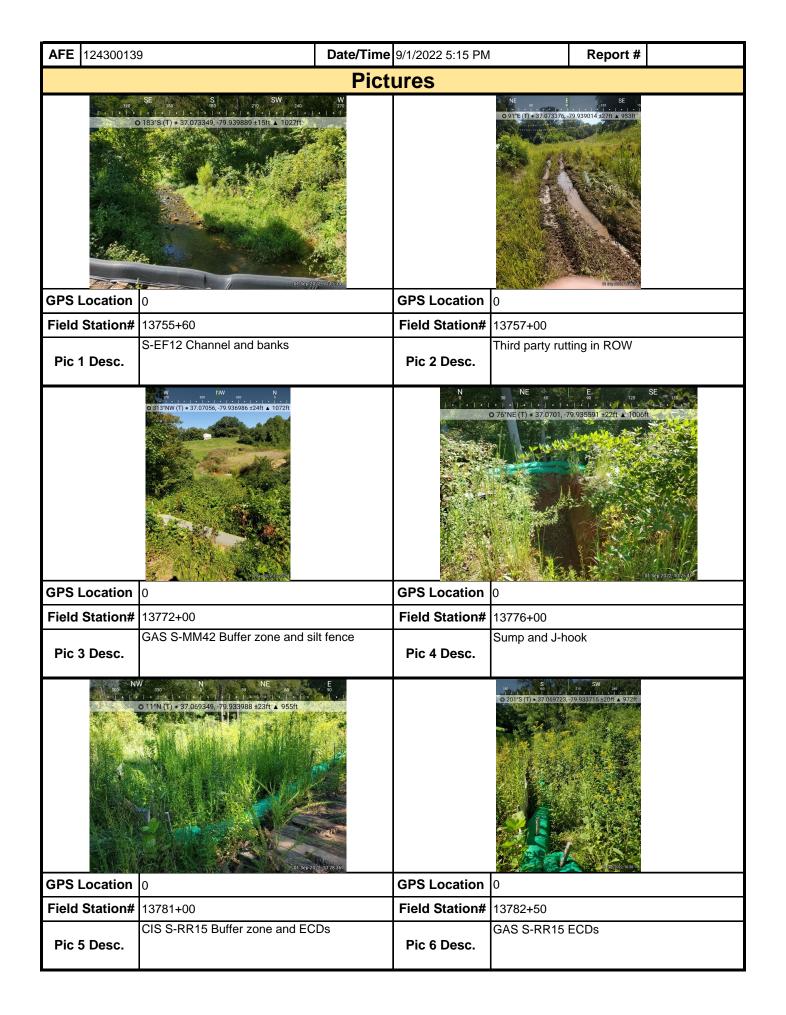

| Mour Mour                                             | ntain<br>Valley              |                                | Visu                              | ıal S              | Site         | Ins     | specti                | on R       | ерс               | ort              |       |              |
|-------------------------------------------------------|------------------------------|--------------------------------|-----------------------------------|--------------------|--------------|---------|-----------------------|------------|-------------------|------------------|-------|--------------|
| Project Nar                                           | ne H-600 Pip                 | eline Spread I                 |                                   | Al                 | FE 1         | 24300   | 139                   | Spr        | read              | H-600 Pipe       | eline | Spread I     |
| Contract                                              | or Precision                 |                                |                                   | •                  |              |         |                       | Repo       | ort#              | 41525            |       |              |
| Inspect                                               | or Charles H                 | ead                            |                                   |                    |              |         |                       | Date/T     | Time              | 8/29/2022        | 2:50  | ) PM         |
| Permit #                                              | TBD                          |                                | Inspection                        | Туре               | VA S         | SWPP    |                       | Station    | n Beg             | in 14694-        | +77   |              |
| State                                                 | VA                           |                                | Inspection                        | Area               | Full         |         |                       | Stati      | on Eı             | nd 14802-        | +19   |              |
| County                                                | Franklin                     |                                | Gr                                | ound               | Dry          |         |                       | 7          | Temp              | erature (º       | PF)   | 88.00        |
| Municipality                                          | N/A                          |                                | We                                | ather              | Sunr         | ny      |                       |            | Rain              | Gauge (i         | in)   | 0.00         |
|                                                       |                              |                                |                                   |                    | •            |         | Rain Ac               | cumula     | tion <sup>·</sup> | Time (day        | /s)   | 1.00         |
| 1. Are the appre                                      | oved (stampe                 | ed) E&S Plan                   | and PCSM Pla                      | an pres            | sent         | on site | ∍?                    |            |                   |                  |       | Yes          |
| 2. Are there act (If yes, notify                      |                              |                                | the limits of d<br>ermitting Coo  |                    |              |         |                       |            |                   | >                |       | No           |
| 3. Is Constructi followed? (If                        |                              |                                | e construction<br>ntal Permitting |                    |              |         |                       |            |                   |                  | g     | Yes          |
| 4. E&S BMPs (<br>is required.)                        | (List BMPs an                | d note if insta                | lled and main                     | tained             | as p         | er the  | plan. If o            | corrective | e acti            | on is need       | led,  | a picture    |
| E                                                     | &S BMPs                      | C                              | compliance<br>Level               |                    | Cor          | rectiv  | e Action              |            |                   | rective<br>Frame | R     | Date epaired |
| Compost Filter So                                     | ock                          | Acc                            | ceptable                          |                    |              |         |                       |            |                   |                  |       |              |
| Equipment Bridge                                      | Э                            | Aco                            | ceptable                          |                    |              |         |                       |            |                   |                  |       |              |
| Rock Constructio                                      | n Entrance                   | Aco                            | ceptable                          |                    |              |         |                       |            |                   |                  |       |              |
| Sensitive Resour                                      | ce Buffer                    | Acc                            | ceptable                          |                    |              |         |                       |            |                   |                  |       |              |
| Sensitive Resour                                      | ce Signage                   | Aco                            | ceptable                          |                    |              |         |                       |            |                   |                  |       |              |
| Silt Fence (Filter                                    | Fabric Fence)                | Aco                            | ceptable                          |                    |              |         |                       |            |                   |                  |       |              |
| Silt Fence (Reinfo                                    | orce Filter Fend             | ce) Acc                        | ceptable                          |                    |              |         |                       |            |                   |                  |       |              |
| Waterbar                                              |                              | Aco                            | ceptable                          |                    |              |         |                       |            |                   |                  |       |              |
| 5. Site Conditi                                       | ons                          |                                |                                   |                    |              |         |                       |            |                   |                  |       |              |
| Is an unauthoriz<br>beyond defined<br>a photo and imn | limits of distunediately con | rbance resulti<br>tact MVP Env | ng from earth<br>ironmental Pe    | disturl<br>rmittin | banc<br>g Co | e activ | vity or inet<br>ator. | ffective E | 3MP?              |                  |       | No           |
| Have inactive di                                      | sturbed areas                | s (stockpiles, f               | final grade) be                   | een sta            | abilize      | ed per  | state req             | luiremen   | its?              |                  |       | Yes          |
| Are slopes 3:1 a                                      | and greater st               | abilized with a                | appropriate BN                    | /IPs as            | per          | E&S p   | olans?                |            |                   |                  |       | Yes          |
| Has a new slip/s                                      | slide been ob                | served? (If ye                 | es, complete S                    | Slide R            | eport        | Form    | 1)                    |            |                   |                  |       | No           |