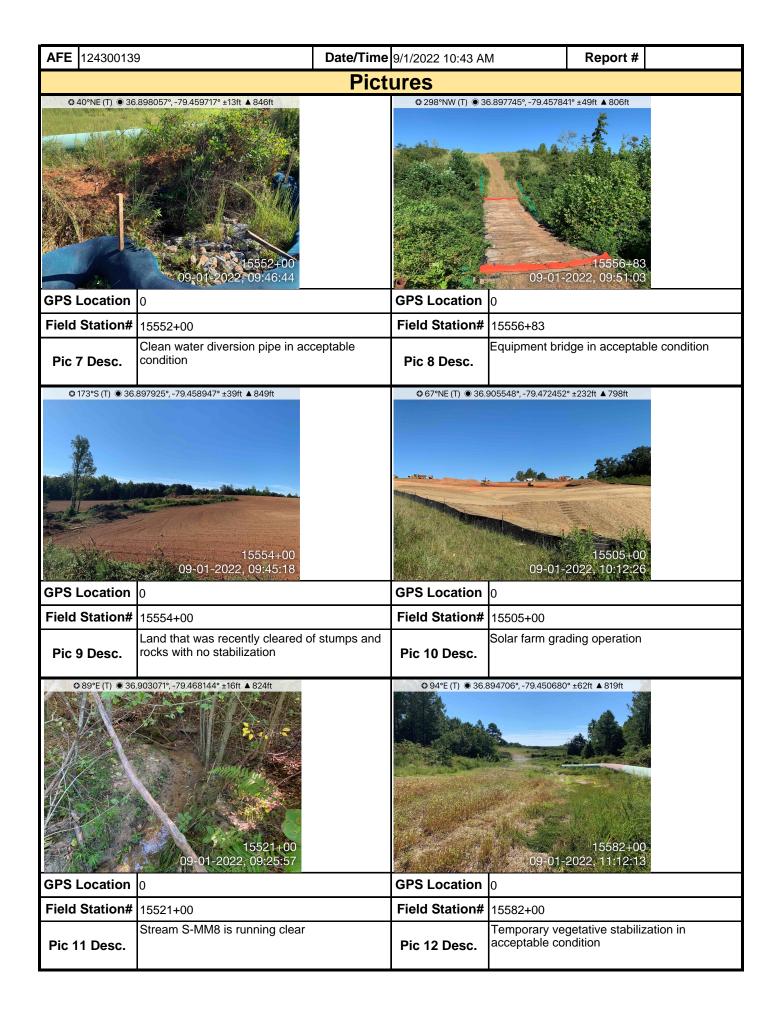

| <b>AFE</b> 12430013 | 9                                                                   | Date/Time 8/29/2022 12:12 | PM                              | Report #                                 |          |  |  |  |  |
|---------------------|---------------------------------------------------------------------|---------------------------|---------------------------------|------------------------------------------|----------|--|--|--|--|
|                     | Pictures    Date/Time   8/29/2022 12:12 PM   Report #               |                           |                                 |                                          |          |  |  |  |  |
| ○ 121°SE (T) ● 36   | 5.944983°,-79.573555° ±39ft ▲ 781ft  15163+00  08-29-2022, 09:42.14 | ② 281°W (T) ③ 36.         | 945021°, -79.573548°            | ±1253ft ▲ 781ft  15162+00 2022, 09:43:38 |          |  |  |  |  |
| <b>GPS Location</b> | 0                                                                   | GPS Location              | 0                               |                                          |          |  |  |  |  |
| Field Station#      | 15163+00                                                            | Field Station#            | 15162+00                        |                                          |          |  |  |  |  |
| Pic 7 Desc.         | P1 silt fence in acceptable condit                                  | Pic 8 Desc.               | Temporary veg<br>acceptable con | getative stabiliz<br>ndition             | ation in |  |  |  |  |
|                     | 15174+00<br>08-29-2022, 10:23:52                                    |                           | <b>为4</b> 有6字的编 3个是写            | 15218+00<br>2022, 11:22:46               |          |  |  |  |  |
| GPS Location        |                                                                     | GPS Location              |                                 |                                          |          |  |  |  |  |
| Field Station#      |                                                                     | Field Station#            |                                 |                                          |          |  |  |  |  |
| Pic 9 Desc.         | Permanent vegetative stabilization acceptable condition             | Pic 10 Desc.              | Permanent veg<br>acceptable con | getative stabiliz<br>ndition             | ation in |  |  |  |  |
|                     | Insert image here                                                   |                           | Insert ima                      | age here                                 |          |  |  |  |  |
| GPS Location        |                                                                     | GPS Location              |                                 |                                          |          |  |  |  |  |
| Field Station#      |                                                                     | Field Station#            |                                 |                                          |          |  |  |  |  |
| Pic 11 Desc.        |                                                                     | Pic 12 Desc.              |                                 |                                          |          |  |  |  |  |