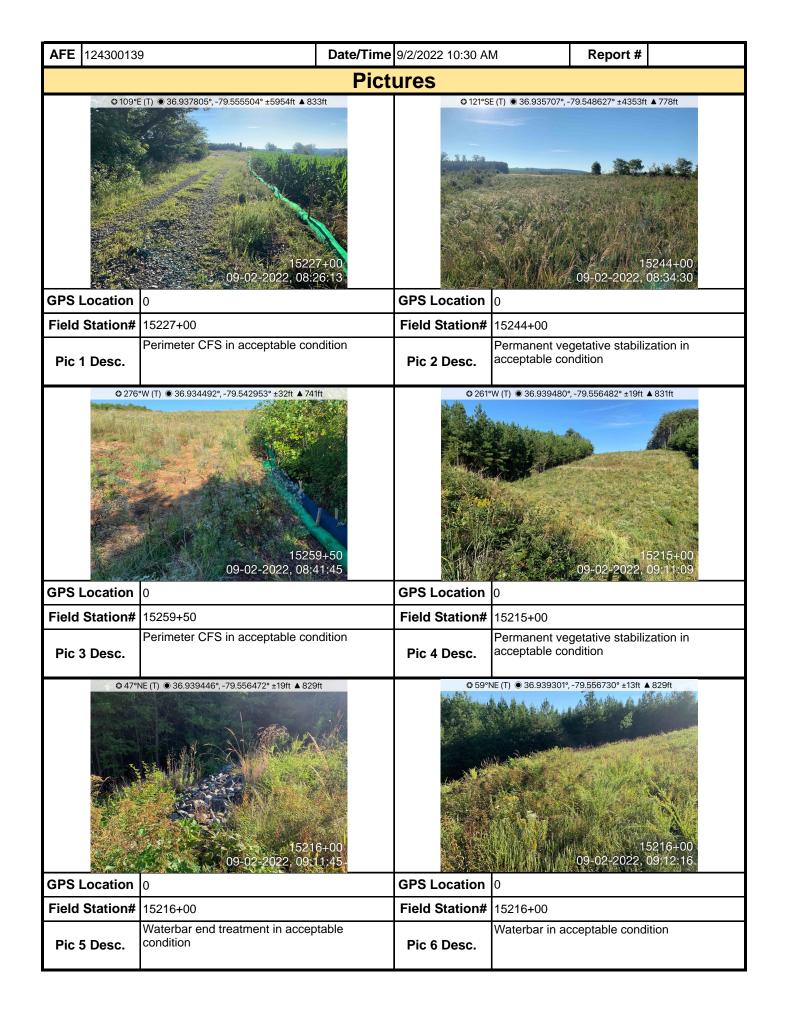

| <b>AFE</b> 12430013 | 9                                                                   | Date/Time 8/29/2022 12:12 | PM                              | Report #                                 |          |  |  |  |  |
|---------------------|---------------------------------------------------------------------|---------------------------|---------------------------------|------------------------------------------|----------|--|--|--|--|
|                     | Pictures    Date/Time   8/29/2022 12:12 PM   Report #               |                           |                                 |                                          |          |  |  |  |  |
| ○ 121°SE (T) ● 36   | 5.944983°,-79.573555° ±39ft ▲ 781ft  15163+00  08-29-2022, 09:42.14 | ② 281°W (T) ③ 36.         | 945021°, -79.573548°            | ±1253ft ▲ 781ft  15162+00 2022, 09:43:38 |          |  |  |  |  |
| <b>GPS Location</b> | 0                                                                   | GPS Location              | 0                               |                                          |          |  |  |  |  |
| Field Station#      | 15163+00                                                            | Field Station#            | 15162+00                        |                                          |          |  |  |  |  |
| Pic 7 Desc.         | P1 silt fence in acceptable condit                                  | Pic 8 Desc.               | Temporary veg<br>acceptable con | getative stabiliz<br>ndition             | ation in |  |  |  |  |
|                     | 15174+00<br>08-29-2022, 10:23:52                                    |                           | <b>为4</b> 有6字的编 3个是写            | 15218+00<br>2022, 11:22:46               |          |  |  |  |  |
| GPS Location        |                                                                     | GPS Location              |                                 |                                          |          |  |  |  |  |
| Field Station#      |                                                                     | Field Station#            |                                 |                                          |          |  |  |  |  |
| Pic 9 Desc.         | Permanent vegetative stabilization acceptable condition             | Pic 10 Desc.              | Permanent veg<br>acceptable con | getative stabiliz<br>ndition             | ation in |  |  |  |  |
|                     | Insert image here                                                   |                           | Insert ima                      | age here                                 |          |  |  |  |  |
| GPS Location        |                                                                     | GPS Location              |                                 |                                          |          |  |  |  |  |
| Field Station#      |                                                                     | Field Station#            |                                 |                                          |          |  |  |  |  |
| Pic 11 Desc.        |                                                                     | Pic 12 Desc.              |                                 |                                          |          |  |  |  |  |