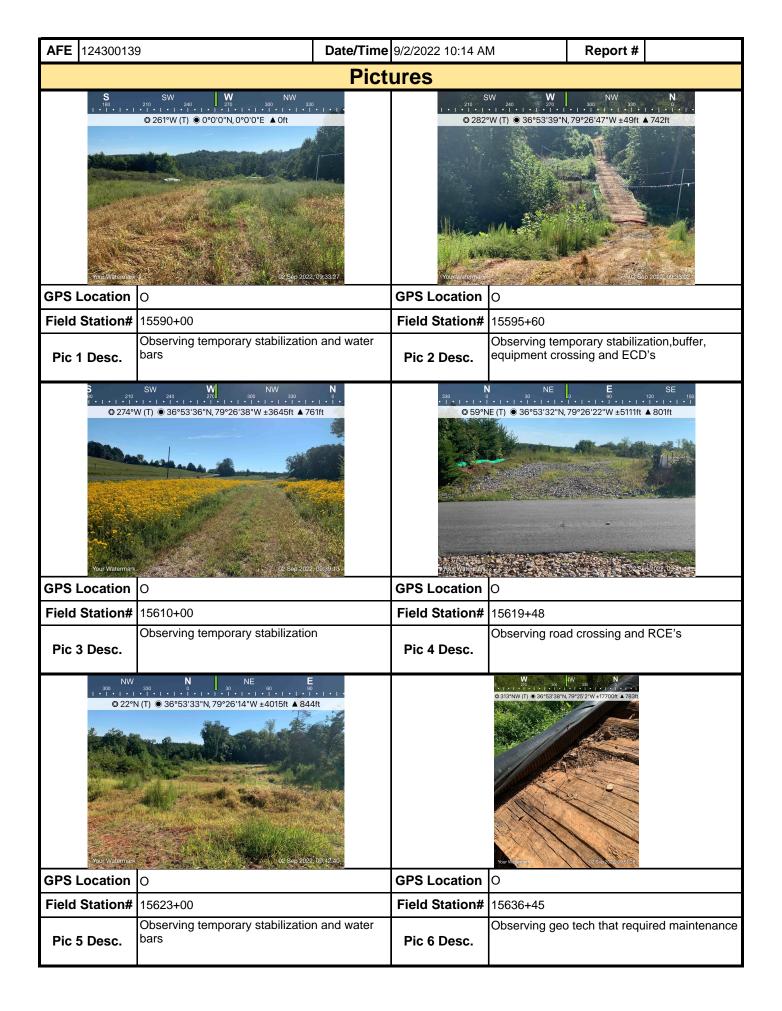

|                                           |                       |                  |

**Note:** It is a condition of National Pollutant Discharge Elimination System and Erosion and Sediment permits that a maintenance program be conducted to provide for the operation and maintenance of all BMPs to be inspected on a weekly basis and after each stormwater event. Please list in the space provided comments to note if repairs or replacement are needed or have been made for BMPs as a result of the inspection. Failure to conduct the required inspection may result in permit suspension or the imposition of civil penalties. If supplemental monitoring is required as part of a permit condition this form may be used to meet those monitoring requirements.



| <b>AFE</b> 12430013        | 9                                                    | Date/Time    | 9/2/2022 10:14 AM           | И                              | Report #         |                |  |  |
|----------------------------|------------------------------------------------------|--------------|-----------------------------|--------------------------------|------------------|----------------|--|--|
|                            |                                                      | Pictu        | ures                        |                                |                  |                |  |  |
| N NE  0 29*NE (T)          | rt image here                                        |              | 0.271W(T)                   |                                |