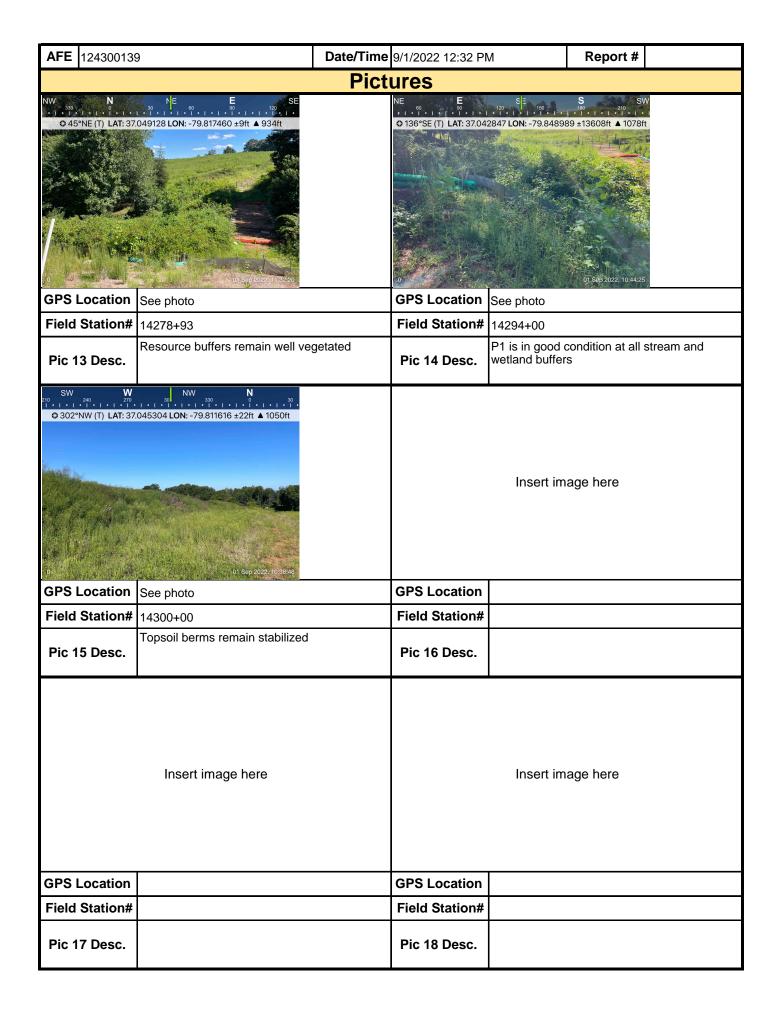

| <b>AFE</b> 124300139 |                   | Date/Time 8/29/2022 12:12 | ne 8/29/2022 12:12 PM Report # |          |   |  |  |  |  |
|----------------------|-------------------|---------------------------|--------------------------------|----------|---|--|--|--|--|
|                      |                   | <b>Pictures</b>           |                                |          |   |  |  |  |  |
|                      | Insert image here |                           | Insert image here              |          |   |  |  |  |  |
| GPS Location         |                   | GPS Location              |                                |          |   |  |  |  |  |
| Field Station#       |                   | Field Station#            |                                |          | , |  |  |  |  |
| Pic 13 Desc.         |                   | Pic 14 Desc.              |                                |          |   |  |  |  |  |
|                      | Insert image here |                           |                                | age here |   |  |  |  |  |
| GPS Location         |                   | GPS Location              |                                |          |   |  |  |  |  |
| Field Station#       |                   | Field Station#            |                                |          |   |  |  |  |  |
| Pic 15 Desc.         |                   | Pic 16 Desc.              |                                |          |   |  |  |  |  |
|                      | Insert image here |                           | Insert im                      | age here |   |  |  |  |  |
| GPS Location         |                   | GPS Location              |                                |          |   |  |  |  |  |
| Field Station#       |                   | Field Station#            |                                |          |   |  |  |  |  |
| Pic 17 Desc.         |                   | Pic 18 Desc.              |                                |          |   |  |  |  |  |