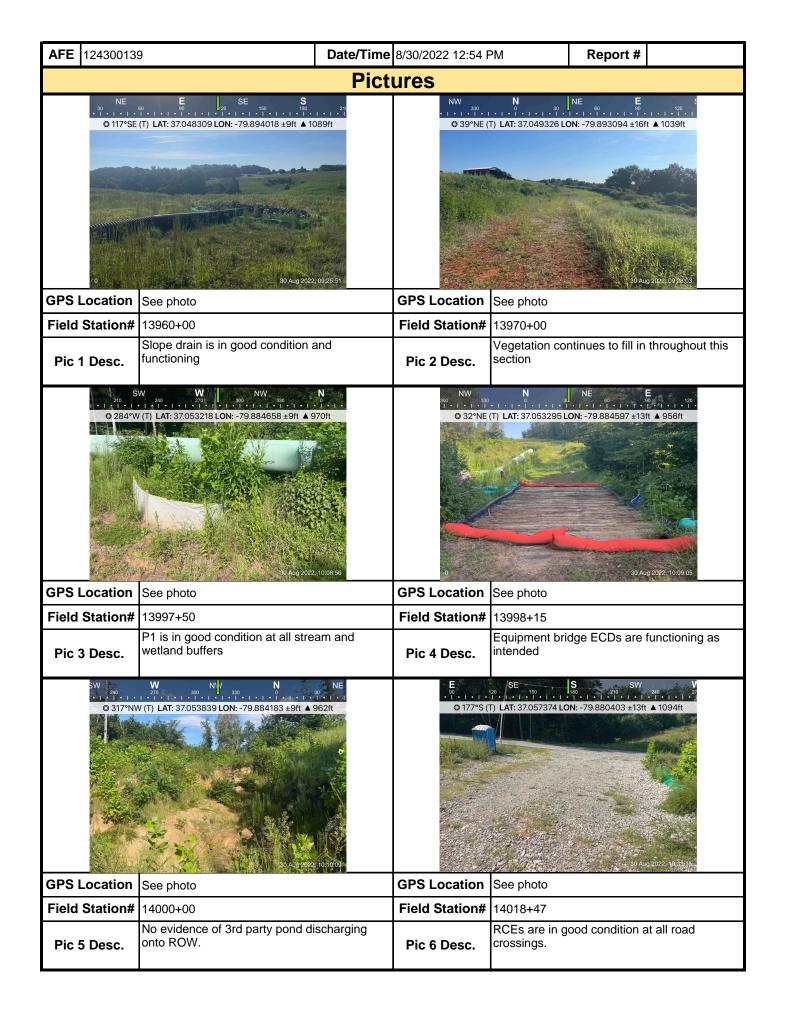

| tant Discharge El                                                                                                            | imination System and Erosion and     | d Sediment perm       | its that a       |  |  |

maintenance program be conducted to provide for the operation and maintenance of all BMPs to be inspected on a weekly basis and after each stormwater event. Please list in the space provided comments to note if repairs or replacement are needed or have been made for BMPs as a result of the inspection. Failure to conduct the required inspection may result in permit suspension or the imposition of civil penalties. If supplemental monitoring is required as part of a permit condition this form may be used to meet those monitoring requirements.





| <b>AFE</b> 124300139 | 9 Da                                 | ate/Time          | 8/30/2022 12:54 F | PM        | Report # |  |  |  |
|----------------------|--------------------------------------|-------------------|-------------------|-----------|----------|--|--|--|
|                      |                                      | Pictu             | ures              |           |          |  |  |  |
|                      | 240                                  | Insert image here |                   |           |          |  |  |  |
| GPS Location         | See photo                            |                   | GPS Location      | See photo |          |  |  |  |
| Field Station#       |                                      |                   | Field Station#    |           |