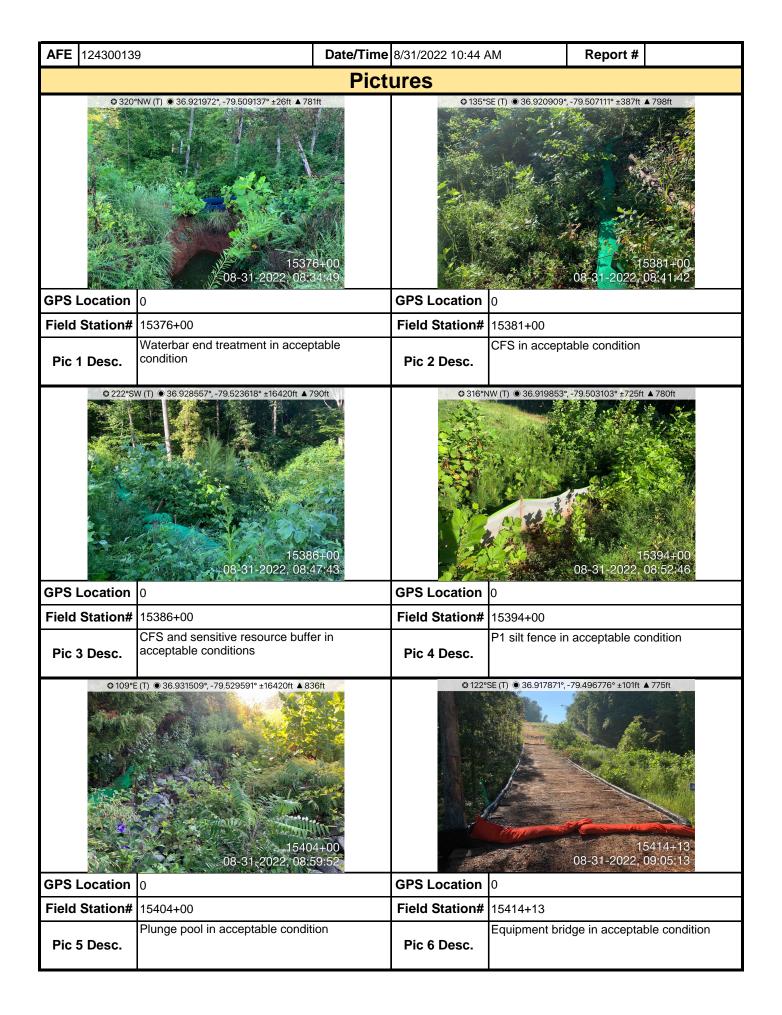

ermanent vegetative stabilization was adequately established to inhibit erosion from 15438+00 to 15445+00.

**Note:** It is a condition of National Pollutant Discharge Elimination System and Erosion and Sediment permits that a maintenance program be conducted to provide for the operation and maintenance of all BMPs to be inspected on a weekly basis and after each stormwater event. Please list in the space provided comments to note if repairs or replacement are needed or have been made for BMPs as a result of the inspection. Failure to conduct the required inspection may result in permit suspension or the imposition of civil penalties. If supplemental monitoring is required as part of a permit condition this form may be used to meet those monitoring requirements.

MVP-34 REV 3 Page 2 of 5



MVP-34 REV 3 Page 3 of 5

| <b>AFE</b> 12430013 | 39                                                                    | Date/Time 8/31/2022 10:44 A  | AM Report #                                                          |                    |
|---------------------|-----------------------------------------------------------------------|------------------------------|----------------------------------------------------------------------|--------------------|
|                     |                                                                       | Pictures                     |                                                                      |                    |
| ● 108°E (T) ● 36    | 0.916595°, -79.493927° ±173ft ▲ 827ft  15423±00  08-31-2022, 09:10:53 | ● 357°N (T) ● 36.