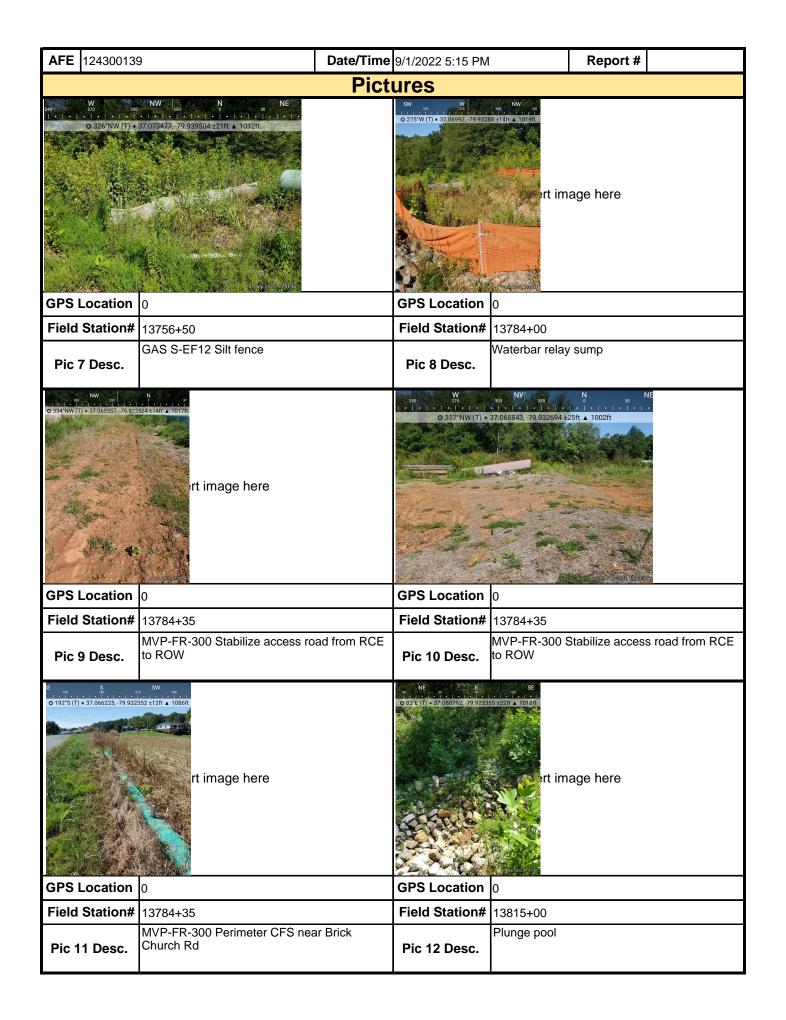

| <b>AFE</b> 12430013 | 9                                                                   | Date/Time 8/29/2022 12:12 | PM                              | Report #                                 |          |  |  |  |  |
|---------------------|---------------------------------------------------------------------|---------------------------|---------------------------------|------------------------------------------|----------|--|--|--|--|
|                     | Pictures    Date/Time   8/29/2022 12:12 PM   Report #               |                           |                                 |                                          |          |  |  |  |  |
| ○ 121°SE (T) ● 36   | 5.944983°,-79.573555° ±39ft ▲ 781ft  15163+00  08-29-2022, 09:42.14 | ② 281°W (T) ③ 36.         | 945021°, -79.573548°            | ±1253ft ▲ 781ft  15162+00 2022, 09:43:38 |          |  |  |  |  |
| <b>GPS Location</b> | 0                                                                   | GPS Location              | 0                               |                                          |          |  |  |  |  |
| Field Station#      | 15163+00                                                            | Field Station#            | 15162+00                        |                                          |          |  |  |  |  |
| Pic 7 Desc.         | P1 silt fence in acceptable condit                                  | Pic 8 Desc.               | Temporary veg<br>acceptable con | getative stabiliz<br>ndition             | ation in |  |  |  |  |
|                     | 15174+00<br>08-29-2022, 10:23:52                                    |                           | <b>为4</b> 有6字的编 3个是写            | 15218+00<br>2022, 11:22:46               |          |  |  |  |  |
| GPS Location        |                                                                     | GPS Location              |                                 |                                          |          |  |  |  |  |
| Field Station#      |                                                                     | Field Station#            |                                 |                                          |          |  |  |  |  |
| Pic 9 Desc.         | Permanent vegetative stabilization acceptable condition             | Pic 10 Desc.              | Permanent veg<br>acceptable con | getative stabiliz<br>ndition             | ation in |  |  |  |  |
|                     | Insert image here                                                   |                           | Insert ima                      | age here                                 |          |  |  |  |  |
| GPS Location        |                                                                     | GPS Location              |                                 |                                          |          |  |  |  |  |
| Field Station#      |                                                                     | Field Station#            |                                 |                                          |          |  |  |  |  |
| Pic 11 Desc.        |                                                                     | Pic 12 Desc.              |                                 |                                          |          |  |  |  |  |