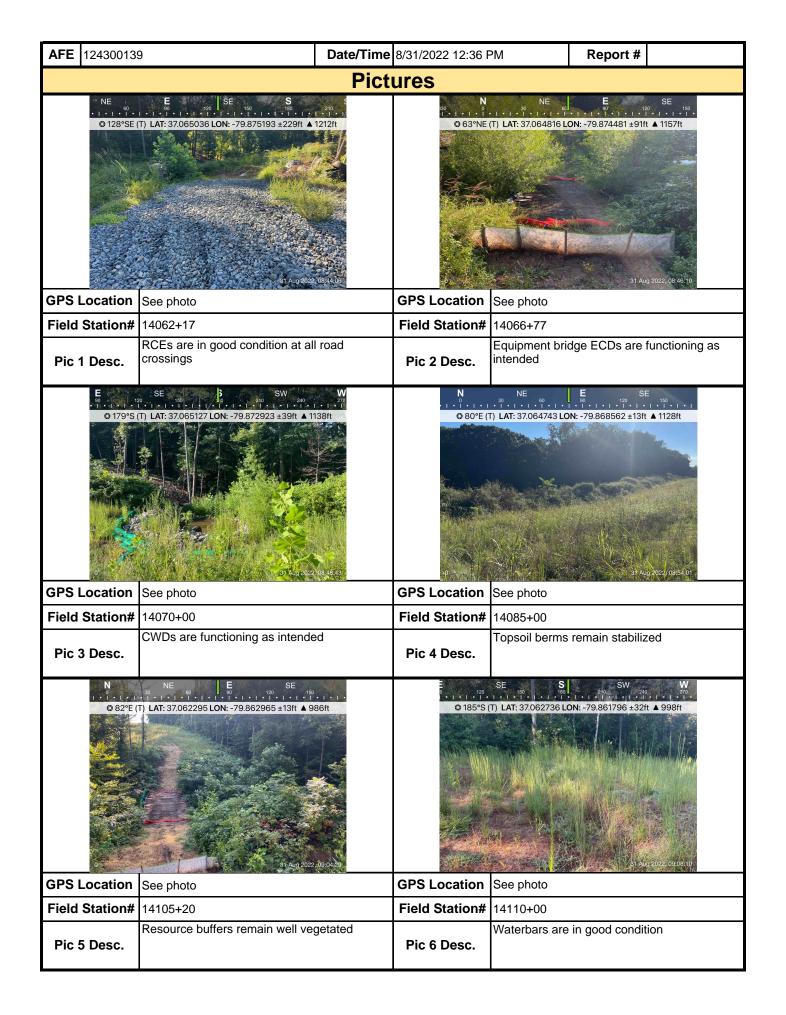

|                     |                                      |                       |                  |  |  |  |  |  |  |  |  |

MVP-34 REV 3 Page 2 of 5

replacement are needed or have been made for BMPs as a result of the inspection. Failure to conduct the required inspection may result in permit suspension or the imposition of civil penalties. If supplemental monitoring is required

as part of a permit condition this form may be used to meet those monitoring requirements.



MVP-34 REV 3 Page 3 of 5



MVP-34 REV 3 Page 4 of 5

| <b>AFE</b> 124300139 |                   | Date/Time 8, | 3/31/2022 12:36 P | М         | Report # |   |  |  |  |  |
|----------------------|-------------------|--------------|-------------------|-----------|----------|---|--|--|--|--|
|                      |                   | Pictu        | ires              |           |          |   |  |  |  |  |
|                      | Insert image here |              | Insert image here |           |          |   |  |  |  |  |
| GPS Location         |                   | C            | GPS Location      |           |          |   |  |  |  |  |
| Field Station#       |                   | F            | Field Station#    |           |          |   |  |  |  |  |
| Pic 13 Desc.         |