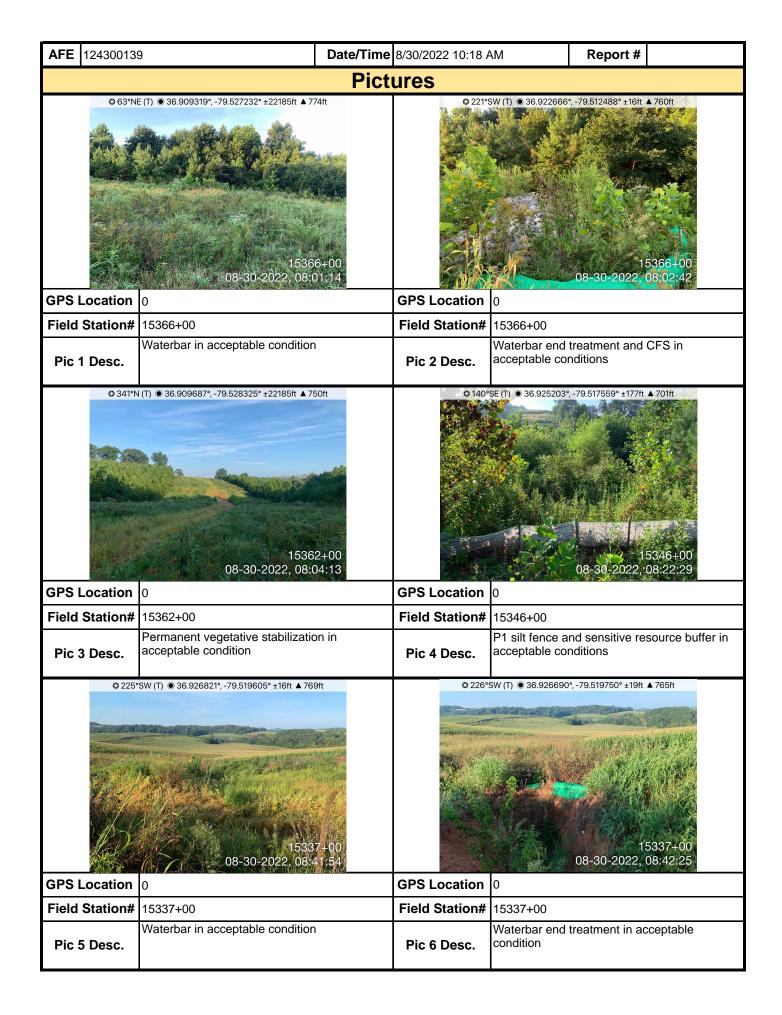

| •                                                                                               | •                                                                                                                     | ·                            |                  |  |  |  |  |  |

replacement are needed or have been made for BMPs as a result of the inspection. Failure to conduct the required inspection may result in permit suspension or the imposition of civil penalties. If supplemental monitoring is required

as part of a permit condition this form may be used to meet those monitoring requirements.



| <b>AFE</b> 124  | 4300139     |                                                                    | Date/Time | 8/30/2022 10:18 A              | ΛM                                   | Report #                                  |                       |
|-----------------|-------------|--------------------------------------------------------------------|-----------|--------------------------------|--------------------------------------|-------------------------------------------|-----------------------|
|                 |             |                                                                    | Pict      | ures                           |                                      |                                           |                       |
| © 282°\         | W (T) ● 36. |