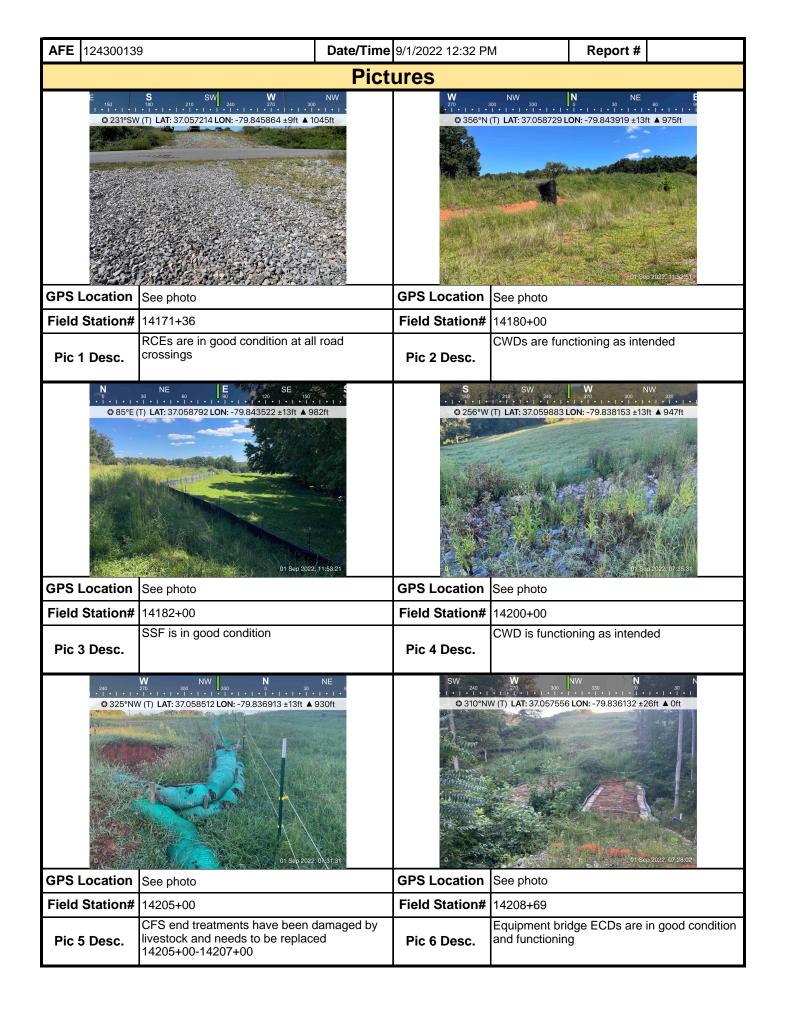

| <b>AFE</b> 124300139                                                                                                  | Date/Ti                                                                                         | me 8/29/2022 12:29 PM                | Report # 415             | 12               |  |  |  |  |  |  |  |
|-----------------------------------------------------------------------------------------------------------------------|-------------------------------------------------------------------------------------------------|--------------------------------------|--------------------------|------------------|--|--|--|--|--|--|--|
| 6. PCSM BMPs (List BMPs and note if                                                                                   | installed and ma                                                                                | aintained as per the plan. If correc | ctive action is nee      | eded, a          |  |  |  |  |  |  |  |
| picture is required.)                                                                                                 |                                                                                                 |                                      |                          | _                |  |  |  |  |  |  |  |
| PCSM BMPs                                                                                                             | Compliance<br>Level                                                                             | Corrective Action                    | Corrective<br>Time Frame | Date<br>Repaired |  |  |  |  |  |  |  |
|                                                                                                                       | Level                                                                                           |                                      | Time Traine              | Repaired         |  |  |  |  |  |  |  |
| Other                                                                                                                 | Acceptable                                                                                      | Permanent vegetation remains in go   |                          |                  |  |  |  |  |  |  |  |
|                                                                                                                       |                                                                                                 |                                      |                          |                  |  |  |  |  |  |  |  |
|                                                                                                                       |                                                                                                 |                                      |                          |                  |  |  |  |  |  |  |  |
|                                                                                                                       |                                                                                                 |                                      |                          |                  |  |  |  |  |  |  |  |
|                                                                                                                       |                                                                                                 |                                      |                          |                  |  |  |  |  |  |  |  |
|                                                                                                                       |                                                                                                 |                                      |                          |                  |  |  |  |  |  |  |  |
|                                                                                                                       |                                                                                                 |                                      |                          |                  |  |  |  |  |  |  |  |
|                                                                                                                       |                                                                                                 |                                      |                          |                  |  |  |  |  |  |  |  |
|                                                                                                                       |                                                                                                 |                                      |                          |                  |  |  |  |  |  |  |  |
|                                                                                                                       |                                                                                                 |                                      |                          |                  |  |  |  |  |  |  |  |
|                                                                                                                       |                                                                                                 |                                      |                          |                  |  |  |  |  |  |  |  |
| 7. Identify all remedial measures that h                                                                              | ave been taken                                                                                  | since the previous inspection was    | conducted.               |                  |  |  |  |  |  |  |  |
|                                                                                                                       |                                                                                                 |                                      |                          |                  |  |  |  |  |  |  |  |
|                                                                                                                       |                                                                                                 |                                      |                          |                  |  |  |  |  |  |  |  |
|                                                                                                                       |                                                                                                 |                                      |                          |                  |  |  |  |  |  |  |  |
|                                                                                                                       |                                                                                                 |                                      |                          |                  |  |  |  |  |  |  |  |
|                                                                                                                       |                                                                                                 |                                      |                          |                  |  |  |  |  |  |  |  |
|                                                                                                                       |                                                                                                 |                                      |                          |                  |  |  |  |  |  |  |  |
| Comments (Reference above questions                                                                                   | s as appropriate.                                                                               | )                                    |                          |                  |  |  |  |  |  |  |  |
| SWPPP Inspection (Sunny, 68F)                                                                                         |                                                                                                 |                                      |                          |                  |  |  |  |  |  |  |  |
| Rain Gauge= 0.1"<br>13853+45-13958+31                                                                                 |                                                                                                 |                                      |                          |                  |  |  |  |  |  |  |  |
| -Resource buffers remain well vegetated at                                                                            | all atroom and wa                                                                               | tland arossings                      |                          |                  |  |  |  |  |  |  |  |
| -CWDs are in good condition and functioning                                                                           | g as intended                                                                                   | •                                    |                          |                  |  |  |  |  |  |  |  |
| -CFS has been damaged by 3rd party and r<br>-Equipment bridge sideboard and fabric nee                                |                                                                                                 |                                      |                          |                  |  |  |  |  |  |  |  |
| -P1 is in good condition at all stream and we                                                                         | etland buffers                                                                                  | 34 dt 166 16 17 6.                   |                          |                  |  |  |  |  |  |  |  |
| <ul> <li>-Steep slope at 13889+00 remains stabilize</li> <li>-RCEs are in good condition at all road cross</li> </ul> |                                                                                                 |                                      |                          |                  |  |  |  |  |  |  |  |
| -Topsoil berms remain stabilized.                                                                                     |                                                                                                 | and of discharge                     |                          |                  |  |  |  |  |  |  |  |
| <ul><li>-Sediment trap at 13897+00 is in good cond</li><li>-SSF is in good condition</li></ul>                        | aition with no evide                                                                            | ence of discharge.                   |                          |                  |  |  |  |  |  |  |  |
| -Waterbars/end treatments are in good con-<br>-Slope drain is functioning at 13955+00.                                | dition.                                                                                         |                                      |                          |                  |  |  |  |  |  |  |  |
|                                                                                                                       |                                                                                                 |                                      |                          |                  |  |  |  |  |  |  |  |
| issues identified in the field have been add                                                                          | ues identified in the field have been added to the punch list to be addressed by the contractor |                                      |                          |                  |  |  |  |  |  |  |  |
|                                                                                                                       |                                                                                                 |                                      |                          |                  |  |  |  |  |  |  |  |
| Nata litta and Pitta at Nation 15 Ha                                                                                  |                                                                                                 | instinction Contains and Exector and |                          | 't - 11 - 1 -    |  |  |  |  |  |  |  |