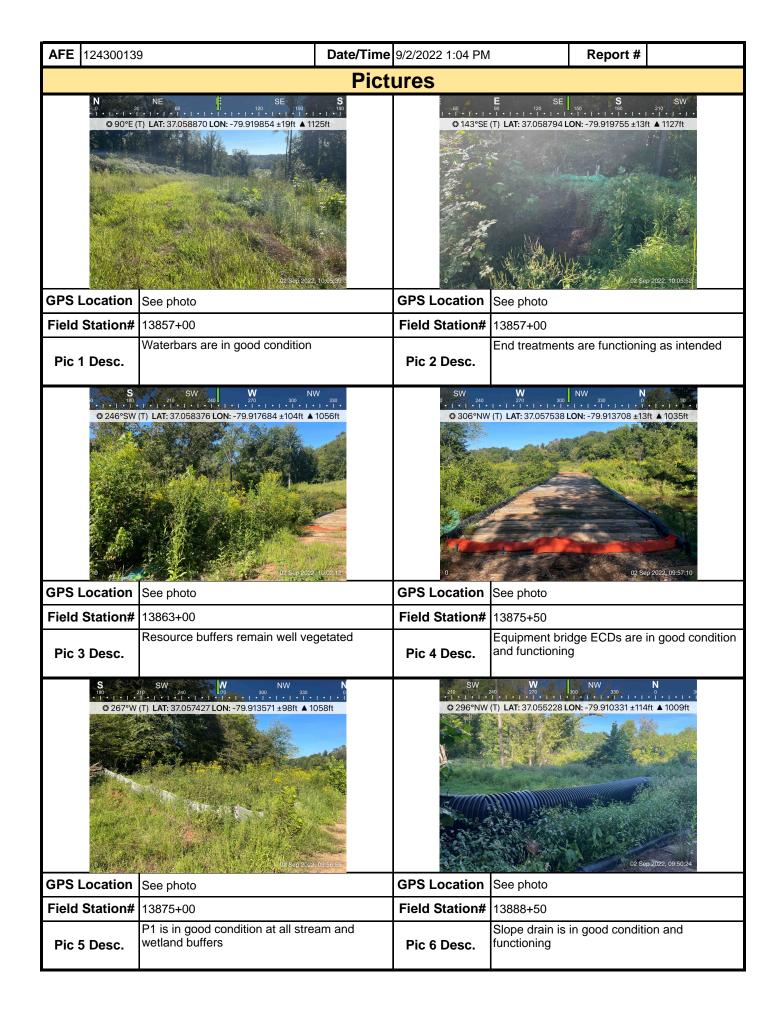

| <b>AFE</b> 124300139                                                                                                  | Date/Ti                                                                                         | me 8/29/2022 12:29 PM                | Report # 415             | 12               |  |  |  |  |  |  |  |
|-----------------------------------------------------------------------------------------------------------------------|-------------------------------------------------------------------------------------------------|--------------------------------------|--------------------------|------------------|--|--|--|--|--|--|--|
| 6. PCSM BMPs (List BMPs and note if                                                                                   | installed and ma                                                                                | aintained as per the plan. If correc | ctive action is nee      | eded, a          |  |  |  |  |  |  |  |
| picture is required.)                                                                                                 |                                                                                                 |                                      |                          | _                |  |  |  |  |  |  |  |
| PCSM BMPs                                                                                                             | Compliance<br>Level                                                                             | Corrective Action                    | Corrective<br>Time Frame | Date<br>Repaired |  |  |  |  |  |  |  |
|                                                                                                                       | Level                                                                                           |                                      | Time Traine              | Repaired         |  |  |  |  |  |  |  |
| Other                                                                                                                 | Acceptable                                                                                      | Permanent vegetation remains in go   |                          |                  |  |  |  |  |  |  |  |
|                                                                                                                       |                                                                                                 |                                      |                          |                  |  |  |  |  |  |  |  |
|                                                                                                                       |                                                                                                 |                                      |                          |                  |  |  |  |  |  |  |  |
|                                                                                                                       |                                                                                                 |                                      |                          |                  |  |  |  |  |  |  |  |
|                                                                                                                       |                                                                                                 |                                      |                          |                  |  |  |  |  |  |  |  |
|                                                                                                                       |                                                                                                 |                                      |                          |                  |  |  |  |  |  |  |  |
|                                                                                                                       |                                                                                                 |                                      |                          |                  |  |  |  |  |  |  |  |
|                                                                                                                       |                                                                                                 |                                      |                          |                  |  |  |  |  |  |  |  |
|                                                                                                                       |                                                                                                 |                                      |                          |                  |  |  |  |  |  |  |  |
|                                                                                                                       |                                                                                                 |                                      |                          |                  |  |  |  |  |  |  |  |
|                                                                                                                       |                                                                                                 |                                      |                          |                  |  |  |  |  |  |  |  |
| 7. Identify all remedial measures that h                                                                              | ave been taken                                                                                  | since the previous inspection was    | conducted.               |                  |  |  |  |  |  |  |  |
|                                                                                                                       |                                                                                                 |                                      |                          |                  |  |  |  |  |  |  |  |
|                                                                                                                       |                                                                                                 |                                      |                          |                  |  |  |  |  |  |  |  |
|                                                                                                                       |                                                                                                 |                                      |                          |                  |  |  |  |  |  |  |  |
|                                                                                                                       |                                                                                                 |                                      |                          |                  |  |  |  |  |  |  |  |
|                                                                                                                       |                                                                                                 |                                      |                          |                  |  |  |  |  |  |  |  |
|                                                                                                                       |                                                                                                 |                                      |                          |                  |  |  |  |  |  |  |  |
| Comments (Reference above questions                                                                                   | s as appropriate.                                                                               | )                                    |                          |                  |  |  |  |  |  |  |  |
| SWPPP Inspection (Sunny, 68F)                                                                                         |                                                                                                 |                                      |                          |                  |  |  |  |  |  |  |  |
| Rain Gauge= 0.1"<br>13853+45-13958+31                                                                                 |                                                                                                 |                                      |                          |                  |  |  |  |  |  |  |  |
| -Resource buffers remain well vegetated at                                                                            | all atroom and wa                                                                               | tland arossings                      |                          |                  |  |  |  |  |  |  |  |
| -CWDs are in good condition and functioning                                                                           | g as intended                                                                                   | •                                    |                          |                  |  |  |  |  |  |  |  |
| -CFS has been damaged by 3rd party and r<br>-Equipment bridge sideboard and fabric nee                                |                                                                                                 |                                      |                          |                  |  |  |  |  |  |  |  |
| -P1 is in good condition at all stream and we                                                                         | etland buffers                                                                                  | 34 dt 166 16 17 6.                   |                          |                  |  |  |  |  |  |  |  |
| <ul> <li>-Steep slope at 13889+00 remains stabilize</li> <li>-RCEs are in good condition at all road cross</li> </ul> |                                                                                                 |                                      |                          |                  |  |  |  |  |  |  |  |
| -Topsoil berms remain stabilized.                                                                                     |                                                                                                 | and of discharge                     |                          |                  |  |  |  |  |  |  |  |
| <ul><li>-Sediment trap at 13897+00 is in good cond</li><li>-SSF is in good condition</li></ul>                        | aition with no evide                                                                            | ence of discharge.                   |                          |                  |  |  |  |  |  |  |  |
| -Waterbars/end treatments are in good con-<br>-Slope drain is functioning at 13955+00.                                | dition.                                                                                         |                                      |                          |                  |  |  |  |  |  |  |  |
|                                                                                                                       |                                                                                                 |                                      |                          |                  |  |  |  |  |  |  |  |
| issues identified in the field have been add                                                                          | ues identified in the field have been added to the punch list to be addressed by the contractor |                                      |                          |                  |  |  |  |  |  |  |  |
|                                                                                                                       |                                                                                                 |                                      |                          |                  |  |  |  |  |  |  |  |
| Nata litta and Pitta at Nation 15 Ha                                                                                  |                                                                                                 | instinction Contains and Exector and |                          | 't - 11 - 1 -    |  |  |  |  |  |  |  |