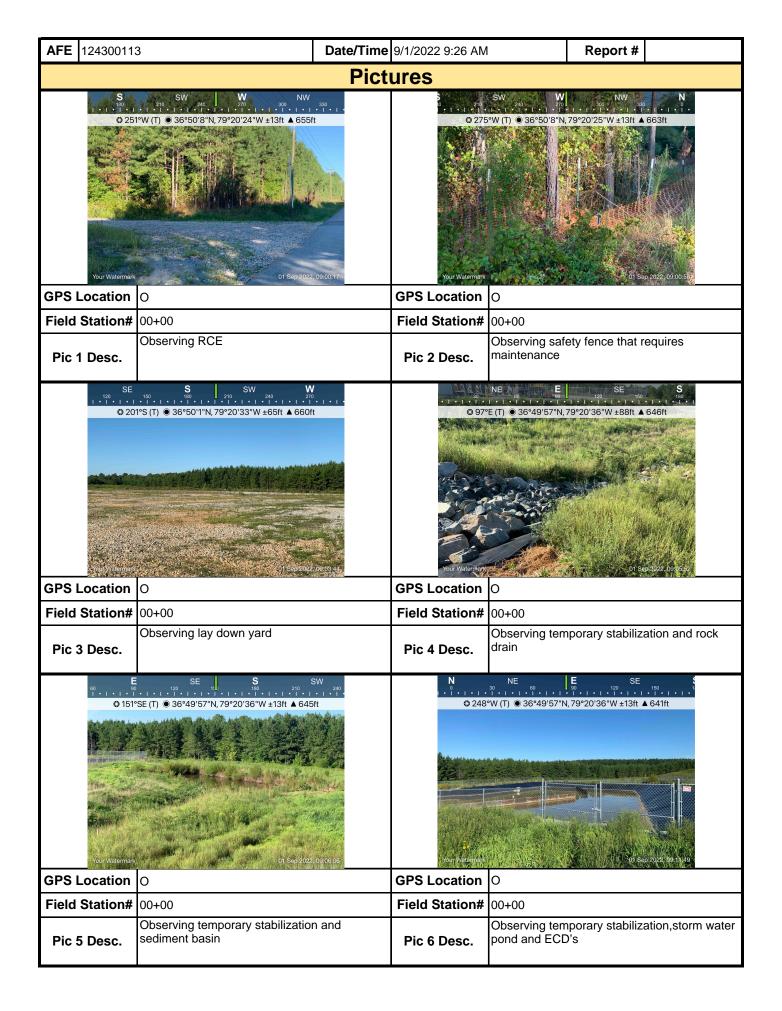

| <b>AFE</b> 12430013 | 9                                                                   | Date/Time 8/29/2022 12:12 | PM                              | Report #                                 |          |  |  |  |  |
|---------------------|---------------------------------------------------------------------|---------------------------|---------------------------------|------------------------------------------|----------|--|--|--|--|
|                     | Pictures    Date/Time   8/29/2022 12:12 PM   Report #               |                           |                                 |                                          |          |  |  |  |  |
| ○ 121°SE (T) ● 36   | 5.944983°,-79.573555° ±39ft ▲ 781ft  15163+00  08-29-2022, 09:42.14 | ② 281°W (T) ③ 36.         | 945021°, -79.573548°            | ±1253ft ▲ 781ft  15162+00 2022, 09:43:38 |          |  |  |  |  |
| <b>GPS Location</b> | 0                                                                   | GPS Location              | 0                               |                                          |          |  |  |  |  |
| Field Station#      | 15163+00                                                            | Field Station#            | 15162+00                        |                                          |          |  |  |  |  |
| Pic 7 Desc.         | P1 silt fence in acceptable condit                                  | Pic 8 Desc.               | Temporary veg<br>acceptable con | getative stabiliz<br>ndition             | ation in |  |  |  |  |
|                     | 15174+00<br>08-29-2022, 10:23:52                                    |                           | <b>为4</b> 有6字的编 3个是写            | 15218+00<br>2022, 11:22:46               |          |  |  |  |  |
| GPS Location        |                                                                     | GPS Location              |                                 |                                          |          |  |  |  |  |
| Field Station#      |                                                                     | Field Station#            |                                 |                                          |          |  |  |  |  |
| Pic 9 Desc.         | Permanent vegetative stabilization acceptable condition             | Pic 10 Desc.              | Permanent veg<br>acceptable con | getative stabiliz<br>ndition             | ation in |  |  |  |  |
|                     | Insert image here                                                   |                           | Insert ima                      | age here                                 |          |  |  |  |  |
| GPS Location        |                                                                     | GPS Location              |                                 |                                          |          |  |  |  |  |
| Field Station#      |                                                                     | Field Station#            |                                 |                                          |          |  |  |  |  |
| Pic 11 Desc.        |                                                                     | Pic 12 Desc.              |                                 |                                          |          |  |  |  |  |