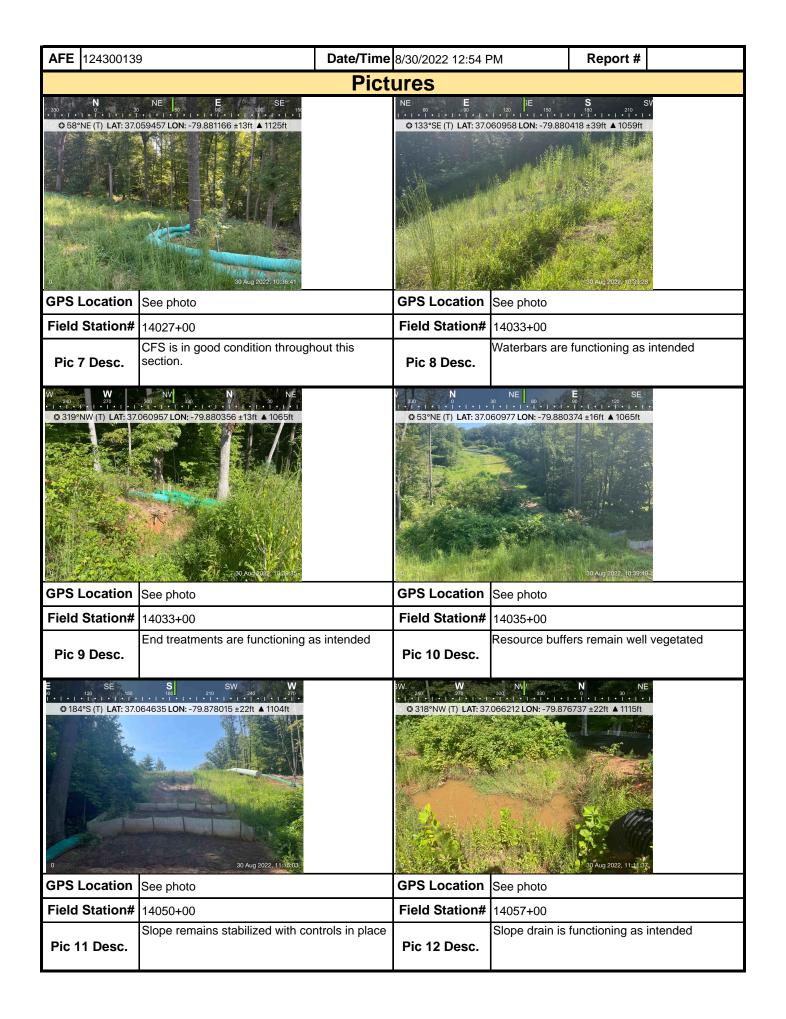

| tant Discharge El                                                                                                            | imination System and Erosion and     | d Sediment perm       | its that a       |  |  |

maintenance program be conducted to provide for the operation and maintenance of all BMPs to be inspected on a weekly basis and after each stormwater event. Please list in the space provided comments to note if repairs or replacement are needed or have been made for BMPs as a result of the inspection. Failure to conduct the required inspection may result in permit suspension or the imposition of civil penalties. If supplemental monitoring is required as part of a permit condition this form may be used to meet those monitoring requirements.





| <b>AFE</b> 124300139 | 9 Da                                 | ate/Time          | 8/30/2022 12:54 F | PM        | Report # |  |  |  |
|----------------------|--------------------------------------|-------------------|-------------------|-----------|----------|--|--|--|
|                      |                                      | Pictu             | ures              |           |          |  |  |  |
|                      | 240                                  | Insert image here |                   |           |          |  |  |  |
| GPS Location         | See photo                            |                   | GPS Location      | See photo |          |  |  |  |
| Field Station#       |                                      |                   | Field Station#    |           |