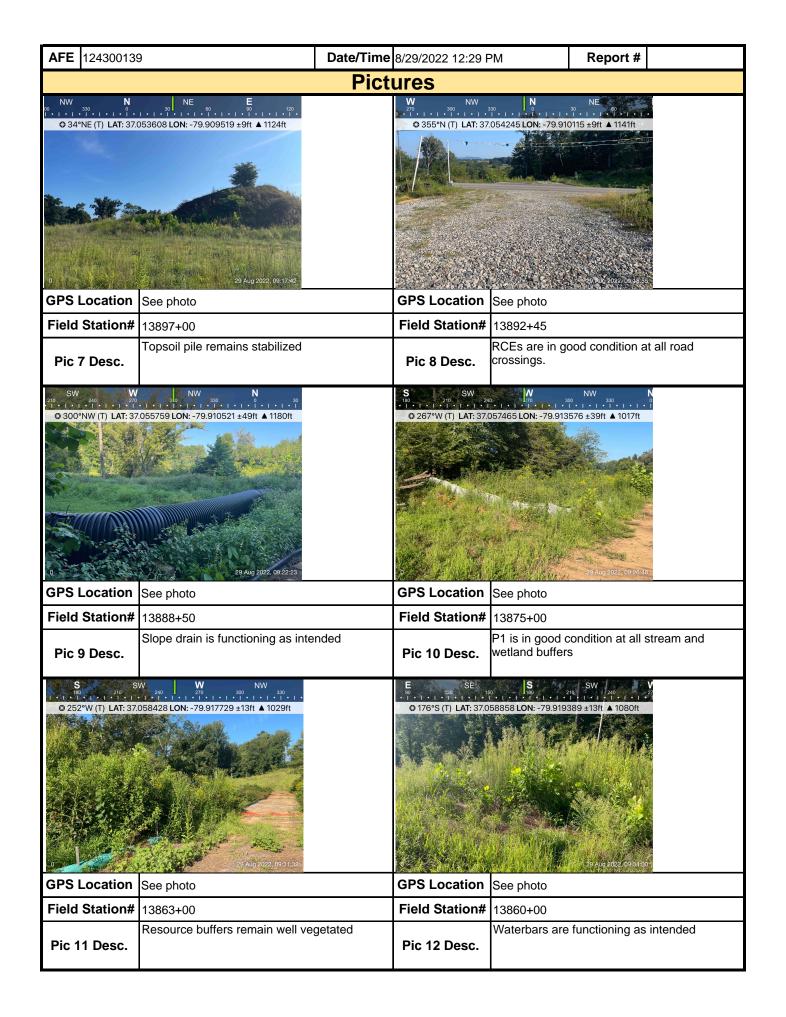

| <b>AFE</b> 124300139                                                                                                  | Date/Ti                                                                                         | me 8/29/2022 12:29 PM                | Report # 415             | 12               |  |  |  |  |  |  |  |
|-----------------------------------------------------------------------------------------------------------------------|-------------------------------------------------------------------------------------------------|--------------------------------------|--------------------------|------------------|--|--|--|--|--|--|--|
| 6. PCSM BMPs (List BMPs and note if                                                                                   | installed and ma                                                                                | aintained as per the plan. If correc | ctive action is nee      | eded, a          |  |  |  |  |  |  |  |
| picture is required.)                                                                                                 |                                                                                                 |                                      |                          | _                |  |  |  |  |  |  |  |
| PCSM BMPs                                                                                                             | Compliance<br>Level                                                                             | Corrective Action                    | Corrective<br>Time Frame | Date<br>Repaired |  |  |  |  |  |  |  |
|                                                                                                                       | Level                                                                                           |                                      | Time Traine              | Repaired         |  |  |  |  |  |  |  |
| Other                                                                                                                 | Acceptable                                                                                      | Permanent vegetation remains in go   |                          |                  |  |  |  |  |  |  |  |
|                                                                                                                       |                                                                                                 |                                      |                          |                  |  |  |  |  |  |  |  |
|                                                                                                                       |                                                                                                 |                                      |                          |                  |  |  |  |  |  |  |  |
|                                                                                                                       |                                                                                                 |                                      |                          |                  |  |  |  |  |  |  |  |
|                                                                                                                       |                                                                                                 |                                      |                          |                  |  |  |  |  |  |  |  |
|                                                                                                                       |                                                                                                 |                                      |                          |                  |  |  |  |  |  |  |  |
|                                                                                                                       |                                                                                                 |                                      |                          |                  |  |  |  |  |  |  |  |
|                                                                                                                       |                                                                                                 |                                      |                          |                  |  |  |  |  |  |  |  |
|                                                                                                                       |                                                                                                 |                                      |                          |                  |  |  |  |  |  |  |  |
|                                                                                                                       |                                                                                                 |                                      |                          |                  |  |  |  |  |  |  |  |
|                                                                                                                       |                                                                                                 |                                      |                          |                  |  |  |  |  |  |  |  |
| 7. Identify all remedial measures that h                                                                              | ave been taken                                                                                  | since the previous inspection was    | conducted.               |                  |  |  |  |  |  |  |  |
|                                                                                                                       |                                                                                                 |                                      |                          |                  |  |  |  |  |  |  |  |
|                                                                                                                       |                                                                                                 |                                      |                          |                  |  |  |  |  |  |  |  |
|                                                                                                                       |                                                                                                 |                                      |                          |                  |  |  |  |  |  |  |  |
|                                                                                                                       |                                                                                                 |                                      |                          |                  |  |  |  |  |  |  |  |
|                                                                                                                       |                                                                                                 |                                      |                          |                  |  |  |  |  |  |  |  |
|                                                                                                                       |                                                                                                 |                                      |                          |                  |  |  |  |  |  |  |  |
| Comments (Reference above questions                                                                                   | s as appropriate.                                                                               | )                                    |                          |                  |  |  |  |  |  |  |  |
| SWPPP Inspection (Sunny, 68F)                                                                                         |                                                                                                 |                                      |                          |                  |  |  |  |  |  |  |  |
| Rain Gauge= 0.1"<br>13853+45-13958+31                                                                                 |                                                                                                 |                                      |                          |                  |  |  |  |  |  |  |  |
| -Resource buffers remain well vegetated at                                                                            | all atroom and wa                                                                               | tland arossings                      |                          |                  |  |  |  |  |  |  |  |
| -CWDs are in good condition and functioning                                                                           | g as intended                                                                                   | •                                    |                          |                  |  |  |  |  |  |  |  |
| -CFS has been damaged by 3rd party and r<br>-Equipment bridge sideboard and fabric nee                                |                                                                                                 |                                      |                          |                  |  |  |  |  |  |  |  |
| -P1 is in good condition at all stream and we                                                                         | etland buffers                                                                                  | 34 dt 166 16 17 6.                   |                          |                  |  |  |  |  |  |  |  |
| <ul> <li>-Steep slope at 13889+00 remains stabilize</li> <li>-RCEs are in good condition at all road cross</li> </ul> |                                                                                                 |                                      |                          |                  |  |  |  |  |  |  |  |
| -Topsoil berms remain stabilized.                                                                                     |                                                                                                 | and of discharge                     |                          |                  |  |  |  |  |  |  |  |
| <ul><li>-Sediment trap at 13897+00 is in good cond</li><li>-SSF is in good condition</li></ul>                        | aition with no evide                                                                            | ence of discharge.                   |                          |                  |  |  |  |  |  |  |  |
| -Waterbars/end treatments are in good con-<br>-Slope drain is functioning at 13955+00.                                | dition.                                                                                         |                                      |                          |                  |  |  |  |  |  |  |  |
|                                                                                                                       |                                                                                                 |                                      |                          |                  |  |  |  |  |  |  |  |
| issues identified in the field have been add                                                                          | ues identified in the field have been added to the punch list to be addressed by the contractor |                                      |                          |                  |  |  |  |  |  |  |  |
|                                                                                                                       |                                                                                                 |                                      |                          |                  |  |  |  |  |  |  |  |
| Nata litta and Pitta at Nation 15 Ha                                                                                  |                                                                                                 | instinction Contains and Exector and |                          | 't - 11 - 1 -    |  |  |  |  |  |  |  |