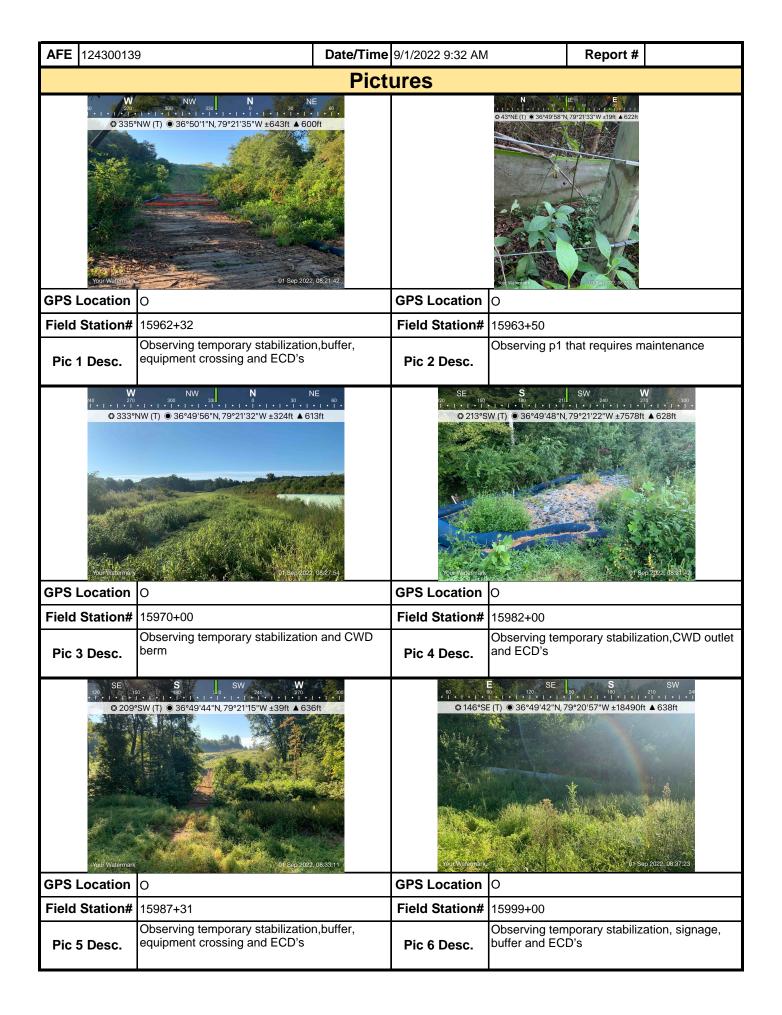

| <b>AFE</b> 12430013 | 9                                                                   | Date/Time 8/29/2022 12:12 | PM                              | Report #                                 |          |  |  |  |  |
|---------------------|---------------------------------------------------------------------|---------------------------|---------------------------------|------------------------------------------|----------|--|--|--|--|
|                     | Pictures    Date/Time   8/29/2022 12:12 PM   Report #               |                           |                                 |                                          |          |  |  |  |  |
| ○ 121°SE (T) ● 36   | 5.944983°,-79.573555° ±39ft ▲ 781ft  15163+00  08-29-2022, 09:42.14 | ② 281°W (T) ③ 36.         | 945021°, -79.573548°            | ±1253ft ▲ 781ft  15162+00 2022, 09:43:38 |          |  |  |  |  |
| <b>GPS Location</b> | 0                                                                   | GPS Location              | 0                               |                                          |          |  |  |  |  |
| Field Station#      | 15163+00                                                            | Field Station#            | 15162+00                        |                                          |          |  |  |  |  |
| Pic 7 Desc.         | P1 silt fence in acceptable condit                                  | Pic 8 Desc.               | Temporary veg<br>acceptable con | getative stabiliz<br>ndition             | ation in |  |  |  |  |
|                     | 15174+00<br>08-29-2022, 10:23:52                                    |                           | <b>为4</b> 有6字的编 3个是写            | 15218+00<br>2022, 11:22:46               |          |  |  |  |  |
| GPS Location        |                                                                     | GPS Location              |                                 |                                          |          |  |  |  |  |
| Field Station#      |                                                                     | Field Station#            |                                 |                                          |          |  |  |  |  |
| Pic 9 Desc.         | Permanent vegetative stabilization acceptable condition             | Pic 10 Desc.              | Permanent veg<br>acceptable con | getative stabiliz<br>ndition             | ation in |  |  |  |  |
|                     | Insert image here                                                   |                           | Insert ima                      | age here                                 |          |  |  |  |  |
| GPS Location        |                                                                     | GPS Location              |                                 |                                          |          |  |  |  |  |
| Field Station#      |                                                                     | Field Station#            |                                 |                                          |          |  |  |  |  |
| Pic 11 Desc.        |                                                                     | Pic 12 Desc.              |                                 |                                          |          |  |  |  |  |