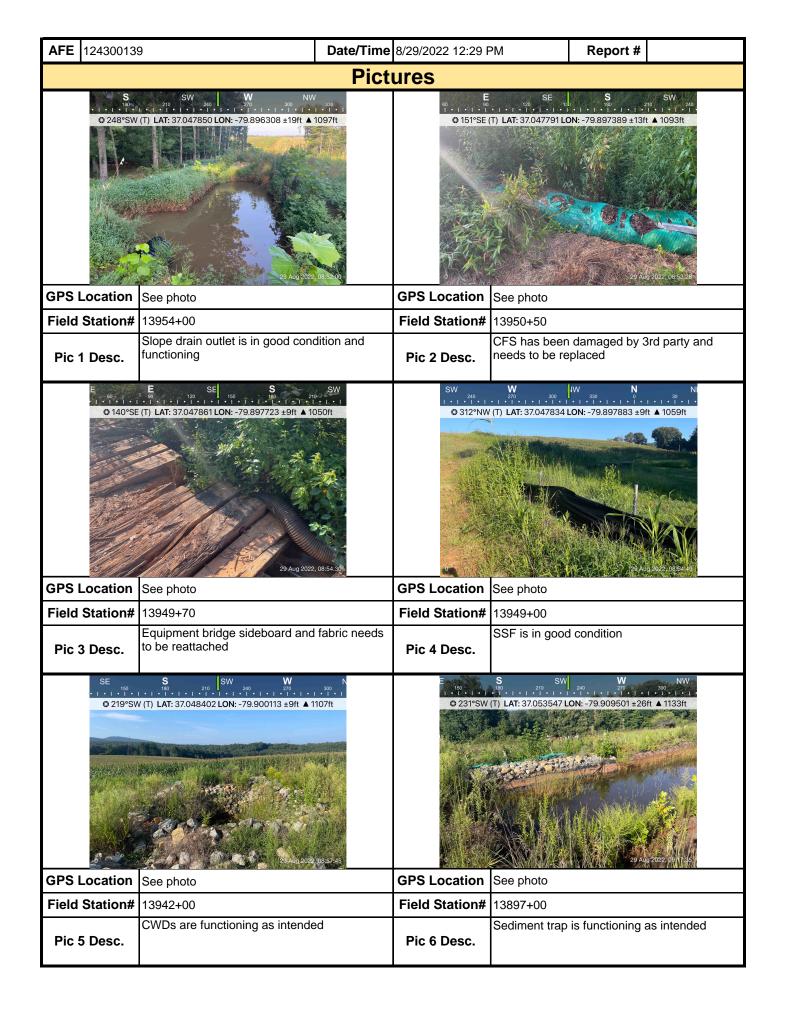

| <b>AFE</b> 124300139                                                                                                  | Date/Ti                                                                                         | me 8/29/2022 12:29 PM                | Report # 415             | 12               |  |  |  |  |  |  |  |
|-----------------------------------------------------------------------------------------------------------------------|-------------------------------------------------------------------------------------------------|--------------------------------------|--------------------------|------------------|--|--|--|--|--|--|--|
| 6. PCSM BMPs (List BMPs and note if                                                                                   | installed and ma                                                                                | aintained as per the plan. If correc | ctive action is nee      | eded, a          |  |  |  |  |  |  |  |
| picture is required.)                                                                                                 |                                                                                                 |                                      |                          | _                |  |  |  |  |  |  |  |
| PCSM BMPs                                                                                                             | Compliance<br>Level                                                                             | Corrective Action                    | Corrective<br>Time Frame | Date<br>Repaired |  |  |  |  |  |  |  |
|                                                                                                                       | Level                                                                                           |                                      | Time Traine              | Repaired         |  |  |  |  |  |  |  |
| Other                                                                                                                 | Acceptable                                                                                      | Permanent vegetation remains in go   |                          |                  |  |  |  |  |  |  |  |
|                                                                                                                       |                                                                                                 |                                      |                          |                  |  |  |  |  |  |  |  |
|                                                                                                                       |                                                                                                 |                                      |                          |                  |  |  |  |  |  |  |  |
|                                                                                                                       |                                                                                                 |                                      |                          |                  |  |  |  |  |  |  |  |
|                                                                                                                       |                                                                                                 |                                      |                          |                  |  |  |  |  |  |  |  |
|                                                                                                                       |                                                                                                 |                                      |                          |                  |  |  |  |  |  |  |  |
|                                                                                                                       |                                                                                                 |                                      |                          |                  |  |  |  |  |  |  |  |
|                                                                                                                       |                                                                                                 |                                      |                          |                  |  |  |  |  |  |  |  |
|                                                                                                                       |                                                                                                 |                                      |                          |                  |  |  |  |  |  |  |  |
|                                                                                                                       |                                                                                                 |                                      |                          |                  |  |  |  |  |  |  |  |
|                                                                                                                       |                                                                                                 |                                      |                          |                  |  |  |  |  |  |  |  |
| 7. Identify all remedial measures that h                                                                              | ave been taken                                                                                  | since the previous inspection was    | conducted.               |                  |  |  |  |  |  |  |  |
|                                                                                                                       |                                                                                                 |                                      |                          |                  |  |  |  |  |  |  |  |
|                                                                                                                       |                                                                                                 |                                      |                          |                  |  |  |  |  |  |  |  |
|                                                                                                                       |                                                                                                 |                                      |                          |                  |  |  |  |  |  |  |  |
|                                                                                                                       |                                                                                                 |                                      |                          |                  |  |  |  |  |  |  |  |
|                                                                                                                       |                                                                                                 |                                      |                          |                  |  |  |  |  |  |  |  |
|                                                                                                                       |                                                                                                 |                                      |                          |                  |  |  |  |  |  |  |  |
| Comments (Reference above questions                                                                                   | s as appropriate.                                                                               | )                                    |                          |                  |  |  |  |  |  |  |  |
| SWPPP Inspection (Sunny, 68F)                                                                                         |                                                                                                 |                                      |                          |                  |  |  |  |  |  |  |  |
| Rain Gauge= 0.1"<br>13853+45-13958+31                                                                                 |                                                                                                 |                                      |                          |                  |  |  |  |  |  |  |  |
| -Resource buffers remain well vegetated at                                                                            | all atroom and wa                                                                               | tland arossings                      |                          |                  |  |  |  |  |  |  |  |
| -CWDs are in good condition and functioning                                                                           | g as intended                                                                                   | •                                    |                          |                  |  |  |  |  |  |  |  |
| -CFS has been damaged by 3rd party and r<br>-Equipment bridge sideboard and fabric nee                                |                                                                                                 |                                      |                          |                  |  |  |  |  |  |  |  |
| -P1 is in good condition at all stream and we                                                                         | etland buffers                                                                                  | 34 dt 166 16 17 6.                   |                          |                  |  |  |  |  |  |  |  |
| <ul> <li>-Steep slope at 13889+00 remains stabilize</li> <li>-RCEs are in good condition at all road cross</li> </ul> |                                                                                                 |                                      |                          |                  |  |  |  |  |  |  |  |
| -Topsoil berms remain stabilized.                                                                                     |                                                                                                 | and of discharge                     |                          |                  |  |  |  |  |  |  |  |
| <ul><li>-Sediment trap at 13897+00 is in good cond</li><li>-SSF is in good condition</li></ul>                        | aition with no evide                                                                            | ence of discharge.                   |                          |                  |  |  |  |  |  |  |  |
| -Waterbars/end treatments are in good con-<br>-Slope drain is functioning at 13955+00.                                | dition.                                                                                         |                                      |                          |                  |  |  |  |  |  |  |  |
|                                                                                                                       |                                                                                                 |                                      |                          |                  |  |  |  |  |  |  |  |
| issues identified in the field have been add                                                                          | ues identified in the field have been added to the punch list to be addressed by the contractor |                                      |                          |                  |  |  |  |  |  |  |  |
|                                                                                                                       |                                                                                                 |                                      |                          |                  |  |  |  |  |  |  |  |
| Nata litta and Pitta at Nation 15 Ha                                                                                  |                                                                                                 | instinction Contains and Exector and |                          | 't - 11 - 1 -    |  |  |  |  |  |  |  |