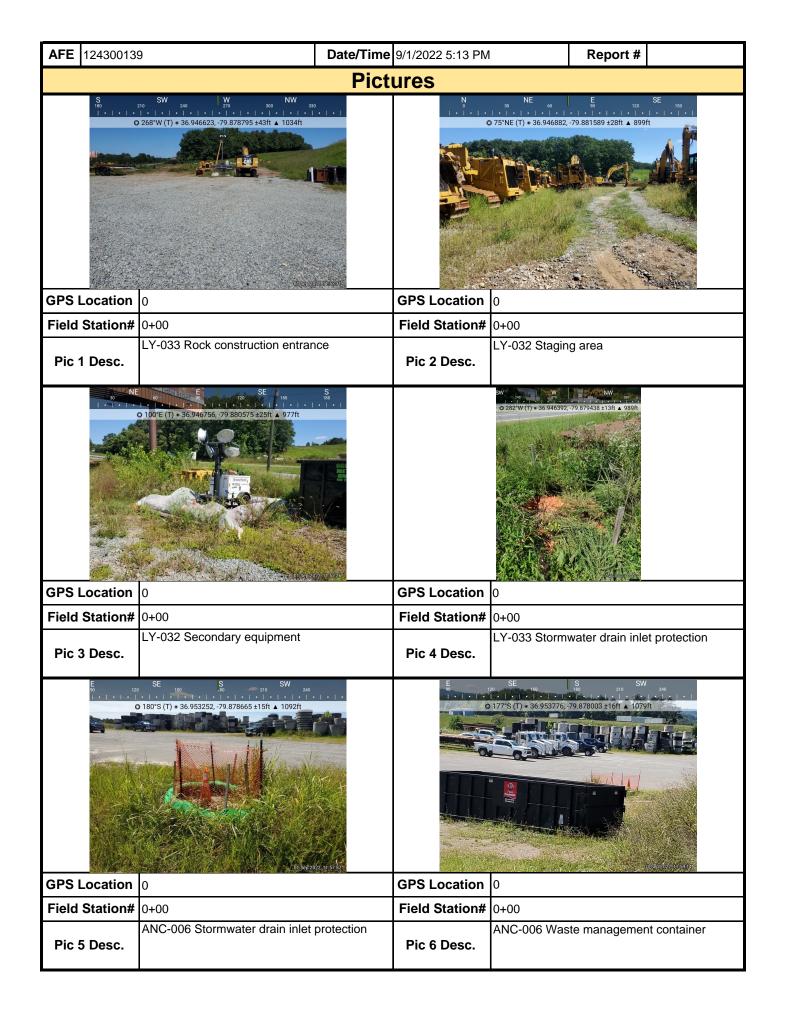

| <b>AFE</b> 124300139 |                   | Date/Time 8/29/2022 12:29 | e 8/29/2022 12:29 PM Report # |          |   |  |  |  |  |
|----------------------|-------------------|---------------------------|-------------------------------|----------|---|--|--|--|--|
|                      |                   | <b>Pictures</b>           |                               |          |   |  |  |  |  |
|                      | Insert image here |                           | Insert image here             |          |   |  |  |  |  |
| GPS Location         |                   | GPS Location              |                               |          |   |  |  |  |  |
| Field Station#       |                   | Field Station#            |                               |          |   |  |  |  |  |
| Pic 13 Desc.         |                   | Pic 14 Desc.              |                               |          |   |  |  |  |  |
|                      | Insert image here |                           |                               | age here |   |  |  |  |  |
| GPS Location         |                   | GPS Location              |                               |          |   |  |  |  |  |
| Field Station#       |                   | Field Station#            |                               |          |   |  |  |  |  |
| Pic 15 Desc.         |                   | Pic 16 Desc.              |                               |          |   |  |  |  |  |
|                      | Insert image here |                           | Insert im                     | age here |   |  |  |  |  |
| GPS Location         |                   | GPS Location              |                               |          |   |  |  |  |  |
| Field Station#       |                   | Field Station#            |                               | <u> </u> | _ |  |  |  |  |
| Pic 17 Desc.         |                   | Pic 18 Desc.              |                               |          |   |  |  |  |  |