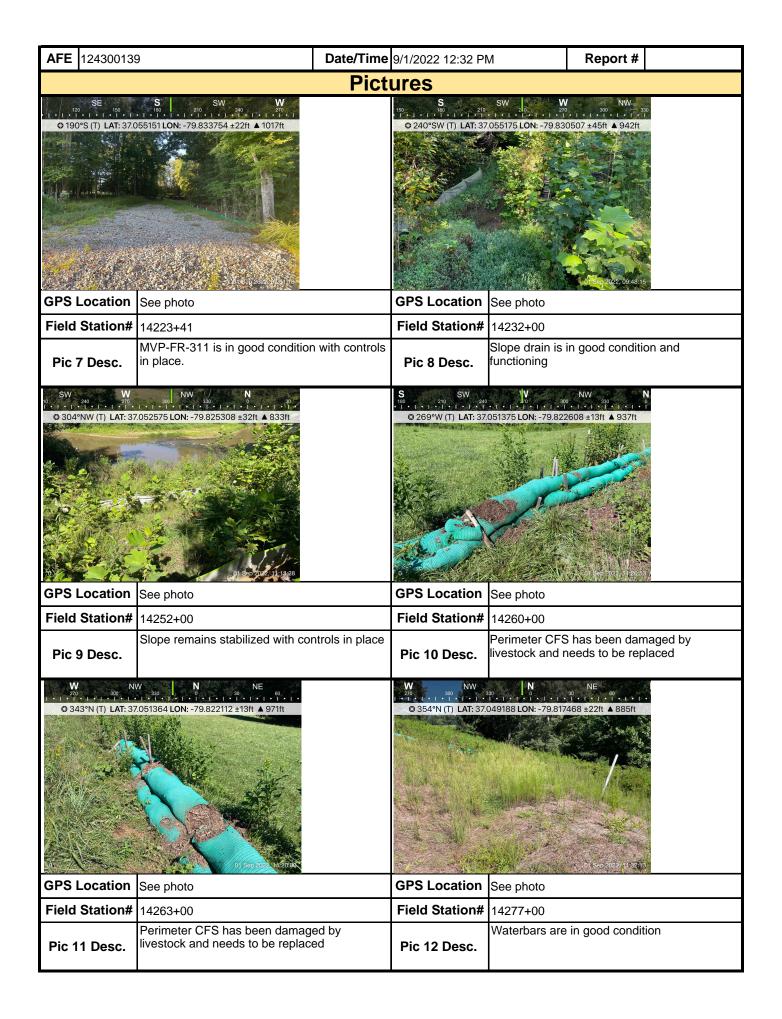

| <b>AFE</b> 124300139                                                                                                  | Date/Ti                                                                                         | me 8/29/2022 12:29 PM                | Report # 415             | 12               |  |  |  |  |  |  |  |
|-----------------------------------------------------------------------------------------------------------------------|-------------------------------------------------------------------------------------------------|--------------------------------------|--------------------------|------------------|--|--|--|--|--|--|--|
| 6. PCSM BMPs (List BMPs and note if                                                                                   | installed and ma                                                                                | aintained as per the plan. If correc | ctive action is nee      | eded, a          |  |  |  |  |  |  |  |
| picture is required.)                                                                                                 |                                                                                                 |                                      |                          | _                |  |  |  |  |  |  |  |
| PCSM BMPs                                                                                                             | Compliance<br>Level                                                                             | Corrective Action                    | Corrective<br>Time Frame | Date<br>Repaired |  |  |  |  |  |  |  |
|                                                                                                                       | Level                                                                                           |                                      | Time Traine              | Repaired         |  |  |  |  |  |  |  |
| Other                                                                                                                 | Acceptable                                                                                      | Permanent vegetation remains in go   |                          |                  |  |  |  |  |  |  |  |
|                                                                                                                       |                                                                                                 |                                      |                          |                  |  |  |  |  |  |  |  |
|                                                                                                                       |                                                                                                 |                                      |                          |                  |  |  |  |  |  |  |  |
|                                                                                                                       |                                                                                                 |                                      |                          |                  |  |  |  |  |  |  |  |
|                                                                                                                       |                                                                                                 |                                      |                          |                  |  |  |  |  |  |  |  |
|                                                                                                                       |                                                                                                 |                                      |                          |                  |  |  |  |  |  |  |  |
|                                                                                                                       |                                                                                                 |                                      |                          |                  |  |  |  |  |  |  |  |
|                                                                                                                       |                                                                                                 |                                      |                          |                  |  |  |  |  |  |  |  |
|                                                                                                                       |                                                                                                 |                                      |                          |                  |  |  |  |  |  |  |  |
|                                                                                                                       |                                                                                                 |                                      |                          |                  |  |  |  |  |  |  |  |
|                                                                                                                       |                                                                                                 |                                      |                          |                  |  |  |  |  |  |  |  |
| 7. Identify all remedial measures that h                                                                              | ave been taken                                                                                  | since the previous inspection was    | conducted.               |                  |  |  |  |  |  |  |  |
|                                                                                                                       |                                                                                                 |                                      |                          |                  |  |  |  |  |  |  |  |
|                                                                                                                       |                                                                                                 |                                      |                          |                  |  |  |  |  |  |  |  |
|                                                                                                                       |                                                                                                 |                                      |                          |                  |  |  |  |  |  |  |  |
|                                                                                                                       |                                                                                                 |                                      |                          |                  |  |  |  |  |  |  |  |
|                                                                                                                       |                                                                                                 |                                      |                          |                  |  |  |  |  |  |  |  |
|                                                                                                                       |                                                                                                 |                                      |                          |                  |  |  |  |  |  |  |  |
| Comments (Reference above questions                                                                                   | s as appropriate.                                                                               | )                                    |                          |                  |  |  |  |  |  |  |  |
| SWPPP Inspection (Sunny, 68F)                                                                                         |                                                                                                 |                                      |                          |                  |  |  |  |  |  |  |  |
| Rain Gauge= 0.1"<br>13853+45-13958+31                                                                                 |                                                                                                 |                                      |                          |                  |  |  |  |  |  |  |  |
| -Resource buffers remain well vegetated at                                                                            | all atroom and wa                                                                               | tland arossings                      |                          |                  |  |  |  |  |  |  |  |
| -CWDs are in good condition and functioning                                                                           | g as intended                                                                                   | •                                    |                          |                  |  |  |  |  |  |  |  |
| -CFS has been damaged by 3rd party and r<br>-Equipment bridge sideboard and fabric nee                                |                                                                                                 |                                      |                          |                  |  |  |  |  |  |  |  |
| -P1 is in good condition at all stream and we                                                                         | etland buffers                                                                                  | 34 dt 166 16 17 6.                   |                          |                  |  |  |  |  |  |  |  |
| <ul> <li>-Steep slope at 13889+00 remains stabilize</li> <li>-RCEs are in good condition at all road cross</li> </ul> |                                                                                                 |                                      |                          |                  |  |  |  |  |  |  |  |
| -Topsoil berms remain stabilized.                                                                                     |                                                                                                 | and of discharge                     |                          |                  |  |  |  |  |  |  |  |
| <ul><li>-Sediment trap at 13897+00 is in good cond</li><li>-SSF is in good condition</li></ul>                        | aition with no evide                                                                            | ence of discharge.                   |                          |                  |  |  |  |  |  |  |  |
| -Waterbars/end treatments are in good con-<br>-Slope drain is functioning at 13955+00.                                | dition.                                                                                         |                                      |                          |                  |  |  |  |  |  |  |  |
|                                                                                                                       |                                                                                                 |                                      |                          |                  |  |  |  |  |  |  |  |
| issues identified in the field have been add                                                                          | ues identified in the field have been added to the punch list to be addressed by the contractor |                                      |                          |                  |  |  |  |  |  |  |  |
|                                                                                                                       |                                                                                                 |                                      |                          |                  |  |  |  |  |  |  |  |
| Nata litta and Pitta at Nation 15 Ha                                                                                  |                                                                                                 | instinction Contains and Exector and |                          | 't - 11 - 1 -    |  |  |  |  |  |  |  |