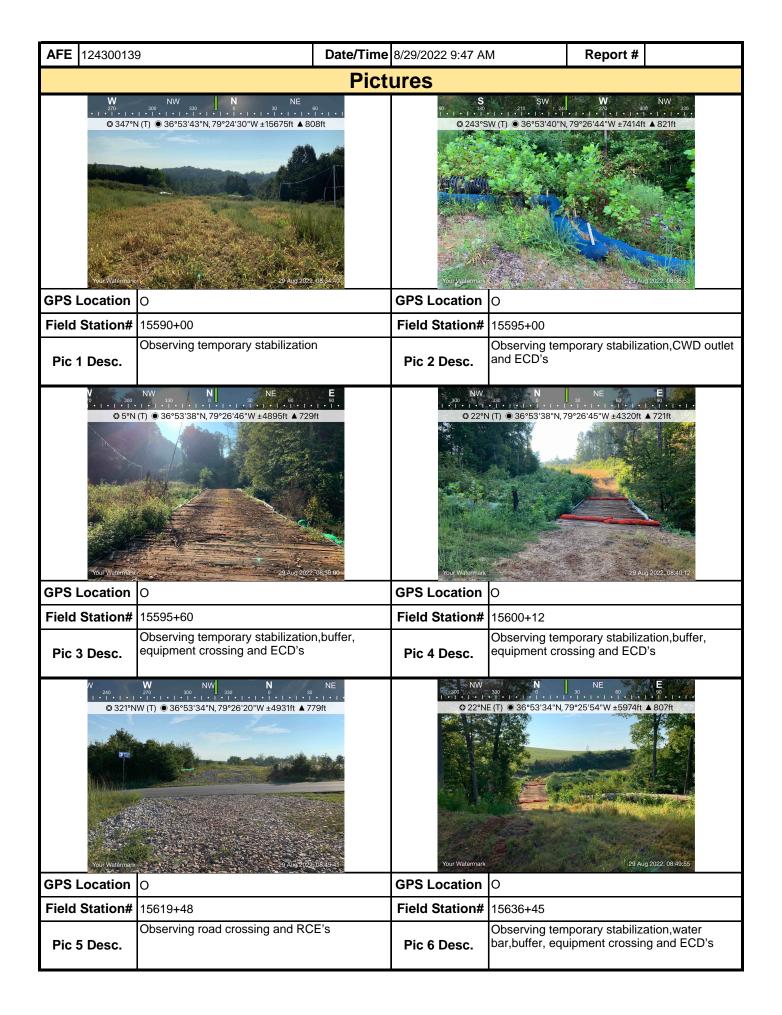

| <b>AFE</b> 12430013 | 9                                                                   | Date/Time 8/29/2022 12:12 | PM                              | Report #                                 |          |  |  |  |  |
|---------------------|---------------------------------------------------------------------|---------------------------|---------------------------------|------------------------------------------|----------|--|--|--|--|
|                     | Pictures    Date/Time   8/29/2022 12:12 PM   Report #               |                           |                                 |                                          |          |  |  |  |  |
| ○ 121°SE (T) ● 36   | 5.944983°,-79.573555° ±39ft ▲ 781ft  15163+00  08-29-2022, 09:42.14 | ② 281°W (T) ③ 36.         | 945021°, -79.573548°            | ±1253ft ▲ 781ft  15162+00 2022, 09:43:38 |          |  |  |  |  |
| <b>GPS Location</b> | 0                                                                   | GPS Location              | 0                               |                                          |          |  |  |  |  |
| Field Station#      | 15163+00                                                            | Field Station#            | 15162+00                        |                                          |          |  |  |  |  |
| Pic 7 Desc.         | P1 silt fence in acceptable condit                                  | Pic 8 Desc.               | Temporary veg<br>acceptable con | getative stabiliz<br>ndition             | ation in |  |  |  |  |
|                     | 15174+00<br>08-29-2022, 10:23:52                                    |                           | <b>为4</b> 有6字的编 3个是写            | 15218+00<br>2022, 11:22:46               |          |  |  |  |  |
| GPS Location        |                                                                     | GPS Location              |                                 |                                          |          |  |  |  |  |
| Field Station#      |                                                                     | Field Station#            |                                 |                                          |          |  |  |  |  |
| Pic 9 Desc.         | Permanent vegetative stabilization acceptable condition             | Pic 10 Desc.              | Permanent veg<br>acceptable con | getative stabiliz<br>ndition             | ation in |  |  |  |  |
|                     | Insert image here                                                   |                           | Insert ima                      | age here                                 |          |  |  |  |  |
| GPS Location        |                                                                     | GPS Location              |                                 |                                          |          |  |  |  |  |
| Field Station#      |                                                                     | Field Station#            |                                 |                                          |          |  |  |  |  |
| Pic 11 Desc.        |                                                                     | Pic 12 Desc.              |                                 |                                          |          |  |  |  |  |