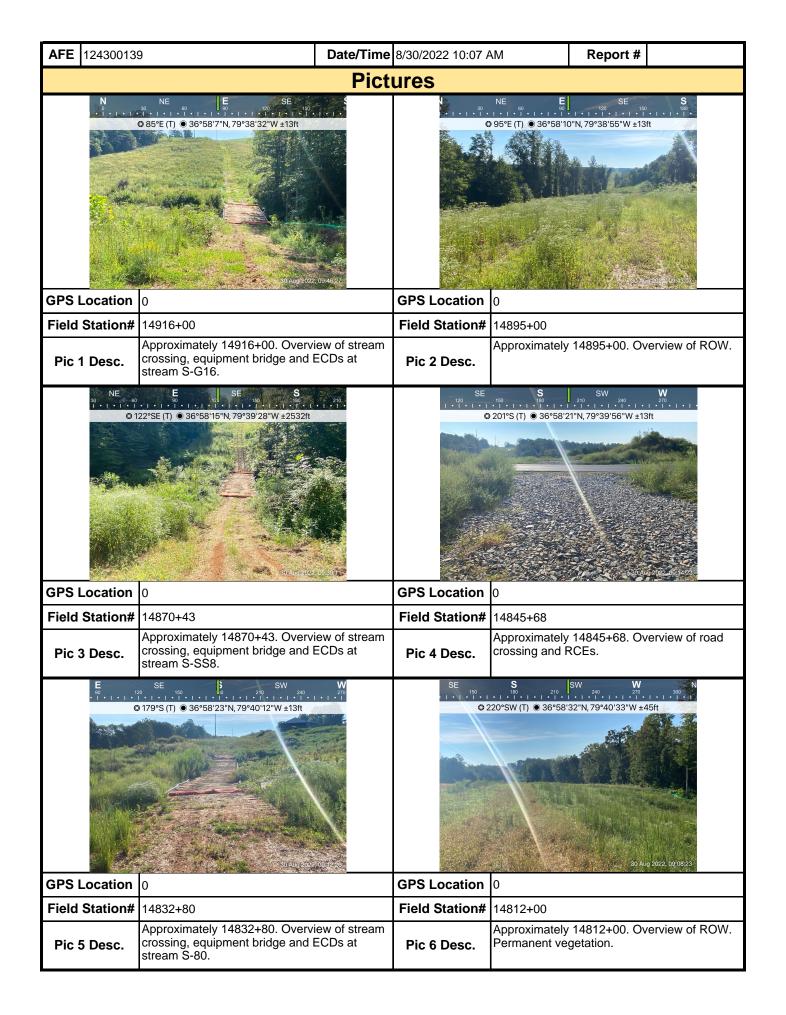

| <b>AFE</b> 12430013 | 9                                                                   | Date/Time 8/29/2022 12:12 | PM                              | Report #                                 |          |  |  |  |  |
|---------------------|---------------------------------------------------------------------|---------------------------|---------------------------------|------------------------------------------|----------|--|--|--|--|
|                     | Pictures    Date/Time   8/29/2022 12:12 PM   Report #               |                           |                                 |                                          |          |  |  |  |  |
| ○ 121°SE (T) ● 36   | 5.944983°,-79.573555° ±39ft ▲ 781ft  15163+00  08-29-2022, 09:42.14 | ② 281°W (T) ③ 36.         | 945021°, -79.573548°            | ±1253ft ▲ 781ft  15162+00 2022, 09:43:38 |          |  |  |  |  |
| <b>GPS Location</b> | 0                                                                   | GPS Location              | 0                               |                                          |          |  |  |  |  |
| Field Station#      | 15163+00                                                            | Field Station#            | 15162+00                        |                                          |          |  |  |  |  |
| Pic 7 Desc.         | P1 silt fence in acceptable condit                                  | Pic 8 Desc.               | Temporary veg<br>acceptable con | getative stabiliz<br>ndition             | ation in |  |  |  |  |
|                     | 15174+00<br>08-29-2022, 10:23:52                                    |                           | <b>为4</b> 有6字的编 3个是写            | 15218+00<br>2022, 11:22:46               |          |  |  |  |  |
| GPS Location        |                                                                     | GPS Location              |                                 |                                          |          |  |  |  |  |
| Field Station#      |                                                                     | Field Station#            |                                 |                                          |          |  |  |  |  |
| Pic 9 Desc.         | Permanent vegetative stabilization acceptable condition             | Pic 10 Desc.              | Permanent veg<br>acceptable con | getative stabiliz<br>ndition             | ation in |  |  |  |  |
|                     | Insert image here                                                   |                           | Insert ima                      | age here                                 |          |  |  |  |  |
| GPS Location        |                                                                     | GPS Location              |                                 |                                          |          |  |  |  |  |
| Field Station#      |                                                                     | Field Station#            |                                 |                                          |          |  |  |  |  |
| Pic 11 Desc.        |                                                                     | Pic 12 Desc.              |                                 |                                          |          |  |  |  |  |