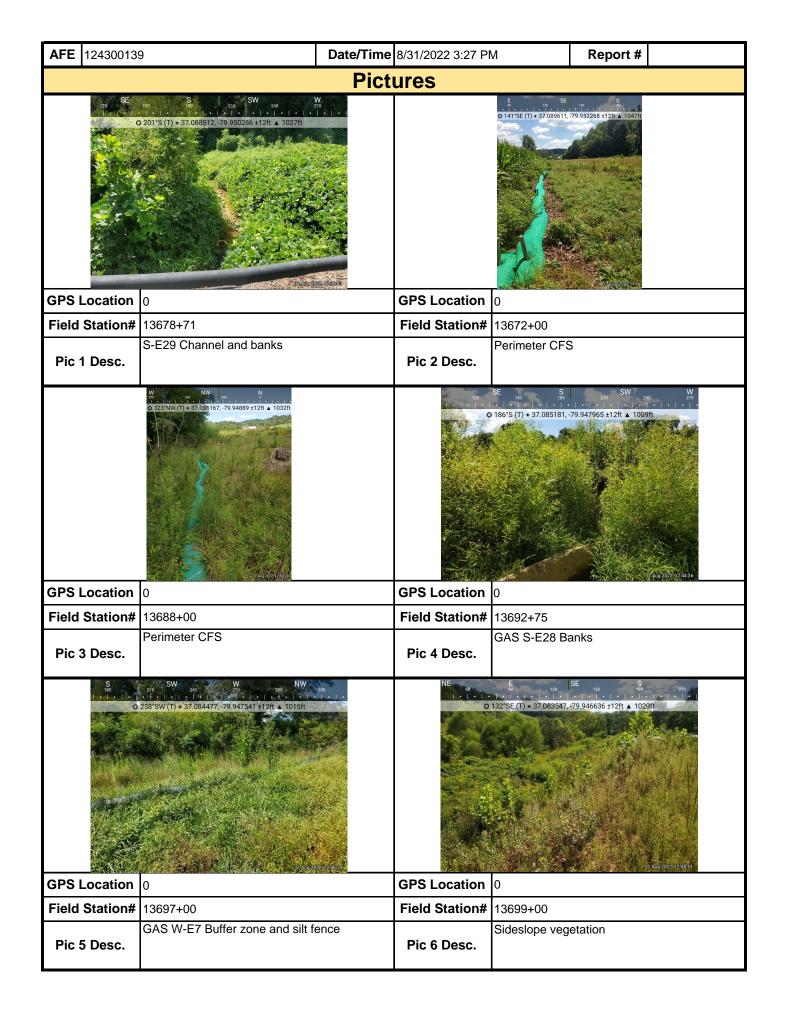

| <b>AFE</b> 124300139                                                                                                  | Date/Ti                                                                                         | me 8/29/2022 12:29 PM                | Report # 415             | 12               |  |  |  |  |  |  |  |
|-----------------------------------------------------------------------------------------------------------------------|-------------------------------------------------------------------------------------------------|--------------------------------------|--------------------------|------------------|--|--|--|--|--|--|--|
| 6. PCSM BMPs (List BMPs and note if                                                                                   | installed and ma                                                                                | aintained as per the plan. If correc | ctive action is nee      | eded, a          |  |  |  |  |  |  |  |
| picture is required.)                                                                                                 |                                                                                                 |                                      |                          | _                |  |  |  |  |  |  |  |
| PCSM BMPs                                                                                                             | Compliance<br>Level                                                                             | Corrective Action                    | Corrective<br>Time Frame | Date<br>Repaired |  |  |  |  |  |  |  |
|                                                                                                                       | Level                                                                                           |                                      | Time Traine              | Repaired         |  |  |  |  |  |  |  |
| Other                                                                                                                 | Acceptable                                                                                      | Permanent vegetation remains in go   |                          |                  |  |  |  |  |  |  |  |
|                                                                                                                       |                                                                                                 |                                      |                          |                  |  |  |  |  |  |  |  |
|                                                                                                                       |                                                                                                 |                                      |                          |                  |  |  |  |  |  |  |  |
|                                                                                                                       |                                                                                                 |                                      |                          |                  |  |  |  |  |  |  |  |
|                                                                                                                       |                                                                                                 |                                      |                          |                  |  |  |  |  |  |  |  |
|                                                                                                                       |                                                                                                 |                                      |                          |                  |  |  |  |  |  |  |  |
|                                                                                                                       |                                                                                                 |                                      |                          |                  |  |  |  |  |  |  |  |
|                                                                                                                       |                                                                                                 |                                      |                          |                  |  |  |  |  |  |  |  |
|                                                                                                                       |                                                                                                 |                                      |                          |                  |  |  |  |  |  |  |  |
|                                                                                                                       |                                                                                                 |                                      |                          |                  |  |  |  |  |  |  |  |
|                                                                                                                       |                                                                                                 |                                      |                          |                  |  |  |  |  |  |  |  |
| 7. Identify all remedial measures that h                                                                              | ave been taken                                                                                  | since the previous inspection was    | conducted.               |                  |  |  |  |  |  |  |  |
|                                                                                                                       |                                                                                                 |                                      |                          |                  |  |  |  |  |  |  |  |
|                                                                                                                       |                                                                                                 |                                      |                          |                  |  |  |  |  |  |  |  |
|                                                                                                                       |                                                                                                 |                                      |                          |                  |  |  |  |  |  |  |  |
|                                                                                                                       |                                                                                                 |                                      |                          |                  |  |  |  |  |  |  |  |
|                                                                                                                       |                                                                                                 |                                      |                          |                  |  |  |  |  |  |  |  |
|                                                                                                                       |                                                                                                 |                                      |                          |                  |  |  |  |  |  |  |  |
| Comments (Reference above questions                                                                                   | s as appropriate.                                                                               | )                                    |                          |                  |  |  |  |  |  |  |  |
| SWPPP Inspection (Sunny, 68F)                                                                                         |                                                                                                 |                                      |                          |                  |  |  |  |  |  |  |  |
| Rain Gauge= 0.1"<br>13853+45-13958+31                                                                                 |                                                                                                 |                                      |                          |                  |  |  |  |  |  |  |  |
| -Resource buffers remain well vegetated at                                                                            | all atroom and wa                                                                               | tland arossings                      |                          |                  |  |  |  |  |  |  |  |
| -CWDs are in good condition and functioning                                                                           | g as intended                                                                                   | •                                    |                          |                  |  |  |  |  |  |  |  |
| -CFS has been damaged by 3rd party and r<br>-Equipment bridge sideboard and fabric nee                                |                                                                                                 |                                      |                          |                  |  |  |  |  |  |  |  |
| -P1 is in good condition at all stream and we                                                                         | etland buffers                                                                                  | 34 dt 166 16 17 6.                   |                          |                  |  |  |  |  |  |  |  |
| <ul> <li>-Steep slope at 13889+00 remains stabilize</li> <li>-RCEs are in good condition at all road cross</li> </ul> |                                                                                                 |                                      |                          |                  |  |  |  |  |  |  |  |
| -Topsoil berms remain stabilized.                                                                                     |                                                                                                 | and of discharge                     |                          |                  |  |  |  |  |  |  |  |
| <ul><li>-Sediment trap at 13897+00 is in good cond</li><li>-SSF is in good condition</li></ul>                        | aition with no evide                                                                            | ence of discharge.                   |                          |                  |  |  |  |  |  |  |  |
| -Waterbars/end treatments are in good con-<br>-Slope drain is functioning at 13955+00.                                | dition.                                                                                         |                                      |                          |                  |  |  |  |  |  |  |  |
|                                                                                                                       |                                                                                                 |                                      |                          |                  |  |  |  |  |  |  |  |
| issues identified in the field have been add                                                                          | ues identified in the field have been added to the punch list to be addressed by the contractor |                                      |                          |                  |  |  |  |  |  |  |  |
|                                                                                                                       |                                                                                                 |                                      |                          |                  |  |  |  |  |  |  |  |
| Nata litta and Pitta at Nation 15 Ha                                                                                  |                                                                                                 | instinction Contains and Exector and |                          | 't - 11 - 1 -    |  |  |  |  |  |  |  |