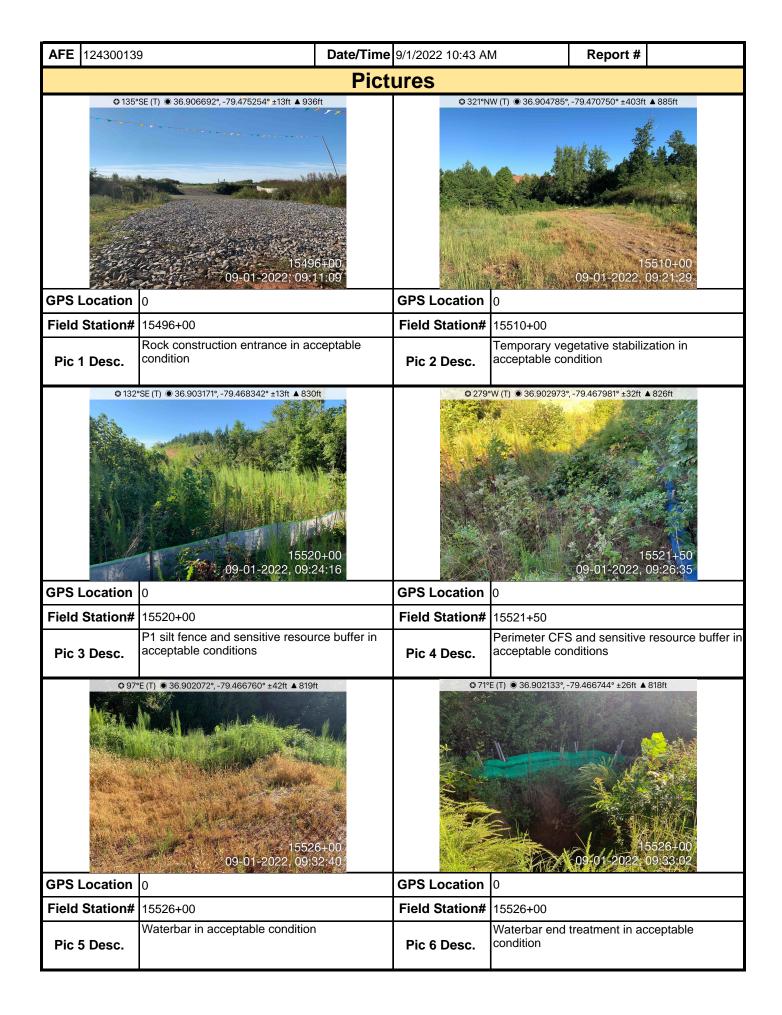

| <b>AFE</b> 12430013 | 9                                                                   | Date/Time 8/29/2022 12:12 | PM                              | Report #                                 |          |  |  |  |  |
|---------------------|---------------------------------------------------------------------|---------------------------|---------------------------------|------------------------------------------|----------|--|--|--|--|
|                     | Pictures    Date/Time   8/29/2022 12:12 PM   Report #               |                           |                                 |                                          |          |  |  |  |  |
| ○ 121°SE (T) ● 36   | 5.944983°,-79.573555° ±39ft ▲ 781ft  15163+00  08-29-2022, 09:42.14 | ② 281°W (T) ③ 36.         | 945021°, -79.573548°            | ±1253ft ▲ 781ft  15162+00 2022, 09:43:38 |          |  |  |  |  |
| <b>GPS Location</b> | 0                                                                   | GPS Location              | 0                               |                                          |          |  |  |  |  |
| Field Station#      | 15163+00                                                            | Field Station#            | 15162+00                        |                                          |          |  |  |  |  |
| Pic 7 Desc.         | P1 silt fence in acceptable condit                                  | Pic 8 Desc.               | Temporary veg<br>acceptable con | getative stabiliz<br>ndition             | ation in |  |  |  |  |
|                     | 15174+00<br>08-29-2022, 10:23:52                                    |                           | <b>为4</b> 有6字的编 3个是写            | 15218+00<br>2022, 11:22:46               |          |  |  |  |  |
| GPS Location        |                                                                     | GPS Location              |                                 |                                          |          |  |  |  |  |
| Field Station#      |                                                                     | Field Station#            |                                 |                                          |          |  |  |  |  |
| Pic 9 Desc.         | Permanent vegetative stabilization acceptable condition             | Pic 10 Desc.              | Permanent veg<br>acceptable con | getative stabiliz<br>ndition             | ation in |  |  |  |  |
|                     | Insert image here                                                   |                           | Insert ima                      | age here                                 |          |  |  |  |  |
| GPS Location        |                                                                     | GPS Location              |                                 |                                          |          |  |  |  |  |
| Field Station#      |                                                                     | Field Station#            |                                 |                                          |          |  |  |  |  |
| Pic 11 Desc.        |                                                                     | Pic 12 Desc.              |                                 |                                          |          |  |  |  |  |