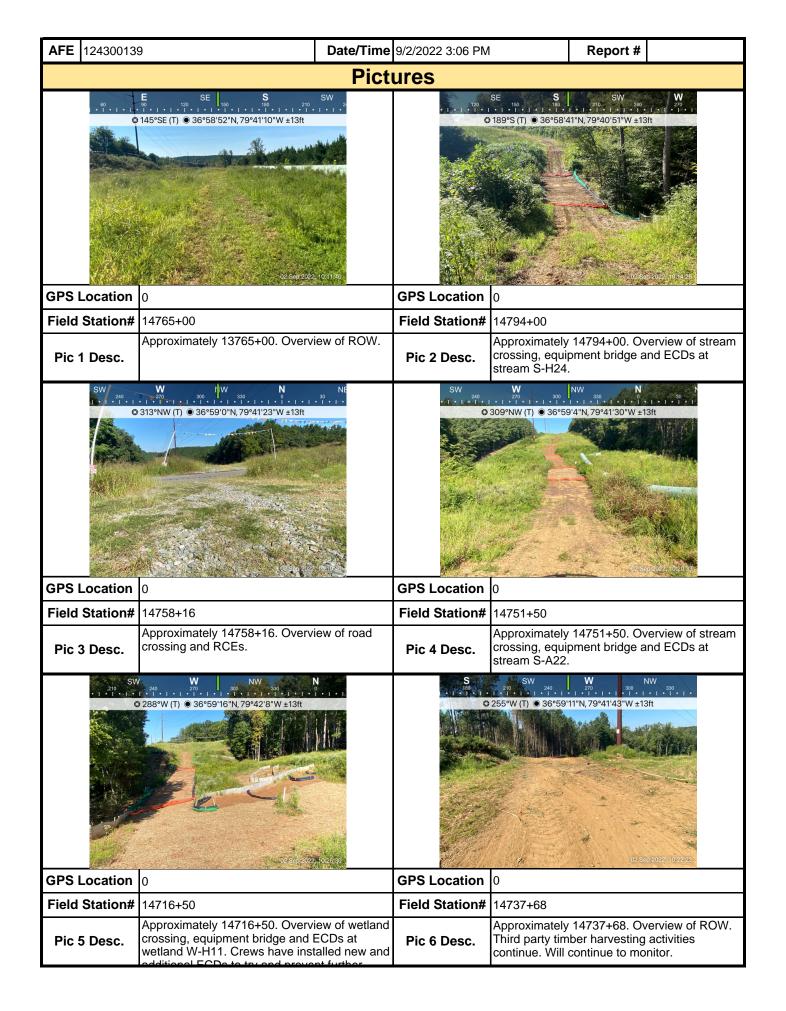

|                                             |                          |  |  |  |

**Note:** It is a condition of National Pollutant Discharge Elimination System and Erosion and Sediment permits that a maintenance program be conducted to provide for the operation and maintenance of all BMPs to be inspected on a weekly basis and after each stormwater event. Please list in the space provided comments to note if repairs or replacement are needed or have been made for BMPs as a result of the inspection. Failure to conduct the required inspection may result in permit suspension or the imposition of civil penalties. If supplemental monitoring is required as part of a permit condition this form may be used to meet those monitoring requirements.



| <b>AFE</b> 124300139 |                   | Date/Time 9/2/2022 | 3:06 PM           | Report #  |  |  |  |  |  |
|----------------------|-------------------|--------------------|-------------------|-----------|--|--|--|--|--|
|                      |                   | Pictures           |                   |           |  |  |  |  |  |
|                      | Insert image here |                    | Insert image here |           |  |  |  |  |  |
| GPS Location         |                   | GPS Loc            | cation            |           |  |  |  |  |  |
| Field Station#       |                   | Field St           | ation#            |           |  |  |  |  |  |
| Pic 7 Desc.          |                   | Pic 8 D            | esc.              |           |  |  |  |  |  |
|