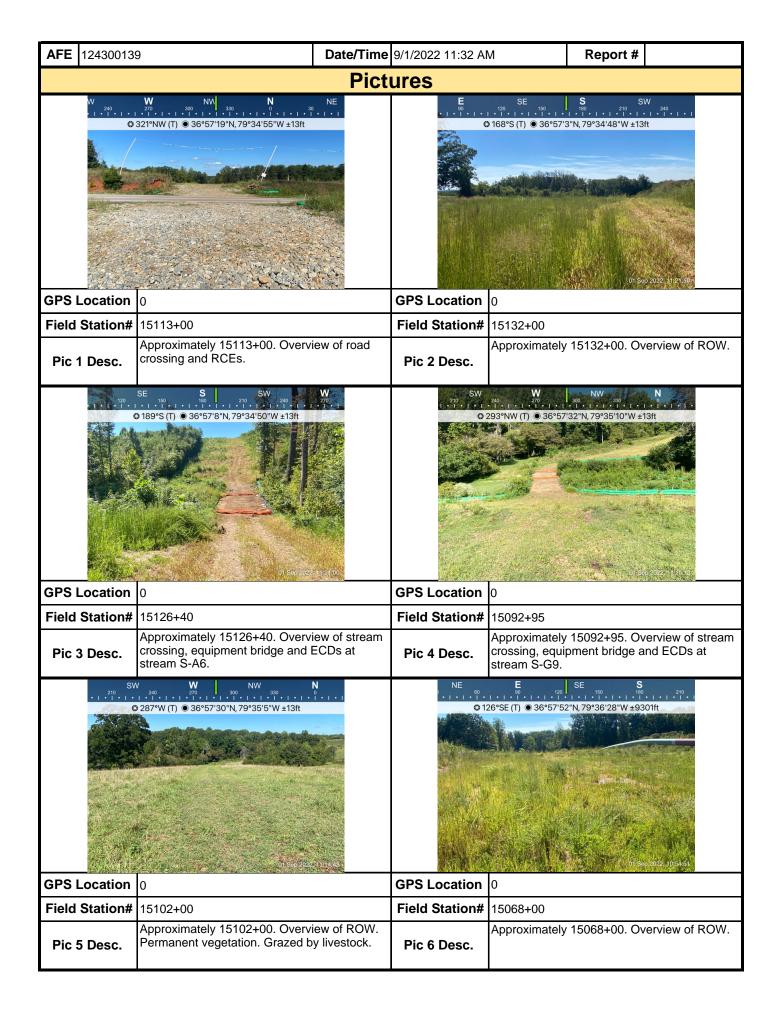

| <b>AFE</b> 12430013 | 9                                                                   | Date/Time 8/29/2022 12:12 | PM                              | Report #                                 |          |  |  |  |  |
|---------------------|---------------------------------------------------------------------|---------------------------|---------------------------------|------------------------------------------|----------|--|--|--|--|
|                     | Pictures    Date/Time   8/29/2022 12:12 PM   Report #               |                           |                                 |                                          |          |  |  |  |  |
| ○ 121°SE (T) ● 36   | 5.944983°,-79.573555° ±39ft ▲ 781ft  15163+00  08-29-2022, 09:42.14 | ② 281°W (T) ③ 36.         | 945021°, -79.573548°            | ±1253ft ▲ 781ft  15162+00 2022, 09:43:38 |          |  |  |  |  |
| <b>GPS Location</b> | 0                                                                   | GPS Location              | 0                               |                                          |          |  |  |  |  |
| Field Station#      | 15163+00                                                            | Field Station#            | 15162+00                        |                                          |          |  |  |  |  |
| Pic 7 Desc.         | P1 silt fence in acceptable condit                                  | Pic 8 Desc.               | Temporary veg<br>acceptable con | getative stabiliz<br>ndition             | ation in |  |  |  |  |
|                     | 15174+00<br>08-29-2022, 10:23:52                                    |                           | <b>为4</b> 有6字的编 3个是写            | 15218+00<br>2022, 11:22:46               |          |  |  |  |  |
| GPS Location        |                                                                     | GPS Location              |                                 |                                          |          |  |  |  |  |
| Field Station#      |                                                                     | Field Station#            |                                 |                                          |          |  |  |  |  |
| Pic 9 Desc.         | Permanent vegetative stabilization acceptable condition             | Pic 10 Desc.              | Permanent veg<br>acceptable con | getative stabiliz<br>ndition             | ation in |  |  |  |  |
|                     | Insert image here                                                   |                           | Insert ima                      | age here                                 |          |  |  |  |  |
| GPS Location        |                                                                     | GPS Location              |                                 |                                          |          |  |  |  |  |
| Field Station#      |                                                                     | Field Station#            |                                 |                                          |          |  |  |  |  |
| Pic 11 Desc.        |                                                                     | Pic 12 Desc.              |                                 |                                          |          |  |  |  |  |