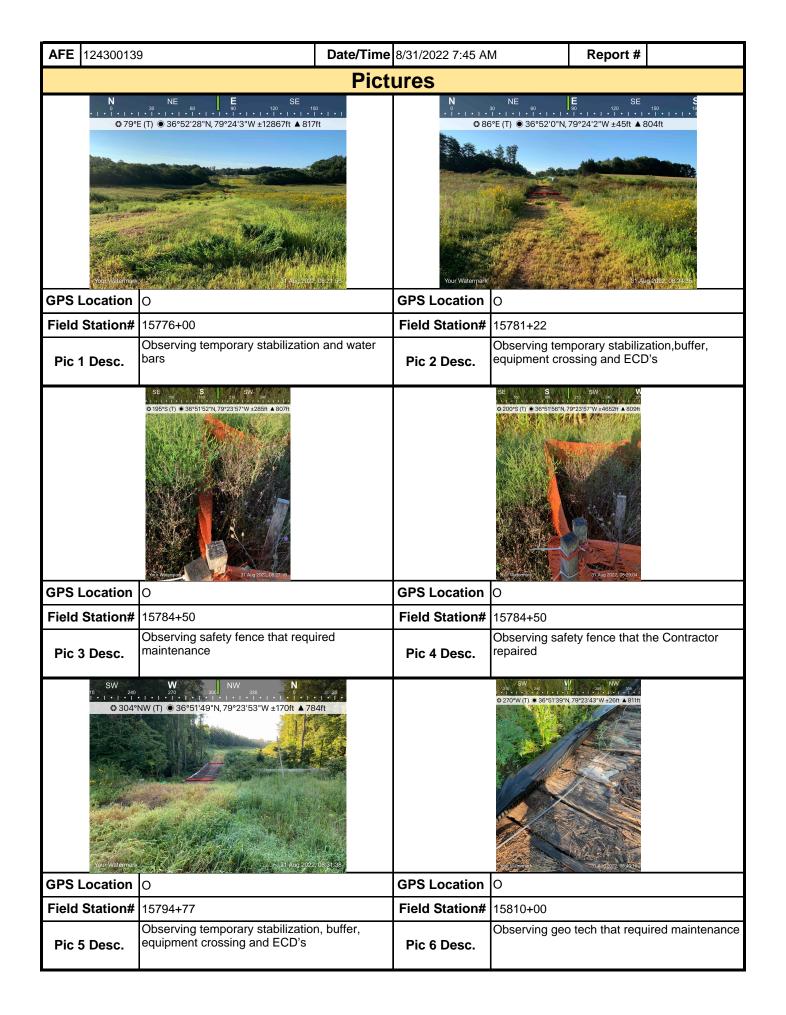

| <b>AFE</b> 12430013 | 9                                                                   | Date/Time 8/29/2022 12:12 | PM                              | Report #                                 |          |  |  |  |  |
|---------------------|---------------------------------------------------------------------|---------------------------|---------------------------------|------------------------------------------|----------|--|--|--|--|
|                     | Pictures    Date/Time   8/29/2022 12:12 PM   Report #               |                           |                                 |                                          |          |  |  |  |  |
| ○ 121°SE (T) ● 36   | 5.944983°,-79.573555° ±39ft ▲ 781ft  15163+00  08-29-2022, 09:42.14 | ② 281°W (T) ③ 36.         | 945021°, -79.573548°            | ±1253ft ▲ 781ft  15162+00 2022, 09:43:38 |          |  |  |  |  |
| <b>GPS Location</b> | 0                                                                   | GPS Location              | 0                               |                                          |          |  |  |  |  |
| Field Station#      | 15163+00                                                            | Field Station#            | 15162+00                        |                                          |          |  |  |  |  |
| Pic 7 Desc.         | P1 silt fence in acceptable condit                                  | Pic 8 Desc.               | Temporary veg<br>acceptable con | getative stabiliz<br>ndition             | ation in |  |  |  |  |
|                     | 15174+00<br>08-29-2022, 10:23:52                                    |                           | <b>为4</b> 有6字的编 3个是写            | 15218+00<br>2022, 11:22:46               |          |  |  |  |  |
| GPS Location        |                                                                     | GPS Location              |                                 |                                          |          |  |  |  |  |
| Field Station#      |                                                                     | Field Station#            |                                 |                                          |          |  |  |  |  |
| Pic 9 Desc.         | Permanent vegetative stabilization acceptable condition             | Pic 10 Desc.              | Permanent veg<br>acceptable con | getative stabiliz<br>ndition             | ation in |  |  |  |  |
|                     | Insert image here                                                   |                           | Insert ima                      | age here                                 |          |  |  |  |  |
| GPS Location        |                                                                     | GPS Location              |                                 |                                          |          |  |  |  |  |
| Field Station#      |                                                                     | Field Station#            |                                 |                                          |          |  |  |  |  |
| Pic 11 Desc.        |                                                                     | Pic 12 Desc.              |                                 |                                          |          |  |  |  |  |