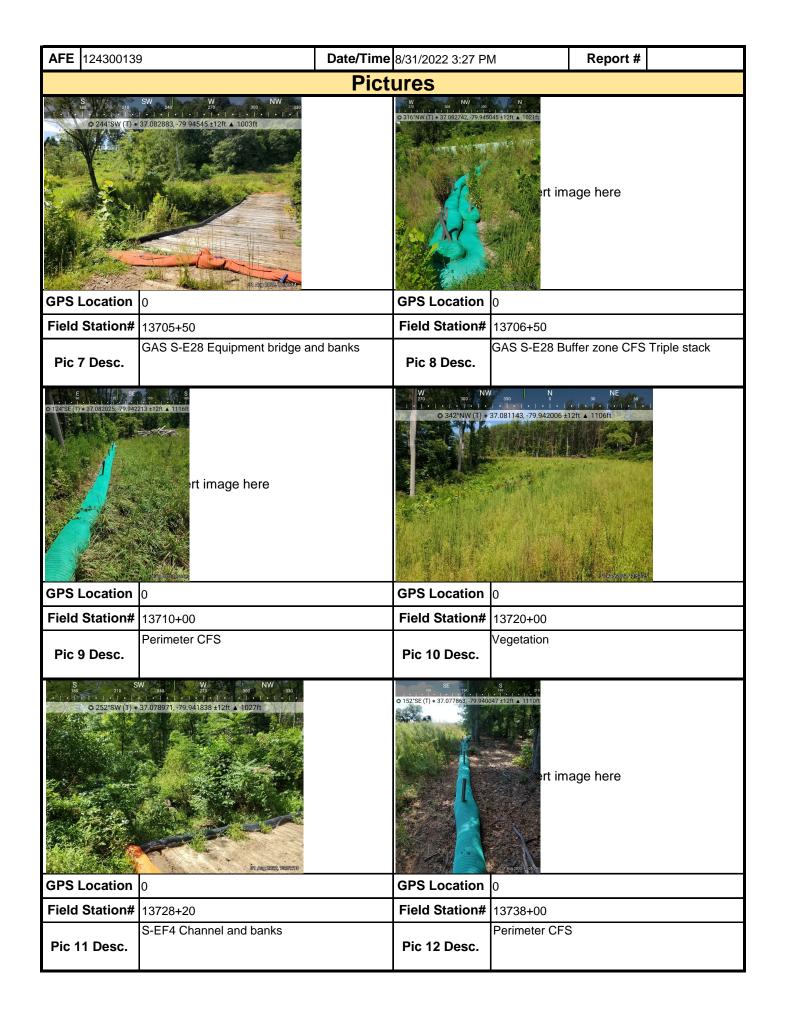

| <b>AFE</b> 124300139                                                                                                  | Date/Ti                                                                                         | me 8/29/2022 12:29 PM                | Report # 415             | 12               |  |  |  |  |  |  |  |
|-----------------------------------------------------------------------------------------------------------------------|-------------------------------------------------------------------------------------------------|--------------------------------------|--------------------------|------------------|--|--|--|--|--|--|--|
| 6. PCSM BMPs (List BMPs and note if                                                                                   | installed and ma                                                                                | aintained as per the plan. If correc | ctive action is nee      | eded, a          |  |  |  |  |  |  |  |
| picture is required.)                                                                                                 |                                                                                                 |                                      |                          | _                |  |  |  |  |  |  |  |
| PCSM BMPs                                                                                                             | Compliance<br>Level                                                                             | Corrective Action                    | Corrective<br>Time Frame | Date<br>Repaired |  |  |  |  |  |  |  |
|                                                                                                                       | Level                                                                                           |                                      | Time Traine              | Repaired         |  |  |  |  |  |  |  |
| Other                                                                                                                 | Acceptable                                                                                      | Permanent vegetation remains in go   |                          |                  |  |  |  |  |  |  |  |
|                                                                                                                       |                                                                                                 |                                      |                          |                  |  |  |  |  |  |  |  |
|                                                                                                                       |                                                                                                 |                                      |                          |                  |  |  |  |  |  |  |  |
|                                                                                                                       |                                                                                                 |                                      |                          |                  |  |  |  |  |  |  |  |
|                                                                                                                       |                                                                                                 |                                      |                          |                  |  |  |  |  |  |  |  |
|                                                                                                                       |                                                                                                 |                                      |                          |                  |  |  |  |  |  |  |  |
|                                                                                                                       |                                                                                                 |                                      |                          |                  |  |  |  |  |  |  |  |
|                                                                                                                       |                                                                                                 |                                      |                          |                  |  |  |  |  |  |  |  |
|                                                                                                                       |                                                                                                 |                                      |                          |                  |  |  |  |  |  |  |  |
|                                                                                                                       |                                                                                                 |                                      |                          |                  |  |  |  |  |  |  |  |
|                                                                                                                       |                                                                                                 |                                      |                          |                  |  |  |  |  |  |  |  |
| 7. Identify all remedial measures that h                                                                              | ave been taken                                                                                  | since the previous inspection was    | conducted.               |                  |  |  |  |  |  |  |  |
|                                                                                                                       |                                                                                                 |                                      |                          |                  |  |  |  |  |  |  |  |
|                                                                                                                       |                                                                                                 |                                      |                          |                  |  |  |  |  |  |  |  |
|                                                                                                                       |                                                                                                 |                                      |                          |                  |  |  |  |  |  |  |  |
|                                                                                                                       |                                                                                                 |                                      |                          |                  |  |  |  |  |  |  |  |
|                                                                                                                       |                                                                                                 |                                      |                          |                  |  |  |  |  |  |  |  |
|                                                                                                                       |                                                                                                 |                                      |                          |                  |  |  |  |  |  |  |  |
| Comments (Reference above questions                                                                                   | s as appropriate.                                                                               | )                                    |                          |                  |  |  |  |  |  |  |  |
| SWPPP Inspection (Sunny, 68F)                                                                                         |                                                                                                 |                                      |                          |                  |  |  |  |  |  |  |  |
| Rain Gauge= 0.1"<br>13853+45-13958+31                                                                                 |                                                                                                 |                                      |                          |                  |  |  |  |  |  |  |  |
| -Resource buffers remain well vegetated at                                                                            | all atroom and wa                                                                               | tland arossings                      |                          |                  |  |  |  |  |  |  |  |
| -CWDs are in good condition and functioning                                                                           | g as intended                                                                                   | •                                    |                          |                  |  |  |  |  |  |  |  |
| -CFS has been damaged by 3rd party and r<br>-Equipment bridge sideboard and fabric nee                                |                                                                                                 |                                      |                          |                  |  |  |  |  |  |  |  |
| -P1 is in good condition at all stream and we                                                                         | etland buffers                                                                                  | 34 dt 166 16 17 6.                   |                          |                  |  |  |  |  |  |  |  |
| <ul> <li>-Steep slope at 13889+00 remains stabilize</li> <li>-RCEs are in good condition at all road cross</li> </ul> |                                                                                                 |                                      |                          |                  |  |  |  |  |  |  |  |
| -Topsoil berms remain stabilized.                                                                                     |                                                                                                 | and of discharge                     |                          |                  |  |  |  |  |  |  |  |
| <ul><li>-Sediment trap at 13897+00 is in good cond</li><li>-SSF is in good condition</li></ul>                        | aition with no evide                                                                            | ence of discharge.                   |                          |                  |  |  |  |  |  |  |  |
| -Waterbars/end treatments are in good con-<br>-Slope drain is functioning at 13955+00.                                | dition.                                                                                         |                                      |                          |                  |  |  |  |  |  |  |  |
|                                                                                                                       |                                                                                                 |                                      |                          |                  |  |  |  |  |  |  |  |
| issues identified in the field have been add                                                                          | ues identified in the field have been added to the punch list to be addressed by the contractor |                                      |                          |                  |  |  |  |  |  |  |  |
|                                                                                                                       |                                                                                                 |                                      |                          |                  |  |  |  |  |  |  |  |
| Nata litta and Pitta at Nation 15 Ha                                                                                  |                                                                                                 | instinction Contains and Exector and |                          | 't - 11 - 1 -    |  |  |  |  |  |  |  |