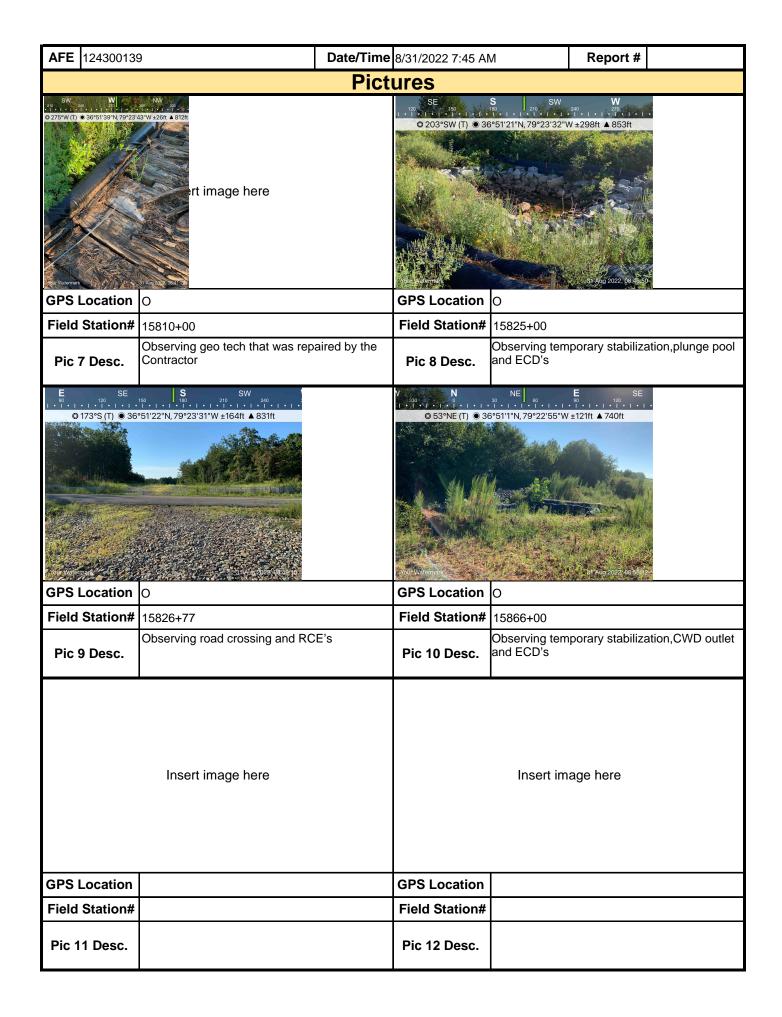

| <b>AFE</b> 12430013 | 9                                                                   | Date/Time 8/29/2022 12:12 | PM                              | Report #                                 |          |  |  |  |  |
|---------------------|---------------------------------------------------------------------|---------------------------|---------------------------------|------------------------------------------|----------|--|--|--|--|
|                     | Pictures    Date/Time   8/29/2022 12:12 PM   Report #               |                           |                                 |                                          |          |  |  |  |  |
| ○ 121°SE (T) ● 36   | 5.944983°,-79.573555° ±39ft ▲ 781ft  15163+00  08-29-2022, 09:42.14 | ② 281°W (T) ③ 36.         | 945021°, -79.573548°            | ±1253ft ▲ 781ft  15162+00 2022, 09:43:38 |          |  |  |  |  |
| <b>GPS Location</b> | 0                                                                   | GPS Location              | 0                               |                                          |          |  |  |  |  |
| Field Station#      | 15163+00                                                            | Field Station#            | 15162+00                        |                                          |          |  |  |  |  |
| Pic 7 Desc.         | P1 silt fence in acceptable condit                                  | Pic 8 Desc.               | Temporary veg<br>acceptable con | getative stabiliz<br>ndition             | ation in |  |  |  |  |
|                     | 15174+00<br>08-29-2022, 10:23:52                                    |                           | <b>为4</b> 有6字的编 3个是写            | 15218+00<br>2022, 11:22:46               |          |  |  |  |  |
| GPS Location        |                                                                     | GPS Location              |                                 |                                          |          |  |  |  |  |
| Field Station#      |                                                                     | Field Station#            |                                 |                                          |          |  |  |  |  |
| Pic 9 Desc.         | Permanent vegetative stabilization acceptable condition             | Pic 10 Desc.              | Permanent veg<br>acceptable con | getative stabiliz<br>ndition             | ation in |  |  |  |  |
|                     | Insert image here                                                   |                           | Insert ima                      | age here                                 |          |  |  |  |  |
| GPS Location        |                                                                     | GPS Location              |                                 |                                          |          |  |  |  |  |
| Field Station#      |                                                                     | Field Station#            |                                 |                                          |          |  |  |  |  |
| Pic 11 Desc.        |                                                                     | Pic 12 Desc.              |                                 |                                          |          |  |  |  |  |