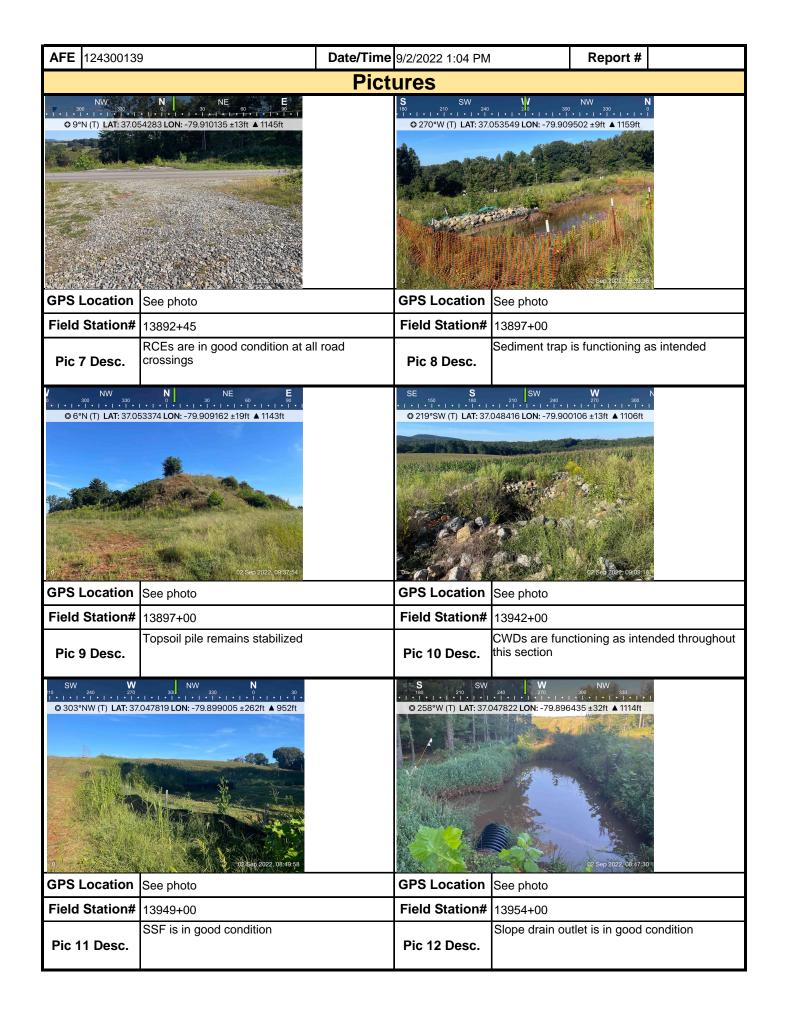

| <b>AFE</b> 124300139                                                                                                  | Date/Ti                                                                                         | me 8/29/2022 12:29 PM                | Report # 415             | 12               |  |  |  |  |  |  |  |
|-----------------------------------------------------------------------------------------------------------------------|-------------------------------------------------------------------------------------------------|--------------------------------------|--------------------------|------------------|--|--|--|--|--|--|--|
| 6. PCSM BMPs (List BMPs and note if                                                                                   | installed and ma                                                                                | aintained as per the plan. If correc | ctive action is nee      | eded, a          |  |  |  |  |  |  |  |
| picture is required.)                                                                                                 |                                                                                                 |                                      |                          | _                |  |  |  |  |  |  |  |
| PCSM BMPs                                                                                                             | Compliance<br>Level                                                                             | Corrective Action                    | Corrective<br>Time Frame | Date<br>Repaired |  |  |  |  |  |  |  |
|                                                                                                                       | Level                                                                                           |                                      | Time Traine              | Repaired         |  |  |  |  |  |  |  |
| Other                                                                                                                 | Acceptable                                                                                      | Permanent vegetation remains in go   |                          |                  |  |  |  |  |  |  |  |
|                                                                                                                       |                                                                                                 |                                      |                          |                  |  |  |  |  |  |  |  |
|                                                                                                                       |                                                                                                 |                                      |                          |                  |  |  |  |  |  |  |  |
|                                                                                                                       |                                                                                                 |                                      |                          |                  |  |  |  |  |  |  |  |
|                                                                                                                       |                                                                                                 |                                      |                          |                  |  |  |  |  |  |  |  |
|                                                                                                                       |                                                                                                 |                                      |                          |                  |  |  |  |  |  |  |  |
|                                                                                                                       |                                                                                                 |                                      |                          |                  |  |  |  |  |  |  |  |
|                                                                                                                       |                                                                                                 |                                      |                          |                  |  |  |  |  |  |  |  |
|                                                                                                                       |                                                                                                 |                                      |                          |                  |  |  |  |  |  |  |  |
|                                                                                                                       |                                                                                                 |                                      |                          |                  |  |  |  |  |  |  |  |
|                                                                                                                       |                                                                                                 |                                      |                          |                  |  |  |  |  |  |  |  |
| 7. Identify all remedial measures that h                                                                              | ave been taken                                                                                  | since the previous inspection was    | conducted.               |                  |  |  |  |  |  |  |  |
|                                                                                                                       |                                                                                                 |                                      |                          |                  |  |  |  |  |  |  |  |
|                                                                                                                       |                                                                                                 |                                      |                          |                  |  |  |  |  |  |  |  |
|                                                                                                                       |                                                                                                 |                                      |                          |                  |  |  |  |  |  |  |  |
|                                                                                                                       |                                                                                                 |                                      |                          |                  |  |  |  |  |  |  |  |
|                                                                                                                       |                                                                                                 |                                      |                          |                  |  |  |  |  |  |  |  |
|                                                                                                                       |                                                                                                 |                                      |                          |                  |  |  |  |  |  |  |  |
| Comments (Reference above questions                                                                                   | s as appropriate.                                                                               | )                                    |                          |                  |  |  |  |  |  |  |  |
| SWPPP Inspection (Sunny, 68F)                                                                                         |                                                                                                 |                                      |                          |                  |  |  |  |  |  |  |  |
| Rain Gauge= 0.1"<br>13853+45-13958+31                                                                                 |                                                                                                 |                                      |                          |                  |  |  |  |  |  |  |  |
| -Resource buffers remain well vegetated at                                                                            | all atroom and wa                                                                               | tland arossings                      |                          |                  |  |  |  |  |  |  |  |
| -CWDs are in good condition and functioning                                                                           | g as intended                                                                                   | •                                    |                          |                  |  |  |  |  |  |  |  |
| -CFS has been damaged by 3rd party and r<br>-Equipment bridge sideboard and fabric nee                                |                                                                                                 |                                      |                          |                  |  |  |  |  |  |  |  |
| -P1 is in good condition at all stream and we                                                                         | etland buffers                                                                                  | 34 dt 166 16 17 6.                   |                          |                  |  |  |  |  |  |  |  |
| <ul> <li>-Steep slope at 13889+00 remains stabilize</li> <li>-RCEs are in good condition at all road cross</li> </ul> |                                                                                                 |                                      |                          |                  |  |  |  |  |  |  |  |
| -Topsoil berms remain stabilized.                                                                                     |                                                                                                 | and of discharge                     |                          |                  |  |  |  |  |  |  |  |
| <ul><li>-Sediment trap at 13897+00 is in good cond</li><li>-SSF is in good condition</li></ul>                        | aition with no evide                                                                            | ence of discharge.                   |                          |                  |  |  |  |  |  |  |  |
| -Waterbars/end treatments are in good con-<br>-Slope drain is functioning at 13955+00.                                | dition.                                                                                         |                                      |                          |                  |  |  |  |  |  |  |  |
|                                                                                                                       |                                                                                                 |                                      |                          |                  |  |  |  |  |  |  |  |
| issues identified in the field have been add                                                                          | ues identified in the field have been added to the punch list to be addressed by the contractor |                                      |                          |                  |  |  |  |  |  |  |  |
|                                                                                                                       |                                                                                                 |                                      |                          |                  |  |  |  |  |  |  |  |
| Nata litta and Pitta at Nation 15 Ha                                                                                  |                                                                                                 | instinction Contains and Exector and |                          | 't - 11 - 1 -    |  |  |  |  |  |  |  |