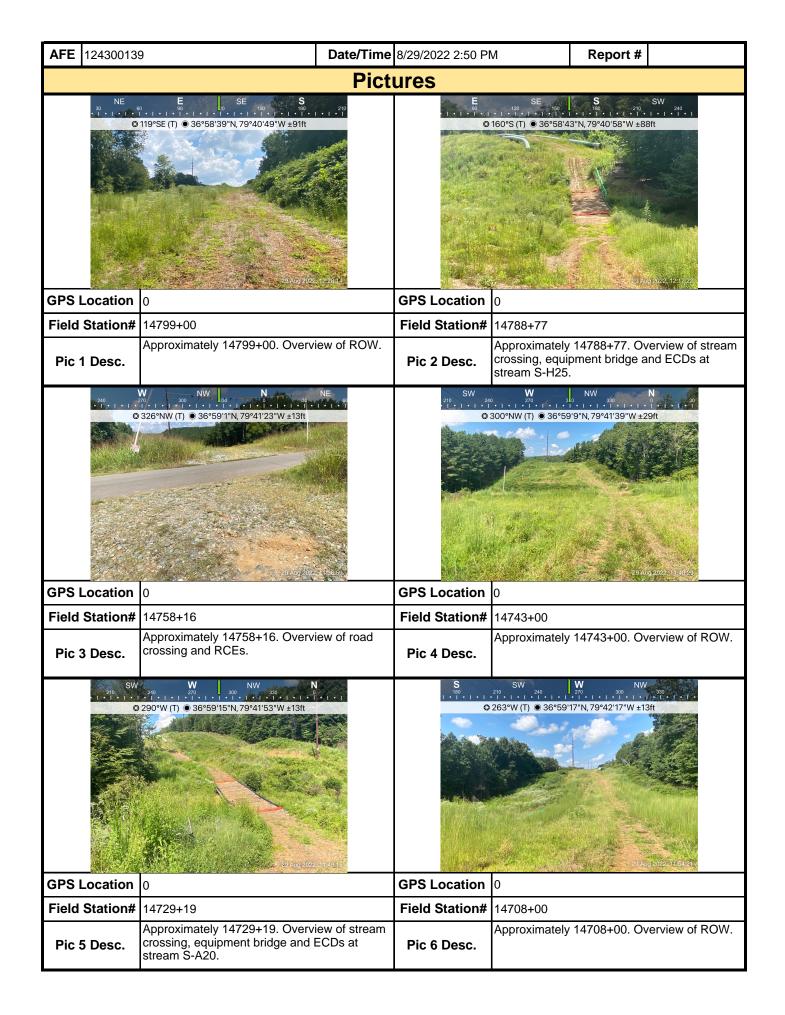

| d Sediment perm                                                                           | its that a                                    |

maintenance program be conducted to provide for the operation and maintenance of all BMPs to be inspected on a weekly basis and after each stormwater event. Please list in the space provided comments to note if repairs or replacement are needed or have been made for BMPs as a result of the inspection. Failure to conduct the required inspection may result in permit suspension or the imposition of civil penalties. If supplemental monitoring is required

as part of a permit condition this form may be used to meet those monitoring requirements.



| <b>AFE</b> 124300139                             | 9                                                                                   | Date/Time 8/29/2022 2            | 2:50 PM           | Report #  |  |  |  |  |
|--------------------------------------------------|-------------------------------------------------------------------------------------|----------------------------------|-------------------|-----------|--|--|--|--|
|                                                  |                                                                                     | Pictures                         |                   |           |  |  |  |  |
| S SW 210 241 241 241 241 241 241 241 241 241 241 | 36°59'11'N, 79°41'43"W ±13ft                                                        |