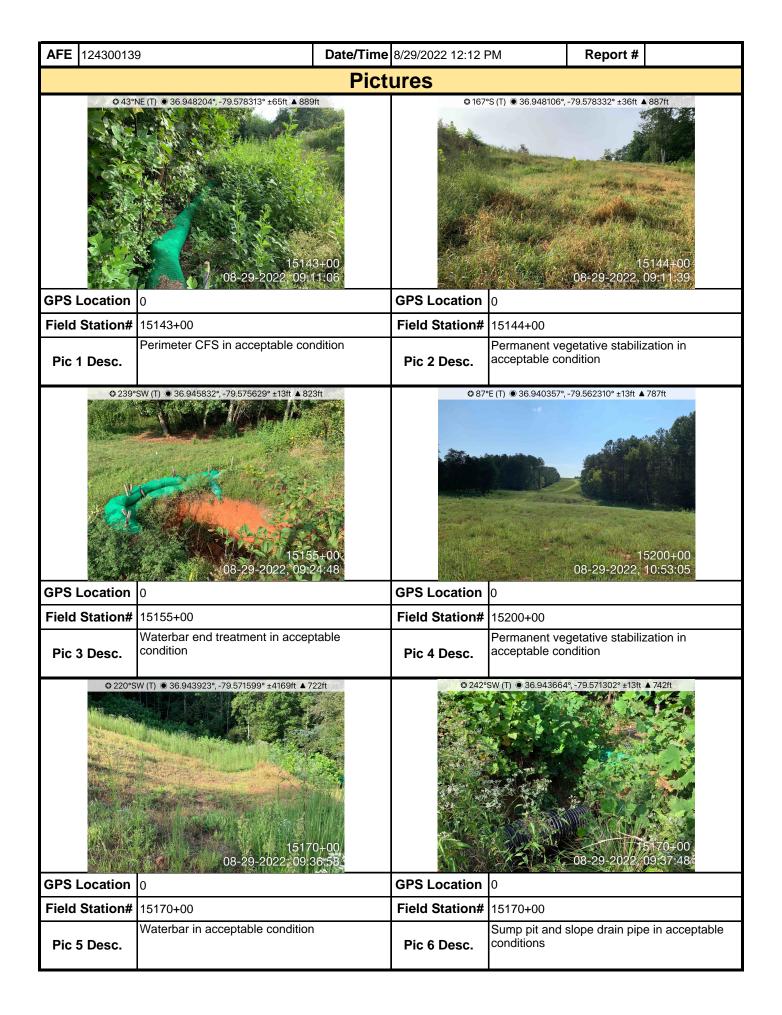

| <b>AFE</b> 12430013 | 9                                                                   | Date/Time 8/29/2022 12:12 | PM                              | Report #                                 |          |  |  |  |  |
|---------------------|---------------------------------------------------------------------|---------------------------|---------------------------------|------------------------------------------|----------|--|--|--|--|
|                     | Pictures    Date/Time   8/29/2022 12:12 PM   Report #               |                           |                                 |                                          |          |  |  |  |  |
| ○ 121°SE (T) ● 36   | 5.944983°,-79.573555° ±39ft ▲ 781ft  15163+00  08-29-2022, 09:42.14 | ② 281°W (T) ③ 36.         | 945021°, -79.573548°            | ±1253ft ▲ 781ft  15162+00 2022, 09:43:38 |          |  |  |  |  |
| <b>GPS Location</b> | 0                                                                   | GPS Location              | 0                               |                                          |          |  |  |  |  |
| Field Station#      | 15163+00                                                            | Field Station#            | 15162+00                        |                                          |          |  |  |  |  |
| Pic 7 Desc.         | P1 silt fence in acceptable condit                                  | Pic 8 Desc.               | Temporary veg<br>acceptable con | getative stabiliz<br>ndition             | ation in |  |  |  |  |
|                     | 15174+00<br>08-29-2022, 10:23:52                                    |                           | <b>为4</b> 有6字的编 3个是写            | 15218+00<br>2022, 11:22:46               |          |  |  |  |  |
| GPS Location        |                                                                     | GPS Location              |                                 |                                          |          |  |  |  |  |
| Field Station#      |                                                                     | Field Station#            |                                 |                                          |          |  |  |  |  |
| Pic 9 Desc.         | Permanent vegetative stabilization acceptable condition             | Pic 10 Desc.              | Permanent veg<br>acceptable con | getative stabiliz<br>ndition             | ation in |  |  |  |  |
|                     | Insert image here                                                   |                           | Insert ima                      | age here                                 |          |  |  |  |  |
| GPS Location        |                                                                     | GPS Location              |                                 |                                          |          |  |  |  |  |
| Field Station#      |                                                                     | Field Station#            |                                 |                                          |          |  |  |  |  |
| Pic 11 Desc.        |                                                                     | Pic 12 Desc.              |                                 |                                          |          |  |  |  |  |