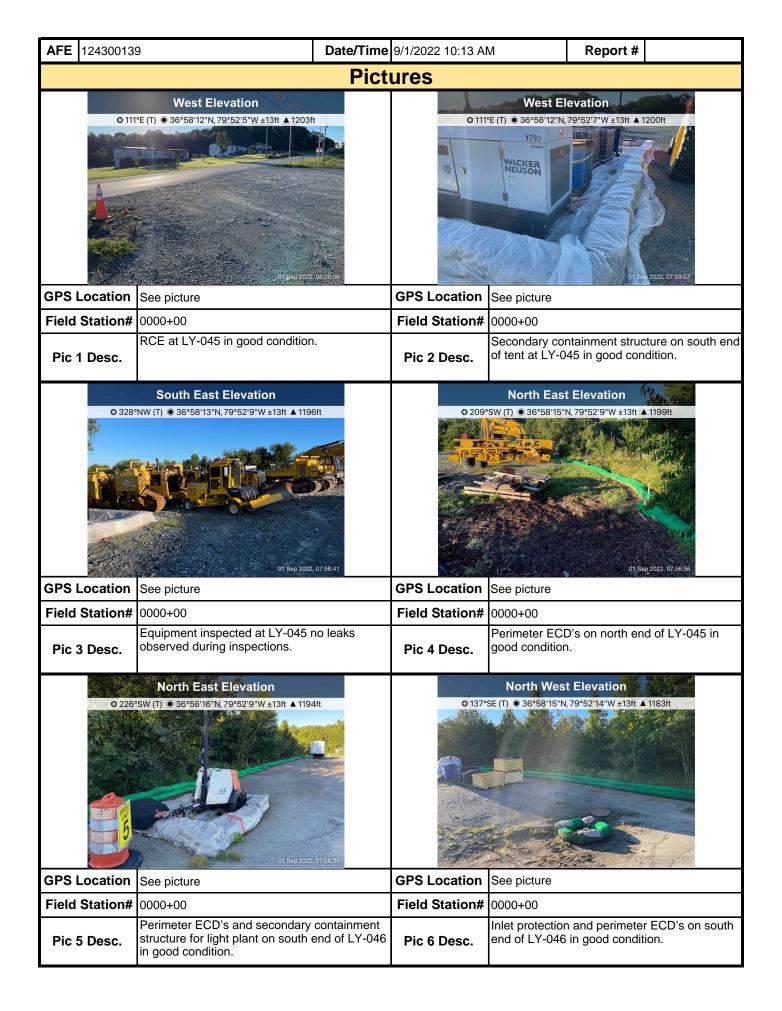

| <b>AFE</b> 12430013 | 9                                                                   | Date/Time 8/29/2022 12:12 | PM                              | Report #                                 |          |  |  |  |  |
|---------------------|---------------------------------------------------------------------|---------------------------|---------------------------------|------------------------------------------|----------|--|--|--|--|
|                     | Pictures    Date/Time   8/29/2022 12:12 PM   Report #               |                           |                                 |                                          |          |  |  |  |  |
| ○ 121°SE (T) ● 36   | 5.944983°,-79.573555° ±39ft ▲ 781ft  15163+00  08-29-2022, 09:42.14 | ② 281°W (T) ③ 36.         | 945021°, -79.573548°            | ±1253ft ▲ 781ft  15162+00 2022, 09:43:38 |          |  |  |  |  |
| <b>GPS Location</b> | 0                                                                   | GPS Location              | 0                               |                                          |          |  |  |  |  |
| Field Station#      | 15163+00                                                            | Field Station#            | 15162+00                        |                                          |          |  |  |  |  |
| Pic 7 Desc.         | P1 silt fence in acceptable condit                                  | Pic 8 Desc.               | Temporary veg<br>acceptable con | getative stabiliz<br>ndition             | ation in |  |  |  |  |
|                     | 15174+00<br>08-29-2022, 10:23:52                                    |                           | <b>为4</b> 有6字的编 3个是写            | 15218+00<br>2022, 11:22:46               |          |  |  |  |  |
| GPS Location        |                                                                     | GPS Location              |                                 |                                          |          |  |  |  |  |
| Field Station#      |                                                                     | Field Station#            |                                 |                                          |          |  |  |  |  |
| Pic 9 Desc.         | Permanent vegetative stabilization acceptable condition             | Pic 10 Desc.              | Permanent veg<br>acceptable con | getative stabiliz<br>ndition             | ation in |  |  |  |  |
|                     | Insert image here                                                   |                           | Insert ima                      | age here                                 |          |  |  |  |  |
| GPS Location        |                                                                     | GPS Location              |                                 |                                          |          |  |  |  |  |
| Field Station#      |                                                                     | Field Station#            |                                 |                                          |          |  |  |  |  |
| Pic 11 Desc.        |                                                                     | Pic 12 Desc.              |                                 |                                          |          |  |  |  |  |