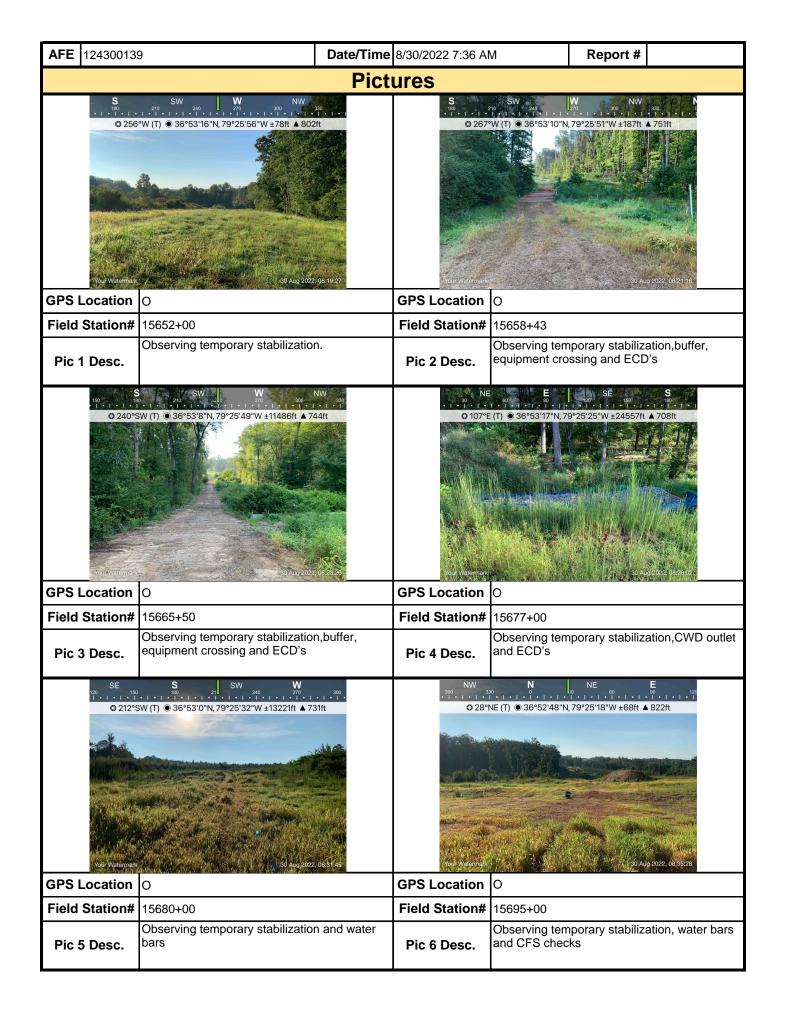

| <b>AFE</b> 124300139                                                                                                  | Date/Ti                                                                                         | me 8/29/2022 12:29 PM                | Report # 415             | 12               |  |  |  |  |  |  |  |
|-----------------------------------------------------------------------------------------------------------------------|-------------------------------------------------------------------------------------------------|--------------------------------------|--------------------------|------------------|--|--|--|--|--|--|--|
| 6. PCSM BMPs (List BMPs and note if                                                                                   | installed and ma                                                                                | aintained as per the plan. If correc | ctive action is nee      | eded, a          |  |  |  |  |  |  |  |
| picture is required.)                                                                                                 |                                                                                                 |                                      |                          | _                |  |  |  |  |  |  |  |
| PCSM BMPs                                                                                                             | Compliance<br>Level                                                                             | Corrective Action                    | Corrective<br>Time Frame | Date<br>Repaired |  |  |  |  |  |  |  |
|                                                                                                                       | Level                                                                                           |                                      | Time Traine              | Repaired         |  |  |  |  |  |  |  |
| Other                                                                                                                 | Acceptable                                                                                      | Permanent vegetation remains in go   |                          |                  |  |  |  |  |  |  |  |
|                                                                                                                       |                                                                                                 |                                      |                          |                  |  |  |  |  |  |  |  |
|                                                                                                                       |                                                                                                 |                                      |                          |                  |  |  |  |  |  |  |  |
|                                                                                                                       |                                                                                                 |                                      |                          |                  |  |  |  |  |  |  |  |
|                                                                                                                       |                                                                                                 |                                      |                          |                  |  |  |  |  |  |  |  |
|                                                                                                                       |                                                                                                 |                                      |                          |                  |  |  |  |  |  |  |  |
|                                                                                                                       |                                                                                                 |                                      |                          |                  |  |  |  |  |  |  |  |
|                                                                                                                       |                                                                                                 |                                      |                          |                  |  |  |  |  |  |  |  |
|                                                                                                                       |                                                                                                 |                                      |                          |                  |  |  |  |  |  |  |  |
|                                                                                                                       |                                                                                                 |                                      |                          |                  |  |  |  |  |  |  |  |
|                                                                                                                       |                                                                                                 |                                      |                          |                  |  |  |  |  |  |  |  |
| 7. Identify all remedial measures that h                                                                              | ave been taken                                                                                  | since the previous inspection was    | conducted.               |                  |  |  |  |  |  |  |  |
|                                                                                                                       |                                                                                                 |                                      |                          |                  |  |  |  |  |  |  |  |
|                                                                                                                       |                                                                                                 |                                      |                          |                  |  |  |  |  |  |  |  |
|                                                                                                                       |                                                                                                 |                                      |                          |                  |  |  |  |  |  |  |  |
|                                                                                                                       |                                                                                                 |                                      |                          |                  |  |  |  |  |  |  |  |
|                                                                                                                       |                                                                                                 |                                      |                          |                  |  |  |  |  |  |  |  |
|                                                                                                                       |                                                                                                 |                                      |                          |                  |  |  |  |  |  |  |  |
| Comments (Reference above questions                                                                                   | s as appropriate.                                                                               | )                                    |                          |                  |  |  |  |  |  |  |  |
| SWPPP Inspection (Sunny, 68F)                                                                                         |                                                                                                 |                                      |                          |                  |  |  |  |  |  |  |  |
| Rain Gauge= 0.1"<br>13853+45-13958+31                                                                                 |                                                                                                 |                                      |                          |                  |  |  |  |  |  |  |  |
| -Resource buffers remain well vegetated at                                                                            | all atroom and wa                                                                               | tland arossings                      |                          |                  |  |  |  |  |  |  |  |
| -CWDs are in good condition and functioning                                                                           | g as intended                                                                                   | •                                    |                          |                  |  |  |  |  |  |  |  |
| -CFS has been damaged by 3rd party and r<br>-Equipment bridge sideboard and fabric nee                                |                                                                                                 |                                      |                          |                  |  |  |  |  |  |  |  |
| -P1 is in good condition at all stream and we                                                                         | etland buffers                                                                                  | 34 dt 166 16 17 6.                   |                          |                  |  |  |  |  |  |  |  |
| <ul> <li>-Steep slope at 13889+00 remains stabilize</li> <li>-RCEs are in good condition at all road cross</li> </ul> |                                                                                                 |                                      |                          |                  |  |  |  |  |  |  |  |
| -Topsoil berms remain stabilized.                                                                                     |                                                                                                 | and of discharge                     |                          |                  |  |  |  |  |  |  |  |
| <ul><li>-Sediment trap at 13897+00 is in good cond</li><li>-SSF is in good condition</li></ul>                        | aition with no evide                                                                            | ence of discharge.                   |                          |                  |  |  |  |  |  |  |  |
| -Waterbars/end treatments are in good con-<br>-Slope drain is functioning at 13955+00.                                | dition.                                                                                         |                                      |                          |                  |  |  |  |  |  |  |  |
|                                                                                                                       |                                                                                                 |                                      |                          |                  |  |  |  |  |  |  |  |
| issues identified in the field have been add                                                                          | ues identified in the field have been added to the punch list to be addressed by the contractor |                                      |                          |                  |  |  |  |  |  |  |  |
|                                                                                                                       |                                                                                                 |                                      |                          |                  |  |  |  |  |  |  |  |
| Nata litta and Pitta at Nation 15 Ha                                                                                  |                                                                                                 | instinction Contains and Exector and |                          | 't - 11 - 1 -    |  |  |  |  |  |  |  |