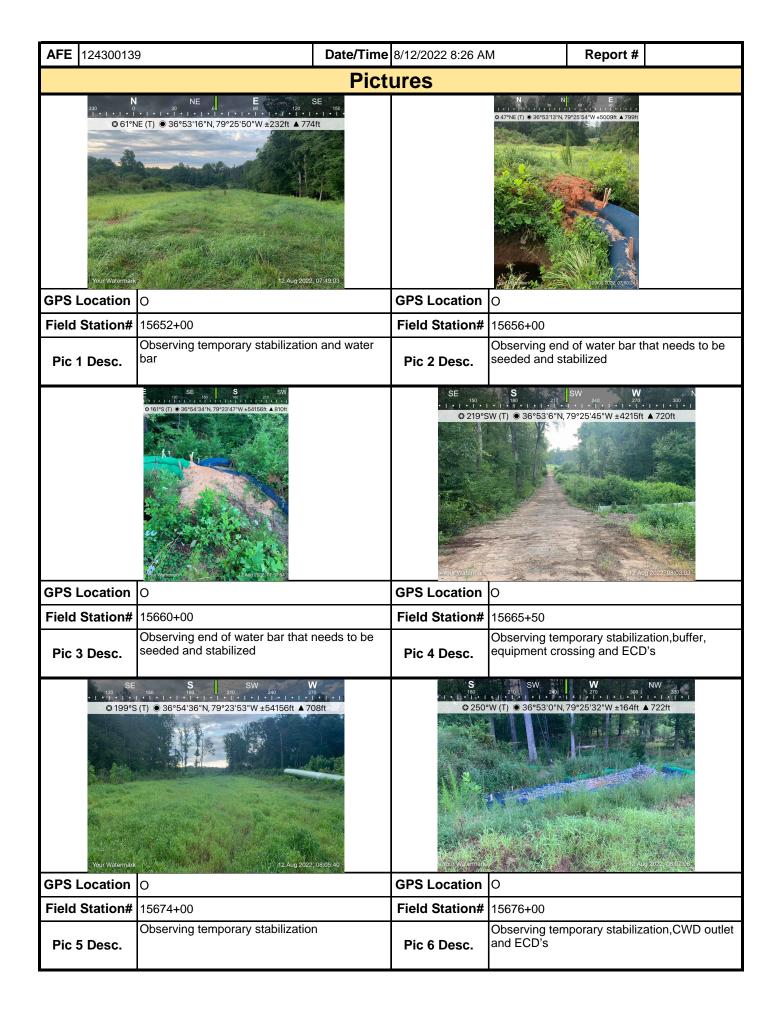

|                    |                                 |                         |               |

**Note:** It is a condition of National Pollutant Discharge Elimination System and Erosion and Sediment permits that a maintenance program be conducted to provide for the operation and maintenance of all BMPs to be inspected on a weekly basis and after each stormwater event. Please list in the space provided comments to note if repairs or replacement are needed or have been made for BMPs as a result of the inspection. Failure to conduct the required inspection may result in permit suspension or the imposition of civil penalties. If supplemental monitoring is required as part of a permit condition this form may be used to meet those monitoring requirements.





| <b>AFE</b> 124300139 |                   | Date/Time | 8/12/2022 8:26 AN   | Л         | Report # |   |  |  |  |  |
|----------------------|-------------------|-----------|---------------------|-----------|----------|---|--|--|--|--|
|                      |                   | Pict      | ures                |           |          |   |  |  |  |  |
|                      | Insert image here |           | Insert image here   |           |          |   |  |  |  |  |
| GPS Location         |                   |           | <b>GPS Location</b> |           |          |   |  |  |  |  |
| Field Station#       |                   |           | Field Station#      |           |          |   |  |  |  |  |
| Pic 13 Desc.         |                   |           | Pic 14 Desc.        |