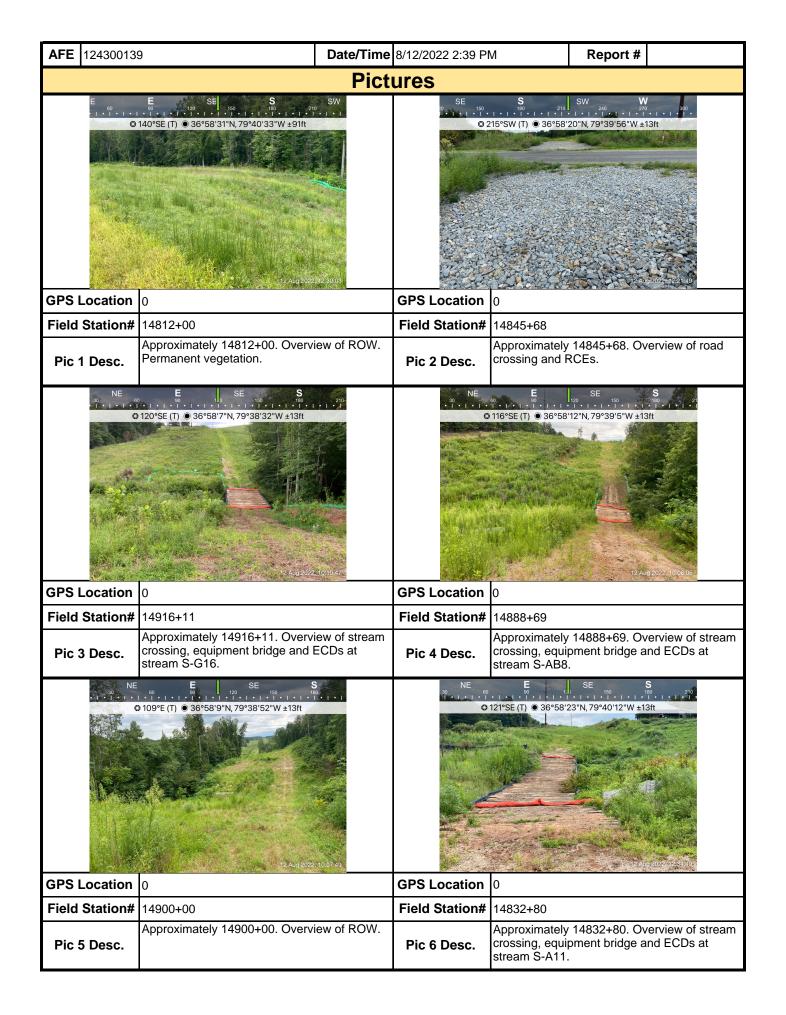

ive Action Corrective Time Frame  Acceptable Permanent vegetation  have been taken since the previous inspection was conducted. |  |

**Note:** It is a condition of National Pollutant Discharge Elimination System and Erosion and Sediment permits that a maintenance program be conducted to provide for the operation and maintenance of all BMPs to be inspected on a weekly basis and after each stormwater event. Please list in the space provided comments to note if repairs or replacement are needed or have been made for BMPs as a result of the inspection. Failure to conduct the required inspection may result in permit suspension or the imposition of civil penalties. If supplemental monitoring is required as part of a permit condition this form may be used to meet those monitoring requirements.



| <b>AFE</b> 124300139 |                   | Date/Time 8/12/2022 2:39 PM | И                 | Report # |  |  |  |  |  |  |
|----------------------|-------------------|-----------------------------|-------------------|----------|--|--|--|--|--|--|
|                      |                   | Pictures                    |                   |          |  |  |  |  |  |  |
|                      | Insert image here |                             | Insert image here |          |  |  |  |  |  |  |
| GPS Location         |                   | GPS Location                |                   |          |  |  |  |  |  |  |
| Field Station#       |                   | Field Station#              |                   |          |  |  |  |  |  |  |
| Pic 7 Desc.          |                   | Pic 8 Des