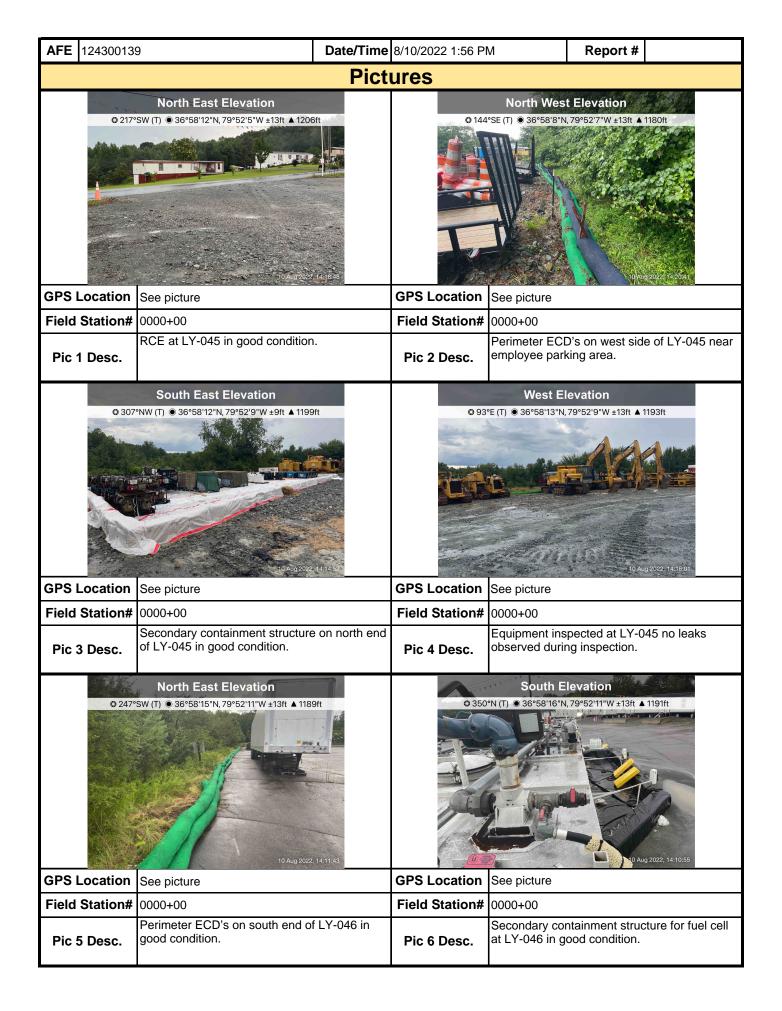

contact information are posted at the entrance of LY-046 as required.
- There ware no problems identified during today's inspection.

**Note:** It is a condition of National Pollutant Discharge Elimination System and Erosion and Sediment permits that a maintenance program be conducted to provide for the operation and maintenance of all BMPs to be inspected on a weekly basis and after each stormwater event. Please list in the space provided comments to note if repairs or replacement are needed or have been made for BMPs as a result of the inspection. Failure to conduct the required inspection may result in permit suspension or the imposition of civil penalties. If supplemental monitoring is required as part of a permit condition this form may be used to meet those monitoring requirements.



| <b>AFE</b> 12430013 | 9                                                                              | Date/Time            | 8/10/2022 1:56 PM   | M                            | Report #         |                |  |  |  |
|---------------------|--------------------------------------------------------------------------------|----------------------|---------------------|------------------------------|------------------|----------------|--|--|--|
|                     |                                                                                | Pict                 | ures                |                              |                  |                |  |  |  |
|                     |                                                                                |