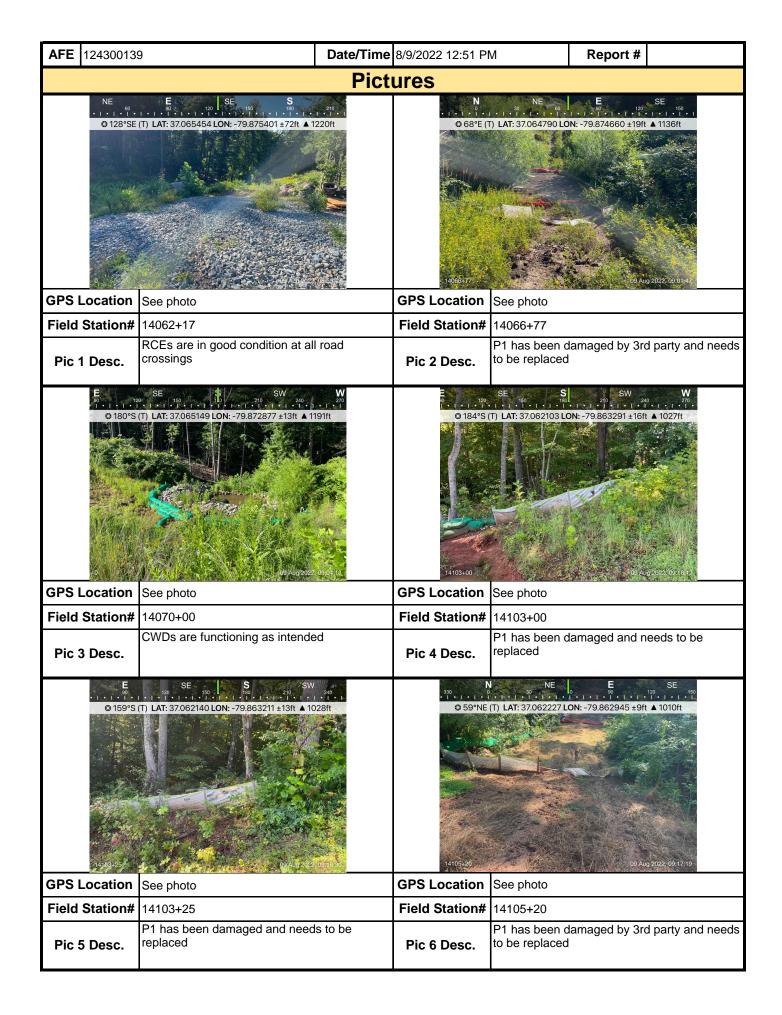

| st to be addressed by the contractor.      |                       |                  |

**Note:** It is a condition of National Pollutant Discharge Elimination System and Erosion and Sediment permits that a maintenance program be conducted to provide for the operation and maintenance of all BMPs to be inspected on a weekly basis and after each stormwater event. Please list in the space provided comments to note if repairs or replacement are needed or have been made for BMPs as a result of the inspection. Failure to conduct the required inspection may result in permit suspension or the imposition of civil penalties. If supplemental monitoring is required as part of a permit condition this form may be used to meet those monitoring requirements.

MVP-34 REV 3 Page 2 of 5



MVP-34 REV 3 Page 3 of 5



MVP-34 REV 3 Page 4 of 5

| <b>AFE</b> 12430013     | 9                                                            | Date/Time | 8/9/2022 12:51 PN   | Л         | Report # |  |  |  |
|-------------------------|--------------------------------------------------------------|-----------|---------------------|-----------|----------|--|--|--|
|                         |                                                              | Pict      | ures                |           |          |  |  |  |
| NE 1.12°E (T) LAT: 37.0 | SE S<br>150<br>150<br>150<br>150<br>150<br>150<br>150<br>150 |           | Insert image here   |           |          |  |  |  |
| GPS Location            | See photo                                                    |           | GPS Location