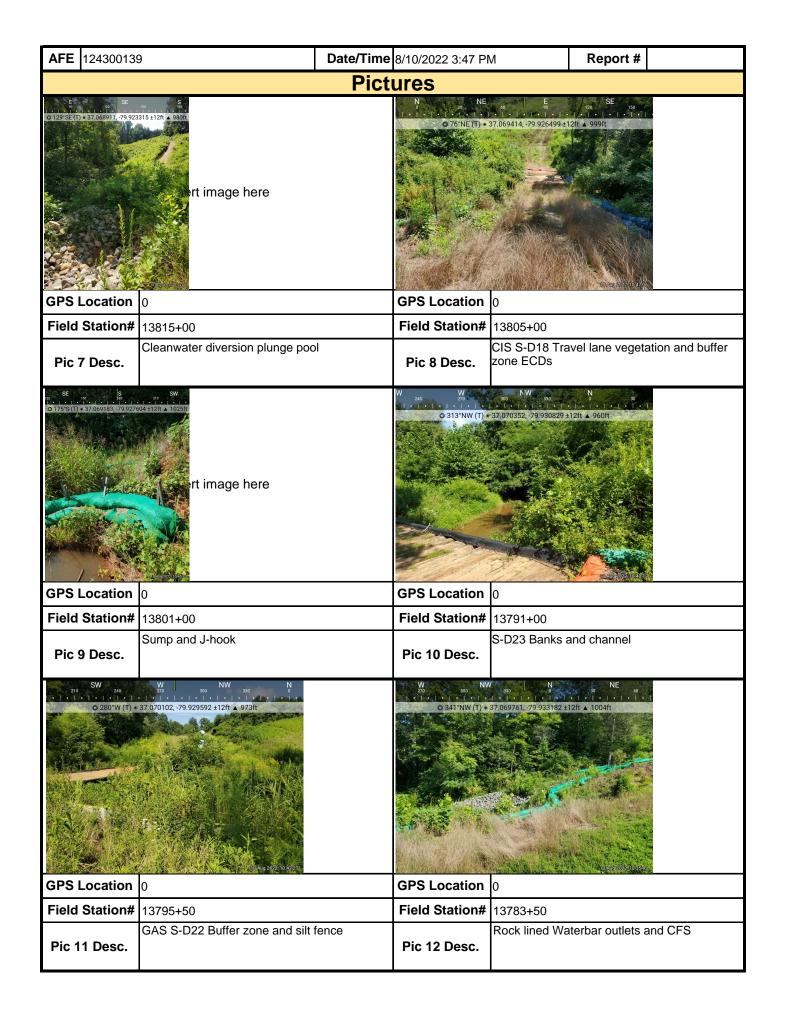

| Mour Mour                                             | ntain<br>Valley              |                                | Visu                              | ıal S                       | Site Ir            | าร          | specti       | on R       | ерс               | ort              |       |              |
|-------------------------------------------------------|------------------------------|--------------------------------|-----------------------------------|-----------------------------|--------------------|-------------|--------------|------------|-------------------|------------------|-------|--------------|
| Project Nar                                           | me H-600 Pipe                | eline Spread I                 |                                   | Al                          | FE 1243            | 300         | 139          | Spi        | read              | H-600 Pipe       | eline | Spread I     |
| Contract                                              | or Precision                 |                                |                                   | •                           |                    |             |              | Repo       | ort#              | 40686            |       |              |
| Inspect                                               | or Ben Dave                  | nport                          |                                   |                             |                    |             |              | Date/T     | ime               | 8/8/2022 1       | :40   | PM           |
| Permit #                                              | TBD                          |                                | Inspection                        | Туре                        | VA SWF             | P           |              | Station    | n Beg             | in 14454         | +22   |              |
| State                                                 | VA                           |                                | Inspection                        | Area                        | Partial            |             |              | Stati      | on Er             | nd 14546-        | +75   |              |
| County                                                | Franklin                     |                                | Gr                                | round Damp Temperature (°F) |                    |             |              | PF)        | 90.00             |                  |       |              |
| Municipality                                          | N/A                          |                                | We                                | ather                       | Sunny              |             |              |            | Rain              | Gauge (i         | in)   | 0.00         |
|                                                       |                              |                                |                                   |                             |                    |             | Rain Ad      | ccumula    | tion <sup>-</sup> | Гime (day        | rs)   | 0.00         |
| 1. Are the appro                                      | oved (stampe                 | ed) E&S Plan                   | and PCSM Pla                      | an pres                     | sent on s          | site        | e?           |            |                   |                  |       | Yes          |
| 2. Are there act (If yes, notify                      |                              |                                | the limits of d<br>ermitting Coo  |                             |                    |             |              |            |                   | •                |       | No           |
| 3. Is Constructi followed? (If                        | •                            |                                | e construction<br>ntal Permitting |                             |                    |             | •            |            |                   |                  | g     | Yes          |
| 4. E&S BMPs ( is required.)                           | (List BMPs an                | d note if insta                | Illed and main                    | tained                      | as per t           | he          | plan. If o   | correctiv  | e acti            | on is need       | led,  | a picture    |
| Εŧ                                                    | &S BMPs                      | C                              | Compliance<br>Level               |                             | Correc             | tiv         | e Action     |            |                   | rective<br>Frame | R     | Date epaired |
| Vegetative Stabili                                    | ization (Tempo               | rary) Ac                       | ceptable                          |                             |                    |             |              |            |                   |                  |       |              |
| Silt Fence (Filter                                    | Fabric Fence)                | Ac                             | ceptable                          |                             |                    |             |              |            |                   |                  |       |              |
| Compost Filter So                                     | ock                          | Ac                             | ceptable                          |                             |                    |             |              |            |                   |                  |       |              |
| Rock Constructio                                      | n Entrance                   | Ac                             | ceptable                          |                             |                    |             |              |            |                   |                  |       |              |
| Erosion Control E                                     | Blanket                      | Ac                             | ceptable                          |                             |                    |             |              |            |                   |                  |       |              |
| Equipment Bridge                                      | Э                            | Ac                             | ceptable                          |                             |                    |             |              |            |                   |                  |       |              |
| Sump Pit                                              |                              | Ac                             | ceptable                          |                             |                    |             |              |            |                   |                  |       |              |
| Waterbar                                              |                              | Ac                             | ceptable                          |                             |                    |             |              |            |                   |                  |       |              |
| Waterbar End Tre                                      | eatment                      | Ac                             | ceptable                          |                             |                    |             |              |            |                   |                  |       |              |
| 5. Site Conditi                                       | ons                          |                                |                                   |                             |                    |             |              |            |                   |                  |       |              |
| Is an unauthoriz<br>beyond defined<br>a photo and imn | limits of distunediately con | rbance resulti<br>tact MVP Env | ing from earth<br>ironmental Pe   | disturl<br>rmittin          | bance a<br>g Coord | ctiv<br>ina | vity or inet | ffective E | BMP?              |                  |       | No           |
| Have inactive di                                      | sturbed areas                | s (stockpiles,                 | final grade) be                   | een sta                     | ıbilized p         | er          | state req    | luiremen   | its?              |                  |       | Yes          |
| Are slopes 3:1 a                                      |                              |                                |                                   |                             |                    |             |              |            |                   |                  |       | Yes          |
| Has a new slip/s                                      | slide been obs               | served? (If ye                 | es, complete S                    | Slide R                     | eport Fo           | rm          | 1)           |            |                   |                  |       | No           |