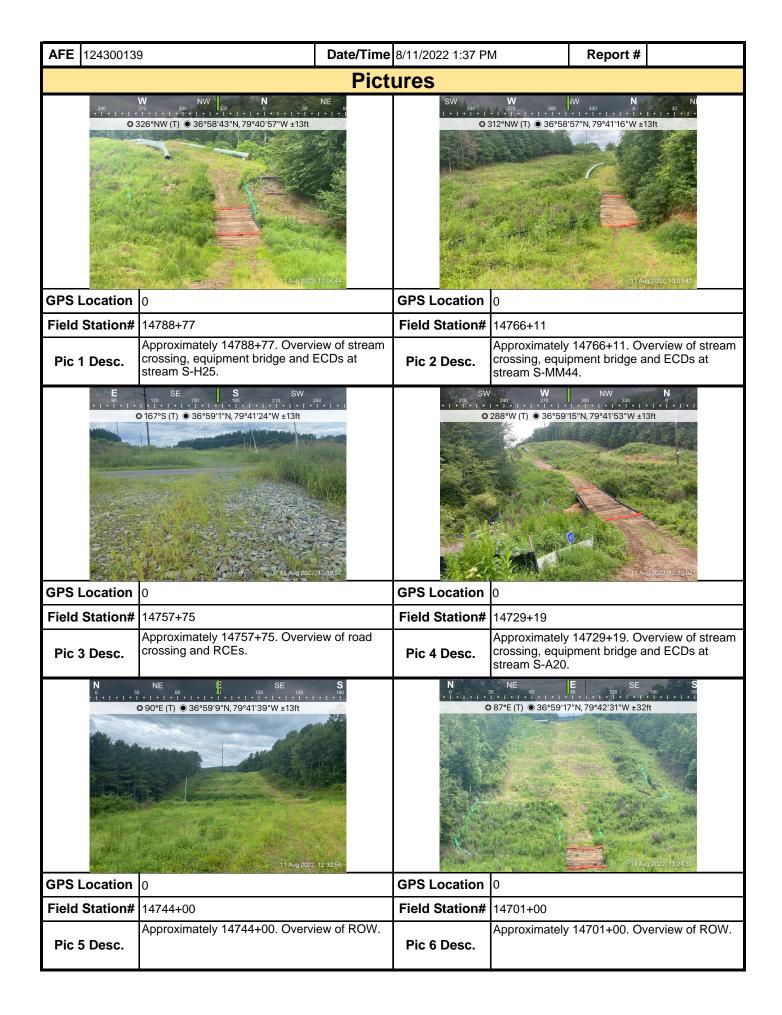

| ant Diachers                      | Elimination Custom and Esseis                                                   | d Coding and a service   | :40 4b 04 -              |

maintenance program be conducted to provide for the operation and maintenance of all BMPs to be inspected on a weekly basis and after each stormwater event. Please list in the space provided comments to note if repairs or replacement are needed or have been made for BMPs as a result of the inspection. Failure to conduct the required inspection may result in permit suspension or the imposition of civil penalties. If supplemental monitoring is required

as part of a permit condition this form may be used to meet those monitoring requirements.



| <b>AFE</b> 12430013                     | 9                                                                                                 | Date/Time 8/ | /11/2022 1:37 PN  | Л                                               | Report #             |                                  |
|-----------------------------------------|---------------------------------------------------------------------------------------------------|--------------|-------------------|-------------------------------------------------|----------------------|----------------------------------|
|                                         |                                                                                                   | Pictu        | res               |