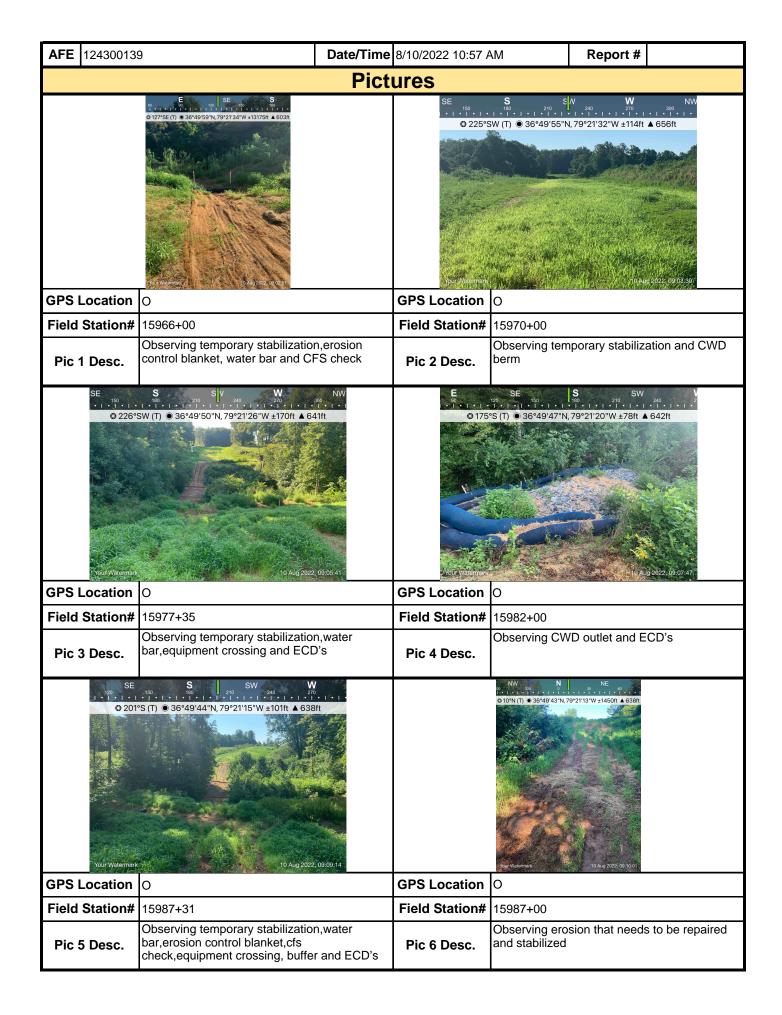

|                     |                                   |                       |                  |

**Note:** It is a condition of National Pollutant Discharge Elimination System and Erosion and Sediment permits that a maintenance program be conducted to provide for the operation and maintenance of all BMPs to be inspected on a weekly basis and after each stormwater event. Please list in the space provided comments to note if repairs or replacement are needed or have been made for BMPs as a result of the inspection. Failure to conduct the required inspection may result in permit suspension or the imposition of civil penalties. If supplemental monitoring is required as part of a permit condition this form may be used to meet those monitoring requirements.



| <b>AFE</b> 12430013               | 9                                              | Date/Time   | 8/10/2022 10:57 A    | AM                              | Report #                       |                |
|-----------------------------------|------------------------------------------------|-------------|----------------------|---------------------------------|--------------------------------|----------------|
|                                   |                                                | Pict        | ures                 |                                 |                                |                |
| 0 37 NE (T) 0 36 49 44 N, 79 2114 | w±13267tt ▲ 626tt  Prt image here              |             | E 99 143°SE (T) ● 36 | SE   150<br>°49'38"N, 79°21'6"W | \$ SW \$\\ \pm \