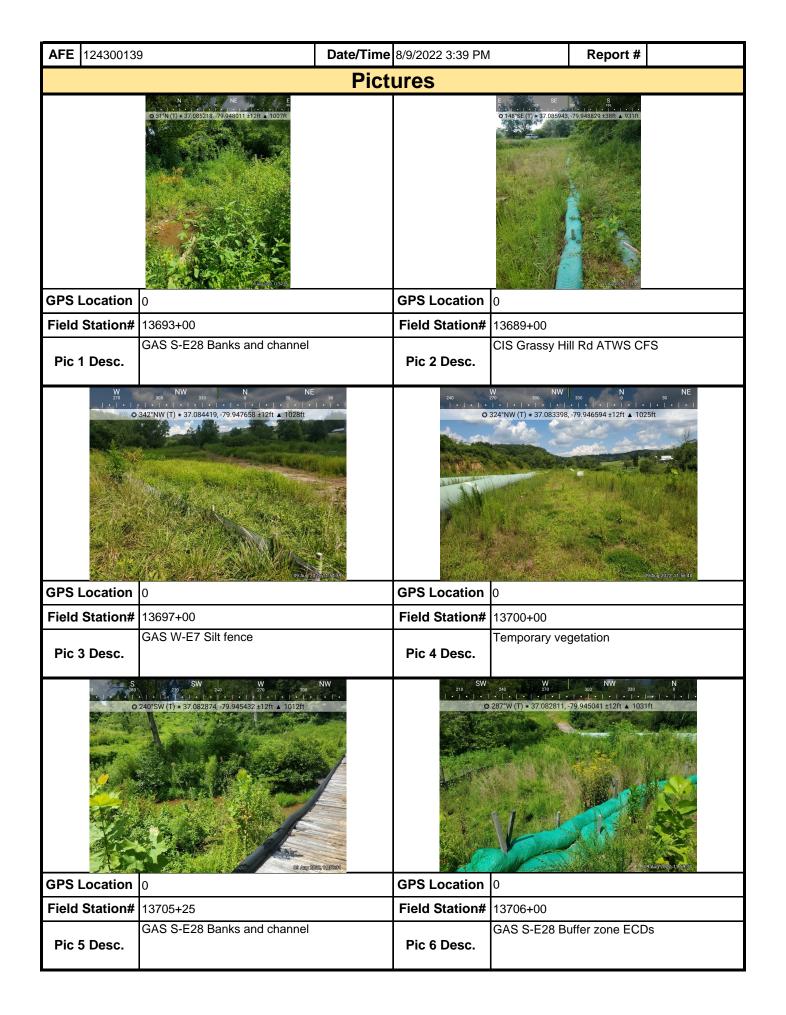

|                          |                  |
| Note: It is a condition of National Polluta                                             | ant Discharge Eli   | mination System and Erosion a        | nd Sediment perm         | its that a       |
| maintenance program be conducted to weekly basis and after each stormwater              | provide for the op  | peration and maintenance of all      | BMPs to be inspec        | cted on a        |

replacement are needed or have been made for BMPs as a result of the inspection. Failure to conduct the required inspection may result in permit suspension or the imposition of civil penalties. If supplemental monitoring is required

as part of a permit condition this form may be used to meet those monitoring requirements.





| <b>AFE</b> 124300139 |                   | <b>Date/Time</b> 8/9/2022 3:39 F | PM                | Report #  |   |  |  |  |  |  |
|----------------------|-------------------|----------------------------------|-------------------|-----------|---|--|--|--|--|--|
|                      |                   | Pictures                         |                   |           |   |  |  |  |  |  |
|                      | Insert image here |                                  | Insert image here |           |   |  |  |  |  |  |
| GPS Location         |                   | GPS Locatio                      | n                 |           |   |  |  |  |  |  |
| Field Station#       |                   | Field Station                    | #                 |           |   |  |  |  |  |  |
| Pic 13 D