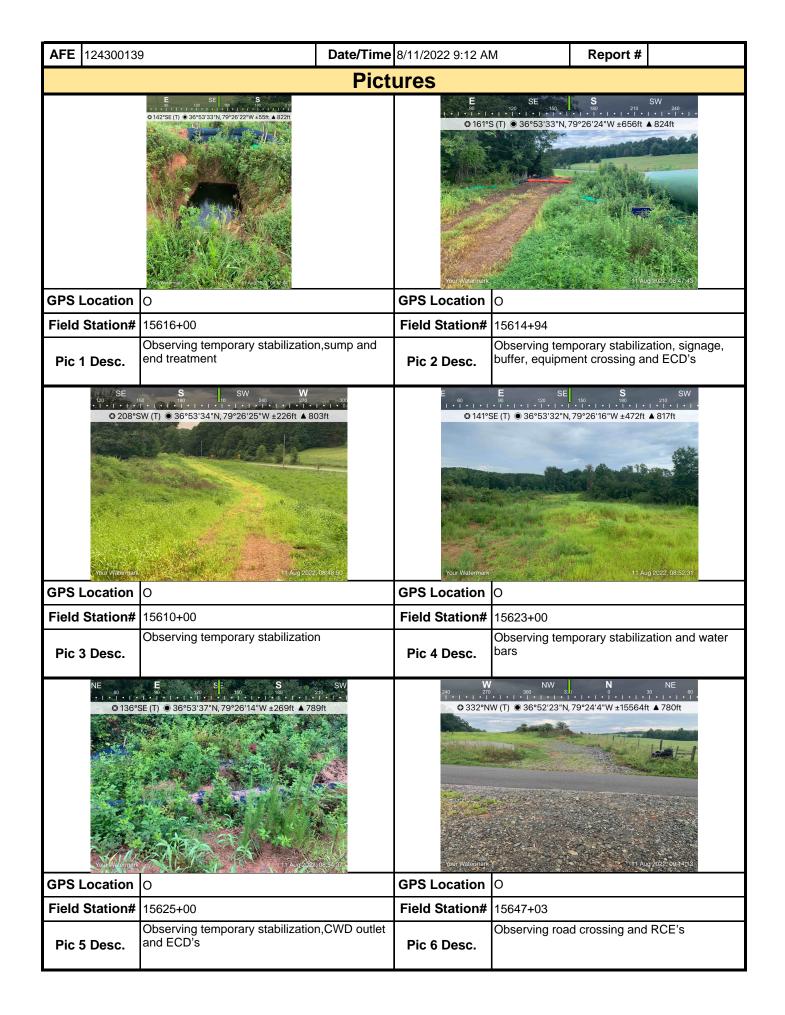

|                 |           |                                      |                       |                  |

**Note:** It is a condition of National Pollutant Discharge Elimination System and Erosion and Sediment permits that a maintenance program be conducted to provide for the operation and maintenance of all BMPs to be inspected on a weekly basis and after each stormwater event. Please list in the space provided comments to note if repairs or replacement are needed or have been made for BMPs as a result of the inspection. Failure to conduct the required inspection may result in permit suspension or the imposition of civil penalties. If supplemental monitoring is required as part of a permit condition this form may be used to meet those monitoring requirements.



| <b>AFE</b> 124300139 |                   | Date/Time 8/1 | 1/2022 9:12 AN | 1         | Report # |  |
|----------------------|-------------------|---------------|----------------|-----------|----------|--|
|                      |                   | Pictur        | es             |           |          |  |
|                      | Insert image here |               |                | Insert im | age here |  |
| GPS Location         |                   | GF            | PS Location    |           |          |  |
| Field Station#       |                   | Fie           | eld Station#   |           |          |  |
| Pic 7 Desc.          |                   | P             | Pic 8 Desc.    |           |          |  |
|                      | Insert image here |               | ,