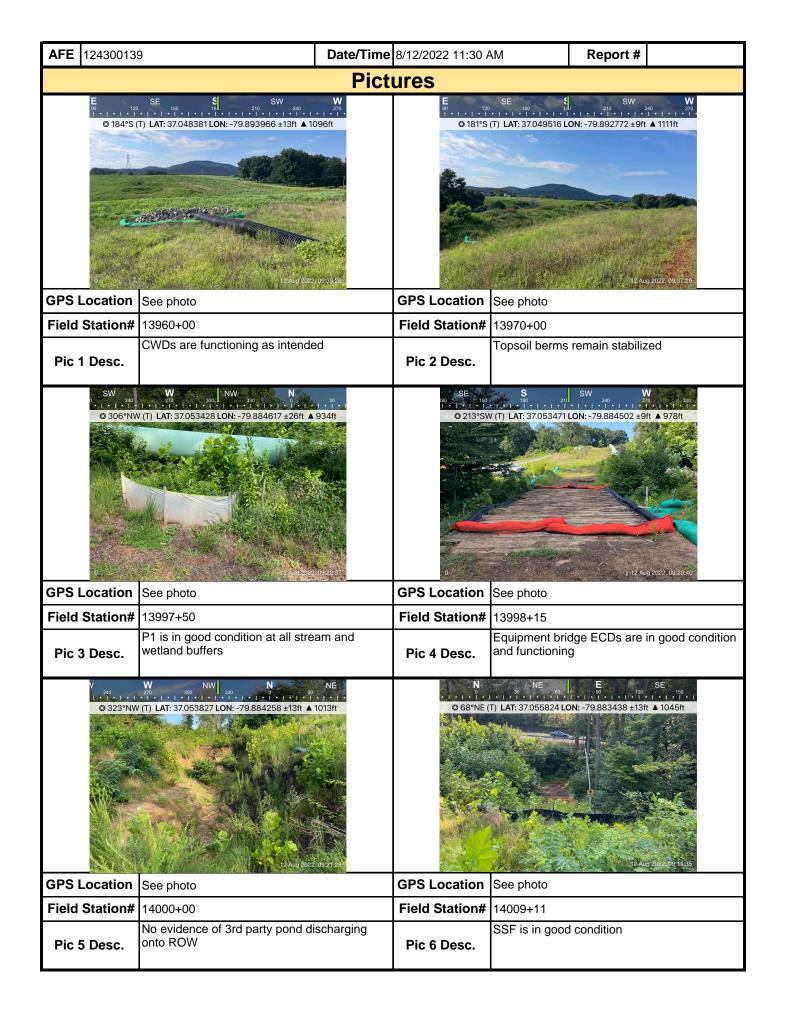

|                                    |                          |                  |

**Note:** It is a condition of National Pollutant Discharge Elimination System and Erosion and Sediment permits that a maintenance program be conducted to provide for the operation and maintenance of all BMPs to be inspected on a weekly basis and after each stormwater event. Please list in the space provided comments to note if repairs or replacement are needed or have been made for BMPs as a result of the inspection. Failure to conduct the required inspection may result in permit suspension or the imposition of civil penalties. If supplemental monitoring is required as part of a permit condition this form may be used to meet those monitoring requirements.





| <b>AFE</b> 124300139              | )                                                                          | Date/Time | 8/12/2022 11:30 A                            | AM                 | Report #                     |                  |
|-----------------------------------|----------------------------------------------------------------------------|-----------|----------------------------------------------|--------------------|------------------------------|------------------|
| •                                 |                                                                            | Pict      | ures                                         |                    |                              |                  |
| ₩ 270 300<br>③ 330°NW (T) LAT: 37 | NW 10 NE 60 0.066143 LO