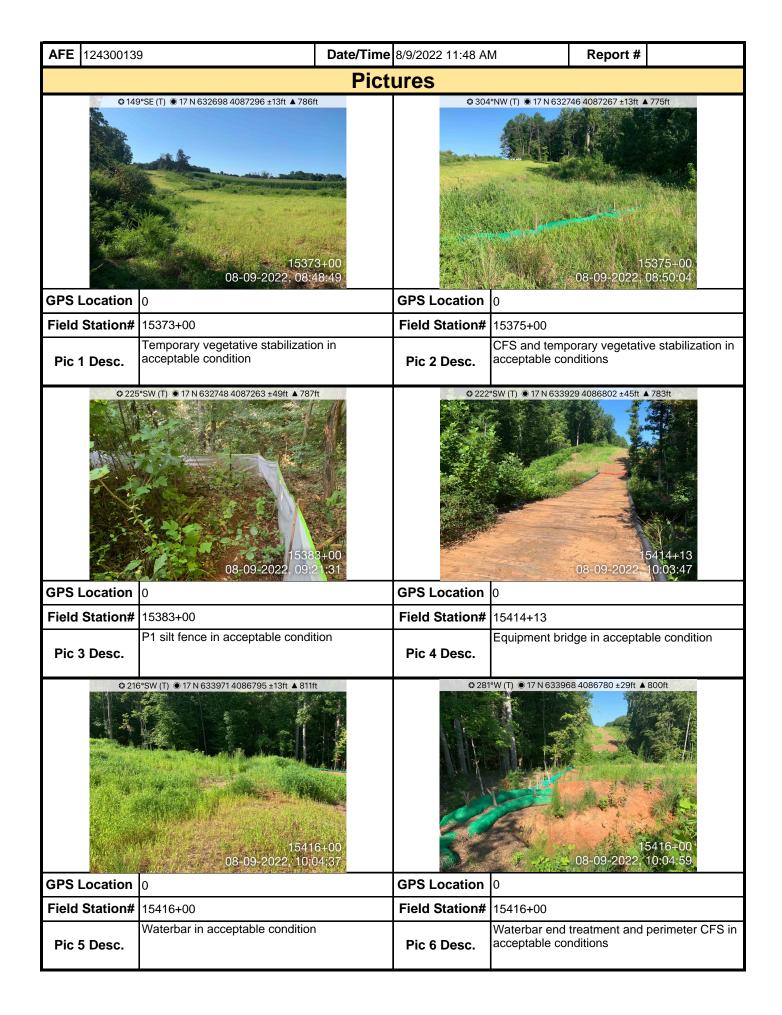

| Moun                                                                                                                                                                                                                                                                                                      | V    | ain<br>Valley |              | Vis                 | sual S                                                                                            | Site Ins                     | specti     | on Re      | epo     | rt                |             |                 |  |
|-----------------------------------------------------------------------------------------------------------------------------------------------------------------------------------------------------------------------------------------------------------------------------------------------------------|------|---------------|--------------|---------------------|---------------------------------------------------------------------------------------------------|------------------------------|------------|------------|---------|-------------------|-------------|-----------------|--|
| Project Nan                                                                                                                                                                                                                                                                                               | ne   | H-600 Pipe    | line Spread  | d I                 | А                                                                                                 | FE 124300                    | )139       | Spre       | ead     | H-600 Pipe        | eline       | Spread I        |  |
| Contract                                                                                                                                                                                                                                                                                                  | or   | Precision     |              |                     |                                                                                                   | -                            |            | Repo       | rt#     | 40739             |             |                 |  |
| Inspect                                                                                                                                                                                                                                                                                                   | or   | Ben Farme     | r            |                     |                                                                                                   |                              |            | Date/Ti    | ime     | 8/8/2022 1        | 12:00 PM    |                 |  |
| Permit #                                                                                                                                                                                                                                                                                                  | ТВІ  | D             |              | Inspectio           | n Type                                                                                            | VA SWPP                      |            | Station    | Begi    | i <b>n</b> 13958- | <b>⊦</b> 31 |                 |  |
| State                                                                                                                                                                                                                                                                                                     | VA   |               |              | Inspection          | n Area                                                                                            | Partial                      |            | Statio     | on En   | 14062-            | ⊦17         |                 |  |
| County                                                                                                                                                                                                                                                                                                    | Fra  | nklin         |              | (                   | Fround                                                                                            | iround Damp Temperature (°F) |            |            | F)      | 75.00             |             |                 |  |
| Municipality                                                                                                                                                                                                                                                                                              | N/A  | ١             |              | W                   | /eather                                                                                           | Sunny                        |            |            | Rain    | Gauge (i          | n)          | 0.00            |  |
|                                                                                                                                                                                                                                                                                                           |      |               |              |                     |                                                                                                   |                              | Rain Ad    | cumulat    | tion T  | ime (day          | s)          | 0.00            |  |
| 1. Are the appro                                                                                                                                                                                                                                                                                          | ove  | d (stampe     | d) E&S Pla   | an and PCSM         | Plan pre                                                                                          | sent on sit                  | e?         |            |         |                   |             | Yes             |  |
| 2. Are there activities occurring outside of the limits of disturbance shown on the plan drawings?  (If yes, notify the MVP Environmental Permitting Coordinator and explain in comments.)                                                                                                                |      |               |              |                     |                                                                                                   | No                           |            |            |         |                   |             |                 |  |
|                                                                                                                                                                                                                                                                                                           |      | •             |              |                     | tion notes of the E&S plan set or PCSM plan set being tting Coordinator and explain in comments.) |                              |            |            |         | Yes               |             |                 |  |
| 4. E&S BMPs (<br>is required.)                                                                                                                                                                                                                                                                            | List | : BMPs and    | I note if in | stalled and ma      | intained                                                                                          | as per the                   | plan. If o | corrective | e actio | n is need         | ed,         | a picture       |  |
| E8                                                                                                                                                                                                                                                                                                        | ks E | BMPs          |              | Compliance<br>Level |                                                                                                   | Correctiv                    | e Action   |            |         | ective<br>Frame   | R           | Date<br>epaired |  |
| Cleanwater Divers                                                                                                                                                                                                                                                                                         | sion | Pipe          |              | Acceptable          |                                                                                                   |                              |            |            |         |                   |             |                 |  |
| Compost Filter Sc                                                                                                                                                                                                                                                                                         | ock  |               |              | Acceptable          |                                                                                                   |                              |            |            |         |                   |             |                 |  |
| Equipment Bridge                                                                                                                                                                                                                                                                                          | )    |               |              | Acceptable          |                                                                                                   |                              |            |            |         |                   |             |                 |  |
| Rock Construction                                                                                                                                                                                                                                                                                         | n Er | ntrance       |              | Acceptable          |                                                                                                   |                              |            |            |         |                   |             |                 |  |
| Sensitive Resource                                                                                                                                                                                                                                                                                        | ce B | Buffer        |              | Acceptable          |                                                                                                   |                              |            |            |         |                   |             |                 |  |
| Silt Fence (Filter F                                                                                                                                                                                                                                                                                      | Fabi | ric Fence)    |              | Acceptable          |                                                                                                   |                              |            |            |         |                   |             |                 |  |
| Silt Fence (Reinfo                                                                                                                                                                                                                                                                                        | rce  | d Filter Fab  | ric Fence)   | Acceptable          |                                                                                                   |                              |            |            |         |                   |             |                 |  |
| Slope Drain Pipe                                                                                                                                                                                                                                                                                          |      |               |              | Acceptable          |                                                                                                   |                              |            |            |         |                   |             |                 |  |
| Waterbar                                                                                                                                                                                                                                                                                                  |      |               |              | Acceptable          |                                                                                                   |                              |            |            |         |                   |             |                 |  |
| 5. Site Condition                                                                                                                                                                                                                                                                                         | ons  | 3             |              |                     |                                                                                                   |                              |            |            |         |                   |             |                 |  |
| Is an unauthorized discharge (such as sediment, gravel, oil, HDD fluid, etc.) occurring to waters, wetlands, or beyond defined limits of disturbance resulting from earth disturbance activity or ineffective BMP? If yes, take a photo and immediately contact MVP Environmental Permitting Coordinator. |      |               |              |                     |                                                                                                   |                              |            |            | No      |                   |             |                 |  |
| Have inactive dis                                                                                                                                                                                                                                                                                         | stur | bed areas     | (stockpile   | es, final grade)    | been sta                                                                                          | abilized pei                 | state req  | uirement   | ts?     |                   |             | Yes             |  |
| Are slopes 3:1 a                                                                                                                                                                                                                                                                                          |      |               |              |                     |                                                                                                   | •                            |            |            |         |                   |             | Yes             |  |
| Has a new slip/s                                                                                                                                                                                                                                                                                          | lide | been obs      | erved? (I    | f yes, complete     | Slide R                                                                                           | eport Form                   | n)         |            |         |                   |             | No              |  |

| <b>AFE</b> 124300139                                                                                                                                                                                                                                                                                                                                                                                                                                                                                                        | Date/Ti                                                                                                               | ime 8/8/2022 12:00 PM                | Report # 407          | 739              |
|-----------------------------------------------------------------------------------------------------------------------------------------------------------------------------------------------------------------------------------------------------------------------------------------------------------------------------------------------------------------------------------------------------------------------------------------------------------------------------------------------------------------------------|-----------------------------------------------------------------------------------------------------------------------|--------------------------------------|-----------------------|------------------|
| <b>6. PCSM BMPs</b> (List BMPs and note picture is required.)                                                                                                                                                                                                                                                                                                                                                                                                                                                               | if installed and ma                                                                                                   | aintained as per the plan. If correc | ctive action is ne    | eded, a          |
| PCSM BMPs                                                                                                                                                                                                                                                                                                                                                                                                                                                                                                                   | Compliance<br>Level                                                                                                   | Corrective Action                    | Corrective Time Frame | Date<br>Repaired |
| Other                                                                                                                                                                                                                                                                                                                                                                                                                                                                                                                       | Acceptable                                                                                                            | Permanent vegetation remains in go   |                       |                  |
|                                                                                                                                                                                                                                                                                                                                                                                                                                                                                                                             |                                                                                                                       |                                      |                       |                  |
|                                                                                                                                                                                                                                                                                                                                                                                                                                                                                                                             |                                                                                                                       |                                      |                       |                  |
|                                                                                                                                                                                                                                                                                                                                                                                                                                                                                                                             |                                                                                                                       |                                      |                       |                  |
|                                                                                                                                                                                                                                                                                                                                                                                                                                                                                                                             |                                                                                                                       |                                      |                       |                  |
| 7. Identify all remedial measures that                                                                                                                                                                                                                                                                                                                                                                                                                                                                                      | t have been taken                                                                                                     | since the previous inspection was    | conducted.            |                  |
|                                                                                                                                                                                                                                                                                                                                                                                                                                                                                                                             |                                                                                                                       |                                      |                       |                  |
| Comments (Reference above question                                                                                                                                                                                                                                                                                                                                                                                                                                                                                          | ons as appropriate                                                                                                    | .)                                   |                       |                  |
| SWPPP Inspection (Sunny, 75F)<br>Rain Gauge= 0.0"<br>13958+31-14062+17                                                                                                                                                                                                                                                                                                                                                                                                                                                      |                                                                                                                       |                                      |                       |                  |
| -This section remains stabilizedCWD/CWD inlets are in good condition a -Equipment bridge ECDs are in good con -MVP-ATWS-1446 remains stabilized with -P1 is in good condition at all stream and -No evidence of 3rd party pond dischargir -Resource buffers remain well vegetatedSlope on the CIS of Highway 220 remain -Waterbars/end treatments are functioning -CFS is in good condition -Slope drain is functioning as intended at -Rock check dams are functioning at 1403 -Vegetation continues to fill in throughout | dition h controls in place. wetland buffers. ng onto ROW at 140 hs stabilized with con g as intended. 14058+00 59+00. | 000+00                               |                       |                  |
|                                                                                                                                                                                                                                                                                                                                                                                                                                                                                                                             |                                                                                                                       |                                      |                       |                  |