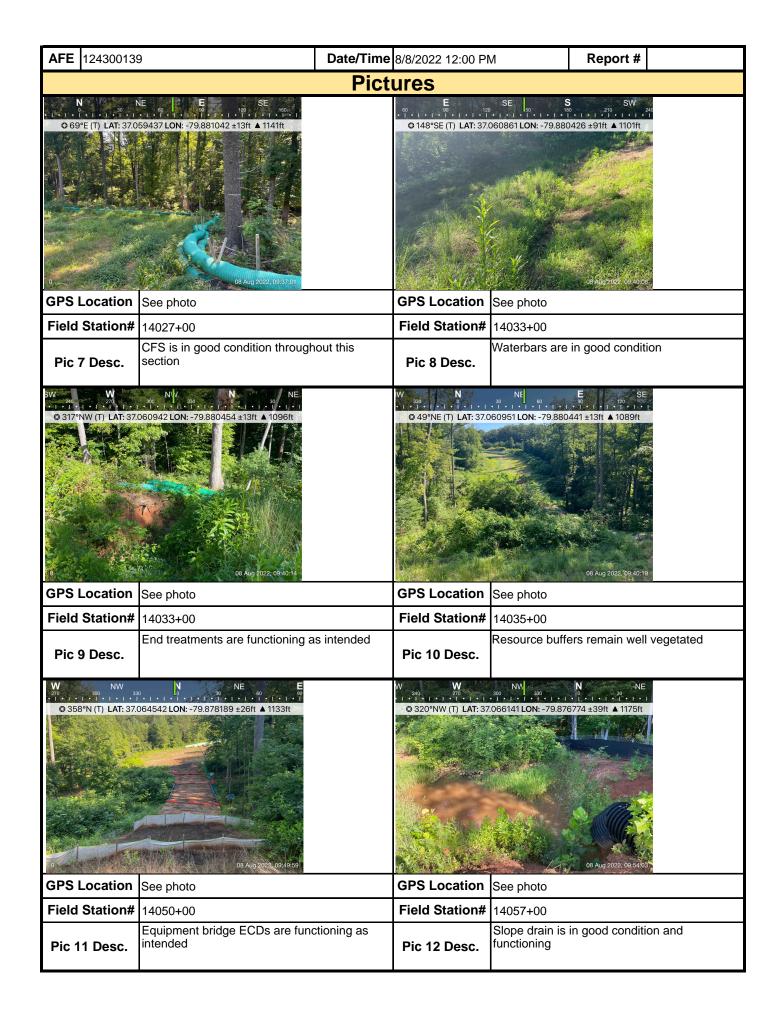

| <b>AFE</b> 124300139                                                                                                                                                                                                                                                                                                                                                                                                                                                                                                        | Date/Ti                                                                                                               | ime 8/8/2022 12:00 PM                | Report # 407          | 739              |
|-----------------------------------------------------------------------------------------------------------------------------------------------------------------------------------------------------------------------------------------------------------------------------------------------------------------------------------------------------------------------------------------------------------------------------------------------------------------------------------------------------------------------------|-----------------------------------------------------------------------------------------------------------------------|--------------------------------------|-----------------------|------------------|
| <b>6. PCSM BMPs</b> (List BMPs and note picture is required.)                                                                                                                                                                                                                                                                                                                                                                                                                                                               | if installed and ma                                                                                                   | aintained as per the plan. If correc | ctive action is ne    | eded, a          |
| PCSM BMPs                                                                                                                                                                                                                                                                                                                                                                                                                                                                                                                   | Compliance<br>Level                                                                                                   | Corrective Action                    | Corrective Time Frame | Date<br>Repaired |
| Other                                                                                                                                                                                                                                                                                                                                                                                                                                                                                                                       | Acceptable                                                                                                            | Permanent vegetation remains in go   |                       |                  |
|                                                                                                                                                                                                                                                                                                                                                                                                                                                                                                                             |                                                                                                                       |                                      |                       |                  |
|                                                                                                                                                                                                                                                                                                                                                                                                                                                                                                                             |                                                                                                                       |                                      |                       |                  |
|                                                                                                                                                                                                                                                                                                                                                                                                                                                                                                                             |                                                                                                                       |                                      |                       |                  |
|                                                                                                                                                                                                                                                                                                                                                                                                                                                                                                                             |                                                                                                                       |                                      |                       |                  |
| 7. Identify all remedial measures that                                                                                                                                                                                                                                                                                                                                                                                                                                                                                      | t have been taken                                                                                                     | since the previous inspection was    | conducted.            |                  |
|                                                                                                                                                                                                                                                                                                                                                                                                                                                                                                                             |                                                                                                                       |                                      |                       |                  |
| Comments (Reference above question                                                                                                                                                                                                                                                                                                                                                                                                                                                                                          | ons as appropriate                                                                                                    | .)                                   |                       |                  |
| SWPPP Inspection (Sunny, 75F)<br>Rain Gauge= 0.0"<br>13958+31-14062+17                                                                                                                                                                                                                                                                                                                                                                                                                                                      |                                                                                                                       |                                      |                       |                  |
| -This section remains stabilizedCWD/CWD inlets are in good condition a -Equipment bridge ECDs are in good con -MVP-ATWS-1446 remains stabilized with -P1 is in good condition at all stream and -No evidence of 3rd party pond dischargir -Resource buffers remain well vegetatedSlope on the CIS of Highway 220 remain -Waterbars/end treatments are functioning -CFS is in good condition -Slope drain is functioning as intended at -Rock check dams are functioning at 1403 -Vegetation continues to fill in throughout | dition h controls in place. wetland buffers. ng onto ROW at 140 hs stabilized with con g as intended. 14058+00 59+00. | 000+00                               |                       |                  |
|                                                                                                                                                                                                                                                                                                                                                                                                                                                                                                                             |                                                                                                                       |                                      |                       |                  |