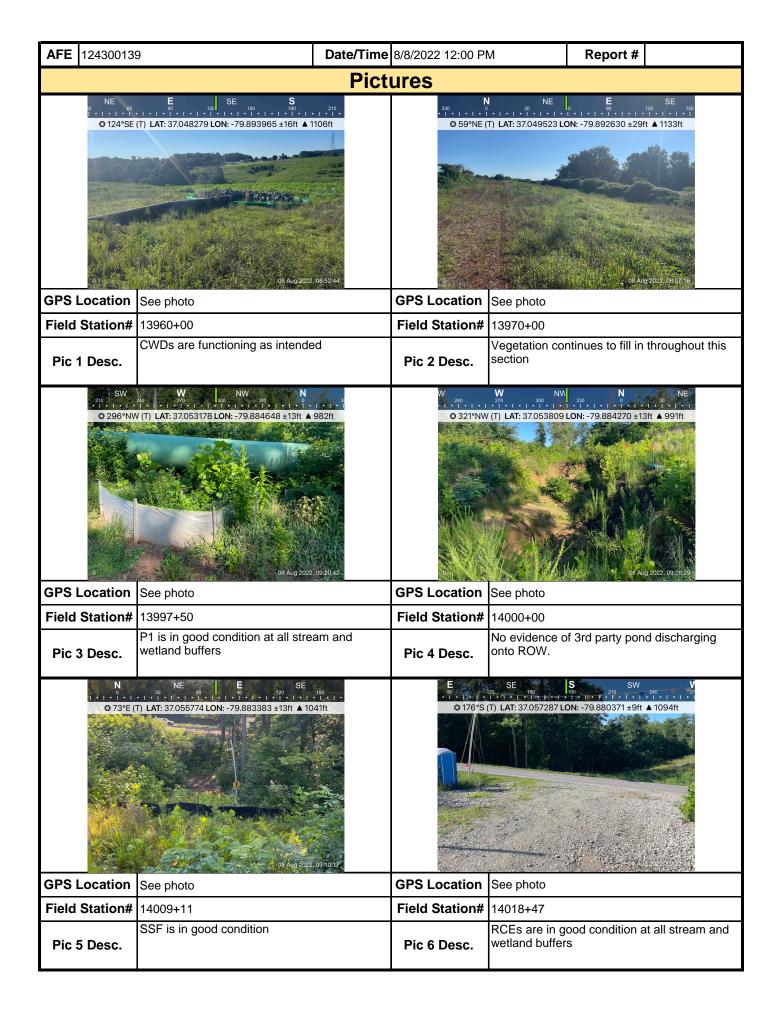

| <b>AFE</b> 124300139                                                                                                                                                                                                                                                                                                                                                                                                                                                                                                        | Date/Ti                                                                                                               | ime 8/8/2022 12:00 PM                | Report # 407          | 739              |
|-----------------------------------------------------------------------------------------------------------------------------------------------------------------------------------------------------------------------------------------------------------------------------------------------------------------------------------------------------------------------------------------------------------------------------------------------------------------------------------------------------------------------------|-----------------------------------------------------------------------------------------------------------------------|--------------------------------------|-----------------------|------------------|
| <b>6. PCSM BMPs</b> (List BMPs and note picture is required.)                                                                                                                                                                                                                                                                                                                                                                                                                                                               | if installed and ma                                                                                                   | aintained as per the plan. If correc | ctive action is ne    | eded, a          |
| PCSM BMPs                                                                                                                                                                                                                                                                                                                                                                                                                                                                                                                   | Compliance<br>Level                                                                                                   | Corrective Action                    | Corrective Time Frame | Date<br>Repaired |
| Other                                                                                                                                                                                                                                                                                                                                                                                                                                                                                                                       | Acceptable                                                                                                            | Permanent vegetation remains in go   |                       |                  |
|                                                                                                                                                                                                                                                                                                                                                                                                                                                                                                                             |                                                                                                                       |                                      |                       |                  |
|                                                                                                                                                                                                                                                                                                                                                                                                                                                                                                                             |                                                                                                                       |                                      |                       |                  |
|                                                                                                                                                                                                                                                                                                                                                                                                                                                                                                                             |                                                                                                                       |                                      |                       |                  |
|                                                                                                                                                                                                                                                                                                                                                                                                                                                                                                                             |                                                                                                                       |                                      |                       |                  |
| 7. Identify all remedial measures that                                                                                                                                                                                                                                                                                                                                                                                                                                                                                      | t have been taken                                                                                                     | since the previous inspection was    | conducted.            |                  |
|                                                                                                                                                                                                                                                                                                                                                                                                                                                                                                                             |                                                                                                                       |                                      |                       |                  |
| Comments (Reference above question                                                                                                                                                                                                                                                                                                                                                                                                                                                                                          | ons as appropriate                                                                                                    | .)                                   |                       |                  |
| SWPPP Inspection (Sunny, 75F)<br>Rain Gauge= 0.0"<br>13958+31-14062+17                                                                                                                                                                                                                                                                                                                                                                                                                                                      |                                                                                                                       |                                      |                       |                  |
| -This section remains stabilizedCWD/CWD inlets are in good condition a -Equipment bridge ECDs are in good con -MVP-ATWS-1446 remains stabilized with -P1 is in good condition at all stream and -No evidence of 3rd party pond dischargir -Resource buffers remain well vegetatedSlope on the CIS of Highway 220 remain -Waterbars/end treatments are functioning -CFS is in good condition -Slope drain is functioning as intended at -Rock check dams are functioning at 1403 -Vegetation continues to fill in throughout | dition h controls in place. wetland buffers. ng onto ROW at 140 hs stabilized with con g as intended. 14058+00 59+00. | 000+00                               |                       |                  |
|                                                                                                                                                                                                                                                                                                                                                                                                                                                                                                                             |                                                                                                                       |                                      |                       |                  |