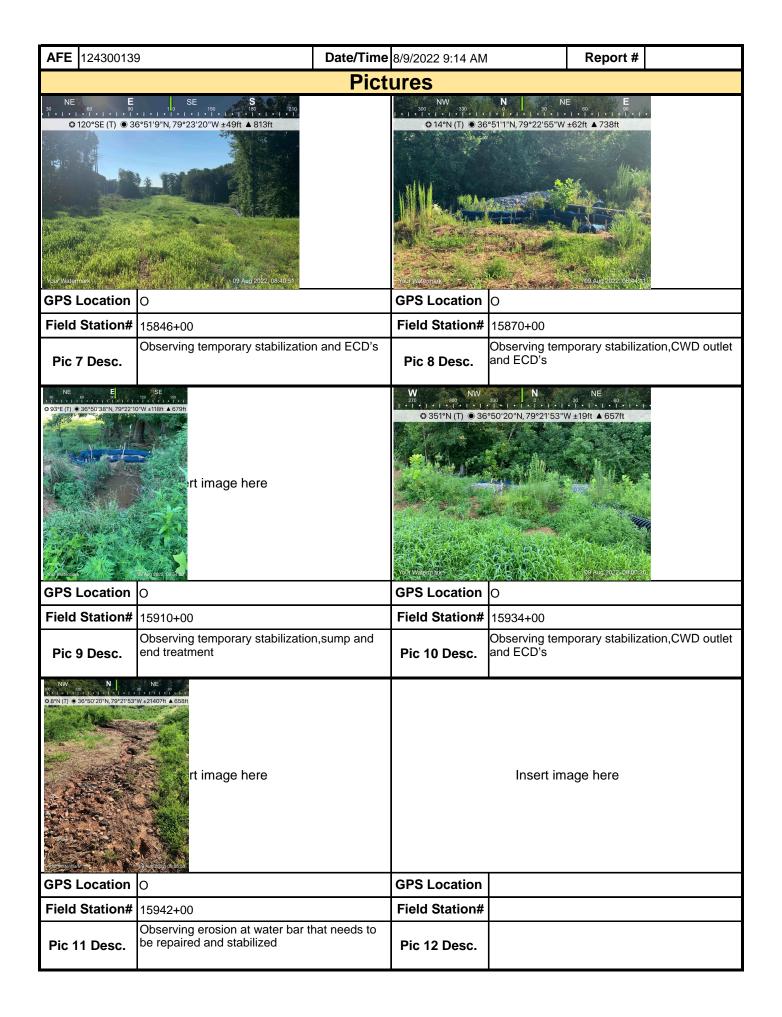

| <b>AFE</b> 12430013          | 9                                                        | Date/Time    | 8/8/2022 9:17 AM               |                                 | Report #                     |          |
|------------------------------|----------------------------------------------------------|--------------|--------------------------------|---------------------------------|------------------------------|----------|
|                              |                                                          | Pict         | ures                           |                                 |                              |          |
| ● 74°E (T) ● 17              | 1,5297+00<br>08-08-2022, 08:34:58                        |              | ● 138°SE (T) ● 1               | 7 N 631650 4087937              | 15330+00<br>2022, 09:33:26   |          |
| <b>GPS Location</b>          | 0                                                        |              | <b>GPS Location</b>            | 0                               |                              |          |
| Field Station#               |                                                          |              | Field Station#                 |                                 |                              |          |
| Pic 7 Desc.                  | Waterbar end treatment and peri<br>acceptable conditions | meter CFS in | Pic 8 Desc.                    | Temporary veg<br>acceptable cor | getative stabiliz<br>ndition | ation in |
| <b>©</b> 18°N (T) <b>⊚</b> 1 | 7 N 632327 4087405 ±78ft ▲ 749ft                         |              | <b>©</b> 262°W (T) <b>⊚</b> 17 | 7 N 632624 4087285              | ±118ft ▲ 786ft               |          |
|                              | 15358+00<br>08-08-2022, 09:58:12                         |              |                                | 08-08-                          | 15369+00<br>2022, 10:22:53   |          |
| <b>GPS Location</b>          | 0                                                        |              | GPS Location                   | 0                               |                              |          |
| Field Station#               |                                                          |              | Field Station#                 |                                 |                              |          |
| Pic 9 Desc.                  | Permanent vegetative stabilization                       | on in        | Pic 10 Desc.                   | Permanent veg<br>acceptable cor | getative stabiliz<br>ndition | ation in |
|                              | Insert image here                                        |              |                                | Insert im                       | age here                     |          |
| GPS Location                 |                                                          |              | GPS Location                   |                                 |                              |          |
| Field Station#               |                                                          |              | Field Station#                 |                                 |                              |          |
| Pic 11 Desc.                 |                                                          |              | Pic 12 Desc.                   |                                 |                              |          |