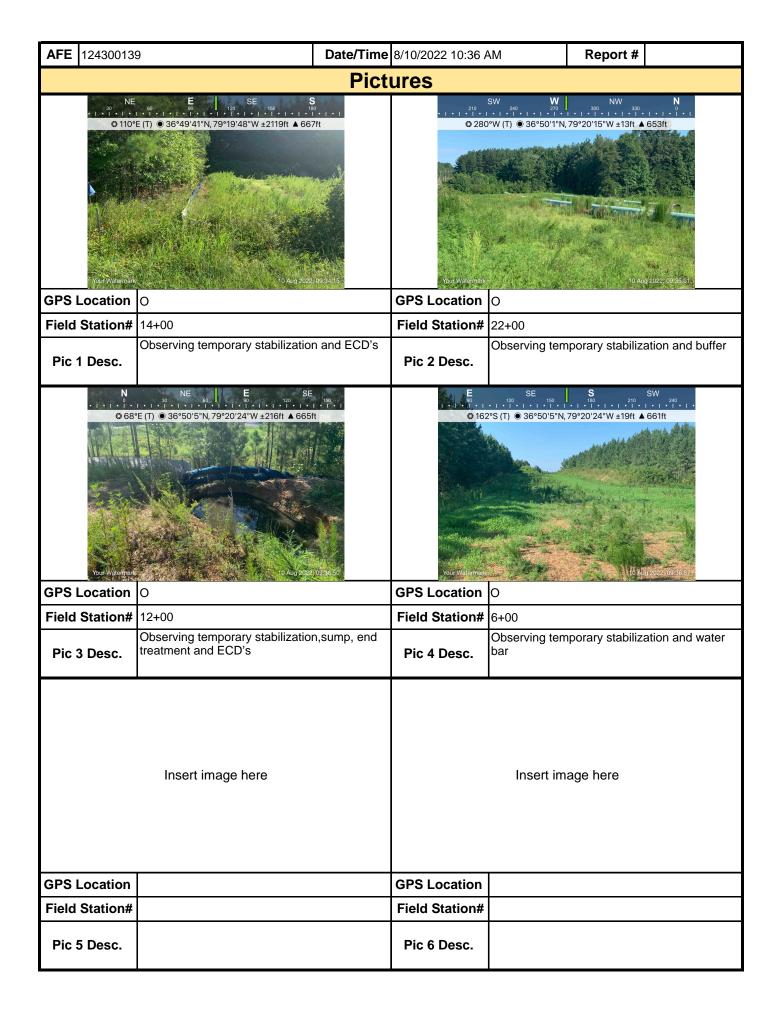

| Moun                                                                                                                                                                                                                                                                                                      | V    | ain<br>Valley |              | Vis                 | sual S                                                                                            | Site Ins                     | specti     | on Re      | epo     | rt                |             |                 |  |
|-----------------------------------------------------------------------------------------------------------------------------------------------------------------------------------------------------------------------------------------------------------------------------------------------------------|------|---------------|--------------|---------------------|---------------------------------------------------------------------------------------------------|------------------------------|------------|------------|---------|-------------------|-------------|-----------------|--|
| Project Nan                                                                                                                                                                                                                                                                                               | ne   | H-600 Pipe    | line Spread  | d I                 | А                                                                                                 | FE 124300                    | )139       | Spre       | ead     | H-600 Pipe        | eline       | Spread I        |  |
| Contract                                                                                                                                                                                                                                                                                                  | or   | Precision     |              |                     |                                                                                                   | -                            |            | Repo       | rt#     | 40739             |             |                 |  |
| Inspect                                                                                                                                                                                                                                                                                                   | or   | Ben Farme     | r            |                     |                                                                                                   |                              |            | Date/Ti    | ime     | 8/8/2022 1        | 12:00 PM    |                 |  |
| Permit #                                                                                                                                                                                                                                                                                                  | ТВІ  | D             |              | Inspectio           | n Type                                                                                            | VA SWPP                      |            | Station    | Begi    | i <b>n</b> 13958- | <b>⊦</b> 31 |                 |  |
| State                                                                                                                                                                                                                                                                                                     | VA   |               |              | Inspection          | n Area                                                                                            | Partial                      |            | Statio     | on En   | 14062-            | ⊦17         |                 |  |
| County                                                                                                                                                                                                                                                                                                    | Fra  | nklin         |              | (                   | Fround                                                                                            | iround Damp Temperature (°F) |            |            | F)      | 75.00             |             |                 |  |
| Municipality                                                                                                                                                                                                                                                                                              | N/A  | ١             |              | W                   | /eather                                                                                           | Sunny                        |            |            | Rain    | Gauge (i          | n)          | 0.00            |  |
|                                                                                                                                                                                                                                                                                                           |      |               |              |                     |                                                                                                   |                              | Rain Ad    | cumulat    | tion T  | ime (day          | s)          | 0.00            |  |
| 1. Are the appro                                                                                                                                                                                                                                                                                          | ove  | d (stampe     | d) E&S Pla   | an and PCSM         | Plan pre                                                                                          | sent on sit                  | e?         |            |         |                   |             | Yes             |  |
| 2. Are there activities occurring outside of the limits of disturbance shown on the plan drawings?  (If yes, notify the MVP Environmental Permitting Coordinator and explain in comments.)                                                                                                                |      |               |              |                     |                                                                                                   | No                           |            |            |         |                   |             |                 |  |
|                                                                                                                                                                                                                                                                                                           |      | •             |              |                     | tion notes of the E&S plan set or PCSM plan set being tting Coordinator and explain in comments.) |                              |            |            |         | Yes               |             |                 |  |
| 4. E&S BMPs (<br>is required.)                                                                                                                                                                                                                                                                            | List | : BMPs and    | I note if in | stalled and ma      | intained                                                                                          | as per the                   | plan. If o | corrective | e actio | n is need         | ed,         | a picture       |  |
| E8                                                                                                                                                                                                                                                                                                        | ks E | BMPs          |              | Compliance<br>Level |                                                                                                   | Correctiv                    | e Action   |            |         | ective<br>Frame   | R           | Date<br>epaired |  |
| Cleanwater Divers                                                                                                                                                                                                                                                                                         | sion | Pipe          |              | Acceptable          |                                                                                                   |                              |            |            |         |                   |             |                 |  |
| Compost Filter Sc                                                                                                                                                                                                                                                                                         | ock  |               |              | Acceptable          |                                                                                                   |                              |            |            |         |                   |             |                 |  |
| Equipment Bridge                                                                                                                                                                                                                                                                                          | )    |               |              | Acceptable          |                                                                                                   |                              |            |            |         |                   |             |                 |  |
| Rock Construction                                                                                                                                                                                                                                                                                         | n Er | ntrance       |              | Acceptable          |                                                                                                   |                              |            |            |         |                   |             |                 |  |
| Sensitive Resource                                                                                                                                                                                                                                                                                        | ce B | Buffer        |              | Acceptable          |                                                                                                   |                              |            |            |         |                   |             |                 |  |
| Silt Fence (Filter F                                                                                                                                                                                                                                                                                      | Fabi | ric Fence)    |              | Acceptable          |                                                                                                   |                              |            |            |         |                   |             |                 |  |
| Silt Fence (Reinfo                                                                                                                                                                                                                                                                                        | rce  | d Filter Fab  | ric Fence)   | Acceptable          |                                                                                                   |                              |            |            |         |                   |             |                 |  |
| Slope Drain Pipe                                                                                                                                                                                                                                                                                          |      |               |              | Acceptable          |                                                                                                   |                              |            |            |         |                   |             |                 |  |
| Waterbar                                                                                                                                                                                                                                                                                                  |      |               |              | Acceptable          |                                                                                                   |                              |            |            |         |                   |             |                 |  |
| 5. Site Condition                                                                                                                                                                                                                                                                                         | ons  | 3             |              |                     |                                                                                                   |                              |            |            |         |                   |             |                 |  |
| Is an unauthorized discharge (such as sediment, gravel, oil, HDD fluid, etc.) occurring to waters, wetlands, or beyond defined limits of disturbance resulting from earth disturbance activity or ineffective BMP? If yes, take a photo and immediately contact MVP Environmental Permitting Coordinator. |      |               |              |                     |                                                                                                   |                              |            |            | No      |                   |             |                 |  |
| Have inactive dis                                                                                                                                                                                                                                                                                         | stur | bed areas     | (stockpile   | es, final grade)    | been sta                                                                                          | abilized pei                 | state req  | uirement   | ts?     |                   |             | Yes             |  |
| Are slopes 3:1 a                                                                                                                                                                                                                                                                                          |      |               |              |                     |                                                                                                   | •                            |            |            |         |                   |             | Yes             |  |
| Has a new slip/s                                                                                                                                                                                                                                                                                          | lide | been obs      | erved? (I    | f yes, complete     | Slide R                                                                                           | eport Form                   | n)         |            |         |                   |             | No              |  |