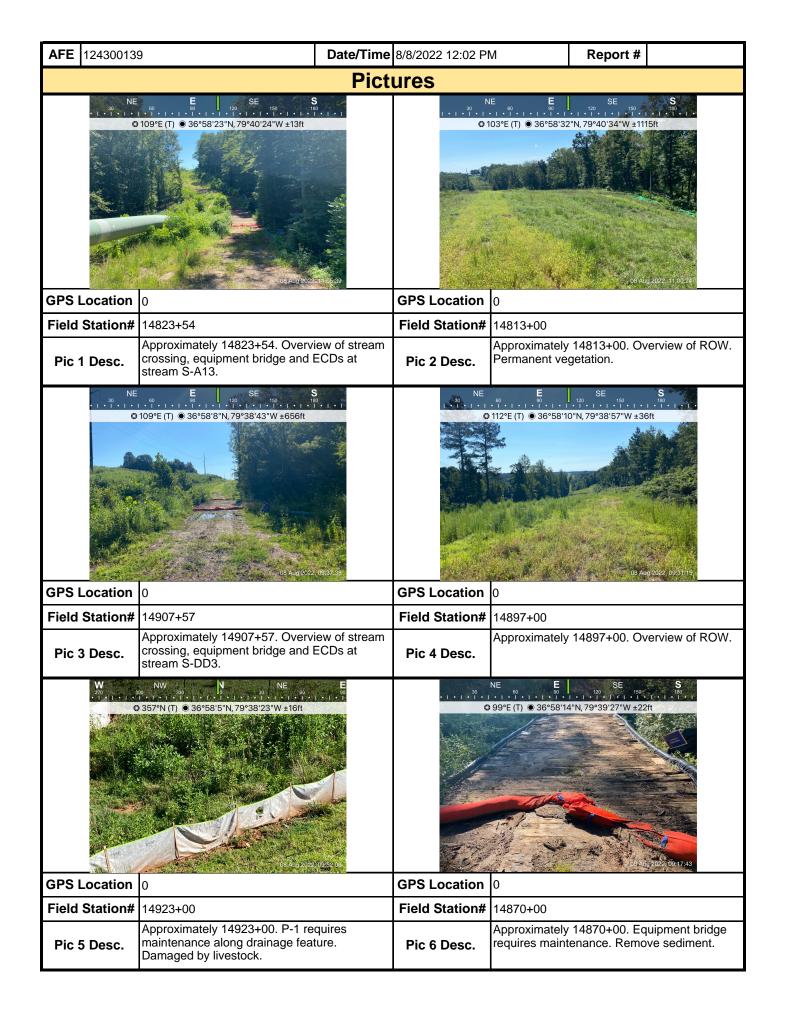

|                                             |                          |  |

**Note:** It is a condition of National Pollutant Discharge Elimination System and Erosion and Sediment permits that a maintenance program be conducted to provide for the operation and maintenance of all BMPs to be inspected on a weekly basis and after each stormwater event. Please list in the space provided comments to note if repairs or replacement are needed or have been made for BMPs as a result of the inspection. Failure to conduct the required inspection may result in permit suspension or the imposition of civil penalties. If supplemental monitoring is required

as part of a permit condition this form may be used to meet those monitoring requirements.



| <b>AFE</b> 124300139 |                   | Date/Time 8/8/2022 12:02 | e 8/8/2022 12:02 PM Report # |          |   |  |  |  |
|----------------------|-------------------|--------------------------|------------------------------|----------|---|--|--|--|
|                      |                   | Pictures                 |                              |          |   |  |  |  |
|                      | Insert image here |                          | Insert image here            |          |   |  |  |  |
| GPS Location         |                   | GPS Location             | n                            |          |   |  |  |  |
| Field Station#       |                   | Field Station            | n#                           |          |   |  |  |  |
| Pic 7 Desc.          |