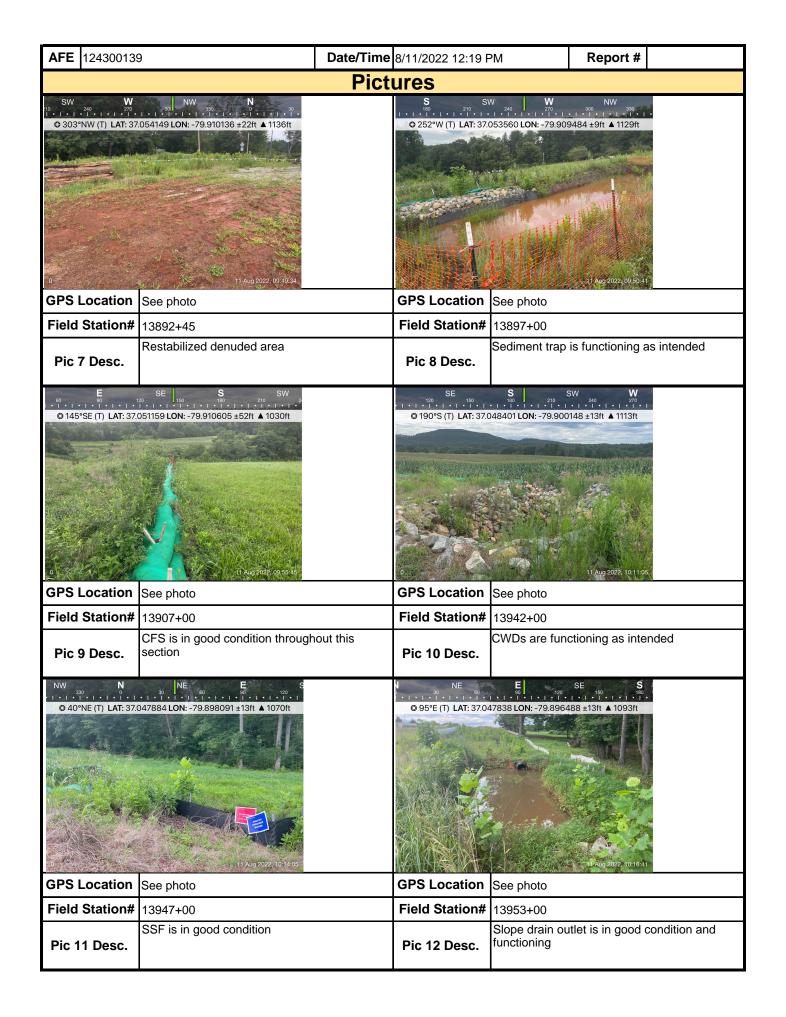

|               |          |                                      |                          |                  |  |  |  |  |  |

**Note:** It is a condition of National Pollutant Discharge Elimination System and Erosion and Sediment permits that a maintenance program be conducted to provide for the operation and maintenance of all BMPs to be inspected on a weekly basis and after each stormwater event. Please list in the space provided comments to note if repairs or replacement are needed or have been made for BMPs as a result of the inspection. Failure to conduct the required inspection may result in permit suspension or the imposition of civil penalties. If supplemental monitoring is required as part of a permit condition this form may be used to meet those monitoring requirements.





| <b>AFE</b> 12430013 | 9                                                   | Date/Time | 8/11/2022 12:19 F | PM        | Report # |  |
|---------------------|-----------------------------------------------------|-----------|-------------------|-----------|----------|--|
|                     |                                                     | Pict      | ures              |           |          |  |
|                     | S SW 240 270 1.48069 LON: -79.895639 ±13ft ▲ 1099ft |           |                   | Insert im | age here |  |
| GPS Location        | See photo                                           |           | GPS Location      |           |          |  |
| Field Station#      |                                                     |           | Field Station#    |