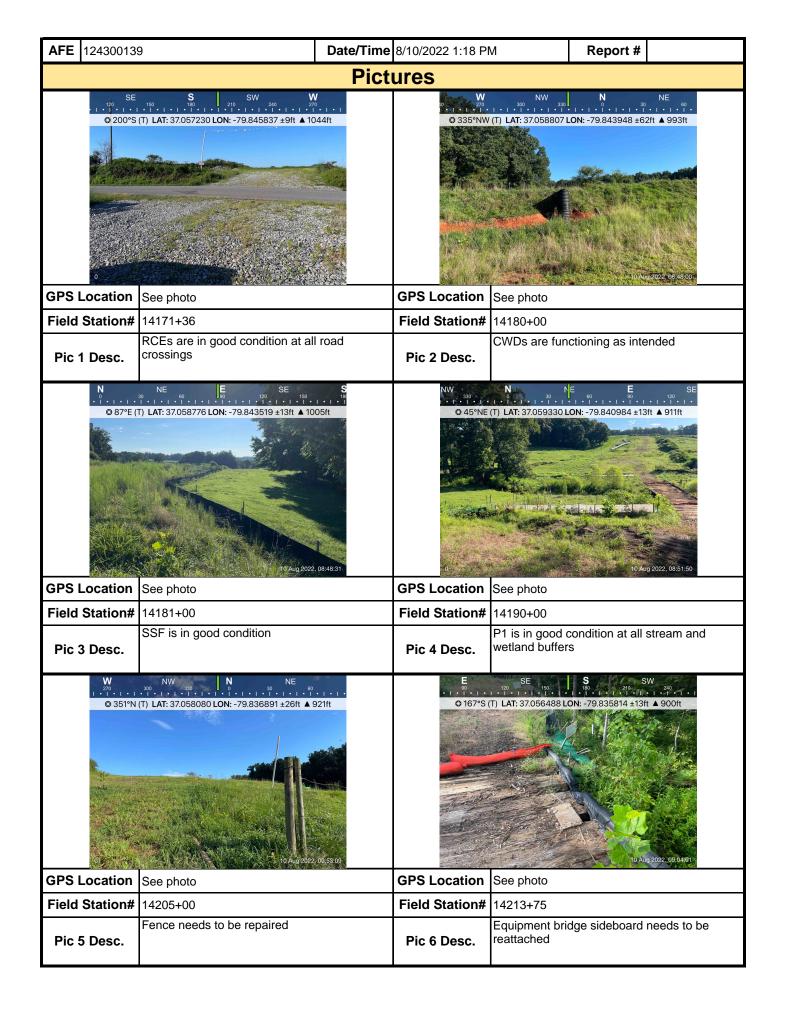

| st to be addressed by the contractor  |                          |                  |

**Note:** It is a condition of National Pollutant Discharge Elimination System and Erosion and Sediment permits that a maintenance program be conducted to provide for the operation and maintenance of all BMPs to be inspected on a weekly basis and after each stormwater event. Please list in the space provided comments to note if repairs or replacement are needed or have been made for BMPs as a result of the inspection. Failure to conduct the required inspection may result in permit suspension or the imposition of civil penalties. If supplemental monitoring is required as part of a permit condition this form may be used to meet those monitoring requirements.





| <b>AFE</b> 124300139 | )                 | <b>Date/Time</b> 8/10/2022 1:18 PI | e 8/10/2022 1:18 PM Report # |          |   |  |  |  |  |
|----------------------|-------------------|------------------------------------|------------------------------|----------|---|--|--|--|--|
|                      |                   | Pictures                           |                              |          |   |  |  |  |  |
|                      | Insert image here | Insert im                          | age here                     |          |   |  |  |  |  |
| GPS Location         |                   | GPS Location                       |                              |          |   |  |  |  |  |
| Field Station#       |                   | Field Station#                     |