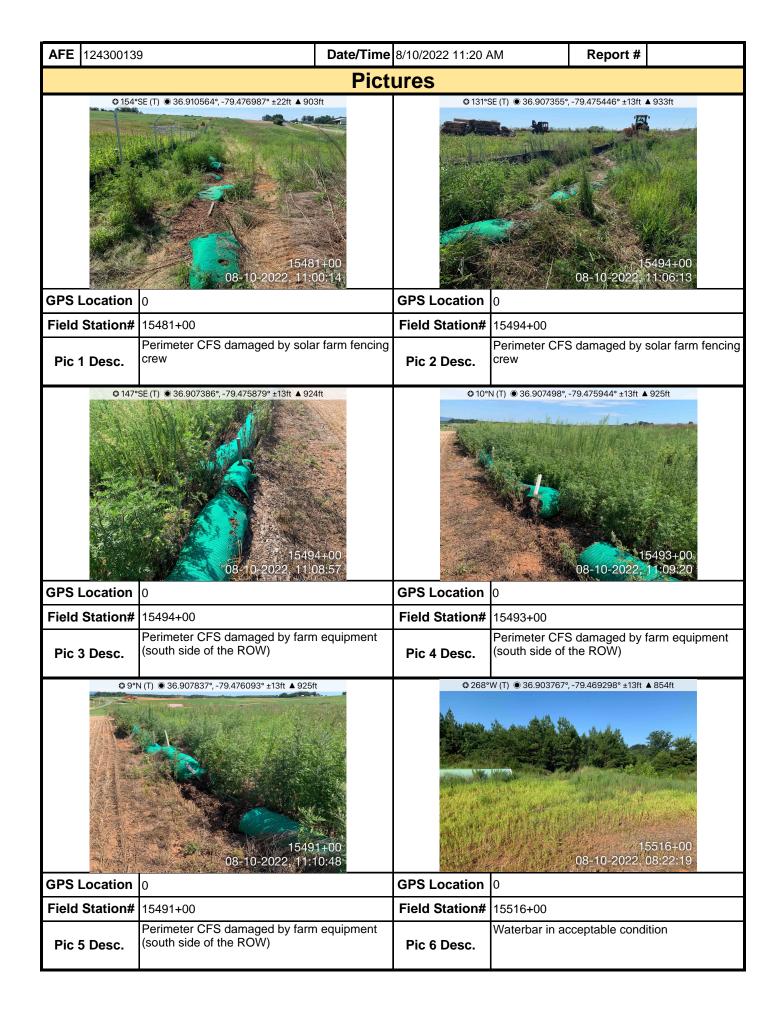

| Mour Mour                                             | ntain<br>Valley              |                                | Visu                              | ıal S                       | Site Ir            | าร          | specti       | on R       | ерс               | ort              |       |              |
|-------------------------------------------------------|------------------------------|--------------------------------|-----------------------------------|-----------------------------|--------------------|-------------|--------------|------------|-------------------|------------------|-------|--------------|
| Project Nar                                           | me H-600 Pipe                | eline Spread I                 |                                   | Al                          | FE 1243            | 300         | 139          | Spi        | read              | H-600 Pipe       | eline | Spread I     |
| Contract                                              | or Precision                 |                                |                                   | •                           |                    |             |              | Repo       | ort#              | 40686            |       |              |
| Inspect                                               | or Ben Dave                  | nport                          |                                   |                             |                    |             |              | Date/T     | ime               | 8/8/2022 1       | :40   | PM           |
| Permit #                                              | TBD                          |                                | Inspection                        | Туре                        | VA SWF             | P           |              | Station    | n Beg             | in 14454         | +22   |              |
| State                                                 | VA                           |                                | Inspection                        | Area                        | Partial            |             |              | Stati      | on Er             | nd 14546-        | +75   |              |
| County                                                | Franklin                     |                                | Gr                                | round Damp Temperature (°F) |                    |             |              | PF)        | 90.00             |                  |       |              |
| Municipality                                          | N/A                          |                                | We                                | ather                       | Sunny              |             |              |            | Rain              | Gauge (i         | in)   | 0.00         |
|                                                       |                              |                                |                                   |                             |                    |             | Rain Ad      | ccumula    | tion <sup>-</sup> | Гime (day        | rs)   | 0.00         |
| 1. Are the appro                                      | oved (stampe                 | ed) E&S Plan                   | and PCSM Pla                      | an pres                     | sent on s          | site        | e?           |            |                   |                  |       | Yes          |
| 2. Are there act (If yes, notify                      |                              |                                | the limits of d<br>ermitting Coo  |                             |                    |             |              |            |                   | •                |       | No           |
| 3. Is Constructi followed? (If                        | •                            |                                | e construction<br>ntal Permitting |                             |                    |             | •            |            |                   |                  | g     | Yes          |
| 4. E&S BMPs ( is required.)                           | (List BMPs an                | d note if insta                | Illed and main                    | tained                      | as per t           | he          | plan. If o   | correctiv  | e acti            | on is need       | led,  | a picture    |
| Εŧ                                                    | &S BMPs                      | C                              | Compliance<br>Level               |                             | Correc             | tiv         | e Action     |            |                   | rective<br>Frame | R     | Date epaired |
| Vegetative Stabili                                    | ization (Tempo               | rary) Ac                       | ceptable                          |                             |                    |             |              |            |                   |                  |       |              |
| Silt Fence (Filter                                    | Fabric Fence)                | Ac                             | ceptable                          |                             |                    |             |              |            |                   |                  |       |              |
| Compost Filter So                                     | ock                          | Ac                             | ceptable                          |                             |                    |             |              |            |                   |                  |       |              |
| Rock Constructio                                      | n Entrance                   | Ac                             | ceptable                          |                             |                    |             |              |            |                   |                  |       |              |
| Erosion Control E                                     | Blanket                      | Ac                             | ceptable                          |                             |                    |             |              |            |                   |                  |       |              |
| Equipment Bridge                                      | Э                            | Ac                             | ceptable                          |                             |                    |             |              |            |                   |                  |       |              |
| Sump Pit                                              |                              | Ac                             | ceptable                          |                             |                    |             |              |            |                   |                  |       |              |
| Waterbar                                              |                              | Ac                             | ceptable                          |                             |                    |             |              |            |                   |                  |       |              |
| Waterbar End Tre                                      | eatment                      | Ac                             | ceptable                          |                             |                    |             |              |            |                   |                  |       |              |
| 5. Site Conditi                                       | ons                          |                                |                                   |                             |                    |             |              |            |                   |                  |       |              |
| Is an unauthoriz<br>beyond defined<br>a photo and imn | limits of distunediately con | rbance resulti<br>tact MVP Env | ing from earth<br>ironmental Pe   | disturl<br>rmittin          | bance a<br>g Coord | ctiv<br>ina | vity or inet | ffective E | BMP?              |                  |       | No           |
| Have inactive di                                      | sturbed areas                | s (stockpiles,                 | final grade) be                   | een sta                     | ıbilized p         | er          | state req    | luiremen   | its?              |                  |       | Yes          |
| Are slopes 3:1 a                                      |                              |                                |                                   |                             |                    |             |              |            |                   |                  |       | Yes          |
| Has a new slip/s                                      | slide been obs               | served? (If ye                 | es, complete S                    | Slide R                     | eport Fo           | rm          | 1)           |            |                   |                  |       | No           |