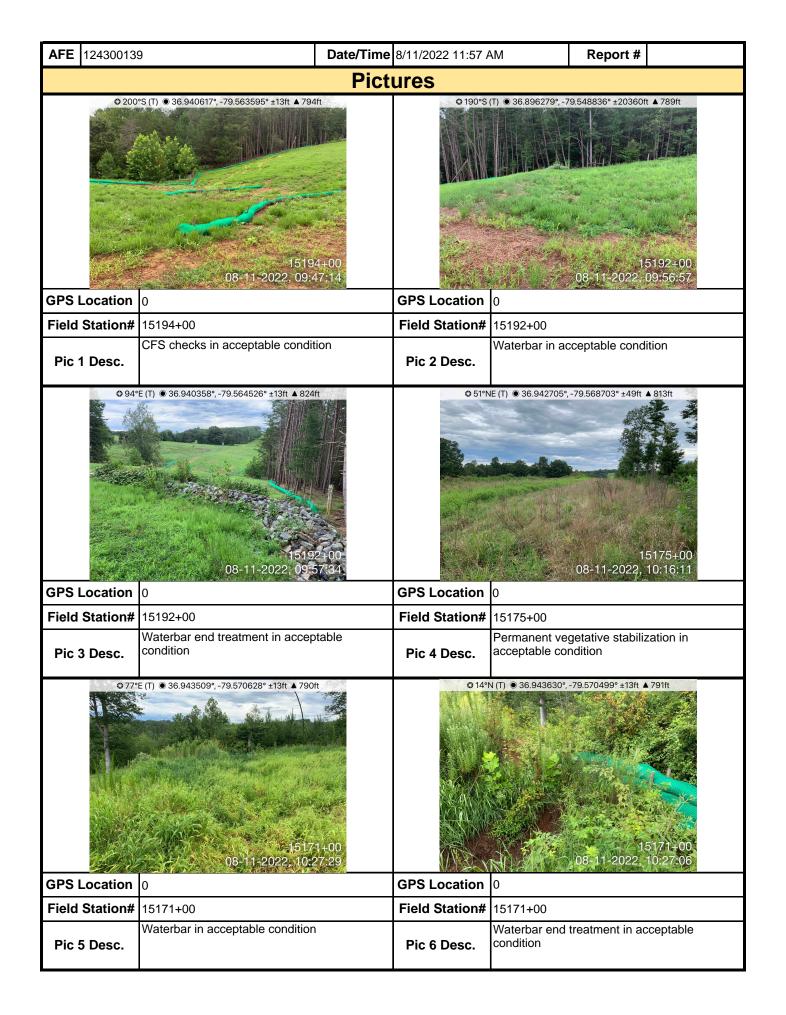

| estions as appropriate.  | .)                                |                       |                  |

**Note:** It is a condition of National Pollutant Discharge Elimination System and Erosion and Sediment permits that a maintenance program be conducted to provide for the operation and maintenance of all BMPs to be inspected on a weekly basis and after each stormwater event. Please list in the space provided comments to note if repairs or replacement are needed or have been made for BMPs as a result of the inspection. Failure to conduct the required inspection may result in permit suspension or the imposition of civil penalties. If supplemental monitoring is required as part of a permit condition this form may be used to meet those monitoring requirements.



| AFE        | 124300139      | )                                                                       | Date/Time  | 8/11/2022 11:57 A   | Report #                        |                                                |            |  |  |
|------------|----------------|-------------------------------------------------------------------------|------------|---------------------|---------------------------------|------------------------------------------------|------------|--|--|
|            |                |                                                                         | Pict       | tures               |                                 |                                                |            |  |  |
| <b>3</b> 3 | 37°NW (T)      | 15170+00<br>08-11-2022, 10:27:50