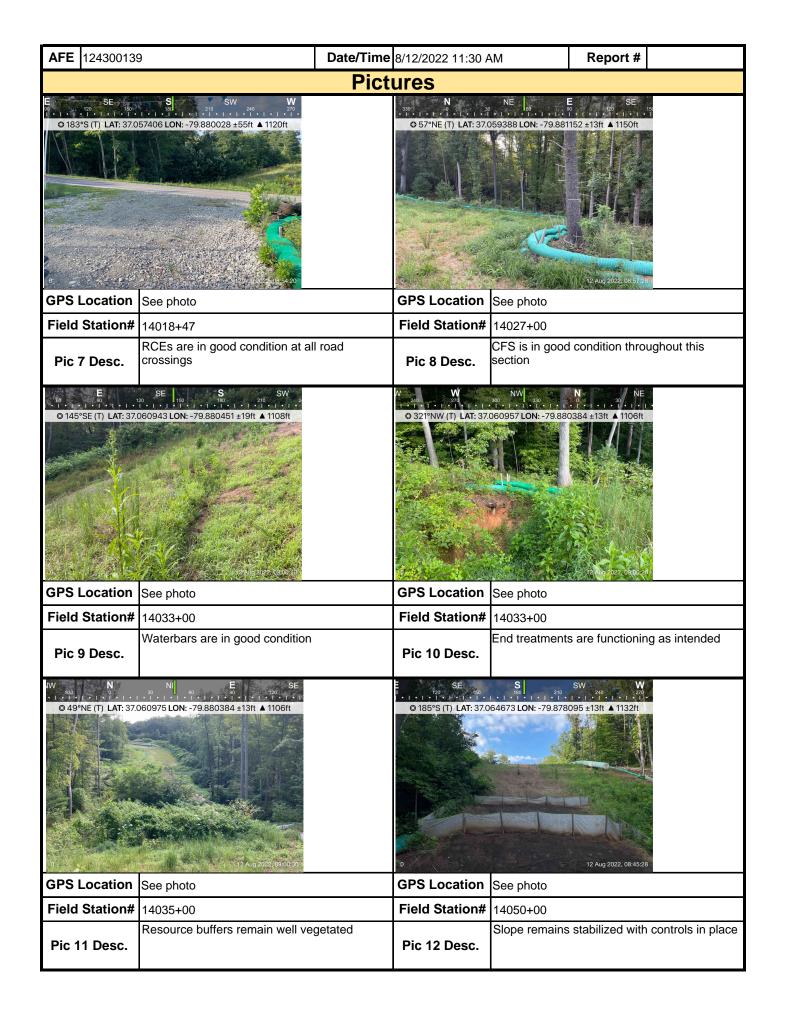

| <b>AFE</b> 124300139                                                                                                                                                                                                                                                                                                                                                                                                                                                                                                        | Date/Ti                                                                                                               | ime 8/8/2022 12:00 PM                | Report # 407          | 739              |
|-----------------------------------------------------------------------------------------------------------------------------------------------------------------------------------------------------------------------------------------------------------------------------------------------------------------------------------------------------------------------------------------------------------------------------------------------------------------------------------------------------------------------------|-----------------------------------------------------------------------------------------------------------------------|--------------------------------------|-----------------------|------------------|
| <b>6. PCSM BMPs</b> (List BMPs and note picture is required.)                                                                                                                                                                                                                                                                                                                                                                                                                                                               | if installed and ma                                                                                                   | aintained as per the plan. If correc | ctive action is ne    | eded, a          |
| PCSM BMPs                                                                                                                                                                                                                                                                                                                                                                                                                                                                                                                   | Compliance<br>Level                                                                                                   | Corrective Action                    | Corrective Time Frame | Date<br>Repaired |
| Other                                                                                                                                                                                                                                                                                                                                                                                                                                                                                                                       | Acceptable                                                                                                            | Permanent vegetation remains in go   |                       |                  |
|                                                                                                                                                                                                                                                                                                                                                                                                                                                                                                                             |                                                                                                                       |                                      |                       |                  |
|                                                                                                                                                                                                                                                                                                                                                                                                                                                                                                                             |                                                                                                                       |                                      |                       |                  |
|                                                                                                                                                                                                                                                                                                                                                                                                                                                                                                                             |                                                                                                                       |                                      |                       |                  |
|                                                                                                                                                                                                                                                                                                                                                                                                                                                                                                                             |                                                                                                                       |                                      |                       |                  |
| 7. Identify all remedial measures that                                                                                                                                                                                                                                                                                                                                                                                                                                                                                      | t have been taken                                                                                                     | since the previous inspection was    | conducted.            |                  |
|                                                                                                                                                                                                                                                                                                                                                                                                                                                                                                                             |                                                                                                                       |                                      |                       |                  |
| Comments (Reference above question                                                                                                                                                                                                                                                                                                                                                                                                                                                                                          | ons as appropriate                                                                                                    | .)                                   |                       |                  |
| SWPPP Inspection (Sunny, 75F)<br>Rain Gauge= 0.0"<br>13958+31-14062+17                                                                                                                                                                                                                                                                                                                                                                                                                                                      |                                                                                                                       |                                      |                       |                  |
| -This section remains stabilizedCWD/CWD inlets are in good condition a -Equipment bridge ECDs are in good con -MVP-ATWS-1446 remains stabilized with -P1 is in good condition at all stream and -No evidence of 3rd party pond dischargir -Resource buffers remain well vegetatedSlope on the CIS of Highway 220 remain -Waterbars/end treatments are functioning -CFS is in good condition -Slope drain is functioning as intended at -Rock check dams are functioning at 1403 -Vegetation continues to fill in throughout | dition h controls in place. wetland buffers. ng onto ROW at 140 hs stabilized with con g as intended. 14058+00 59+00. | 000+00                               |                       |                  |
|                                                                                                                                                                                                                                                                                                                                                                                                                                                                                                                             |                                                                                                                       |                                      |                       |                  |