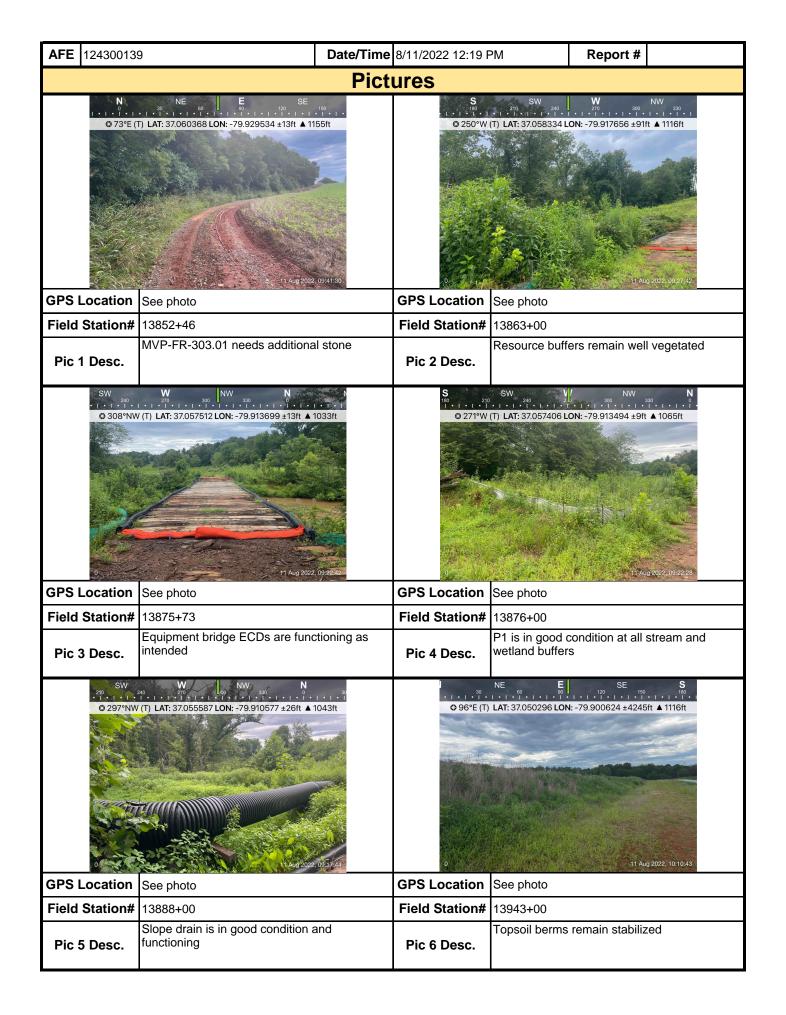

|               |          |                                      |                          |                  |  |  |  |  |  |

**Note:** It is a condition of National Pollutant Discharge Elimination System and Erosion and Sediment permits that a maintenance program be conducted to provide for the operation and maintenance of all BMPs to be inspected on a weekly basis and after each stormwater event. Please list in the space provided comments to note if repairs or replacement are needed or have been made for BMPs as a result of the inspection. Failure to conduct the required inspection may result in permit suspension or the imposition of civil penalties. If supplemental monitoring is required as part of a permit condition this form may be used to meet those monitoring requirements.





| <b>AFE</b> 12430013 | 9                                                   | Date/Time | 8/11/2022 12:19 F | PM        | Report # |  |
|---------------------|-----------------------------------------------------|-----------|-------------------|-----------|----------|--|
|                     |                                                     | Pict      | ures              |           |          |  |
|                     | S SW 240 270 1.48069 LON: -79.895639 ±13ft ▲ 1099ft |           |                   | Insert im | age here |  |
| GPS Location        | See photo                                           |           | GPS Location      |           |          |  |
| Field Station#      |                                                     |           | Field Station#    |