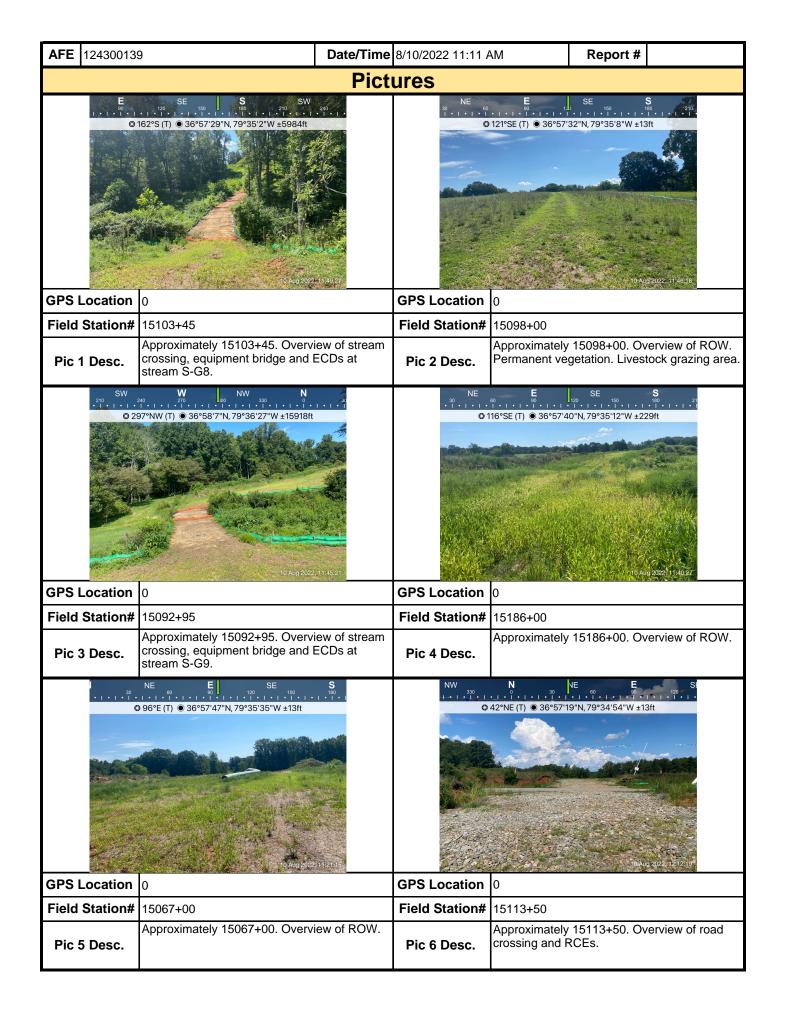

o | eeding activities, and general ROW or has addressed and continues to ad | conditions. BMPs lis  | sted above.<br>e issues. |  |

**Note:** It is a condition of National Pollutant Discharge Elimination System and Erosion and Sediment permits that a maintenance program be conducted to provide for the operation and maintenance of all BMPs to be inspected on a weekly basis and after each stormwater event. Please list in the space provided comments to note if repairs or replacement are needed or have been made for BMPs as a result of the inspection. Failure to conduct the required inspection may result in permit suspension or the imposition of civil penalties. If supplemental monitoring is required

as part of a permit condition this form may be used to meet those monitoring requirements.



| <b>AFE</b> 124300139 |                   | <b>Date/Time</b> 8/10/2022 11:11 A |                                 |          |  |  |  |  |  |  |
|----------------------|-------------------|------------------------------------|---------------------------------|----------|--|--|--|--|--|--|
|                      |                   | Pictures                           |                                 |          |  |  |  |  |  |  |
|                      | Insert image here |                                    | Insert image here  GPS Location |          |  |  |  |  |  |  |
| GPS Location         |                   | GPS Location                       |                                 |          |  |  |  |  |  |  |
| Field Station#       |                   | Field Station#