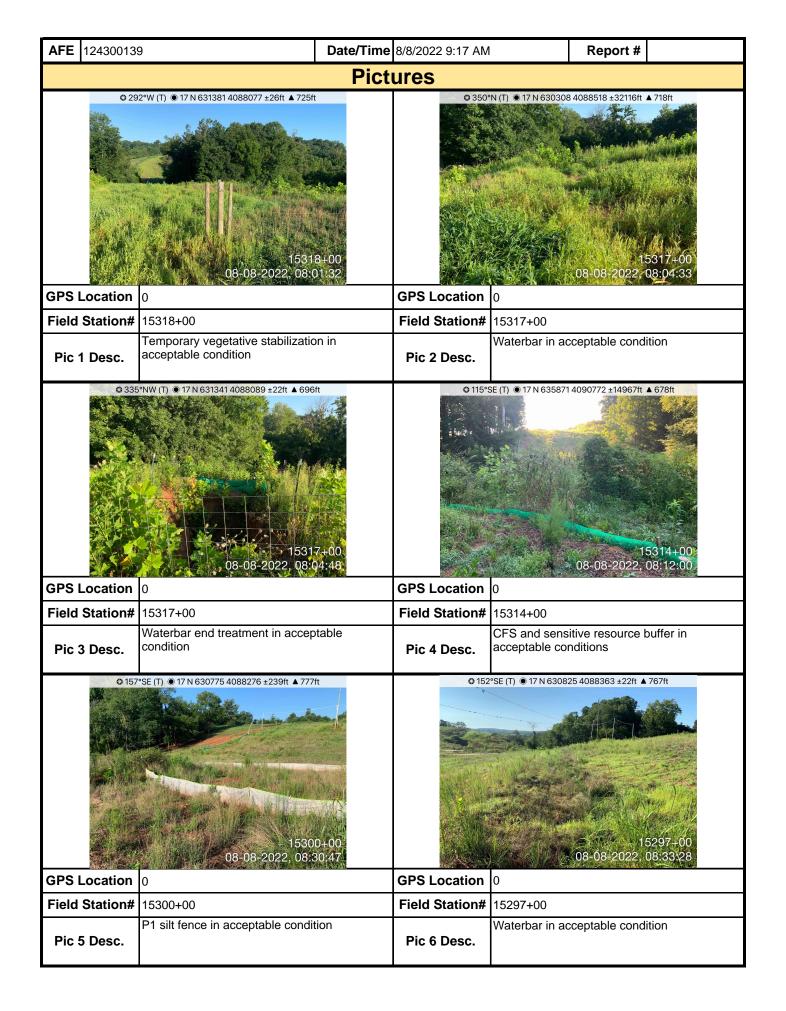

| <b>AFE</b> 12430013          | 9                                                        | Date/Time    | 8/8/2022 9:17 AM               |                                 | Report #                     |          |
|------------------------------|----------------------------------------------------------|--------------|--------------------------------|---------------------------------|------------------------------|----------|
|                              |                                                          | Pict         | ures                           |                                 |                              |          |
| ● 74°E (T) ● 17              | 1,5297+00<br>08-08-2022, 08:34:58                        |              | ● 138°SE (T) ● 1               | 7 N 631650 4087937              | 15330+00<br>2022, 09:33:26   |          |
| <b>GPS Location</b>          | 0                                                        |              | <b>GPS Location</b>            | 0                               |                              |          |
| Field Station#               |                                                          |              | Field Station#                 |                                 |                              |          |
| Pic 7 Desc.                  | Waterbar end treatment and peri<br>acceptable conditions | meter CFS in | Pic 8 Desc.                    | Temporary veg<br>acceptable cor | getative stabiliz<br>ndition | ation in |
| <b>©</b> 18°N (T) <b>⊚</b> 1 | 7 N 632327 4087405 ±78ft ▲ 749ft                         |              | <b>©</b> 262°W (T) <b>⊚</b> 17 | 7 N 632624 4087285              | ±118ft ▲ 786ft               |          |
|                              | 15358+00<br>08-08-2022, 09:58:12                         |              |                                | 08-08-                          | 15369+00<br>2022, 10:22:53   |          |
| <b>GPS Location</b>          | 0                                                        |              | GPS Location                   | 0                               |                              |          |
| Field Station#               |                                                          |              | Field Station#                 |                                 |                              |          |
| Pic 9 Desc.                  | Permanent vegetative stabilization                       | on in        | Pic 10 Desc.                   | Permanent veg<br>acceptable cor | getative stabiliz<br>ndition | ation in |
|                              | Insert image here                                        |              |                                | Insert im                       | age here                     |          |
| GPS Location                 |                                                          |              | GPS Location                   |                                 |                              |          |
| Field Station#               |                                                          |              | Field Station#                 |                                 |                              |          |
| Pic 11 Desc.                 |                                                          |              | Pic 12 Desc.                   |                                 |                              |          |