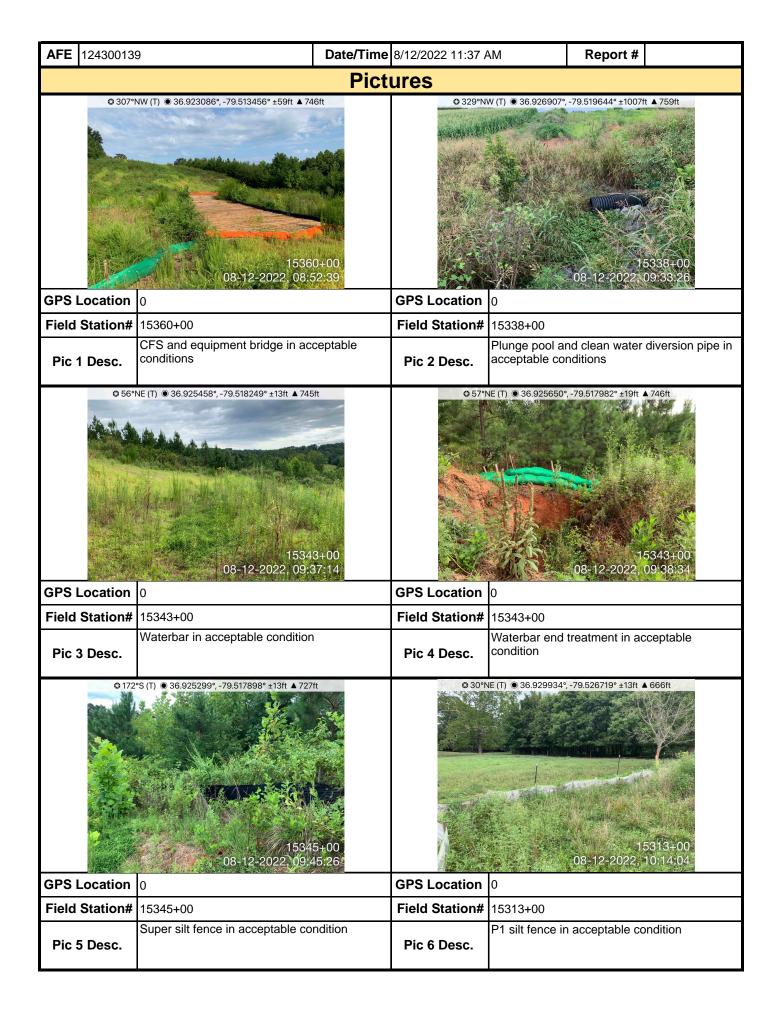

e at the time of insince the last SWPPP inspection. not received any rainfall. | spection.             | lo items were    |

- 15370+00.

Note: It is a condition of National Pollutant Discharge Elimination System and Erosion and Sediment permits that a maintenance program be conducted to provide for the operation and maintenance of all BMPs to be inspected on a weekly basis and after each stormwater event. Please list in the space provided comments to note if repairs or replacement are needed or have been made for BMPs as a result of the inspection. Failure to conduct the required inspection may result in permit suspension or the imposition of civil penalties. If supplemental monitoring is required as part of a permit condition this form may be used to meet those monitoring requirements.



| <b>AFE</b> 124300         | 39                                                                    | Date/Time 8/12/2022 11:37 /    | AM Report #                                                            |         |
|---------------------------|-----------------------------------------------------------------------|--------------------------------|------------------------------------------------------------------------|---------|
|                           |                                                                       | Pictures                       |                                                                        |         |
| ● 198°S (T) ●             | 36.930071°,-79.527377° ±13ft ▲ 702ft  15311+00 08-12-2022, 10:17:28   | <b>©</b> 65°NE (T) <b>●</b> 36 | .930104°,