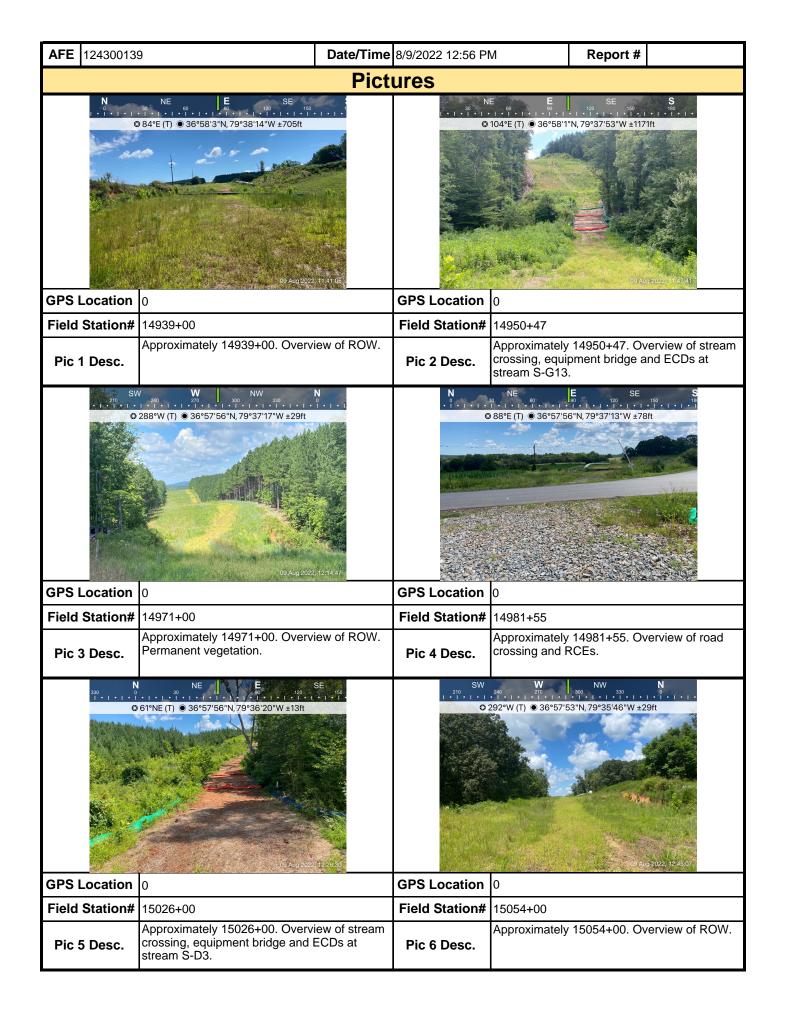

|                                            |                          |

**Note:** It is a condition of National Pollutant Discharge Elimination System and Erosion and Sediment permits that a maintenance program be conducted to provide for the operation and maintenance of all BMPs to be inspected on a weekly basis and after each stormwater event. Please list in the space provided comments to note if repairs or replacement are needed or have been made for BMPs as a result of the inspection. Failure to conduct the required inspection may result in permit suspension or the imposition of civil penalties. If supplemental monitoring is required as part of a permit condition this form may be used to meet those monitoring requirements.

MVP-34 REV 3 Page 2 of 5



MVP-34 REV 3 Page 3 of 5

| <b>AFE</b> 124300139 |                   | <b>Date/Time</b> 8/9/2022 12:56 F | PM                | Report # |  |  |  |  |  |
|----------------------|-------------------|-----------------------------------|-------------------|----------|--|--|--|--|--|
|                      |                   | Pictures                          |                   |          |  |  |  |  |  |
|                      | Insert image here |                                   | Insert image here |          |  |  |  |  |  |
| GPS Location         |                   | GPS Location                      | 1                 |          |  |  |  |  |  |
| Field Station#       |                   | Field Station                     | <i>‡</i>          |          |  |  |  |  |  |
| Pic 7 De