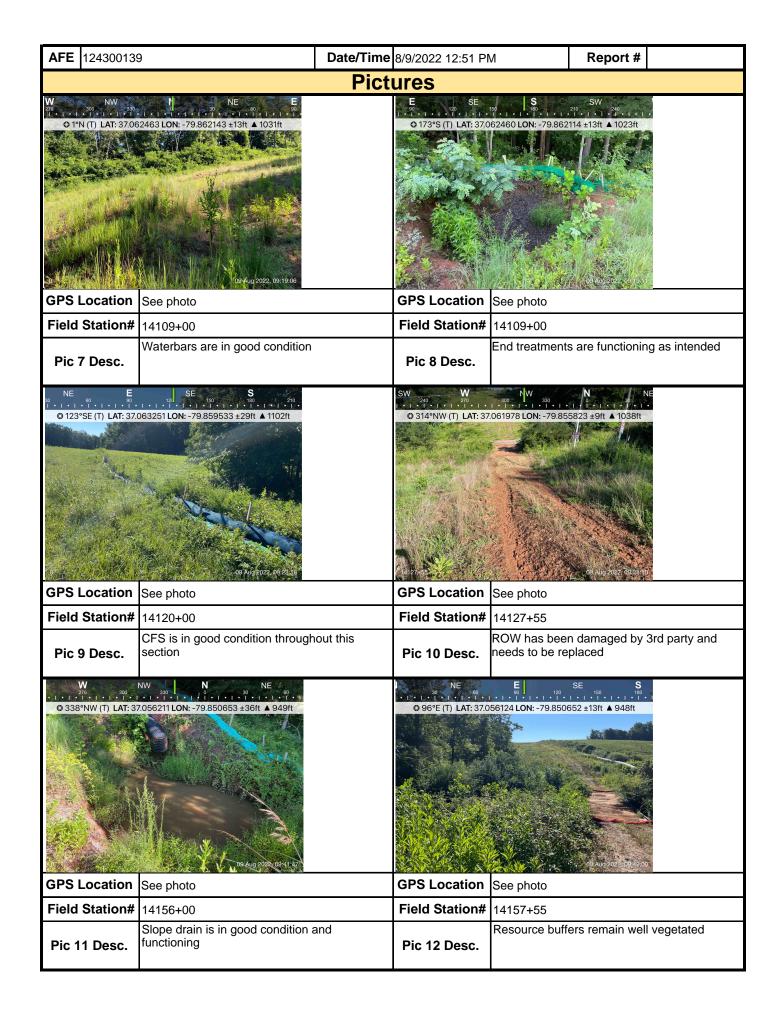

addressed by the contractor.      |                       |                  |

**Note:** It is a condition of National Pollutant Discharge Elimination System and Erosion and Sediment permits that a maintenance program be conducted to provide for the operation and maintenance of all BMPs to be inspected on a weekly basis and after each stormwater event. Please list in the space provided comments to note if repairs or replacement are needed or have been made for BMPs as a result of the inspection. Failure to conduct the required inspection may result in permit suspension or the imposition of civil penalties. If supplemental monitoring is required as part of a permit condition this form may be used to meet those monitoring requirements.

MVP-34 REV 3 Page 2 of 5



MVP-34 REV 3 Page 3 of 5



MVP-34 REV 3 Page 4 of 5

| <b>AFE</b> 12430013     | 9                                                            | Date/Time | 8/9/2022 12:51 PN   | Л         | Report # |  |  |  |
|-------------------------|--------------------------------------------------------------|-----------|---------------------|-----------|----------|--|--|--|
|                         |                                                              | Pict      | ures                |           |          |  |  |  |
| NE 1.12°E (T) LAT: 37.0 | SE S<br>150<br>150<br>150<br>150<br>150<br>150<br>150<br>150 |           | Insert image here   |           |          |  |  |  |
| GPS Location            | See photo                                                    |           | GPS Location        |           |