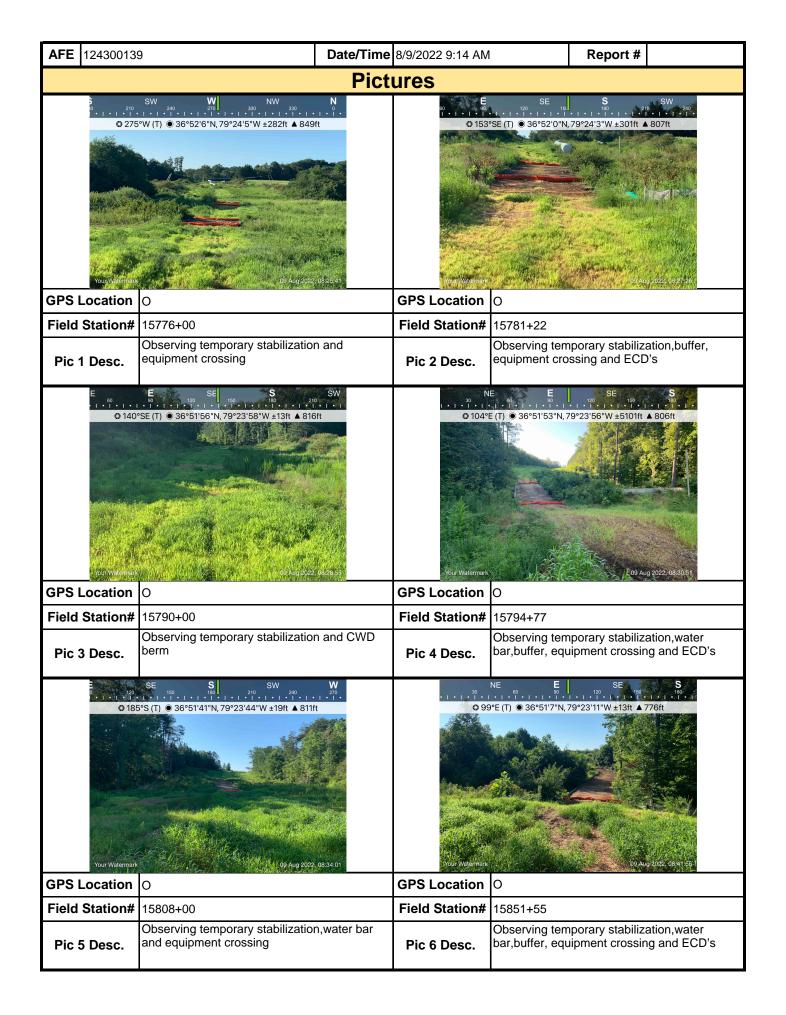

|                       | actor is         |  |
| Note: It is a condition of National Pollu                                                | tant Discharge Flin | nination System and Frosion a   | and Sediment perm     | its that a       |  |
| maintenance program be conducted to                                                      | provide for the op  | eration and maintenance of all  | BMPs to be inspec     | cted on a        |  |

MVP-34 REV 3 Page 2 of 5

replacement are needed or have been made for BMPs as a result of the inspection. Failure to conduct the required inspection may result in permit suspension or the imposition of civil penalties. If supplemental monitoring is required

as part of a permit condition this form may be used to meet those monitoring requirements.



MVP-34 REV 3 Page 3 of 5



MVP-34 REV 3 Page 4 of 5

| <b>AFE</b> 124300139 |                   | Date/Time 8,                    | e 8/9/2022 9:14 AM Report # |           |          |  |  |  |
|----------------------|-------------------|---------------------------------|-----------------------------|-----------|----------|--|--|--|
|                      |                   | Pictu                           | res                         |           |          |  |  |  |
|                      | Insert image here | Insert image here  GPS Location |                             |           |          |  |  |  |
| GPS Location         |                   | C                               | GPS Location                |           |          |  |  |  |
| Field Station#       |