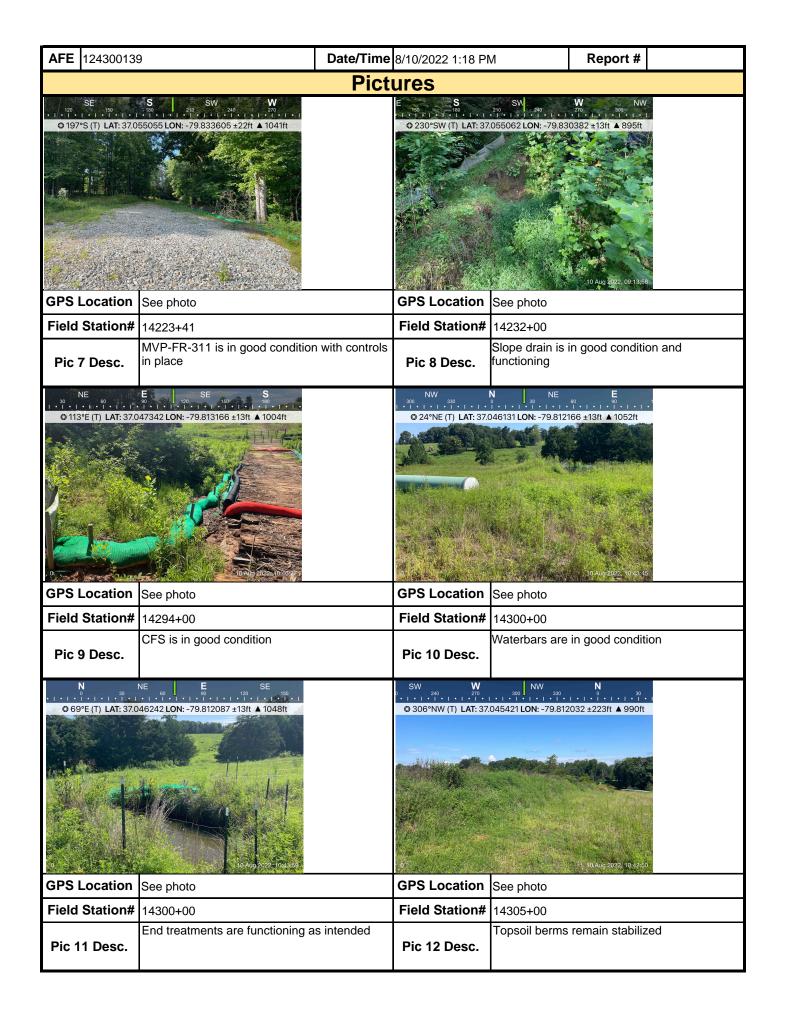

| st to be addressed by the contractor  |                          |                  |

**Note:** It is a condition of National Pollutant Discharge Elimination System and Erosion and Sediment permits that a maintenance program be conducted to provide for the operation and maintenance of all BMPs to be inspected on a weekly basis and after each stormwater event. Please list in the space provided comments to note if repairs or replacement are needed or have been made for BMPs as a result of the inspection. Failure to conduct the required inspection may result in permit suspension or the imposition of civil penalties. If supplemental monitoring is required as part of a permit condition this form may be used to meet those monitoring requirements.





| <b>AFE</b> 124300139 | )                 | <b>Date/Time</b> 8/10/2022 1:18 PI | e 8/10/2022 1:18 PM Report # |          |   |  |  |  |  |
|----------------------|-------------------|------------------------------------|------------------------------|----------|---|--|--|--|--|
|                      |                   | Pictures                           |                              |          |   |  |  |  |  |
|                      | Insert image here | Insert im                          | age here                     |          |   |  |  |  |  |
| GPS Location         |                   | GPS Location                       |                              |          |   |  |  |  |  |
| Field Station#       |                   | Field Station#                     |