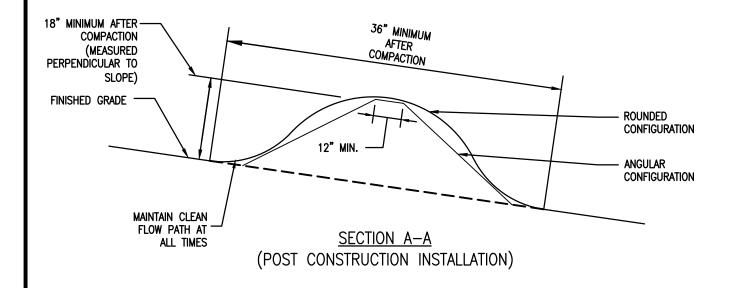

<u>SECTION A-A</u> (TEMPORARY INSTALLATION)

THIS TYPICAL CONSTRUCTION DETAIL IS INTENDED TO PROVIDE GUIDANCE TO THE PIPELINE CONTRACTOR. THE ACTUAL CONSTRUCTION TECHNIQUES MAY DIFFER DEPENDING UPON FIELD CONDITIONS AND OR REGULATORY REQUIREMENTS.