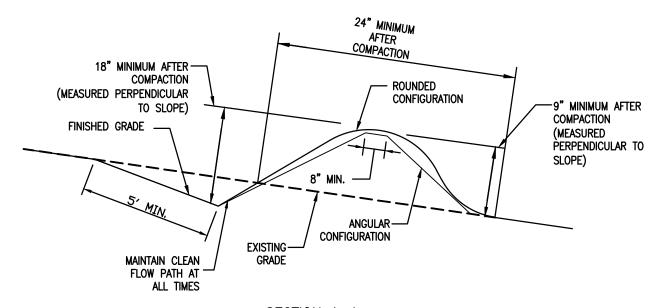

<u>SECTION A-A</u> (TEMPORARY INSTALLATION)

THIS TYPICAL CONSTRUCTION DETAIL IS INTENDED TO PROVIDE GUIDANCE TO THE PIPELINE CONTRACTOR. THE ACTUAL CONSTRUCTION TECHNIQUES MAY DIFFER DEPENDING UPON FIELD CONDITIONS AND OR REGULATORY REQUIREMENTS.